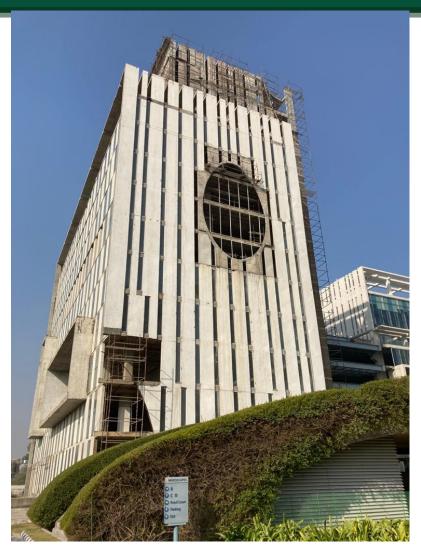

# Vatika Mindscapes

June 2021

12/3, Mathura Road, NH 2, Sector 27D, Faridabad, Haryana 121013

External painting work is on progress.

**North Elevation** 

2<sup>nd</sup> Floor-Internal Finishing Work in Progress