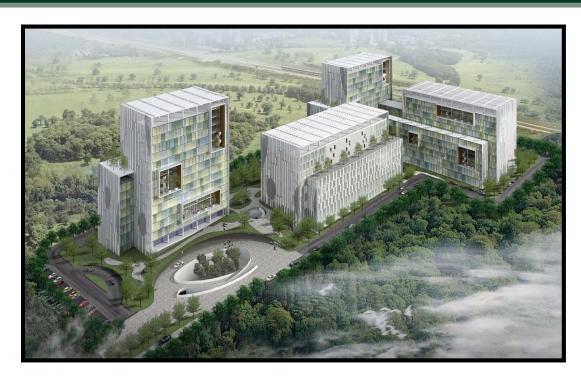

# Vatika Mindscapes

June 2021

12/3, Mathura Road, NH 2, Sector 27D, Faridabad, Haryana 121013

External painting work is on progress.

**North Elevation** 

2<sup>nd</sup> Floor-Internal Finishing Work in Progress