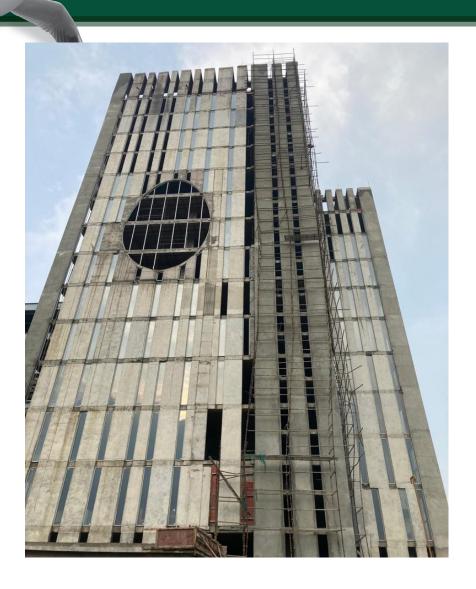

# Vatika Mindscapes

June 2021

12/3, Mathura Road, NH 2, Sector 27D, Faridabad, Haryana 121013

External painting work is on progress.

**North Elevation** 

2<sup>nd</sup> Floor-Internal Finishing Work in Progress