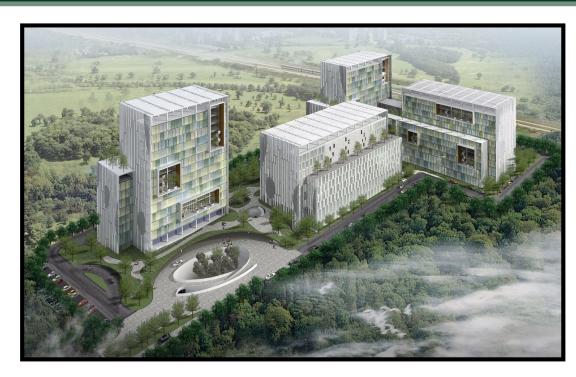

# Vatika Mindscapes

September 2020

12/3, Mathura Road, NH 2, Sector 27D, Faridabad, Haryana 121013

External painting work is on progress.

**North Elevation** 

2<sup>nd</sup> Floor-Internal Finishing Work in Progress