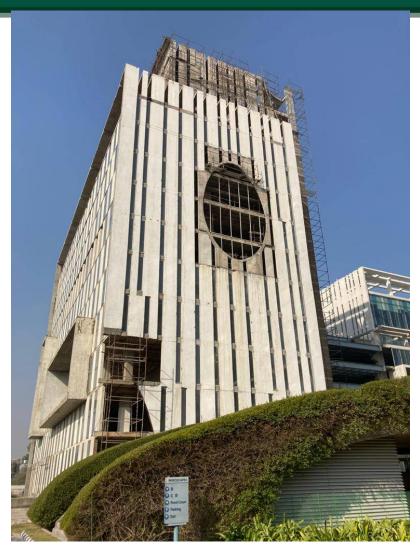

# Vatika Mindscapes

December 2020

12/3, Mathura Road, NH 2, Sector 27D, Faridabad, Haryana 121013

External painting work is on progress.

**North Elevation** 

2<sup>nd</sup> Floor-Internal Finishing Work in Progress