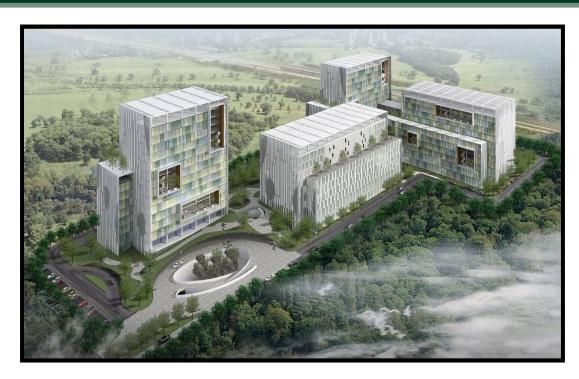

# Vatika Mindscapes

December 2020

12/3, Mathura Road, NH 2, Sector 27D, Faridabad, Haryana 121013

External painting work is on progress.

**North Elevation** 

2<sup>nd</sup> Floor-Internal Finishing Work in Progress