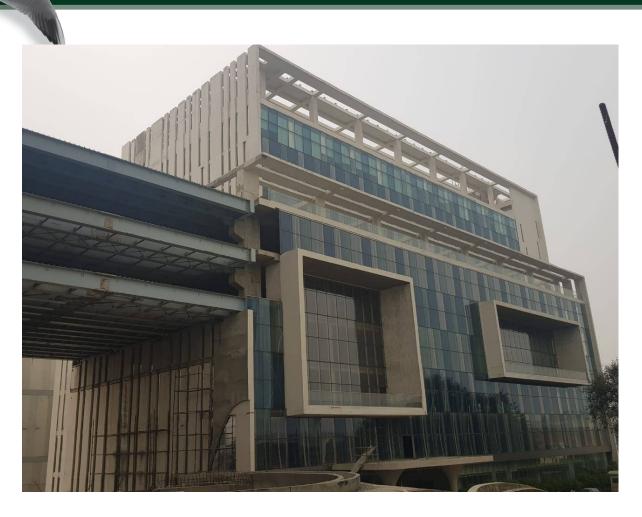

# Vatika Mindscapes

December 2020

12/3, Mathura Road, NH 2, Sector 27D, Faridabad, Haryana 121013

External painting work is on progress.

**North Elevation** 

2<sup>nd</sup> Floor-Internal Finishing Work in Progress