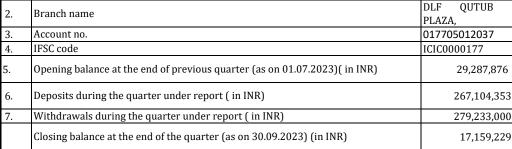

## **JAIN AMBUJ & ASSOCIATES** (CHARTERED ACCOUNTANTS)

|                           |                      | <u>Ch</u>                                                                                                                                                                                                                                                                                                       | artered Accountants Certificate[1]                                                                                                                                                                                                                                                                    |  |  |
|---------------------------|----------------------|-----------------------------------------------------------------------------------------------------------------------------------------------------------------------------------------------------------------------------------------------------------------------------------------------------------------|-------------------------------------------------------------------------------------------------------------------------------------------------------------------------------------------------------------------------------------------------------------------------------------------------------|--|--|
| Report for quarter ending |                      | arter ending                                                                                                                                                                                                                                                                                                    | SEP'23 (Q2)                                                                                                                                                                                                                                                                                           |  |  |
| Subject                   |                      |                                                                                                                                                                                                                                                                                                                 | Certificate for withdrawal of money from separate RERA accountant the end of the quarter SEP-23                                                                                                                                                                                                       |  |  |
|                           |                      |                                                                                                                                                                                                                                                                                                                 | puntant for certifying withdrawal of money from separate RERA account at the end of                                                                                                                                                                                                                   |  |  |
|                           | the quarter SEP'23.  |                                                                                                                                                                                                                                                                                                                 |                                                                                                                                                                                                                                                                                                       |  |  |
|                           | Sr. No.              | Particulars                                                                                                                                                                                                                                                                                                     | Information                                                                                                                                                                                                                                                                                           |  |  |
|                           | 1                    | Project/phase of the project                                                                                                                                                                                                                                                                                    | Godrej Meridien, Phase 3                                                                                                                                                                                                                                                                              |  |  |
|                           | 2                    | Location                                                                                                                                                                                                                                                                                                        | Sector-106, Gurugram, Haryana                                                                                                                                                                                                                                                                         |  |  |
|                           | 3                    | Licensed area in acres (project)                                                                                                                                                                                                                                                                                | 14.793                                                                                                                                                                                                                                                                                                |  |  |
| 1                         | 4                    | Area for registration in acres (phase)                                                                                                                                                                                                                                                                          | 5.06                                                                                                                                                                                                                                                                                                  |  |  |
|                           | 5                    | HARERA registration no.                                                                                                                                                                                                                                                                                         | RC/REP/HARERA/GGM/393/125/2020/09                                                                                                                                                                                                                                                                     |  |  |
|                           | 6                    | Name of licensee                                                                                                                                                                                                                                                                                                | Godrej Real View Developers Pvt. Ltd.                                                                                                                                                                                                                                                                 |  |  |
|                           | 7                    | Name of collaborator                                                                                                                                                                                                                                                                                            | -                                                                                                                                                                                                                                                                                                     |  |  |
|                           | 8                    | Name of developer                                                                                                                                                                                                                                                                                               | Godrej Real View Developers Pvt. Ltd.                                                                                                                                                                                                                                                                 |  |  |
|                           | 9                    | Estimated cost of real estate project (in Lacs)                                                                                                                                                                                                                                                                 | 65187.44                                                                                                                                                                                                                                                                                              |  |  |
|                           | Details              | related to inspection are as under                                                                                                                                                                                                                                                                              |                                                                                                                                                                                                                                                                                                       |  |  |
|                           |                      | Date of certifying withdrawal of money                                                                                                                                                                                                                                                                          |                                                                                                                                                                                                                                                                                                       |  |  |
| 2                         | 1                    | from separate RERA account at the end of the quarter                                                                                                                                                                                                                                                            | 13-0ct-23                                                                                                                                                                                                                                                                                             |  |  |
|                           | 2                    | Name of chartered accountant firm/individual                                                                                                                                                                                                                                                                    | Jain Ambuj & Associates                                                                                                                                                                                                                                                                               |  |  |
| 3                         |                      | tify withdrawal of money from separate RERA account at the end of the quarter for the aforesaid project as completed on the date of certificate is as given in table A and table B below;                                                                                                                       |                                                                                                                                                                                                                                                                                                       |  |  |
| 4                         | Act, 201<br>and is b | 6/ the Haryana Real Estate (Regulation arased on the records and documents produc                                                                                                                                                                                                                               | nent of compliance in accordance with the Real Estate (Regulation and Development) and Development) Rules, 2017 by the company for the project/phase under reference sed before me and explanations provided to me by the management of the company; it did other related documents till (30-06-2023) |  |  |
| 5                         | withdra              | Further to above, based upon our examination of books of accounts and related records, it is confirmed that no amount has been withdrawn except for payment towards construction/ development, land cost and statutory dues/ charges. All statutory approvals as applicable on promoter are also valid on date. |                                                                                                                                                                                                                                                                                                       |  |  |