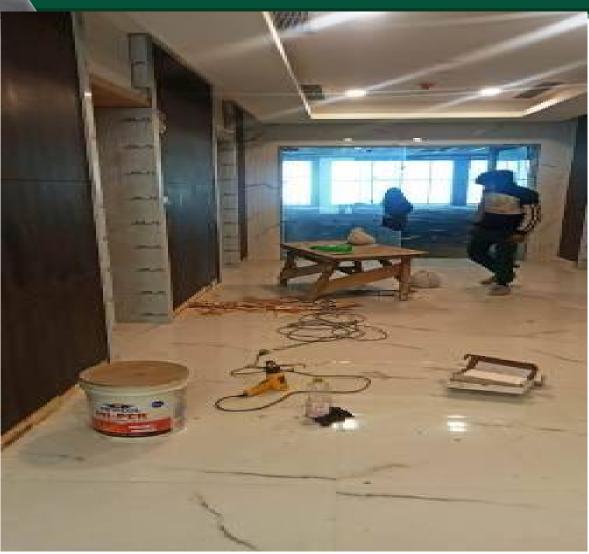

# **Front View**

**External painting work completed** 

South Elevation plaster Repair work is going on

**North Elevation** 

**Tower D-East Elevation** 

**Entrance Area** 

**3<sup>rd</sup> Floor Carpentry Work going on** 