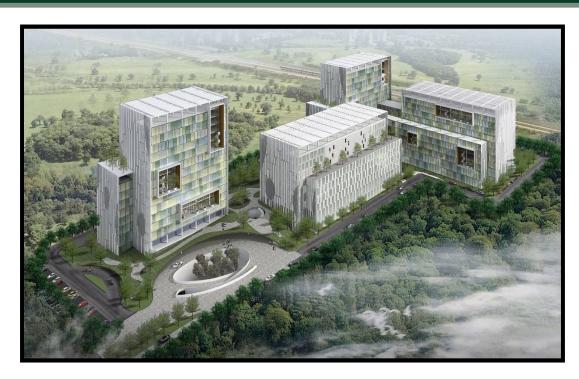

# Vatika Mindscapes

Dec-2022

12/3, Mathura Road, NH 2, Sector 27D, Faridabad, Haryana 121013

# **Front View**

**External painting work completed** 

South Elevation plaster Repair work is going on

**North Elevation** 

**Tower D-East Elevation** 

**Entrance Area** 

**3<sup>rd</sup> Floor Carpentry Work going on** 