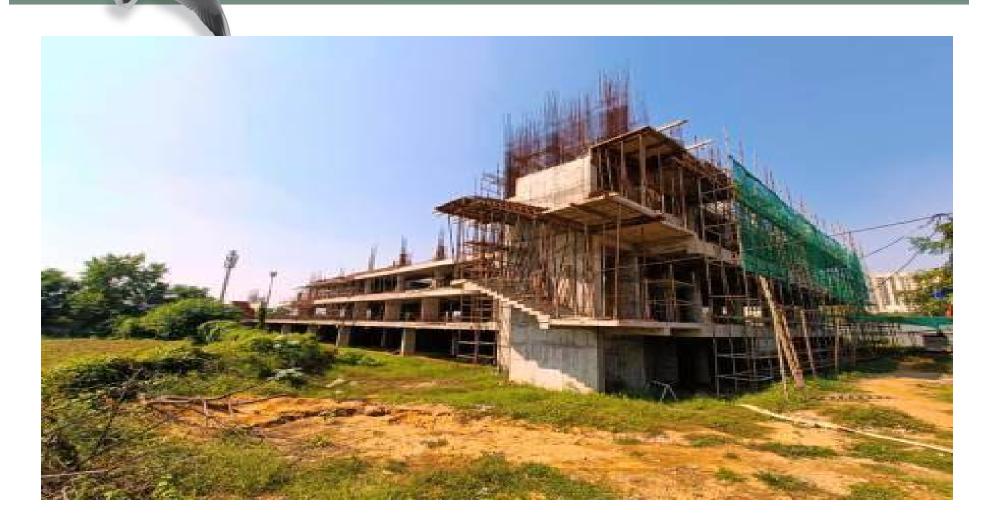

## Market Walk

Dec-2022

Sector-82A, Vatika India Next, Sikhohpur District –Gurugram, Haryana

SF Roof Slab work completed

**Staircase casting completed** 

SF staircase casting in progress

SF roof column casting in progress (Elevation B)

SF slab in completed (Elevation C)

Market Walk-Bird View