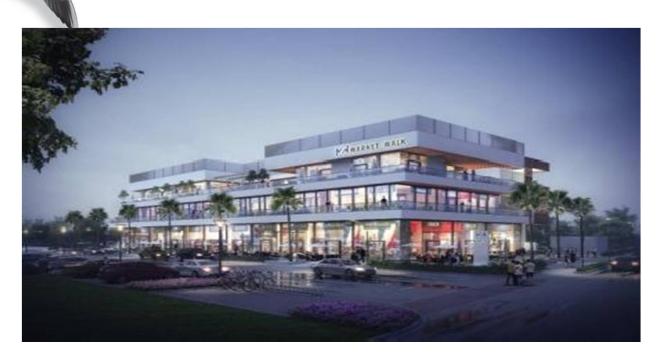

## Market Walk

Dec-2022

Sector-82A, Vatika India Next, Sikhohpur District –Gurugram, Haryana

SF Roof Slab work completed

**Staircase casting completed** 

SF staircase casting in progress

SF roof column casting in progress (Elevation B)

SF slab in completed (Elevation C)

Market Walk-Bird View