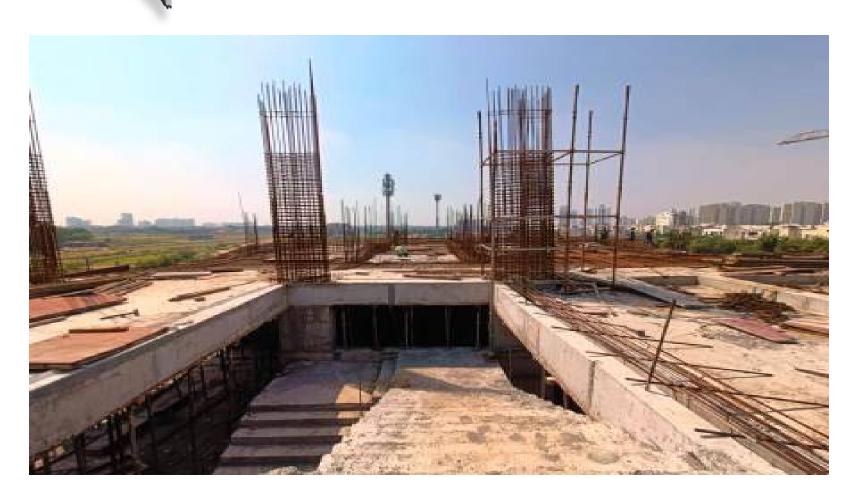

## Market Walk

Dec-2022

Sector-82A, Vatika India Next, Sikhohpur District –Gurugram, Haryana

SF Roof Slab work completed

**Staircase casting completed** 

SF staircase casting in progress

SF roof column casting in progress (Elevation B)

SF slab in completed (Elevation C)

Market Walk-Bird View