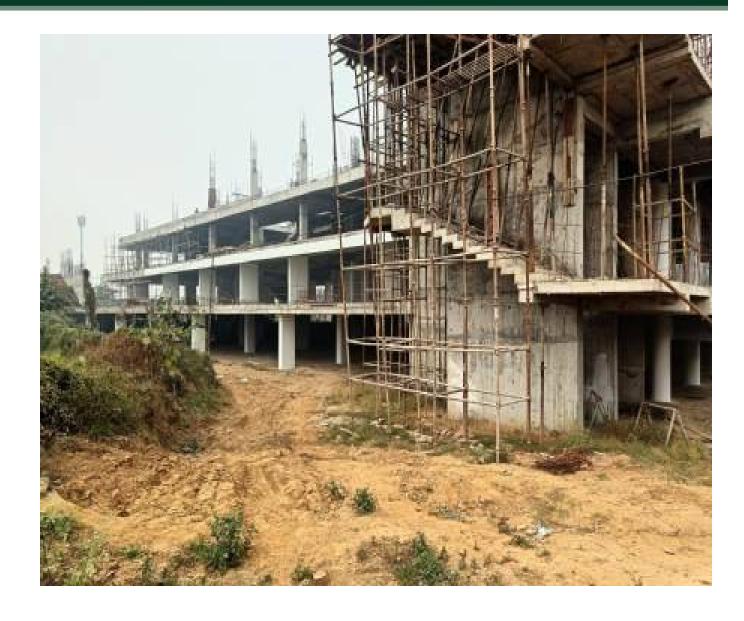

## Market Walk

Dec-2022

Sector-82A, Vatika India Next, Sikhohpur District –Gurugram, Haryana

SF Roof Slab work completed

**Staircase casting completed** 

SF staircase casting in progress

SF roof column casting in progress (Elevation B)

SF slab in completed (Elevation C)

Market Walk-Bird View