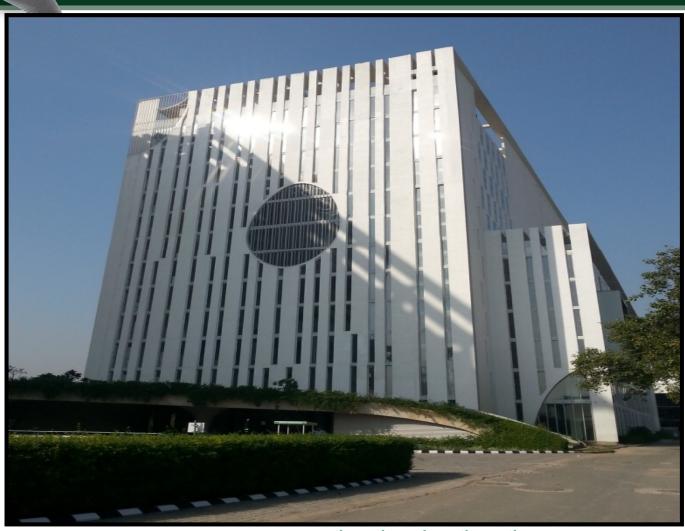

# Vatika Mindscapes

December 2019

12/3, Mathura Road, NH 2, Sector 27D, Faridabad, Haryana 121013

External painting work is on progress.

Ground floor,6<sup>th</sup> ,7<sup>th</sup> ,8<sup>th</sup> ,9<sup>th</sup>,10<sup>th</sup> ,11<sup>th</sup>floors are operational.

2<sup>nd</sup> Floor-Internal Finishing Work in Progress

Entrance Lobby-Internal Finishing Work in Progress

Side View- External Painting work is on progress.

East Side- External Painting work is on progress.