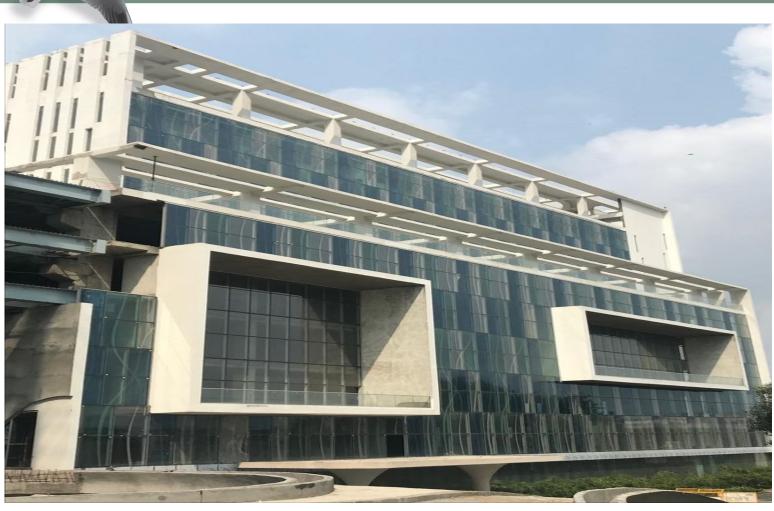

# Vatika Mindscapes

December 2019

12/3, Mathura Road, NH 2, Sector 27D, Faridabad, Haryana 121013

External painting work is on progress.

Ground floor,6<sup>th</sup> ,7<sup>th</sup> ,8<sup>th</sup> ,9<sup>th</sup>,10<sup>th</sup> ,11<sup>th</sup>floors are operational.