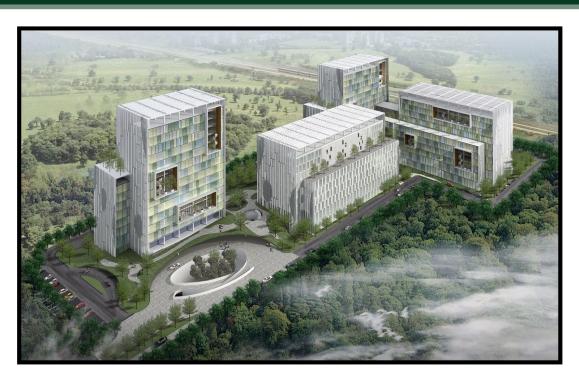

# Vatika Mindscapes

December 2019

12/3, Mathura Road, NH 2, Sector 27D, Faridabad, Haryana 121013

External painting work is on progress.

Ground floor,6<sup>th</sup> ,7<sup>th</sup> ,8<sup>th</sup> ,9<sup>th</sup>,10<sup>th</sup> ,11<sup>th</sup>floors are operational.