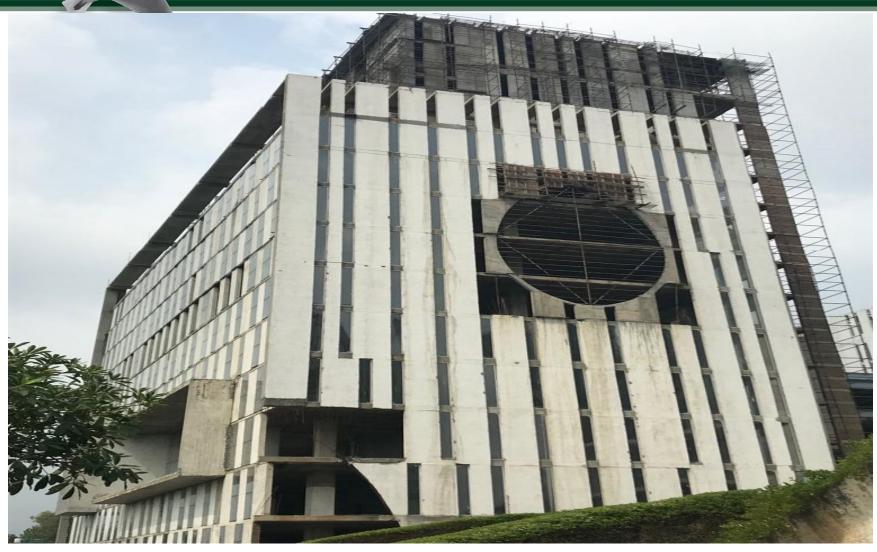

# Vatika Mindscapes

December 2019

12/3, Mathura Road, NH 2, Sector 27D, Faridabad, Haryana 121013

External painting work is on progress.

Ground floor,6<sup>th</sup> ,7<sup>th</sup> ,8<sup>th</sup> ,9<sup>th</sup>,10<sup>th</sup> ,11<sup>th</sup>floors are operational.

2<sup>nd</sup> Floor-Internal Finishing Work in Progress

Entrance Lobby-Internal Finishing Work in Progress

Side View- External Painting work is on progress.

East Side- External Painting work is on progress.