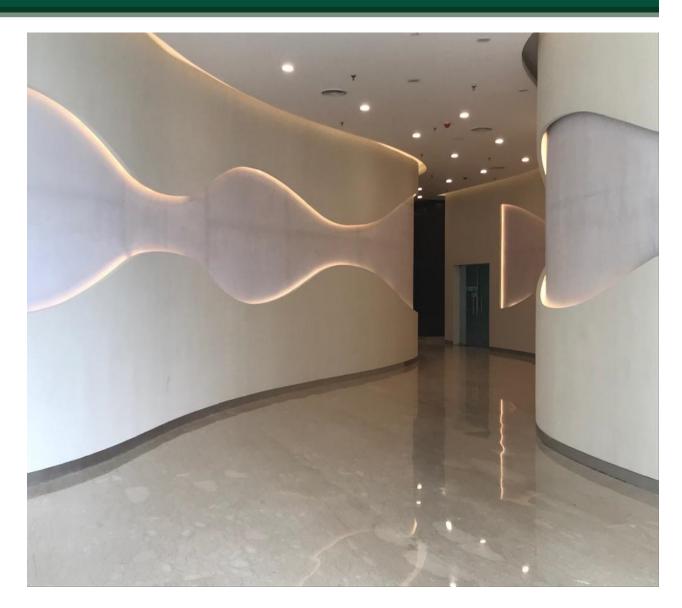

2<sup>nd</sup> Floor-Internal Finishing Work in Progress

Entrance Lobby-Internal Finishing Work in Progress

Side View- External Painting work is on progress.

East Side- External Painting work is on progress.