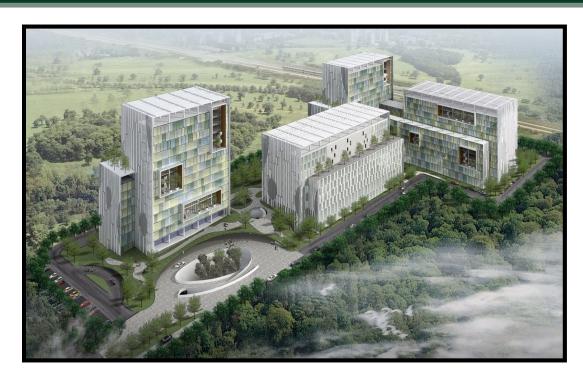

# Vatika Mindscapes

Mar-2022

12/3, Mathura Road, NH 2, Sector 27D, Faridabad, Haryana 121013

Deck Slab Glass Work In Progress

Deck Slab stone Work In Progress