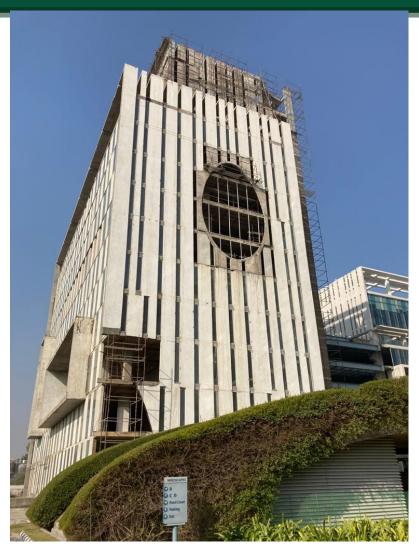

### **Tower C**

External painting work is on progress.

# Tower C

**North Elevation** 

Stone Work in progress

**Tower D-East Elevation** 

**Entrance Area**