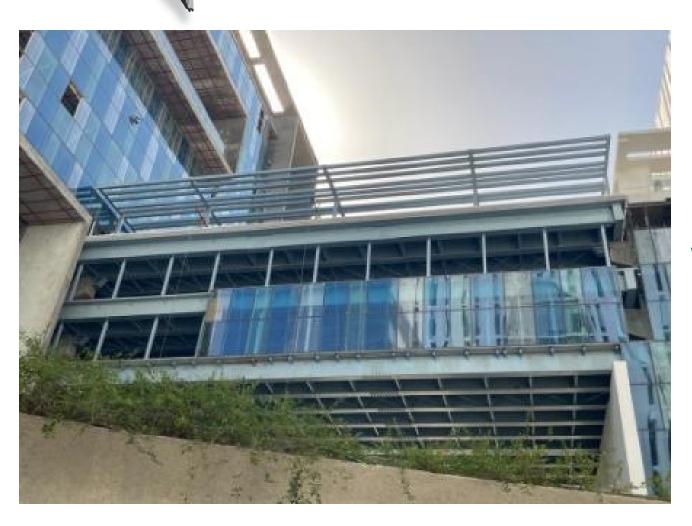

# Vatika Mindscapes

Mar-2022

12/3, Mathura Road, NH 2, Sector 27D, Faridabad, Haryana 121013

Deck Slab Glass Work In Progress

Deck Slab stone Work In Progress