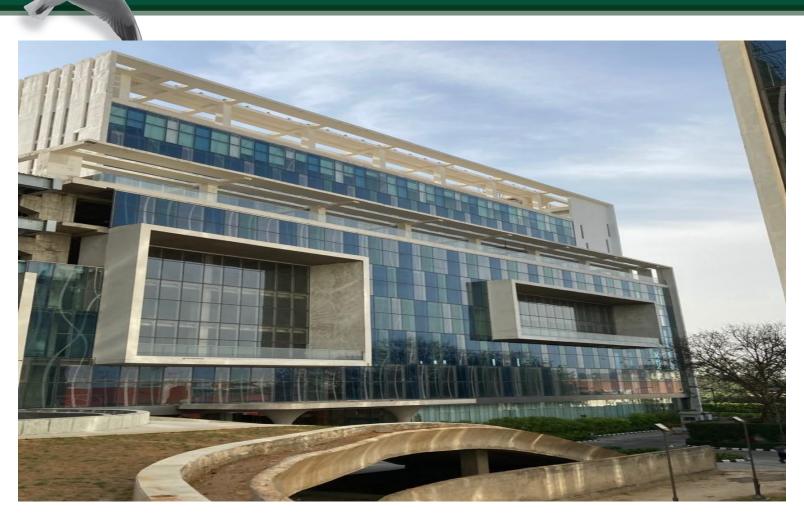

# Vatika Mindscapes

Dec-2021

12/3, Mathura Road, NH 2, Sector 27D, Faridabad, Haryana 121013

External painting work is on progress.

Deck Slab Work In Progress

Deck Slab Work In Progress

**North Elevation** 