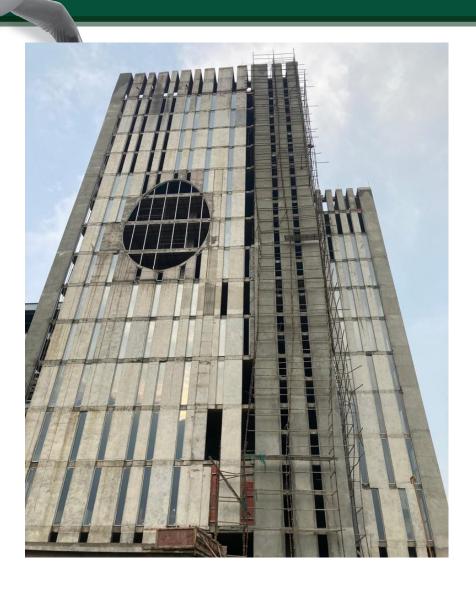

2<sup>nd</sup> Floor-Internal Finishing Work in Progress

External Plastering Work in Progress

**Tower D-East Elevation** 

**Entrance Area** 

External Painting in progress