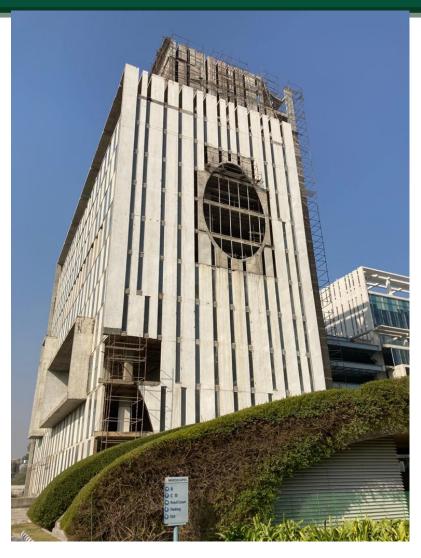

2<sup>nd</sup> Floor-Internal Finishing Work in Progress

External Plastering Work in Progress

**Tower D-East Elevation** 

**Entrance Area** 

External Painting in progress