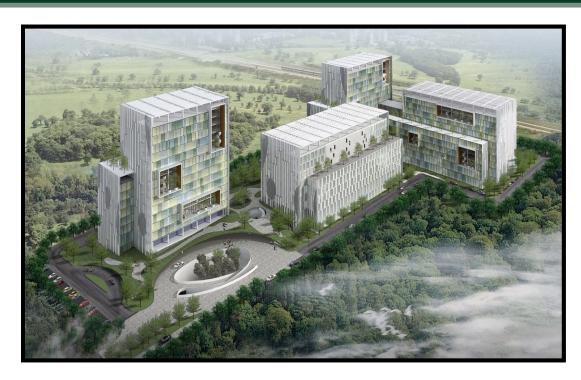

# Vatika Mindscapes

Dec-2021

12/3, Mathura Road, NH 2, Sector 27D, Faridabad, Haryana 121013

External painting work is on progress.

Deck Slab Work In Progress

Deck Slab Work In Progress

**North Elevation** 