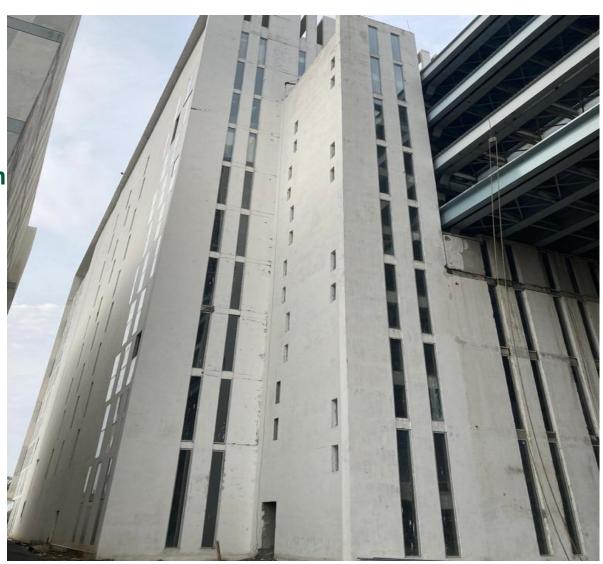

# Vatika Mindscapes

Dec-2021

12/3, Mathura Road, NH 2, Sector 27D, Faridabad, Haryana 121013

External painting work is on progress.

Deck Slab Work In Progress

Deck Slab Work In Progress

**North Elevation** 

2<sup>nd</sup> Floor-Internal Finishing Work in Progress

External Plastering Work in Progress

**Tower D-East Elevation** 

**Entrance Area** 

External Painting in progress