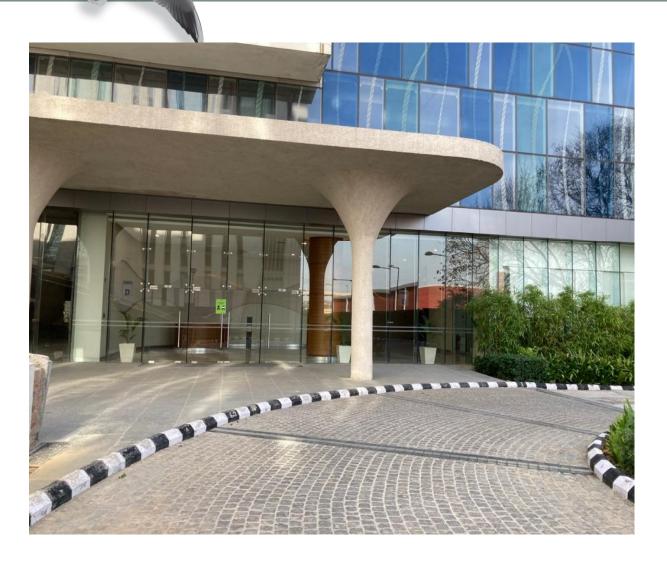

# Vatika Mindscapes

Dec-2021

12/3, Mathura Road, NH 2, Sector 27D, Faridabad, Haryana 121013

External painting work is on progress.

Deck Slab Work In Progress

Deck Slab Work In Progress

**North Elevation** 

2<sup>nd</sup> Floor-Internal Finishing Work in Progress

External Plastering Work in Progress

**Tower D-East Elevation** 

**Entrance Area** 

External Painting in progress