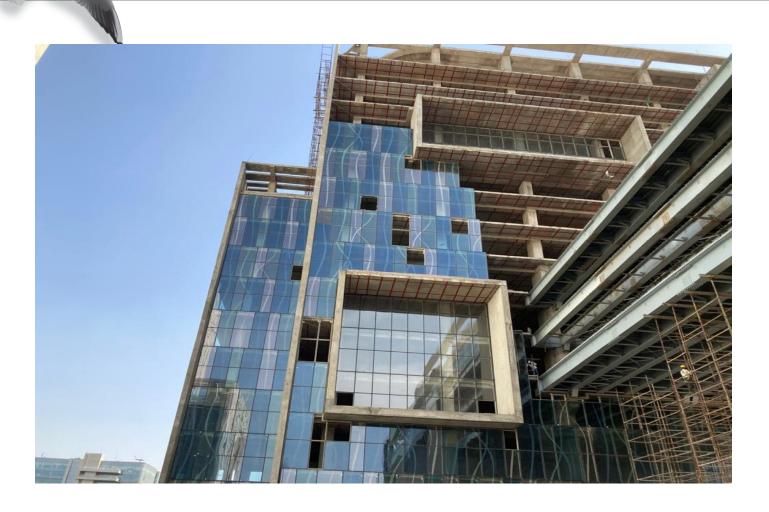

# Vatika Mindscapes

Dec-2021

12/3, Mathura Road, NH 2, Sector 27D, Faridabad, Haryana 121013

External painting work is on progress.

Deck Slab Work In Progress

Deck Slab Work In Progress

**North Elevation** 