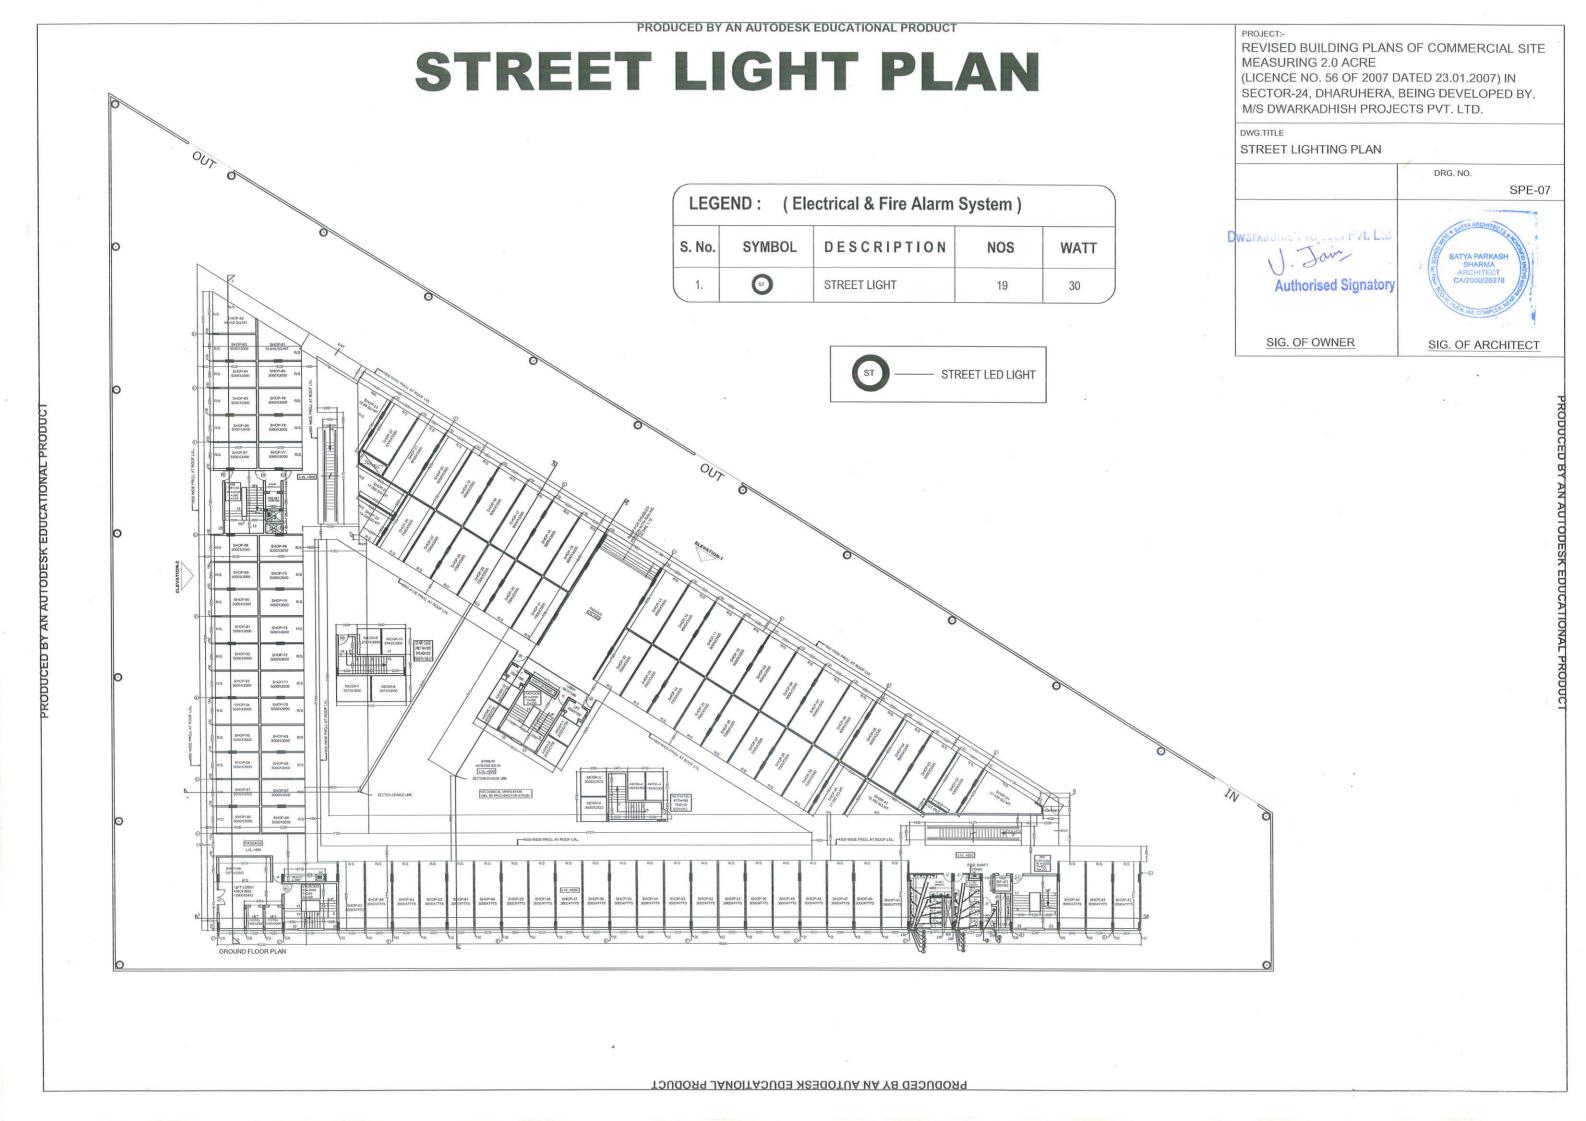

### Estimate for provision of Street Lighting

### Sub Work No. 5

Street Light

| 1 | Providing street lighting on roads as per standard specifications complete in all respect.  Area = 8.375 Acres |  | ~        |
|---|----------------------------------------------------------------------------------------------------------------|--|----------|
|   | Area = 8.375 Acres                                                                                             |  |          |
|   | 2 acres @ Rs. 85,000/- per acres                                                                               |  | 1,70,000 |

G. Total

Rs.

1,70,000

Say in Lakhs Rs.

1.70