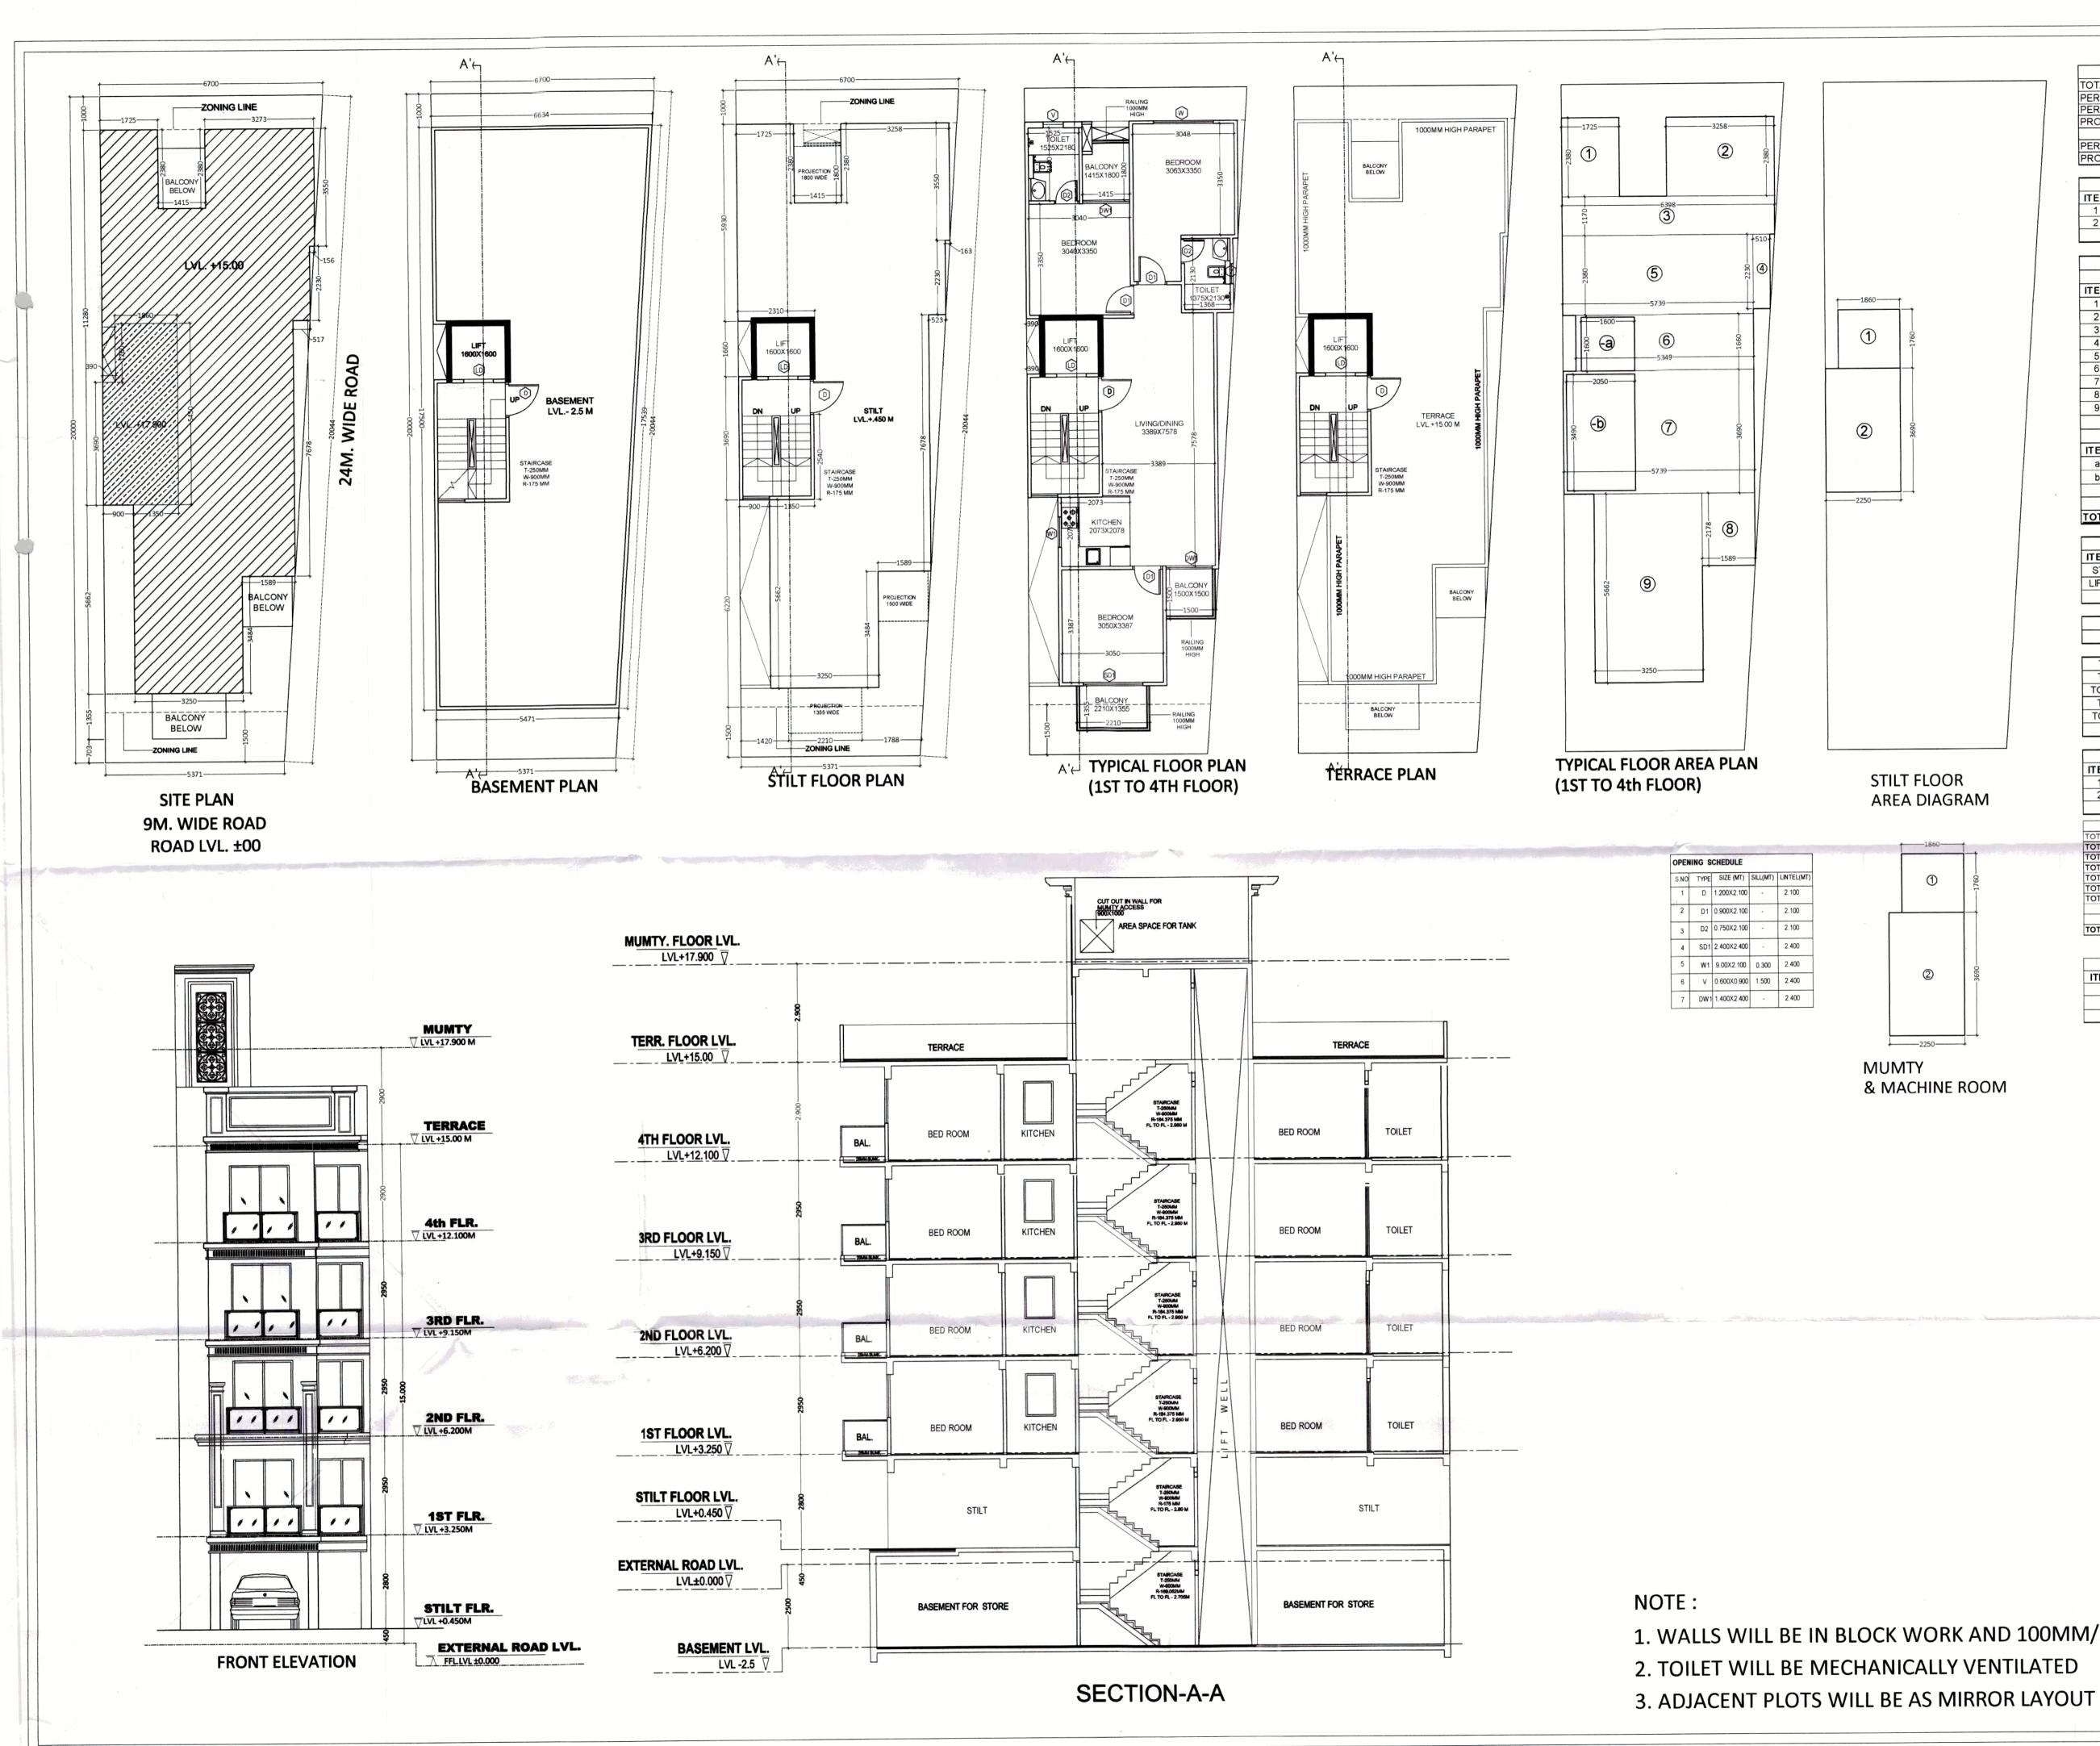

With Regards DTP (P), GGN.

FOUND AS PER SELF CERTIFICATION POLICY

UCNO 08 0/ 2021 P 60 01 2023)

-

Plot No. C (102,104, 2101) Sector - 370

|            | AREA CALCULATIONS   TOTAL PLOT AREA 6.7 X 15.000                                                                                                                                                                                                                                                                  | = 120.710                                                                                                                                                                    |                                                       |
|------------|-------------------------------------------------------------------------------------------------------------------------------------------------------------------------------------------------------------------------------------------------------------------------------------------------------------------|------------------------------------------------------------------------------------------------------------------------------------------------------------------------------|-------------------------------------------------------|
|            | PERMISSIBLE FAR @ 2.00     X     15.000       PERMISSIBLE FAR @ 2.64                                                                                                                                                                                                                                              | = 241.420<br>= 318.674                                                                                                                                                       | PER SELF CERTIFICATION POLICY                         |
|            | PERMISSIBLE GROUND COVERAGE @ 75%<br>PROPOSED GROUND COVERAGE @ 72.099%                                                                                                                                                                                                                                           | = 90.533<br>= 86.060                                                                                                                                                         | M-9<br>Sector 37D<br>8 of 2021 f 60 of 2023<br>PA ATP |
|            | 1 1.860 x 1.760 x 1.0                                                                                                                                                                                                                                                                                             | X     NO     =     SQ.MT       x     1     =     3.274       x     1     =     8.303       TOTAL     =     11.576                                                            | B AD AD D D                                           |
|            | 1     1.725     x     2.380     x     1.0       2     3.258     x     2.380     x     1.0                                                                                                                                                                                                                         | $\begin{array}{c ccccccccccccccccccccccccccccccccccc$                                                                                                                        |                                                       |
|            | 5     5.739     x     2.380     x     1.0       6     5.349     x     1.660     x     1.0       7     5.739     x     3.690     x     1.0       8     1.589     x     2.178     x     1.0                                                                                                                         | $\begin{array}{rrrrrrrrrrrrrrrrrrrrrrrrrrrrrrrrrrrr$                                                                                                                         |                                                       |
|            | a 1.600 x 1.600 x 1.0                                                                                                                                                                                                                                                                                             | X     NO     =     SQ.MT       x     1     =     2.560       x     1     =     7.155       TOTAL     =     9.715                                                             |                                                       |
|            | TOTAL FAR AREA = TOTAL ADDITIONS-TOTAL D                                                                                                                                                                                                                                                                          |                                                                                                                                                                              |                                                       |
|            | ST     2.050     x     3.490     x     1.0       LIFT     1.600     x     1.600     x     1.0                                                                                                                                                                                                                     | X     NO     =     SQ.MT       x     1     =     7.155       x     1     =     2.560       TOTAL     =     9.715                                                             |                                                       |
|            | TOTAL AREA OF FIRST FLOOR                                                                                                                                                                                                                                                                                         | = 11.576 SQ.M.<br>= 76.345 SQ.M.                                                                                                                                             |                                                       |
|            | TOTAL AREA OF THIRD FLOOR                                                                                                                                                                                                                                                                                         | = 76.345 SQ.M.<br>= 76.345 SQ.M.<br>= 76.345 SQ.M.<br>= <b>316.958 SQ.M</b> .                                                                                                |                                                       |
| R<br>RAM   |                                                                                                                                                                                                                                                                                                                   | X     NO     =     SQ.MT       x     1     =     3.274       x     1     =     8.303       TOTAL     =     11.576                                                            |                                                       |
|            | TOTAL AREA OF STILT FLOOR (TYPICAL FLOOR FAR + LIFT<br>TOTAL AREA OF FIRST FLOOR (TYPICAL FLOOR FAR + STAI<br>TOTAL AREA OF SECOND FLOOR (TYPICAL FLOOR FAR + ST<br>TOTAL AREA OF THIRD FLOOR (TYPICAL FLOOR FAR + ST<br>TOTAL AREA OF FOURTH FLOOR (TYPICAL FLOOR FAR + ST<br>TOTAL AREA OF MUMTY & MACHINE ROOM | + STAIRCASE) = 86.060 SQ.M.<br>RCASE) = 83.500 SQ.M.<br>TAIRCASE) = 83.500 SQ.M.<br>JRCASE) = 83.500 SQ.M.                                                                   |                                                       |
|            | TOTAL BUA AREA (FAR + NON FAR AREA)                                                                                                                                                                                                                                                                               | = 515.386 SQ.M.                                                                                                                                                              |                                                       |
| -0690-     | ITEM     L     B     H     FACTOR       1     6.634     5.471     17.500     0.5                                                                                                                                                                                                                                  |                                                                                                                                                                              |                                                       |
| ROOM       |                                                                                                                                                                                                                                                                                                                   |                                                                                                                                                                              |                                                       |
|            |                                                                                                                                                                                                                                                                                                                   |                                                                                                                                                                              |                                                       |
|            |                                                                                                                                                                                                                                                                                                                   |                                                                                                                                                                              |                                                       |
|            |                                                                                                                                                                                                                                                                                                                   | a particular and a second s                                                              |                                                       |
|            | ķ.                                                                                                                                                                                                                                                                                                                |                                                                                                                                                                              |                                                       |
|            | P                                                                                                                                                                                                                                                                                                                 | ROJECT :<br>ROPOSED BUILDING PLAN OF PLOT NO:-<br>//9, TYPE-M FOR PLOTTED COLONY                                                                                             |                                                       |
|            | 2<br>2<br>0                                                                                                                                                                                                                                                                                                       | UNDER DDJAY, SECTOR-37D, (LC. NO 08<br>DF 2021 DATED 05.03.2021 & LC NO. 60 OF<br>2023 DATED 22.03.2023 ) IN GURUGRAM<br>DEVELOPED BY SIGNATURE GLOBAL<br>DEVELOPERSPVT. LTD |                                                       |
|            |                                                                                                                                                                                                                                                                                                                   | ARCHITECTS DRG.NO SIG/TYPE-C                                                                                                                                                 |                                                       |
| K AND 100N | 1M/200MM THICK                                                                                                                                                                                                                                                                                                    | ARCHITECT'S SIGN OWNER'S SIGN                                                                                                                                                |                                                       |