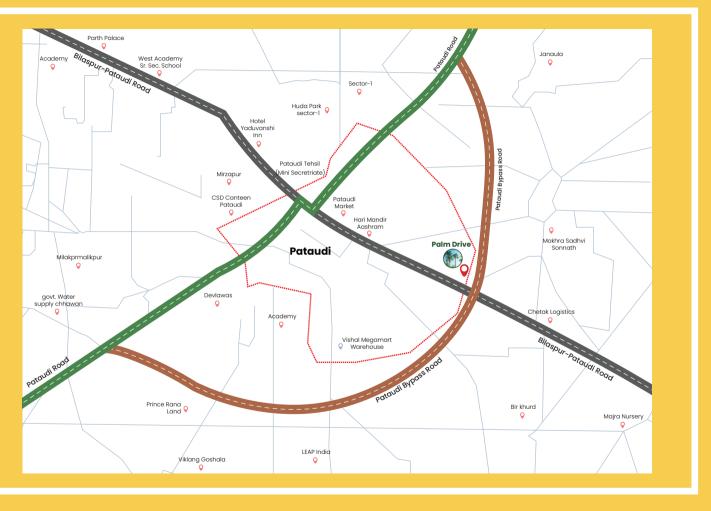

# PRIME LOCATION ADVANTAGE

Everything You Need, Just Minutes Away.

Strategic Location on Gurugram–Pataudi–Rewari Highway

This 46-km highway boosts seamless connectivity between Gurugram & Rewari, enhancing access to major business and residential hubs. With completion expected within the next 4 months, it is poised to drive significant real estate growth by enabling smoother commutes and attracting both homebuyers and investors.

IMT Manesar – 5 mins KMP Expressway – 5 mins Dwarka Expressway – 15 mins Delhi-Mumbai Expressway – 20 mins www.haryanarera.gov.in HRERA No - XXXXXXXX