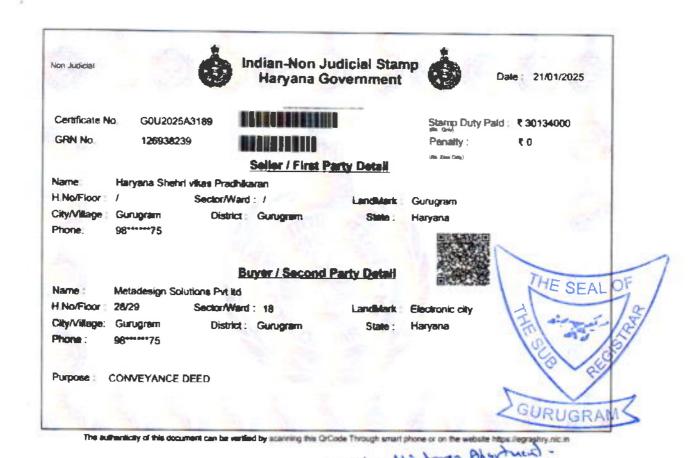

4. UNIT LAND (SQ. YDS/ SQ. MTRS : 3075.72 SQ. MTRS.

MARLA/ACRE ETC.

5. TYPE OF PROPERTY : PLOT NO. GH-1

6. COVERED AREA : NIL

7. TRANSACTION VALUE : Rs. 43,04,76,200/-

8. STAMP DUTY : Rs. 3,01,34,000/-9. STAMP NO & DATE : G0U2025A3189/Dt.21.01.2025

10. EXECUTION DATE : .....

11. COMMERCIAL OR RESIDENTIAL MULTI STOREY APARTMENT:

For MetaDesign Solutions Pvt. Ltd.

Director

Estate Officer-I HSVP, Gurugram

HSVP HUDA