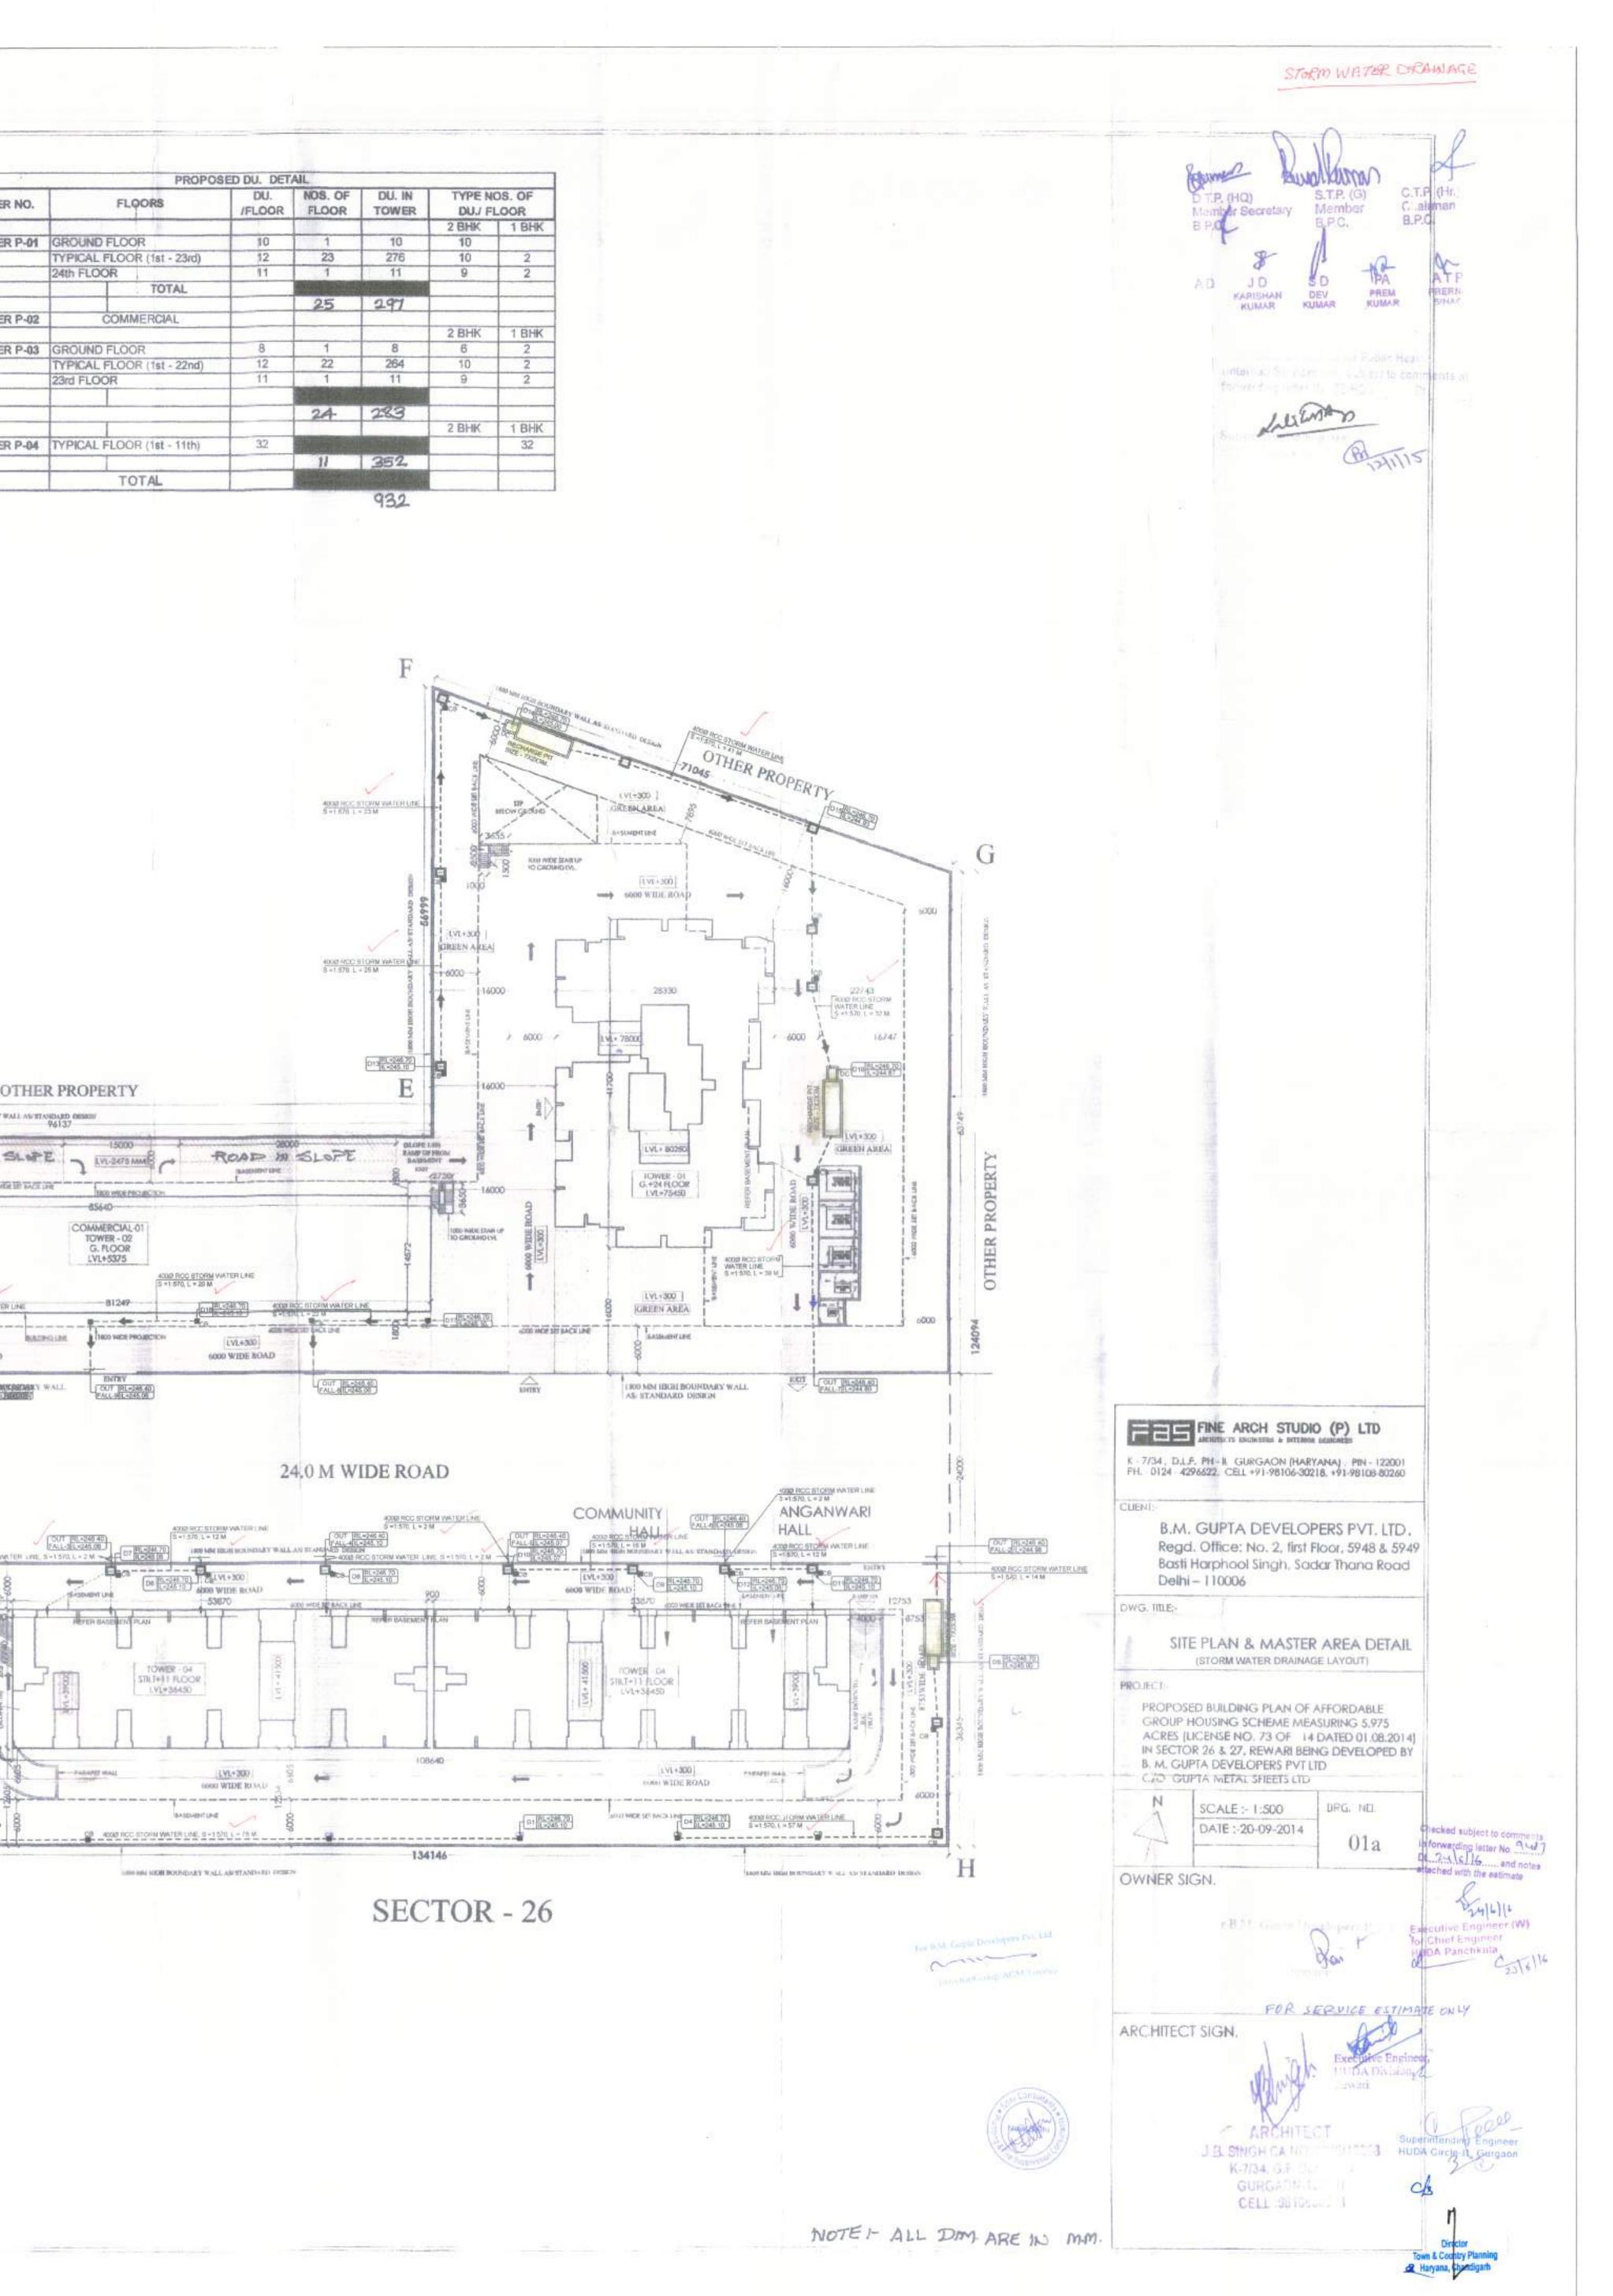

| _ | SUMMERY SHEET             |                                                                                                                 |                    | CO. 1470          |                                                                                                                                                                                                                                                                                                                                                                                                                                                                                                                                                                                                                                                                                                                                                                                                                                                                                                                                                                                                                                                                                                                                                                                                                                                                                                                                                                                                                                                                                                                                                                                                                                                                                                                                                                                                                                                                                    | -0.5                  |          |
|---|---------------------------|-----------------------------------------------------------------------------------------------------------------|--------------------|-------------------|------------------------------------------------------------------------------------------------------------------------------------------------------------------------------------------------------------------------------------------------------------------------------------------------------------------------------------------------------------------------------------------------------------------------------------------------------------------------------------------------------------------------------------------------------------------------------------------------------------------------------------------------------------------------------------------------------------------------------------------------------------------------------------------------------------------------------------------------------------------------------------------------------------------------------------------------------------------------------------------------------------------------------------------------------------------------------------------------------------------------------------------------------------------------------------------------------------------------------------------------------------------------------------------------------------------------------------------------------------------------------------------------------------------------------------------------------------------------------------------------------------------------------------------------------------------------------------------------------------------------------------------------------------------------------------------------------------------------------------------------------------------------------------------------------------------------------------------------------------------------------------|-----------------------|----------|
|   |                           |                                                                                                                 |                    | SQ.MTR.           |                                                                                                                                                                                                                                                                                                                                                                                                                                                                                                                                                                                                                                                                                                                                                                                                                                                                                                                                                                                                                                                                                                                                                                                                                                                                                                                                                                                                                                                                                                                                                                                                                                                                                                                                                                                                                                                                                    | 975                   |          |
| _ | TOTAL PLOT AREA AS PER LK |                                                                                                                 | 4 DATED 01-08-2014 | 24179.929         |                                                                                                                                                                                                                                                                                                                                                                                                                                                                                                                                                                                                                                                                                                                                                                                                                                                                                                                                                                                                                                                                                                                                                                                                                                                                                                                                                                                                                                                                                                                                                                                                                                                                                                                                                                                                                                                                                    |                       |          |
| _ | TOTAL PLOT AREA AS PERZO  | A CONTRACTOR OF |                    | 23087.279         | and the second sec | 705                   | 4        |
| _ | MAXIMUM GROUND COVRAGE    | : @50 %                                                                                                         |                    | 11543.64          | 2,8                                                                                                                                                                                                                                                                                                                                                                                                                                                                                                                                                                                                                                                                                                                                                                                                                                                                                                                                                                                                                                                                                                                                                                                                                                                                                                                                                                                                                                                                                                                                                                                                                                                                                                                                                                                                                                                                                | 1525                  |          |
|   |                           |                                                                                                                 |                    |                   |                                                                                                                                                                                                                                                                                                                                                                                                                                                                                                                                                                                                                                                                                                                                                                                                                                                                                                                                                                                                                                                                                                                                                                                                                                                                                                                                                                                                                                                                                                                                                                                                                                                                                                                                                                                                                                                                                    |                       | REFER.   |
|   |                           | PERMISSIBL                                                                                                      | E (sq.mt.)         | PROPOSED          | REFE                                                                                                                                                                                                                                                                                                                                                                                                                                                                                                                                                                                                                                                                                                                                                                                                                                                                                                                                                                                                                                                                                                                                                                                                                                                                                                                                                                                                                                                                                                                                                                                                                                                                                                                                                                                                                                                                               | RENCE                 | DWG, NO. |
| - | GROUND COVERAGE AREA      | 11543.57                                                                                                        |                    | 3345.33(14.489%)  | CHAR                                                                                                                                                                                                                                                                                                                                                                                                                                                                                                                                                                                                                                                                                                                                                                                                                                                                                                                                                                                                                                                                                                                                                                                                                                                                                                                                                                                                                                                                                                                                                                                                                                                                                                                                                                                                                                                                               | T NO.C                | 01b      |
| - |                           |                                                                                                                 |                    |                   |                                                                                                                                                                                                                                                                                                                                                                                                                                                                                                                                                                                                                                                                                                                                                                                                                                                                                                                                                                                                                                                                                                                                                                                                                                                                                                                                                                                                                                                                                                                                                                                                                                                                                                                                                                                                                                                                                    | and the second second | 1        |
|   | F.A.R.                    | 49868                                                                                                           | 215                | 49897.23(2.249%)  | CHAR                                                                                                                                                                                                                                                                                                                                                                                                                                                                                                                                                                                                                                                                                                                                                                                                                                                                                                                                                                                                                                                                                                                                                                                                                                                                                                                                                                                                                                                                                                                                                                                                                                                                                                                                                                                                                                                                               | T NO.A                | 01b      |
|   | HEIGHT OF BUILDING        | 120 1                                                                                                           | nt.                | 75.450 mL         | -                                                                                                                                                                                                                                                                                                                                                                                                                                                                                                                                                                                                                                                                                                                                                                                                                                                                                                                                                                                                                                                                                                                                                                                                                                                                                                                                                                                                                                                                                                                                                                                                                                                                                                                                                                                                                                                                                  |                       |          |
|   | PARKING                   | 466 ECS (R                                                                                                      |                    | 4-58. ECS         | CHAR                                                                                                                                                                                                                                                                                                                                                                                                                                                                                                                                                                                                                                                                                                                                                                                                                                                                                                                                                                                                                                                                                                                                                                                                                                                                                                                                                                                                                                                                                                                                                                                                                                                                                                                                                                                                                                                                               | T NO.B                | 016      |
|   | r aunito                  |                                                                                                                 |                    | 936 Two Wheeler   | 01111                                                                                                                                                                                                                                                                                                                                                                                                                                                                                                                                                                                                                                                                                                                                                                                                                                                                                                                                                                                                                                                                                                                                                                                                                                                                                                                                                                                                                                                                                                                                                                                                                                                                                                                                                                                                                                                                              |                       |          |
|   | COMMERCIAL BUILDING       | 1616.10                                                                                                         | (175%)             | 1616.08(175 %)    | CHART                                                                                                                                                                                                                                                                                                                                                                                                                                                                                                                                                                                                                                                                                                                                                                                                                                                                                                                                                                                                                                                                                                                                                                                                                                                                                                                                                                                                                                                                                                                                                                                                                                                                                                                                                                                                                                                                              | NO. 2a+2b             | 04a & 4b |
|   | COMMUNITY BUILDING        | 185                                                                                                             | .8                 | 211.55            | CHAR                                                                                                                                                                                                                                                                                                                                                                                                                                                                                                                                                                                                                                                                                                                                                                                                                                                                                                                                                                                                                                                                                                                                                                                                                                                                                                                                                                                                                                                                                                                                                                                                                                                                                                                                                                                                                                                                               | TNO 4a                | 06a      |
|   | ANGANWADI                 | 185                                                                                                             | .8                 | 218.80            | CHAR                                                                                                                                                                                                                                                                                                                                                                                                                                                                                                                                                                                                                                                                                                                                                                                                                                                                                                                                                                                                                                                                                                                                                                                                                                                                                                                                                                                                                                                                                                                                                                                                                                                                                                                                                                                                                                                                               | TNO. 4a               | .06a     |
|   | BASEMENTAREA              |                                                                                                                 |                    | 9844.71           | CHAR                                                                                                                                                                                                                                                                                                                                                                                                                                                                                                                                                                                                                                                                                                                                                                                                                                                                                                                                                                                                                                                                                                                                                                                                                                                                                                                                                                                                                                                                                                                                                                                                                                                                                                                                                                                                                                                                               | TNO.G                 | 02b      |
|   | GREEN AREA                | 3463.07                                                                                                         | (15%)              | 3483 39 (15, 85%) | CHAR                                                                                                                                                                                                                                                                                                                                                                                                                                                                                                                                                                                                                                                                                                                                                                                                                                                                                                                                                                                                                                                                                                                                                                                                                                                                                                                                                                                                                                                                                                                                                                                                                                                                                                                                                                                                                                                                               | TNOE                  | 01c      |
|   | STILT AREA                |                                                                                                                 |                    | 1699.49           | CHAR                                                                                                                                                                                                                                                                                                                                                                                                                                                                                                                                                                                                                                                                                                                                                                                                                                                                                                                                                                                                                                                                                                                                                                                                                                                                                                                                                                                                                                                                                                                                                                                                                                                                                                                                                                                                                                                                               | TNO F                 | 01c      |
|   | DENSITY PER ACRE          | 850 MINIMUM                                                                                                     | MUMIXAM 000        | 850.86            | CHAR                                                                                                                                                                                                                                                                                                                                                                                                                                                                                                                                                                                                                                                                                                                                                                                                                                                                                                                                                                                                                                                                                                                                                                                                                                                                                                                                                                                                                                                                                                                                                                                                                                                                                                                                                                                                                                                                               | T NO. A               | 0ib      |
| - | REGULER DU                | 931.06 MINIMUM                                                                                                  | 985.82 MAXIMUM     | 932               | CHAR                                                                                                                                                                                                                                                                                                                                                                                                                                                                                                                                                                                                                                                                                                                                                                                                                                                                                                                                                                                                                                                                                                                                                                                                                                                                                                                                                                                                                                                                                                                                                                                                                                                                                                                                                                                                                                                                               | TNO A                 | 01b      |