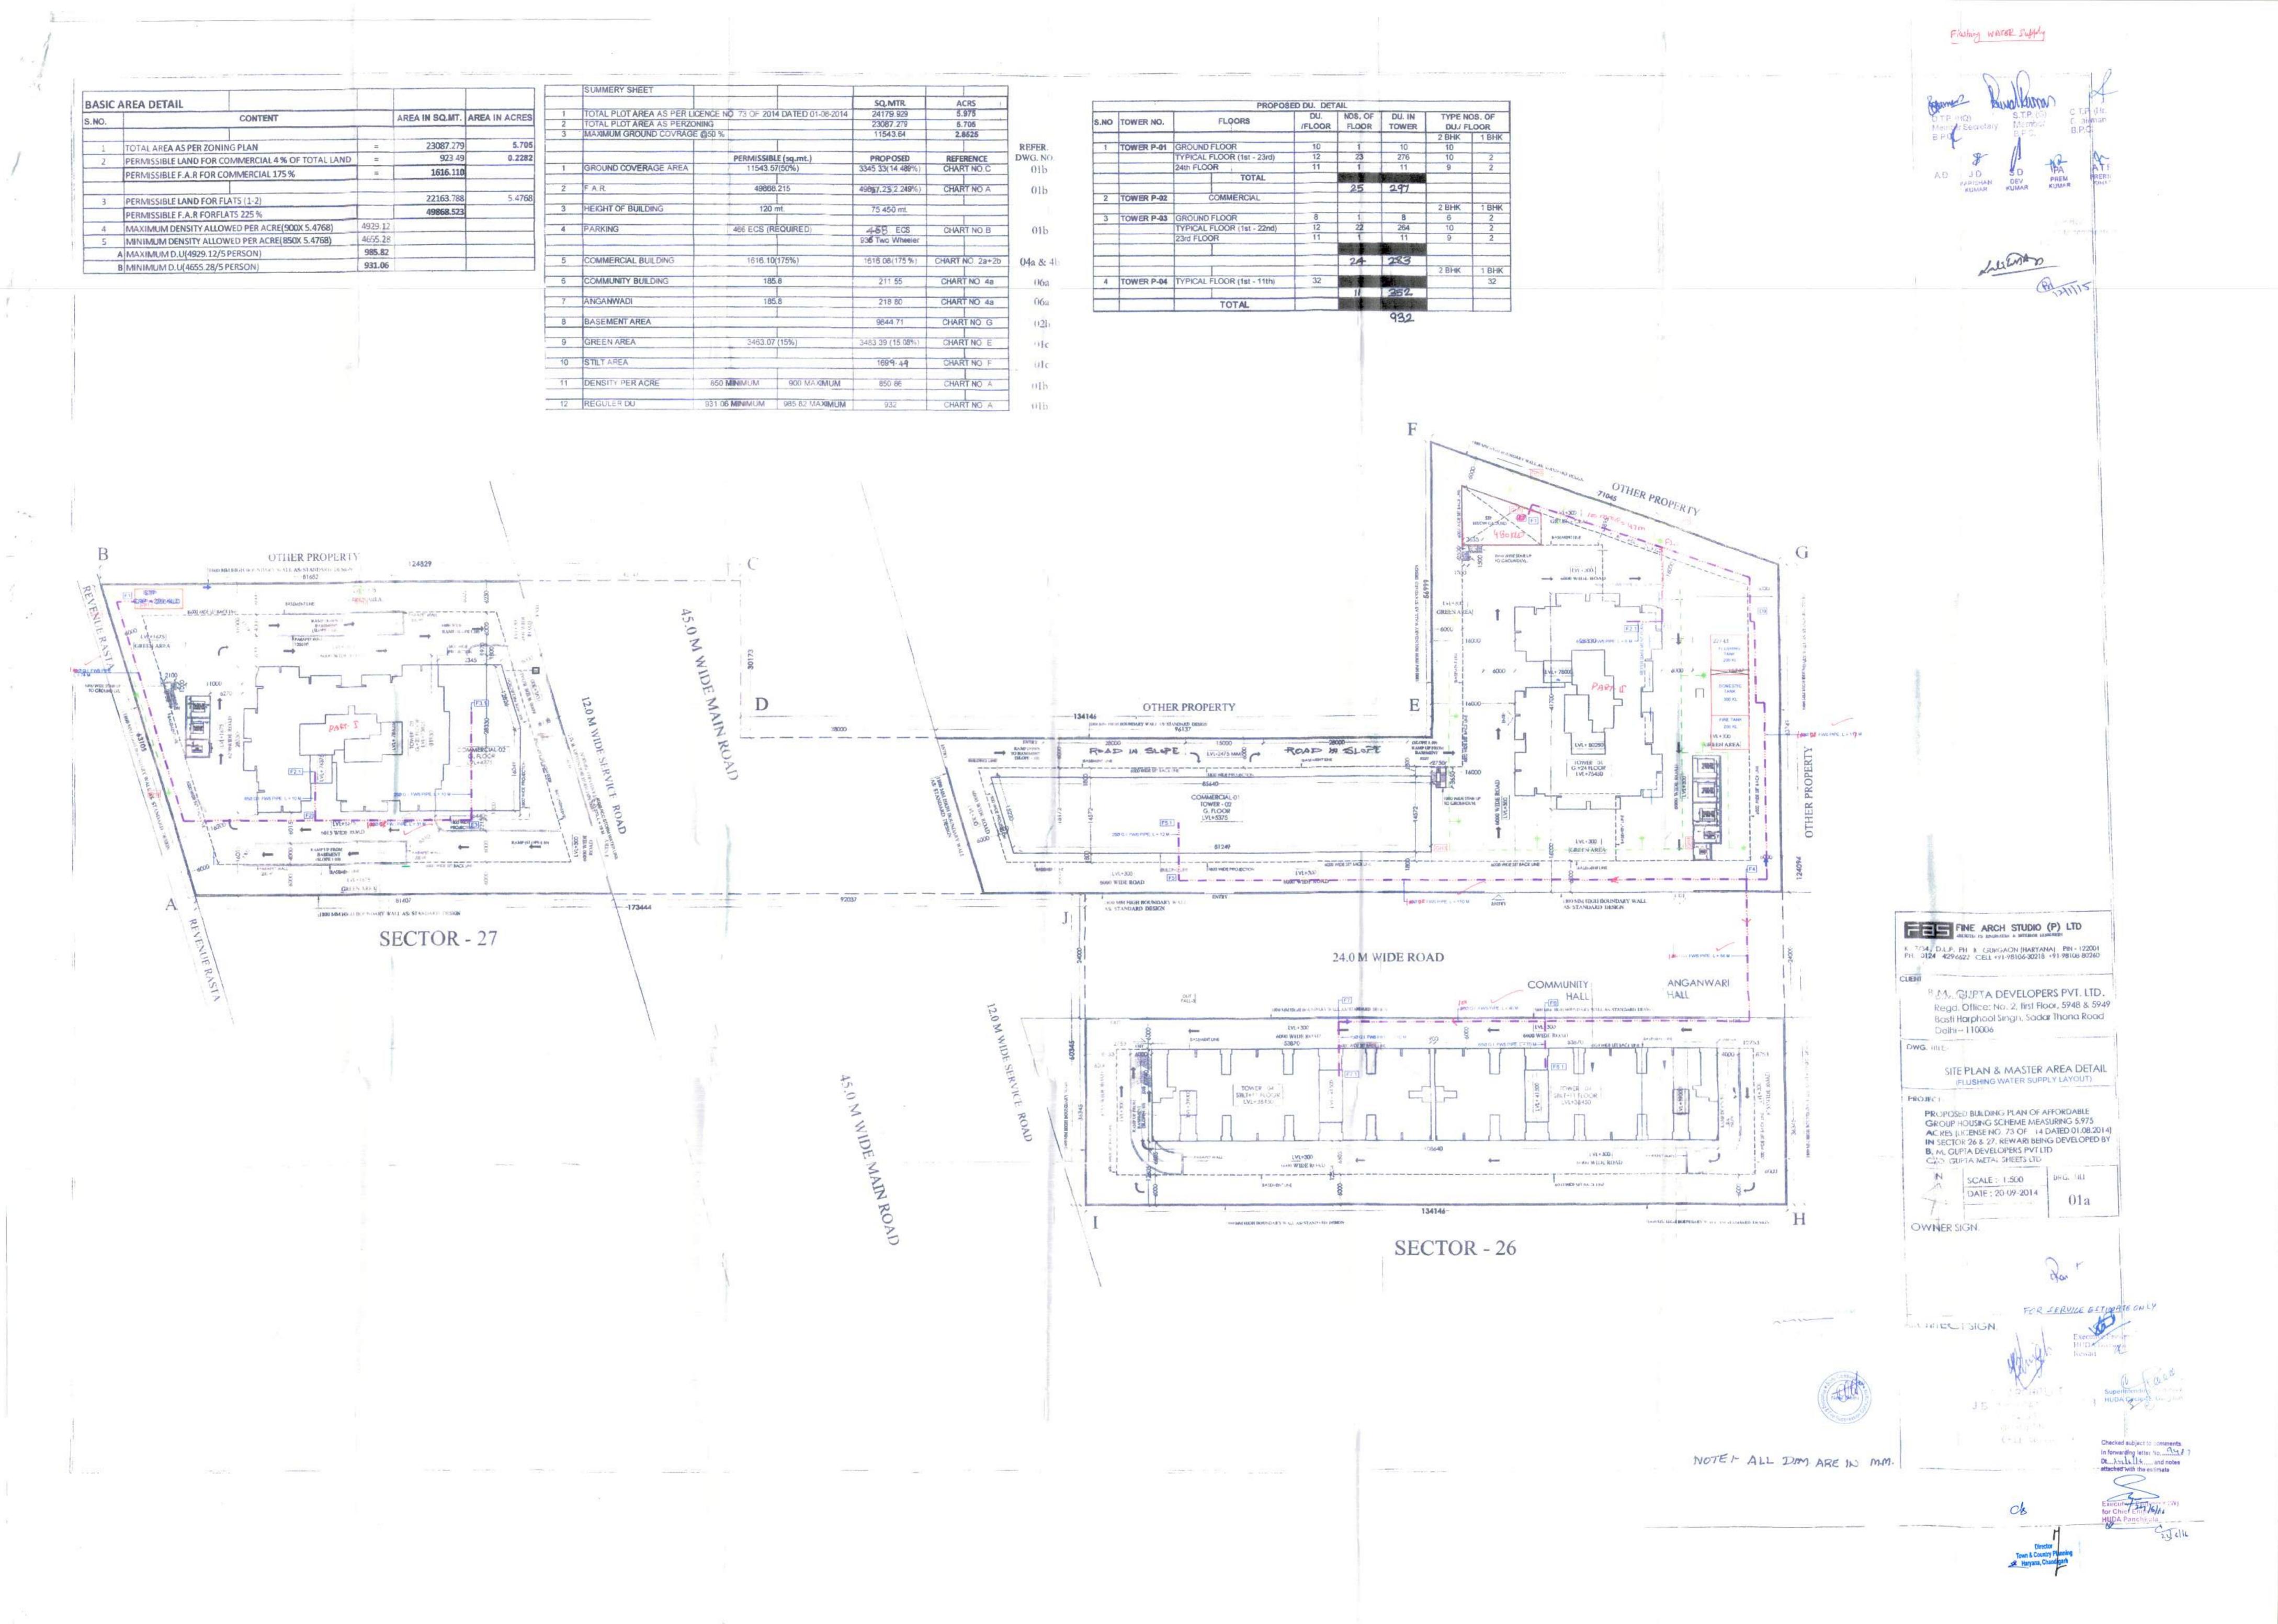

| _ | SUMMERY SHEET             |                                                                                                                 |                    | CO. 1470          |                                                                                                                                                                                                                                                                                                                                                                                                                                                                                                                                                                                                                                                                                                                                                                                                                                                                                                                                                                                                                                                                                                                                                                                                                                                                                                                                                                                                                                                                                                                                                                                                                                                                                                                                                                                                                                                                                    | -0.5                  |          |
|---|---------------------------|-----------------------------------------------------------------------------------------------------------------|--------------------|-------------------|------------------------------------------------------------------------------------------------------------------------------------------------------------------------------------------------------------------------------------------------------------------------------------------------------------------------------------------------------------------------------------------------------------------------------------------------------------------------------------------------------------------------------------------------------------------------------------------------------------------------------------------------------------------------------------------------------------------------------------------------------------------------------------------------------------------------------------------------------------------------------------------------------------------------------------------------------------------------------------------------------------------------------------------------------------------------------------------------------------------------------------------------------------------------------------------------------------------------------------------------------------------------------------------------------------------------------------------------------------------------------------------------------------------------------------------------------------------------------------------------------------------------------------------------------------------------------------------------------------------------------------------------------------------------------------------------------------------------------------------------------------------------------------------------------------------------------------------------------------------------------------|-----------------------|----------|
|   |                           |                                                                                                                 |                    | SQ.MTR.           |                                                                                                                                                                                                                                                                                                                                                                                                                                                                                                                                                                                                                                                                                                                                                                                                                                                                                                                                                                                                                                                                                                                                                                                                                                                                                                                                                                                                                                                                                                                                                                                                                                                                                                                                                                                                                                                                                    | 975                   |          |
| _ | TOTAL PLOT AREA AS PER LK |                                                                                                                 | 4 DATED 01-08-2014 | 24179.929         |                                                                                                                                                                                                                                                                                                                                                                                                                                                                                                                                                                                                                                                                                                                                                                                                                                                                                                                                                                                                                                                                                                                                                                                                                                                                                                                                                                                                                                                                                                                                                                                                                                                                                                                                                                                                                                                                                    |                       |          |
| _ | TOTAL PLOT AREA AS PERZO  | A CONTRACTOR OF |                    | 23087.279         | and the second sec | 705                   | 4        |
| _ | MAXIMUM GROUND COVRAGE    | : @50 %                                                                                                         |                    | 11543.64          | 2,8                                                                                                                                                                                                                                                                                                                                                                                                                                                                                                                                                                                                                                                                                                                                                                                                                                                                                                                                                                                                                                                                                                                                                                                                                                                                                                                                                                                                                                                                                                                                                                                                                                                                                                                                                                                                                                                                                | 1525                  |          |
|   |                           |                                                                                                                 |                    |                   |                                                                                                                                                                                                                                                                                                                                                                                                                                                                                                                                                                                                                                                                                                                                                                                                                                                                                                                                                                                                                                                                                                                                                                                                                                                                                                                                                                                                                                                                                                                                                                                                                                                                                                                                                                                                                                                                                    |                       | REFER.   |
|   |                           | PERMISSIBL                                                                                                      | E (sq.mt.)         | PROPOSED          | REFE                                                                                                                                                                                                                                                                                                                                                                                                                                                                                                                                                                                                                                                                                                                                                                                                                                                                                                                                                                                                                                                                                                                                                                                                                                                                                                                                                                                                                                                                                                                                                                                                                                                                                                                                                                                                                                                                               | RENCE                 | DWG, NO. |
| - | GROUND COVERAGE AREA      | 11543.57                                                                                                        |                    | 3345.33(14.489%)  | CHAR                                                                                                                                                                                                                                                                                                                                                                                                                                                                                                                                                                                                                                                                                                                                                                                                                                                                                                                                                                                                                                                                                                                                                                                                                                                                                                                                                                                                                                                                                                                                                                                                                                                                                                                                                                                                                                                                               | T NO.C                | 01b      |
| - |                           |                                                                                                                 |                    |                   |                                                                                                                                                                                                                                                                                                                                                                                                                                                                                                                                                                                                                                                                                                                                                                                                                                                                                                                                                                                                                                                                                                                                                                                                                                                                                                                                                                                                                                                                                                                                                                                                                                                                                                                                                                                                                                                                                    | and the second second | 1        |
|   | F.A.R.                    | 49868                                                                                                           | 215                | 49897.23(2.249%)  | CHAR                                                                                                                                                                                                                                                                                                                                                                                                                                                                                                                                                                                                                                                                                                                                                                                                                                                                                                                                                                                                                                                                                                                                                                                                                                                                                                                                                                                                                                                                                                                                                                                                                                                                                                                                                                                                                                                                               | T NO.A                | 01b      |
|   | HEIGHT OF BUILDING        | 120 1                                                                                                           | nt.                | 75.450 mL         | -                                                                                                                                                                                                                                                                                                                                                                                                                                                                                                                                                                                                                                                                                                                                                                                                                                                                                                                                                                                                                                                                                                                                                                                                                                                                                                                                                                                                                                                                                                                                                                                                                                                                                                                                                                                                                                                                                  |                       |          |
|   | PARKING                   | 466 ECS (R                                                                                                      |                    | 4-58. ECS         | CHAR                                                                                                                                                                                                                                                                                                                                                                                                                                                                                                                                                                                                                                                                                                                                                                                                                                                                                                                                                                                                                                                                                                                                                                                                                                                                                                                                                                                                                                                                                                                                                                                                                                                                                                                                                                                                                                                                               | T NO.B                | 016      |
|   | r aunito                  |                                                                                                                 |                    | 936 Two Wheeler   | 01111                                                                                                                                                                                                                                                                                                                                                                                                                                                                                                                                                                                                                                                                                                                                                                                                                                                                                                                                                                                                                                                                                                                                                                                                                                                                                                                                                                                                                                                                                                                                                                                                                                                                                                                                                                                                                                                                              |                       |          |
|   | COMMERCIAL BUILDING       | 1616.10                                                                                                         | (175%)             | 1616.08(175 %)    | CHART                                                                                                                                                                                                                                                                                                                                                                                                                                                                                                                                                                                                                                                                                                                                                                                                                                                                                                                                                                                                                                                                                                                                                                                                                                                                                                                                                                                                                                                                                                                                                                                                                                                                                                                                                                                                                                                                              | NO. 2a+2b             | 04a & 4b |
|   | COMMUNITY BUILDING        | 185                                                                                                             | .8                 | 211.55            | CHAR                                                                                                                                                                                                                                                                                                                                                                                                                                                                                                                                                                                                                                                                                                                                                                                                                                                                                                                                                                                                                                                                                                                                                                                                                                                                                                                                                                                                                                                                                                                                                                                                                                                                                                                                                                                                                                                                               | TNO 4a                | 06a      |
|   | ANGANWADI                 | 185                                                                                                             | .8                 | 218.80            | CHAR                                                                                                                                                                                                                                                                                                                                                                                                                                                                                                                                                                                                                                                                                                                                                                                                                                                                                                                                                                                                                                                                                                                                                                                                                                                                                                                                                                                                                                                                                                                                                                                                                                                                                                                                                                                                                                                                               | TNO. 4a               | .06a     |
|   | BASEMENTAREA              |                                                                                                                 |                    | 9844.71           | CHAR                                                                                                                                                                                                                                                                                                                                                                                                                                                                                                                                                                                                                                                                                                                                                                                                                                                                                                                                                                                                                                                                                                                                                                                                                                                                                                                                                                                                                                                                                                                                                                                                                                                                                                                                                                                                                                                                               | TNO.G                 | 02b      |
|   | GREEN AREA                | 3463.07                                                                                                         | (15%)              | 3483 39 (15, 85%) | CHAR                                                                                                                                                                                                                                                                                                                                                                                                                                                                                                                                                                                                                                                                                                                                                                                                                                                                                                                                                                                                                                                                                                                                                                                                                                                                                                                                                                                                                                                                                                                                                                                                                                                                                                                                                                                                                                                                               | TNOE                  | 01c      |
|   | STILT AREA                |                                                                                                                 |                    | 1699.49           | CHAR                                                                                                                                                                                                                                                                                                                                                                                                                                                                                                                                                                                                                                                                                                                                                                                                                                                                                                                                                                                                                                                                                                                                                                                                                                                                                                                                                                                                                                                                                                                                                                                                                                                                                                                                                                                                                                                                               | TNO F                 | 01c      |
|   | DENSITY PER ACRE          | 850 MINIMUM                                                                                                     | MUMIXAM 000        | 850.86            | CHAR                                                                                                                                                                                                                                                                                                                                                                                                                                                                                                                                                                                                                                                                                                                                                                                                                                                                                                                                                                                                                                                                                                                                                                                                                                                                                                                                                                                                                                                                                                                                                                                                                                                                                                                                                                                                                                                                               | T NO. A               | 0ib      |
| - | REGULER DU                | 931.06 MINIMUM                                                                                                  | 985.82 MAXIMUM     | 932               | CHAR                                                                                                                                                                                                                                                                                                                                                                                                                                                                                                                                                                                                                                                                                                                                                                                                                                                                                                                                                                                                                                                                                                                                                                                                                                                                                                                                                                                                                                                                                                                                                                                                                                                                                                                                                                                                                                                                               | TNO A                 | 01b      |