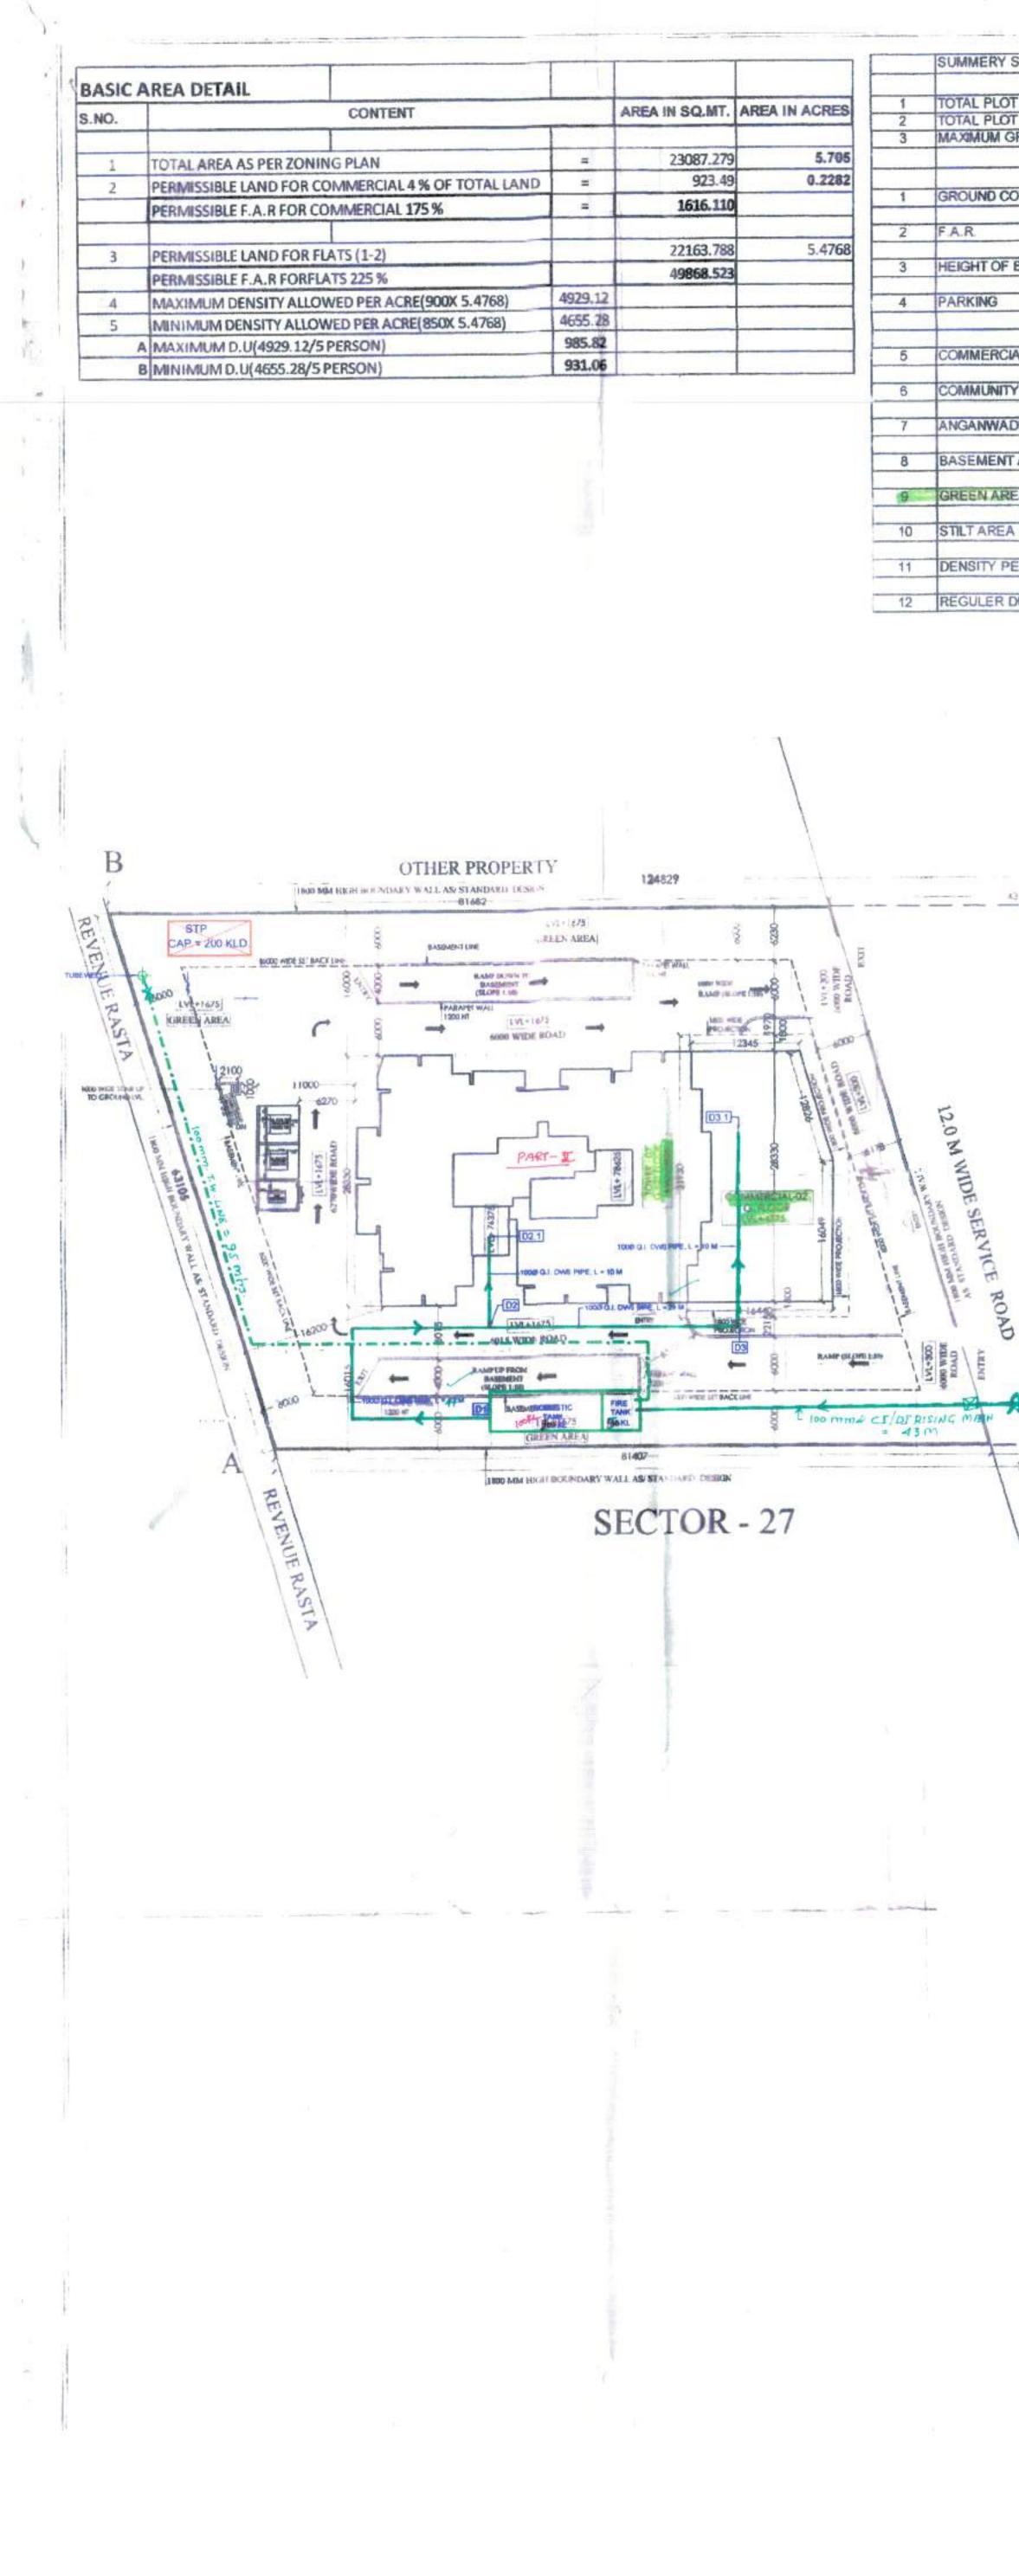

| _ | SUMMERY SHEET             |                                                                                                                 |                    | CO. 1470          |                                                                                                                                                                                                                                                                                                                                                                                                                                                                                                                                                                                                                                                                                                                                                                                                                                                                                                                                                                                                                                                                                                                                                                                                                                                                                                                                                                                                                                                                                                                                                                                                                                                                                                                                                                                                                                                                                    | -0.5                  |          |
|---|---------------------------|-----------------------------------------------------------------------------------------------------------------|--------------------|-------------------|------------------------------------------------------------------------------------------------------------------------------------------------------------------------------------------------------------------------------------------------------------------------------------------------------------------------------------------------------------------------------------------------------------------------------------------------------------------------------------------------------------------------------------------------------------------------------------------------------------------------------------------------------------------------------------------------------------------------------------------------------------------------------------------------------------------------------------------------------------------------------------------------------------------------------------------------------------------------------------------------------------------------------------------------------------------------------------------------------------------------------------------------------------------------------------------------------------------------------------------------------------------------------------------------------------------------------------------------------------------------------------------------------------------------------------------------------------------------------------------------------------------------------------------------------------------------------------------------------------------------------------------------------------------------------------------------------------------------------------------------------------------------------------------------------------------------------------------------------------------------------------|-----------------------|----------|
|   |                           |                                                                                                                 |                    | SQ.MTR.           |                                                                                                                                                                                                                                                                                                                                                                                                                                                                                                                                                                                                                                                                                                                                                                                                                                                                                                                                                                                                                                                                                                                                                                                                                                                                                                                                                                                                                                                                                                                                                                                                                                                                                                                                                                                                                                                                                    | 975                   |          |
| _ | TOTAL PLOT AREA AS PER LK |                                                                                                                 | 4 DATED 01-08-2014 | 24179.929         |                                                                                                                                                                                                                                                                                                                                                                                                                                                                                                                                                                                                                                                                                                                                                                                                                                                                                                                                                                                                                                                                                                                                                                                                                                                                                                                                                                                                                                                                                                                                                                                                                                                                                                                                                                                                                                                                                    |                       |          |
| _ | TOTAL PLOT AREA AS PERZO  | A CONTRACTOR OF |                    | 23087.279         | and the second sec | 705                   | 4        |
| _ | MAXIMUM GROUND COVRAGE    | : @50 %                                                                                                         |                    | 11543.64          | 2,8                                                                                                                                                                                                                                                                                                                                                                                                                                                                                                                                                                                                                                                                                                                                                                                                                                                                                                                                                                                                                                                                                                                                                                                                                                                                                                                                                                                                                                                                                                                                                                                                                                                                                                                                                                                                                                                                                | 1525                  |          |
|   |                           |                                                                                                                 |                    |                   |                                                                                                                                                                                                                                                                                                                                                                                                                                                                                                                                                                                                                                                                                                                                                                                                                                                                                                                                                                                                                                                                                                                                                                                                                                                                                                                                                                                                                                                                                                                                                                                                                                                                                                                                                                                                                                                                                    |                       | REFER.   |
|   |                           | PERMISSIBL                                                                                                      | E (sq.mt.)         | PROPOSED          | REFE                                                                                                                                                                                                                                                                                                                                                                                                                                                                                                                                                                                                                                                                                                                                                                                                                                                                                                                                                                                                                                                                                                                                                                                                                                                                                                                                                                                                                                                                                                                                                                                                                                                                                                                                                                                                                                                                               | RENCE                 | DWG, NO. |
| - | GROUND COVERAGE AREA      | 11543.57                                                                                                        |                    | 3345.33(14.489%)  | CHAR                                                                                                                                                                                                                                                                                                                                                                                                                                                                                                                                                                                                                                                                                                                                                                                                                                                                                                                                                                                                                                                                                                                                                                                                                                                                                                                                                                                                                                                                                                                                                                                                                                                                                                                                                                                                                                                                               | T NO.C                | 01b      |
| - |                           |                                                                                                                 |                    |                   |                                                                                                                                                                                                                                                                                                                                                                                                                                                                                                                                                                                                                                                                                                                                                                                                                                                                                                                                                                                                                                                                                                                                                                                                                                                                                                                                                                                                                                                                                                                                                                                                                                                                                                                                                                                                                                                                                    | and the second second | 1        |
|   | F.A.R.                    | 49868                                                                                                           | 215                | 49897.23(2.249%)  | CHAR                                                                                                                                                                                                                                                                                                                                                                                                                                                                                                                                                                                                                                                                                                                                                                                                                                                                                                                                                                                                                                                                                                                                                                                                                                                                                                                                                                                                                                                                                                                                                                                                                                                                                                                                                                                                                                                                               | T NO.A                | 01b      |
|   | HEIGHT OF BUILDING        | 120 1                                                                                                           | nt.                | 75.450 mL         | -                                                                                                                                                                                                                                                                                                                                                                                                                                                                                                                                                                                                                                                                                                                                                                                                                                                                                                                                                                                                                                                                                                                                                                                                                                                                                                                                                                                                                                                                                                                                                                                                                                                                                                                                                                                                                                                                                  |                       |          |
|   | PARKING                   | 466 ECS (R                                                                                                      |                    | 4-58. ECS         | CHAR                                                                                                                                                                                                                                                                                                                                                                                                                                                                                                                                                                                                                                                                                                                                                                                                                                                                                                                                                                                                                                                                                                                                                                                                                                                                                                                                                                                                                                                                                                                                                                                                                                                                                                                                                                                                                                                                               | T NO.B                | 016      |
|   | r aunito                  |                                                                                                                 |                    | 936 Two Wheeler   | 01111                                                                                                                                                                                                                                                                                                                                                                                                                                                                                                                                                                                                                                                                                                                                                                                                                                                                                                                                                                                                                                                                                                                                                                                                                                                                                                                                                                                                                                                                                                                                                                                                                                                                                                                                                                                                                                                                              |                       |          |
|   | COMMERCIAL BUILDING       | 1616.10                                                                                                         | (175%)             | 1616.08(175 %)    | CHART                                                                                                                                                                                                                                                                                                                                                                                                                                                                                                                                                                                                                                                                                                                                                                                                                                                                                                                                                                                                                                                                                                                                                                                                                                                                                                                                                                                                                                                                                                                                                                                                                                                                                                                                                                                                                                                                              | NO. 2a+2b             | 04a & 4b |
|   | COMMUNITY BUILDING        | 185                                                                                                             | .8                 | 211.55            | CHAR                                                                                                                                                                                                                                                                                                                                                                                                                                                                                                                                                                                                                                                                                                                                                                                                                                                                                                                                                                                                                                                                                                                                                                                                                                                                                                                                                                                                                                                                                                                                                                                                                                                                                                                                                                                                                                                                               | TNO 4a                | 06a      |
|   | ANGANWADI                 | 185                                                                                                             | .8                 | 218.80            | CHAR                                                                                                                                                                                                                                                                                                                                                                                                                                                                                                                                                                                                                                                                                                                                                                                                                                                                                                                                                                                                                                                                                                                                                                                                                                                                                                                                                                                                                                                                                                                                                                                                                                                                                                                                                                                                                                                                               | TNO. 4a               | .06a     |
|   | BASEMENTAREA              |                                                                                                                 |                    | 9844.71           | CHAR                                                                                                                                                                                                                                                                                                                                                                                                                                                                                                                                                                                                                                                                                                                                                                                                                                                                                                                                                                                                                                                                                                                                                                                                                                                                                                                                                                                                                                                                                                                                                                                                                                                                                                                                                                                                                                                                               | TNO.G                 | 02b      |
|   | GREEN AREA                | 3463.07                                                                                                         | (15%)              | 3483 39 (15, 85%) | CHAR                                                                                                                                                                                                                                                                                                                                                                                                                                                                                                                                                                                                                                                                                                                                                                                                                                                                                                                                                                                                                                                                                                                                                                                                                                                                                                                                                                                                                                                                                                                                                                                                                                                                                                                                                                                                                                                                               | TNOE                  | 01c      |
|   | STILT AREA                |                                                                                                                 |                    | 1699.49           | CHAR                                                                                                                                                                                                                                                                                                                                                                                                                                                                                                                                                                                                                                                                                                                                                                                                                                                                                                                                                                                                                                                                                                                                                                                                                                                                                                                                                                                                                                                                                                                                                                                                                                                                                                                                                                                                                                                                               | TNO F                 | 01c      |
|   | DENSITY PER ACRE          | 850 MINIMUM                                                                                                     | MUMIXAM 000        | 850.86            | CHAR                                                                                                                                                                                                                                                                                                                                                                                                                                                                                                                                                                                                                                                                                                                                                                                                                                                                                                                                                                                                                                                                                                                                                                                                                                                                                                                                                                                                                                                                                                                                                                                                                                                                                                                                                                                                                                                                               | T NO. A               | 0ib      |
| - | REGULER DU                | 931.06 MINIMUM                                                                                                  | 985.82 MAXIMUM     | 932               | CHAR                                                                                                                                                                                                                                                                                                                                                                                                                                                                                                                                                                                                                                                                                                                                                                                                                                                                                                                                                                                                                                                                                                                                                                                                                                                                                                                                                                                                                                                                                                                                                                                                                                                                                                                                                                                                                                                                               | TNO A                 | 01b      |