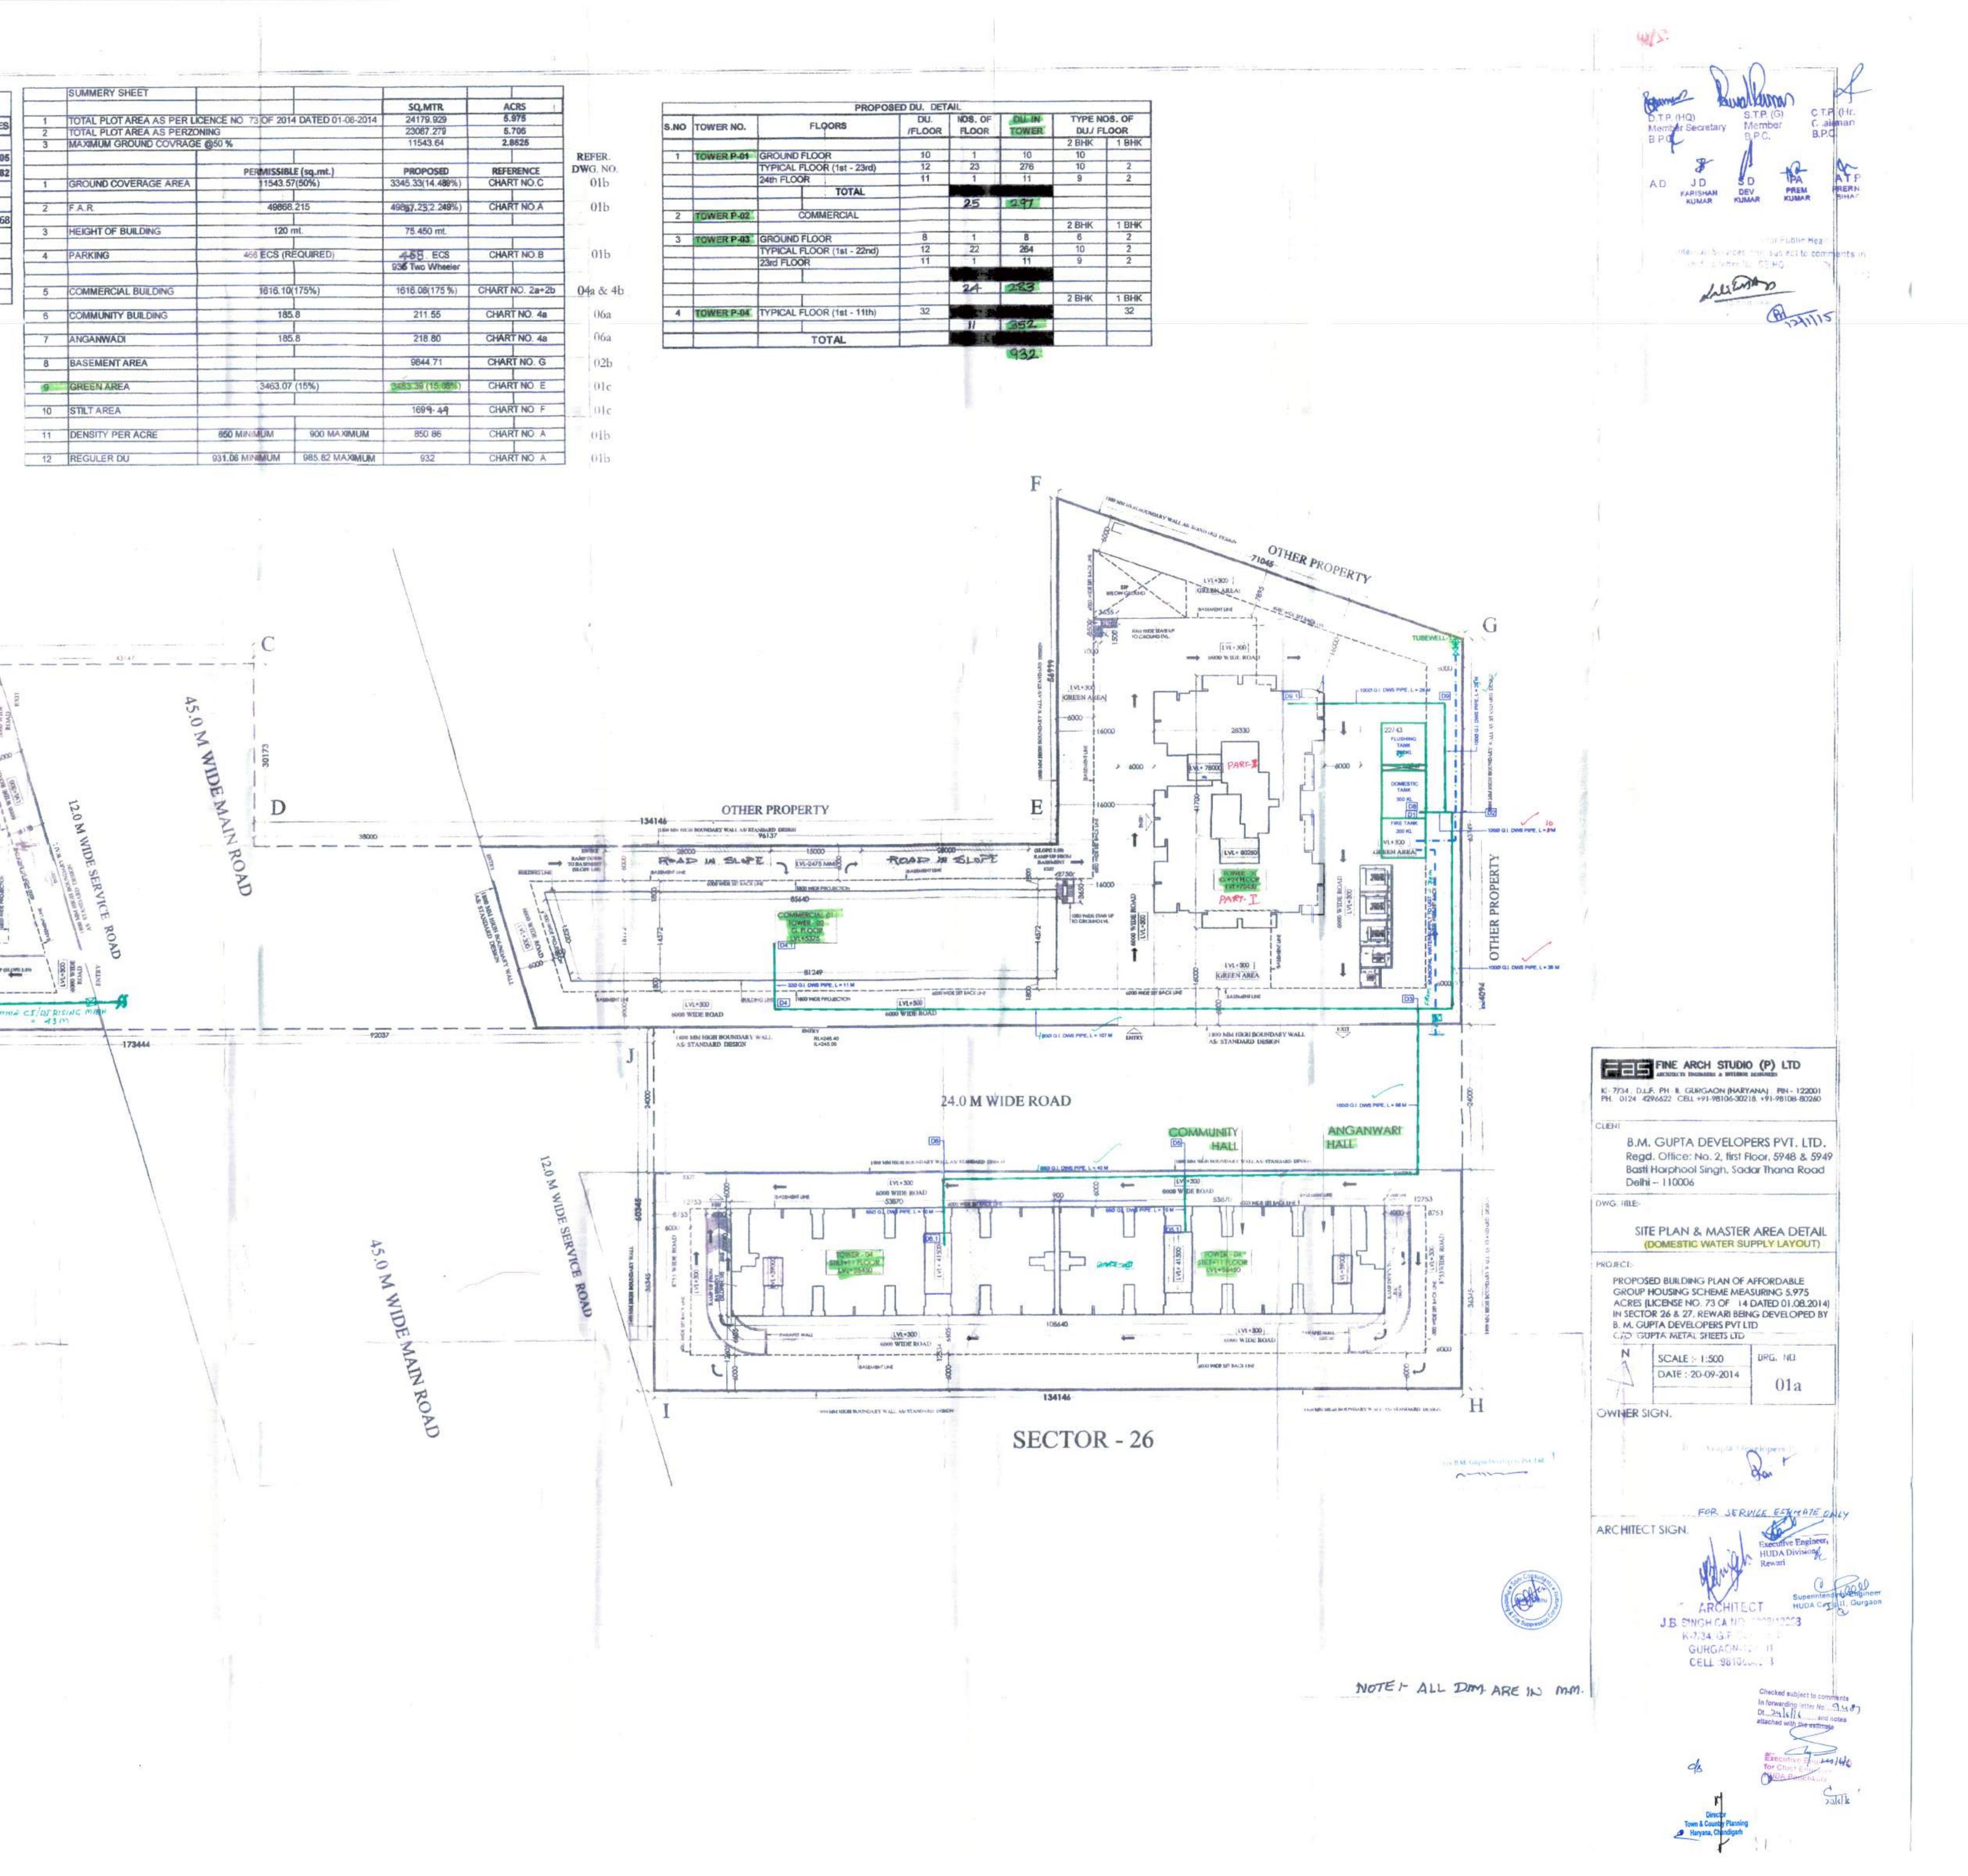

| _ | SUMMERY SHEET             |                                                                                                                 |                    | CO. 1470          |                                                                                                                                                                                                                                                                                                                                                                                                                                                                                                                                                                                                                                                                                                                                                                                                                                                                                                                                                                                                                                                                                                                                                                                                                                                                                                                                                                                                                                                                                                                                                                                                                                                                                                                                                                                                                                                                                    | -0.5                  |          |
|---|---------------------------|-----------------------------------------------------------------------------------------------------------------|--------------------|-------------------|------------------------------------------------------------------------------------------------------------------------------------------------------------------------------------------------------------------------------------------------------------------------------------------------------------------------------------------------------------------------------------------------------------------------------------------------------------------------------------------------------------------------------------------------------------------------------------------------------------------------------------------------------------------------------------------------------------------------------------------------------------------------------------------------------------------------------------------------------------------------------------------------------------------------------------------------------------------------------------------------------------------------------------------------------------------------------------------------------------------------------------------------------------------------------------------------------------------------------------------------------------------------------------------------------------------------------------------------------------------------------------------------------------------------------------------------------------------------------------------------------------------------------------------------------------------------------------------------------------------------------------------------------------------------------------------------------------------------------------------------------------------------------------------------------------------------------------------------------------------------------------|-----------------------|----------|
|   |                           |                                                                                                                 |                    | SQ.MTR.           |                                                                                                                                                                                                                                                                                                                                                                                                                                                                                                                                                                                                                                                                                                                                                                                                                                                                                                                                                                                                                                                                                                                                                                                                                                                                                                                                                                                                                                                                                                                                                                                                                                                                                                                                                                                                                                                                                    | 975                   |          |
| _ | TOTAL PLOT AREA AS PER LK |                                                                                                                 | 4 DATED 01-08-2014 | 24179.929         |                                                                                                                                                                                                                                                                                                                                                                                                                                                                                                                                                                                                                                                                                                                                                                                                                                                                                                                                                                                                                                                                                                                                                                                                                                                                                                                                                                                                                                                                                                                                                                                                                                                                                                                                                                                                                                                                                    |                       |          |
| _ | TOTAL PLOT AREA AS PERZO  | A CONTRACTOR OF |                    | 23087.279         | and the second sec | 705                   | 4        |
| _ | MAXIMUM GROUND COVRAGE    | : @50 %                                                                                                         |                    | 11543.64          | 2,8                                                                                                                                                                                                                                                                                                                                                                                                                                                                                                                                                                                                                                                                                                                                                                                                                                                                                                                                                                                                                                                                                                                                                                                                                                                                                                                                                                                                                                                                                                                                                                                                                                                                                                                                                                                                                                                                                | 1525                  |          |
|   |                           |                                                                                                                 |                    |                   |                                                                                                                                                                                                                                                                                                                                                                                                                                                                                                                                                                                                                                                                                                                                                                                                                                                                                                                                                                                                                                                                                                                                                                                                                                                                                                                                                                                                                                                                                                                                                                                                                                                                                                                                                                                                                                                                                    |                       | REFER.   |
|   |                           | PERMISSIBL                                                                                                      | E (sq.mt.)         | PROPOSED          | REFE                                                                                                                                                                                                                                                                                                                                                                                                                                                                                                                                                                                                                                                                                                                                                                                                                                                                                                                                                                                                                                                                                                                                                                                                                                                                                                                                                                                                                                                                                                                                                                                                                                                                                                                                                                                                                                                                               | RENCE                 | DWG, NO. |
| - | GROUND COVERAGE AREA      | 11543.57                                                                                                        |                    | 3345.33(14.489%)  | CHAR                                                                                                                                                                                                                                                                                                                                                                                                                                                                                                                                                                                                                                                                                                                                                                                                                                                                                                                                                                                                                                                                                                                                                                                                                                                                                                                                                                                                                                                                                                                                                                                                                                                                                                                                                                                                                                                                               | T NO.C                | 01b      |
| - |                           |                                                                                                                 |                    |                   |                                                                                                                                                                                                                                                                                                                                                                                                                                                                                                                                                                                                                                                                                                                                                                                                                                                                                                                                                                                                                                                                                                                                                                                                                                                                                                                                                                                                                                                                                                                                                                                                                                                                                                                                                                                                                                                                                    | and the second second | 1        |
|   | F.A.R.                    | 49868                                                                                                           | 215                | 49897.23(2.249%)  | CHAR                                                                                                                                                                                                                                                                                                                                                                                                                                                                                                                                                                                                                                                                                                                                                                                                                                                                                                                                                                                                                                                                                                                                                                                                                                                                                                                                                                                                                                                                                                                                                                                                                                                                                                                                                                                                                                                                               | T NO.A                | 01b      |
|   | HEIGHT OF BUILDING        | 120 1                                                                                                           | nt.                | 75.450 mL         | -                                                                                                                                                                                                                                                                                                                                                                                                                                                                                                                                                                                                                                                                                                                                                                                                                                                                                                                                                                                                                                                                                                                                                                                                                                                                                                                                                                                                                                                                                                                                                                                                                                                                                                                                                                                                                                                                                  |                       |          |
|   | PARKING                   | 466 ECS (R                                                                                                      |                    | 4-58. ECS         | CHAR                                                                                                                                                                                                                                                                                                                                                                                                                                                                                                                                                                                                                                                                                                                                                                                                                                                                                                                                                                                                                                                                                                                                                                                                                                                                                                                                                                                                                                                                                                                                                                                                                                                                                                                                                                                                                                                                               | T NO.B                | 016      |
|   | r aunito                  |                                                                                                                 |                    | 936 Two Wheeler   | 01111                                                                                                                                                                                                                                                                                                                                                                                                                                                                                                                                                                                                                                                                                                                                                                                                                                                                                                                                                                                                                                                                                                                                                                                                                                                                                                                                                                                                                                                                                                                                                                                                                                                                                                                                                                                                                                                                              |                       |          |
|   | COMMERCIAL BUILDING       | 1616.10                                                                                                         | (175%)             | 1616.08(175 %)    | CHART                                                                                                                                                                                                                                                                                                                                                                                                                                                                                                                                                                                                                                                                                                                                                                                                                                                                                                                                                                                                                                                                                                                                                                                                                                                                                                                                                                                                                                                                                                                                                                                                                                                                                                                                                                                                                                                                              | NO. 2a+2b             | 04a & 4b |
|   | COMMUNITY BUILDING        | 185                                                                                                             | .8                 | 211.55            | CHAR                                                                                                                                                                                                                                                                                                                                                                                                                                                                                                                                                                                                                                                                                                                                                                                                                                                                                                                                                                                                                                                                                                                                                                                                                                                                                                                                                                                                                                                                                                                                                                                                                                                                                                                                                                                                                                                                               | TNO 4a                | 06a      |
|   | ANGANWADI                 | 185                                                                                                             | .8                 | 218.80            | CHAR                                                                                                                                                                                                                                                                                                                                                                                                                                                                                                                                                                                                                                                                                                                                                                                                                                                                                                                                                                                                                                                                                                                                                                                                                                                                                                                                                                                                                                                                                                                                                                                                                                                                                                                                                                                                                                                                               | TNO. 4a               | .06a     |
|   | BASEMENTAREA              |                                                                                                                 |                    | 9844.71           | CHAR                                                                                                                                                                                                                                                                                                                                                                                                                                                                                                                                                                                                                                                                                                                                                                                                                                                                                                                                                                                                                                                                                                                                                                                                                                                                                                                                                                                                                                                                                                                                                                                                                                                                                                                                                                                                                                                                               | TNO.G                 | 02b      |
|   | GREEN AREA                | 3463.07                                                                                                         | (15%)              | 3483 39 (15, 85%) | CHAR                                                                                                                                                                                                                                                                                                                                                                                                                                                                                                                                                                                                                                                                                                                                                                                                                                                                                                                                                                                                                                                                                                                                                                                                                                                                                                                                                                                                                                                                                                                                                                                                                                                                                                                                                                                                                                                                               | TNOE                  | 01c      |
|   | STILT AREA                |                                                                                                                 |                    | 1699.49           | CHAR                                                                                                                                                                                                                                                                                                                                                                                                                                                                                                                                                                                                                                                                                                                                                                                                                                                                                                                                                                                                                                                                                                                                                                                                                                                                                                                                                                                                                                                                                                                                                                                                                                                                                                                                                                                                                                                                               | TNO F                 | 01c      |
|   | DENSITY PER ACRE          | 850 MINIMUM                                                                                                     | MUMIXAM 000        | 850.86            | CHAR                                                                                                                                                                                                                                                                                                                                                                                                                                                                                                                                                                                                                                                                                                                                                                                                                                                                                                                                                                                                                                                                                                                                                                                                                                                                                                                                                                                                                                                                                                                                                                                                                                                                                                                                                                                                                                                                               | T NO. A               | 0ib      |
| - | REGULER DU                | 931.06 MINIMUM                                                                                                  | 985.82 MAXIMUM     | 932               | CHAR                                                                                                                                                                                                                                                                                                                                                                                                                                                                                                                                                                                                                                                                                                                                                                                                                                                                                                                                                                                                                                                                                                                                                                                                                                                                                                                                                                                                                                                                                                                                                                                                                                                                                                                                                                                                                                                                               | TNO A                 | 01b      |