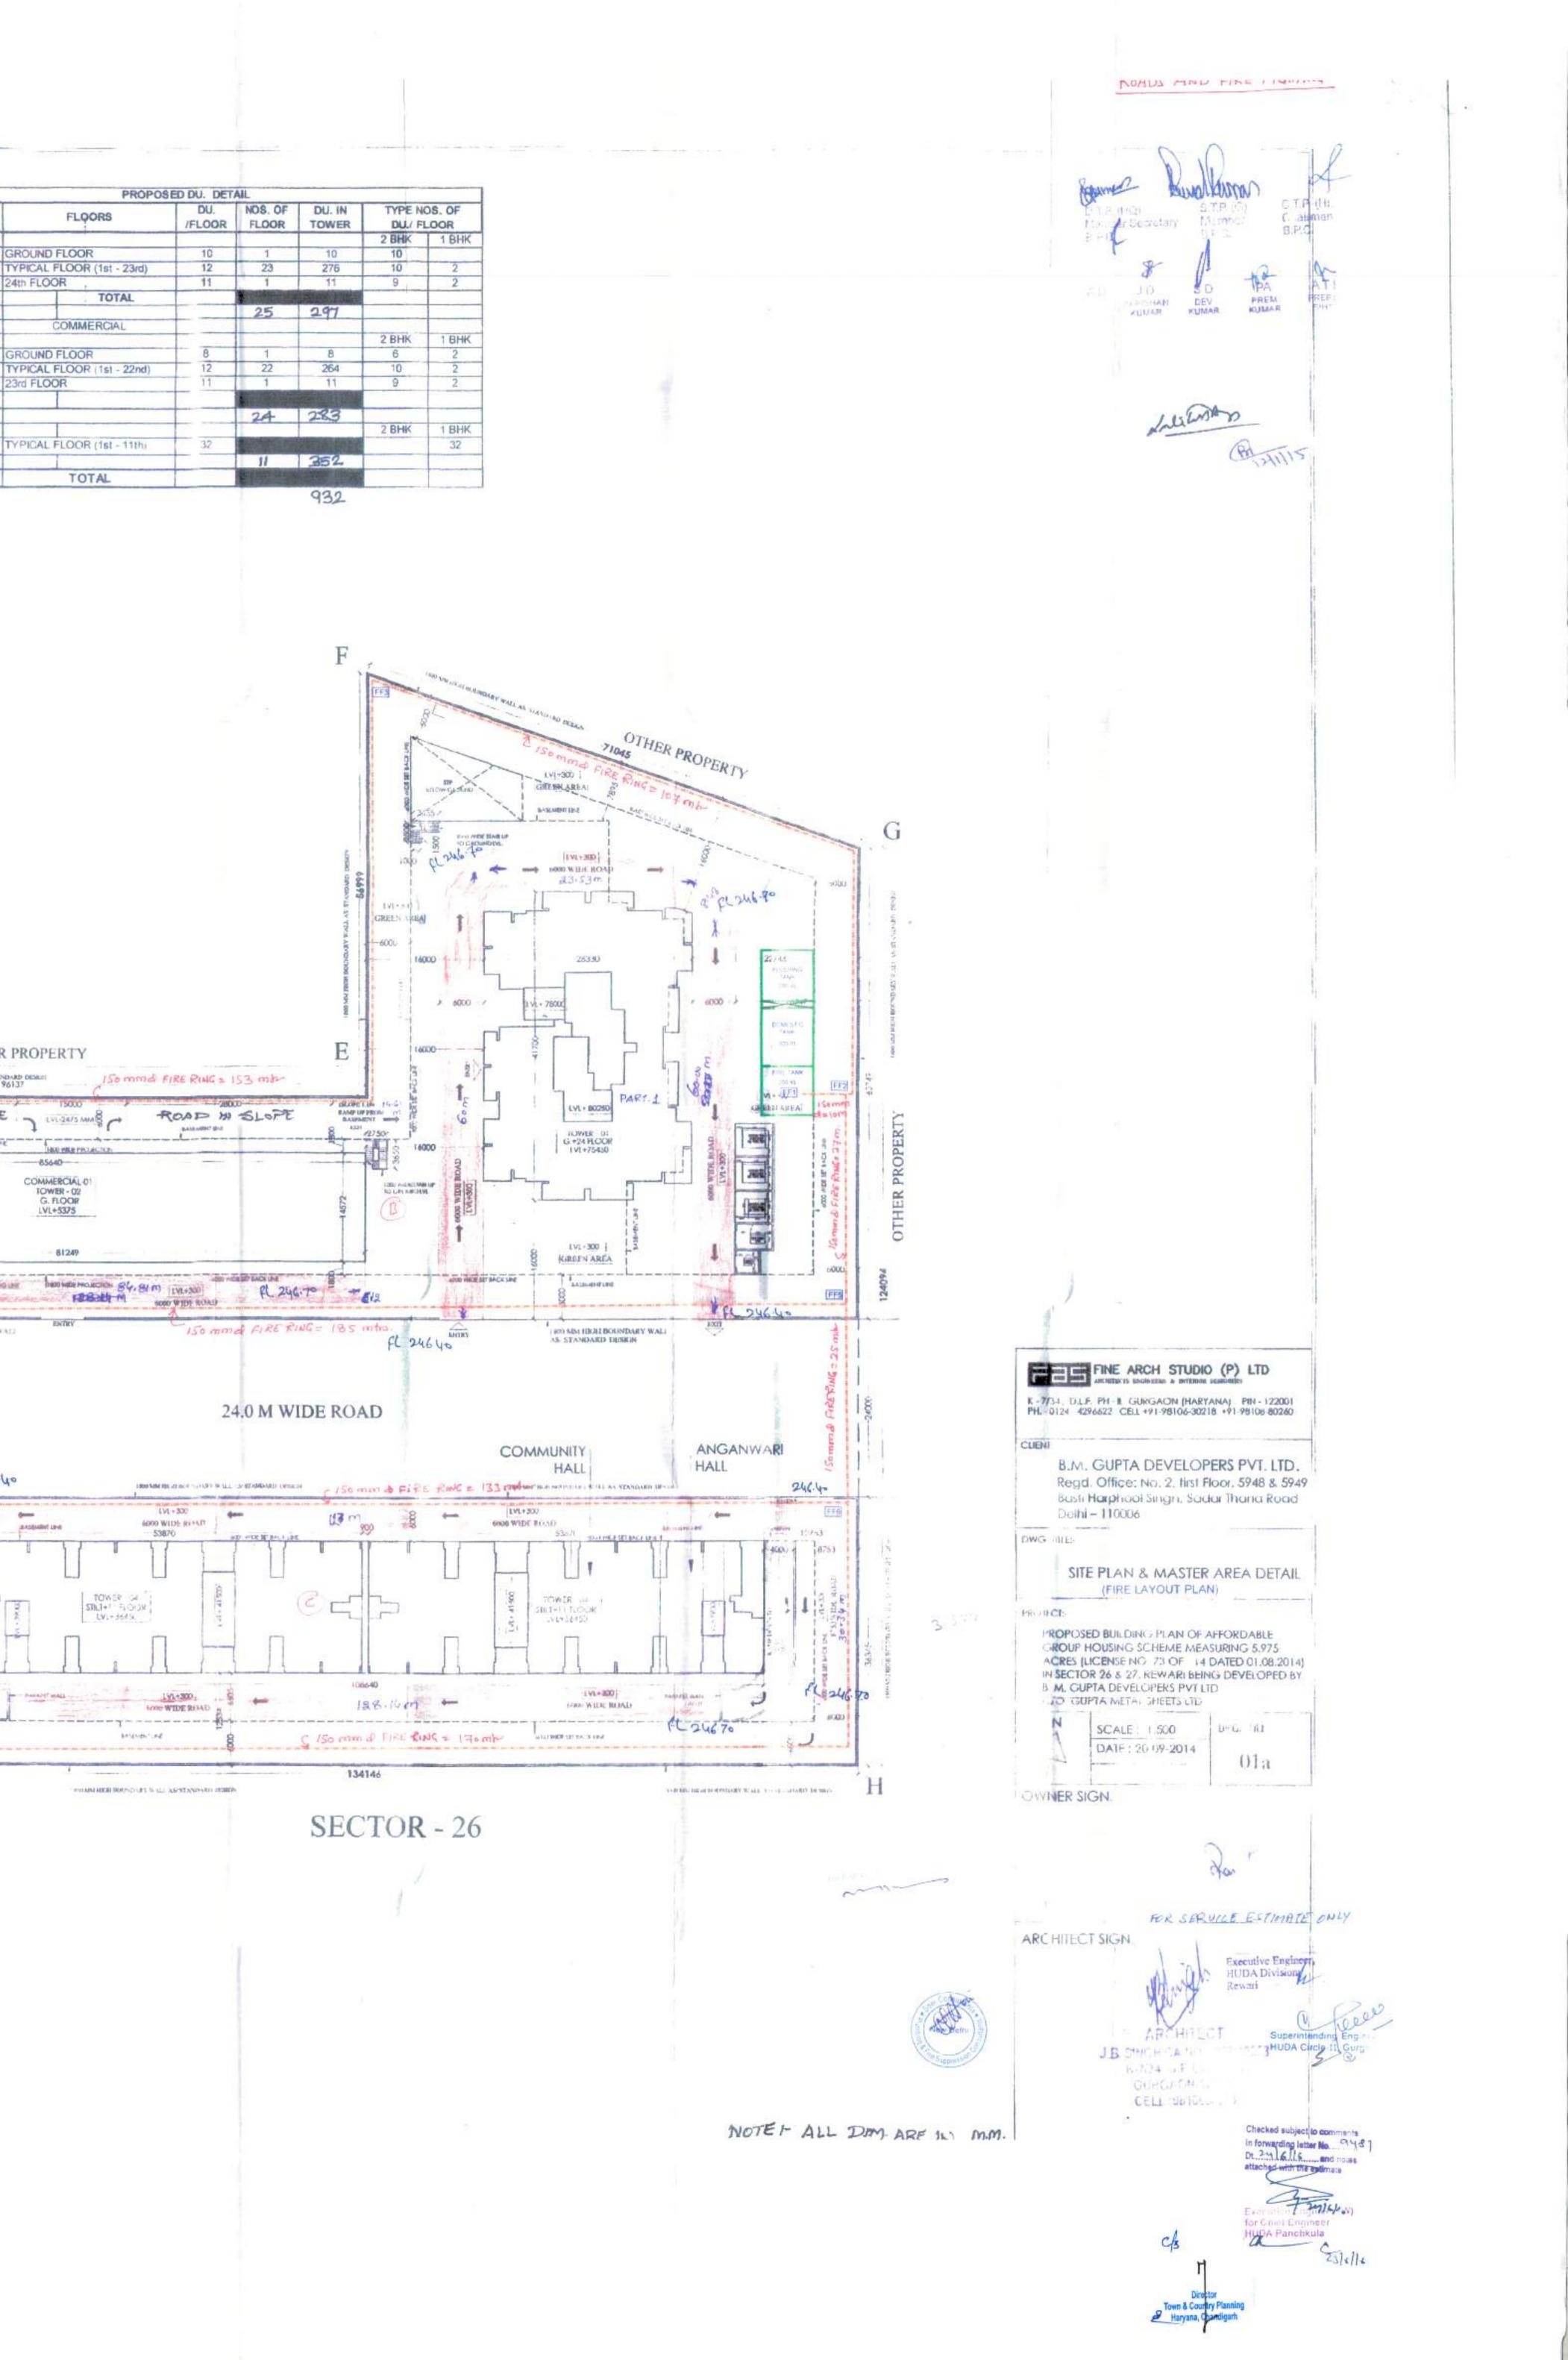

| _ | SUMMERY SHEET             |                                                                                                                 |                    | CO. 1470          |                                                                                                                                                                                                                                                                                                                                                                                                                                                                                                                                                                                                                                                                                                                                                                                                                                                                                                                                                                                                                                                                                                                                                                                                                                                                                                                                                                                                                                                                                                                                                                                                                                                                                                                                                                                                                                                                                    | -0.5                  |          |
|---|---------------------------|-----------------------------------------------------------------------------------------------------------------|--------------------|-------------------|------------------------------------------------------------------------------------------------------------------------------------------------------------------------------------------------------------------------------------------------------------------------------------------------------------------------------------------------------------------------------------------------------------------------------------------------------------------------------------------------------------------------------------------------------------------------------------------------------------------------------------------------------------------------------------------------------------------------------------------------------------------------------------------------------------------------------------------------------------------------------------------------------------------------------------------------------------------------------------------------------------------------------------------------------------------------------------------------------------------------------------------------------------------------------------------------------------------------------------------------------------------------------------------------------------------------------------------------------------------------------------------------------------------------------------------------------------------------------------------------------------------------------------------------------------------------------------------------------------------------------------------------------------------------------------------------------------------------------------------------------------------------------------------------------------------------------------------------------------------------------------|-----------------------|----------|
|   |                           |                                                                                                                 |                    | SQ.MTR.           |                                                                                                                                                                                                                                                                                                                                                                                                                                                                                                                                                                                                                                                                                                                                                                                                                                                                                                                                                                                                                                                                                                                                                                                                                                                                                                                                                                                                                                                                                                                                                                                                                                                                                                                                                                                                                                                                                    | 975                   |          |
| _ | TOTAL PLOT AREA AS PER LK |                                                                                                                 | 4 DATED 01-08-2014 | 24179.929         |                                                                                                                                                                                                                                                                                                                                                                                                                                                                                                                                                                                                                                                                                                                                                                                                                                                                                                                                                                                                                                                                                                                                                                                                                                                                                                                                                                                                                                                                                                                                                                                                                                                                                                                                                                                                                                                                                    |                       |          |
| _ | TOTAL PLOT AREA AS PERZO  | A CONTRACTOR OF |                    | 23087.279         | and the second sec | 705                   | 4        |
| _ | MAXIMUM GROUND COVRAGE    | : @50 %                                                                                                         |                    | 11543.64          | 2,8                                                                                                                                                                                                                                                                                                                                                                                                                                                                                                                                                                                                                                                                                                                                                                                                                                                                                                                                                                                                                                                                                                                                                                                                                                                                                                                                                                                                                                                                                                                                                                                                                                                                                                                                                                                                                                                                                | 1525                  |          |
|   |                           |                                                                                                                 |                    |                   |                                                                                                                                                                                                                                                                                                                                                                                                                                                                                                                                                                                                                                                                                                                                                                                                                                                                                                                                                                                                                                                                                                                                                                                                                                                                                                                                                                                                                                                                                                                                                                                                                                                                                                                                                                                                                                                                                    |                       | REFER.   |
|   |                           | PERMISSIBL                                                                                                      | E (sq.mt.)         | PROPOSED          | REFE                                                                                                                                                                                                                                                                                                                                                                                                                                                                                                                                                                                                                                                                                                                                                                                                                                                                                                                                                                                                                                                                                                                                                                                                                                                                                                                                                                                                                                                                                                                                                                                                                                                                                                                                                                                                                                                                               | RENCE                 | DWG, NO. |
| - | GROUND COVERAGE AREA      | 11543.57                                                                                                        |                    | 3345.33(14.489%)  | CHAR                                                                                                                                                                                                                                                                                                                                                                                                                                                                                                                                                                                                                                                                                                                                                                                                                                                                                                                                                                                                                                                                                                                                                                                                                                                                                                                                                                                                                                                                                                                                                                                                                                                                                                                                                                                                                                                                               | T NO.C                | 01b      |
| - |                           |                                                                                                                 |                    |                   |                                                                                                                                                                                                                                                                                                                                                                                                                                                                                                                                                                                                                                                                                                                                                                                                                                                                                                                                                                                                                                                                                                                                                                                                                                                                                                                                                                                                                                                                                                                                                                                                                                                                                                                                                                                                                                                                                    | and the second second | 1        |
|   | F.A.R.                    | 49868                                                                                                           | 215                | 49897.23(2.249%)  | CHAR                                                                                                                                                                                                                                                                                                                                                                                                                                                                                                                                                                                                                                                                                                                                                                                                                                                                                                                                                                                                                                                                                                                                                                                                                                                                                                                                                                                                                                                                                                                                                                                                                                                                                                                                                                                                                                                                               | T NO.A                | 01b      |
|   | HEIGHT OF BUILDING        | 120 1                                                                                                           | nt.                | 75.450 mL         | -                                                                                                                                                                                                                                                                                                                                                                                                                                                                                                                                                                                                                                                                                                                                                                                                                                                                                                                                                                                                                                                                                                                                                                                                                                                                                                                                                                                                                                                                                                                                                                                                                                                                                                                                                                                                                                                                                  |                       |          |
|   | PARKING                   | 466 ECS (R                                                                                                      |                    | 4-58. ECS         | CHAR                                                                                                                                                                                                                                                                                                                                                                                                                                                                                                                                                                                                                                                                                                                                                                                                                                                                                                                                                                                                                                                                                                                                                                                                                                                                                                                                                                                                                                                                                                                                                                                                                                                                                                                                                                                                                                                                               | T NO.B                | 016      |
|   | r aunito                  |                                                                                                                 |                    | 936 Two Wheeler   | 01111                                                                                                                                                                                                                                                                                                                                                                                                                                                                                                                                                                                                                                                                                                                                                                                                                                                                                                                                                                                                                                                                                                                                                                                                                                                                                                                                                                                                                                                                                                                                                                                                                                                                                                                                                                                                                                                                              |                       |          |
|   | COMMERCIAL BUILDING       | 1616.10                                                                                                         | (175%)             | 1616.08(175 %)    | CHART                                                                                                                                                                                                                                                                                                                                                                                                                                                                                                                                                                                                                                                                                                                                                                                                                                                                                                                                                                                                                                                                                                                                                                                                                                                                                                                                                                                                                                                                                                                                                                                                                                                                                                                                                                                                                                                                              | NO. 2a+2b             | 04a & 4b |
|   | COMMUNITY BUILDING        | 185                                                                                                             | .8                 | 211.55            | CHAR                                                                                                                                                                                                                                                                                                                                                                                                                                                                                                                                                                                                                                                                                                                                                                                                                                                                                                                                                                                                                                                                                                                                                                                                                                                                                                                                                                                                                                                                                                                                                                                                                                                                                                                                                                                                                                                                               | TNO 4a                | 06a      |
|   | ANGANWADI                 | 185                                                                                                             | .8                 | 218.80            | CHAR                                                                                                                                                                                                                                                                                                                                                                                                                                                                                                                                                                                                                                                                                                                                                                                                                                                                                                                                                                                                                                                                                                                                                                                                                                                                                                                                                                                                                                                                                                                                                                                                                                                                                                                                                                                                                                                                               | TNO. 4a               | .06a     |
|   | BASEMENTAREA              |                                                                                                                 |                    | 9844.71           | CHAR                                                                                                                                                                                                                                                                                                                                                                                                                                                                                                                                                                                                                                                                                                                                                                                                                                                                                                                                                                                                                                                                                                                                                                                                                                                                                                                                                                                                                                                                                                                                                                                                                                                                                                                                                                                                                                                                               | TNO.G                 | 02b      |
|   | GREEN AREA                | 3463.07                                                                                                         | (15%)              | 3483 39 (15, 85%) | CHAR                                                                                                                                                                                                                                                                                                                                                                                                                                                                                                                                                                                                                                                                                                                                                                                                                                                                                                                                                                                                                                                                                                                                                                                                                                                                                                                                                                                                                                                                                                                                                                                                                                                                                                                                                                                                                                                                               | TNOE                  | 01c      |
|   | STILT AREA                |                                                                                                                 |                    | 1699.49           | CHAR                                                                                                                                                                                                                                                                                                                                                                                                                                                                                                                                                                                                                                                                                                                                                                                                                                                                                                                                                                                                                                                                                                                                                                                                                                                                                                                                                                                                                                                                                                                                                                                                                                                                                                                                                                                                                                                                               | TNO F                 | 01c      |
|   | DENSITY PER ACRE          | 850 MINIMUM                                                                                                     | MUMIXAM 000        | 850.86            | CHAR                                                                                                                                                                                                                                                                                                                                                                                                                                                                                                                                                                                                                                                                                                                                                                                                                                                                                                                                                                                                                                                                                                                                                                                                                                                                                                                                                                                                                                                                                                                                                                                                                                                                                                                                                                                                                                                                               | T NO. A               | 0ib      |
| - | REGULER DU                | 931.06 MINIMUM                                                                                                  | 985.82 MAXIMUM     | 932               | CHAR                                                                                                                                                                                                                                                                                                                                                                                                                                                                                                                                                                                                                                                                                                                                                                                                                                                                                                                                                                                                                                                                                                                                                                                                                                                                                                                                                                                                                                                                                                                                                                                                                                                                                                                                                                                                                                                                               | TNO A                 | 01b      |