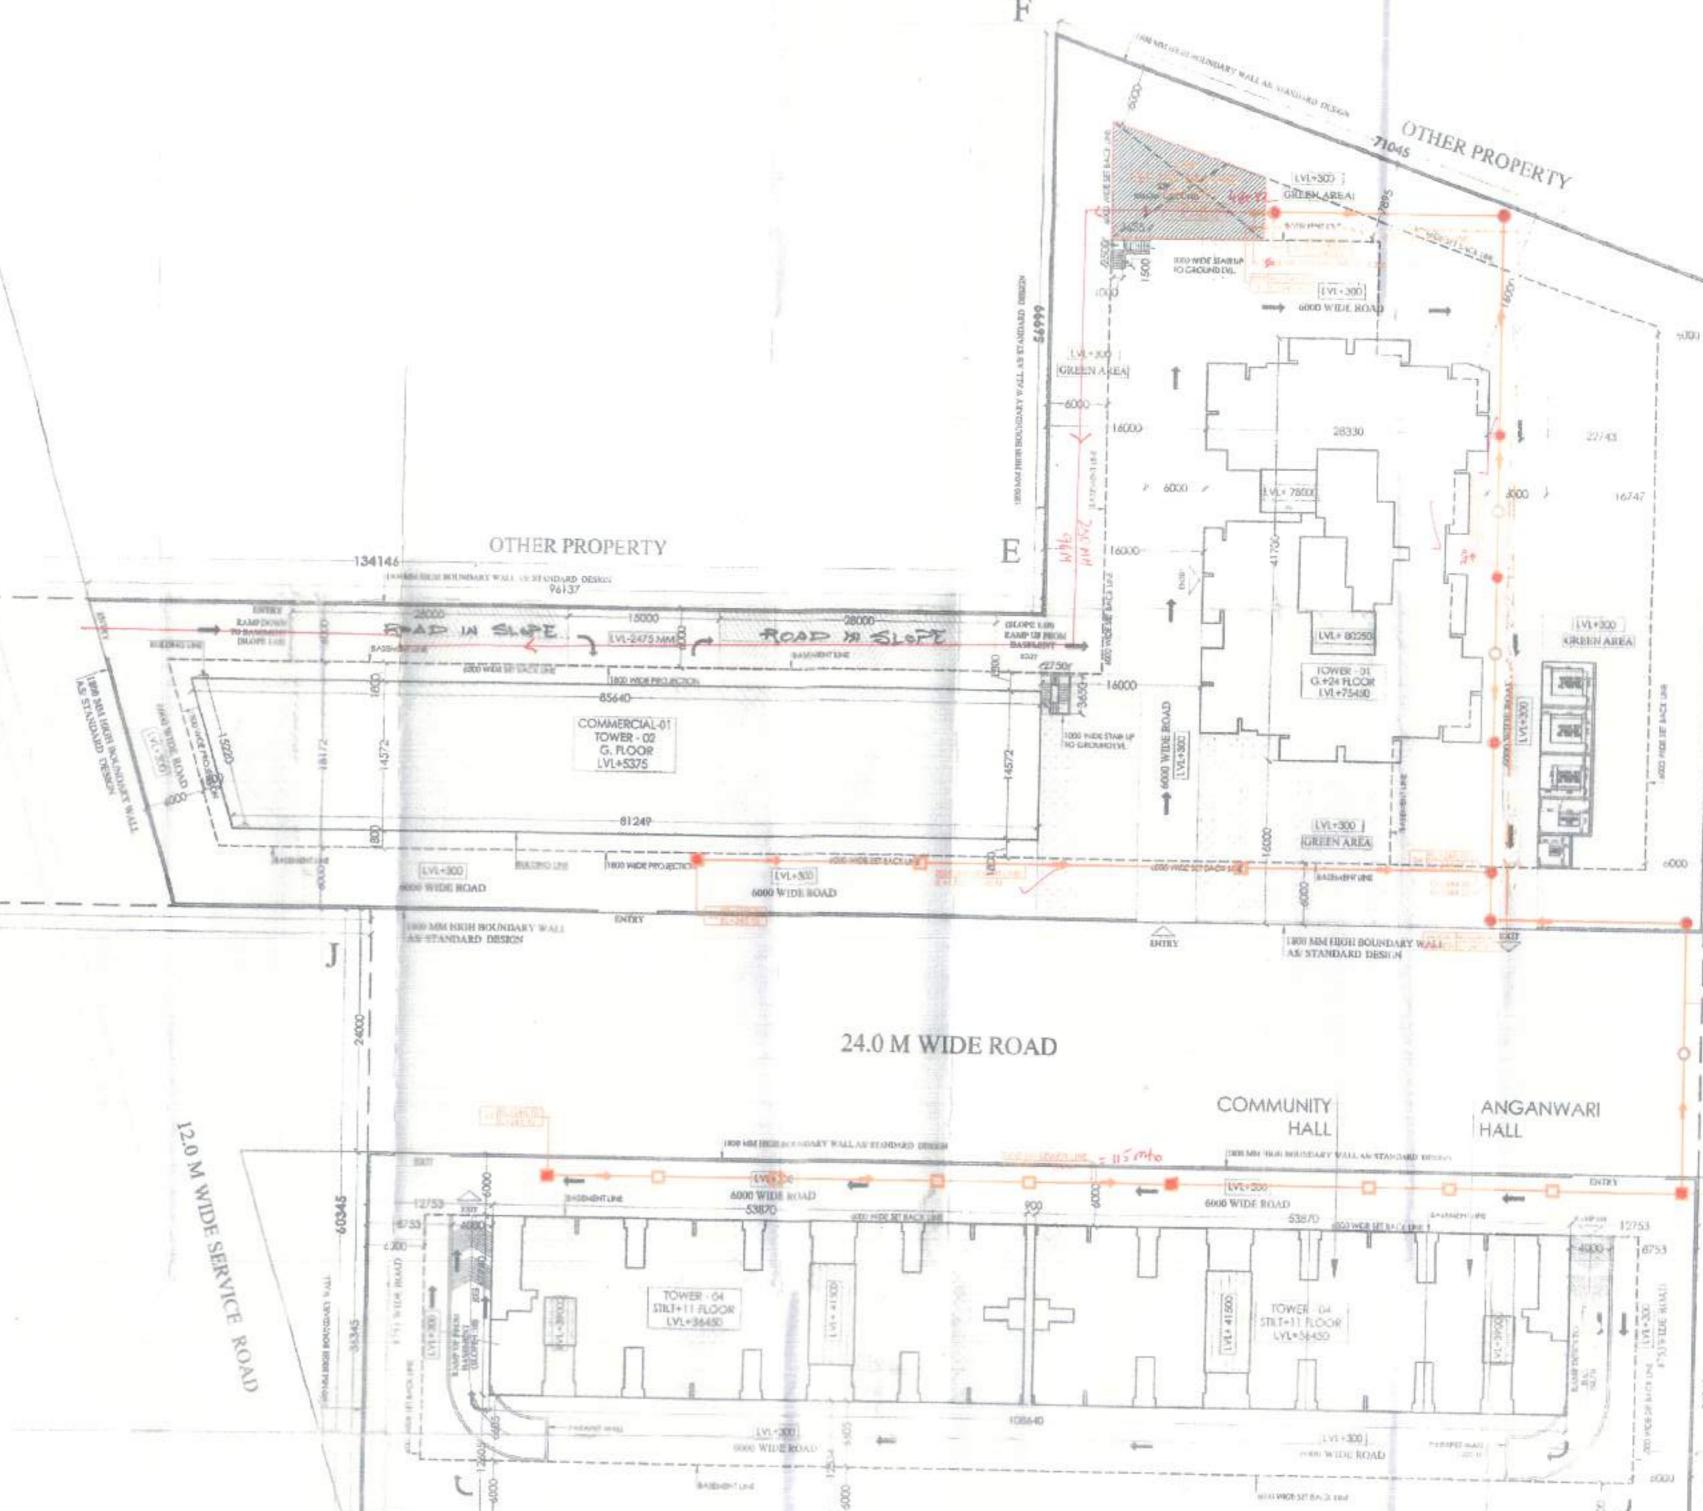

| _ | SUMMERY SHEET             |                                                                                                                 |                    | CO. 1470          |                                                                                                                                                                                                                                                                                                                                                                                                                                                                                                                                                                                                                                                                                                                                                                                                                                                                                                                                                                                                                                                                                                                                                                                                                                                                                                                                                                                                                                                                                                                                                                                                                                                                                                                                                                                                                                                                                    | -0.5                  |          |
|---|---------------------------|-----------------------------------------------------------------------------------------------------------------|--------------------|-------------------|------------------------------------------------------------------------------------------------------------------------------------------------------------------------------------------------------------------------------------------------------------------------------------------------------------------------------------------------------------------------------------------------------------------------------------------------------------------------------------------------------------------------------------------------------------------------------------------------------------------------------------------------------------------------------------------------------------------------------------------------------------------------------------------------------------------------------------------------------------------------------------------------------------------------------------------------------------------------------------------------------------------------------------------------------------------------------------------------------------------------------------------------------------------------------------------------------------------------------------------------------------------------------------------------------------------------------------------------------------------------------------------------------------------------------------------------------------------------------------------------------------------------------------------------------------------------------------------------------------------------------------------------------------------------------------------------------------------------------------------------------------------------------------------------------------------------------------------------------------------------------------|-----------------------|----------|
|   |                           |                                                                                                                 |                    | SQ.MTR.           |                                                                                                                                                                                                                                                                                                                                                                                                                                                                                                                                                                                                                                                                                                                                                                                                                                                                                                                                                                                                                                                                                                                                                                                                                                                                                                                                                                                                                                                                                                                                                                                                                                                                                                                                                                                                                                                                                    | 975                   |          |
| _ | TOTAL PLOT AREA AS PER LK |                                                                                                                 | 4 DATED 01-08-2014 | 24179.929         |                                                                                                                                                                                                                                                                                                                                                                                                                                                                                                                                                                                                                                                                                                                                                                                                                                                                                                                                                                                                                                                                                                                                                                                                                                                                                                                                                                                                                                                                                                                                                                                                                                                                                                                                                                                                                                                                                    |                       |          |
| _ | TOTAL PLOT AREA AS PERZO  | A CONTRACTOR OF |                    | 23087.279         | and the second sec | 705                   | 4        |
| _ | MAXIMUM GROUND COVRAGE    | : @50 %                                                                                                         |                    | 11543.64          | 2,8                                                                                                                                                                                                                                                                                                                                                                                                                                                                                                                                                                                                                                                                                                                                                                                                                                                                                                                                                                                                                                                                                                                                                                                                                                                                                                                                                                                                                                                                                                                                                                                                                                                                                                                                                                                                                                                                                | 1525                  |          |
|   |                           |                                                                                                                 |                    |                   |                                                                                                                                                                                                                                                                                                                                                                                                                                                                                                                                                                                                                                                                                                                                                                                                                                                                                                                                                                                                                                                                                                                                                                                                                                                                                                                                                                                                                                                                                                                                                                                                                                                                                                                                                                                                                                                                                    |                       | REFER.   |
|   |                           | PERMISSIBL                                                                                                      | E (sq.mt.)         | PROPOSED          | REFE                                                                                                                                                                                                                                                                                                                                                                                                                                                                                                                                                                                                                                                                                                                                                                                                                                                                                                                                                                                                                                                                                                                                                                                                                                                                                                                                                                                                                                                                                                                                                                                                                                                                                                                                                                                                                                                                               | RENCE                 | DWG, NO. |
| - | GROUND COVERAGE AREA      | 11543.57                                                                                                        |                    | 3345.33(14.489%)  | CHAR                                                                                                                                                                                                                                                                                                                                                                                                                                                                                                                                                                                                                                                                                                                                                                                                                                                                                                                                                                                                                                                                                                                                                                                                                                                                                                                                                                                                                                                                                                                                                                                                                                                                                                                                                                                                                                                                               | T NO.C                | 01b      |
| - |                           |                                                                                                                 |                    |                   |                                                                                                                                                                                                                                                                                                                                                                                                                                                                                                                                                                                                                                                                                                                                                                                                                                                                                                                                                                                                                                                                                                                                                                                                                                                                                                                                                                                                                                                                                                                                                                                                                                                                                                                                                                                                                                                                                    | and the second second | 1        |
|   | F.A.R.                    | 49868                                                                                                           | 215                | 49897.23(2.249%)  | CHAR                                                                                                                                                                                                                                                                                                                                                                                                                                                                                                                                                                                                                                                                                                                                                                                                                                                                                                                                                                                                                                                                                                                                                                                                                                                                                                                                                                                                                                                                                                                                                                                                                                                                                                                                                                                                                                                                               | T NO.A                | 01b      |
|   | HEIGHT OF BUILDING        | 120 1                                                                                                           | nt.                | 75.450 mL         | -                                                                                                                                                                                                                                                                                                                                                                                                                                                                                                                                                                                                                                                                                                                                                                                                                                                                                                                                                                                                                                                                                                                                                                                                                                                                                                                                                                                                                                                                                                                                                                                                                                                                                                                                                                                                                                                                                  |                       |          |
|   | PARKING                   | 466 ECS (R                                                                                                      |                    | 4-58. ECS         | CHAR                                                                                                                                                                                                                                                                                                                                                                                                                                                                                                                                                                                                                                                                                                                                                                                                                                                                                                                                                                                                                                                                                                                                                                                                                                                                                                                                                                                                                                                                                                                                                                                                                                                                                                                                                                                                                                                                               | T NO.B                | 016      |
|   | r aunito                  |                                                                                                                 |                    | 936 Two Wheeler   | 01111                                                                                                                                                                                                                                                                                                                                                                                                                                                                                                                                                                                                                                                                                                                                                                                                                                                                                                                                                                                                                                                                                                                                                                                                                                                                                                                                                                                                                                                                                                                                                                                                                                                                                                                                                                                                                                                                              |                       |          |
|   | COMMERCIAL BUILDING       | 1616.10                                                                                                         | (175%)             | 1616.08(175 %)    | CHART                                                                                                                                                                                                                                                                                                                                                                                                                                                                                                                                                                                                                                                                                                                                                                                                                                                                                                                                                                                                                                                                                                                                                                                                                                                                                                                                                                                                                                                                                                                                                                                                                                                                                                                                                                                                                                                                              | NO. 2a+2b             | 04a & 4b |
|   | COMMUNITY BUILDING        | 185                                                                                                             | .8                 | 211.55            | CHAR                                                                                                                                                                                                                                                                                                                                                                                                                                                                                                                                                                                                                                                                                                                                                                                                                                                                                                                                                                                                                                                                                                                                                                                                                                                                                                                                                                                                                                                                                                                                                                                                                                                                                                                                                                                                                                                                               | TNO 4a                | 06a      |
|   | ANGANWADI                 | 185                                                                                                             | .8                 | 218.80            | CHAR                                                                                                                                                                                                                                                                                                                                                                                                                                                                                                                                                                                                                                                                                                                                                                                                                                                                                                                                                                                                                                                                                                                                                                                                                                                                                                                                                                                                                                                                                                                                                                                                                                                                                                                                                                                                                                                                               | TNO. 4a               | .06a     |
|   | BASEMENTAREA              |                                                                                                                 |                    | 9844.71           | CHAR                                                                                                                                                                                                                                                                                                                                                                                                                                                                                                                                                                                                                                                                                                                                                                                                                                                                                                                                                                                                                                                                                                                                                                                                                                                                                                                                                                                                                                                                                                                                                                                                                                                                                                                                                                                                                                                                               | TNO.G                 | 02b      |
|   | GREEN AREA                | 3463.07                                                                                                         | (15%)              | 3483 39 (15, 85%) | CHAR                                                                                                                                                                                                                                                                                                                                                                                                                                                                                                                                                                                                                                                                                                                                                                                                                                                                                                                                                                                                                                                                                                                                                                                                                                                                                                                                                                                                                                                                                                                                                                                                                                                                                                                                                                                                                                                                               | TNOE                  | 01c      |
|   | STILT AREA                |                                                                                                                 |                    | 1699.49           | CHAR                                                                                                                                                                                                                                                                                                                                                                                                                                                                                                                                                                                                                                                                                                                                                                                                                                                                                                                                                                                                                                                                                                                                                                                                                                                                                                                                                                                                                                                                                                                                                                                                                                                                                                                                                                                                                                                                               | TNO F                 | 01c      |
|   | DENSITY PER ACRE          | 850 MINIMUM                                                                                                     | MUMIXAM 000        | 850.86            | CHAR                                                                                                                                                                                                                                                                                                                                                                                                                                                                                                                                                                                                                                                                                                                                                                                                                                                                                                                                                                                                                                                                                                                                                                                                                                                                                                                                                                                                                                                                                                                                                                                                                                                                                                                                                                                                                                                                               | T NO. A               | 0ib      |
| - | REGULER DU                | 931.06 MINIMUM                                                                                                  | 985.82 MAXIMUM     | 932               | CHAR                                                                                                                                                                                                                                                                                                                                                                                                                                                                                                                                                                                                                                                                                                                                                                                                                                                                                                                                                                                                                                                                                                                                                                                                                                                                                                                                                                                                                                                                                                                                                                                                                                                                                                                                                                                                                                                                               | TNO A                 | 01b      |