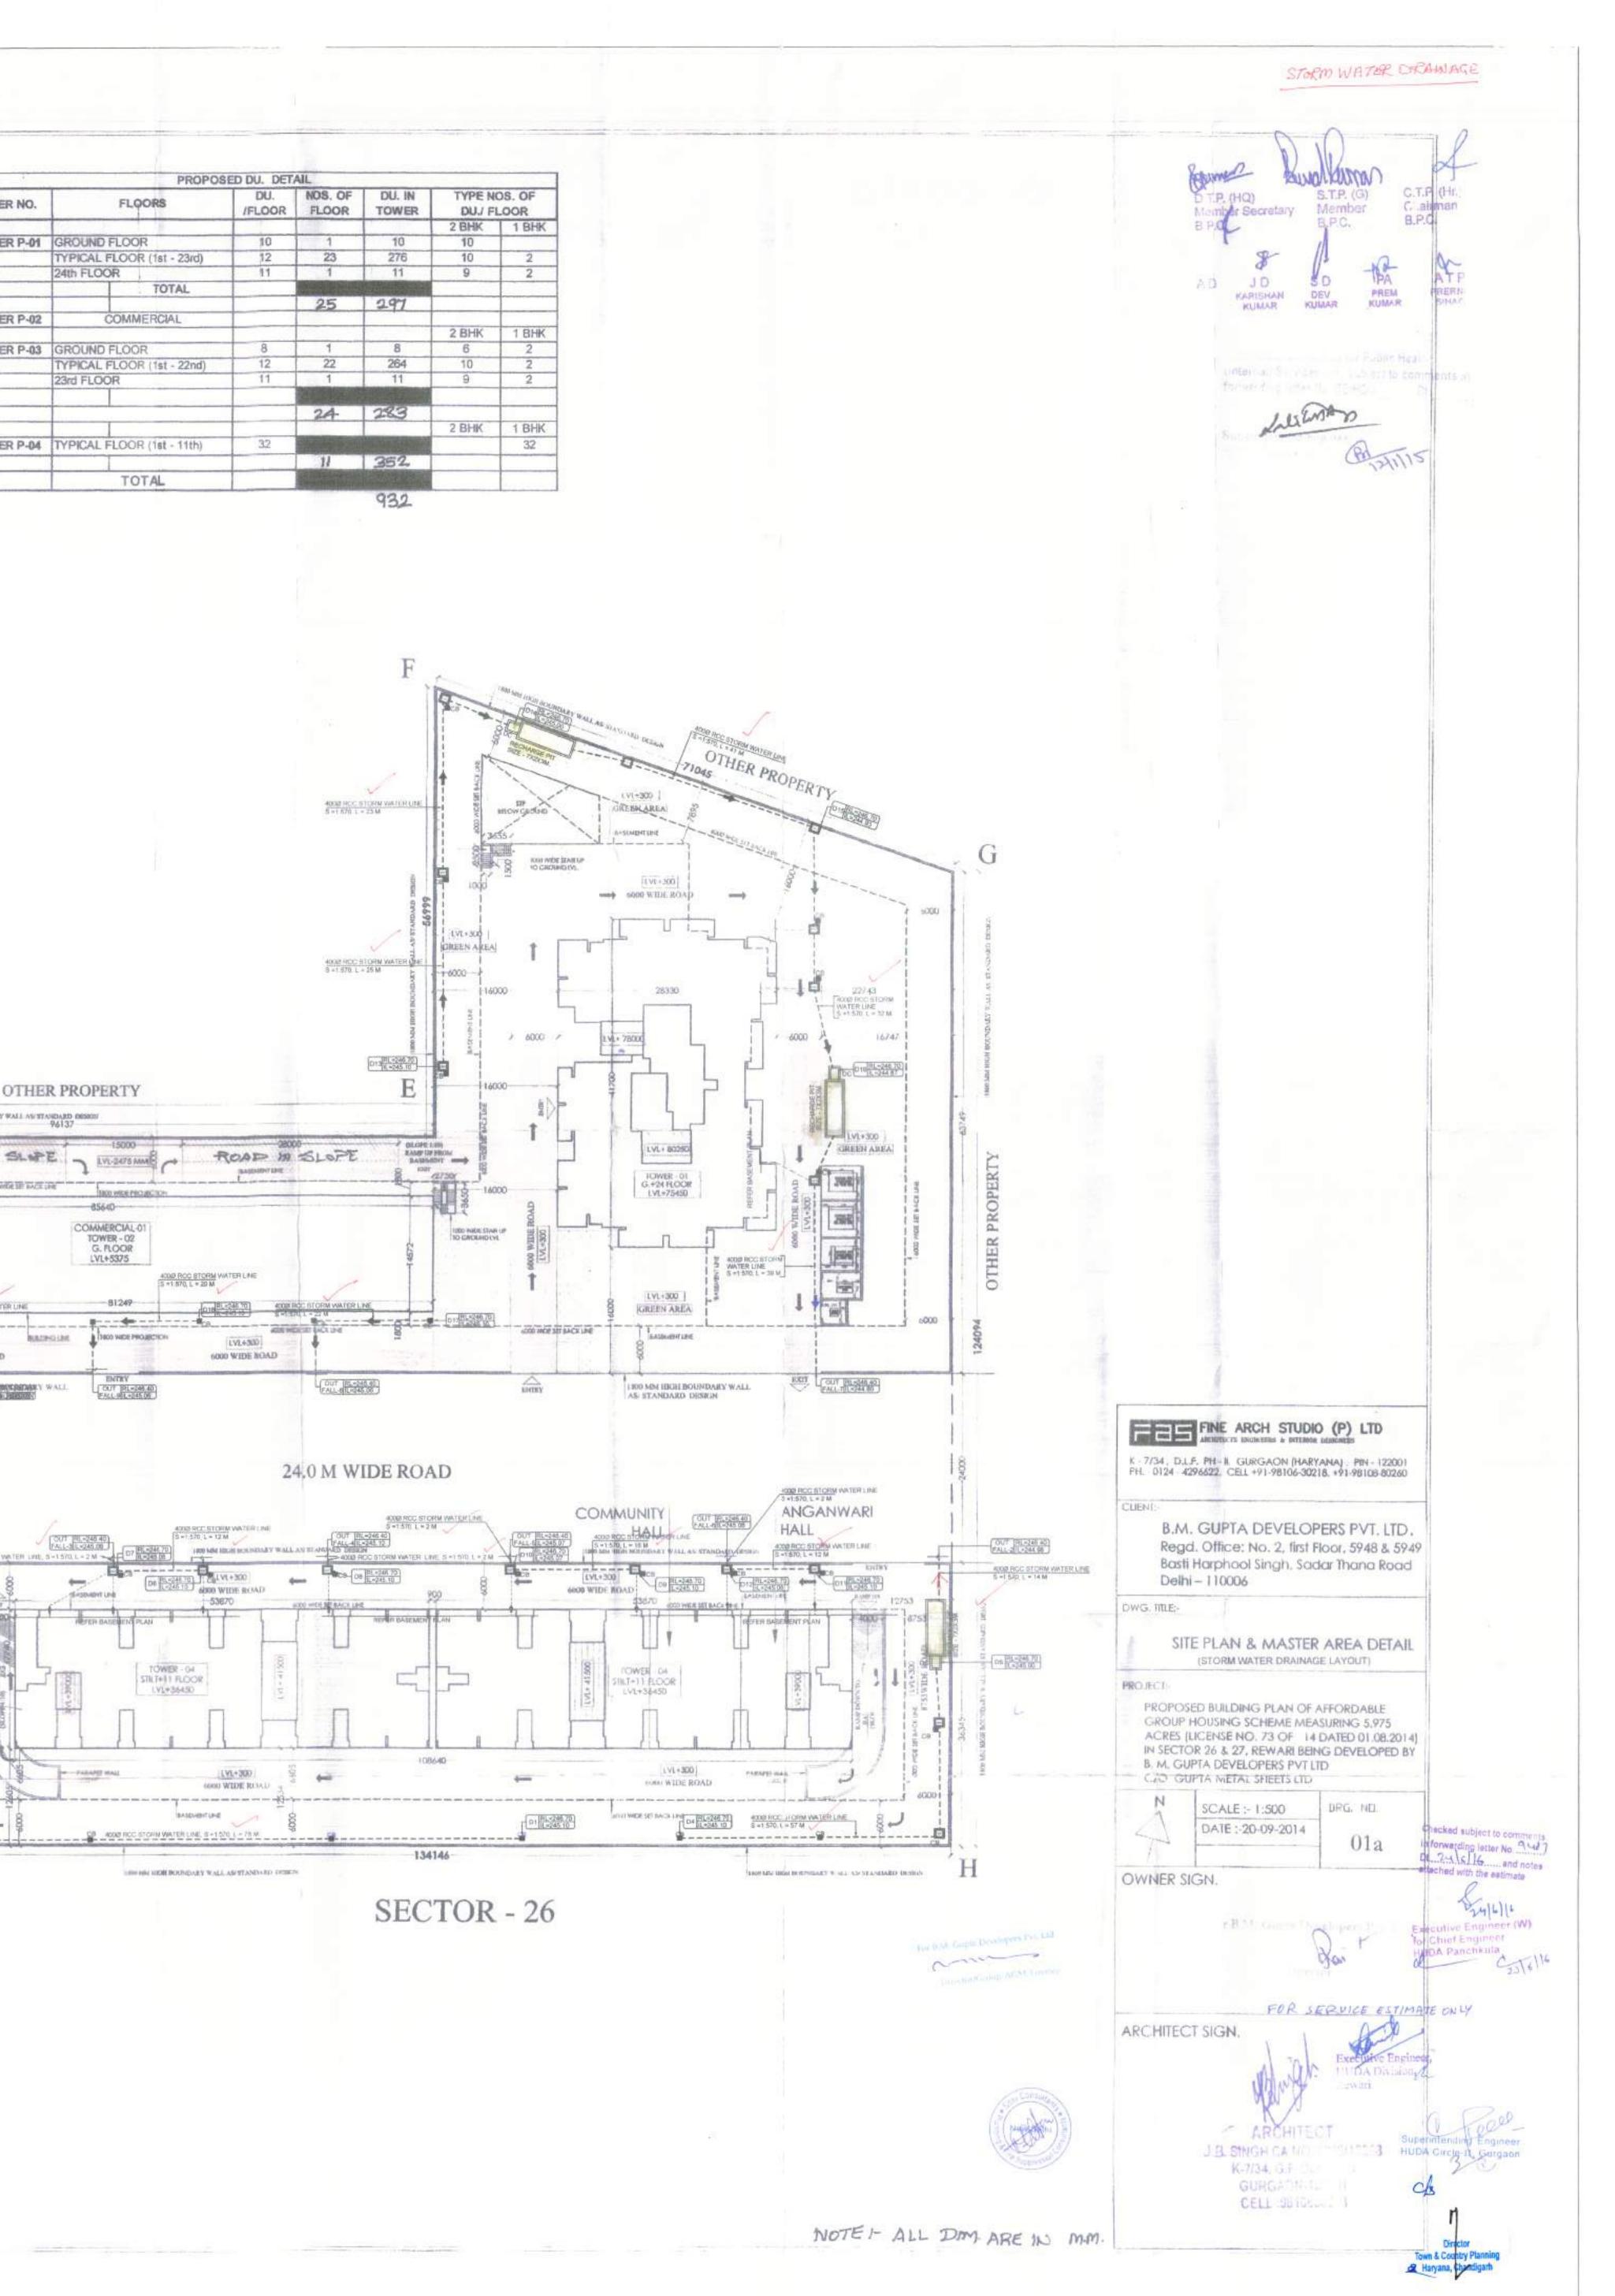

| _ | SUMMERY SHEET             |                                                                                                                 |                    | CO. 1470          |                                                                                                                                                                                                                                                                                                                                                                                                                                                                                                                                                                                                                                                                                                                                                                                                                                                                                                                                                                                                                                                                                                                                                                                                                                                                                                                                                                                                                                                                                                                                                                                                                                                                                                                                                                                                                                                                                    | -0.5                  |          |
|---|---------------------------|-----------------------------------------------------------------------------------------------------------------|--------------------|-------------------|------------------------------------------------------------------------------------------------------------------------------------------------------------------------------------------------------------------------------------------------------------------------------------------------------------------------------------------------------------------------------------------------------------------------------------------------------------------------------------------------------------------------------------------------------------------------------------------------------------------------------------------------------------------------------------------------------------------------------------------------------------------------------------------------------------------------------------------------------------------------------------------------------------------------------------------------------------------------------------------------------------------------------------------------------------------------------------------------------------------------------------------------------------------------------------------------------------------------------------------------------------------------------------------------------------------------------------------------------------------------------------------------------------------------------------------------------------------------------------------------------------------------------------------------------------------------------------------------------------------------------------------------------------------------------------------------------------------------------------------------------------------------------------------------------------------------------------------------------------------------------------|-----------------------|----------|
|   |                           |                                                                                                                 |                    | SQ.MTR.           |                                                                                                                                                                                                                                                                                                                                                                                                                                                                                                                                                                                                                                                                                                                                                                                                                                                                                                                                                                                                                                                                                                                                                                                                                                                                                                                                                                                                                                                                                                                                                                                                                                                                                                                                                                                                                                                                                    | 975                   |          |
| _ | TOTAL PLOT AREA AS PER LK |                                                                                                                 | 4 DATED 01-08-2014 | 24179.929         |                                                                                                                                                                                                                                                                                                                                                                                                                                                                                                                                                                                                                                                                                                                                                                                                                                                                                                                                                                                                                                                                                                                                                                                                                                                                                                                                                                                                                                                                                                                                                                                                                                                                                                                                                                                                                                                                                    |                       |          |
| _ | TOTAL PLOT AREA AS PERZO  | A CONTRACTOR OF |                    | 23087.279         | and the second sec | 705                   | 4        |
| _ | MAXIMUM GROUND COVRAGE    | : @50 %                                                                                                         |                    | 11543.64          | 2,8                                                                                                                                                                                                                                                                                                                                                                                                                                                                                                                                                                                                                                                                                                                                                                                                                                                                                                                                                                                                                                                                                                                                                                                                                                                                                                                                                                                                                                                                                                                                                                                                                                                                                                                                                                                                                                                                                | 1525                  |          |
|   |                           |                                                                                                                 |                    |                   |                                                                                                                                                                                                                                                                                                                                                                                                                                                                                                                                                                                                                                                                                                                                                                                                                                                                                                                                                                                                                                                                                                                                                                                                                                                                                                                                                                                                                                                                                                                                                                                                                                                                                                                                                                                                                                                                                    |                       | REFER.   |
|   |                           | PERMISSIBL                                                                                                      | E (sq.mt.)         | PROPOSED          | REFE                                                                                                                                                                                                                                                                                                                                                                                                                                                                                                                                                                                                                                                                                                                                                                                                                                                                                                                                                                                                                                                                                                                                                                                                                                                                                                                                                                                                                                                                                                                                                                                                                                                                                                                                                                                                                                                                               | RENCE                 | DWG, NO. |
| - | GROUND COVERAGE AREA      | 11543.57                                                                                                        |                    | 3345.33(14.489%)  | CHAR                                                                                                                                                                                                                                                                                                                                                                                                                                                                                                                                                                                                                                                                                                                                                                                                                                                                                                                                                                                                                                                                                                                                                                                                                                                                                                                                                                                                                                                                                                                                                                                                                                                                                                                                                                                                                                                                               | T NO.C                | 01b      |
| - |                           |                                                                                                                 |                    |                   |                                                                                                                                                                                                                                                                                                                                                                                                                                                                                                                                                                                                                                                                                                                                                                                                                                                                                                                                                                                                                                                                                                                                                                                                                                                                                                                                                                                                                                                                                                                                                                                                                                                                                                                                                                                                                                                                                    | and the second second | 1        |
|   | F.A.R.                    | 49868                                                                                                           | 215                | 49897.23(2.249%)  | CHAR                                                                                                                                                                                                                                                                                                                                                                                                                                                                                                                                                                                                                                                                                                                                                                                                                                                                                                                                                                                                                                                                                                                                                                                                                                                                                                                                                                                                                                                                                                                                                                                                                                                                                                                                                                                                                                                                               | T NO.A                | 01b      |
|   | HEIGHT OF BUILDING        | 120 1                                                                                                           | nt.                | 75.450 mL         | -                                                                                                                                                                                                                                                                                                                                                                                                                                                                                                                                                                                                                                                                                                                                                                                                                                                                                                                                                                                                                                                                                                                                                                                                                                                                                                                                                                                                                                                                                                                                                                                                                                                                                                                                                                                                                                                                                  |                       |          |
|   | PARKING                   | 466 ECS (R                                                                                                      |                    | 4-58. ECS         | CHAR                                                                                                                                                                                                                                                                                                                                                                                                                                                                                                                                                                                                                                                                                                                                                                                                                                                                                                                                                                                                                                                                                                                                                                                                                                                                                                                                                                                                                                                                                                                                                                                                                                                                                                                                                                                                                                                                               | T NO.B                | 016      |
|   | r aunito                  |                                                                                                                 |                    | 936 Two Wheeler   | 01111                                                                                                                                                                                                                                                                                                                                                                                                                                                                                                                                                                                                                                                                                                                                                                                                                                                                                                                                                                                                                                                                                                                                                                                                                                                                                                                                                                                                                                                                                                                                                                                                                                                                                                                                                                                                                                                                              |                       |          |
|   | COMMERCIAL BUILDING       | 1616.10                                                                                                         | (175%)             | 1616.08(175 %)    | CHART                                                                                                                                                                                                                                                                                                                                                                                                                                                                                                                                                                                                                                                                                                                                                                                                                                                                                                                                                                                                                                                                                                                                                                                                                                                                                                                                                                                                                                                                                                                                                                                                                                                                                                                                                                                                                                                                              | NO. 2a+2b             | 04a & 4b |
|   | COMMUNITY BUILDING        | 185                                                                                                             | .8                 | 211.55            | CHAR                                                                                                                                                                                                                                                                                                                                                                                                                                                                                                                                                                                                                                                                                                                                                                                                                                                                                                                                                                                                                                                                                                                                                                                                                                                                                                                                                                                                                                                                                                                                                                                                                                                                                                                                                                                                                                                                               | TNO 4a                | 06a      |
|   | ANGANWADI                 | 185                                                                                                             | .8                 | 218.80            | CHAR                                                                                                                                                                                                                                                                                                                                                                                                                                                                                                                                                                                                                                                                                                                                                                                                                                                                                                                                                                                                                                                                                                                                                                                                                                                                                                                                                                                                                                                                                                                                                                                                                                                                                                                                                                                                                                                                               | TNO. 4a               | .06a     |
|   | BASEMENTAREA              |                                                                                                                 |                    | 9844.71           | CHAR                                                                                                                                                                                                                                                                                                                                                                                                                                                                                                                                                                                                                                                                                                                                                                                                                                                                                                                                                                                                                                                                                                                                                                                                                                                                                                                                                                                                                                                                                                                                                                                                                                                                                                                                                                                                                                                                               | TNO.G                 | 02b      |
|   | GREEN AREA                | 3463.07                                                                                                         | (15%)              | 3483 39 (15, 85%) | CHAR                                                                                                                                                                                                                                                                                                                                                                                                                                                                                                                                                                                                                                                                                                                                                                                                                                                                                                                                                                                                                                                                                                                                                                                                                                                                                                                                                                                                                                                                                                                                                                                                                                                                                                                                                                                                                                                                               | TNOE                  | 01c      |
|   | STILT AREA                |                                                                                                                 |                    | 1699.49           | CHAR                                                                                                                                                                                                                                                                                                                                                                                                                                                                                                                                                                                                                                                                                                                                                                                                                                                                                                                                                                                                                                                                                                                                                                                                                                                                                                                                                                                                                                                                                                                                                                                                                                                                                                                                                                                                                                                                               | TNO F                 | 01c      |
|   | DENSITY PER ACRE          | 850 MINIMUM                                                                                                     | MUMIXAM 000        | 850.86            | CHAR                                                                                                                                                                                                                                                                                                                                                                                                                                                                                                                                                                                                                                                                                                                                                                                                                                                                                                                                                                                                                                                                                                                                                                                                                                                                                                                                                                                                                                                                                                                                                                                                                                                                                                                                                                                                                                                                               | T NO. A               | 0ib      |
| - | REGULER DU                | 931.06 MINIMUM                                                                                                  | 985.82 MAXIMUM     | 932               | CHAR                                                                                                                                                                                                                                                                                                                                                                                                                                                                                                                                                                                                                                                                                                                                                                                                                                                                                                                                                                                                                                                                                                                                                                                                                                                                                                                                                                                                                                                                                                                                                                                                                                                                                                                                                                                                                                                                               | TNO A                 | 01b      |