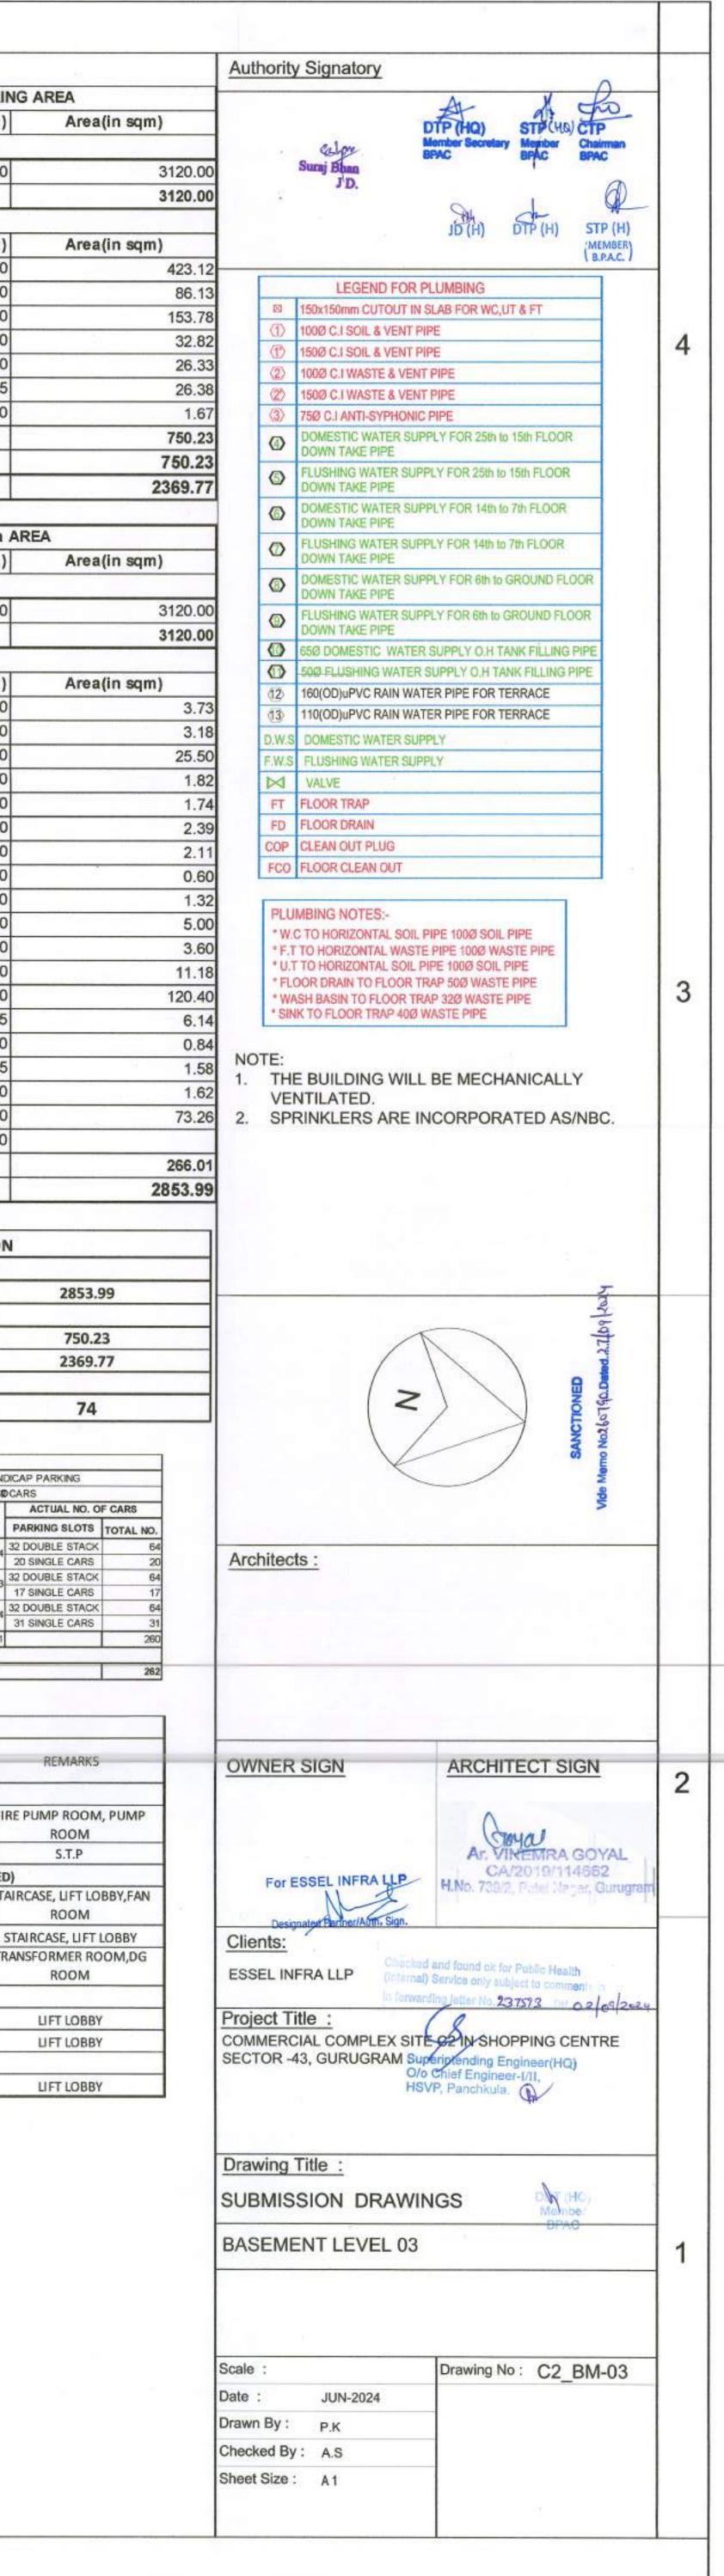

| ARKING AREA                                                                                                                                                                                                                                                                                                                                                                                  | ê                            |                                                                                                                                               | A        |
|----------------------------------------------------------------------------------------------------------------------------------------------------------------------------------------------------------------------------------------------------------------------------------------------------------------------------------------------------------------------------------------------|------------------------------|-----------------------------------------------------------------------------------------------------------------------------------------------|----------|
| eadth(in mm)                                                                                                                                                                                                                                                                                                                                                                                 |                              | Area(in sqm)                                                                                                                                  |          |
| 400                                                                                                                                                                                                                                                                                                                                                                                          | 000                          | 3120.00<br>3120.00                                                                                                                            |          |
| eadth(in mm)                                                                                                                                                                                                                                                                                                                                                                                 | _                            | Area(in cam)                                                                                                                                  |          |
|                                                                                                                                                                                                                                                                                                                                                                                              | 005                          | Area(in sqm)<br>128.96                                                                                                                        |          |
| 263                                                                                                                                                                                                                                                                                                                                                                                          |                              | 285.46                                                                                                                                        |          |
|                                                                                                                                                                                                                                                                                                                                                                                              | 000                          | 86.13<br>153.78                                                                                                                               |          |
|                                                                                                                                                                                                                                                                                                                                                                                              | 80                           | 32.82                                                                                                                                         |          |
|                                                                                                                                                                                                                                                                                                                                                                                              | 950<br>275                   | 26.33                                                                                                                                         |          |
| 100                                                                                                                                                                                                                                                                                                                                                                                          | 070                          | 26.38                                                                                                                                         |          |
|                                                                                                                                                                                                                                                                                                                                                                                              |                              | 741.53                                                                                                                                        |          |
|                                                                                                                                                                                                                                                                                                                                                                                              |                              | 741.53<br>2378.47                                                                                                                             |          |
| Area AREA                                                                                                                                                                                                                                                                                                                                                                                    |                              |                                                                                                                                               |          |
| eadth(in mm)                                                                                                                                                                                                                                                                                                                                                                                 |                              | Area(in sqm)                                                                                                                                  |          |
| 400                                                                                                                                                                                                                                                                                                                                                                                          | 000                          | 3120.00<br>3120.00                                                                                                                            |          |
| eadth(in mm)                                                                                                                                                                                                                                                                                                                                                                                 |                              | Area(in sqm)                                                                                                                                  |          |
|                                                                                                                                                                                                                                                                                                                                                                                              | 20                           | 3.73                                                                                                                                          |          |
| 110                                                                                                                                                                                                                                                                                                                                                                                          | 300<br>50                    | 3.18<br>25.50                                                                                                                                 |          |
|                                                                                                                                                                                                                                                                                                                                                                                              | 20                           | 1.82                                                                                                                                          |          |
|                                                                                                                                                                                                                                                                                                                                                                                              | 20<br>300                    | 1.74                                                                                                                                          |          |
|                                                                                                                                                                                                                                                                                                                                                                                              | 300                          | 2.35                                                                                                                                          |          |
|                                                                                                                                                                                                                                                                                                                                                                                              | 570                          | 0.60                                                                                                                                          |          |
|                                                                                                                                                                                                                                                                                                                                                                                              | 70<br>350                    | 1.32                                                                                                                                          |          |
|                                                                                                                                                                                                                                                                                                                                                                                              | 20                           | 3.60                                                                                                                                          |          |
|                                                                                                                                                                                                                                                                                                                                                                                              | 30                           | 11.18                                                                                                                                         |          |
|                                                                                                                                                                                                                                                                                                                                                                                              | 40<br>75                     | 20.59<br>6.14                                                                                                                                 |          |
|                                                                                                                                                                                                                                                                                                                                                                                              | 50                           | 2.51                                                                                                                                          |          |
|                                                                                                                                                                                                                                                                                                                                                                                              | 25                           | 4.92                                                                                                                                          |          |
|                                                                                                                                                                                                                                                                                                                                                                                              | 00<br>70                     | 4.98<br>0.77                                                                                                                                  |          |
|                                                                                                                                                                                                                                                                                                                                                                                              |                              | 102.08                                                                                                                                        |          |
|                                                                                                                                                                                                                                                                                                                                                                                              |                              | 3017.92                                                                                                                                       |          |
| NON                                                                                                                                                                                                                                                                                                                                                                                          |                              |                                                                                                                                               |          |
| ATION                                                                                                                                                                                                                                                                                                                                                                                        |                              |                                                                                                                                               |          |
| s                                                                                                                                                                                                                                                                                                                                                                                            | 301                          | 7.92                                                                                                                                          | 2        |
|                                                                                                                                                                                                                                                                                                                                                                                              |                              | .53                                                                                                                                           |          |
|                                                                                                                                                                                                                                                                                                                                                                                              | 237                          | 5.47                                                                                                                                          |          |
|                                                                                                                                                                                                                                                                                                                                                                                              | 7                            | 4                                                                                                                                             |          |
| 2 NO.S HANDICAP                                                                                                                                                                                                                                                                                                                                                                              | DAD                          | NUMP.                                                                                                                                         |          |
| 260 CAR                                                                                                                                                                                                                                                                                                                                                                                      | S                            |                                                                                                                                               |          |
| ECS                                                                                                                                                                                                                                                                                                                                                                                          |                              | SLOTS TOTAL NO.                                                                                                                               |          |
| 23/8.47 74                                                                                                                                                                                                                                                                                                                                                                                   | A DECEMBER OF                | E STACK 64<br>E CARS 20                                                                                                                       |          |
| 2332 84 73 32 DO                                                                                                                                                                                                                                                                                                                                                                             | oual                         | E STACK 64<br>E CARS 17                                                                                                                       |          |
| 2369.77 74 32 DC                                                                                                                                                                                                                                                                                                                                                                             | 114/30                       |                                                                                                                                               |          |
| 24 04 0                                                                                                                                                                                                                                                                                                                                                                                      |                              | E STACK 64                                                                                                                                    |          |
| 31 \$                                                                                                                                                                                                                                                                                                                                                                                        |                              | E STACK 64<br>E CARS 31<br>260                                                                                                                |          |
| 31 \$                                                                                                                                                                                                                                                                                                                                                                                        |                              | E CARS 31                                                                                                                                     |          |
| 31 \$                                                                                                                                                                                                                                                                                                                                                                                        |                              | E CARS 31 260                                                                                                                                 |          |
| 31 S<br>7081.08 221                                                                                                                                                                                                                                                                                                                                                                          |                              | E CARS 31 260                                                                                                                                 |          |
| 31 S<br>7081.08 221<br>Height<br>EDULE                                                                                                                                                                                                                                                                                                                                                       | SINGL                        | E CARS 31<br>260<br>262<br>REMARKS                                                                                                            |          |
| 31 S<br>7081.08 221                                                                                                                                                                                                                                                                                                                                                                          | SINGL                        | E CARS 31<br>260<br>262                                                                                                                       | A        |
| 31 S<br>7081.08 221<br>Height<br>EDULE<br>3250/B.O.B<br>FIRE RATED)                                                                                                                                                                                                                                                                                                                          | FI                           | E CARS 31<br>260<br>262<br>REMARKS                                                                                                            | A        |
| 31 S<br>7081.08 221<br>Height<br>EDULE<br>3250/B.O.B<br>FIRE RATED)<br>2450 S1<br>2450                                                                                                                                                                                                                                                                                                       | FIL                          | REMARKS RE PUMP ROOM CASE, LIFT LOBBY, FAN ROOM, RCASE, LIFT LOBBY                                                                            | A        |
| 31 S       7081.08     221       7081.08     221       Height     1       BULE     3250/B.O.B       FIRE RATED)     S1       2450     S1       2450     1       2450     1       2450     1                                                                                                                                                                                                  | FIL                          | E CARS 31<br>260<br>262<br>REMARKS<br>RE PUMP ROOM<br>CASE, LIFT LOBBY,FAN<br>ROOM,<br>RCASE, LIFT LOBBY<br>NSFORMER ROOM                     | A        |
| 31 S<br>7081.08 221<br>Height<br>EDULE<br>3250/B.O.B<br>FIRE RATED)<br>2450<br>2450<br>2450<br>2450<br>2450<br>2450<br>3750<br>3750                                                                                                                                                                                                                                                          | FIL                          | REMARKS RE PUMP ROOM CASE, LIFT LOBBY, FAN ROOM, RCASE, LIFT LOBBY                                                                            | A        |
| 31 S<br>7081.08 221<br>Height 225<br>Height 2250/B.O.B<br>FIRE RATED)<br>2450 51<br>2450 2450<br>2450 2450<br>JLE<br>3750 25                                                                                                                                                                                                                                                                 | FIL                          | E CARS 31<br>260<br>262<br>REMARKS<br>RE PUMP ROOM<br>CASE, UFT LOBBY,FAN<br>ROOM,<br>RCASE, HFT LOBBY<br>NSFORMER ROOM                       | A        |
| 31 S<br>7081.08 221<br>Height<br>EDULE<br>3250/B.O.B<br>FIRE RATED)<br>2450<br>2450<br>2450<br>2450<br>2450<br>2450<br>2450<br>2450                                                                                                                                                                                                                                                          | FIL                          | E CARS 31<br>260<br>262<br>REMARKS<br>RE PUMP ROOM<br>CASE, UFT LOBBY,FAN<br>ROOM,<br>RCASE, UFT LOBBY<br>UFT LOBBY<br>UFT LOBBY              |          |
| 31 S<br>7081.08 221<br>Height<br>EDULE<br>3250/B.O.B<br>FIRE RATED)<br>2450<br>2450<br>2450<br>2450<br>2450<br>2450<br>2450<br>2450                                                                                                                                                                                                                                                          | FII<br>FAIRC<br>STAI<br>TRAI | E CARS 31<br>260<br>262<br>REMARKS<br>RE PUMP ROOM<br>CASE, UFT LOBBY,FAN<br>ROOM,<br>RCASE, UFT LOBBY<br>UFT LOBBY<br>UFT LOBBY              | <u>A</u> |
| 31 S       7081.08     221       7081.08     221       Height     1       BULE     3250/B.O.B       FIRE RATED)     51       2450     2450       2450     2450       2450     3750       3750     3750                                                                                                                                                                                       | FII<br>FAIRC<br>STAI<br>TRAI | E CARS 31<br>260<br>262<br>REMARKS<br>RE PUMP ROOM<br>CASE, UFT LOBBY,FAN<br>ROOM,<br>RCASE, UFT LOBBY<br>UFT LOBBY<br>UFT LOBBY              |          |
| 31 \$       7081.08     221       7081.08     221       Height     1       Barbon E     1       3250/B.O.B     51       2450     2450       2450     51       2450     51       2450     51       2450     51       2450     51       2450     51       2450     51       2450     1       2450     1       2450     1       2450     1       2450     1       1LE     3750       3750     1 | FII                          | E CARS 31<br>260<br>262<br>REMARKS<br>RE PUMP ROOM<br>CASE, UFT LOBBY,FAN<br>ROOM,<br>RCASE, UFT LOBBY<br>UFT LOBBY<br>UFT LOBBY              |          |
| 31 S       7081.08     221       7081.08     221       Height     1       BULE     3250/B.O.B       FIRE RATED)     51       2450     2450       2450     2450       2450     3750       3750     3750                                                                                                                                                                                       | FII                          | E CARS 31<br>260<br>262<br>REMARKS<br>RE PUMP ROOM<br>CASE, UFT LOBBY,FAN<br>ROOM,<br>RCASE, UFT LOBBY<br>UFT LOBBY<br>UFT LOBBY              | <u>O</u> |
| 31 S       7081.08     221       7081.08     221       Height     1       BULE     3250/B.O.B       FIRE RATED)     51       2450     2450       2450     2450       2450     3750       3750     3750                                                                                                                                                                                       | FII                          | E CARS 31<br>260<br>262<br>REMARKS<br>RE PUMP ROOM<br>CASE, UFT LOBBY,FAN<br>ROOM,<br>RCASE, UFT LOBBY<br>UFT LOBBY<br>UFT LOBBY              | O<br>F   |
| 31 S       7081.08     221       7081.08     221       Height     1       BULE     3250/B.O.B       FIRE RATED)     51       2450     2450       2450     2450       2450     3750       3750     3750                                                                                                                                                                                       | FII                          | E CARS 31<br>260<br>262<br>REMARKS<br>RE PUMP ROOM<br>CASE, UFT LOBBY,FAN<br>ROOM,<br>RCASE, UFT LOBBY<br>UFT LOBBY<br>UFT LOBBY              | <u>O</u> |
| 31 S       7081.08     221       7081.08     221       Height     1       BULE     3250/B.O.B       FIRE RATED)     51       2450     2450       2450     2450       2450     3750       3750     3750                                                                                                                                                                                       | FII                          | E CARS 31<br>260<br>262<br>REMARKS<br>RE PUMP ROOM<br>CASE, UFT LOBBY,FAN<br>ROOM,<br>RCASE, UFT LOBBY<br>UFT LOBBY<br>UFT LOBBY              |          |
| 31 \$       7081.08     221       Height     1       BULE     3250/B.O.B       FIRE RATED)     51       2450     2450       2450     2450       2450     3750       ILE     3750       3750     3750                                                                                                                                                                                         | FII                          | E CARS 31<br>260<br>262<br>REMARKS<br>RE PUMP ROOM<br>CASE, UFT LOBBY,FAN<br>ROOM,<br>RCASE, UFT LOBBY<br>UFT LOBBY<br>UFT LOBBY              |          |
| 31 \$       7081.08     221       Height     1       BULE     3250/B.O.B       FIRE RATED)     51       2450     2450       2450     2450       2450     3750       ILE     3750       3750     3750                                                                                                                                                                                         | FII                          | E CARS 31<br>260<br>262<br>REMARKS<br>RE PUMP ROOM<br>ASE, UFT LOBBY,FAN<br>ROOM,<br>RCASE, UFT LOBBY<br>UFT LOBBY<br>UFT LOBBY<br>UFT LOBBY  |          |
| 31 \$       7081.08     221       Height     1       BULE     3250/B.O.B       FIRE RATED)     51       2450     2450       2450     2450       2450     3750       ILE     3750       3750     3750                                                                                                                                                                                         | FII                          | E CARS 31<br>260<br>262<br>REMARKS<br>RE PUMP ROOM<br>ASE, UFT LOBBY,FAN<br>ROOM,<br>RCASE, UFT LOBBY<br>UFT LOBBY<br>UFT LOBBY<br>UFT LOBBY  |          |
| 31 \$       7081.08     221       Height     1       BULE     3250/B.O.B       FIRE RATED)     51       2450     2450       2450     2450       2450     3750       ILE     3750       3750     3750                                                                                                                                                                                         | FII                          | E CARS 31<br>260<br>262<br>REMARKS<br>RE PUMP ROOM<br>ASE, UFT LOBBY,FAN<br>ROOM,<br>RCASE, UFT LOBBY<br>UFT LOBBY<br>UFT LOBBY<br>UFT LOBBY  |          |
| 31 \$       7081.08     221       Height     1       BULE     3250/B.O.B       FIRE RATED)     51       2450     2450       2450     2450       2450     3750       ILE     3750       3750     3750                                                                                                                                                                                         | FII                          | E CARS 31<br>260<br>262<br>REMARKS<br>RE PUMP ROOM<br>CASE, UFT LOBBY,FAN<br>ROOM,<br>RCASE, UFT LOBBY<br>UFT LOBBY<br>UFT LOBBY<br>UFT LOBBY |          |
| 31 \$       7081.08     221       Height     1       BULE     3250/B.O.B       FIRE RATED)     51       2450     2450       2450     2450       2450     3750       ILE     3750       3750     3750                                                                                                                                                                                         |                              | E CARS 31<br>260<br>262<br>REMARKS<br>RE PUMP ROOM<br>ASE, UFT LOBBY,FAN<br>ROOM,<br>RCASE, UFT LOBBY<br>UFT LOBBY<br>UFT LOBBY<br>UFT LOBBY  |          |
| 31 \$       7081.08     221       Height     1       BULE     3250/B.O.B       FIRE RATED)     51       2450     2450       2450     2450       2450     3750       ILE     3750       3750     3750                                                                                                                                                                                         |                              | E CARS 31<br>260<br>262<br>REMARKS<br>RE PUMP ROOM<br>CASE, UFT LOBBY,FAN<br>ROOM,<br>RCASE, UFT LOBBY<br>UFT LOBBY<br>UFT LOBBY<br>UFT LOBBY |          |
| 31 \$       7081.08     221       Height     1       BULE     3250/B.O.B       FIRE RATED)     51       2450     2450       2450     2450       2450     3750       ILE     3750       3750     3750                                                                                                                                                                                         |                              | E CARS 31<br>260<br>262<br>REMARKS<br>RE PUMP ROOM<br>CASE, UFT LOBBY,FAN<br>ROOM,<br>RCASE, UFT LOBBY<br>UFT LOBBY<br>UFT LOBBY<br>UFT LOBBY |          |
| 31 \$       7081.08     221       Height     1       BULE     3250/B.O.B       FIRE RATED)     51       2450     2450       2450     2450       2450     3750       ILE     3750       3750     3750                                                                                                                                                                                         |                              | E CARS 31<br>260<br>262<br>REMARKS<br>RE PUMP ROOM<br>CASE, UFT LOBBY,FAN<br>ROOM,<br>RCASE, UFT LOBBY<br>UFT LOBBY<br>UFT LOBBY<br>UFT LOBBY |          |
| 31 \$       7081.08     221       Height     1       BULE     3250/B.O.B       FIRE RATED)     51       2450     2450       2450     2450       2450     3750       ILE     3750       3750     3750                                                                                                                                                                                         |                              | E CARS 31<br>260<br>262<br>REMARKS<br>RE PUMP ROOM<br>CASE, UFT LOBBY,FAN<br>ROOM,<br>RCASE, UFT LOBBY<br>UFT LOBBY<br>UFT LOBBY<br>UFT LOBBY |          |
| 31 \$       7081.08     221       Height     1       BULE     3250/B.O.B       FIRE RATED)     51       2450     2450       2450     2450       2450     3750       ILE     3750       3750     3750                                                                                                                                                                                         |                              | E CARS 31<br>260<br>262<br>REMARKS<br>RE PUMP ROOM<br>ASE, UFT LOBBY,FAN<br>ROOM,<br>RCASE, UFT LOBBY<br>UFT LOBBY<br>UFT LOBBY<br>UFT LOBBY  |          |
| 31 \$       7081.08     221       Height     1       BULE     3250/B.O.B       FIRE RATED)     51       2450     2450       2450     2450       2450     3750       ILE     3750       3750     3750                                                                                                                                                                                         |                              | E CARS 31<br>260<br>262<br>REMARKS<br>RE PUMP ROOM<br>ASE, UFT LOBBY,FAN<br>ROOM,<br>RCASE, UFT LOBBY<br>UFT LOBBY<br>UFT LOBBY<br>UFT LOBBY  |          |
| 31 \$       7081.08     221       Height     1       BULE     3250/B.O.B       FIRE RATED)     51       2450     2450       2450     2450       2450     3750       ILE     3750       3750     3750                                                                                                                                                                                         |                              | E CARS 31<br>260<br>262<br>REMARKS<br>RE PUMP ROOM<br>ASE, UFT LOBBY,FAN<br>ROOM,<br>RCASE, UFT LOBBY<br>UFT LOBBY<br>UFT LOBBY<br>UFT LOBBY  |          |