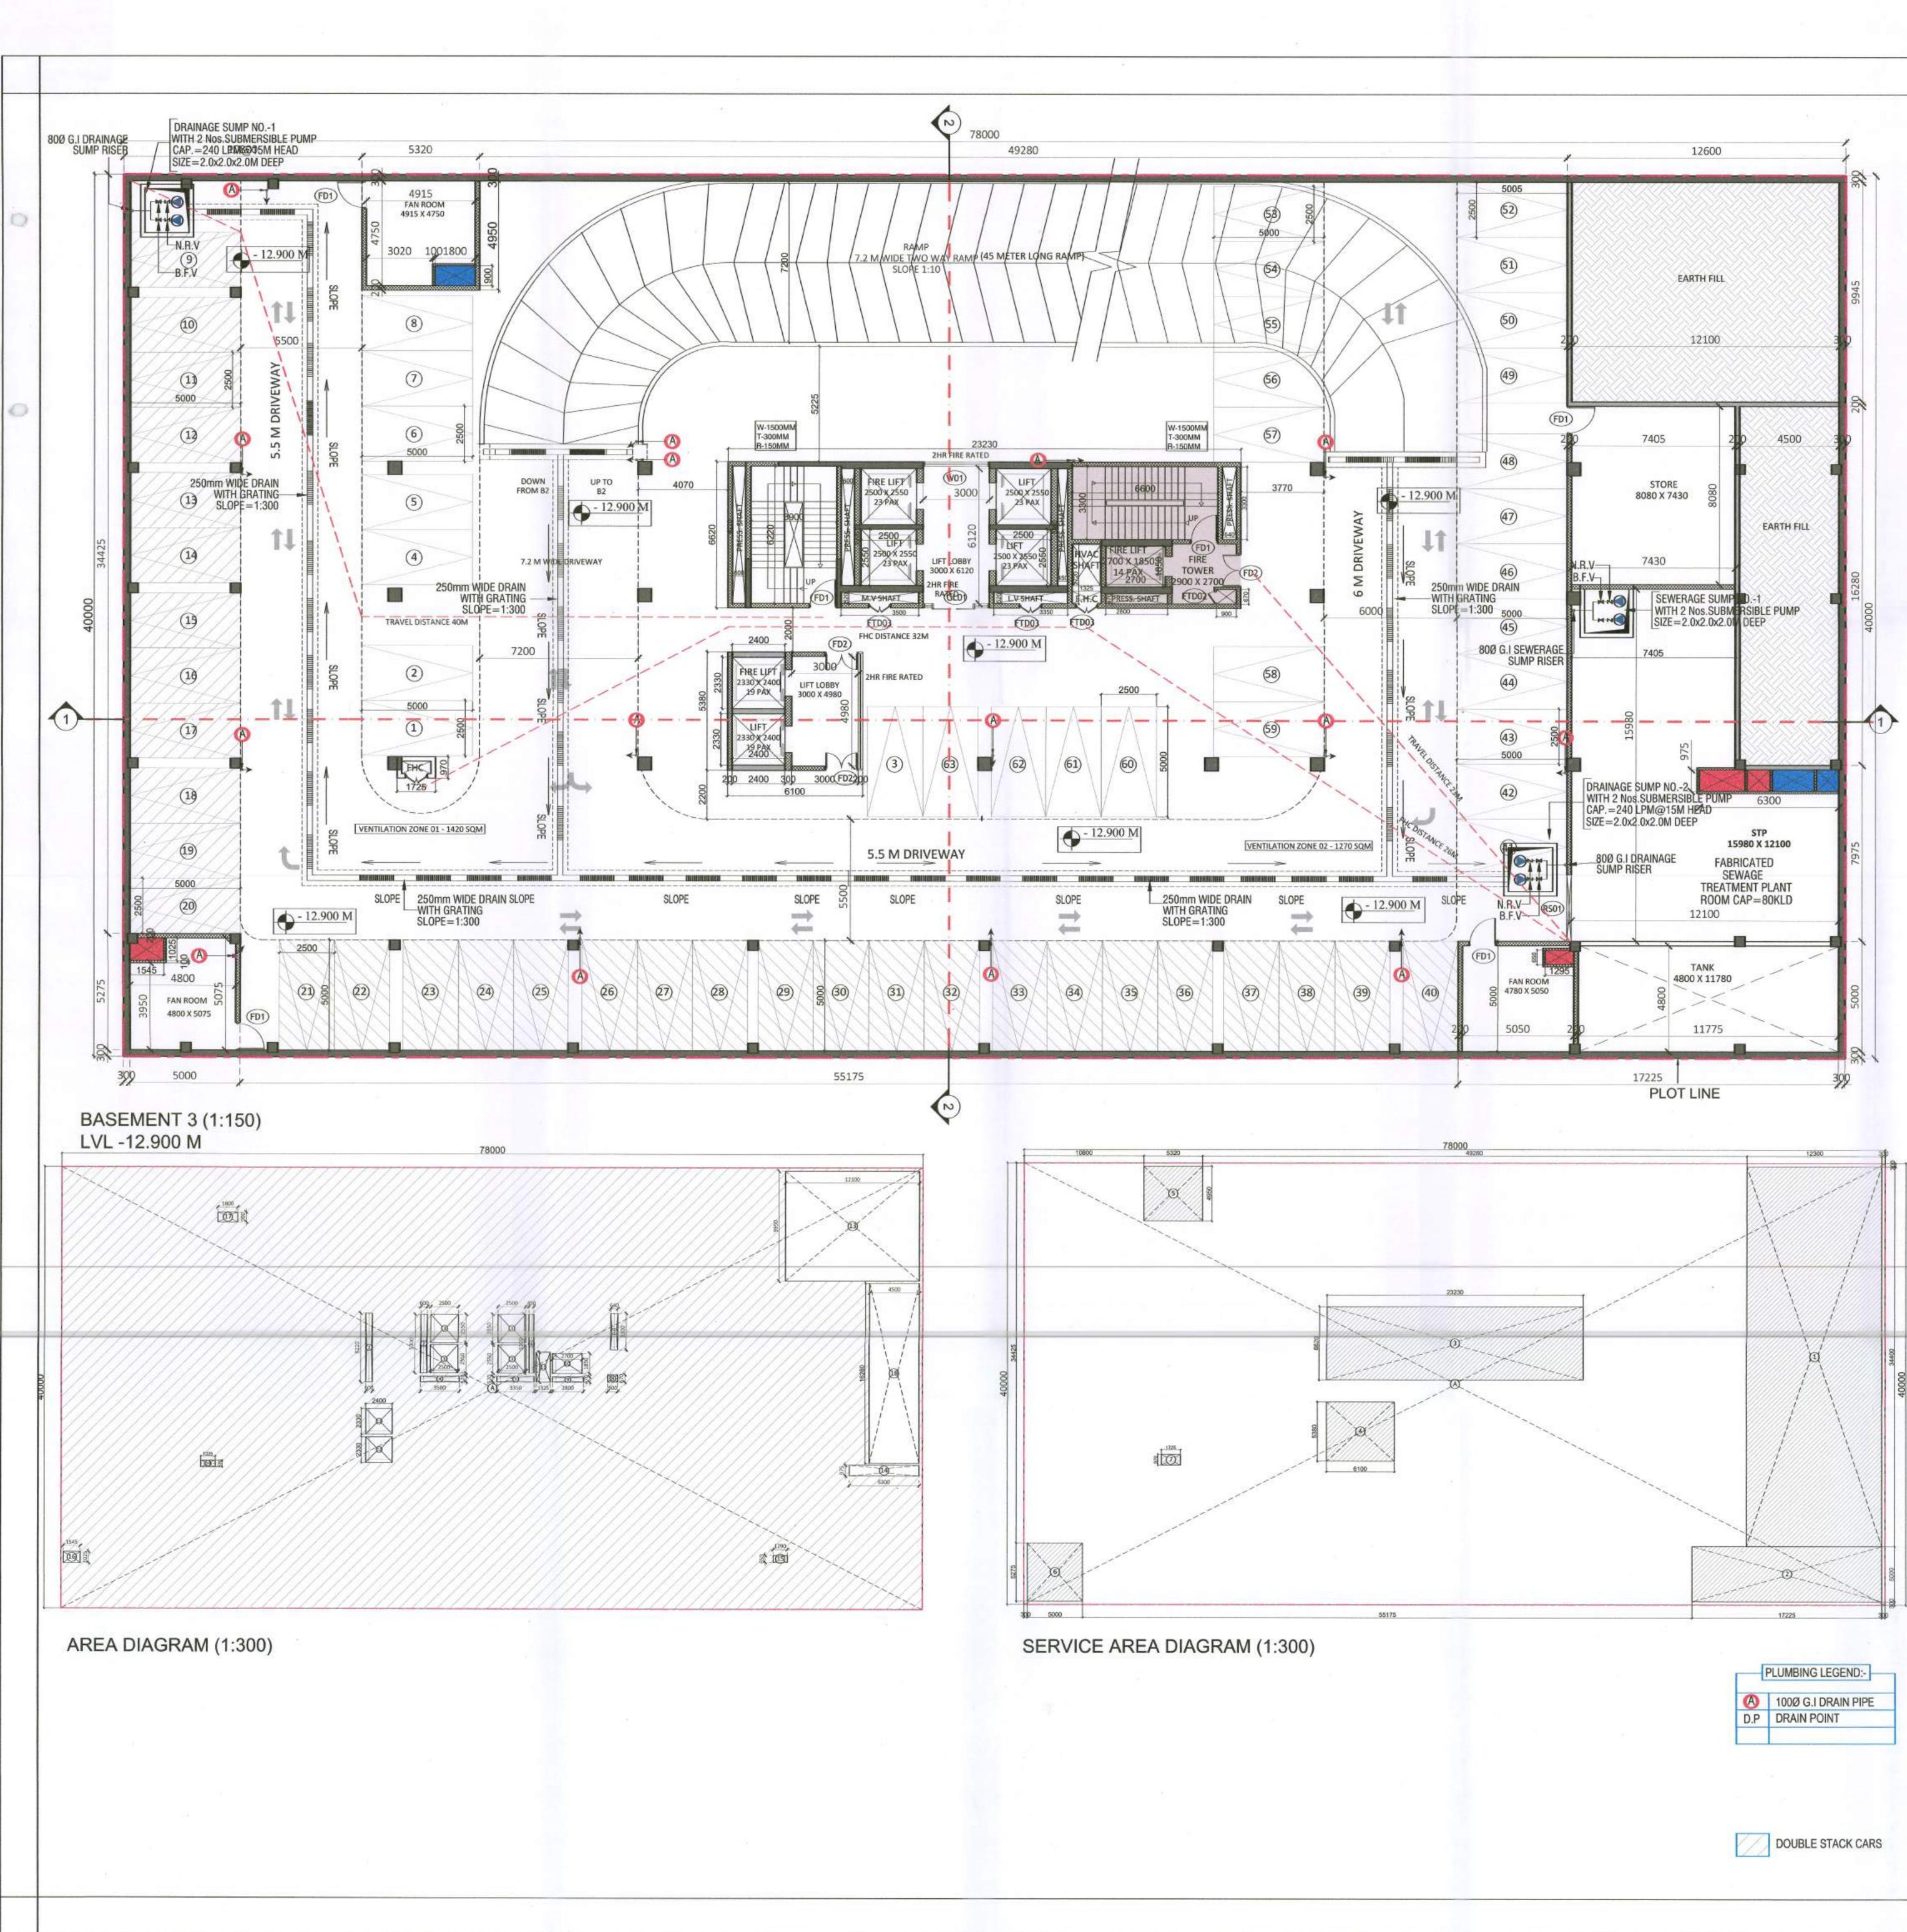

| in .                                     |



ALC: NO.

| S.NO.                                                    | NO.s                                                                                                                                                                                                                                                                                                                                                                                                                                                                                                                                                                                                                                                                                                | Length(in mm)