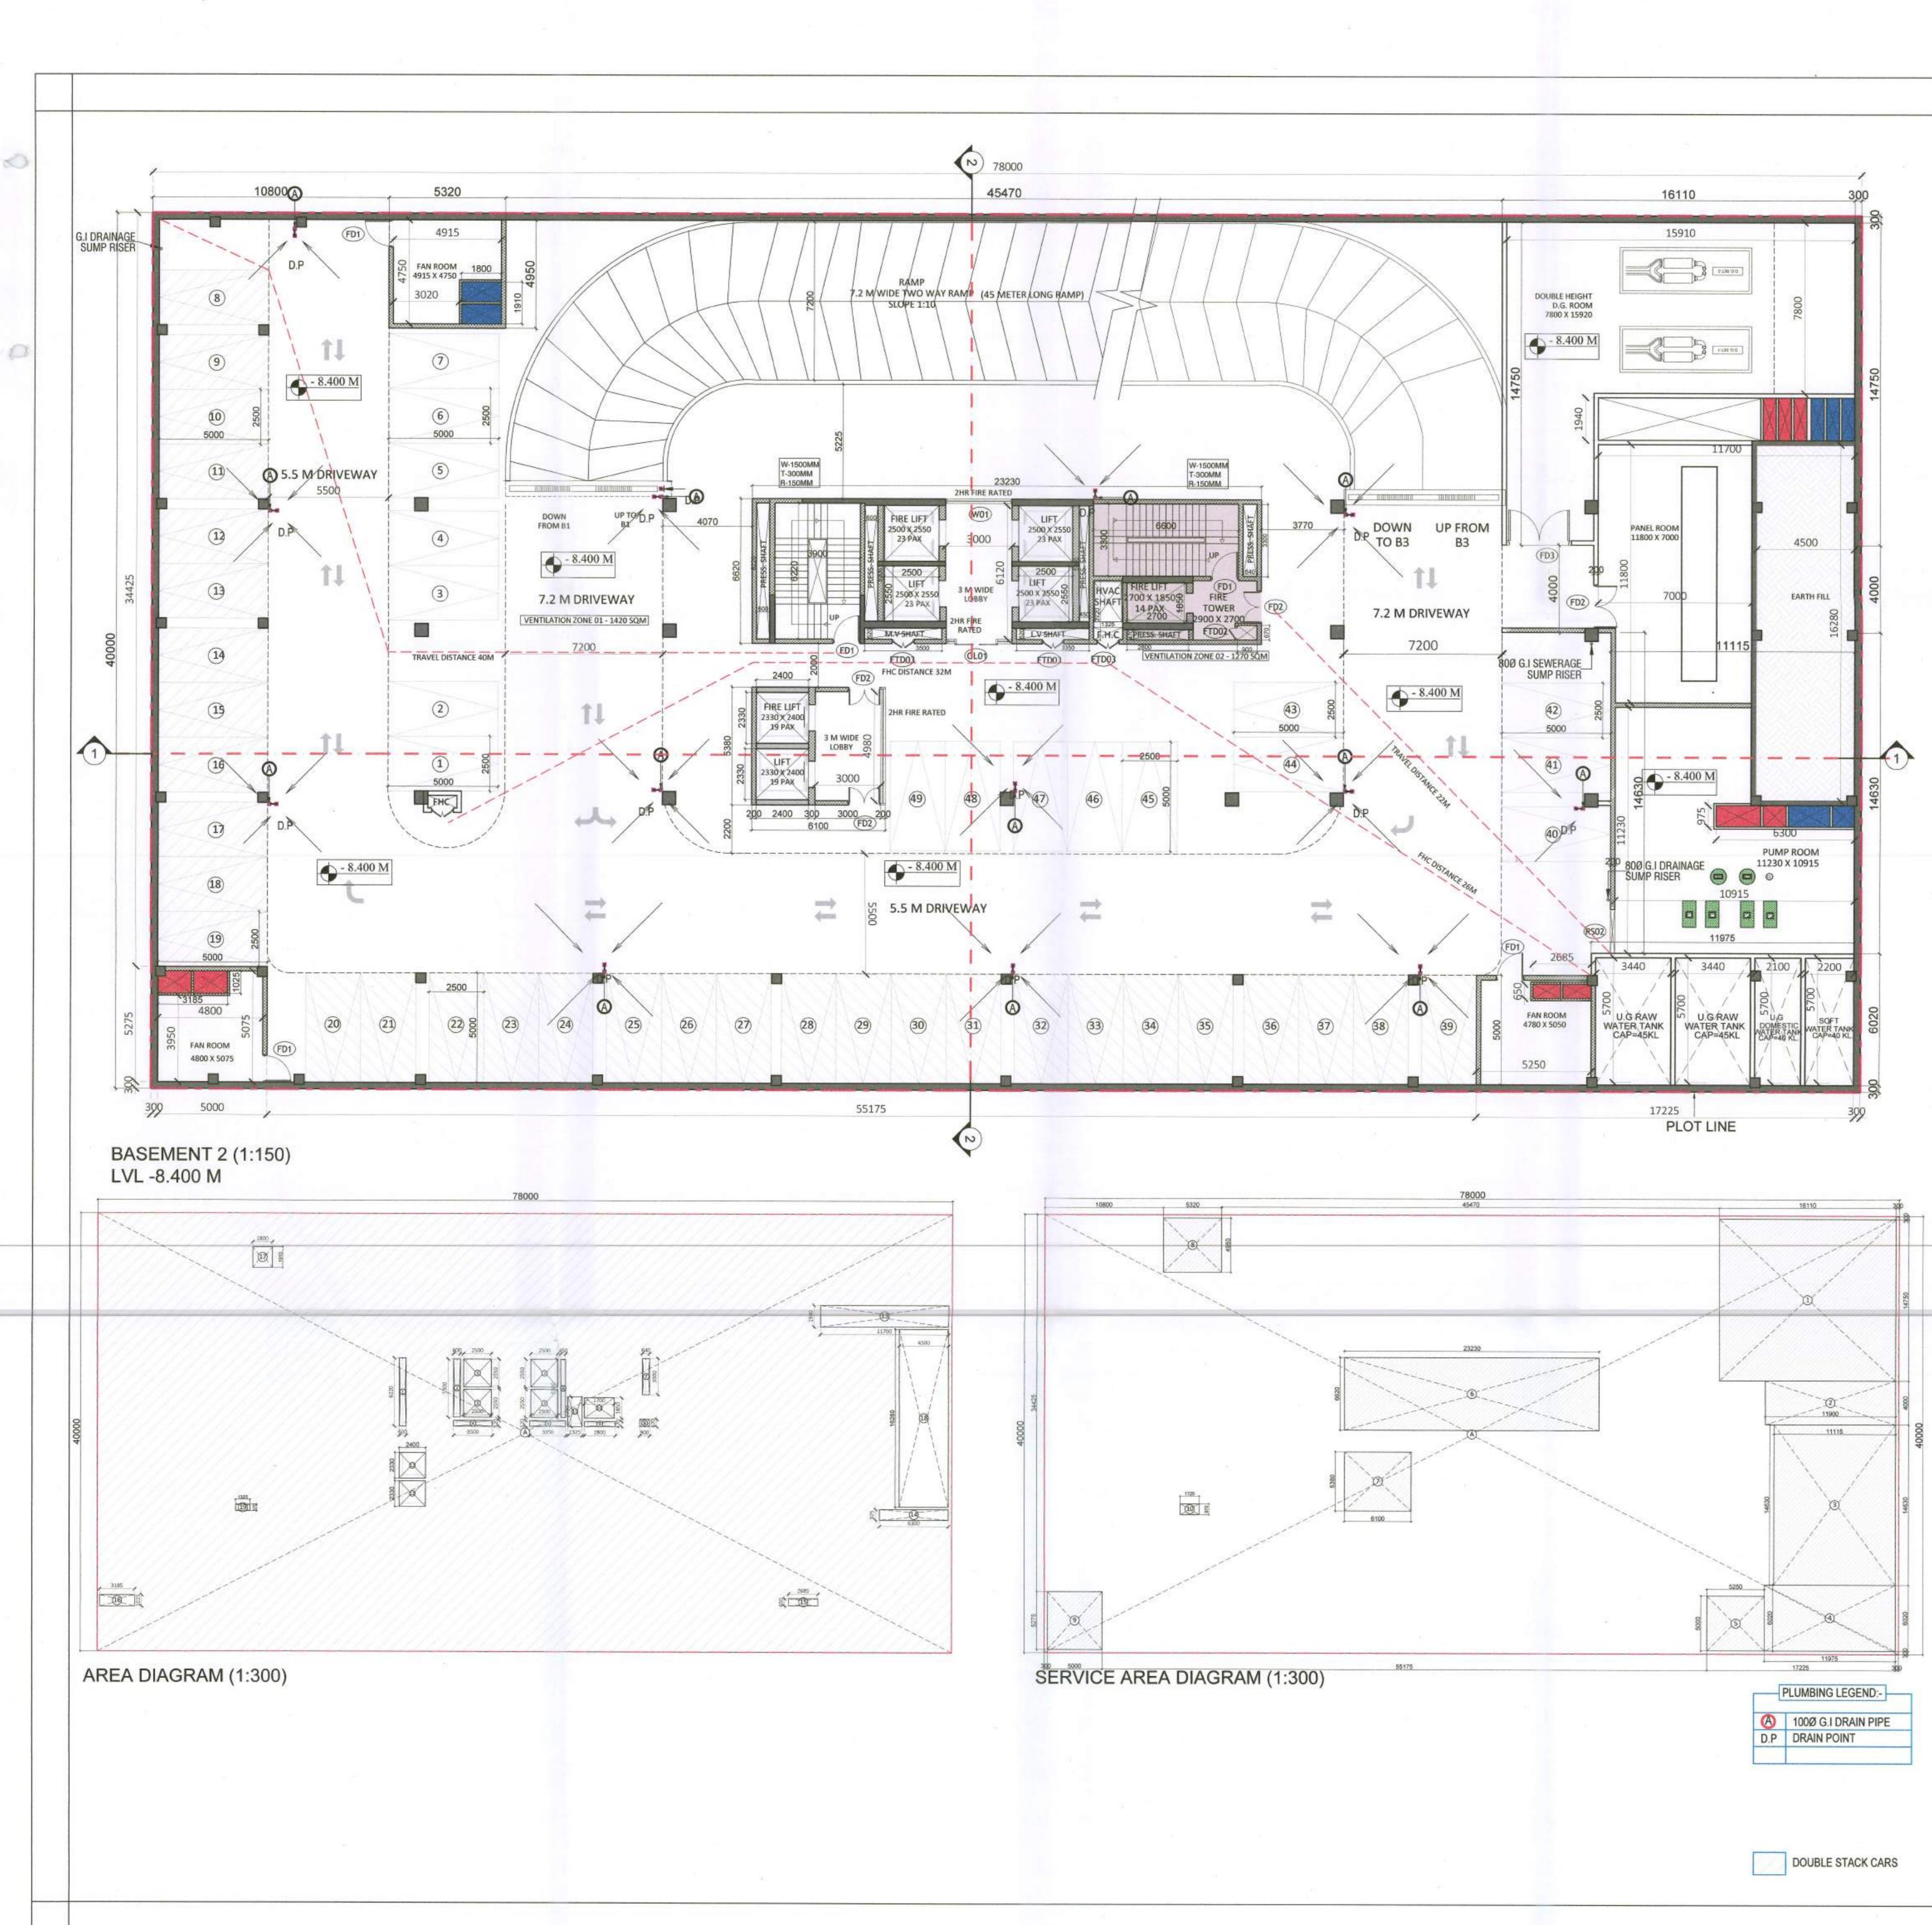

|                              | E CARS 31<br>260<br>262<br>REMARKS<br>RE PUMP ROOM<br>ASE, UFT LOBBY,FAN<br>ROOM,<br>RCASE, UFT LOBBY<br>UFT LOBBY<br>UFT LOBBY<br>UFT LOBBY  |          |
| 31 \$       7081.08     221       Height     1       BULE     3250/B.O.B       FIRE RATED)     51       2450     2450       2450     2450       2450     3750       ILE     3750       3750     3750                                                                                                                                                                                         |                              | E CARS 31<br>260<br>262<br>REMARKS<br>RE PUMP ROOM<br>ASE, UFT LOBBY,FAN<br>ROOM,<br>RCASE, UFT LOBBY<br>UFT LOBBY<br>UFT LOBBY<br>UFT LOBBY  |          |





|