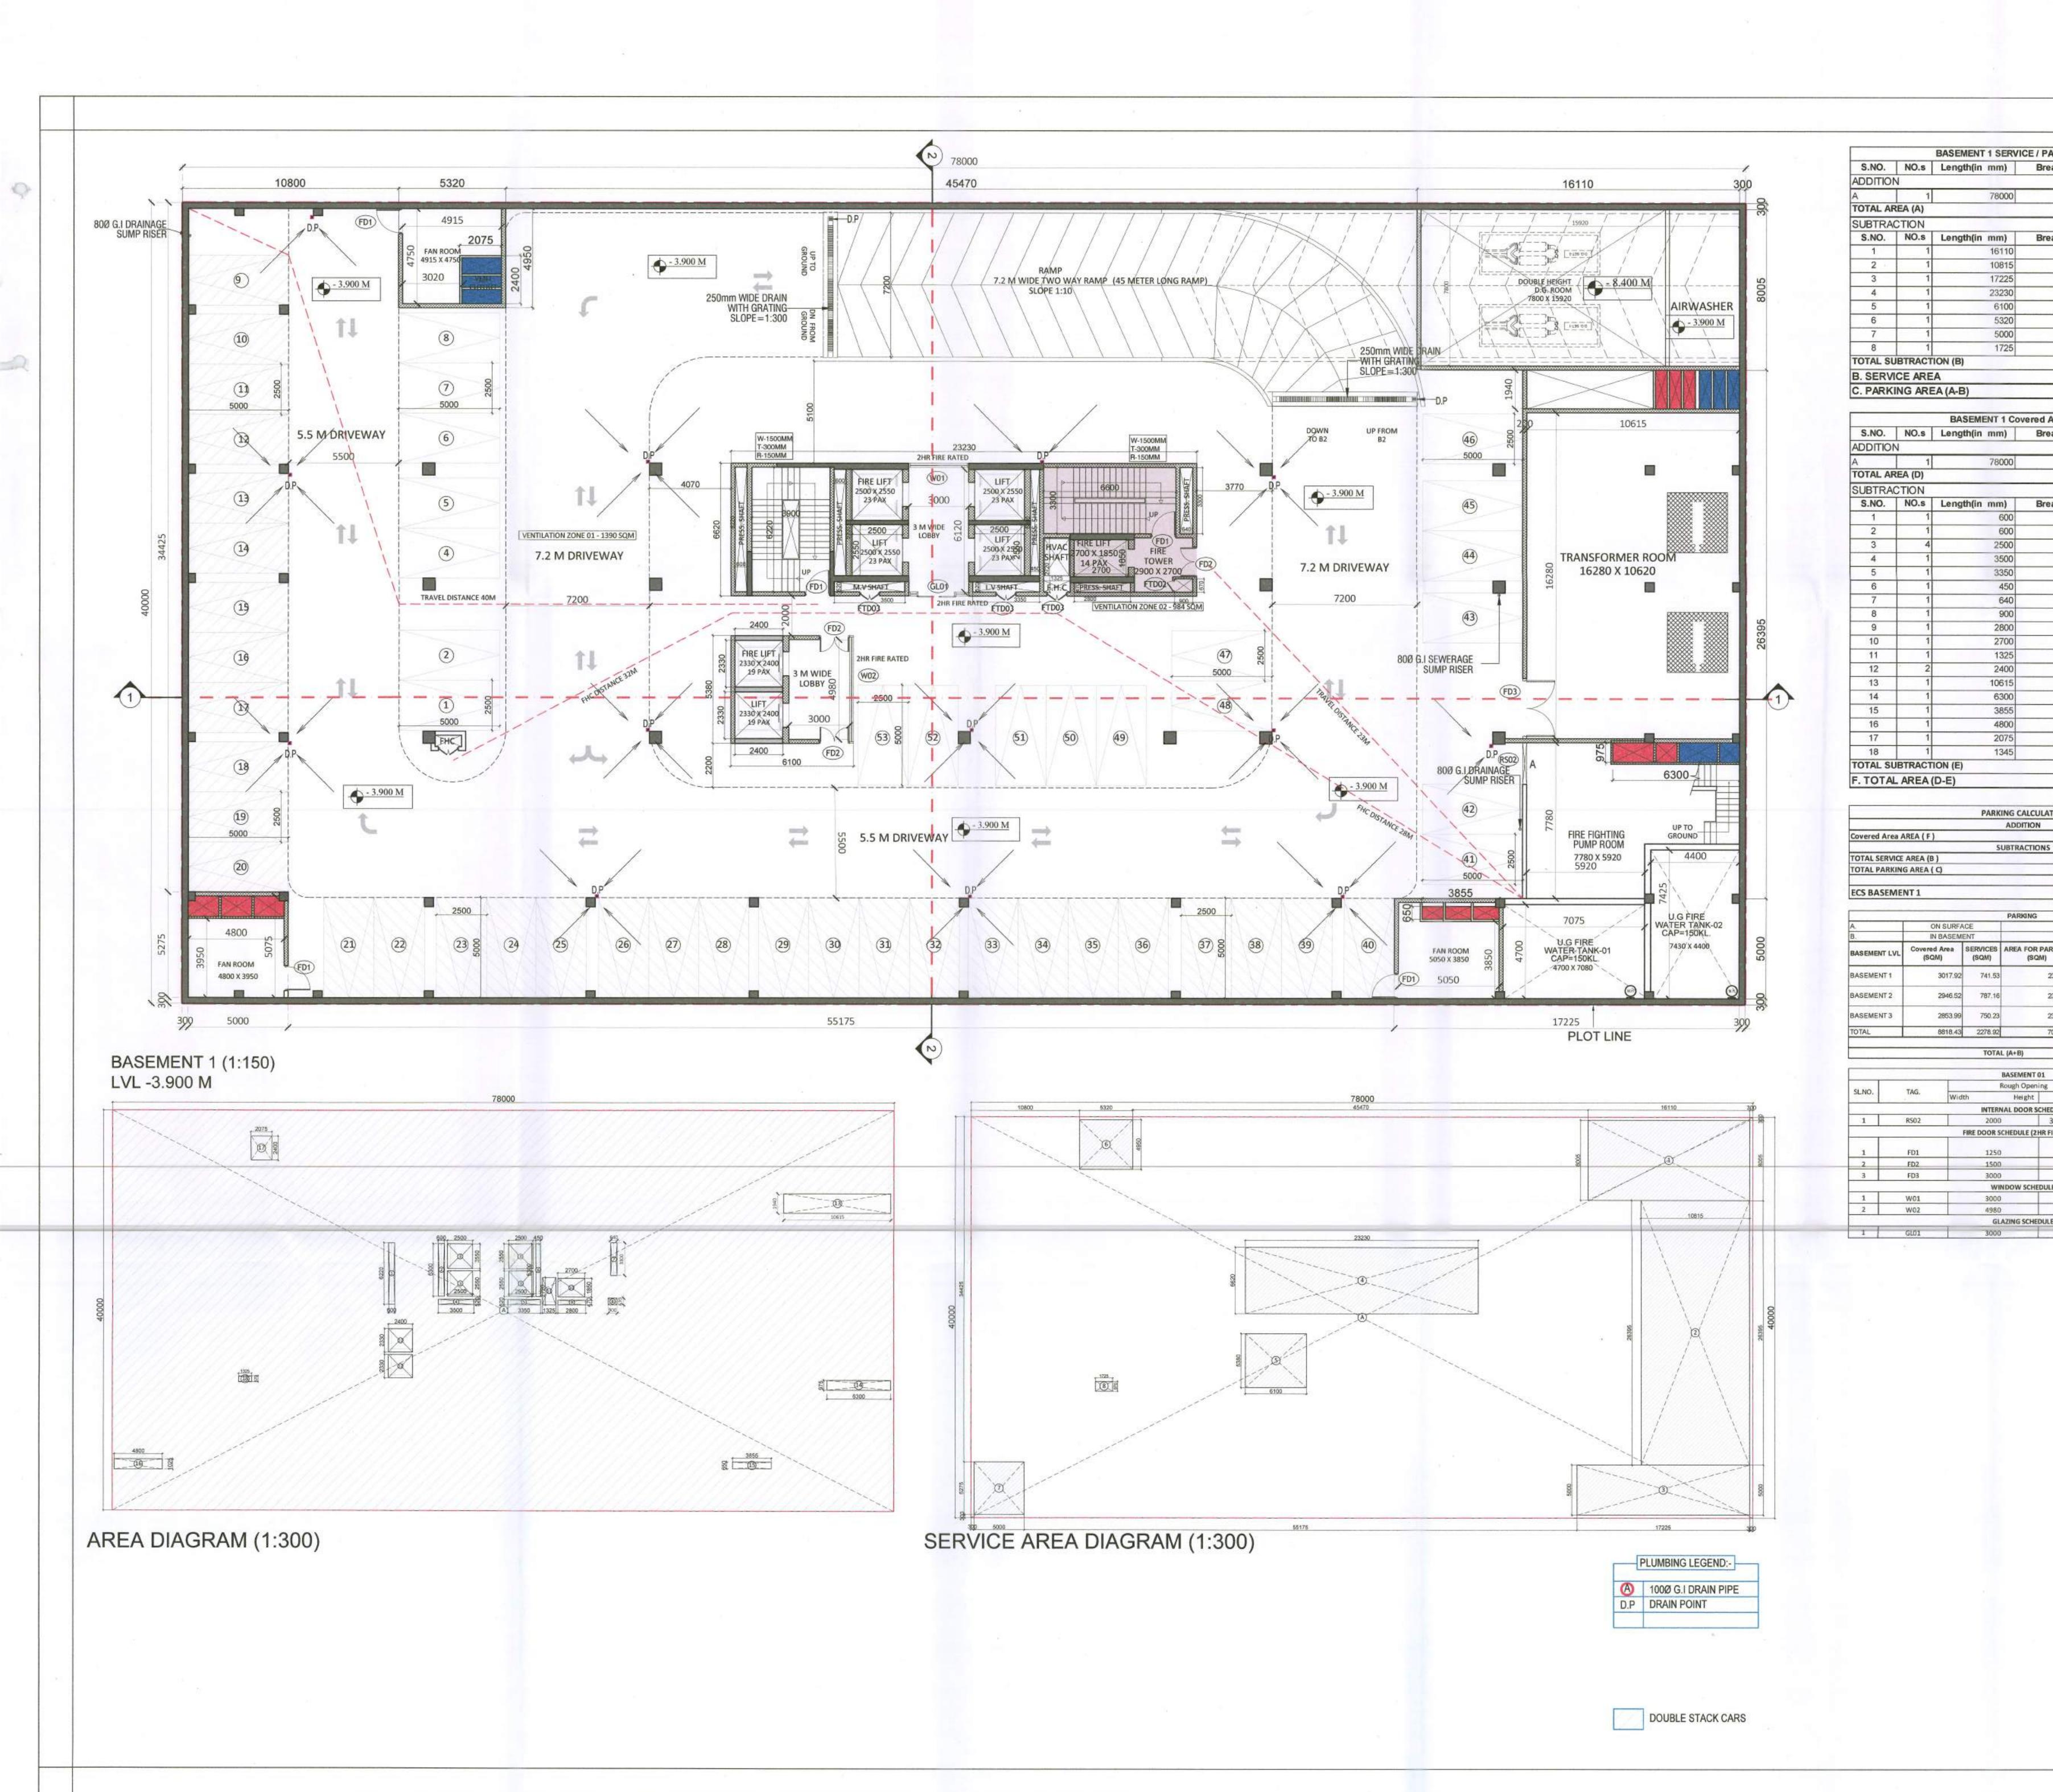

| ARKING AREA                                                                                                                                                                                                                                                                                                                                                                                  | ê                            |                                                                                                                                               | A        |
|----------------------------------------------------------------------------------------------------------------------------------------------------------------------------------------------------------------------------------------------------------------------------------------------------------------------------------------------------------------------------------------------|------------------------------|-----------------------------------------------------------------------------------------------------------------------------------------------|----------|
| eadth(in mm)                                                                                                                                                                                                                                                                                                                                                                                 |                              | Area(in sqm)                                                                                                                                  |          |
| 400                                                                                                                                                                                                                                                                                                                                                                                          | 000                          | 3120.00<br>3120.00                                                                                                                            |          |
| eadth(in mm)                                                                                                                                                                                                                                                                                                                                                                                 | _                            | Area(in cam)                                                                                                                                  |          |
|                                                                                                                                                                                                                                                                                                                                                                                              | 005                          | Area(in sqm)<br>128.96                                                                                                                        |          |
| 263                                                                                                                                                                                                                                                                                                                                                                                          |                              | 285.46                                                                                                                                        |          |
|                                                                                                                                                                                                                                                                                                                                                                                              | 000                          | 86.13<br>153.78                                                                                                                               |          |
|                                                                                                                                                                                                                                                                                                                                                                                              | 80                           | 32.82                                                                                                                                         |          |
|                                                                                                                                                                                                                                                                                                                                                                                              | 950<br>275                   | 26.33                                                                                                                                         |          |
| 100                                                                                                                                                                                                                                                                                                                                                                                          | 070                          | 26.38                                                                                                                                         |          |
|                                                                                                                                                                                                                                                                                                                                                                                              |                              | 741.53                                                                                                                                        |          |
|                                                                                                                                                                                                                                                                                                                                                                                              |                              | 741.53<br>2378.47                                                                                                                             |          |
| Area AREA                                                                                                                                                                                                                                                                                                                                                                                    |                              |                                                                                                                                               |          |
| eadth(in mm)                                                                                                                                                                                                                                                                                                                                                                                 |                              | Area(in sqm)                                                                                                                                  |          |
| 400                                                                                                                                                                                                                                                                                                                                                                                          | 000                          | 3120.00<br>3120.00                                                                                                                            |          |
| eadth(in mm)                                                                                                                                                                                                                                                                                                                                                                                 |                              | Area(in sqm)                                                                                                                                  |          |
|                                                                                                                                                                                                                                                                                                                                                                                              | 20                           | 3.73                                                                                                                                          |          |
| 110                                                                                                                                                                                                                                                                                                                                                                                          | 300<br>50                    | 3.18<br>25.50                                                                                                                                 |          |
|                                                                                                                                                                                                                                                                                                                                                                                              | 20                           | 1.82                                                                                                                                          |          |
|                                                                                                                                                                                                                                                                                                                                                                                              | 20<br>300                    | 1.74                                                                                                                                          |          |
|                                                                                                                                                                                                                                                                                                                                                                                              | 300                          | 2.35                                                                                                                                          |          |
|                                                                                                                                                                                                                                                                                                                                                                                              | 570                          | 0.60                                                                                                                                          |          |
|                                                                                                                                                                                                                                                                                                                                                                                              | 70<br>350                    | 1.32                                                                                                                                          |          |
|                                                                                                                                                                                                                                                                                                                                                                                              | 20                           | 3.60                                                                                                                                          |          |
|                                                                                                                                                                                                                                                                                                                                                                                              | 30                           | 11.18                                                                                                                                         |          |
|                                                                                                                                                                                                                                                                                                                                                                                              | 40<br>75                     | 20.59<br>6.14                                                                                                                                 |          |
|                                                                                                                                                                                                                                                                                                                                                                                              | 50                           | 2.51                                                                                                                                          |          |
|                                                                                                                                                                                                                                                                                                                                                                                              | 25                           | 4.92                                                                                                                                          |          |
|                                                                                                                                                                                                                                                                                                                                                                                              | 00<br>70                     | 4.98<br>0.77                                                                                                                                  |          |
|                                                                                                                                                                                                                                                                                                                                                                                              |                              | 102.08                                                                                                                                        |          |
|                                                                                                                                                                                                                                                                                                                                                                                              |                              | 3017.92                                                                                                                                       |          |
| NON                                                                                                                                                                                                                                                                                                                                                                                          |                              |                                                                                                                                               |          |
| ATION                                                                                                                                                                                                                                                                                                                                                                                        |                              |                                                                                                                                               |          |
| s                                                                                                                                                                                                                                                                                                                                                                                            | 301                          | 7.92                                                                                                                                          | 2        |
|                                                                                                                                                                                                                                                                                                                                                                                              |                              | .53                                                                                                                                           |          |
|                                                                                                                                                                                                                                                                                                                                                                                              | 237                          | 5.47                                                                                                                                          |          |
|                                                                                                                                                                                                                                                                                                                                                                                              | 7                            | 4                                                                                                                                             |          |
| 2 NO.S HANDICAP                                                                                                                                                                                                                                                                                                                                                                              | DAD                          | NUMP.                                                                                                                                         |          |
| 260 CAR                                                                                                                                                                                                                                                                                                                                                                                      | S                            |                                                                                                                                               |          |
| ECS                                                                                                                                                                                                                                                                                                                                                                                          |                              | SLOTS TOTAL NO.                                                                                                                               |          |
| 23/8.47 74                                                                                                                                                                                                                                                                                                                                                                                   | A DECEMBER OF                | E STACK 64<br>E CARS 20                                                                                                                       |          |
| 2332 84 73 32 DO                                                                                                                                                                                                                                                                                                                                                                             | oual                         | E STACK 64<br>E CARS 17                                                                                                                       |          |
| 2369.77 74 32 DC                                                                                                                                                                                                                                                                                                                                                                             | 114/30                       |                                                                                                                                               |          |
| 24 04 0                                                                                                                                                                                                                                                                                                                                                                                      |                              | E STACK 64                                                                                                                                    |          |
| 31 \$                                                                                                                                                                                                                                                                                                                                                                                        |                              | E STACK 64<br>E CARS 31<br>260                                                                                                                |          |
| 31 \$                                                                                                                                                                                                                                                                                                                                                                                        |                              | E CARS 31                                                                                                                                     |          |
| 31 \$                                                                                                                                                                                                                                                                                                                                                                                        |                              | E CARS 31 260                                                                                                                                 |          |
| 31 S<br>7081.08 221                                                                                                                                                                                                                                                                                                                                                                          |                              | E CARS 31 260                                                                                                                                 |          |
| 31 S<br>7081.08 221<br>Height<br>EDULE                                                                                                                                                                                                                                                                                                                                                       | SINGL                        | E CARS 31<br>260<br>262<br>REMARKS                                                                                                            |          |
| 31 S<br>7081.08 221                                                                                                                                                                                                                                                                                                                                                                          | SINGL                        | E CARS 31<br>260<br>262                                                                                                                       | A        |
| 31 S<br>7081.08 221<br>Height<br>EDULE<br>3250/B.O.B<br>FIRE RATED)                                                                                                                                                                                                                                                                                                                          | FI                           | E CARS 31<br>260<br>262<br>REMARKS                                                                                                            | A        |
| 31 S<br>7081.08 221<br>Height<br>EDULE<br>3250/B.O.B<br>FIRE RATED)<br>2450 S1<br>2450                                                                                                                                                                                                                                                                                                       | FIL                          | REMARKS RE PUMP ROOM CASE, LIFT LOBBY, FAN ROOM, RCASE, LIFT LOBBY                                                                            | A        |
| 31 S       7081.08     221       7081.08     221       Height     1       BULE     3250/B.O.B       FIRE RATED)     S1       2450     S1       2450     1       2450     1       2450     1                                                                                                                                                                                                  | FIL                          | E CARS 31<br>260<br>262<br>REMARKS<br>RE PUMP ROOM<br>CASE, LIFT LOBBY,FAN<br>ROOM,<br>RCASE, LIFT LOBBY<br>NSFORMER ROOM                     | A        |
| 31 S<br>7081.08 221<br>Height<br>EDULE<br>3250/B.O.B<br>FIRE RATED)<br>2450<br>2450<br>2450<br>2450<br>2450<br>2450<br>3750<br>3750                                                                                                                                                                                                                                                          | FIL                          | REMARKS RE PUMP ROOM CASE, LIFT LOBBY, FAN ROOM, RCASE, LIFT LOBBY                                                                            | A        |
| 31 S<br>7081.08 221<br>Height 225<br>Height 2250/B.O.B<br>FIRE RATED)<br>2450 51<br>2450 2450<br>2450 2450<br>JLE<br>3750 25                                                                                                                                                                                                                                                                 | FIL                          | E CARS 31<br>260<br>262<br>REMARKS<br>RE PUMP ROOM<br>CASE, UFT LOBBY,FAN<br>ROOM,<br>RCASE, HFT LOBBY<br>NSFORMER ROOM                       | A        |
| 31 S<br>7081.08 221<br>Height<br>EDULE<br>3250/B.O.B<br>FIRE RATED)<br>2450<br>2450<br>2450<br>2450<br>2450<br>2450<br>2450<br>2450                                                                                                                                                                                                                                                          | FIL                          | E CARS 31<br>260<br>262<br>REMARKS<br>RE PUMP ROOM<br>CASE, UFT LOBBY,FAN<br>ROOM,<br>RCASE, UFT LOBBY<br>UFT LOBBY<br>UFT LOBBY              |          |
| 31 S<br>7081.08 221<br>Height<br>EDULE<br>3250/B.O.B<br>FIRE RATED)<br>2450<br>2450<br>2450<br>2450<br>2450<br>2450<br>2450<br>2450                                                                                                                                                                                                                                                          | FII<br>FAIRC<br>STAI<br>TRAI | E CARS 31<br>260<br>262<br>REMARKS<br>RE PUMP ROOM<br>CASE, UFT LOBBY,FAN<br>ROOM,<br>RCASE, UFT LOBBY<br>UFT LOBBY<br>UFT LOBBY              | <u>A</u> |
| 31 S       7081.08     221       7081.08     221       Height     1       BULE     3250/B.O.B       FIRE RATED)     51       2450     2450       2450     2450       2450     3750       3750     3750                                                                                                                                                                                       | FII<br>FAIRC<br>STAI<br>TRAI | E CARS 31<br>260<br>262<br>REMARKS<br>RE PUMP ROOM<br>CASE, UFT LOBBY,FAN<br>ROOM,<br>RCASE, UFT LOBBY<br>UFT LOBBY<br>UFT LOBBY              |          |
| 31 \$       7081.08     221       7081.08     221       Height     1       Barbon E     1       3250/B.O.B     51       2450     2450       2450     51       2450     51       2450     51       2450     51       2450     51       2450     51       2450     51       2450     1       2450     1       2450     1       2450     1       2450     1       1LE     3750       3750     1 | FII                          | E CARS 31<br>260<br>262<br>REMARKS<br>RE PUMP ROOM<br>CASE, UFT LOBBY,FAN<br>ROOM,<br>RCASE, UFT LOBBY<br>UFT LOBBY<br>UFT LOBBY              |          |
| 31 S       7081.08     221       7081.08     221       Height     1       BULE     3250/B.O.B       FIRE RATED)     51       2450     2450       2450     2450       2450     3750       3750     3750                                                                                                                                                                                       | FII                          | E CARS 31<br>260<br>262<br>REMARKS<br>RE PUMP ROOM<br>CASE, UFT LOBBY,FAN<br>ROOM,<br>RCASE, UFT LOBBY<br>UFT LOBBY<br>UFT LOBBY              | <u>O</u> |
| 31 S       7081.08     221       7081.08     221       Height     1       BULE     3250/B.O.B       FIRE RATED)     51       2450     2450       2450     2450       2450     3750       3750     3750                                                                                                                                                                                       | FII                          | E CARS 31<br>260<br>262<br>REMARKS<br>RE PUMP ROOM<br>CASE, UFT LOBBY,FAN<br>ROOM,<br>RCASE, UFT LOBBY<br>UFT LOBBY<br>UFT LOBBY              | O<br>F   |
| 31 S       7081.08     221       7081.08     221       Height     1       BULE     3250/B.O.B       FIRE RATED)     51       2450     2450       2450     2450       2450     3750       3750     3750                                                                                                                                                                                       | FII                          | E CARS 31<br>260<br>262<br>REMARKS<br>RE PUMP ROOM<br>CASE, UFT LOBBY,FAN<br>ROOM,<br>RCASE, UFT LOBBY<br>UFT LOBBY<br>UFT LOBBY              | <u>O</u> |
| 31 S       7081.08     221       7081.08     221       Height     1       BULE     3250/B.O.B       FIRE RATED)     51       2450     2450       2450     2450       2450     3750       3750     3750                                                                                                                                                                                       | FII                          | E CARS 31<br>260<br>262<br>REMARKS<br>RE PUMP ROOM<br>CASE, UFT LOBBY,FAN<br>ROOM,<br>RCASE, UFT LOBBY<br>UFT LOBBY<br>UFT LOBBY              |          |
| 31 \$       7081.08     221       Height     1       BULE     3250/B.O.B       FIRE RATED)     51       2450     2450       2450     2450       2450     3750       ILE     3750       3750     3750                                                                                                                                                                                         | FII                          | E CARS 31<br>260<br>262<br>REMARKS<br>RE PUMP ROOM<br>CASE, UFT LOBBY,FAN<br>ROOM,<br>RCASE, UFT LOBBY<br>UFT LOBBY<br>UFT LOBBY              |          |
| 31 \$       7081.08     221       Height     1       BULE     3250/B.O.B       FIRE RATED)     51       2450     2450       2450     2450       2450     3750       ILE     3750       3750     3750                                                                                                                                                                                         | FII                          | E CARS 31<br>260<br>262<br>REMARKS<br>RE PUMP ROOM<br>ASE, UFT LOBBY,FAN<br>ROOM,<br>RCASE, UFT LOBBY<br>UFT LOBBY<br>UFT LOBBY<br>UFT LOBBY  |          |
| 31 \$       7081.08     221       Height     1       BULE     3250/B.O.B       FIRE RATED)     51       2450     2450       2450     2450       2450     3750       ILE     3750       3750     3750                                                                                                                                                                                         | FII                          | E CARS 31<br>260<br>262<br>REMARKS<br>RE PUMP ROOM<br>ASE, UFT LOBBY,FAN<br>ROOM,<br>RCASE, UFT LOBBY<br>UFT LOBBY<br>UFT LOBBY<br>UFT LOBBY  |          |
| 31 \$       7081.08     221       Height     1       BULE     3250/B.O.B       FIRE RATED)     51       2450     2450       2450     2450       2450     3750       ILE     3750       3750     3750                                                                                                                                                                                         | FII                          | E CARS 31<br>260<br>262<br>REMARKS<br>RE PUMP ROOM<br>ASE, UFT LOBBY,FAN<br>ROOM,<br>RCASE, UFT LOBBY<br>UFT LOBBY<br>UFT LOBBY<br>UFT LOBBY  |          |
| 31 \$       7081.08     221       Height     1       BULE     3250/B.O.B       FIRE RATED)     51       2450     2450       2450     2450       2450     3750       ILE     3750       3750     3750                                                                                                                                                                                         | FII                          | E CARS 31<br>260<br>262<br>REMARKS<br>RE PUMP ROOM<br>CASE, UFT LOBBY,FAN<br>ROOM,<br>RCASE, UFT LOBBY<br>UFT LOBBY<br>UFT LOBBY<br>UFT LOBBY |          |
| 31 \$       7081.08     221       Height     1       BULE     3250/B.O.B       FIRE RATED)     51       2450     2450       2450     2450       2450     3750       ILE     3750       3750     3750                                                                                                                                                                                         |                              | E CARS 31<br>260<br>262<br>REMARKS<br>RE PUMP ROOM<br>ASE, UFT LOBBY,FAN<br>ROOM,<br>RCASE, UFT LOBBY<br>UFT LOBBY<br>UFT LOBBY<br>UFT LOBBY  |          |
| 31 \$       7081.08     221       Height     1       BULE     3250/B.O.B       FIRE RATED)     51       2450     2450       2450     2450       2450     3750       ILE     3750       3750     3750                                                                                                                                                                                         |                              | E CARS 31<br>260<br>262<br>REMARKS<br>RE PUMP ROOM<br>CASE, UFT LOBBY,FAN<br>ROOM,<br>RCASE, UFT LOBBY<br>UFT LOBBY<br>UFT LOBBY<br>UFT LOBBY |          |
| 31 \$       7081.08     221       Height     1       BULE     3250/B.O.B       FIRE RATED)     51       2450     2450       2450     2450       2450     3750       ILE     3750       3750     3750                                                                                                                                                                                         |                              | E CARS 31<br>260<br>262<br>REMARKS<br>RE PUMP ROOM<br>CASE, UFT LOBBY,FAN<br>ROOM,<br>RCASE, UFT LOBBY<br>UFT LOBBY<br>UFT LOBBY<br>UFT LOBBY |          |
| 31 \$       7081.08     221       Height     1       BULE     3250/B.O.B       FIRE RATED)     51       2450     2450       2450     2450       2450     3750       ILE     3750       3750     3750                                                                                                                                                                                         |                              | E CARS 31<br>260<br>262<br>REMARKS<br>RE PUMP ROOM<br>CASE, UFT LOBBY,FAN<br>ROOM,<br>RCASE, UFT LOBBY<br>UFT LOBBY<br>UFT LOBBY<br>UFT LOBBY |          |
| 31 \$       7081.08     221       Height     1       BULE     3250/B.O.B       FIRE RATED)     51       2450     2450       2450     2450       2450     3750       ILE     3750       3750     3750                                                                                                                                                                                         |                              | E CARS 31<br>260<br>262<br>REMARKS<br>RE PUMP ROOM<br>CASE, UFT LOBBY,FAN<br>ROOM,<br>RCASE, UFT LOBBY<br>UFT LOBBY<br>UFT LOBBY<br>UFT LOBBY |          |
| 31 \$       7081.08     221       Height     1       BULE     3250/B.O.B       FIRE RATED)     51       2450     2450       2450     2450       2450     3750       ILE     3750       3750     3750                                                                                                                                                                                         |                              | E CARS 31<br>260<br>262<br>REMARKS<br>RE PUMP ROOM<br>ASE, UFT LOBBY,FAN<br>ROOM,<br>RCASE, UFT LOBBY<br>UFT LOBBY<br>UFT LOBBY<br>UFT LOBBY  |          |
| 31 \$       7081.08     221       Height     1       BULE     3250/B.O.B       FIRE RATED)     51       2450     2450       2450     2450       2450     3750       ILE     3750       3750     3750                                                                                                                                                                                         |                              | E CARS 31<br>260<br>262<br>REMARKS<br>RE PUMP ROOM<br>ASE, UFT LOBBY,FAN<br>ROOM,<br>RCASE, UFT LOBBY<br>UFT LOBBY<br>UFT LOBBY<br>UFT LOBBY  |          |
| 31 \$       7081.08     221       Height     1       BULE     3250/B.O.B       FIRE RATED)     51       2450     2450       2450     2450       2450     3750       ILE     3750       3750     3750                                                                                                                                                                                         |                              | E CARS 31<br>260<br>262<br>REMARKS<br>RE PUMP ROOM<br>ASE, UFT LOBBY,FAN<br>ROOM,<br>RCASE, UFT LOBBY<br>UFT LOBBY<br>UFT LOBBY<br>UFT LOBBY  |          |