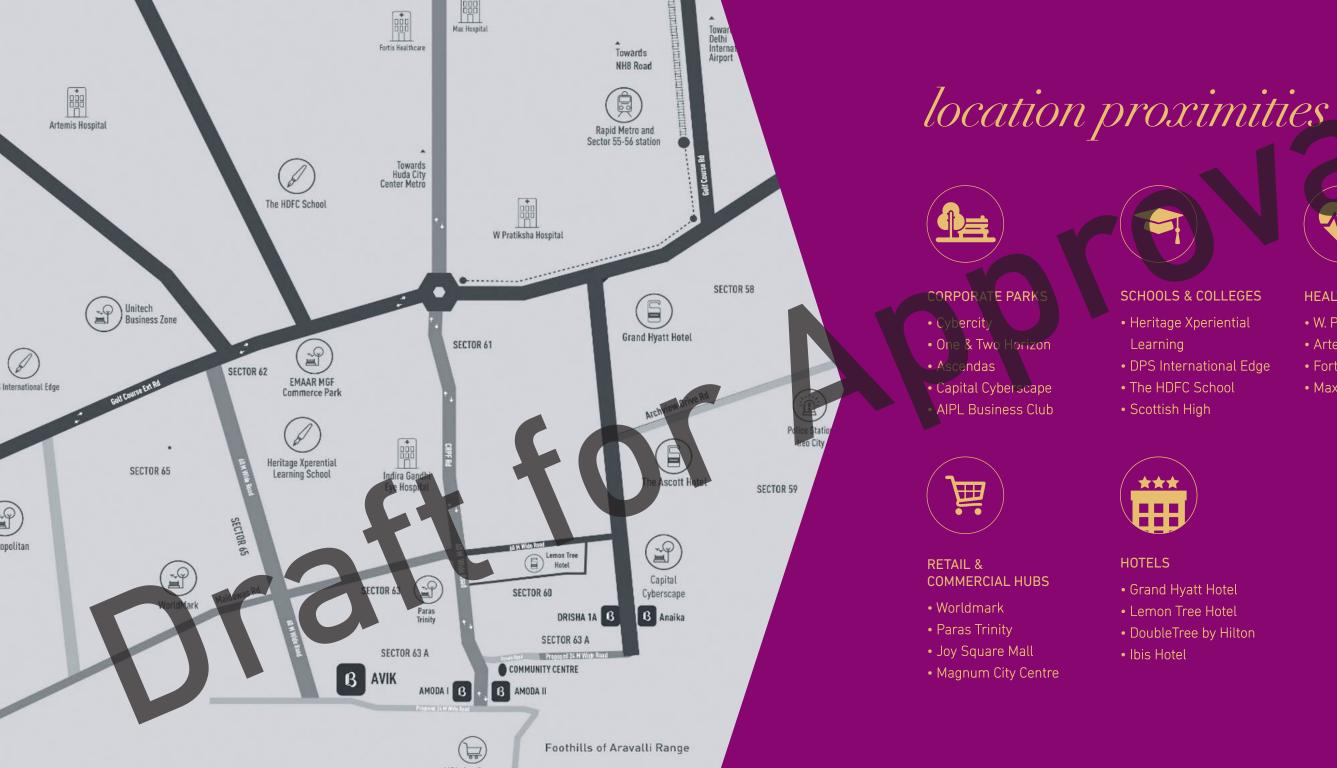

Surrounded by top schools, hospitals and bustling hubs like Cyber Hub, essentials are always within reach.

#### HEALTHCARE FACILITIES

- W. Pratiksha Hospital
- Artemis Hospital
- Fortis Hospital
- Max Hospital

Disclaimer- The plans provided in this brochure are for certain units only. It is requested to consult the developer for unit plan of the specific unit.