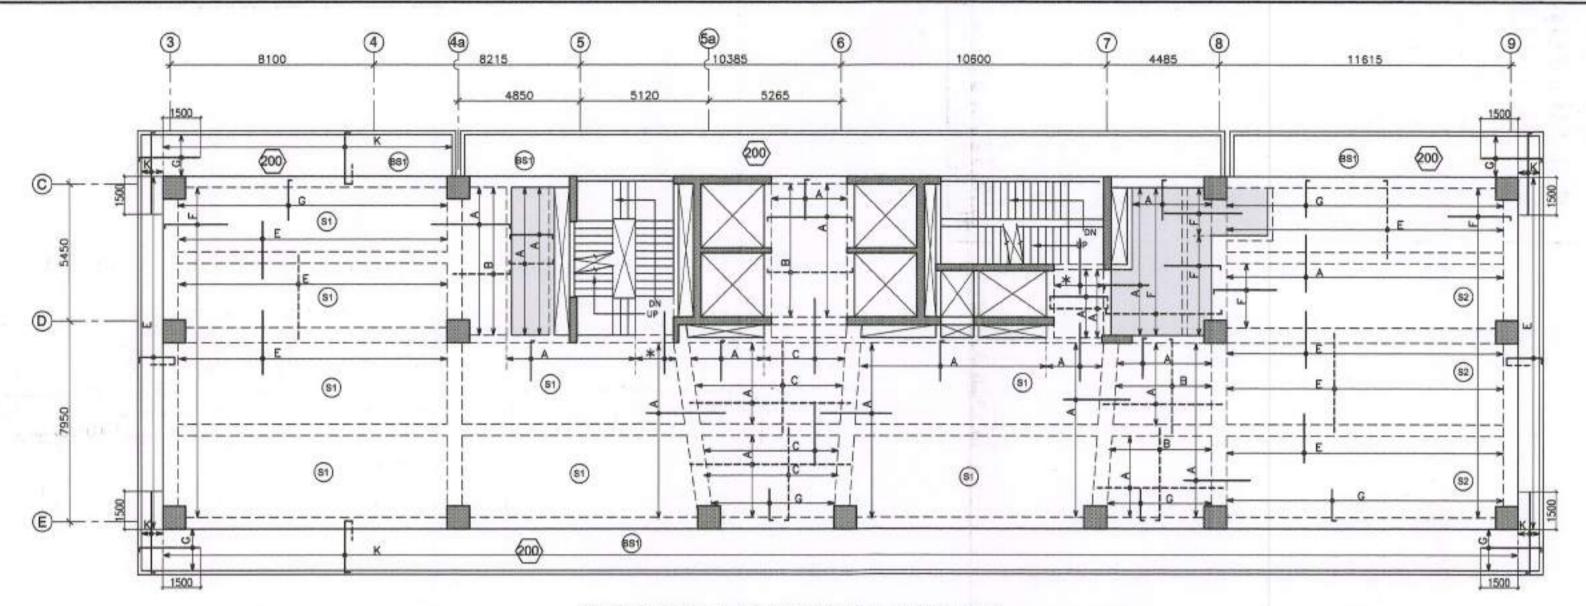

## SLAB REINF PLAN AT TYPICAL FLOOR LVL

UNLESS SPECIFIED OTHERWISE PROVIDE DISTRIBUTION REINF 8@200 FOR 130mm THK SLAB & 10@200 FOR 200mm THK SLAB

## TYPICAL SLAB REINFORCEMENT CURTAILMENT DETAILS

| BAR<br>MARK | DIA AND SPACING |
|-------------|-----------------|
| Α           | 8 @ 200         |
| В           | 8 @ 150         |
| С           | 8 @ 125         |
| D           | 8 @ 100         |
| Ε           | 10 @ 150        |
| F           | 10 @ 125        |
| G           | 10 @ 100        |
| Н           | 12 @ 150        |
| J           | 12 @ 125        |
| K           | 12 @ 100        |
| L           | 12 @ 200        |
| М           | 10 @ 200        |
| *           | AS/STAIR DETAIL |

UNLESS SPECIFIED OTHERWISE ALL SLABS SHALL BE 130 THK.

REFERENCE DRGS:

() GENERAL NOTES : SG-COMN-43-C2-S-01