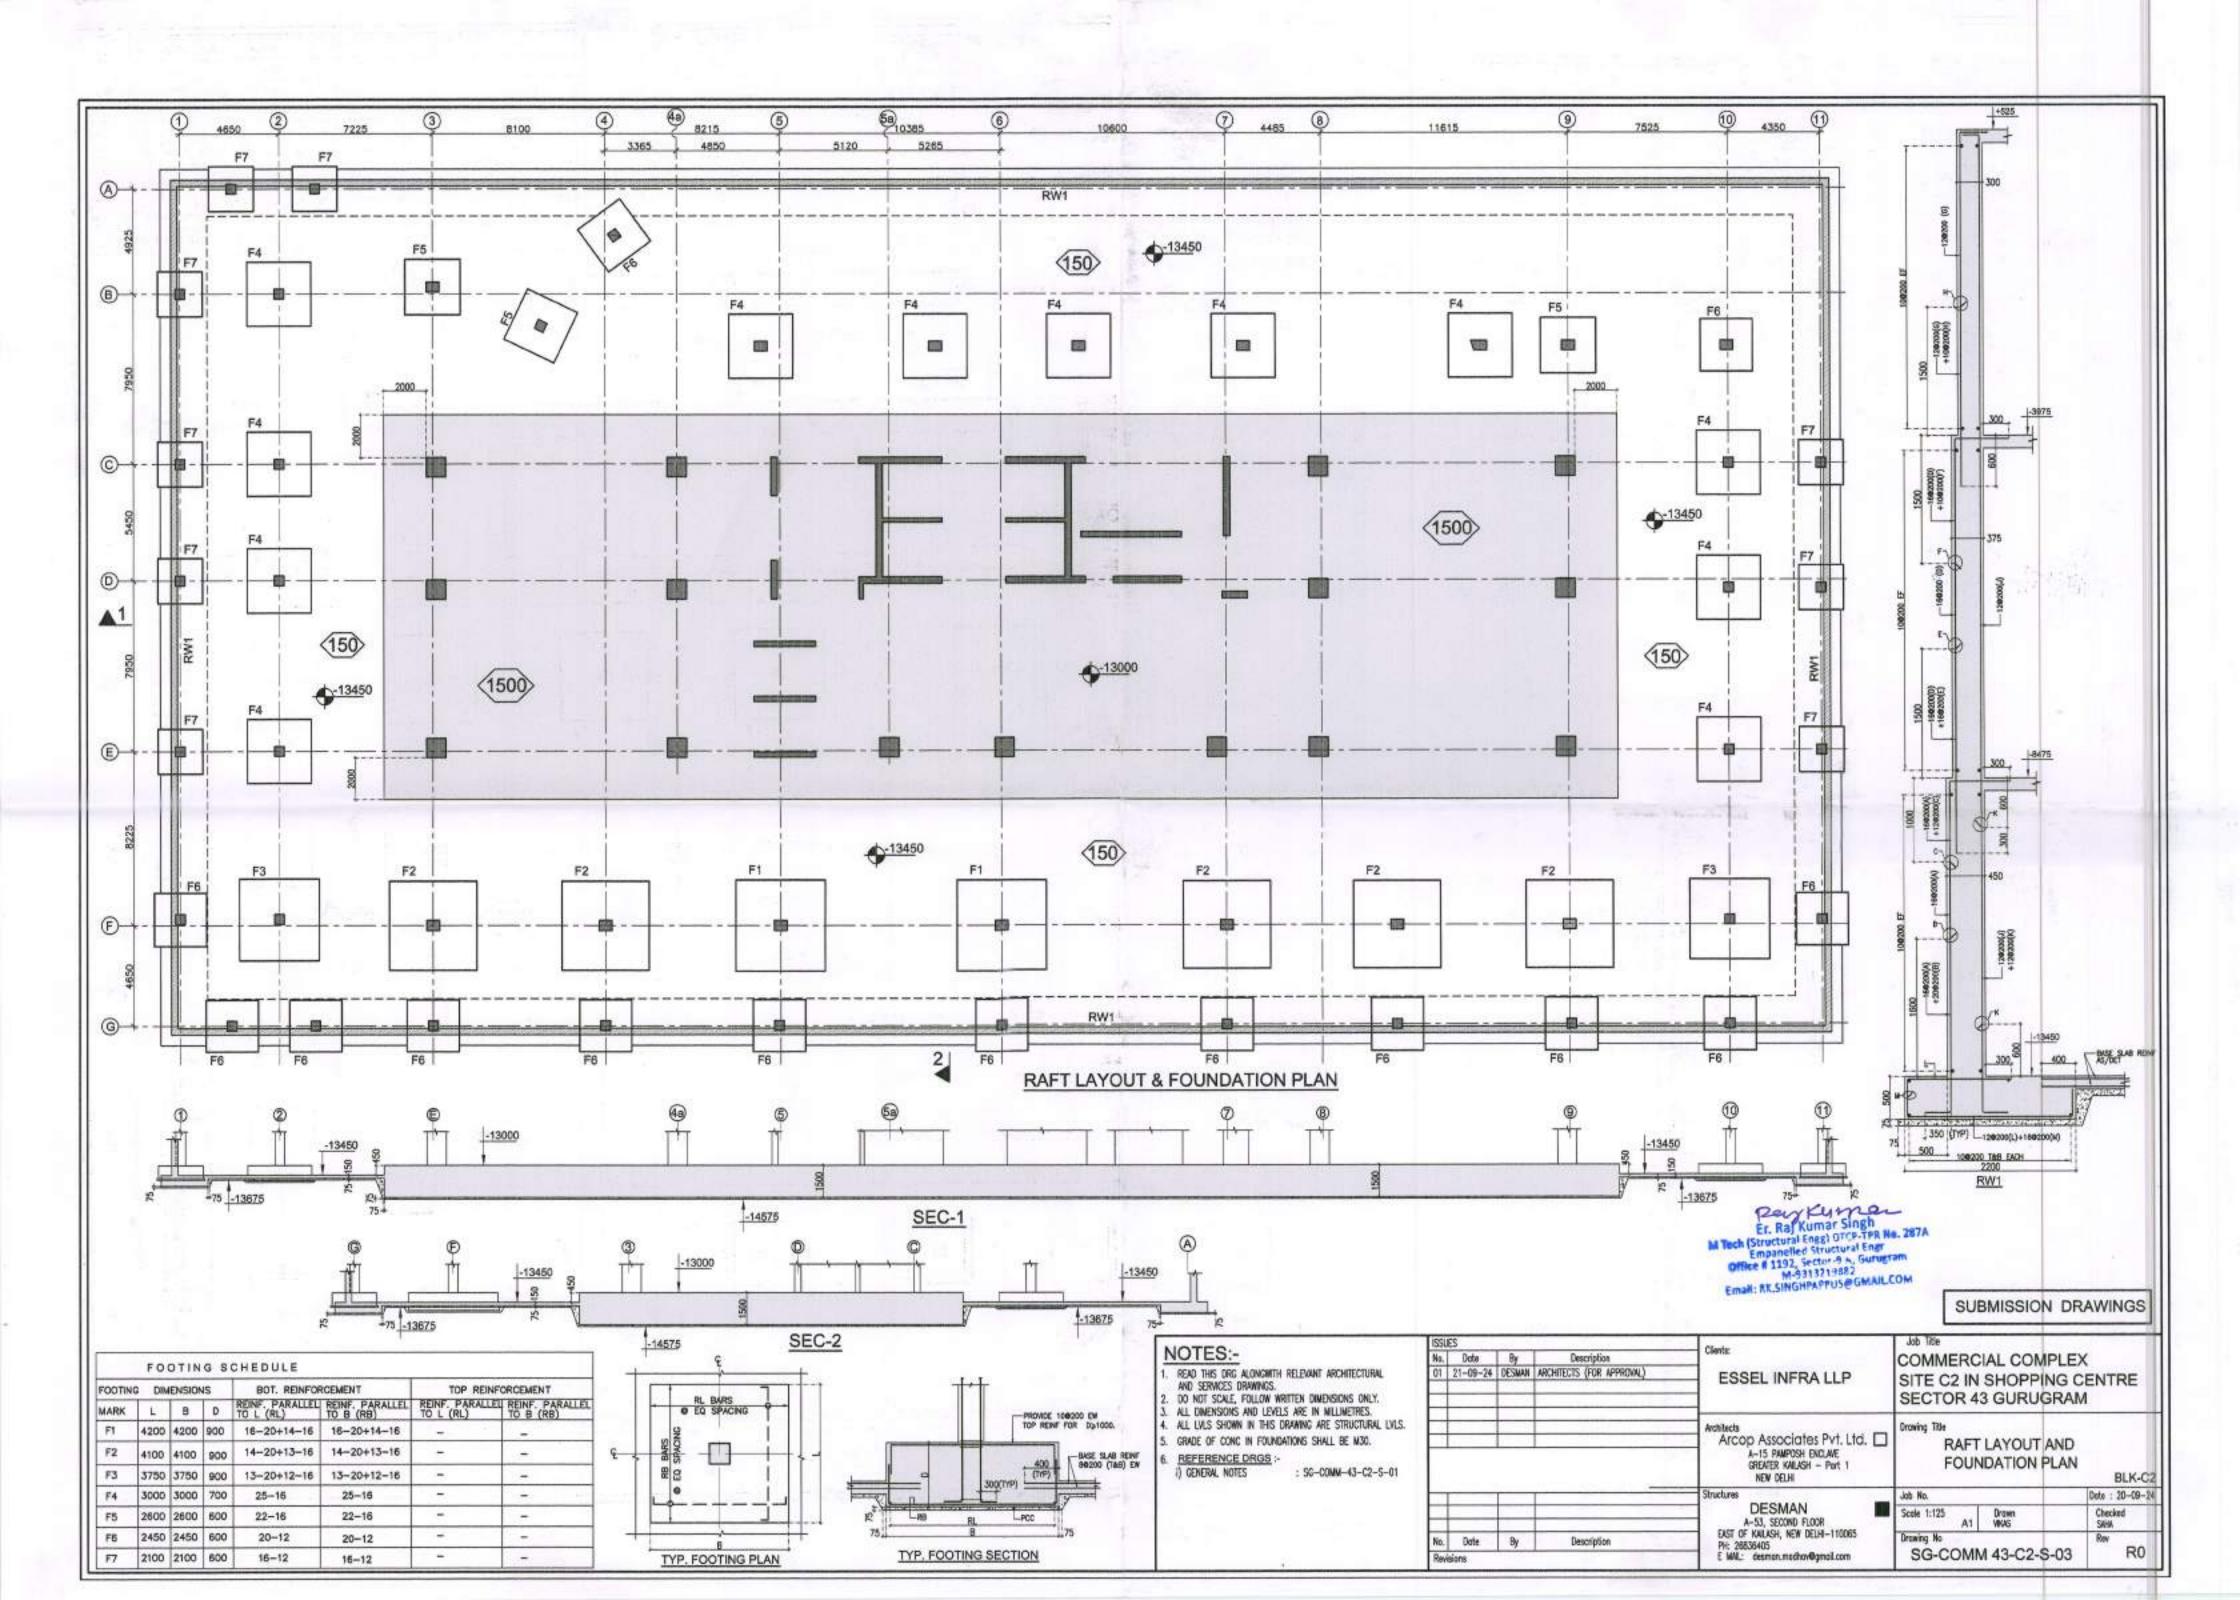

## SLAB REINF PLAN AT TYPICAL FLOOR LVL

UNLESS SPECIFIED OTHERWISE PROVIDE DISTRIBUTION REINF 8@200 FOR 130mm THK SLAB & 10@200 FOR 200mm THK SLAB





## TYPICAL SLAB REINFORCEMENT CURTAILMENT DETAILS

| BAR<br>MARK | DIA AND SPACING |
|-------------|-----------------|
| Α           | 8 @ 200         |
| В           | 8 @ 150         |
| С           | 8 @ 125         |
| D           | 8 @ 100         |
| Ε           | 10 @ 150        |
| F           | 10 @ 125        |
| G           | 10 @ 100        |
| Н           | 12 @ 150        |
| J           | 12 @ 125        |
| K           | 12 @ 100        |
| L           | 12 @ 200        |
| М           | 10 @ 200        |
| *           | AS/STAIR DETAIL |

Er. Raj Kumar Singh
ech (Structural Engs.) DTCP-TPR No. 287A
ech (S