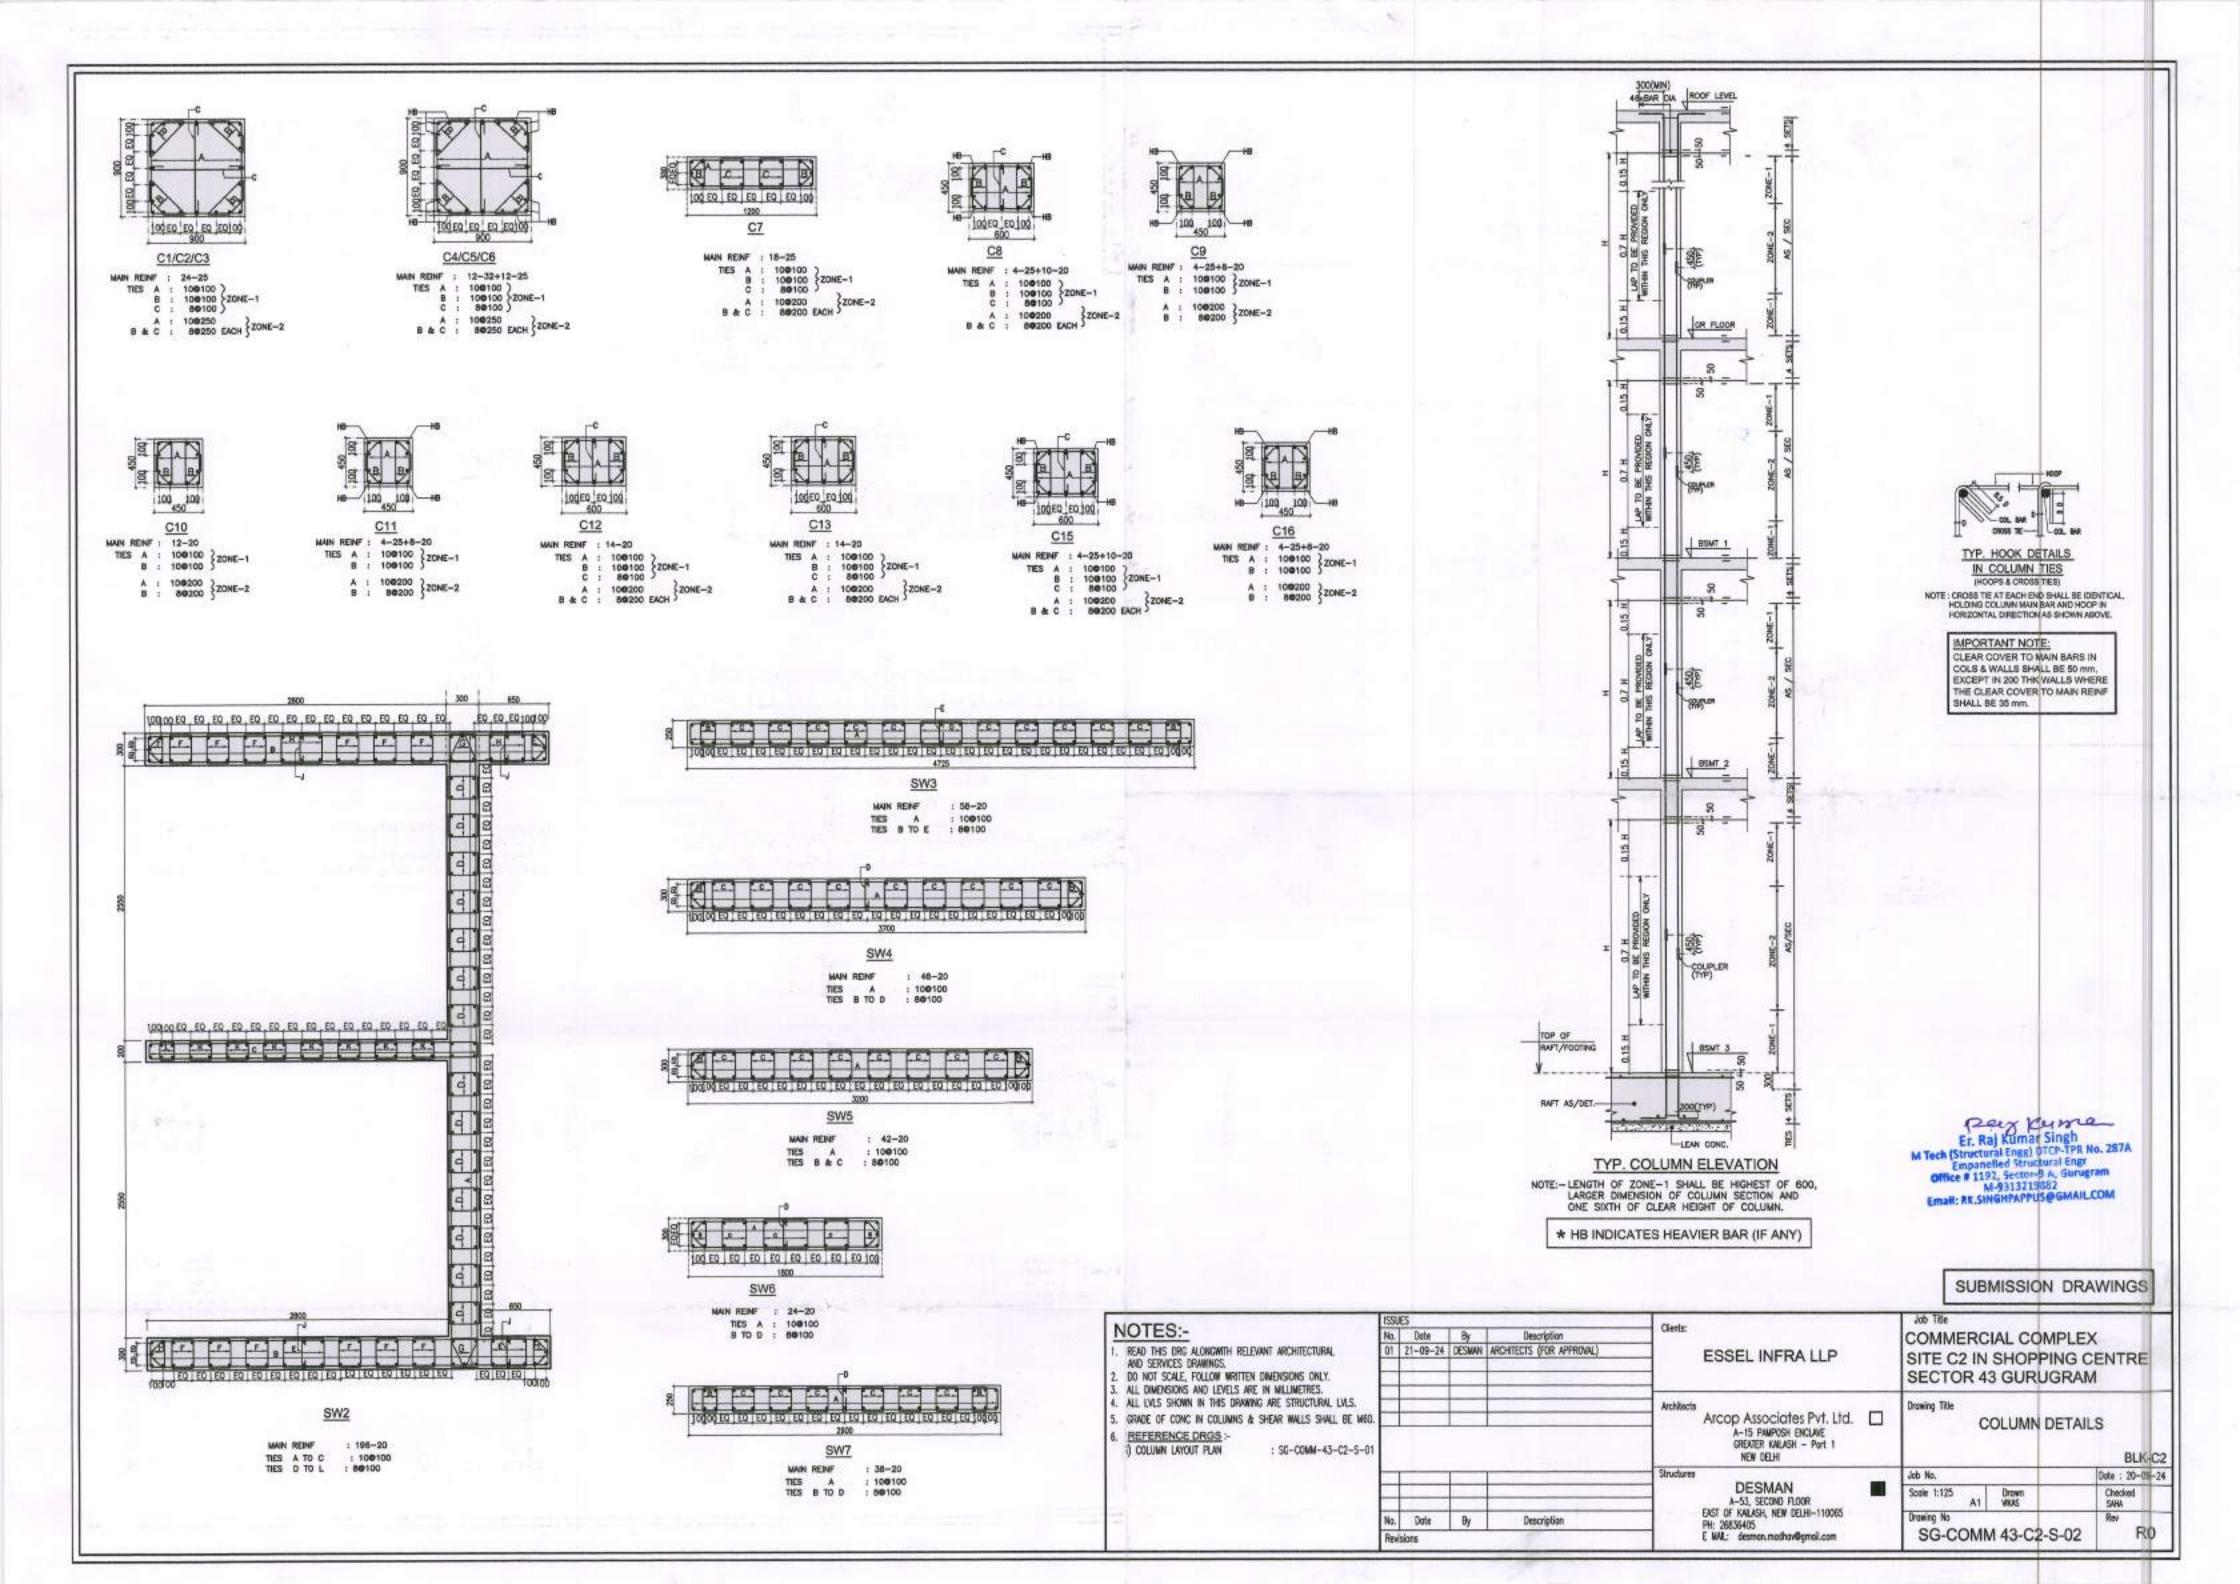

## SLAB REINF PLAN AT TYPICAL FLOOR LVL

UNLESS SPECIFIED OTHERWISE PROVIDE DISTRIBUTION REINF 8@200 FOR 130mm THK SLAB & 10@200 FOR 200mm THK SLAB





## TYPICAL SLAB REINFORCEMENT CURTAILMENT DETAILS

| BAR<br>MARK | DIA AND SPACING |
|-------------|-----------------|
| Α           | 8 @ 200         |
| В           | 8 @ 150         |
| С           | 8 @ 125         |
| D           | 8 @ 100         |
| Ε           | 10 @ 150        |
| F           | 10 @ 125        |
| G           | 10 @ 100        |
| Н           | 12 @ 150        |
| J           | 12 @ 125        |
| K           | 12 @ 100        |
| L           | 12 @ 200        |
| М           | 10 @ 200        |
| *           | AS/STAIR DETAIL |

Er. Raj Kumar Singh
ech (Structural Engs.) DTCP-TPR No. 287A
ech