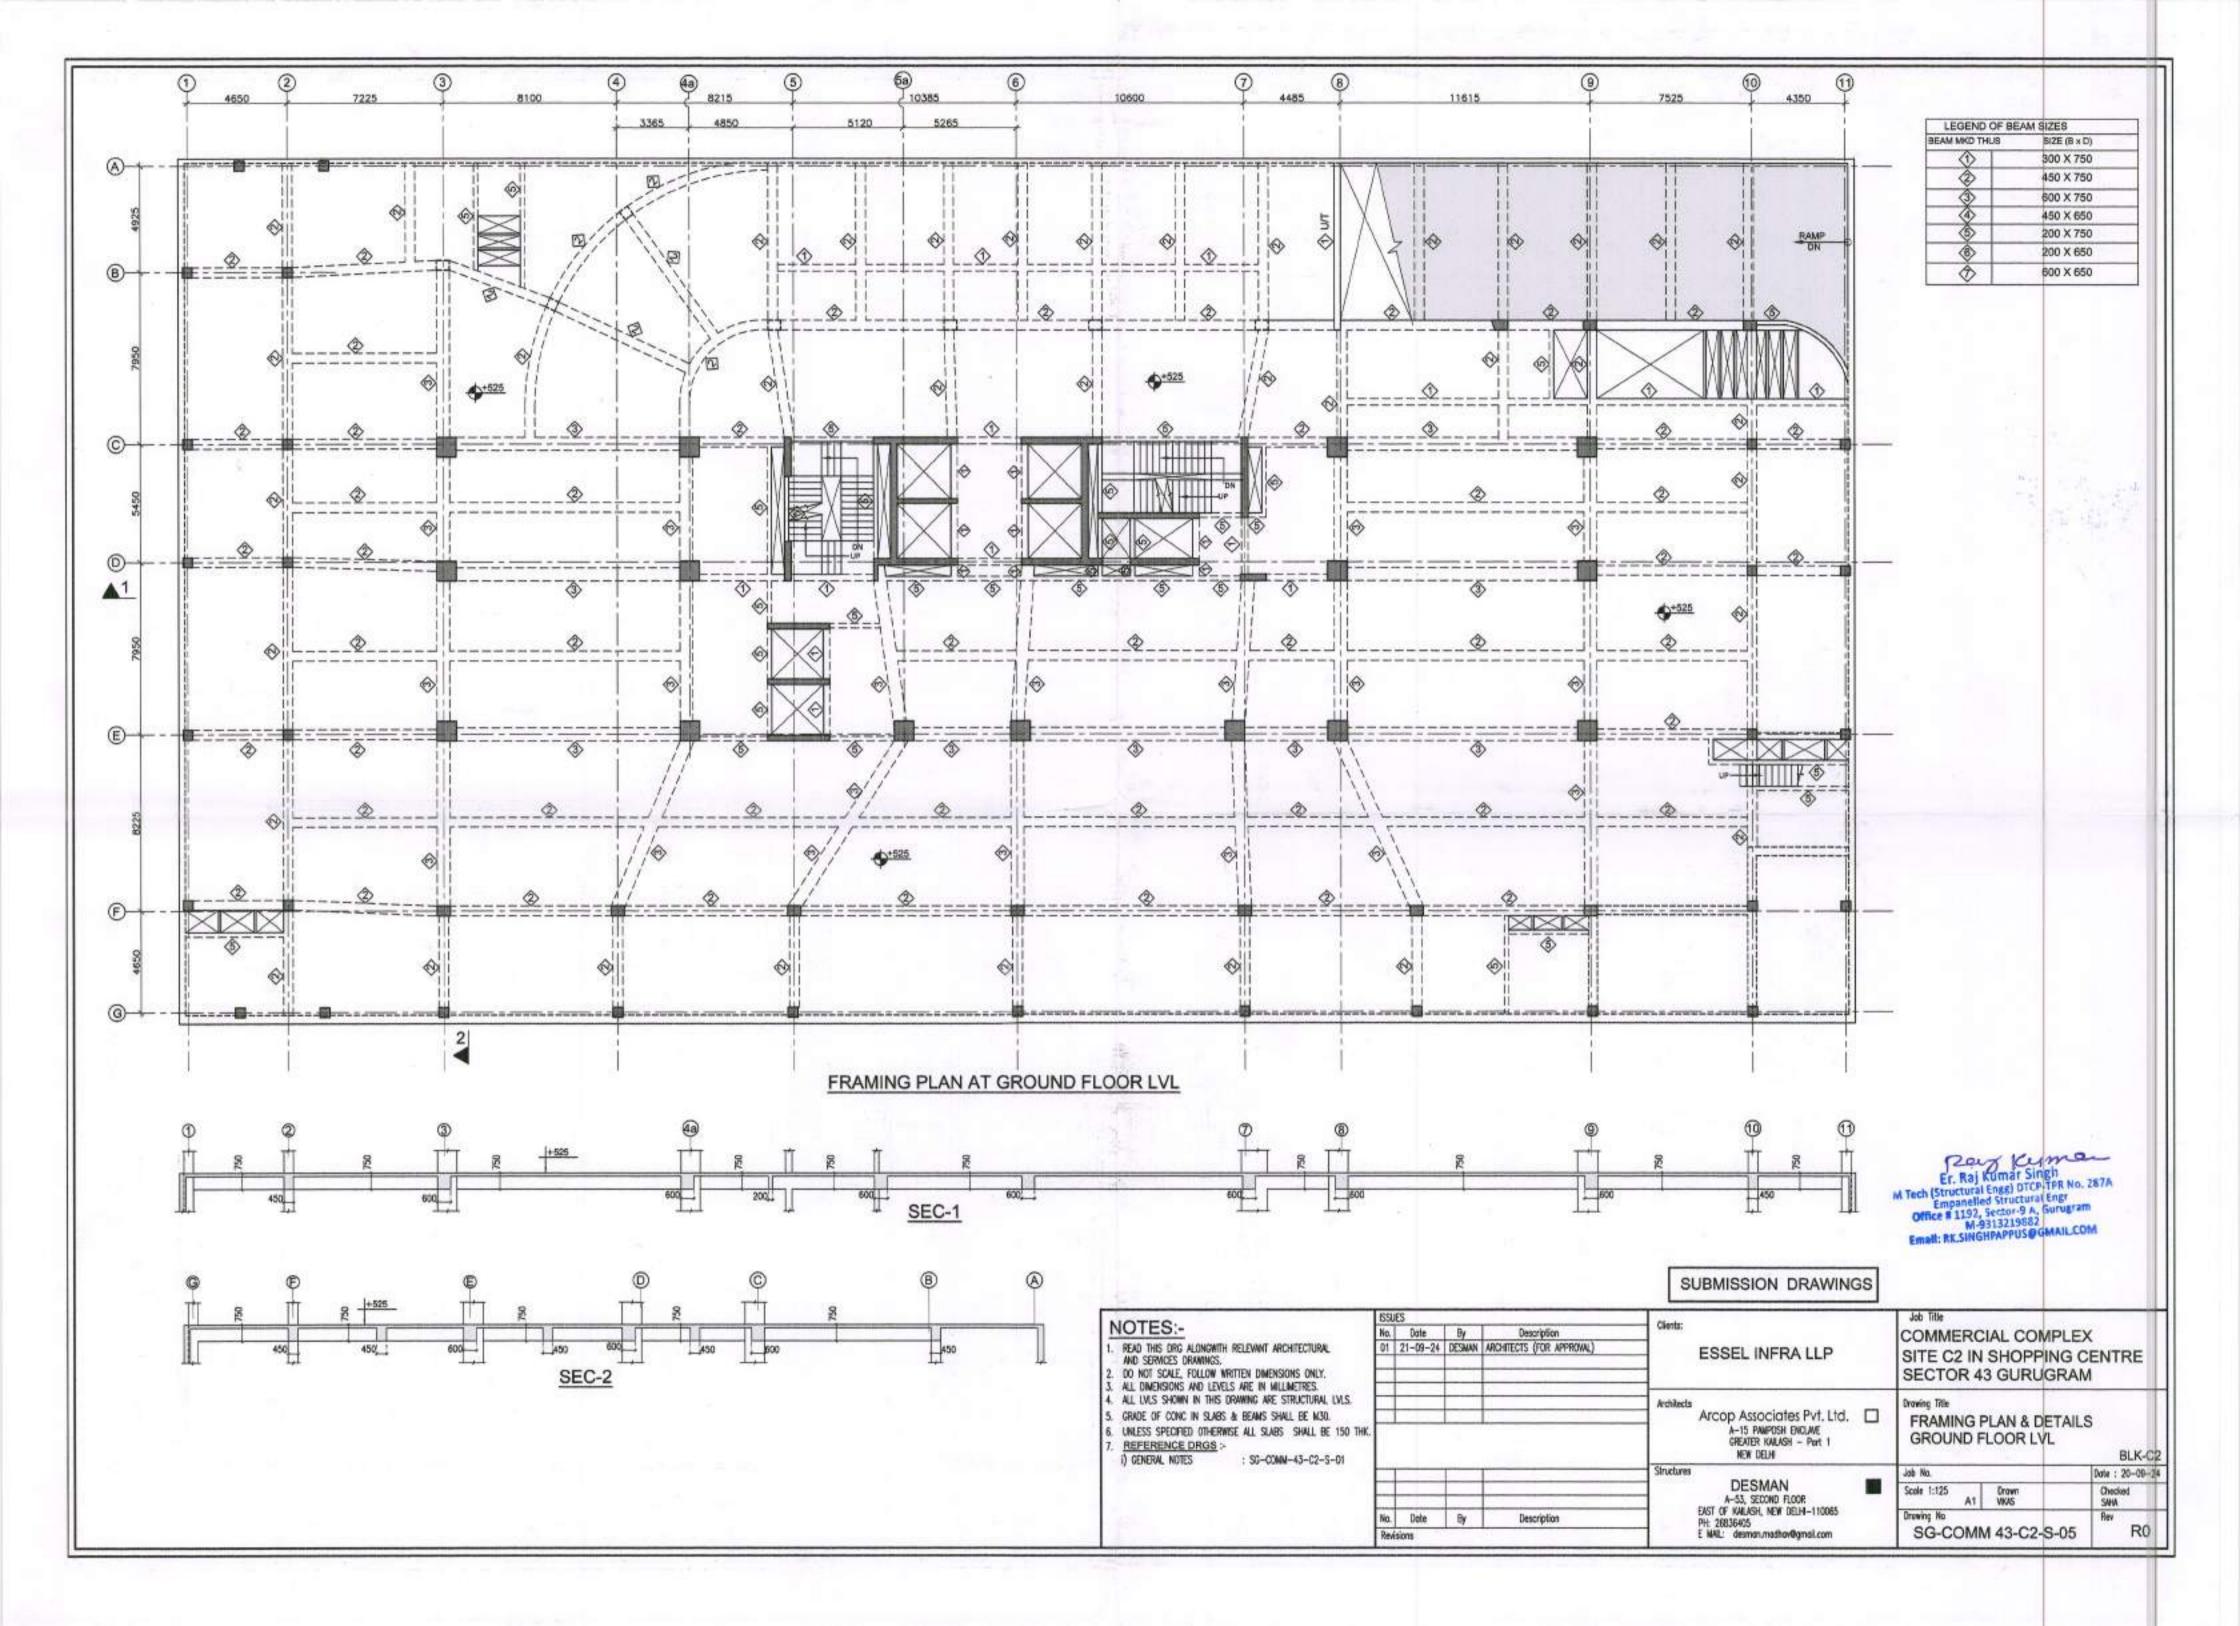

UNLESS SPECIFIED OTHERWISE ALL SLABS SHALL BE 130 THK.

REFERENCE DRGS:

() GENERAL NOTES : SG-COMN-43-C2-S-01