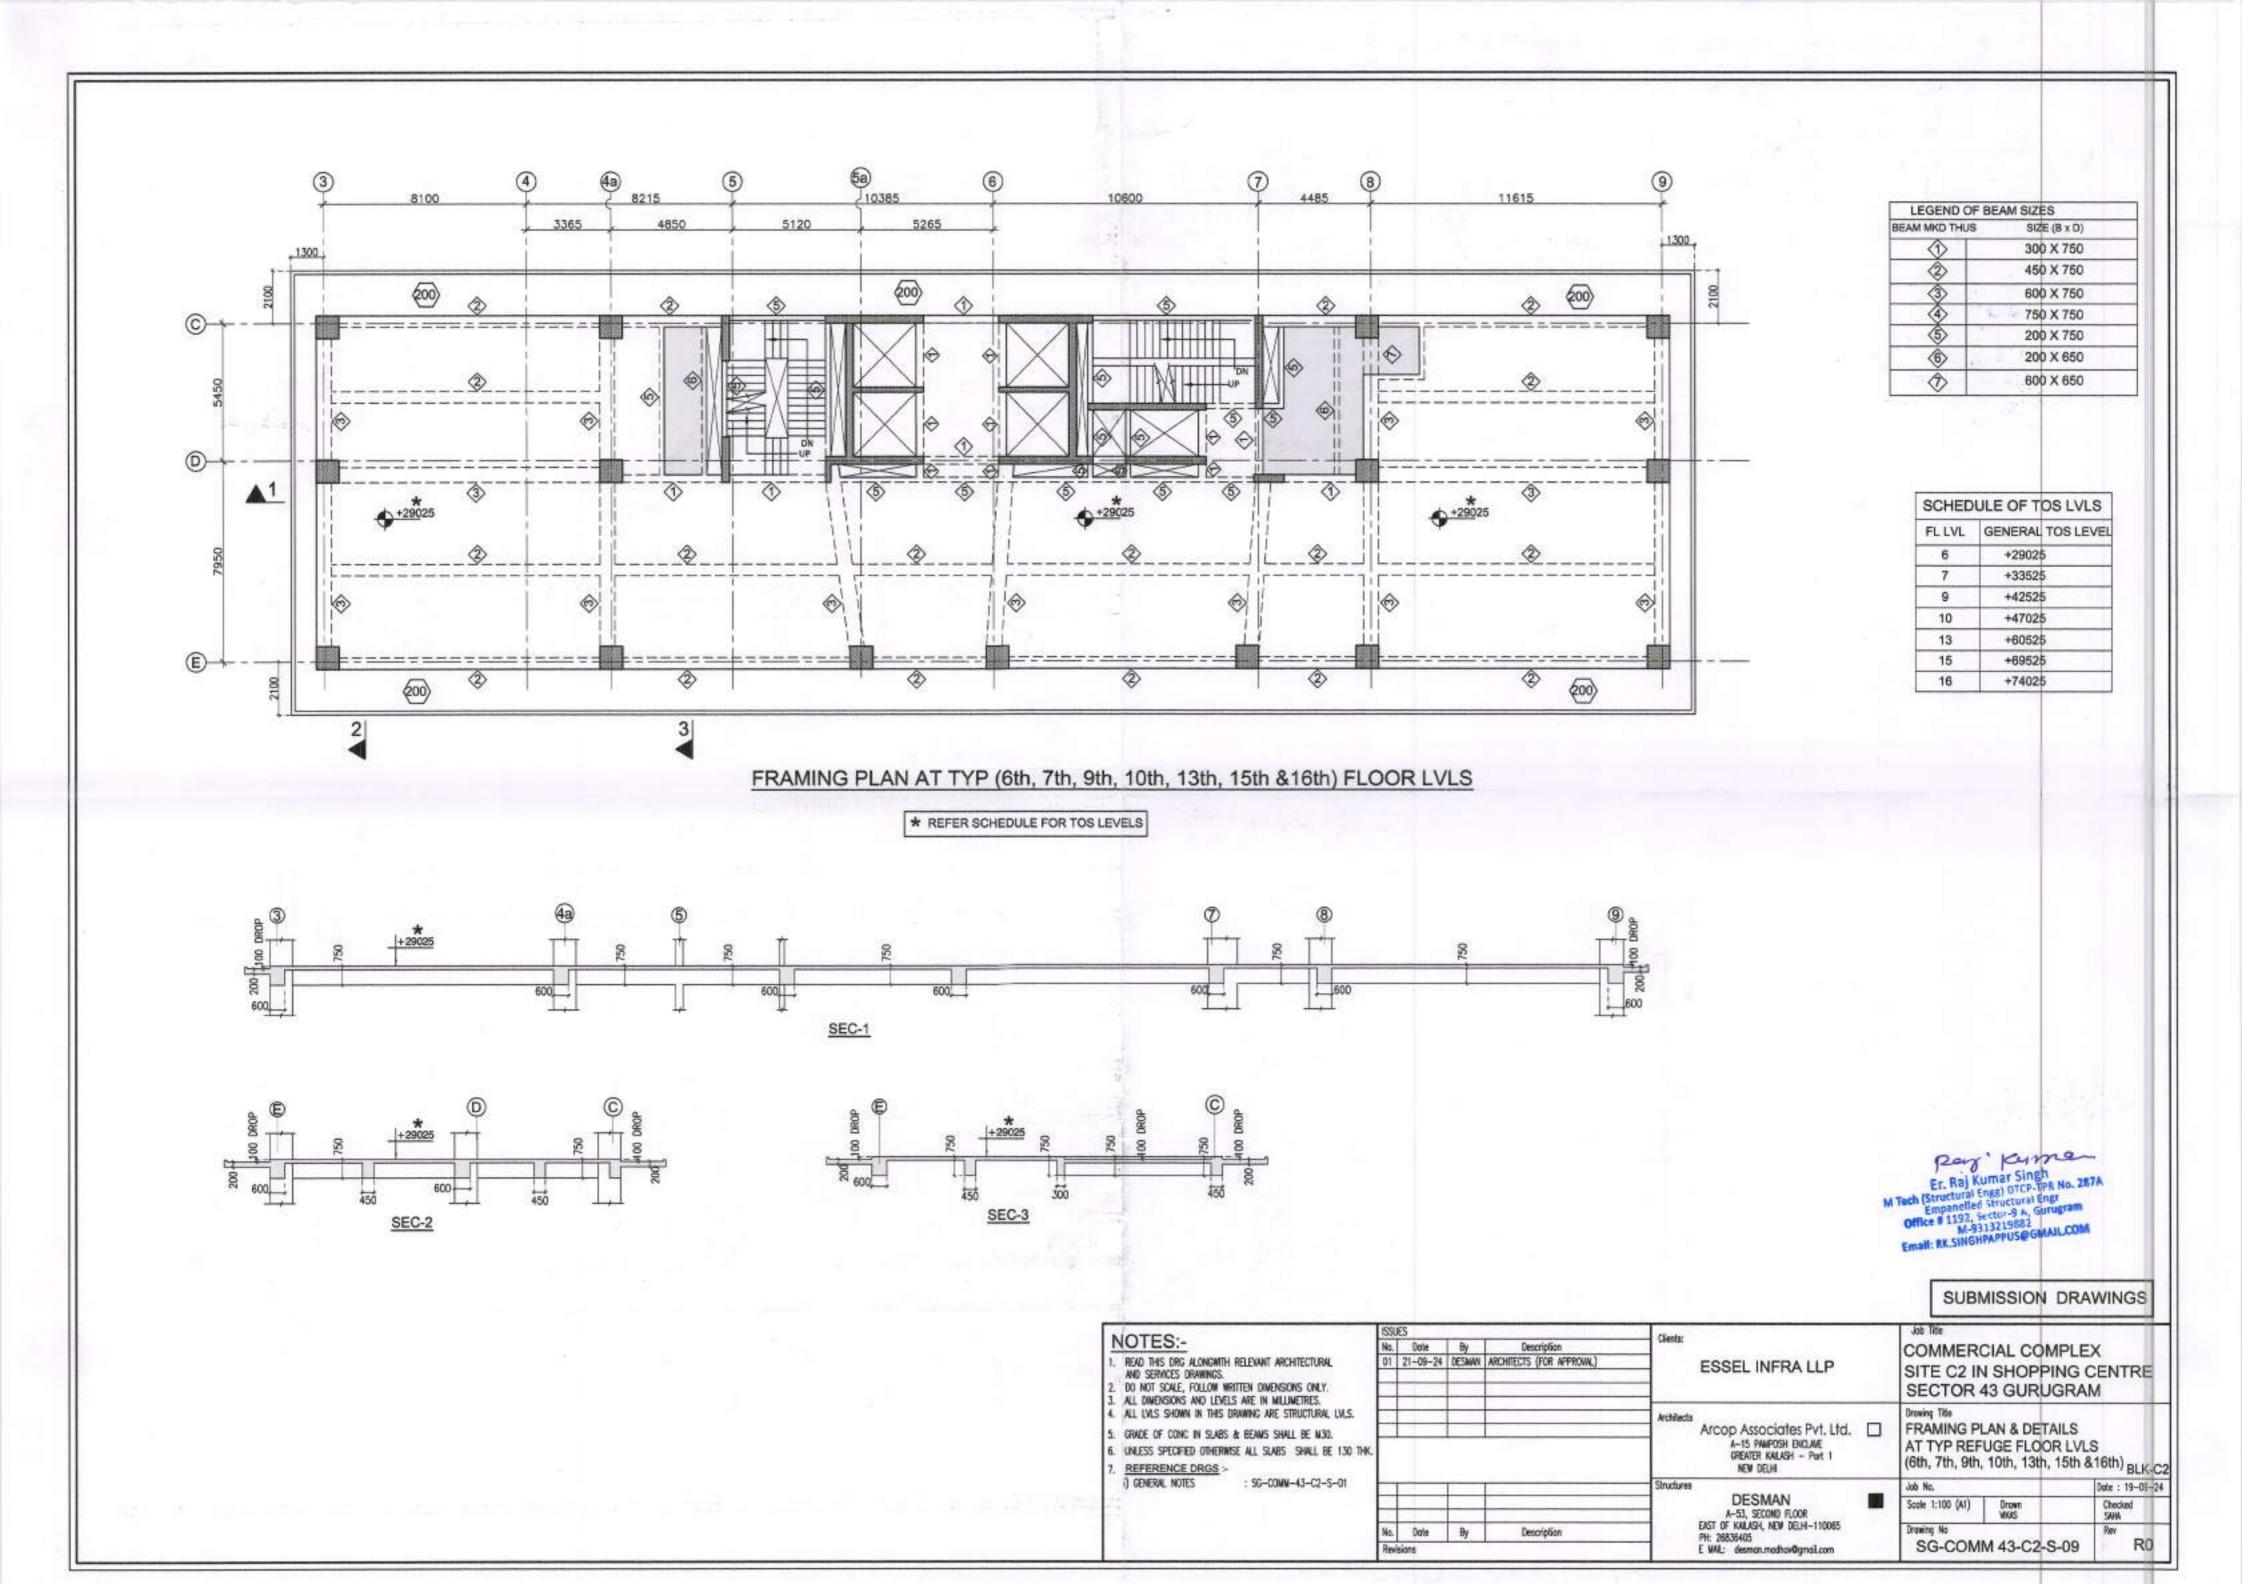

## SLAB REINF PLAN AT TYPICAL FLOOR LVL

UNLESS SPECIFIED OTHERWISE PROVIDE DISTRIBUTION REINF 8@200 FOR 130mm THK SLAB & 10@200 FOR 200mm THK SLAB

UNLESS SPECIFIED OTHERWISE ALL SLABS SHALL BE 130 THK.

REFERENCE DRGS:

() GENERAL NOTES : SG-COMN-43-C2-S-01