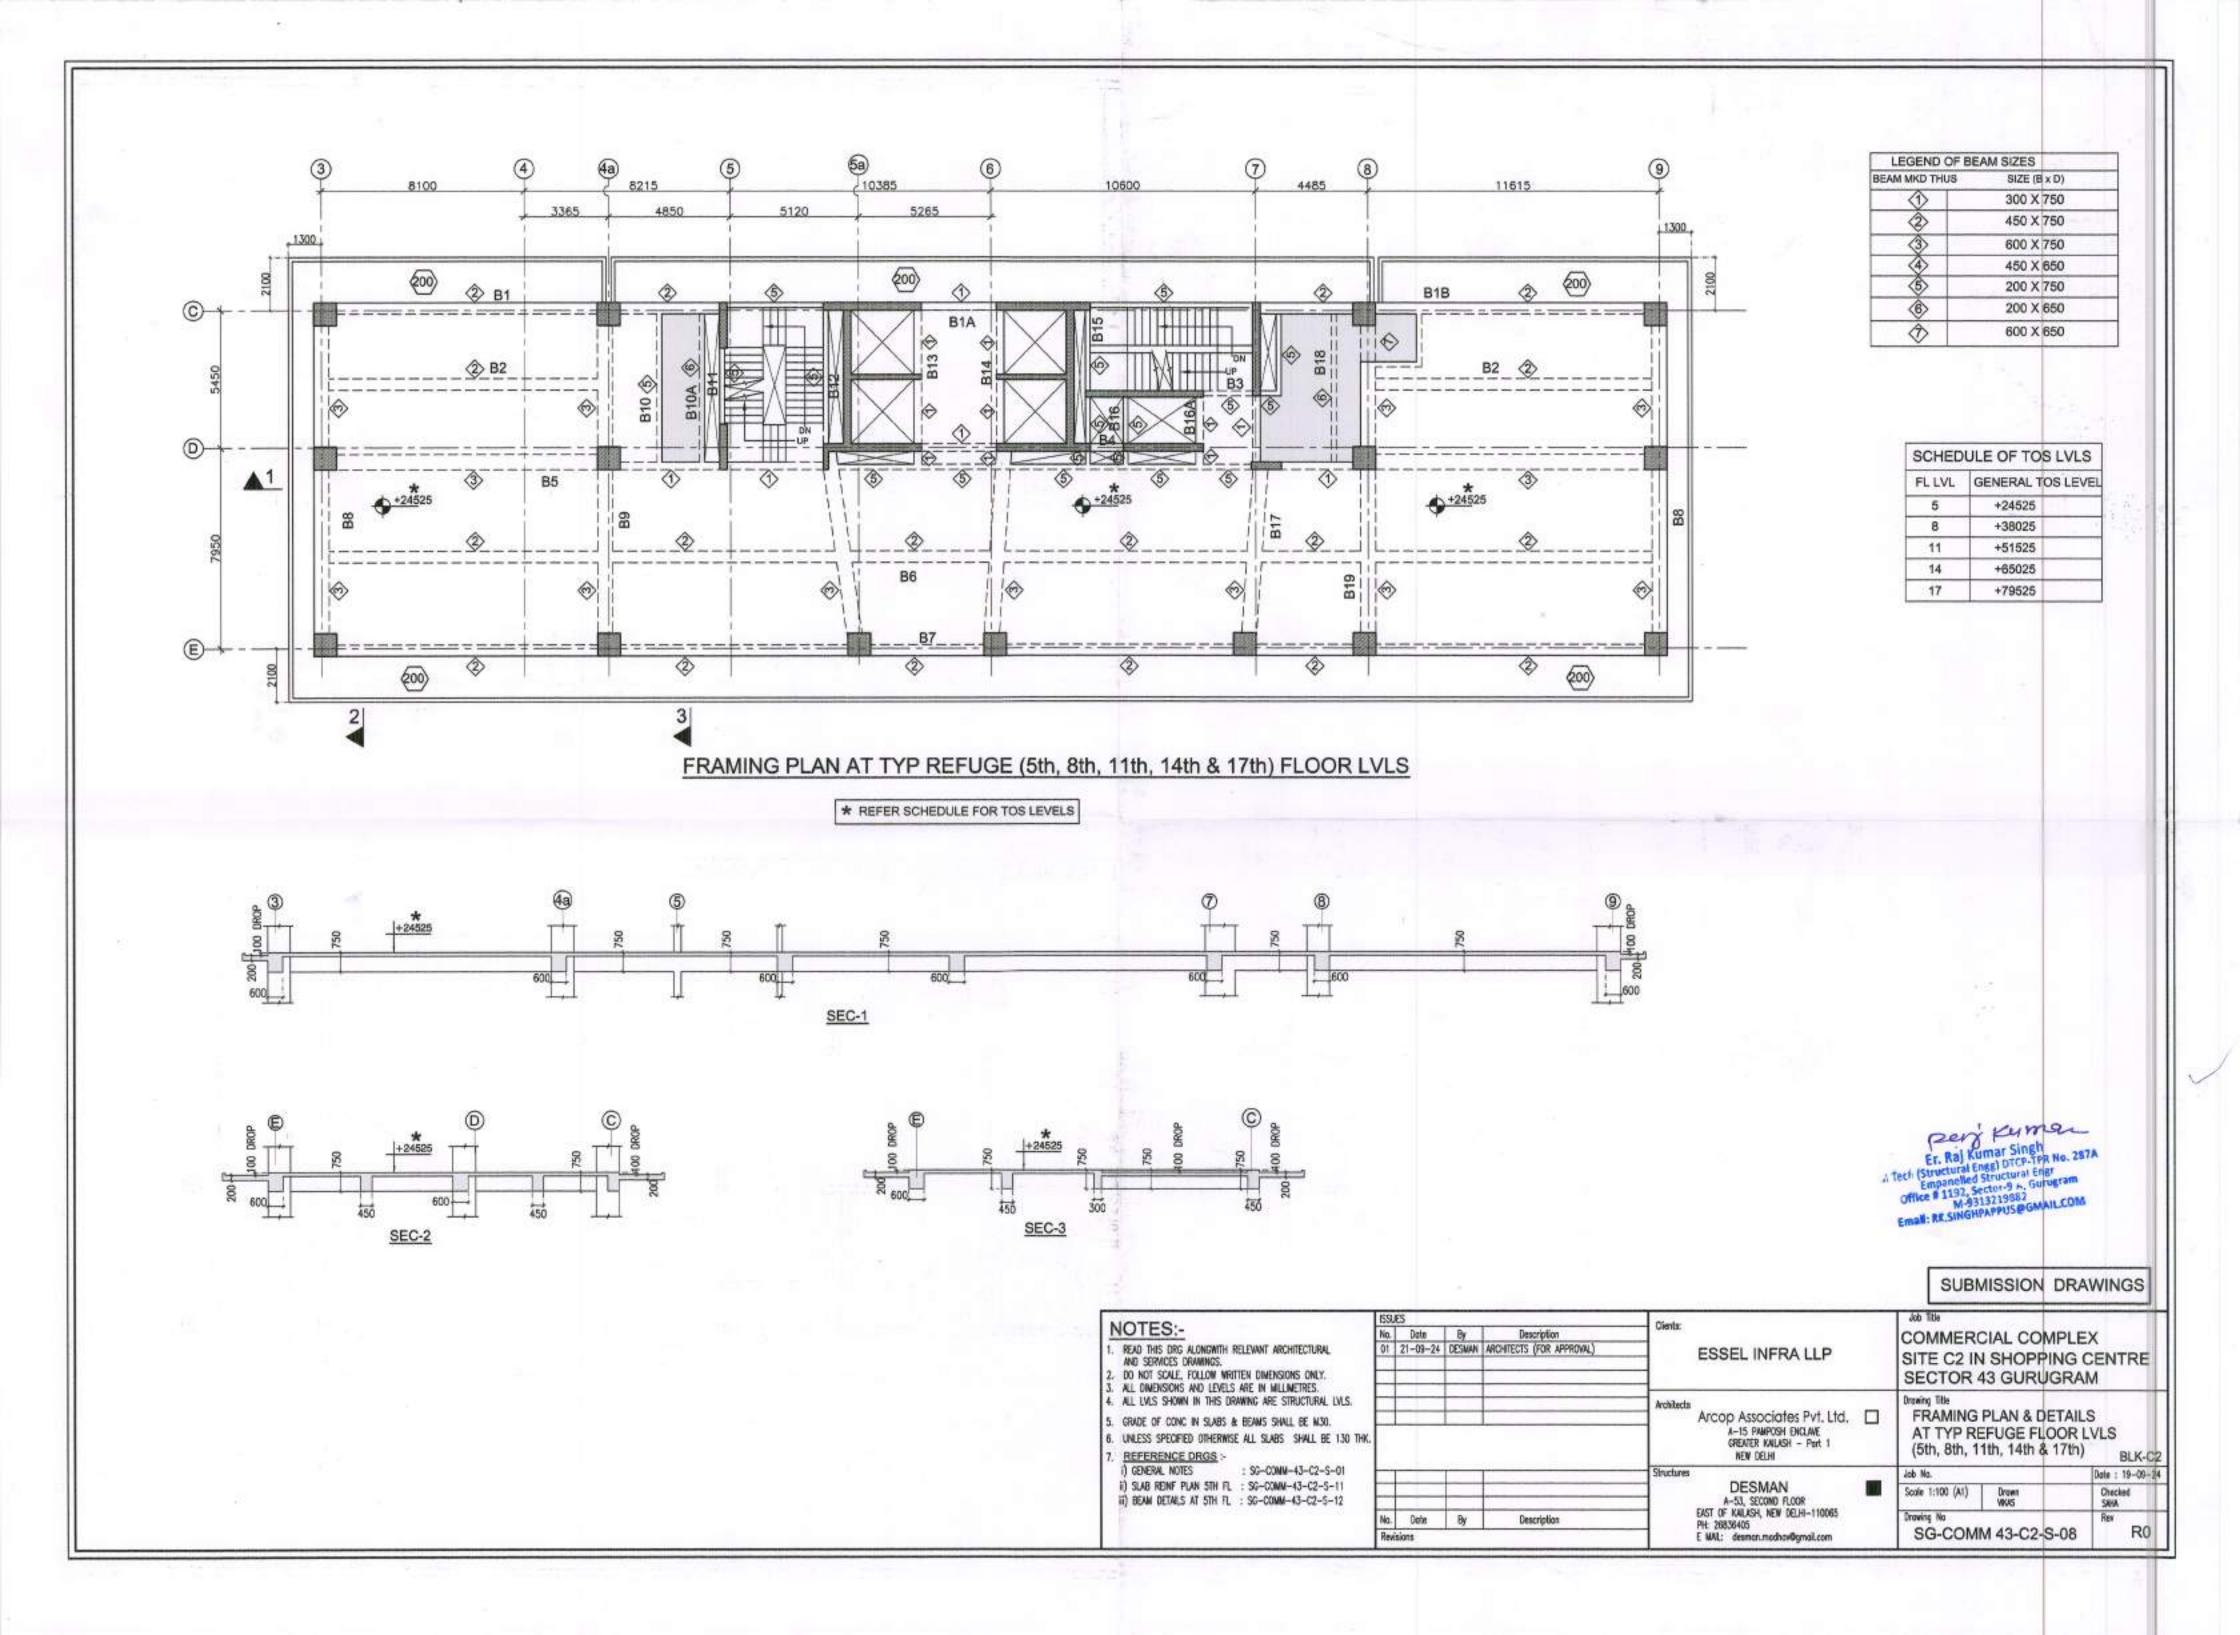

## SLAB REINF PLAN AT TYPICAL FLOOR LVL

UNLESS SPECIFIED OTHERWISE PROVIDE DISTRIBUTION REINF 8@200 FOR 130mm THK SLAB & 10@200 FOR 200mm THK SLAB

UNLESS SPECIFIED OTHERWISE ALL SLABS SHALL BE 130 THK.

REFERENCE DRGS:

() GENERAL NOTES : SG-COMN-43-C2-S-01