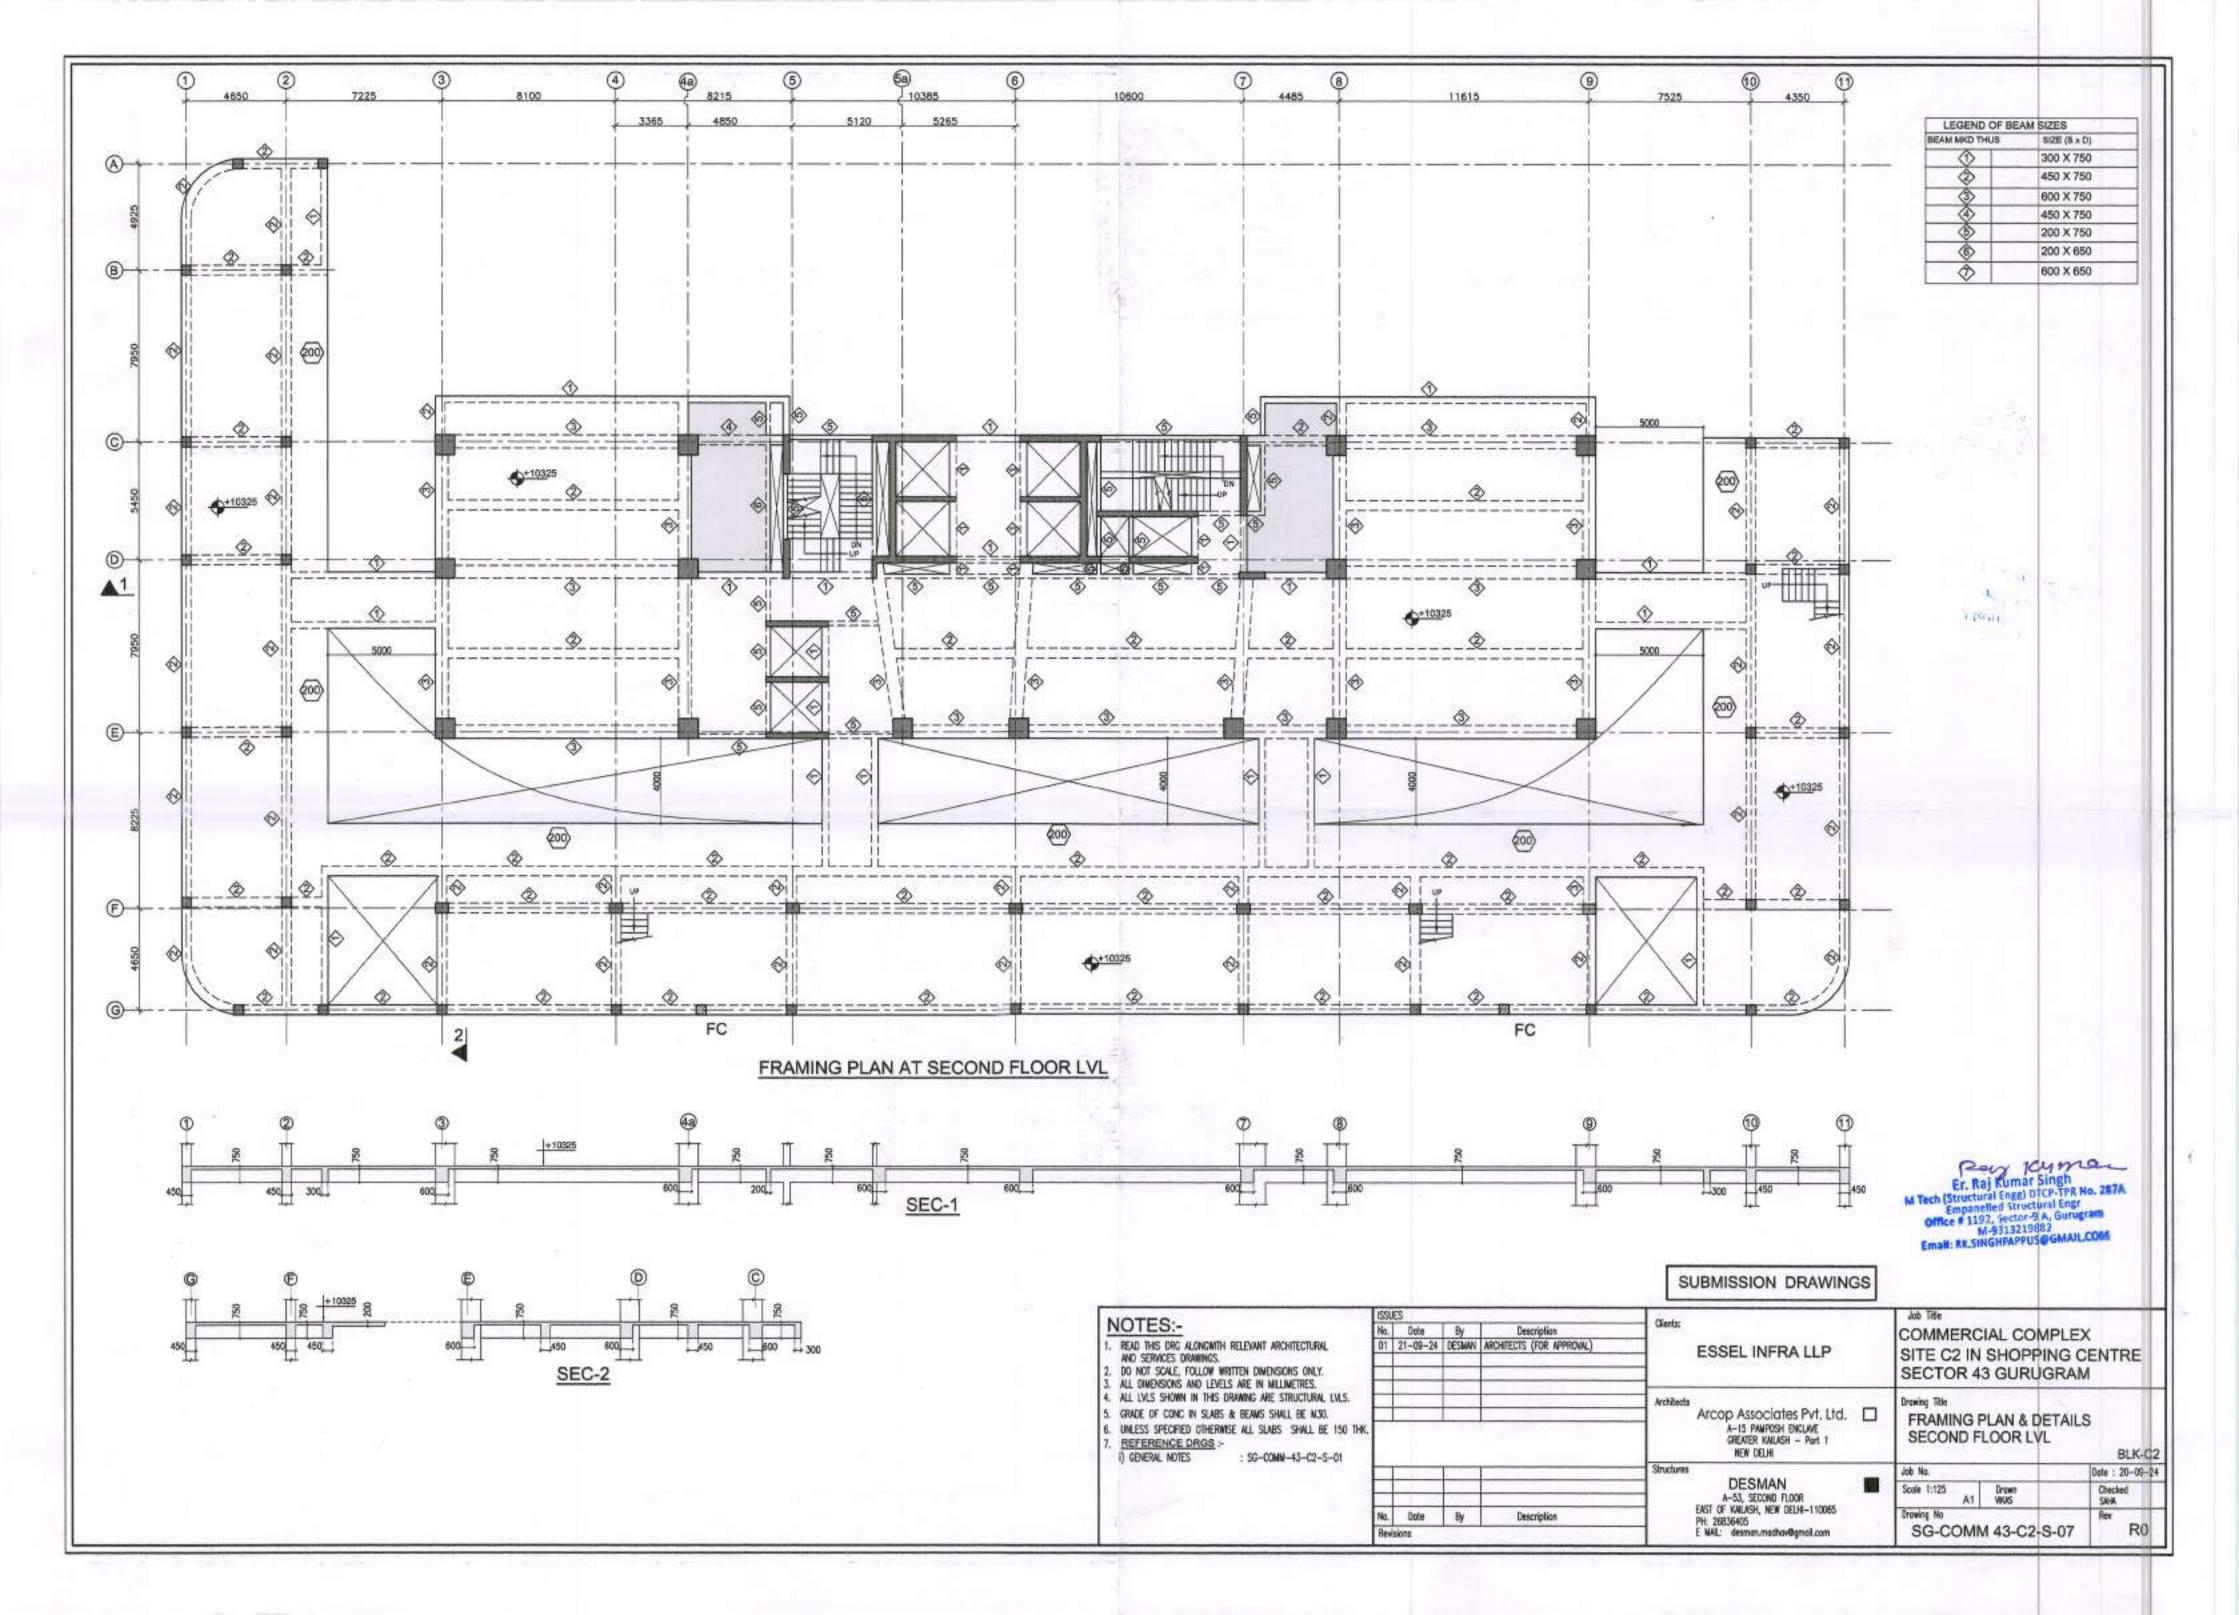

UNLESS SPECIFIED OTHERWISE ALL SLABS SHALL BE 130 THK.

REFERENCE DRGS:

() GENERAL NOTES : SG-COMN-43-C2-S-01