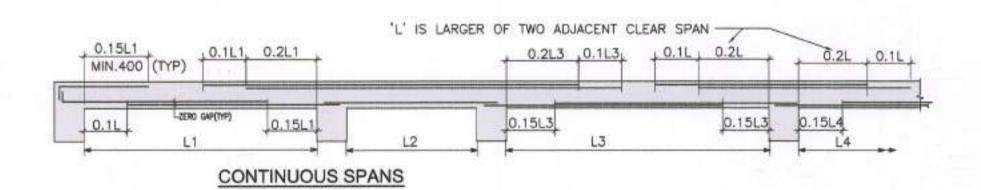

## SLAB REINF PLAN AT TYPICAL FLOOR LVL

UNLESS SPECIFIED OTHERWISE PROVIDE DISTRIBUTION REINF 8@200 FOR 130mm THK SLAB & 10@200 FOR 200mm THK SLAB

## TYPICAL SLAB REINFORCEMENT CURTAILMENT DETAILS

| BAR<br>MARK | DIA AND SPACING |
|-------------|-----------------|
| Α           | 8 @ 200         |
| В           | 8 @ 150         |
| С           | 8 @ 125         |
| D           | 8 @ 100         |
| Ε           | 10 @ 150        |
| F           | 10 @ 125        |
| G           | 10 @ 100        |
| Н           | 12 @ 150        |
| J           | 12 @ 125        |
| K           | 12 @ 100        |
| L           | 12 @ 200        |
| М           | 10 @ 200        |
| *           | AS/STAIR DETAIL |