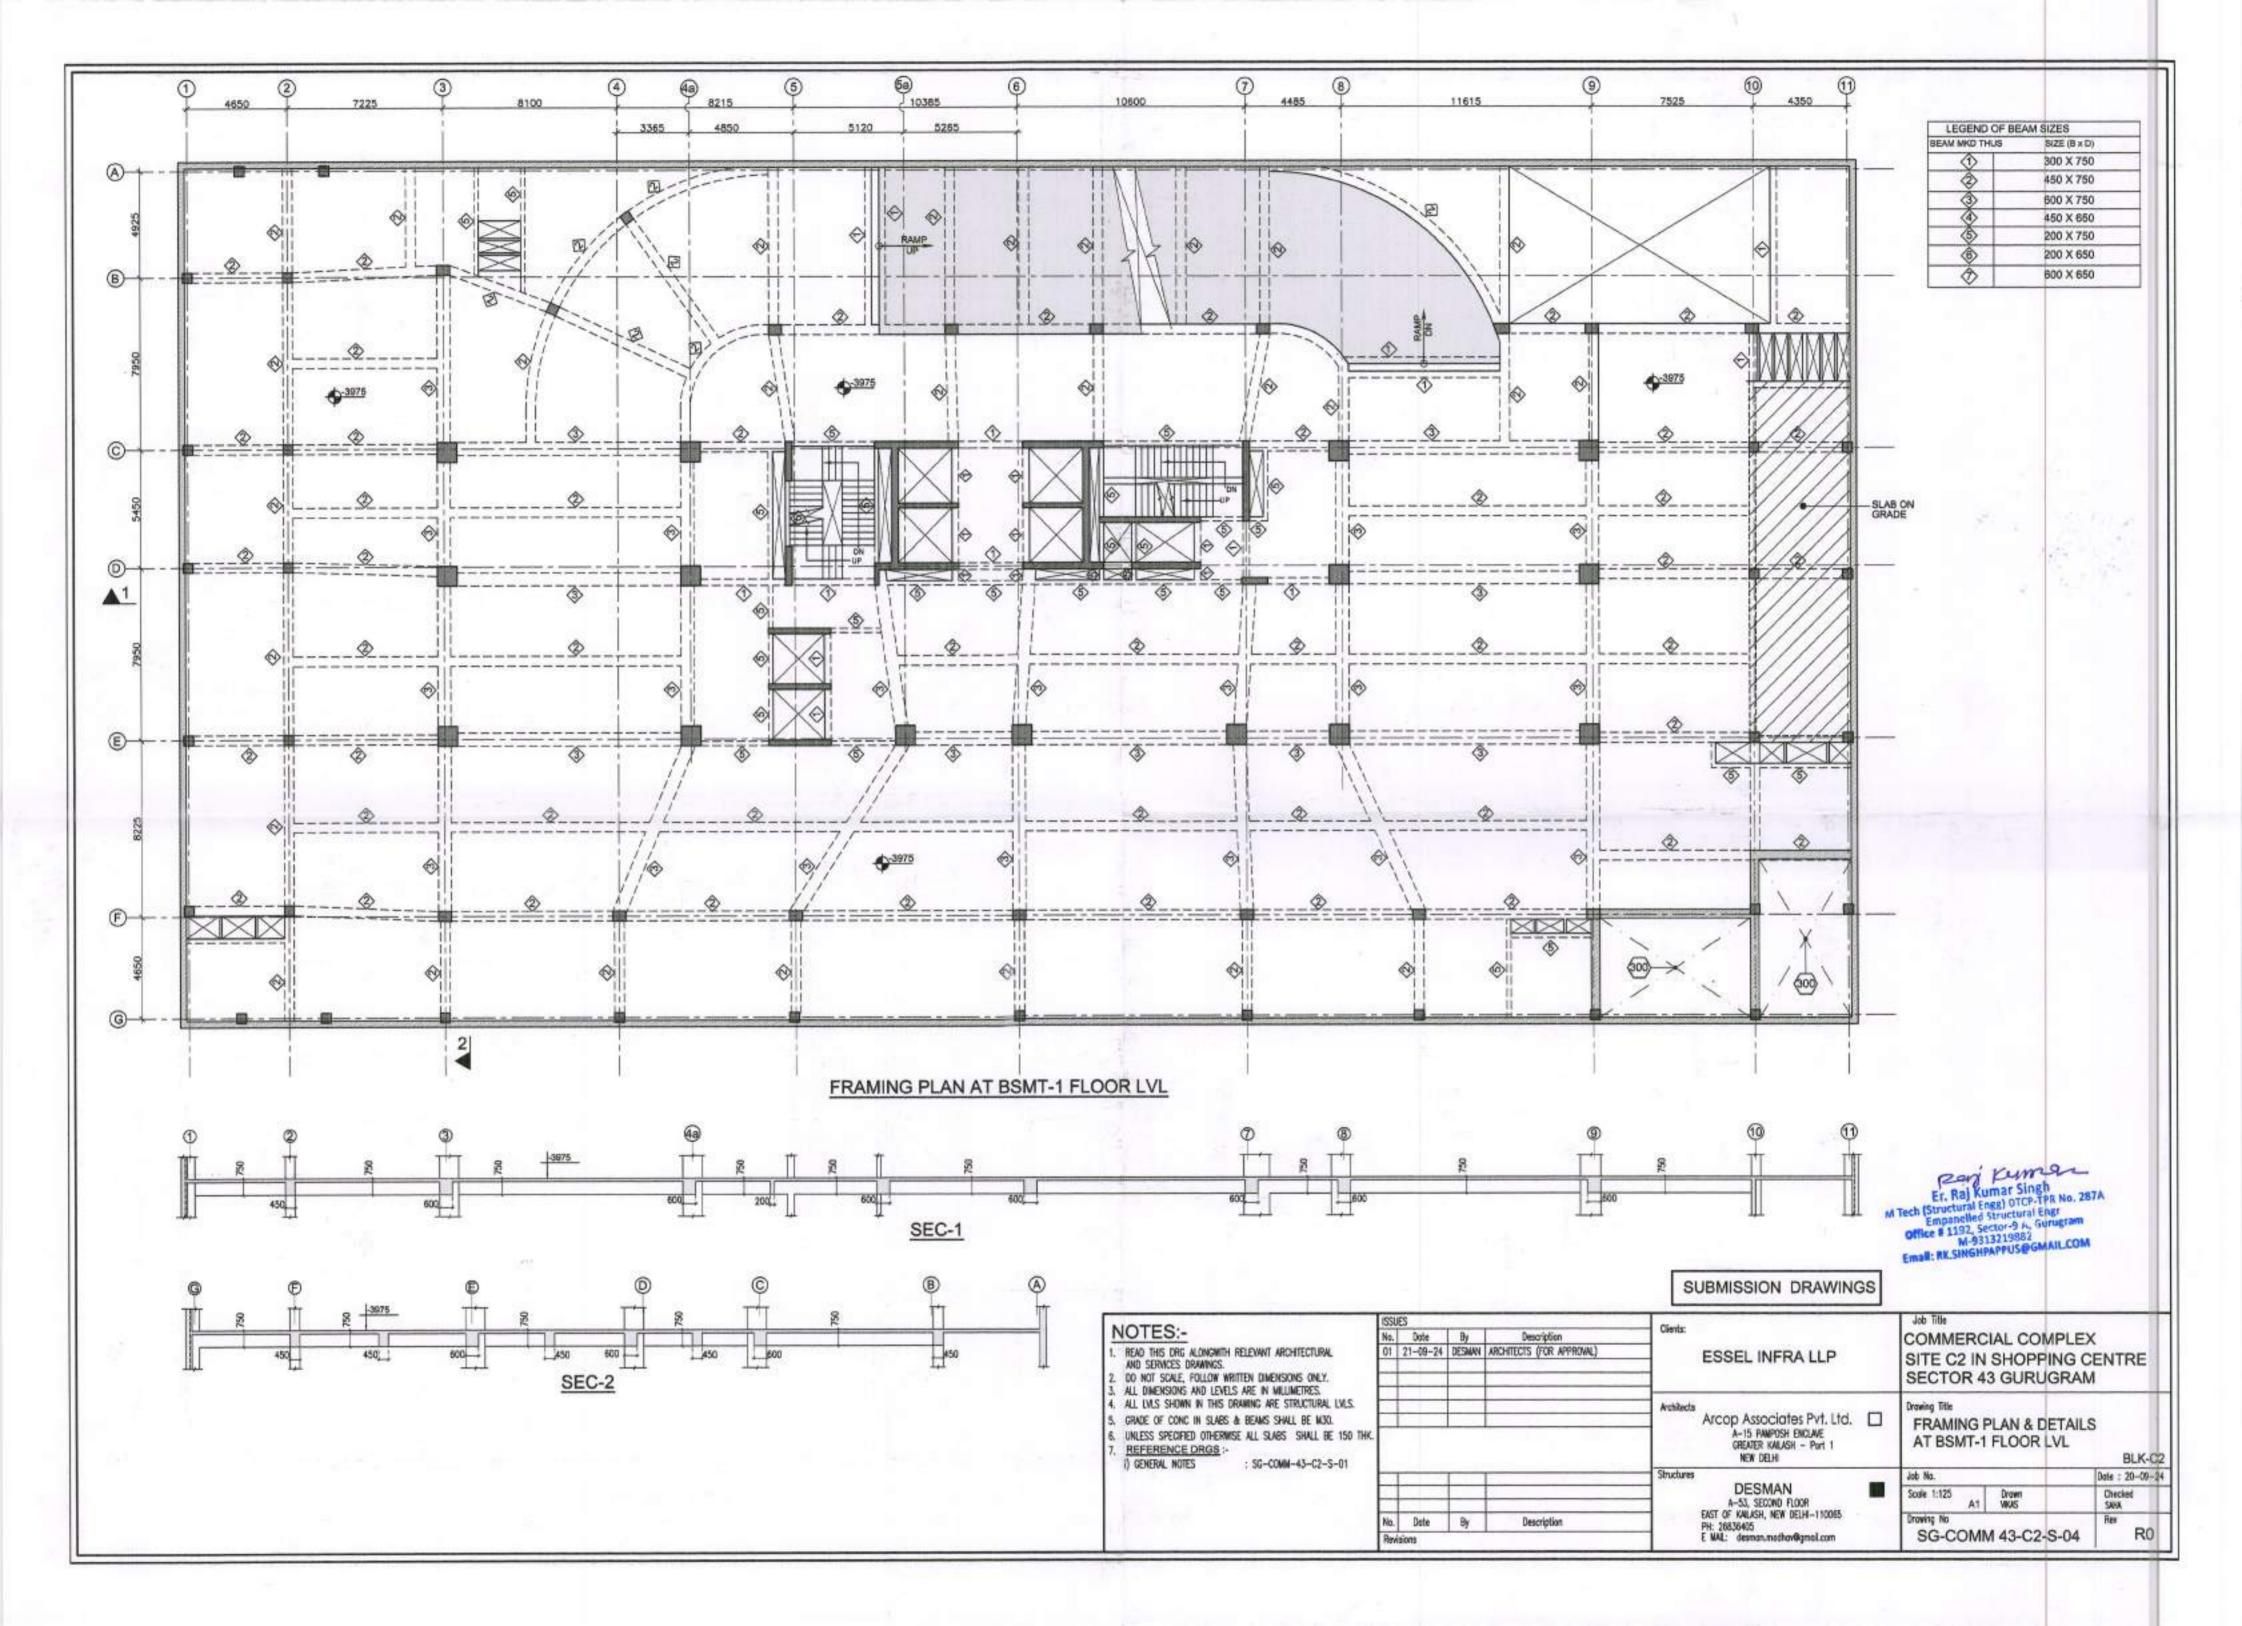

## SLAB REINF PLAN AT TYPICAL FLOOR LVL

UNLESS SPECIFIED OTHERWISE PROVIDE DISTRIBUTION REINF 8@200 FOR 130mm THK SLAB & 10@200 FOR 200mm THK SLAB





## TYPICAL SLAB REINFORCEMENT CURTAILMENT DETAILS

| BAR<br>MARK | DIA AND SPACING |
|-------------|-----------------|
| Α           | 8 @ 200         |
| В           | 8 @ 150         |
| С           | 8 @ 125         |
| D           | 8 @ 100         |
| Ε           | 10 @ 150        |
| F           | 10 @ 125        |
| G           | 10 @ 100        |
| Н           | 12 @ 150        |
| J           | 12 @ 125        |
| K           | 12 @ 100        |
| L           | 12 @ 200        |
| М           | 10 @ 200        |
| *           | AS/STAIR DETAIL |

Er. Raj Kumar Singh
ech (Structural Engs.) DTCP-TPR No. 287A
ech (Str