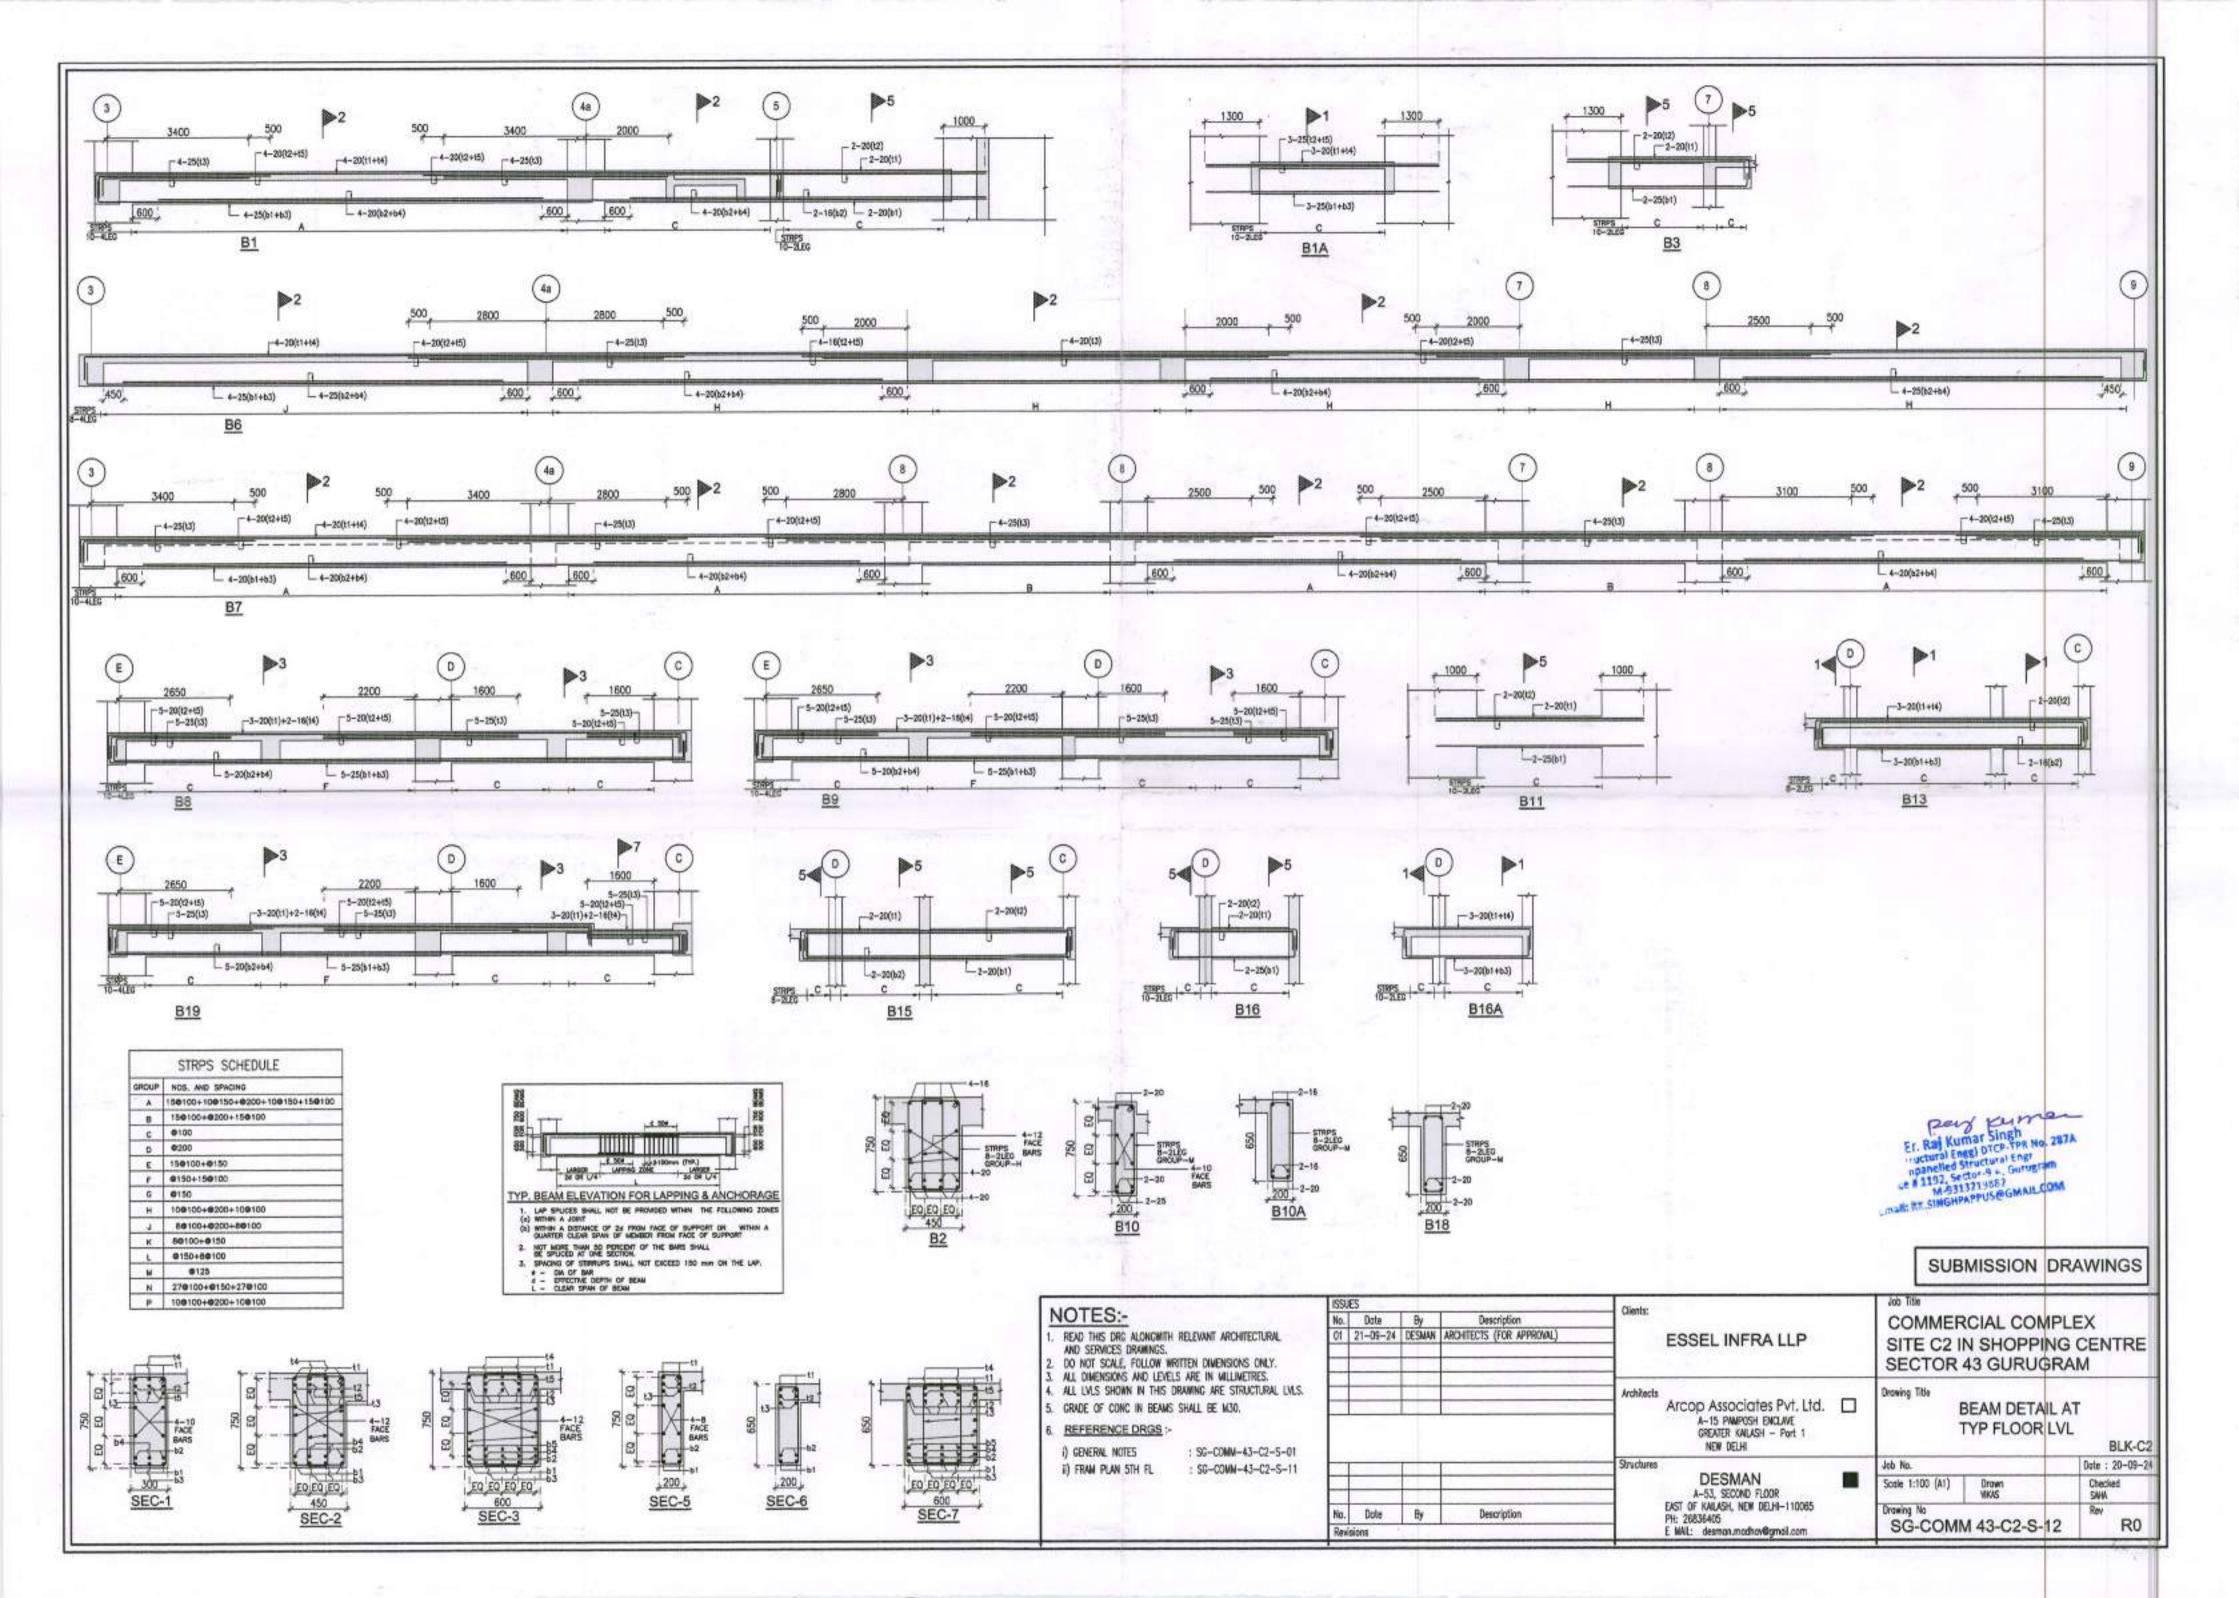

Drewing Title
SLAB REINFORCEMENT DETAIL

Arcop Associates Pvt. Ltd. 

A-15 PAMPOSH ENCLINE
GREATER KALASH - Port 1
NEW DELHI

Drawing Title
SLAB R
AT TYP

SLAB REINFORCEMENT DETAIL AT TYPICAL FLOOR LVL BL

COMMERCIAL COMPLEX

UNLESS SPECIFIED OTHERWISE ALL SLABS SHALL BE 130 THK.

REFERENCE DRGS:

() GENERAL NOTES : SG-COMN-43-C2-S-01