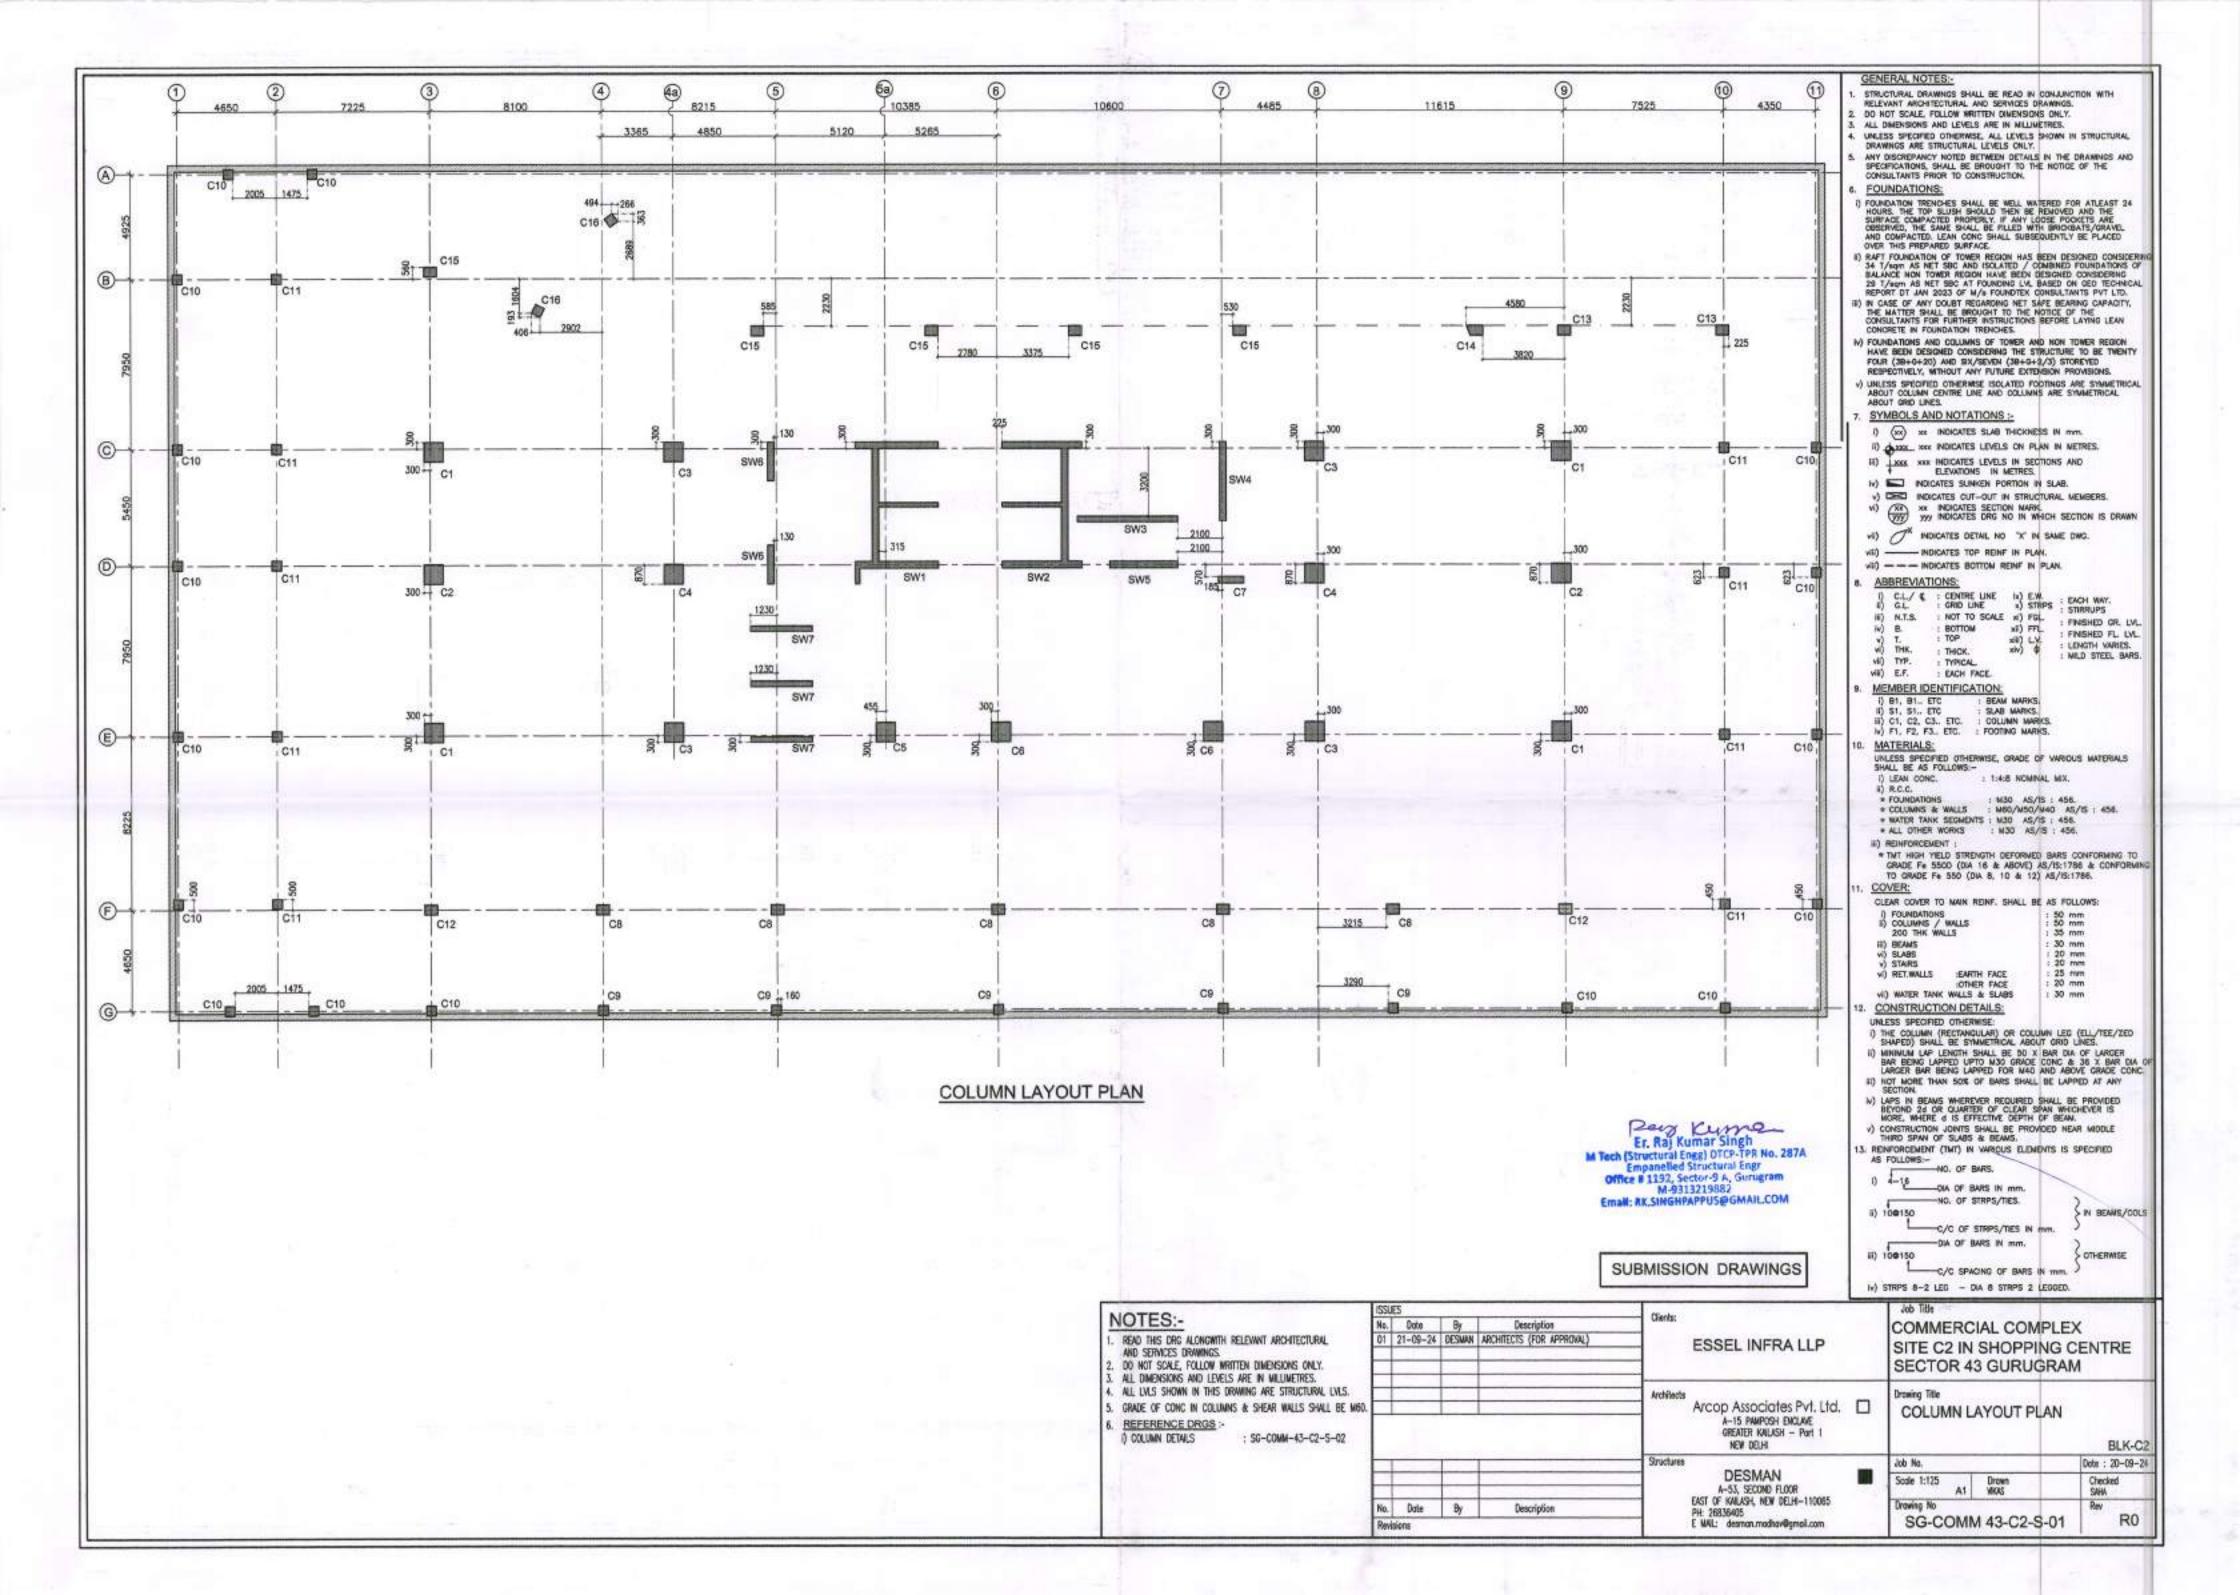

## SLAB REINF PLAN AT TYPICAL FLOOR LVL

UNLESS SPECIFIED OTHERWISE PROVIDE DISTRIBUTION REINF 8@200 FOR 130mm THK SLAB & 10@200 FOR 200mm THK SLAB





## TYPICAL SLAB REINFORCEMENT CURTAILMENT DETAILS

| BAR<br>MARK | DIA AND SPACING |
|-------------|-----------------|
| Α           | 8 @ 200         |
| В           | 8 @ 150         |
| С           | 8 @ 125         |
| D           | 8 @ 100         |
| Ε           | 10 @ 150        |
| F           | 10 @ 125        |
| G           | 10 @ 100        |
| Н           | 12 @ 150        |
| J           | 12 @ 125        |
| K           | 12 @ 100        |
| L           | 12 @ 200        |
| М           | 10 @ 200        |
| *           | AS/STAIR DETAIL |

Er. Raj Kumar Singh
ech (Structural Engs.) DTCP-TPR No. 287A
ec