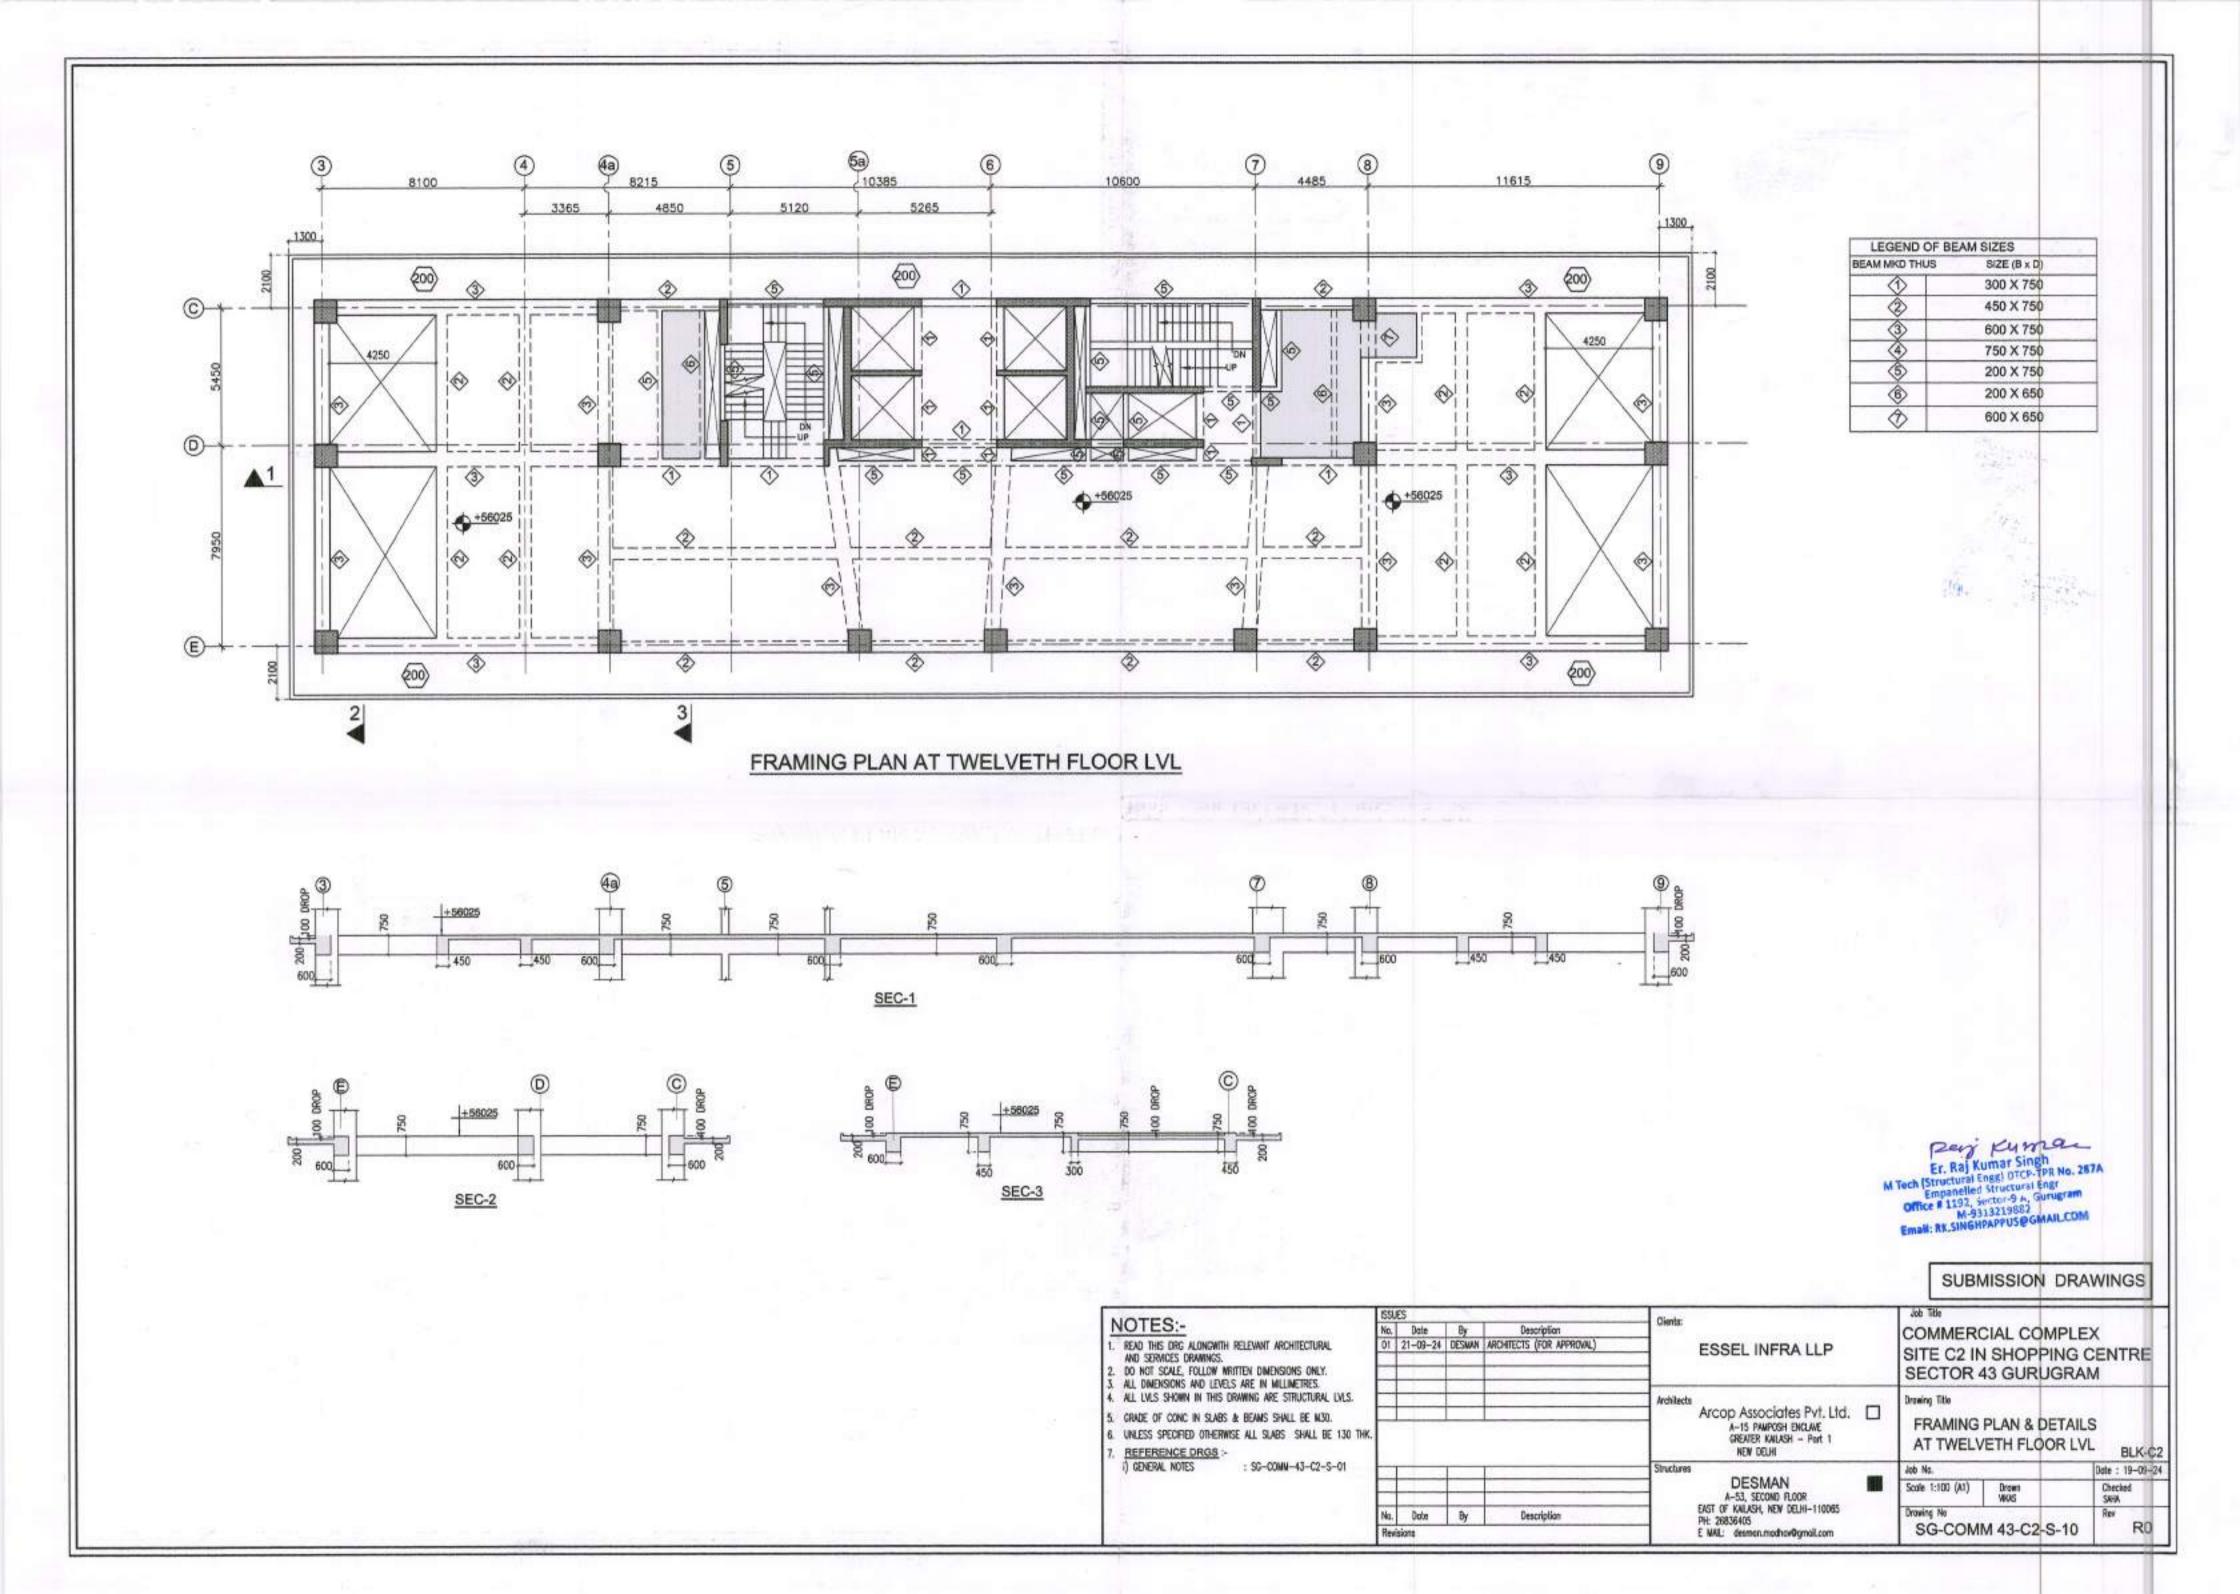

## SLAB REINF PLAN AT TYPICAL FLOOR LVL

UNLESS SPECIFIED OTHERWISE PROVIDE DISTRIBUTION REINF 8@200 FOR 130mm THK SLAB & 10@200 FOR 200mm THK SLAB

UNLESS SPECIFIED OTHERWISE ALL SLABS SHALL BE 130 THK.

REFERENCE DRGS:

() GENERAL NOTES : SG-COMN-43-C2-S-01