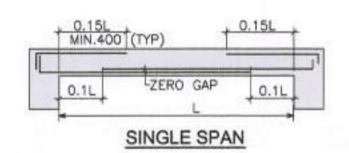

## TYPICAL SLAB REINFORCEMENT CURTAILMENT DETAILS

| BAR<br>MARK | DIA AND SPACING |
|-------------|-----------------|
| Α           | 8 @ 200         |
| В           | 8 @ 150         |
| С           | 8 @ 125         |
| D           | 8 @ 100         |
| Ε           | 10 @ 150        |
| F           | 10 @ 125        |
| G           | 10 @ 100        |
| Н           | 12 @ 150        |
| J           | 12 @ 125        |
| K           | 12 @ 100        |
| L           | 12 @ 200        |
| М           | 10 @ 200        |
| *           | AS/STAIR DETAIL |