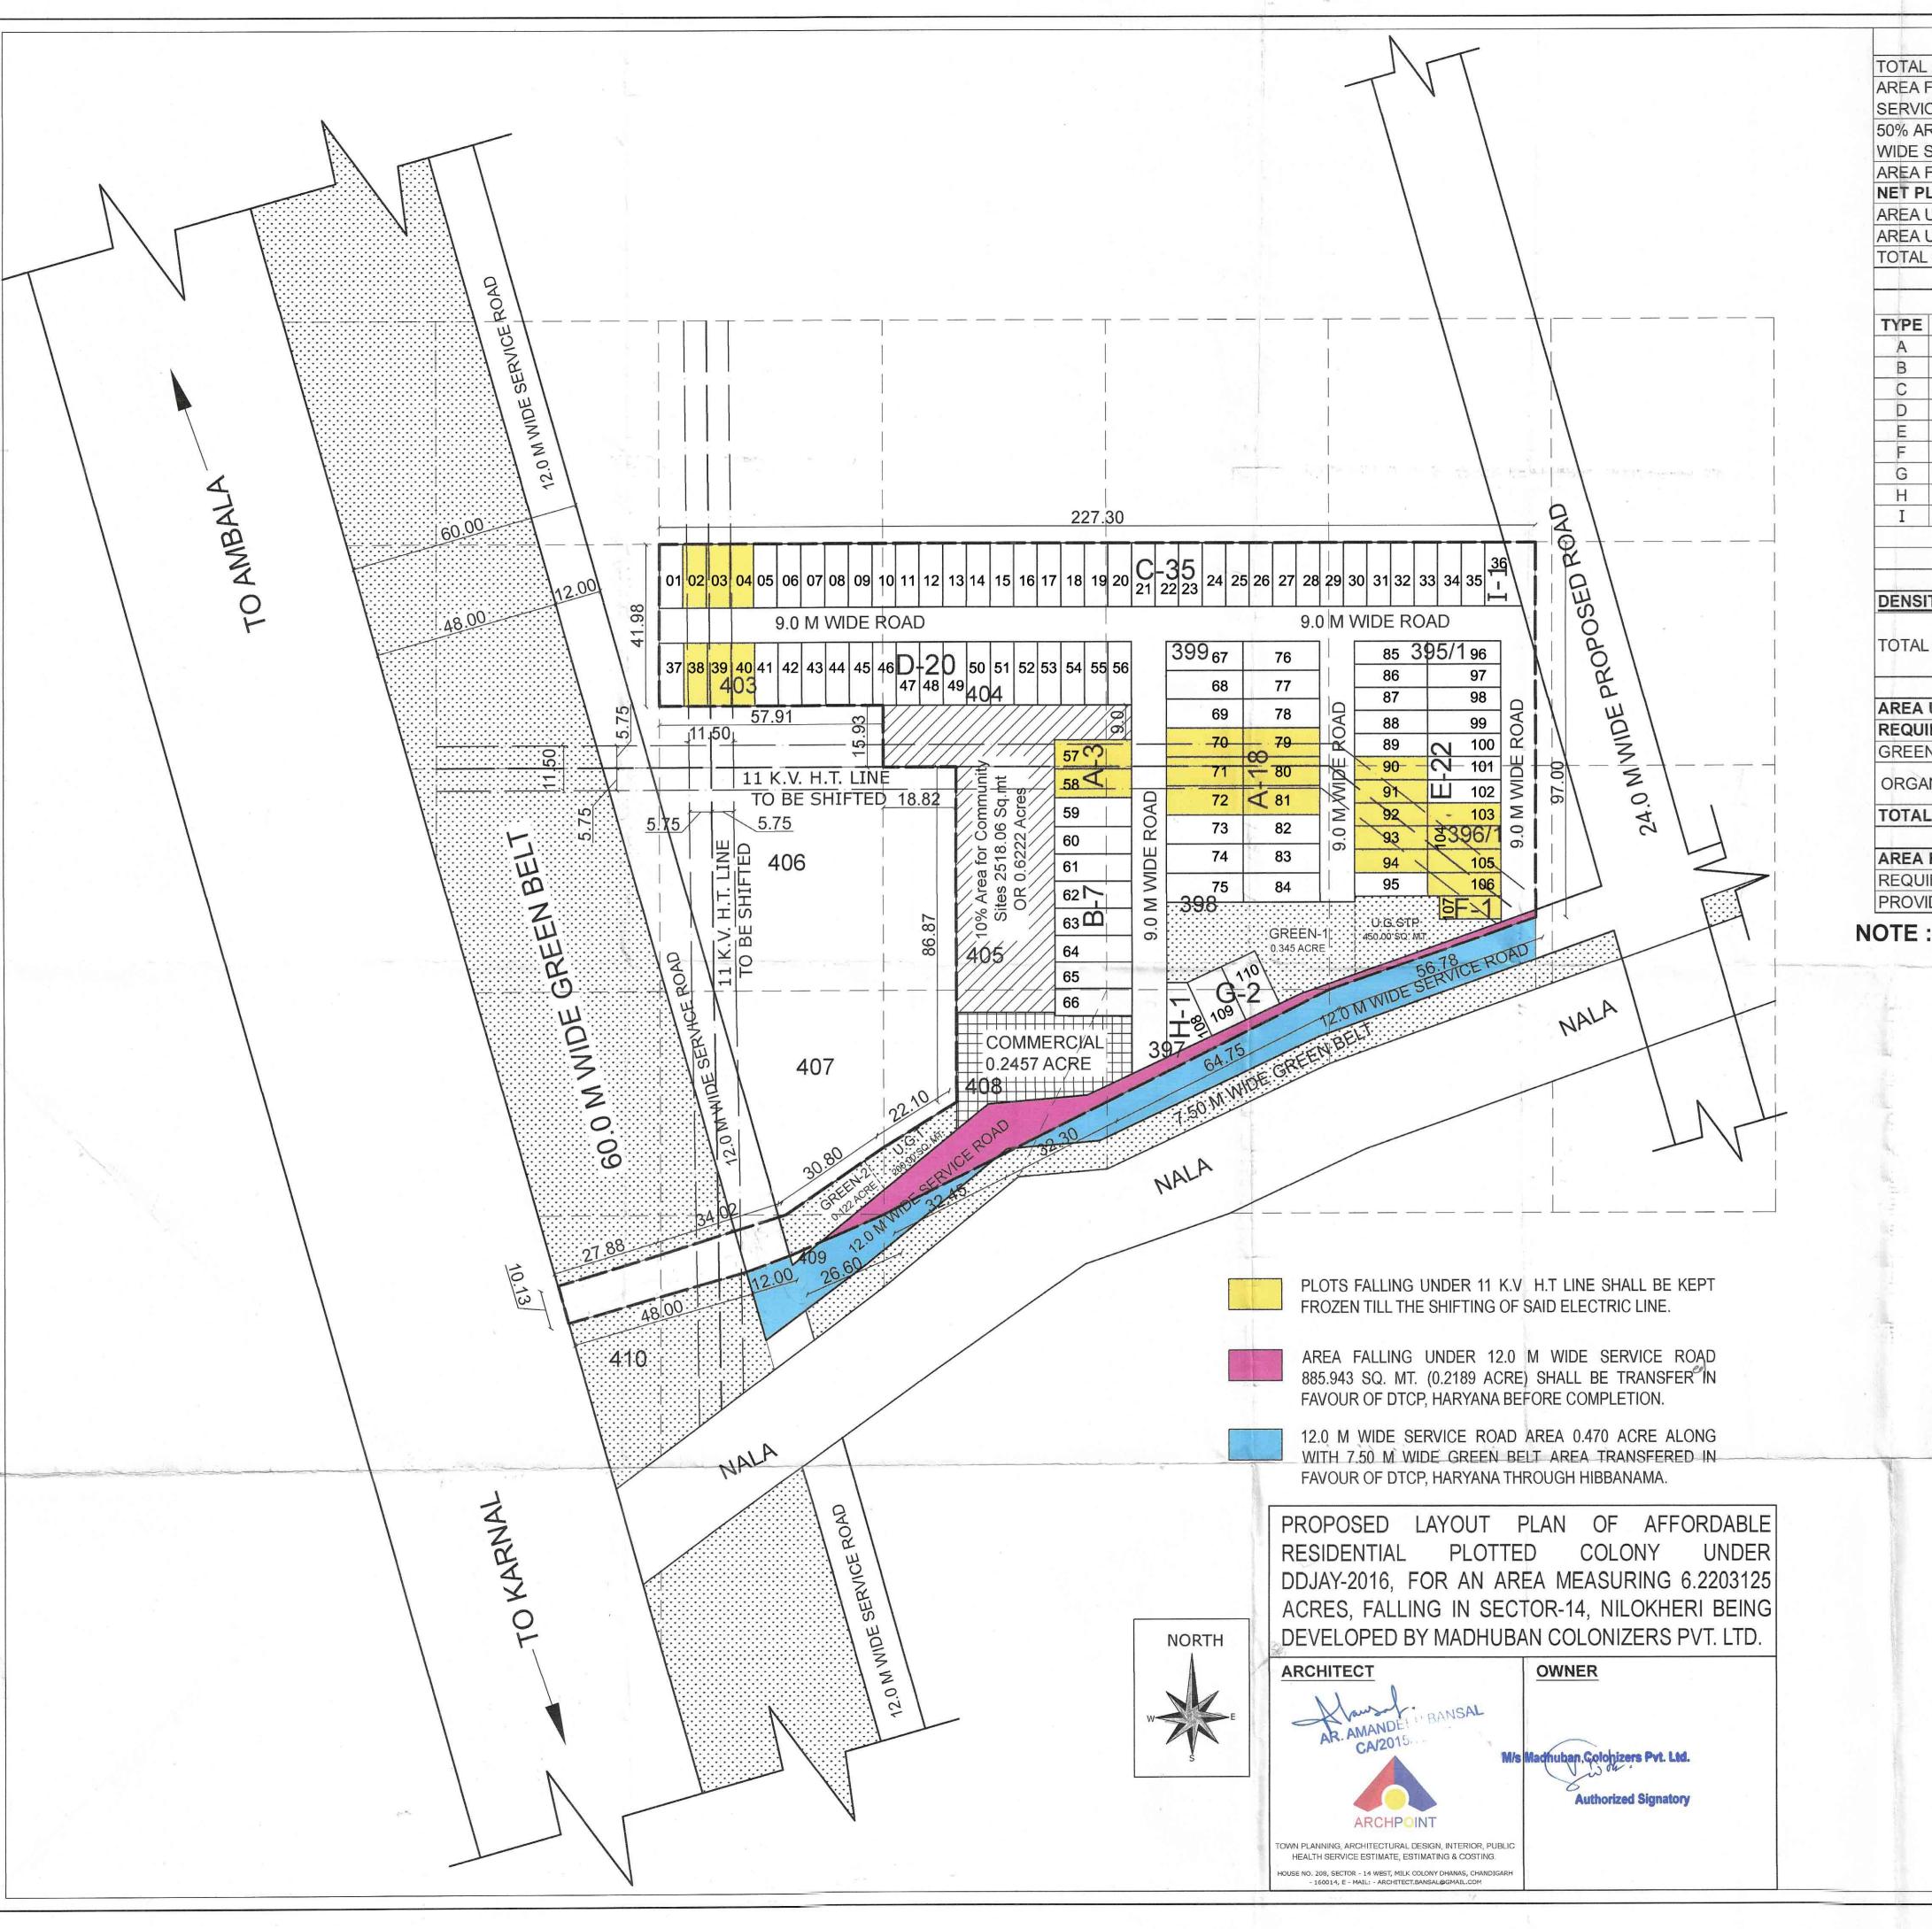

**AREA STATEMENT** TOTAL AREA OF THE SCHEME = 6.2203125 Acres ..... (A) AREA FALLING UNDER 60 M WIDE GREEN BELT & 12 M WIDE 0.15000 Acres | ..... (B) SERVICE ROAD 50% AREA FALLING UNDER 60 M WIDE GREEN BELT & 12 M 0.07500 Acres ..... (C) WIDE SERVICE ROAD AREA FALLING UNDER 24 M WIDE ROAD (46.65 SQ. MT.) = 0.01153 Acres = 6.14531 Acres NET PLANNED AREA (A-C) AREA UNDER COMMERCIAL = 0.24581 Acres 4.00 4.00% 0.24581 = 3.16577 Acres 51.52 3.74864 AREA UNDER PLOTS 61.00% TOTAL SALEBLE AREA Acres 55.52 3.99445 = 3.41158 65.00%

| AREA UNDER PLOTS |                |   |        |        |                                                                                                                                                                                                                                                                                                                                                                                                                                                                                                                                                                                                                                                                                                                                                                                                                                                                                                                                                                                                                                                                                                                                                                                                                                                                                                                                                                                                                                                                                                                                                                                                                                                                                                                                                                                                                                                                                                                                                                                                                                                                                                                                |   |            |       |
|------------------|----------------|---|--------|--------|--------------------------------------------------------------------------------------------------------------------------------------------------------------------------------------------------------------------------------------------------------------------------------------------------------------------------------------------------------------------------------------------------------------------------------------------------------------------------------------------------------------------------------------------------------------------------------------------------------------------------------------------------------------------------------------------------------------------------------------------------------------------------------------------------------------------------------------------------------------------------------------------------------------------------------------------------------------------------------------------------------------------------------------------------------------------------------------------------------------------------------------------------------------------------------------------------------------------------------------------------------------------------------------------------------------------------------------------------------------------------------------------------------------------------------------------------------------------------------------------------------------------------------------------------------------------------------------------------------------------------------------------------------------------------------------------------------------------------------------------------------------------------------------------------------------------------------------------------------------------------------------------------------------------------------------------------------------------------------------------------------------------------------------------------------------------------------------------------------------------------------|---|------------|-------|
| TYPE             | PE SIZE        |   |        | AREA   | TOTAL PLOTS                                                                                                                                                                                                                                                                                                                                                                                                                                                                                                                                                                                                                                                                                                                                                                                                                                                                                                                                                                                                                                                                                                                                                                                                                                                                                                                                                                                                                                                                                                                                                                                                                                                                                                                                                                                                                                                                                                                                                                                                                                                                                                                    |   | TOTAL AREA |       |
| Α                | 7.50           | X | 20.00  | 150.00 | 21                                                                                                                                                                                                                                                                                                                                                                                                                                                                                                                                                                                                                                                                                                                                                                                                                                                                                                                                                                                                                                                                                                                                                                                                                                                                                                                                                                                                                                                                                                                                                                                                                                                                                                                                                                                                                                                                                                                                                                                                                                                                                                                             | = | 3150.00    | Sq.Mt |
| В                | 7.00           | Х | 20.00  | 140.00 | 7                                                                                                                                                                                                                                                                                                                                                                                                                                                                                                                                                                                                                                                                                                                                                                                                                                                                                                                                                                                                                                                                                                                                                                                                                                                                                                                                                                                                                                                                                                                                                                                                                                                                                                                                                                                                                                                                                                                                                                                                                                                                                                                              | = | 980.00     | Sq.Mt |
| С                | 6.12           | X | 16.49  | 100.92 | 35                                                                                                                                                                                                                                                                                                                                                                                                                                                                                                                                                                                                                                                                                                                                                                                                                                                                                                                                                                                                                                                                                                                                                                                                                                                                                                                                                                                                                                                                                                                                                                                                                                                                                                                                                                                                                                                                                                                                                                                                                                                                                                                             | = | 3532.16    | Sq.Mt |
| D                | 6.00           | X | 16.49  | 98.94  | 20                                                                                                                                                                                                                                                                                                                                                                                                                                                                                                                                                                                                                                                                                                                                                                                                                                                                                                                                                                                                                                                                                                                                                                                                                                                                                                                                                                                                                                                                                                                                                                                                                                                                                                                                                                                                                                                                                                                                                                                                                                                                                                                             | = | 1978.80    | Sq.Mt |
| E                | 6.00           | X | 18.97  | 113.82 | 22                                                                                                                                                                                                                                                                                                                                                                                                                                                                                                                                                                                                                                                                                                                                                                                                                                                                                                                                                                                                                                                                                                                                                                                                                                                                                                                                                                                                                                                                                                                                                                                                                                                                                                                                                                                                                                                                                                                                                                                                                                                                                                                             | = | 2504.04    | Sq.Mt |
| F                | 6.00           | X | 15.97  | 95.82  | 1                                                                                                                                                                                                                                                                                                                                                                                                                                                                                                                                                                                                                                                                                                                                                                                                                                                                                                                                                                                                                                                                                                                                                                                                                                                                                                                                                                                                                                                                                                                                                                                                                                                                                                                                                                                                                                                                                                                                                                                                                                                                                                                              | = | 95.82      | Sq.Mt |
| G                | 9.75           | X | 15.385 | 150.00 | 2                                                                                                                                                                                                                                                                                                                                                                                                                                                                                                                                                                                                                                                                                                                                                                                                                                                                                                                                                                                                                                                                                                                                                                                                                                                                                                                                                                                                                                                                                                                                                                                                                                                                                                                                                                                                                                                                                                                                                                                                                                                                                                                              | = | 300.00     | Sq.Mt |
| Н                | AS PER AUTOCAD |   |        | 150.00 | 1                                                                                                                                                                                                                                                                                                                                                                                                                                                                                                                                                                                                                                                                                                                                                                                                                                                                                                                                                                                                                                                                                                                                                                                                                                                                                                                                                                                                                                                                                                                                                                                                                                                                                                                                                                                                                                                                                                                                                                                                                                                                                                                              | = | 150.00     | Sq.Mt |
| I                | AS PER AUTOCAD |   |        | 120.60 | 1 1 1                                                                                                                                                                                                                                                                                                                                                                                                                                                                                                                                                                                                                                                                                                                                                                                                                                                                                                                                                                                                                                                                                                                                                                                                                                                                                                                                                                                                                                                                                                                                                                                                                                                                                                                                                                                                                                                                                                                                                                                                                                                                                                                          | = | 120.60     | Sq.Mt |
|                  |                | 2 |        | TOTAL  | 110                                                                                                                                                                                                                                                                                                                                                                                                                                                                                                                                                                                                                                                                                                                                                                                                                                                                                                                                                                                                                                                                                                                                                                                                                                                                                                                                                                                                                                                                                                                                                                                                                                                                                                                                                                                                                                                                                                                                                                                                                                                                                                                            | = | 12811.42   | Sq.Mt |
|                  |                |   |        |        | The second secon |   |            |       |

| DENSITY CALCULA | ATION  |         |         | ogating in 18 at the               |                     |  |
|-----------------|--------|---------|---------|------------------------------------|---------------------|--|
|                 | 11.41  | 110     | X       | 13.50                              | @ Person's per Plot |  |
| TOTAL DENSITY   | = 1485 | ÷       | 6.14531 | Acres                              |                     |  |
|                 | =      | 241.648 | PPA     | Againest 240 - 400 PPA permissible |                     |  |

OR = 3.16577

Acres

| AREA UNDER GREEN        |     |         |       | - CP- 474                         |         |    |          |  |
|-------------------------|-----|---------|-------|-----------------------------------|---------|----|----------|--|
| REQUIRED GREEN          | =   | 0.46652 | Acres | 7.50% of Total area of the Scheme |         |    |          |  |
| <b>GREEN AREA PROPV</b> | IDE | D       |       | The state of the                  |         |    |          |  |
| ORGANISED GREEN         |     | GREEN-1 | =     | 0.3450                            | Acres   |    | to Syran |  |
| ORGANISED GREEN         | =   | GREEN-2 | =     | 0.1220                            | Acres   |    |          |  |
| TOTAL GREEN PROVIDED    |     |         | _     | 0.4670                            | Acres 7 | 51 | 0/6      |  |

|                 |       |          |          | A        | 112 122       |
|-----------------|-------|----------|----------|----------|---------------|
| AREA FOR PROVIS | ION ( | OF COMMU | JNITY FA | CILITIES |               |
| REQUIRED AREA   | =     | 0.62203  | Acres    | 10.00%   | in the second |
| PROVIDED AREA   | =     | 0.62220  | Acres    | 10.00%   | 1 cm 48       |

## NOTE: - MILK & VEG. BOOTH WILL BE PROVIDED IN COMMERCIAL AREA

To be read with Licence No. 41 of 2024 Dated 12 03 2024

That this layout plan for an area measuring 6.2203125 acres (Drawing no. 16118 Dated 13-5-24 ) comprised of license which is issued in respect of Affordable Residential Plotted Colony (Under Deen Dayal Jan Awas Yojna Policy-2016) being developed by Madhuban Coloniser Pvt. Ltd. falling in the revenue estate of Village Butana, in Sector-14, Nilokheri: Taraori, District-Karnal is hereby approved subject to the following conditions:-

- 1. That this Layout Plan shall be read in conjunction with the clauses appearing on the agreement executed under Rule 11 and the bilateral agreement.
- 2. That the plotted area of the colony shall not exceed 65% of the net planned area of the colony. The entire area
- reserved for commercial purposes shall be taken as plotted for calculation of the area under plots.
- 3. That the demarcation plans as per site of all the Residential Plots and Commercial site shall be got approved from this Department and construction on these sites shall be governed by the Haryana Building Code, 2017 and the Zoning Plan approved by the Director Town & Country Planning, Haryana.
- 4. That for proper planning and integration of services in the area adjacent to the colony, the colonizer shall abide by the directions of the DTCP, Hr for the modification of layout plans of the colony.
- 5. That the revenue rasta falling in the colony shall be kept free for circulation/movement as shown in the layout
- 6. That the colonizer shall abide by the directions of the DTCP, Haryana and accordingly shall make necessary changes in the layout plan for making any adjustment in the alignment of the peripheral roads, internal road
- circulation or for proper integration of the planning proposals of the adjoining areas. 7. That no property/plot shall derive access directly from the carriage way of 30 metres or wider sector road if applicable.
- 8. All green belts provided in the layout plan within the licenced areas of the colony shall be developed by the colonizer. All other green belts outside the licenced area shall be developed by the Haryana Urban Development Authority/colonizer on the directions of the Director Town and Country planning, Haryana or in accordance with terms and conditions of the agreements of the licence.
- 9. At the time of demarcation plan, if required percentage of organized open space is reduced, the same will be provided by the colonizer in the licenced area.
- 10. No plot will derive an access from less than 9 meters wide road would mean a minimum clear width of 9 metres between the plots.
- 11 Any excess area wice and about the permissible in under commercial use shall be deemed to be open space. 12. The portion of the sector/development plan roads /green belts as provided in the Development Plan if applicable, which form part of the licensed area shall be transferred free of cost to the government on the lines of Section 3(3)(a)(iii) of the Act No.8 of 1975.
- 13. That the odd size plots are being approved subject to the conditions that these plots should not have a frontage of less than 75% of the standard frontage when demarcated.
- 14. That you will have no objection to the regularization of the boundaries of the licence through give and take with the land that HSVP is finally able to acquire in the interest of planned development and integration of services.
- The decision of the competent authority shall be binding in this regard. 15. That the rain water harvesting system shall be provided as per Central Ground Water Authority norms/Haryana
- Govt. notification as applicable. 16. That the colonizer/owner shall use only Light-Emitting Diode lamps (LED) fitting for internal lighting as well as
- Campus lighting.
- 17. That the colonizer/owner shall ensure the installation of Solar Photovoltaic Power Plant as per the provisions of order No.22/52/2005-5Power dated 21.03.2016 issued by Haryana Government Renewable Energy Department.
- 18. That the colonizer/owner shall strictly comply with the directions issued vide Notification No. 19/6/2016-5P dated 31.03.2016 issued by Haryana Government Renewable Energy Department for enforcement of the Energy Conservation Building Codes.