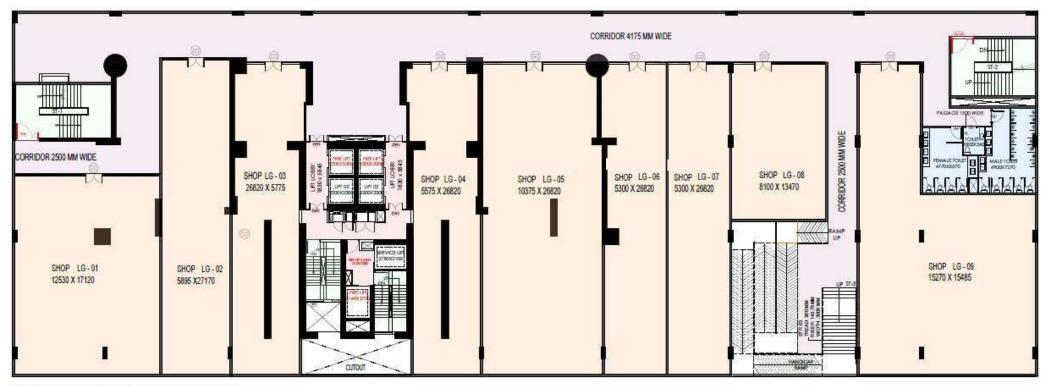

#### LOWER GROUND FLOOR

# LEGENDS: SHOPS CORRIDOR TOILET STAIRCASES COMMON AREA