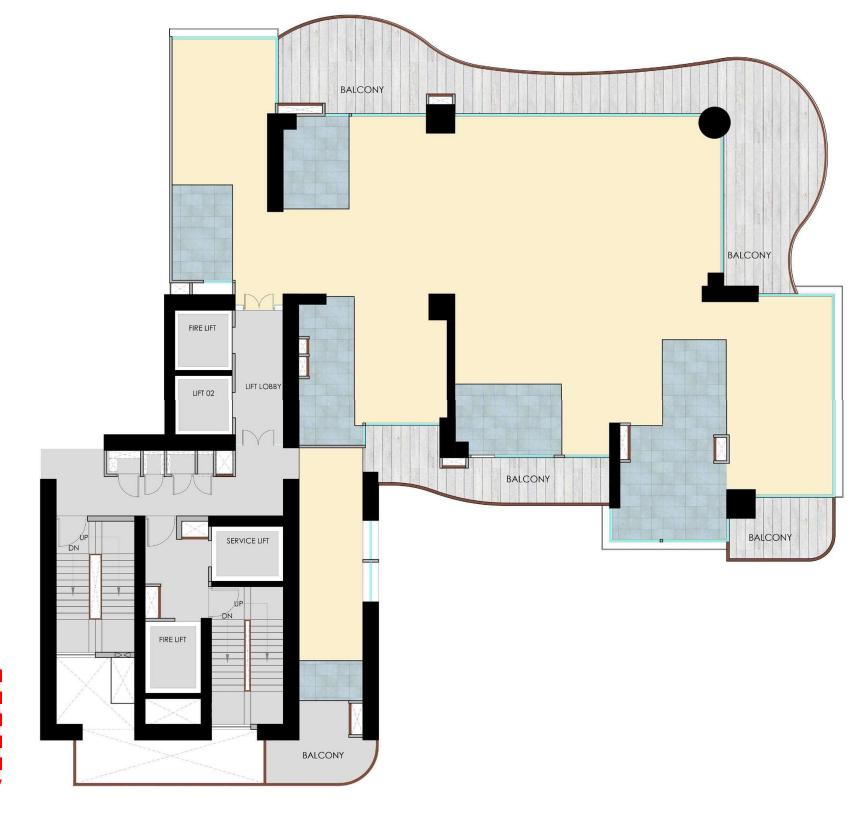

## **UNIT LAYOUT**

Disclaimer: Option for Applicant for allotment of bare shell Apartment on the independent floor or an option for having combined 2 bare shell apartments on the same floor.

Disclaimer: Option for Applicant for allotment of bare shell Apartment on the independent floor or an option for having combined 2 bare shell apartments on the same floor.