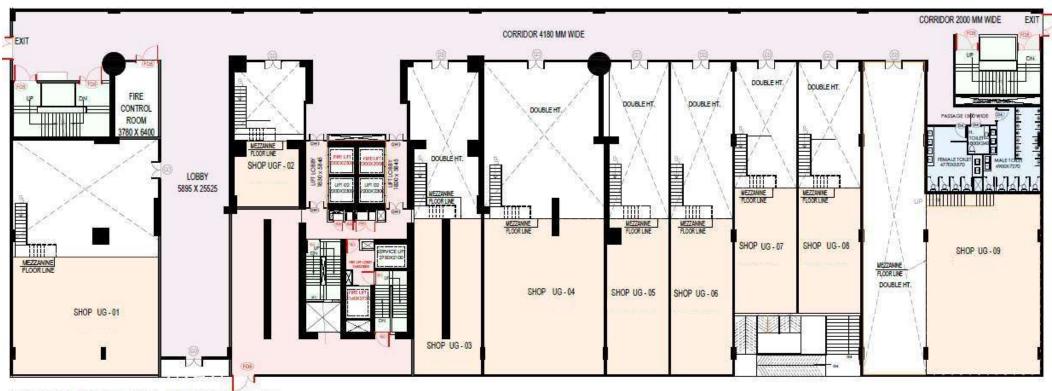

#### UPPER GROUND FLOOR PLAN

LEGENDS:
SHOPS
CORRIDOR
TOILET
STAIRCASES
COMMON AREA