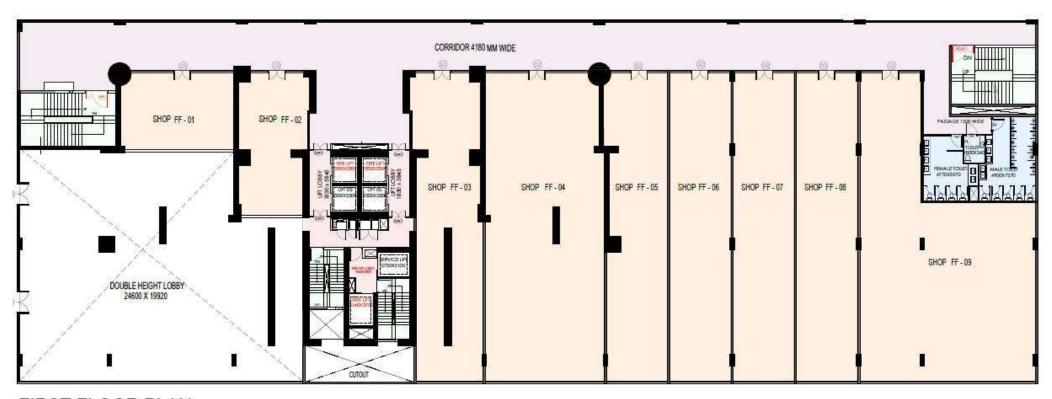

#### FIRST FLOOR PLAN

| LEGENDS: |             |
|----------|-------------|
|          | SHOPS       |
| °        | CORRIDOR    |
|          | TOILET      |
|          | STAIRCASES  |
|          | COMMON AREA |