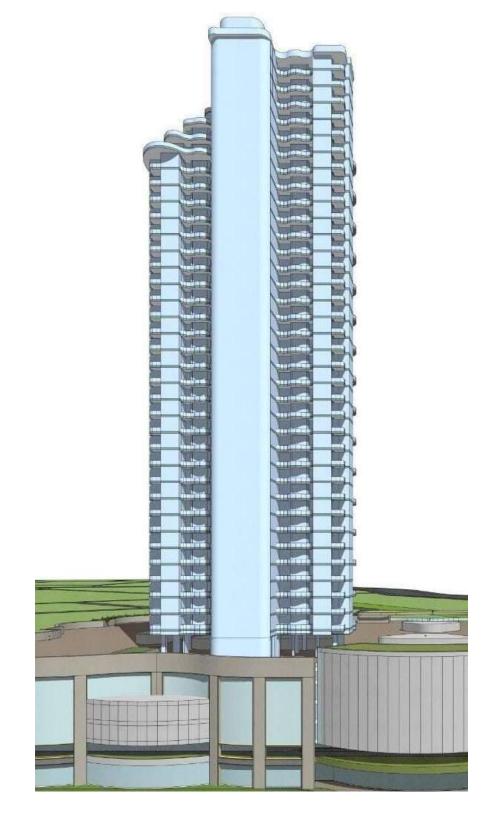

### RESIDENTIAL

## 3D VIEWS



#### **KEY PLAN**



## **UNIT LAYOUT**









Disclaimer: Option for Applicant for allotment of bare shell Apartment on the independent floor or an option for having combined 2 bare shell apartments on the same floor.





Disclaimer: Option for Applicant for allotment of bare shell Apartment on the independent floor or an option for having combined 2 bare shell apartments on the same floor.







#### **KEY PLAN**





| COMMON AREA ENTRANCE LOBBY  CEILING: FALSE CEILING WITH ACRYLIC EMULSION PAINT  ALL LOBBIES ARE AIR CONDITIONED  LIVING / DINING / APARTMENT PRINATE LIFT LOBBY / PASSAGE  LIVING / DINING / APARTMENT PRINATE LIFT LOBBY / PASSAGE  APARTMENT PRINATE LIFT LOBBY / PASSAGE  BEDROOMS  BEDROOMS  BEDROOMS  BEDROOMS  BEDROOMS  AS APPARTMENT IS BARE SHELL  CEILING: NA AS APPAR