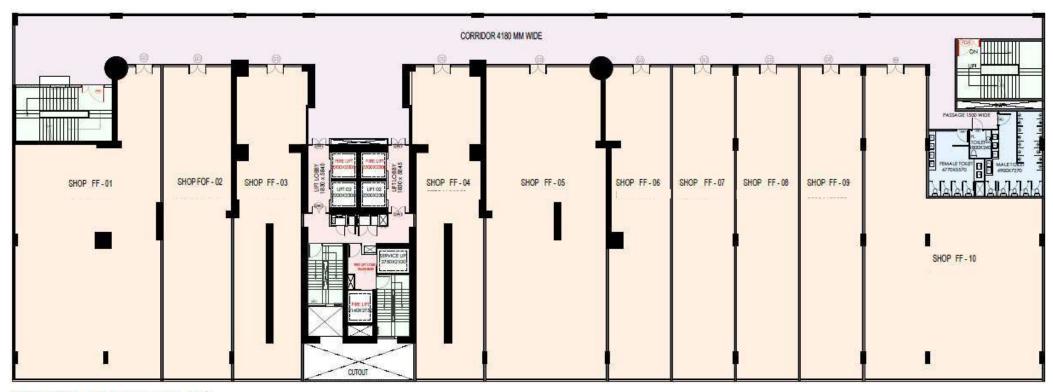

#### FIRST FLOOR PLAN

| LEGENDS: |             |
|----------|-------------|
|          | SHOPS       |
| °        | CORRIDOR    |
|          | TOILET      |
|          | STAIRCASES  |
|          | COMMON AREA |