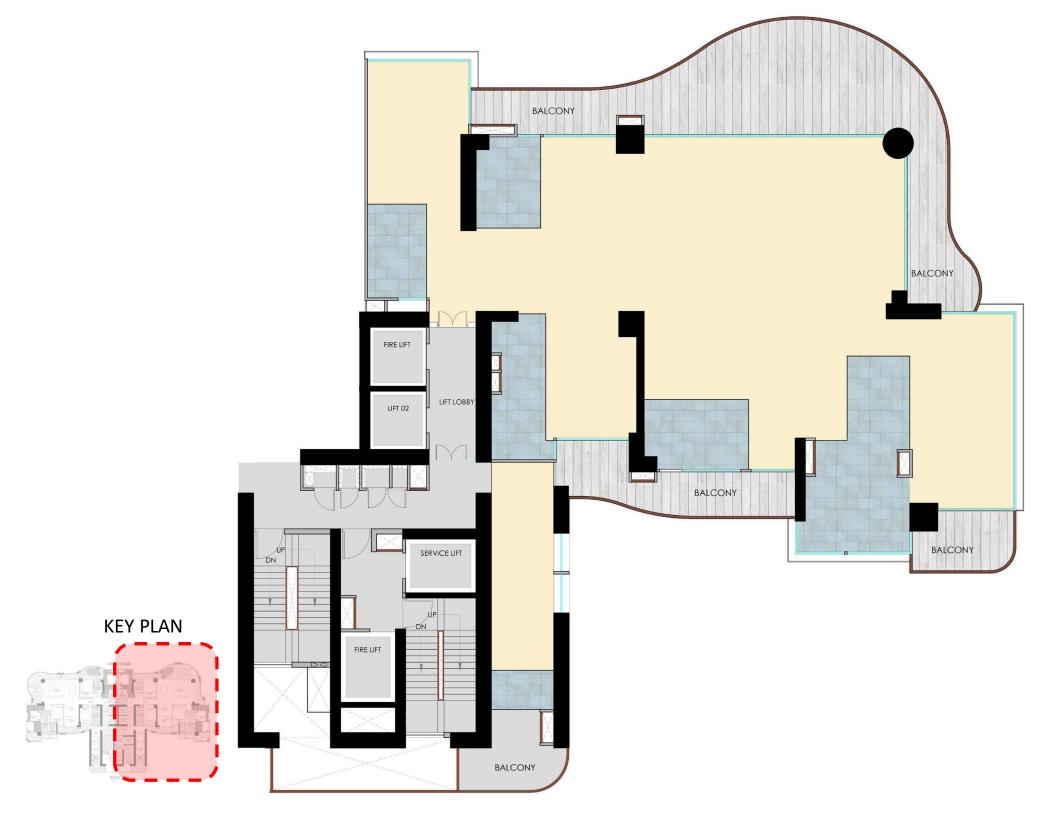

## **UNIT LAYOUT**

Disclaimer: Option for Applicant for allotment of bare shell Apartment on the independent floor or an option for having combined 2 bare shell apartments on the same floor.

Disclaimer: Option for Applicant for allotment of bare shell Apartment on the independent floor or an option for having combined 2 bare shell apartments on the same floor.