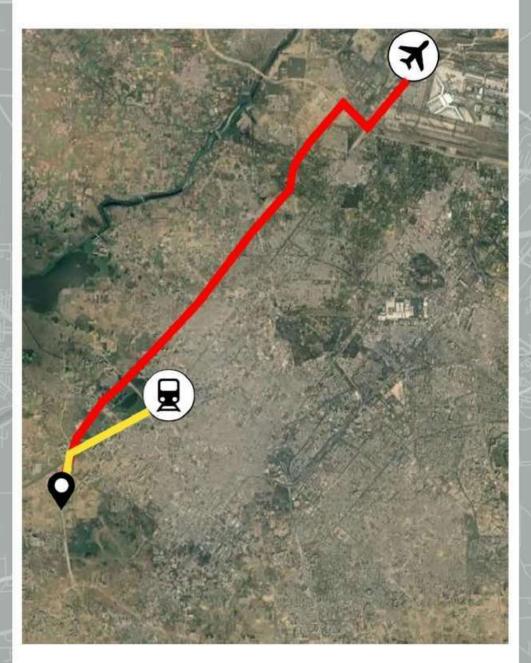

#### APPROACH

Indira Gandhi International Airport

20 Km

Basai Dhankot Railway Station

8 Km