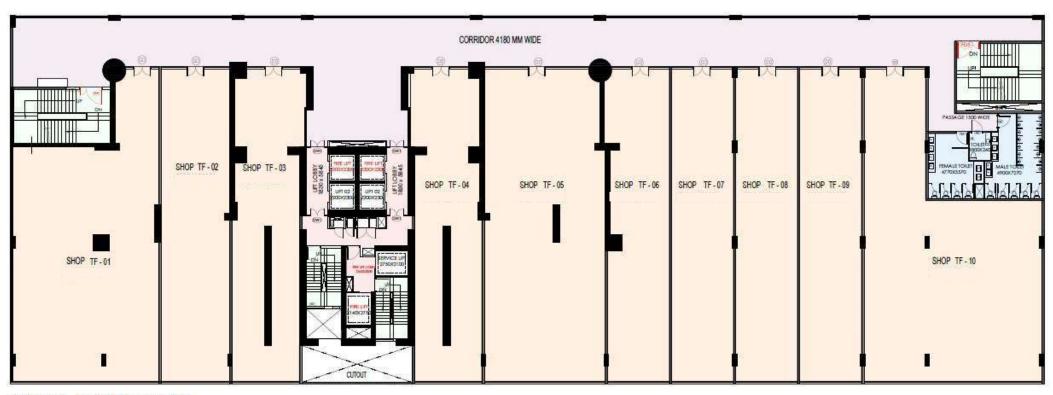

#### THIRD FLOOR PLAN

LEGENDS:

| LLULINDU. |             |
|-----------|-------------|
|           | SHOPS       |
|           | CORRIDOR    |
|           | TOILET      |
|           | STAIRCASES  |
|           | COMMON AREA |