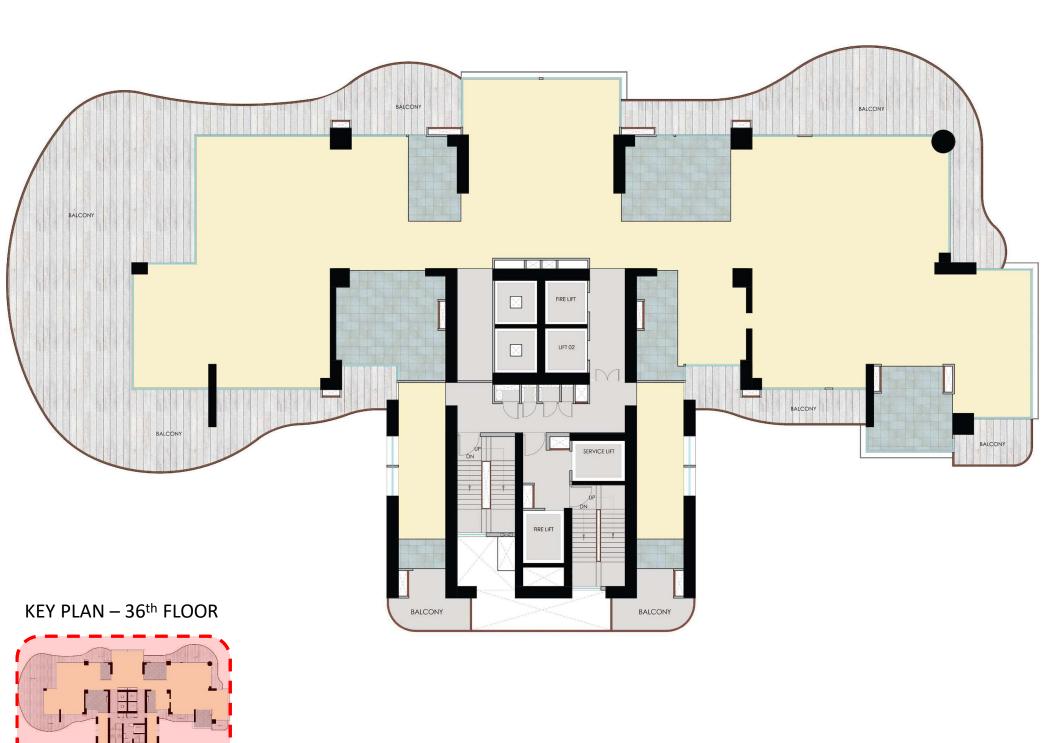

#### **KEY PLAN**

## **UNIT LAYOUT**

Disclaimer: Option for Applicant for allotment of bare shell Apartment on the independent floor or an option for having combined 2 bare shell apartments on the same floor.

Disclaimer: Option for Applicant for allotment of bare shell Apartment on the independent floor or an option for having combined 2 bare shell apartments on the same floor.