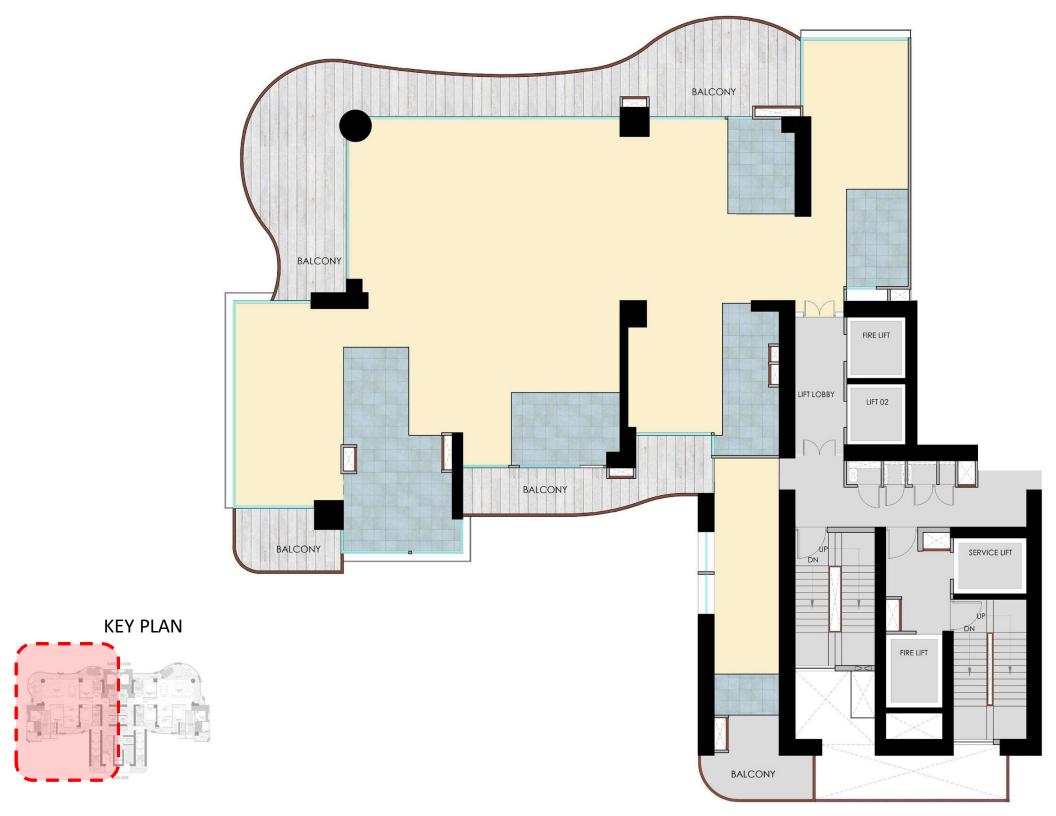

## **UNIT LAYOUT**

Disclaimer: Option for Applicant for allotment of bare shell Apartment on the independent floor or an option for having combined 2 bare shell apartments on the same floor.

Disclaimer: Option for Applicant for allotment of bare shell Apartment on the independent floor or an option for having combined 2 bare shell apartments on the same floor.