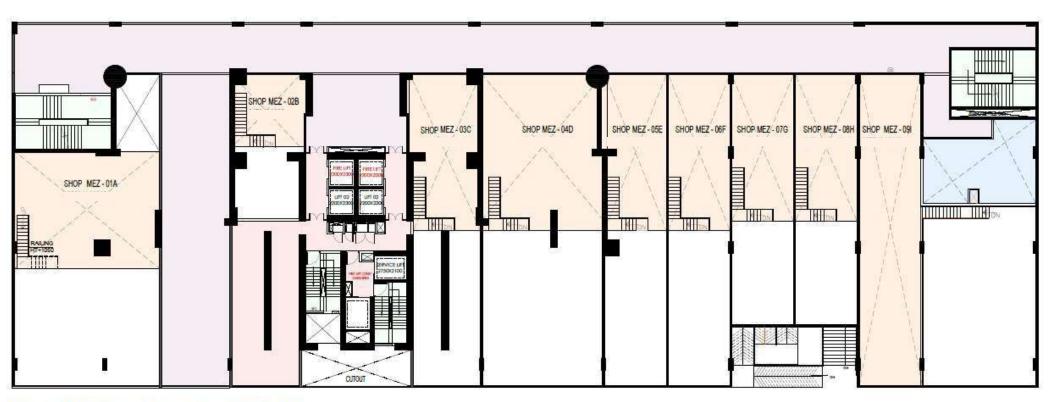

Out Door Activity Area                 |



**COMMERCIAL** 

## 3D VIEWS



Disclaimer: Artistic impression of expansion plan beyond Phase-1 may change subject to revision on plan, market feasibility, FSI/TDR for New Phases at the discretion of the Promoter and may further expand landscape and amenities. New Phases will be an added additional value to the Project. The Customers of Phase-1 of the Project are fully aware that the sale consideration of their apartments will be as per terms, conditions and details of Phase-1 of the Project submitted in RERA as per approved building plan of Phase-1 only.

## **LAYOUT PLAN**



#### LOWER GROUND FLOOR

# LEGENDS: SHOPS CORRIDOR TOILET STAIRCASES COMMON AREA



#### UPPER GROUND FLOOR PLAN

LEGENDS:
SHOPS
CORRIDOR
TOILET
STAIRCASES
COMMON AREA



#### MEZZANINE LEVEL FLOOR PLAN

SHOPS
CORRIDOR
TOILET
STAIRCASES
COMMON AREA



#### FIRST FLOOR PLAN

| LEGENDS: |             |
|----------|-------------|
|          | SHOPS       |
| °        | CORRIDOR    |
|          | TOILET      |
|          | STAIRCASES  |
|          | COMMON AREA |



#### SECOND FLOOR PLAN

SHOPS
CORRIDOR
TOILET
STAIRCASES
COMMON AREA



#### THIRD FLOOR PLAN

LEGENDS:

| LLULINDU. |             |
|-----------|-------------|
|           | SHOPS       |
|           | CORRIDOR    |
|           | TOILET      |
|           | STAIRCASES  |
|           | COMMON AREA |



#### FOURTH FLOOR PLAN

LEGENDS:
SHOPS
CORRIDOR
TOILET
STAIRCASES
COMMON AREA

| SPECIFICATIONS OF COMMERCIAL COMMON AREAS |                              |