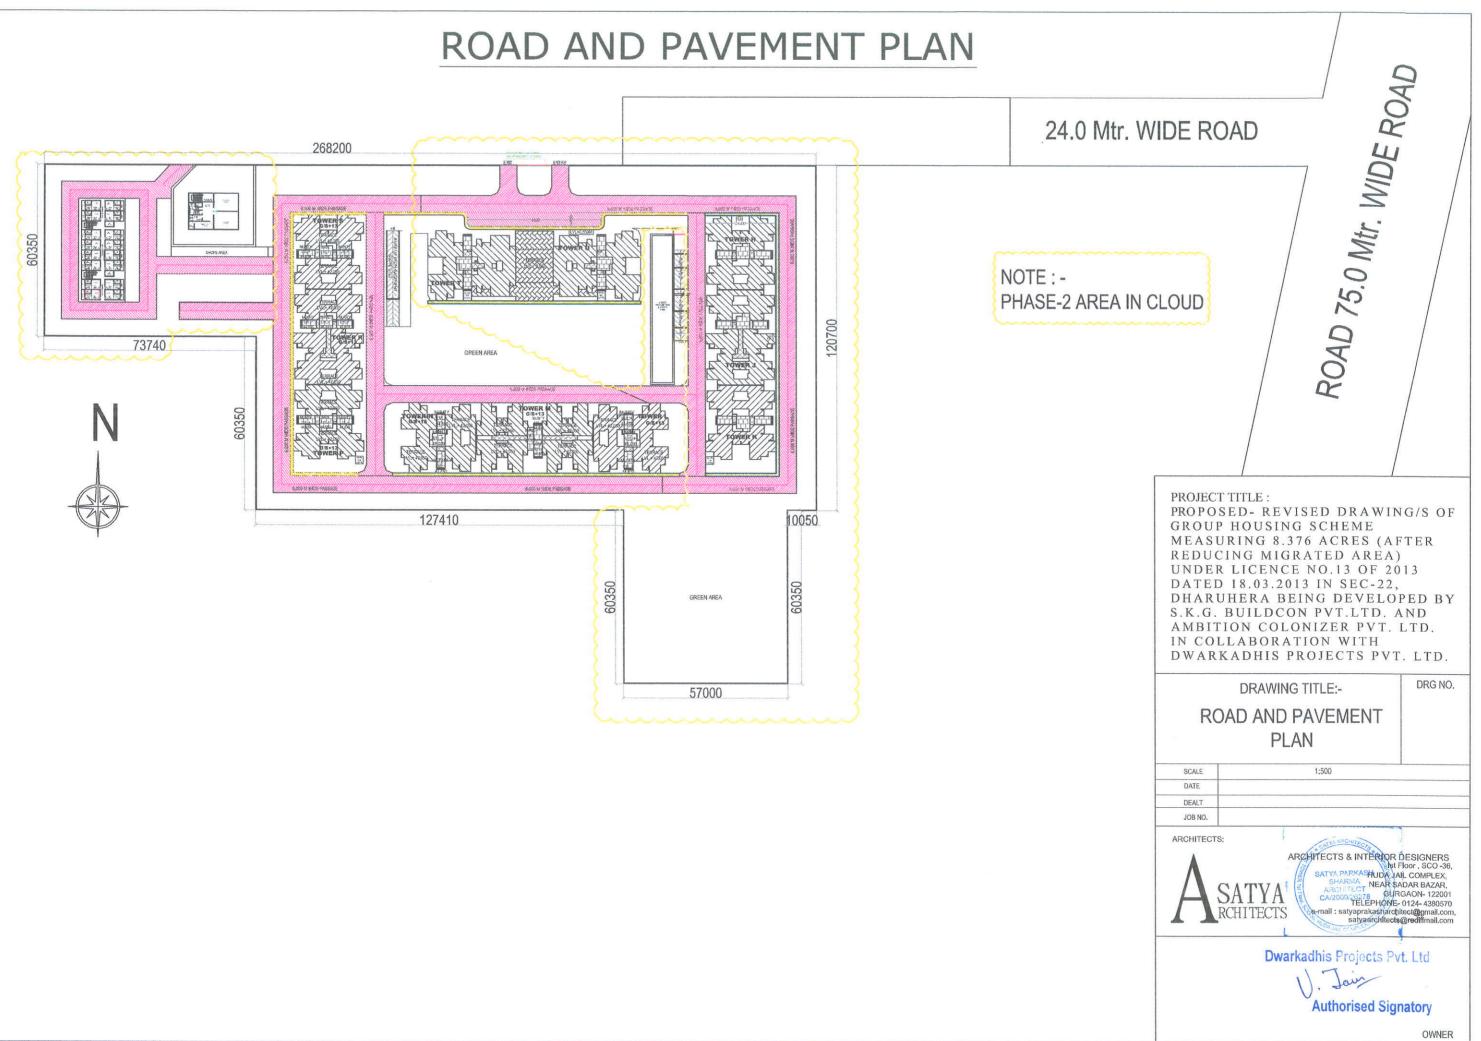

## **Estimated Service Costs:-**

| Description                | Amt in lakhs |
|----------------------------|--------------|
| Roads & Pavements          | 64.87        |
| Water Supply               | 68.00        |
| Storm Water Drainage       | 22.97        |
| Electricity Supply         | 401.00       |
| Sewage treatment           | 51.70        |
| Street Lightning           | 5.44         |
| Play Ground & Horticulture | 11.99        |
| Club House                 | 230.42       |
| Shopping Area              | 16.00        |
| School                     | 36.00        |
| Parking                    | 2940.00      |
| Total                      | 3848.39      |