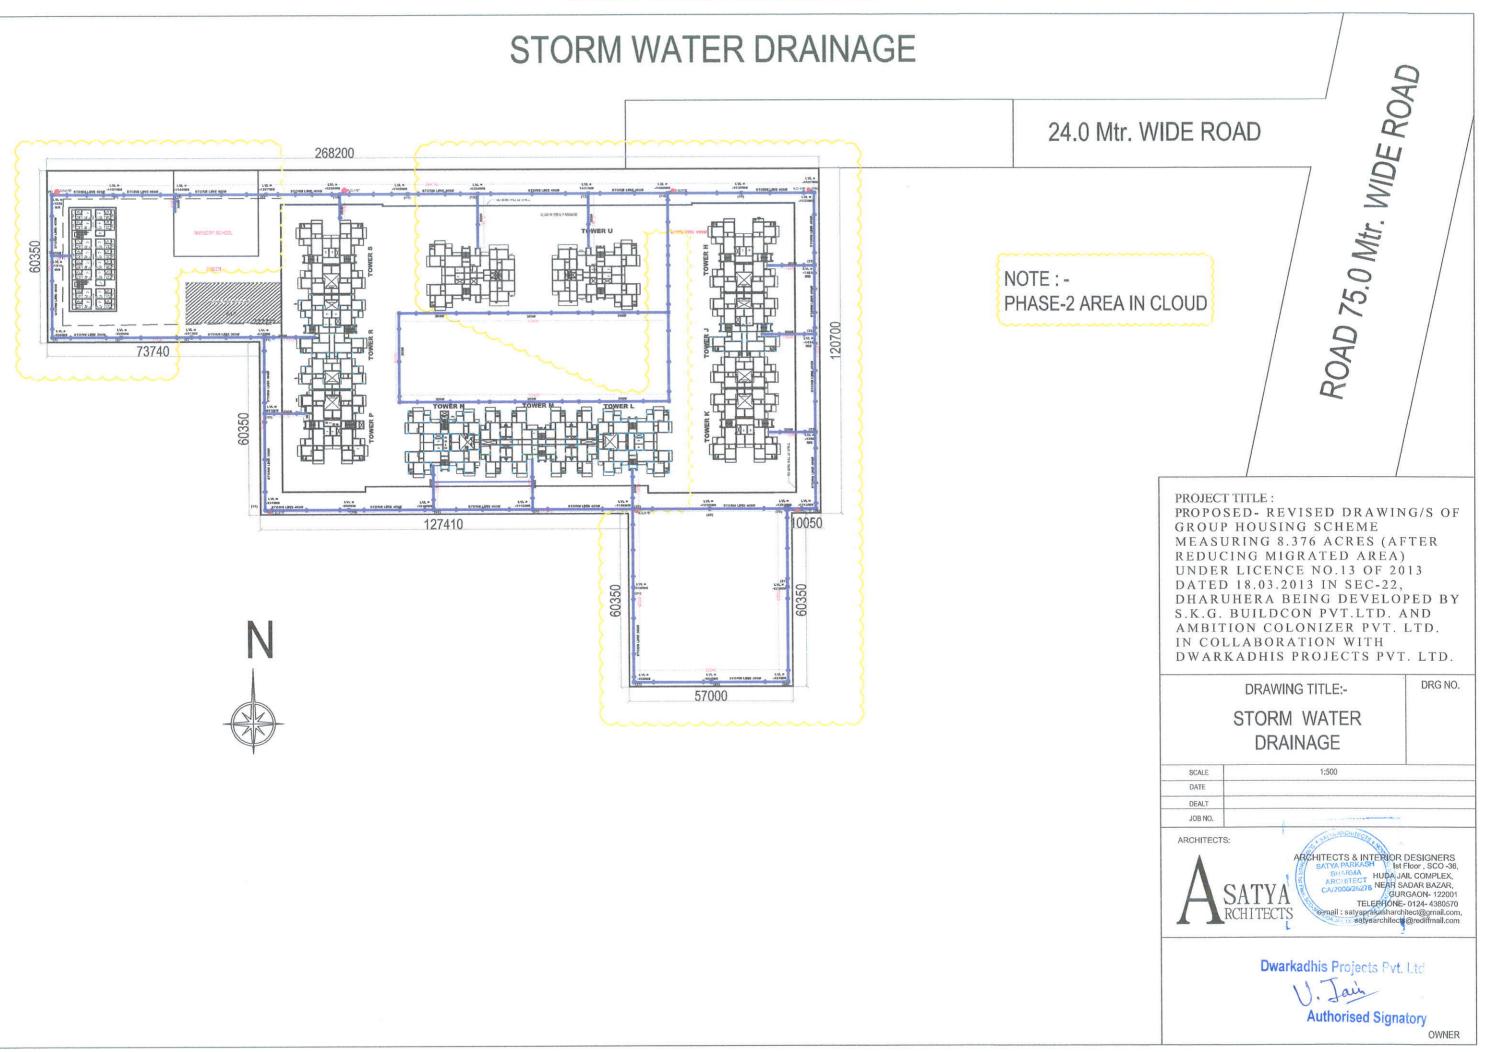

## **Estimated Service Costs:-**

| Description                | Amt in lakhs |
|----------------------------|--------------|
| Roads & Pavements          | 64.87        |
| Water Supply               | 68.00        |
| Storm Water Drainage       | 22.97        |
| Electricity Supply         | 401.00       |
| Sewage treatment           | 51.70        |
| Street Lightning           | 5.44         |
| Play Ground & Horticulture | 11.99        |
| Club House                 | 230.42       |
| Shopping Area              | 16.00        |
| School                     | 36.00        |
| Parking                    | 2940.00      |
| Total                      | 3848.39      |