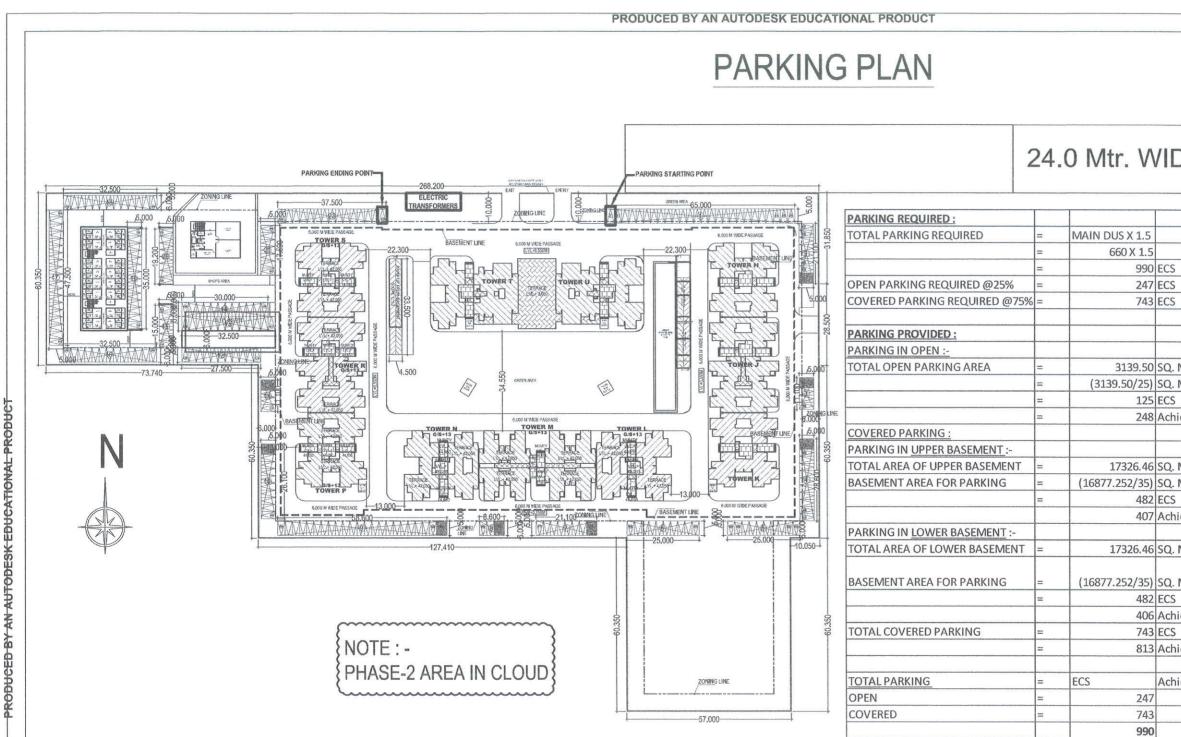

## **Estimated Service Costs:-**

| Description                | Amt in lakhs |
|----------------------------|--------------|
| Roads & Pavements          | 64.87        |
| Water Supply               | 68.00        |
| Storm Water Drainage       | 22.97        |
| Electricity Supply         | 401.00       |
| Sewage treatment           | 51.70        |
| Street Lightning           | 5.44         |
| Play Ground & Horticulture | 11.99        |
| Club House                 | 230.42       |
| Shopping Area              | 16.00        |
| School                     | 36.00        |
| Parking                    | 2940.00      |
| Total                      | 3848.39      |

РЕОВИСЕВ ВУ АМ АUTODESK EDUCATIONAL PRODUCT

| DE RO                                               | r. WIDE ROAD                                                                                                                                                                                                                                                                                                                                                                                                                                                                                                                                                                                                                                                                                                                                                                                                                                                                                                                                                                                                                                                                                                                                                                                                                                                                                                                                                                                                                                                                                                                                                                                                                                                                                                                                                                                                                                                                                                                                                                                                                                                                                                                                                                                                                                                                                                                                                           |                               |
|-----------------------------------------------------|------------------------------------------------------------------------------------------------------------------------------------------------------------------------------------------------------------------------------------------------------------------------------------------------------------------------------------------------------------------------------------------------------------------------------------------------------------------------------------------------------------------------------------------------------------------------------------------------------------------------------------------------------------------------------------------------------------------------------------------------------------------------------------------------------------------------------------------------------------------------------------------------------------------------------------------------------------------------------------------------------------------------------------------------------------------------------------------------------------------------------------------------------------------------------------------------------------------------------------------------------------------------------------------------------------------------------------------------------------------------------------------------------------------------------------------------------------------------------------------------------------------------------------------------------------------------------------------------------------------------------------------------------------------------------------------------------------------------------------------------------------------------------------------------------------------------------------------------------------------------------------------------------------------------------------------------------------------------------------------------------------------------------------------------------------------------------------------------------------------------------------------------------------------------------------------------------------------------------------------------------------------------------------------------------------------------------------------------------------------------|-------------------------------|
| MT.<br>MT.<br>ieved<br>MT.<br>MT.<br>ieved          | ROAD 75.0 Mtr. Wil                                                                                                                                                                                                                                                                                                                                                                                                                                                                                                                                                                                                                                                                                                                                                                                                                                                                                                                                                                                                                                                                                                                                                                                                                                                                                                                                                                                                                                                                                                                                                                                                                                                                                                                                                                                                                                                                                                                                                                                                                                                                                                                                                                                                                                                                                                                                                     | PRODUCED BY AN AUTODESK EDUCA |
| MT.<br>MT.<br>ieved<br>ieved<br>ieved<br>248<br>812 | PROJECT TITLE:<br>PROPOSED- REVISED DRAWING/S OF<br>GROUP HOUSING SCHEME<br>MEASURING 8.376 ACRES (AFTER<br>REDUCING MIGRATED AREA)<br>UNDER LICENCE NO.13 OF 2013<br>DATED 18.03.2013 IN SEC-22,<br>DHARUHERA BEING DEVELOPED BY<br>S.K.G. BUILDCON PVT.LTD. AND<br>AMBITION COLONIZER PVT. LTD.<br>IN COLLABORATION WITH<br>DWARKADHIS PROJECTS PVT. LTD.                                                                                                                                                                                                                                                                                                                                                                                                                                                                                                                                                                                                                                                                                                                                                                                                                                                                                                                                                                                                                                                                                                                                                                                                                                                                                                                                                                                                                                                                                                                                                                                                                                                                                                                                                                                                                                                                                                                                                                                                            | ESK EDUCATIONAL PRODUCT       |
| 813<br>1061                                         | DRAWING TITLE:- DRG NO. DRG NO. DRG NO.                                                                                                                                                                                                                                                                                                                                                                                                                                                                                                                                                                                                                                                                                                                                                                                                                                                                                                                                                                                                                                                                                                                                                                                                                                                                                                                                                                                                                                                                                                                                                                                                                                                                                                                                                                                                                                                                                                                                                                                                                                                                                                                                                                                                                                                                                                                                |                               |
|                                                     | SCALE 1:500<br>DATE<br>DEALT<br>JOB NO.<br>ARCHITECTS:<br>ARCHITECTS & INTERIOR DESIGNERS<br>INTERIOR DESIGNERS<br>INTERNA<br>INTERIOR DESIGNERS<br>INTERNA<br>INTERIOR DESIGNERS<br>INTERIOR DESIGNERS<br>INTERNA<br>INTERNA<br>INTERIOR DESIGNERS<br>INTERNA<br>INTERNA<br>INTERNA<br>INTERNA<br>INTERNA<br>INTERNA<br>INTERNA<br>INTERNA<br>INTERNA<br>INTERNA<br>INTERNA<br>INTERNA<br>INTERNA<br>INTERNA<br>INTERNA<br>INTERNA<br>INTERNA<br>INTERNA<br>INTERNA<br>INTERNA<br>INTERNA |                               |