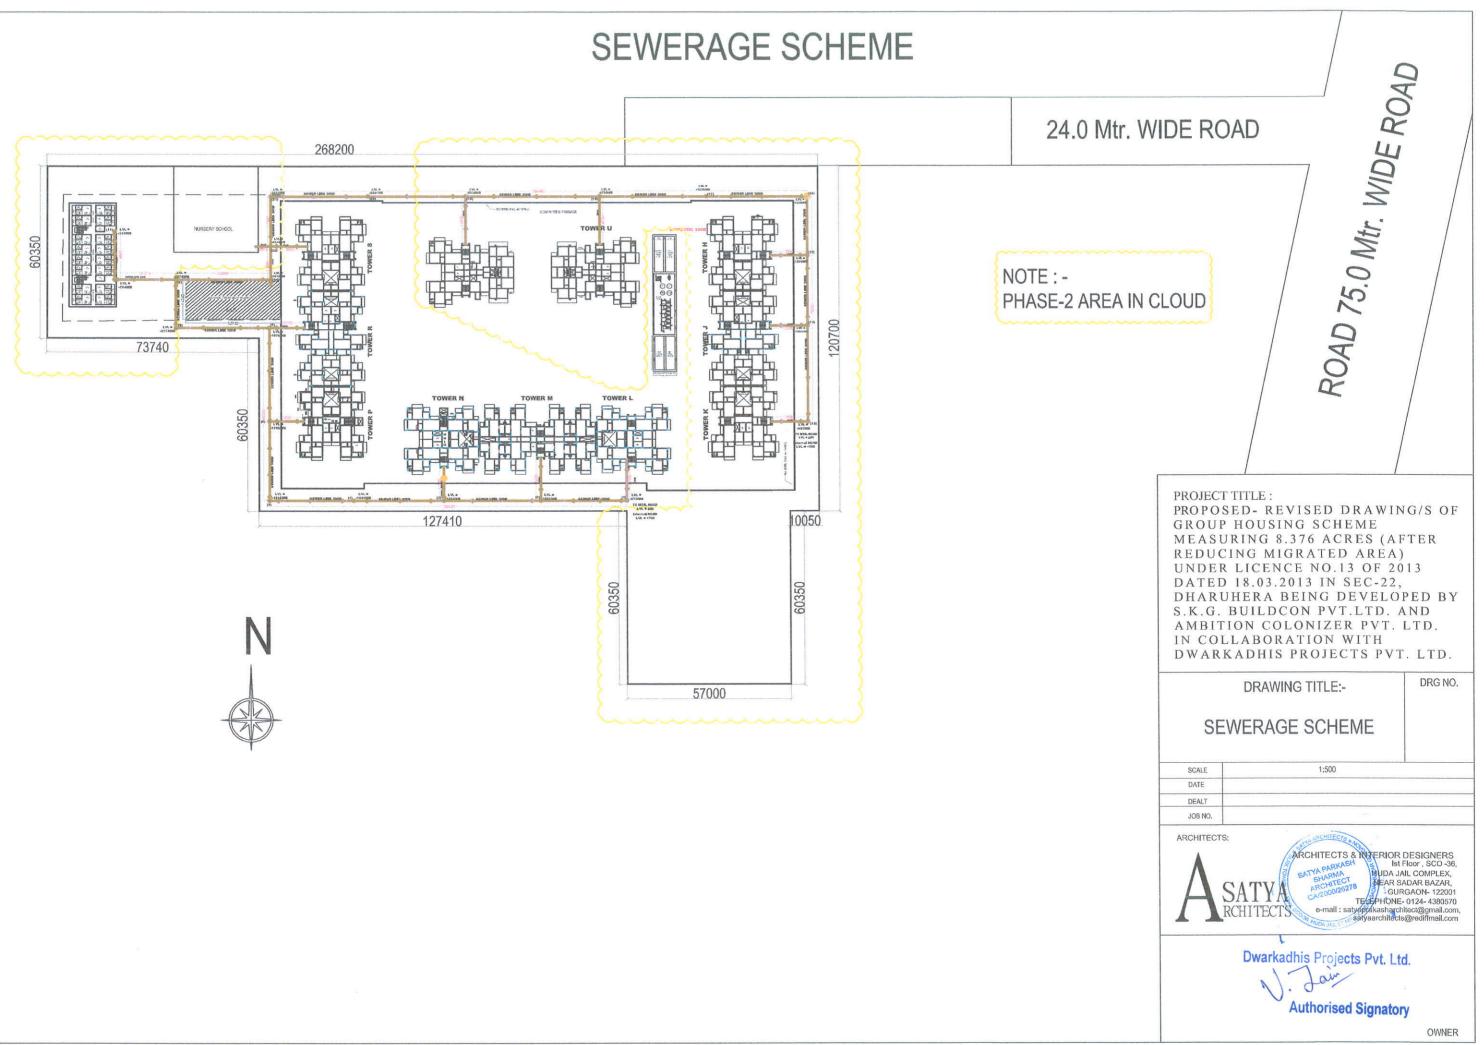

## **Estimated Service Costs:-**

| Description                | Amt in lakhs |
|----------------------------|--------------|
| Roads & Pavements          | 64.87        |
| Water Supply               | 68.00        |
| Storm Water Drainage       | 22.97        |
| Electricity Supply         | 401.00       |
| Sewage treatment           | 51.70        |
| Street Lightning           | 5.44         |
| Play Ground & Horticulture | 11.99        |
| Club House                 | 230.42       |
| Shopping Area              | 16.00        |
| School                     | 36.00        |
| Parking                    | 2940.00      |
| Total                      | 3848.39      |