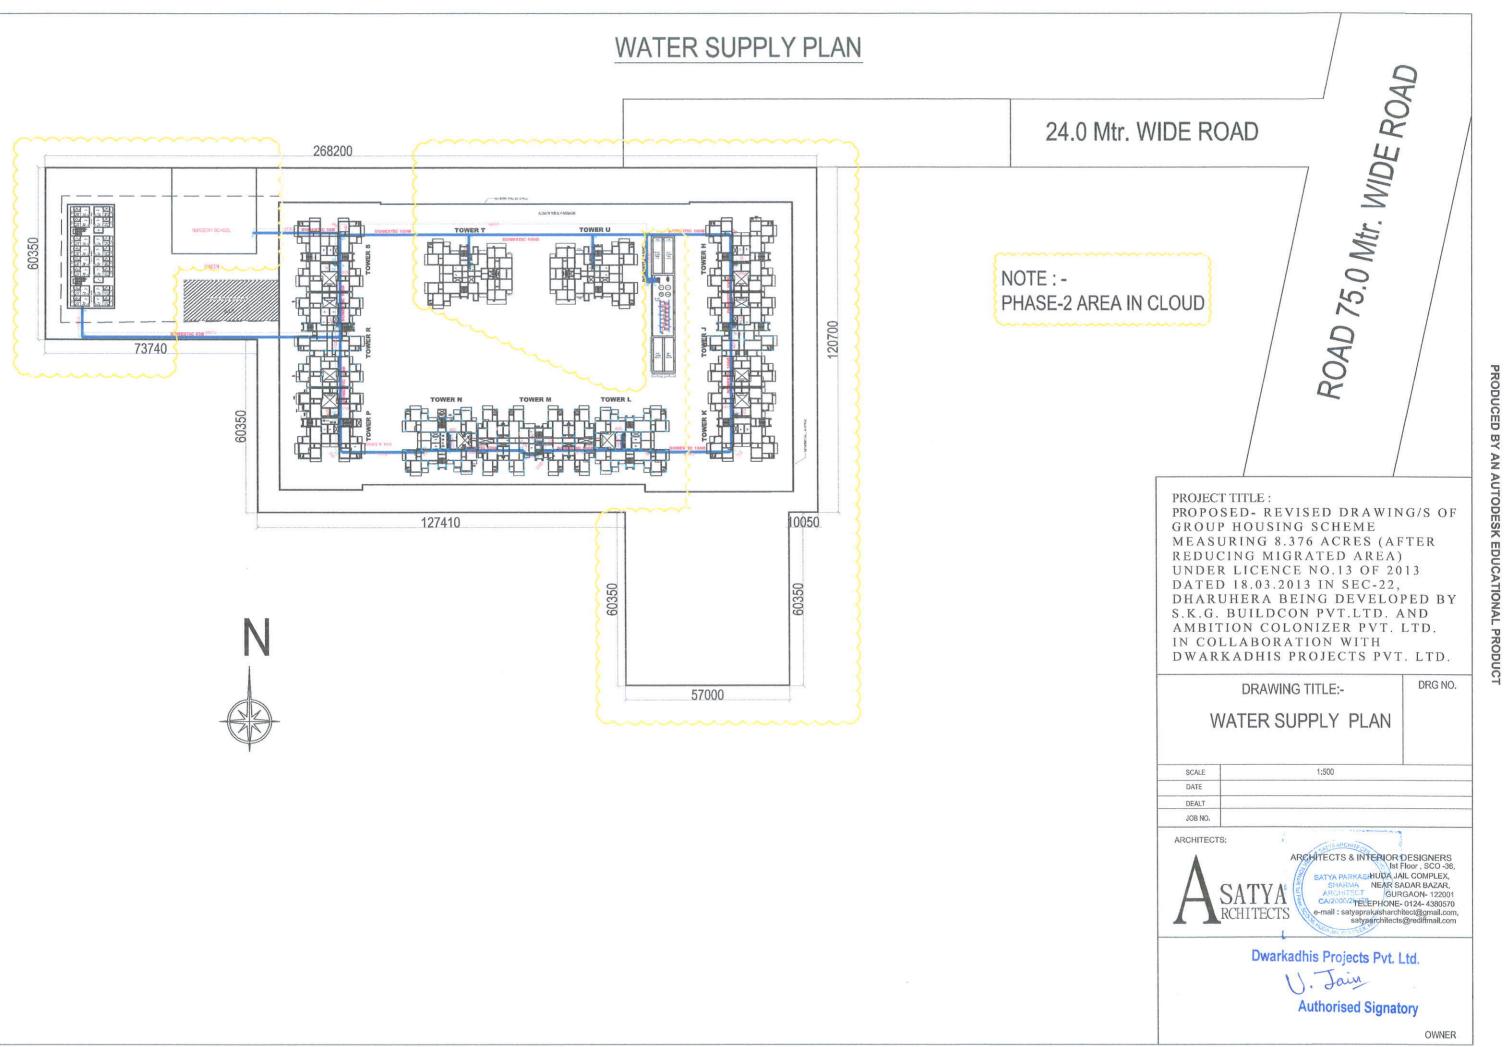

## **Estimated Service Costs:-**

| Description                | Amt in lakhs |
|----------------------------|--------------|
| Roads & Pavements          | 64.87        |
| Water Supply               | 68.00        |
| Storm Water Drainage       | 22.97        |
| Electricity Supply         | 401.00       |
| Sewage treatment           | 51.70        |
| Street Lightning           | 5.44         |
| Play Ground & Horticulture | 11.99        |
| Club House                 | 230.42       |
| Shopping Area              | 16.00        |
| School                     | 36.00        |
| Parking                    | 2940.00      |
| Total                      | 3848.39      |