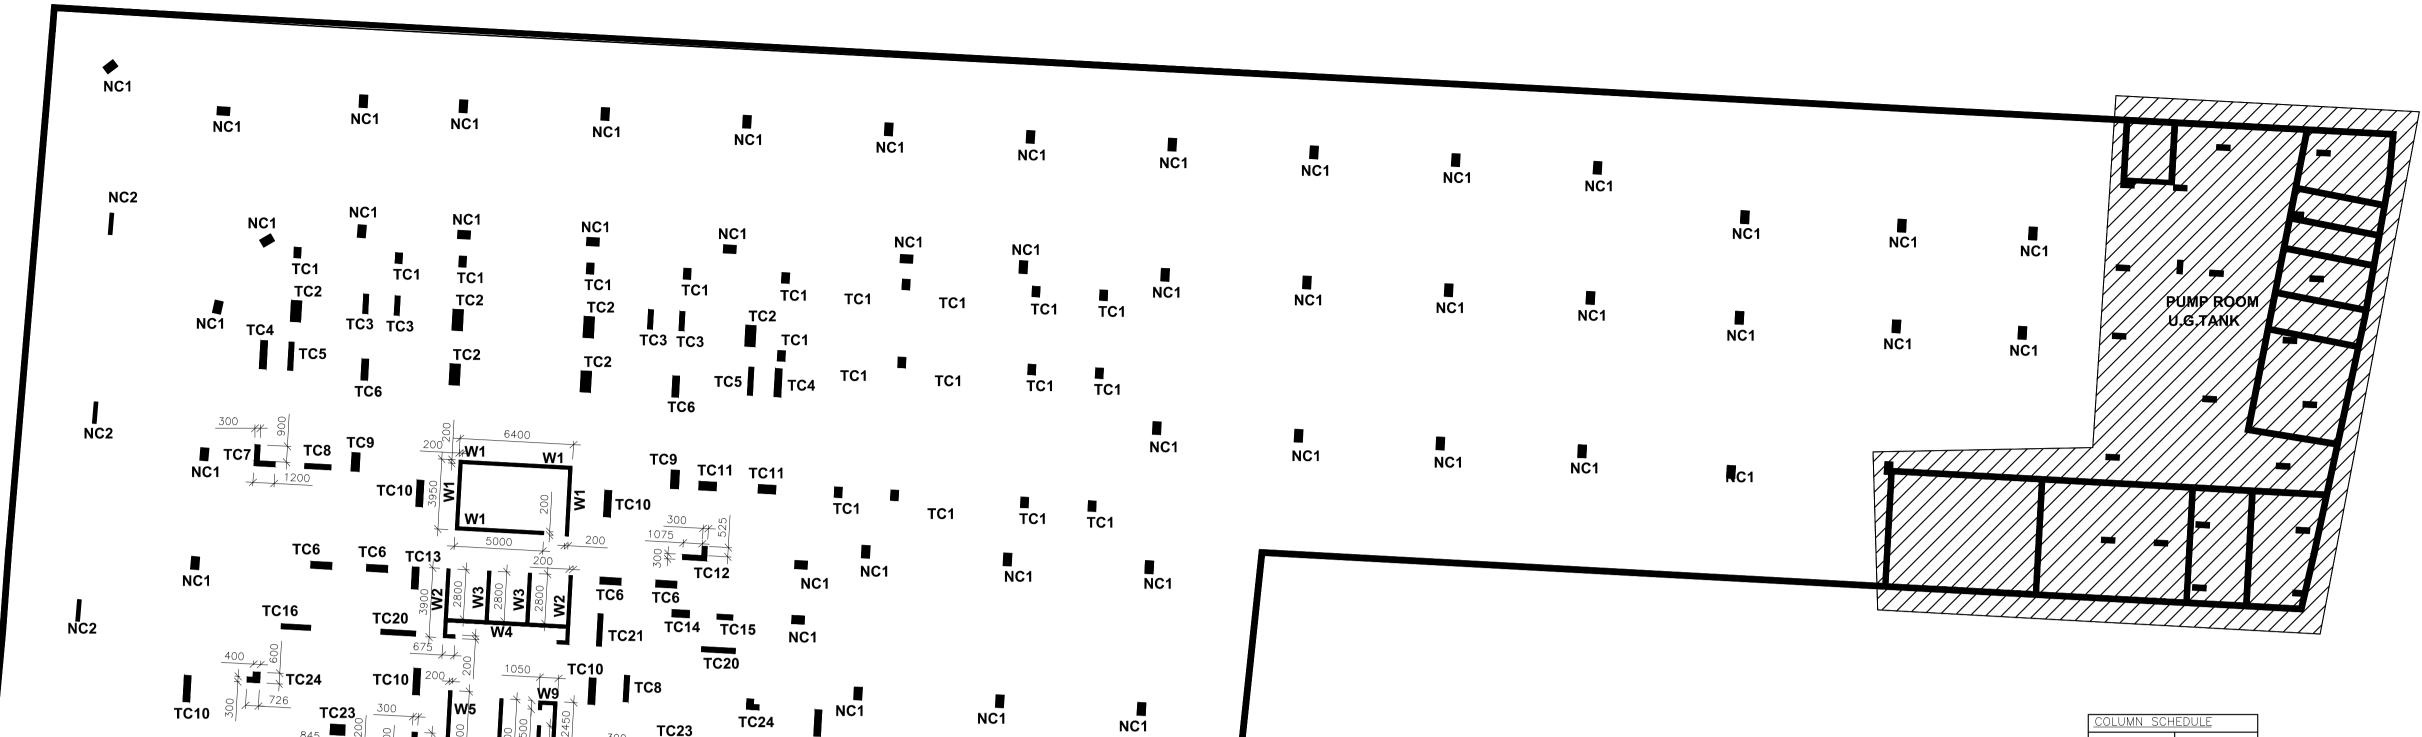

NC1

NC1

NC1

COLUMN LAYOUT PLAN

NC1

NC1

NC1

NC1

NC1

NC1

NC1

NC1 450X700 NC2 200X1200 TC1 400X600 600X1200 TC3 400X1600 TC5 300X1600 TC6 400X1200 TC7 AS/PLAN TC8 300X1500 TC9 1050X475 TC10 400X1500 TC11 500X1000 TC12 AS/PLAN TC13 400X1250 TC14 425X1000 TC15 300X900 TC16 300X1675 TC20 300X1975 TC21 300X1850 TC22 450X1100 TC23 600X845 TC24 AS/PLAN TC25 AS/PLAN TC26 AS/PLAN TC27 AS/PLAN TC28 AS/PLAN TC29 AS/PLAN TC30 AS/PLAN

DRAWING STATUS

SUBMISSION DRAWING

DRAWING TITLE

COLUMN LAYOUT PLAN AND DETAILS POCKET-2

DATED - APRIL- 2018 SCALE - 1:200 DWG. NUMBER REVISIONS SUB-P2-CL-S-02 RO