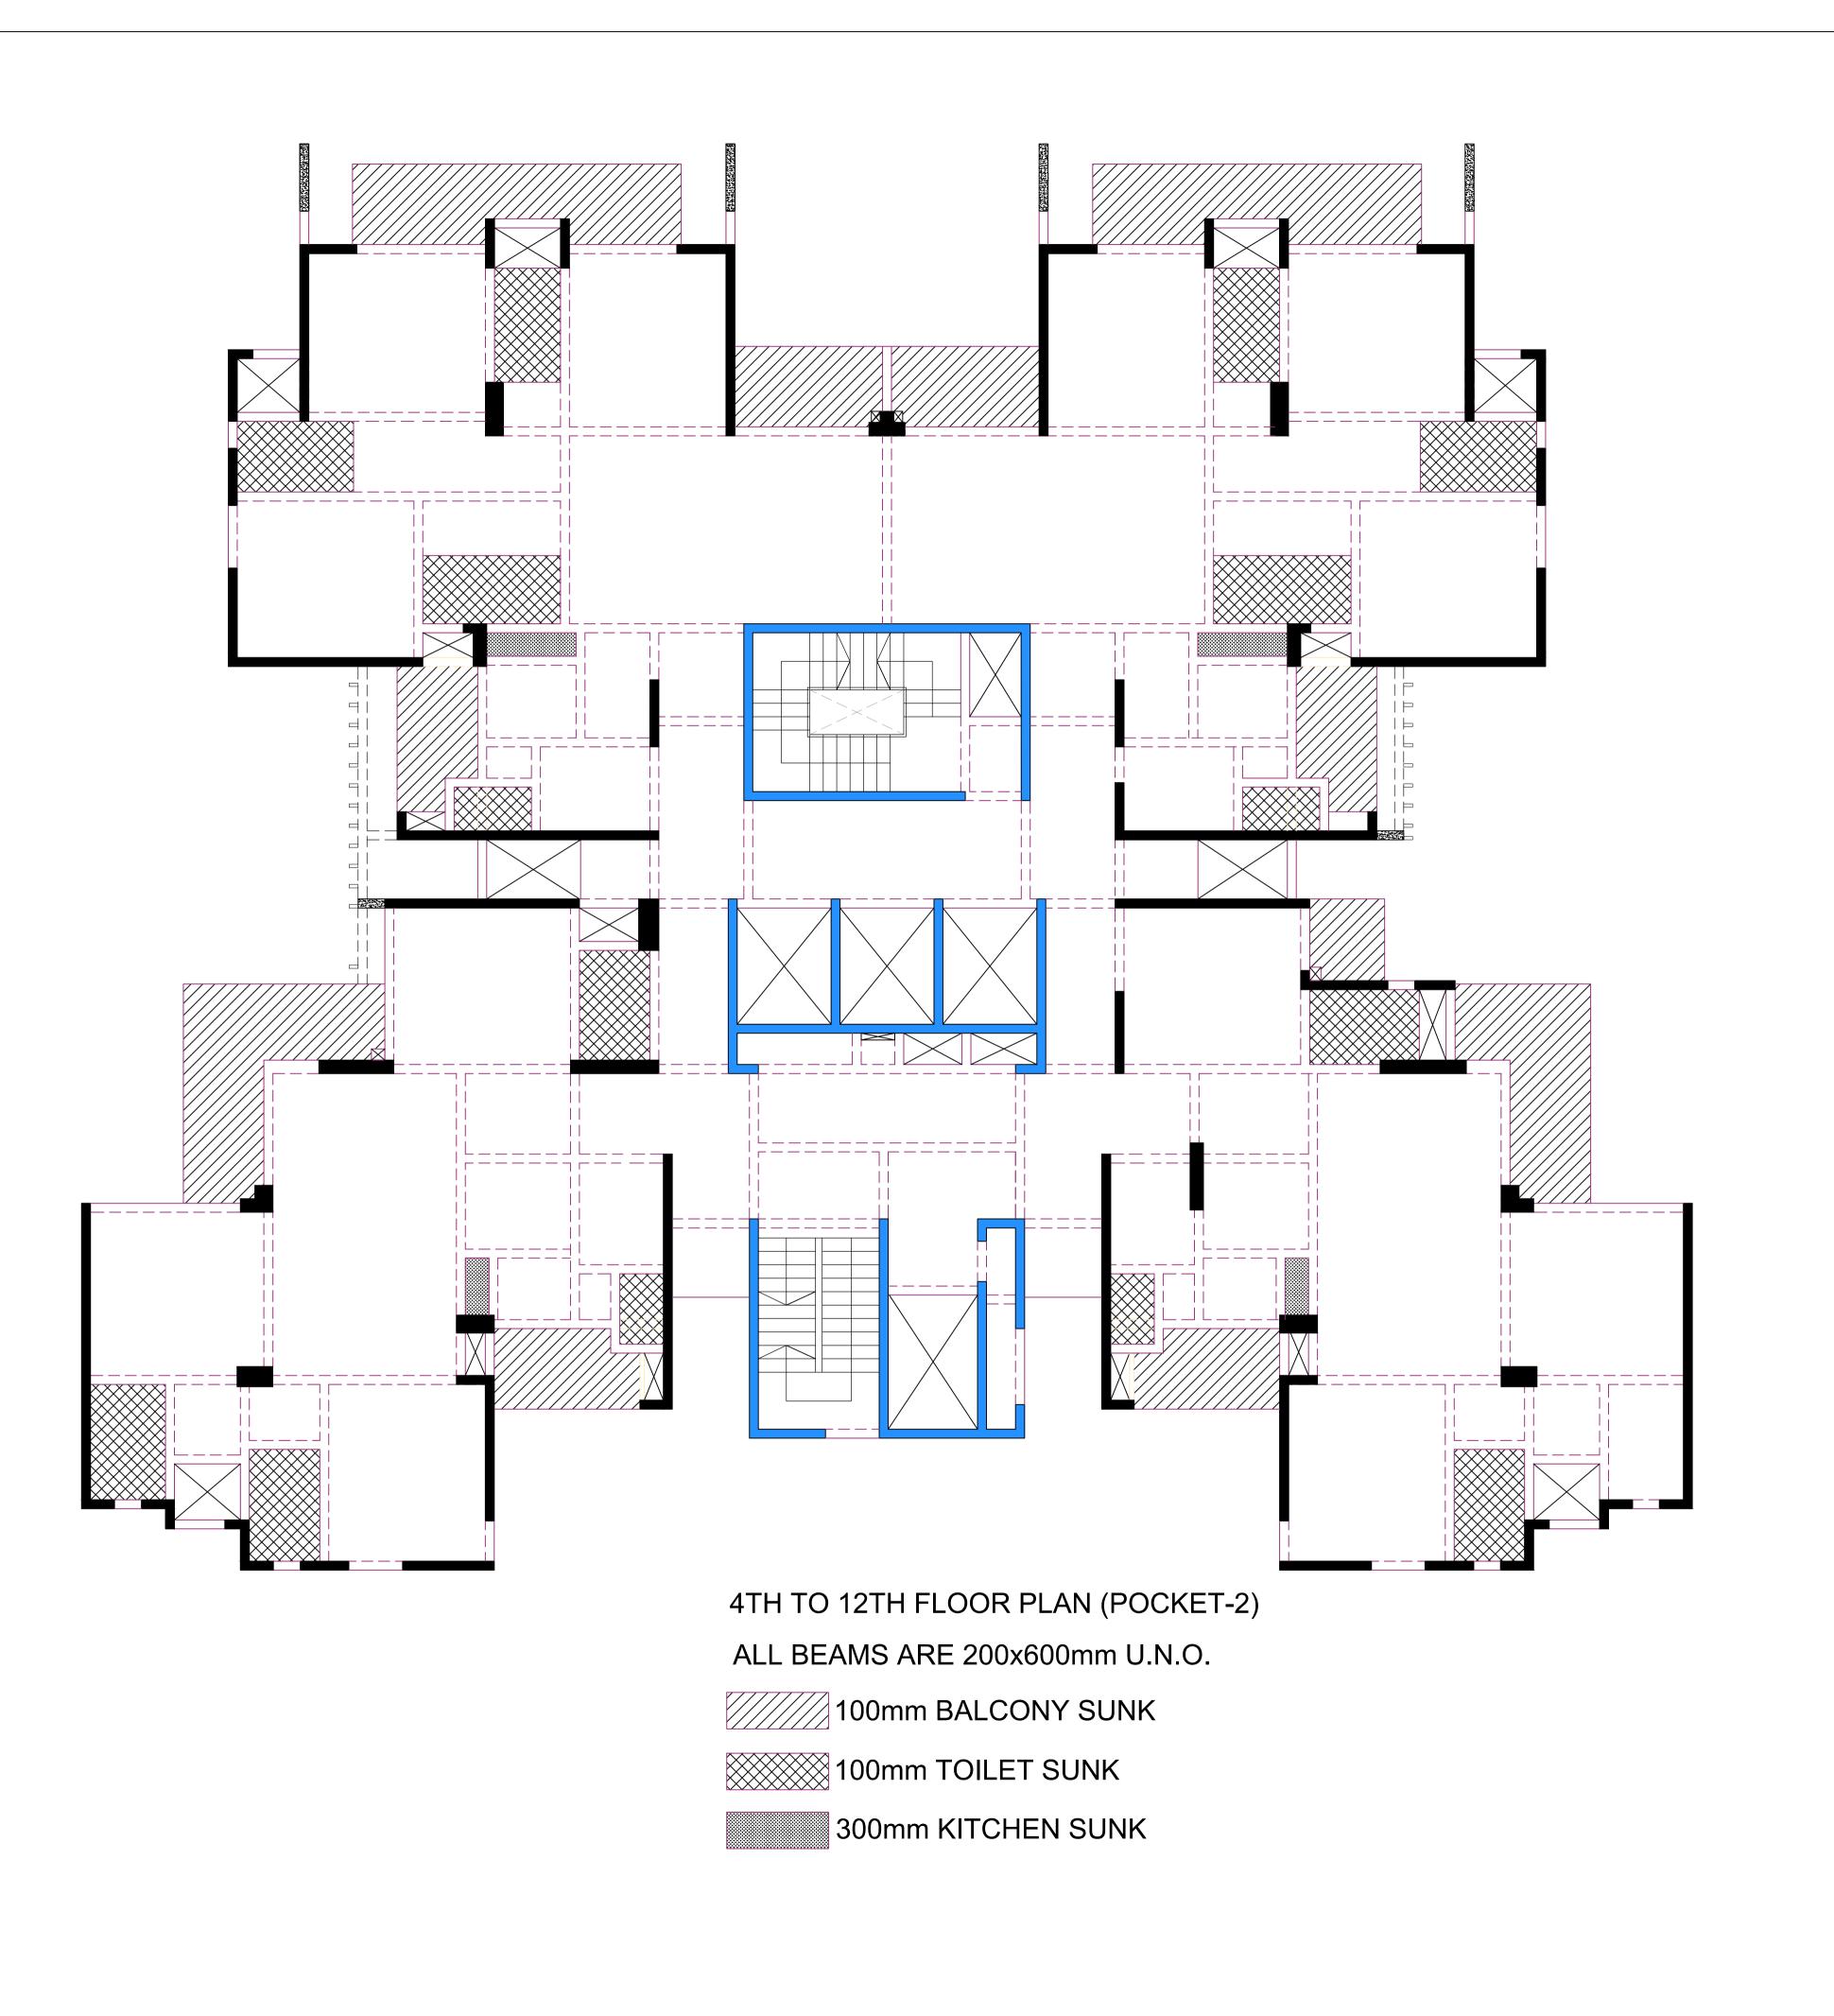

DRAWING STATUS

SUBMISSION DRAWING

DRAWING TITLE

FRAMING PLAN AT TYP. 4TH TO 12TH FLOOR LVL (POCKET-2)

DATED - MAY- 2018 DWG. NUMBER REVISIONS SUB-P2-FF-S-08 RO