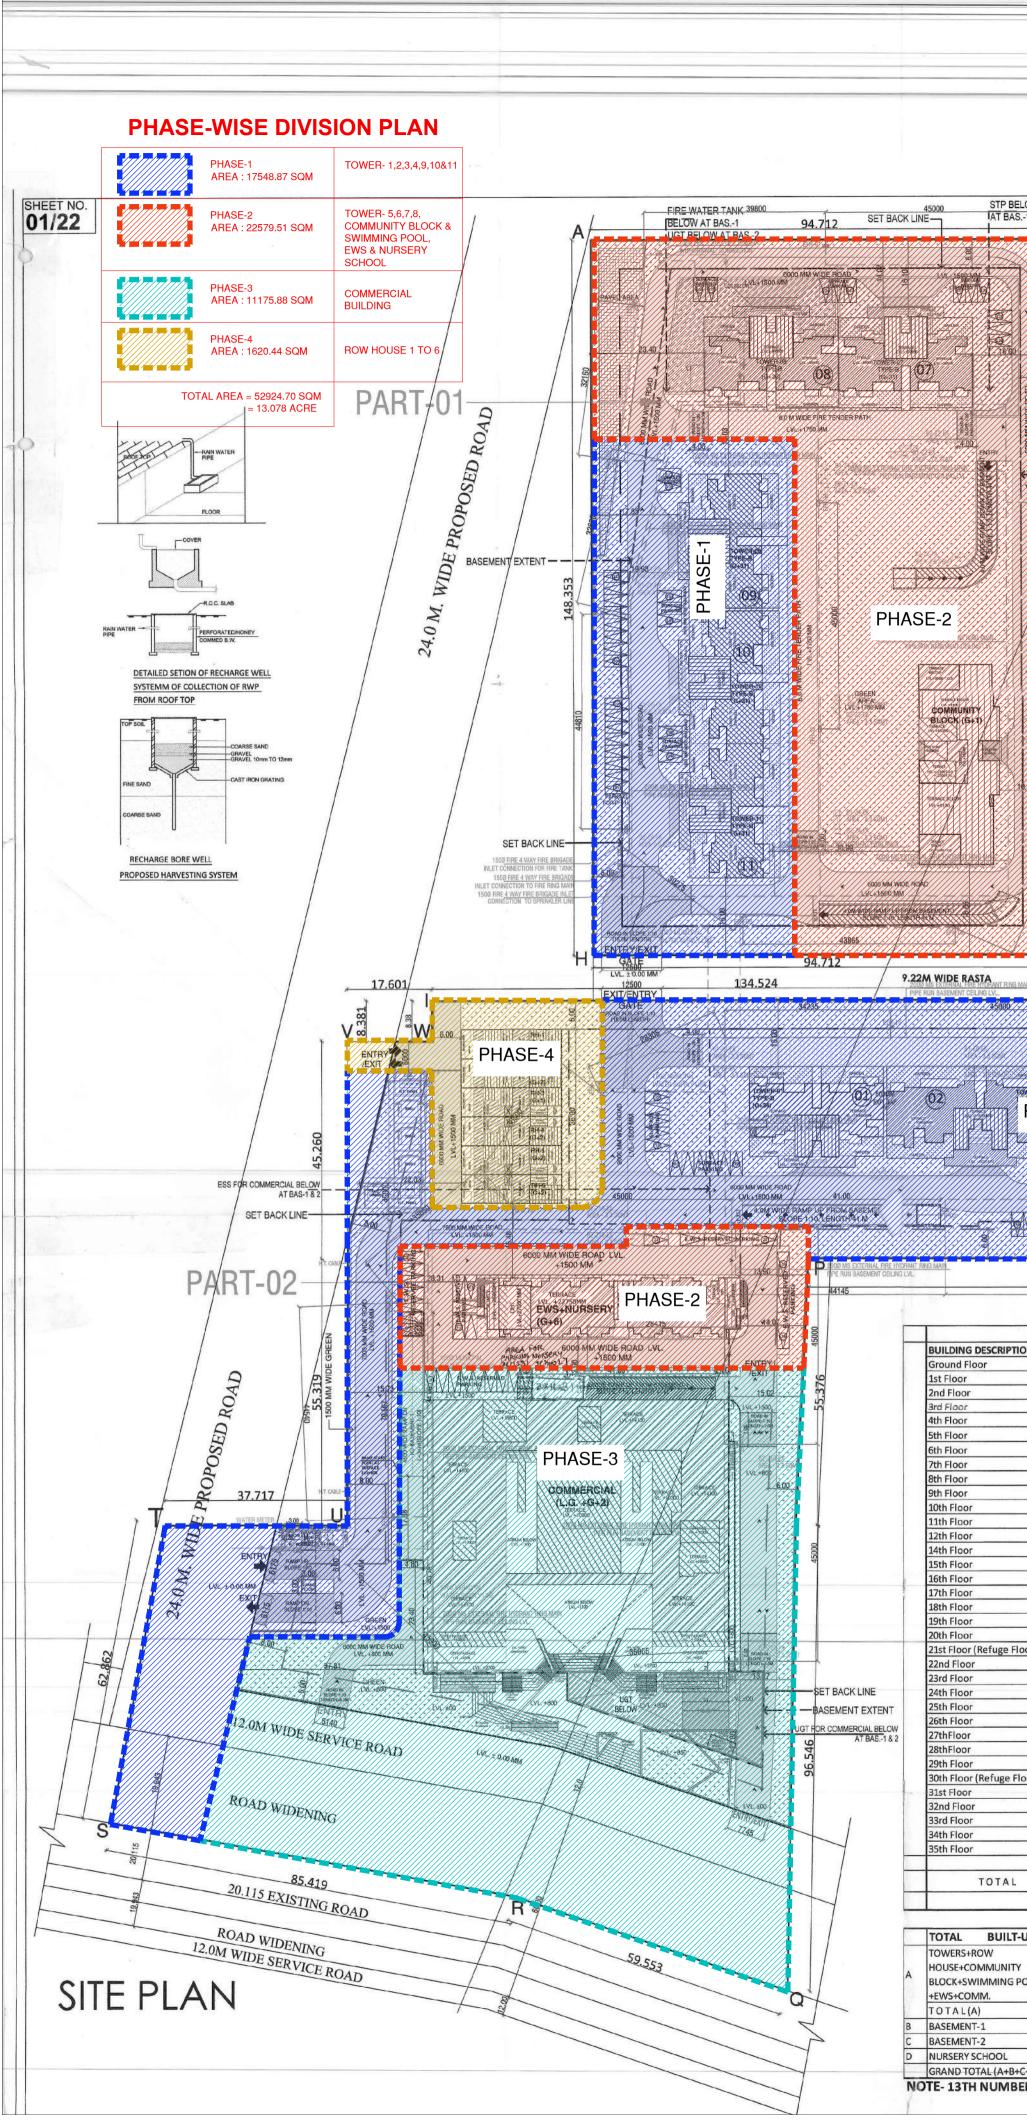

|                                         |                                                                    |                                                                              |                                                                              |                                                                                              |                                                                              |                                                                              |                                                                                                                                                                                                                                                                                                                                                                                                                                                                                                                                                                                                                                                                                                                                                                                                                                                                                                                                                                                                                                                                                                                                                                                                                                                                                                                                                                                                                                                                                                                                                                                                                                                                                                                                                                                                                                                                                                                                                                                                                                                                                                                                |                                                                    |                                                                                                                                                                                                                                                                                                                                                                                                                                                                                                                                                                                                                                                                                                                                                                                                                                                                                                                                                                                                                                                                                                                                                                                                                                                                            |                                                                    |                                                                     |                                                                                                                              |                         | ľ                                                                                    | e s                                                                                            |                                                               | ñ                                                                                                               |                                                                                                                                                                                                                                                                                                                                                                                                                                                                                                                                                                                                                                                                                                                                                                                                                                                                                                                                                                                                                                                                                                                                                                                                                                                                                                                                                                                                                                                                                                                                                                                                                                                                                                                                                                                                                                                                                                                                                                                                                                                                                                                                |                                         |
|-----------------------------------------|--------------------------------------------------------------------|------------------------------------------------------------------------------|------------------------------------------------------------------------------|----------------------------------------------------------------------------------------------|------------------------------------------------------------------------------|------------------------------------------------------------------------------|--------------------------------------------------------------------------------------------------------------------------------------------------------------------------------------------------------------------------------------------------------------------------------------------------------------------------------------------------------------------------------------------------------------------------------------------------------------------------------------------------------------------------------------------------------------------------------------------------------------------------------------------------------------------------------------------------------------------------------------------------------------------------------------------------------------------------------------------------------------------------------------------------------------------------------------------------------------------------------------------------------------------------------------------------------------------------------------------------------------------------------------------------------------------------------------------------------------------------------------------------------------------------------------------------------------------------------------------------------------------------------------------------------------------------------------------------------------------------------------------------------------------------------------------------------------------------------------------------------------------------------------------------------------------------------------------------------------------------------------------------------------------------------------------------------------------------------------------------------------------------------------------------------------------------------------------------------------------------------------------------------------------------------------------------------------------------------------------------------------------------------|--------------------------------------------------------------------|----------------------------------------------------------------------------------------------------------------------------------------------------------------------------------------------------------------------------------------------------------------------------------------------------------------------------------------------------------------------------------------------------------------------------------------------------------------------------------------------------------------------------------------------------------------------------------------------------------------------------------------------------------------------------------------------------------------------------------------------------------------------------------------------------------------------------------------------------------------------------------------------------------------------------------------------------------------------------------------------------------------------------------------------------------------------------------------------------------------------------------------------------------------------------------------------------------------------------------------------------------------------------|--------------------------------------------------------------------|---------------------------------------------------------------------|------------------------------------------------------------------------------------------------------------------------------|-------------------------|--------------------------------------------------------------------------------------|------------------------------------------------------------------------------------------------|---------------------------------------------------------------|-----------------------------------------------------------------------------------------------------------------|--------------------------------------------------------------------------------------------------------------------------------------------------------------------------------------------------------------------------------------------------------------------------------------------------------------------------------------------------------------------------------------------------------------------------------------------------------------------------------------------------------------------------------------------------------------------------------------------------------------------------------------------------------------------------------------------------------------------------------------------------------------------------------------------------------------------------------------------------------------------------------------------------------------------------------------------------------------------------------------------------------------------------------------------------------------------------------------------------------------------------------------------------------------------------------------------------------------------------------------------------------------------------------------------------------------------------------------------------------------------------------------------------------------------------------------------------------------------------------------------------------------------------------------------------------------------------------------------------------------------------------------------------------------------------------------------------------------------------------------------------------------------------------------------------------------------------------------------------------------------------------------------------------------------------------------------------------------------------------------------------------------------------------------------------------------------------------------------------------------------------------|-----------------------------------------|
| BELOW<br>AS1 & 2<br>B                   |                                                                    | FROM                                                                         | N.P.R.                                                                       |                                                                                              |                                                                              |                                                                              |                                                                                                                                                                                                                                                                                                                                                                                                                                                                                                                                                                                                                                                                                                                                                                                                                                                                                                                                                                                                                                                                                                                                                                                                                                                                                                                                                                                                                                                                                                                                                                                                                                                                                                                                                                                                                                                                                                                                                                                                                                                                                                                                | MS EXTERI                                                          | WATER SUPPL<br>NAL FIRE HYDRA<br>FIRE HYDRANT                                                                                                                                                                                                                                                                                                                                                                                                                                                                                                                                                                                                                                                                                                                                                                                                                                                                                                                                                                                                                                                                                                                                                                                                                              | ant Pipe                                                           | FIRE LEGEND                                                         | ):-<br>EXTERNAL FIRE RING<br>FIRE TENDER ROAD                                                                                | 3 MAIN PIPE             |                                                                                      | Site Area License                                                                              |                                                               | GROU                                                                                                            | JP HOUSING, SEC<br>PROPOSED                                                                                                                                                                                                                                                                                                                                                                                                                                                                                                                                                                                                                                                                                                                                                                                                                                                                                                                                                                                                                                                                                                                                                                                                                                                                                                                                                                                                                                                                                                                                                                                                                                                                                                                                                                                                                                                                                                                                                                                                                                                                                                    |                                         |
|                                         | 01.4.                                                              | R.O.W. OF ISOND FROM                                                         | ALM.                                                                         |                                                                                              |                                                                              |                                                                              |                                                                                                                                                                                                                                                                                                                                                                                                                                                                                                                                                                                                                                                                                                                                                                                                                                                                                                                                                                                                                                                                                                                                                                                                                                                                                                                                                                                                                                                                                                                                                                                                                                                                                                                                                                                                                                                                                                                                                                                                                                                                                                                                |                                                                    |                                                                                                                                                                                                                                                                                                                                                                                                                                                                                                                                                                                                                                                                                                                                                                                                                                                                                                                                                                                                                                                                                                                                                                                                                                                                            | Presson<br>RE<br>The second                                        | C / C = 45.0<br>PART 01 NO.<br>PART 02 NO.                          | ETWEEN EXTERNAL FIRE                                                                                                         | EHYDRANT                |                                                                                      | Land under FAR@<br>Land under FAR@<br>Green Building FA<br>(For IGBC Platinu<br>TOTAL FAR PERM | 2.5 (TOD Grar<br>⊉ 1.75 (Non TO<br>AR @15%<br>m rating Pre co | D area)                                                                                                         |                                                                                                                                                                                                                                                                                                                                                                                                                                                                                                                                                                                                                                                                                                                                                                                                                                                                                                                                                                                                                                                                                                                                                                                                                                                                                                                                                                                                                                                                                                                                                                                                                                                                                                                                                                                                                                                                                                                                                                                                                                                                                                                                |                                         |
| GODO MAN WIDE FICAD<br>LIVE-1500 MAN    | 65.376<br>45000<br>800                                             | R.O.                                                                         |                                                                              |                                                                                              |                                                                              |                                                                              |                                                                                                                                                                                                                                                                                                                                                                                                                                                                                                                                                                                                                                                                                                                                                                                                                                                                                                                                                                                                                                                                                                                                                                                                                                                                                                                                                                                                                                                                                                                                                                                                                                                                                                                                                                                                                                                                                                                                                                                                                                                                                                                                |                                                                    | т<br>— Г.                                                                                                                                                                                                                                                                                                                                                                                                                                                                                                                                                                                                                                                                                                                                                                                                                                                                                                                                                                                                                                                                                                                                                                                                                                                                  |                                                                    | - PLO                                                               | T LINE FOR HO                                                                                                                | USING                   |                                                                                      | Permissible FAR                                                                                | @ 1 for comme<br>@ 2.5 for Comr                               | nercial on Land                                                                                                 | der Non-TOD zone<br>under Transit zone(                                                                                                                                                                                                                                                                                                                                                                                                                                                                                                                                                                                                                                                                                                                                                                                                                                                                                                                                                                                                                                                                                                                                                                                                                                                                                                                                                                                                                                                                                                                                                                                                                                                                                                                                                                                                                                                                                                                                                                                                                                                                                        |                                         |
|                                         |                                                                    | -BASEMEN                                                                     | T EXTENT                                                                     |                                                                                              |                                                                              | PA                                                                           | RT-(                                                                                                                                                                                                                                                                                                                                                                                                                                                                                                                                                                                                                                                                                                                                                                                                                                                                                                                                                                                                                                                                                                                                                                                                                                                                                                                                                                                                                                                                                                                                                                                                                                                                                                                                                                                                                                                                                                                                                                                                                                                                                                                           |                                                                    |                                                                                                                                                                                                                                                                                                                                                                                                                                                                                                                                                                                                                                                                                                                                                                                                                                                                                                                                                                                                                                                                                                                                                                                                                                                                            |                                                                    | - SER                                                               | VICES (STP, UC<br>-BACK LINE<br>EMENT LINE                                                                                   | and the second          |                                                                                      | PROPOSED FAR F<br>FAR AVAILABLE F<br>PROPOSED FAR F                                            | OR COMMERC                                                    | IAL<br>USING                                                                                                    |                                                                                                                                                                                                                                                                                                                                                                                                                                                                                                                                                                                                                                                                                                                                                                                                                                                                                                                                                                                                                                                                                                                                                                                                                                                                                                                                                                                                                                                                                                                                                                                                                                                                                                                                                                                                                                                                                                                                                                                                                                                                                                                                |                                         |
|                                         | SKATING<br>FENG<br>SHI UN                                          |                                                                              |                                                                              |                                                                                              |                                                                              |                                                                              | 152                                                                                                                                                                                                                                                                                                                                                                                                                                                                                                                                                                                                                                                                                                                                                                                                                                                                                                                                                                                                                                                                                                                                                                                                                                                                                                                                                                                                                                                                                                                                                                                                                                                                                                                                                                                                                                                                                                                                                                                                                                                                                                                            | 55.897<br>REEUAREA                                                 | 2009 MS EXTERI                                                                                                                                                                                                                                                                                                                                                                                                                                                                                                                                                                                                                                                                                                                                                                                                                                                                                                                                                                                                                                                                                                                                                                                                                                                             | A250R                                                              |                                                                     |                                                                                                                              |                         | 5                                                                                    | PARAMETER<br>Ground Coverage                                                                   |                                                               | the second se | and the second s | 29 sqm<br>1 <b>1</b>                    |
| 6000 MM Verial Francia<br>12/13-1500 MM | ATED LAND                                                          |                                                                              | PIPE RUN BASEM                                                               |                                                                                              | .286M WID                                                                    |                                                                              |                                                                                                                                                                                                                                                                                                                                                                                                                                                                                                                                                                                                                                                                                                                                                                                                                                                                                                                                                                                                                                                                                                                                                                                                                                                                                                                                                                                                                                                                                                                                                                                                                                                                                                                                                                                                                                                                                                                                                                                                                                                                                                                                | 2.315                                                              | PIPE RUN BASEN                                                                                                                                                                                                                                                                                                                                                                                                                                                                                                                                                                                                                                                                                                                                                                                                                                                                                                                                                                                                                                                                                                                                                                                                                                                             | ANT CELLING LVL.                                                   |                                                                     |                                                                                                                              |                         |                                                                                      | F.A.R.<br>No. of Main Units<br>No. of EWS units<br>TOTAL UNITS (M<br>No. of Service Pe         | AINS + EWS)                                                   | (15% of Main I<br>(10% of Main I                                                                                | = 118613.0<br>=<br>D.U.'s) = 131                                                                                                                                                                                                                                                                                                                                                                                                                                                                                                                                                                                                                                                                                                                                                                                                                                                                                                                                                                                                                                                                                                                                                                                                                                                                                                                                                                                                                                                                                                                                                                                                                                                                                                                                                                                                                                                                                                                                                                                                                                                                                               | 07 sqm 1                                |
| 8.86. F                                 | 2740 DOI                                                           | EI ACCE TATOR                                                                |                                                                              | 06                                                                                           |                                                                              |                                                                              |                                                                                                                                                                                                                                                                                                                                                                                                                                                                                                                                                                                                                                                                                                                                                                                                                                                                                                                                                                                                                                                                                                                                                                                                                                                                                                                                                                                                                                                                                                                                                                                                                                                                                                                                                                                                                                                                                                                                                                                                                                                                                                                                | relation                                                           |                                                                                                                                                                                                                                                                                                                                                                                                                                                                                                                                                                                                                                                                                                                                                                                                                                                                                                                                                                                                                                                                                                                                                                                                                                                                            |                                                                    |                                                                     | TENNIS<br>COURT                                                                                                              | MS EXTERNAL FIRE HYDRAN | IT RING MAIN.                                                                        | Population<br>Organised Green<br>Car Parking<br>Covered Car Park<br>Commercial FAR             |                                                               |                                                                                                                 | 725<br>sq.m.) = 7724                                                                                                                                                                                                                                                                                                                                                                                                                                                                                                                                                                                                                                                                                                                                                                                                                                                                                                                                                                                                                                                                                                                                                                                                                                                                                                                                                                                                                                                                                                                                                                                                                                                                                                                                                                                                                                                                                                                                                                                                                                                                                                           | 01 nos.<br>1.4 sqm<br>22 nos.           |
| G                                       | 72                                                                 |                                                                              | SWIMIN<br>POE                                                                |                                                                                              | 6.0 M W                                                                      | PHAS                                                                         |                                                                                                                                                                                                                                                                                                                                                                                                                                                                                                                                                                                                                                                                                                                                                                                                                                                                                                                                                                                                                                                                                                                                                                                                                                                                                                                                                                                                                                                                                                                                                                                                                                                                                                                                                                                                                                                                                                                                                                                                                                                                                                                                |                                                                    | 400<br>400<br>10000 m<br>10000 m<br>1000000 m<br>10000000000 |                                                                    |                                                                     | M                                                                                                                            |                         |                                                                                      | UNI                                                                                            | T TYPE<br>RKING REQUIR<br>, 3, 5 & 6)                         | CARTPET A<br>(SQMT.<br>ED FOR DU'S PRO                                                                          | EMENT CALCULATIO                                                                                                                                                                                                                                                                                                                                                                                                                                                                                                                                                                                                                                                                                                                                                                                                                                                                                                                                                                                                                                                                                                                                                                                                                                                                                                                                                                                                                                                                                                                                                                                                                                                                                                                                                                                                                                                                                                                                                                                                                                                                                                               | N<br>ECS<br>REQUIRED                    |
| *<br>NG MAIN                            | I WIDE FIRE                                                        |                                                                              |                                                                              |                                                                                              |                                                                              | SPEEN<br>ASEA<br>ASEA<br>ASEA<br>ASEA<br>ASEA<br>ASEA<br>ASEA<br>A           | ALCOLOUS AND ALCOLOGICAL AND A |                                                                    | N                                                                                                                                                                                                                                                                                                                                                                                                                                                                                                                                                                                                                                                                                                                                                                                                                                                                                                                                                                                                                                                                                                                                                                                                                                                                          | SET BACK                                                           | 3289<br>SR.NC<br>1<br>2<br>3<br>4<br>5                              |                                                                                                                              | OVERAGE DETAIL          | L<br>322.61<br>464.74<br>464.74<br>322.61<br>464.74                                  | TYPE-B (TOWER-1,<br>ROW HOUSE (RH-<br>TOTAL NO OF PA<br>COMMERCIAL BLC                         | . 7, 8, 9, 10 & 11<br>1 TO 6) ALL FLO<br>RKINGS REQU<br>P     | ) 9<br>DRS 16<br>IRED IN GROUP<br>ARKING REQUIR                                                                 | ED FOR COMMERCIA                                                                                                                                                                                                                                                                                                                                                                                                                                                                                                                                                                                                                                                                                                                                                                                                                                                                                                                                                                                                                                                                                                                                                                                                                                                                                                                                                                                                                                                                                                                                                                                                                                                                                                                                                                                                                                                                                                                                                                                                                                                                                                               | (                                       |
| PHA<br>second                           | SE-1                                                               |                                                                              |                                                                              | n SiP<br>SiP<br>HER.ds<br>SiP<br>SiP<br>SiP<br>SiP<br>SiP<br>SiP<br>SiP<br>SiP<br>SiP<br>SiP |                                                                              |                                                                              |                                                                                                                                                                                                                                                                                                                                                                                                                                                                                                                                                                                                                                                                                                                                                                                                                                                                                                                                                                                                                                                                                                                                                                                                                                                                                                                                                                                                                                                                                                                                                                                                                                                                                                                                                                                                                                                                                                                                                                                                                                                                                                                                |                                                                    | cirrb                                                                                                                                                                                                                                                                                                                                                                                                                                                                                                                                                                                                                                                                                                                                                                                                                                                                                                                                                                                                                                                                                                                                                                                                                                                                      | BASEME                                                             |                                                                     | TOWER-6<br>TOWER-7<br>TOWER-8<br>TOWER-9<br>TOWER-10<br>TOWER-11<br>ROW HOUSE-1<br>ROW HOUSE-2<br>ROW HOUSE-3<br>ROW HOUSE-4 |                         | States Oak                                                                           | FLOORS                                                                                         | ARKING<br>AREA<br>2961.40<br>370.34<br>24081.98               | EA FOR AREA<br>(HEELER) PARK<br>50. MT. (4 WH<br>2944.0<br>0.34 280.0                                           | KING ECS @ (in some set of the set of                                         | NO OF                                   |
| 43280                                   | Callo MA<br>Ella<br>UREALE<br>ARENES                               | 142.50                                                                       |                                                                              | A A A A A A A A A A A A A A A A A A A                                                        |                                                                              |                                                                              |                                                                                                                                                                                                                                                                                                                                                                                                                                                                                                                                                                                                                                                                                                                                                                                                                                                                                                                                                                                                                                                                                                                                                                                                                                                                                                                                                                                                                                                                                                                                                                                                                                                                                                                                                                                                                                                                                                                                                                                                                                                                                                                                |                                                                    | C                                                                                                                                                                                                                                                                                                                                                                                                                                                                                                                                                                                                                                                                                                                                                                                                                                                                                                                                                                                                                                                                                                                                                                                                                                                                          |                                                                    | 16<br>17<br>18<br>19<br>20<br>21<br>22                              | ROW HOUSE-5<br>ROW HOUSE-5<br>COMMUNITY BL<br>SWIMMING POO<br>EWS<br>COMMERCIAL B<br>NURSERY SCHOO<br>GRAND TOTAL            |                         | 104.24<br>104.24<br>621.62<br>64.89<br>330.51<br>2213.25<br>308.31<br><b>8281.25</b> | Total<br>TOWER-1<br>TYPE-B<br>Total 70                                                         | TOWER-2<br>TYPE-A<br>TYPE-<br>70 70                           |                                                                                                                 | ER-5 TOWER-6 TOWER-<br>E-A TYPE-A TYPE-B                                                                                                                                                                                                                                                                                                                                                                                                                                                                                                                                                                                                                                                                                                                                                                                                                                                                                                                                                                                                                                                                                                                                                                                                                                                                                                                                                                                                                                                                                                                                                                                                                                                                                                                                                                                                                                                                                                                                                                                                                                                                                       | 2 4 1 1 1 1 1 1 1 1 1 1 1 1 1 1 1 1 1 1 |
| PTION                                   | TOWER-1<br>322.61<br>241.00<br>241.00<br>241.00<br>241.00          | TOWER-2<br>464.74<br>351.92<br>351.92<br>351.92<br>351.92                    | TOWER-3<br>464.74<br>351.92<br>351.92<br>351.92<br>351.92                    | TOWER-4<br>322.61<br>241.00<br>241.00<br>241.00<br>241.00                                    | 464.74<br>351.92                                                             | TOWER-6<br>464.74<br>351.92<br>351.92<br>351.92<br>351.92                    | 322.61<br>241.00                                                                                                                                                                                                                                                                                                                                                                                                                                                                                                                                                                                                                                                                                                                                                                                                                                                                                                                                                                                                                                                                                                                                                                                                                                                                                                                                                                                                                                                                                                                                                                                                                                                                                                                                                                                                                                                                                                                                                                                                                                                                                                               | TOWER-8<br>322.61<br>241.00<br>241.00<br>241.00<br>241.00          | TOWER-9<br>322.61<br>241.00<br>241.00<br>241.00<br>241.00                                                                                                                                                                                                                                                                                                                                                                                                                                                                                                                                                                                                                                                                                                                                                                                                                                                                                                                                                                                                                                                                                                                                                                                                                  | TOWER-10<br>322.61<br>241.00<br>241.00<br>241.00<br>241.00         | F A R<br>TOWER-11<br>322.61<br>241.00<br>241.00<br>241.00<br>241.00 | A R E A<br>ROW HOUSE-1<br>104.24<br>81.52<br>34.11                                                                           |                         | ROW HOUSE<br>104<br>81                                                               | .24 104.24<br>.52 81.52                                                                        | 104.24<br>81.5                                                | 104.24<br>2 81.52                                                                                               | COMMUNITY BLOCK<br>621.62<br>377.60                                                                                                                                                                                                                                                                                                                                                                                                                                                                                                                                                                                                                                                                                                                                                                                                                                                                                                                                                                                                                                                                                                                                                                                                                                                                                                                                                                                                                                                                                                                                                                                                                                                                                                                                                                                                                                                                                                                                                                                                                                                                                            |                                         |
|                                         | 241.00<br>241.00<br>241.00<br>241.00<br>241.00<br>241.00<br>241.00 | 351.92<br>351.92<br>351.92<br>351.92<br>351.92<br>351.92<br>351.92<br>351.92 | 351.92<br>351.92<br>351.92<br>351.92<br>351.92<br>351.92<br>351.92<br>351.92 | 241.00<br>241.00<br>241.00<br>241.00<br>241.00<br>241.00<br>241.00                           | 351.92<br>351.92<br>351.92<br>351.92<br>351.92<br>351.92<br>351.92<br>351.92 | 351.92<br>351.92<br>351.92<br>351.92<br>351.92<br>351.92<br>351.92<br>351.92 | 241.00<br>241.00<br>241.00<br>241.00<br>241.00<br>241.00<br>241.00                                                                                                                                                                                                                                                                                                                                                                                                                                                                                                                                                                                                                                                                                                                                                                                                                                                                                                                                                                                                                                                                                                                                                                                                                                                                                                                                                                                                                                                                                                                                                                                                                                                                                                                                                                                                                                                                                                                                                                                                                                                             | 241.00<br>241.00<br>241.00<br>241.00<br>241.00<br>241.00<br>241.00 | 241.00<br>241.00<br>241.00<br>241.00<br>241.00<br>241.00<br>241.00                                                                                                                                                                                                                                                                                                                                                                                                                                                                                                                                                                                                                                                                                                                                                                                                                                                                                                                                                                                                                                                                                                                                                                                                         | 241.00<br>241.00<br>241.00<br>241.00<br>241.00<br>241.00<br>241.00 | 241.00<br>241.00<br>241.00<br>241.00<br>241.00<br>241.00<br>241.00  |                                                                                                                              |                         |                                                                                      |                                                                                                |                                                               |                                                                                                                 |                                                                                                                                                                                                                                                                                                                                                                                                                                                                                                                                                                                                                                                                                                                                                                                                                                                                                                                                                                                                                                                                                                                                                                                                                                                                                                                                                                                                                                                                                                                                                                                                                                                                                                                                                                                                                                                                                                                                                                                                                                                                                                                                |                                         |
|                                         | 241.00<br>241.00<br>241.00<br>241.00<br>241.00<br>241.00           | 351.92<br>351.92<br>351.92<br>351.92<br>351.92<br>351.92<br>351.92           | 351.92<br>351.92<br>351.92<br>351.92<br>351.92<br>351.92<br>351.92           | 241.00<br>241.00<br>241.00<br>241.00<br>241.00<br>241.00                                     | 351.92<br>351.92<br>351.92<br>351.92<br>351.92<br>351.92<br>351.92           | 351.92<br>351.92<br>351.92<br>351.92<br>351.92<br>351.92<br>351.92           | 241.00<br>241.00<br>241.00<br>241.00<br>241.00<br>241.00                                                                                                                                                                                                                                                                                                                                                                                                                                                                                                                                                                                                                                                                                                                                                                                                                                                                                                                                                                                                                                                                                                                                                                                                                                                                                                                                                                                                                                                                                                                                                                                                                                                                                                                                                                                                                                                                                                                                                                                                                                                                       | 241.00<br>241.00<br>241.00<br>241.00<br>241.00<br>241.00           | 241.00<br>241.00<br>241.00<br>241.00<br>241.00<br>241.00                                                                                                                                                                                                                                                                                                                                                                                                                                                                                                                                                                                                                                                                                                                                                                                                                                                                                                                                                                                                                                                                                                                                                                                                                   | 241.00<br>241.00<br>241.00<br>241.00<br>241.00<br>241.00           | 241.00<br>241.00<br>241.00<br>241.00<br>241.00<br>241.00            |                                                                                                                              |                         |                                                                                      |                                                                                                |                                                               |                                                                                                                 |                                                                                                                                                                                                                                                                                                                                                                                                                                                                                                                                                                                                                                                                                                                                                                                                                                                                                                                                                                                                                                                                                                                                                                                                                                                                                                                                                                                                                                                                                                                                                                                                                                                                                                                                                                                                                                                                                                                                                                                                                                                                                                                                |                                         |
| Floor)                                  | 241.00<br>241.00<br>241.00<br>241.00<br>241.00<br>241.00<br>241.00 | 351.92<br>351.92<br>351.92<br>351.92<br>351.92<br>351.92<br>351.92<br>351.92 | 351.92<br>351.92<br>351.92<br>351.92<br>351.92<br>351.92<br>351.92<br>351.92 | 241.00<br>241.00<br>241.00<br>241.00<br>241.00                                               | 351.92<br>351.92<br>351.92<br>351.92<br>351.92                               | 351.92<br>351.92<br>351.92<br>351.92<br>351.92<br>351.92<br>351.92<br>351.92 | 241.00<br>241.00<br>241.00<br>241.00<br>241.00<br>241.00<br>241.00                                                                                                                                                                                                                                                                                                                                                                                                                                                                                                                                                                                                                                                                                                                                                                                                                                                                                                                                                                                                                                                                                                                                                                                                                                                                                                                                                                                                                                                                                                                                                                                                                                                                                                                                                                                                                                                                                                                                                                                                                                                             | 241.00<br>241.00<br>241.00<br>241.00<br>241.00<br>241.00<br>241.00 | 241.00<br>241.00<br>241.00<br>241.00<br>241.00<br>241.00<br>241.00                                                                                                                                                                                                                                                                                                                                                                                                                                                                                                                                                                                                                                                                                                                                                                                                                                                                                                                                                                                                                                                                                                                                                                                                         | 241.00<br>241.00<br>241.00<br>241.00<br>241.00<br>241.00<br>241.00 | 241.00<br>241.00<br>241.00<br>241.00<br>241.00<br>241.00<br>241.00  |                                                                                                                              |                         |                                                                                      |                                                                                                |                                                               |                                                                                                                 |                                                                                                                                                                                                                                                                                                                                                                                                                                                                                                                                                                                                                                                                                                                                                                                                                                                                                                                                                                                                                                                                                                                                                                                                                                                                                                                                                                                                                                                                                                                                                                                                                                                                                                                                                                                                                                                                                                                                                                                                                                                                                                                                |                                         |
| Floor)                                  | 241.00<br>241.00<br>241.00<br>241.00<br>241.00<br>241.00<br>241.00 | 351.92<br>351.92<br>351.92<br>351.92<br>351.92<br>351.92<br>351.92<br>351.92 | 351.92<br>351.92<br>351.92                                                   | 241.00<br>241.00<br>241.00<br>241.00<br>241.00                                               | 351.92<br>351.92                                                             | 351.92<br>351.92<br>351.92<br>351.92<br>351.92<br>351.92<br>351.92<br>351.92 | 241.00<br>241.00<br>241.00<br>241.00<br>241.00<br>241.00<br>241.00                                                                                                                                                                                                                                                                                                                                                                                                                                                                                                                                                                                                                                                                                                                                                                                                                                                                                                                                                                                                                                                                                                                                                                                                                                                                                                                                                                                                                                                                                                                                                                                                                                                                                                                                                                                                                                                                                                                                                                                                                                                             | 241.00<br>241.00<br>241.00<br>241.00<br>241.00<br>241.00           | 241.00<br>241.00<br>241.00<br>241.00<br>241.00<br>241.00<br>241.00                                                                                                                                                                                                                                                                                                                                                                                                                                                                                                                                                                                                                                                                                                                                                                                                                                                                                                                                                                                                                                                                                                                                                                                                         | 241.00<br>241.00<br>241.00<br>241.00<br>241.00<br>241.00<br>241.00 | 241.00<br>241.00<br>241.00<br>241.00<br>241.00<br>241.00<br>241.00  |                                                                                                                              |                         |                                                                                      |                                                                                                |                                                               |                                                                                                                 |                                                                                                                                                                                                                                                                                                                                                                                                                                                                                                                                                                                                                                                                                                                                                                                                                                                                                                                                                                                                                                                                                                                                                                                                                                                                                                                                                                                                                                                                                                                                                                                                                                                                                                                                                                                                                                                                                                                                                                                                                                                                                                                                |                                         |
| L                                       | 241.00<br>241.00<br>241.00<br>8516.61                              |                                                                              | 351.92                                                                       | 241.00<br>241.00                                                                             | 351.92<br>351.92<br>12078.10                                                 | 351.92<br>351.92<br>12078.10                                                 | 7793.61                                                                                                                                                                                                                                                                                                                                                                                                                                                                                                                                                                                                                                                                                                                                                                                                                                                                                                                                                                                                                                                                                                                                                                                                                                                                                                                                                                                                                                                                                                                                                                                                                                                                                                                                                                                                                                                                                                                                                                                                                                                                                                                        | 7552.61                                                            | 7793.61                                                                                                                                                                                                                                                                                                                                                                                                                                                                                                                                                                                                                                                                                                                                                                                                                                                                                                                                                                                                                                                                                                                                                                                                                                                                    | 7793.61                                                            | 7793.61                                                             | 219.87                                                                                                                       | 219.87                  | 219                                                                                  | .87 219.87                                                                                     | 219.8                                                         | 7 219.87                                                                                                        | 999.22                                                                                                                                                                                                                                                                                                                                                                                                                                                                                                                                                                                                                                                                                                                                                                                                                                                                                                                                                                                                                                                                                                                                                                                                                                                                                                                                                                                                                                                                                                                                                                                                                                                                                                                                                                                                                                                                                                                                                                                                                                                                                                                         | 2                                       |
| ITY                                     | A R E A<br>10076.85                                                | 14093.48                                                                     | 14093.48                                                                     | 10076.85                                                                                     | 13697.25                                                                     | 13697.25                                                                     | 9228.9                                                                                                                                                                                                                                                                                                                                                                                                                                                                                                                                                                                                                                                                                                                                                                                                                                                                                                                                                                                                                                                                                                                                                                                                                                                                                                                                                                                                                                                                                                                                                                                                                                                                                                                                                                                                                                                                                                                                                                                                                                                                                                                         | 8946.25                                                            | 9228.9                                                                                                                                                                                                                                                                                                                                                                                                                                                                                                                                                                                                                                                                                                                                                                                                                                                                                                                                                                                                                                                                                                                                                                                                                                                                     | 9228.9                                                             | 9228.9                                                              | 243.65                                                                                                                       | 243.65                  | 243                                                                                  | .65 243.65                                                                                     | 243.6                                                         | 5 243.65                                                                                                        | 1168.76                                                                                                                                                                                                                                                                                                                                                                                                                                                                                                                                                                                                                                                                                                                                                                                                                                                                                                                                                                                                                                                                                                                                                                                                                                                                                                                                                                                                                                                                                                                                                                                                                                                                                                                                                                                                                                                                                                                                                                                                                                                                                                                        | 5                                       |
| S POOL                                  |                                                                    |                                                                              |                                                                              |                                                                                              |                                                                              |                                                                              |                                                                                                                                                                                                                                                                                                                                                                                                                                                                                                                                                                                                                                                                                                                                                                                                                                                                                                                                                                                                                                                                                                                                                                                                                                                                                                                                                                                                                                                                                                                                                                                                                                                                                                                                                                                                                                                                                                                                                                                                                                                                                                                                |                                                                    |                                                                                                                                                                                                                                                                                                                                                                                                                                                                                                                                                                                                                                                                                                                                                                                                                                                                                                                                                                                                                                                                                                                                                                                                                                                                            |                                                                    |                                                                     |                                                                                                                              |                         |                                                                                      |                                                                                                |                                                               |                                                                                                                 |                                                                                                                                                                                                                                                                                                                                                                                                                                                                                                                                                                                                                                                                                                                                                                                                                                                                                                                                                                                                                                                                                                                                                                                                                                                                                                                                                                                                                                                                                                                                                                                                                                                                                                                                                                                                                                                                                                                                                                                                                                                                                                                                |                                         |
| B+C+D)<br>BER FLOC                      | OR HAVE B                                                          | EEN OM                                                                       | TTED FO                                                                      | R CALCU                                                                                      | LATION P                                                                     | URPOSE                                                                       |                                                                                                                                                                                                                                                                                                                                                                                                                                                                                                                                                                                                                                                                                                                                                                                                                                                                                                                                                                                                                                                                                                                                                                                                                                                                                                                                                                                                                                                                                                                                                                                                                                                                                                                                                                                                                                                                                                                                                                                                                                                                                                                                |                                                                    |                                                                                                                                                                                                                                                                                                                                                                                                                                                                                                                                                                                                                                                                                                                                                                                                                                                                                                                                                                                                                                                                                                                                                                                                                                                                            |                                                                    |                                                                     |                                                                                                                              | l                       |                                                                                      |                                                                                                |                                                               | 1                                                                                                               |                                                                                                                                                                                                                                                                                                                                                                                                                                                                                                                                                                                                                                                                                                                                                                                                                                                                                                                                                                                                                                                                                                                                                                                                                                                                                                                                                                                                                                                                                                                                                                                                                                                                                                                                                                                                                                                                                                                                                                                                                                                                                                                                |                                         |