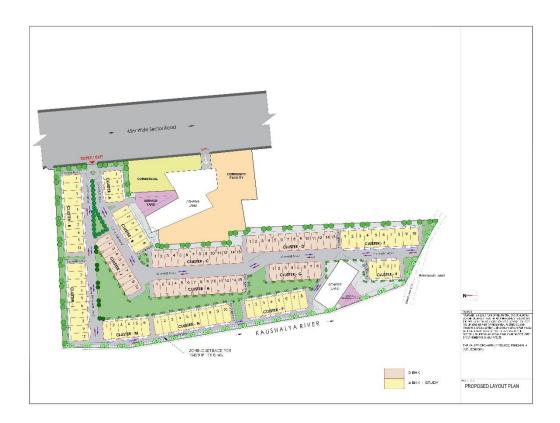

### Fig: Layout

#### **Project Details**

DLF Homes Panchkula Private Limited ("The Company") is developing Residential Group Housing Project ("The Project") on a licensed land area of 15.83 acres. The Project is zoned for residential development and other allied usages under New Integrated Licensing Policy (NILP) of State of Haryana.

DLF Homes Panchkula Private Limited has a legal right to develop the proposed project and license has been granted on the same basis.

The Project has been branded by "DLF Homes Panchkula Private Limited" under the name "The Valley Orchard" and the development shall comprise of 512 apartments and 0.632 acres of Integrate commercial area. The construction and the Internal Development works of the Project shall be executed by the developer.