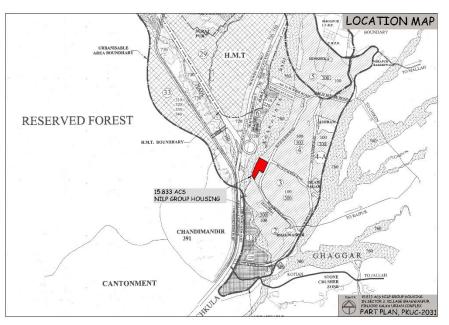

## Site location

The proposed project is located in Sector 2, 3, Village Bhagwanpura, Pinjore-Kalka Urban Complex, Panchkula, Haryana.

### Fig: Location of Plot