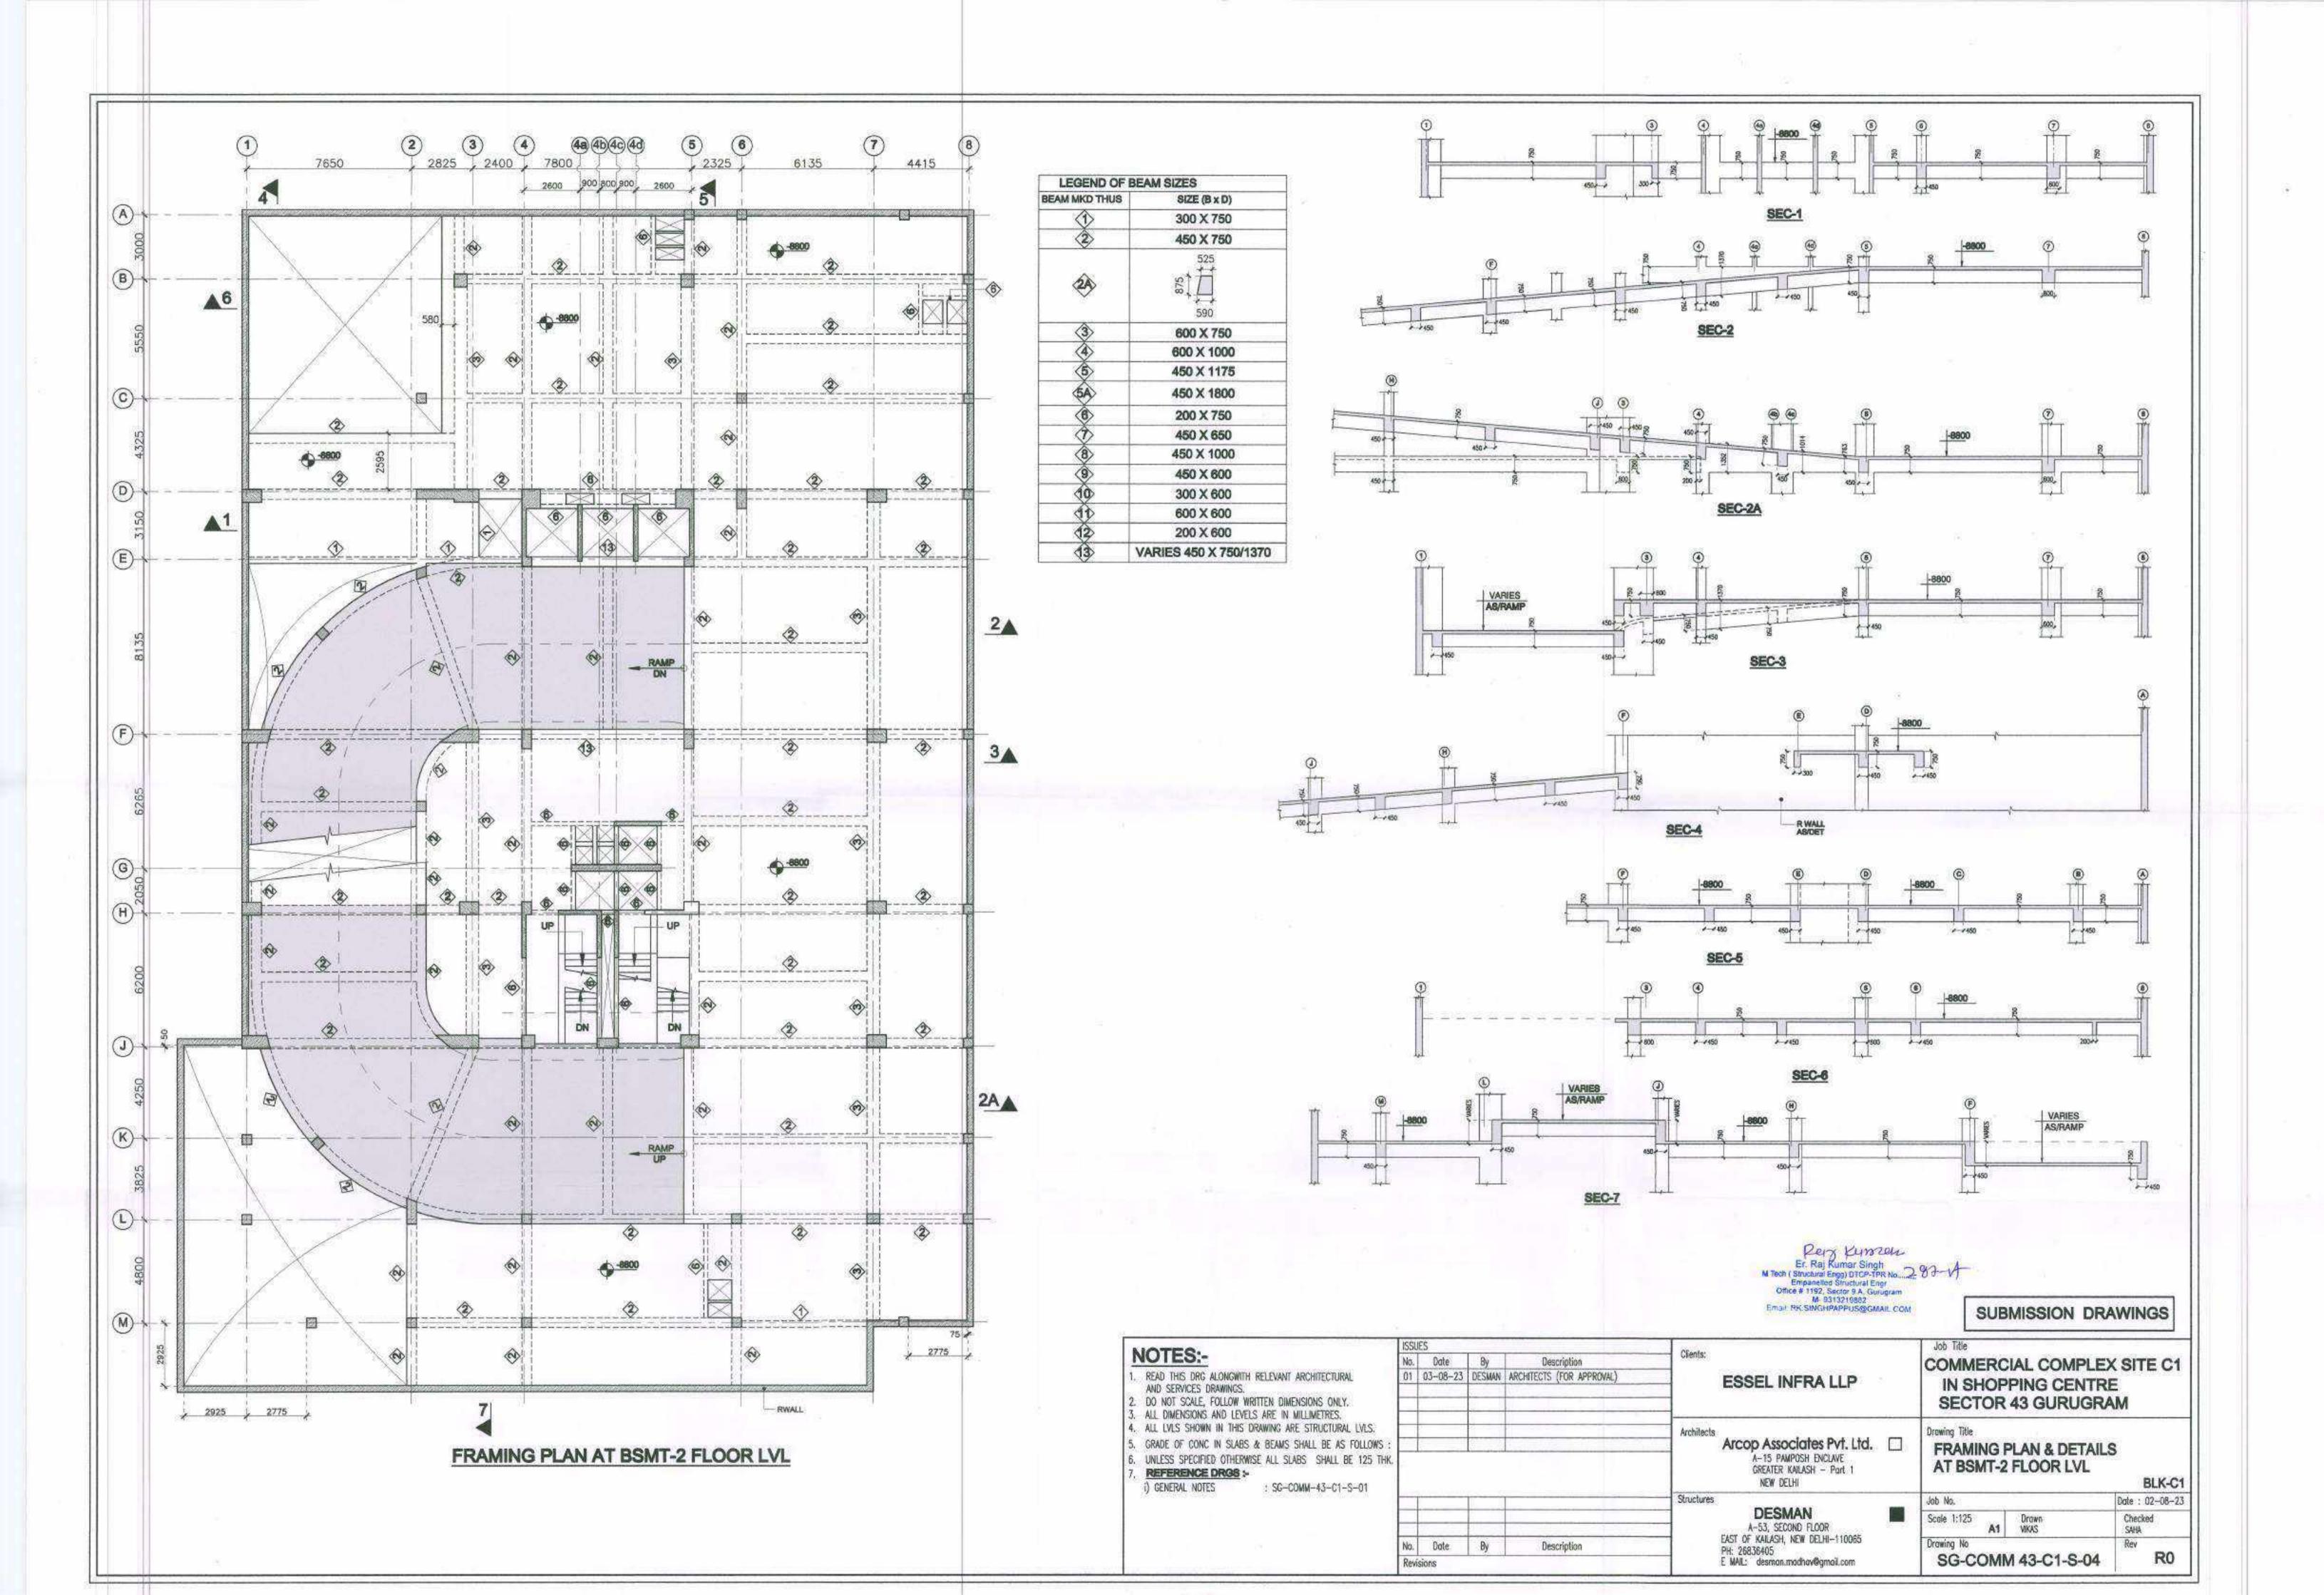

| LEGEND OF     | BEAM SIZES   |
|---------------|--------------|
| BEAM MKD THUS | SIZE (B x D) |
| 1             | 300 X 750    |
| <b>②</b>      | 450 X 750    |
| 2A            | 450<br>91 1  |
| 3             | 600 X 750    |
| 4             | 600 X 1000   |
| <b>(5)</b>    | 450 X 1200   |
| <b>6</b>      | 200 X 750    |
| <b>*</b>      | 450 X 650    |
| (8)           | 450 X 1000   |
| 9             | 450 X 600    |
| 10            | 300 X 600    |
| 1             | 600 X 600    |
| (12)          | 200 X 600    |

SEC-5

| LEGEND OF I   | BEAM SIZES          |
|---------------|---------------------|
| BEAM MKD THUS | 81ZE (8 x D)        |
| ◆             | 300 X 750           |
| 2             | 450 X 750           |
| <b>2</b> A    | 450<br>95 77<br>590 |
| 3             | 600 X 750           |
| 4             | 600 X 1000          |
| (5)           | 450 X 1200          |
| 6             | 200 X 750           |
| <b>(7)</b>    | 450 X 650           |
| 8             | 450 X 1000          |
| 9             | 450 X 600           |
| 10            | 300 X 600           |
| 10            | 600 X 600           |
| (2)           | 200 X 600           |