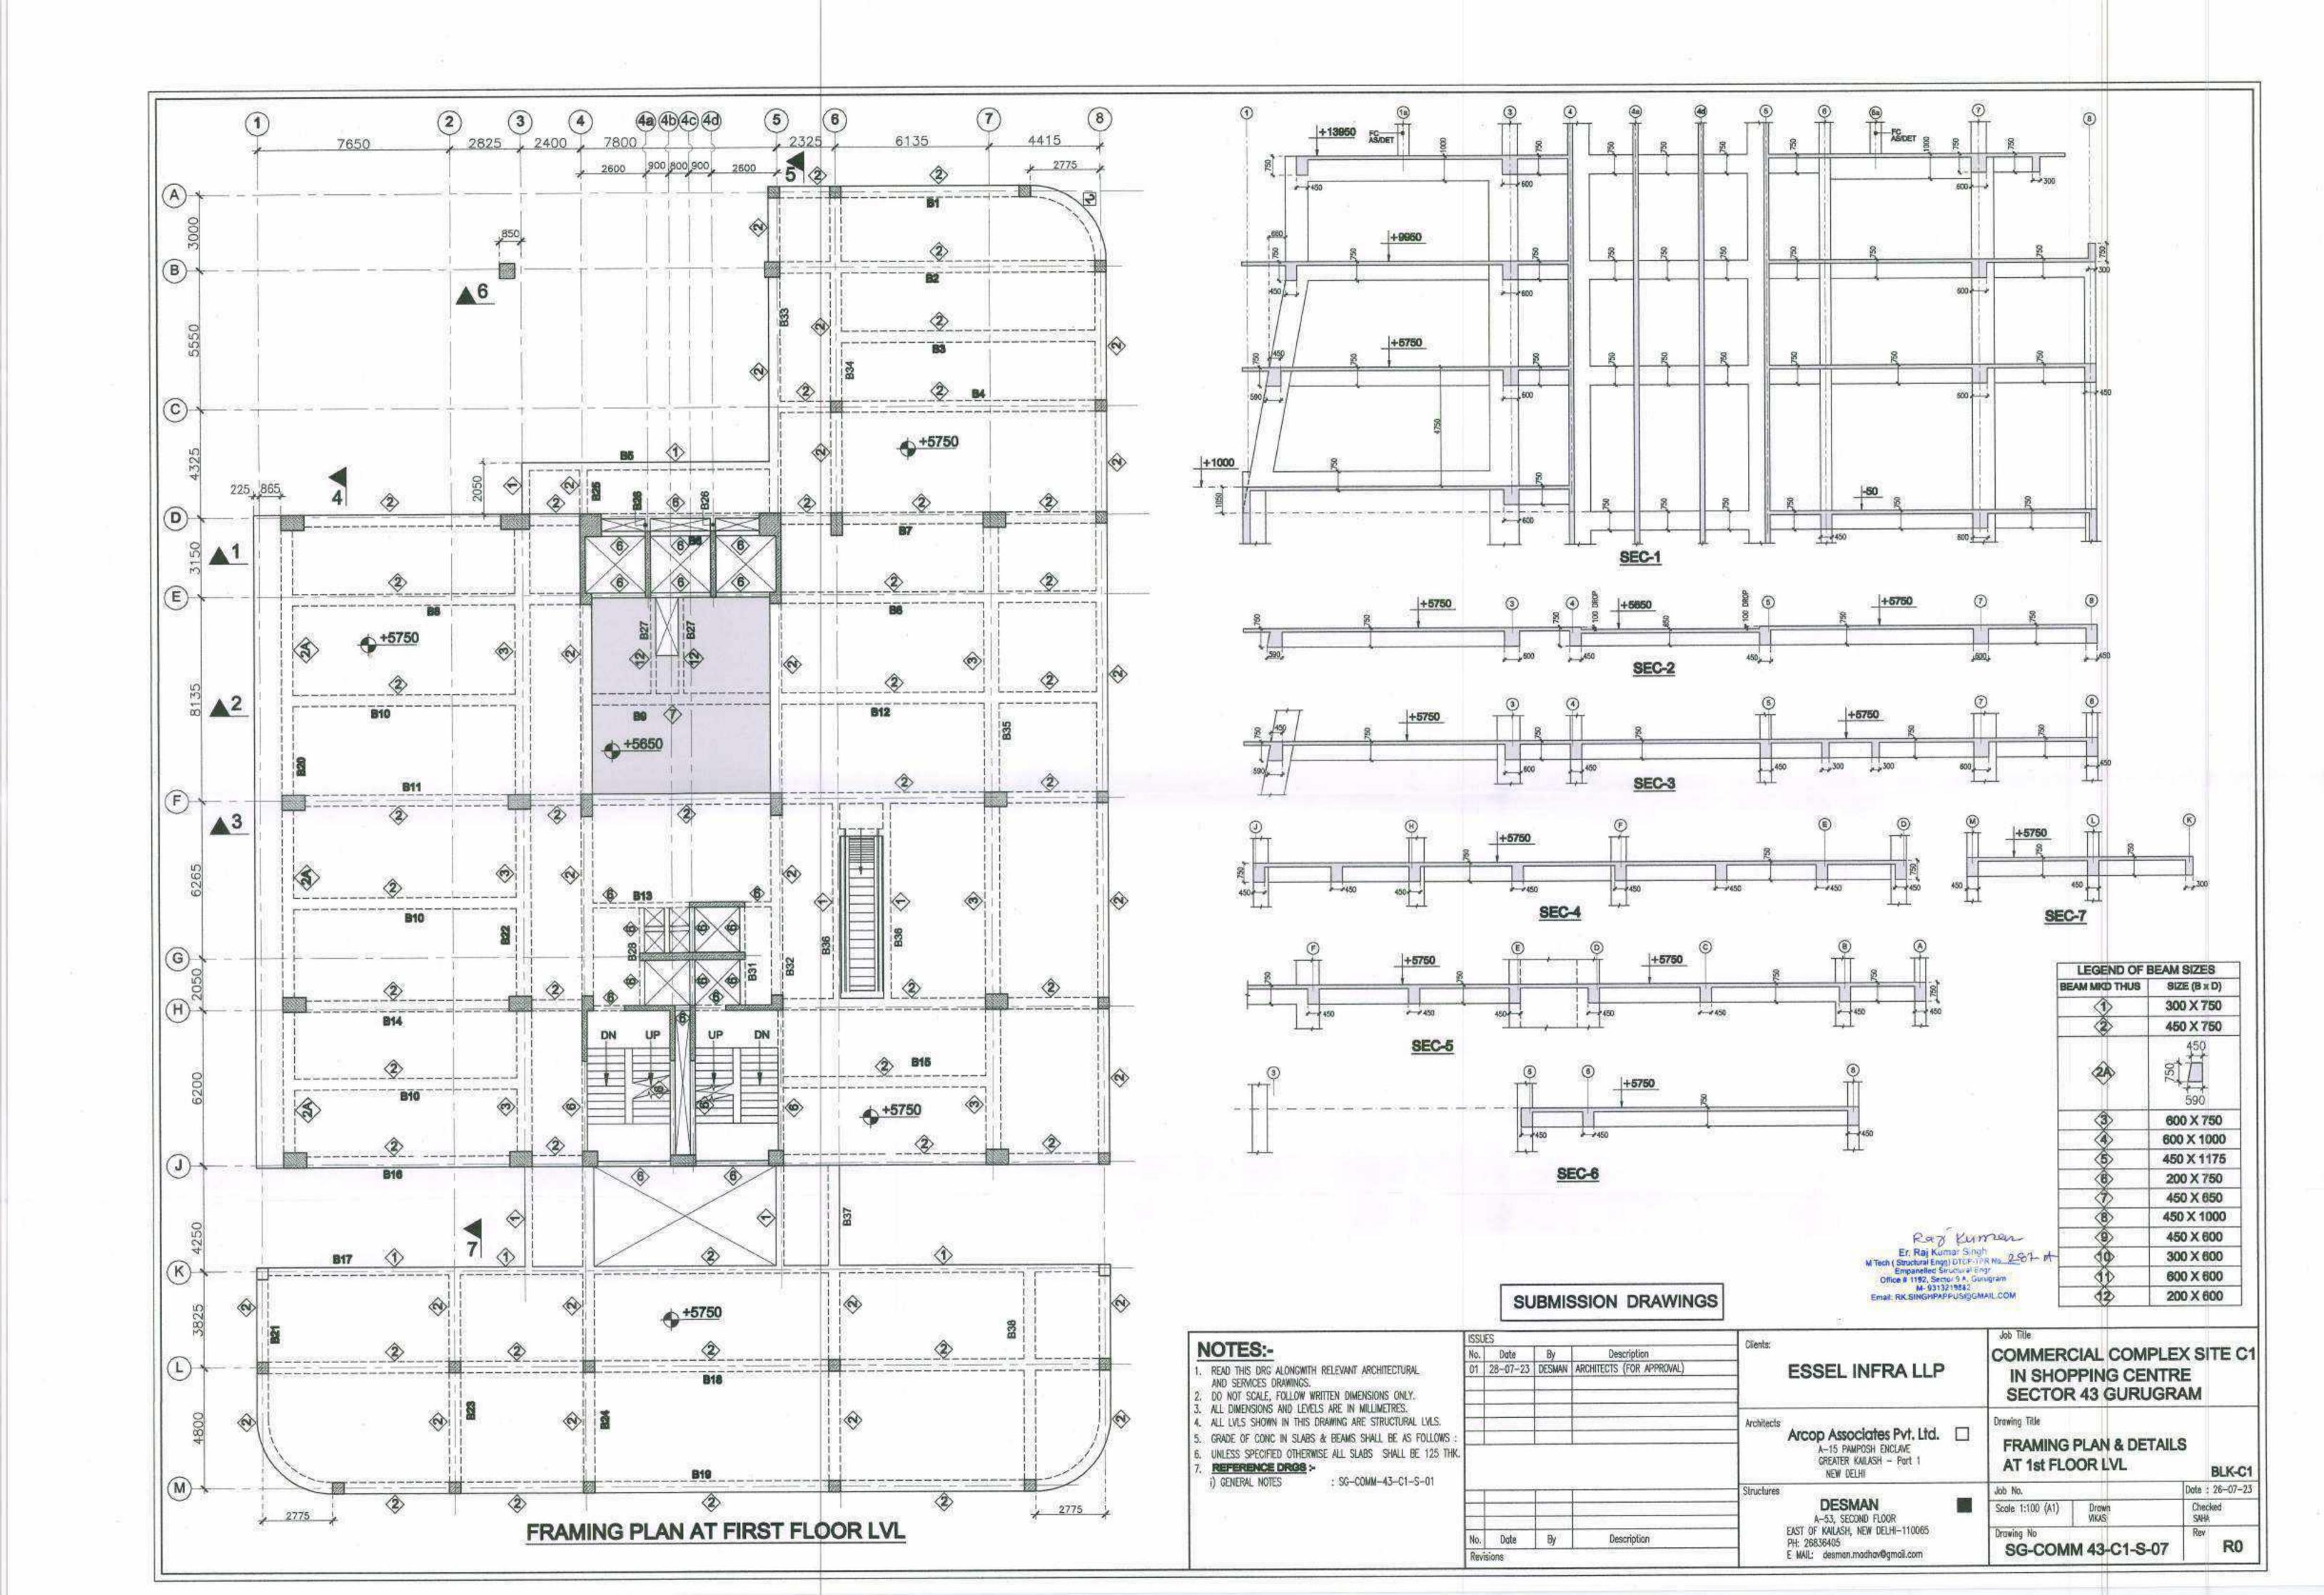

SEC-5

| LEGEND OF I   | BEAM SIZES          |
|---------------|---------------------|
| BEAM MKD THUS | 81ZE (8 x D)        |
| ◆             | 300 X 750           |
| 2             | 450 X 750           |
| <b>2</b> A    | 450<br>95 77<br>590 |
| 3             | 600 X 750           |
| 4             | 600 X 1000          |
| (5)           | 450 X 1200          |
| 6             | 200 X 750           |
| <b>(7)</b>    | 450 X 650           |
| 8             | 450 X 1000          |
| 9             | 450 X 600           |
| 10            | 300 X 600           |
| 10            | 600 X 600           |
| (2)           | 200 X 600           |