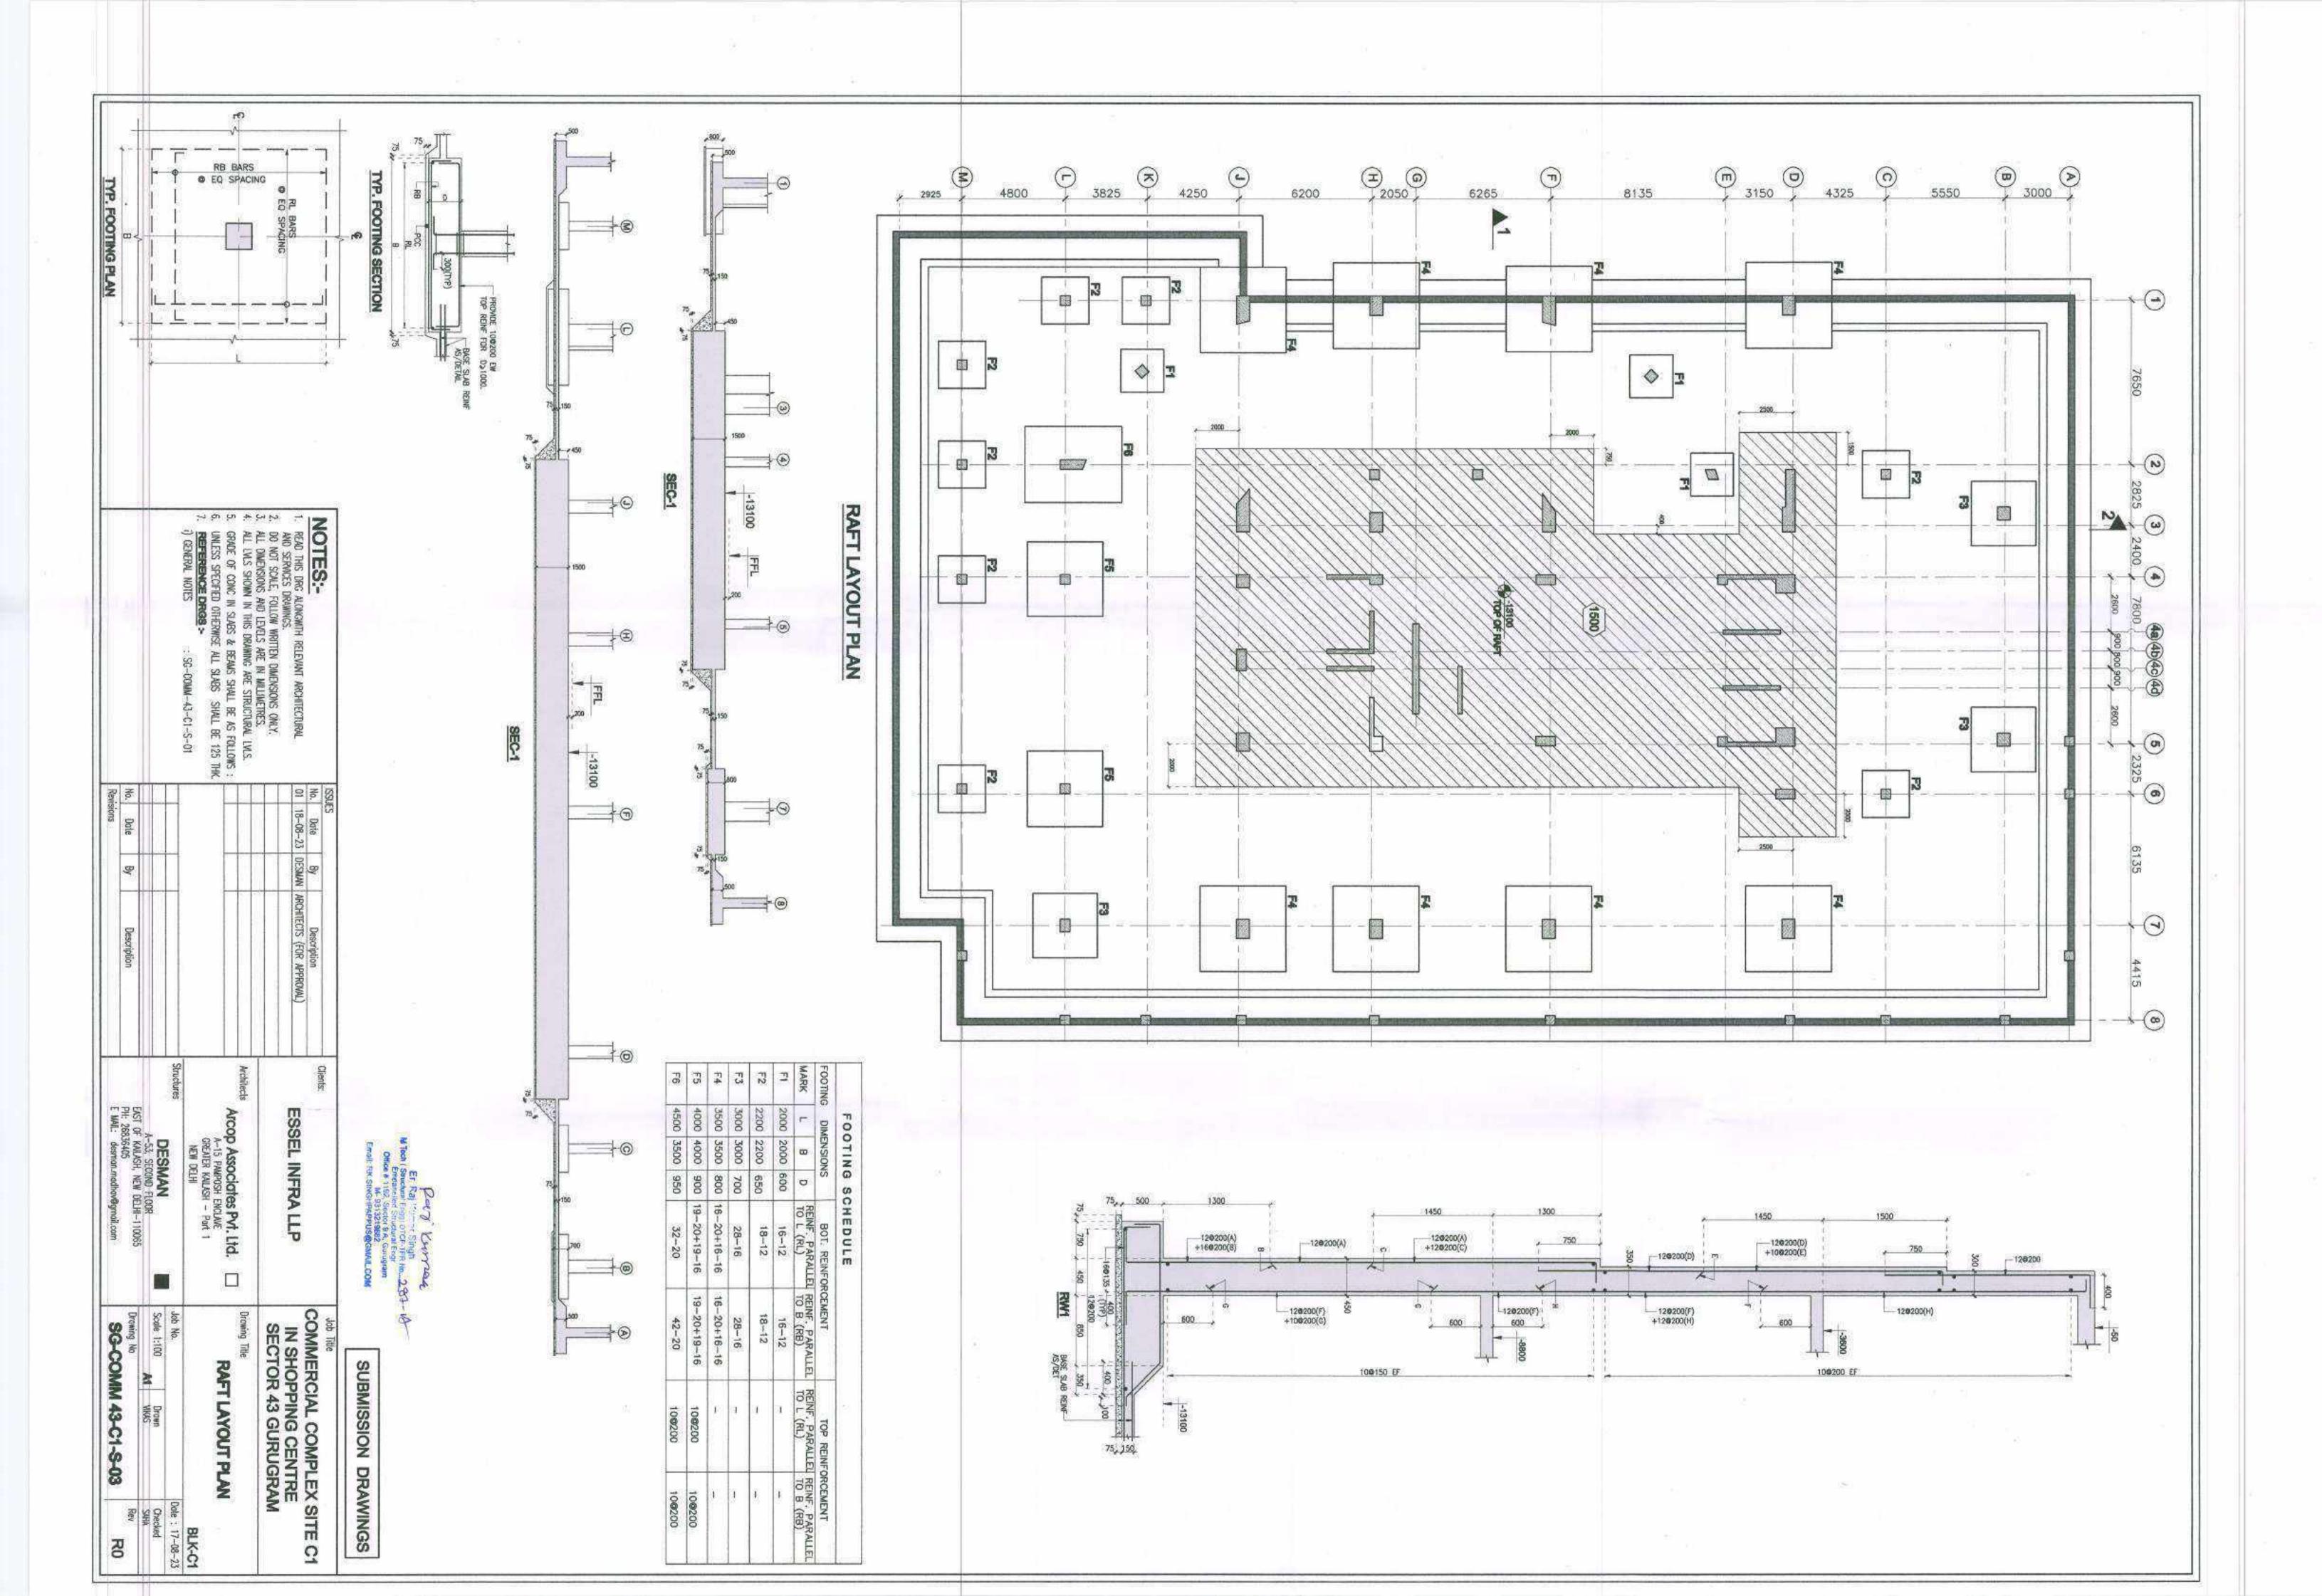

| LEGEND OF     | BEAM SIZES   |
|---------------|--------------|
| BEAM MKD THUS | SIZE (B x D) |
| 1             | 300 X 750    |
| <b>②</b>      | 450 X 750    |
| 2A            | 450<br>91 1  |
| 3             | 600 X 750    |
| 4             | 600 X 1000   |
| <b>(5)</b>    | 450 X 1200   |
| <b>6</b>      | 200 X 750    |
| <b>*</b>      | 450 X 650    |
| (8)           | 450 X 1000   |
| 9             | 450 X 600    |
| 10            | 300 X 600    |
| 1             | 600 X 600    |
| (12)          | 200 X 600    |

SUBMISSION DRAWINGS

| NOTES:-