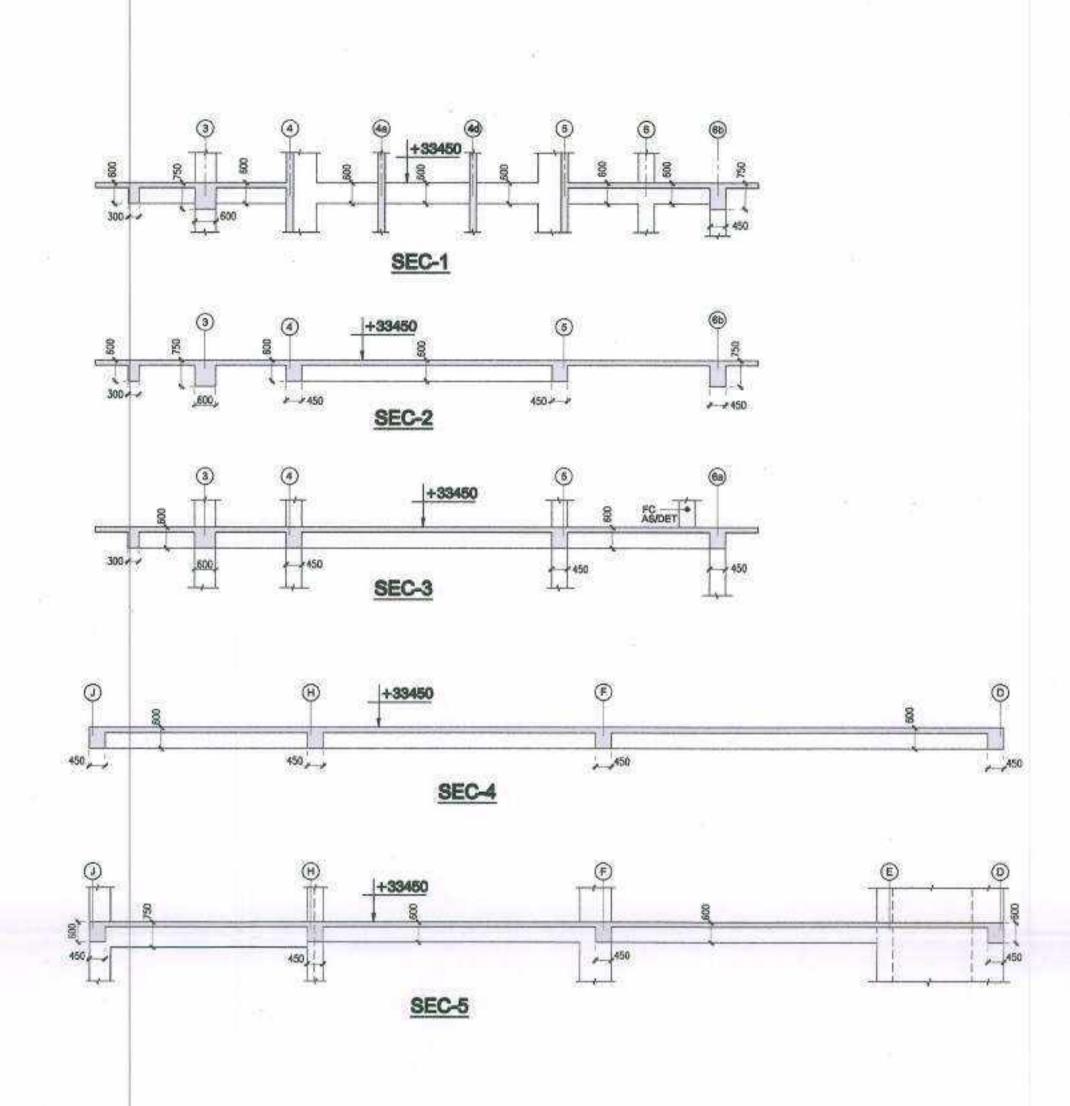

SEC-5

| LEGEND OF I   | BEAM SIZES          |
|---------------|---------------------|
| BEAM MKD THUS | 81ZE (8 x D)        |
| ◆             | 300 X 750           |
| 2             | 450 X 750           |
| <b>2</b> A    | 450<br>95 77<br>590 |
| 3             | 600 X 750           |
| 4             | 600 X 1000          |
| (5)           | 450 X 1200          |
| 6             | 200 X 750           |
| <b>(7)</b>    | 450 X 650           |
| 8             | 450 X 1000          |
| 9             | 450 X 600           |
| 10            | 300 X 600           |
| 10            | 600 X 600           |
| (2)           | 200 X 600           |