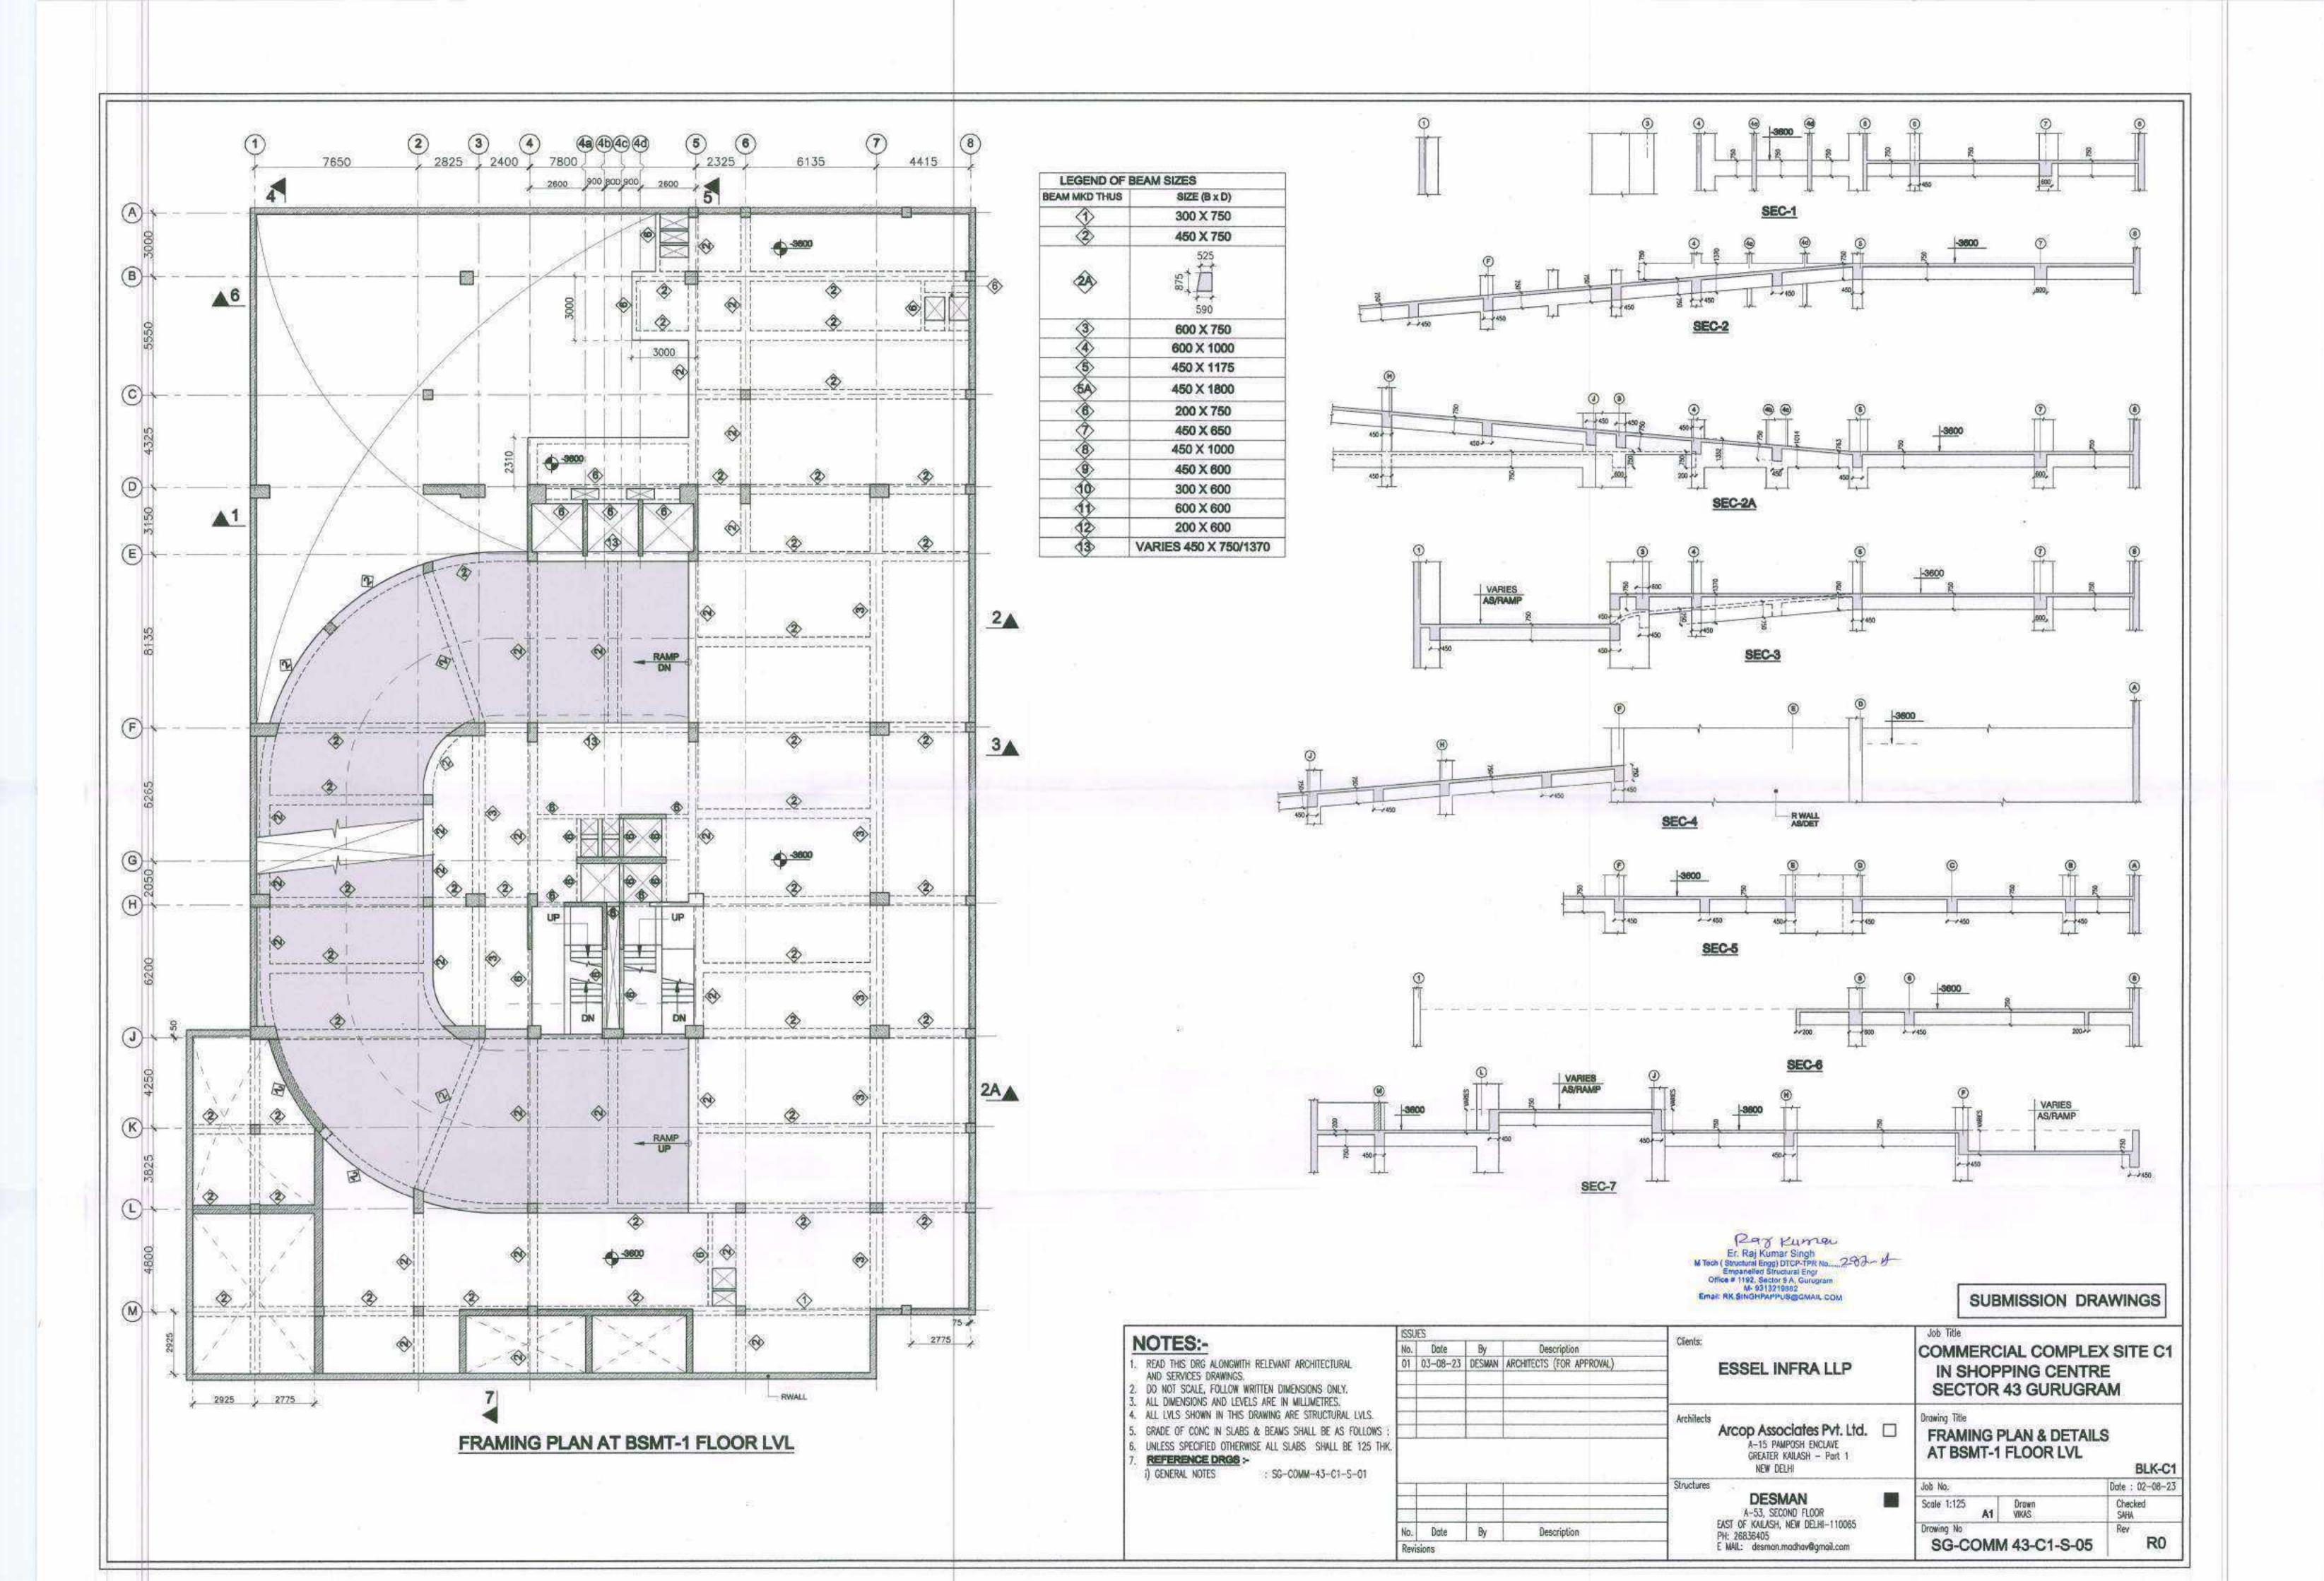

| LEGEND OF     | BEAM SIZES   |
|---------------|--------------|
| BEAM MKD THUS | SIZE (B x D) |
| 1             | 300 X 750    |
| <b>②</b>      | 450 X 750    |
| 2A            | 450<br>91 1  |
| 3             | 600 X 750    |
| 4             | 600 X 1000   |
| <b>(5)</b>    | 450 X 1200   |
| <b>6</b>      | 200 X 750    |
| <b>*</b>      | 450 X 650    |
| (8)           | 450 X 1000   |
| 9             | 450 X 600    |
| 10            | 300 X 600    |
| 1             | 600 X 600    |
| (12)          | 200 X 600    |