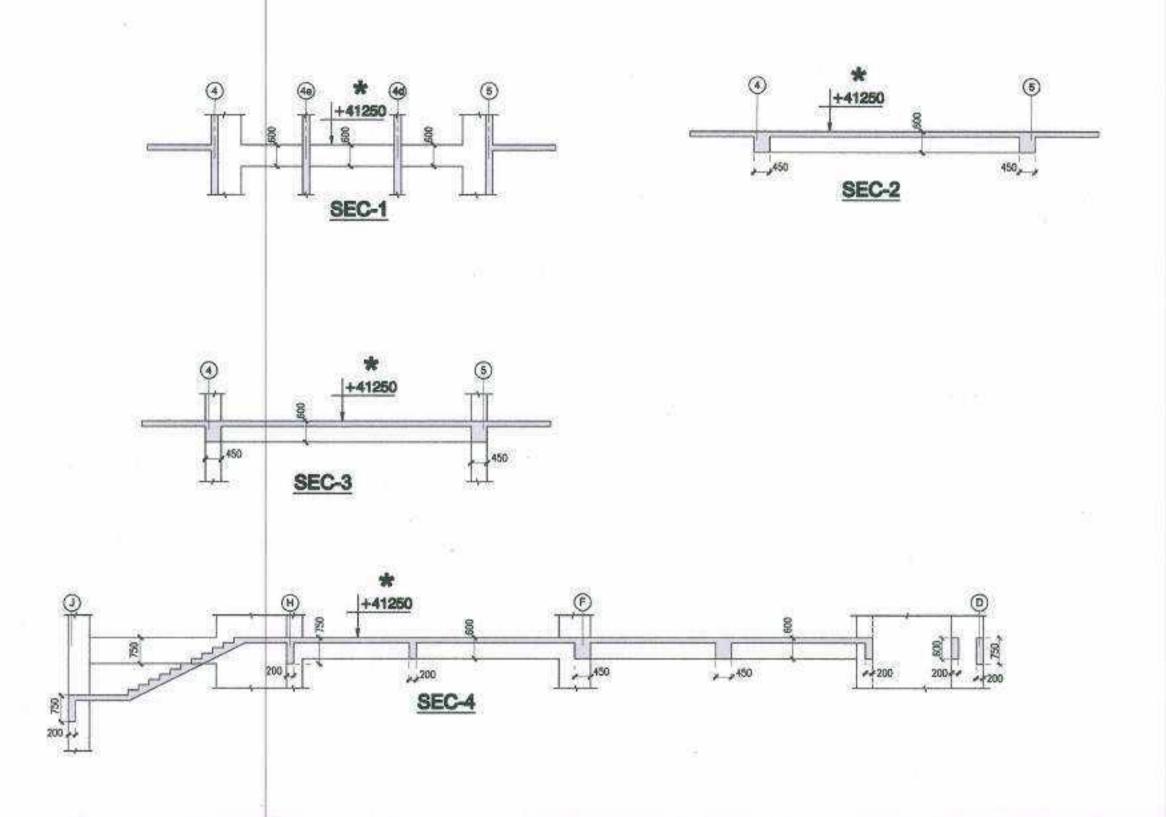

SEC-5

| LEGEND OF I   | BEAM SIZES          |
|---------------|---------------------|
| BEAM MKD THUS | 81ZE (8 x D)        |
| ◆             | 300 X 750           |
| 2             | 450 X 750           |
| <b>2</b> A    | 450<br>95 77<br>590 |
| 3             | 600 X 750           |
| 4             | 600 X 1000          |
| (5)           | 450 X 1200          |
| 6             | 200 X 750           |
| <b>(7)</b>    | 450 X 650           |
| 8             | 450 X 1000          |
| 9             | 450 X 600           |
| 10            | 300 X 600           |
| 10            | 600 X 600           |
| (2)           | 200 X 600           |