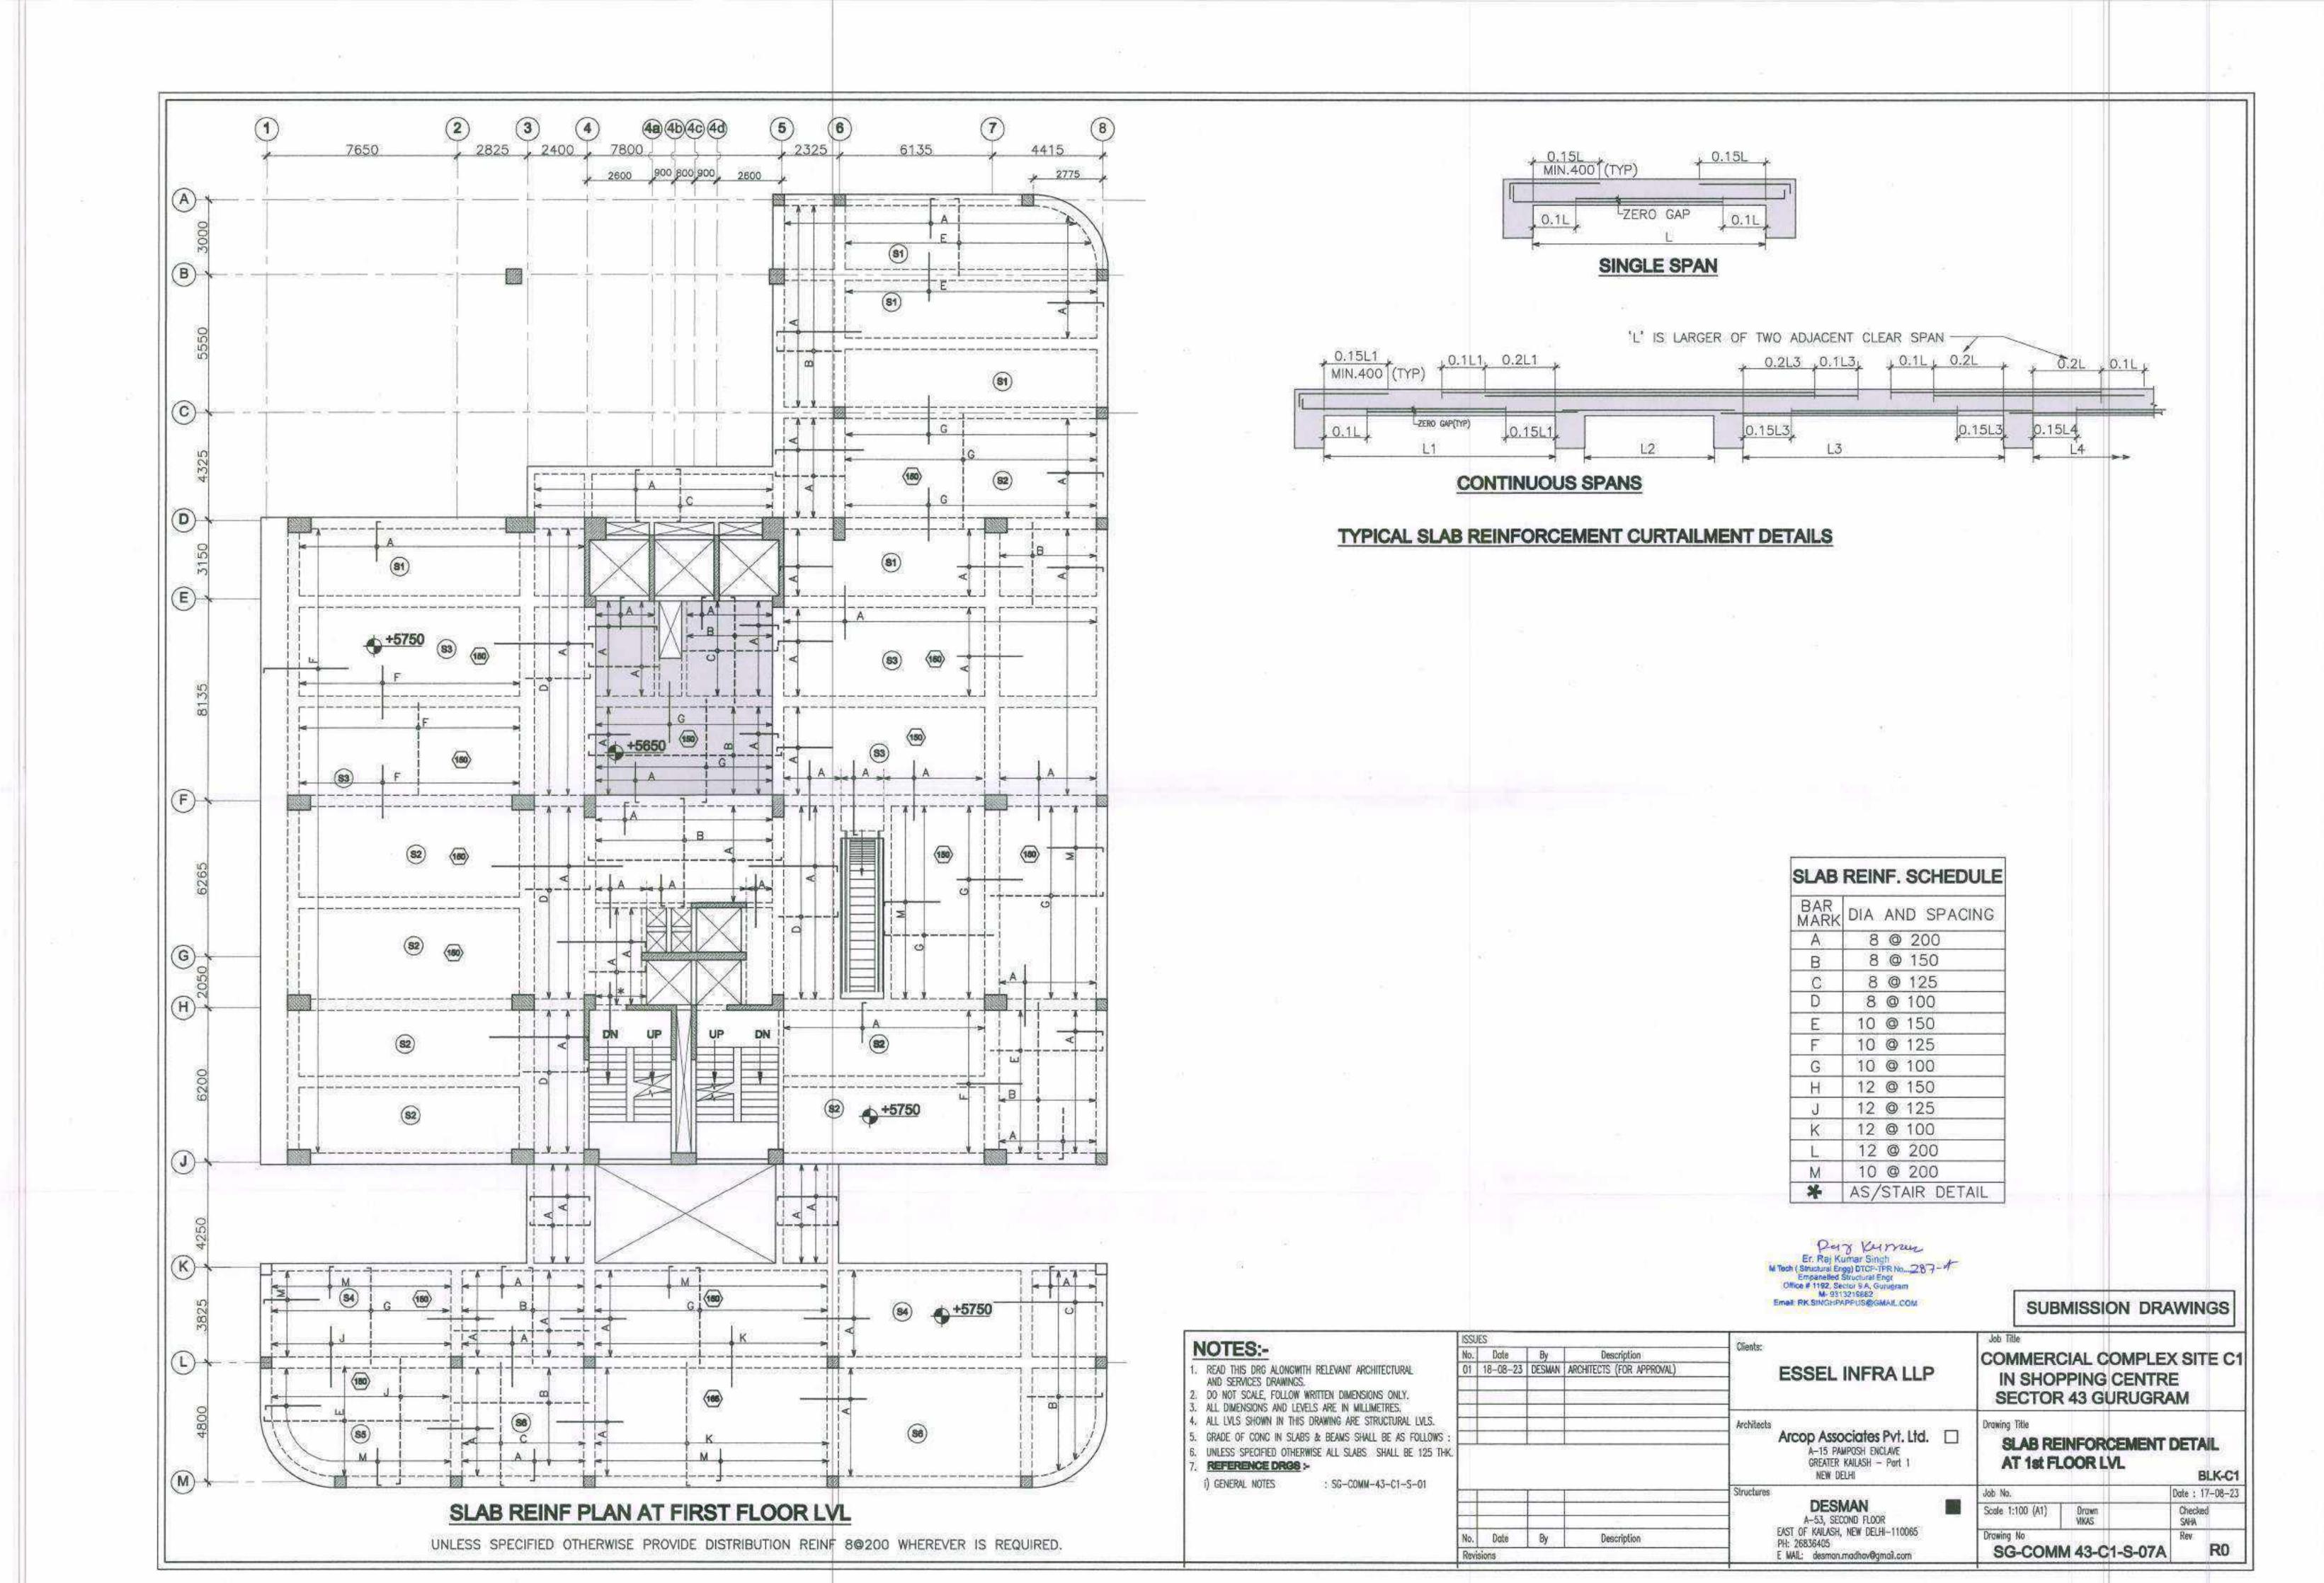

| LEGEND OF     | BEAM SIZES   |
|---------------|--------------|
| BEAM MKD THUS | SIZE (B x D) |
| 1             | 300 X 750    |
| <b>②</b>      | 450 X 750    |
| 2A            | 450<br>91 1  |
| 3             | 600 X 750    |
| 4             | 600 X 1000   |
| <b>(5)</b>    | 450 X 1200   |
| <b>6</b>      | 200 X 750    |
| <b>*</b>      | 450 X 650    |
| (8)           | 450 X 1000   |
| 9             | 450 X 600    |
| 10            | 300 X 600    |
| 1             | 600 X 600    |
| (12)          | 200 X 600    |

SUBMISSION DRAWINGS

| NOTES:-