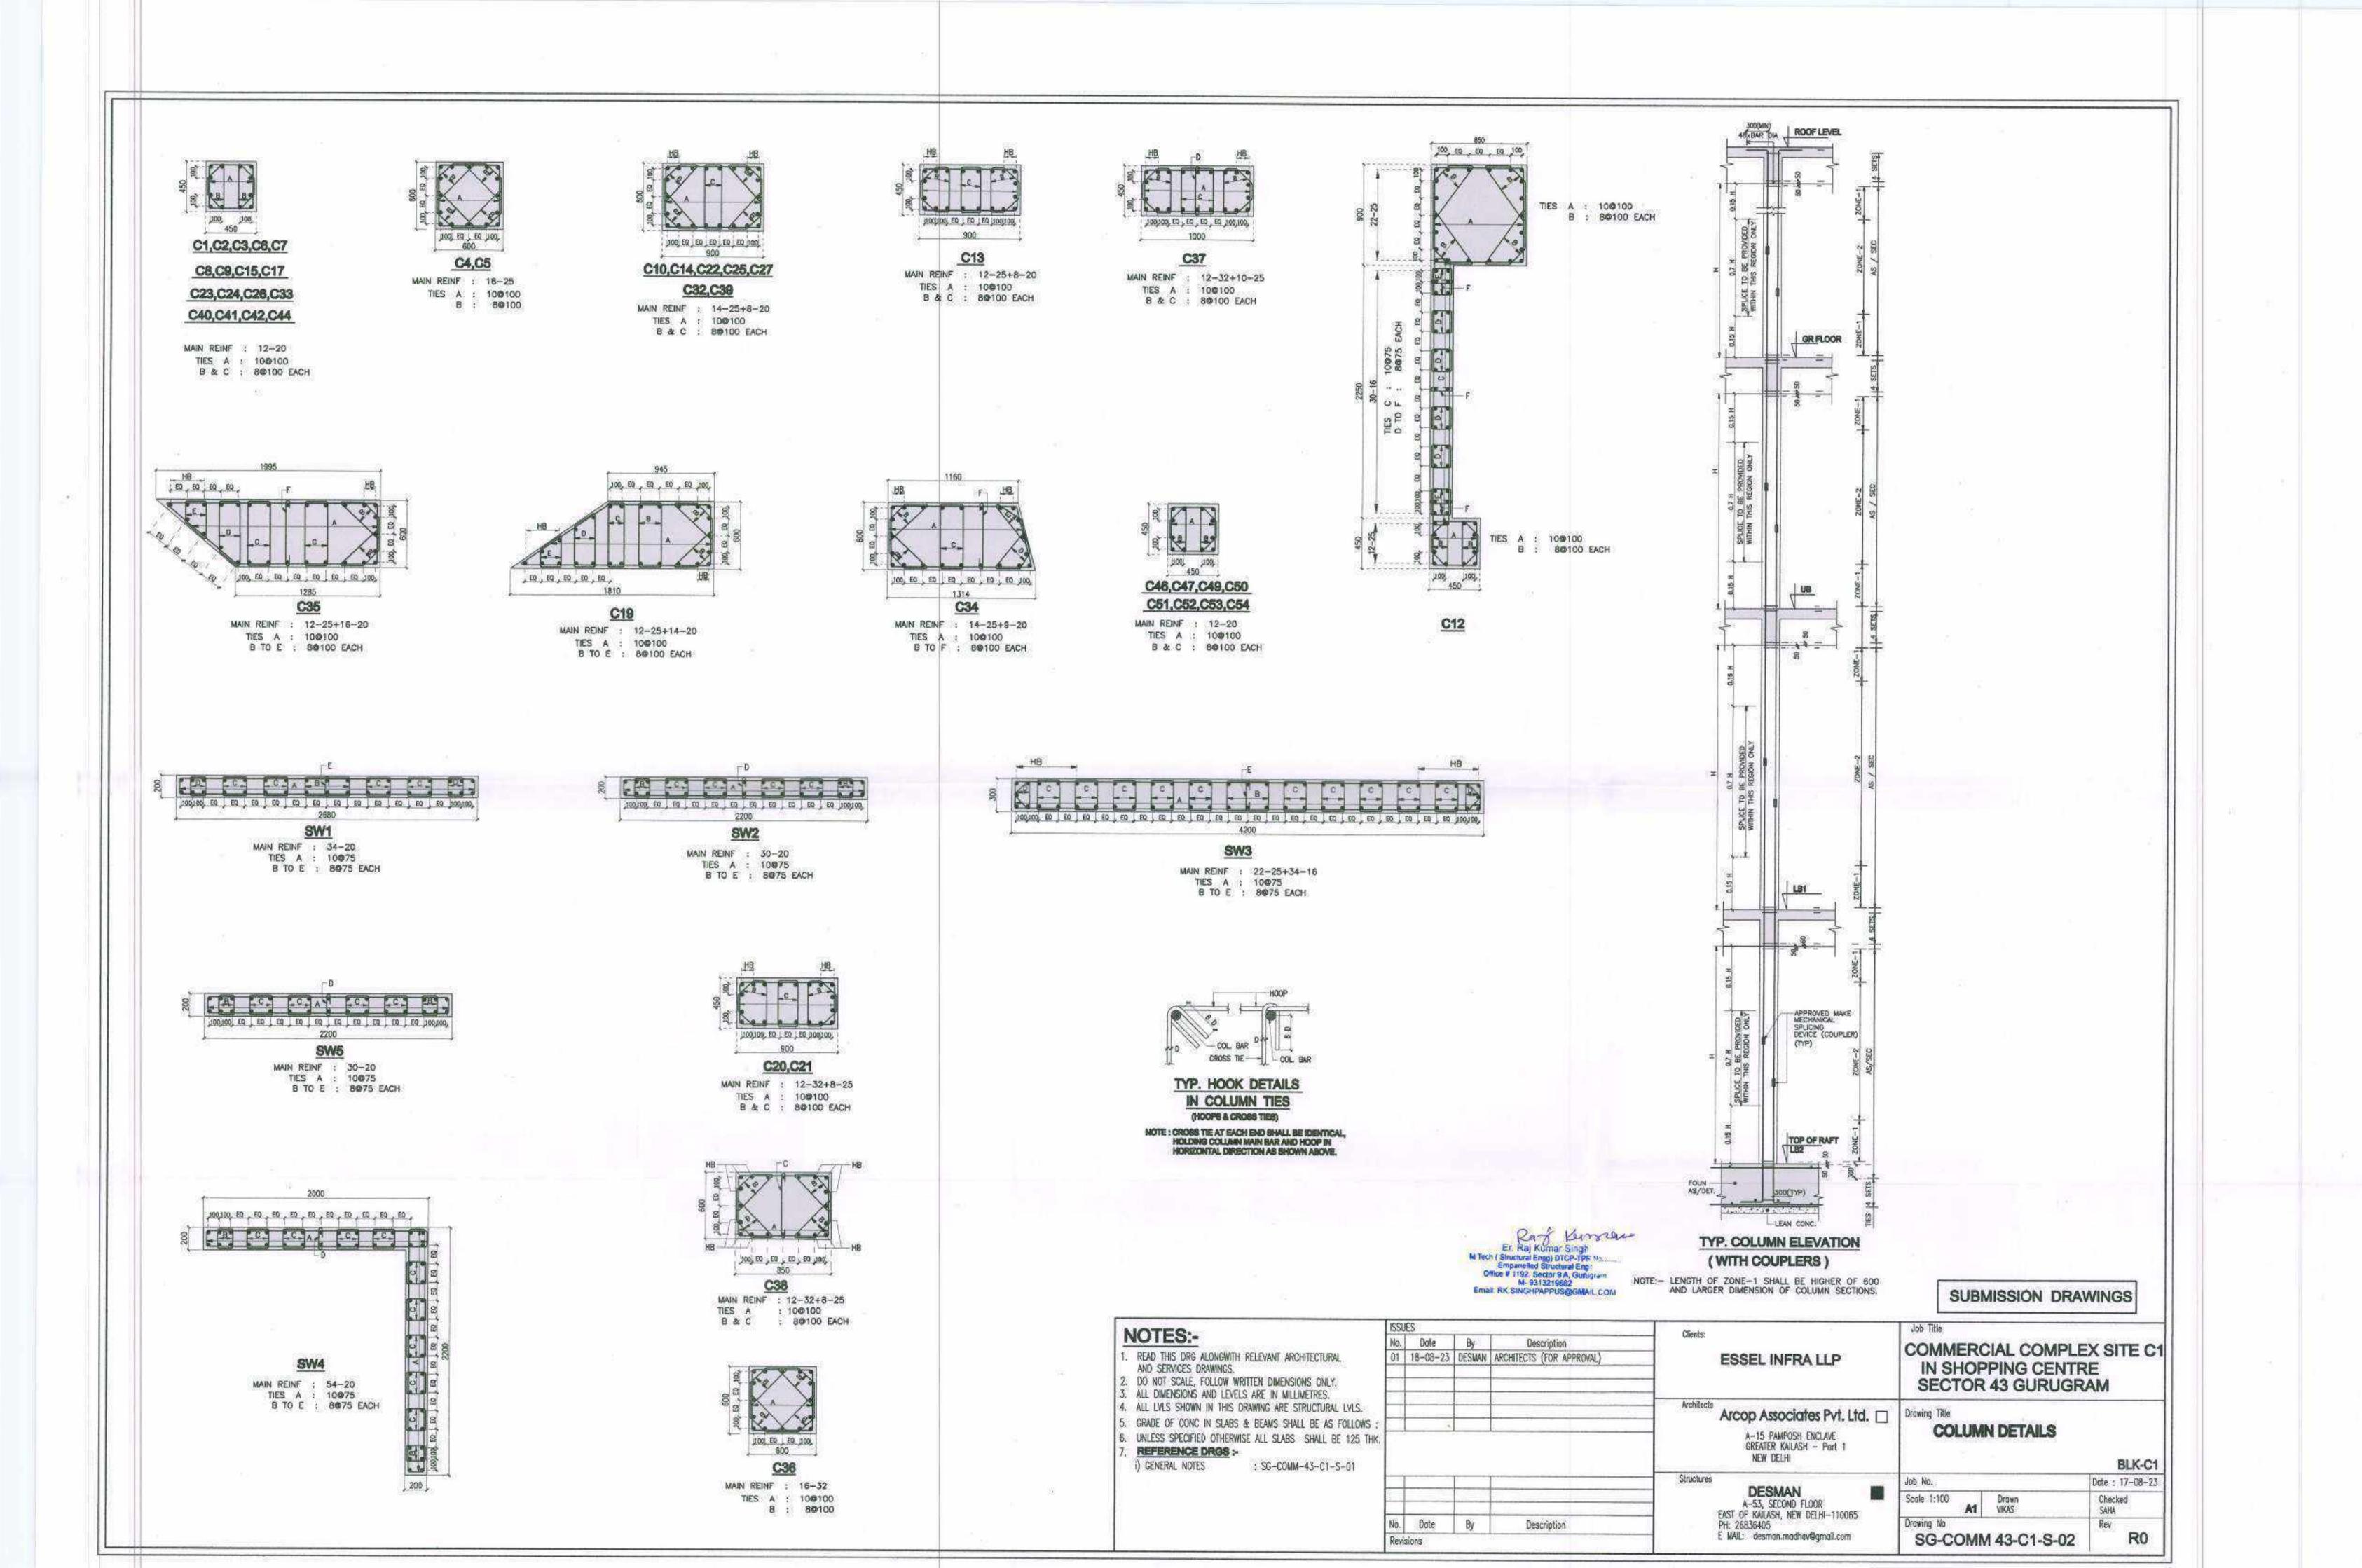

| LEGEND OF     | BEAM SIZES   |
|---------------|--------------|
| BEAM MKD THUS | SIZE (B x D) |
| 1             | 300 X 750    |
| <b>②</b>      | 450 X 750    |
| 2A            | 450<br>91 1  |
| 3             | 600 X 750    |
| 4             | 600 X 1000   |
| <b>(5)</b>    | 450 X 1200   |
| <b>6</b>      | 200 X 750    |
| <b>*</b>      | 450 X 650    |
| (8)           | 450 X 1000   |
| 9             | 450 X 600    |
| 10            | 300 X 600    |
| 1             | 600 X 600    |
| (12)          | 200 X 600    |

SUBMISSION DRAWINGS

| NOTES:-