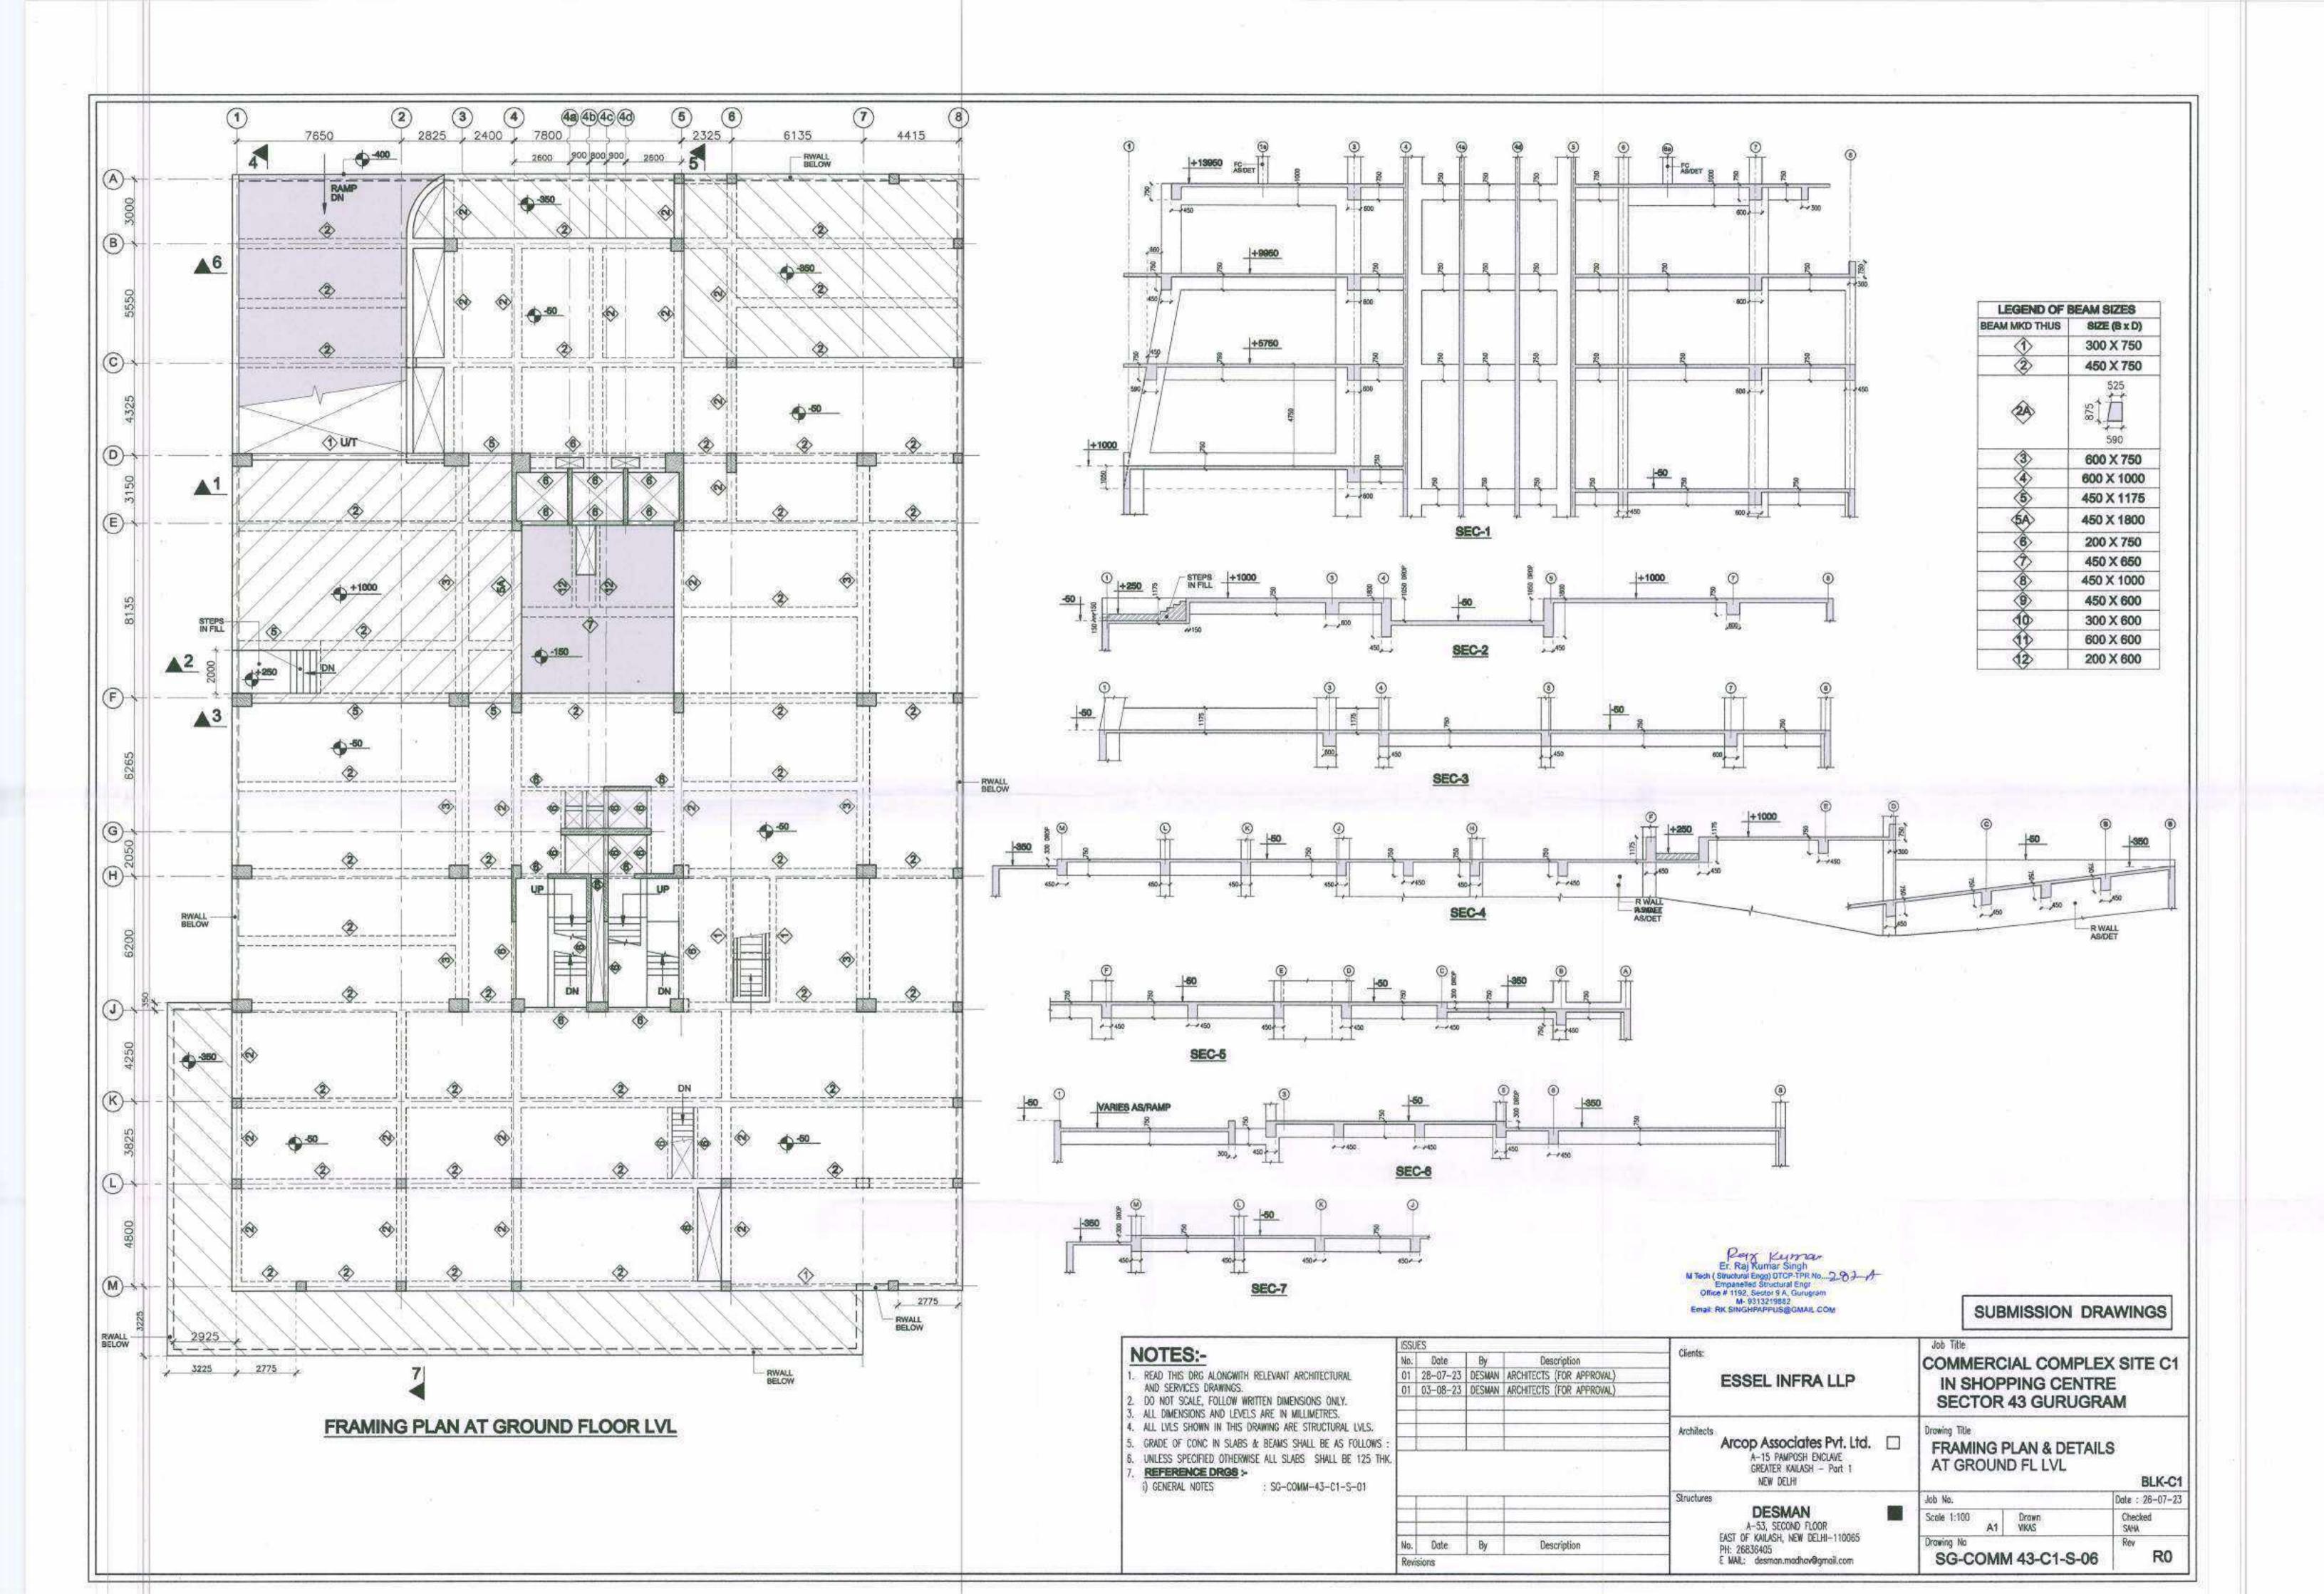

| LEGEND OF     | BEAM SIZES   |
|---------------|--------------|
| BEAM MKD THUS | SIZE (B x D) |
| 1             | 300 X 750    |
| <b>②</b>      | 450 X 750    |
| 2A            | 450<br>91 1  |
| 3             | 600 X 750    |
| 4             | 600 X 1000   |
| <b>(5)</b>    | 450 X 1200   |
| <b>6</b>      | 200 X 750    |
| <b>*</b>      | 450 X 650    |
| (8)           | 450 X 1000   |
| 9             | 450 X 600    |
| 10            | 300 X 600    |
| 1             | 600 X 600    |
| (12)          | 200 X 600    |