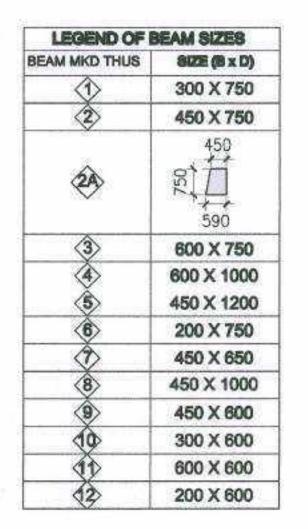

| LEGEND OF     | BEAM SIZES   |
|---------------|--------------|
| BEAM MKD THUS | SIZE (B x D) |
| 1             | 300 X 750    |
| <b>②</b>      | 450 X 750    |
| 2A            | 450<br>91 1  |
| 3             | 600 X 750    |
| 4             | 600 X 1000   |
| <b>(5)</b>    | 450 X 1200   |
| <b>6</b>      | 200 X 750    |
| <b>*</b>      | 450 X 650    |
| (8)           | 450 X 1000   |
| 9             | 450 X 600    |
| 10            | 300 X 600    |
| 1             | 600 X 600    |
| (12)          | 200 X 600    |