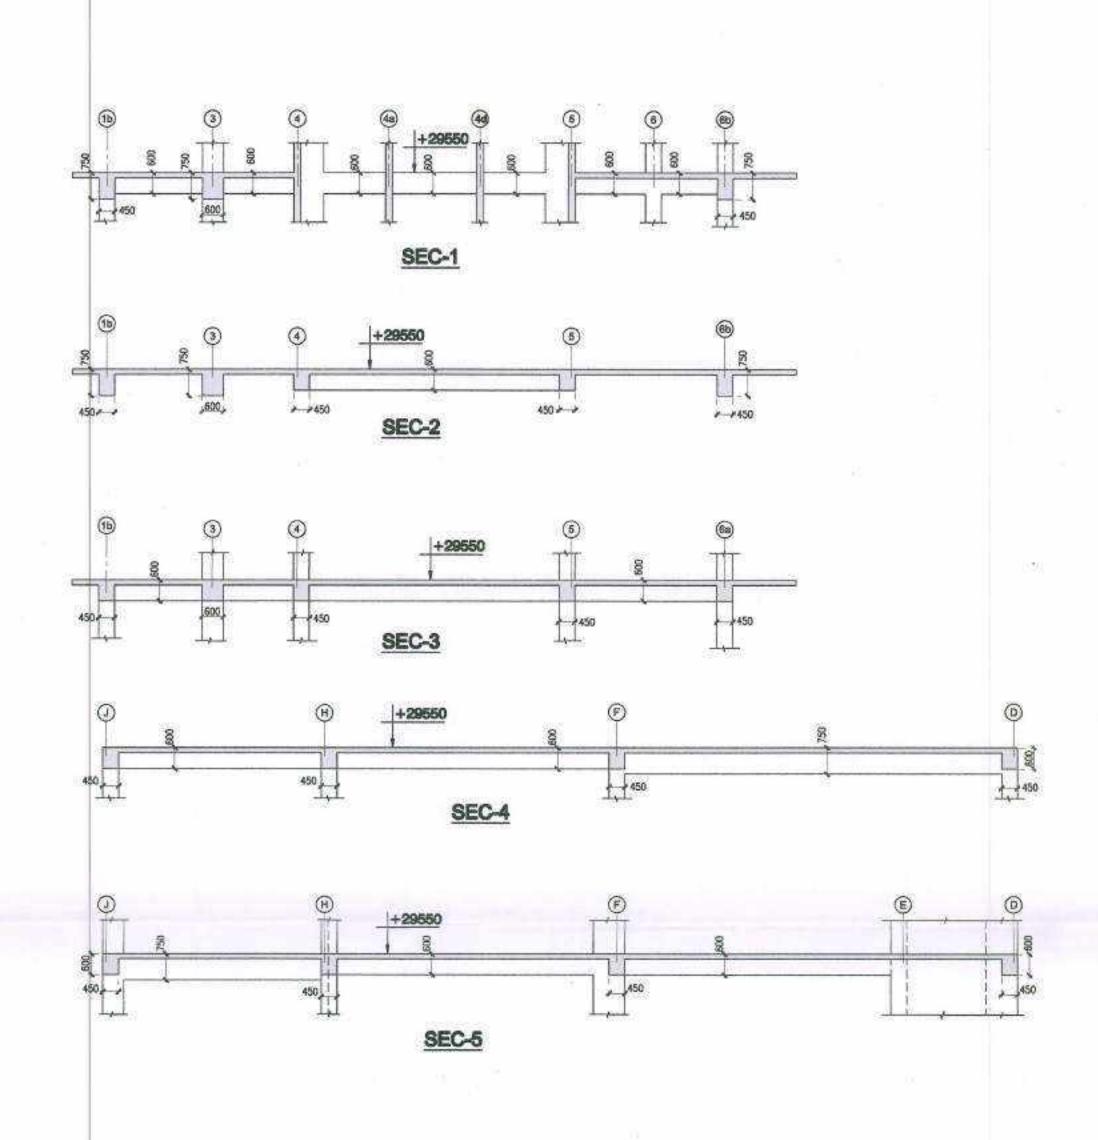

| LEGEND OF     | BEAM SIZES   |
|---------------|--------------|
| BEAM MKD THUS | SIZE (B x D) |
| 1             | 300 X 750    |
| <b>②</b>      | 450 X 750    |
| 2A            | 450<br>91 1  |
| 3             | 600 X 750    |
| 4             | 600 X 1000   |
| <b>(5)</b>    | 450 X 1200   |
| <b>6</b>      | 200 X 750    |
| <b>*</b>      | 450 X 650    |
| (8)           | 450 X 1000   |
| 9             | 450 X 600    |
| 10            | 300 X 600    |
| 1             | 600 X 600    |
| (12)          | 200 X 600    |