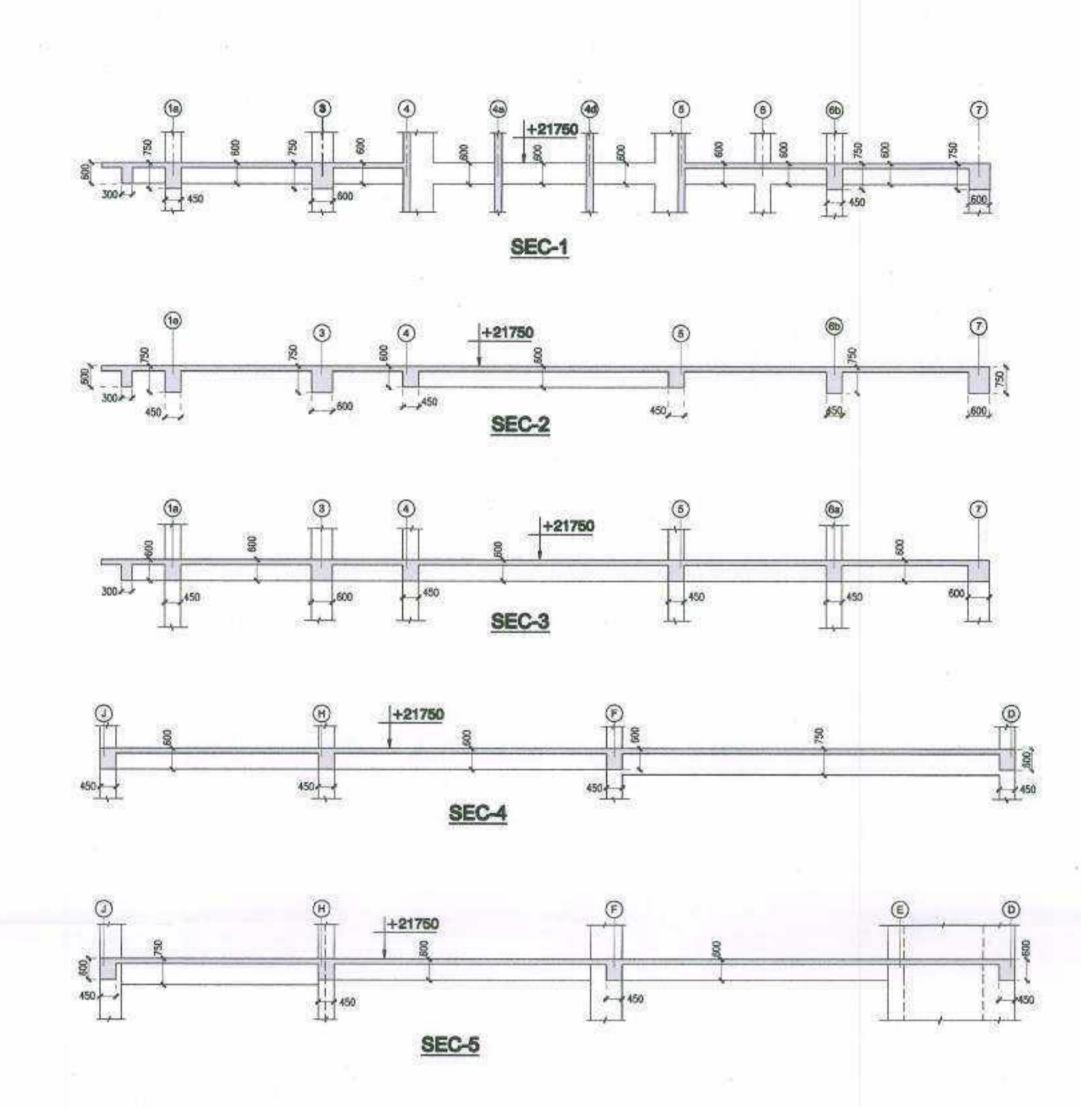

SEC-5

| LEGEND OF I   | BEAM SIZES          |
|---------------|---------------------|
| BEAM MKD THUS | 81ZE (8 x D)        |
| ◆             | 300 X 750           |
| 2             | 450 X 750           |
| <b>2</b> A    | 450<br>95 77<br>590 |
| 3             | 600 X 750           |
| 4             | 600 X 1000          |
| (5)           | 450 X 1200          |
| 6             | 200 X 750           |
| <b>(7)</b>    | 450 X 650           |
| 8             | 450 X 1000          |
| 9             | 450 X 600           |
| 10            | 300 X 600           |
| 10            | 600 X 600           |
| (2)           | 200 X 600           |