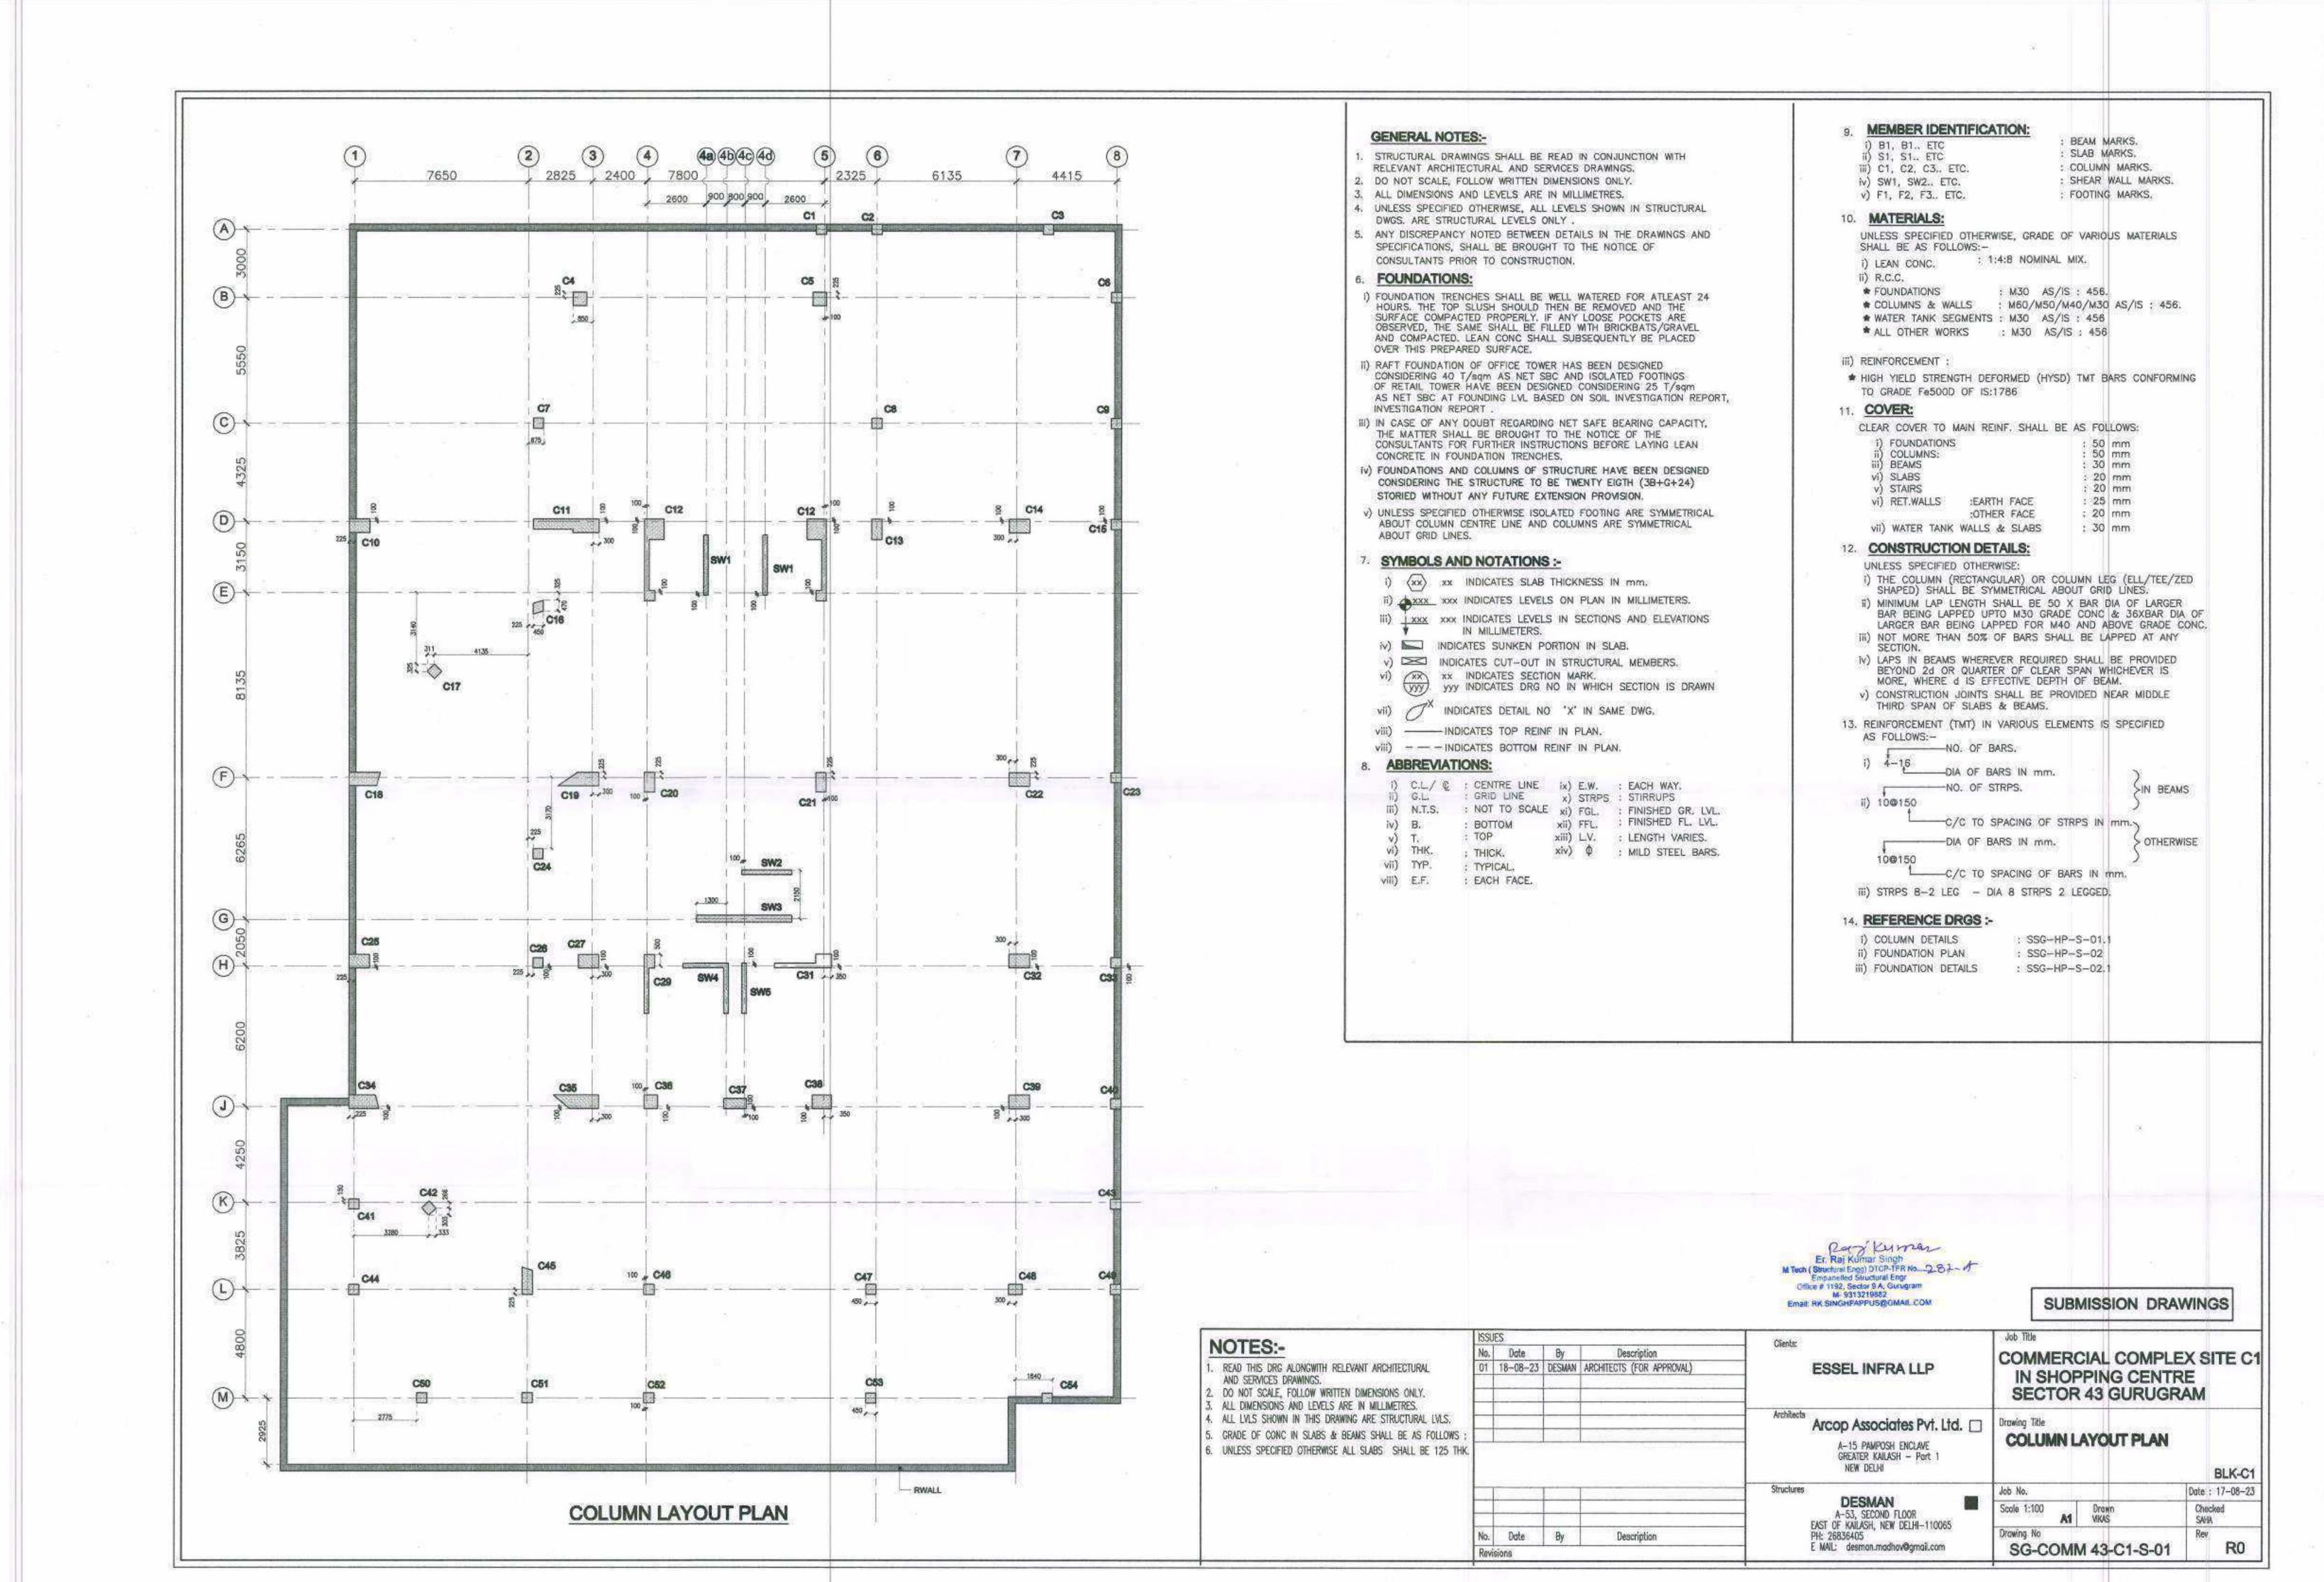

| LEGEND OF     | BEAM SIZES   |
|---------------|--------------|
| BEAM MKD THUS | SIZE (B x D) |
| 1             | 300 X 750    |
| <b>②</b>      | 450 X 750    |
| 2A            | 450<br>91 1  |
| 3             | 600 X 750    |
| 4             | 600 X 1000   |
| <b>(5)</b>    | 450 X 1200   |
| <b>6</b>      | 200 X 750    |
| <b>*</b>      | 450 X 650    |
| (8)           | 450 X 1000   |
| 9             | 450 X 600    |
| 10            | 300 X 600    |
| 1             | 600 X 600    |
| (12)          | 200 X 600    |

SUBMISSION DRAWINGS

| NOTES:-