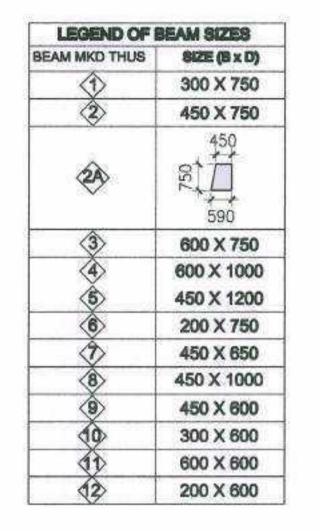

| LEGEND OF     | BEAM SIZES   |
|---------------|--------------|
| BEAM MKD THUS | SIZE (B x D) |
| 1             | 300 X 750    |
| <b>②</b>      | 450 X 750    |
| 2A            | 450<br>91 1  |
| 3             | 600 X 750    |
| 4             | 600 X 1000   |
| <b>(5)</b>    | 450 X 1200   |
| <b>6</b>      | 200 X 750    |
| <b>*</b>      | 450 X 650    |
| (8)           | 450 X 1000   |
| 9             | 450 X 600    |
| 10            | 300 X 600    |
| 1             | 600 X 600    |
| (12)          | 200 X 600    |