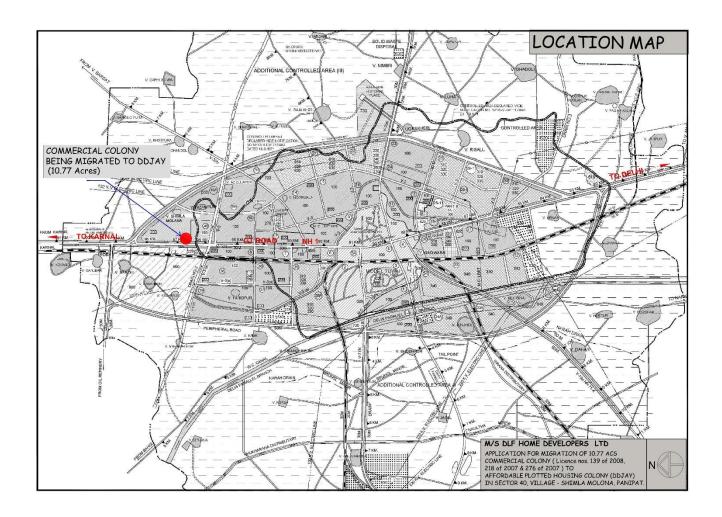

### Site location

The proposed project is located at Sector 40, Panipat, Haryana. The plotted colony is residential in nature, with75 residential plots and one integrated commercial plot.

### Fig: Location of Plot