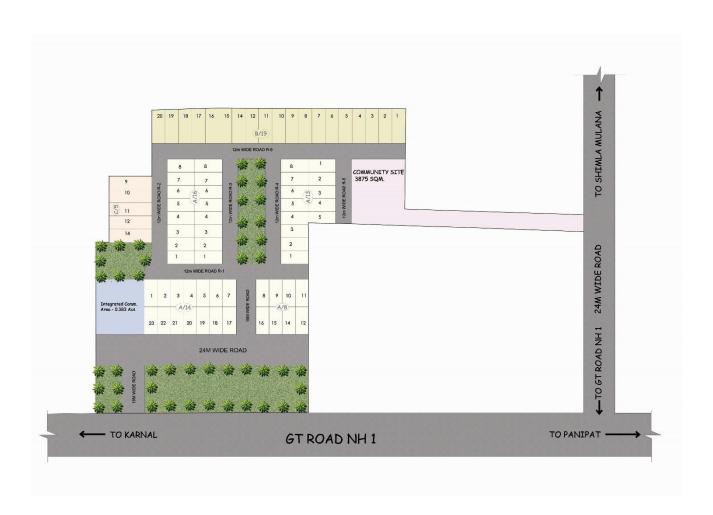

#### Fig: Lavout

Project details along with detailed area break-up are given below:

| Sr. No | Particulars                         | Proposed |
|--------|-------------------------------------|----------|
| 1      | Total Land area (acres)             | 10.77    |
| 2      | Total Land area ( <b>m</b> ²)       | 43584.57 |
| 3      | Total no. of plots<br>(residential) | 75       |
| 4      | Total no. of plots<br>(commercial)  | 1        |