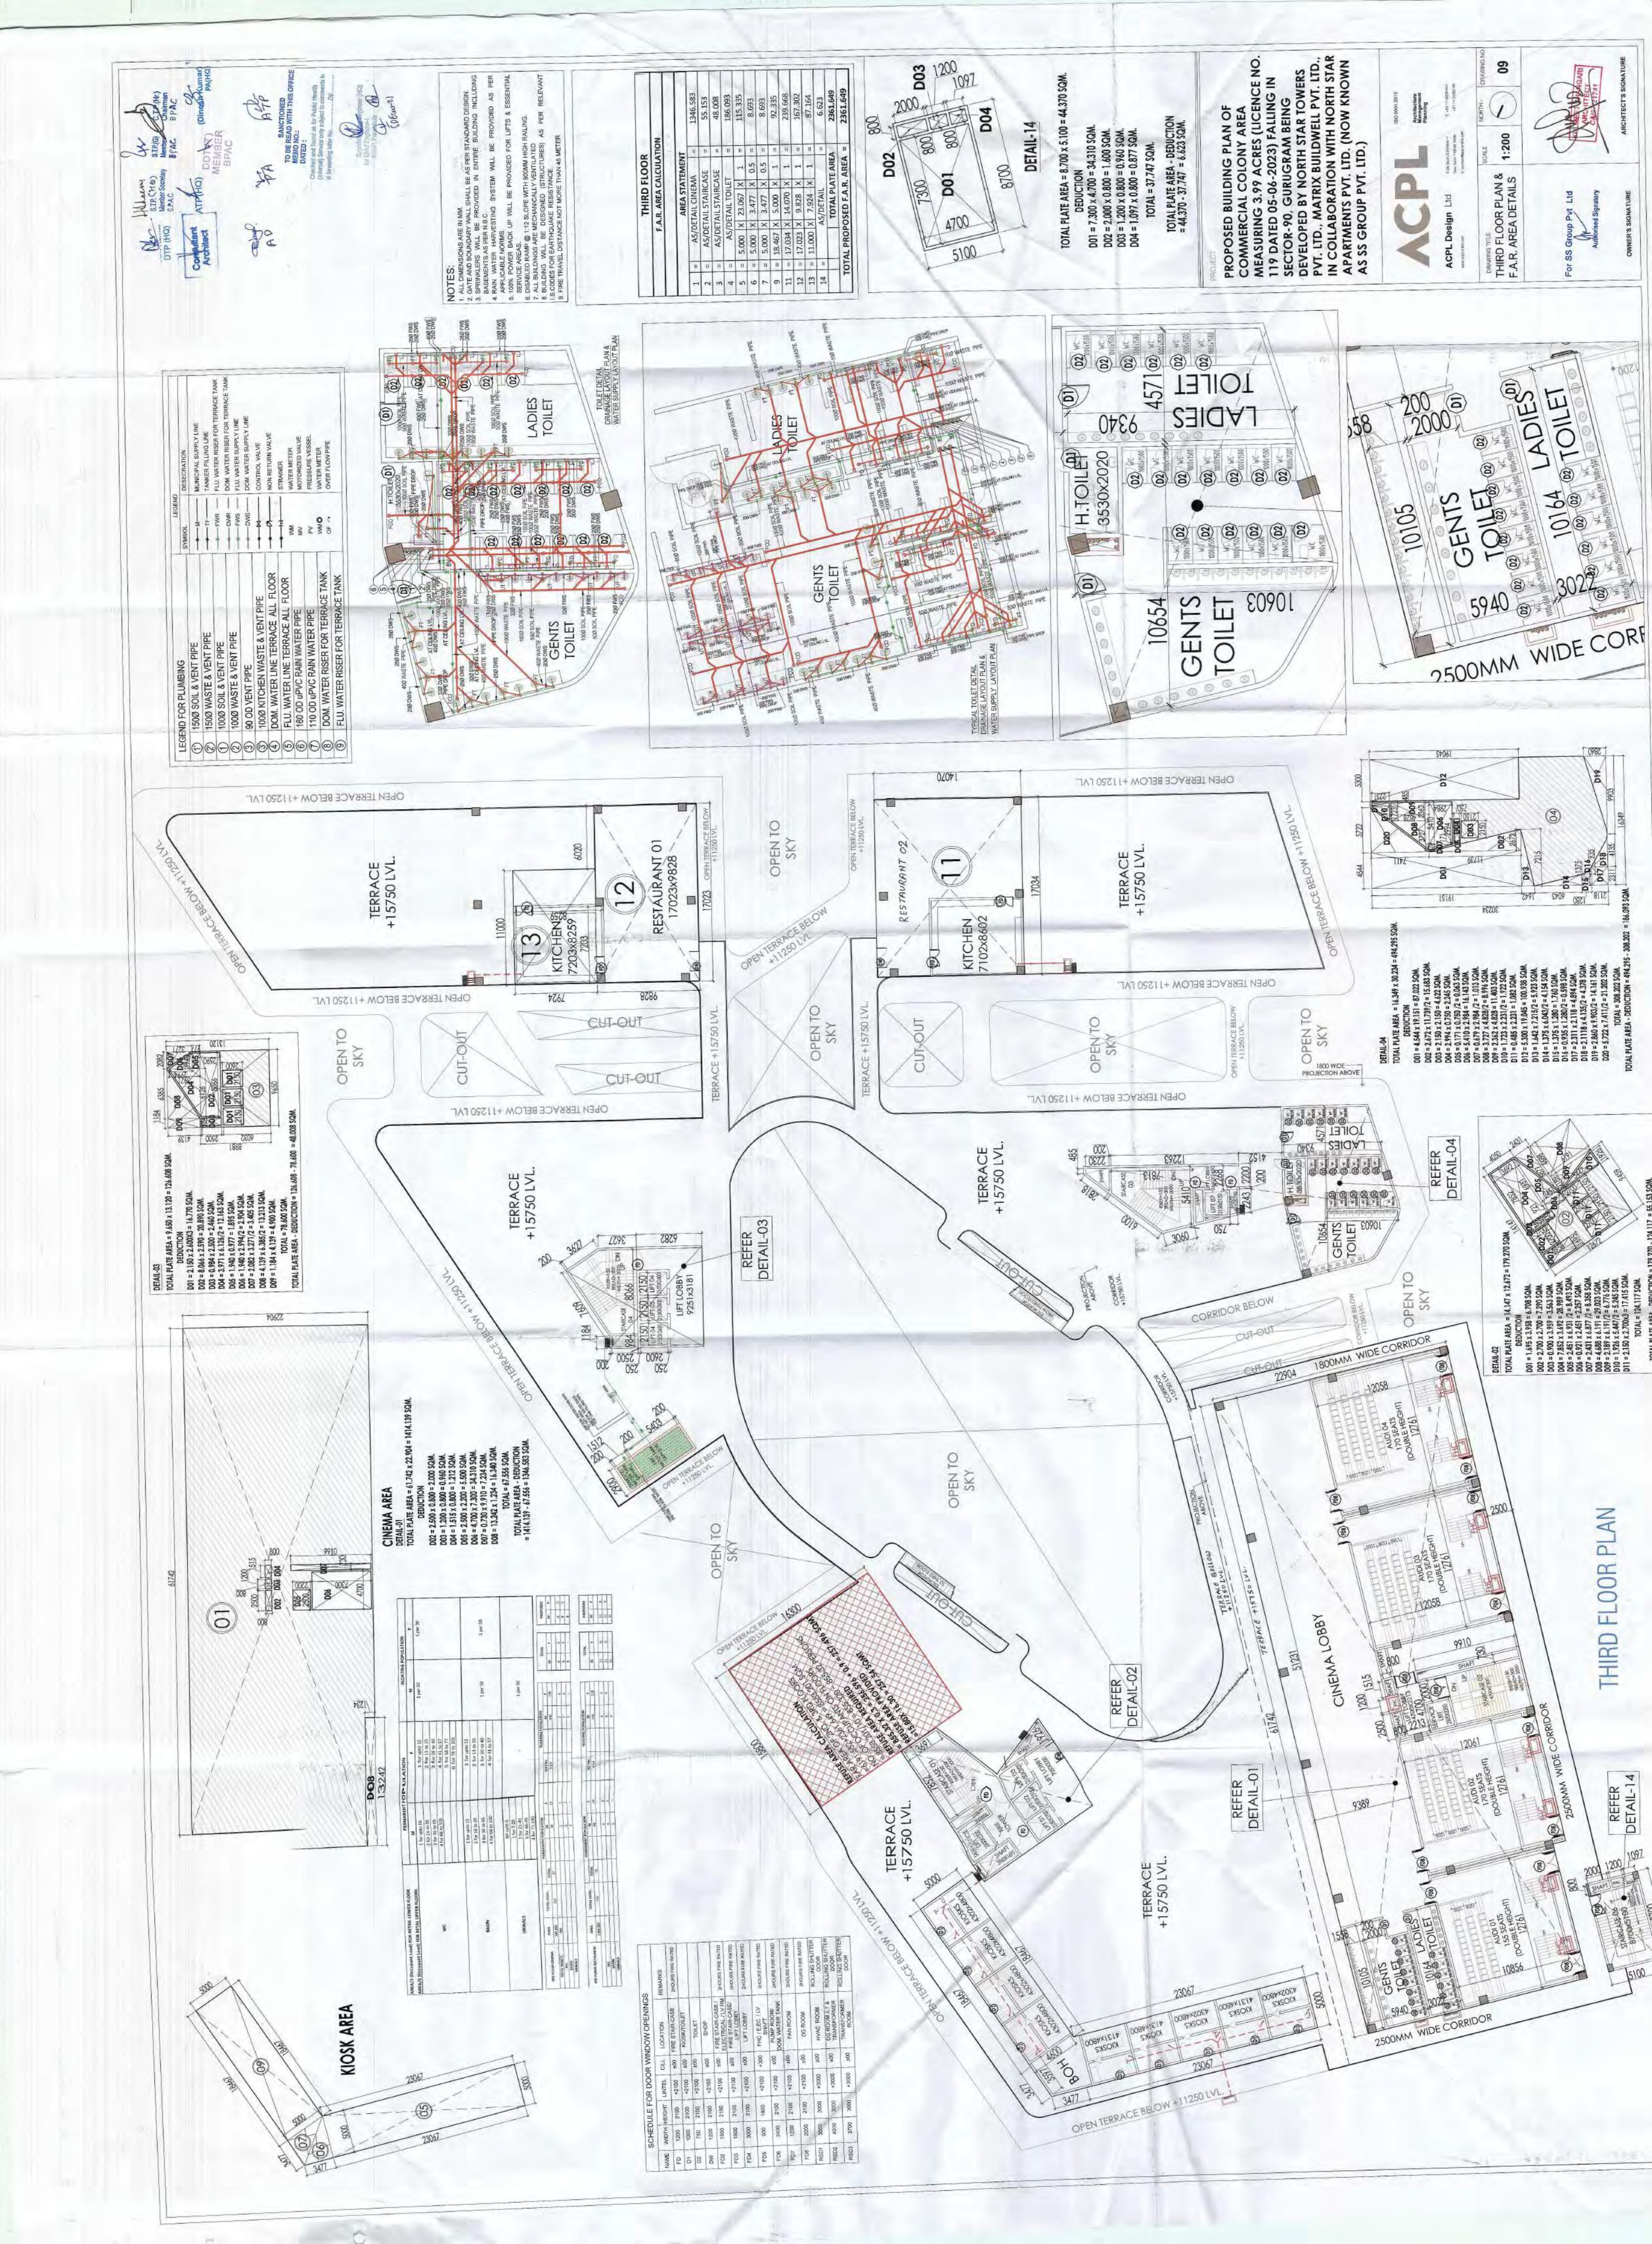

|                                                                                                                                             |









| PDP. HULLEN.<br>STP. (HR) BPAC.<br>BPAC.<br>Addrited