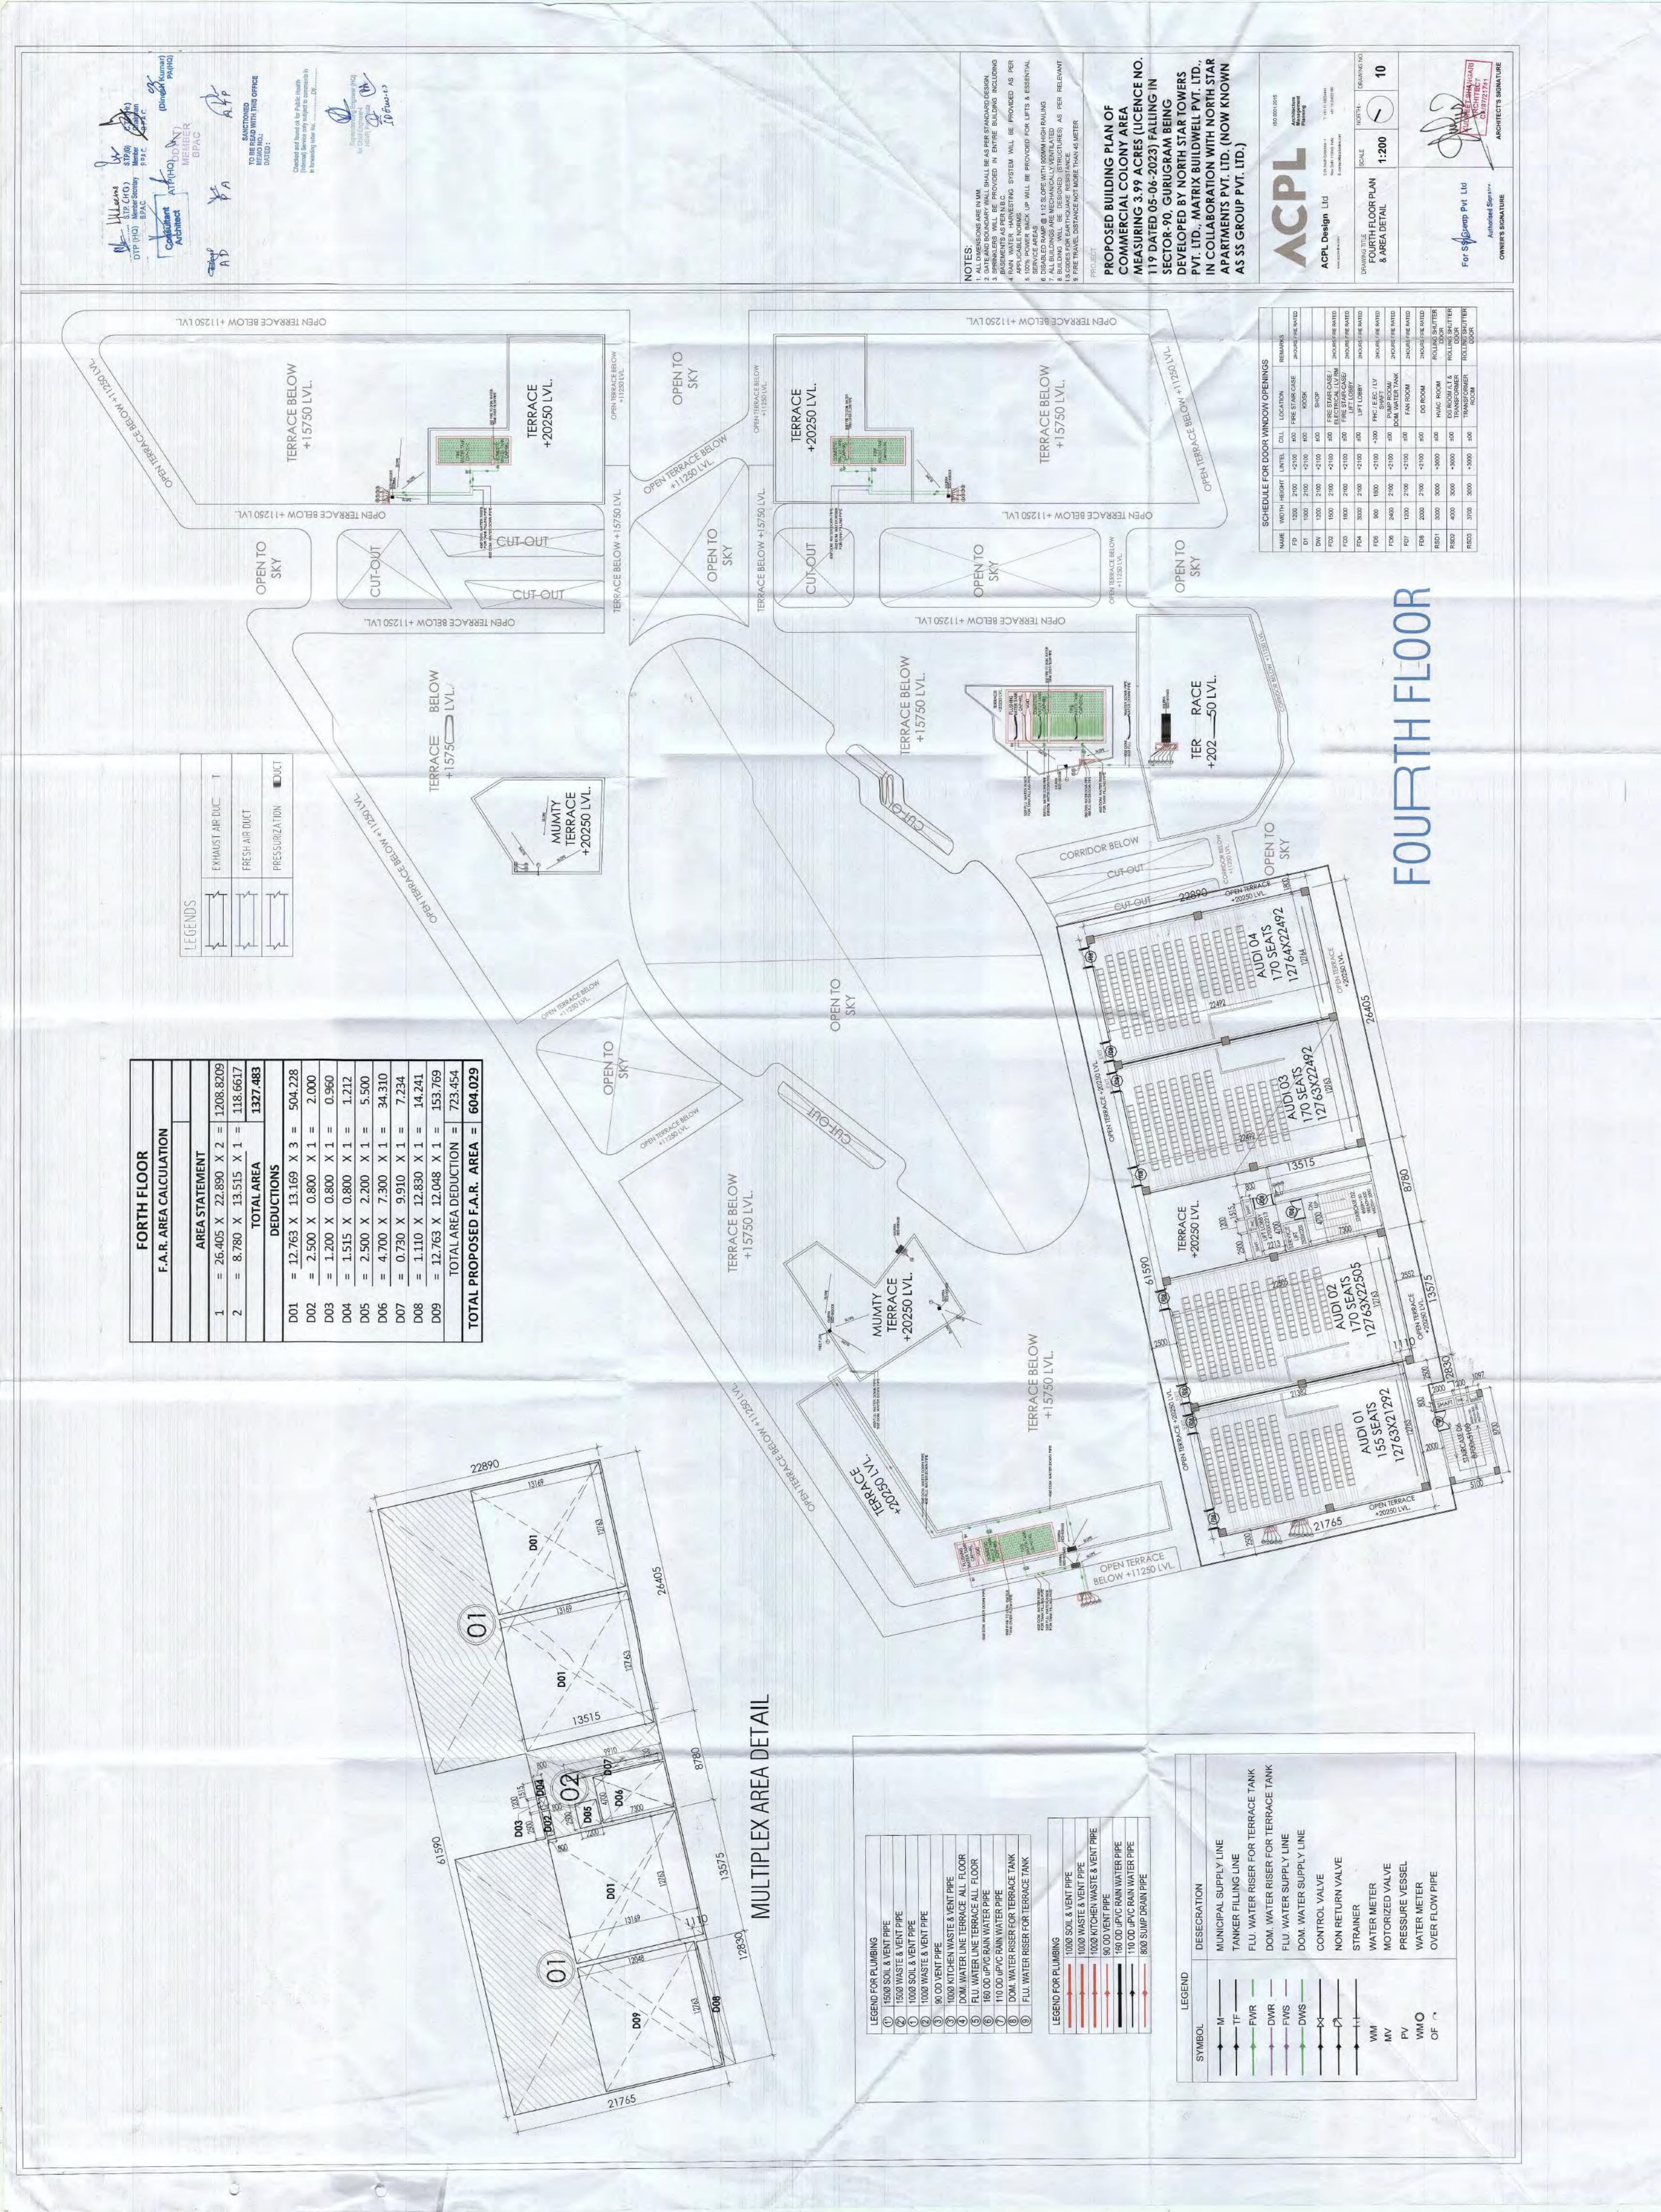

|                                                                                                                                             |









| PDP. HULLEN.<br>STP. (HR) BPAC.<br>BPAC.<br>Addrited