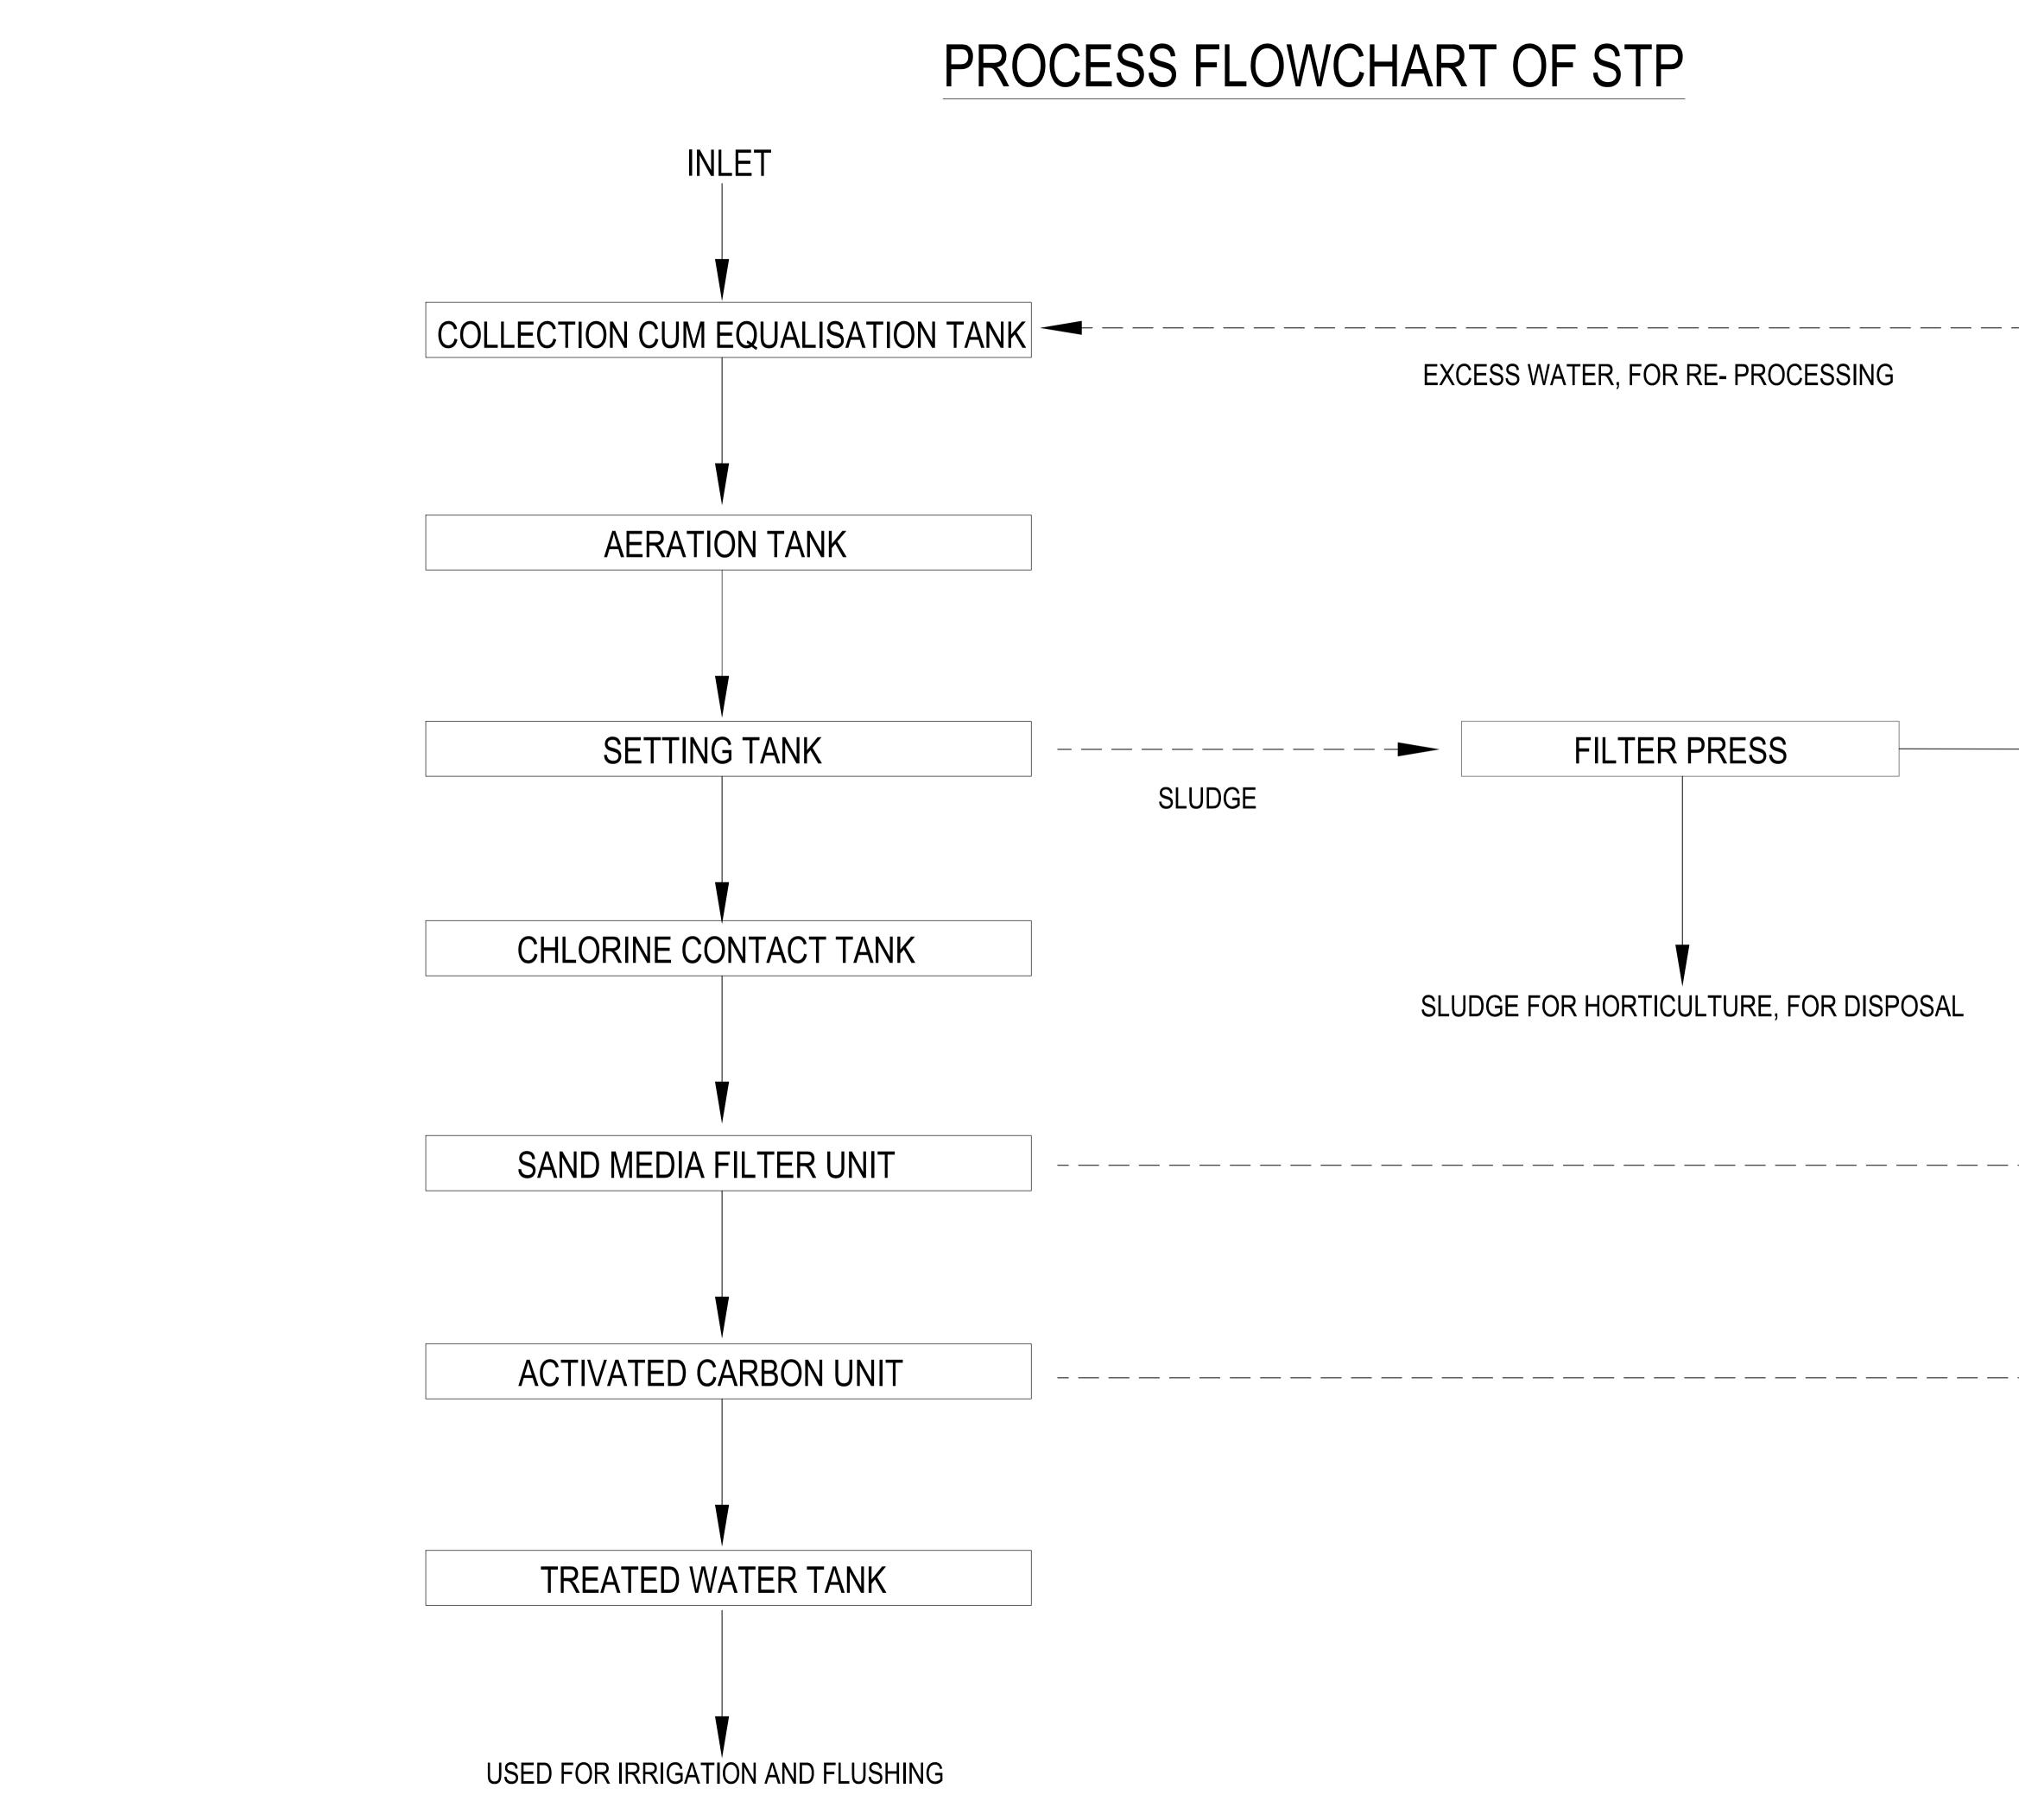

| SOLID WASTE<br>MANAGEMENT PLAN                                                                                                                                                                            |                |                               |            |
|-----------------------------------------------------------------------------------------------------------------------------------------------------------------------------------------------------------|----------------|-------------------------------|------------|
| MEP CONSULTANT:<br>V.S. KUKREJA & ASSOCIATES PVT. LTD.<br>CONSULTING ENGINEERS<br>165-A,GAUTAM NAGAR<br>NEW DELHI-110049 PH:26521075/76<br>EMAIL:info@vskukreja.com                                       |                |                               |            |
| ARCHITECT:<br>ARCHITECTS AND CONSULTANTS<br>AE STUDIO<br>an architectural design studio<br>A-6, GREEN PARK EXT.,<br>NEW DELHI-110016, Ph 011 47350369<br>E-Mail : info@aestudio.in, Web.: www.aestudio.in |                |                               |            |
| DATE                                                                                                                                                                                                      | SEPTEMBER 2022 |                               |            |
| SCALE                                                                                                                                                                                                     | NTS            |                               |            |
| NORTH                                                                                                                                                                                                     | PL/S.P/01      |                               | SHEET SIZE |
|                                                                                                                                                                                                           |                |                               | A0         |
| CLIENT<br><u>SIGNATURE</u>                                                                                                                                                                                |                | ARCHITECT<br><u>SIGNATURE</u> |            |