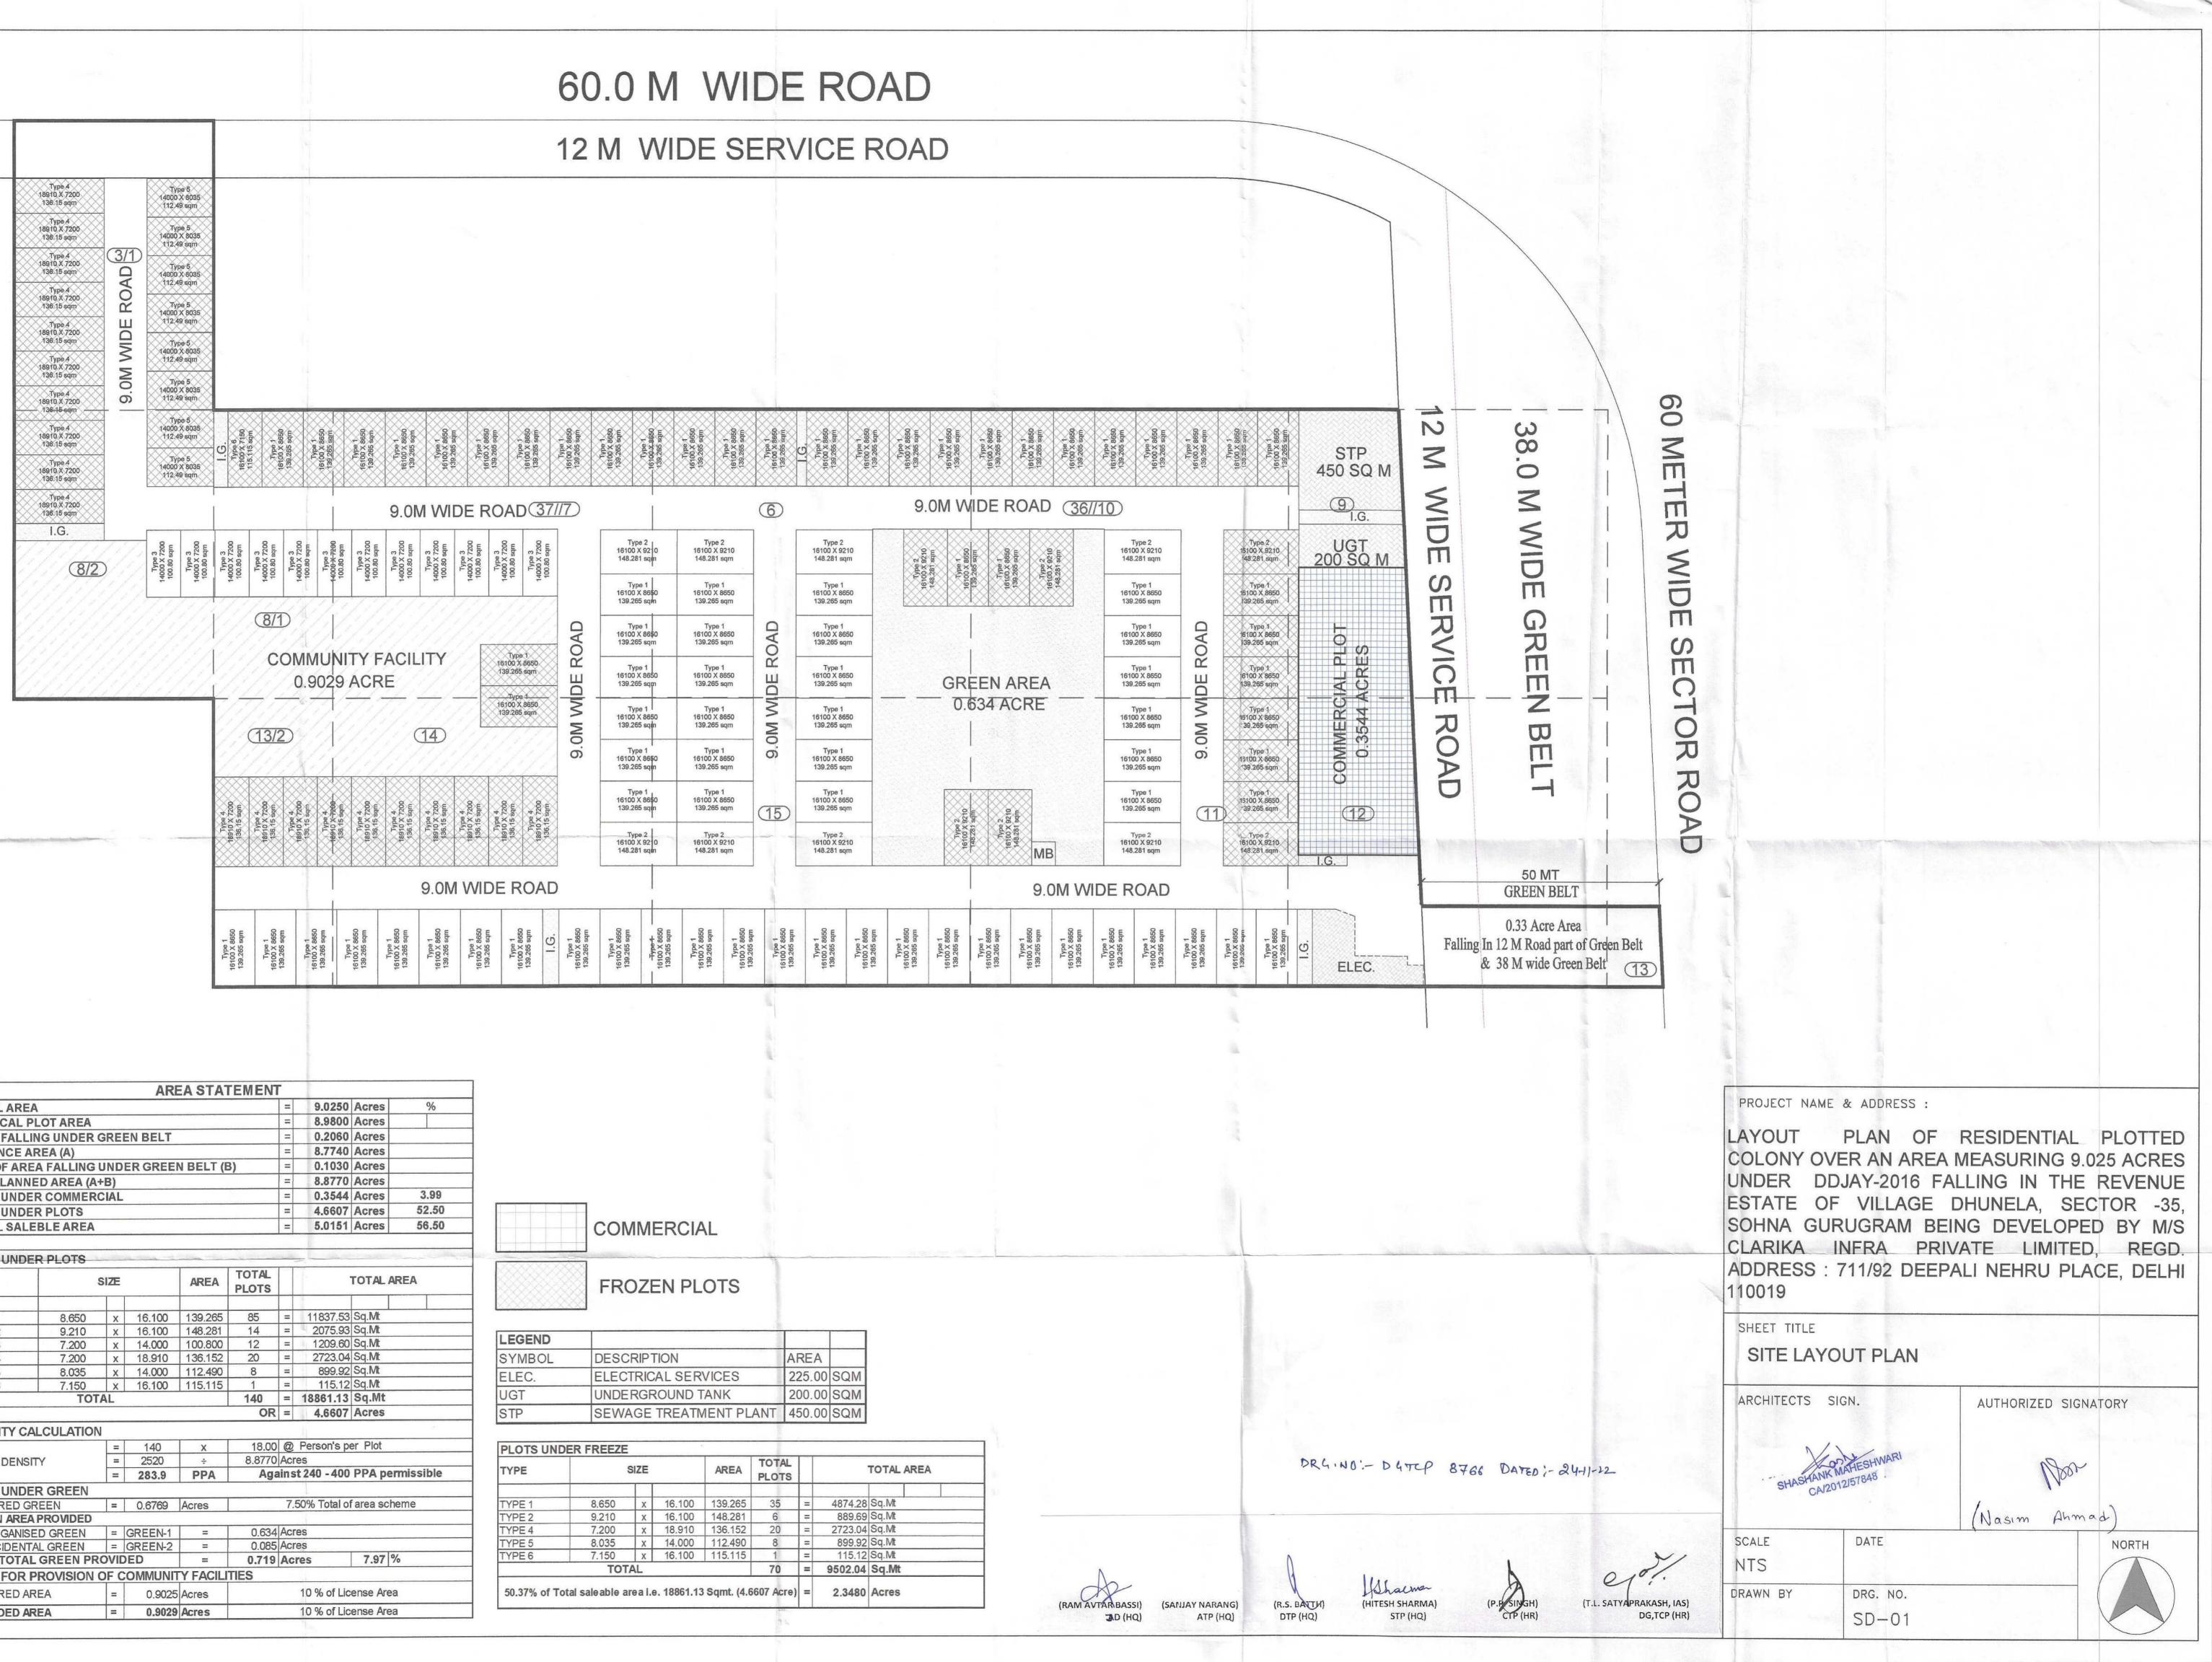

|                                                                                                                                                                                                                                                                                                                                                                                                                                                                                                                                                                                                                                                                                                     |            |                                          | ARE        | EA STAT         | <b>FEMEN</b>              | Г      |              |                                                                                                                                                                                                                                                                                                                                                                                                                                                                                                                                                                                                                                                                                                                                                                                                                                                                                                                                                                                                                                                                                                                                                                                                                                                                                                                                                                                                                                                                                                                                                                                                                                                                                                                                                                                                                                                                                    |                  |
|-----------------------------------------------------------------------------------------------------------------------------------------------------------------------------------------------------------------------------------------------------------------------------------------------------------------------------------------------------------------------------------------------------------------------------------------------------------------------------------------------------------------------------------------------------------------------------------------------------------------------------------------------------------------------------------------------------|------------|------------------------------------------|------------|-----------------|---------------------------|--------|--------------|------------------------------------------------------------------------------------------------------------------------------------------------------------------------------------------------------------------------------------------------------------------------------------------------------------------------------------------------------------------------------------------------------------------------------------------------------------------------------------------------------------------------------------------------------------------------------------------------------------------------------------------------------------------------------------------------------------------------------------------------------------------------------------------------------------------------------------------------------------------------------------------------------------------------------------------------------------------------------------------------------------------------------------------------------------------------------------------------------------------------------------------------------------------------------------------------------------------------------------------------------------------------------------------------------------------------------------------------------------------------------------------------------------------------------------------------------------------------------------------------------------------------------------------------------------------------------------------------------------------------------------------------------------------------------------------------------------------------------------------------------------------------------------------------------------------------------------------------------------------------------------|------------------|
| TOTAL AREA                                                                                                                                                                                                                                                                                                                                                                                                                                                                                                                                                                                                                                                                                          |            |                                          |            |                 |                           | =      | 9.0250       | Acres                                                                                                                                                                                                                                                                                                                                                                                                                                                                                                                                                                                                                                                                                                                                                                                                                                                                                                                                                                                                                                                                                                                                                                                                                                                                                                                                                                                                                                                                                                                                                                                                                                                                                                                                                                                                                                                                              | %                |
| PHYSICAL PLOT AREA                                                                                                                                                                                                                                                                                                                                                                                                                                                                                                                                                                                                                                                                                  |            |                                          |            |                 |                           | =      | 8.9800       | Acres                                                                                                                                                                                                                                                                                                                                                                                                                                                                                                                                                                                                                                                                                                                                                                                                                                                                                                                                                                                                                                                                                                                                                                                                                                                                                                                                                                                                                                                                                                                                                                                                                                                                                                                                                                                                                                                                              |                  |
| AREA FALLING UNDER GREEN BELT                                                                                                                                                                                                                                                                                                                                                                                                                                                                                                                                                                                                                                                                       |            |                                          |            |                 |                           | =      | 0.2060       | Acres                                                                                                                                                                                                                                                                                                                                                                                                                                                                                                                                                                                                                                                                                                                                                                                                                                                                                                                                                                                                                                                                                                                                                                                                                                                                                                                                                                                                                                                                                                                                                                                                                                                                                                                                                                                                                                                                              |                  |
| BALANCE AREA (A)                                                                                                                                                                                                                                                                                                                                                                                                                                                                                                                                                                                                                                                                                    |            |                                          |            |                 |                           | =      | 8.7740       | Acres                                                                                                                                                                                                                                                                                                                                                                                                                                                                                                                                                                                                                                                                                                                                                                                                                                                                                                                                                                                                                                                                                                                                                                                                                                                                                                                                                                                                                                                                                                                                                                                                                                                                                                                                                                                                                                                                              |                  |
| 50% OF AREA FALLING UNDER GREEN BELT (B)                                                                                                                                                                                                                                                                                                                                                                                                                                                                                                                                                                                                                                                            |            |                                          |            |                 |                           | =      | 0.1030       | Acres                                                                                                                                                                                                                                                                                                                                                                                                                                                                                                                                                                                                                                                                                                                                                                                                                                                                                                                                                                                                                                                                                                                                                                                                                                                                                                                                                                                                                                                                                                                                                                                                                                                                                                                                                                                                                                                                              |                  |
| NET PLANNED AREA (A+B)                                                                                                                                                                                                                                                                                                                                                                                                                                                                                                                                                                                                                                                                              |            |                                          |            |                 |                           | =      | 8.8770       | Acres                                                                                                                                                                                                                                                                                                                                                                                                                                                                                                                                                                                                                                                                                                                                                                                                                                                                                                                                                                                                                                                                                                                                                                                                                                                                                                                                                                                                                                                                                                                                                                                                                                                                                                                                                                                                                                                                              |                  |
| AREA UNDER COMMERCIAL                                                                                                                                                                                                                                                                                                                                                                                                                                                                                                                                                                                                                                                                               |            |                                          |            |                 |                           | =      | 0.3544       | Acres                                                                                                                                                                                                                                                                                                                                                                                                                                                                                                                                                                                                                                                                                                                                                                                                                                                                                                                                                                                                                                                                                                                                                                                                                                                                                                                                                                                                                                                                                                                                                                                                                                                                                                                                                                                                                                                                              | 3.99             |
| AREA UNDER PLOTS                                                                                                                                                                                                                                                                                                                                                                                                                                                                                                                                                                                                                                                                                    |            |                                          |            |                 |                           | =      | 4.6607       | Acres                                                                                                                                                                                                                                                                                                                                                                                                                                                                                                                                                                                                                                                                                                                                                                                                                                                                                                                                                                                                                                                                                                                                                                                                                                                                                                                                                                                                                                                                                                                                                                                                                                                                                                                                                                                                                                                                              | 52.50            |
| TOTAL SALEBLE AREA                                                                                                                                                                                                                                                                                                                                                                                                                                                                                                                                                                                                                                                                                  |            |                                          |            |                 |                           | =      | 5.0151       | Acres                                                                                                                                                                                                                                                                                                                                                                                                                                                                                                                                                                                                                                                                                                                                                                                                                                                                                                                                                                                                                                                                                                                                                                                                                                                                                                                                                                                                                                                                                                                                                                                                                                                                                                                                                                                                                                                                              | 56.50            |
|                                                                                                                                                                                                                                                                                                                                                                                                                                                                                                                                                                                                                                                                                                     |            |                                          |            |                 |                           |        |              |                                                                                                                                                                                                                                                                                                                                                                                                                                                                                                                                                                                                                                                                                                                                                                                                                                                                                                                                                                                                                                                                                                                                                                                                                                                                                                                                                                                                                                                                                                                                                                                                                                                                                                                                                                                                                                                                                    |                  |
| AREA UND                                                                                                                                                                                                                                                                                                                                                                                                                                                                                                                                                                                                                                                                                            | ER PLOTS   | a stre                                   | da sitaka  | States - States |                           | -      | - 10-00.00   |                                                                                                                                                                                                                                                                                                                                                                                                                                                                                                                                                                                                                                                                                                                                                                                                                                                                                                                                                                                                                                                                                                                                                                                                                                                                                                                                                                                                                                                                                                                                                                                                                                                                                                                                                                                                                                                                                    | بغانور يحرج والم |
| TYPE                                                                                                                                                                                                                                                                                                                                                                                                                                                                                                                                                                                                                                                                                                |            |                                          |            | AREA            | TOTAL<br>PLOTS            | Π      | TOTAL AREA   |                                                                                                                                                                                                                                                                                                                                                                                                                                                                                                                                                                                                                                                                                                                                                                                                                                                                                                                                                                                                                                                                                                                                                                                                                                                                                                                                                                                                                                                                                                                                                                                                                                                                                                                                                                                                                                                                                    |                  |
|                                                                                                                                                                                                                                                                                                                                                                                                                                                                                                                                                                                                                                                                                                     |            |                                          |            |                 |                           |        |              |                                                                                                                                                                                                                                                                                                                                                                                                                                                                                                                                                                                                                                                                                                                                                                                                                                                                                                                                                                                                                                                                                                                                                                                                                                                                                                                                                                                                                                                                                                                                                                                                                                                                                                                                                                                                                                                                                    |                  |
| TYPE 1                                                                                                                                                                                                                                                                                                                                                                                                                                                                                                                                                                                                                                                                                              | 8.650      | X                                        | 16.100     | 139.265         | 85                        | =      | 11837.53     | Sq.Mt                                                                                                                                                                                                                                                                                                                                                                                                                                                                                                                                                                                                                                                                                                                                                                                                                                                                                                                                                                                                                                                                                                                                                                                                                                                                                                                                                                                                                                                                                                                                                                                                                                                                                                                                                                                                                                                                              |                  |
| TYPE 2                                                                                                                                                                                                                                                                                                                                                                                                                                                                                                                                                                                                                                                                                              | 9.210      | X                                        | 16.100     | 148.281         | 14                        | =      | 2075.93      |                                                                                                                                                                                                                                                                                                                                                                                                                                                                                                                                                                                                                                                                                                                                                                                                                                                                                                                                                                                                                                                                                                                                                                                                                                                                                                                                                                                                                                                                                                                                                                                                                                                                                                                                                                                                                                                                                    |                  |
| TYPE 3                                                                                                                                                                                                                                                                                                                                                                                                                                                                                                                                                                                                                                                                                              | 7.200      | X                                        | 14.000     | 100.800         | 12                        | =      | 1209.60      |                                                                                                                                                                                                                                                                                                                                                                                                                                                                                                                                                                                                                                                                                                                                                                                                                                                                                                                                                                                                                                                                                                                                                                                                                                                                                                                                                                                                                                                                                                                                                                                                                                                                                                                                                                                                                                                                                    |                  |
| TYPE 4                                                                                                                                                                                                                                                                                                                                                                                                                                                                                                                                                                                                                                                                                              | 7.200      | X                                        | 18.910     | 136.152         | 20                        | =      | 2723.04      | and the second data and the se |                  |
| TYPE 5                                                                                                                                                                                                                                                                                                                                                                                                                                                                                                                                                                                                                                                                                              | 8.035      | X                                        | 14.000     | 112.490         | 8                         | =      | 899.92       |                                                                                                                                                                                                                                                                                                                                                                                                                                                                                                                                                                                                                                                                                                                                                                                                                                                                                                                                                                                                                                                                                                                                                                                                                                                                                                                                                                                                                                                                                                                                                                                                                                                                                                                                                                                                                                                                                    |                  |
| TYPE 6                                                                                                                                                                                                                                                                                                                                                                                                                                                                                                                                                                                                                                                                                              | 7.150      | X                                        | 16.100     | 115.115         | 1                         | =      | 115.12       | the second s                                                                                                                                                                                                                                                                                                                                                                                                                                                                                                                                                                                                                                                                                                                                                                                                                                                                                                                                                                                                                                                                                                                                                                                                                                                                                                                                                                                                                                                                                                                                                                                                                                                                                                                                                                     |                  |
|                                                                                                                                                                                                                                                                                                                                                                                                                                                                                                                                                                                                                                                                                                     | TOT        | AL                                       |            |                 | 140                       | =      | 18861.13     |                                                                                                                                                                                                                                                                                                                                                                                                                                                                                                                                                                                                                                                                                                                                                                                                                                                                                                                                                                                                                                                                                                                                                                                                                                                                                                                                                                                                                                                                                                                                                                                                                                                                                                                                                                                                                                                                                    |                  |
|                                                                                                                                                                                                                                                                                                                                                                                                                                                                                                                                                                                                                                                                                                     |            |                                          |            |                 | OR                        | =      | 4.6607       | Acres                                                                                                                                                                                                                                                                                                                                                                                                                                                                                                                                                                                                                                                                                                                                                                                                                                                                                                                                                                                                                                                                                                                                                                                                                                                                                                                                                                                                                                                                                                                                                                                                                                                                                                                                                                                                                                                                              |                  |
| DENSITY C                                                                                                                                                                                                                                                                                                                                                                                                                                                                                                                                                                                                                                                                                           | ALCULATION |                                          | STORE WITZ |                 |                           | 15.51  |              |                                                                                                                                                                                                                                                                                                                                                                                                                                                                                                                                                                                                                                                                                                                                                                                                                                                                                                                                                                                                                                                                                                                                                                                                                                                                                                                                                                                                                                                                                                                                                                                                                                                                                                                                                                                                                                                                                    | 9                |
| =                                                                                                                                                                                                                                                                                                                                                                                                                                                                                                                                                                                                                                                                                                   |            |                                          | 140        | X               | 18.00 @ Person's per Plot |        |              |                                                                                                                                                                                                                                                                                                                                                                                                                                                                                                                                                                                                                                                                                                                                                                                                                                                                                                                                                                                                                                                                                                                                                                                                                                                                                                                                                                                                                                                                                                                                                                                                                                                                                                                                                                                                                                                                                    |                  |
| TOTAL DENSITY                                                                                                                                                                                                                                                                                                                                                                                                                                                                                                                                                                                                                                                                                       |            | =                                        | 2520       | ÷               | 8.8770                    | -      |              |                                                                                                                                                                                                                                                                                                                                                                                                                                                                                                                                                                                                                                                                                                                                                                                                                                                                                                                                                                                                                                                                                                                                                                                                                                                                                                                                                                                                                                                                                                                                                                                                                                                                                                                                                                                                                                                                                    |                  |
|                                                                                                                                                                                                                                                                                                                                                                                                                                                                                                                                                                                                                                                                                                     |            |                                          | 283.9      | PPA             | Against 240 - 4           |        |              | PPA pe                                                                                                                                                                                                                                                                                                                                                                                                                                                                                                                                                                                                                                                                                                                                                                                                                                                                                                                                                                                                                                                                                                                                                                                                                                                                                                                                                                                                                                                                                                                                                                                                                                                                                                                                                                                                                                                                             | rmissible        |
| AREA UNDI                                                                                                                                                                                                                                                                                                                                                                                                                                                                                                                                                                                                                                                                                           | ER GREEN   |                                          |            |                 |                           |        |              |                                                                                                                                                                                                                                                                                                                                                                                                                                                                                                                                                                                                                                                                                                                                                                                                                                                                                                                                                                                                                                                                                                                                                                                                                                                                                                                                                                                                                                                                                                                                                                                                                                                                                                                                                                                                                                                                                    |                  |
| REQUIRED G                                                                                                                                                                                                                                                                                                                                                                                                                                                                                                                                                                                                                                                                                          |            | =                                        | 0.6769     | Acres           |                           | 7.     | 50% Total of | farea sch                                                                                                                                                                                                                                                                                                                                                                                                                                                                                                                                                                                                                                                                                                                                                                                                                                                                                                                                                                                                                                                                                                                                                                                                                                                                                                                                                                                                                                                                                                                                                                                                                                                                                                                                                                                                                                                                          | eme              |
|                                                                                                                                                                                                                                                                                                                                                                                                                                                                                                                                                                                                                                                                                                     | A PROVIDED |                                          | 1          |                 |                           | 1.     |              |                                                                                                                                                                                                                                                                                                                                                                                                                                                                                                                                                                                                                                                                                                                                                                                                                                                                                                                                                                                                                                                                                                                                                                                                                                                                                                                                                                                                                                                                                                                                                                                                                                                                                                                                                                                                                                                                                    |                  |
| ORGANISED GREEN                                                                                                                                                                                                                                                                                                                                                                                                                                                                                                                                                                                                                                                                                     |            | _                                        | GREEN-1    | =               | 0.634 Acres               |        |              |                                                                                                                                                                                                                                                                                                                                                                                                                                                                                                                                                                                                                                                                                                                                                                                                                                                                                                                                                                                                                                                                                                                                                                                                                                                                                                                                                                                                                                                                                                                                                                                                                                                                                                                                                                                                                                                                                    |                  |
| INCIDENTAL GREEN                                                                                                                                                                                                                                                                                                                                                                                                                                                                                                                                                                                                                                                                                    |            |                                          | GREEN-2    | =               | 0.085 Acres               |        |              | 1                                                                                                                                                                                                                                                                                                                                                                                                                                                                                                                                                                                                                                                                                                                                                                                                                                                                                                                                                                                                                                                                                                                                                                                                                                                                                                                                                                                                                                                                                                                                                                                                                                                                                                                                                                                                                                                                                  |                  |
| and the second se | L GREEN PR | 1.1.1.1.1.1.1.1.1.1.1.1.1.1.1.1.1.1.1.1. |            |                 | 0.719                     | AC     | res          | 7.97                                                                                                                                                                                                                                                                                                                                                                                                                                                                                                                                                                                                                                                                                                                                                                                                                                                                                                                                                                                                                                                                                                                                                                                                                                                                                                                                                                                                                                                                                                                                                                                                                                                                                                                                                                                                                                                                               | /0               |
|                                                                                                                                                                                                                                                                                                                                                                                                                                                                                                                                                                                                                                                                                                     | PROVISION  | JFC                                      | [          |                 | HES                       | - 4.15 |              |                                                                                                                                                                                                                                                                                                                                                                                                                                                                                                                                                                                                                                                                                                                                                                                                                                                                                                                                                                                                                                                                                                                                                                                                                                                                                                                                                                                                                                                                                                                                                                                                                                                                                                                                                                                                                                                                                    |                  |
| REQUIRED A                                                                                                                                                                                                                                                                                                                                                                                                                                                                                                                                                                                                                                                                                          | REA        | =                                        | 0.9025     | Acres           | 10 % of License Area      |        |              | a                                                                                                                                                                                                                                                                                                                                                                                                                                                                                                                                                                                                                                                                                                                                                                                                                                                                                                                                                                                                                                                                                                                                                                                                                                                                                                                                                                                                                                                                                                                                                                                                                                                                                                                                                                                                                                                                                  |                  |
| PROVIDED A                                                                                                                                                                                                                                                                                                                                                                                                                                                                                                                                                                                                                                                                                          | REA        | =                                        | 0.9029     | Acres           | 10 % of License Area      |        |              |                                                                                                                                                                                                                                                                                                                                                                                                                                                                                                                                                                                                                                                                                                                                                                                                                                                                                                                                                                                                                                                                                                                                                                                                                                                                                                                                                                                                                                                                                                                                                                                                                                                                                                                                                                                                                                                                                    |                  |