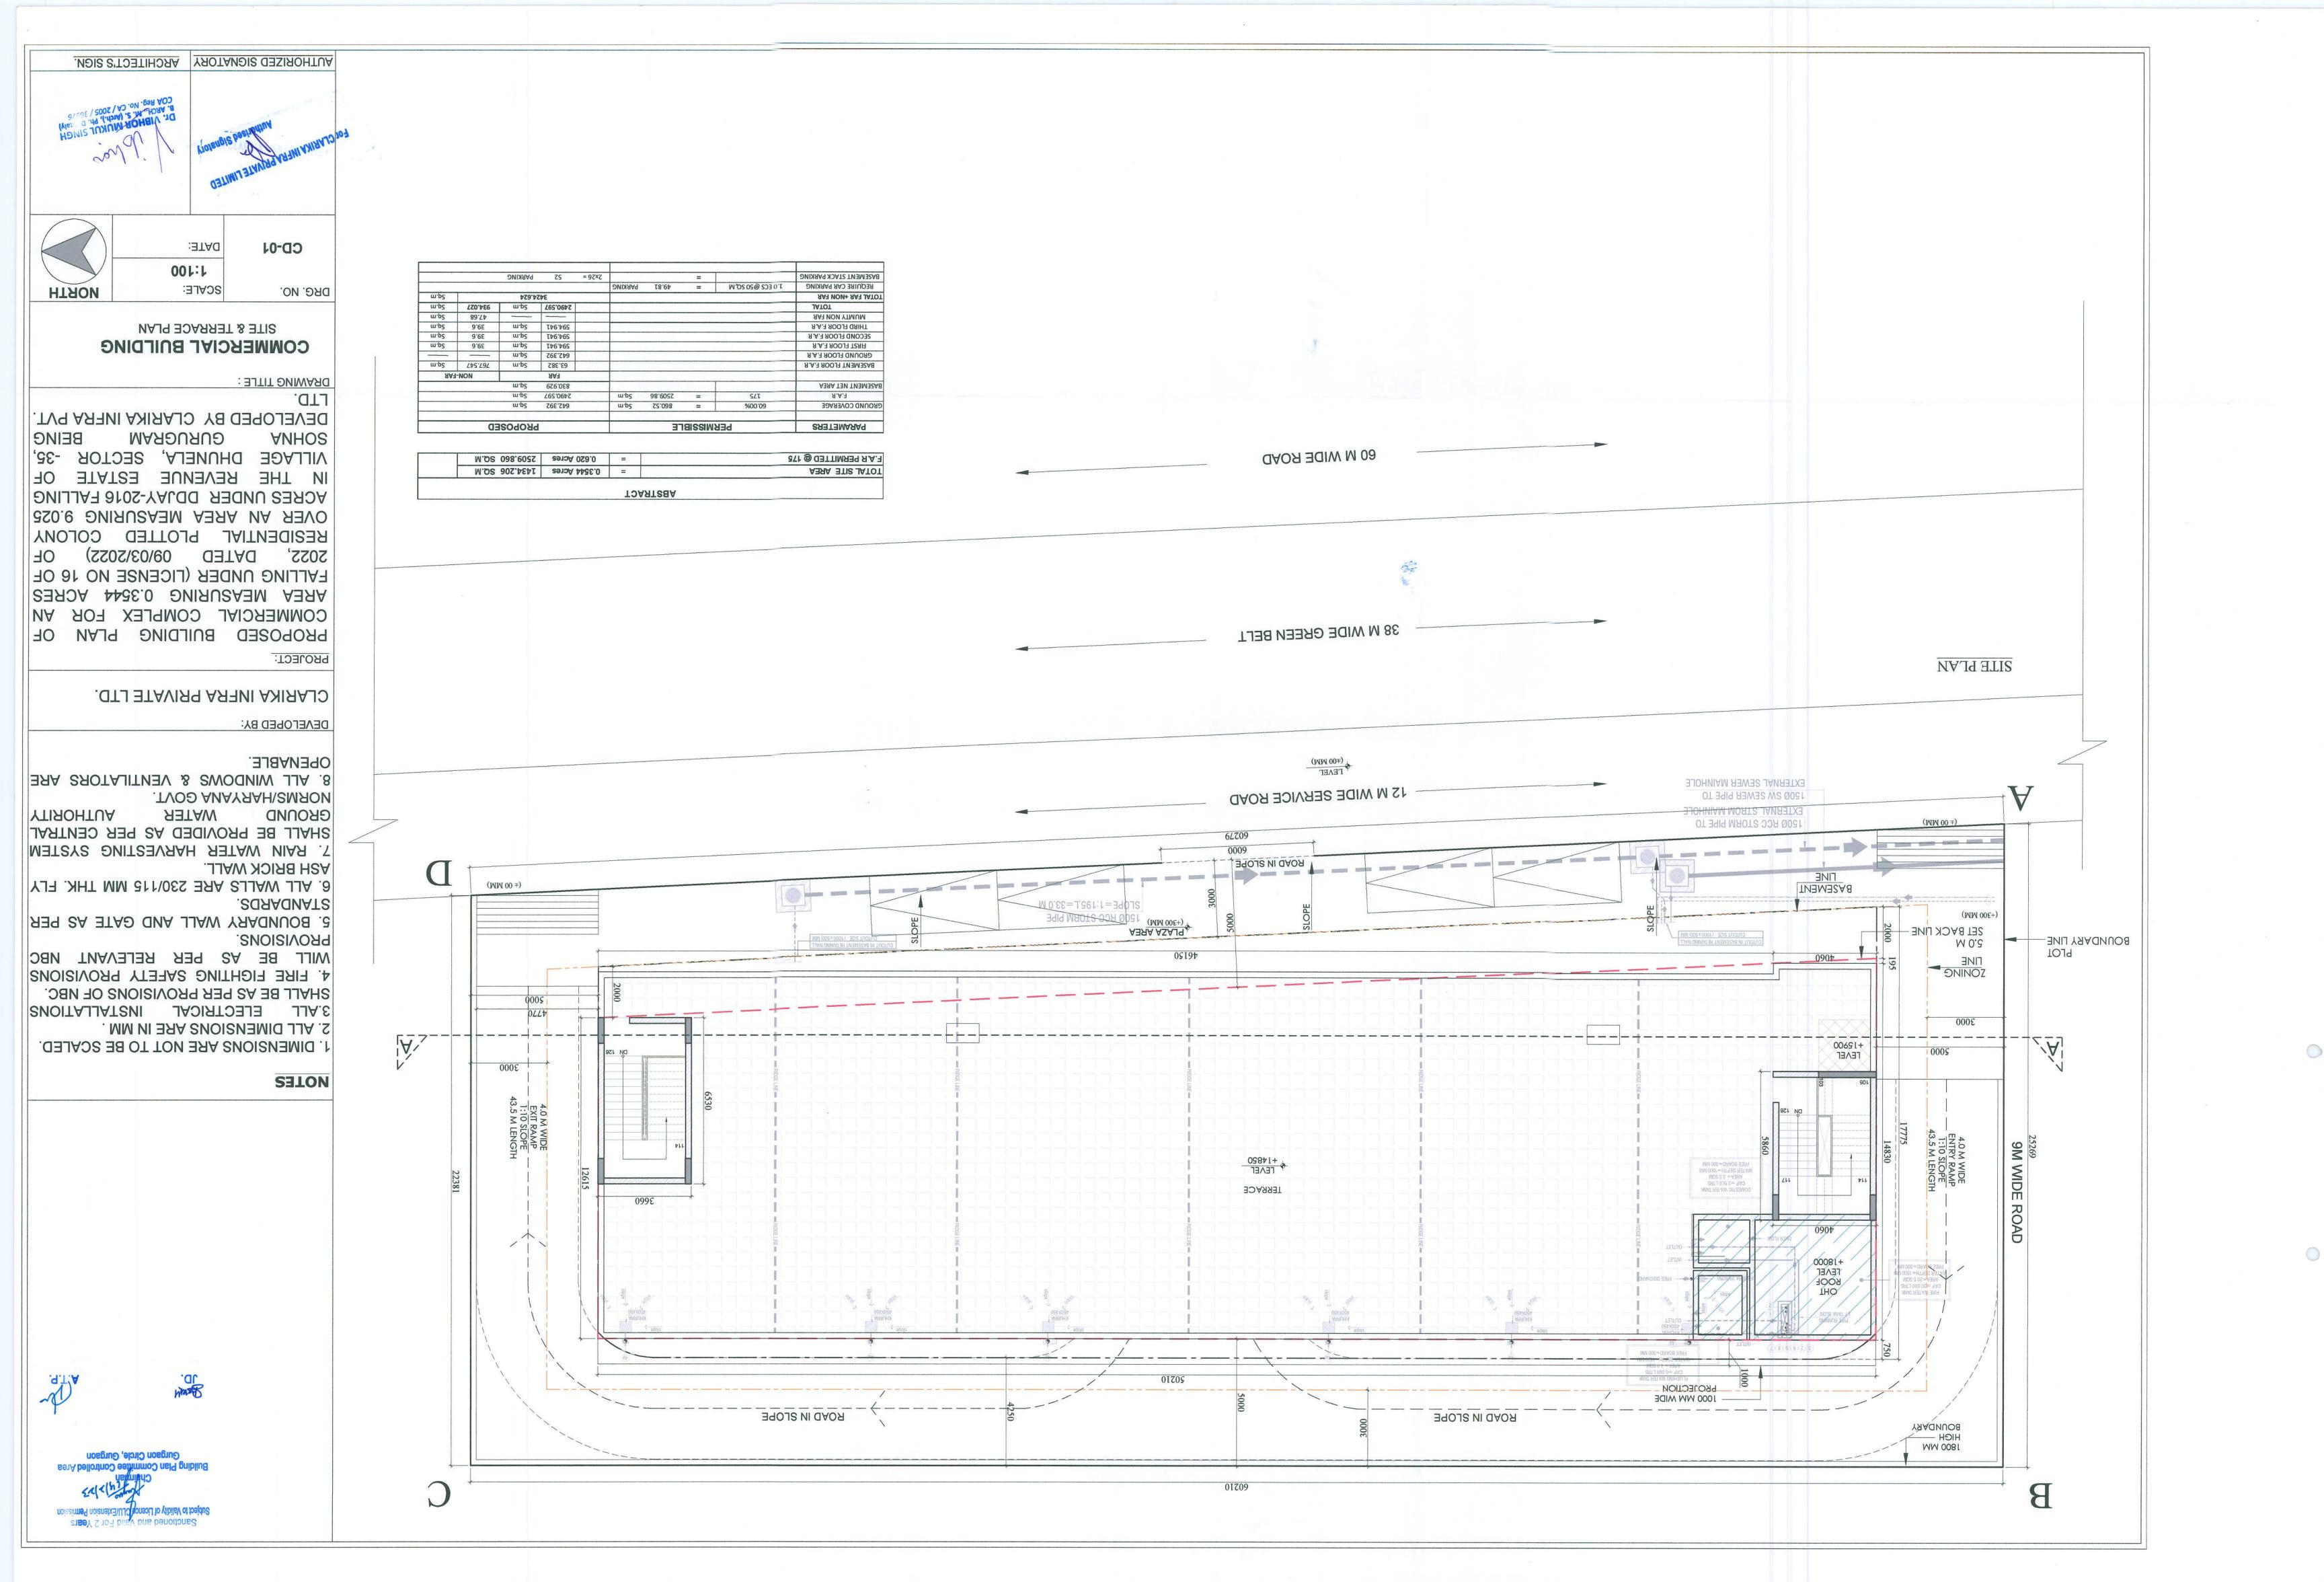

|                                                                                                                                                                                                                                                                                                                                                                                                                                                                                                                                                                                                                                                                                                     |            |                                          | ARE        | EA STAT         | <b>FEMEN</b>              | Г      |              |                                                                                                                                                                                                                                                                                                                                                                                                                                                                                                                                                                                                                                                                                                                                                                                                                                                                                                                                                                                                                                                                                                                                                                                                                                                                                                                                                                                                                                                                                                                                                                                                                                                                                                                                                                                                                                                                                    |                  |
|-----------------------------------------------------------------------------------------------------------------------------------------------------------------------------------------------------------------------------------------------------------------------------------------------------------------------------------------------------------------------------------------------------------------------------------------------------------------------------------------------------------------------------------------------------------------------------------------------------------------------------------------------------------------------------------------------------|------------|------------------------------------------|------------|-----------------|---------------------------|--------|--------------|------------------------------------------------------------------------------------------------------------------------------------------------------------------------------------------------------------------------------------------------------------------------------------------------------------------------------------------------------------------------------------------------------------------------------------------------------------------------------------------------------------------------------------------------------------------------------------------------------------------------------------------------------------------------------------------------------------------------------------------------------------------------------------------------------------------------------------------------------------------------------------------------------------------------------------------------------------------------------------------------------------------------------------------------------------------------------------------------------------------------------------------------------------------------------------------------------------------------------------------------------------------------------------------------------------------------------------------------------------------------------------------------------------------------------------------------------------------------------------------------------------------------------------------------------------------------------------------------------------------------------------------------------------------------------------------------------------------------------------------------------------------------------------------------------------------------------------------------------------------------------------|------------------|
| TOTAL AREA                                                                                                                                                                                                                                                                                                                                                                                                                                                                                                                                                                                                                                                                                          |            |                                          |            |                 |                           | =      | 9.0250       | Acres                                                                                                                                                                                                                                                                                                                                                                                                                                                                                                                                                                                                                                                                                                                                                                                                                                                                                                                                                                                                                                                                                                                                                                                                                                                                                                                                                                                                                                                                                                                                                                                                                                                                                                                                                                                                                                                                              | %                |
| PHYSICAL PLOT AREA                                                                                                                                                                                                                                                                                                                                                                                                                                                                                                                                                                                                                                                                                  |            |                                          |            |                 |                           | =      | 8.9800       | Acres                                                                                                                                                                                                                                                                                                                                                                                                                                                                                                                                                                                                                                                                                                                                                                                                                                                                                                                                                                                                                                                                                                                                                                                                                                                                                                                                                                                                                                                                                                                                                                                                                                                                                                                                                                                                                                                                              |                  |
| AREA FALLING UNDER GREEN BELT                                                                                                                                                                                                                                                                                                                                                                                                                                                                                                                                                                                                                                                                       |            |                                          |            |                 |                           | =      | 0.2060       | Acres                                                                                                                                                                                                                                                                                                                                                                                                                                                                                                                                                                                                                                                                                                                                                                                                                                                                                                                                                                                                                                                                                                                                                                                                                                                                                                                                                                                                                                                                                                                                                                                                                                                                                                                                                                                                                                                                              |                  |
| BALANCE AREA (A)                                                                                                                                                                                                                                                                                                                                                                                                                                                                                                                                                                                                                                                                                    |            |                                          |            |                 |                           | =      | 8.7740       | Acres                                                                                                                                                                                                                                                                                                                                                                                                                                                                                                                                                                                                                                                                                                                                                                                                                                                                                                                                                                                                                                                                                                                                                                                                                                                                                                                                                                                                                                                                                                                                                                                                                                                                                                                                                                                                                                                                              |                  |
| 50% OF AREA FALLING UNDER GREEN BELT (B)                                                                                                                                                                                                                                                                                                                                                                                                                                                                                                                                                                                                                                                            |            |                                          |            |                 |                           | =      | 0.1030       | Acres                                                                                                                                                                                                                                                                                                                                                                                                                                                                                                                                                                                                                                                                                                                                                                                                                                                                                                                                                                                                                                                                                                                                                                                                                                                                                                                                                                                                                                                                                                                                                                                                                                                                                                                                                                                                                                                                              |                  |
| NET PLANNED AREA (A+B)                                                                                                                                                                                                                                                                                                                                                                                                                                                                                                                                                                                                                                                                              |            |                                          |            |                 |                           | =      | 8.8770       | Acres                                                                                                                                                                                                                                                                                                                                                                                                                                                                                                                                                                                                                                                                                                                                                                                                                                                                                                                                                                                                                                                                                                                                                                                                                                                                                                                                                                                                                                                                                                                                                                                                                                                                                                                                                                                                                                                                              |                  |
| AREA UNDER COMMERCIAL                                                                                                                                                                                                                                                                                                                                                                                                                                                                                                                                                                                                                                                                               |            |                                          |            |                 |                           | =      | 0.3544       | Acres                                                                                                                                                                                                                                                                                                                                                                                                                                                                                                                                                                                                                                                                                                                                                                                                                                                                                                                                                                                                                                                                                                                                                                                                                                                                                                                                                                                                                                                                                                                                                                                                                                                                                                                                                                                                                                                                              | 3.99             |
| AREA UNDER PLOTS                                                                                                                                                                                                                                                                                                                                                                                                                                                                                                                                                                                                                                                                                    |            |                                          |            |                 |                           | =      | 4.6607       | Acres                                                                                                                                                                                                                                                                                                                                                                                                                                                                                                                                                                                                                                                                                                                                                                                                                                                                                                                                                                                                                                                                                                                                                                                                                                                                                                                                                                                                                                                                                                                                                                                                                                                                                                                                                                                                                                                                              | 52.50            |
| TOTAL SALEBLE AREA                                                                                                                                                                                                                                                                                                                                                                                                                                                                                                                                                                                                                                                                                  |            |                                          |            |                 |                           | =      | 5.0151       | Acres                                                                                                                                                                                                                                                                                                                                                                                                                                                                                                                                                                                                                                                                                                                                                                                                                                                                                                                                                                                                                                                                                                                                                                                                                                                                                                                                                                                                                                                                                                                                                                                                                                                                                                                                                                                                                                                                              | 56.50            |
|                                                                                                                                                                                                                                                                                                                                                                                                                                                                                                                                                                                                                                                                                                     |            |                                          |            |                 |                           |        |              |                                                                                                                                                                                                                                                                                                                                                                                                                                                                                                                                                                                                                                                                                                                                                                                                                                                                                                                                                                                                                                                                                                                                                                                                                                                                                                                                                                                                                                                                                                                                                                                                                                                                                                                                                                                                                                                                                    |                  |
| AREA UND                                                                                                                                                                                                                                                                                                                                                                                                                                                                                                                                                                                                                                                                                            | ER PLOTS   | a stre                                   | da sitaka  | States - States |                           | -      | - 10-00.00   |                                                                                                                                                                                                                                                                                                                                                                                                                                                                                                                                                                                                                                                                                                                                                                                                                                                                                                                                                                                                                                                                                                                                                                                                                                                                                                                                                                                                                                                                                                                                                                                                                                                                                                                                                                                                                                                                                    | بغانور يحرج والم |
| TYPE                                                                                                                                                                                                                                                                                                                                                                                                                                                                                                                                                                                                                                                                                                |            |                                          |            | AREA            | TOTAL<br>PLOTS            | Π      | TOTAL AREA   |                                                                                                                                                                                                                                                                                                                                                                                                                                                                                                                                                                                                                                                                                                                                                                                                                                                                                                                                                                                                                                                                                                                                                                                                                                                                                                                                                                                                                                                                                                                                                                                                                                                                                                                                                                                                                                                                                    |                  |
|                                                                                                                                                                                                                                                                                                                                                                                                                                                                                                                                                                                                                                                                                                     |            |                                          |            |                 |                           |        |              |                                                                                                                                                                                                                                                                                                                                                                                                                                                                                                                                                                                                                                                                                                                                                                                                                                                                                                                                                                                                                                                                                                                                                                                                                                                                                                                                                                                                                                                                                                                                                                                                                                                                                                                                                                                                                                                                                    |                  |
| TYPE 1                                                                                                                                                                                                                                                                                                                                                                                                                                                                                                                                                                                                                                                                                              | 8.650      | X                                        | 16.100     | 139.265         | 85                        | =      | 11837.53     | Sq.Mt                                                                                                                                                                                                                                                                                                                                                                                                                                                                                                                                                                                                                                                                                                                                                                                                                                                                                                                                                                                                                                                                                                                                                                                                                                                                                                                                                                                                                                                                                                                                                                                                                                                                                                                                                                                                                                                                              |                  |
| TYPE 2                                                                                                                                                                                                                                                                                                                                                                                                                                                                                                                                                                                                                                                                                              | 9.210      | X                                        | 16.100     | 148.281         | 14                        | =      | 2075.93      |                                                                                                                                                                                                                                                                                                                                                                                                                                                                                                                                                                                                                                                                                                                                                                                                                                                                                                                                                                                                                                                                                                                                                                                                                                                                                                                                                                                                                                                                                                                                                                                                                                                                                                                                                                                                                                                                                    |                  |
| TYPE 3                                                                                                                                                                                                                                                                                                                                                                                                                                                                                                                                                                                                                                                                                              | 7.200      | X                                        | 14.000     | 100.800         | 12                        | =      | 1209.60      |                                                                                                                                                                                                                                                                                                                                                                                                                                                                                                                                                                                                                                                                                                                                                                                                                                                                                                                                                                                                                                                                                                                                                                                                                                                                                                                                                                                                                                                                                                                                                                                                                                                                                                                                                                                                                                                                                    |                  |
| TYPE 4                                                                                                                                                                                                                                                                                                                                                                                                                                                                                                                                                                                                                                                                                              | 7.200      | X                                        | 18.910     | 136.152         | 20                        | =      | 2723.04      | and the second data and the se |                  |
| TYPE 5                                                                                                                                                                                                                                                                                                                                                                                                                                                                                                                                                                                                                                                                                              | 8.035      | X                                        | 14.000     | 112.490         | 8                         | =      | 899.92       |                                                                                                                                                                                                                                                                                                                                                                                                                                                                                                                                                                                                                                                                                                                                                                                                                                                                                                                                                                                                                                                                                                                                                                                                                                                                                                                                                                                                                                                                                                                                                                                                                                                                                                                                                                                                                                                                                    |                  |
| TYPE 6                                                                                                                                                                                                                                                                                                                                                                                                                                                                                                                                                                                                                                                                                              | 7.150      | X                                        | 16.100     | 115.115         | 1                         | =      | 115.12       | the second s                                                                                                                                                                                                                                                                                                                                                                                                                                                                                                                                                                                                                                                                                                                                                                                                                                                                                                                                                                                                                                                                                                                                                                                                                                                                                                                                                                                                                                                                                                                                                                                                                                                                                                                                                                     |                  |
|                                                                                                                                                                                                                                                                                                                                                                                                                                                                                                                                                                                                                                                                                                     | TOT        | AL                                       |            |                 | 140                       | =      | 18861.13     |                                                                                                                                                                                                                                                                                                                                                                                                                                                                                                                                                                                                                                                                                                                                                                                                                                                                                                                                                                                                                                                                                                                                                                                                                                                                                                                                                                                                                                                                                                                                                                                                                                                                                                                                                                                                                                                                                    |                  |
|                                                                                                                                                                                                                                                                                                                                                                                                                                                                                                                                                                                                                                                                                                     |            |                                          |            |                 | OR                        | =      | 4.6607       | Acres                                                                                                                                                                                                                                                                                                                                                                                                                                                                                                                                                                                                                                                                                                                                                                                                                                                                                                                                                                                                                                                                                                                                                                                                                                                                                                                                                                                                                                                                                                                                                                                                                                                                                                                                                                                                                                                                              |                  |
| DENSITY C                                                                                                                                                                                                                                                                                                                                                                                                                                                                                                                                                                                                                                                                                           | ALCULATION |                                          | STORE WITZ |                 |                           | 15.51  |              |                                                                                                                                                                                                                                                                                                                                                                                                                                                                                                                                                                                                                                                                                                                                                                                                                                                                                                                                                                                                                                                                                                                                                                                                                                                                                                                                                                                                                                                                                                                                                                                                                                                                                                                                                                                                                                                                                    | 9                |
| =                                                                                                                                                                                                                                                                                                                                                                                                                                                                                                                                                                                                                                                                                                   |            |                                          | 140        | X               | 18.00 @ Person's per Plot |        |              |                                                                                                                                                                                                                                                                                                                                                                                                                                                                                                                                                                                                                                                                                                                                                                                                                                                                                                                                                                                                                                                                                                                                                                                                                                                                                                                                                                                                                                                                                                                                                                                                                                                                                                                                                                                                                                                                                    |                  |
| TOTAL DENSITY                                                                                                                                                                                                                                                                                                                                                                                                                                                                                                                                                                                                                                                                                       |            | =                                        | 2520       | ÷               | 8.8770                    | -      |              |                                                                                                                                                                                                                                                                                                                                                                                                                                                                                                                                                                                                                                                                                                                                                                                                                                                                                                                                                                                                                                                                                                                                                                                                                                                                                                                                                                                                                                                                                                                                                                                                                                                                                                                                                                                                                                                                                    |                  |
|                                                                                                                                                                                                                                                                                                                                                                                                                                                                                                                                                                                                                                                                                                     |            |                                          | 283.9      | PPA             | Against 240 - 4           |        |              | PPA pe                                                                                                                                                                                                                                                                                                                                                                                                                                                                                                                                                                                                                                                                                                                                                                                                                                                                                                                                                                                                                                                                                                                                                                                                                                                                                                                                                                                                                                                                                                                                                                                                                                                                                                                                                                                                                                                                             | rmissible        |
| AREA UNDI                                                                                                                                                                                                                                                                                                                                                                                                                                                                                                                                                                                                                                                                                           | ER GREEN   |                                          |            |                 |                           |        |              |                                                                                                                                                                                                                                                                                                                                                                                                                                                                                                                                                                                                                                                                                                                                                                                                                                                                                                                                                                                                                                                                                                                                                                                                                                                                                                                                                                                                                                                                                                                                                                                                                                                                                                                                                                                                                                                                                    |                  |
| REQUIRED G                                                                                                                                                                                                                                                                                                                                                                                                                                                                                                                                                                                                                                                                                          |            | =                                        | 0.6769     | Acres           |                           | 7.     | 50% Total of | farea sch                                                                                                                                                                                                                                                                                                                                                                                                                                                                                                                                                                                                                                                                                                                                                                                                                                                                                                                                                                                                                                                                                                                                                                                                                                                                                                                                                                                                                                                                                                                                                                                                                                                                                                                                                                                                                                                                          | eme              |
|                                                                                                                                                                                                                                                                                                                                                                                                                                                                                                                                                                                                                                                                                                     | A PROVIDED |                                          | 1          |                 |                           | 1.     |              |                                                                                                                                                                                                                                                                                                                                                                                                                                                                                                                                                                                                                                                                                                                                                                                                                                                                                                                                                                                                                                                                                                                                                                                                                                                                                                                                                                                                                                                                                                                                                                                                                                                                                                                                                                                                                                                                                    |                  |
| ORGANISED GREEN                                                                                                                                                                                                                                                                                                                                                                                                                                                                                                                                                                                                                                                                                     |            | _                                        | GREEN-1    | =               | 0.634 Acres               |        |              |                                                                                                                                                                                                                                                                                                                                                                                                                                                                                                                                                                                                                                                                                                                                                                                                                                                                                                                                                                                                                                                                                                                                                                                                                                                                                                                                                                                                                                                                                                                                                                                                                                                                                                                                                                                                                                                                                    |                  |
| INCIDENTAL GREEN                                                                                                                                                                                                                                                                                                                                                                                                                                                                                                                                                                                                                                                                                    |            |                                          | GREEN-2    | =               | 0.085 Acres               |        |              | 1                                                                                                                                                                                                                                                                                                                                                                                                                                                                                                                                                                                                                                                                                                                                                                                                                                                                                                                                                                                                                                                                                                                                                                                                                                                                                                                                                                                                                                                                                                                                                                                                                                                                                                                                                                                                                                                                                  |                  |
| and the second se | L GREEN PR | 1.1.1.1.1.1.1.1.1.1.1.1.1.1.1.1.1.1.1.1. |            |                 | 0.719                     | AC     | res          | 7.97                                                                                                                                                                                                                                                                                                                                                                                                                                                                                                                                                                                                                                                                                                                                                                                                                                                                                                                                                                                                                                                                                                                                                                                                                                                                                                                                                                                                                                                                                                                                                                                                                                                                                                                                                                                                                                                                               | /0               |
|                                                                                                                                                                                                                                                                                                                                                                                                                                                                                                                                                                                                                                                                                                     | PROVISION  | JFC                                      | [          |                 | HES                       | - 4.15 |              |                                                                                                                                                                                                                                                                                                                                                                                                                                                                                                                                                                                                                                                                                                                                                                                                                                                                                                                                                                                                                                                                                                                                                                                                                                                                                                                                                                                                                                                                                                                                                                                                                                                                                                                                                                                                                                                                                    |                  |
| REQUIRED A                                                                                                                                                                                                                                                                                                                                                                                                                                                                                                                                                                                                                                                                                          | REA        | =                                        | 0.9025     | Acres           | 10 % of License Area      |        |              | a                                                                                                                                                                                                                                                                                                                                                                                                                                                                                                                                                                                                                                                                                                                                                                                                                                                                                                                                                                                                                                                                                                                                                                                                                                                                                                                                                                                                                                                                                                                                                                                                                                                                                                                                                                                                                                                                                  |                  |
| PROVIDED A                                                                                                                                                                                                                                                                                                                                                                                                                                                                                                                                                                                                                                                                                          | REA        | =                                        | 0.9029     | Acres           | 10 % of License Area      |        |              |                                                                                                                                                                                                                                                                                                                                                                                                                                                                                                                                                                                                                                                                                                                                                                                                                                                                                                                                                                                                                                                                                                                                                                                                                                                                                                                                                                                                                                                                                                                                                                                                                                                                                                                                                                                                                                                                                    |                  |