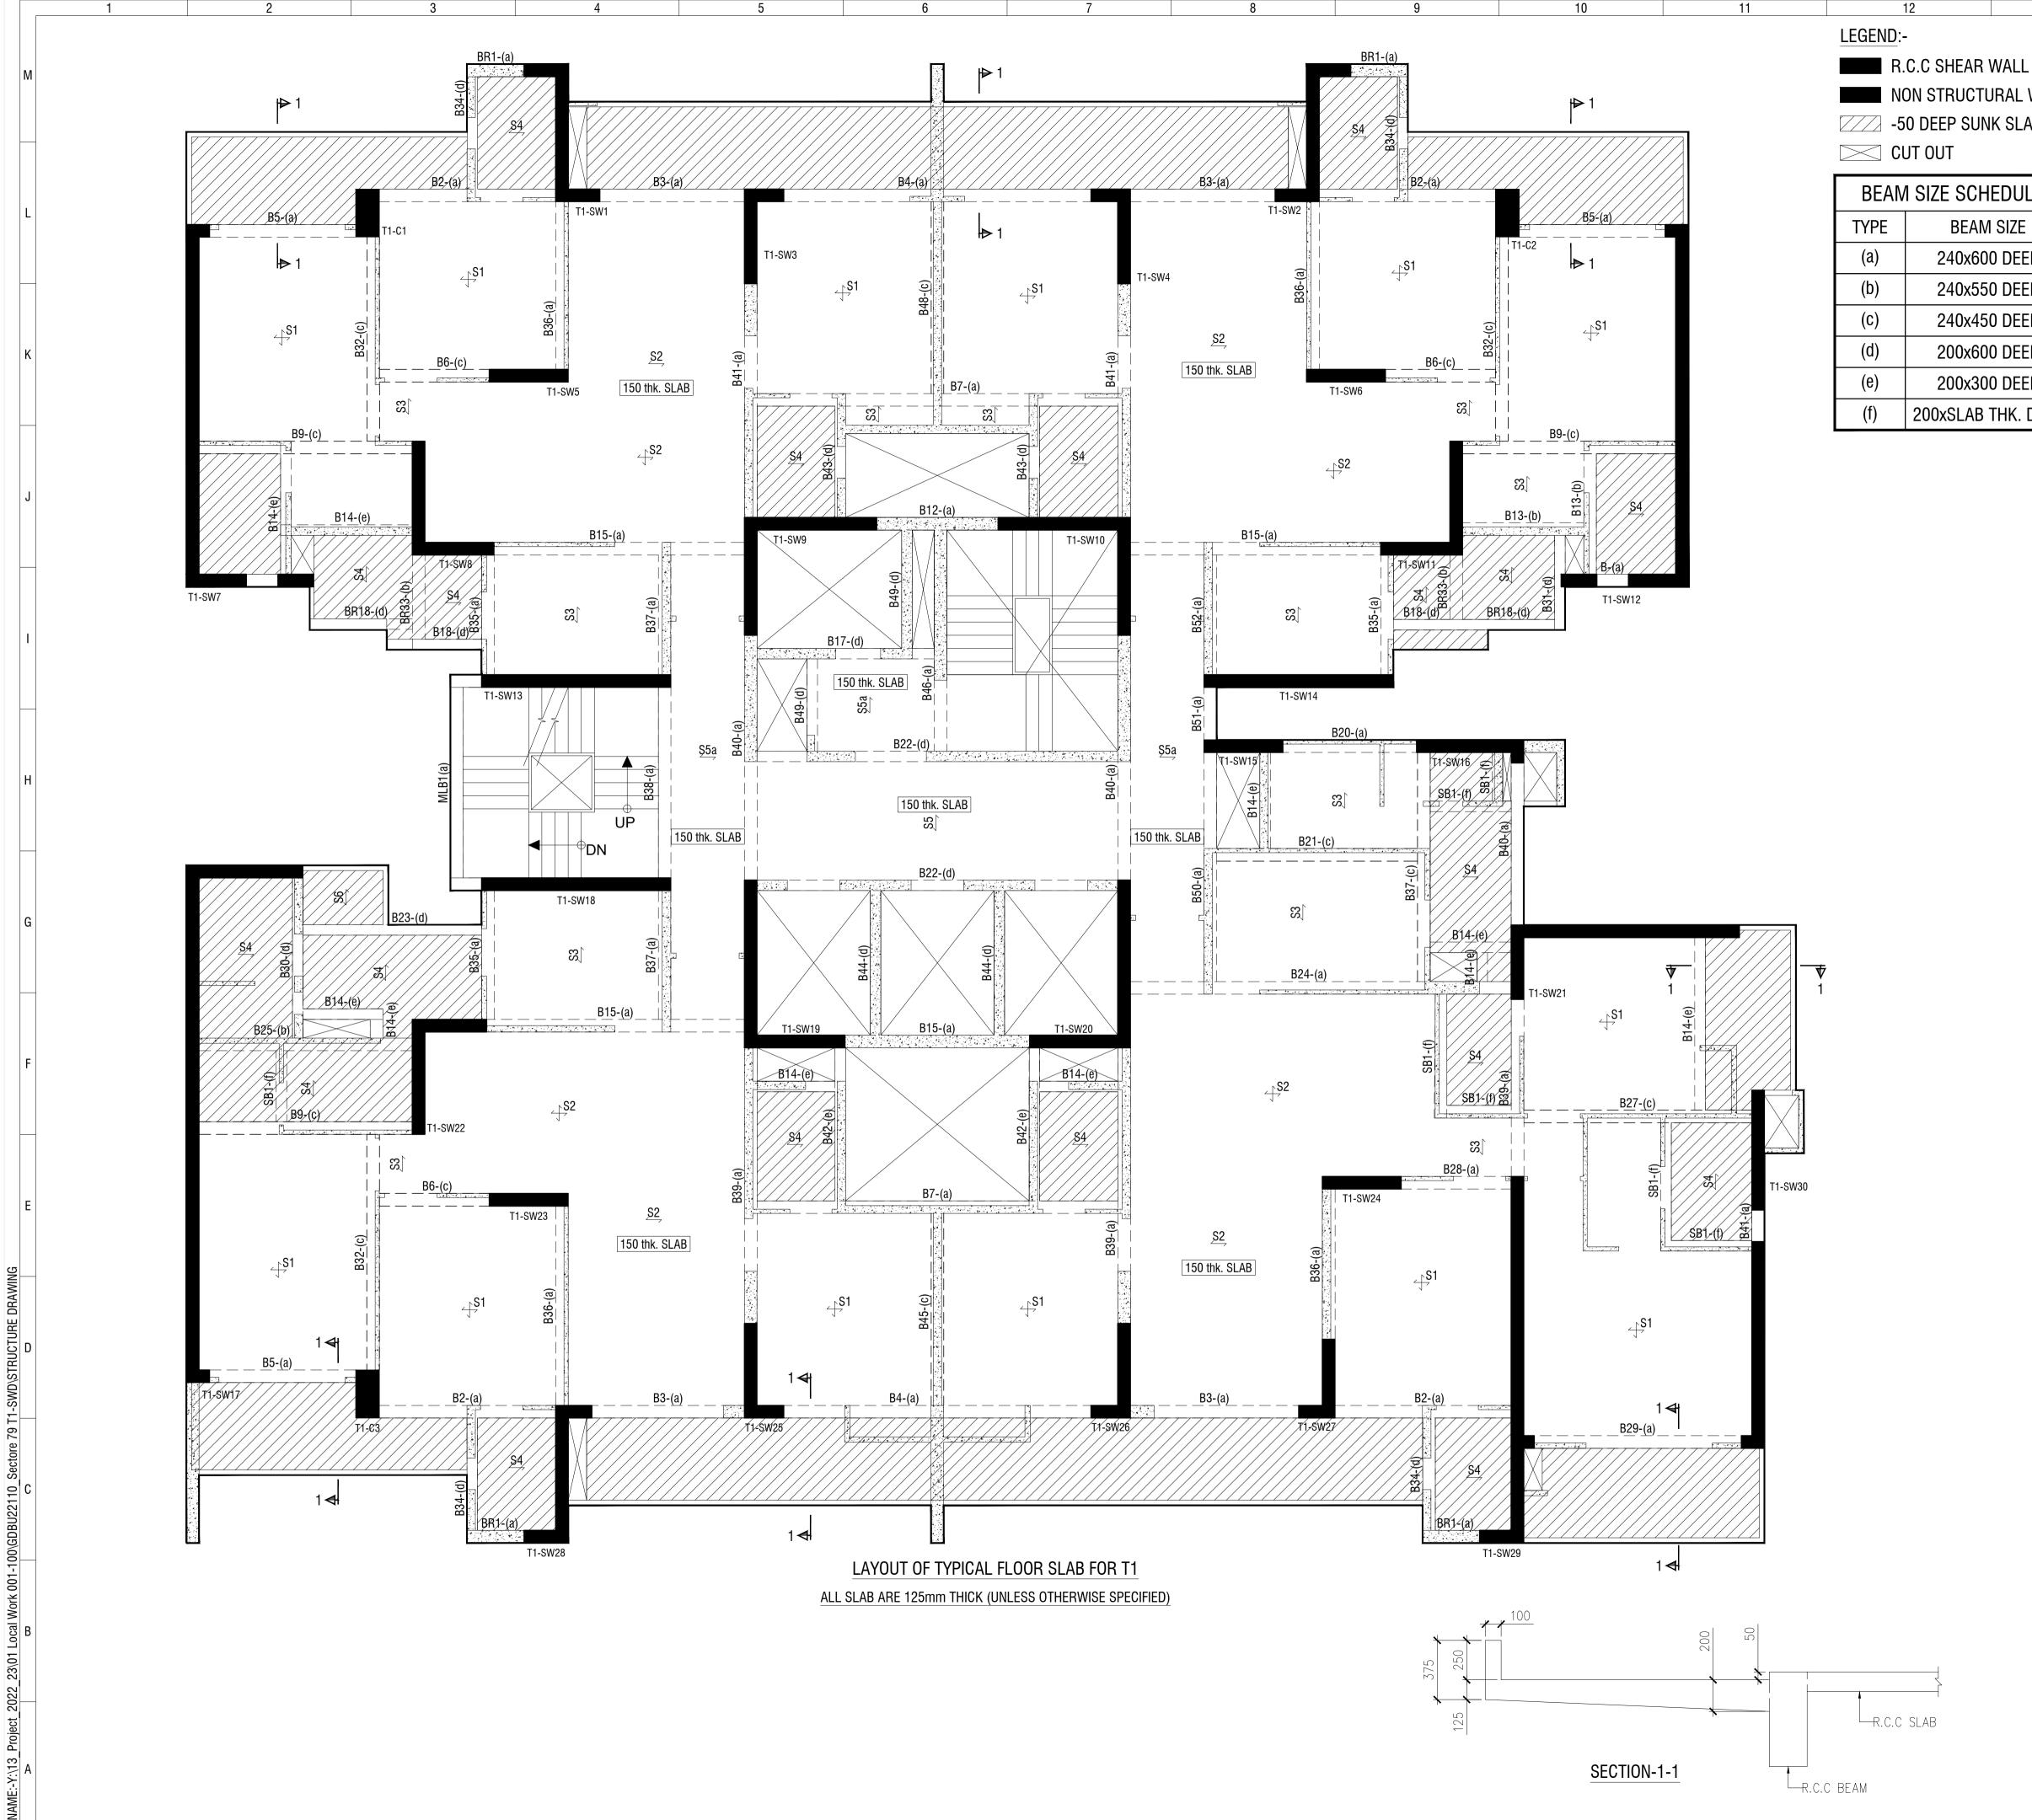

THIS DRAWING IS THE PROPERTY OF GEO DESIGNS & RESEARCH (P) LTD. (GDR) AND SHALL NOT BE COPIED OR LENT WITHOUT THE WRITTEN PERMISSION OF GDR.

| 1        | 3                                                                                                                                                                                                                                                                                                                                                                                                                                                                           | 14                                           |                      | 15                            |                  | 16           | 1             |
|----------|-----------------------------------------------------------------------------------------------------------------------------------------------------------------------------------------------------------------------------------------------------------------------------------------------------------------------------------------------------------------------------------------------------------------------------------------------------------------------------|----------------------------------------------|----------------------|-------------------------------|------------------|--------------|---------------|
|          | NOTES:                                                                                                                                                                                                                                                                                                                                                                                                                                                                      |                                              |                      |                               |                  |              |               |
|          |                                                                                                                                                                                                                                                                                                                                                                                                                                                                             | SIONS ARE IN MM & LI                         |                      |                               |                  |              |               |
| -        |                                                                                                                                                                                                                                                                                                                                                                                                                                                                             | ENERAL NOTES, REFEF<br>THE CUBE AND MATER    |                      |                               |                  | -01 0F 01    | M             |
| WALL     |                                                                                                                                                                                                                                                                                                                                                                                                                                                                             | ESPONSIBILITY.                               |                      |                               |                  |              |               |
| AB       | 1                                                                                                                                                                                                                                                                                                                                                                                                                                                                           | SION ARE TO BE READ                          |                      |                               |                  |              |               |
|          |                                                                                                                                                                                                                                                                                                                                                                                                                                                                             | AL LAY OUT SHOULD E<br>FER ARCHITECTURAL     |                      |                               |                  | с            |               |
|          |                                                                                                                                                                                                                                                                                                                                                                                                                                                                             | IS. THE CENTERLINE P                         |                      |                               |                  | E            |               |
| LE       |                                                                                                                                                                                                                                                                                                                                                                                                                                                                             | OF LOCATION AND AS                           |                      |                               |                  |              |               |
|          |                                                                                                                                                                                                                                                                                                                                                                                                                                                                             | FER ARCHITECT DRAW                           |                      |                               |                  |              | L             |
|          |                                                                                                                                                                                                                                                                                                                                                                                                                                                                             | OR SHOULD INFORM A                           |                      |                               | TANT IN CASE OF  | :            |               |
| EP       |                                                                                                                                                                                                                                                                                                                                                                                                                                                                             | ge in existing condit<br>/Ing should be read |                      |                               |                  |              |               |
| ΞP       |                                                                                                                                                                                                                                                                                                                                                                                                                                                                             | FOUND SHOULD BE IN                           |                      |                               |                  | INGLO /      |               |
| ΞP       |                                                                                                                                                                                                                                                                                                                                                                                                                                                                             | ING SHOULD BE READ                           |                      |                               |                  |              |               |
| <u> </u> |                                                                                                                                                                                                                                                                                                                                                                                                                                                                             | N SHOULD BE GOVERN                           |                      |                               |                  |              |               |
| ΞP       |                                                                                                                                                                                                                                                                                                                                                                                                                                                                             | O BE FILLED WITH MA                          |                      |                               |                  |              | K             |
| ΞP       | (AACB) MAS                                                                                                                                                                                                                                                                                                                                                                                                                                                                  | 041-1985 FOR CONSTR                          |                      | JLAVED GELLULA                | R CONCRETE BLU   | JUK          |               |
|          | · · · ·                                                                                                                                                                                                                                                                                                                                                                                                                                                                     | RY WALL SHALL BE C                           | ONSTRUCTED WIT       | H AEP AUTOCLA                 | /E AERATED       |              |               |
| DEEP     |                                                                                                                                                                                                                                                                                                                                                                                                                                                                             | BLOCK (AACB) CONFO                           |                      |                               |                  |              |               |
|          |                                                                                                                                                                                                                                                                                                                                                                                                                                                                             | MBER OF 20mm-25m                             |                      |                               |                  |              |               |
|          | <ol> <li>PROVIDE CAMBER OF 30mm-40mm FOR CANTILEVER SLAB/BEAM MORE THAN 1800MM.</li> <li>STRUCTURE ENGINEER IS NOT RESPONSIBLE IF ANY ACCIDENT OCCURS ON SITE DUE TO<br/>CONSTRUCTION FAULTS.</li> <li>PROVIDE DRAINAGE PIPE AS PER PLUMBING CONSULTANT OR STRUCTURE CONSTANT BEFORE</li> </ol>                                                                                                                                                                             |                                              |                      |                               |                  |              |               |
|          |                                                                                                                                                                                                                                                                                                                                                                                                                                                                             |                                              |                      |                               |                  |              |               |
|          |                                                                                                                                                                                                                                                                                                                                                                                                                                                                             |                                              |                      |                               |                  |              |               |
|          |                                                                                                                                                                                                                                                                                                                                                                                                                                                                             | AB & BEAM NO CUTO                            |                      |                               |                  |              |               |
|          | 19. MINIMUM C                                                                                                                                                                                                                                                                                                                                                                                                                                                               | AMBER AT CENTER O                            | F SIMPLY SUPPOR      | TED BEAM = $\frac{SPAI}{250}$ | MM(CAMBER IN     | MM)          |               |
|          | 19. MINIMUM CAMBER AT CENTER OF SIMPLY SUPPORTED BEAM = $\frac{\text{SPAN}}{250}$ MM(CAMBER IN MM)<br>20. MINIMUM CAMBER AT FREE END OF CANTILEVER IN (MM) = $\frac{\text{SPAN}}{50}$ (CAMBER IN MM)                                                                                                                                                                                                                                                                        |                                              |                      |                               |                  |              |               |
|          | 21. COVER :-                                                                                                                                                                                                                                                                                                                                                                                                                                                                |                                              |                      |                               |                  |              |               |
|          | a) BEAM : 30MM                                                                                                                                                                                                                                                                                                                                                                                                                                                              |                                              |                      |                               |                  |              |               |
|          | b) SLAB : 25MM                                                                                                                                                                                                                                                                                                                                                                                                                                                              |                                              |                      |                               |                  |              |               |
|          | 22. GRADE OF C                                                                                                                                                                                                                                                                                                                                                                                                                                                              |                                              |                      |                               |                  |              |               |
|          | a) BEAM                                                                                                                                                                                                                                                                                                                                                                                                                                                                     |                                              |                      |                               |                  |              |               |
|          | b) SLAB                                                                                                                                                                                                                                                                                                                                                                                                                                                                     | : M:30                                       |                      |                               |                  |              |               |
|          | 23. REINFORCEMENT SHALL BE TMT BARS OF GRADE Fe550D                                                                                                                                                                                                                                                                                                                                                                                                                         |                                              |                      |                               |                  |              |               |
|          | 24. ALL SIZES AND REINFORCEMENT ARE TENTATIVE AND IT WILL MAY CHANGE AFTER FINAL SUBMISSION.                                                                                                                                                                                                                                                                                                                                                                                |                                              |                      |                               |                  |              |               |
|          |                                                                                                                                                                                                                                                                                                                                                                                                                                                                             |                                              |                      |                               |                  |              | Н             |
|          |                                                                                                                                                                                                                                                                                                                                                                                                                                                                             |                                              |                      |                               |                  |              | 1             |
|          |                                                                                                                                                                                                                                                                                                                                                                                                                                                                             |                                              |                      |                               |                  |              |               |
|          |                                                                                                                                                                                                                                                                                                                                                                                                                                                                             |                                              | T02 H                |                               |                  |              |               |
|          |                                                                                                                                                                                                                                                                                                                                                                                                                                                                             |                                              | [T03]                |                               |                  |              |               |
|          |                                                                                                                                                                                                                                                                                                                                                                                                                                                                             |                                              |                      |                               |                  |              |               |
|          |                                                                                                                                                                                                                                                                                                                                                                                                                                                                             |                                              |                      |                               |                  |              |               |
|          |                                                                                                                                                                                                                                                                                                                                                                                                                                                                             | জনা –                                        |                      |                               |                  |              | G             |
|          |                                                                                                                                                                                                                                                                                                                                                                                                                                                                             |                                              | æ                    |                               |                  |              |               |
|          |                                                                                                                                                                                                                                                                                                                                                                                                                                                                             |                                              |                      |                               |                  |              |               |
|          |                                                                                                                                                                                                                                                                                                                                                                                                                                                                             |                                              | ]                    |                               |                  |              |               |
|          |                                                                                                                                                                                                                                                                                                                                                                                                                                                                             |                                              | /<br>{<br>}          |                               |                  |              |               |
|          |                                                                                                                                                                                                                                                                                                                                                                                                                                                                             |                                              |                      |                               |                  |              | F             |
|          |                                                                                                                                                                                                                                                                                                                                                                                                                                                                             |                                              |                      |                               |                  |              | F             |
|          |                                                                                                                                                                                                                                                                                                                                                                                                                                                                             |                                              |                      |                               |                  |              |               |
|          |                                                                                                                                                                                                                                                                                                                                                                                                                                                                             |                                              |                      |                               |                  |              |               |
|          |                                                                                                                                                                                                                                                                                                                                                                                                                                                                             |                                              |                      |                               |                  |              |               |
|          |                                                                                                                                                                                                                                                                                                                                                                                                                                                                             |                                              |                      |                               |                  |              |               |
|          |                                                                                                                                                                                                                                                                                                                                                                                                                                                                             |                                              | KEY PLAN FOR PHASE-1 |                               |                  |              |               |
|          |                                                                                                                                                                                                                                                                                                                                                                                                                                                                             |                                              |                      |                               |                  |              |               |
|          |                                                                                                                                                                                                                                                                                                                                                                                                                                                                             | Ì                                            |                      |                               | i                |              |               |
|          |                                                                                                                                                                                                                                                                                                                                                                                                                                                                             |                                              |                      |                               |                  |              | D             |
|          |                                                                                                                                                                                                                                                                                                                                                                                                                                                                             |                                              |                      |                               |                  |              |               |
|          |                                                                                                                                                                                                                                                                                                                                                                                                                                                                             |                                              |                      |                               |                  |              |               |
|          |                                                                                                                                                                                                                                                                                                                                                                                                                                                                             |                                              |                      |                               |                  |              |               |
|          | REV.NO     DATE     REVISION     STR     ARCH     MEP       PRINCIPAL ARCHITECT:-                                                                                                                                                                                                                                                                                                                                                                                           |                                              |                      |                               |                  |              | ]             |
|          |                                                                                                                                                                                                                                                                                                                                                                                                                                                                             |                                              |                      |                               |                  |              | 1             |
|          |                                                                                                                                                                                                                                                                                                                                                                                                                                                                             |                                              |                      |                               |                  |              |               |
|          | CLIENT:                                                                                                                                                                                                                                                                                                                                                                                                                                                                     |                                              |                      |                               |                  |              | C             |
|          | M/s Loon Land Development Limited.<br>Office No. 1221-A, Devika Tower,                                                                                                                                                                                                                                                                                                                                                                                                      |                                              |                      |                               |                  |              |               |
|          |                                                                                                                                                                                                                                                                                                                                                                                                                                                                             |                                              |                      |                               |                  |              |               |
|          |                                                                                                                                                                                                                                                                                                                                                                                                                                                                             | hru Place, New Delhi - 110                   | JUIJ.                |                               |                  |              | $\frac{1}{2}$ |
|          | PROJECT NAME :-<br>PROPOSED RESIDENTIAL COLONY UNDER NILP POLICY DATED 09.02.2016 FOR AN AREA MEASURING<br>36.642 ACRES AFTER FREEZING THE LAND OF COLLABORATORS MEASURING 16.7413 ACRES OUT OF<br>53.3833 ACRES ( LICENSE NO. 19 OF 2019, DATED 11.02.2019 AT SECTOR-79 & 79B, GURUGRAM<br>DISTRICT, GURUGRAM, HARYANA. BEING DEVELOPED BY LOON LAND DEVELOPMENT LTD.<br>TITLE :-<br>LAYOUT AND DETAILS OF TYPICAL FLOOR SLAB AND BEAM FOR T1<br>B-10 KRISHNA IND. ESTATE, |                                              |                      |                               |                  |              |               |
|          |                                                                                                                                                                                                                                                                                                                                                                                                                                                                             |                                              |                      |                               |                  |              |               |
|          |                                                                                                                                                                                                                                                                                                                                                                                                                                                                             |                                              |                      |                               |                  |              |               |
|          |                                                                                                                                                                                                                                                                                                                                                                                                                                                                             |                                              |                      |                               |                  |              |               |
|          |                                                                                                                                                                                                                                                                                                                                                                                                                                                                             |                                              |                      |                               |                  |              |               |
|          |                                                                                                                                                                                                                                                                                                                                                                                                                                                                             |                                              |                      |                               |                  |              |               |
|          |                                                                                                                                                                                                                                                                                                                                                                                                                                                                             |                                              |                      |                               |                  |              |               |
|          |                                                                                                                                                                                                                                                                                                                                                                                                                                                                             |                                              |                      |                               |                  |              |               |
|          | GEO DESIGNS<br>& OPP. B.I.D.C GORWA ESTATE,<br>VADODARA - 390 016<br>TELEFAX : 91-265-2290222<br>2283081,2282305                                                                                                                                                                                                                                                                                                                                                            |                                              |                      |                               |                  |              |               |
|          |                                                                                                                                                                                                                                                                                                                                                                                                                                                                             |                                              |                      |                               |                  |              |               |
|          |                                                                                                                                                                                                                                                                                                                                                                                                                                                                             |                                              |                      |                               |                  |              |               |
|          |                                                                                                                                                                                                                                                                                                                                                                                                                                                                             | πεδεάκυμ (                                   | rjliu.               | E-mail : design(              | ,                |              |               |
|          | DRAWN BY                                                                                                                                                                                                                                                                                                                                                                                                                                                                    | NP                                           | APPROVED BY          | DRG. NO.                      | GDBU22110-RIPL-T | 1-STR-TFS-03 |               |
|          | DESIGNED BY                                                                                                                                                                                                                                                                                                                                                                                                                                                                 | SB                                           |                      | PROJECT NO                    | SHEET NO         | REVISION     | A             |
|          | REVIEWED BY                                                                                                                                                                                                                                                                                                                                                                                                                                                                 | D S                                          |                      |                               |                  |              |               |
|          | SCALE                                                                                                                                                                                                                                                                                                                                                                                                                                                                       | N.T.S                                        | 1                    | GDBU22110                     | 01               | R0           |               |
|          | DATE                                                                                                                                                                                                                                                                                                                                                                                                                                                                        | 15-02-2023                                   | DESIGN HEAD          |                               |                  |              |               |
| 1        | 3                                                                                                                                                                                                                                                                                                                                                                                                                                                                           | 13-02-2023                                   |                      | 15                            |                  | 16           | 1             |
|          |                                                                                                                                                                                                                                                                                                                                                                                                                                                                             |                                              | 1                    |                               | AME:-GDBU22110-  |              | 3-03          |