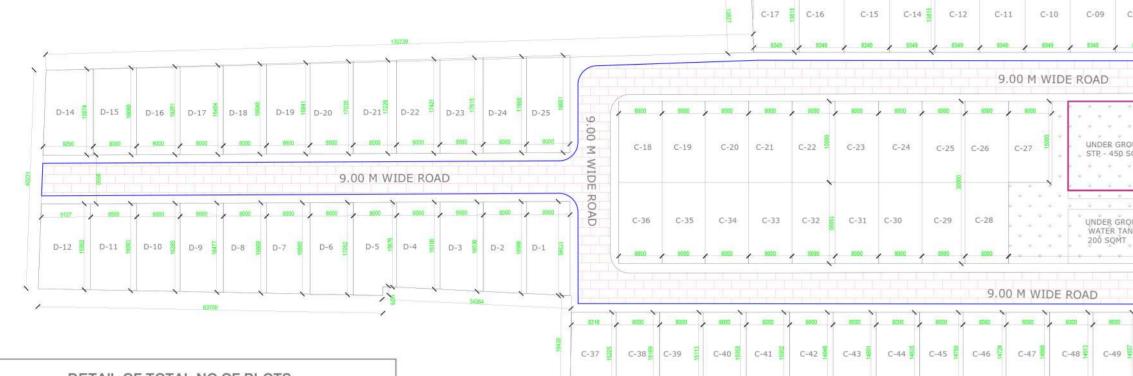

| AREA ST                                                  | ATEN  | IEN | Т        |           |           |  |
|----------------------------------------------------------|-------|-----|----------|-----------|-----------|--|
| TOTAL PLOT AREA                                          | 9.36  | 94  | ACRES OR | 37916.556 | SQ. MTRS. |  |
|                                                          |       |     |          |           |           |  |
|                                                          | PE    | RM  | ISSIBLE  | PROF      | SOED      |  |
|                                                          |       |     | ACRE     | ACRE      |           |  |
| MAX PERMISSIBLE AREA UNDER PLOTTING                      | 61.00 | %   | 5.7153   | 5.4272    | 57.92%    |  |
| AREA FOR COMMAN FACILITIES TO BE<br>HANDED OVER TO GOVT. | 10.00 | %   | 0.9369   | 0.9370    | 10%       |  |
| MIN GREEN AREA                                           | 7.5   | %   | 0.7027   | 0.7030    | 7.5%      |  |
| COMMERCIAL AREA                                          | 4.00  | %   | 0.3748   | 0.3746    | 4.0%      |  |
| NO. OF PLOTS                                             |       |     |          |           | 173       |  |
| OCCUPANCY PER DWELLING PLOT                              |       |     |          |           | 18.0      |  |
| TOTAL POPULATION                                         |       |     | PERSONS  |           |           |  |
| DENSITY                                                  | 240-4 | 100 | PPA      |           | 332.36%   |  |