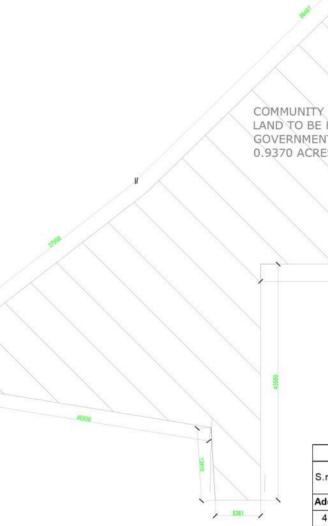

| AREA ST                                                  | ATEN  | IEN | Т        |           |           |  |
|----------------------------------------------------------|-------|-----|----------|-----------|-----------|--|
| TOTAL PLOT AREA                                          | 9.36  | 94  | ACRES OR | 37916.556 | SQ. MTRS. |  |
|                                                          |       |     |          |           |           |  |
|                                                          | PE    | RM  | ISSIBLE  | PROF      | SOED      |  |
|                                                          |       |     | ACRE     | ACRE      |           |  |
| MAX PERMISSIBLE AREA UNDER PLOTTING                      | 61.00 | %   | 5.7153   | 5.4272    | 57.92%    |  |
| AREA FOR COMMAN FACILITIES TO BE<br>HANDED OVER TO GOVT. | 10.00 | %   | 0.9369   | 0.9370    | 10%       |  |
| MIN GREEN AREA                                           | 7.5   | %   | 0.7027   | 0.7030    | 7.5%      |  |
| COMMERCIAL AREA                                          | 4.00  | %   | 0.3748   | 0.3746    | 4.0%      |  |
| NO. OF PLOTS                                             |       |     |          |           | 173       |  |
| OCCUPANCY PER DWELLING PLOT                              |       |     |          |           | 18.0      |  |
| TOTAL POPULATION                                         |       |     | PERSONS  |           |           |  |
| DENSITY                                                  | 240-4 | 100 | PPA      |           | 332.36%   |  |