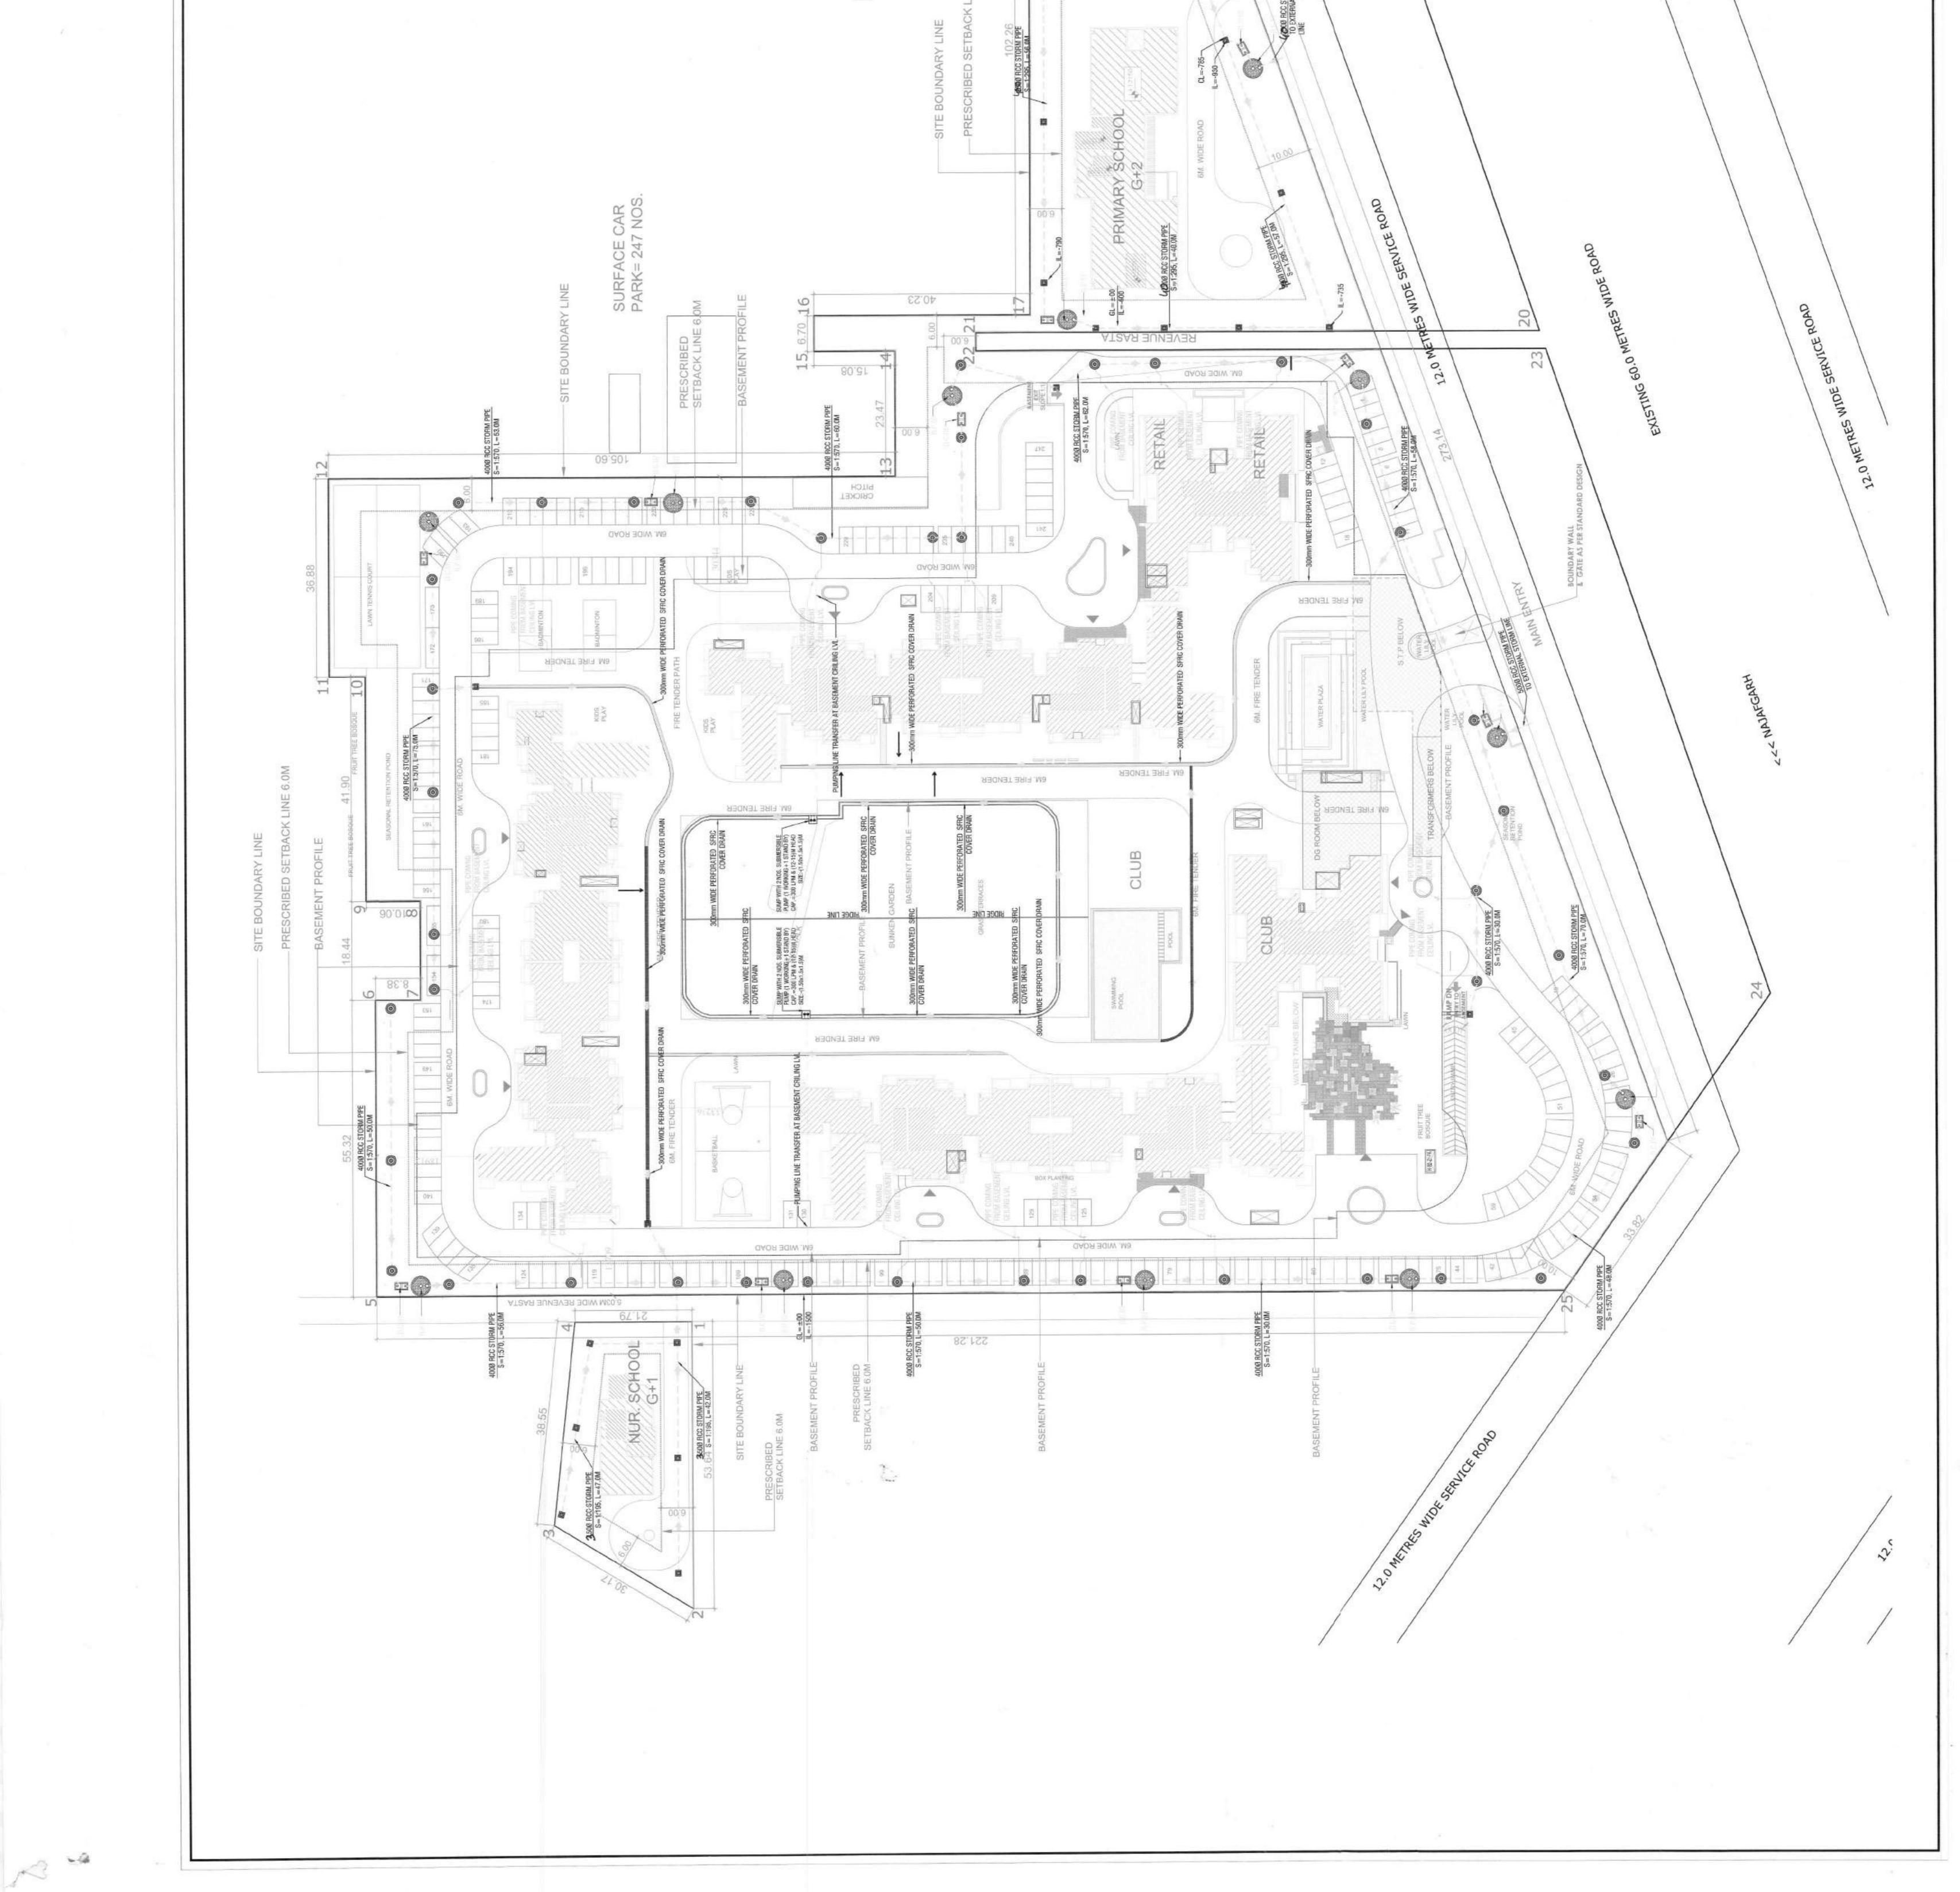

 ALL DIMENSIONS IN MILLIMETERS UNLESS OTHERWISE SPECIFIED.
 ALL BASEMENT AREAS SHALL BE MECHANICALLY LIT AND VENTILATED WITH 100% POWER BACK-UP AND VENTILATED WITH 100% POWER BACK-UP
 GATE AND BOUNDARY WALL SHALL BE AS PER STANDARD DESIGN.
 THE PROVISION OF SOLAR WATER HEATING SYSTEM TO BE AS PER NORMS SPECIFIED BY HAREDA, AND MADE OPERATIONAL BEFORE APPLYING FOR OCCUPANCY CERTIFICATE.
 RAIN WATER HARVESTING SYSTEM SHALL BE AS PER CENTRAL GROUND WATER AUTHORITY NORMS/ HARYANA GOVT.
 FIRE FIGHTING PROVISIONS INCLUDING FIRE SPRINKLERS SHALL BE AS PER NBC GUIDELINES. REXTRES BUILDING PLAN OF GROUP HOUSING SCHEME MEASURING 10.175 ACRES (LICENCE NO. 105 OF 2011 DATED 11.12.2011), 6.875 ACRES (LICENCE NO. 85 OF 2012 DATED 29.6.2012) AND 1.95375 ACRES (LICENCE NO. 86 OF 2012 DATED 29.6.2012). TOTAL 21.04375 ACRES IN SECTOR-112 & 113, GURGAON MANESAR URBAN COMPLEX BEING DEVELOPED BY C.S.N. ESTATES PVT. LTD., SH. NAVEEN S/o SH. S.P. GUPTA, A.N. BUILDMELL PVT. LTD., AND OTHERS. 01 MP-PH2-002. DATE 22-12-2015 15 Manish Kr. Bagga, Architect Council of Architecture Registration No. CA967 Structure: TPC Technical Projects Consultants Pvi. Ltd. B-74 | Sector 57 | Noida 201301 | Uttar Prodesh | Tridia T: +91-120-4306600 | Dc=914 20-4306304 | Wrw.1pcl.h MASTER PLAN STORM LAYOUT MEP: Superinted (H.O.) Paradise Consultants (H.O.) G-76C, Shaheen Bagh, Noida rööd Héar Kalindikunj, New Delhi - 110025 T: 011- 29943601, 24528427 T: 011- 29943601, 24528427 E-mail : paradiseconsultants@gmail.com 100 CO Nueve Co DESCRIPTION GENERAL REVISION Architects: Arcop Associates Pvt. Ltd. Plot-36b, Sec-32, Gurgaon-122001 Ph.: +91-124-4595500 FAX: +91-124-4595550 Mantreal, Toronto, New-Dethi, Boston A FRONCE z NOTES REVISION NOS, R1 08 2 all 120 CTP 00 Chainsan 8.P.C V. V. (G) S. T.P. (G) Member B. P.C. AB AN ER (2.0 × 1.0 MM) 50 Ser41 19 18 G.= A DATE (192) No a HYDRANT GURGAON >>> CANNO RECE STUDIN DIPE STATION -LEGEND: 0 6-4000 ACC STORM PIPE VIE VIT TO EXTERNAL STORM PIPE VIE VIT . G 6L=±00 CK LINE 6.0M Ζ