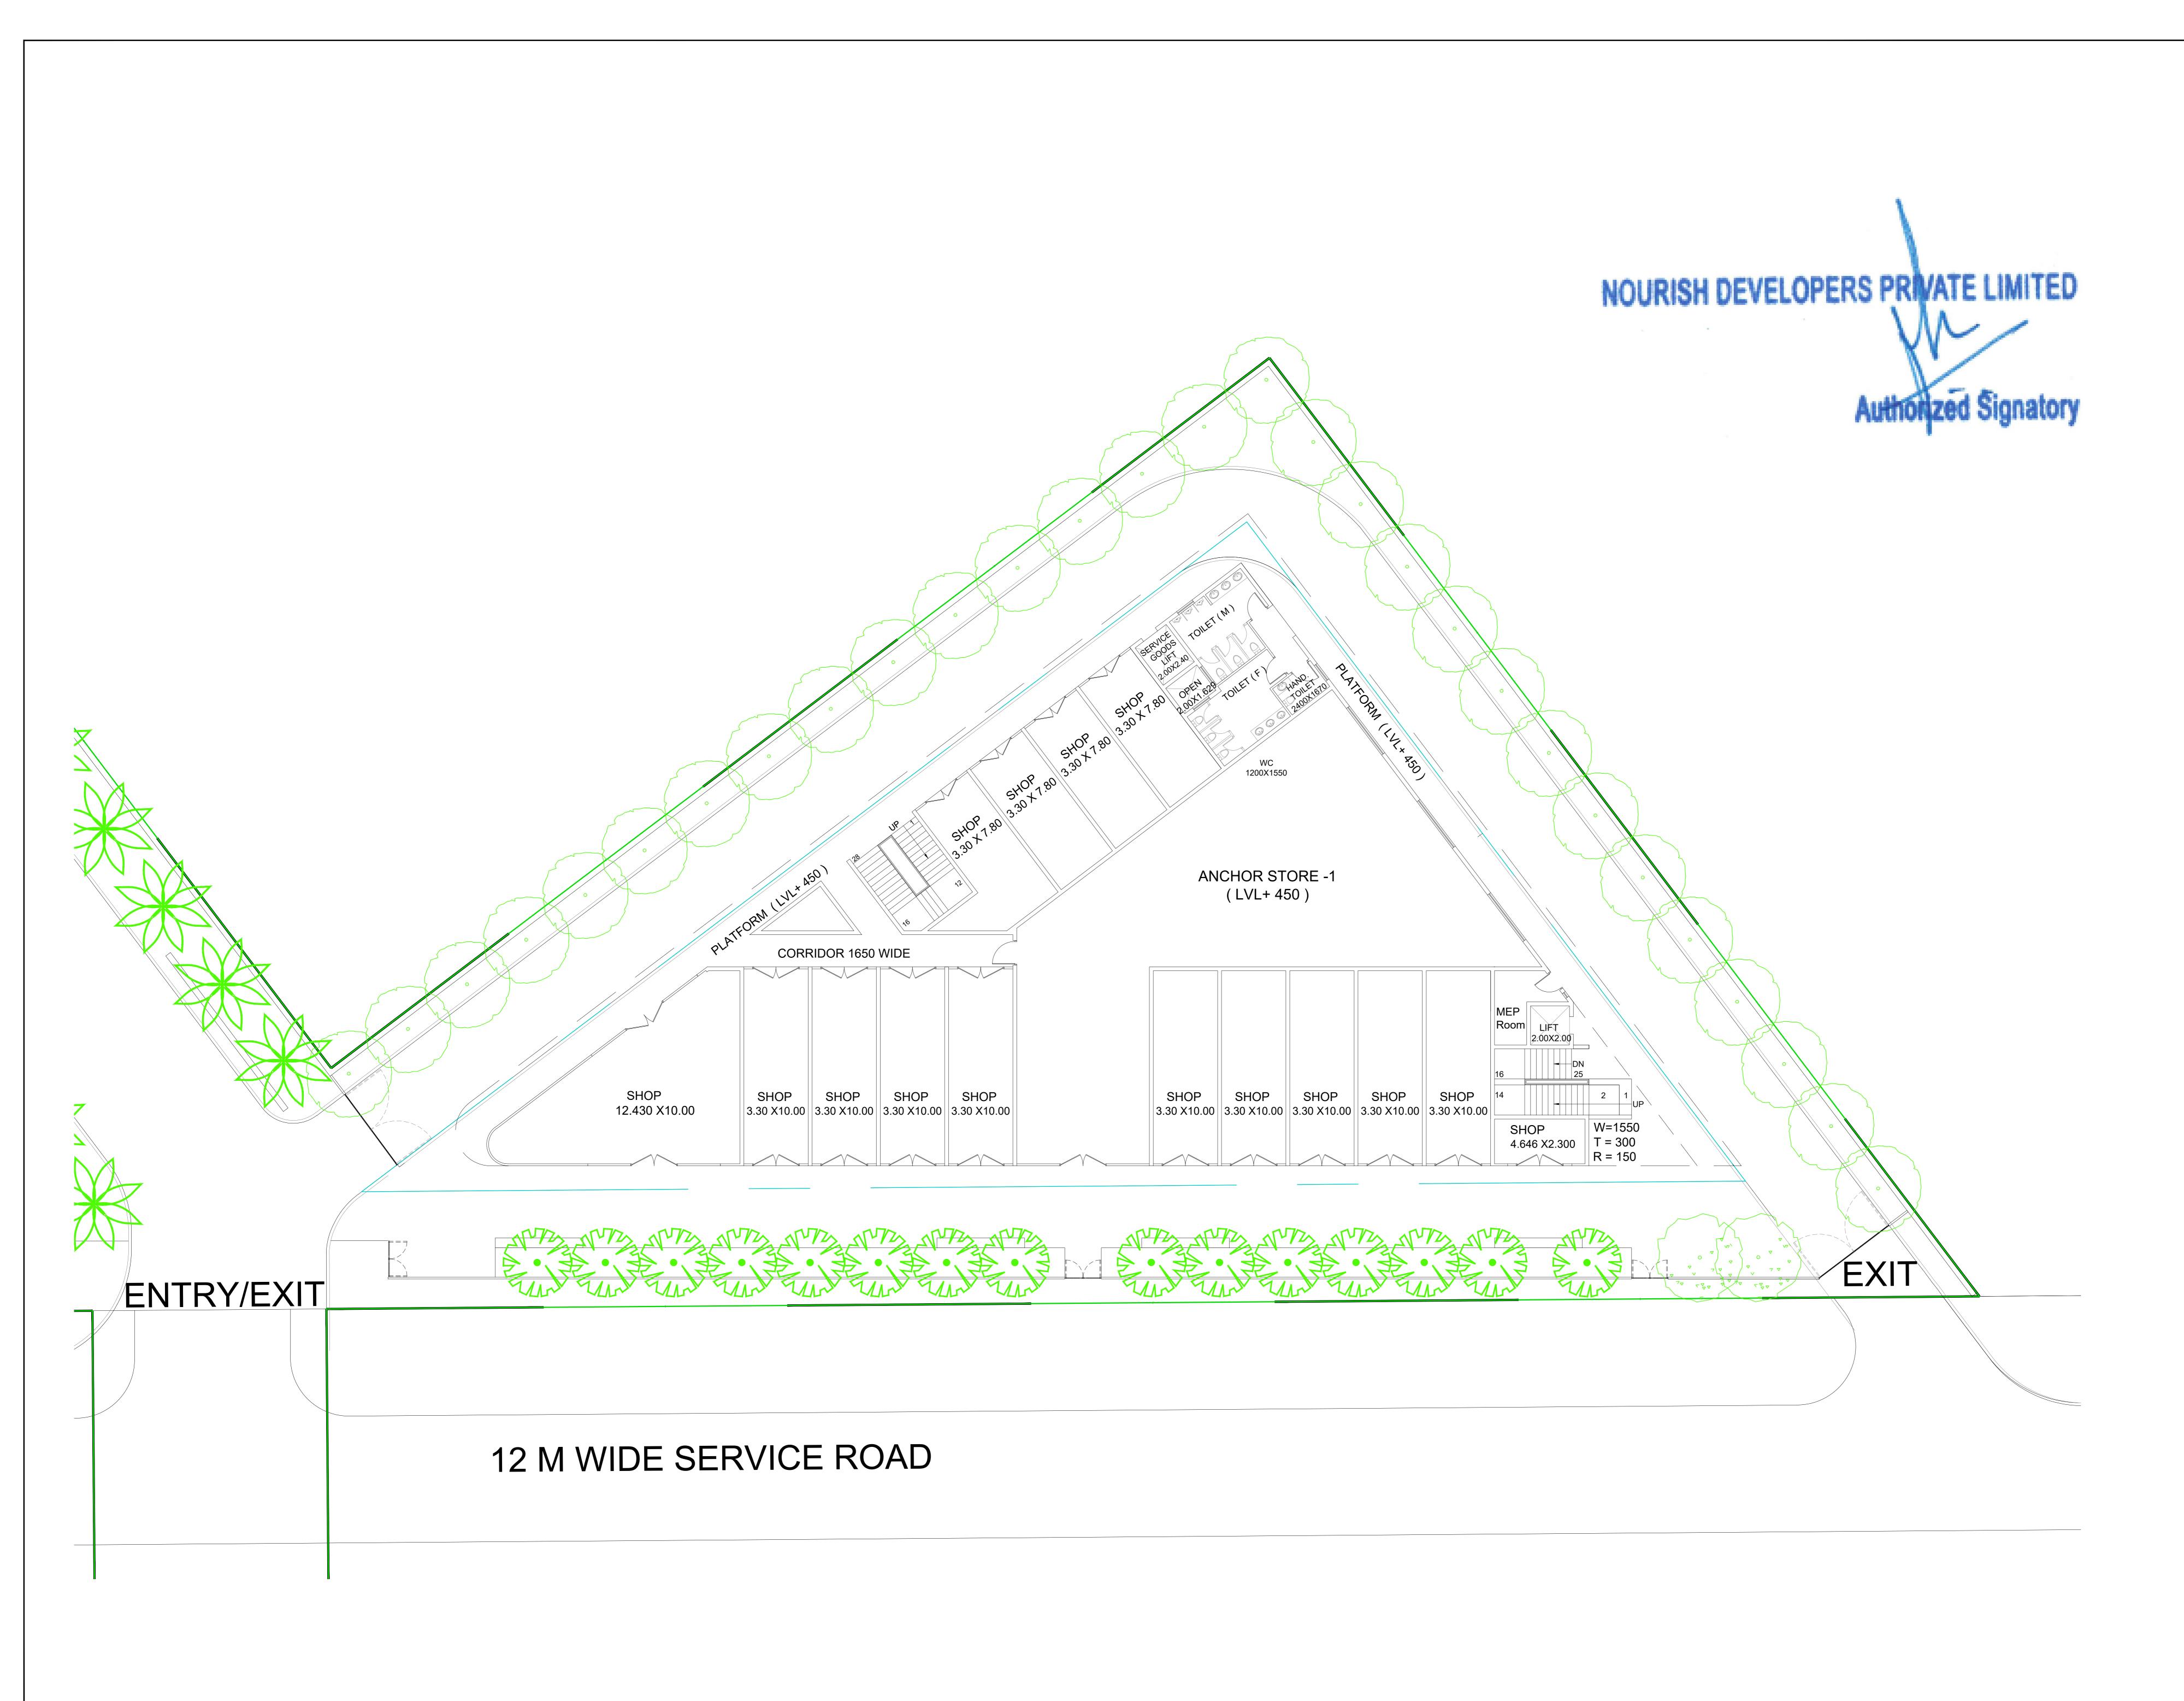

DRAWING TITLE :
LANDSCAPE LAYOUT@ COMMERCIAL

| PROJECT NO. | 2022.8         |
|-------------|----------------|
| DRAWN BY    | ŀ              |
| CHECKED BY  | (              |
| SCALE       | 1 : 4          |
| DATE        | XX NOVEMBER 20 |

PROGRESS
DRAWINGS
11 NOV 2022

Schematic Design

DRAWING NO.

LH - 0.2