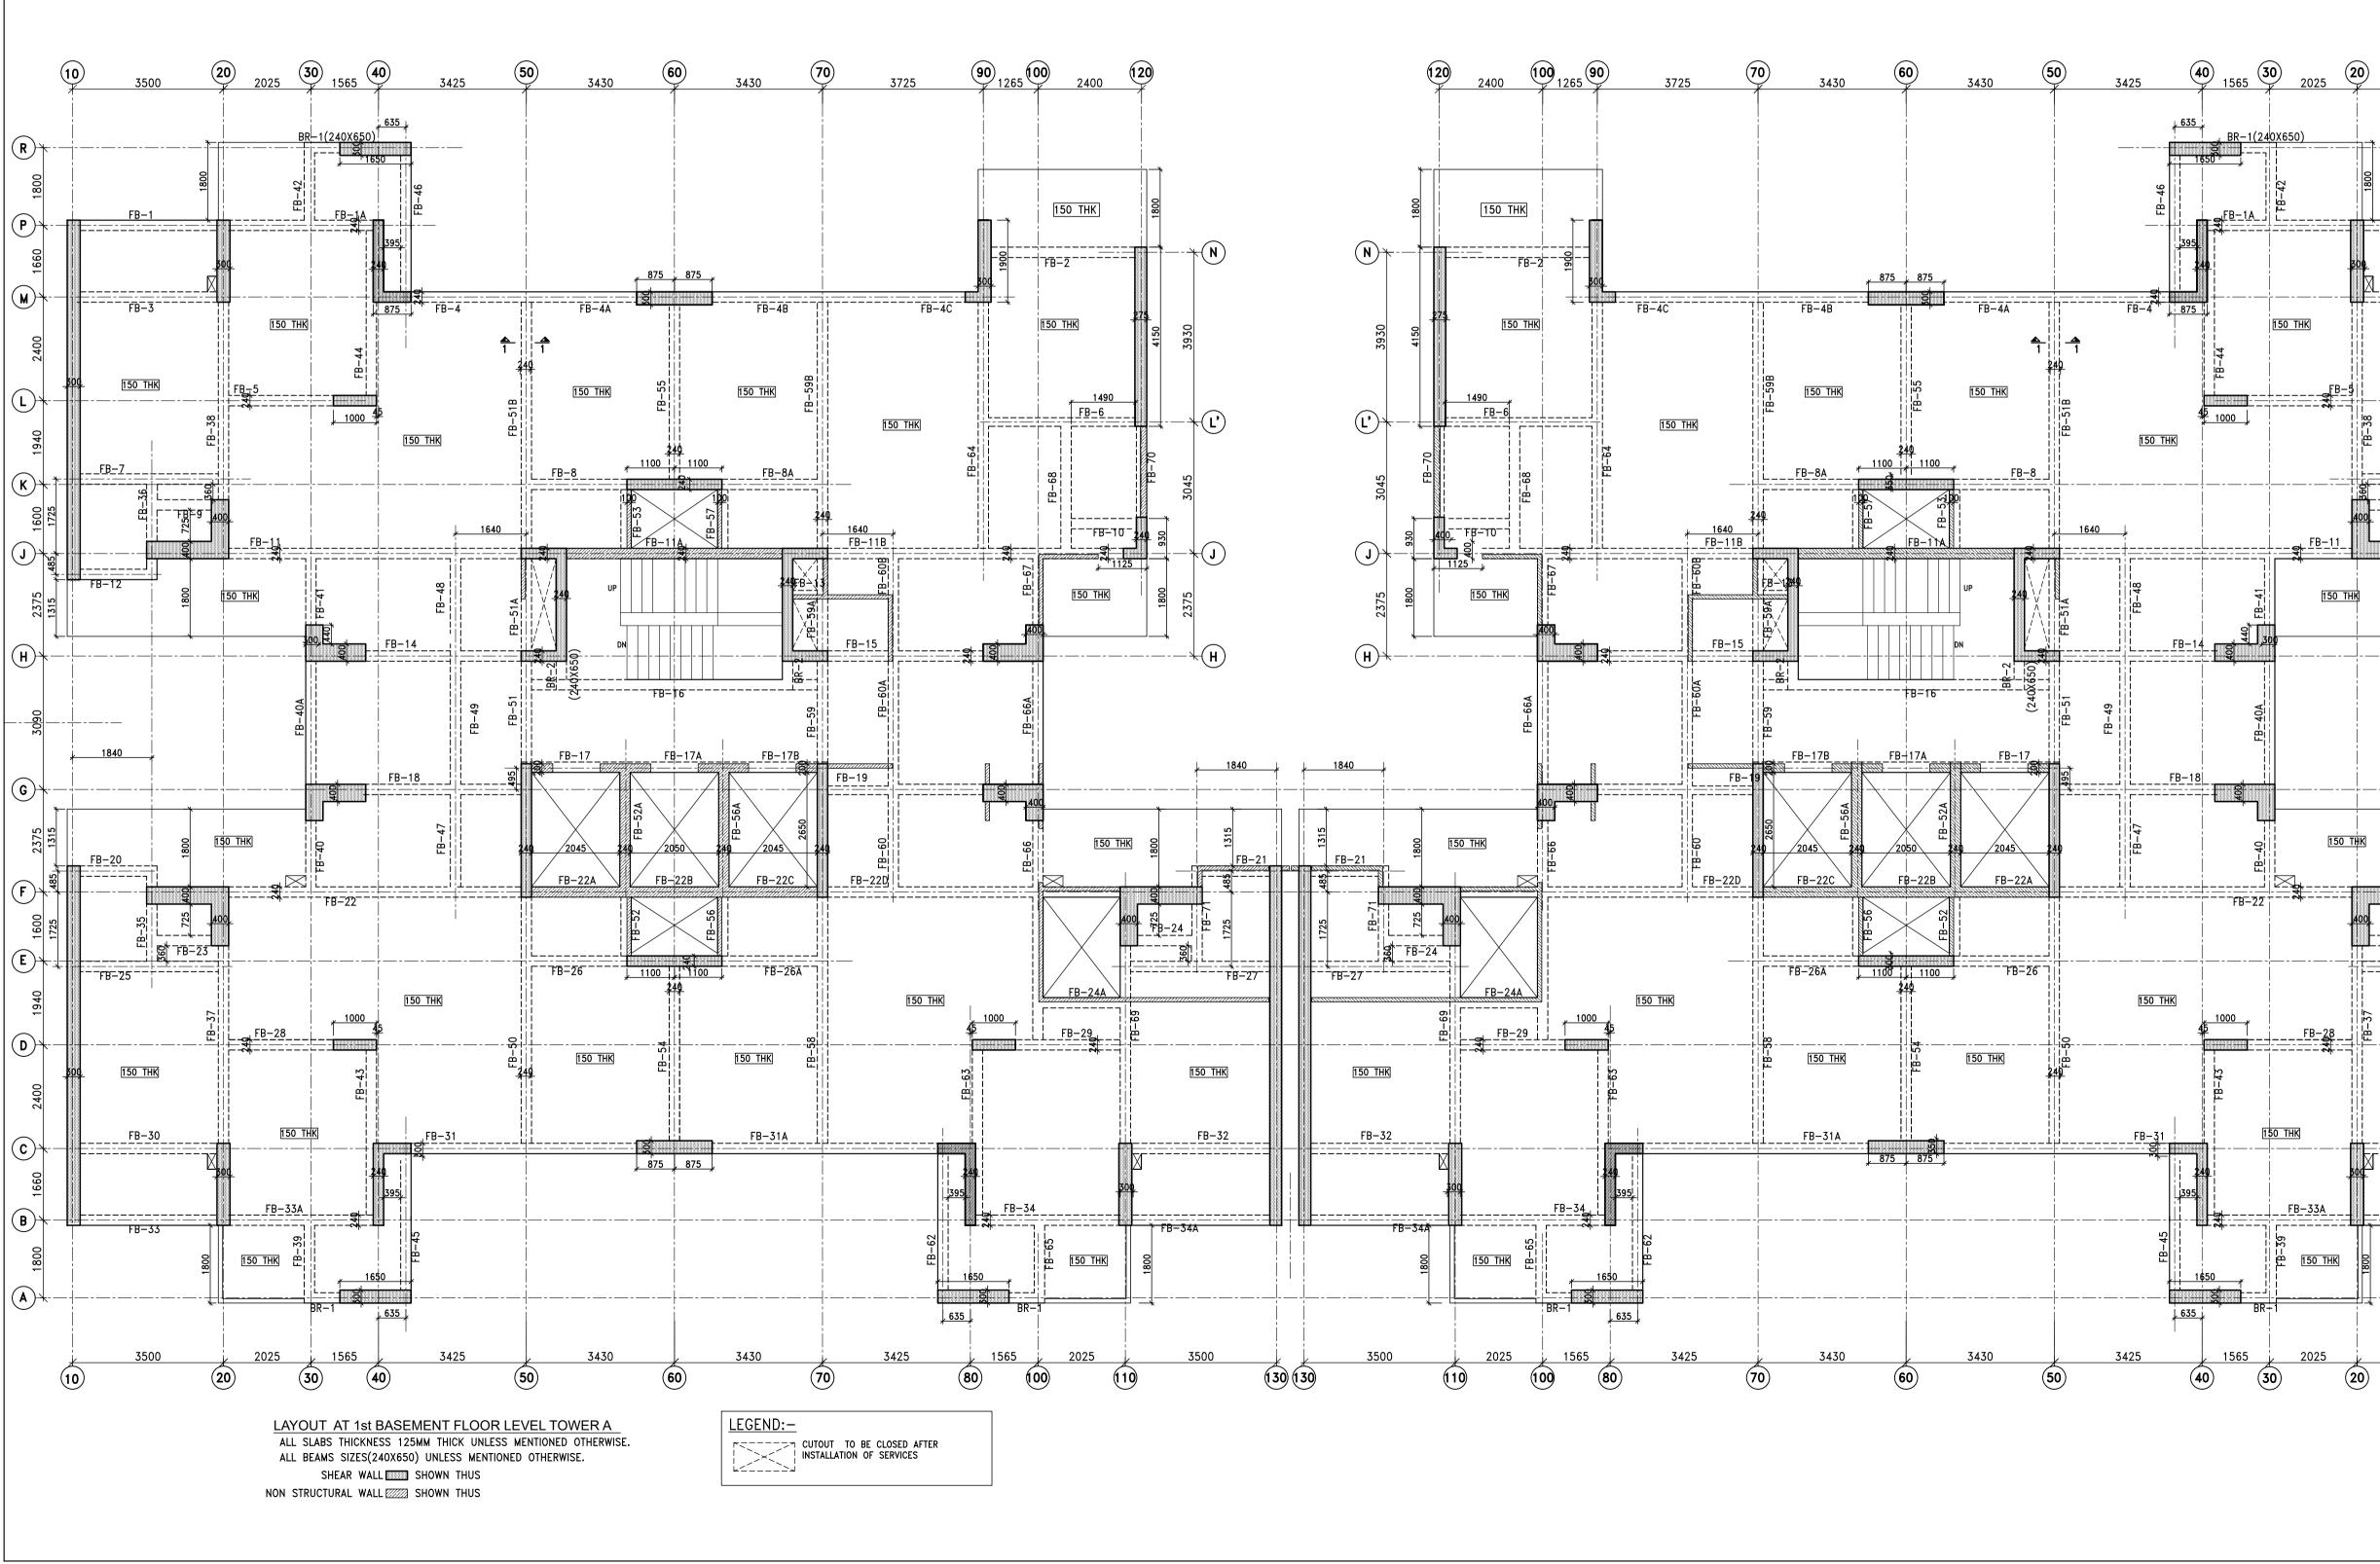

## NOURISH DEVELOPERS PRIVATE LIMITED Authonized Signatory

|                                               | NORTH POINT                                                                                                                                                                                                                                                                                               |                                                                   |                                                                                                 |                |  |
|-----------------------------------------------|-----------------------------------------------------------------------------------------------------------------------------------------------------------------------------------------------------------------------------------------------------------------------------------------------------------|-------------------------------------------------------------------|-------------------------------------------------------------------------------------------------|----------------|--|
|                                               | WEE                                                                                                                                                                                                                                                                                                       |                                                                   | This drawing is a "COPYRIGHT"<br>contents of this drawing or part<br>thereof may not be used or |                |  |
|                                               |                                                                                                                                                                                                                                                                                                           |                                                                   |                                                                                                 |                |  |
|                                               | reproduced without the permission                                                                                                                                                                                                                                                                         |                                                                   | e permission                                                                                    |                |  |
|                                               |                                                                                                                                                                                                                                                                                                           | S                                                                 |                                                                                                 |                |  |
|                                               | NO. OF<br>PRINTS                                                                                                                                                                                                                                                                                          | DATE                                                              | ISSUED TO                                                                                       | REMARKS        |  |
|                                               | 1                                                                                                                                                                                                                                                                                                         | 23-09-2022                                                        | CLIENT                                                                                          | FOR SUBMISSION |  |
|                                               |                                                                                                                                                                                                                                                                                                           |                                                                   |                                                                                                 |                |  |
|                                               | REVISION                                                                                                                                                                                                                                                                                                  | DATE                                                              | DESCRIPTION                                                                                     | BY             |  |
|                                               |                                                                                                                                                                                                                                                                                                           |                                                                   |                                                                                                 |                |  |
|                                               | GENERAL                                                                                                                                                                                                                                                                                                   | NOTES :-                                                          |                                                                                                 |                |  |
|                                               | 1. ALL DI                                                                                                                                                                                                                                                                                                 | MENSIONS ARE IN                                                   | MM UNLESS MENTIONED OTHE<br>BE SCALED FROM THIS DRAW                                            |                |  |
|                                               | <ol> <li>CONTRACTORS MUST VERIFY ALL DIMENSIONS ON SITE BEFORE<br/>COMMENCING ANY WORK.</li> <li><u>STRUCTURAL NOTES :-</u></li> <li>CONCRETE GRADE AS/TABLE.</li> <li>CONCRETE COVER TO OUTER LAYER OF REINFORCEMENT DEPENDING<br/>UPON THE CONDITION OF EXPOSURE AS MILD AND SPECIFIC PERIOD</li> </ol> |                                                                   |                                                                                                 |                |  |
|                                               |                                                                                                                                                                                                                                                                                                           |                                                                   |                                                                                                 |                |  |
|                                               |                                                                                                                                                                                                                                                                                                           |                                                                   |                                                                                                 |                |  |
|                                               | OF FIRE RESISTANCE FOR TYPE-1 CONSTRUCTION.                                                                                                                                                                                                                                                               |                                                                   |                                                                                                 |                |  |
|                                               | a. IN FOOTING / RAFT BEAM & SLAB — 50 MM.<br>b. IN COLUMNS — 40 MM.                                                                                                                                                                                                                                       |                                                                   |                                                                                                 |                |  |
|                                               | c. IN BEAMS (BOTTOM & TOP) - 70/50 MM<br>d. IN SLABS (BOTTOM & TOP) - 35/25 MM                                                                                                                                                                                                                            |                                                                   |                                                                                                 |                |  |
|                                               |                                                                                                                                                                                                                                                                                                           | e. IN RETAINING WALLS - 50 MM ON EARTH FACE                       |                                                                                                 |                |  |
|                                               | f. IN S                                                                                                                                                                                                                                                                                                   | 45 MM ON INNER FACE<br>f. IN SHEAR WALLS – 45 MM ON EXTERNAL FACE |                                                                                                 |                |  |
|                                               | 3 GRADE                                                                                                                                                                                                                                                                                                   | OF ALL STEEL W                                                    |                                                                                                 | NTERNAL FACE   |  |
|                                               | 3. GRADE OF ALL STEEL WILL BE Fe-500D/550D CONFORMING TO<br>IS : 1786-1985 OR LATEST.                                                                                                                                                                                                                     |                                                                   |                                                                                                 |                |  |
|                                               | 4. THIS DRAWING IS TO BE READ IN CONJUNCTION WITH RELEVANT<br>APPROVED ARCHITECTURAL DRAWINGS.                                                                                                                                                                                                            |                                                                   |                                                                                                 |                |  |
| $\sim$                                        | <ol> <li>5. ALL LEVELS ARE STRUCTURAL LEVELS, UNLESS MENTIONED OTHERWISE.</li> <li>6. FOR STRUCTURAL LEVELS REFER COLUMN SCHEDULE AND COLUMN</li> </ol>                                                                                                                                                   |                                                                   |                                                                                                 |                |  |
| 3500                                          | 7. THE S1                                                                                                                                                                                                                                                                                                 |                                                                   | GNED FOR LIGHTWEIGHT BRICK                                                                      | S (AAC BLOCKS) |  |
|                                               | HAVING DENSITY 8KN/m <sup>3</sup> .<br>8. THE REINFORCEMENT SHALL BE CARRIED THROUGH THE "CUTOUT"                                                                                                                                                                                                         |                                                                   |                                                                                                 |                |  |
| └<br>└<br>· · · · · · · · · · · · · · · · · · | IN SLA                                                                                                                                                                                                                                                                                                    | B, THE EXTRA RE                                                   | INFORCEMENT SHOWN AROUND<br>SHOWN IN DRAWING. CONCRE                                            | THE "CUTOUT"   |  |
|                                               | AREA I                                                                                                                                                                                                                                                                                                    | MARKED AS "CUT                                                    | OUT" SHALL BE DONE, AFTER<br>ECTRICAL CABLE/CONDUIT & E                                         | INSTALLATION   |  |
| FB-1                                          |                                                                                                                                                                                                                                                                                                           | BLOCK-                                                            |                                                                                                 |                |  |
|                                               |                                                                                                                                                                                                                                                                                                           |                                                                   |                                                                                                 |                |  |
| 1660                                          |                                                                                                                                                                                                                                                                                                           |                                                                   |                                                                                                 |                |  |
|                                               | BLOCK-A                                                                                                                                                                                                                                                                                                   |                                                                   |                                                                                                 |                |  |
| FB-3                                          |                                                                                                                                                                                                                                                                                                           |                                                                   |                                                                                                 |                |  |
| 2400                                          |                                                                                                                                                                                                                                                                                                           |                                                                   |                                                                                                 |                |  |
| 150 THK                                       |                                                                                                                                                                                                                                                                                                           |                                                                   |                                                                                                 |                |  |
|                                               |                                                                                                                                                                                                                                                                                                           |                                                                   |                                                                                                 |                |  |
| 940                                           |                                                                                                                                                                                                                                                                                                           |                                                                   |                                                                                                 |                |  |
| FB-7_                                         |                                                                                                                                                                                                                                                                                                           |                                                                   |                                                                                                 |                |  |
|                                               | KEY PI                                                                                                                                                                                                                                                                                                    | LAN                                                               |                                                                                                 |                |  |
|                                               |                                                                                                                                                                                                                                                                                                           |                                                                   |                                                                                                 |                |  |
|                                               |                                                                                                                                                                                                                                                                                                           | MISSION                                                           | I DRAWINGS                                                                                      |                |  |
| H = = = = = = = = = = = = = = = = = = =       | CLIENT :<br>NOURISH DEVELOPERS PVT. LTD.                                                                                                                                                                                                                                                                  |                                                                   |                                                                                                 |                |  |
| 1315                                          | PROJECT :<br>BUILDING PLAN FOR RESIDENTIAL COLONY UNDER<br>NILP POLICY -2016 ON THE AREA MEASURING 10.30                                                                                                                                                                                                  |                                                                   |                                                                                                 |                |  |
|                                               |                                                                                                                                                                                                                                                                                                           |                                                                   |                                                                                                 |                |  |
|                                               | (AFTER F                                                                                                                                                                                                                                                                                                  | REEZING OF                                                        | AN AREA MEASURING 5.8                                                                           | 8125           |  |
| Q                                             | ACRES (46K-10M) FALLING UNDER NCZ AND NON<br>COMPACT POCKET DUE TO NCZ) (LICENCE NO. 106                                                                                                                                                                                                                  |                                                                   |                                                                                                 |                |  |
| 3090                                          |                                                                                                                                                                                                                                                                                                           |                                                                   | 22 AT SECTOR-113 DISTI<br>BEING DEVELOPED                                                       | RICT           |  |
|                                               |                                                                                                                                                                                                                                                                                                           | IDEVELOPER                                                        | S PVT. LTD                                                                                      |                |  |
|                                               | DATE                                                                                                                                                                                                                                                                                                      |                                                                   | PROJ. CO. ARCHITECT                                                                             | APPROVED BY    |  |
| 39.6                                          | SEPT. 20                                                                                                                                                                                                                                                                                                  | 022                                                               | DEEPAK AGARWAL                                                                                  |                |  |
| 881FB-20                                      | SCALE                                                                                                                                                                                                                                                                                                     |                                                                   | DEALT BY                                                                                        |                |  |
|                                               | 1:50                                                                                                                                                                                                                                                                                                      |                                                                   | RAJESH                                                                                          | C.P.TRIPATHI   |  |
|                                               | DRAWIN                                                                                                                                                                                                                                                                                                    |                                                                   |                                                                                                 |                |  |
|                                               |                                                                                                                                                                                                                                                                                                           | P (                                                               | • 02 IS SIMILAR)                                                                                |                |  |
| <sup>M</sup> , i i                            | LAYOUT AT 1st BASEMENT FLOOR LEVEL                                                                                                                                                                                                                                                                        |                                                                   |                                                                                                 |                |  |
| 1940                                          | OWNER'S                                                                                                                                                                                                                                                                                                   | S SIGN                                                            |                                                                                                 |                |  |
|                                               |                                                                                                                                                                                                                                                                                                           |                                                                   |                                                                                                 |                |  |
|                                               |                                                                                                                                                                                                                                                                                                           |                                                                   |                                                                                                 |                |  |
|                                               |                                                                                                                                                                                                                                                                                                           |                                                                   |                                                                                                 |                |  |
|                                               |                                                                                                                                                                                                                                                                                                           |                                                                   |                                                                                                 |                |  |
| FB-30                                         |                                                                                                                                                                                                                                                                                                           |                                                                   |                                                                                                 |                |  |
| 6660                                          | ARCHITE                                                                                                                                                                                                                                                                                                   | CT'S SIGN.                                                        |                                                                                                 |                |  |
|                                               |                                                                                                                                                                                                                                                                                                           |                                                                   |                                                                                                 |                |  |
| FB-33                                         |                                                                                                                                                                                                                                                                                                           |                                                                   |                                                                                                 |                |  |
| 1800                                          |                                                                                                                                                                                                                                                                                                           |                                                                   |                                                                                                 |                |  |
| \\(A)                                         |                                                                                                                                                                                                                                                                                                           |                                                                   |                                                                                                 |                |  |
|                                               | ARCHITE                                                                                                                                                                                                                                                                                                   | -                                                                 |                                                                                                 |                |  |
| 3500                                          |                                                                                                                                                                                                                                                                                                           |                                                                   |                                                                                                 | rs             |  |
| (10)                                          | ASHIRWAD BUILDING,<br>D-1,GREEN PARK,                                                                                                                                                                                                                                                                     |                                                                   |                                                                                                 |                |  |
|                                               | CAD NO.                                                                                                                                                                                                                                                                                                   |                                                                   |                                                                                                 |                |  |
|                                               |                                                                                                                                                                                                                                                                                                           |                                                                   |                                                                                                 |                |  |
|                                               |                                                                                                                                                                                                                                                                                                           |                                                                   |                                                                                                 |                |  |
|                                               | 03-SWD-113-SUBTOWER_A-1st BSMNT_SA-03                                                                                                                                                                                                                                                                     |                                                                   |                                                                                                 |                |  |
|                                               | DRAWIN                                                                                                                                                                                                                                                                                                    | IG NO.                                                            |                                                                                                 | 0              |  |