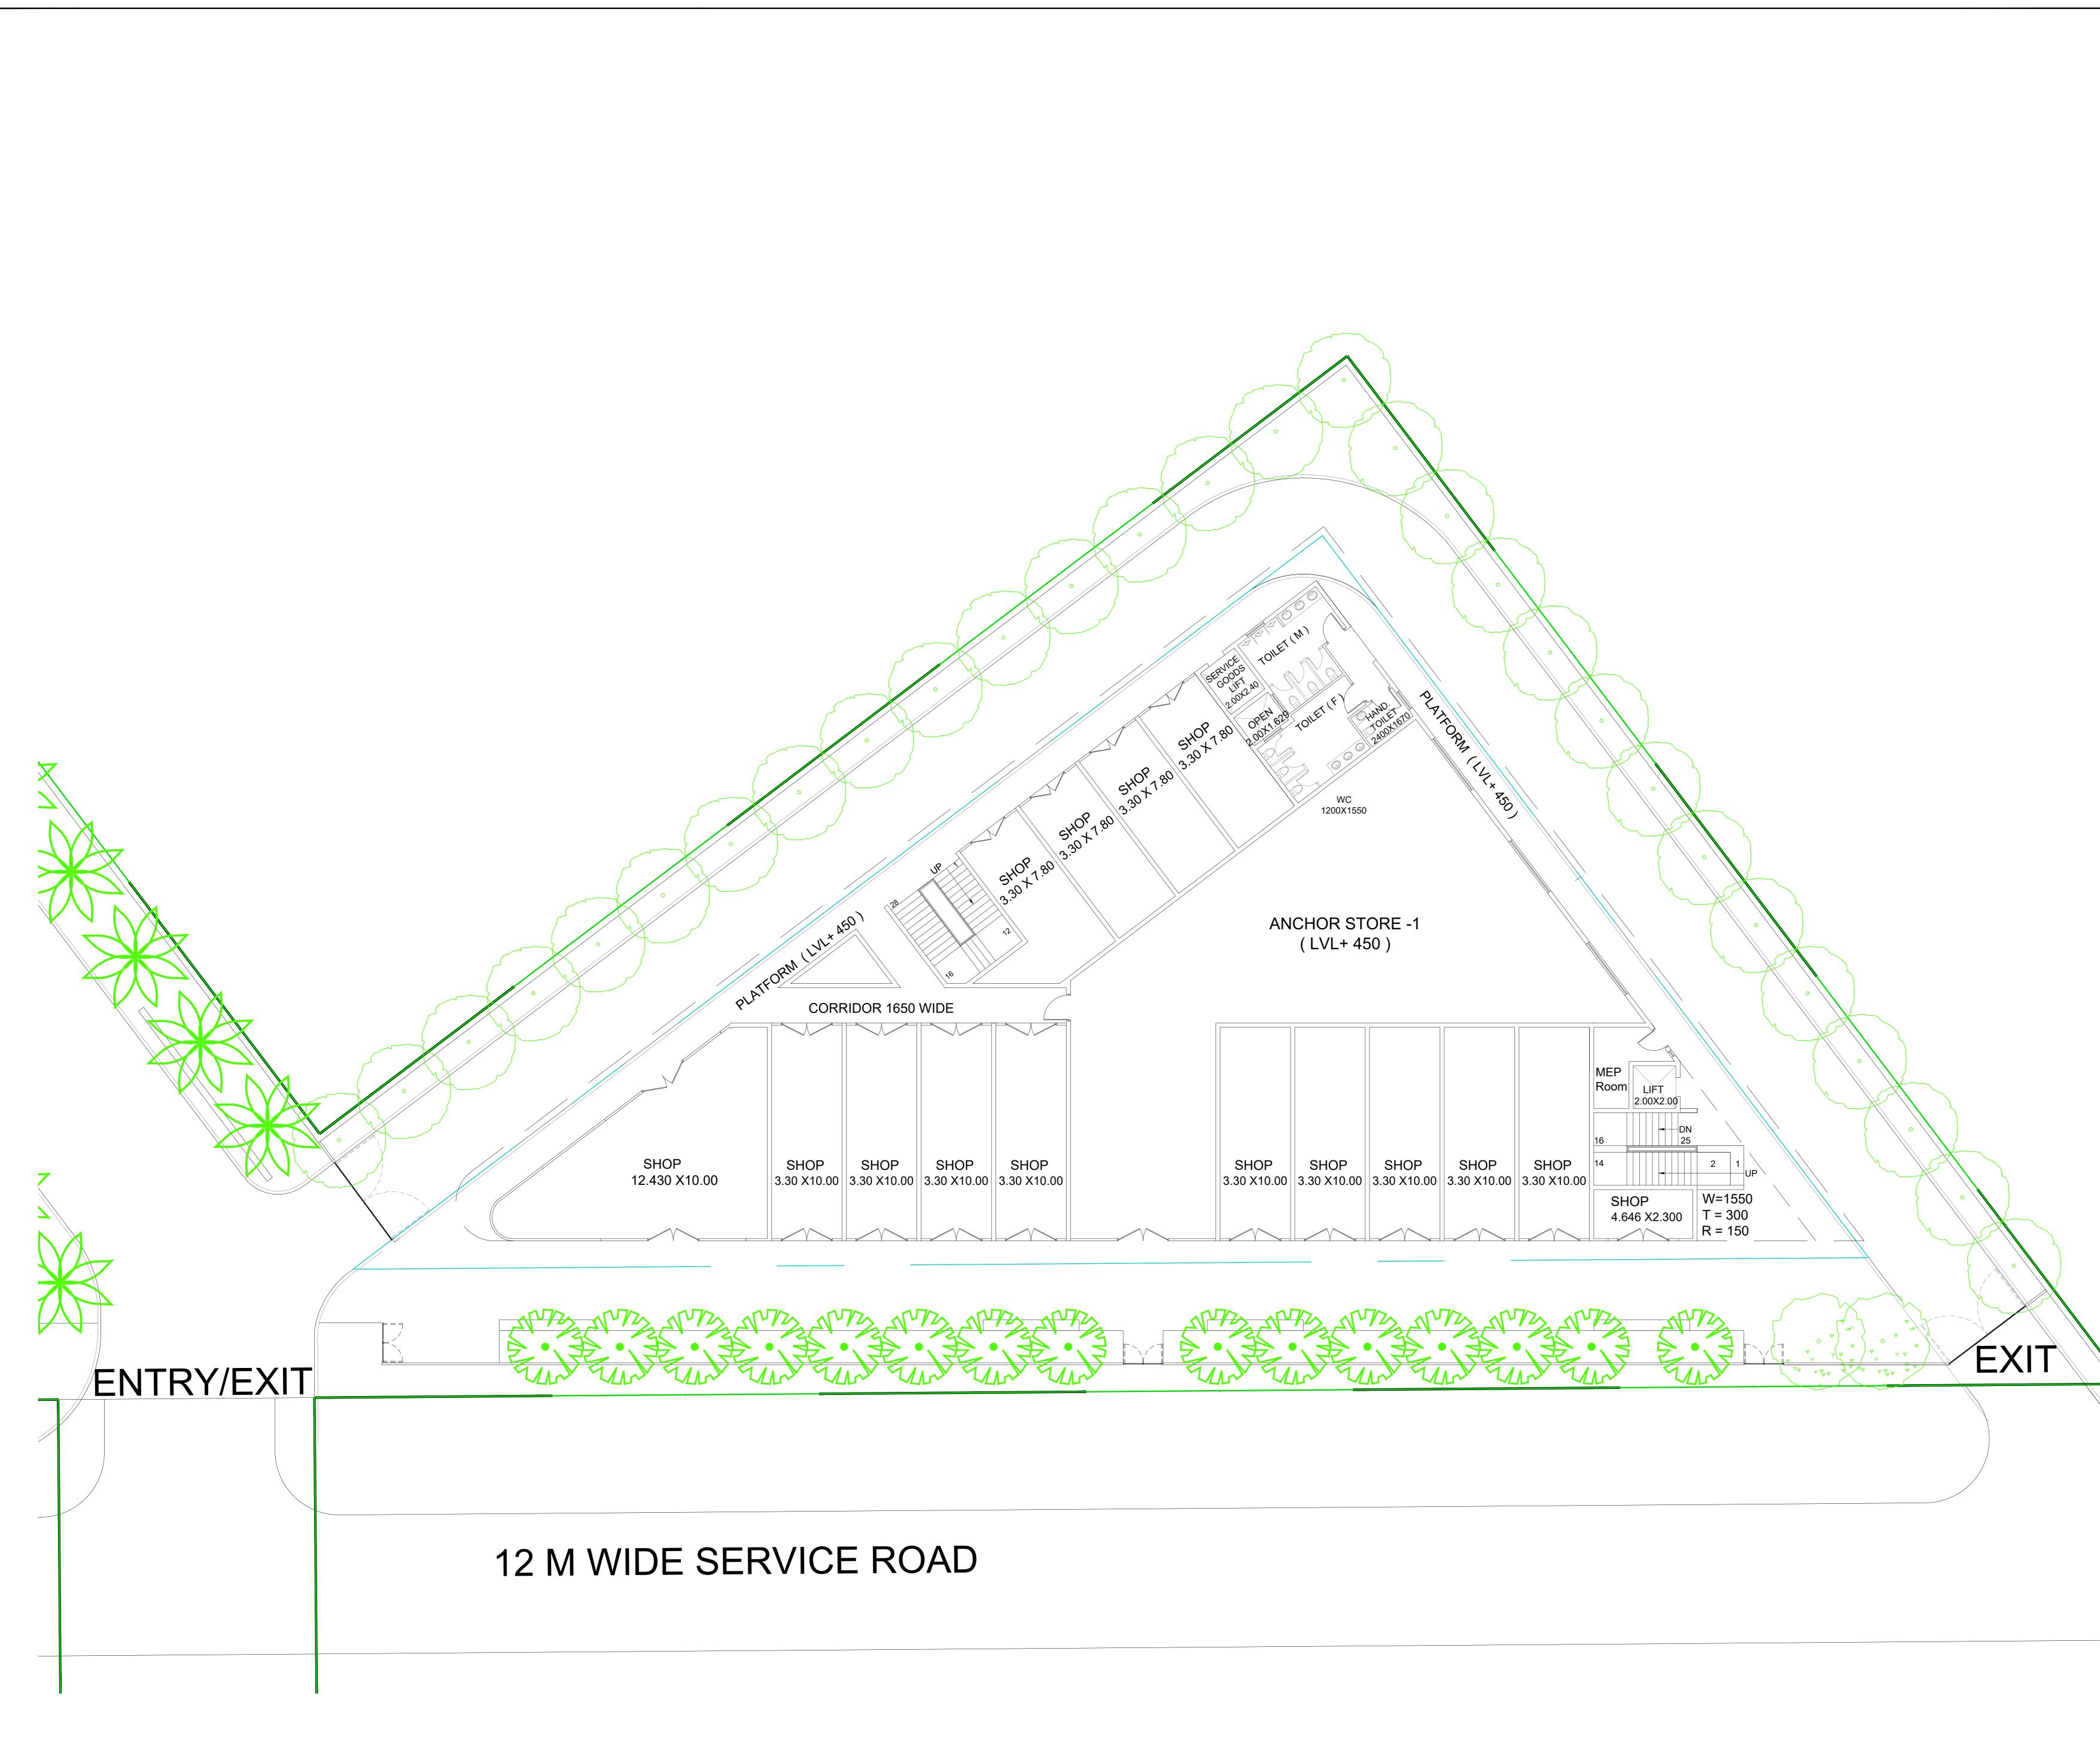

**LEWENT** G DESIGN•STUDIO Landscape Architecture ELEMENT DESIGN STUDIO PTE LTD 1 Commonwealth Lane, #03-06 One Commonwealth, Singapore 149544 T: 65 6570.4644 F: 65 6570.4744 www.element.com.sg Project NOURISH SECTOR 113 GURGAON, INDIA Client NOURISH DEVELOPERS PRIVATE LIMITED UNIT NO. SB/C/2L/OFFICE/017A M3M URBANA, SECTOR 67 GURUGRAM MANESAR URBAN COMPLEX GURGAON, HARYANA, 122102 INDIA 1. ALL DIMENSIONS ARE IN MILLMETERS UNLESS OTHERWISE NOTED/ SHOWN ON DRAWINGS. 2. DIMENSIONS IN DWGS ARE ALWAYS TO FINISHES UNLESS OTHERWISE NOTED/SHOWN. 3. MAINCON SHALL VERIFY ALL DIMENSIONS ON THE GROUND & REPORT ANY DISCREPANCY TO ELEMENT. 4. LAYOUTS OF ROADWAYS, BUILDINGS, BOUNDARY LINES & FIRE ENGINE ACCESS (FEA) SHALL BE REFERRED TO ARCHT'S DRAWINGS. MAINCON SHALL REPORT TO ALL CONSULTANTS ANY DISCREPANCY W/ ELEMENT DRAWINGS. 5. LOCATION OF DRAIN LINES, SUMPS INSPECTION CHAMBERS & BULK METER ARE INDICATIVE IN ELEMENT DRAWINGS, REFER TO ARCHITECT'S & ENGINEER'S DRAWINGS. MAINCON SHALL REPORT TO ALL CONSULTANTS ANY DISCREPANCY WITH ELEMENT DRAWINGS. 6. ALL STRUCTURAL, WATERPROOFING AND M&E SERVICES SHOULD REFER TO ARCHITECT'S AND ENGINEER'S DRAWINGS. Revision No.: Date Description DRAWING TITLE : LANDSCAPE LAYOUT@ COMMERCIAL 2022.8.3 PROJECT NO. DRAWN BY KH CHECKED BY GK SCALE 1:400 XX NOVEMBER 2022 DATE element PROGRESS **DRAWINGS** 11 NOV 2022 Schematic Design