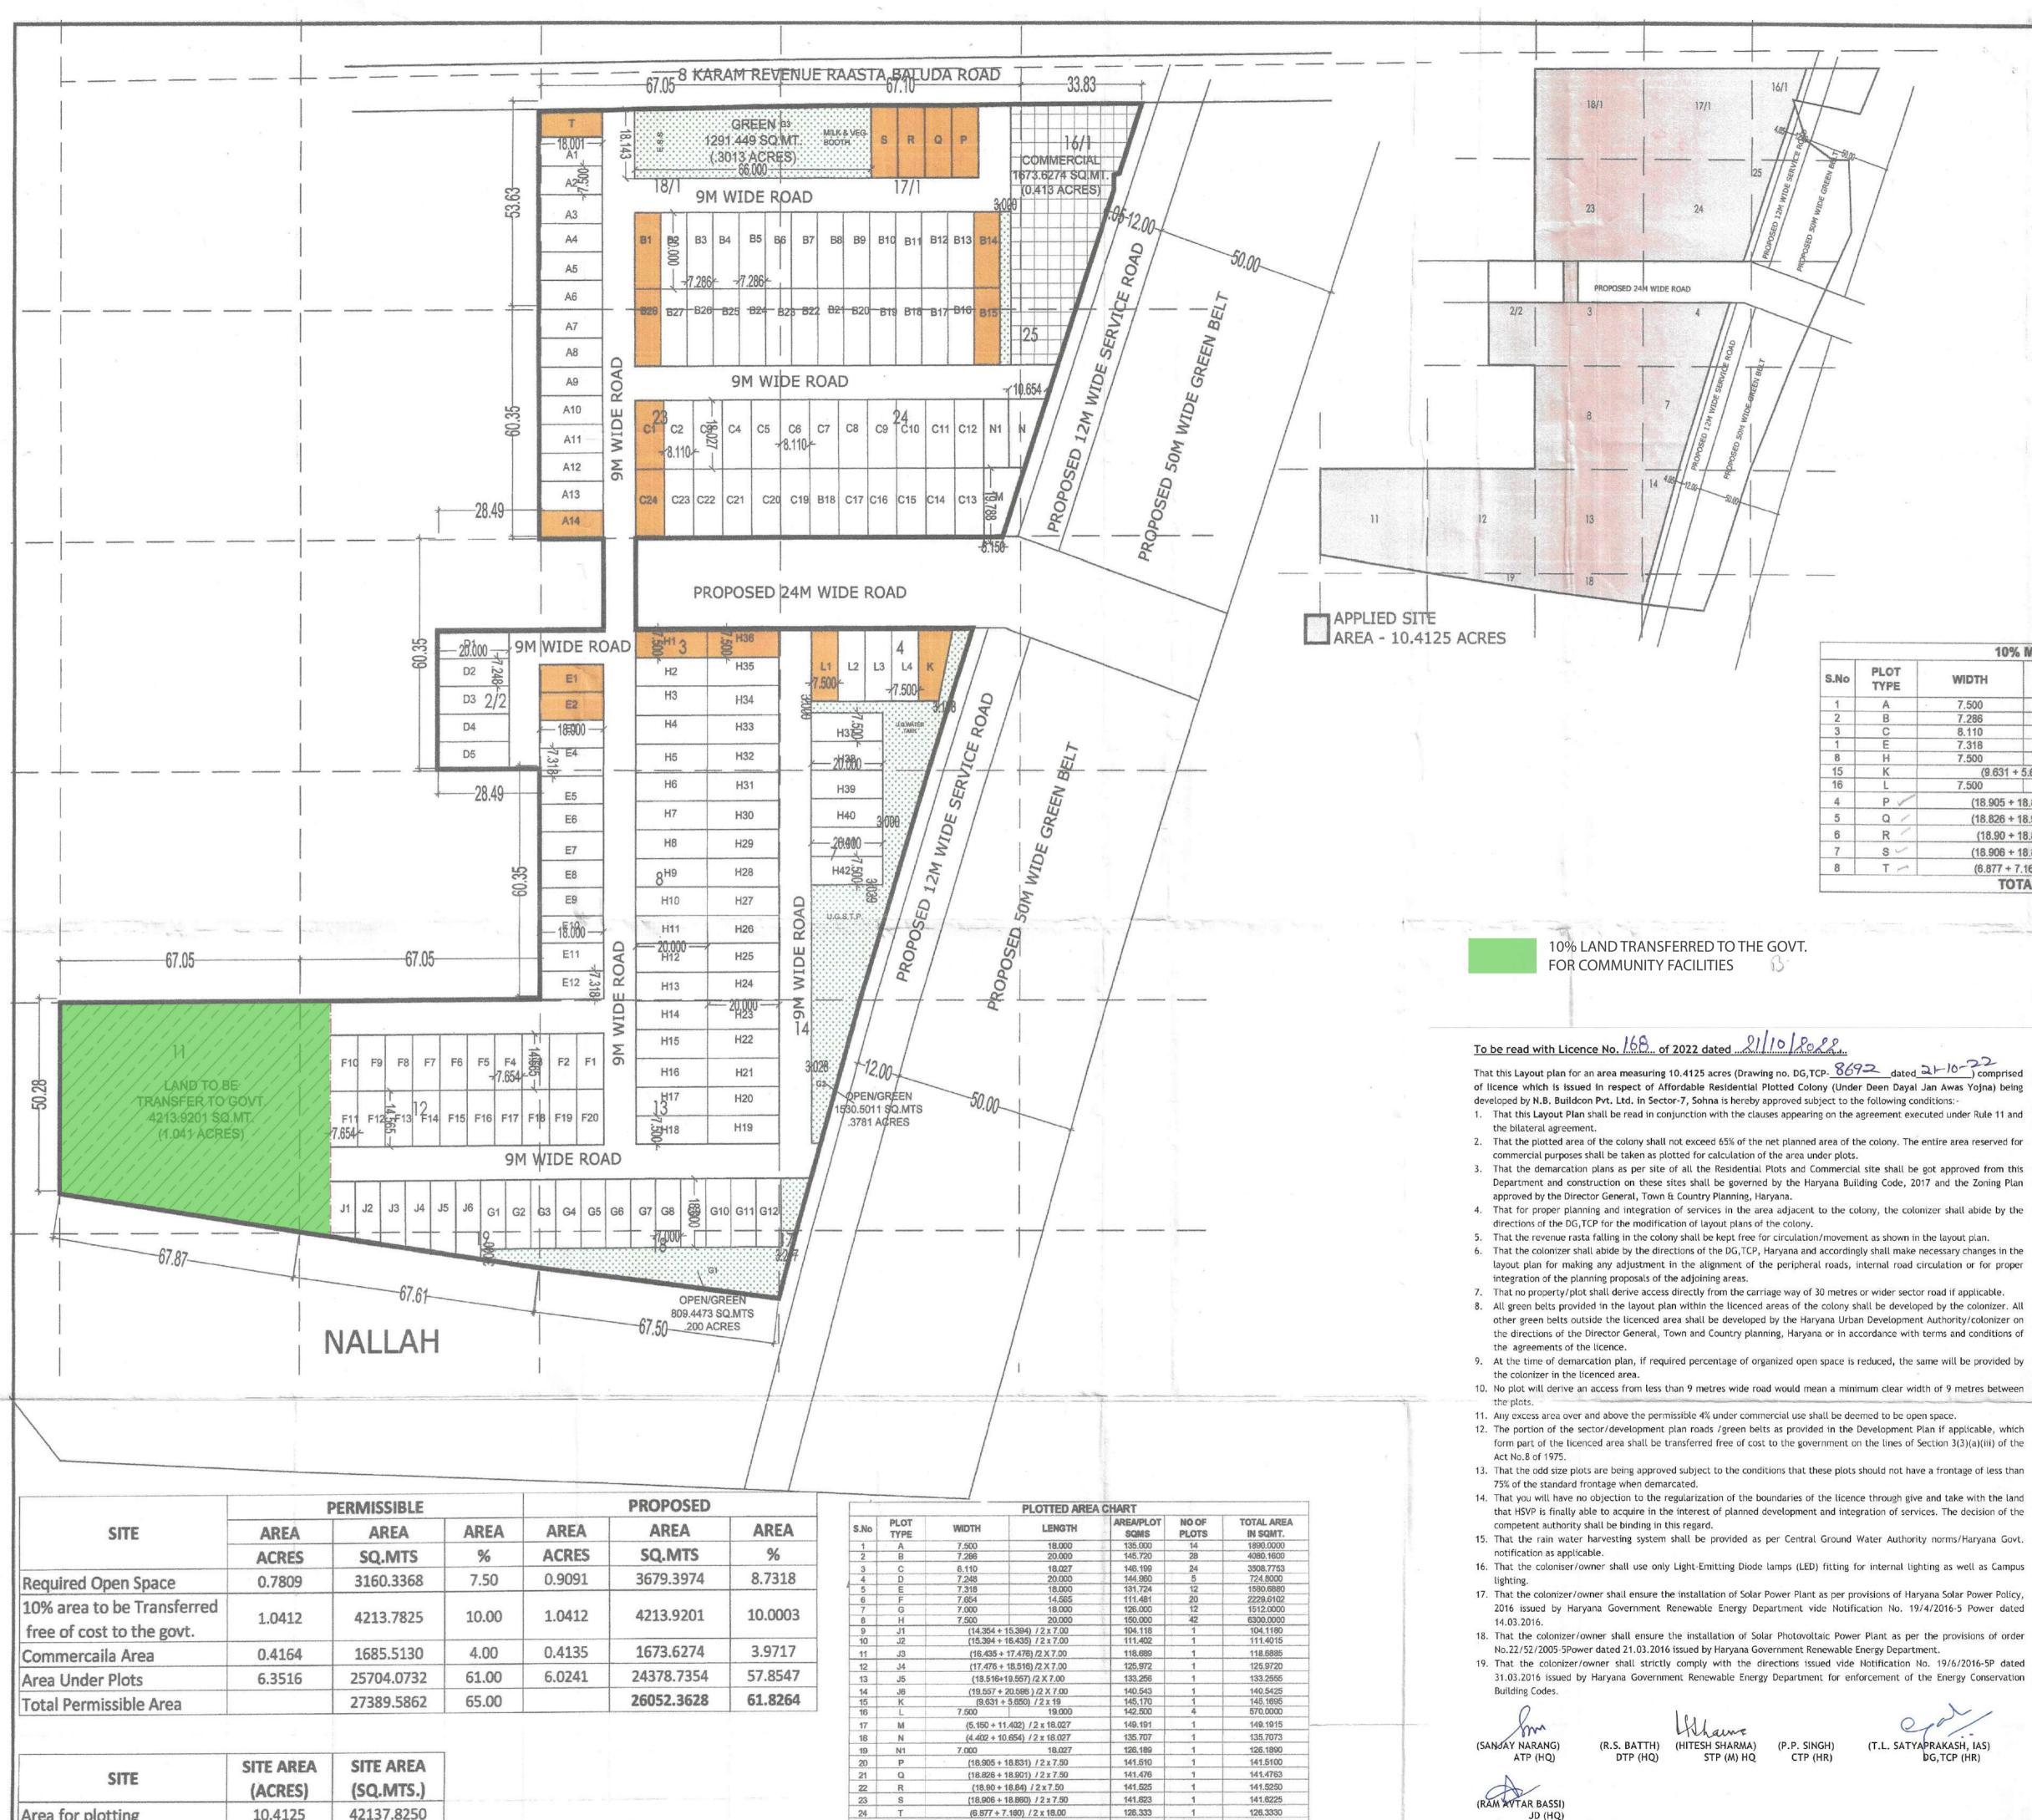

|                                                      | PERMISSIBLE |            |       | PROPOSED |            |         |
|------------------------------------------------------|-------------|------------|-------|----------|------------|---------|
| SITE                                                 | AREA        | AREA       | AREA  | AREA     | AREA       | AREA    |
|                                                      | ACRES       | SQ.MTS     | %     | ACRES    | SQ.MTS     | %       |
| Required Open Space                                  | 0.7809      | 3160.3368  | 7.50  | 0.9091   | 3679.3974  | 8.7318  |
| 10% area to be Transferred free of cost to the govt. | 1.0412      | 4213.7825  | 10.00 | 1.0412   | 4213.9201  | 10.0003 |
| Commercaila Area                                     | 0.4164      | 1685.5130  | 4.00  | 0.4135   | 1673.6274  | 3.9717  |
| Area Under Plots                                     | 6.3516      | 25704.0732 | 61.00 | 6.0241   | 24378.7354 | 57.8547 |
| Total Permissible Area                               |             | 27389.5862 | 65.00 |          | 26052.3628 | 61.8264 |
|                                                      | ÷           |            |       |          |            |         |
| SITE                                                 | SITE AREA   | SITE AREA  |       |          |            |         |
|                                                      | (ACRES)     | (SQ.MTS.)  |       |          |            |         |
| Area for plotting                                    | 10.4125     | 42137.8250 |       |          |            |         |

|                    |          | OPEN/GRE                | EN AREA  | -         |
|--------------------|----------|-------------------------|----------|-----------|
| S.N.O.             | NO.      | LENGTH                  | BREATH   | AREA(sqm) |
| G1                 | 1        |                         |          | 809.447   |
| G2                 | 1        |                         |          | 1530.501  |
| G3                 | 1        | (18.143+18.81) /2*66.00 |          | 1219,449  |
| G4                 | 1        | 3.00                    | 40.00    | 120.000   |
|                    | 3679.397 |                         |          |           |
|                    |          | JLATION (               | ALCULATI |           |
| TOTAL NO OF PLOTS  |          |                         |          | 176       |
| 18 PERSON PER PLOT |          |                         |          | 3168      |

| SAY 306 PERSON PER ACRE   |          |  |  |
|---------------------------|----------|--|--|
| PROPOSED POPULATION       | 304.2497 |  |  |
| <b>18 PERSON PER PLOT</b> | 3168     |  |  |
| TOTAL NO OF PLOTS         | 176      |  |  |

|       | 10%                          | MORTGAGE PLOT     | S AREA DETAIL     |                |                        | - |
|-------|------------------------------|-------------------|-------------------|----------------|------------------------|---|
|       | WIDTH                        | LENGTH            | AREA/PLOT<br>SQMS | NO OF<br>PLOTS | TOTAL AREA IN<br>SQMT. |   |
|       | 7.500                        | 18.000            | 135.000           | 1              | 135.0000               | - |
|       | 7.286                        | 20.000            | 145.720           | 4              | 582.8800               | - |
|       | 8.110                        | 18.027            | 146.199           | 2 6            | 292.3979               | 1 |
|       | 7.318                        | 18.000            | 131.724           | 2              | 263.4480               | 1 |
|       | 7.500                        | 20.000            | 150.000           | 2              | 300.0000               | 1 |
|       | (9.631 + 5                   | 5.650) / 2 x 19   | 145.170           | 1 1            | 145.1695               |   |
|       | 7.500                        | 19.000            | 142,500           | 1              | 142.5000               |   |
| and a | (18.905 + 18.831) / 2 x 7.50 |                   | 141.510           | 1              | 141.5100               | - |
|       | (18.826 + 1)                 | 8.901) / 2 x 7.50 | 141.476           | 1              | 141.4763               |   |
|       | (18.90 + 18.84) / 2 x 7.50   |                   | 141.525           | 1              | 141.5250               |   |
|       | (18.906 + 18                 | 8.860) / 2 x 7.50 | 141.623           | 1              | 141.6225               |   |
|       | 10 077 + 7                   | 100 / 2 - 10 00   | 400.000           | 4              | 400 0000               | 1 |

(6.877 + 7.160) / 2 x 18.00 126.333 126.3330 TOTAL 18 2553.8622

NOTE- AREA ABOVE U.G.S.T.P & U.G.W.T. TO **BE MAINTAINED AS HARD SURFACE GREEN** 

## LEGEND:-

**10% MORTGAGE PLOTS** 

COMMERCIAL

LAND TO BE TRANSFER TO GOVT.

OPEN/GREEN

PROJECT:-LAYOUT PLAN FOR AFFORDABLE PLOTTED COLONY UNDER DEEN DAYAL JAN AWAS YOJNA-2016 OVER AN AREA MEASURING 10.4125 ACRES IN VILLAGE SOHNA, SECTOR-7, BALUDA RD, SOHNA RURAL, **HARYANA 122102** OWNER:-DEVELOPED BY

JD (HQ)

176

TOTAL

24378.7354

| M/S N.B.BUILDCON PV                                                                       | T.LTD.                         |
|-------------------------------------------------------------------------------------------|--------------------------------|
| RUBY J                                                                                    | AIN                            |
| ARCHITECTURE , INTERIOR D                                                                 | ESIGNING , PLANNING            |
| CRS TOWERS 77-B, Sha<br>Marg, Sector 18, Gurugrar<br>M:- 0-98103<br>Mail :- project@crsin | m, Haryana 122015<br>888520    |
| OWNERS SIGNATURE:-                                                                        | ARCHITECT SIGNATURE            |
| For NB BUILDCON PVT.LTD.                                                                  | Ar. RUBY JAIN<br>CA/2014/65532 |
| DRAWING TITLE :<br>LAYOUT PLAN<br>LAND TRANSFERRED                                        | TO GOVT.                       |

| ATE:-  | FEB 2022   | NORTH | SHEET NO. |
|--------|------------|-------|-----------|
|        |            |       | 0         |
| CALE:- | 1:550 (A1) |       | 0         |