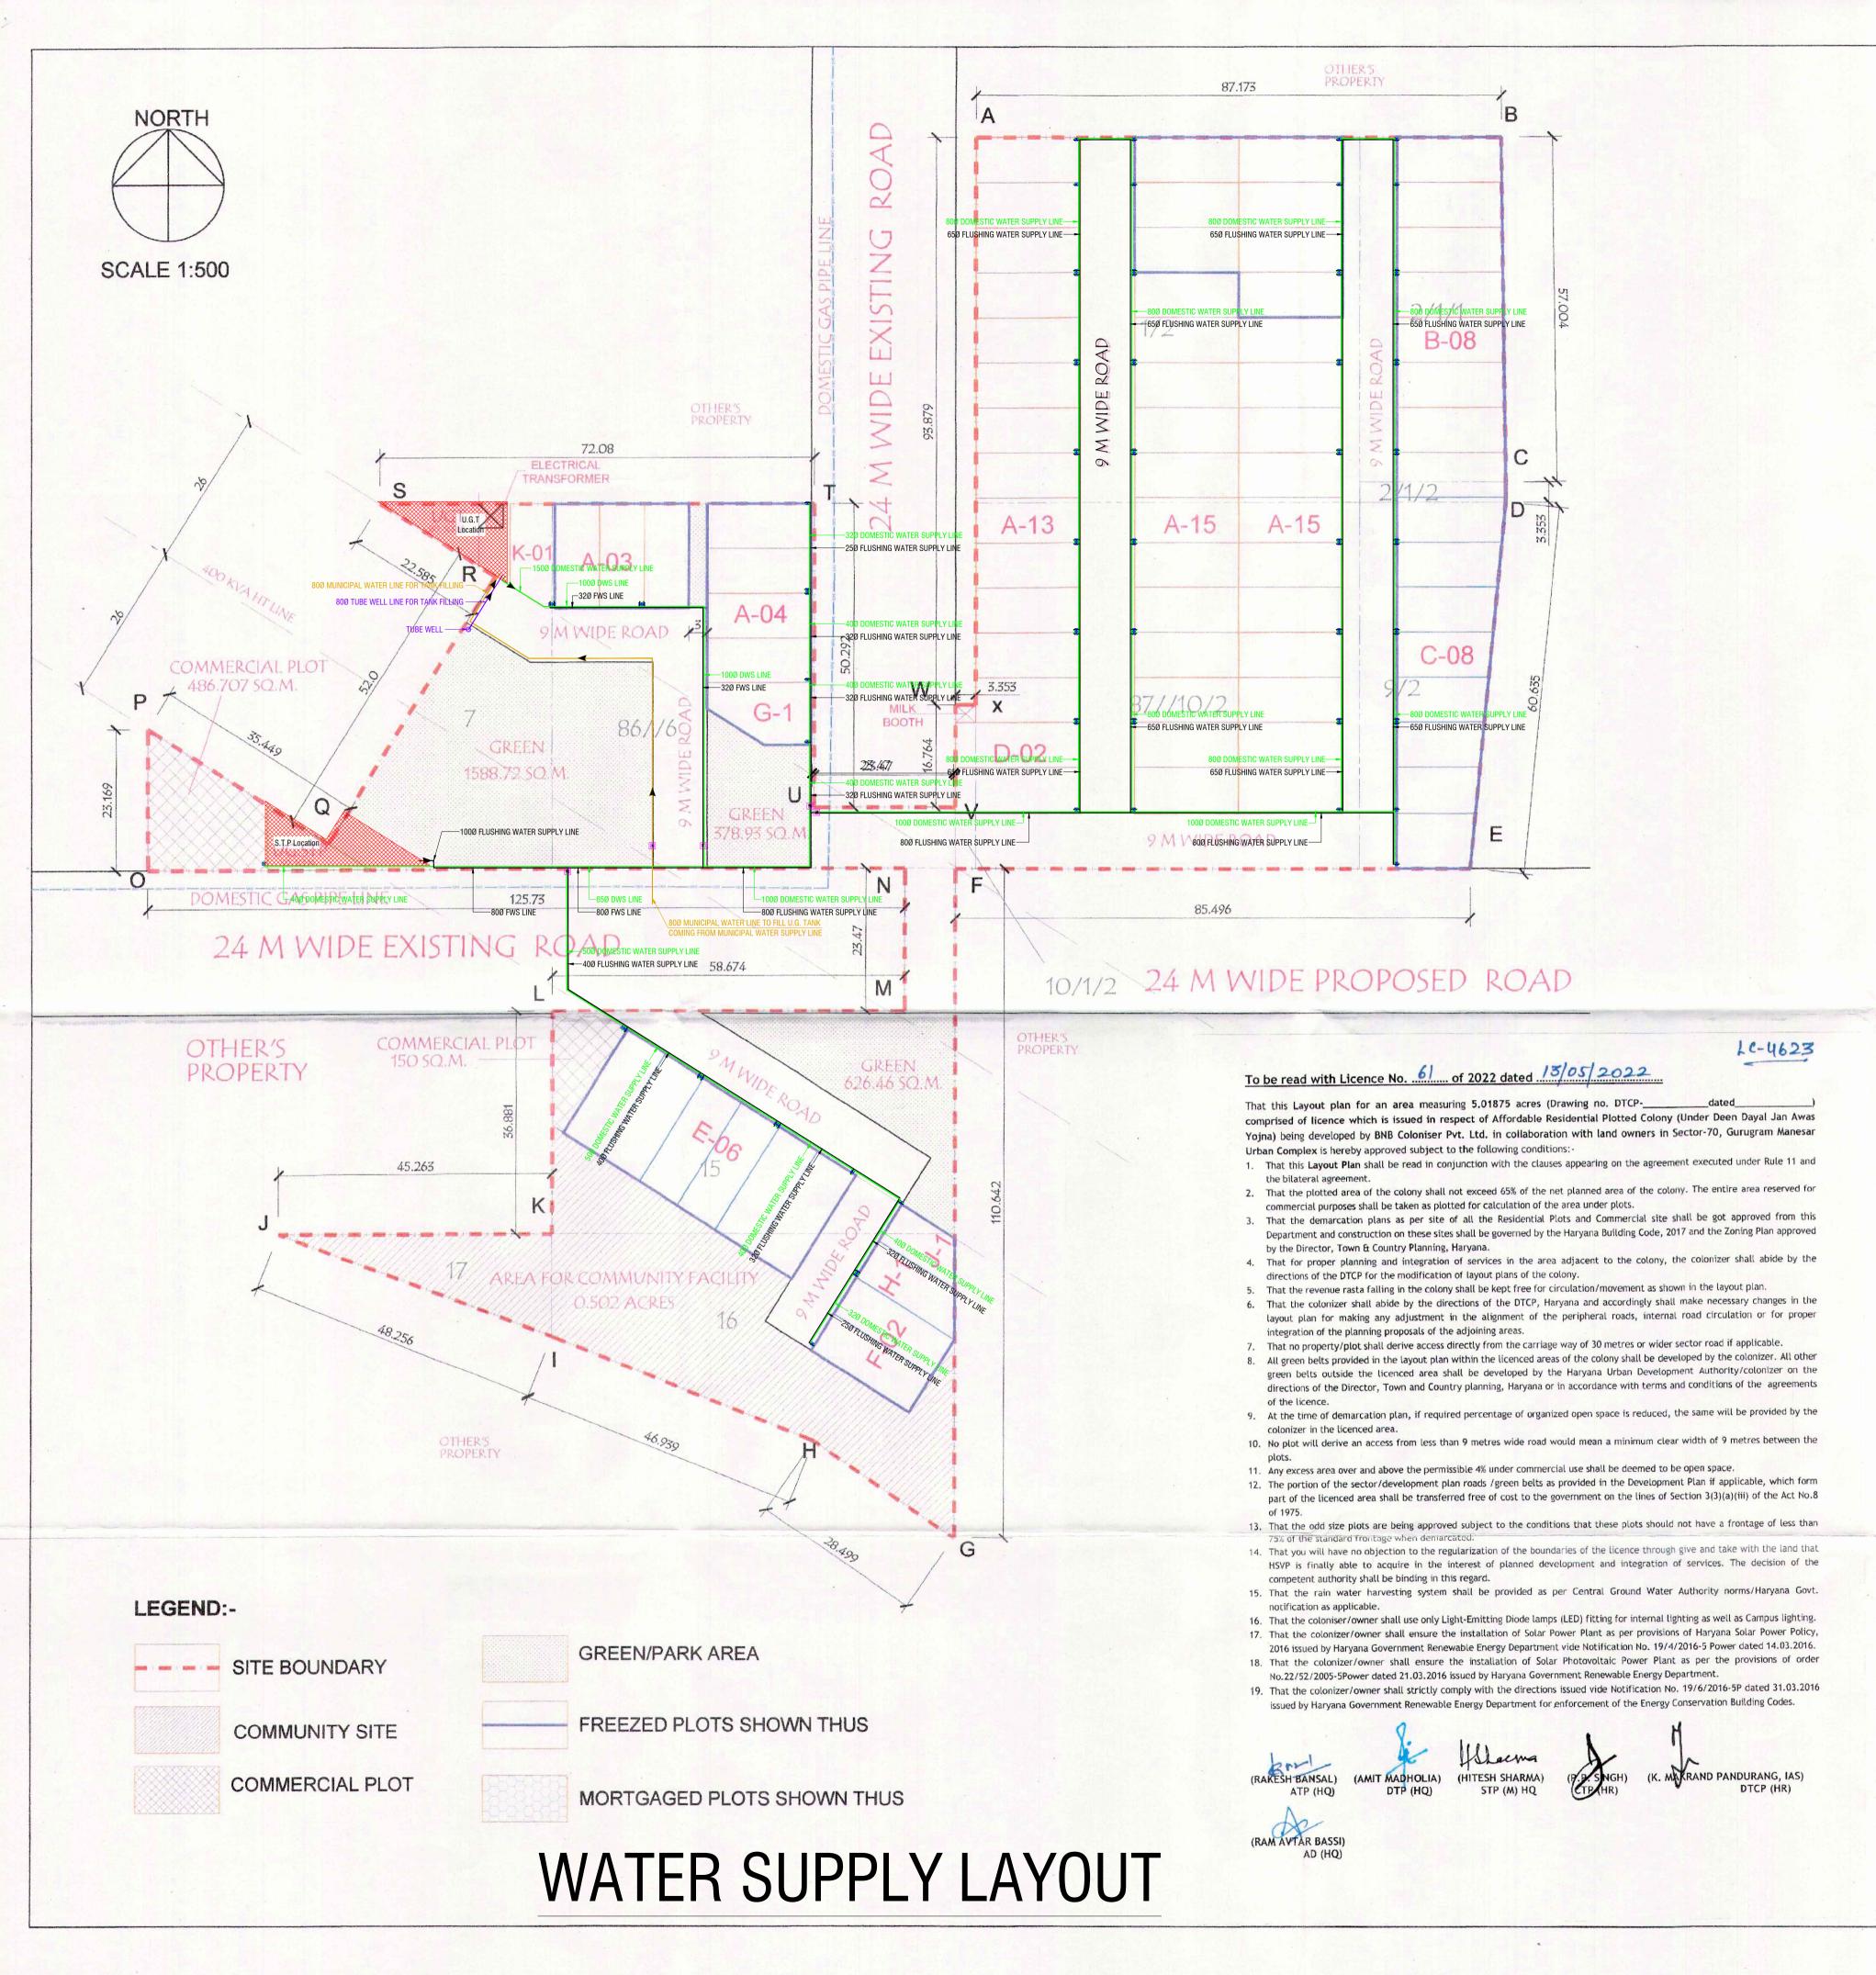

|           | TUBE WELL WATER LINE       |
|-----------|----------------------------|
|           | MUNICIPAL WATER LINE       |
| 1.7       | DOMESTIC WATER SUPPLY LINE |
|           | FLUSHING WATER SUPPLY LINE |
| DWS       | DOMESTIC WATER SUPPLY      |
| FWS       | FLUSHING WATER SUPPLY      |
| $\bowtie$ | VALVE                      |
|           | VALVE CHAMBER, (300x300)mm |
|           | VALVE CHAMBER, (600x600)mm |

LAYOUT PLAN OF RESIDENTIAL PLOTTED COLONY UNDER DDJAY ON A TOTAL LAND AREA MEASURING 5.01875 ACRES AT SECTOR-70 , REVENUE ESTATE OF VILLAGE BADSHAHPUR DISTT. GURGAON, HARYANA FOR M/S BNB COLONIZER PVT. LTD.