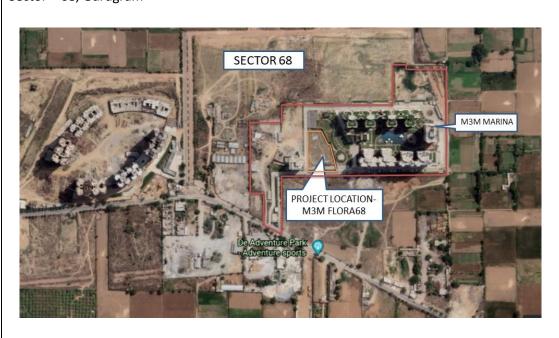

5 Location

Sector - 68, Gurugram

| 6 | Unit        | Sr. No.    | Tower no./         | Type of        | Carpet area    | No. of | Total carpet area |  |  |
|---|-------------|------------|--------------------|----------------|----------------|--------|-------------------|--|--|
|   | description |            | name               | unit           | (in sq. mtrs.) | units  | (in sq. mtrs.)    |  |  |
|   |             | 1.         |                    | 2BHK           | 4494.80        | 68     |                   |  |  |
|   |             | 2.         | M3M Flora68        | ЗВНК           | 3484           | 40     | 8,793.00          |  |  |
|   |             | 3.         |                    | 4BHK           | 814.20         | 6      |                   |  |  |
|   |             |            | TOTAL              |                | 8,793.00       | 114    | 8,793.00          |  |  |
|   | Tarak       |            |                    |                |                |        |                   |  |  |
| 7 | Total       |            |                    |                |                |        |                   |  |  |
|   | Project     | 5270.73 (i | nclusive of cost o | of proportiona | ite EWS)       |        |                   |  |  |
|   | Cost (INR   |            |                    |                |                |        |                   |  |  |
|   | Lakhs)      |            |                    |                |                |        |                   |  |  |
| 8 | Total       |            |                    |                |                |        |                   |  |  |
|   | estimated   |            |                    |                |                |        |                   |  |  |
|   | sales       | 13,449.08  |                    |                |                |        |                   |  |  |
|   | proceeds    |            |                    |                |                |        |                   |  |  |
|   | (INR Lakhs) |            |                    |                |                |        |                   |  |  |