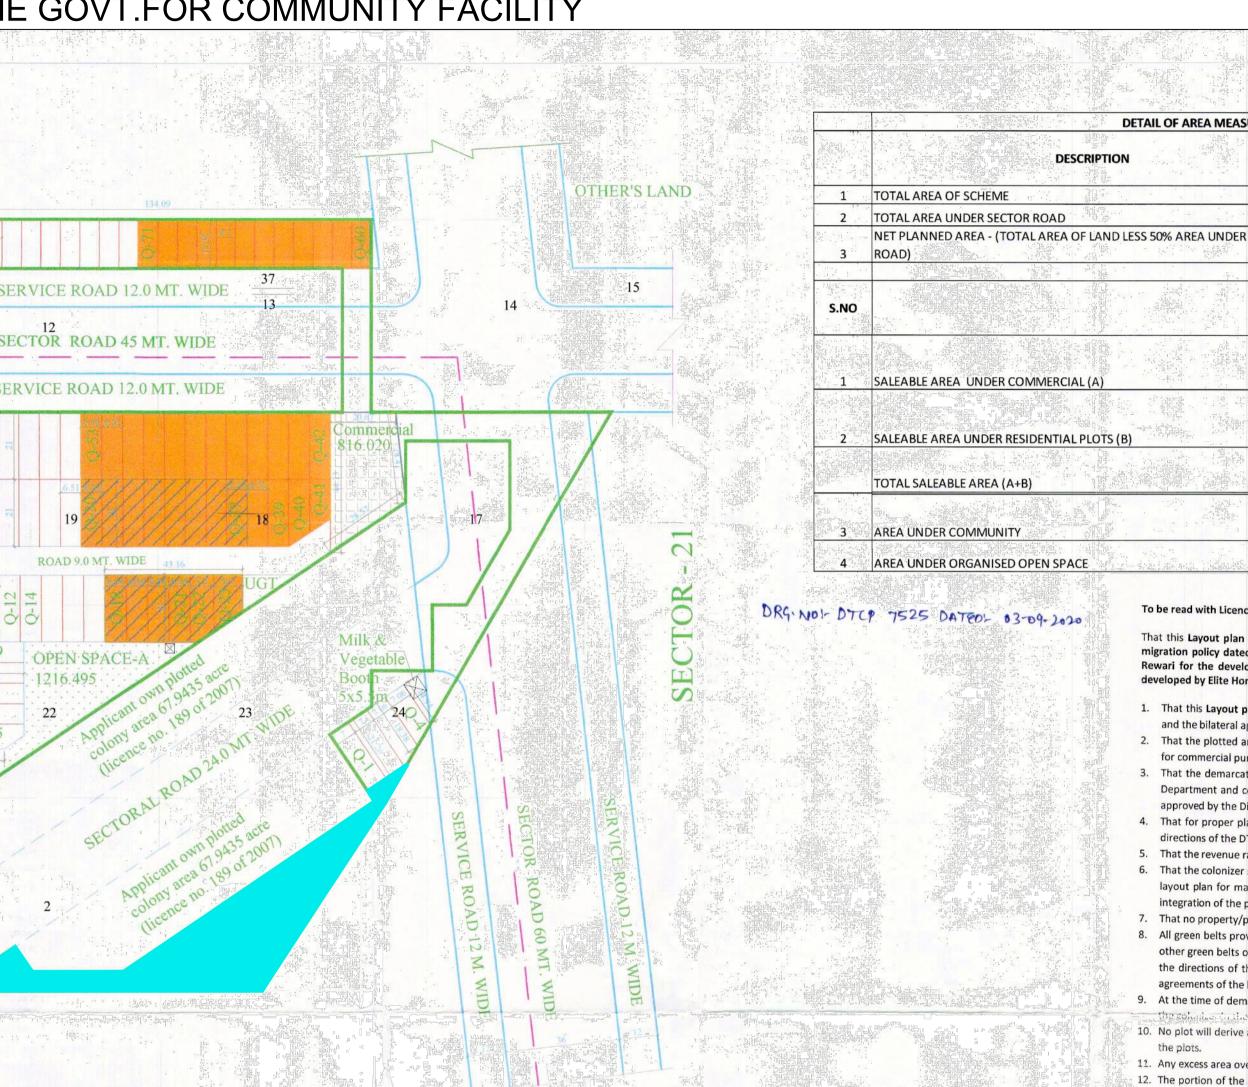

## M2K HARMONY - 2 AFFORDABLE COLONY UNDER "DDJAY 2016" SITUATED AT SECTOR 5, 7A & 21 DHARUHERA, DIST. REWARI, HARYANA - 123106 OWNED BY ELITE HOMES PVT.LTD.

NAME OF DF

Total

100

1172.669 SQMT

12335.725 SQMT

JD (HQ)

10% LAND TO BE TRANSFI TO THE GOVT.FOR COMM

| 10 Halt 1                | 0625 ACRES UNDER DDJAY - 2016<br>REQUIRED/PERMISSIBLE                                                                                                                                                                                                                                                                                                                                                                                                                                                                                                                                                                                                                                                                                                                                                                                                                                                                                                                                                                                                                                                                                                                                                                                                                                                                                                                                                                                                                                                                                                                                                                                                                                                                                                                                                                                                                                                                                                                                                                                                                                                                          |                 |                            | No. Cas.        |                 |            |
|--------------------------|--------------------------------------------------------------------------------------------------------------------------------------------------------------------------------------------------------------------------------------------------------------------------------------------------------------------------------------------------------------------------------------------------------------------------------------------------------------------------------------------------------------------------------------------------------------------------------------------------------------------------------------------------------------------------------------------------------------------------------------------------------------------------------------------------------------------------------------------------------------------------------------------------------------------------------------------------------------------------------------------------------------------------------------------------------------------------------------------------------------------------------------------------------------------------------------------------------------------------------------------------------------------------------------------------------------------------------------------------------------------------------------------------------------------------------------------------------------------------------------------------------------------------------------------------------------------------------------------------------------------------------------------------------------------------------------------------------------------------------------------------------------------------------------------------------------------------------------------------------------------------------------------------------------------------------------------------------------------------------------------------------------------------------------------------------------------------------------------------------------------------------|-----------------|----------------------------|-----------------|-----------------|------------|
| N                        | AREA (SQMT)                                                                                                                                                                                                                                                                                                                                                                                                                                                                                                                                                                                                                                                                                                                                                                                                                                                                                                                                                                                                                                                                                                                                                                                                                                                                                                                                                                                                                                                                                                                                                                                                                                                                                                                                                                                                                                                                                                                                                                                                                                                                                                                    | AREA<br>(ACRES) | AREA<br>(IN%)              |                 |                 |            |
|                          | 21473.598                                                                                                                                                                                                                                                                                                                                                                                                                                                                                                                                                                                                                                                                                                                                                                                                                                                                                                                                                                                                                                                                                                                                                                                                                                                                                                                                                                                                                                                                                                                                                                                                                                                                                                                                                                                                                                                                                                                                                                                                                                                                                                                      | 5.30625         |                            | The Part of the | 1.4             |            |
|                          | 2145.776                                                                                                                                                                                                                                                                                                                                                                                                                                                                                                                                                                                                                                                                                                                                                                                                                                                                                                                                                                                                                                                                                                                                                                                                                                                                                                                                                                                                                                                                                                                                                                                                                                                                                                                                                                                                                                                                                                                                                                                                                                                                                                                       | 0.53023         | 9.99%                      |                 |                 |            |
| SS 50% AREA UNDER SECTOR | 20400.710                                                                                                                                                                                                                                                                                                                                                                                                                                                                                                                                                                                                                                                                                                                                                                                                                                                                                                                                                                                                                                                                                                                                                                                                                                                                                                                                                                                                                                                                                                                                                                                                                                                                                                                                                                                                                                                                                                                                                                                                                                                                                                                      | 5.04113         |                            |                 |                 |            |
| P.                       | Physical Phy | а.<br>          | 3a) "                      |                 | 14 m            |            |
|                          | RE                                                                                                                                                                                                                                                                                                                                                                                                                                                                                                                                                                                                                                                                                                                                                                                                                                                                                                                                                                                                                                                                                                                                                                                                                                                                                                                                                                                                                                                                                                                                                                                                                                                                                                                                                                                                                                                                                                                                                                                                                                                                                                                             | QUIRED          |                            | PROPOSED        |                 | )          |
|                          | AREA (SQMT)                                                                                                                                                                                                                                                                                                                                                                                                                                                                                                                                                                                                                                                                                                                                                                                                                                                                                                                                                                                                                                                                                                                                                                                                                                                                                                                                                                                                                                                                                                                                                                                                                                                                                                                                                                                                                                                                                                                                                                                                                                                                                                                    | AREA<br>(ACRES) | AREA<br>(IN%)              | AREA<br>(SQMT)  | AREA<br>(ACRES) | AREA (IN%) |
|                          | 816.028                                                                                                                                                                                                                                                                                                                                                                                                                                                                                                                                                                                                                                                                                                                                                                                                                                                                                                                                                                                                                                                                                                                                                                                                                                                                                                                                                                                                                                                                                                                                                                                                                                                                                                                                                                                                                                                                                                                                                                                                                                                                                                                        | 0.2016          | مراجع<br>المراجع<br>4.000% | 816.02          | 0.2016          | 4.000%     |
|                          | 12444.433                                                                                                                                                                                                                                                                                                                                                                                                                                                                                                                                                                                                                                                                                                                                                                                                                                                                                                                                                                                                                                                                                                                                                                                                                                                                                                                                                                                                                                                                                                                                                                                                                                                                                                                                                                                                                                                                                                                                                                                                                                                                                                                      | 3.0751          | 61.000%                    | 12335.7254      | 3.0482          | 60.467%    |
|                          | 13260.461                                                                                                                                                                                                                                                                                                                                                                                                                                                                                                                                                                                                                                                                                                                                                                                                                                                                                                                                                                                                                                                                                                                                                                                                                                                                                                                                                                                                                                                                                                                                                                                                                                                                                                                                                                                                                                                                                                                                                                                                                                                                                                                      | 3.2767          | 65.000%                    | 13151.745       | 3.2499          | 64.467%    |
|                          | 2040.071                                                                                                                                                                                                                                                                                                                                                                                                                                                                                                                                                                                                                                                                                                                                                                                                                                                                                                                                                                                                                                                                                                                                                                                                                                                                                                                                                                                                                                                                                                                                                                                                                                                                                                                                                                                                                                                                                                                                                                                                                                                                                                                       | 0.5041          | 10.000%                    | 2040.98         | 0.5043          | 10.004%    |
|                          | 1610.520                                                                                                                                                                                                                                                                                                                                                                                                                                                                                                                                                                                                                                                                                                                                                                                                                                                                                                                                                                                                                                                                                                                                                                                                                                                                                                                                                                                                                                                                                                                                                                                                                                                                                                                                                                                                                                                                                                                                                                                                                                                                                                                       | 0.3980          | 7.500%                     | 1611.17         | 0.3981          | 7.503%     |

That this Layout plan for an area measuring 5.30625 acres after migrating the same from license no. 189 of 2007 under migration policy dated 18.02.2016 in the revenue estate of Village Garhi Alawalpur, Sector-5 & 7A, 21 Dharuhera, Distt. Rewari for the development of Affordable Residential Plotted Colony under Deen Dayal Jan Awas Yojna, 2016 being developed by Elite Homes Pvt. Ltd. is hereby approved subject to the following conditions:-

1. That this Layout plan shall be read in conjunction with the clauses appearing on the agreement executed under Rule 11 and the bilateral agreement. 2. That the plotted area of the colony shall not exceed 65% of the net planned area of the colony. The entire area reserved

for commercial purposes shall be taken as plotted for calculation of the area under plots. 3. That the demarcation plans as per site of all the Residential Plots and Commercial site shall be got approved from this

Department and construction on these sites shall be governed by the Haryana Building Code, 2017 and the Zoning Plan approved by the Director, Town & Country Planning, Haryana.

13. That the odd size plots are being approved subject to the conditions that these plots should not have a frontage of less than 75% of the standard frontage when demarcated.