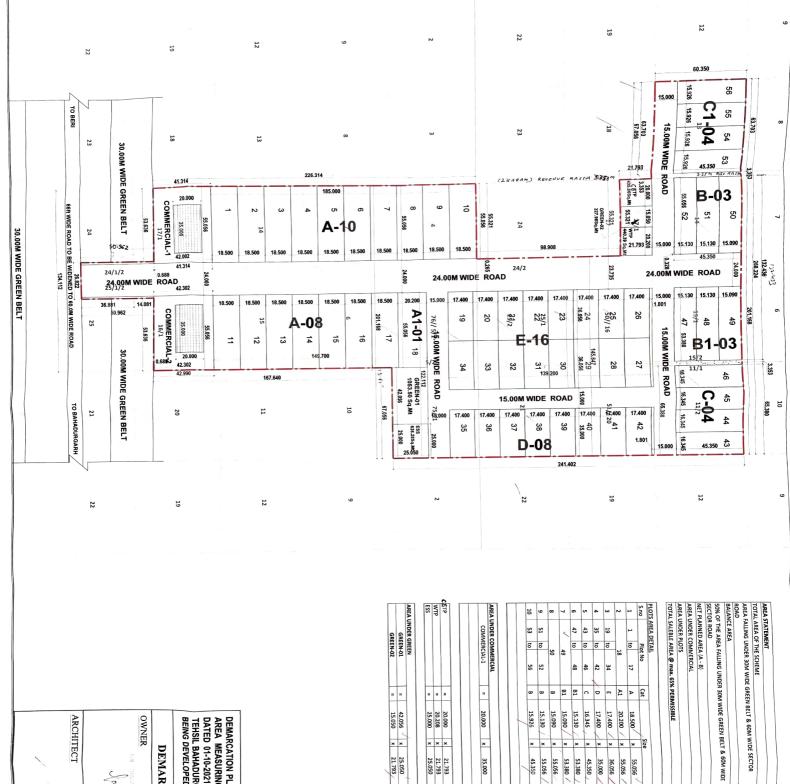

36.056 55.056

Τо

The Director, Town & Country Planning, Haryana, Chandigarh

Memo No. STP(R)/LC-85(5) 245 Dated 30112

Sub: Approval of Demarcation Plan of Industrial Plotted Colony over an area measuring 17.4875 acres (license no. 79 of 2021 dated 01.10.2021) in the revenue estate of village Matan, Tehsil & District Jhajjar being developed by BSM Assets Developers Pvt. Ltd.

Ref: DTP, Jhajjar office memo no. JR/DTP-P/8720/2021 dated 26.11.2021.

DTP, Jhajjar vide their office memo mentioned under reference has sent the verified demarcation plan of Industrial Plotted Colony over an area measuring 17.4875 acres (license no. 79 of 2021 dated 01.10.2021) in the revenue estate of village Matan, Tehsil & District Jhajjar being developed by BSM Assets Developers Pvt. Ltd. The demarcation plan has been examined in Circle Office and found in order.

A copy of verified demarcation plan received from DTP Jhajjar is being forwarded for kind perusal and further necessary action, please.

DA/As Above

Senior Town Planner. Rohtak Circle, Rohtak

Endst No. STP(R)/