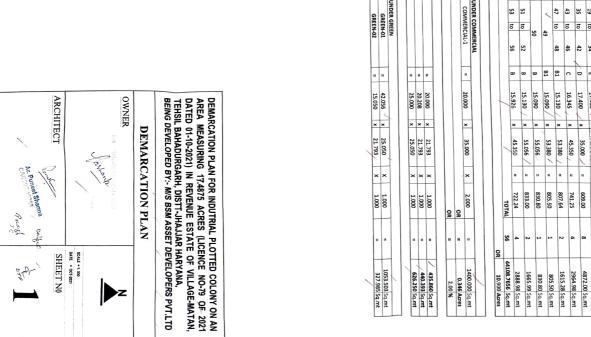

Cat

P.

20.200

55.056

17315.11 Sq.mt 10037.99 Sq.mt

Total Area

1112.13 Sq.mt

0.33100 ACRES 17.15650 ACRES

:. A

17.48750 ACRES

0.16550 ACRES 17.3220 ACRES 0.346 ACRES

11.245 ACRES 10.900 ACRES

2.00 % 62.92 % 64.92 %

1112.13

627.37 1018.54

17.400 18.500