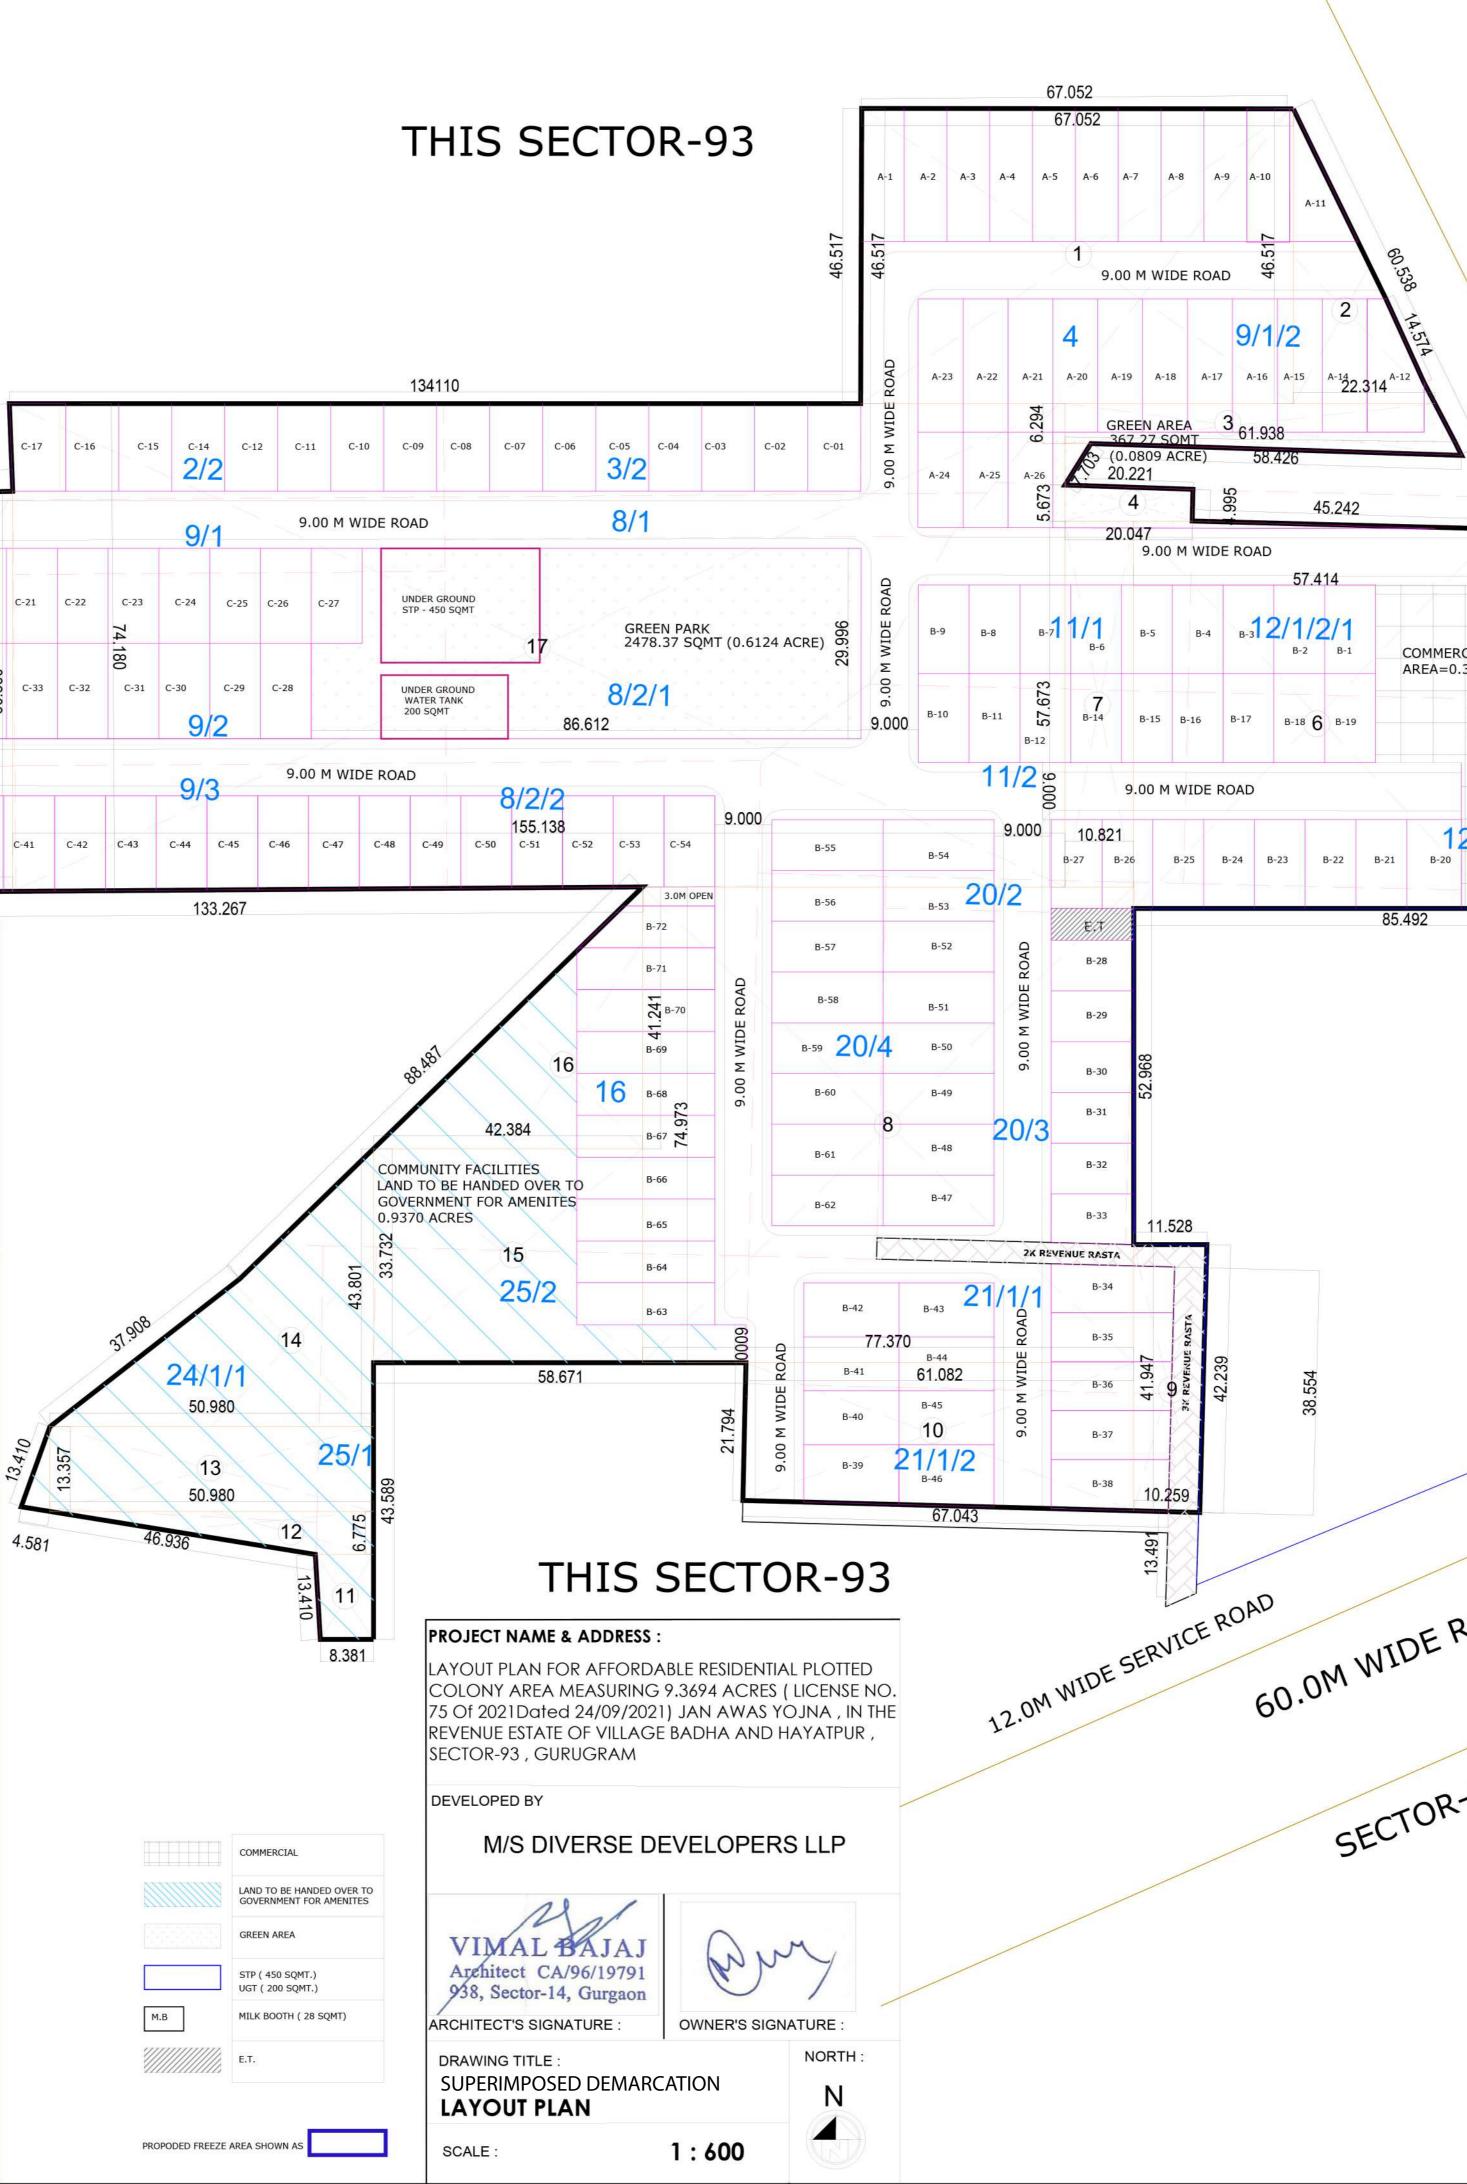

| PLOT NO.                                                                                                                                                                                                                                                                                                                                                                                                                                                                                                                                                                                                                                                                                            |        |        | SQ.IVITKS.                                                                                                                                                                                                                                                                                                                                                                                                                                                                                                                                                                                                                                                                                          | FLUIS | SQ.IVITKS. | Lorno.                                                                                                          | MUDTL  | LENOTU                                                                                                                                                                                                                                                                                                                                                                                                                                                                                                                                                                                                                                                                                                                                                                                                                                                                                                                                                                                                                                                                                                                                                                                                                                                                                                                                                                                                                                                                                                                                                                                                                                                                                                                                                                                                                                                                             | o g.mirito. |                                                                                                                                                                                                                                                                                                                                                                                                                                                                                                                                                                                                                                                                                                                                                                                                                                                                                                                                                                                                                                                                                                                                                                                                                                                                                                                                                                                                                                                                                                                                                                                                                                                                                                                                                                                                                                                                                    | 0 6, 11110. |
|-----------------------------------------------------------------------------------------------------------------------------------------------------------------------------------------------------------------------------------------------------------------------------------------------------------------------------------------------------------------------------------------------------------------------------------------------------------------------------------------------------------------------------------------------------------------------------------------------------------------------------------------------------------------------------------------------------|--------|--------|-----------------------------------------------------------------------------------------------------------------------------------------------------------------------------------------------------------------------------------------------------------------------------------------------------------------------------------------------------------------------------------------------------------------------------------------------------------------------------------------------------------------------------------------------------------------------------------------------------------------------------------------------------------------------------------------------------|-------|------------|-----------------------------------------------------------------------------------------------------------------|--------|------------------------------------------------------------------------------------------------------------------------------------------------------------------------------------------------------------------------------------------------------------------------------------------------------------------------------------------------------------------------------------------------------------------------------------------------------------------------------------------------------------------------------------------------------------------------------------------------------------------------------------------------------------------------------------------------------------------------------------------------------------------------------------------------------------------------------------------------------------------------------------------------------------------------------------------------------------------------------------------------------------------------------------------------------------------------------------------------------------------------------------------------------------------------------------------------------------------------------------------------------------------------------------------------------------------------------------------------------------------------------------------------------------------------------------------------------------------------------------------------------------------------------------------------------------------------------------------------------------------------------------------------------------------------------------------------------------------------------------------------------------------------------------------------------------------------------------------------------------------------------------|-------------|------------------------------------------------------------------------------------------------------------------------------------------------------------------------------------------------------------------------------------------------------------------------------------------------------------------------------------------------------------------------------------------------------------------------------------------------------------------------------------------------------------------------------------------------------------------------------------------------------------------------------------------------------------------------------------------------------------------------------------------------------------------------------------------------------------------------------------------------------------------------------------------------------------------------------------------------------------------------------------------------------------------------------------------------------------------------------------------------------------------------------------------------------------------------------------------------------------------------------------------------------------------------------------------------------------------------------------------------------------------------------------------------------------------------------------------------------------------------------------------------------------------------------------------------------------------------------------------------------------------------------------------------------------------------------------------------------------------------------------------------------------------------------------------------------------------------------------------------------------------------------------|-------------|
|                                                                                                                                                                                                                                                                                                                                                                                                                                                                                                                                                                                                                                                                                                     | WIDTH  | LENGTH |                                                                                                                                                                                                                                                                                                                                                                                                                                                                                                                                                                                                                                                                                                     |       |            |                                                                                                                 |        | LENGTH                                                                                                                                                                                                                                                                                                                                                                                                                                                                                                                                                                                                                                                                                                                                                                                                                                                                                                                                                                                                                                                                                                                                                                                                                                                                                                                                                                                                                                                                                                                                                                                                                                                                                                                                                                                                                                                                             |             |                                                                                                                                                                                                                                                                                                                                                                                                                                                                                                                                                                                                                                                                                                                                                                                                                                                                                                                                                                                                                                                                                                                                                                                                                                                                                                                                                                                                                                                                                                                                                                                                                                                                                                                                                                                                                                                                                    |             |
| A-1 TO A-10                                                                                                                                                                                                                                                                                                                                                                                                                                                                                                                                                                                                                                                                                         | 6.750  | 21.000 | 141.750                                                                                                                                                                                                                                                                                                                                                                                                                                                                                                                                                                                                                                                                                             | 10    | 1417.50    | A-24 TO A-26                                                                                                    | 7.073  | 15.065                                                                                                                                                                                                                                                                                                                                                                                                                                                                                                                                                                                                                                                                                                                                                                                                                                                                                                                                                                                                                                                                                                                                                                                                                                                                                                                                                                                                                                                                                                                                                                                                                                                                                                                                                                                                                                                                             | 106.555     | 3                                                                                                                                                                                                                                                                                                                                                                                                                                                                                                                                                                                                                                                                                                                                                                                                                                                                                                                                                                                                                                                                                                                                                                                                                                                                                                                                                                                                                                                                                                                                                                                                                                                                                                                                                                                                                                                                                  | 319.66      |
| A-11                                                                                                                                                                                                                                                                                                                                                                                                                                                                                                                                                                                                                                                                                                | 10.775 | 21.000 | 118.94                                                                                                                                                                                                                                                                                                                                                                                                                                                                                                                                                                                                                                                                                              | 1     | 118.94     | B-1 TO B-19                                                                                                     | 8.000  | 14.000                                                                                                                                                                                                                                                                                                                                                                                                                                                                                                                                                                                                                                                                                                                                                                                                                                                                                                                                                                                                                                                                                                                                                                                                                                                                                                                                                                                                                                                                                                                                                                                                                                                                                                                                                                                                                                                                             | 112.000     | 18                                                                                                                                                                                                                                                                                                                                                                                                                                                                                                                                                                                                                                                                                                                                                                                                                                                                                                                                                                                                                                                                                                                                                                                                                                                                                                                                                                                                                                                                                                                                                                                                                                                                                                                                                                                                                                                                                 | 2016.00     |
| A-12                                                                                                                                                                                                                                                                                                                                                                                                                                                                                                                                                                                                                                                                                                | 9.000  | 21.000 | 148.740                                                                                                                                                                                                                                                                                                                                                                                                                                                                                                                                                                                                                                                                                             | 1     | 148.74     | B-20                                                                                                            | 8.629  | 13.991                                                                                                                                                                                                                                                                                                                                                                                                                                                                                                                                                                                                                                                                                                                                                                                                                                                                                                                                                                                                                                                                                                                                                                                                                                                                                                                                                                                                                                                                                                                                                                                                                                                                                                                                                                                                                                                                             | 120.728     | 1                                                                                                                                                                                                                                                                                                                                                                                                                                                                                                                                                                                                                                                                                                                                                                                                                                                                                                                                                                                                                                                                                                                                                                                                                                                                                                                                                                                                                                                                                                                                                                                                                                                                                                                                                                                                                                                                                  | 120.73      |
| a land of a set of a set                                                                                                                                                                                                                                                                                                                                                                                                                                                                                                                                                                                                                                                                            |        |        | Contraction in the owner.                                                                                                                                                                                                                                                                                                                                                                                                                                                                                                                                                                                                                                                                           |       |            | B-21 TO B-27                                                                                                    | 8.000  | 13.991                                                                                                                                                                                                                                                                                                                                                                                                                                                                                                                                                                                                                                                                                                                                                                                                                                                                                                                                                                                                                                                                                                                                                                                                                                                                                                                                                                                                                                                                                                                                                                                                                                                                                                                                                                                                                                                                             | 111.928     | 7                                                                                                                                                                                                                                                                                                                                                                                                                                                                                                                                                                                                                                                                                                                                                                                                                                                                                                                                                                                                                                                                                                                                                                                                                                                                                                                                                                                                                                                                                                                                                                                                                                                                                                                                                                                                                                                                                  | 783.50      |
| A-14 TO A-23                                                                                                                                                                                                                                                                                                                                                                                                                                                                                                                                                                                                                                                                                        | 7.073  | 21.000 | 148.533                                                                                                                                                                                                                                                                                                                                                                                                                                                                                                                                                                                                                                                                                             | 10    | 1485.33    | B-47 TO 62                                                                                                      | 8.000  | 17.500                                                                                                                                                                                                                                                                                                                                                                                                                                                                                                                                                                                                                                                                                                                                                                                                                                                                                                                                                                                                                                                                                                                                                                                                                                                                                                                                                                                                                                                                                                                                                                                                                                                                                                                                                                                                                                                                             | 140.000     | 16                                                                                                                                                                                                                                                                                                                                                                                                                                                                                                                                                                                                                                                                                                                                                                                                                                                                                                                                                                                                                                                                                                                                                                                                                                                                                                                                                                                                                                                                                                                                                                                                                                                                                                                                                                                                                                                                                 | 2240.00     |
| A-24 TO A-26                                                                                                                                                                                                                                                                                                                                                                                                                                                                                                                                                                                                                                                                                        | 7.073  | 15.065 | 106.555                                                                                                                                                                                                                                                                                                                                                                                                                                                                                                                                                                                                                                                                                             | 3     | 319.66     | C-1 TO C-17                                                                                                     | 8.349  | 13.815                                                                                                                                                                                                                                                                                                                                                                                                                                                                                                                                                                                                                                                                                                                                                                                                                                                                                                                                                                                                                                                                                                                                                                                                                                                                                                                                                                                                                                                                                                                                                                                                                                                                                                                                                                                                                                                                             | 115.341     | 16                                                                                                                                                                                                                                                                                                                                                                                                                                                                                                                                                                                                                                                                                                                                                                                                                                                                                                                                                                                                                                                                                                                                                                                                                                                                                                                                                                                                                                                                                                                                                                                                                                                                                                                                                                                                                                                                                 | 1845.46     |
| B-1 TO B-19                                                                                                                                                                                                                                                                                                                                                                                                                                                                                                                                                                                                                                                                                         | 8.000  | 14.000 | 112.000                                                                                                                                                                                                                                                                                                                                                                                                                                                                                                                                                                                                                                                                                             | 18    | 2016.00    |                                                                                                                 | 8.000  | 15.000                                                                                                                                                                                                                                                                                                                                                                                                                                                                                                                                                                                                                                                                                                                                                                                                                                                                                                                                                                                                                                                                                                                                                                                                                                                                                                                                                                                                                                                                                                                                                                                                                                                                                                                                                                                                                                                                             | 120.000     | 19                                                                                                                                                                                                                                                                                                                                                                                                                                                                                                                                                                                                                                                                                                                                                                                                                                                                                                                                                                                                                                                                                                                                                                                                                                                                                                                                                                                                                                                                                                                                                                                                                                                                                                                                                                                                                                                                                 | 2280.00     |
| B-20                                                                                                                                                                                                                                                                                                                                                                                                                                                                                                                                                                                                                                                                                                | 8.629  | 13.991 | 120.728                                                                                                                                                                                                                                                                                                                                                                                                                                                                                                                                                                                                                                                                                             | 1     | 120.73     | C-18 TO C-36                                                                                                    |        |                                                                                                                                                                                                                                                                                                                                                                                                                                                                                                                                                                                                                                                                                                                                                                                                                                                                                                                                                                                                                                                                                                                                                                                                                                                                                                                                                                                                                                                                                                                                                                                                                                                                                                                                                                                                                                                                                    |             |                                                                                                                                                                                                                                                                                                                                                                                                                                                                                                                                                                                                                                                                                                                                                                                                                                                                                                                                                                                                                                                                                                                                                                                                                                                                                                                                                                                                                                                                                                                                                                                                                                                                                                                                                                                                                                                                                    |             |
|                                                                                                                                                                                                                                                                                                                                                                                                                                                                                                                                                                                                                                                                                                     |        |        |                                                                                                                                                                                                                                                                                                                                                                                                                                                                                                                                                                                                                                                                                                     |       |            | C-37                                                                                                            | 8.316  | 15.225                                                                                                                                                                                                                                                                                                                                                                                                                                                                                                                                                                                                                                                                                                                                                                                                                                                                                                                                                                                                                                                                                                                                                                                                                                                                                                                                                                                                                                                                                                                                                                                                                                                                                                                                                                                                                                                                             | 128.740     | 1                                                                                                                                                                                                                                                                                                                                                                                                                                                                                                                                                                                                                                                                                                                                                                                                                                                                                                                                                                                                                                                                                                                                                                                                                                                                                                                                                                                                                                                                                                                                                                                                                                                                                                                                                                                                                                                                                  | 128.74      |
| B-21 TO B-27                                                                                                                                                                                                                                                                                                                                                                                                                                                                                                                                                                                                                                                                                        | 8.000  | 13.991 | 111.928                                                                                                                                                                                                                                                                                                                                                                                                                                                                                                                                                                                                                                                                                             | 7     | 783.50     | C-38                                                                                                            | 8.000  | 15.169                                                                                                                                                                                                                                                                                                                                                                                                                                                                                                                                                                                                                                                                                                                                                                                                                                                                                                                                                                                                                                                                                                                                                                                                                                                                                                                                                                                                                                                                                                                                                                                                                                                                                                                                                                                                                                                                             | 121.560     | 1                                                                                                                                                                                                                                                                                                                                                                                                                                                                                                                                                                                                                                                                                                                                                                                                                                                                                                                                                                                                                                                                                                                                                                                                                                                                                                                                                                                                                                                                                                                                                                                                                                                                                                                                                                                                                                                                                  | 121.56      |
| B-28 TO B-32                                                                                                                                                                                                                                                                                                                                                                                                                                                                                                                                                                                                                                                                                        | 8.000  | 12.989 | 103.912                                                                                                                                                                                                                                                                                                                                                                                                                                                                                                                                                                                                                                                                                             | 5     | 519.56     | C-39                                                                                                            | 8.000  | 15.113                                                                                                                                                                                                                                                                                                                                                                                                                                                                                                                                                                                                                                                                                                                                                                                                                                                                                                                                                                                                                                                                                                                                                                                                                                                                                                                                                                                                                                                                                                                                                                                                                                                                                                                                                                                                                                                                             | 120.890     | 1                                                                                                                                                                                                                                                                                                                                                                                                                                                                                                                                                                                                                                                                                                                                                                                                                                                                                                                                                                                                                                                                                                                                                                                                                                                                                                                                                                                                                                                                                                                                                                                                                                                                                                                                                                                                                                                                                  | 120.89      |
| B-33                                                                                                                                                                                                                                                                                                                                                                                                                                                                                                                                                                                                                                                                                                | 7.630  | 12.989 | 101.340                                                                                                                                                                                                                                                                                                                                                                                                                                                                                                                                                                                                                                                                                             | 1     | 101.34     | C-40                                                                                                            | 8.000  | 15.058                                                                                                                                                                                                                                                                                                                                                                                                                                                                                                                                                                                                                                                                                                                                                                                                                                                                                                                                                                                                                                                                                                                                                                                                                                                                                                                                                                                                                                                                                                                                                                                                                                                                                                                                                                                                                                                                             | 120.450     | 1                                                                                                                                                                                                                                                                                                                                                                                                                                                                                                                                                                                                                                                                                                                                                                                                                                                                                                                                                                                                                                                                                                                                                                                                                                                                                                                                                                                                                                                                                                                                                                                                                                                                                                                                                                                                                                                                                  | 120.45      |
| B-34                                                                                                                                                                                                                                                                                                                                                                                                                                                                                                                                                                                                                                                                                                | 7.711  | 19.254 | 144.320                                                                                                                                                                                                                                                                                                                                                                                                                                                                                                                                                                                                                                                                                             | 1     | 144.32     | C-41                                                                                                            | 8.000  | 15.002                                                                                                                                                                                                                                                                                                                                                                                                                                                                                                                                                                                                                                                                                                                                                                                                                                                                                                                                                                                                                                                                                                                                                                                                                                                                                                                                                                                                                                                                                                                                                                                                                                                                                                                                                                                                                                                                             | 120.000     | 1                                                                                                                                                                                                                                                                                                                                                                                                                                                                                                                                                                                                                                                                                                                                                                                                                                                                                                                                                                                                                                                                                                                                                                                                                                                                                                                                                                                                                                                                                                                                                                                                                                                                                                                                                                                                                                                                                  | 120.00      |
| B-35                                                                                                                                                                                                                                                                                                                                                                                                                                                                                                                                                                                                                                                                                                | 7.717  | 19.057 | 147.820                                                                                                                                                                                                                                                                                                                                                                                                                                                                                                                                                                                                                                                                                             | 1     | 147.82     | C-42                                                                                                            | 8.000  | 14.946                                                                                                                                                                                                                                                                                                                                                                                                                                                                                                                                                                                                                                                                                                                                                                                                                                                                                                                                                                                                                                                                                                                                                                                                                                                                                                                                                                                                                                                                                                                                                                                                                                                                                                                                                                                                                                                                             | 119.790     | 1                                                                                                                                                                                                                                                                                                                                                                                                                                                                                                                                                                                                                                                                                                                                                                                                                                                                                                                                                                                                                                                                                                                                                                                                                                                                                                                                                                                                                                                                                                                                                                                                                                                                                                                                                                                                                                                                                  | 119.79      |
|                                                                                                                                                                                                                                                                                                                                                                                                                                                                                                                                                                                                                                                                                                     |        |        |                                                                                                                                                                                                                                                                                                                                                                                                                                                                                                                                                                                                                                                                                                     |       |            | 0-42                                                                                                            | 0.000  | 14.540                                                                                                                                                                                                                                                                                                                                                                                                                                                                                                                                                                                                                                                                                                                                                                                                                                                                                                                                                                                                                                                                                                                                                                                                                                                                                                                                                                                                                                                                                                                                                                                                                                                                                                                                                                                                                                                                             |             |                                                                                                                                                                                                                                                                                                                                                                                                                                                                                                                                                                                                                                                                                                                                                                                                                                                                                                                                                                                                                                                                                                                                                                                                                                                                                                                                                                                                                                                                                                                                                                                                                                                                                                                                                                                                                                                                                    |             |
| B-36                                                                                                                                                                                                                                                                                                                                                                                                                                                                                                                                                                                                                                                                                                | 7.711  | 18.853 | 146.150                                                                                                                                                                                                                                                                                                                                                                                                                                                                                                                                                                                                                                                                                             | 1     | 146.15     |                                                                                                                 | _      |                                                                                                                                                                                                                                                                                                                                                                                                                                                                                                                                                                                                                                                                                                                                                                                                                                                                                                                                                                                                                                                                                                                                                                                                                                                                                                                                                                                                                                                                                                                                                                                                                                                                                                                                                                                                                                                                                    | TOTAL       | 86                                                                                                                                                                                                                                                                                                                                                                                                                                                                                                                                                                                                                                                                                                                                                                                                                                                                                                                                                                                                                                                                                                                                                                                                                                                                                                                                                                                                                                                                                                                                                                                                                                                                                                                                                                                                                                                                                 | 10336.78    |
| B-37                                                                                                                                                                                                                                                                                                                                                                                                                                                                                                                                                                                                                                                                                                | 7.717  | 18.649 | 144.700                                                                                                                                                                                                                                                                                                                                                                                                                                                                                                                                                                                                                                                                                             | 1     | 144.70     |                                                                                                                 |        | OR                                                                                                                                                                                                                                                                                                                                                                                                                                                                                                                                                                                                                                                                                                                                                                                                                                                                                                                                                                                                                                                                                                                                                                                                                                                                                                                                                                                                                                                                                                                                                                                                                                                                                                                                                                                                                                                                                 | ACRES       |                                                                                                                                                                                                                                                                                                                                                                                                                                                                                                                                                                                                                                                                                                                                                                                                                                                                                                                                                                                                                                                                                                                                                                                                                                                                                                                                                                                                                                                                                                                                                                                                                                                                                                                                                                                                                                                                                    | 2.554       |
| B-38                                                                                                                                                                                                                                                                                                                                                                                                                                                                                                                                                                                                                                                                                                | 7.717  | 18.401 | 147.380                                                                                                                                                                                                                                                                                                                                                                                                                                                                                                                                                                                                                                                                                             | 1     | 147.38     |                                                                                                                 |        |                                                                                                                                                                                                                                                                                                                                                                                                                                                                                                                                                                                                                                                                                                                                                                                                                                                                                                                                                                                                                                                                                                                                                                                                                                                                                                                                                                                                                                                                                                                                                                                                                                                                                                                                                                                                                                                                                    |             | 1. 1                                                                                                                                                                                                                                                                                                                                                                                                                                                                                                                                                                                                                                                                                                                                                                                                                                                                                                                                                                                                                                                                                                                                                                                                                                                                                                                                                                                                                                                                                                                                                                                                                                                                                                                                                                                                                                                                               |             |
| B-39                                                                                                                                                                                                                                                                                                                                                                                                                                                                                                                                                                                                                                                                                                | 9.029  | 15.000 | 138.350                                                                                                                                                                                                                                                                                                                                                                                                                                                                                                                                                                                                                                                                                             | 1     | 138.35     |                                                                                                                 |        |                                                                                                                                                                                                                                                                                                                                                                                                                                                                                                                                                                                                                                                                                                                                                                                                                                                                                                                                                                                                                                                                                                                                                                                                                                                                                                                                                                                                                                                                                                                                                                                                                                                                                                                                                                                                                                                                                    |             |                                                                                                                                                                                                                                                                                                                                                                                                                                                                                                                                                                                                                                                                                                                                                                                                                                                                                                                                                                                                                                                                                                                                                                                                                                                                                                                                                                                                                                                                                                                                                                                                                                                                                                                                                                                                                                                                                    |             |
|                                                                                                                                                                                                                                                                                                                                                                                                                                                                                                                                                                                                                                                                                                     |        |        |                                                                                                                                                                                                                                                                                                                                                                                                                                                                                                                                                                                                                                                                                                     |       |            |                                                                                                                 |        |                                                                                                                                                                                                                                                                                                                                                                                                                                                                                                                                                                                                                                                                                                                                                                                                                                                                                                                                                                                                                                                                                                                                                                                                                                                                                                                                                                                                                                                                                                                                                                                                                                                                                                                                                                                                                                                                                    |             |                                                                                                                                                                                                                                                                                                                                                                                                                                                                                                                                                                                                                                                                                                                                                                                                                                                                                                                                                                                                                                                                                                                                                                                                                                                                                                                                                                                                                                                                                                                                                                                                                                                                                                                                                                                                                                                                                    |             |
| B-40 TO B-45                                                                                                                                                                                                                                                                                                                                                                                                                                                                                                                                                                                                                                                                                        | 8.500  | 15.000 | 127.500                                                                                                                                                                                                                                                                                                                                                                                                                                                                                                                                                                                                                                                                                             | 6     | 765.00     | -                                                                                                               | PLC    | OTS TO E                                                                                                                                                                                                                                                                                                                                                                                                                                                                                                                                                                                                                                                                                                                                                                                                                                                                                                                                                                                                                                                                                                                                                                                                                                                                                                                                                                                                                                                                                                                                                                                                                                                                                                                                                                                                                                                                           | BE FREEZE   |                                                                                                                                                                                                                                                                                                                                                                                                                                                                                                                                                                                                                                                                                                                                                                                                                                                                                                                                                                                                                                                                                                                                                                                                                                                                                                                                                                                                                                                                                                                                                                                                                                                                                                                                                                                                                                                                                    |             |
| B-46                                                                                                                                                                                                                                                                                                                                                                                                                                                                                                                                                                                                                                                                                                | 9.812  | 15.000 | 144.220                                                                                                                                                                                                                                                                                                                                                                                                                                                                                                                                                                                                                                                                                             | 1     | 144.22     |                                                                                                                 |        |                                                                                                                                                                                                                                                                                                                                                                                                                                                                                                                                                                                                                                                                                                                                                                                                                                                                                                                                                                                                                                                                                                                                                                                                                                                                                                                                                                                                                                                                                                                                                                                                                                                                                                                                                                                                                                                                                    | AREA IN     | NO.OF                                                                                                                                                                                                                                                                                                                                                                                                                                                                                                                                                                                                                                                                                                                                                                                                                                                                                                                                                                                                                                                                                                                                                                                                                                                                                                                                                                                                                                                                                                                                                                                                                                                                                                                                                                                                                                                                              | AREA IN     |
| B-47 TO 62                                                                                                                                                                                                                                                                                                                                                                                                                                                                                                                                                                                                                                                                                          | 8.000  | 17.500 | 140.000                                                                                                                                                                                                                                                                                                                                                                                                                                                                                                                                                                                                                                                                                             | 16    | 2240.00    | PLOT NO.                                                                                                        | PLOT   | SIZE                                                                                                                                                                                                                                                                                                                                                                                                                                                                                                                                                                                                                                                                                                                                                                                                                                                                                                                                                                                                                                                                                                                                                                                                                                                                                                                                                                                                                                                                                                                                                                                                                                                                                                                                                                                                                                                                               | SQ.MTRS.    | PLOTS                                                                                                                                                                                                                                                                                                                                                                                                                                                                                                                                                                                                                                                                                                                                                                                                                                                                                                                                                                                                                                                                                                                                                                                                                                                                                                                                                                                                                                                                                                                                                                                                                                                                                                                                                                                                                                                                              | SQ.MTRS.    |
| B-63 TO B-71                                                                                                                                                                                                                                                                                                                                                                                                                                                                                                                                                                                                                                                                                        | 6.600  | 21.740 | 143.5                                                                                                                                                                                                                                                                                                                                                                                                                                                                                                                                                                                                                                                                                               | 9     | 1291.36    | LOT NO.                                                                                                         | WIDTH  | LENGTH                                                                                                                                                                                                                                                                                                                                                                                                                                                                                                                                                                                                                                                                                                                                                                                                                                                                                                                                                                                                                                                                                                                                                                                                                                                                                                                                                                                                                                                                                                                                                                                                                                                                                                                                                                                                                                                                             | og.mirito.  | 1 2010                                                                                                                                                                                                                                                                                                                                                                                                                                                                                                                                                                                                                                                                                                                                                                                                                                                                                                                                                                                                                                                                                                                                                                                                                                                                                                                                                                                                                                                                                                                                                                                                                                                                                                                                                                                                                                                                             | OQ.MITTO.   |
| B-72                                                                                                                                                                                                                                                                                                                                                                                                                                                                                                                                                                                                                                                                                                | 6.573  | 21.360 | 117.530                                                                                                                                                                                                                                                                                                                                                                                                                                                                                                                                                                                                                                                                                             | 1     | 117.53     | 1 1 70 1 10                                                                                                     |        |                                                                                                                                                                                                                                                                                                                                                                                                                                                                                                                                                                                                                                                                                                                                                                                                                                                                                                                                                                                                                                                                                                                                                                                                                                                                                                                                                                                                                                                                                                                                                                                                                                                                                                                                                                                                                                                                                    | 444 750     | 10                                                                                                                                                                                                                                                                                                                                                                                                                                                                                                                                                                                                                                                                                                                                                                                                                                                                                                                                                                                                                                                                                                                                                                                                                                                                                                                                                                                                                                                                                                                                                                                                                                                                                                                                                                                                                                                                                 | 4447 50     |
| and the second se |        |        |                                                                                                                                                                                                                                                                                                                                                                                                                                                                                                                                                                                                                                                                                                     |       |            | A-1 TO A-10                                                                                                     | 6.750  | 21.000                                                                                                                                                                                                                                                                                                                                                                                                                                                                                                                                                                                                                                                                                                                                                                                                                                                                                                                                                                                                                                                                                                                                                                                                                                                                                                                                                                                                                                                                                                                                                                                                                                                                                                                                                                                                                                                                             | 141.750     | 10                                                                                                                                                                                                                                                                                                                                                                                                                                                                                                                                                                                                                                                                                                                                                                                                                                                                                                                                                                                                                                                                                                                                                                                                                                                                                                                                                                                                                                                                                                                                                                                                                                                                                                                                                                                                                                                                                 | 1417.50     |
| C-1 TO C-17                                                                                                                                                                                                                                                                                                                                                                                                                                                                                                                                                                                                                                                                                         | 8.349  | 13.815 | 115.341                                                                                                                                                                                                                                                                                                                                                                                                                                                                                                                                                                                                                                                                                             | 16    | 1845.46    | A-11                                                                                                            | 10.775 | 21.000                                                                                                                                                                                                                                                                                                                                                                                                                                                                                                                                                                                                                                                                                                                                                                                                                                                                                                                                                                                                                                                                                                                                                                                                                                                                                                                                                                                                                                                                                                                                                                                                                                                                                                                                                                                                                                                                             | 118.94      | 1                                                                                                                                                                                                                                                                                                                                                                                                                                                                                                                                                                                                                                                                                                                                                                                                                                                                                                                                                                                                                                                                                                                                                                                                                                                                                                                                                                                                                                                                                                                                                                                                                                                                                                                                                                                                                                                                                  | 118.94      |
| C-18 TO C-36                                                                                                                                                                                                                                                                                                                                                                                                                                                                                                                                                                                                                                                                                        | 8.000  | 15.000 | 120.000                                                                                                                                                                                                                                                                                                                                                                                                                                                                                                                                                                                                                                                                                             | 19    | 2280.00    | A-12                                                                                                            | 9.000  | 21.000                                                                                                                                                                                                                                                                                                                                                                                                                                                                                                                                                                                                                                                                                                                                                                                                                                                                                                                                                                                                                                                                                                                                                                                                                                                                                                                                                                                                                                                                                                                                                                                                                                                                                                                                                                                                                                                                             | 148.740     | 1                                                                                                                                                                                                                                                                                                                                                                                                                                                                                                                                                                                                                                                                                                                                                                                                                                                                                                                                                                                                                                                                                                                                                                                                                                                                                                                                                                                                                                                                                                                                                                                                                                                                                                                                                                                                                                                                                  | 148.74      |
| C-37                                                                                                                                                                                                                                                                                                                                                                                                                                                                                                                                                                                                                                                                                                | 8.316  | 15.225 | 128.740                                                                                                                                                                                                                                                                                                                                                                                                                                                                                                                                                                                                                                                                                             | 1     | 128.74     | A-14 TO A-23                                                                                                    | 7.073  | 21.000                                                                                                                                                                                                                                                                                                                                                                                                                                                                                                                                                                                                                                                                                                                                                                                                                                                                                                                                                                                                                                                                                                                                                                                                                                                                                                                                                                                                                                                                                                                                                                                                                                                                                                                                                                                                                                                                             | 148.533     | 10                                                                                                                                                                                                                                                                                                                                                                                                                                                                                                                                                                                                                                                                                                                                                                                                                                                                                                                                                                                                                                                                                                                                                                                                                                                                                                                                                                                                                                                                                                                                                                                                                                                                                                                                                                                                                                                                                 | 1485.33     |
| C-38                                                                                                                                                                                                                                                                                                                                                                                                                                                                                                                                                                                                                                                                                                | 8.000  | 15.169 | 121.560                                                                                                                                                                                                                                                                                                                                                                                                                                                                                                                                                                                                                                                                                             | 1     | 121.56     | B-28 TO B-32                                                                                                    | 8.000  | 12.989                                                                                                                                                                                                                                                                                                                                                                                                                                                                                                                                                                                                                                                                                                                                                                                                                                                                                                                                                                                                                                                                                                                                                                                                                                                                                                                                                                                                                                                                                                                                                                                                                                                                                                                                                                                                                                                                             | 103.912     | 5                                                                                                                                                                                                                                                                                                                                                                                                                                                                                                                                                                                                                                                                                                                                                                                                                                                                                                                                                                                                                                                                                                                                                                                                                                                                                                                                                                                                                                                                                                                                                                                                                                                                                                                                                                                                                                                                                  | 519.56      |
| C-39                                                                                                                                                                                                                                                                                                                                                                                                                                                                                                                                                                                                                                                                                                | 8.000  | 15.113 | 120.890                                                                                                                                                                                                                                                                                                                                                                                                                                                                                                                                                                                                                                                                                             | 1     | 120.89     | B-33                                                                                                            | 7.630  | 12.989                                                                                                                                                                                                                                                                                                                                                                                                                                                                                                                                                                                                                                                                                                                                                                                                                                                                                                                                                                                                                                                                                                                                                                                                                                                                                                                                                                                                                                                                                                                                                                                                                                                                                                                                                                                                                                                                             | 101.340     | 1                                                                                                                                                                                                                                                                                                                                                                                                                                                                                                                                                                                                                                                                                                                                                                                                                                                                                                                                                                                                                                                                                                                                                                                                                                                                                                                                                                                                                                                                                                                                                                                                                                                                                                                                                                                                                                                                                  | 101.34      |
|                                                                                                                                                                                                                                                                                                                                                                                                                                                                                                                                                                                                                                                                                                     |        |        |                                                                                                                                                                                                                                                                                                                                                                                                                                                                                                                                                                                                                                                                                                     |       |            | B-34                                                                                                            | 7.711  | 19.254                                                                                                                                                                                                                                                                                                                                                                                                                                                                                                                                                                                                                                                                                                                                                                                                                                                                                                                                                                                                                                                                                                                                                                                                                                                                                                                                                                                                                                                                                                                                                                                                                                                                                                                                                                                                                                                                             | 144.320     | 1                                                                                                                                                                                                                                                                                                                                                                                                                                                                                                                                                                                                                                                                                                                                                                                                                                                                                                                                                                                                                                                                                                                                                                                                                                                                                                                                                                                                                                                                                                                                                                                                                                                                                                                                                                                                                                                                                  | 144.32      |
| C-40                                                                                                                                                                                                                                                                                                                                                                                                                                                                                                                                                                                                                                                                                                | 8.000  | 15.058 | 120.450                                                                                                                                                                                                                                                                                                                                                                                                                                                                                                                                                                                                                                                                                             | 1     | 120.45     |                                                                                                                 |        |                                                                                                                                                                                                                                                                                                                                                                                                                                                                                                                                                                                                                                                                                                                                                                                                                                                                                                                                                                                                                                                                                                                                                                                                                                                                                                                                                                                                                                                                                                                                                                                                                                                                                                                                                                                                                                                                                    |             |                                                                                                                                                                                                                                                                                                                                                                                                                                                                                                                                                                                                                                                                                                                                                                                                                                                                                                                                                                                                                                                                                                                                                                                                                                                                                                                                                                                                                                                                                                                                                                                                                                                                                                                                                                                                                                                                                    |             |
| C-41                                                                                                                                                                                                                                                                                                                                                                                                                                                                                                                                                                                                                                                                                                | 8.000  | 15.002 | 120.000                                                                                                                                                                                                                                                                                                                                                                                                                                                                                                                                                                                                                                                                                             | 1     | 120.00     | B-35                                                                                                            | 7.717  | 19.057                                                                                                                                                                                                                                                                                                                                                                                                                                                                                                                                                                                                                                                                                                                                                                                                                                                                                                                                                                                                                                                                                                                                                                                                                                                                                                                                                                                                                                                                                                                                                                                                                                                                                                                                                                                                                                                                             | 147.820     | 1                                                                                                                                                                                                                                                                                                                                                                                                                                                                                                                                                                                                                                                                                                                                                                                                                                                                                                                                                                                                                                                                                                                                                                                                                                                                                                                                                                                                                                                                                                                                                                                                                                                                                                                                                                                                                                                                                  | 147.82      |
| C-42                                                                                                                                                                                                                                                                                                                                                                                                                                                                                                                                                                                                                                                                                                | 8.000  | 14.946 | 119.790                                                                                                                                                                                                                                                                                                                                                                                                                                                                                                                                                                                                                                                                                             | 1     | 119.79     | B-36                                                                                                            | 7.711  | 18.853                                                                                                                                                                                                                                                                                                                                                                                                                                                                                                                                                                                                                                                                                                                                                                                                                                                                                                                                                                                                                                                                                                                                                                                                                                                                                                                                                                                                                                                                                                                                                                                                                                                                                                                                                                                                                                                                             | 146.150     | 1                                                                                                                                                                                                                                                                                                                                                                                                                                                                                                                                                                                                                                                                                                                                                                                                                                                                                                                                                                                                                                                                                                                                                                                                                                                                                                                                                                                                                                                                                                                                                                                                                                                                                                                                                                                                                                                                                  | 146.15      |
| C-43                                                                                                                                                                                                                                                                                                                                                                                                                                                                                                                                                                                                                                                                                                | 8.000  | 14.891 | 119.128                                                                                                                                                                                                                                                                                                                                                                                                                                                                                                                                                                                                                                                                                             | 1     | 119.13     | B-37                                                                                                            | 7.717  | 18.649                                                                                                                                                                                                                                                                                                                                                                                                                                                                                                                                                                                                                                                                                                                                                                                                                                                                                                                                                                                                                                                                                                                                                                                                                                                                                                                                                                                                                                                                                                                                                                                                                                                                                                                                                                                                                                                                             | 144.700     | 1                                                                                                                                                                                                                                                                                                                                                                                                                                                                                                                                                                                                                                                                                                                                                                                                                                                                                                                                                                                                                                                                                                                                                                                                                                                                                                                                                                                                                                                                                                                                                                                                                                                                                                                                                                                                                                                                                  | 144.70      |
| C-44                                                                                                                                                                                                                                                                                                                                                                                                                                                                                                                                                                                                                                                                                                | 8.000  | 14.835 | 118.680                                                                                                                                                                                                                                                                                                                                                                                                                                                                                                                                                                                                                                                                                             | 1     | 118.68     | B-38                                                                                                            | 7.717  | 18.401                                                                                                                                                                                                                                                                                                                                                                                                                                                                                                                                                                                                                                                                                                                                                                                                                                                                                                                                                                                                                                                                                                                                                                                                                                                                                                                                                                                                                                                                                                                                                                                                                                                                                                                                                                                                                                                                             | 147.380     | 1                                                                                                                                                                                                                                                                                                                                                                                                                                                                                                                                                                                                                                                                                                                                                                                                                                                                                                                                                                                                                                                                                                                                                                                                                                                                                                                                                                                                                                                                                                                                                                                                                                                                                                                                                                                                                                                                                  | 147.38      |
|                                                                                                                                                                                                                                                                                                                                                                                                                                                                                                                                                                                                                                                                                                     |        |        | and the second se |       |            | B-39                                                                                                            | 9.029  | 15.000                                                                                                                                                                                                                                                                                                                                                                                                                                                                                                                                                                                                                                                                                                                                                                                                                                                                                                                                                                                                                                                                                                                                                                                                                                                                                                                                                                                                                                                                                                                                                                                                                                                                                                                                                                                                                                                                             | 138.350     | 1                                                                                                                                                                                                                                                                                                                                                                                                                                                                                                                                                                                                                                                                                                                                                                                                                                                                                                                                                                                                                                                                                                                                                                                                                                                                                                                                                                                                                                                                                                                                                                                                                                                                                                                                                                                                                                                                                  | 138.35      |
| C-45                                                                                                                                                                                                                                                                                                                                                                                                                                                                                                                                                                                                                                                                                                | 8.000  | 14.780 | 118.240                                                                                                                                                                                                                                                                                                                                                                                                                                                                                                                                                                                                                                                                                             | 1     | 118.24     | B-40 TO B-45                                                                                                    | 8.500  | 15.000                                                                                                                                                                                                                                                                                                                                                                                                                                                                                                                                                                                                                                                                                                                                                                                                                                                                                                                                                                                                                                                                                                                                                                                                                                                                                                                                                                                                                                                                                                                                                                                                                                                                                                                                                                                                                                                                             | 127.500     | 6                                                                                                                                                                                                                                                                                                                                                                                                                                                                                                                                                                                                                                                                                                                                                                                                                                                                                                                                                                                                                                                                                                                                                                                                                                                                                                                                                                                                                                                                                                                                                                                                                                                                                                                                                                                                                                                                                  | 765.00      |
| C-46                                                                                                                                                                                                                                                                                                                                                                                                                                                                                                                                                                                                                                                                                                | 8.000  | 14.724 | 117.792                                                                                                                                                                                                                                                                                                                                                                                                                                                                                                                                                                                                                                                                                             | 1     | 117.79     | B-46                                                                                                            | 9.812  | 15.000                                                                                                                                                                                                                                                                                                                                                                                                                                                                                                                                                                                                                                                                                                                                                                                                                                                                                                                                                                                                                                                                                                                                                                                                                                                                                                                                                                                                                                                                                                                                                                                                                                                                                                                                                                                                                                                                             | 144.220     | 1                                                                                                                                                                                                                                                                                                                                                                                                                                                                                                                                                                                                                                                                                                                                                                                                                                                                                                                                                                                                                                                                                                                                                                                                                                                                                                                                                                                                                                                                                                                                                                                                                                                                                                                                                                                                                                                                                  | 144.22      |
| C-47                                                                                                                                                                                                                                                                                                                                                                                                                                                                                                                                                                                                                                                                                                | 8.000  | 14.668 | 117.344                                                                                                                                                                                                                                                                                                                                                                                                                                                                                                                                                                                                                                                                                             | 1     | 117.34     | the second se |        | and the second sec |             |                                                                                                                                                                                                                                                                                                                                                                                                                                                                                                                                                                                                                                                                                                                                                                                                                                                                                                                                                                                                                                                                                                                                                                                                                                                                                                                                                                                                                                                                                                                                                                                                                                                                                                                                                                                                                                                                                    |             |
| C-48                                                                                                                                                                                                                                                                                                                                                                                                                                                                                                                                                                                                                                                                                                | 8.000  | 14.613 | 116.904                                                                                                                                                                                                                                                                                                                                                                                                                                                                                                                                                                                                                                                                                             | 1     | 116.90     | B-63 TO B-71                                                                                                    | 6.600  | 21.740                                                                                                                                                                                                                                                                                                                                                                                                                                                                                                                                                                                                                                                                                                                                                                                                                                                                                                                                                                                                                                                                                                                                                                                                                                                                                                                                                                                                                                                                                                                                                                                                                                                                                                                                                                                                                                                                             | 143.5       | 9                                                                                                                                                                                                                                                                                                                                                                                                                                                                                                                                                                                                                                                                                                                                                                                                                                                                                                                                                                                                                                                                                                                                                                                                                                                                                                                                                                                                                                                                                                                                                                                                                                                                                                                                                                                                                                                                                  | 1291.36     |
| C-49                                                                                                                                                                                                                                                                                                                                                                                                                                                                                                                                                                                                                                                                                                | 8.000  | 14.557 | 116.456                                                                                                                                                                                                                                                                                                                                                                                                                                                                                                                                                                                                                                                                                             | 1     | 116.46     | B-72                                                                                                            | 6.573  | 21.360                                                                                                                                                                                                                                                                                                                                                                                                                                                                                                                                                                                                                                                                                                                                                                                                                                                                                                                                                                                                                                                                                                                                                                                                                                                                                                                                                                                                                                                                                                                                                                                                                                                                                                                                                                                                                                                                             | 117.530     | 1                                                                                                                                                                                                                                                                                                                                                                                                                                                                                                                                                                                                                                                                                                                                                                                                                                                                                                                                                                                                                                                                                                                                                                                                                                                                                                                                                                                                                                                                                                                                                                                                                                                                                                                                                                                                                                                                                  | 117.53      |
|                                                                                                                                                                                                                                                                                                                                                                                                                                                                                                                                                                                                                                                                                                     |        |        |                                                                                                                                                                                                                                                                                                                                                                                                                                                                                                                                                                                                                                                                                                     | -     |            | C-43                                                                                                            | 8.000  | 14.891                                                                                                                                                                                                                                                                                                                                                                                                                                                                                                                                                                                                                                                                                                                                                                                                                                                                                                                                                                                                                                                                                                                                                                                                                                                                                                                                                                                                                                                                                                                                                                                                                                                                                                                                                                                                                                                                             | 119.128     | 1                                                                                                                                                                                                                                                                                                                                                                                                                                                                                                                                                                                                                                                                                                                                                                                                                                                                                                                                                                                                                                                                                                                                                                                                                                                                                                                                                                                                                                                                                                                                                                                                                                                                                                                                                                                                                                                                                  | 119.13      |
| C-50                                                                                                                                                                                                                                                                                                                                                                                                                                                                                                                                                                                                                                                                                                | 8.000  | 14.501 | 116.008                                                                                                                                                                                                                                                                                                                                                                                                                                                                                                                                                                                                                                                                                             | 1     | 116.01     | C-44                                                                                                            | 8.000  | 14.835                                                                                                                                                                                                                                                                                                                                                                                                                                                                                                                                                                                                                                                                                                                                                                                                                                                                                                                                                                                                                                                                                                                                                                                                                                                                                                                                                                                                                                                                                                                                                                                                                                                                                                                                                                                                                                                                             | 118.680     | 1                                                                                                                                                                                                                                                                                                                                                                                                                                                                                                                                                                                                                                                                                                                                                                                                                                                                                                                                                                                                                                                                                                                                                                                                                                                                                                                                                                                                                                                                                                                                                                                                                                                                                                                                                                                                                                                                                  | 118.68      |
| C-51                                                                                                                                                                                                                                                                                                                                                                                                                                                                                                                                                                                                                                                                                                | 8.000  | 14.446 | 115.568                                                                                                                                                                                                                                                                                                                                                                                                                                                                                                                                                                                                                                                                                             | 1     | 115.57     | C-45                                                                                                            | 8.000  | 14.780                                                                                                                                                                                                                                                                                                                                                                                                                                                                                                                                                                                                                                                                                                                                                                                                                                                                                                                                                                                                                                                                                                                                                                                                                                                                                                                                                                                                                                                                                                                                                                                                                                                                                                                                                                                                                                                                             | 118.240     | 1                                                                                                                                                                                                                                                                                                                                                                                                                                                                                                                                                                                                                                                                                                                                                                                                                                                                                                                                                                                                                                                                                                                                                                                                                                                                                                                                                                                                                                                                                                                                                                                                                                                                                                                                                                                                                                                                                  | 118.24      |
| C-52                                                                                                                                                                                                                                                                                                                                                                                                                                                                                                                                                                                                                                                                                                | 8.000  | 14.390 | 115.120                                                                                                                                                                                                                                                                                                                                                                                                                                                                                                                                                                                                                                                                                             | 1     | 115.12     | C-46                                                                                                            | 8.000  | 14.724                                                                                                                                                                                                                                                                                                                                                                                                                                                                                                                                                                                                                                                                                                                                                                                                                                                                                                                                                                                                                                                                                                                                                                                                                                                                                                                                                                                                                                                                                                                                                                                                                                                                                                                                                                                                                                                                             | 117.792     | 1                                                                                                                                                                                                                                                                                                                                                                                                                                                                                                                                                                                                                                                                                                                                                                                                                                                                                                                                                                                                                                                                                                                                                                                                                                                                                                                                                                                                                                                                                                                                                                                                                                                                                                                                                                                                                                                                                  | 117.79      |
| C-53                                                                                                                                                                                                                                                                                                                                                                                                                                                                                                                                                                                                                                                                                                | 8.000  | 14.357 | 114.856                                                                                                                                                                                                                                                                                                                                                                                                                                                                                                                                                                                                                                                                                             | 1     | 114.86     | C-47                                                                                                            | 8.000  | 14.668                                                                                                                                                                                                                                                                                                                                                                                                                                                                                                                                                                                                                                                                                                                                                                                                                                                                                                                                                                                                                                                                                                                                                                                                                                                                                                                                                                                                                                                                                                                                                                                                                                                                                                                                                                                                                                                                             | 117.344     | 1                                                                                                                                                                                                                                                                                                                                                                                                                                                                                                                                                                                                                                                                                                                                                                                                                                                                                                                                                                                                                                                                                                                                                                                                                                                                                                                                                                                                                                                                                                                                                                                                                                                                                                                                                                                                                                                                                  | 117.34      |
| C-54                                                                                                                                                                                                                                                                                                                                                                                                                                                                                                                                                                                                                                                                                                | 8.000  | 14.358 | 114.864                                                                                                                                                                                                                                                                                                                                                                                                                                                                                                                                                                                                                                                                                             | 1     | 114.86     | C-48                                                                                                            |        |                                                                                                                                                                                                                                                                                                                                                                                                                                                                                                                                                                                                                                                                                                                                                                                                                                                                                                                                                                                                                                                                                                                                                                                                                                                                                                                                                                                                                                                                                                                                                                                                                                                                                                                                                                                                                                                                                    |             |                                                                                                                                                                                                                                                                                                                                                                                                                                                                                                                                                                                                                                                                                                                                                                                                                                                                                                                                                                                                                                                                                                                                                                                                                                                                                                                                                                                                                                                                                                                                                                                                                                                                                                                                                                                                                                                                                    |             |
| and the second                                                                                                                                                                                                                                                                                                                                                                                                                                                                                                                                                                                    |        |        |                                                                                                                                                                                                                                                                                                                                                                                                                                                                                                                                                                                                                                                                                                     |       |            |                                                                                                                 | 8.000  | 14.613                                                                                                                                                                                                                                                                                                                                                                                                                                                                                                                                                                                                                                                                                                                                                                                                                                                                                                                                                                                                                                                                                                                                                                                                                                                                                                                                                                                                                                                                                                                                                                                                                                                                                                                                                                                                                                                                             | 116.904     | 1                                                                                                                                                                                                                                                                                                                                                                                                                                                                                                                                                                                                                                                                                                                                                                                                                                                                                                                                                                                                                                                                                                                                                                                                                                                                                                                                                                                                                                                                                                                                                                                                                                                                                                                                                                                                                                                                                  | 116.90      |
| D-1                                                                                                                                                                                                                                                                                                                                                                                                                                                                                                                                                                                                                                                                                                 | 8.000  | 17.395 | 139.160                                                                                                                                                                                                                                                                                                                                                                                                                                                                                                                                                                                                                                                                                             | 1     | 139.16     | C-49                                                                                                            | 8.000  | 14.557                                                                                                                                                                                                                                                                                                                                                                                                                                                                                                                                                                                                                                                                                                                                                                                                                                                                                                                                                                                                                                                                                                                                                                                                                                                                                                                                                                                                                                                                                                                                                                                                                                                                                                                                                                                                                                                                             | 116.456     | 1                                                                                                                                                                                                                                                                                                                                                                                                                                                                                                                                                                                                                                                                                                                                                                                                                                                                                                                                                                                                                                                                                                                                                                                                                                                                                                                                                                                                                                                                                                                                                                                                                                                                                                                                                                                                                                                                                  | 116.46      |
| D-2                                                                                                                                                                                                                                                                                                                                                                                                                                                                                                                                                                                                                                                                                                 | 8.000  | 16.966 | 135.728                                                                                                                                                                                                                                                                                                                                                                                                                                                                                                                                                                                                                                                                                             | 1     | 135.73     | C-50                                                                                                            | 8.000  | 14.501                                                                                                                                                                                                                                                                                                                                                                                                                                                                                                                                                                                                                                                                                                                                                                                                                                                                                                                                                                                                                                                                                                                                                                                                                                                                                                                                                                                                                                                                                                                                                                                                                                                                                                                                                                                                                                                                             | 116.008     | 1                                                                                                                                                                                                                                                                                                                                                                                                                                                                                                                                                                                                                                                                                                                                                                                                                                                                                                                                                                                                                                                                                                                                                                                                                                                                                                                                                                                                                                                                                                                                                                                                                                                                                                                                                                                                                                                                                  | 116.01      |
| D-3                                                                                                                                                                                                                                                                                                                                                                                                                                                                                                                                                                                                                                                                                                 | 8.000  | 16.536 | 132.288                                                                                                                                                                                                                                                                                                                                                                                                                                                                                                                                                                                                                                                                                             | 1     | 132.29     | C-51                                                                                                            | 8.000  | 14.446                                                                                                                                                                                                                                                                                                                                                                                                                                                                                                                                                                                                                                                                                                                                                                                                                                                                                                                                                                                                                                                                                                                                                                                                                                                                                                                                                                                                                                                                                                                                                                                                                                                                                                                                                                                                                                                                             | 115.568     | 1                                                                                                                                                                                                                                                                                                                                                                                                                                                                                                                                                                                                                                                                                                                                                                                                                                                                                                                                                                                                                                                                                                                                                                                                                                                                                                                                                                                                                                                                                                                                                                                                                                                                                                                                                                                                                                                                                  | 115.57      |
| D-4                                                                                                                                                                                                                                                                                                                                                                                                                                                                                                                                                                                                                                                                                                 | 8.000  | 16.106 | 128.848                                                                                                                                                                                                                                                                                                                                                                                                                                                                                                                                                                                                                                                                                             | 1     | 128.85     | C-52                                                                                                            | 8.000  | 14.390                                                                                                                                                                                                                                                                                                                                                                                                                                                                                                                                                                                                                                                                                                                                                                                                                                                                                                                                                                                                                                                                                                                                                                                                                                                                                                                                                                                                                                                                                                                                                                                                                                                                                                                                                                                                                                                                             | 115.120     | 1                                                                                                                                                                                                                                                                                                                                                                                                                                                                                                                                                                                                                                                                                                                                                                                                                                                                                                                                                                                                                                                                                                                                                                                                                                                                                                                                                                                                                                                                                                                                                                                                                                                                                                                                                                                                                                                                                  | 115.12      |
| D-4<br>D-5                                                                                                                                                                                                                                                                                                                                                                                                                                                                                                                                                                                                                                                                                          |        |        |                                                                                                                                                                                                                                                                                                                                                                                                                                                                                                                                                                                                                                                                                                     | 1     |            | C-53                                                                                                            | 8.000  | 14.357                                                                                                                                                                                                                                                                                                                                                                                                                                                                                                                                                                                                                                                                                                                                                                                                                                                                                                                                                                                                                                                                                                                                                                                                                                                                                                                                                                                                                                                                                                                                                                                                                                                                                                                                                                                                                                                                             | 114.856     | 1                                                                                                                                                                                                                                                                                                                                                                                                                                                                                                                                                                                                                                                                                                                                                                                                                                                                                                                                                                                                                                                                                                                                                                                                                                                                                                                                                                                                                                                                                                                                                                                                                                                                                                                                                                                                                                                                                  | 114.86      |
|                                                                                                                                                                                                                                                                                                                                                                                                                                                                                                                                                                                                                                                                                                     | 8.000  | 15.676 | 125.408                                                                                                                                                                                                                                                                                                                                                                                                                                                                                                                                                                                                                                                                                             |       | 125.41     | C-54                                                                                                            | 8.000  | 14.358                                                                                                                                                                                                                                                                                                                                                                                                                                                                                                                                                                                                                                                                                                                                                                                                                                                                                                                                                                                                                                                                                                                                                                                                                                                                                                                                                                                                                                                                                                                                                                                                                                                                                                                                                                                                                                                                             | 114.864     | 1                                                                                                                                                                                                                                                                                                                                                                                                                                                                                                                                                                                                                                                                                                                                                                                                                                                                                                                                                                                                                                                                                                                                                                                                                                                                                                                                                                                                                                                                                                                                                                                                                                                                                                                                                                                                                                                                                  | 114.86      |
| D-6                                                                                                                                                                                                                                                                                                                                                                                                                                                                                                                                                                                                                                                                                                 | 8.000  | 17.052 | 136.416                                                                                                                                                                                                                                                                                                                                                                                                                                                                                                                                                                                                                                                                                             | 1     | 136.42     |                                                                                                                 |        |                                                                                                                                                                                                                                                                                                                                                                                                                                                                                                                                                                                                                                                                                                                                                                                                                                                                                                                                                                                                                                                                                                                                                                                                                                                                                                                                                                                                                                                                                                                                                                                                                                                                                                                                                                                                                                                                                    |             | and the second sec |             |
| D-7                                                                                                                                                                                                                                                                                                                                                                                                                                                                                                                                                                                                                                                                                                 | 8.000  | 16.860 | 134.880                                                                                                                                                                                                                                                                                                                                                                                                                                                                                                                                                                                                                                                                                             | 1     | 134.88     | D-1                                                                                                             | 8.000  | 17.395                                                                                                                                                                                                                                                                                                                                                                                                                                                                                                                                                                                                                                                                                                                                                                                                                                                                                                                                                                                                                                                                                                                                                                                                                                                                                                                                                                                                                                                                                                                                                                                                                                                                                                                                                                                                                                                                             | 139.160     | 1                                                                                                                                                                                                                                                                                                                                                                                                                                                                                                                                                                                                                                                                                                                                                                                                                                                                                                                                                                                                                                                                                                                                                                                                                                                                                                                                                                                                                                                                                                                                                                                                                                                                                                                                                                                                                                                                                  | 139.16      |
| D-8                                                                                                                                                                                                                                                                                                                                                                                                                                                                                                                                                                                                                                                                                                 | 8.000  | 16.668 | 133.344                                                                                                                                                                                                                                                                                                                                                                                                                                                                                                                                                                                                                                                                                             | 1     | 133.34     | D-2                                                                                                             | 8.000  | 16.966                                                                                                                                                                                                                                                                                                                                                                                                                                                                                                                                                                                                                                                                                                                                                                                                                                                                                                                                                                                                                                                                                                                                                                                                                                                                                                                                                                                                                                                                                                                                                                                                                                                                                                                                                                                                                                                                             | 135.728     | 1                                                                                                                                                                                                                                                                                                                                                                                                                                                                                                                                                                                                                                                                                                                                                                                                                                                                                                                                                                                                                                                                                                                                                                                                                                                                                                                                                                                                                                                                                                                                                                                                                                                                                                                                                                                                                                                                                  | 135.73      |
| D-9                                                                                                                                                                                                                                                                                                                                                                                                                                                                                                                                                                                                                                                                                                 | 8.000  | 16.477 | 131.816                                                                                                                                                                                                                                                                                                                                                                                                                                                                                                                                                                                                                                                                                             | 1     | 131.82     | D-3                                                                                                             | 8.000  | 16.536                                                                                                                                                                                                                                                                                                                                                                                                                                                                                                                                                                                                                                                                                                                                                                                                                                                                                                                                                                                                                                                                                                                                                                                                                                                                                                                                                                                                                                                                                                                                                                                                                                                                                                                                                                                                                                                                             | 132.288     | 1                                                                                                                                                                                                                                                                                                                                                                                                                                                                                                                                                                                                                                                                                                                                                                                                                                                                                                                                                                                                                                                                                                                                                                                                                                                                                                                                                                                                                                                                                                                                                                                                                                                                                                                                                                                                                                                                                  | 132.29      |
|                                                                                                                                                                                                                                                                                                                                                                                                                                                                                                                                                                                                                                                                                                     |        |        |                                                                                                                                                                                                                                                                                                                                                                                                                                                                                                                                                                                                                                                                                                     |       |            | D-4                                                                                                             | 8.000  | 16.106                                                                                                                                                                                                                                                                                                                                                                                                                                                                                                                                                                                                                                                                                                                                                                                                                                                                                                                                                                                                                                                                                                                                                                                                                                                                                                                                                                                                                                                                                                                                                                                                                                                                                                                                                                                                                                                                             | 128.848     | 1                                                                                                                                                                                                                                                                                                                                                                                                                                                                                                                                                                                                                                                                                                                                                                                                                                                                                                                                                                                                                                                                                                                                                                                                                                                                                                                                                                                                                                                                                                                                                                                                                                                                                                                                                                                                                                                                                  | 128.85      |
| D-10                                                                                                                                                                                                                                                                                                                                                                                                                                                                                                                                                                                                                                                                                                | 8.000  | 16.285 | 130.280                                                                                                                                                                                                                                                                                                                                                                                                                                                                                                                                                                                                                                                                                             | 1     | 130.28     | D-5                                                                                                             | 8.000  | 15.676                                                                                                                                                                                                                                                                                                                                                                                                                                                                                                                                                                                                                                                                                                                                                                                                                                                                                                                                                                                                                                                                                                                                                                                                                                                                                                                                                                                                                                                                                                                                                                                                                                                                                                                                                                                                                                                                             | 125.408     | 1                                                                                                                                                                                                                                                                                                                                                                                                                                                                                                                                                                                                                                                                                                                                                                                                                                                                                                                                                                                                                                                                                                                                                                                                                                                                                                                                                                                                                                                                                                                                                                                                                                                                                                                                                                                                                                                                                  | 125.41      |
| D-11                                                                                                                                                                                                                                                                                                                                                                                                                                                                                                                                                                                                                                                                                                | 8.500  | 16.093 | 136.791                                                                                                                                                                                                                                                                                                                                                                                                                                                                                                                                                                                                                                                                                             | 1     | 136.79     | D-6                                                                                                             | 8.000  | 17.052                                                                                                                                                                                                                                                                                                                                                                                                                                                                                                                                                                                                                                                                                                                                                                                                                                                                                                                                                                                                                                                                                                                                                                                                                                                                                                                                                                                                                                                                                                                                                                                                                                                                                                                                                                                                                                                                             | 136.416     | 1                                                                                                                                                                                                                                                                                                                                                                                                                                                                                                                                                                                                                                                                                                                                                                                                                                                                                                                                                                                                                                                                                                                                                                                                                                                                                                                                                                                                                                                                                                                                                                                                                                                                                                                                                                                                                                                                                  | 136.42      |
| D-12                                                                                                                                                                                                                                                                                                                                                                                                                                                                                                                                                                                                                                                                                                | 9.127  | 15.902 | 145.138                                                                                                                                                                                                                                                                                                                                                                                                                                                                                                                                                                                                                                                                                             | 1     | 145.14     | D-7                                                                                                             | 8.000  | 16.860                                                                                                                                                                                                                                                                                                                                                                                                                                                                                                                                                                                                                                                                                                                                                                                                                                                                                                                                                                                                                                                                                                                                                                                                                                                                                                                                                                                                                                                                                                                                                                                                                                                                                                                                                                                                                                                                             | 134.880     | 1                                                                                                                                                                                                                                                                                                                                                                                                                                                                                                                                                                                                                                                                                                                                                                                                                                                                                                                                                                                                                                                                                                                                                                                                                                                                                                                                                                                                                                                                                                                                                                                                                                                                                                                                                                                                                                                                                  | 134.88      |
| D-14                                                                                                                                                                                                                                                                                                                                                                                                                                                                                                                                                                                                                                                                                                | 9.290  | 15.874 | 147.469                                                                                                                                                                                                                                                                                                                                                                                                                                                                                                                                                                                                                                                                                             | 1     | 147.47     | D-7                                                                                                             |        |                                                                                                                                                                                                                                                                                                                                                                                                                                                                                                                                                                                                                                                                                                                                                                                                                                                                                                                                                                                                                                                                                                                                                                                                                                                                                                                                                                                                                                                                                                                                                                                                                                                                                                                                                                                                                                                                                    |             |                                                                                                                                                                                                                                                                                                                                                                                                                                                                                                                                                                                                                                                                                                                                                                                                                                                                                                                                                                                                                                                                                                                                                                                                                                                                                                                                                                                                                                                                                                                                                                                                                                                                                                                                                                                                                                                                                    |             |
| D-15                                                                                                                                                                                                                                                                                                                                                                                                                                                                                                                                                                                                                                                                                                | 8.000  | 16.068 | 128.544                                                                                                                                                                                                                                                                                                                                                                                                                                                                                                                                                                                                                                                                                             | 1     | 128.54     |                                                                                                                 | 8.000  | 16.668                                                                                                                                                                                                                                                                                                                                                                                                                                                                                                                                                                                                                                                                                                                                                                                                                                                                                                                                                                                                                                                                                                                                                                                                                                                                                                                                                                                                                                                                                                                                                                                                                                                                                                                                                                                                                                                                             | 133.344     | 1                                                                                                                                                                                                                                                                                                                                                                                                                                                                                                                                                                                                                                                                                                                                                                                                                                                                                                                                                                                                                                                                                                                                                                                                                                                                                                                                                                                                                                                                                                                                                                                                                                                                                                                                                                                                                                                                                  | 133.34      |
|                                                                                                                                                                                                                                                                                                                                                                                                                                                                                                                                                                                                                                                                                                     |        |        |                                                                                                                                                                                                                                                                                                                                                                                                                                                                                                                                                                                                                                                                                                     |       |            | D-9                                                                                                             | 8.000  | 16.477                                                                                                                                                                                                                                                                                                                                                                                                                                                                                                                                                                                                                                                                                                                                                                                                                                                                                                                                                                                                                                                                                                                                                                                                                                                                                                                                                                                                                                                                                                                                                                                                                                                                                                                                                                                                                                                                             | 131.816     | 1                                                                                                                                                                                                                                                                                                                                                                                                                                                                                                                                                                                                                                                                                                                                                                                                                                                                                                                                                                                                                                                                                                                                                                                                                                                                                                                                                                                                                                                                                                                                                                                                                                                                                                                                                                                                                                                                                  | 131.82      |
| D-16                                                                                                                                                                                                                                                                                                                                                                                                                                                                                                                                                                                                                                                                                                | 8.000  | 16.261 | 130.088                                                                                                                                                                                                                                                                                                                                                                                                                                                                                                                                                                                                                                                                                             | 1     | 130.09     | D-10                                                                                                            | 8.000  | 16.285                                                                                                                                                                                                                                                                                                                                                                                                                                                                                                                                                                                                                                                                                                                                                                                                                                                                                                                                                                                                                                                                                                                                                                                                                                                                                                                                                                                                                                                                                                                                                                                                                                                                                                                                                                                                                                                                             | 130.280     | 1                                                                                                                                                                                                                                                                                                                                                                                                                                                                                                                                                                                                                                                                                                                                                                                                                                                                                                                                                                                                                                                                                                                                                                                                                                                                                                                                                                                                                                                                                                                                                                                                                                                                                                                                                                                                                                                                                  | 130.28      |
| D-17                                                                                                                                                                                                                                                                                                                                                                                                                                                                                                                                                                                                                                                                                                | 8.000  | 16.454 | 131.632                                                                                                                                                                                                                                                                                                                                                                                                                                                                                                                                                                                                                                                                                             | 1     | 131.63     | D-11                                                                                                            | 8.500  | 16.093                                                                                                                                                                                                                                                                                                                                                                                                                                                                                                                                                                                                                                                                                                                                                                                                                                                                                                                                                                                                                                                                                                                                                                                                                                                                                                                                                                                                                                                                                                                                                                                                                                                                                                                                                                                                                                                                             | 136.791     | 1                                                                                                                                                                                                                                                                                                                                                                                                                                                                                                                                                                                                                                                                                                                                                                                                                                                                                                                                                                                                                                                                                                                                                                                                                                                                                                                                                                                                                                                                                                                                                                                                                                                                                                                                                                                                                                                                                  | 136.79      |
| D-18                                                                                                                                                                                                                                                                                                                                                                                                                                                                                                                                                                                                                                                                                                | 8.000  | 16.648 | 133.184                                                                                                                                                                                                                                                                                                                                                                                                                                                                                                                                                                                                                                                                                             | 1     | 133.18     | D-12                                                                                                            | 9.127  | 15.902                                                                                                                                                                                                                                                                                                                                                                                                                                                                                                                                                                                                                                                                                                                                                                                                                                                                                                                                                                                                                                                                                                                                                                                                                                                                                                                                                                                                                                                                                                                                                                                                                                                                                                                                                                                                                                                                             | 145.138     | 1                                                                                                                                                                                                                                                                                                                                                                                                                                                                                                                                                                                                                                                                                                                                                                                                                                                                                                                                                                                                                                                                                                                                                                                                                                                                                                                                                                                                                                                                                                                                                                                                                                                                                                                                                                                                                                                                                  | 145.14      |
| D-19                                                                                                                                                                                                                                                                                                                                                                                                                                                                                                                                                                                                                                                                                                | 8.000  | 16.841 | 134.728                                                                                                                                                                                                                                                                                                                                                                                                                                                                                                                                                                                                                                                                                             | 1     | 134.73     | D-14                                                                                                            | 9.290  | 15.874                                                                                                                                                                                                                                                                                                                                                                                                                                                                                                                                                                                                                                                                                                                                                                                                                                                                                                                                                                                                                                                                                                                                                                                                                                                                                                                                                                                                                                                                                                                                                                                                                                                                                                                                                                                                                                                                             | 147.469     | 1                                                                                                                                                                                                                                                                                                                                                                                                                                                                                                                                                                                                                                                                                                                                                                                                                                                                                                                                                                                                                                                                                                                                                                                                                                                                                                                                                                                                                                                                                                                                                                                                                                                                                                                                                                                                                                                                                  | 147.47      |
| D-20                                                                                                                                                                                                                                                                                                                                                                                                                                                                                                                                                                                                                                                                                                | 8.000  | 17.035 | 136.280                                                                                                                                                                                                                                                                                                                                                                                                                                                                                                                                                                                                                                                                                             | 1     | 136.28     | D-15                                                                                                            | 8.000  | 16.068                                                                                                                                                                                                                                                                                                                                                                                                                                                                                                                                                                                                                                                                                                                                                                                                                                                                                                                                                                                                                                                                                                                                                                                                                                                                                                                                                                                                                                                                                                                                                                                                                                                                                                                                                                                                                                                                             | 128.544     | 1                                                                                                                                                                                                                                                                                                                                                                                                                                                                                                                                                                                                                                                                                                                                                                                                                                                                                                                                                                                                                                                                                                                                                                                                                                                                                                                                                                                                                                                                                                                                                                                                                                                                                                                                                                                                                                                                                  | 128.54      |
|                                                                                                                                                                                                                                                                                                                                                                                                                                                                                                                                                                                                                                                                                                     |        |        |                                                                                                                                                                                                                                                                                                                                                                                                                                                                                                                                                                                                                                                                                                     |       |            |                                                                                                                 |        |                                                                                                                                                                                                                                                                                                                                                                                                                                                                                                                                                                                                                                                                                                                                                                                                                                                                                                                                                                                                                                                                                                                                                                                                                                                                                                                                                                                                                                                                                                                                                                                                                                                                                                                                                                                                                                                                                    |             |                                                                                                                                                                                                                                                                                                                                                                                                                                                                                                                                                                                                                                                                                                                                                                                                                                                                                                                                                                                                                                                                                                                                                                                                                                                                                                                                                                                                                                                                                                                                                                                                                                                                                                                                                                                                                                                                                    |             |
| D-21                                                                                                                                                                                                                                                                                                                                                                                                                                                                                                                                                                                                                                                                                                | 8.000  | 17.228 | 137.824                                                                                                                                                                                                                                                                                                                                                                                                                                                                                                                                                                                                                                                                                             | 1     | 137.82     | D-16                                                                                                            | 8.000  | 16.261                                                                                                                                                                                                                                                                                                                                                                                                                                                                                                                                                                                                                                                                                                                                                                                                                                                                                                                                                                                                                                                                                                                                                                                                                                                                                                                                                                                                                                                                                                                                                                                                                                                                                                                                                                                                                                                                             | 130.088     | 1                                                                                                                                                                                                                                                                                                                                                                                                                                                                                                                                                                                                                                                                                                                                                                                                                                                                                                                                                                                                                                                                                                                                                                                                                                                                                                                                                                                                                                                                                                                                                                                                                                                                                                                                                                                                                                                                                  | 130.09      |
| D-22                                                                                                                                                                                                                                                                                                                                                                                                                                                                                                                                                                                                                                                                                                | 8.000  | 17.421 | 139.368                                                                                                                                                                                                                                                                                                                                                                                                                                                                                                                                                                                                                                                                                             | 1     | 139.37     | D-17                                                                                                            | 8.000  | 16.454                                                                                                                                                                                                                                                                                                                                                                                                                                                                                                                                                                                                                                                                                                                                                                                                                                                                                                                                                                                                                                                                                                                                                                                                                                                                                                                                                                                                                                                                                                                                                                                                                                                                                                                                                                                                                                                                             | 131.632     | -1-                                                                                                                                                                                                                                                                                                                                                                                                                                                                                                                                                                                                                                                                                                                                                                                                                                                                                                                                                                                                                                                                                                                                                                                                                                                                                                                                                                                                                                                                                                                                                                                                                                                                                                                                                                                                                                                                                | 131.63      |
| D-23                                                                                                                                                                                                                                                                                                                                                                                                                                                                                                                                                                                                                                                                                                | 8.000  | 17.615 | 140.920                                                                                                                                                                                                                                                                                                                                                                                                                                                                                                                                                                                                                                                                                             | 1     | 140.92     | D-18                                                                                                            | 8.000  | 16.648                                                                                                                                                                                                                                                                                                                                                                                                                                                                                                                                                                                                                                                                                                                                                                                                                                                                                                                                                                                                                                                                                                                                                                                                                                                                                                                                                                                                                                                                                                                                                                                                                                                                                                                                                                                                                                                                             | 133.184     | 1                                                                                                                                                                                                                                                                                                                                                                                                                                                                                                                                                                                                                                                                                                                                                                                                                                                                                                                                                                                                                                                                                                                                                                                                                                                                                                                                                                                                                                                                                                                                                                                                                                                                                                                                                                                                                                                                                  | 133.18      |
| D-24                                                                                                                                                                                                                                                                                                                                                                                                                                                                                                                                                                                                                                                                                                | 8.000  | 17.808 | 142.464                                                                                                                                                                                                                                                                                                                                                                                                                                                                                                                                                                                                                                                                                             | 1     | 142.46     | D-19                                                                                                            | 8.000  | 16.841                                                                                                                                                                                                                                                                                                                                                                                                                                                                                                                                                                                                                                                                                                                                                                                                                                                                                                                                                                                                                                                                                                                                                                                                                                                                                                                                                                                                                                                                                                                                                                                                                                                                                                                                                                                                                                                                             | 134.728     | 1                                                                                                                                                                                                                                                                                                                                                                                                                                                                                                                                                                                                                                                                                                                                                                                                                                                                                                                                                                                                                                                                                                                                                                                                                                                                                                                                                                                                                                                                                                                                                                                                                                                                                                                                                                                                                                                                                  | 134.73      |
|                                                                                                                                                                                                                                                                                                                                                                                                                                                                                                                                                                                                                                                                                                     |        |        |                                                                                                                                                                                                                                                                                                                                                                                                                                                                                                                                                                                                                                                                                                     |       |            | D-20                                                                                                            | 8.000  | 17.035                                                                                                                                                                                                                                                                                                                                                                                                                                                                                                                                                                                                                                                                                                                                                                                                                                                                                                                                                                                                                                                                                                                                                                                                                                                                                                                                                                                                                                                                                                                                                                                                                                                                                                                                                                                                                                                                             | 136.280     | 1                                                                                                                                                                                                                                                                                                                                                                                                                                                                                                                                                                                                                                                                                                                                                                                                                                                                                                                                                                                                                                                                                                                                                                                                                                                                                                                                                                                                                                                                                                                                                                                                                                                                                                                                                                                                                                                                                  | 136.28      |
| D-25                                                                                                                                                                                                                                                                                                                                                                                                                                                                                                                                                                                                                                                                                                | 8.000  | 18.001 | 144.008                                                                                                                                                                                                                                                                                                                                                                                                                                                                                                                                                                                                                                                                                             | 1     | 144.01     | D-20                                                                                                            | 8.000  | 17.228                                                                                                                                                                                                                                                                                                                                                                                                                                                                                                                                                                                                                                                                                                                                                                                                                                                                                                                                                                                                                                                                                                                                                                                                                                                                                                                                                                                                                                                                                                                                                                                                                                                                                                                                                                                                                                                                             | 137.824     | 1                                                                                                                                                                                                                                                                                                                                                                                                                                                                                                                                                                                                                                                                                                                                                                                                                                                                                                                                                                                                                                                                                                                                                                                                                                                                                                                                                                                                                                                                                                                                                                                                                                                                                                                                                                                                                                                                                  | 137.82      |
|                                                                                                                                                                                                                                                                                                                                                                                                                                                                                                                                                                                                                                                                                                     |        |        | TOTAL                                                                                                                                                                                                                                                                                                                                                                                                                                                                                                                                                                                                                                                                                               | 173   | 21972.58   |                                                                                                                 |        |                                                                                                                                                                                                                                                                                                                                                                                                                                                                                                                                                                                                                                                                                                                                                                                                                                                                                                                                                                                                                                                                                                                                                                                                                                                                                                                                                                                                                                                                                                                                                                                                                                                                                                                                                                                                                                                                                    |             | and the second se                                                                                                                                                                                                                                                                                                                                                                                                                                                                                                                                                                                                                                                                                                                                                                                                                                                                                                                                                                                                                                                                                                                                                                                |             |
|                                                                                                                                                                                                                                                                                                                                                                                                                                                                                                                                                                                                                                                                                                     |        | OR     | ACRES                                                                                                                                                                                                                                                                                                                                                                                                                                                                                                                                                                                                                                                                                               |       | 5.430      | D-22                                                                                                            | 8.000  | 17.421                                                                                                                                                                                                                                                                                                                                                                                                                                                                                                                                                                                                                                                                                                                                                                                                                                                                                                                                                                                                                                                                                                                                                                                                                                                                                                                                                                                                                                                                                                                                                                                                                                                                                                                                                                                                                                                                             | 139.368     | 1                                                                                                                                                                                                                                                                                                                                                                                                                                                                                                                                                                                                                                                                                                                                                                                                                                                                                                                                                                                                                                                                                                                                                                                                                                                                                                                                                                                                                                                                                                                                                                                                                                                                                                                                                                                                                                                                                  | 139.37      |
|                                                                                                                                                                                                                                                                                                                                                                                                                                                                                                                                                                                                                                                                                                     |        |        |                                                                                                                                                                                                                                                                                                                                                                                                                                                                                                                                                                                                                                                                                                     |       |            | D-23                                                                                                            | 8.000  | 17.615                                                                                                                                                                                                                                                                                                                                                                                                                                                                                                                                                                                                                                                                                                                                                                                                                                                                                                                                                                                                                                                                                                                                                                                                                                                                                                                                                                                                                                                                                                                                                                                                                                                                                                                                                                                                                                                                             | 140.920     | 1                                                                                                                                                                                                                                                                                                                                                                                                                                                                                                                                                                                                                                                                                                                                                                                                                                                                                                                                                                                                                                                                                                                                                                                                                                                                                                                                                                                                                                                                                                                                                                                                                                                                                                                                                                                                                                                                                  | 140.92      |
|                                                                                                                                                                                                                                                                                                                                                                                                                                                                                                                                                                                                                                                                                                     |        |        |                                                                                                                                                                                                                                                                                                                                                                                                                                                                                                                                                                                                                                                                                                     |       |            | D-24                                                                                                            | 8.000  | 17.808                                                                                                                                                                                                                                                                                                                                                                                                                                                                                                                                                                                                                                                                                                                                                                                                                                                                                                                                                                                                                                                                                                                                                                                                                                                                                                                                                                                                                                                                                                                                                                                                                                                                                                                                                                                                                                                                             | 142.464     | 1                                                                                                                                                                                                                                                                                                                                                                                                                                                                                                                                                                                                                                                                                                                                                                                                                                                                                                                                                                                                                                                                                                                                                                                                                                                                                                                                                                                                                                                                                                                                                                                                                                                                                                                                                                                                                                                                                  | 142.46      |
|                                                                                                                                                                                                                                                                                                                                                                                                                                                                                                                                                                                                                                                                                                     |        |        |                                                                                                                                                                                                                                                                                                                                                                                                                                                                                                                                                                                                                                                                                                     |       |            | D-25                                                                                                            | 8.000  | 18.001                                                                                                                                                                                                                                                                                                                                                                                                                                                                                                                                                                                                                                                                                                                                                                                                                                                                                                                                                                                                                                                                                                                                                                                                                                                                                                                                                                                                                                                                                                                                                                                                                                                                                                                                                                                                                                                                             | 144.008     | 1                                                                                                                                                                                                                                                                                                                                                                                                                                                                                                                                                                                                                                                                                                                                                                                                                                                                                                                                                                                                                                                                                                                                                                                                                                                                                                                                                                                                                                                                                                                                                                                                                                                                                                                                                                                                                                                                                  | 144.01      |