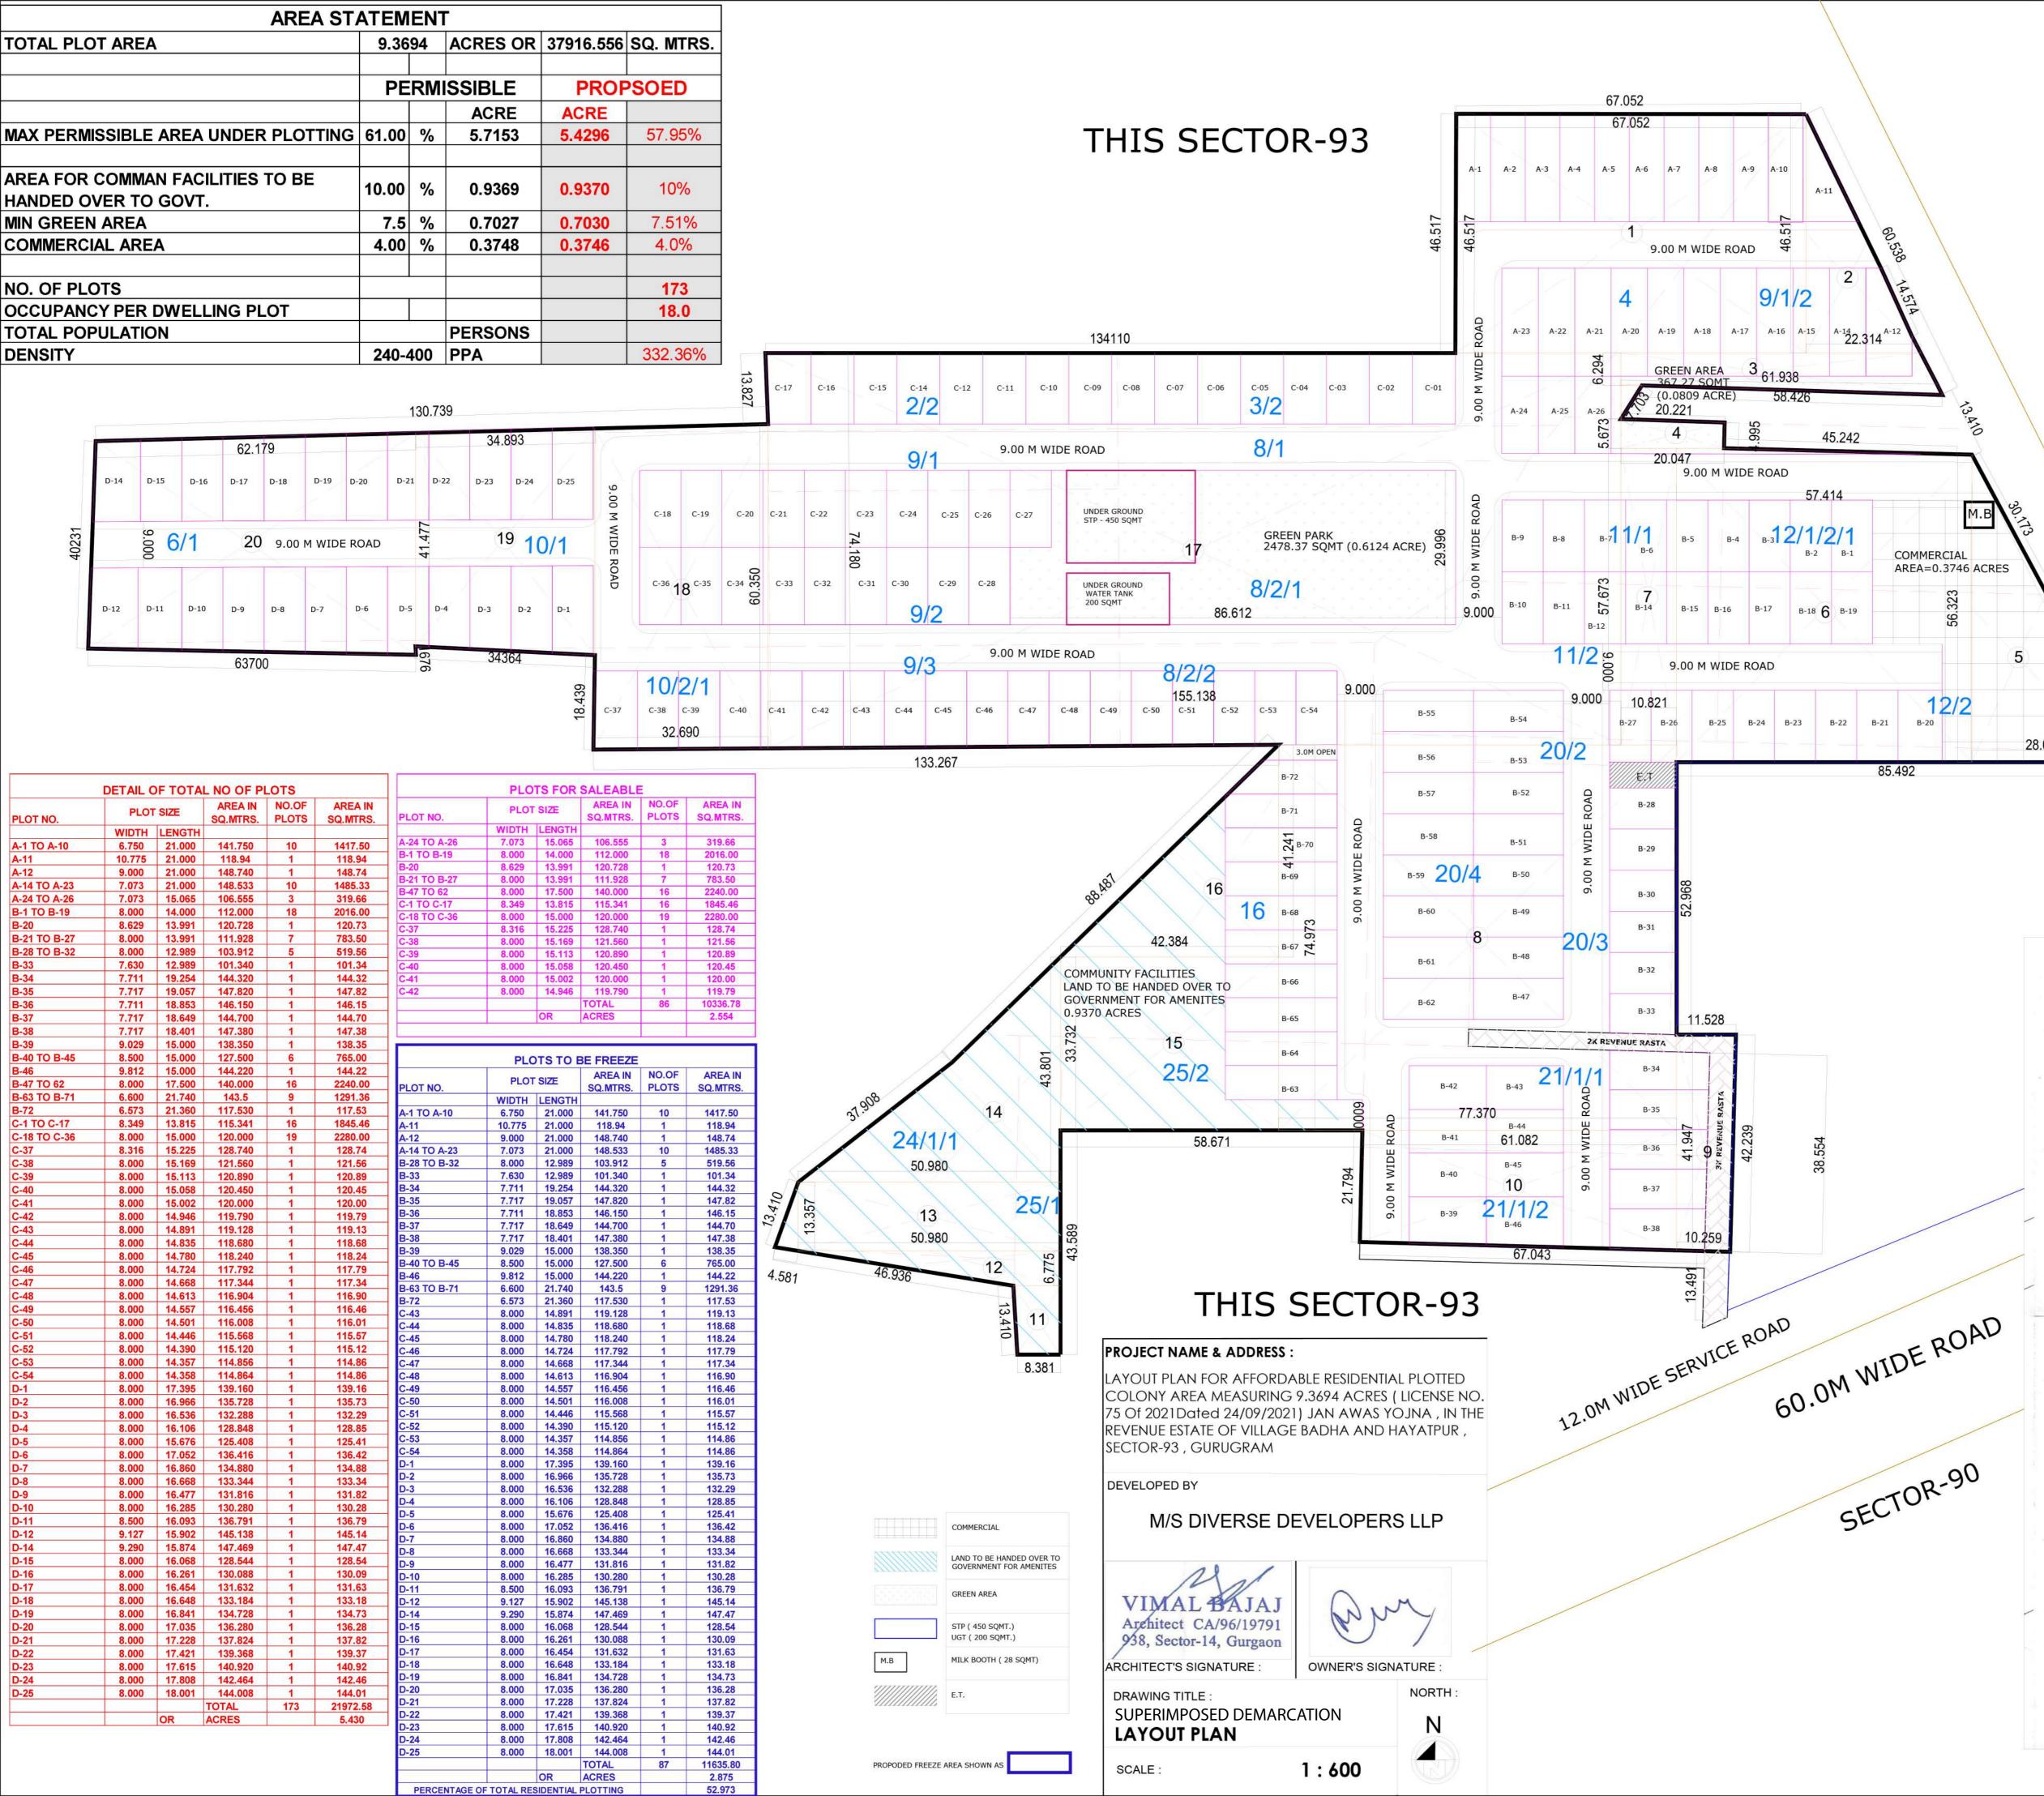

| PLOT NO.                                                                                                                                                                                                                                                                                                                                                                                                                                                                                                                                                                                                                                                                                            |        |        | SQ.IVITKS.                                                                                                                                                                                                                                                                                                                                                                                                                                                                                                                                                                                                                                                                                          | FLUIS | SQ.IVITKS. | Lorno.                                                                                                          | MUDTL  | LENOTU                                                                                                                                                                                                                                                                                                                                                                                                                                                                                                                                                                                                                                                                                                                                                                                                                                                                                                                                                                                                                                                                                                                                                                                                                                                                                                                                                                                                                                                                                                                                                                                                                                                                                                                                                                                                                                                                             | o g.mirito. |                                                                                                                                                                                                                                                                                                                                                                                                                                                                                                                                                                                                                                                                                                                                                                                                                                                                                                                                                                                                                                                                                                                                                                                                                                                                                                                                                                                                                                                                                                                                                                                                                                                                                                                                                                                                                                                                                    | 0 6, 11110. |
|-----------------------------------------------------------------------------------------------------------------------------------------------------------------------------------------------------------------------------------------------------------------------------------------------------------------------------------------------------------------------------------------------------------------------------------------------------------------------------------------------------------------------------------------------------------------------------------------------------------------------------------------------------------------------------------------------------|--------|--------|-----------------------------------------------------------------------------------------------------------------------------------------------------------------------------------------------------------------------------------------------------------------------------------------------------------------------------------------------------------------------------------------------------------------------------------------------------------------------------------------------------------------------------------------------------------------------------------------------------------------------------------------------------------------------------------------------------|-------|------------|-----------------------------------------------------------------------------------------------------------------|--------|------------------------------------------------------------------------------------------------------------------------------------------------------------------------------------------------------------------------------------------------------------------------------------------------------------------------------------------------------------------------------------------------------------------------------------------------------------------------------------------------------------------------------------------------------------------------------------------------------------------------------------------------------------------------------------------------------------------------------------------------------------------------------------------------------------------------------------------------------------------------------------------------------------------------------------------------------------------------------------------------------------------------------------------------------------------------------------------------------------------------------------------------------------------------------------------------------------------------------------------------------------------------------------------------------------------------------------------------------------------------------------------------------------------------------------------------------------------------------------------------------------------------------------------------------------------------------------------------------------------------------------------------------------------------------------------------------------------------------------------------------------------------------------------------------------------------------------------------------------------------------------|-------------|------------------------------------------------------------------------------------------------------------------------------------------------------------------------------------------------------------------------------------------------------------------------------------------------------------------------------------------------------------------------------------------------------------------------------------------------------------------------------------------------------------------------------------------------------------------------------------------------------------------------------------------------------------------------------------------------------------------------------------------------------------------------------------------------------------------------------------------------------------------------------------------------------------------------------------------------------------------------------------------------------------------------------------------------------------------------------------------------------------------------------------------------------------------------------------------------------------------------------------------------------------------------------------------------------------------------------------------------------------------------------------------------------------------------------------------------------------------------------------------------------------------------------------------------------------------------------------------------------------------------------------------------------------------------------------------------------------------------------------------------------------------------------------------------------------------------------------------------------------------------------------|-------------|
|                                                                                                                                                                                                                                                                                                                                                                                                                                                                                                                                                                                                                                                                                                     | WIDTH  | LENGTH |                                                                                                                                                                                                                                                                                                                                                                                                                                                                                                                                                                                                                                                                                                     |       |            |                                                                                                                 |        | LENGTH                                                                                                                                                                                                                                                                                                                                                                                                                                                                                                                                                                                                                                                                                                                                                                                                                                                                                                                                                                                                                                                                                                                                                                                                                                                                                                                                                                                                                                                                                                                                                                                                                                                                                                                                                                                                                                                                             |             |                                                                                                                                                                                                                                                                                                                                                                                                                                                                                                                                                                                                                                                                                                                                                                                                                                                                                                                                                                                                                                                                                                                                                                                                                                                                                                                                                                                                                                                                                                                                                                                                                                                                                                                                                                                                                                                                                    |             |
| A-1 TO A-10                                                                                                                                                                                                                                                                                                                                                                                                                                                                                                                                                                                                                                                                                         | 6.750  | 21.000 | 141.750                                                                                                                                                                                                                                                                                                                                                                                                                                                                                                                                                                                                                                                                                             | 10    | 1417.50    | A-24 TO A-26                                                                                                    | 7.073  | 15.065                                                                                                                                                                                                                                                                                                                                                                                                                                                                                                                                                                                                                                                                                                                                                                                                                                                                                                                                                                                                                                                                                                                                                                                                                                                                                                                                                                                                                                                                                                                                                                                                                                                                                                                                                                                                                                                                             | 106.555     | 3                                                                                                                                                                                                                                                                                                                                                                                                                                                                                                                                                                                                                                                                                                                                                                                                                                                                                                                                                                                                                                                                                                                                                                                                                                                                                                                                                                                                                                                                                                                                                                                                                                                                                                                                                                                                                                                                                  | 319.66      |
| A-11                                                                                                                                                                                                                                                                                                                                                                                                                                                                                                                                                                                                                                                                                                | 10.775 | 21.000 | 118.94                                                                                                                                                                                                                                                                                                                                                                                                                                                                                                                                                                                                                                                                                              | 1     | 118.94     | B-1 TO B-19                                                                                                     | 8.000  | 14.000                                                                                                                                                                                                                                                                                                                                                                                                                                                                                                                                                                                                                                                                                                                                                                                                                                                                                                                                                                                                                                                                                                                                                                                                                                                                                                                                                                                                                                                                                                                                                                                                                                                                                                                                                                                                                                                                             | 112.000     | 18                                                                                                                                                                                                                                                                                                                                                                                                                                                                                                                                                                                                                                                                                                                                                                                                                                                                                                                                                                                                                                                                                                                                                                                                                                                                                                                                                                                                                                                                                                                                                                                                                                                                                                                                                                                                                                                                                 | 2016.00     |
| A-12                                                                                                                                                                                                                                                                                                                                                                                                                                                                                                                                                                                                                                                                                                | 9.000  | 21.000 | 148.740                                                                                                                                                                                                                                                                                                                                                                                                                                                                                                                                                                                                                                                                                             | 1     | 148.74     | B-20                                                                                                            | 8.629  | 13.991                                                                                                                                                                                                                                                                                                                                                                                                                                                                                                                                                                                                                                                                                                                                                                                                                                                                                                                                                                                                                                                                                                                                                                                                                                                                                                                                                                                                                                                                                                                                                                                                                                                                                                                                                                                                                                                                             | 120.728     | 1                                                                                                                                                                                                                                                                                                                                                                                                                                                                                                                                                                                                                                                                                                                                                                                                                                                                                                                                                                                                                                                                                                                                                                                                                                                                                                                                                                                                                                                                                                                                                                                                                                                                                                                                                                                                                                                                                  | 120.73      |
| a land of a set of a set                                                                                                                                                                                                                                                                                                                                                                                                                                                                                                                                                                                                                                                                            |        |        | Contraction in the owner.                                                                                                                                                                                                                                                                                                                                                                                                                                                                                                                                                                                                                                                                           |       |            | B-21 TO B-27                                                                                                    | 8.000  | 13.991                                                                                                                                                                                                                                                                                                                                                                                                                                                                                                                                                                                                                                                                                                                                                                                                                                                                                                                                                                                                                                                                                                                                                                                                                                                                                                                                                                                                                                                                                                                                                                                                                                                                                                                                                                                                                                                                             | 111.928     | 7                                                                                                                                                                                                                                                                                                                                                                                                                                                                                                                                                                                                                                                                                                                                                                                                                                                                                                                                                                                                                                                                                                                                                                                                                                                                                                                                                                                                                                                                                                                                                                                                                                                                                                                                                                                                                                                                                  | 783.50      |
| A-14 TO A-23                                                                                                                                                                                                                                                                                                                                                                                                                                                                                                                                                                                                                                                                                        | 7.073  | 21.000 | 148.533                                                                                                                                                                                                                                                                                                                                                                                                                                                                                                                                                                                                                                                                                             | 10    | 1485.33    | B-47 TO 62                                                                                                      | 8.000  | 17.500                                                                                                                                                                                                                                                                                                                                                                                                                                                                                                                                                                                                                                                                                                                                                                                                                                                                                                                                                                                                                                                                                                                                                                                                                                                                                                                                                                                                                                                                                                                                                                                                                                                                                                                                                                                                                                                                             | 140.000     | 16                                                                                                                                                                                                                                                                                                                                                                                                                                                                                                                                                                                                                                                                                                                                                                                                                                                                                                                                                                                                                                                                                                                                                                                                                                                                                                                                                                                                                                                                                                                                                                                                                                                                                                                                                                                                                                                                                 | 2240.00     |
| A-24 TO A-26                                                                                                                                                                                                                                                                                                                                                                                                                                                                                                                                                                                                                                                                                        | 7.073  | 15.065 | 106.555                                                                                                                                                                                                                                                                                                                                                                                                                                                                                                                                                                                                                                                                                             | 3     | 319.66     | C-1 TO C-17                                                                                                     | 8.349  | 13.815                                                                                                                                                                                                                                                                                                                                                                                                                                                                                                                                                                                                                                                                                                                                                                                                                                                                                                                                                                                                                                                                                                                                                                                                                                                                                                                                                                                                                                                                                                                                                                                                                                                                                                                                                                                                                                                                             | 115.341     | 16                                                                                                                                                                                                                                                                                                                                                                                                                                                                                                                                                                                                                                                                                                                                                                                                                                                                                                                                                                                                                                                                                                                                                                                                                                                                                                                                                                                                                                                                                                                                                                                                                                                                                                                                                                                                                                                                                 | 1845.46     |
| B-1 TO B-19                                                                                                                                                                                                                                                                                                                                                                                                                                                                                                                                                                                                                                                                                         | 8.000  | 14.000 | 112.000                                                                                                                                                                                                                                                                                                                                                                                                                                                                                                                                                                                                                                                                                             | 18    | 2016.00    |                                                                                                                 | 8.000  | 15.000                                                                                                                                                                                                                                                                                                                                                                                                                                                                                                                                                                                                                                                                                                                                                                                                                                                                                                                                                                                                                                                                                                                                                                                                                                                                                                                                                                                                                                                                                                                                                                                                                                                                                                                                                                                                                                                                             | 120.000     | 19                                                                                                                                                                                                                                                                                                                                                                                                                                                                                                                                                                                                                                                                                                                                                                                                                                                                                                                                                                                                                                                                                                                                                                                                                                                                                                                                                                                                                                                                                                                                                                                                                                                                                                                                                                                                                                                                                 | 2280.00     |
| B-20                                                                                                                                                                                                                                                                                                                                                                                                                                                                                                                                                                                                                                                                                                | 8.629  | 13.991 | 120.728                                                                                                                                                                                                                                                                                                                                                                                                                                                                                                                                                                                                                                                                                             | 1     | 120.73     | C-18 TO C-36                                                                                                    |        |                                                                                                                                                                                                                                                                                                                                                                                                                                                                                                                                                                                                                                                                                                                                                                                                                                                                                                                                                                                                                                                                                                                                                                                                                                                                                                                                                                                                                                                                                                                                                                                                                                                                                                                                                                                                                                                                                    |             |                                                                                                                                                                                                                                                                                                                                                                                                                                                                                                                                                                                                                                                                                                                                                                                                                                                                                                                                                                                                                                                                                                                                                                                                                                                                                                                                                                                                                                                                                                                                                                                                                                                                                                                                                                                                                                                                                    |             |
|                                                                                                                                                                                                                                                                                                                                                                                                                                                                                                                                                                                                                                                                                                     |        |        |                                                                                                                                                                                                                                                                                                                                                                                                                                                                                                                                                                                                                                                                                                     |       |            | C-37                                                                                                            | 8.316  | 15.225                                                                                                                                                                                                                                                                                                                                                                                                                                                                                                                                                                                                                                                                                                                                                                                                                                                                                                                                                                                                                                                                                                                                                                                                                                                                                                                                                                                                                                                                                                                                                                                                                                                                                                                                                                                                                                                                             | 128.740     | 1                                                                                                                                                                                                                                                                                                                                                                                                                                                                                                                                                                                                                                                                                                                                                                                                                                                                                                                                                                                                                                                                                                                                                                                                                                                                                                                                                                                                                                                                                                                                                                                                                                                                                                                                                                                                                                                                                  | 128.74      |
| B-21 TO B-27                                                                                                                                                                                                                                                                                                                                                                                                                                                                                                                                                                                                                                                                                        | 8.000  | 13.991 | 111.928                                                                                                                                                                                                                                                                                                                                                                                                                                                                                                                                                                                                                                                                                             | 7     | 783.50     | C-38                                                                                                            | 8.000  | 15.169                                                                                                                                                                                                                                                                                                                                                                                                                                                                                                                                                                                                                                                                                                                                                                                                                                                                                                                                                                                                                                                                                                                                                                                                                                                                                                                                                                                                                                                                                                                                                                                                                                                                                                                                                                                                                                                                             | 121.560     | 1                                                                                                                                                                                                                                                                                                                                                                                                                                                                                                                                                                                                                                                                                                                                                                                                                                                                                                                                                                                                                                                                                                                                                                                                                                                                                                                                                                                                                                                                                                                                                                                                                                                                                                                                                                                                                                                                                  | 121.56      |
| B-28 TO B-32                                                                                                                                                                                                                                                                                                                                                                                                                                                                                                                                                                                                                                                                                        | 8.000  | 12.989 | 103.912                                                                                                                                                                                                                                                                                                                                                                                                                                                                                                                                                                                                                                                                                             | 5     | 519.56     | C-39                                                                                                            | 8.000  | 15.113                                                                                                                                                                                                                                                                                                                                                                                                                                                                                                                                                                                                                                                                                                                                                                                                                                                                                                                                                                                                                                                                                                                                                                                                                                                                                                                                                                                                                                                                                                                                                                                                                                                                                                                                                                                                                                                                             | 120.890     | 1                                                                                                                                                                                                                                                                                                                                                                                                                                                                                                                                                                                                                                                                                                                                                                                                                                                                                                                                                                                                                                                                                                                                                                                                                                                                                                                                                                                                                                                                                                                                                                                                                                                                                                                                                                                                                                                                                  | 120.89      |
| B-33                                                                                                                                                                                                                                                                                                                                                                                                                                                                                                                                                                                                                                                                                                | 7.630  | 12.989 | 101.340                                                                                                                                                                                                                                                                                                                                                                                                                                                                                                                                                                                                                                                                                             | 1     | 101.34     | C-40                                                                                                            | 8.000  | 15.058                                                                                                                                                                                                                                                                                                                                                                                                                                                                                                                                                                                                                                                                                                                                                                                                                                                                                                                                                                                                                                                                                                                                                                                                                                                                                                                                                                                                                                                                                                                                                                                                                                                                                                                                                                                                                                                                             | 120.450     | 1                                                                                                                                                                                                                                                                                                                                                                                                                                                                                                                                                                                                                                                                                                                                                                                                                                                                                                                                                                                                                                                                                                                                                                                                                                                                                                                                                                                                                                                                                                                                                                                                                                                                                                                                                                                                                                                                                  | 120.45      |
| B-34                                                                                                                                                                                                                                                                                                                                                                                                                                                                                                                                                                                                                                                                                                | 7.711  | 19.254 | 144.320                                                                                                                                                                                                                                                                                                                                                                                                                                                                                                                                                                                                                                                                                             | 1     | 144.32     | C-41                                                                                                            | 8.000  | 15.002                                                                                                                                                                                                                                                                                                                                                                                                                                                                                                                                                                                                                                                                                                                                                                                                                                                                                                                                                                                                                                                                                                                                                                                                                                                                                                                                                                                                                                                                                                                                                                                                                                                                                                                                                                                                                                                                             | 120.000     | 1                                                                                                                                                                                                                                                                                                                                                                                                                                                                                                                                                                                                                                                                                                                                                                                                                                                                                                                                                                                                                                                                                                                                                                                                                                                                                                                                                                                                                                                                                                                                                                                                                                                                                                                                                                                                                                                                                  | 120.00      |
| B-35                                                                                                                                                                                                                                                                                                                                                                                                                                                                                                                                                                                                                                                                                                | 7.717  | 19.057 | 147.820                                                                                                                                                                                                                                                                                                                                                                                                                                                                                                                                                                                                                                                                                             | 1     | 147.82     | C-42                                                                                                            | 8.000  | 14.946                                                                                                                                                                                                                                                                                                                                                                                                                                                                                                                                                                                                                                                                                                                                                                                                                                                                                                                                                                                                                                                                                                                                                                                                                                                                                                                                                                                                                                                                                                                                                                                                                                                                                                                                                                                                                                                                             | 119.790     | 1                                                                                                                                                                                                                                                                                                                                                                                                                                                                                                                                                                                                                                                                                                                                                                                                                                                                                                                                                                                                                                                                                                                                                                                                                                                                                                                                                                                                                                                                                                                                                                                                                                                                                                                                                                                                                                                                                  | 119.79      |
|                                                                                                                                                                                                                                                                                                                                                                                                                                                                                                                                                                                                                                                                                                     |        |        |                                                                                                                                                                                                                                                                                                                                                                                                                                                                                                                                                                                                                                                                                                     |       |            | 0-42                                                                                                            | 0.000  | 14.540                                                                                                                                                                                                                                                                                                                                                                                                                                                                                                                                                                                                                                                                                                                                                                                                                                                                                                                                                                                                                                                                                                                                                                                                                                                                                                                                                                                                                                                                                                                                                                                                                                                                                                                                                                                                                                                                             |             |                                                                                                                                                                                                                                                                                                                                                                                                                                                                                                                                                                                                                                                                                                                                                                                                                                                                                                                                                                                                                                                                                                                                                                                                                                                                                                                                                                                                                                                                                                                                                                                                                                                                                                                                                                                                                                                                                    |             |
| B-36                                                                                                                                                                                                                                                                                                                                                                                                                                                                                                                                                                                                                                                                                                | 7.711  | 18.853 | 146.150                                                                                                                                                                                                                                                                                                                                                                                                                                                                                                                                                                                                                                                                                             | 1     | 146.15     |                                                                                                                 | _      |                                                                                                                                                                                                                                                                                                                                                                                                                                                                                                                                                                                                                                                                                                                                                                                                                                                                                                                                                                                                                                                                                                                                                                                                                                                                                                                                                                                                                                                                                                                                                                                                                                                                                                                                                                                                                                                                                    | TOTAL       | 86                                                                                                                                                                                                                                                                                                                                                                                                                                                                                                                                                                                                                                                                                                                                                                                                                                                                                                                                                                                                                                                                                                                                                                                                                                                                                                                                                                                                                                                                                                                                                                                                                                                                                                                                                                                                                                                                                 | 10336.78    |
| B-37                                                                                                                                                                                                                                                                                                                                                                                                                                                                                                                                                                                                                                                                                                | 7.717  | 18.649 | 144.700                                                                                                                                                                                                                                                                                                                                                                                                                                                                                                                                                                                                                                                                                             | 1     | 144.70     |                                                                                                                 |        | OR                                                                                                                                                                                                                                                                                                                                                                                                                                                                                                                                                                                                                                                                                                                                                                                                                                                                                                                                                                                                                                                                                                                                                                                                                                                                                                                                                                                                                                                                                                                                                                                                                                                                                                                                                                                                                                                                                 | ACRES       |                                                                                                                                                                                                                                                                                                                                                                                                                                                                                                                                                                                                                                                                                                                                                                                                                                                                                                                                                                                                                                                                                                                                                                                                                                                                                                                                                                                                                                                                                                                                                                                                                                                                                                                                                                                                                                                                                    | 2.554       |
| B-38                                                                                                                                                                                                                                                                                                                                                                                                                                                                                                                                                                                                                                                                                                | 7.717  | 18.401 | 147.380                                                                                                                                                                                                                                                                                                                                                                                                                                                                                                                                                                                                                                                                                             | 1     | 147.38     |                                                                                                                 |        |                                                                                                                                                                                                                                                                                                                                                                                                                                                                                                                                                                                                                                                                                                                                                                                                                                                                                                                                                                                                                                                                                                                                                                                                                                                                                                                                                                                                                                                                                                                                                                                                                                                                                                                                                                                                                                                                                    |             | 1. 1                                                                                                                                                                                                                                                                                                                                                                                                                                                                                                                                                                                                                                                                                                                                                                                                                                                                                                                                                                                                                                                                                                                                                                                                                                                                                                                                                                                                                                                                                                                                                                                                                                                                                                                                                                                                                                                                               |             |
| B-39                                                                                                                                                                                                                                                                                                                                                                                                                                                                                                                                                                                                                                                                                                | 9.029  | 15.000 | 138.350                                                                                                                                                                                                                                                                                                                                                                                                                                                                                                                                                                                                                                                                                             | 1     | 138.35     |                                                                                                                 |        |                                                                                                                                                                                                                                                                                                                                                                                                                                                                                                                                                                                                                                                                                                                                                                                                                                                                                                                                                                                                                                                                                                                                                                                                                                                                                                                                                                                                                                                                                                                                                                                                                                                                                                                                                                                                                                                                                    |             |                                                                                                                                                                                                                                                                                                                                                                                                                                                                                                                                                                                                                                                                                                                                                                                                                                                                                                                                                                                                                                                                                                                                                                                                                                                                                                                                                                                                                                                                                                                                                                                                                                                                                                                                                                                                                                                                                    |             |
|                                                                                                                                                                                                                                                                                                                                                                                                                                                                                                                                                                                                                                                                                                     |        |        |                                                                                                                                                                                                                                                                                                                                                                                                                                                                                                                                                                                                                                                                                                     |       |            |                                                                                                                 |        |                                                                                                                                                                                                                                                                                                                                                                                                                                                                                                                                                                                                                                                                                                                                                                                                                                                                                                                                                                                                                                                                                                                                                                                                                                                                                                                                                                                                                                                                                                                                                                                                                                                                                                                                                                                                                                                                                    |             |                                                                                                                                                                                                                                                                                                                                                                                                                                                                                                                                                                                                                                                                                                                                                                                                                                                                                                                                                                                                                                                                                                                                                                                                                                                                                                                                                                                                                                                                                                                                                                                                                                                                                                                                                                                                                                                                                    |             |
| B-40 TO B-45                                                                                                                                                                                                                                                                                                                                                                                                                                                                                                                                                                                                                                                                                        | 8.500  | 15.000 | 127.500                                                                                                                                                                                                                                                                                                                                                                                                                                                                                                                                                                                                                                                                                             | 6     | 765.00     | -                                                                                                               | PLC    | OTS TO E                                                                                                                                                                                                                                                                                                                                                                                                                                                                                                                                                                                                                                                                                                                                                                                                                                                                                                                                                                                                                                                                                                                                                                                                                                                                                                                                                                                                                                                                                                                                                                                                                                                                                                                                                                                                                                                                           | BE FREEZE   |                                                                                                                                                                                                                                                                                                                                                                                                                                                                                                                                                                                                                                                                                                                                                                                                                                                                                                                                                                                                                                                                                                                                                                                                                                                                                                                                                                                                                                                                                                                                                                                                                                                                                                                                                                                                                                                                                    |             |
| B-46                                                                                                                                                                                                                                                                                                                                                                                                                                                                                                                                                                                                                                                                                                | 9.812  | 15.000 | 144.220                                                                                                                                                                                                                                                                                                                                                                                                                                                                                                                                                                                                                                                                                             | 1     | 144.22     |                                                                                                                 |        |                                                                                                                                                                                                                                                                                                                                                                                                                                                                                                                                                                                                                                                                                                                                                                                                                                                                                                                                                                                                                                                                                                                                                                                                                                                                                                                                                                                                                                                                                                                                                                                                                                                                                                                                                                                                                                                                                    | AREA IN     | NO.OF                                                                                                                                                                                                                                                                                                                                                                                                                                                                                                                                                                                                                                                                                                                                                                                                                                                                                                                                                                                                                                                                                                                                                                                                                                                                                                                                                                                                                                                                                                                                                                                                                                                                                                                                                                                                                                                                              | AREA IN     |
| B-47 TO 62                                                                                                                                                                                                                                                                                                                                                                                                                                                                                                                                                                                                                                                                                          | 8.000  | 17.500 | 140.000                                                                                                                                                                                                                                                                                                                                                                                                                                                                                                                                                                                                                                                                                             | 16    | 2240.00    | PLOT NO.                                                                                                        | PLOT   | SIZE                                                                                                                                                                                                                                                                                                                                                                                                                                                                                                                                                                                                                                                                                                                                                                                                                                                                                                                                                                                                                                                                                                                                                                                                                                                                                                                                                                                                                                                                                                                                                                                                                                                                                                                                                                                                                                                                               | SQ.MTRS.    | PLOTS                                                                                                                                                                                                                                                                                                                                                                                                                                                                                                                                                                                                                                                                                                                                                                                                                                                                                                                                                                                                                                                                                                                                                                                                                                                                                                                                                                                                                                                                                                                                                                                                                                                                                                                                                                                                                                                                              | SQ.MTRS.    |
| B-63 TO B-71                                                                                                                                                                                                                                                                                                                                                                                                                                                                                                                                                                                                                                                                                        | 6.600  | 21.740 | 143.5                                                                                                                                                                                                                                                                                                                                                                                                                                                                                                                                                                                                                                                                                               | 9     | 1291.36    | LOT NO.                                                                                                         | WIDTH  | LENGTH                                                                                                                                                                                                                                                                                                                                                                                                                                                                                                                                                                                                                                                                                                                                                                                                                                                                                                                                                                                                                                                                                                                                                                                                                                                                                                                                                                                                                                                                                                                                                                                                                                                                                                                                                                                                                                                                             | og.mirito.  | 1 2010                                                                                                                                                                                                                                                                                                                                                                                                                                                                                                                                                                                                                                                                                                                                                                                                                                                                                                                                                                                                                                                                                                                                                                                                                                                                                                                                                                                                                                                                                                                                                                                                                                                                                                                                                                                                                                                                             | OQ.MITTO.   |
| B-72                                                                                                                                                                                                                                                                                                                                                                                                                                                                                                                                                                                                                                                                                                | 6.573  | 21.360 | 117.530                                                                                                                                                                                                                                                                                                                                                                                                                                                                                                                                                                                                                                                                                             | 1     | 117.53     | 1 1 70 1 10                                                                                                     |        |                                                                                                                                                                                                                                                                                                                                                                                                                                                                                                                                                                                                                                                                                                                                                                                                                                                                                                                                                                                                                                                                                                                                                                                                                                                                                                                                                                                                                                                                                                                                                                                                                                                                                                                                                                                                                                                                                    | 444 750     | 10                                                                                                                                                                                                                                                                                                                                                                                                                                                                                                                                                                                                                                                                                                                                                                                                                                                                                                                                                                                                                                                                                                                                                                                                                                                                                                                                                                                                                                                                                                                                                                                                                                                                                                                                                                                                                                                                                 | 4447 50     |
| and the second se |        |        |                                                                                                                                                                                                                                                                                                                                                                                                                                                                                                                                                                                                                                                                                                     |       |            | A-1 TO A-10                                                                                                     | 6.750  | 21.000                                                                                                                                                                                                                                                                                                                                                                                                                                                                                                                                                                                                                                                                                                                                                                                                                                                                                                                                                                                                                                                                                                                                                                                                                                                                                                                                                                                                                                                                                                                                                                                                                                                                                                                                                                                                                                                                             | 141.750     | 10                                                                                                                                                                                                                                                                                                                                                                                                                                                                                                                                                                                                                                                                                                                                                                                                                                                                                                                                                                                                                                                                                                                                                                                                                                                                                                                                                                                                                                                                                                                                                                                                                                                                                                                                                                                                                                                                                 | 1417.50     |
| C-1 TO C-17                                                                                                                                                                                                                                                                                                                                                                                                                                                                                                                                                                                                                                                                                         | 8.349  | 13.815 | 115.341                                                                                                                                                                                                                                                                                                                                                                                                                                                                                                                                                                                                                                                                                             | 16    | 1845.46    | A-11                                                                                                            | 10.775 | 21.000                                                                                                                                                                                                                                                                                                                                                                                                                                                                                                                                                                                                                                                                                                                                                                                                                                                                                                                                                                                                                                                                                                                                                                                                                                                                                                                                                                                                                                                                                                                                                                                                                                                                                                                                                                                                                                                                             | 118.94      | 1                                                                                                                                                                                                                                                                                                                                                                                                                                                                                                                                                                                                                                                                                                                                                                                                                                                                                                                                                                                                                                                                                                                                                                                                                                                                                                                                                                                                                                                                                                                                                                                                                                                                                                                                                                                                                                                                                  | 118.94      |
| C-18 TO C-36                                                                                                                                                                                                                                                                                                                                                                                                                                                                                                                                                                                                                                                                                        | 8.000  | 15.000 | 120.000                                                                                                                                                                                                                                                                                                                                                                                                                                                                                                                                                                                                                                                                                             | 19    | 2280.00    | A-12                                                                                                            | 9.000  | 21.000                                                                                                                                                                                                                                                                                                                                                                                                                                                                                                                                                                                                                                                                                                                                                                                                                                                                                                                                                                                                                                                                                                                                                                                                                                                                                                                                                                                                                                                                                                                                                                                                                                                                                                                                                                                                                                                                             | 148.740     | 1                                                                                                                                                                                                                                                                                                                                                                                                                                                                                                                                                                                                                                                                                                                                                                                                                                                                                                                                                                                                                                                                                                                                                                                                                                                                                                                                                                                                                                                                                                                                                                                                                                                                                                                                                                                                                                                                                  | 148.74      |
| C-37                                                                                                                                                                                                                                                                                                                                                                                                                                                                                                                                                                                                                                                                                                | 8.316  | 15.225 | 128.740                                                                                                                                                                                                                                                                                                                                                                                                                                                                                                                                                                                                                                                                                             | 1     | 128.74     | A-14 TO A-23                                                                                                    | 7.073  | 21.000                                                                                                                                                                                                                                                                                                                                                                                                                                                                                                                                                                                                                                                                                                                                                                                                                                                                                                                                                                                                                                                                                                                                                                                                                                                                                                                                                                                                                                                                                                                                                                                                                                                                                                                                                                                                                                                                             | 148.533     | 10                                                                                                                                                                                                                                                                                                                                                                                                                                                                                                                                                                                                                                                                                                                                                                                                                                                                                                                                                                                                                                                                                                                                                                                                                                                                                                                                                                                                                                                                                                                                                                                                                                                                                                                                                                                                                                                                                 | 1485.33     |
| C-38                                                                                                                                                                                                                                                                                                                                                                                                                                                                                                                                                                                                                                                                                                | 8.000  | 15.169 | 121.560                                                                                                                                                                                                                                                                                                                                                                                                                                                                                                                                                                                                                                                                                             | 1     | 121.56     | B-28 TO B-32                                                                                                    | 8.000  | 12.989                                                                                                                                                                                                                                                                                                                                                                                                                                                                                                                                                                                                                                                                                                                                                                                                                                                                                                                                                                                                                                                                                                                                                                                                                                                                                                                                                                                                                                                                                                                                                                                                                                                                                                                                                                                                                                                                             | 103.912     | 5                                                                                                                                                                                                                                                                                                                                                                                                                                                                                                                                                                                                                                                                                                                                                                                                                                                                                                                                                                                                                                                                                                                                                                                                                                                                                                                                                                                                                                                                                                                                                                                                                                                                                                                                                                                                                                                                                  | 519.56      |
| C-39                                                                                                                                                                                                                                                                                                                                                                                                                                                                                                                                                                                                                                                                                                | 8.000  | 15.113 | 120.890                                                                                                                                                                                                                                                                                                                                                                                                                                                                                                                                                                                                                                                                                             | 1     | 120.89     | B-33                                                                                                            | 7.630  | 12.989                                                                                                                                                                                                                                                                                                                                                                                                                                                                                                                                                                                                                                                                                                                                                                                                                                                                                                                                                                                                                                                                                                                                                                                                                                                                                                                                                                                                                                                                                                                                                                                                                                                                                                                                                                                                                                                                             | 101.340     | 1                                                                                                                                                                                                                                                                                                                                                                                                                                                                                                                                                                                                                                                                                                                                                                                                                                                                                                                                                                                                                                                                                                                                                                                                                                                                                                                                                                                                                                                                                                                                                                                                                                                                                                                                                                                                                                                                                  | 101.34      |
|                                                                                                                                                                                                                                                                                                                                                                                                                                                                                                                                                                                                                                                                                                     |        |        |                                                                                                                                                                                                                                                                                                                                                                                                                                                                                                                                                                                                                                                                                                     |       |            | B-34                                                                                                            | 7.711  | 19.254                                                                                                                                                                                                                                                                                                                                                                                                                                                                                                                                                                                                                                                                                                                                                                                                                                                                                                                                                                                                                                                                                                                                                                                                                                                                                                                                                                                                                                                                                                                                                                                                                                                                                                                                                                                                                                                                             | 144.320     | 1                                                                                                                                                                                                                                                                                                                                                                                                                                                                                                                                                                                                                                                                                                                                                                                                                                                                                                                                                                                                                                                                                                                                                                                                                                                                                                                                                                                                                                                                                                                                                                                                                                                                                                                                                                                                                                                                                  | 144.32      |
| C-40                                                                                                                                                                                                                                                                                                                                                                                                                                                                                                                                                                                                                                                                                                | 8.000  | 15.058 | 120.450                                                                                                                                                                                                                                                                                                                                                                                                                                                                                                                                                                                                                                                                                             | 1     | 120.45     |                                                                                                                 |        |                                                                                                                                                                                                                                                                                                                                                                                                                                                                                                                                                                                                                                                                                                                                                                                                                                                                                                                                                                                                                                                                                                                                                                                                                                                                                                                                                                                                                                                                                                                                                                                                                                                                                                                                                                                                                                                                                    |             |                                                                                                                                                                                                                                                                                                                                                                                                                                                                                                                                                                                                                                                                                                                                                                                                                                                                                                                                                                                                                                                                                                                                                                                                                                                                                                                                                                                                                                                                                                                                                                                                                                                                                                                                                                                                                                                                                    |             |
| C-41                                                                                                                                                                                                                                                                                                                                                                                                                                                                                                                                                                                                                                                                                                | 8.000  | 15.002 | 120.000                                                                                                                                                                                                                                                                                                                                                                                                                                                                                                                                                                                                                                                                                             | 1     | 120.00     | B-35                                                                                                            | 7.717  | 19.057                                                                                                                                                                                                                                                                                                                                                                                                                                                                                                                                                                                                                                                                                                                                                                                                                                                                                                                                                                                                                                                                                                                                                                                                                                                                                                                                                                                                                                                                                                                                                                                                                                                                                                                                                                                                                                                                             | 147.820     | 1                                                                                                                                                                                                                                                                                                                                                                                                                                                                                                                                                                                                                                                                                                                                                                                                                                                                                                                                                                                                                                                                                                                                                                                                                                                                                                                                                                                                                                                                                                                                                                                                                                                                                                                                                                                                                                                                                  | 147.82      |
| C-42                                                                                                                                                                                                                                                                                                                                                                                                                                                                                                                                                                                                                                                                                                | 8.000  | 14.946 | 119.790                                                                                                                                                                                                                                                                                                                                                                                                                                                                                                                                                                                                                                                                                             | 1     | 119.79     | B-36                                                                                                            | 7.711  | 18.853                                                                                                                                                                                                                                                                                                                                                                                                                                                                                                                                                                                                                                                                                                                                                                                                                                                                                                                                                                                                                                                                                                                                                                                                                                                                                                                                                                                                                                                                                                                                                                                                                                                                                                                                                                                                                                                                             | 146.150     | 1                                                                                                                                                                                                                                                                                                                                                                                                                                                                                                                                                                                                                                                                                                                                                                                                                                                                                                                                                                                                                                                                                                                                                                                                                                                                                                                                                                                                                                                                                                                                                                                                                                                                                                                                                                                                                                                                                  | 146.15      |
| C-43                                                                                                                                                                                                                                                                                                                                                                                                                                                                                                                                                                                                                                                                                                | 8.000  | 14.891 | 119.128                                                                                                                                                                                                                                                                                                                                                                                                                                                                                                                                                                                                                                                                                             | 1     | 119.13     | B-37                                                                                                            | 7.717  | 18.649                                                                                                                                                                                                                                                                                                                                                                                                                                                                                                                                                                                                                                                                                                                                                                                                                                                                                                                                                                                                                                                                                                                                                                                                                                                                                                                                                                                                                                                                                                                                                                                                                                                                                                                                                                                                                                                                             | 144.700     | 1                                                                                                                                                                                                                                                                                                                                                                                                                                                                                                                                                                                                                                                                                                                                                                                                                                                                                                                                                                                                                                                                                                                                                                                                                                                                                                                                                                                                                                                                                                                                                                                                                                                                                                                                                                                                                                                                                  | 144.70      |
| C-44                                                                                                                                                                                                                                                                                                                                                                                                                                                                                                                                                                                                                                                                                                | 8.000  | 14.835 | 118.680                                                                                                                                                                                                                                                                                                                                                                                                                                                                                                                                                                                                                                                                                             | 1     | 118.68     | B-38                                                                                                            | 7.717  | 18.401                                                                                                                                                                                                                                                                                                                                                                                                                                                                                                                                                                                                                                                                                                                                                                                                                                                                                                                                                                                                                                                                                                                                                                                                                                                                                                                                                                                                                                                                                                                                                                                                                                                                                                                                                                                                                                                                             | 147.380     | 1                                                                                                                                                                                                                                                                                                                                                                                                                                                                                                                                                                                                                                                                                                                                                                                                                                                                                                                                                                                                                                                                                                                                                                                                                                                                                                                                                                                                                                                                                                                                                                                                                                                                                                                                                                                                                                                                                  | 147.38      |
|                                                                                                                                                                                                                                                                                                                                                                                                                                                                                                                                                                                                                                                                                                     |        |        | and the second se |       |            | B-39                                                                                                            | 9.029  | 15.000                                                                                                                                                                                                                                                                                                                                                                                                                                                                                                                                                                                                                                                                                                                                                                                                                                                                                                                                                                                                                                                                                                                                                                                                                                                                                                                                                                                                                                                                                                                                                                                                                                                                                                                                                                                                                                                                             | 138.350     | 1                                                                                                                                                                                                                                                                                                                                                                                                                                                                                                                                                                                                                                                                                                                                                                                                                                                                                                                                                                                                                                                                                                                                                                                                                                                                                                                                                                                                                                                                                                                                                                                                                                                                                                                                                                                                                                                                                  | 138.35      |
| C-45                                                                                                                                                                                                                                                                                                                                                                                                                                                                                                                                                                                                                                                                                                | 8.000  | 14.780 | 118.240                                                                                                                                                                                                                                                                                                                                                                                                                                                                                                                                                                                                                                                                                             | 1     | 118.24     | B-40 TO B-45                                                                                                    | 8.500  | 15.000                                                                                                                                                                                                                                                                                                                                                                                                                                                                                                                                                                                                                                                                                                                                                                                                                                                                                                                                                                                                                                                                                                                                                                                                                                                                                                                                                                                                                                                                                                                                                                                                                                                                                                                                                                                                                                                                             | 127.500     | 6                                                                                                                                                                                                                                                                                                                                                                                                                                                                                                                                                                                                                                                                                                                                                                                                                                                                                                                                                                                                                                                                                                                                                                                                                                                                                                                                                                                                                                                                                                                                                                                                                                                                                                                                                                                                                                                                                  | 765.00      |
| C-46                                                                                                                                                                                                                                                                                                                                                                                                                                                                                                                                                                                                                                                                                                | 8.000  | 14.724 | 117.792                                                                                                                                                                                                                                                                                                                                                                                                                                                                                                                                                                                                                                                                                             | 1     | 117.79     | B-46                                                                                                            | 9.812  | 15.000                                                                                                                                                                                                                                                                                                                                                                                                                                                                                                                                                                                                                                                                                                                                                                                                                                                                                                                                                                                                                                                                                                                                                                                                                                                                                                                                                                                                                                                                                                                                                                                                                                                                                                                                                                                                                                                                             | 144.220     | 1                                                                                                                                                                                                                                                                                                                                                                                                                                                                                                                                                                                                                                                                                                                                                                                                                                                                                                                                                                                                                                                                                                                                                                                                                                                                                                                                                                                                                                                                                                                                                                                                                                                                                                                                                                                                                                                                                  | 144.22      |
| C-47                                                                                                                                                                                                                                                                                                                                                                                                                                                                                                                                                                                                                                                                                                | 8.000  | 14.668 | 117.344                                                                                                                                                                                                                                                                                                                                                                                                                                                                                                                                                                                                                                                                                             | 1     | 117.34     | the second se |        | and the second sec |             |                                                                                                                                                                                                                                                                                                                                                                                                                                                                                                                                                                                                                                                                                                                                                                                                                                                                                                                                                                                                                                                                                                                                                                                                                                                                                                                                                                                                                                                                                                                                                                                                                                                                                                                                                                                                                                                                                    |             |
| C-48                                                                                                                                                                                                                                                                                                                                                                                                                                                                                                                                                                                                                                                                                                | 8.000  | 14.613 | 116.904                                                                                                                                                                                                                                                                                                                                                                                                                                                                                                                                                                                                                                                                                             | 1     | 116.90     | B-63 TO B-71                                                                                                    | 6.600  | 21.740                                                                                                                                                                                                                                                                                                                                                                                                                                                                                                                                                                                                                                                                                                                                                                                                                                                                                                                                                                                                                                                                                                                                                                                                                                                                                                                                                                                                                                                                                                                                                                                                                                                                                                                                                                                                                                                                             | 143.5       | 9                                                                                                                                                                                                                                                                                                                                                                                                                                                                                                                                                                                                                                                                                                                                                                                                                                                                                                                                                                                                                                                                                                                                                                                                                                                                                                                                                                                                                                                                                                                                                                                                                                                                                                                                                                                                                                                                                  | 1291.36     |
| C-49                                                                                                                                                                                                                                                                                                                                                                                                                                                                                                                                                                                                                                                                                                | 8.000  | 14.557 | 116.456                                                                                                                                                                                                                                                                                                                                                                                                                                                                                                                                                                                                                                                                                             | 1     | 116.46     | B-72                                                                                                            | 6.573  | 21.360                                                                                                                                                                                                                                                                                                                                                                                                                                                                                                                                                                                                                                                                                                                                                                                                                                                                                                                                                                                                                                                                                                                                                                                                                                                                                                                                                                                                                                                                                                                                                                                                                                                                                                                                                                                                                                                                             | 117.530     | 1                                                                                                                                                                                                                                                                                                                                                                                                                                                                                                                                                                                                                                                                                                                                                                                                                                                                                                                                                                                                                                                                                                                                                                                                                                                                                                                                                                                                                                                                                                                                                                                                                                                                                                                                                                                                                                                                                  | 117.53      |
|                                                                                                                                                                                                                                                                                                                                                                                                                                                                                                                                                                                                                                                                                                     |        |        |                                                                                                                                                                                                                                                                                                                                                                                                                                                                                                                                                                                                                                                                                                     | -     |            | C-43                                                                                                            | 8.000  | 14.891                                                                                                                                                                                                                                                                                                                                                                                                                                                                                                                                                                                                                                                                                                                                                                                                                                                                                                                                                                                                                                                                                                                                                                                                                                                                                                                                                                                                                                                                                                                                                                                                                                                                                                                                                                                                                                                                             | 119.128     | 1                                                                                                                                                                                                                                                                                                                                                                                                                                                                                                                                                                                                                                                                                                                                                                                                                                                                                                                                                                                                                                                                                                                                                                                                                                                                                                                                                                                                                                                                                                                                                                                                                                                                                                                                                                                                                                                                                  | 119.13      |
| C-50                                                                                                                                                                                                                                                                                                                                                                                                                                                                                                                                                                                                                                                                                                | 8.000  | 14.501 | 116.008                                                                                                                                                                                                                                                                                                                                                                                                                                                                                                                                                                                                                                                                                             | 1     | 116.01     | C-44                                                                                                            | 8.000  | 14.835                                                                                                                                                                                                                                                                                                                                                                                                                                                                                                                                                                                                                                                                                                                                                                                                                                                                                                                                                                                                                                                                                                                                                                                                                                                                                                                                                                                                                                                                                                                                                                                                                                                                                                                                                                                                                                                                             | 118.680     | 1                                                                                                                                                                                                                                                                                                                                                                                                                                                                                                                                                                                                                                                                                                                                                                                                                                                                                                                                                                                                                                                                                                                                                                                                                                                                                                                                                                                                                                                                                                                                                                                                                                                                                                                                                                                                                                                                                  | 118.68      |
| C-51                                                                                                                                                                                                                                                                                                                                                                                                                                                                                                                                                                                                                                                                                                | 8.000  | 14.446 | 115.568                                                                                                                                                                                                                                                                                                                                                                                                                                                                                                                                                                                                                                                                                             | 1     | 115.57     | C-45                                                                                                            | 8.000  | 14.780                                                                                                                                                                                                                                                                                                                                                                                                                                                                                                                                                                                                                                                                                                                                                                                                                                                                                                                                                                                                                                                                                                                                                                                                                                                                                                                                                                                                                                                                                                                                                                                                                                                                                                                                                                                                                                                                             | 118.240     | 1                                                                                                                                                                                                                                                                                                                                                                                                                                                                                                                                                                                                                                                                                                                                                                                                                                                                                                                                                                                                                                                                                                                                                                                                                                                                                                                                                                                                                                                                                                                                                                                                                                                                                                                                                                                                                                                                                  | 118.24      |
| C-52                                                                                                                                                                                                                                                                                                                                                                                                                                                                                                                                                                                                                                                                                                | 8.000  | 14.390 | 115.120                                                                                                                                                                                                                                                                                                                                                                                                                                                                                                                                                                                                                                                                                             | 1     | 115.12     | C-46                                                                                                            | 8.000  | 14.724                                                                                                                                                                                                                                                                                                                                                                                                                                                                                                                                                                                                                                                                                                                                                                                                                                                                                                                                                                                                                                                                                                                                                                                                                                                                                                                                                                                                                                                                                                                                                                                                                                                                                                                                                                                                                                                                             | 117.792     | 1                                                                                                                                                                                                                                                                                                                                                                                                                                                                                                                                                                                                                                                                                                                                                                                                                                                                                                                                                                                                                                                                                                                                                                                                                                                                                                                                                                                                                                                                                                                                                                                                                                                                                                                                                                                                                                                                                  | 117.79      |
| C-53                                                                                                                                                                                                                                                                                                                                                                                                                                                                                                                                                                                                                                                                                                | 8.000  | 14.357 | 114.856                                                                                                                                                                                                                                                                                                                                                                                                                                                                                                                                                                                                                                                                                             | 1     | 114.86     | C-47                                                                                                            | 8.000  | 14.668                                                                                                                                                                                                                                                                                                                                                                                                                                                                                                                                                                                                                                                                                                                                                                                                                                                                                                                                                                                                                                                                                                                                                                                                                                                                                                                                                                                                                                                                                                                                                                                                                                                                                                                                                                                                                                                                             | 117.344     | 1                                                                                                                                                                                                                                                                                                                                                                                                                                                                                                                                                                                                                                                                                                                                                                                                                                                                                                                                                                                                                                                                                                                                                                                                                                                                                                                                                                                                                                                                                                                                                                                                                                                                                                                                                                                                                                                                                  | 117.34      |
| C-54                                                                                                                                                                                                                                                                                                                                                                                                                                                                                                                                                                                                                                                                                                | 8.000  | 14.358 | 114.864                                                                                                                                                                                                                                                                                                                                                                                                                                                                                                                                                                                                                                                                                             | 1     | 114.86     | C-48                                                                                                            |        |                                                                                                                                                                                                                                                                                                                                                                                                                                                                                                                                                                                                                                                                                                                                                                                                                                                                                                                                                                                                                                                                                                                                                                                                                                                                                                                                                                                                                                                                                                                                                                                                                                                                                                                                                                                                                                                                                    |             |                                                                                                                                                                                                                                                                                                                                                                                                                                                                                                                                                                                                                                                                                                                                                                                                                                                                                                                                                                                                                                                                                                                                                                                                                                                                                                                                                                                                                                                                                                                                                                                                                                                                                                                                                                                                                                                                                    |             |
| and the second                                                                                                                                                                                                                                                                                                                                                                                                                                                                                                                                                                                    |        |        |                                                                                                                                                                                                                                                                                                                                                                                                                                                                                                                                                                                                                                                                                                     |       |            |                                                                                                                 | 8.000  | 14.613                                                                                                                                                                                                                                                                                                                                                                                                                                                                                                                                                                                                                                                                                                                                                                                                                                                                                                                                                                                                                                                                                                                                                                                                                                                                                                                                                                                                                                                                                                                                                                                                                                                                                                                                                                                                                                                                             | 116.904     | 1                                                                                                                                                                                                                                                                                                                                                                                                                                                                                                                                                                                                                                                                                                                                                                                                                                                                                                                                                                                                                                                                                                                                                                                                                                                                                                                                                                                                                                                                                                                                                                                                                                                                                                                                                                                                                                                                                  | 116.90      |
| D-1                                                                                                                                                                                                                                                                                                                                                                                                                                                                                                                                                                                                                                                                                                 | 8.000  | 17.395 | 139.160                                                                                                                                                                                                                                                                                                                                                                                                                                                                                                                                                                                                                                                                                             | 1     | 139.16     | C-49                                                                                                            | 8.000  | 14.557                                                                                                                                                                                                                                                                                                                                                                                                                                                                                                                                                                                                                                                                                                                                                                                                                                                                                                                                                                                                                                                                                                                                                                                                                                                                                                                                                                                                                                                                                                                                                                                                                                                                                                                                                                                                                                                                             | 116.456     | 1                                                                                                                                                                                                                                                                                                                                                                                                                                                                                                                                                                                                                                                                                                                                                                                                                                                                                                                                                                                                                                                                                                                                                                                                                                                                                                                                                                                                                                                                                                                                                                                                                                                                                                                                                                                                                                                                                  | 116.46      |
| D-2                                                                                                                                                                                                                                                                                                                                                                                                                                                                                                                                                                                                                                                                                                 | 8.000  | 16.966 | 135.728                                                                                                                                                                                                                                                                                                                                                                                                                                                                                                                                                                                                                                                                                             | 1     | 135.73     | C-50                                                                                                            | 8.000  | 14.501                                                                                                                                                                                                                                                                                                                                                                                                                                                                                                                                                                                                                                                                                                                                                                                                                                                                                                                                                                                                                                                                                                                                                                                                                                                                                                                                                                                                                                                                                                                                                                                                                                                                                                                                                                                                                                                                             | 116.008     | 1                                                                                                                                                                                                                                                                                                                                                                                                                                                                                                                                                                                                                                                                                                                                                                                                                                                                                                                                                                                                                                                                                                                                                                                                                                                                                                                                                                                                                                                                                                                                                                                                                                                                                                                                                                                                                                                                                  | 116.01      |
| D-3                                                                                                                                                                                                                                                                                                                                                                                                                                                                                                                                                                                                                                                                                                 | 8.000  | 16.536 | 132.288                                                                                                                                                                                                                                                                                                                                                                                                                                                                                                                                                                                                                                                                                             | 1     | 132.29     | C-51                                                                                                            | 8.000  | 14.446                                                                                                                                                                                                                                                                                                                                                                                                                                                                                                                                                                                                                                                                                                                                                                                                                                                                                                                                                                                                                                                                                                                                                                                                                                                                                                                                                                                                                                                                                                                                                                                                                                                                                                                                                                                                                                                                             | 115.568     | 1                                                                                                                                                                                                                                                                                                                                                                                                                                                                                                                                                                                                                                                                                                                                                                                                                                                                                                                                                                                                                                                                                                                                                                                                                                                                                                                                                                                                                                                                                                                                                                                                                                                                                                                                                                                                                                                                                  | 115.57      |
| D-4                                                                                                                                                                                                                                                                                                                                                                                                                                                                                                                                                                                                                                                                                                 | 8.000  | 16.106 | 128.848                                                                                                                                                                                                                                                                                                                                                                                                                                                                                                                                                                                                                                                                                             | 1     | 128.85     | C-52                                                                                                            | 8.000  | 14.390                                                                                                                                                                                                                                                                                                                                                                                                                                                                                                                                                                                                                                                                                                                                                                                                                                                                                                                                                                                                                                                                                                                                                                                                                                                                                                                                                                                                                                                                                                                                                                                                                                                                                                                                                                                                                                                                             | 115.120     | 1                                                                                                                                                                                                                                                                                                                                                                                                                                                                                                                                                                                                                                                                                                                                                                                                                                                                                                                                                                                                                                                                                                                                                                                                                                                                                                                                                                                                                                                                                                                                                                                                                                                                                                                                                                                                                                                                                  | 115.12      |
| D-4<br>D-5                                                                                                                                                                                                                                                                                                                                                                                                                                                                                                                                                                                                                                                                                          |        |        |                                                                                                                                                                                                                                                                                                                                                                                                                                                                                                                                                                                                                                                                                                     | 1     |            | C-53                                                                                                            | 8.000  | 14.357                                                                                                                                                                                                                                                                                                                                                                                                                                                                                                                                                                                                                                                                                                                                                                                                                                                                                                                                                                                                                                                                                                                                                                                                                                                                                                                                                                                                                                                                                                                                                                                                                                                                                                                                                                                                                                                                             | 114.856     | 1                                                                                                                                                                                                                                                                                                                                                                                                                                                                                                                                                                                                                                                                                                                                                                                                                                                                                                                                                                                                                                                                                                                                                                                                                                                                                                                                                                                                                                                                                                                                                                                                                                                                                                                                                                                                                                                                                  | 114.86      |
|                                                                                                                                                                                                                                                                                                                                                                                                                                                                                                                                                                                                                                                                                                     | 8.000  | 15.676 | 125.408                                                                                                                                                                                                                                                                                                                                                                                                                                                                                                                                                                                                                                                                                             |       | 125.41     | C-54                                                                                                            | 8.000  | 14.358                                                                                                                                                                                                                                                                                                                                                                                                                                                                                                                                                                                                                                                                                                                                                                                                                                                                                                                                                                                                                                                                                                                                                                                                                                                                                                                                                                                                                                                                                                                                                                                                                                                                                                                                                                                                                                                                             | 114.864     | 1                                                                                                                                                                                                                                                                                                                                                                                                                                                                                                                                                                                                                                                                                                                                                                                                                                                                                                                                                                                                                                                                                                                                                                                                                                                                                                                                                                                                                                                                                                                                                                                                                                                                                                                                                                                                                                                                                  | 114.86      |
| D-6                                                                                                                                                                                                                                                                                                                                                                                                                                                                                                                                                                                                                                                                                                 | 8.000  | 17.052 | 136.416                                                                                                                                                                                                                                                                                                                                                                                                                                                                                                                                                                                                                                                                                             | 1     | 136.42     |                                                                                                                 |        |                                                                                                                                                                                                                                                                                                                                                                                                                                                                                                                                                                                                                                                                                                                                                                                                                                                                                                                                                                                                                                                                                                                                                                                                                                                                                                                                                                                                                                                                                                                                                                                                                                                                                                                                                                                                                                                                                    |             | and the second sec |             |
| D-7                                                                                                                                                                                                                                                                                                                                                                                                                                                                                                                                                                                                                                                                                                 | 8.000  | 16.860 | 134.880                                                                                                                                                                                                                                                                                                                                                                                                                                                                                                                                                                                                                                                                                             | 1     | 134.88     | D-1                                                                                                             | 8.000  | 17.395                                                                                                                                                                                                                                                                                                                                                                                                                                                                                                                                                                                                                                                                                                                                                                                                                                                                                                                                                                                                                                                                                                                                                                                                                                                                                                                                                                                                                                                                                                                                                                                                                                                                                                                                                                                                                                                                             | 139.160     | 1                                                                                                                                                                                                                                                                                                                                                                                                                                                                                                                                                                                                                                                                                                                                                                                                                                                                                                                                                                                                                                                                                                                                                                                                                                                                                                                                                                                                                                                                                                                                                                                                                                                                                                                                                                                                                                                                                  | 139.16      |
| D-8                                                                                                                                                                                                                                                                                                                                                                                                                                                                                                                                                                                                                                                                                                 | 8.000  | 16.668 | 133.344                                                                                                                                                                                                                                                                                                                                                                                                                                                                                                                                                                                                                                                                                             | 1     | 133.34     | D-2                                                                                                             | 8.000  | 16.966                                                                                                                                                                                                                                                                                                                                                                                                                                                                                                                                                                                                                                                                                                                                                                                                                                                                                                                                                                                                                                                                                                                                                                                                                                                                                                                                                                                                                                                                                                                                                                                                                                                                                                                                                                                                                                                                             | 135.728     | 1                                                                                                                                                                                                                                                                                                                                                                                                                                                                                                                                                                                                                                                                                                                                                                                                                                                                                                                                                                                                                                                                                                                                                                                                                                                                                                                                                                                                                                                                                                                                                                                                                                                                                                                                                                                                                                                                                  | 135.73      |
| D-9                                                                                                                                                                                                                                                                                                                                                                                                                                                                                                                                                                                                                                                                                                 | 8.000  | 16.477 | 131.816                                                                                                                                                                                                                                                                                                                                                                                                                                                                                                                                                                                                                                                                                             | 1     | 131.82     | D-3                                                                                                             | 8.000  | 16.536                                                                                                                                                                                                                                                                                                                                                                                                                                                                                                                                                                                                                                                                                                                                                                                                                                                                                                                                                                                                                                                                                                                                                                                                                                                                                                                                                                                                                                                                                                                                                                                                                                                                                                                                                                                                                                                                             | 132.288     | 1                                                                                                                                                                                                                                                                                                                                                                                                                                                                                                                                                                                                                                                                                                                                                                                                                                                                                                                                                                                                                                                                                                                                                                                                                                                                                                                                                                                                                                                                                                                                                                                                                                                                                                                                                                                                                                                                                  | 132.29      |
|                                                                                                                                                                                                                                                                                                                                                                                                                                                                                                                                                                                                                                                                                                     |        |        |                                                                                                                                                                                                                                                                                                                                                                                                                                                                                                                                                                                                                                                                                                     |       |            | D-4                                                                                                             | 8.000  | 16.106                                                                                                                                                                                                                                                                                                                                                                                                                                                                                                                                                                                                                                                                                                                                                                                                                                                                                                                                                                                                                                                                                                                                                                                                                                                                                                                                                                                                                                                                                                                                                                                                                                                                                                                                                                                                                                                                             | 128.848     | 1                                                                                                                                                                                                                                                                                                                                                                                                                                                                                                                                                                                                                                                                                                                                                                                                                                                                                                                                                                                                                                                                                                                                                                                                                                                                                                                                                                                                                                                                                                                                                                                                                                                                                                                                                                                                                                                                                  | 128.85      |
| D-10                                                                                                                                                                                                                                                                                                                                                                                                                                                                                                                                                                                                                                                                                                | 8.000  | 16.285 | 130.280                                                                                                                                                                                                                                                                                                                                                                                                                                                                                                                                                                                                                                                                                             | 1     | 130.28     | D-5                                                                                                             | 8.000  | 15.676                                                                                                                                                                                                                                                                                                                                                                                                                                                                                                                                                                                                                                                                                                                                                                                                                                                                                                                                                                                                                                                                                                                                                                                                                                                                                                                                                                                                                                                                                                                                                                                                                                                                                                                                                                                                                                                                             | 125.408     | 1                                                                                                                                                                                                                                                                                                                                                                                                                                                                                                                                                                                                                                                                                                                                                                                                                                                                                                                                                                                                                                                                                                                                                                                                                                                                                                                                                                                                                                                                                                                                                                                                                                                                                                                                                                                                                                                                                  | 125.41      |
| D-11                                                                                                                                                                                                                                                                                                                                                                                                                                                                                                                                                                                                                                                                                                | 8.500  | 16.093 | 136.791                                                                                                                                                                                                                                                                                                                                                                                                                                                                                                                                                                                                                                                                                             | 1     | 136.79     | D-6                                                                                                             | 8.000  | 17.052                                                                                                                                                                                                                                                                                                                                                                                                                                                                                                                                                                                                                                                                                                                                                                                                                                                                                                                                                                                                                                                                                                                                                                                                                                                                                                                                                                                                                                                                                                                                                                                                                                                                                                                                                                                                                                                                             | 136.416     | 1                                                                                                                                                                                                                                                                                                                                                                                                                                                                                                                                                                                                                                                                                                                                                                                                                                                                                                                                                                                                                                                                                                                                                                                                                                                                                                                                                                                                                                                                                                                                                                                                                                                                                                                                                                                                                                                                                  | 136.42      |
| D-12                                                                                                                                                                                                                                                                                                                                                                                                                                                                                                                                                                                                                                                                                                | 9.127  | 15.902 | 145.138                                                                                                                                                                                                                                                                                                                                                                                                                                                                                                                                                                                                                                                                                             | 1     | 145.14     | D-7                                                                                                             | 8.000  | 16.860                                                                                                                                                                                                                                                                                                                                                                                                                                                                                                                                                                                                                                                                                                                                                                                                                                                                                                                                                                                                                                                                                                                                                                                                                                                                                                                                                                                                                                                                                                                                                                                                                                                                                                                                                                                                                                                                             | 134.880     | 1                                                                                                                                                                                                                                                                                                                                                                                                                                                                                                                                                                                                                                                                                                                                                                                                                                                                                                                                                                                                                                                                                                                                                                                                                                                                                                                                                                                                                                                                                                                                                                                                                                                                                                                                                                                                                                                                                  | 134.88      |
| D-14                                                                                                                                                                                                                                                                                                                                                                                                                                                                                                                                                                                                                                                                                                | 9.290  | 15.874 | 147.469                                                                                                                                                                                                                                                                                                                                                                                                                                                                                                                                                                                                                                                                                             | 1     | 147.47     | D-7                                                                                                             |        |                                                                                                                                                                                                                                                                                                                                                                                                                                                                                                                                                                                                                                                                                                                                                                                                                                                                                                                                                                                                                                                                                                                                                                                                                                                                                                                                                                                                                                                                                                                                                                                                                                                                                                                                                                                                                                                                                    |             |                                                                                                                                                                                                                                                                                                                                                                                                                                                                                                                                                                                                                                                                                                                                                                                                                                                                                                                                                                                                                                                                                                                                                                                                                                                                                                                                                                                                                                                                                                                                                                                                                                                                                                                                                                                                                                                                                    |             |
| D-15                                                                                                                                                                                                                                                                                                                                                                                                                                                                                                                                                                                                                                                                                                | 8.000  | 16.068 | 128.544                                                                                                                                                                                                                                                                                                                                                                                                                                                                                                                                                                                                                                                                                             | 1     | 128.54     |                                                                                                                 | 8.000  | 16.668                                                                                                                                                                                                                                                                                                                                                                                                                                                                                                                                                                                                                                                                                                                                                                                                                                                                                                                                                                                                                                                                                                                                                                                                                                                                                                                                                                                                                                                                                                                                                                                                                                                                                                                                                                                                                                                                             | 133.344     | 1                                                                                                                                                                                                                                                                                                                                                                                                                                                                                                                                                                                                                                                                                                                                                                                                                                                                                                                                                                                                                                                                                                                                                                                                                                                                                                                                                                                                                                                                                                                                                                                                                                                                                                                                                                                                                                                                                  | 133.34      |
|                                                                                                                                                                                                                                                                                                                                                                                                                                                                                                                                                                                                                                                                                                     |        |        |                                                                                                                                                                                                                                                                                                                                                                                                                                                                                                                                                                                                                                                                                                     |       |            | D-9                                                                                                             | 8.000  | 16.477                                                                                                                                                                                                                                                                                                                                                                                                                                                                                                                                                                                                                                                                                                                                                                                                                                                                                                                                                                                                                                                                                                                                                                                                                                                                                                                                                                                                                                                                                                                                                                                                                                                                                                                                                                                                                                                                             | 131.816     | 1                                                                                                                                                                                                                                                                                                                                                                                                                                                                                                                                                                                                                                                                                                                                                                                                                                                                                                                                                                                                                                                                                                                                                                                                                                                                                                                                                                                                                                                                                                                                                                                                                                                                                                                                                                                                                                                                                  | 131.82      |
| D-16                                                                                                                                                                                                                                                                                                                                                                                                                                                                                                                                                                                                                                                                                                | 8.000  | 16.261 | 130.088                                                                                                                                                                                                                                                                                                                                                                                                                                                                                                                                                                                                                                                                                             | 1     | 130.09     | D-10                                                                                                            | 8.000  | 16.285                                                                                                                                                                                                                                                                                                                                                                                                                                                                                                                                                                                                                                                                                                                                                                                                                                                                                                                                                                                                                                                                                                                                                                                                                                                                                                                                                                                                                                                                                                                                                                                                                                                                                                                                                                                                                                                                             | 130.280     | 1                                                                                                                                                                                                                                                                                                                                                                                                                                                                                                                                                                                                                                                                                                                                                                                                                                                                                                                                                                                                                                                                                                                                                                                                                                                                                                                                                                                                                                                                                                                                                                                                                                                                                                                                                                                                                                                                                  | 130.28      |
| D-17                                                                                                                                                                                                                                                                                                                                                                                                                                                                                                                                                                                                                                                                                                | 8.000  | 16.454 | 131.632                                                                                                                                                                                                                                                                                                                                                                                                                                                                                                                                                                                                                                                                                             | 1     | 131.63     | D-11                                                                                                            | 8.500  | 16.093                                                                                                                                                                                                                                                                                                                                                                                                                                                                                                                                                                                                                                                                                                                                                                                                                                                                                                                                                                                                                                                                                                                                                                                                                                                                                                                                                                                                                                                                                                                                                                                                                                                                                                                                                                                                                                                                             | 136.791     | 1                                                                                                                                                                                                                                                                                                                                                                                                                                                                                                                                                                                                                                                                                                                                                                                                                                                                                                                                                                                                                                                                                                                                                                                                                                                                                                                                                                                                                                                                                                                                                                                                                                                                                                                                                                                                                                                                                  | 136.79      |
| D-18                                                                                                                                                                                                                                                                                                                                                                                                                                                                                                                                                                                                                                                                                                | 8.000  | 16.648 | 133.184                                                                                                                                                                                                                                                                                                                                                                                                                                                                                                                                                                                                                                                                                             | 1     | 133.18     | D-12                                                                                                            | 9.127  | 15.902                                                                                                                                                                                                                                                                                                                                                                                                                                                                                                                                                                                                                                                                                                                                                                                                                                                                                                                                                                                                                                                                                                                                                                                                                                                                                                                                                                                                                                                                                                                                                                                                                                                                                                                                                                                                                                                                             | 145.138     | 1                                                                                                                                                                                                                                                                                                                                                                                                                                                                                                                                                                                                                                                                                                                                                                                                                                                                                                                                                                                                                                                                                                                                                                                                                                                                                                                                                                                                                                                                                                                                                                                                                                                                                                                                                                                                                                                                                  | 145.14      |
| D-19                                                                                                                                                                                                                                                                                                                                                                                                                                                                                                                                                                                                                                                                                                | 8.000  | 16.841 | 134.728                                                                                                                                                                                                                                                                                                                                                                                                                                                                                                                                                                                                                                                                                             | 1     | 134.73     | D-14                                                                                                            | 9.290  | 15.874                                                                                                                                                                                                                                                                                                                                                                                                                                                                                                                                                                                                                                                                                                                                                                                                                                                                                                                                                                                                                                                                                                                                                                                                                                                                                                                                                                                                                                                                                                                                                                                                                                                                                                                                                                                                                                                                             | 147.469     | 1                                                                                                                                                                                                                                                                                                                                                                                                                                                                                                                                                                                                                                                                                                                                                                                                                                                                                                                                                                                                                                                                                                                                                                                                                                                                                                                                                                                                                                                                                                                                                                                                                                                                                                                                                                                                                                                                                  | 147.47      |
| D-20                                                                                                                                                                                                                                                                                                                                                                                                                                                                                                                                                                                                                                                                                                | 8.000  | 17.035 | 136.280                                                                                                                                                                                                                                                                                                                                                                                                                                                                                                                                                                                                                                                                                             | 1     | 136.28     | D-15                                                                                                            | 8.000  | 16.068                                                                                                                                                                                                                                                                                                                                                                                                                                                                                                                                                                                                                                                                                                                                                                                                                                                                                                                                                                                                                                                                                                                                                                                                                                                                                                                                                                                                                                                                                                                                                                                                                                                                                                                                                                                                                                                                             | 128.544     | 1                                                                                                                                                                                                                                                                                                                                                                                                                                                                                                                                                                                                                                                                                                                                                                                                                                                                                                                                                                                                                                                                                                                                                                                                                                                                                                                                                                                                                                                                                                                                                                                                                                                                                                                                                                                                                                                                                  | 128.54      |
|                                                                                                                                                                                                                                                                                                                                                                                                                                                                                                                                                                                                                                                                                                     |        |        |                                                                                                                                                                                                                                                                                                                                                                                                                                                                                                                                                                                                                                                                                                     |       |            |                                                                                                                 |        |                                                                                                                                                                                                                                                                                                                                                                                                                                                                                                                                                                                                                                                                                                                                                                                                                                                                                                                                                                                                                                                                                                                                                                                                                                                                                                                                                                                                                                                                                                                                                                                                                                                                                                                                                                                                                                                                                    |             |                                                                                                                                                                                                                                                                                                                                                                                                                                                                                                                                                                                                                                                                                                                                                                                                                                                                                                                                                                                                                                                                                                                                                                                                                                                                                                                                                                                                                                                                                                                                                                                                                                                                                                                                                                                                                                                                                    |             |
| D-21                                                                                                                                                                                                                                                                                                                                                                                                                                                                                                                                                                                                                                                                                                | 8.000  | 17.228 | 137.824                                                                                                                                                                                                                                                                                                                                                                                                                                                                                                                                                                                                                                                                                             | 1     | 137.82     | D-16                                                                                                            | 8.000  | 16.261                                                                                                                                                                                                                                                                                                                                                                                                                                                                                                                                                                                                                                                                                                                                                                                                                                                                                                                                                                                                                                                                                                                                                                                                                                                                                                                                                                                                                                                                                                                                                                                                                                                                                                                                                                                                                                                                             | 130.088     | 1                                                                                                                                                                                                                                                                                                                                                                                                                                                                                                                                                                                                                                                                                                                                                                                                                                                                                                                                                                                                                                                                                                                                                                                                                                                                                                                                                                                                                                                                                                                                                                                                                                                                                                                                                                                                                                                                                  | 130.09      |
| D-22                                                                                                                                                                                                                                                                                                                                                                                                                                                                                                                                                                                                                                                                                                | 8.000  | 17.421 | 139.368                                                                                                                                                                                                                                                                                                                                                                                                                                                                                                                                                                                                                                                                                             | 1     | 139.37     | D-17                                                                                                            | 8.000  | 16.454                                                                                                                                                                                                                                                                                                                                                                                                                                                                                                                                                                                                                                                                                                                                                                                                                                                                                                                                                                                                                                                                                                                                                                                                                                                                                                                                                                                                                                                                                                                                                                                                                                                                                                                                                                                                                                                                             | 131.632     | -1-                                                                                                                                                                                                                                                                                                                                                                                                                                                                                                                                                                                                                                                                                                                                                                                                                                                                                                                                                                                                                                                                                                                                                                                                                                                                                                                                                                                                                                                                                                                                                                                                                                                                                                                                                                                                                                                                                | 131.63      |
| D-23                                                                                                                                                                                                                                                                                                                                                                                                                                                                                                                                                                                                                                                                                                | 8.000  | 17.615 | 140.920                                                                                                                                                                                                                                                                                                                                                                                                                                                                                                                                                                                                                                                                                             | 1     | 140.92     | D-18                                                                                                            | 8.000  | 16.648                                                                                                                                                                                                                                                                                                                                                                                                                                                                                                                                                                                                                                                                                                                                                                                                                                                                                                                                                                                                                                                                                                                                                                                                                                                                                                                                                                                                                                                                                                                                                                                                                                                                                                                                                                                                                                                                             | 133.184     | 1                                                                                                                                                                                                                                                                                                                                                                                                                                                                                                                                                                                                                                                                                                                                                                                                                                                                                                                                                                                                                                                                                                                                                                                                                                                                                                                                                                                                                                                                                                                                                                                                                                                                                                                                                                                                                                                                                  | 133.18      |
| D-24                                                                                                                                                                                                                                                                                                                                                                                                                                                                                                                                                                                                                                                                                                | 8.000  | 17.808 | 142.464                                                                                                                                                                                                                                                                                                                                                                                                                                                                                                                                                                                                                                                                                             | 1     | 142.46     | D-19                                                                                                            | 8.000  | 16.841                                                                                                                                                                                                                                                                                                                                                                                                                                                                                                                                                                                                                                                                                                                                                                                                                                                                                                                                                                                                                                                                                                                                                                                                                                                                                                                                                                                                                                                                                                                                                                                                                                                                                                                                                                                                                                                                             | 134.728     | 1                                                                                                                                                                                                                                                                                                                                                                                                                                                                                                                                                                                                                                                                                                                                                                                                                                                                                                                                                                                                                                                                                                                                                                                                                                                                                                                                                                                                                                                                                                                                                                                                                                                                                                                                                                                                                                                                                  | 134.73      |
|                                                                                                                                                                                                                                                                                                                                                                                                                                                                                                                                                                                                                                                                                                     |        |        |                                                                                                                                                                                                                                                                                                                                                                                                                                                                                                                                                                                                                                                                                                     |       |            | D-20                                                                                                            | 8.000  | 17.035                                                                                                                                                                                                                                                                                                                                                                                                                                                                                                                                                                                                                                                                                                                                                                                                                                                                                                                                                                                                                                                                                                                                                                                                                                                                                                                                                                                                                                                                                                                                                                                                                                                                                                                                                                                                                                                                             | 136.280     | 1                                                                                                                                                                                                                                                                                                                                                                                                                                                                                                                                                                                                                                                                                                                                                                                                                                                                                                                                                                                                                                                                                                                                                                                                                                                                                                                                                                                                                                                                                                                                                                                                                                                                                                                                                                                                                                                                                  | 136.28      |
| D-25                                                                                                                                                                                                                                                                                                                                                                                                                                                                                                                                                                                                                                                                                                | 8.000  | 18.001 | 144.008                                                                                                                                                                                                                                                                                                                                                                                                                                                                                                                                                                                                                                                                                             | 1     | 144.01     | D-20                                                                                                            | 8.000  | 17.228                                                                                                                                                                                                                                                                                                                                                                                                                                                                                                                                                                                                                                                                                                                                                                                                                                                                                                                                                                                                                                                                                                                                                                                                                                                                                                                                                                                                                                                                                                                                                                                                                                                                                                                                                                                                                                                                             | 137.824     | 1                                                                                                                                                                                                                                                                                                                                                                                                                                                                                                                                                                                                                                                                                                                                                                                                                                                                                                                                                                                                                                                                                                                                                                                                                                                                                                                                                                                                                                                                                                                                                                                                                                                                                                                                                                                                                                                                                  | 137.82      |
|                                                                                                                                                                                                                                                                                                                                                                                                                                                                                                                                                                                                                                                                                                     |        |        | TOTAL                                                                                                                                                                                                                                                                                                                                                                                                                                                                                                                                                                                                                                                                                               | 173   | 21972.58   |                                                                                                                 |        |                                                                                                                                                                                                                                                                                                                                                                                                                                                                                                                                                                                                                                                                                                                                                                                                                                                                                                                                                                                                                                                                                                                                                                                                                                                                                                                                                                                                                                                                                                                                                                                                                                                                                                                                                                                                                                                                                    |             | and the second se                                                                                                                                                                                                                                                                                                                                                                                                                                                                                                                                                                                                                                                                                                                                                                                                                                                                                                                                                                                                                                                                                                                                                                                |             |
|                                                                                                                                                                                                                                                                                                                                                                                                                                                                                                                                                                                                                                                                                                     |        | OR     | ACRES                                                                                                                                                                                                                                                                                                                                                                                                                                                                                                                                                                                                                                                                                               |       | 5.430      | D-22                                                                                                            | 8.000  | 17.421                                                                                                                                                                                                                                                                                                                                                                                                                                                                                                                                                                                                                                                                                                                                                                                                                                                                                                                                                                                                                                                                                                                                                                                                                                                                                                                                                                                                                                                                                                                                                                                                                                                                                                                                                                                                                                                                             | 139.368     | 1                                                                                                                                                                                                                                                                                                                                                                                                                                                                                                                                                                                                                                                                                                                                                                                                                                                                                                                                                                                                                                                                                                                                                                                                                                                                                                                                                                                                                                                                                                                                                                                                                                                                                                                                                                                                                                                                                  | 139.37      |
|                                                                                                                                                                                                                                                                                                                                                                                                                                                                                                                                                                                                                                                                                                     |        |        |                                                                                                                                                                                                                                                                                                                                                                                                                                                                                                                                                                                                                                                                                                     |       |            | D-23                                                                                                            | 8.000  | 17.615                                                                                                                                                                                                                                                                                                                                                                                                                                                                                                                                                                                                                                                                                                                                                                                                                                                                                                                                                                                                                                                                                                                                                                                                                                                                                                                                                                                                                                                                                                                                                                                                                                                                                                                                                                                                                                                                             | 140.920     | 1                                                                                                                                                                                                                                                                                                                                                                                                                                                                                                                                                                                                                                                                                                                                                                                                                                                                                                                                                                                                                                                                                                                                                                                                                                                                                                                                                                                                                                                                                                                                                                                                                                                                                                                                                                                                                                                                                  | 140.92      |
|                                                                                                                                                                                                                                                                                                                                                                                                                                                                                                                                                                                                                                                                                                     |        |        |                                                                                                                                                                                                                                                                                                                                                                                                                                                                                                                                                                                                                                                                                                     |       |            | D-24                                                                                                            | 8.000  | 17.808                                                                                                                                                                                                                                                                                                                                                                                                                                                                                                                                                                                                                                                                                                                                                                                                                                                                                                                                                                                                                                                                                                                                                                                                                                                                                                                                                                                                                                                                                                                                                                                                                                                                                                                                                                                                                                                                             | 142.464     | 1                                                                                                                                                                                                                                                                                                                                                                                                                                                                                                                                                                                                                                                                                                                                                                                                                                                                                                                                                                                                                                                                                                                                                                                                                                                                                                                                                                                                                                                                                                                                                                                                                                                                                                                                                                                                                                                                                  | 142.46      |
|                                                                                                                                                                                                                                                                                                                                                                                                                                                                                                                                                                                                                                                                                                     |        |        |                                                                                                                                                                                                                                                                                                                                                                                                                                                                                                                                                                                                                                                                                                     |       |            | D-25                                                                                                            | 8.000  | 18.001                                                                                                                                                                                                                                                                                                                                                                                                                                                                                                                                                                                                                                                                                                                                                                                                                                                                                                                                                                                                                                                                                                                                                                                                                                                                                                                                                                                                                                                                                                                                                                                                                                                                                                                                                                                                                                                                             | 144.008     | 1                                                                                                                                                                                                                                                                                                                                                                                                                                                                                                                                                                                                                                                                                                                                                                                                                                                                                                                                                                                                                                                                                                                                                                                                                                                                                                                                                                                                                                                                                                                                                                                                                                                                                                                                                                                                                                                                                  | 144.01      |