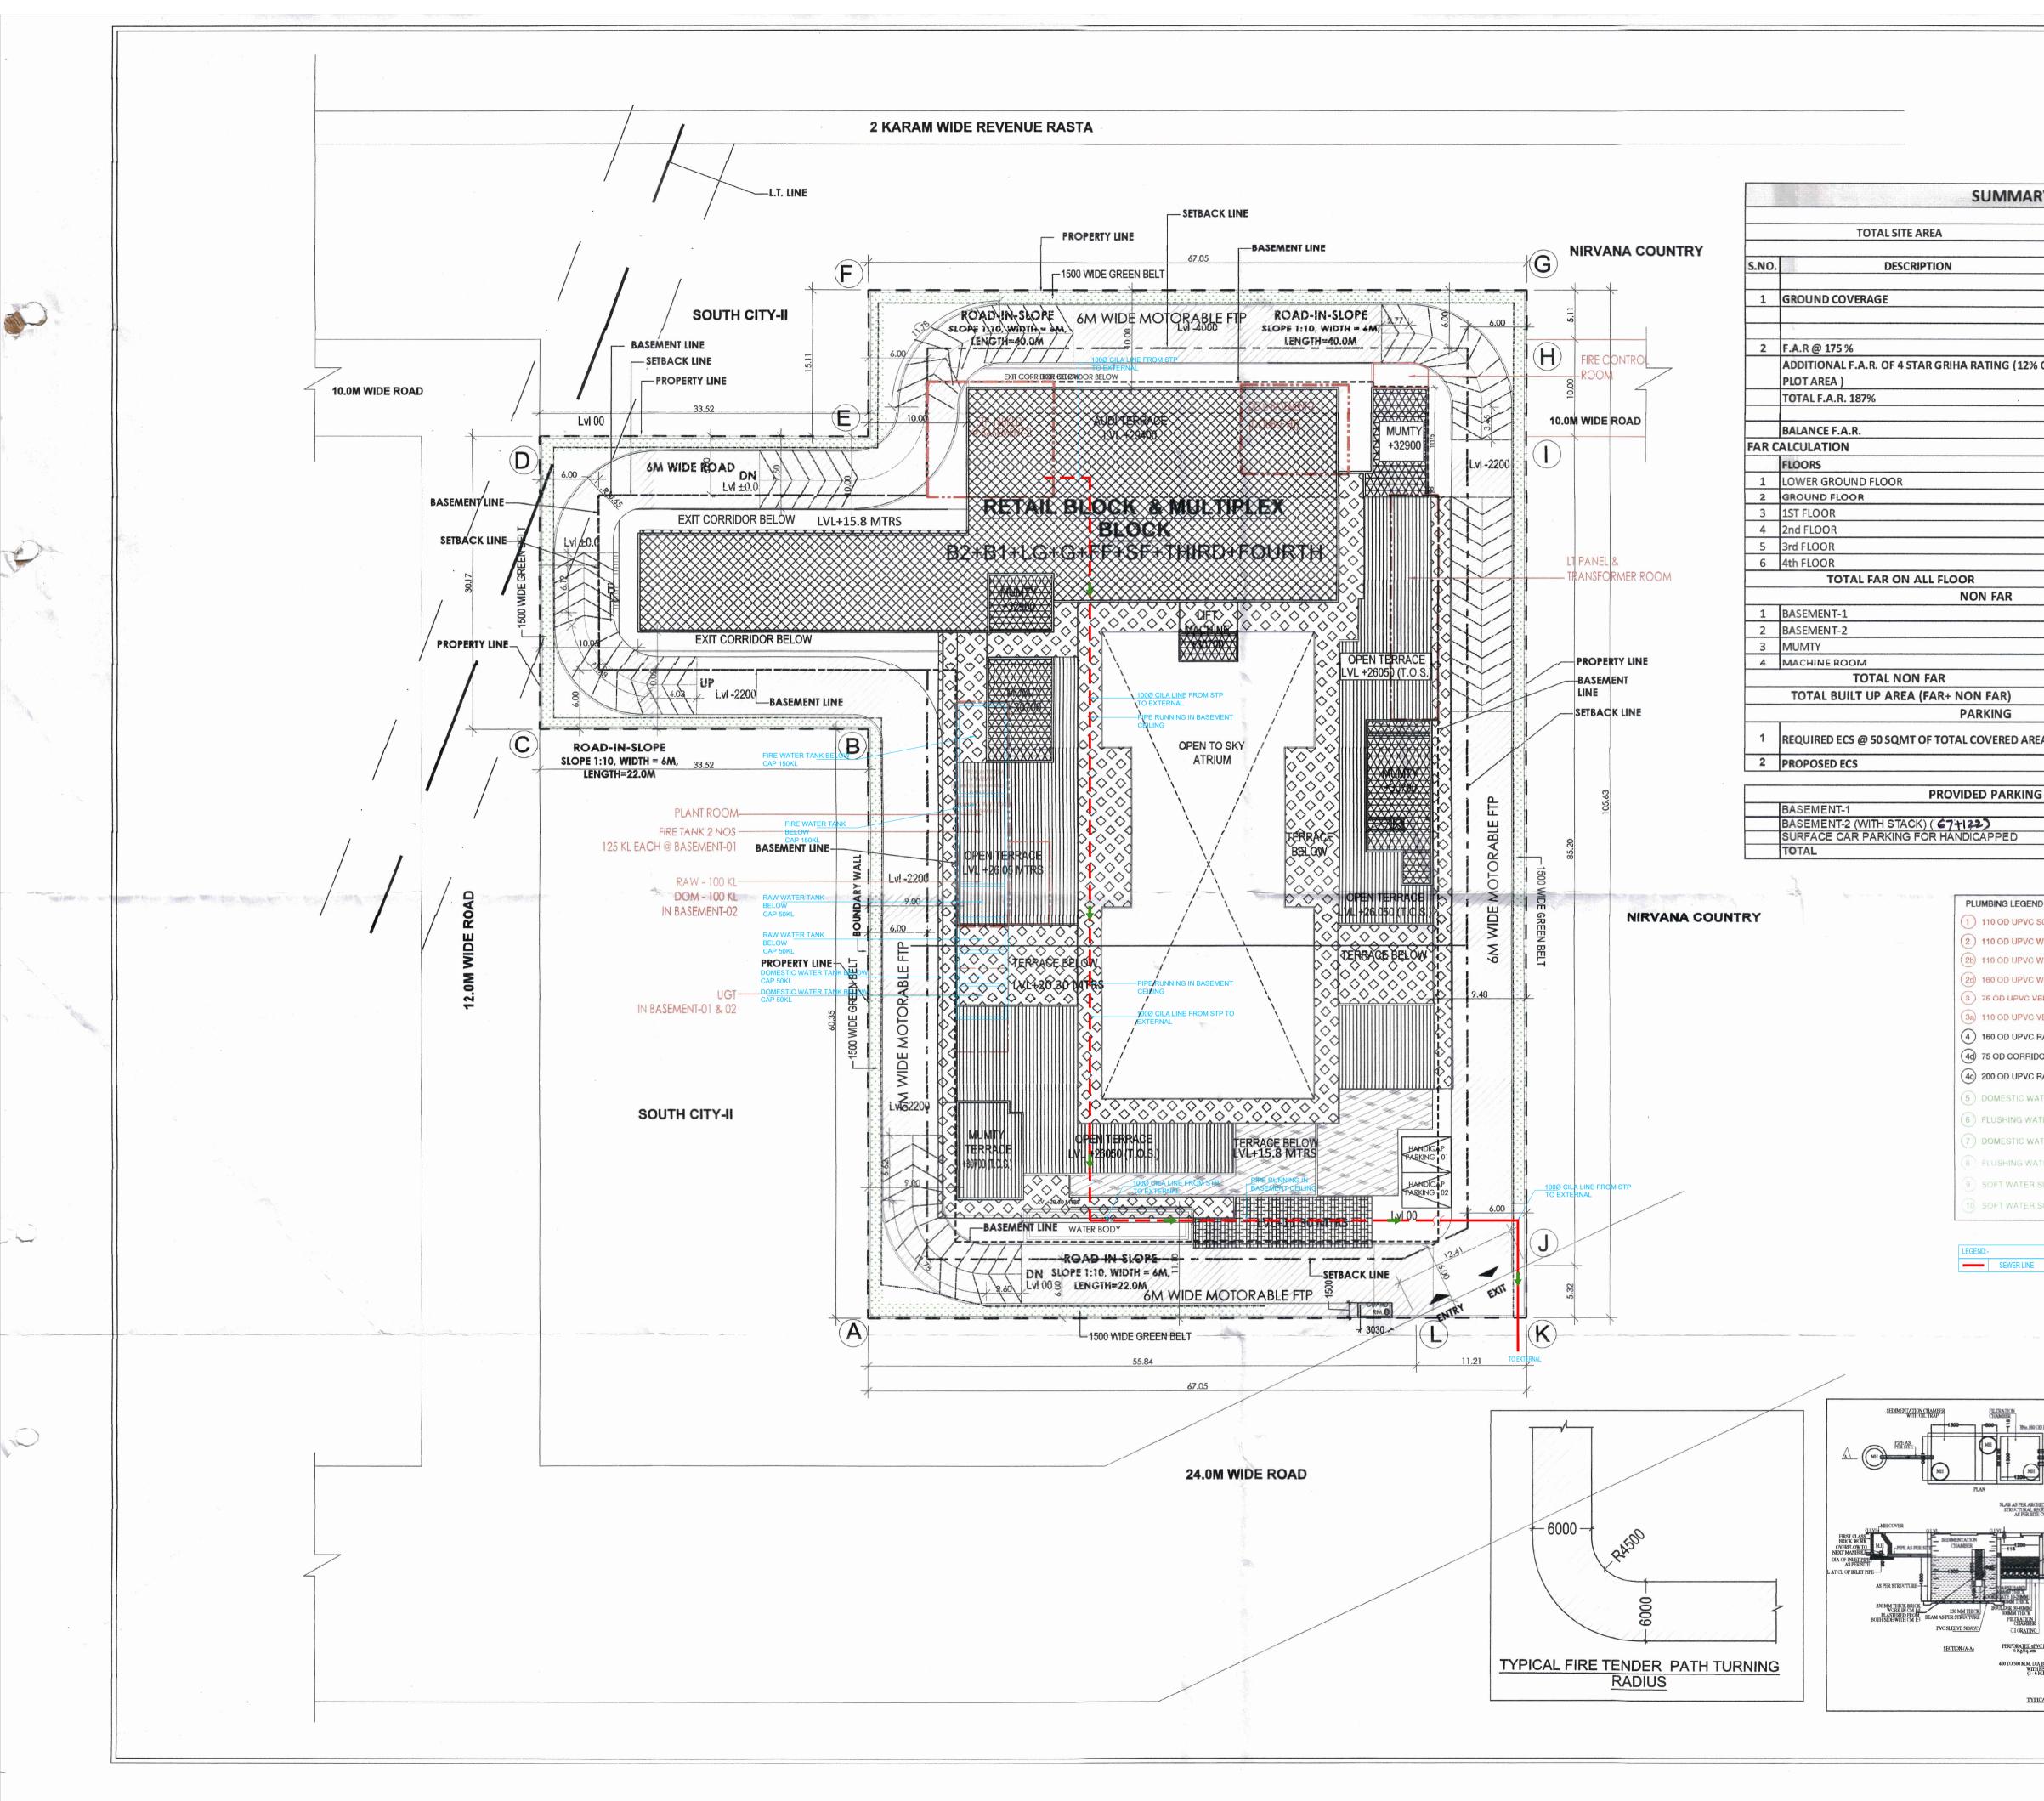

|                                                           |                                                            |                                                                                          |                                      |               |                                                                                                                                     |                                             | _      |
|-----------------------------------------------------------|------------------------------------------------------------|------------------------------------------------------------------------------------------|--------------------------------------|---------------|-------------------------------------------------------------------------------------------------------------------------------------|---------------------------------------------|--------|
|                                                           |                                                            |                                                                                          |                                      |               | NOTES:                                                                                                                              |                                             | ]      |
|                                                           |                                                            |                                                                                          |                                      | enal and fo   | ALL LIFTS SHALL HAVE 100% POWE                                                                                                      | ALL DE LA DES SSOLASION OF MRG              |        |
|                                                           |                                                            |                                                                                          | forv                                 | varcing 201   | ALL ELECTRICAL INSTALLATIONS SH<br>FIRE-FIGHTING / SAFETY PROVISION<br>PROVISIONS<br>BASEMENT AREA SHALL HAPEINTEC<br>RELEVANT CODE | IS WILL BE AS PER RELEVANT NBC              |        |
|                                                           |                                                            |                                                                                          | Sup<br>HSV                           | /P, Panchkyla | ACTIOILETS ARE VENTILATED AS PE                                                                                                     | R HARYANA BUILDING CODE 2017.               |        |
|                                                           |                                                            |                                                                                          |                                      | L             | BY NBC                                                                                                                              | CTURES) AS PER RELEVANT I.S. CODES          |        |
|                                                           |                                                            |                                                                                          |                                      |               |                                                                                                                                     | CONNECTED THROUGH CORRIDOR /                |        |
|                                                           |                                                            |                                                                                          |                                      |               | <ul> <li>TOP AS PER HAREDA /ZONING NORMS.</li> <li>ONE EXTERNAL WALL TOWARDS BA</li> </ul>                                          | LCONY SIDE IN ANY ONE OF THE                |        |
| ARY                                                       |                                                            |                                                                                          | Ash and                              |               | ROOMS IN RESIDENTIAL APARTMENT SHO<br>PROVISION OF SPRINKLER ON INTERNAL S<br>ALL HANDICAP RAMPS WITH RAILIN                        | IDE OF THE SAME WALL.                       |        |
|                                                           | IN ACRES                                                   | IN SQMT.                                                                                 |                                      |               |                                                                                                                                     | 4. 5                                        |        |
|                                                           | 2.000                                                      | 8093.700                                                                                 |                                      |               | ALTIECT (H.Q.) S.T.P.                                                                                                               | The second                                  |        |
|                                                           | PERMISSIBLE                                                | PROPOSED                                                                                 |                                      |               | Member Secre                                                                                                                        | itary Paris                                 |        |
|                                                           | (IN SQMT.)                                                 | (IN SQMT.)                                                                               |                                      |               | B.P.C.                                                                                                                              | B.P.U.                                      |        |
|                                                           | 4856.220<br>OR 60%                                         | 4340.693<br>OR 53.63%                                                                    |                                      |               |                                                                                                                                     |                                             |        |
|                                                           | UK 00/6                                                    | OK 33.03%                                                                                |                                      |               | · A                                                                                                                                 | 1                                           |        |
|                                                           | 14163.975                                                  |                                                                                          |                                      |               | Ram Avtar Bassi<br>AD(HQ)                                                                                                           |                                             |        |
| 2% OF                                                     | 971.244                                                    |                                                                                          |                                      |               | AD(inc)                                                                                                                             |                                             |        |
|                                                           | 15135.219                                                  | 14906.062                                                                                | 184.00%                              |               |                                                                                                                                     |                                             |        |
|                                                           |                                                            |                                                                                          |                                      |               |                                                                                                                                     |                                             |        |
| - <del>Kumar a una a</del>                                | 229.157                                                    |                                                                                          |                                      |               |                                                                                                                                     |                                             | ж.     |
|                                                           | AREA II                                                    | N SQMT.                                                                                  |                                      |               | 1.14                                                                                                                                | Bho                                         |        |
|                                                           |                                                            | 8.410                                                                                    |                                      |               | 13 the                                                                                                                              | PA                                          |        |
|                                                           |                                                            | 5.137                                                                                    |                                      |               |                                                                                                                                     |                                             |        |
|                                                           | 3212                                                       | 2.461                                                                                    |                                      |               |                                                                                                                                     | Q                                           |        |
|                                                           |                                                            | 6.374<br>6.182                                                                           |                                      |               |                                                                                                                                     | DDT (HQ)<br>Member                          |        |
|                                                           |                                                            | 6.062                                                                                    |                                      |               |                                                                                                                                     | BPAC                                        |        |
|                                                           |                                                            |                                                                                          |                                      |               |                                                                                                                                     |                                             |        |
|                                                           |                                                            | 3.250<br>4.549                                                                           |                                      |               |                                                                                                                                     |                                             |        |
| *****                                                     |                                                            | 7.413                                                                                    |                                      |               |                                                                                                                                     |                                             |        |
|                                                           |                                                            | 613                                                                                      |                                      |               | WIRON'S                                                                                                                             |                                             |        |
|                                                           |                                                            | 3.825<br>9.887                                                                           |                                      |               | + 1 +                                                                                                                               |                                             |        |
|                                                           |                                                            |                                                                                          |                                      |               | BUILDING SERVICES CONDITION                                                                                                         |                                             |        |
| AREA                                                      | 303                                                        | CARS                                                                                     |                                      |               | SERVICES CONS                                                                                                                       |                                             | *<br>* |
|                                                           | 309                                                        | CARS                                                                                     |                                      |               |                                                                                                                                     |                                             |        |
|                                                           |                                                            |                                                                                          |                                      |               |                                                                                                                                     |                                             |        |
| NG                                                        | 118                                                        | CARS                                                                                     |                                      |               |                                                                                                                                     |                                             |        |
|                                                           | 189                                                        | CARS<br>CARS                                                                             |                                      |               |                                                                                                                                     |                                             |        |
|                                                           | 2<br>309                                                   | CARS                                                                                     |                                      |               |                                                                                                                                     |                                             |        |
|                                                           |                                                            |                                                                                          |                                      |               |                                                                                                                                     |                                             |        |
| END                                                       | and the second second                                      |                                                                                          | Margaret and                         | 11 N 1        |                                                                                                                                     | e sa ang ang ang ang ang ang ang ang ang an |        |
| VC SOIL                                                   |                                                            |                                                                                          |                                      |               |                                                                                                                                     |                                             |        |
|                                                           | TE PIPE                                                    |                                                                                          |                                      |               |                                                                                                                                     |                                             |        |
|                                                           | TE PIPE FOR SHOP                                           |                                                                                          |                                      |               |                                                                                                                                     |                                             |        |
| C VENT                                                    |                                                            |                                                                                          |                                      |               |                                                                                                                                     |                                             |        |
| VC VEN                                                    | TPIPE                                                      |                                                                                          |                                      |               |                                                                                                                                     |                                             |        |
| VC RAIN                                                   | WATER PIPE                                                 |                                                                                          |                                      |               |                                                                                                                                     |                                             |        |
| RIDOR                                                     | DRAIN PIPE                                                 |                                                                                          |                                      |               |                                                                                                                                     |                                             |        |
| VC RAIN                                                   | WATER PIPE                                                 |                                                                                          |                                      |               |                                                                                                                                     |                                             |        |
| WATER                                                     | SUPPLY                                                     |                                                                                          |                                      |               |                                                                                                                                     |                                             |        |
| WATER                                                     | SUPPLY                                                     |                                                                                          |                                      |               |                                                                                                                                     |                                             |        |
|                                                           | SUPPLY                                                     |                                                                                          |                                      |               |                                                                                                                                     |                                             |        |
|                                                           | SUPPLY RISER                                               |                                                                                          |                                      |               |                                                                                                                                     |                                             |        |
|                                                           | PLY RISER                                                  |                                                                                          |                                      |               |                                                                                                                                     |                                             |        |
| ER SUP                                                    | - L I                                                      |                                                                                          |                                      |               | KEY PLAN                                                                                                                            | ORIENTATION                                 |        |
|                                                           |                                                            |                                                                                          |                                      |               |                                                                                                                                     | Ň                                           |        |
| .INE                                                      |                                                            |                                                                                          |                                      |               |                                                                                                                                     | $\mathbf{O}$                                |        |
|                                                           |                                                            |                                                                                          |                                      |               |                                                                                                                                     |                                             |        |
|                                                           |                                                            |                                                                                          |                                      |               |                                                                                                                                     |                                             |        |
|                                                           |                                                            |                                                                                          |                                      | n, 14         |                                                                                                                                     |                                             | -      |
|                                                           |                                                            |                                                                                          | 1                                    |               | PRINCIPAL ARCHITECT:                                                                                                                |                                             |        |
|                                                           |                                                            |                                                                                          |                                      |               |                                                                                                                                     |                                             |        |
|                                                           |                                                            |                                                                                          |                                      |               |                                                                                                                                     |                                             |        |
| 6.160 OD PIPE                                             |                                                            |                                                                                          |                                      |               |                                                                                                                                     |                                             |        |
|                                                           |                                                            |                                                                                          | $\land$                              |               | PROJECT:-                                                                                                                           |                                             |        |
| MI                                                        | Nel Million Party                                          |                                                                                          |                                      |               | PROPOSED BUILDING PLA                                                                                                               |                                             |        |
|                                                           | $\smile$                                                   | $\smile$                                                                                 |                                      |               | COMMERCIAL COLONY (UI<br>POCKET POLICY) MEASU                                                                                       | RING 2.00 ACRES                             |        |
| R ARCHITECTU<br>RAL REQUIREM<br>ER SITE CONDI             | 5600 SFRC MANHOLE H                                        | R ARCHITECTURAL/<br>RAL REQUIREMENT<br>ER SITE CONDITION<br>EAVY DUTY SAR SE<br>[COVER.] | CMANHOLE HEAVY DUTY<br>ND FRAME      |               | (LICENCE NO. 32 OF 2020<br>FALLING IN THE VILLAGE                                                                                   | ADAMPUR, SUB TEHSIL                         |        |
|                                                           | GLVL<br>GLVL<br>FRE CASE WELLS<br>WITH DRY JOINTS          |                                                                                          | PLUG                                 |               | WAZIRABAD, SECTOR-50,<br>MANESEAR URBAN COMPI                                                                                       | LEX BEING DEVELOPED                         |        |
| CEO<br>INUS                                               | WITH DRY JOINTS                                            |                                                                                          |                                      |               | BY-PYRAMID CITY PROJEC<br>COLLABORATION WITH EL                                                                                     |                                             |        |
|                                                           | 3Nn.160_C                                                  | ID PIPE                                                                                  | WATCH FOR PRIMA                      |               | T                                                                                                                                   | -/                                          |        |
|                                                           | WATER HOO                                                  |                                                                                          | WATER HOLDING AREA.<br>AS PER DESIGN |               |                                                                                                                                     | ai ganon, Architect                         |        |
| DON<br>MEER<br>ATING                                      |                                                            |                                                                                          |                                      |               | For ELAN LIMITED                                                                                                                    | 0128681                                     |        |
| ED <u>#PVC PIPE</u><br>Sq. cm<br>LM. DIA <u>BORE</u> ]    |                                                            | ED uPVC PIPE                                                                             |                                      |               | N/                                                                                                                                  |                                             | 5.     |
| LM. DIA BORE<br>WITH PEA GR<br>(3 - 6 M.M.)<br>160<br>BAJ | AVELS                                                      | WITH PEA GRAVELS<br>(3-6 MIM.)<br>MO QD PIPE<br>BAIL_PILIG                               |                                      |               | Au. SIGNATURE                                                                                                                       | ARCHITECT'S SIGNATURE                       |        |
| TYPICAL PI                                                | LAN & DETAIL FOR RAIN WATER H<br>NUMBER OF DUG WELLS AS PE | ARVESTING SYSTEM<br>R SITE                                                               |                                      |               |                                                                                                                                     |                                             |        |
|                                                           |                                                            |                                                                                          |                                      |               | SITE PL<br>FOR SEWERA                                                                                                               |                                             |        |
|                                                           |                                                            |                                                                                          |                                      |               | DRAWING NO. SW- A1-01                                                                                                               | SCALE :- 1:200                              |        |
|                                                           |                                                            |                                                                                          |                                      |               |                                                                                                                                     |                                             | 1      |