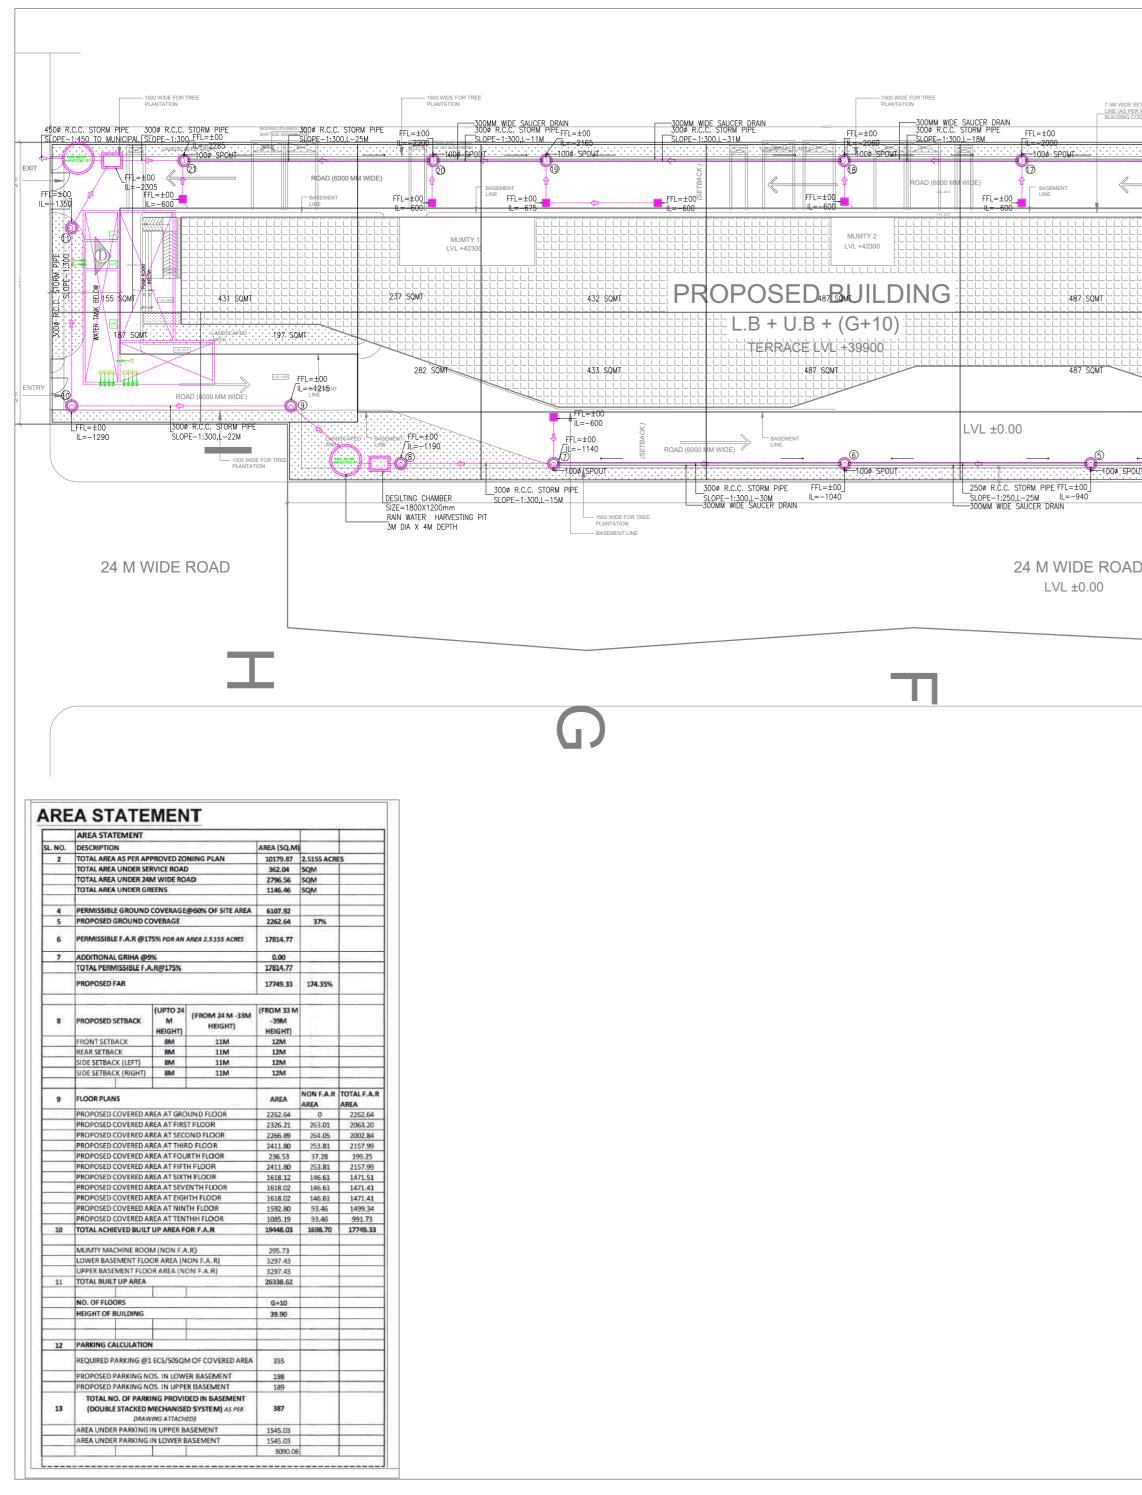

|                                                                               |                                                   |                                                     |                                                                                       |                                                                      | PLUMBING I                                  | _egend                          |                             |
|-------------------------------------------------------------------------------|---------------------------------------------------|-----------------------------------------------------|---------------------------------------------------------------------------------------|----------------------------------------------------------------------|---------------------------------------------|---------------------------------|-----------------------------|
|                                                                               |                                                   |                                                     |                                                                                       | S. No.                                                               | DES                                         | CRIPTION                        |                             |
|                                                                               |                                                   |                                                     |                                                                                       | S                                                                    | 100ø C.I. SOIL                              |                                 |                             |
| ETBACK EXISTING PLOT LINE<br>RHARYANA<br>DOE 2017)                            | 1500 WIDE FOR TREE<br>PLANTATION<br>BASEMENT LINE |                                                     |                                                                                       | Ŵ                                                                    | 100ø C.I. WASTE                             | & VENT PI                       | PE                          |
| 300MM WIDE SAUCER DRAIN 300<br>2500 R.C.C. STORM PIPE,L-30M                   | MM WIDE SALICER DRAIN                             | 00 R.C.C. STORM PIPE                                |                                                                                       | $\bigcirc$                                                           | 75ø C.I. VENT F                             | PIPE                            |                             |
| 100ø-SPD4T                                                                    |                                                   |                                                     |                                                                                       | 0                                                                    | DWS DN. TAKE I                              | PIPE FROM C                     | VER HEAD TANK               |
|                                                                               | LAUSSCAPED.                                       |                                                     |                                                                                       | Ð                                                                    | FWS DN. TAKE F                              |                                 |                             |
| FFL=±00                                                                       |                                                   | *.8MTWIDE                                           | \                                                                                     | ©                                                                    | DOMESTIC WATER                              |                                 |                             |
|                                                                               |                                                   | 1:10 92 SQNT                                        | 1500 WIDE FOR TREE<br>FL=±00PLANTATION<br>==-665 BASEMENT LINE                        | ®                                                                    | FLUSHING WATEF                              |                                 |                             |
| L_L_L_L_L_L       L_L_L_L_L       MUMTY 3       L_L_L_L_L_L       L_L_L_L_L_L |                                                   |                                                     | 2000 R.C.C. STORM PIPE                                                                |                                                                      | TRAP 300X300MM                              |                                 |                             |
|                                                                               |                                                   |                                                     | SLOPE-1:200,L-13M<br>7.5M WIDE SETBACK<br>LINE (AS PER HARYANA<br>BUILDING CODE 2017) | 7//////                                                              | BASIN 600X600M                              | Ń                               |                             |
| LLLLLLLLL<br>LLLLLLLLLLLLLLLLLLLLLLLLLLLL                                     | 304 SQMT                                          |                                                     |                                                                                       | CIF                                                                  | CULAR SEWER MA                              | NHOLF                           |                             |
|                                                                               |                                                   | 231. SQMT                                           | FFL=±00                                                                               |                                                                      |                                             |                                 |                             |
|                                                                               |                                                   | ASTP BELOW                                          | iL=-600                                                                               | CIF                                                                  | RCULAR STORM MA                             | NHOLE                           |                             |
|                                                                               | 304 ŠQMŤ·····                                     |                                                     |                                                                                       |                                                                      |                                             |                                 |                             |
| FFL=±00                                                                       |                                                   |                                                     |                                                                                       |                                                                      |                                             |                                 |                             |
| S IL=-800                                                                     |                                                   | A <sub>V0</sub> 152 SQMT                            | 107 SQMT                                                                              |                                                                      |                                             |                                 |                             |
| BASEMENT  ROAD (6000 MM VIDE) COMPARENT  V V V V V V V V V V                  | TO THE UPPER A                                    |                                                     |                                                                                       |                                                                      |                                             |                                 |                             |
| UT                                                                            | 3<br>FFL=±00                                      | 2<br>FFL=±00                                        | FFL=±00                                                                               | -                                                                    |                                             |                                 |                             |
| SLOPE-1:250,L-22M L=-850<br>                                                  | IL=-780                                           | 200¢ R.C.C. STORM PIPE IL=-690<br>SLOPE-1:200,L-18M | 2000 R.C.C. STORM PIPE IL=-600 *                                                      |                                                                      |                                             |                                 |                             |
|                                                                               | L                                                 |                                                     |                                                                                       |                                                                      |                                             |                                 |                             |
|                                                                               |                                                   |                                                     |                                                                                       |                                                                      |                                             |                                 |                             |
| 5                                                                             |                                                   |                                                     |                                                                                       | KEY PLAN                                                             | 1:1                                         |                                 |                             |
|                                                                               |                                                   |                                                     |                                                                                       |                                                                      |                                             |                                 |                             |
|                                                                               |                                                   |                                                     |                                                                                       |                                                                      |                                             |                                 |                             |
|                                                                               |                                                   |                                                     |                                                                                       |                                                                      |                                             |                                 |                             |
|                                                                               |                                                   |                                                     |                                                                                       | PROJECT                                                              |                                             |                                 |                             |
|                                                                               |                                                   |                                                     |                                                                                       | 2.625                                                                | IERCIAL COLON<br>ACRES IN SECT              | TOR 34, SO                      | HNA BEING                   |
| 111                                                                           |                                                   |                                                     |                                                                                       |                                                                      | lop by SMT. Mo<br>En rizada in (            |                                 |                             |
|                                                                               |                                                   |                                                     |                                                                                       | (LICE                                                                | NAVI EST<br>NCE NO 79. OF 2                 | ATES LLP.<br>018 DATED          | 17/11/2018)                 |
|                                                                               |                                                   |                                                     |                                                                                       | CLIENT:                                                              |                                             | TATES, LLP<br>/ DELHI           |                             |
|                                                                               |                                                   |                                                     |                                                                                       | REVISION                                                             | SCHEDULE:                                   | DELIN                           |                             |
|                                                                               |                                                   |                                                     |                                                                                       | SNO                                                                  | NOTES                                       |                                 | DATED                       |
|                                                                               |                                                   |                                                     |                                                                                       |                                                                      |                                             |                                 |                             |
|                                                                               |                                                   |                                                     |                                                                                       |                                                                      |                                             |                                 |                             |
|                                                                               |                                                   |                                                     |                                                                                       | ARCHITEC                                                             | ST SIG:                                     | OWNER SI                        | G:                          |
|                                                                               |                                                   |                                                     |                                                                                       |                                                                      |                                             |                                 |                             |
|                                                                               |                                                   |                                                     |                                                                                       |                                                                      |                                             |                                 |                             |
|                                                                               |                                                   |                                                     |                                                                                       | DUILDUIT                                                             |                                             |                                 |                             |
|                                                                               |                                                   |                                                     |                                                                                       | BUILDING                                                             |                                             | MMERCIAL                        |                             |
|                                                                               |                                                   |                                                     |                                                                                       | GENERAL<br>1. All dimensions are in MM<br>2. Only written dimensions | 1                                           |                                 |                             |
|                                                                               |                                                   |                                                     |                                                                                       |                                                                      | e checked and verified before execution,inc | consistency if any should be br | ought to the                |
|                                                                               |                                                   |                                                     | -                                                                                     |                                                                      | ONSULTANT                                   |                                 |                             |
|                                                                               |                                                   |                                                     |                                                                                       |                                                                      | ATIVE CONS<br>2nd Floor                     |                                 | ENGINEERS                   |
|                                                                               |                                                   |                                                     |                                                                                       | Jasola                                                               | -Kalindi Ku                                 | inj Road                        | 1,                          |
|                                                                               |                                                   |                                                     |                                                                                       |                                                                      | elhi-110023<br>1-26941603                   |                                 |                             |
|                                                                               |                                                   |                                                     | -                                                                                     | Email :                                                              | – innovative.                               |                                 | eom                         |
|                                                                               |                                                   |                                                     | -                                                                                     | ARCHIT                                                               |                                             |                                 |                             |
|                                                                               |                                                   |                                                     |                                                                                       |                                                                      | ASSOCIAT                                    | ATI<br>Tes (p) t'               | ГD.                         |
|                                                                               |                                                   |                                                     |                                                                                       |                                                                      | architec                                    | ts,interior<br>e consult        | TD.<br>designers,<br>cants. |
|                                                                               |                                                   | Jos Martin and                                      | 0                                                                                     | Lucknow                                                              | & projec<br>Studio: 1/24, Vipul K           | et consult                      | ants.                       |
|                                                                               |                                                   | For Navi Estates LLP                                | X                                                                                     | Delhi Stu                                                            | Ph no.0522 -<br>dio: T - 34/ 702,           | 4027793<br>Common Wealt         | h Games Village,            |
|                                                                               |                                                   | Hay                                                 |                                                                                       |                                                                      | Delhi — 11009<br>Ph no. 011 —               |                                 |                             |
|                                                                               |                                                   | - Wiector                                           |                                                                                       | DRAWING                                                              |                                             | OTOPALL                         |                             |
|                                                                               |                                                   |                                                     |                                                                                       |                                                                      |                                             | STORM LAY                       | UUI                         |
|                                                                               |                                                   |                                                     |                                                                                       | DRAWING                                                              | <b>SNO:</b><br>ST-01                        | <b>DATE:</b> 02                 | /12/2020                    |
|                                                                               |                                                   |                                                     |                                                                                       | SCALE:                                                               | 31-01                                       | NORTH:                          | , 12/2U2U                   |
|                                                                               |                                                   |                                                     |                                                                                       | 1:375                                                                | @A2                                         | -                               |                             |
|                                                                               |                                                   |                                                     |                                                                                       | 1.575                                                                |                                             |                                 | $\Psi_{N}$                  |