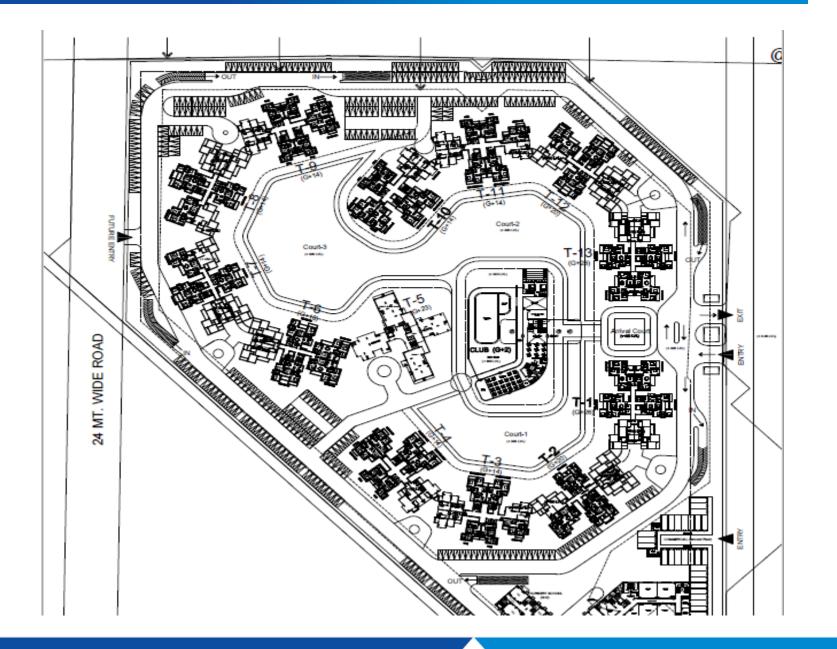

## Address: Sector 102, Kherki Majra, Gurugram, Haryana 122001

**Gurugram | Layout** 

Ĵoyville™

lijeto

| Location                  | NCR  |
|---------------------------|------|
| Total Plot Area (acres)   | 17.9 |
| Total Potential (mn sqft) | 2.4  |
| Total No. of Towers       | 13   |
| Total units               | 1528 |

## Gurugram | RERA PHASE 6

SO YEAR

Phase 6 Tower 6, 7, 8 & 9 EWS, Primary school, <u>Convenient s</u>hopping

## **Gurugram: JOYVILLE OVERALL PROJECT**

| 20241 | 12   |
|-------|------|
|       | 1 h  |
| 150 V | FARS |

+OER TOG

| Sr. No. | Name of services                   | Area in sq. mtrs |             |
|---------|------------------------------------|------------------|-------------|
| 1.      | Roads and pavements                | 18165.84         |             |
| 2.      | Parking                            | 8694             |             |
| 3.      | Water supply                       | -                |             |
| 4.      | Sewerage                           | -                |             |
| 5.      | Electrification                    | -                |             |
| 6.      | Strom water drainage               | -                |             |
| 7.      | Parks and playground               | 30313.32         | Work Yet to |
| 8.      | Street light                       | -                | be Started  |
| 9.      | Renewable energy system            | -                |             |
| 10.     | Security and firefighting services | -                |             |
| 11.     | STP                                | -                |             |
| 12.     | Underground tank                   | -                |             |
| 13.     | Rain water harvesting              | -                |             |
| 14.     | Electrical sub station             | 265.77           |             |