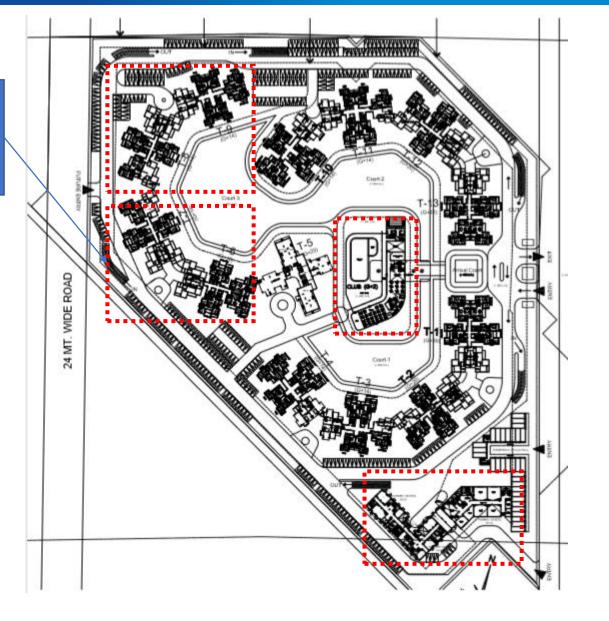

## Address: Sector 102, Kherki Majra, Gurugram, Haryana 122001

**Gurugram | Layout** 

Ĵoyville™

lijeto

| Location                  | NCR  |
|---------------------------|------|
| Total Plot Area (acres)   | 17.9 |
| Total Potential (mn sqft) | 2.4  |
| Total No. of Towers       | 13   |
| Total units               | 1528 |

## Gurugram | RERA PHASE 6

SO YEAR

Phase 6 Tower 6, 7, 8 & 9 EWS, Primary school, <u>Convenient s</u>hopping

## **Gurugram: JOYVILLE OVERALL PROJECT**

| 20241 | 12   |
|-------|------|
|       | 1 h  |
| 150 V | FARS |

+OER TOG

| Sr. No. | Name of services                   | Area in sq. mtrs |             |
|---------|------------------------------------|------------------|-------------|
| 1.      | Roads and pavements                | 18165.84         |             |
| 2.      | Parking                            | 8694             |             |
| 3.      | Water supply                       | -                |             |
| 4.      | Sewerage                           | -                |             |
| 5.      | Electrification                    | -                |             |
| 6.      | Strom water drainage               | -                |             |
| 7.      | Parks and playground               | 30313.32         | Work Yet to |
| 8.      | Street light                       | -                | be Started  |
| 9.      | Renewable energy system            | -                |             |
| 10.     | Security and firefighting services | -                |             |
| 11.     | STP                                | -                |             |
| 12.     | Underground tank                   | -                |             |
| 13.     | Rain water harvesting              | -                |             |
| 14.     | Electrical sub station             | 265.77           |             |