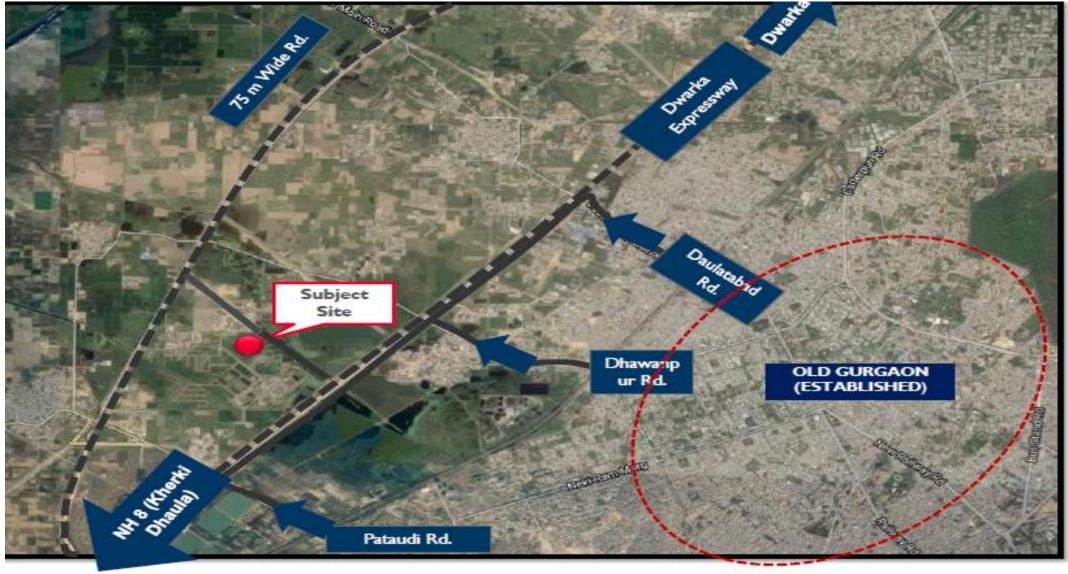

## Address: Sector 102, Kherki Majra, Gurugram, Haryana 122001

**Gurugram | Layout** 

Ĵoyville™

lijeto

| Location                  | NCR  |
|---------------------------|------|
| Total Plot Area (acres)   | 17.9 |
| Total Potential (mn sqft) | 2.4  |
| Total No. of Towers       | 13   |
| Total units               | 1528 |