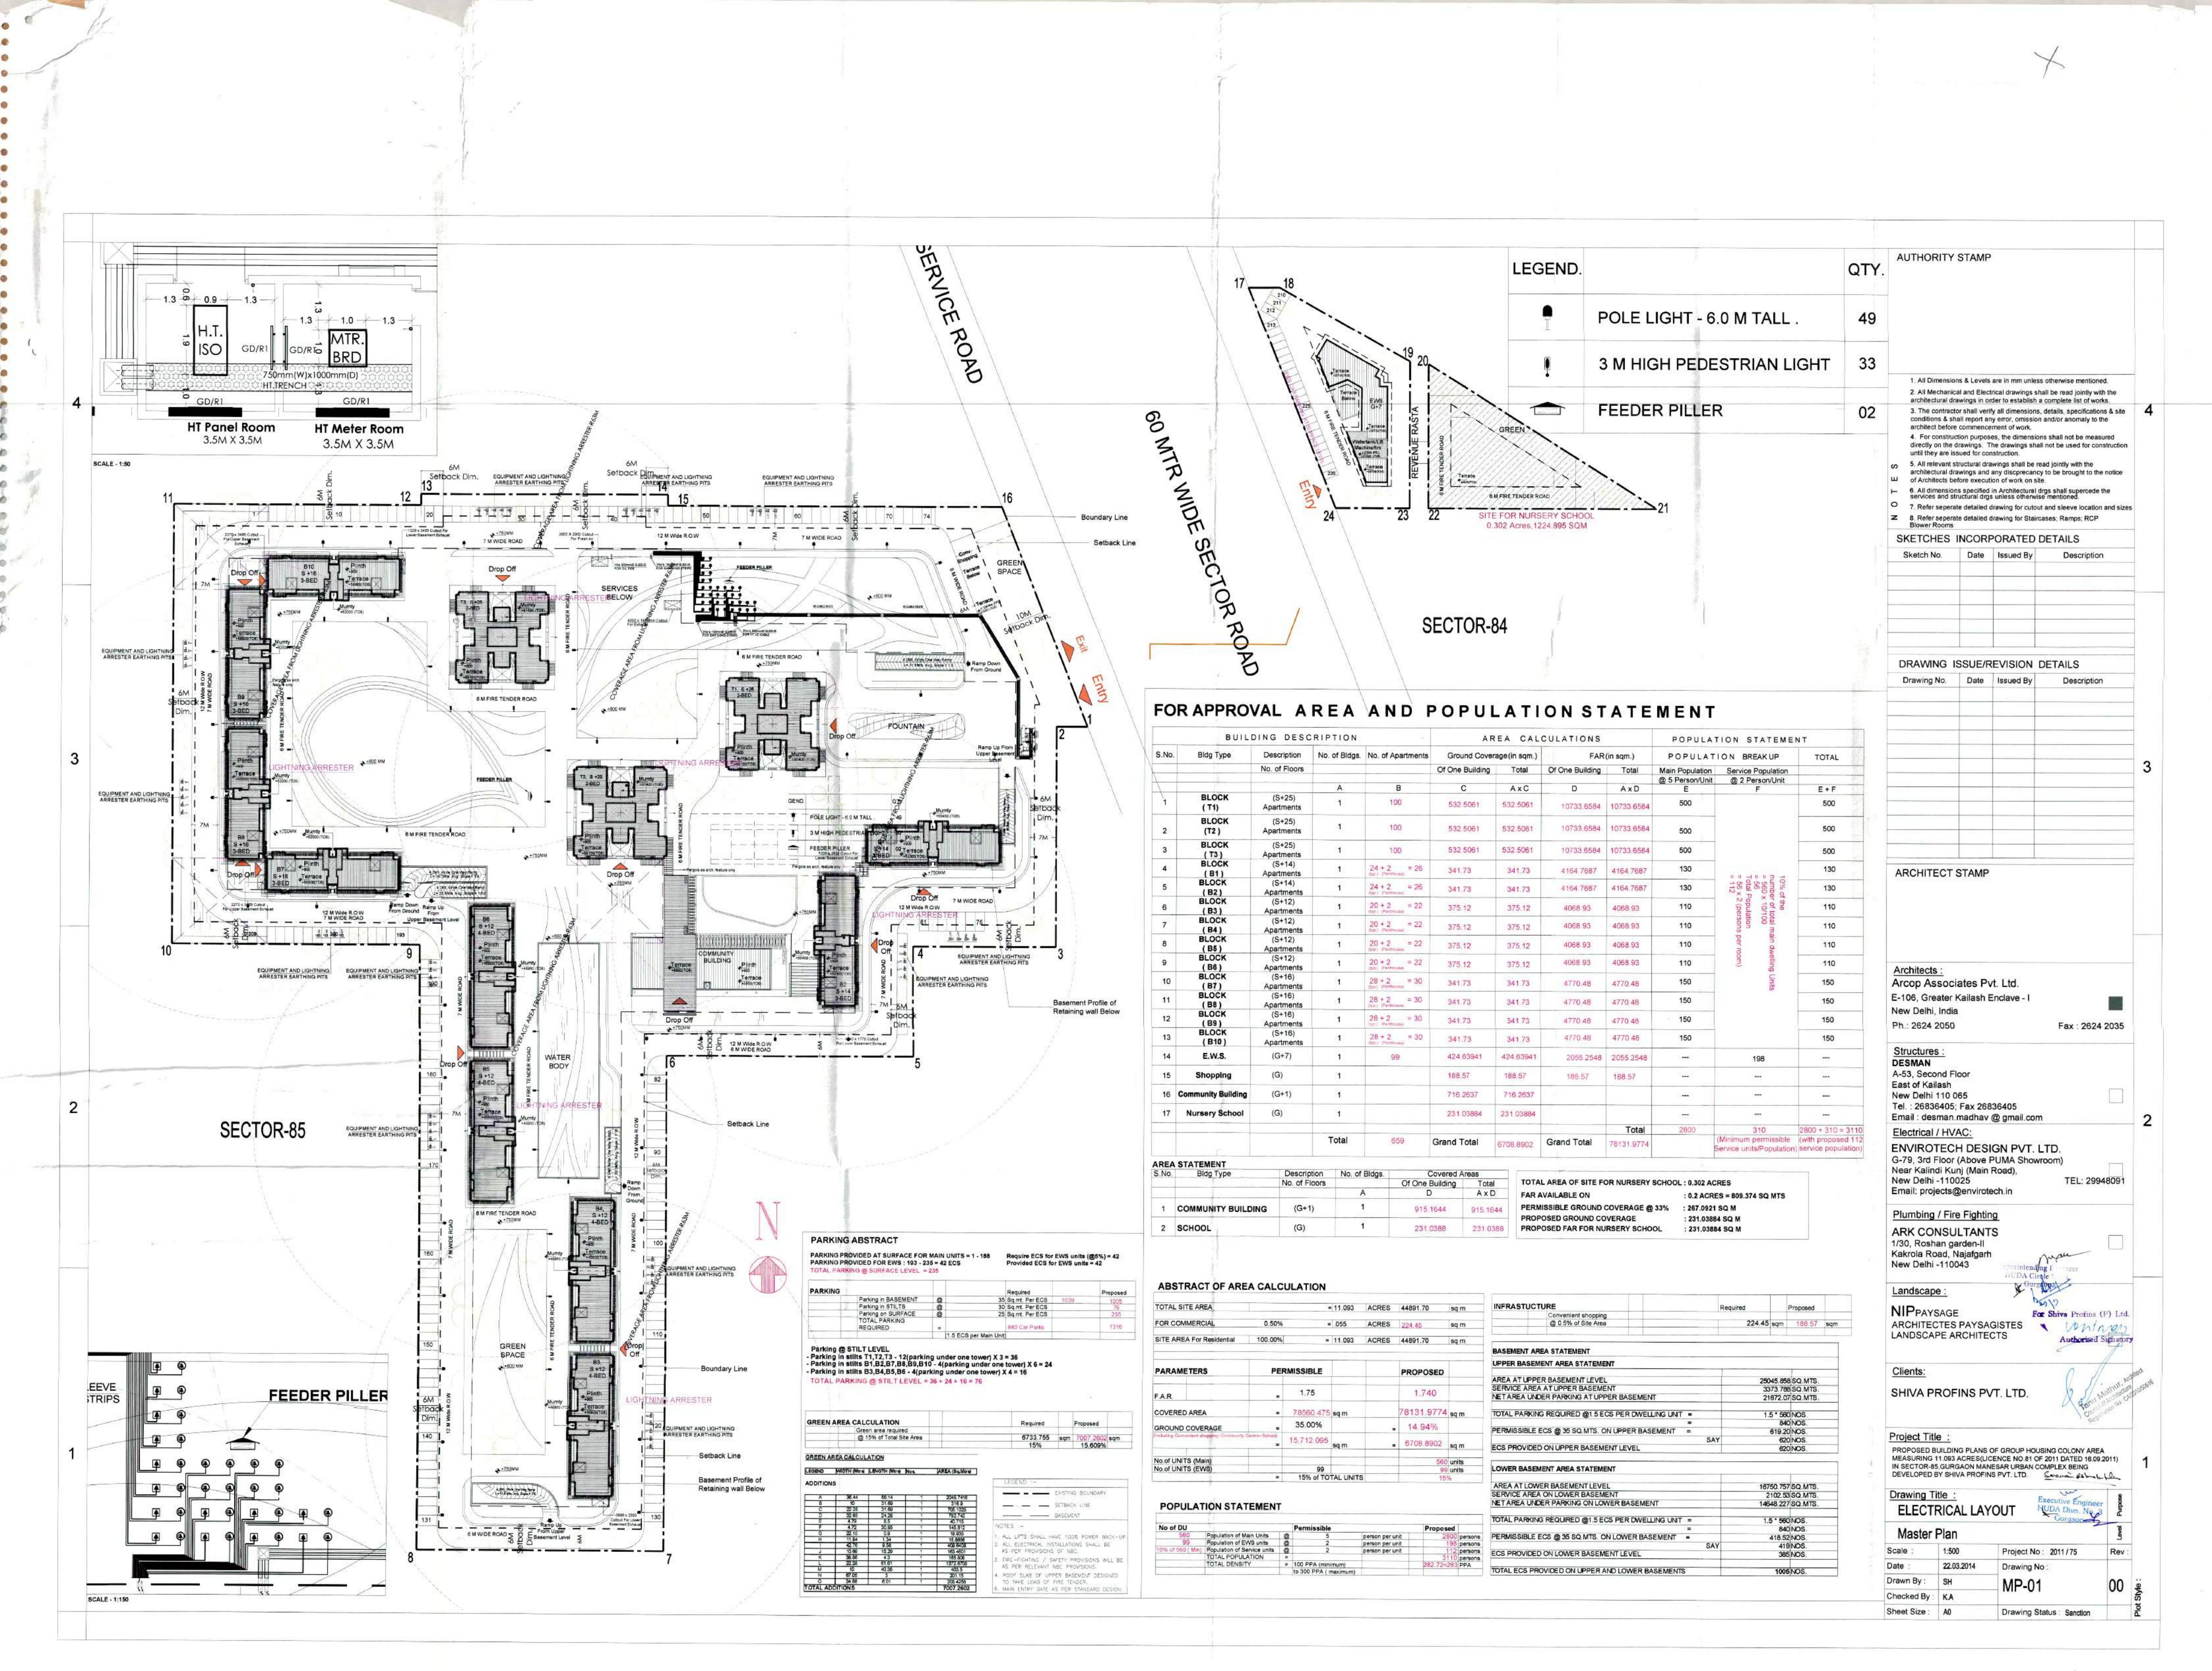

| BUILD              | DING DESC            | RIPTION                                                                                                         | 74                                     | A F                            | REA CAL   | CULATIONS        |                     | POPULA               | TION STATE                                                 |
|--------------------|----------------------|-----------------------------------------------------------------------------------------------------------------|----------------------------------------|--------------------------------|-----------|------------------|---------------------|----------------------|------------------------------------------------------------|
| Bldg Type          | Description          | No. of Bldgs.                                                                                                   | No. of Apartments                      | Ground Coverage (in sqm.) FAR  |           | (in sqm.)        | n.) POPULATION BREA |                      |                                                            |
|                    | No. of Floors        |                                                                                                                 |                                        | Of One Building                | Total     | Of One Building  | Total               | Main Population      |                                                            |
| 16-                |                      | A                                                                                                               | В                                      | С                              | AxC       | D                | AxD                 | @ 5 Person/Unit<br>E | @ 2 Person/Un<br>F                                         |
| BLOCK<br>(T1)      | (S+25)<br>Apartments | 1                                                                                                               | 100                                    | 532.5061                       | 532.5061  | 10733,6584       | 10733.6584          | 500                  |                                                            |
| BLOCK<br>(T2)      | (S+25)<br>Apartments | 1                                                                                                               | 100                                    | 532.5061                       | 532 5061  | 10733,6584       | 10733.6584          | 500                  |                                                            |
| BLOCK<br>(T3)      | (S+25)<br>Apartments | 1                                                                                                               | 100                                    | 532.5061                       | 532.5061  | 10733.6584       | 10733.6584          | 500                  |                                                            |
| BLOCK<br>(B1)      | (S+14)<br>Apartments | 1                                                                                                               | 24 + 2<br>(yp.) (Permolese) = 26       | 341.73                         | 341.73    | 4164,7687        | 4164.7687           | 130                  |                                                            |
| BLOCK<br>(B2)      | (S+14)<br>Apartments | 1                                                                                                               | 24 + 2<br>(sp.) (Pertheuse) = 26       | 341.73                         | 341.73    | 4164.7687        | 4164.7687           | 130                  | number<br>= 560 x<br>= 56<br>Total Po<br>= 56 x 2<br>= 112 |
| BLOCK<br>(B3)      | (S+12)<br>Apartments | 1                                                                                                               | $\frac{20+2}{(typ) (Perithouse)} = 22$ | 375.12                         | 375.12    | 4068.93          | 4068.93             | 110                  | opulation<br>2 (persor                                     |
| BLOCK<br>(B4)      | (S+12)<br>Apartments | 1                                                                                                               | $\underset{(typ)}{20+2}=22$            | 375.12                         | 375.12    | 4068.93          | 4068.93             | 110                  | is B                                                       |
| BLOCK<br>(B5)      | (S+12)<br>Apartments | 1                                                                                                               | 20 + 2<br>(typ) (Partmouse) = 22       | 375.12                         | 375.12    | 4068.93          | 4068.93             | 110                  | ain dwellin<br>per room)                                   |
| BLOCK<br>(B6)      | (S+12)<br>Apartments | 1                                                                                                               | 20 + 2<br>(typ.) (Perfocuse) = 22      | 375.12                         | 375.12    | 4068.93          | 4068.93             | 110                  | elling                                                     |
| BLOCK<br>(B7)      | (S+16)<br>Apartments | 1                                                                                                               | 28 + 2<br>(t/p1 (Pertheuse) = 30       | 341.73                         | 341.73    | 4770.48          | 4770.48             | 150                  | Units                                                      |
| BLOCK<br>(B8)      | (S+16)<br>Apartments | 1                                                                                                               | 28 + 2<br>(typ) (Perthouse) = 30       | 341.73                         | 341.73    | 4770.48          | 4770.48             | 150                  |                                                            |
| BLOCK<br>(B9)      | (S+16)<br>Apartments | 1                                                                                                               | 28 + 2<br>(SO 1 (Perthouse) = 30       | 341.73                         | 341.73    | 4770.48          | 4770 48             | 150                  |                                                            |
| BLOCK<br>(B10)     | (S+16)<br>Apartments | 1                                                                                                               | 28 + 2<br>(typ.) (Potttouse) = 30      | 341.73                         | 341.73    | 4770.48          | 4770.48             | 150                  |                                                            |
| E.W.S.             | (G+7)                | 1                                                                                                               | 99                                     | 424.63941                      | 424.63941 | 2055.2548        | 2055.2548           | 2.000                | 198                                                        |
| Shopping           | (G)                  | 1                                                                                                               |                                        | 188.57                         | 188,57    | 188.57           | 188.57              |                      |                                                            |
| Community Building | (G+1)                | 1                                                                                                               |                                        | 716.2637                       | 716.2637  |                  |                     |                      |                                                            |
| Nursery School     | (G)                  | 1                                                                                                               |                                        | 231.03884                      | 231.03884 | 8                |                     | ( <del>777</del> )   | 1.775                                                      |
|                    |                      | 240.00111                                                                                                       | Contactor (                            | Vand Dievikerbilt verd         |           | See Star entitle | Total               | 2800                 | 310                                                        |
|                    |                      | Total                                                                                                           | 659                                    | Grand Total                    | 6708.8902 | Grand Total      | 78131.9774          |                      | (Minimum permissi<br>Service units/Popula                  |
| STATEMENT          |                      |                                                                                                                 |                                        |                                |           |                  |                     |                      |                                                            |
| Bldg Type          | Descrip<br>No. of F  | the second se | Bidgs. Of One I                        | Covered Areas<br>Building Tota | TOTA      | LAREA OF SITE FO |                     |                      | PDER                                                       |
|                    | NO OF H              | COLS                                                                                                            | ()1()00                                | - Toto                         |           | LAKEA UP SHE FO  | JR NURSERY          | SUPPOL 10 302 A0     | RES                                                        |

|                    | No. of Floors |   | Of One Building | Total    |
|--------------------|---------------|---|-----------------|----------|
|                    |               | А | D               | AxD      |
| COMMUNITY BUILDING | (G+1)         | 1 | 915.1644        | 915.1644 |
| SCHOOL             | (G)           | 1 | 231.0388        | 231 0388 |

| TOTAL AREA OF SITE FOR NURSERY SCHOOL | DL : 0.302 ACRES           |
|---------------------------------------|----------------------------|
| FAR AVAILABLE ON                      | : 0.2 ACRES = 809.374 SQ M |
| PERMISSIBLE GROUND COVERAGE @ 33%     | : 267.0921 SQ M            |
| PROPOSED GROUND COVERAGE              | : 231.03884 SQ M           |
| PROPOSED FAR FOR NURSERY SCHOOL       | : 231.03884 SQ M           |

| SITE AREA                  |                   |            | 11.093    | ACRES | 44891.70   | sq m  |
|----------------------------|-------------------|------------|-----------|-------|------------|-------|
| OMMERCIAL                  | 0.50%             |            | .055      | ACRES | 224.45     | sq m  |
| REA For Residential        | 100.00%           | -          | 11.093    | ACRES | 44891.70   | sq m  |
|                            |                   |            |           |       |            |       |
| METERS                     | PER               | MISSIBLE   |           |       | PROPOSED   |       |
|                            |                   | 1.75       |           |       | 1.740      |       |
| ED AREA                    |                   | 78560.475  | sqm       |       | 78131.9774 | sq m  |
| D COVERAGE                 | -                 | 35.00%     |           |       | 14.94%     |       |
| Envenient shapping+Communi | y Centre (School) | 15,712.095 | sq m      |       | 6708.8902  | sq m  |
| NITS (Main)                |                   |            |           |       | 560        | units |
| NITS (EWS)                 |                   | 99         |           |       |            | units |
|                            | -                 | 15% of TO  | TAL UNITS |       | 15         | Xa .  |

| DU         | 360                         |    | Permissible           |                   | Proposed                                                                                                                                                                                                                                                                                                                                                                                                                                                                                                                                                                                                                                                                                                                                                                                                                                                                                                                                                                                                                                                                                                                                                                                                                                                                                                                                                                                                                                                                                                                                                                                                                                                                                                                                                                                                                                                                          |                                  |
|------------|-----------------------------|----|-----------------------|-------------------|-----------------------------------------------------------------------------------------------------------------------------------------------------------------------------------------------------------------------------------------------------------------------------------------------------------------------------------------------------------------------------------------------------------------------------------------------------------------------------------------------------------------------------------------------------------------------------------------------------------------------------------------------------------------------------------------------------------------------------------------------------------------------------------------------------------------------------------------------------------------------------------------------------------------------------------------------------------------------------------------------------------------------------------------------------------------------------------------------------------------------------------------------------------------------------------------------------------------------------------------------------------------------------------------------------------------------------------------------------------------------------------------------------------------------------------------------------------------------------------------------------------------------------------------------------------------------------------------------------------------------------------------------------------------------------------------------------------------------------------------------------------------------------------------------------------------------------------------------------------------------------------|----------------------------------|
| 560        | Population of Main Units    | 0  | 5                     | person per unit   | 2800                                                                                                                                                                                                                                                                                                                                                                                                                                                                                                                                                                                                                                                                                                                                                                                                                                                                                                                                                                                                                                                                                                                                                                                                                                                                                                                                                                                                                                                                                                                                                                                                                                                                                                                                                                                                                                                                              | persons                          |
| 99         | Population of EWS units     | Q  | 2                     | person per unit   | the second | persons                          |
| 560 ( Min) | Population of Service units | 0  | 2                     | person per unit   | the second se                                                                                                                                                                                                                                                                                                                                                                                                                                                                                                                                                                                                                                                                                                                                                                                                                                                                                                                                                                                                                                                                                                                                                                                                                                                                                                                                                                                                                                                                                                                                                                                                                                                                                                                                                                   | persons                          |
|            | TOTAL POPULATION            | 1. |                       | AND THE REPORT OF | the second se                                                                                                                                                                                                                                                                                                                                                                                                                                                                                                                                                                                                                                                                                                                                                                                                                                                                                                                                                                                                                                                                                                                                                                                                                                                                                                                                                                                                                                                                                                                                                                                                                                                                                                                                                                   | persons                          |
|            | TOTAL DENSITY               |    | 100 PPA (minimum)     |                   | 282.72×283                                                                                                                                                                                                                                                                                                                                                                                                                                                                                                                                                                                                                                                                                                                                                                                                                                                                                                                                                                                                                                                                                                                                                                                                                                                                                                                                                                                                                                                                                                                                                                                                                                                                                                                                                                                                                                                                        | A la carlo de la como de la como |
|            |                             |    | to 300 PPA ( maximum) |                   |                                                                                                                                                                                                                                                                                                                                                                                                                                                                                                                                                                                                                                                                                                                                                                                                                                                                                                                                                                                                                                                                                                                                                                                                                                                                                                                                                                                                                                                                                                                                                                                                                                                                                                                                                                                                                                                                                   |                                  |

| INFRAST                                              | UCTURE                           |                                                                                                                  | Required      |        |
|------------------------------------------------------|----------------------------------|------------------------------------------------------------------------------------------------------------------|---------------|--------|
|                                                      | Convenient shopping              |                                                                                                                  | La contrativa | -      |
|                                                      | @ 0.5% of Site Area              |                                                                                                                  | 224.45        | 5 sqr  |
|                                                      |                                  |                                                                                                                  |               | -      |
| BASEMENT                                             | FAREA STATEMENT                  |                                                                                                                  |               |        |
| UPPER BA                                             | SEMENT AREA STATEMENT            |                                                                                                                  |               | _      |
|                                                      | PPER BASEMENT LEVEL              |                                                                                                                  |               | 045.   |
|                                                      | REA AT UPPER BASEMENT            |                                                                                                                  |               | 373.   |
| NETAREA                                              | UNDER PARKING AT UPPER BASEME    | NT                                                                                                               | 2             | 1672   |
| TOTAL PAR                                            | KING REQUIRED @1.5 ECS PER DWE   | and the second | 1             | .5*    |
|                                                      |                                  | =                                                                                                                |               | and    |
| PERMISSIE                                            | BLE ECS @ 35 SQ.MTS. ON UPPER BA |                                                                                                                  |               | 619    |
| FOR DOOL                                             |                                  | SA                                                                                                               | Y             |        |
| ECS PROV                                             | IDED ON UPPER BASEMENT LEVEL     |                                                                                                                  |               |        |
| LOWER BA                                             | SEMENT AREA STATEMENT            |                                                                                                                  |               |        |
| and an inclusion in case of the second second second | OWER BASEMENT LEVEL              |                                                                                                                  | 16            | 750.   |
| SERVICE A                                            | REA ON LOWER BASEMENT            |                                                                                                                  |               | 2102   |
| NETAREA                                              | UNDER PARKING ON LOWER BASEME    | INT                                                                                                              | 14            | 648.2  |
| TOTAL PAR                                            | KING REQUIRED @1.5 ECS PER DWE   | LLING UNIT =                                                                                                     | 1             | .5 * 6 |
|                                                      |                                  |                                                                                                                  |               | 1      |
| PERMISSIB                                            | BLE ECS @ 35 SQ.MTS. ON LOWER BA |                                                                                                                  |               | 418    |
|                                                      |                                  | SA                                                                                                               | Y             |        |
| ECS PROV                                             | IDED ON LOWER BASEMENT LEVEL     |                                                                                                                  |               |        |
| TOTAL ECS                                            | PROVIDED ON UPPER AND LOWER B    | ASEMENTS                                                                                                         |               | 10     |
|                                                      | IDED ON LOWER BASEMENT LEVEL     | ASEMENTS                                                                                                         |               |        |