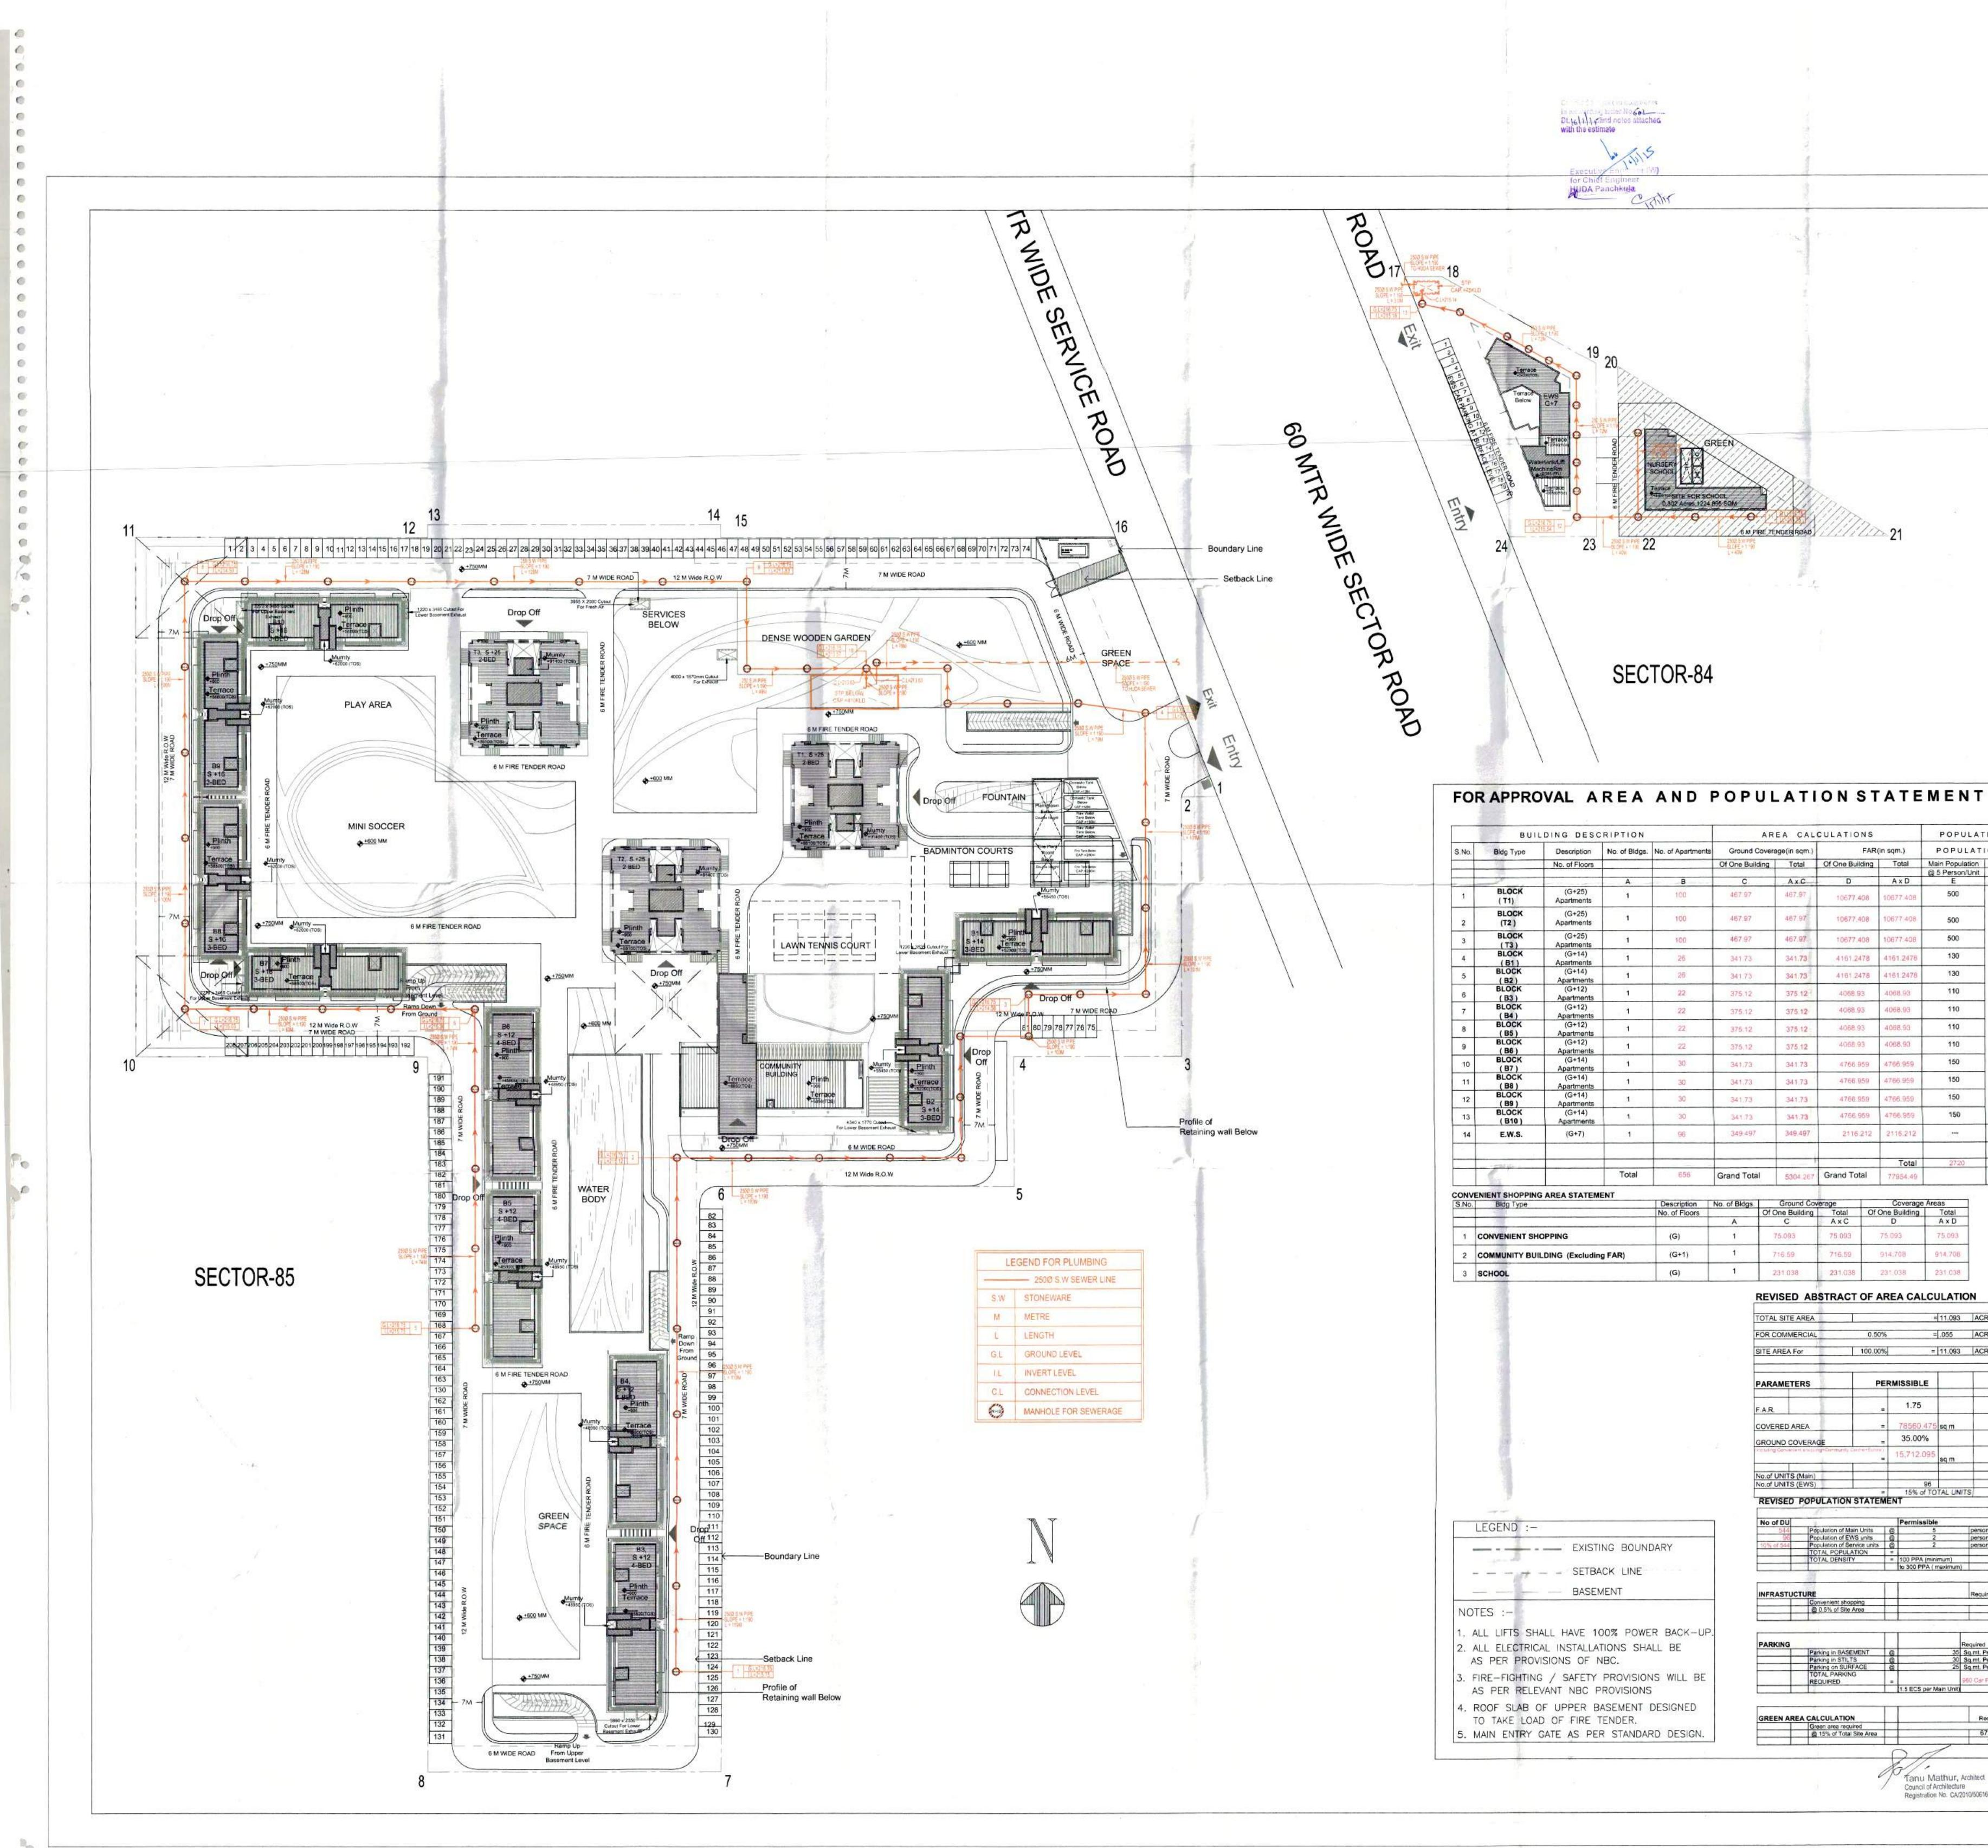

| ON BREAK UP                                                                                              | POPULAT                            | (in sqm.)           | CULATIONS       |           | Ground Cove     | No. of Apartments                   | 1.1.1.1.1.1.1.1.1.1.1.1.1.1.1.1.1.1.1.1. | Description                    | Bidg Type              | lo.  |
|----------------------------------------------------------------------------------------------------------|------------------------------------|---------------------|-----------------|-----------|-----------------|-------------------------------------|------------------------------------------|--------------------------------|------------------------|------|
| Service Population                                                                                       | Main Population<br>@ 5 Person/Unit | Total               | Of One Building | Total     | Of One Building | -B                                  | -                                        | No. of Floors                  | 94                     |      |
| F                                                                                                        | E                                  | AxD                 | D               | AxC       | C               | В                                   | A                                        |                                |                        |      |
|                                                                                                          | 500                                | 10733.6584          | 10733.6584      | 532.5061  | 532.5061        | 100                                 | 1                                        | (S+25)<br>Apartments           | BLOCK<br>(T1)          |      |
|                                                                                                          | 500                                | 10733.6584          | 10733.6584      | 532.5061  | 532.5061        | 100                                 | 11-                                      | (S+25)<br>Apartments           | BLOCK<br>(T2)          |      |
|                                                                                                          | 500                                | 10733.6584          | 10733.6584      | 532.5061  | 532.5061        | 100                                 | 1                                        | (S+25)<br>Apartments           | BLOCK<br>(T3)          | 6    |
|                                                                                                          | 130                                | 4164.7687           | 4164.7687       | 341.73    | 341.73          | 24 + 2 = 26<br>(Mp.) (Perthouse)    | 1                                        | (S+14)<br>Apartments           | BLOCK<br>(B1)          |      |
| 10% of the<br>number of total<br>= 560 x 10/100<br>= 56<br>Total Population<br>= 56 x 2 (persor<br>= 112 | 130                                | 4164.7687           | 4164.7687       | 341.73    | 341.73          | 24 + 2<br>(Mp.) (Penthouse) = 26    | 1                                        | (S+14)<br>Apartments           | BLOCK<br>(B2)          |      |
| of the<br>ber of total<br>0 x 10/100<br>1 Population<br>x 2 (persor<br>2                                 | 110                                | 4068.93             | 4068.93         | 375.12    | 375.12          | 20 + 2<br>The J (Permouse) = 22     | 200                                      | (S+12)<br>Apartments           | BLOCK<br>(B3)          |      |
| ons p                                                                                                    | 110                                | 4068.93             | 4068.93         | 375.12    | 375.12          | 20 + 2<br>(NS-) (Pentrouse) = 22    | 1                                        | (S+12)<br>Apartments           | BLOCK<br>(B4)          | 6    |
| er noo                                                                                                   | 110                                | 4068.93             | 4068,93         | 375.12    | 375.12          | 20 + 2<br>(tan.) (Persitrones) = 22 | 100                                      | (S+12)<br>Apartments           | BLOCK<br>(B5)          | k.   |
| m)                                                                                                       | 110                                | 4068.93             | 4068.93         | 375.12    | 375.12          | 20 + 2<br>(typ.) (Finitiouse) = 22  | 1                                        | (S+12)<br>Apartments           | BLOCK<br>(B6)<br>BLOCK | 5    |
|                                                                                                          | 150                                | 4770.48             | 4770.48         | 341.73    | 341.73          | 28 + 2 = 30<br>(vp.) (Perificular)  | 5.1                                      | (S+16)<br>Apartments<br>(S+16) | (B7)<br>BLOCK          | 0    |
| 12 - 14 - 14                                                                                             | 150                                | 4770.48             | 4770.48         | 341.73    | 341.73          | 28 + 2 = 30<br>(Ny) (Permittacise)  | 1                                        | Apartments<br>(S+16)           | (B8)<br>BLOCK          | 1    |
| Seren and                                                                                                | 150                                | 4770.48             | 4770,48         | 341.73    | 341.73          | 28 + 2 = 30<br>(tvc.) (Pentrouxe)   | 1                                        | Apartments                     | (B9)                   | 2    |
| 13 Contractor                                                                                            | 150                                | 4770.48             | 4770.48         | 341.73    | 341.73          | 28 + 2<br>(bp.) (Penthouse) = 30    | 1                                        | (S+16)<br>Apartments           | (B10)                  | 3    |
| 198                                                                                                      | -                                  | 2055.2548           | 2055.2548       | 424.63941 | 424.63941       | 99                                  | 1                                        | (G+7)                          | E.W.S.                 | 4    |
| 198                                                                                                      | -                                  | 188.57              | 188.57          | 188.57    | 188.57          |                                     | 1                                        | (G)                            | Shopping               | 5    |
| 198                                                                                                      | -/                                 |                     |                 | 716.2637  | 716.2637        |                                     | 1                                        | (G+1)                          | Community Building     | 6    |
| 198                                                                                                      | -                                  |                     |                 | 231.03884 | 231.03884       |                                     | 16                                       | (G)                            | Nursery School         | 7    |
| 310<br>Minimum permissible<br>arvice units/Populati                                                      |                                    | Total<br>78131.9774 | Grand Total     | 6708.8902 | Grand Total     | 659                                 | Total                                    |                                |                        | - 15 |

| 0. | Bidg Type          | Description   | No. of Bldgs. | Covered A       | reas     |                                                               |                                      |
|----|--------------------|---------------|---------------|-----------------|----------|---------------------------------------------------------------|--------------------------------------|
|    |                    | No. of Floors | 18 18         | Of One Building | Total    | TOTAL AREA OF SITE FOR NURSERY SCHOOL                         | DL:0.302 ACRES                       |
|    |                    | in the second | A             | D               | AxD      | FAR AVAILABLE ON                                              | : 0.2 ACRES = 809.374 SQ MT          |
|    | COMMUNITY BUILDING | (G+1)         | 3 A1          | 915,1644        | 915.1644 | PERMISSIBLE GROUND COVERAGE @ 33%<br>PROPOSED GROUND COVERAGE | : 267.0921 SQ M                      |
|    | SCHOOL             | (G)           | 1             | 231.0388        | 231.0388 | PROPOSED FAR FOR NURSERY SCHOOL                               | : 231.03884 SQ M<br>: 231.03884 SQ M |
|    |                    | 100           | 1             |                 |          |                                                               | 1                                    |

|         |                            |                 | - 5- 0. here |           |        |            |       |
|---------|----------------------------|-----------------|--------------|-----------|--------|------------|-------|
| AL SI   | ITE AREA                   | 1               |              | 11.093    | ACRES  | 44891.70   | n pa  |
| CON     | MERCIAL                    | 0.50%           |              | .055      | ACRES  | 224,45     | eg m  |
| ARE     | A For Residential          | 100.00%         |              | 11.093    | ACRES  | 44891.70   | n pe  |
| RAM     | ETERS                      | PER             | MISSIBLE     | -         | di.    | PROPOSED   |       |
| R.      | 1.1                        |                 | 1.75         | 1         |        | 1.740      | 2     |
| ERE     | DAREA                      | -               | 78560.475    | n pag     |        | 78131.9774 | eg m  |
|         | COVERAGE                   | -               | 35.00%       |           | -      | 14.94%     |       |
| ing Con | verient shopping+Community | (Centre+School) | 15,712.095   | eq m      | from   | -6708.8902 | sq m  |
| UNI     | TS (Main)                  | 121-            | the is       | Carlos P  | A 12   | 560        | units |
| f UNF   | TS (EWS)                   |                 | 99           | T         | The to | 99         | units |
|         | A Second and               |                 | 15% of TO    | TAL UNITS | 14     | 15         | 16    |

| OPULA           | TION S | TATEMENT          |  |
|-----------------|--------|-------------------|--|
| Variation State |        | The second second |  |

| of DU         |                               |     | Permissible         |                 | Proposed   | -       |
|---------------|-------------------------------|-----|---------------------|-----------------|------------|---------|
| 560           | Population of Main Units      | 8   | 5                   | person per unit | 2800       | persona |
| 99            | Population of EWS units       | 0   | 2                   | person per unit | 198        | persons |
| of 560 ( Min) | Population of Service units   | - Q | 2                   | person per unit | 322        | persons |
|               | TOTAL POPULATION              |     |                     |                 | 3320       | persons |
|               | TOTAL DENSITY                 |     | 100 PPA (minimum)   |                 | 299.28=299 |         |
|               | A STATISTICS AND A STATISTICS |     | to 300 PPA ( maxmum | 1)              |            | 1.20    |

|                                                                                                                  | 15 3                                                                                                                                                                                                                                                                                                                                                                                                                                                                                                                                                                                                                                                                                                |                                                                                                                 |         |
|------------------------------------------------------------------------------------------------------------------|-----------------------------------------------------------------------------------------------------------------------------------------------------------------------------------------------------------------------------------------------------------------------------------------------------------------------------------------------------------------------------------------------------------------------------------------------------------------------------------------------------------------------------------------------------------------------------------------------------------------------------------------------------------------------------------------------------|-----------------------------------------------------------------------------------------------------------------|---------|
| NFRASTUCTURE                                                                                                     |                                                                                                                                                                                                                                                                                                                                                                                                                                                                                                                                                                                                                                                                                                     | Required                                                                                                        |         |
| Convenient shopping                                                                                              | 1.00                                                                                                                                                                                                                                                                                                                                                                                                                                                                                                                                                                                                                                                                                                |                                                                                                                 |         |
| @ 0.5% of Sile Area                                                                                              |                                                                                                                                                                                                                                                                                                                                                                                                                                                                                                                                                                                                                                                                                                     | 224.4                                                                                                           | 5 sqm   |
|                                                                                                                  |                                                                                                                                                                                                                                                                                                                                                                                                                                                                                                                                                                                                                                                                                                     | 1                                                                                                               | 1       |
| ASEMENT AREA STATEMENT                                                                                           | R                                                                                                                                                                                                                                                                                                                                                                                                                                                                                                                                                                                                                                                                                                   |                                                                                                                 |         |
| PPER BASEMENT AREA STATEMENT                                                                                     | 1                                                                                                                                                                                                                                                                                                                                                                                                                                                                                                                                                                                                                                                                                                   |                                                                                                                 |         |
| REA AT UPPER BASEMENT LEVEL                                                                                      | The second                                                                                                                                                                                                                                                                                                                                                                                                                                                                                                                                                                                                                                                                                          | the second se | 5045.8  |
| ERVICE AREA AT UPPER BASEMENT                                                                                    |                                                                                                                                                                                                                                                                                                                                                                                                                                                                                                                                                                                                                                                                                                     | the second se | 3373.7  |
| ET AREA UNDER PARKING AT UPPER BASEMEN                                                                           | a                                                                                                                                                                                                                                                                                                                                                                                                                                                                                                                                                                                                                                                                                                   | - Constant                                                                                                      | 21672.0 |
| OTAL PARKING REQUIRED @1.5 ECS PER DWEL                                                                          | LING UNIT =                                                                                                                                                                                                                                                                                                                                                                                                                                                                                                                                                                                                                                                                                         | 10.10                                                                                                           | 1.5 * 5 |
|                                                                                                                  | Starson Barris                                                                                                                                                                                                                                                                                                                                                                                                                                                                                                                                                                                                                                                                                      | 100 300                                                                                                         | 8       |
| ERMISSIBLE ECS @ 35 SQ.MTS. ON UPPER BAS                                                                         | and the second se |                                                                                                                 | 619.3   |
|                                                                                                                  | Providence in the second                                                                                                                                                                                                                                                                                                                                                                                                                                                                                                                                                                                                                                                                            | SAY                                                                                                             | 6       |
| CS PROVIDED ON UPPER BASEMENT LEVEL                                                                              | a secondaria                                                                                                                                                                                                                                                                                                                                                                                                                                                                                                                                                                                                                                                                                        | The same of the                                                                                                 | 6       |
| OWER BASEMENT AREA STATEMENT                                                                                     | 1 - 5                                                                                                                                                                                                                                                                                                                                                                                                                                                                                                                                                                                                                                                                                               |                                                                                                                 | 199     |
| REA AT LOWER BASEMENT LEVEL                                                                                      | 100                                                                                                                                                                                                                                                                                                                                                                                                                                                                                                                                                                                                                                                                                                 |                                                                                                                 | 6750.7  |
| ERVICE AREA ON LOWER BASEMENT                                                                                    | 100                                                                                                                                                                                                                                                                                                                                                                                                                                                                                                                                                                                                                                                                                                 | 1.1.1                                                                                                           | 2102.   |
| ET AREA UNDER PARKING ON LOWER BASEME                                                                            | NT                                                                                                                                                                                                                                                                                                                                                                                                                                                                                                                                                                                                                                                                                                  | 1                                                                                                               | 4648.2  |
| OTAL PARKING REQUIRED @1.5 ECS PER DWEL                                                                          | LING UNIT =                                                                                                                                                                                                                                                                                                                                                                                                                                                                                                                                                                                                                                                                                         | Stream                                                                                                          | 1.5*5   |
| and the second |                                                                                                                                                                                                                                                                                                                                                                                                                                                                                                                                                                                                                                                                                                     |                                                                                                                 | 8       |
| ERMISSIBLE ECS @ 35 SQ.MTS. ON LOWER BAS                                                                         |                                                                                                                                                                                                                                                                                                                                                                                                                                                                                                                                                                                                                                                                                                     |                                                                                                                 | 418.5   |
|                                                                                                                  |                                                                                                                                                                                                                                                                                                                                                                                                                                                                                                                                                                                                                                                                                                     | SAY                                                                                                             | 4       |
| CS PROVIDED ON LOWER BASEMENT LEVEL                                                                              |                                                                                                                                                                                                                                                                                                                                                                                                                                                                                                                                                                                                                                                                                                     |                                                                                                                 | 34      |
| OTAL ECS PROVIDED ON UPPER AND LOWER B                                                                           | ASEMENTS                                                                                                                                                                                                                                                                                                                                                                                                                                                                                                                                                                                                                                                                                            | 10                                                                                                              | 100     |
|                                                                                                                  |                                                                                                                                                                                                                                                                                                                                                                                                                                                                                                                                                                                                                                                                                                     |                                                                                                                 |         |
|                                                                                                                  |                                                                                                                                                                                                                                                                                                                                                                                                                                                                                                                                                                                                                                                                                                     |                                                                                                                 |         |
|                                                                                                                  |                                                                                                                                                                                                                                                                                                                                                                                                                                                                                                                                                                                                                                                                                                     |                                                                                                                 |         |
|                                                                                                                  |                                                                                                                                                                                                                                                                                                                                                                                                                                                                                                                                                                                                                                                                                                     |                                                                                                                 | 100     |
|                                                                                                                  |                                                                                                                                                                                                                                                                                                                                                                                                                                                                                                                                                                                                                                                                                                     |                                                                                                                 |         |