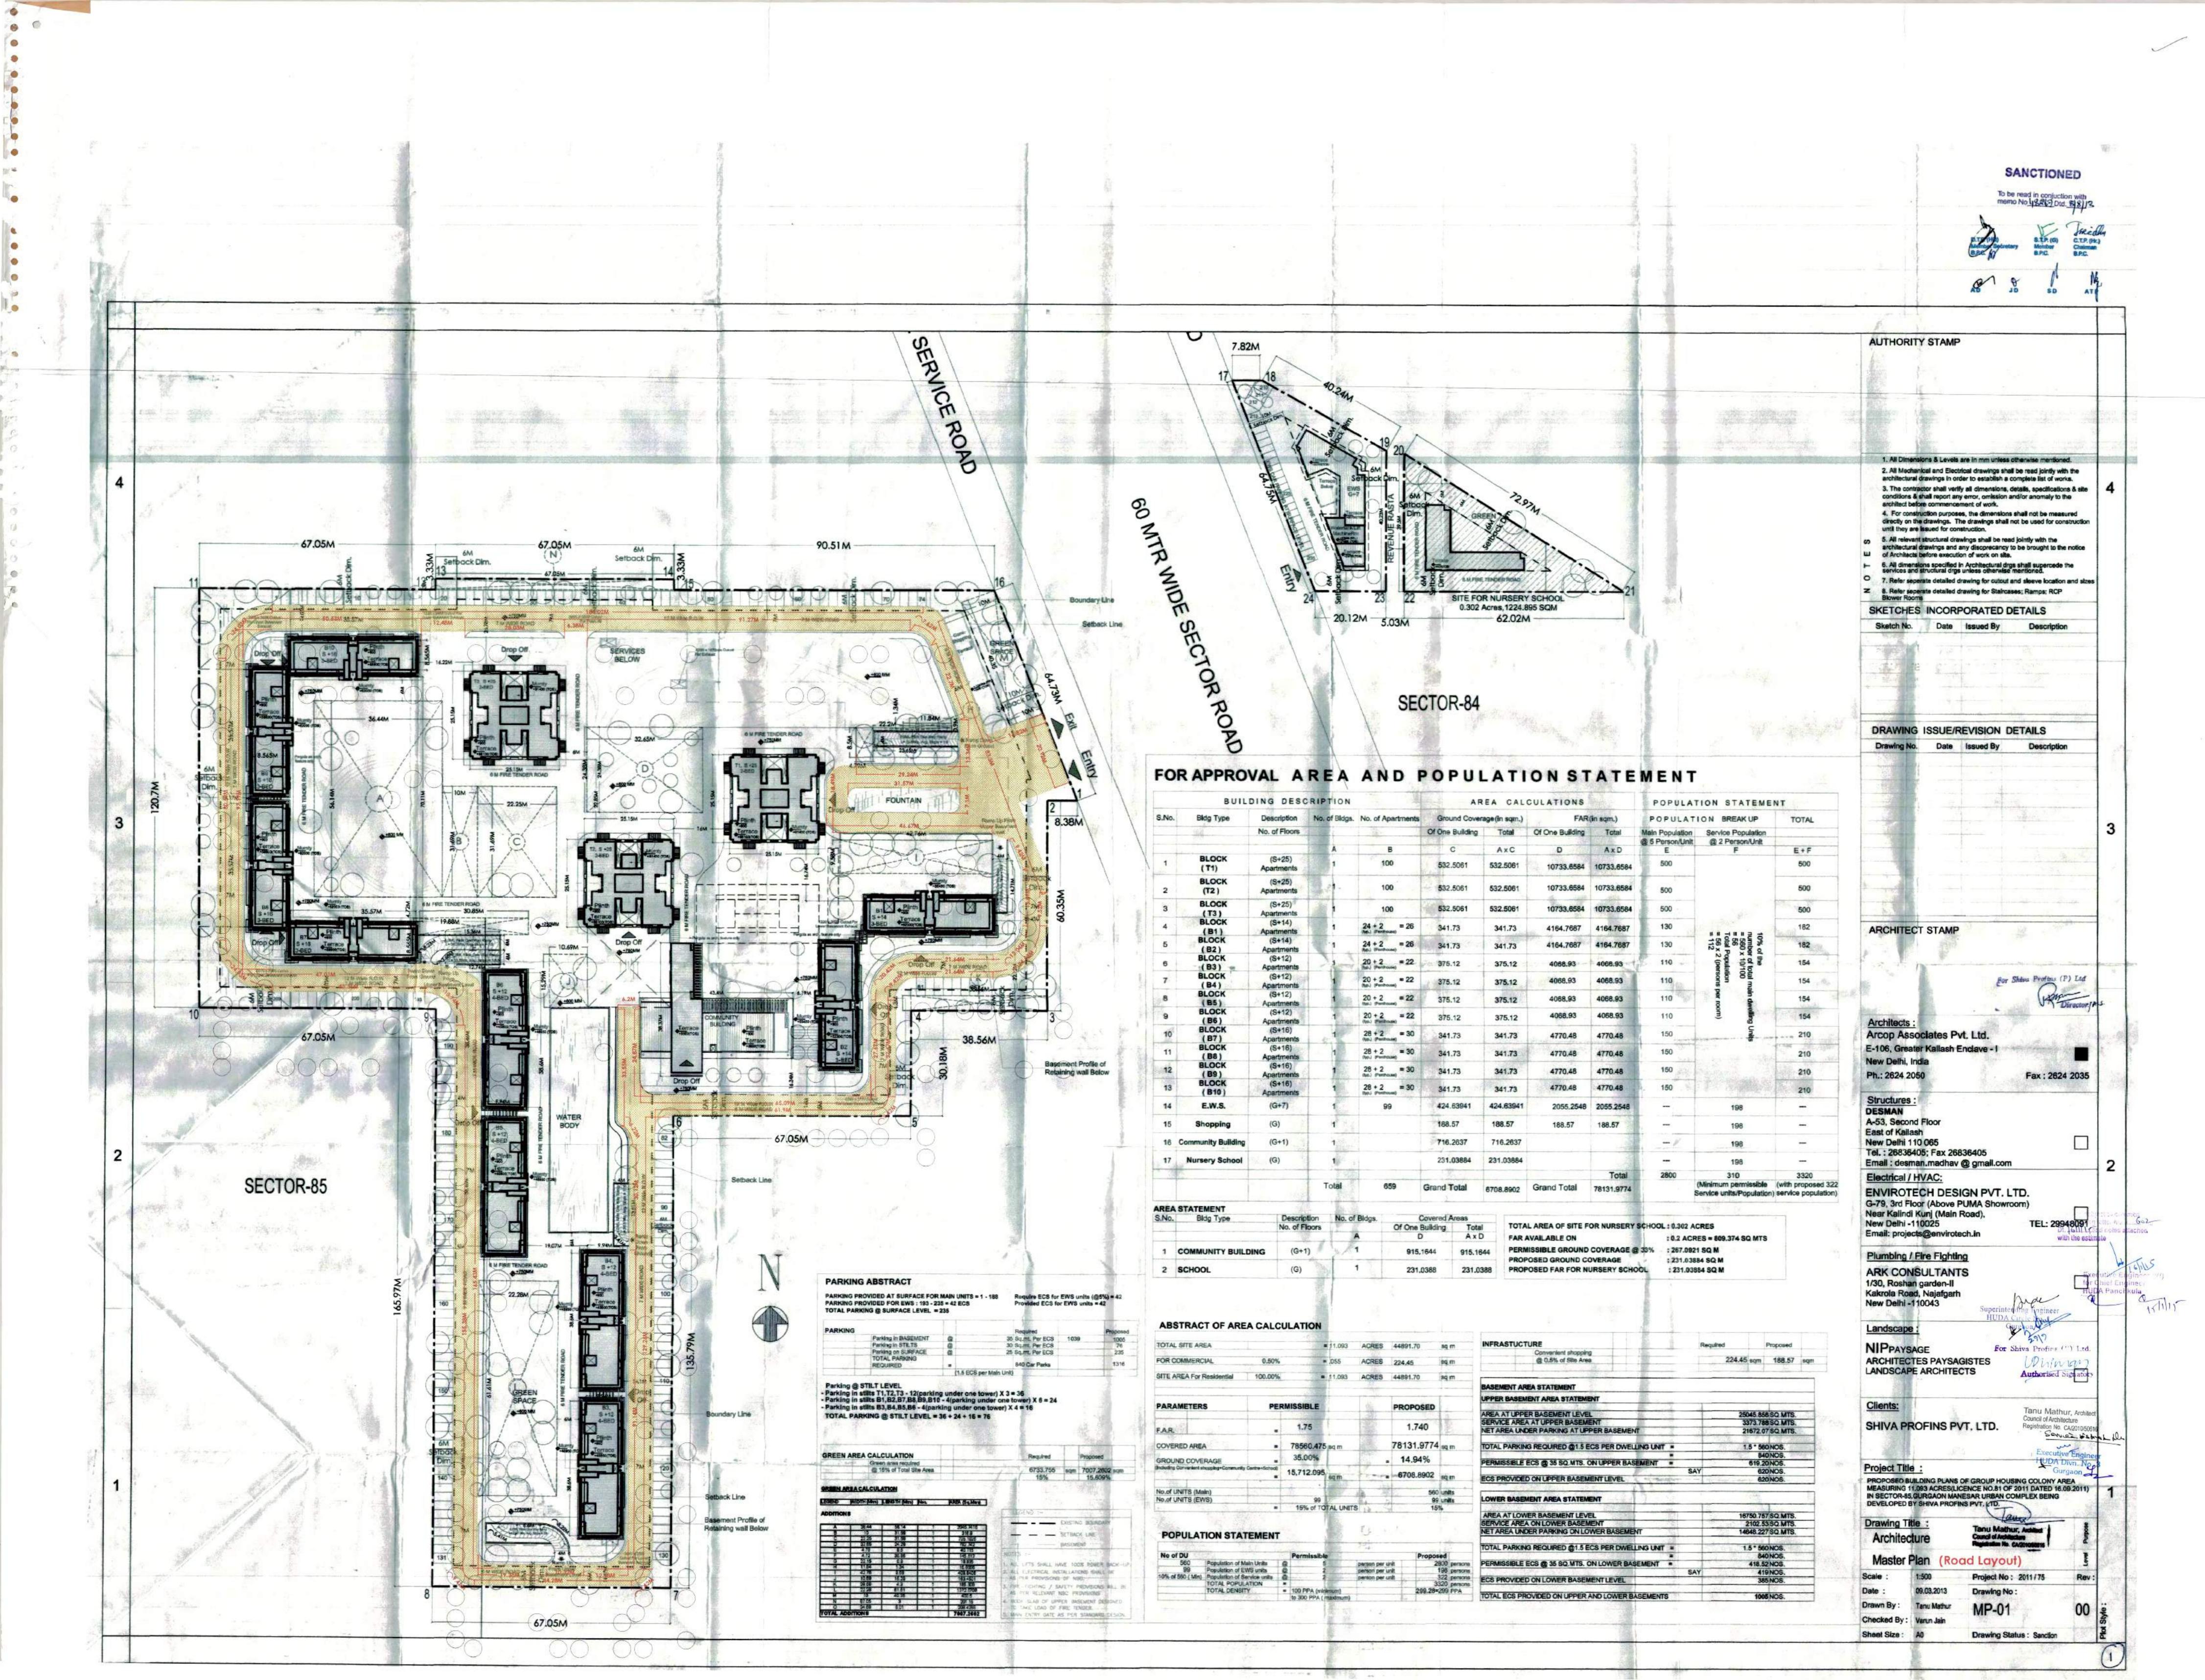

| BUILD              | DING DESC            | RIPTION                                                                                                         | 74                                     | A F                            | REA CAL   | CULATIONS        |                     | POPULA               | TION STATE                                                 |
|--------------------|----------------------|-----------------------------------------------------------------------------------------------------------------|----------------------------------------|--------------------------------|-----------|------------------|---------------------|----------------------|------------------------------------------------------------|
| Bldg Type          | Description          | No. of Bldgs.                                                                                                   | No. of Apartments                      | Ground Coverage (in sqm.) FAR  |           | (in sqm.)        | n.) POPULATION BREA |                      |                                                            |
|                    | No. of Floors        |                                                                                                                 |                                        | Of One Building                | Total     | Of One Building  | Total               | Main Population      |                                                            |
| 16-                |                      | A                                                                                                               | В                                      | С                              | AxC       | D                | AxD                 | @ 5 Person/Unit<br>E | @ 2 Person/Un<br>F                                         |
| BLOCK<br>(T1)      | (S+25)<br>Apartments | 1                                                                                                               | 100                                    | 532.5061                       | 532.5061  | 10733,6584       | 10733.6584          | 500                  |                                                            |
| BLOCK<br>(T2)      | (S+25)<br>Apartments | 1                                                                                                               | 100                                    | 532.5061                       | 532 5061  | 10733,6584       | 10733.6584          | 500                  |                                                            |
| BLOCK<br>(T3)      | (S+25)<br>Apartments | 1                                                                                                               | 100                                    | 532.5061                       | 532.5061  | 10733.6584       | 10733.6584          | 500                  |                                                            |
| BLOCK<br>(B1)      | (S+14)<br>Apartments | 1                                                                                                               | 24 + 2<br>(yp.) (Permolese) = 26       | 341.73                         | 341.73    | 4164,7687        | 4164.7687           | 130                  |                                                            |
| BLOCK<br>(B2)      | (S+14)<br>Apartments | 1                                                                                                               | 24 + 2<br>(sp.) (Pertheuse) = 26       | 341.73                         | 341.73    | 4164.7687        | 4164.7687           | 130                  | number<br>= 560 x<br>= 56<br>Total Po<br>= 56 x 2<br>= 112 |
| BLOCK<br>(B3)      | (S+12)<br>Apartments | 1                                                                                                               | $\frac{20+2}{(typ) (Perithouse)} = 22$ | 375.12                         | 375.12    | 4068.93          | 4068.93             | 110                  | opulation<br>2 (persor                                     |
| BLOCK<br>(B4)      | (S+12)<br>Apartments | 1                                                                                                               | $\underset{(typ)}{20+2}=22$            | 375.12                         | 375.12    | 4068.93          | 4068.93             | 110                  | is B                                                       |
| BLOCK<br>(B5)      | (S+12)<br>Apartments | 1                                                                                                               | 20 + 2<br>(typ) (Partmouse) = 22       | 375.12                         | 375.12    | 4068.93          | 4068.93             | 110                  | ain dwellin<br>per room)                                   |
| BLOCK<br>(B6)      | (S+12)<br>Apartments | 1                                                                                                               | 20 + 2<br>(typ.) (Perfocuse) = 22      | 375.12                         | 375.12    | 4068.93          | 4068.93             | 110                  | elling                                                     |
| BLOCK<br>(B7)      | (S+16)<br>Apartments | 1                                                                                                               | 28 + 2<br>(t/p1 (Pertheuse) = 30       | 341.73                         | 341.73    | 4770.48          | 4770.48             | 150                  | Units                                                      |
| BLOCK<br>(B8)      | (S+16)<br>Apartments | 1                                                                                                               | 28 + 2<br>(typ) (Perthouse) = 30       | 341.73                         | 341.73    | 4770.48          | 4770.48             | 150                  |                                                            |
| BLOCK<br>(B9)      | (S+16)<br>Apartments | 1                                                                                                               | 28 + 2<br>(SO 1 (Perthouse) = 30       | 341.73                         | 341.73    | 4770.48          | 4770 48             | 150                  |                                                            |
| BLOCK<br>(B10)     | (S+16)<br>Apartments | 1                                                                                                               | 28 + 2<br>(typ.) (Potttouse) = 30      | 341.73                         | 341.73    | 4770.48          | 4770.48             | 150                  |                                                            |
| E.W.S.             | (G+7)                | 1                                                                                                               | 99                                     | 424.63941                      | 424.63941 | 2055.2548        | 2055.2548           | 2.000                | 198                                                        |
| Shopping           | (G)                  | 1                                                                                                               |                                        | 188.57                         | 188,57    | 188.57           | 188.57              |                      |                                                            |
| Community Building | (G+1)                | 1                                                                                                               |                                        | 716.2637                       | 716.2637  |                  |                     |                      |                                                            |
| Nursery School     | (G)                  | 1                                                                                                               |                                        | 231.03884                      | 231.03884 | 8                |                     | ( <del>777</del> )   | 1.775                                                      |
|                    |                      | 240.00111                                                                                                       | Contactor (                            | Vand Dievikerbilt verd         |           | See Star entitle | Total               | 2800                 | 310                                                        |
|                    |                      | Total                                                                                                           | 659                                    | Grand Total                    | 6708.8902 | Grand Total      | 78131.9774          |                      | (Minimum permissi<br>Service units/Popula                  |
| STATEMENT          |                      |                                                                                                                 |                                        |                                |           |                  |                     |                      |                                                            |
| Bldg Type          | Descrip<br>No. of F  | the second se | Bidgs. Of One I                        | Covered Areas<br>Building Tota | TOTA      | LAREA OF SITE FO |                     |                      | PDER                                                       |
|                    | NO OF H              | COLS                                                                                                            | ()1()00                                | - Toto                         |           | LAKEA UP SHE FO  | JR NURSERY          | SUPPOL 10 302 A0     | RES                                                        |

|                    | No. of Floors |   | Of One Building | Total    |
|--------------------|---------------|---|-----------------|----------|
|                    |               | А | D               | AxD      |
| COMMUNITY BUILDING | (G+1)         | 1 | 915.1644        | 915.1644 |
| SCHOOL             | (G)           | 1 | 231.0388        | 231 0388 |

| TOTAL AREA OF SITE FOR NURSERY SCHOOL | DL : 0.302 ACRES           |
|---------------------------------------|----------------------------|
| FAR AVAILABLE ON                      | : 0.2 ACRES = 809.374 SQ M |
| PERMISSIBLE GROUND COVERAGE @ 33%     | : 267.0921 SQ M            |
| PROPOSED GROUND COVERAGE              | : 231.03884 SQ M           |
| PROPOSED FAR FOR NURSERY SCHOOL       | : 231.03884 SQ M           |

| SITE AREA                  |                   |            | 11.093    | ACRES | 44891.70   | sq m  |
|----------------------------|-------------------|------------|-----------|-------|------------|-------|
| OMMERCIAL                  | 0.50%             |            | .055      | ACRES | 224.45     | sq m  |
| REA For Residential        | 100.00%           | -          | 11.093    | ACRES | 44891.70   | sq m  |
|                            |                   |            |           |       |            |       |
| METERS                     | PER               | MISSIBLE   |           |       | PROPOSED   |       |
|                            |                   | 1.75       |           |       | 1.740      |       |
| ED AREA                    |                   | 78560.475  | sqm       |       | 78131.9774 | sq m  |
| D COVERAGE                 | -                 | 35.00%     |           |       | 14.94%     |       |
| Envenient shapping+Communi | y Centre (School) | 15,712.095 | sq m      |       | 6708.8902  | sq m  |
| NITS (Main)                |                   |            |           |       | 560        | units |
| NITS (EWS)                 |                   | 99         |           |       |            | units |
|                            | -                 | 15% of TO  | TAL UNITS |       | 15         | Xa .  |

| DU         | 360                         |    | Permissible           |                   | Proposed                                                                                                                                                                                                                                                                                                                                                                                                                                                                                                                                                                                                                                                                                                                                                                                                                                                                                                                                                                                                                                                                                                                                                                                                                                                                                                                                                                                                                                                                                                                                                                                                                                                                                                                                                                                                                                                                          |                                  |
|------------|-----------------------------|----|-----------------------|-------------------|-----------------------------------------------------------------------------------------------------------------------------------------------------------------------------------------------------------------------------------------------------------------------------------------------------------------------------------------------------------------------------------------------------------------------------------------------------------------------------------------------------------------------------------------------------------------------------------------------------------------------------------------------------------------------------------------------------------------------------------------------------------------------------------------------------------------------------------------------------------------------------------------------------------------------------------------------------------------------------------------------------------------------------------------------------------------------------------------------------------------------------------------------------------------------------------------------------------------------------------------------------------------------------------------------------------------------------------------------------------------------------------------------------------------------------------------------------------------------------------------------------------------------------------------------------------------------------------------------------------------------------------------------------------------------------------------------------------------------------------------------------------------------------------------------------------------------------------------------------------------------------------|----------------------------------|
| 560        | Population of Main Units    | 0  | 5                     | person per unit   | 2800                                                                                                                                                                                                                                                                                                                                                                                                                                                                                                                                                                                                                                                                                                                                                                                                                                                                                                                                                                                                                                                                                                                                                                                                                                                                                                                                                                                                                                                                                                                                                                                                                                                                                                                                                                                                                                                                              | persons                          |
| 99         | Population of EWS units     | Q  | 2                     | person per unit   | the second | persons                          |
| 560 ( Min) | Population of Service units | 0  | 2                     | person per unit   | the second se                                                                                                                                                                                                                                                                                                                                                                                                                                                                                                                                                                                                                                                                                                                                                                                                                                                                                                                                                                                                                                                                                                                                                                                                                                                                                                                                                                                                                                                                                                                                                                                                                                                                                                                                                                   | persons                          |
|            | TOTAL POPULATION            | 1. |                       | AND THE REPORT OF | the second se                                                                                                                                                                                                                                                                                                                                                                                                                                                                                                                                                                                                                                                                                                                                                                                                                                                                                                                                                                                                                                                                                                                                                                                                                                                                                                                                                                                                                                                                                                                                                                                                                                                                                                                                                                   | persons                          |
|            | TOTAL DENSITY               |    | 100 PPA (minimum)     |                   | 282.72×283                                                                                                                                                                                                                                                                                                                                                                                                                                                                                                                                                                                                                                                                                                                                                                                                                                                                                                                                                                                                                                                                                                                                                                                                                                                                                                                                                                                                                                                                                                                                                                                                                                                                                                                                                                                                                                                                        | A la carlo de la como de la como |
|            |                             |    | to 300 PPA ( maximum) |                   |                                                                                                                                                                                                                                                                                                                                                                                                                                                                                                                                                                                                                                                                                                                                                                                                                                                                                                                                                                                                                                                                                                                                                                                                                                                                                                                                                                                                                                                                                                                                                                                                                                                                                                                                                                                                                                                                                   |                                  |

| INFRAST                                              | UCTURE                           |                                                                                                                  | Required      |        |
|------------------------------------------------------|----------------------------------|------------------------------------------------------------------------------------------------------------------|---------------|--------|
|                                                      | Convenient shopping              |                                                                                                                  | La contrativa | -      |
|                                                      | @ 0.5% of Site Area              |                                                                                                                  | 224.45        | 5 sqr  |
|                                                      |                                  |                                                                                                                  |               | -      |
| BASEMENT                                             | FAREA STATEMENT                  |                                                                                                                  |               |        |
| UPPER BA                                             | SEMENT AREA STATEMENT            |                                                                                                                  |               | _      |
|                                                      | PPER BASEMENT LEVEL              |                                                                                                                  |               | 045.   |
|                                                      | REA AT UPPER BASEMENT            |                                                                                                                  |               | 373.   |
| NETAREA                                              | UNDER PARKING AT UPPER BASEME    | NT                                                                                                               | 2             | 1672   |
| TOTAL PAR                                            | KING REQUIRED @1.5 ECS PER DWE   | and the second | 1             | .5*    |
|                                                      |                                  | =                                                                                                                |               | and    |
| PERMISSIE                                            | BLE ECS @ 35 SQ.MTS. ON UPPER BA |                                                                                                                  |               | 619    |
| FOR DOOL                                             |                                  | SA                                                                                                               | Y             |        |
| ECS PROV                                             | IDED ON UPPER BASEMENT LEVEL     |                                                                                                                  |               |        |
| LOWER BA                                             | SEMENT AREA STATEMENT            |                                                                                                                  |               |        |
| and an inclusion in case of the second second second | OWER BASEMENT LEVEL              |                                                                                                                  | 16            | 750.   |
| SERVICE A                                            | REA ON LOWER BASEMENT            |                                                                                                                  |               | 2102   |
| NETAREA                                              | UNDER PARKING ON LOWER BASEME    | INT                                                                                                              | 14            | 648.2  |
| TOTAL PAR                                            | KING REQUIRED @1.5 ECS PER DWE   | LLING UNIT =                                                                                                     | 1             | .5 * 6 |
|                                                      |                                  |                                                                                                                  |               | 1      |
| PERMISSIB                                            | BLE ECS @ 35 SQ.MTS. ON LOWER BA |                                                                                                                  |               | 418    |
|                                                      |                                  | SA                                                                                                               | Y             |        |
| ECS PROV                                             | IDED ON LOWER BASEMENT LEVEL     |                                                                                                                  |               |        |
| TOTAL ECS                                            | PROVIDED ON UPPER AND LOWER B    | ASEMENTS                                                                                                         |               | 10     |
|                                                      | IDED ON LOWER BASEMENT LEVEL     | ASEMENTS                                                                                                         |               |        |