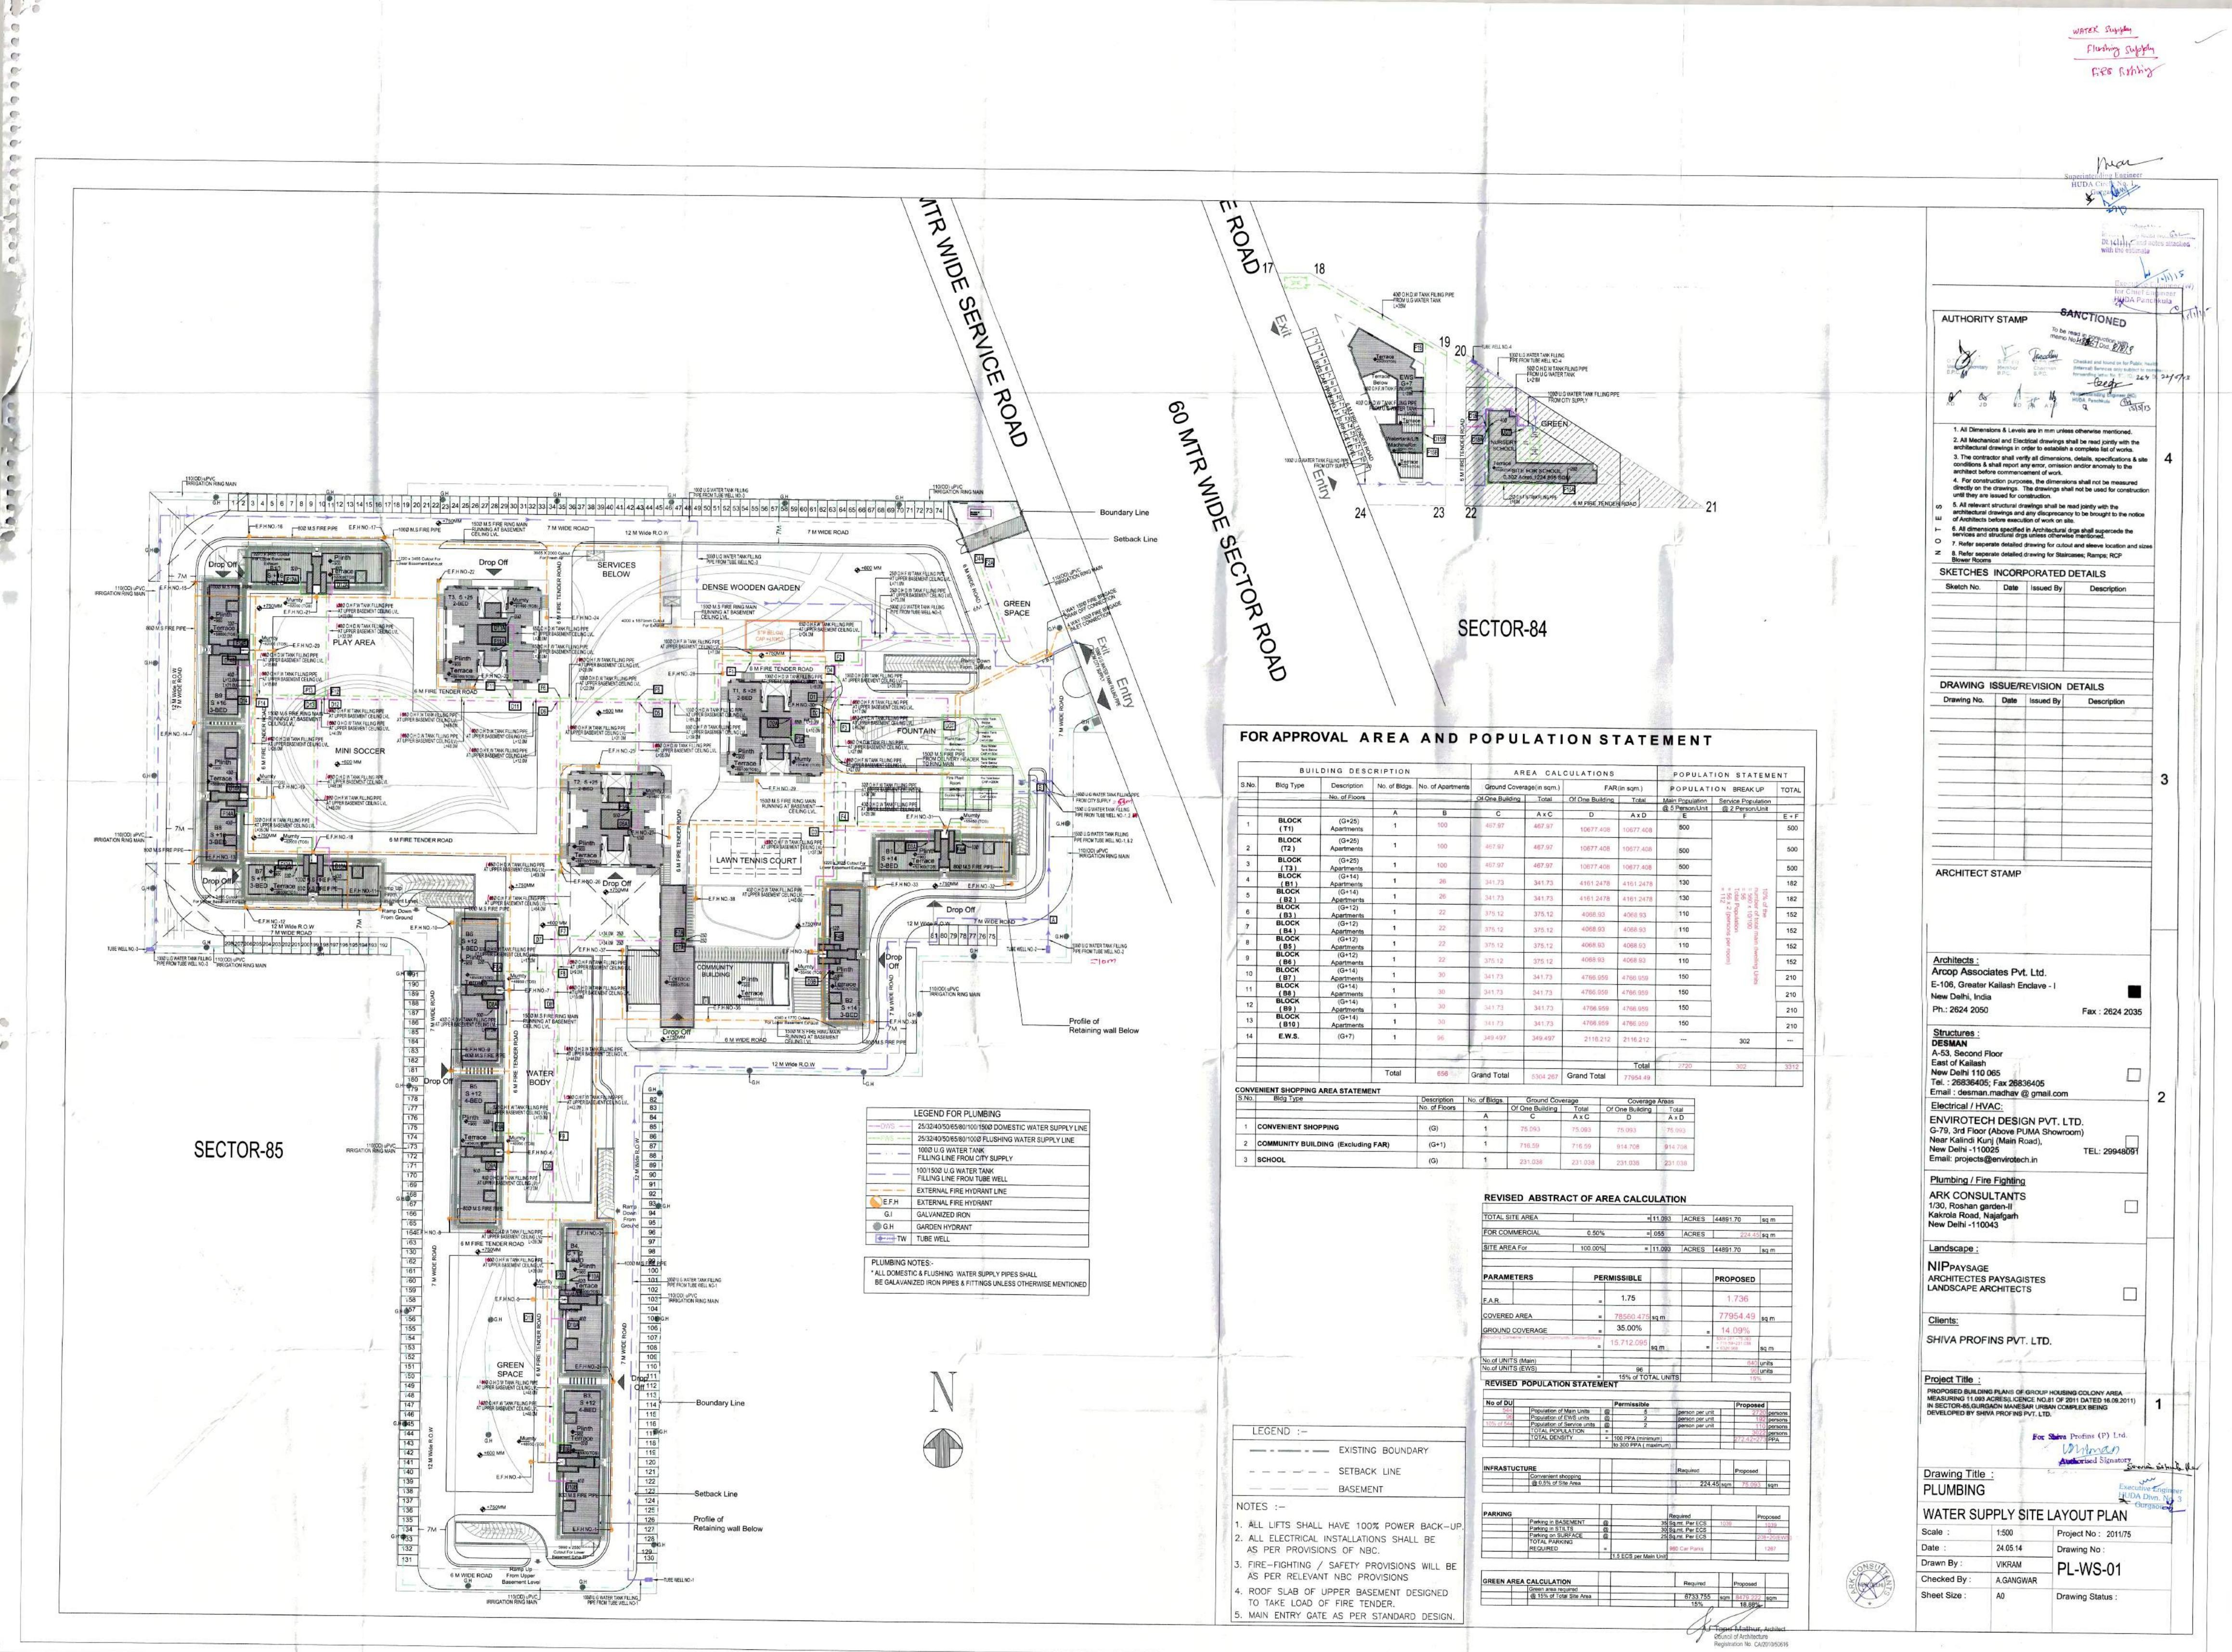

| BUILD              | DING DESC            | RIPTION                                                                                                         | 74                                     | A F                            | REA CAL   | CULATIONS        |                     | POPULA               | TION STATE                                                 |
|--------------------|----------------------|-----------------------------------------------------------------------------------------------------------------|----------------------------------------|--------------------------------|-----------|------------------|---------------------|----------------------|------------------------------------------------------------|
| Bldg Type          | Description          | No. of Bldgs.                                                                                                   | No. of Apartments                      | Ground Coverage (in sqm.) FAR  |           | (in sqm.)        | n.) POPULATION BREA |                      |                                                            |
|                    | No. of Floors        |                                                                                                                 |                                        | Of One Building                | Total     | Of One Building  | Total               | Main Population      |                                                            |
| 16-                |                      | A                                                                                                               | В                                      | С                              | AxC       | D                | AxD                 | @ 5 Person/Unit<br>E | @ 2 Person/Un<br>F                                         |
| BLOCK<br>(T1)      | (S+25)<br>Apartments | 1                                                                                                               | 100                                    | 532.5061                       | 532.5061  | 10733,6584       | 10733.6584          | 500                  |                                                            |
| BLOCK<br>(T2)      | (S+25)<br>Apartments | 1                                                                                                               | 100                                    | 532.5061                       | 532 5061  | 10733,6584       | 10733.6584          | 500                  |                                                            |
| BLOCK<br>(T3)      | (S+25)<br>Apartments | 1                                                                                                               | 100                                    | 532.5061                       | 532.5061  | 10733.6584       | 10733.6584          | 500                  |                                                            |
| BLOCK<br>(B1)      | (S+14)<br>Apartments | 1                                                                                                               | 24 + 2<br>(yp.) (Permolese) = 26       | 341.73                         | 341.73    | 4164,7687        | 4164.7687           | 130                  |                                                            |
| BLOCK<br>(B2)      | (S+14)<br>Apartments | 1                                                                                                               | 24 + 2<br>(sp.) (Pertheuse) = 26       | 341.73                         | 341.73    | 4164.7687        | 4164.7687           | 130                  | number<br>= 560 x<br>= 56<br>Total Po<br>= 56 x 2<br>= 112 |
| BLOCK<br>(B3)      | (S+12)<br>Apartments | 1                                                                                                               | $\frac{20+2}{(typ) (Perithouse)} = 22$ | 375.12                         | 375.12    | 4068.93          | 4068.93             | 110                  | opulation<br>2 (persor                                     |
| BLOCK<br>(B4)      | (S+12)<br>Apartments | 1                                                                                                               | $\underset{(typ)}{20+2}=22$            | 375.12                         | 375.12    | 4068.93          | 4068.93             | 110                  | is B                                                       |
| BLOCK<br>(B5)      | (S+12)<br>Apartments | 1                                                                                                               | 20 + 2<br>(typ) (Partmouse) = 22       | 375.12                         | 375.12    | 4068.93          | 4068.93             | 110                  | ain dwellin<br>per room)                                   |
| BLOCK<br>(B6)      | (S+12)<br>Apartments | 1                                                                                                               | 20 + 2<br>(typ.) (Perfocuse) = 22      | 375.12                         | 375.12    | 4068.93          | 4068.93             | 110                  | elling                                                     |
| BLOCK<br>(B7)      | (S+16)<br>Apartments | 1                                                                                                               | 28 + 2<br>(t/p1 (Pertheuse) = 30       | 341.73                         | 341.73    | 4770.48          | 4770.48             | 150                  | Units                                                      |
| BLOCK<br>(B8)      | (S+16)<br>Apartments | 1                                                                                                               | 28 + 2<br>(typ) (Perthouse) = 30       | 341.73                         | 341.73    | 4770.48          | 4770.48             | 150                  |                                                            |
| BLOCK<br>(B9)      | (S+16)<br>Apartments | 1                                                                                                               | 28 + 2<br>(SO 1 (Perthouse) = 30       | 341.73                         | 341.73    | 4770.48          | 4770 48             | 150                  |                                                            |
| BLOCK<br>(B10)     | (S+16)<br>Apartments | 1                                                                                                               | 28 + 2<br>(typ.) (Potttouse) = 30      | 341.73                         | 341.73    | 4770.48          | 4770.48             | 150                  |                                                            |
| E.W.S.             | (G+7)                | 1                                                                                                               | 99                                     | 424.63941                      | 424.63941 | 2055.2548        | 2055.2548           | 2.000                | 198                                                        |
| Shopping           | (G)                  | 1                                                                                                               |                                        | 188.57                         | 188,57    | 188.57           | 188.57              |                      |                                                            |
| Community Building | (G+1)                | 1                                                                                                               |                                        | 716.2637                       | 716.2637  |                  |                     |                      |                                                            |
| Nursery School     | (G)                  | 1                                                                                                               |                                        | 231.03884                      | 231.03884 | 8                |                     | ( <del>777</del> )   | 1.775                                                      |
|                    |                      | 240.00111                                                                                                       | Contactor (                            | Vand Dievikerbilt verd         |           | See Star entitle | Total               | 2800                 | 310                                                        |
|                    |                      | Total                                                                                                           | 659                                    | Grand Total                    | 6708.8902 | Grand Total      | 78131.9774          |                      | (Minimum permissi<br>Service units/Popula                  |
| STATEMENT          |                      |                                                                                                                 |                                        |                                |           |                  |                     |                      |                                                            |
| Bldg Type          | Descrip<br>No. of F  | the second se | Bidgs. Of One I                        | Covered Areas<br>Building Tota | TOTA      | LAREA OF SITE FO |                     |                      | PDER                                                       |
|                    | NO OF H              | COLS                                                                                                            | ()1()00                                | - Toto                         |           | LAKEA UP SHE FO  | JR NURSERY          | SUPPOL 10 302 A0     | RES                                                        |

|                    | No. of Floors |   | Of One Building | Total    |
|--------------------|---------------|---|-----------------|----------|
|                    |               | А | D               | AxD      |
| COMMUNITY BUILDING | (G+1)         | 1 | 915.1644        | 915.1644 |
| SCHOOL             | (G)           | 1 | 231.0388        | 231 0388 |

| TOTAL AREA OF SITE FOR NURSERY SCHOOL | DL : 0.302 ACRES           |
|---------------------------------------|----------------------------|
| FAR AVAILABLE ON                      | : 0.2 ACRES = 809.374 SQ M |
| PERMISSIBLE GROUND COVERAGE @ 33%     | : 267.0921 SQ M            |
| PROPOSED GROUND COVERAGE              | : 231.03884 SQ M           |
| PROPOSED FAR FOR NURSERY SCHOOL       | : 231.03884 SQ M           |

| SITE AREA                  |                   |            | 11.093    | ACRES | 44891.70   | sq m  |
|----------------------------|-------------------|------------|-----------|-------|------------|-------|
| OMMERCIAL                  | 0.50%             |            | .055      | ACRES | 224.45     | sq m  |
| REA For Residential        | 100.00%           | -          | 11.093    | ACRES | 44891.70   | sq m  |
|                            |                   |            |           |       |            |       |
| METERS                     | PER               | MISSIBLE   |           |       | PROPOSED   |       |
|                            |                   | 1.75       |           |       | 1.740      |       |
| ED AREA                    |                   | 78560.475  | sqm       |       | 78131.9774 | sq m  |
| D COVERAGE                 | -                 | 35.00%     |           |       | 14.94%     |       |
| Envenient shapping+Communi | y Centre (School) | 15,712.095 | sq m      |       | 6708.8902  | sq m  |
| NITS (Main)                |                   |            |           |       | 560        | units |
| NITS (EWS)                 |                   | 99         |           |       |            | units |
|                            | -                 | 15% of TO  | TAL UNITS |       | 15         | Xa .  |

| DU         | 360                         |    | Permissible           |                   | Proposed                                                                                                                                                                                                                                                                                                                                                                                                                                                                                                                                                                                                                                                                                                                                                                                                                                                                                                                                                                                                                                                                                                                                                                                                                                                                                                                                                                                                                                                                                                                                                                                                                                                                                                                                                                                                                                                                          |                                  |
|------------|-----------------------------|----|-----------------------|-------------------|-----------------------------------------------------------------------------------------------------------------------------------------------------------------------------------------------------------------------------------------------------------------------------------------------------------------------------------------------------------------------------------------------------------------------------------------------------------------------------------------------------------------------------------------------------------------------------------------------------------------------------------------------------------------------------------------------------------------------------------------------------------------------------------------------------------------------------------------------------------------------------------------------------------------------------------------------------------------------------------------------------------------------------------------------------------------------------------------------------------------------------------------------------------------------------------------------------------------------------------------------------------------------------------------------------------------------------------------------------------------------------------------------------------------------------------------------------------------------------------------------------------------------------------------------------------------------------------------------------------------------------------------------------------------------------------------------------------------------------------------------------------------------------------------------------------------------------------------------------------------------------------|----------------------------------|
| 560        | Population of Main Units    | 0  | 5                     | person per unit   | 2800                                                                                                                                                                                                                                                                                                                                                                                                                                                                                                                                                                                                                                                                                                                                                                                                                                                                                                                                                                                                                                                                                                                                                                                                                                                                                                                                                                                                                                                                                                                                                                                                                                                                                                                                                                                                                                                                              | persons                          |
| 99         | Population of EWS units     | Q  | 2                     | person per unit   | the second | persons                          |
| 560 ( Min) | Population of Service units | 0  | 2                     | person per unit   | the second se                                                                                                                                                                                                                                                                                                                                                                                                                                                                                                                                                                                                                                                                                                                                                                                                                                                                                                                                                                                                                                                                                                                                                                                                                                                                                                                                                                                                                                                                                                                                                                                                                                                                                                                                                                   | persons                          |
|            | TOTAL POPULATION            | 1. |                       | AND THE REPORT OF | the second se                                                                                                                                                                                                                                                                                                                                                                                                                                                                                                                                                                                                                                                                                                                                                                                                                                                                                                                                                                                                                                                                                                                                                                                                                                                                                                                                                                                                                                                                                                                                                                                                                                                                                                                                                                   | persons                          |
|            | TOTAL DENSITY               |    | 100 PPA (minimum)     |                   | 282.72×283                                                                                                                                                                                                                                                                                                                                                                                                                                                                                                                                                                                                                                                                                                                                                                                                                                                                                                                                                                                                                                                                                                                                                                                                                                                                                                                                                                                                                                                                                                                                                                                                                                                                                                                                                                                                                                                                        | A la carlo de la como de la como |
|            |                             |    | to 300 PPA ( maximum) |                   |                                                                                                                                                                                                                                                                                                                                                                                                                                                                                                                                                                                                                                                                                                                                                                                                                                                                                                                                                                                                                                                                                                                                                                                                                                                                                                                                                                                                                                                                                                                                                                                                                                                                                                                                                                                                                                                                                   |                                  |

| INFRAST                                              | UCTURE                           |                                                                                                                  | Required      |        |
|------------------------------------------------------|----------------------------------|------------------------------------------------------------------------------------------------------------------|---------------|--------|
|                                                      | Convenient shopping              |                                                                                                                  | La contrativa | -      |
|                                                      | @ 0.5% of Site Area              |                                                                                                                  | 224.45        | 5 sqr  |
|                                                      |                                  |                                                                                                                  |               | -      |
| BASEMENT                                             | FAREA STATEMENT                  |                                                                                                                  |               |        |
| UPPER BA                                             | SEMENT AREA STATEMENT            |                                                                                                                  |               | _      |
|                                                      | PPER BASEMENT LEVEL              |                                                                                                                  |               | 045.   |
|                                                      | REA AT UPPER BASEMENT            |                                                                                                                  |               | 373.   |
| NETAREA                                              | UNDER PARKING AT UPPER BASEME    | NT                                                                                                               | 2             | 1672   |
| TOTAL PAR                                            | KING REQUIRED @1.5 ECS PER DWE   | and the second | 1             | .5*    |
|                                                      |                                  | =                                                                                                                |               | and    |
| PERMISSIE                                            | BLE ECS @ 35 SQ.MTS. ON UPPER BA |                                                                                                                  |               | 619    |
| FOR DOOL                                             |                                  | SA                                                                                                               | Y             |        |
| ECS PROV                                             | IDED ON UPPER BASEMENT LEVEL     |                                                                                                                  |               |        |
| LOWER BA                                             | SEMENT AREA STATEMENT            |                                                                                                                  |               |        |
| and an inclusion in case of the second second second | OWER BASEMENT LEVEL              |                                                                                                                  | 16            | 750.   |
| SERVICE A                                            | REA ON LOWER BASEMENT            |                                                                                                                  |               | 2102   |
| NETAREA                                              | UNDER PARKING ON LOWER BASEME    | INT                                                                                                              | 14            | 648.2  |
| TOTAL PAR                                            | KING REQUIRED @1.5 ECS PER DWE   | LLING UNIT =                                                                                                     | 1             | .5 * 6 |
|                                                      |                                  |                                                                                                                  |               | 1      |
| PERMISSIB                                            | BLE ECS @ 35 SQ.MTS. ON LOWER BA |                                                                                                                  |               | 418    |
|                                                      |                                  | SA                                                                                                               | Y             |        |
| ECS PROV                                             | IDED ON LOWER BASEMENT LEVEL     |                                                                                                                  |               |        |
| TOTAL ECS                                            | PROVIDED ON UPPER AND LOWER B    | ASEMENTS                                                                                                         |               | 10     |
|                                                      | IDED ON LOWER BASEMENT LEVEL     | ASEMENTS                                                                                                         |               |        |

| ON BREAK UP                                                                                              | POPULAT                            | (in sqm.)           | CULATIONS       |           | Ground Cove     | No. of Apartments                   | 1.1.1.1.1.1.1.1.1.1.1.1.1.1.1.1.1.1.1.1. | Description                    | Bidg Type              | lo.  |
|----------------------------------------------------------------------------------------------------------|------------------------------------|---------------------|-----------------|-----------|-----------------|-------------------------------------|------------------------------------------|--------------------------------|------------------------|------|
| Service Population                                                                                       | Main Population<br>@ 5 Person/Unit | Total               | Of One Building | Total     | Of One Building | -B                                  | -                                        | No. of Floors                  | 94                     |      |
| F                                                                                                        | E                                  | AxD                 | D               | AxC       | C               | В                                   | A                                        |                                |                        |      |
|                                                                                                          | 500                                | 10733.6584          | 10733.6584      | 532.5061  | 532.5061        | 100                                 | 1                                        | (S+25)<br>Apartments           | BLOCK<br>(T1)          |      |
|                                                                                                          | 500                                | 10733.6584          | 10733.6584      | 532.5061  | 532.5061        | 100                                 | 11-                                      | (S+25)<br>Apartments           | BLOCK<br>(T2)          |      |
|                                                                                                          | 500                                | 10733.6584          | 10733.6584      | 532.5061  | 532.5061        | 100                                 | 1                                        | (S+25)<br>Apartments           | BLOCK<br>(T3)          | 6    |
|                                                                                                          | 130                                | 4164.7687           | 4164.7687       | 341.73    | 341.73          | 24 + 2 = 26<br>(Mp.) (Perthouse)    | 1                                        | (S+14)<br>Apartments           | BLOCK<br>(B1)          |      |
| 10% of the<br>number of total<br>= 560 x 10/100<br>= 56<br>Total Population<br>= 56 x 2 (persor<br>= 112 | 130                                | 4164.7687           | 4164.7687       | 341.73    | 341.73          | 24 + 2<br>(Mp.) (Penthouse) = 26    | 1                                        | (S+14)<br>Apartments           | BLOCK<br>(B2)          |      |
| of the<br>ber of total<br>0 x 10/100<br>1 Population<br>x 2 (persor<br>2                                 | 110                                | 4068.93             | 4068.93         | 375.12    | 375.12          | 20 + 2<br>The J (Permouse) = 22     | 200                                      | (S+12)<br>Apartments           | BLOCK<br>(B3)          |      |
| ons p                                                                                                    | 110                                | 4068.93             | 4068.93         | 375.12    | 375.12          | 20 + 2<br>(NS-) (Pentrouse) = 22    | 1                                        | (S+12)<br>Apartments           | BLOCK<br>(B4)          | 6    |
| er noo                                                                                                   | 110                                | 4068.93             | 4068,93         | 375.12    | 375.12          | 20 + 2<br>(tan.) (Persitrones) = 22 | 100                                      | (S+12)<br>Apartments           | BLOCK<br>(B5)          | k.   |
| m)                                                                                                       | 110                                | 4068.93             | 4068.93         | 375.12    | 375.12          | 20 + 2<br>(typ.) (Finitiouse) = 22  | 1                                        | (S+12)<br>Apartments           | BLOCK<br>(B6)<br>BLOCK | 5    |
|                                                                                                          | 150                                | 4770.48             | 4770.48         | 341.73    | 341.73          | 28 + 2 = 30<br>(vp.) (Perificular)  | 5.1                                      | (S+16)<br>Apartments<br>(S+16) | (B7)<br>BLOCK          | 0    |
| 12 - 14 - 14                                                                                             | 150                                | 4770.48             | 4770.48         | 341.73    | 341.73          | 28 + 2 = 30<br>(Ny) (Permittacise)  | 1                                        | Apartments<br>(S+16)           | (B8)<br>BLOCK          | 1    |
| Seren and                                                                                                | 150                                | 4770.48             | 4770,48         | 341.73    | 341.73          | 28 + 2 = 30<br>(tvc.) (Pentrouxe)   | 1                                        | Apartments                     | (B9)                   | 2    |
| 13 Contractor                                                                                            | 150                                | 4770.48             | 4770.48         | 341.73    | 341.73          | 28 + 2<br>(bp.) (Penthouse) = 30    | 1                                        | (S+16)<br>Apartments           | (B10)                  | 3    |
| 198                                                                                                      | -                                  | 2055.2548           | 2055.2548       | 424.63941 | 424.63941       | 99                                  | 1                                        | (G+7)                          | E.W.S.                 | 4    |
| 198                                                                                                      | -                                  | 188.57              | 188.57          | 188.57    | 188.57          |                                     | 1                                        | (G)                            | Shopping               | 5    |
| 198                                                                                                      | -/                                 |                     |                 | 716.2637  | 716.2637        |                                     | 1                                        | (G+1)                          | Community Building     | 6    |
| 198                                                                                                      | -                                  |                     |                 | 231.03884 | 231.03884       |                                     | 16                                       | (G)                            | Nursery School         | 7    |
| 310<br>Minimum permissible<br>arvice units/Populati                                                      |                                    | Total<br>78131.9774 | Grand Total     | 6708.8902 | Grand Total     | 659                                 | Total                                    |                                |                        | - 15 |

| 0. | Bidg Type          | Description   | No. of Bldgs. | Covered A       | reas     |                                                               |                                      |
|----|--------------------|---------------|---------------|-----------------|----------|---------------------------------------------------------------|--------------------------------------|
|    |                    | No. of Floors | 18 18         | Of One Building | Total    | TOTAL AREA OF SITE FOR NURSERY SCHOOL                         | DL:0.302 ACRES                       |
|    |                    | in the second | A             | D               | AxD      | FAR AVAILABLE ON                                              | : 0.2 ACRES = 809.374 SQ MT          |
|    | COMMUNITY BUILDING | (G+1)         | 3 A1          | 915,1644        | 915.1644 | PERMISSIBLE GROUND COVERAGE @ 33%<br>PROPOSED GROUND COVERAGE | : 267.0921 SQ M                      |
|    | SCHOOL             | (G)           | 1             | 231.0388        | 231.0388 | PROPOSED FAR FOR NURSERY SCHOOL                               | : 231.03884 SQ M<br>: 231.03884 SQ M |
|    |                    | 100           | 1             |                 |          |                                                               | 1                                    |

|         |                            |                 | - 5- 0. here |           |        |            |       |
|---------|----------------------------|-----------------|--------------|-----------|--------|------------|-------|
| AL SI   | ITE AREA                   | 1               |              | 11.093    | ACRES  | 44891.70   | n pa  |
| CON     | MERCIAL                    | 0.50%           |              | .055      | ACRES  | 224,45     | eg m  |
| ARE     | A For Residential          | 100.00%         |              | 11.093    | ACRES  | 44891.70   | n pe  |
| RAM     | ETERS                      | PER             | MISSIBLE     | -         | di.    | PROPOSED   |       |
| R.      | 1.1                        |                 | 1.75         | 1         |        | 1.740      | 2     |
| ERE     | DAREA                      | -               | 78560.475    | n pag     |        | 78131.9774 | eg m  |
|         | COVERAGE                   | -               | 35.00%       |           | -      | 14.94%     |       |
| ing Con | verient shopping+Community | (Centre+School) | 15,712.095   | eq m      | from   | -6708.8902 | sq m  |
| UNI     | TS (Main)                  | 121-            | the is       | Carlos P  | A 12   | 560        | units |
| f UNF   | TS (EWS)                   |                 | 99           | T         | The to | 99         | units |
|         | A Second and               |                 | 15% of TO    | TAL UNITS | 14     | 15         | 16    |

| OPULA           | TION S | TATEMENT          |  |
|-----------------|--------|-------------------|--|
| Variation State |        | The second second |  |

| of DU         |                               |     | Permissible         |                 | Proposed   | -       |
|---------------|-------------------------------|-----|---------------------|-----------------|------------|---------|
| 560           | Population of Main Units      | 8   | 5                   | person per unit | 2800       | persona |
| 99            | Population of EWS units       | 0   | 2                   | person per unit | 198        | persons |
| of 560 ( Min) | Population of Service units   | - Q | 2                   | person per unit | 322        | persons |
|               | TOTAL POPULATION              |     |                     |                 | 3320       | persons |
|               | TOTAL DENSITY                 |     | 100 PPA (minimum)   |                 | 299.28=299 |         |
|               | A STATISTICS AND A STATISTICS |     | to 300 PPA ( maxmum | 1)              |            | 1.20    |

|                                                                                                                  | 15 3                                                                                                                                                                                                                                                                                                                                                                                                                                                                                                                                                                                                                                                                                                |                                                                                                                 |         |
|------------------------------------------------------------------------------------------------------------------|-----------------------------------------------------------------------------------------------------------------------------------------------------------------------------------------------------------------------------------------------------------------------------------------------------------------------------------------------------------------------------------------------------------------------------------------------------------------------------------------------------------------------------------------------------------------------------------------------------------------------------------------------------------------------------------------------------|-----------------------------------------------------------------------------------------------------------------|---------|
| NFRASTUCTURE                                                                                                     |                                                                                                                                                                                                                                                                                                                                                                                                                                                                                                                                                                                                                                                                                                     | Required                                                                                                        |         |
| Convenient shopping                                                                                              | 1.00                                                                                                                                                                                                                                                                                                                                                                                                                                                                                                                                                                                                                                                                                                |                                                                                                                 |         |
| @ 0.5% of Sile Area                                                                                              |                                                                                                                                                                                                                                                                                                                                                                                                                                                                                                                                                                                                                                                                                                     | 224.4                                                                                                           | 5 sqm   |
|                                                                                                                  |                                                                                                                                                                                                                                                                                                                                                                                                                                                                                                                                                                                                                                                                                                     | 1                                                                                                               | 1       |
| ASEMENT AREA STATEMENT                                                                                           | R                                                                                                                                                                                                                                                                                                                                                                                                                                                                                                                                                                                                                                                                                                   |                                                                                                                 |         |
| PPER BASEMENT AREA STATEMENT                                                                                     | 1                                                                                                                                                                                                                                                                                                                                                                                                                                                                                                                                                                                                                                                                                                   |                                                                                                                 |         |
| REA AT UPPER BASEMENT LEVEL                                                                                      | The second                                                                                                                                                                                                                                                                                                                                                                                                                                                                                                                                                                                                                                                                                          | the second se | 5045.8  |
| ERVICE AREA AT UPPER BASEMENT                                                                                    |                                                                                                                                                                                                                                                                                                                                                                                                                                                                                                                                                                                                                                                                                                     | the second se | 3373.7  |
| ET AREA UNDER PARKING AT UPPER BASEMEN                                                                           | a                                                                                                                                                                                                                                                                                                                                                                                                                                                                                                                                                                                                                                                                                                   | - Constant                                                                                                      | 21672.0 |
| OTAL PARKING REQUIRED @1.5 ECS PER DWEL                                                                          | LING UNIT =                                                                                                                                                                                                                                                                                                                                                                                                                                                                                                                                                                                                                                                                                         | 10.10                                                                                                           | 1.5 * 5 |
|                                                                                                                  | Starson Barris                                                                                                                                                                                                                                                                                                                                                                                                                                                                                                                                                                                                                                                                                      | 100 300                                                                                                         | 8       |
| ERMISSIBLE ECS @ 35 SQ.MTS. ON UPPER BAS                                                                         | and the second se |                                                                                                                 | 619.3   |
|                                                                                                                  | Providence in the second                                                                                                                                                                                                                                                                                                                                                                                                                                                                                                                                                                                                                                                                            | SAY                                                                                                             | 6       |
| CS PROVIDED ON UPPER BASEMENT LEVEL                                                                              | a secondaria                                                                                                                                                                                                                                                                                                                                                                                                                                                                                                                                                                                                                                                                                        | The same of the                                                                                                 | 6       |
| OWER BASEMENT AREA STATEMENT                                                                                     | 1 - 5                                                                                                                                                                                                                                                                                                                                                                                                                                                                                                                                                                                                                                                                                               |                                                                                                                 | 199     |
| REA AT LOWER BASEMENT LEVEL                                                                                      | 100                                                                                                                                                                                                                                                                                                                                                                                                                                                                                                                                                                                                                                                                                                 |                                                                                                                 | 6750.7  |
| ERVICE AREA ON LOWER BASEMENT                                                                                    | 100                                                                                                                                                                                                                                                                                                                                                                                                                                                                                                                                                                                                                                                                                                 | 1.1.1                                                                                                           | 2102.   |
| ET AREA UNDER PARKING ON LOWER BASEME                                                                            | NT                                                                                                                                                                                                                                                                                                                                                                                                                                                                                                                                                                                                                                                                                                  | 1                                                                                                               | 4648.2  |
| OTAL PARKING REQUIRED @1.5 ECS PER DWEL                                                                          | LING UNIT =                                                                                                                                                                                                                                                                                                                                                                                                                                                                                                                                                                                                                                                                                         | Stream                                                                                                          | 1.5*5   |
| and the second |                                                                                                                                                                                                                                                                                                                                                                                                                                                                                                                                                                                                                                                                                                     |                                                                                                                 | 8       |
| ERMISSIBLE ECS @ 35 SQ.MTS. ON LOWER BAS                                                                         |                                                                                                                                                                                                                                                                                                                                                                                                                                                                                                                                                                                                                                                                                                     |                                                                                                                 | 418.5   |
|                                                                                                                  |                                                                                                                                                                                                                                                                                                                                                                                                                                                                                                                                                                                                                                                                                                     | SAY                                                                                                             | 4       |
| CS PROVIDED ON LOWER BASEMENT LEVEL                                                                              |                                                                                                                                                                                                                                                                                                                                                                                                                                                                                                                                                                                                                                                                                                     |                                                                                                                 | 34      |
| OTAL ECS PROVIDED ON UPPER AND LOWER B                                                                           | ASEMENTS                                                                                                                                                                                                                                                                                                                                                                                                                                                                                                                                                                                                                                                                                            | 10                                                                                                              | 100     |
|                                                                                                                  |                                                                                                                                                                                                                                                                                                                                                                                                                                                                                                                                                                                                                                                                                                     |                                                                                                                 |         |
|                                                                                                                  |                                                                                                                                                                                                                                                                                                                                                                                                                                                                                                                                                                                                                                                                                                     |                                                                                                                 |         |
|                                                                                                                  |                                                                                                                                                                                                                                                                                                                                                                                                                                                                                                                                                                                                                                                                                                     |                                                                                                                 |         |
|                                                                                                                  |                                                                                                                                                                                                                                                                                                                                                                                                                                                                                                                                                                                                                                                                                                     |                                                                                                                 | 100     |
|                                                                                                                  |                                                                                                                                                                                                                                                                                                                                                                                                                                                                                                                                                                                                                                                                                                     |                                                                                                                 |         |