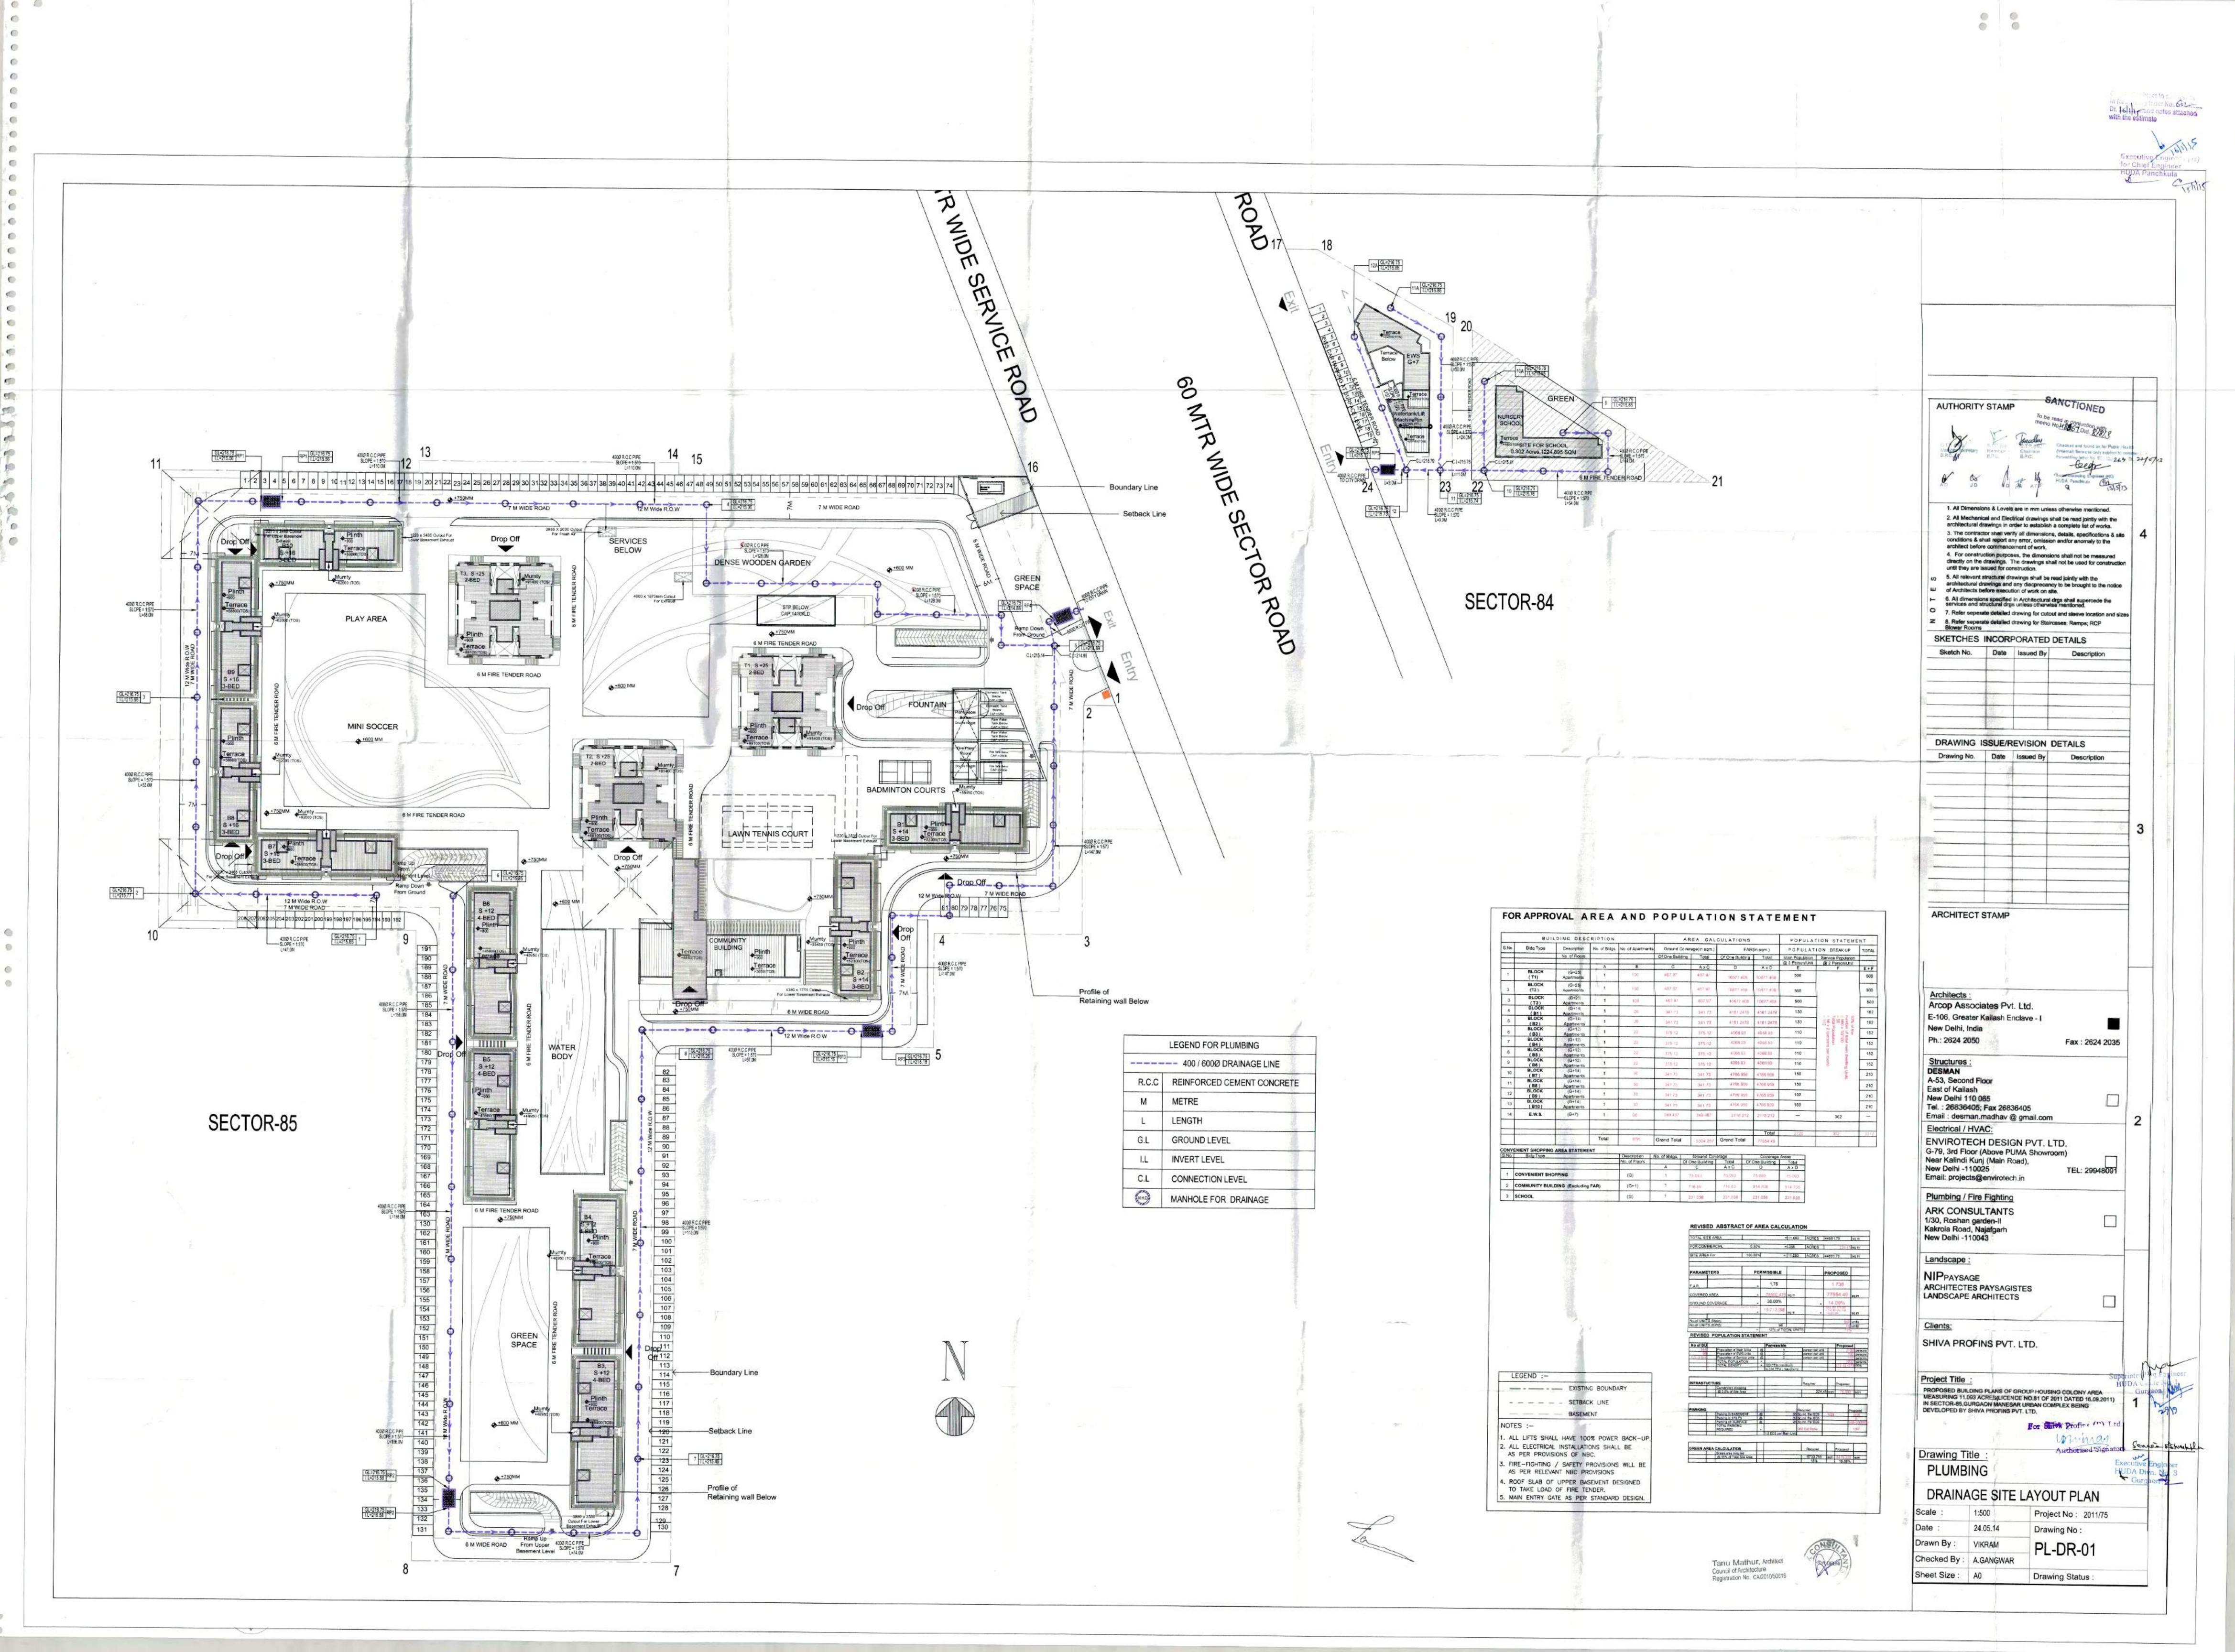

| BUILD              | DING DESC            | RIPTION                                                                                                         | 74                                     | A F                            | REA CAL   | CULATIONS        |                     | POPULA               | TION STATE                                                 |
|--------------------|----------------------|-----------------------------------------------------------------------------------------------------------------|----------------------------------------|--------------------------------|-----------|------------------|---------------------|----------------------|------------------------------------------------------------|
| Bldg Type          | Description          | No. of Bldgs.                                                                                                   | No. of Apartments                      | Ground Coverage (in sqm.) FAR  |           | (in sqm.)        | n.) POPULATION BREA |                      |                                                            |
|                    | No. of Floors        |                                                                                                                 |                                        | Of One Building                | Total     | Of One Building  | Total               | Main Population      |                                                            |
| 16-                |                      | A                                                                                                               | В                                      | С                              | AxC       | D                | AxD                 | @ 5 Person/Unit<br>E | @ 2 Person/Un<br>F                                         |
| BLOCK<br>(T1)      | (S+25)<br>Apartments | 1                                                                                                               | 100                                    | 532.5061                       | 532.5061  | 10733,6584       | 10733.6584          | 500                  |                                                            |
| BLOCK<br>(T2)      | (S+25)<br>Apartments | 1                                                                                                               | 100                                    | 532.5061                       | 532 5061  | 10733,6584       | 10733.6584          | 500                  |                                                            |
| BLOCK<br>(T3)      | (S+25)<br>Apartments | 1                                                                                                               | 100                                    | 532.5061                       | 532.5061  | 10733.6584       | 10733.6584          | 500                  |                                                            |
| BLOCK<br>(B1)      | (S+14)<br>Apartments | 1                                                                                                               | 24 + 2<br>(yp.) (Permolese) = 26       | 341.73                         | 341.73    | 4164,7687        | 4164.7687           | 130                  |                                                            |
| BLOCK<br>(B2)      | (S+14)<br>Apartments | 1                                                                                                               | 24 + 2<br>(sp.) (Pertheuse) = 26       | 341.73                         | 341.73    | 4164.7687        | 4164.7687           | 130                  | number<br>= 560 x<br>= 56<br>Total Po<br>= 56 x 2<br>= 112 |
| BLOCK<br>(B3)      | (S+12)<br>Apartments | 1                                                                                                               | $\frac{20+2}{(typ) (Perithouse)} = 22$ | 375.12                         | 375.12    | 4068.93          | 4068.93             | 110                  | opulation<br>2 (persor                                     |
| BLOCK<br>(B4)      | (S+12)<br>Apartments | 1                                                                                                               | $\underset{(typ)}{20+2}=22$            | 375.12                         | 375.12    | 4068.93          | 4068.93             | 110                  | is B                                                       |
| BLOCK<br>(B5)      | (S+12)<br>Apartments | 1                                                                                                               | 20 + 2<br>(typ) (Partmouse) = 22       | 375.12                         | 375.12    | 4068.93          | 4068.93             | 110                  | ain dwellin<br>per room)                                   |
| BLOCK<br>(B6)      | (S+12)<br>Apartments | 1                                                                                                               | 20 + 2<br>(typ.) (Perfocuse) = 22      | 375.12                         | 375.12    | 4068.93          | 4068.93             | 110                  | elling                                                     |
| BLOCK<br>(B7)      | (S+16)<br>Apartments | 1                                                                                                               | 28 + 2<br>(t/p1 (Pertheuse) = 30       | 341.73                         | 341.73    | 4770.48          | 4770.48             | 150                  | Units                                                      |
| BLOCK<br>(B8)      | (S+16)<br>Apartments | 1                                                                                                               | 28 + 2<br>(typ) (Perthouse) = 30       | 341.73                         | 341.73    | 4770.48          | 4770.48             | 150                  |                                                            |
| BLOCK<br>(B9)      | (S+16)<br>Apartments | 1                                                                                                               | 28 + 2<br>(SO 1 (Perthouse) = 30       | 341.73                         | 341.73    | 4770.48          | 4770 48             | 150                  |                                                            |
| BLOCK<br>(B10)     | (S+16)<br>Apartments | 1                                                                                                               | 28 + 2<br>(typ.) (Potttouse) = 30      | 341.73                         | 341.73    | 4770.48          | 4770.48             | 150                  |                                                            |
| E.W.S.             | (G+7)                | 1                                                                                                               | 99                                     | 424.63941                      | 424.63941 | 2055.2548        | 2055.2548           | 2.000                | 198                                                        |
| Shopping           | (G)                  | 1                                                                                                               |                                        | 188.57                         | 188,57    | 188.57           | 188.57              |                      |                                                            |
| Community Building | (G+1)                | 1                                                                                                               |                                        | 716.2637                       | 716.2637  |                  |                     |                      |                                                            |
| Nursery School     | (G)                  | 1                                                                                                               |                                        | 231.03884                      | 231.03884 | 8                |                     | ( <del>777</del> )   | 1.775                                                      |
|                    |                      | 240.00111                                                                                                       | Contactor (                            | Vand Dievikerbilt verd         |           | See Star entitle | Total               | 2800                 | 310                                                        |
|                    |                      | Total                                                                                                           | 659                                    | Grand Total                    | 6708.8902 | Grand Total      | 78131.9774          |                      | (Minimum permissi<br>Service units/Popula                  |
| STATEMENT          |                      |                                                                                                                 |                                        |                                |           |                  |                     |                      |                                                            |
| Bldg Type          | Descrip<br>No. of F  | the second se | Bidgs. Of One I                        | Covered Areas<br>Building Tota | TOTA      | LAREA OF SITE FO |                     |                      | PDER                                                       |
|                    | NO OF H              | COLS                                                                                                            | ()1()00                                | - Toto                         |           | LAKEA UP SHE FO  | JR NURSERY          | SUPPOL 10 302 A0     | RES                                                        |

|                    | No. of Floors |   | Of One Building | Total    |
|--------------------|---------------|---|-----------------|----------|
|                    |               | А | D               | AxD      |
| COMMUNITY BUILDING | (G+1)         | 1 | 915.1644        | 915.1644 |
| SCHOOL             | (G)           | 1 | 231.0388        | 231 0388 |

| TOTAL AREA OF SITE FOR NURSERY SCHOOL | DL : 0.302 ACRES           |
|---------------------------------------|----------------------------|
| FAR AVAILABLE ON                      | : 0.2 ACRES = 809.374 SQ M |
| PERMISSIBLE GROUND COVERAGE @ 33%     | : 267.0921 SQ M            |
| PROPOSED GROUND COVERAGE              | : 231.03884 SQ M           |
| PROPOSED FAR FOR NURSERY SCHOOL       | : 231.03884 SQ M           |

| SITE AREA                  |                   |            | 11.093    | ACRES | 44891.70   | sq m  |
|----------------------------|-------------------|------------|-----------|-------|------------|-------|
| OMMERCIAL                  | 0.50%             |            | .055      | ACRES | 224.45     | sq m  |
| REA For Residential        | 100.00%           | -          | 11.093    | ACRES | 44891.70   | sq m  |
|                            |                   |            |           |       |            |       |
| METERS                     | PER               | MISSIBLE   |           |       | PROPOSED   |       |
|                            |                   | 1.75       |           |       | 1.740      |       |
| ED AREA                    |                   | 78560.475  | sqm       |       | 78131.9774 | sq m  |
| D COVERAGE                 | -                 | 35.00%     |           |       | 14.94%     |       |
| Envenient shapping+Communi | y Centre (School) | 15,712.095 | sq m      |       | 6708.8902  | sq m  |
| NITS (Main)                |                   |            |           |       | 560        | units |
| NITS (EWS)                 |                   | 99         |           |       |            | units |
|                            | -                 | 15% of TO  | TAL UNITS |       | 15         | Xa .  |

| DU         | 360                         |    | Permissible           |                   | Proposed                                                                                                                                                                                                                                                                                                                                                                                                                                                                                                                                                                                                                                                                                                                                                                                                                                                                                                                                                                                                                                                                                                                                                                                                                                                                                                                                                                                                                                                                                                                                                                                                                                                                                                                                                                                                                                                                          |                                  |
|------------|-----------------------------|----|-----------------------|-------------------|-----------------------------------------------------------------------------------------------------------------------------------------------------------------------------------------------------------------------------------------------------------------------------------------------------------------------------------------------------------------------------------------------------------------------------------------------------------------------------------------------------------------------------------------------------------------------------------------------------------------------------------------------------------------------------------------------------------------------------------------------------------------------------------------------------------------------------------------------------------------------------------------------------------------------------------------------------------------------------------------------------------------------------------------------------------------------------------------------------------------------------------------------------------------------------------------------------------------------------------------------------------------------------------------------------------------------------------------------------------------------------------------------------------------------------------------------------------------------------------------------------------------------------------------------------------------------------------------------------------------------------------------------------------------------------------------------------------------------------------------------------------------------------------------------------------------------------------------------------------------------------------|----------------------------------|
| 560        | Population of Main Units    | 0  | 5                     | person per unit   | 2800                                                                                                                                                                                                                                                                                                                                                                                                                                                                                                                                                                                                                                                                                                                                                                                                                                                                                                                                                                                                                                                                                                                                                                                                                                                                                                                                                                                                                                                                                                                                                                                                                                                                                                                                                                                                                                                                              | persons                          |
| 99         | Population of EWS units     | Q  | 2                     | person per unit   | the second | persons                          |
| 560 ( Min) | Population of Service units | 0  | 2                     | person per unit   | the second se                                                                                                                                                                                                                                                                                                                                                                                                                                                                                                                                                                                                                                                                                                                                                                                                                                                                                                                                                                                                                                                                                                                                                                                                                                                                                                                                                                                                                                                                                                                                                                                                                                                                                                                                                                   | persons                          |
|            | TOTAL POPULATION            | 1. |                       | AND THE REPORT OF | the second se                                                                                                                                                                                                                                                                                                                                                                                                                                                                                                                                                                                                                                                                                                                                                                                                                                                                                                                                                                                                                                                                                                                                                                                                                                                                                                                                                                                                                                                                                                                                                                                                                                                                                                                                                                   | persons                          |
|            | TOTAL DENSITY               |    | 100 PPA (minimum)     |                   | 282.72×283                                                                                                                                                                                                                                                                                                                                                                                                                                                                                                                                                                                                                                                                                                                                                                                                                                                                                                                                                                                                                                                                                                                                                                                                                                                                                                                                                                                                                                                                                                                                                                                                                                                                                                                                                                                                                                                                        | A la carlo de la como de la como |
|            |                             |    | to 300 PPA ( maximum) |                   |                                                                                                                                                                                                                                                                                                                                                                                                                                                                                                                                                                                                                                                                                                                                                                                                                                                                                                                                                                                                                                                                                                                                                                                                                                                                                                                                                                                                                                                                                                                                                                                                                                                                                                                                                                                                                                                                                   |                                  |

| INFRAST                                              | UCTURE                           |                                                                                                                  | Required      |        |
|------------------------------------------------------|----------------------------------|------------------------------------------------------------------------------------------------------------------|---------------|--------|
|                                                      | Convenient shopping              |                                                                                                                  | La contrativa | -      |
|                                                      | @ 0.5% of Site Area              |                                                                                                                  | 224.45        | 5 sqr  |
|                                                      |                                  |                                                                                                                  |               | -      |
| BASEMENT                                             | FAREA STATEMENT                  |                                                                                                                  |               |        |
| UPPER BA                                             | SEMENT AREA STATEMENT            |                                                                                                                  |               | _      |
|                                                      | PPER BASEMENT LEVEL              |                                                                                                                  |               | 045.   |
|                                                      | REA AT UPPER BASEMENT            |                                                                                                                  |               | 373.   |
| NETAREA                                              | UNDER PARKING AT UPPER BASEME    | NT                                                                                                               | 2             | 1672   |
| TOTAL PAR                                            | KING REQUIRED @1.5 ECS PER DWE   | and the second | 1             | .5*    |
|                                                      |                                  | =                                                                                                                |               | and    |
| PERMISSIE                                            | BLE ECS @ 35 SQ.MTS. ON UPPER BA |                                                                                                                  |               | 619    |
| FOR DOOL                                             |                                  | SA                                                                                                               | Y             |        |
| ECS PROV                                             | IDED ON UPPER BASEMENT LEVEL     |                                                                                                                  |               |        |
| LOWER BA                                             | SEMENT AREA STATEMENT            |                                                                                                                  |               |        |
| and an inclusion in case of the second second second | OWER BASEMENT LEVEL              |                                                                                                                  | 16            | 750.   |
| SERVICE A                                            | REA ON LOWER BASEMENT            |                                                                                                                  |               | 2102   |
| NETAREA                                              | UNDER PARKING ON LOWER BASEME    | INT                                                                                                              | 14            | 648.2  |
| TOTAL PAR                                            | KING REQUIRED @1.5 ECS PER DWE   | LLING UNIT =                                                                                                     | 1             | .5 * 6 |
|                                                      |                                  |                                                                                                                  |               | 1      |
| PERMISSIB                                            | BLE ECS @ 35 SQ.MTS. ON LOWER BA |                                                                                                                  |               | 418    |
|                                                      |                                  | SA                                                                                                               | Y             |        |
| ECS PROV                                             | IDED ON LOWER BASEMENT LEVEL     |                                                                                                                  |               |        |
| TOTAL ECS                                            | PROVIDED ON UPPER AND LOWER B    | ASEMENTS                                                                                                         |               | 10     |
|                                                      | IDED ON LOWER BASEMENT LEVEL     | ASEMENTS                                                                                                         |               |        |