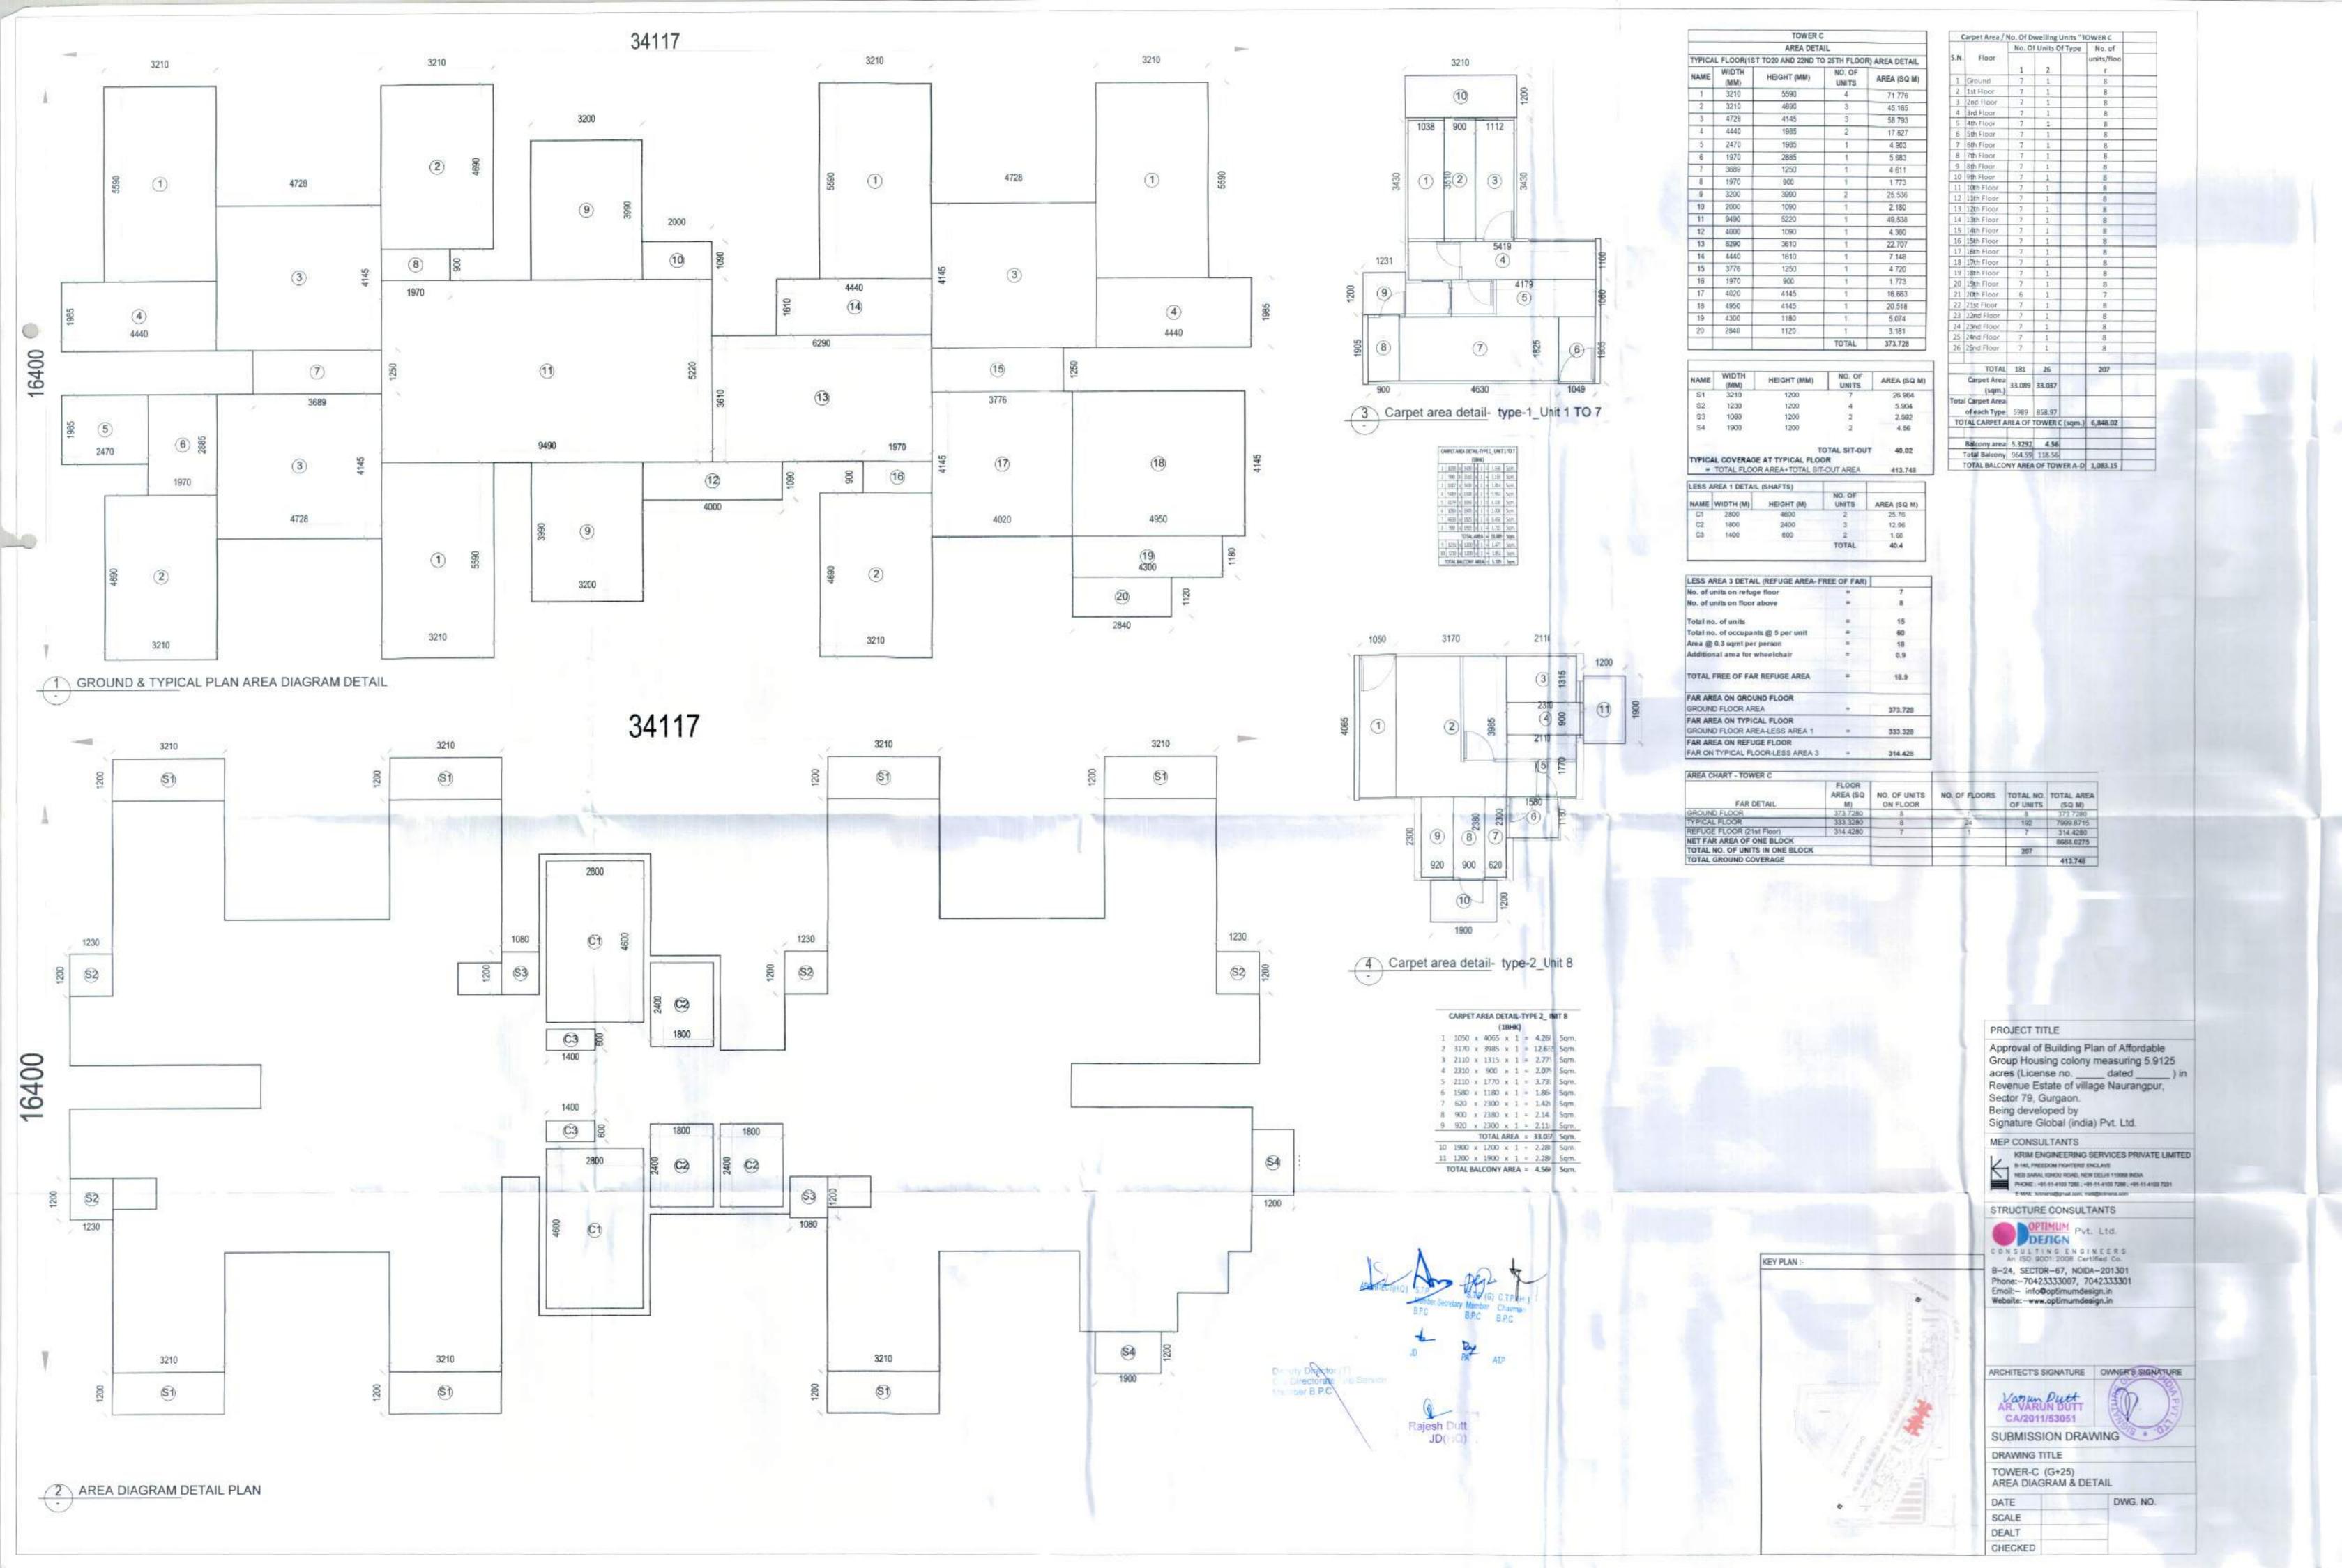

Y CHEHRO EXCHADED ROAD UVE. ▼ CVE+0380 1 SECTION - A 1 ELEVATION-1

PROJECT TITLE

Approval of Building Plan of Affordable Group Housing colony measuring 5.9125 acres (License no. \_\_\_\_ dated \_\_\_\_ ) in Revenue Estate of village Naurangpur, Sector 79, Gurgaon. Being developed by Signature Global (india) Pvt. Ltd.

MEP CONSULTANTS KRIM ENGINEERING SERVICES PRIVATE LIMITED B-140, FREEDOM FIGHTERS' ENCLAVE
MEB SARAI, KINDU ROAD, NEW DELJH 119968 INDIA

PHICHE: +91-11-4103 7265; +91-11-4103 7260; +91-11-4103 7231 E-MAX. Srimuna@grad.com, mad@ermans.com

STRUCTURE CONSULTANTS

KEY PLAN:

An ISO 9001: 2008 Certified Co.

B-24, SECTOR-67, NOIDA-201301 Phone: -70423333007, 7042333301 Email: - info@optimumdesign.in Website -- www.optimumdesign.in

ARCHITECT'S SIGNATURE OWNER'S SIGNATURE

CA/2011/53051

SUBMISSION DRAWING

DRAWING TITLE TOWER-A & E (G+25)

CHECKED

ELEVATION & SECTION DWG. NO. SCALE DEALT

TERRACE Floor Lvl TERRACE Ploor Lvl Shel Piper Let 23rd Plear LVI (n.-6000 22nd Floor Lei (A-spile Rith Fipor Lvi 20th Floor Lvii (V)+(Mrid 19th Floor Let Sten Ploor Let 191-9200 Little Ploor Let toth Floor Let 17th Plear Let 17th Floor Lvl 10th Floor Lvl Time Please Let Victoria 13th Place Lyl 12th Floor Lef Hith Floor Lvt #8th Place Evil (m-)2900 Title Placer Lett 765 Pleor Let 7th Floor Let (A-2110) Bith Floor Let Dish Please Let 1 Distille 1th (150) 400 Floor Let 18-1200 #th Floor Lvt PROJECT TITLE Approval of Building Plan of Affordable Group Housing colony measuring 5.9125 3rd Ploor Lut Frd Flour Let acres (License no. \_\_\_\_\_ dated \_\_\_\_ Revenue Estate of village Naurangpur, 2nd Floor Let 24-608 End Ploor Let Sector 79, Gurgaon. Being developed by Signature Global (india) Pvt. Ltd. 1st Floor Lvt Tet Floor Let MEP CONSULTANTS KRIM ENGINEERING SERVICES PRIVATE LIMITED