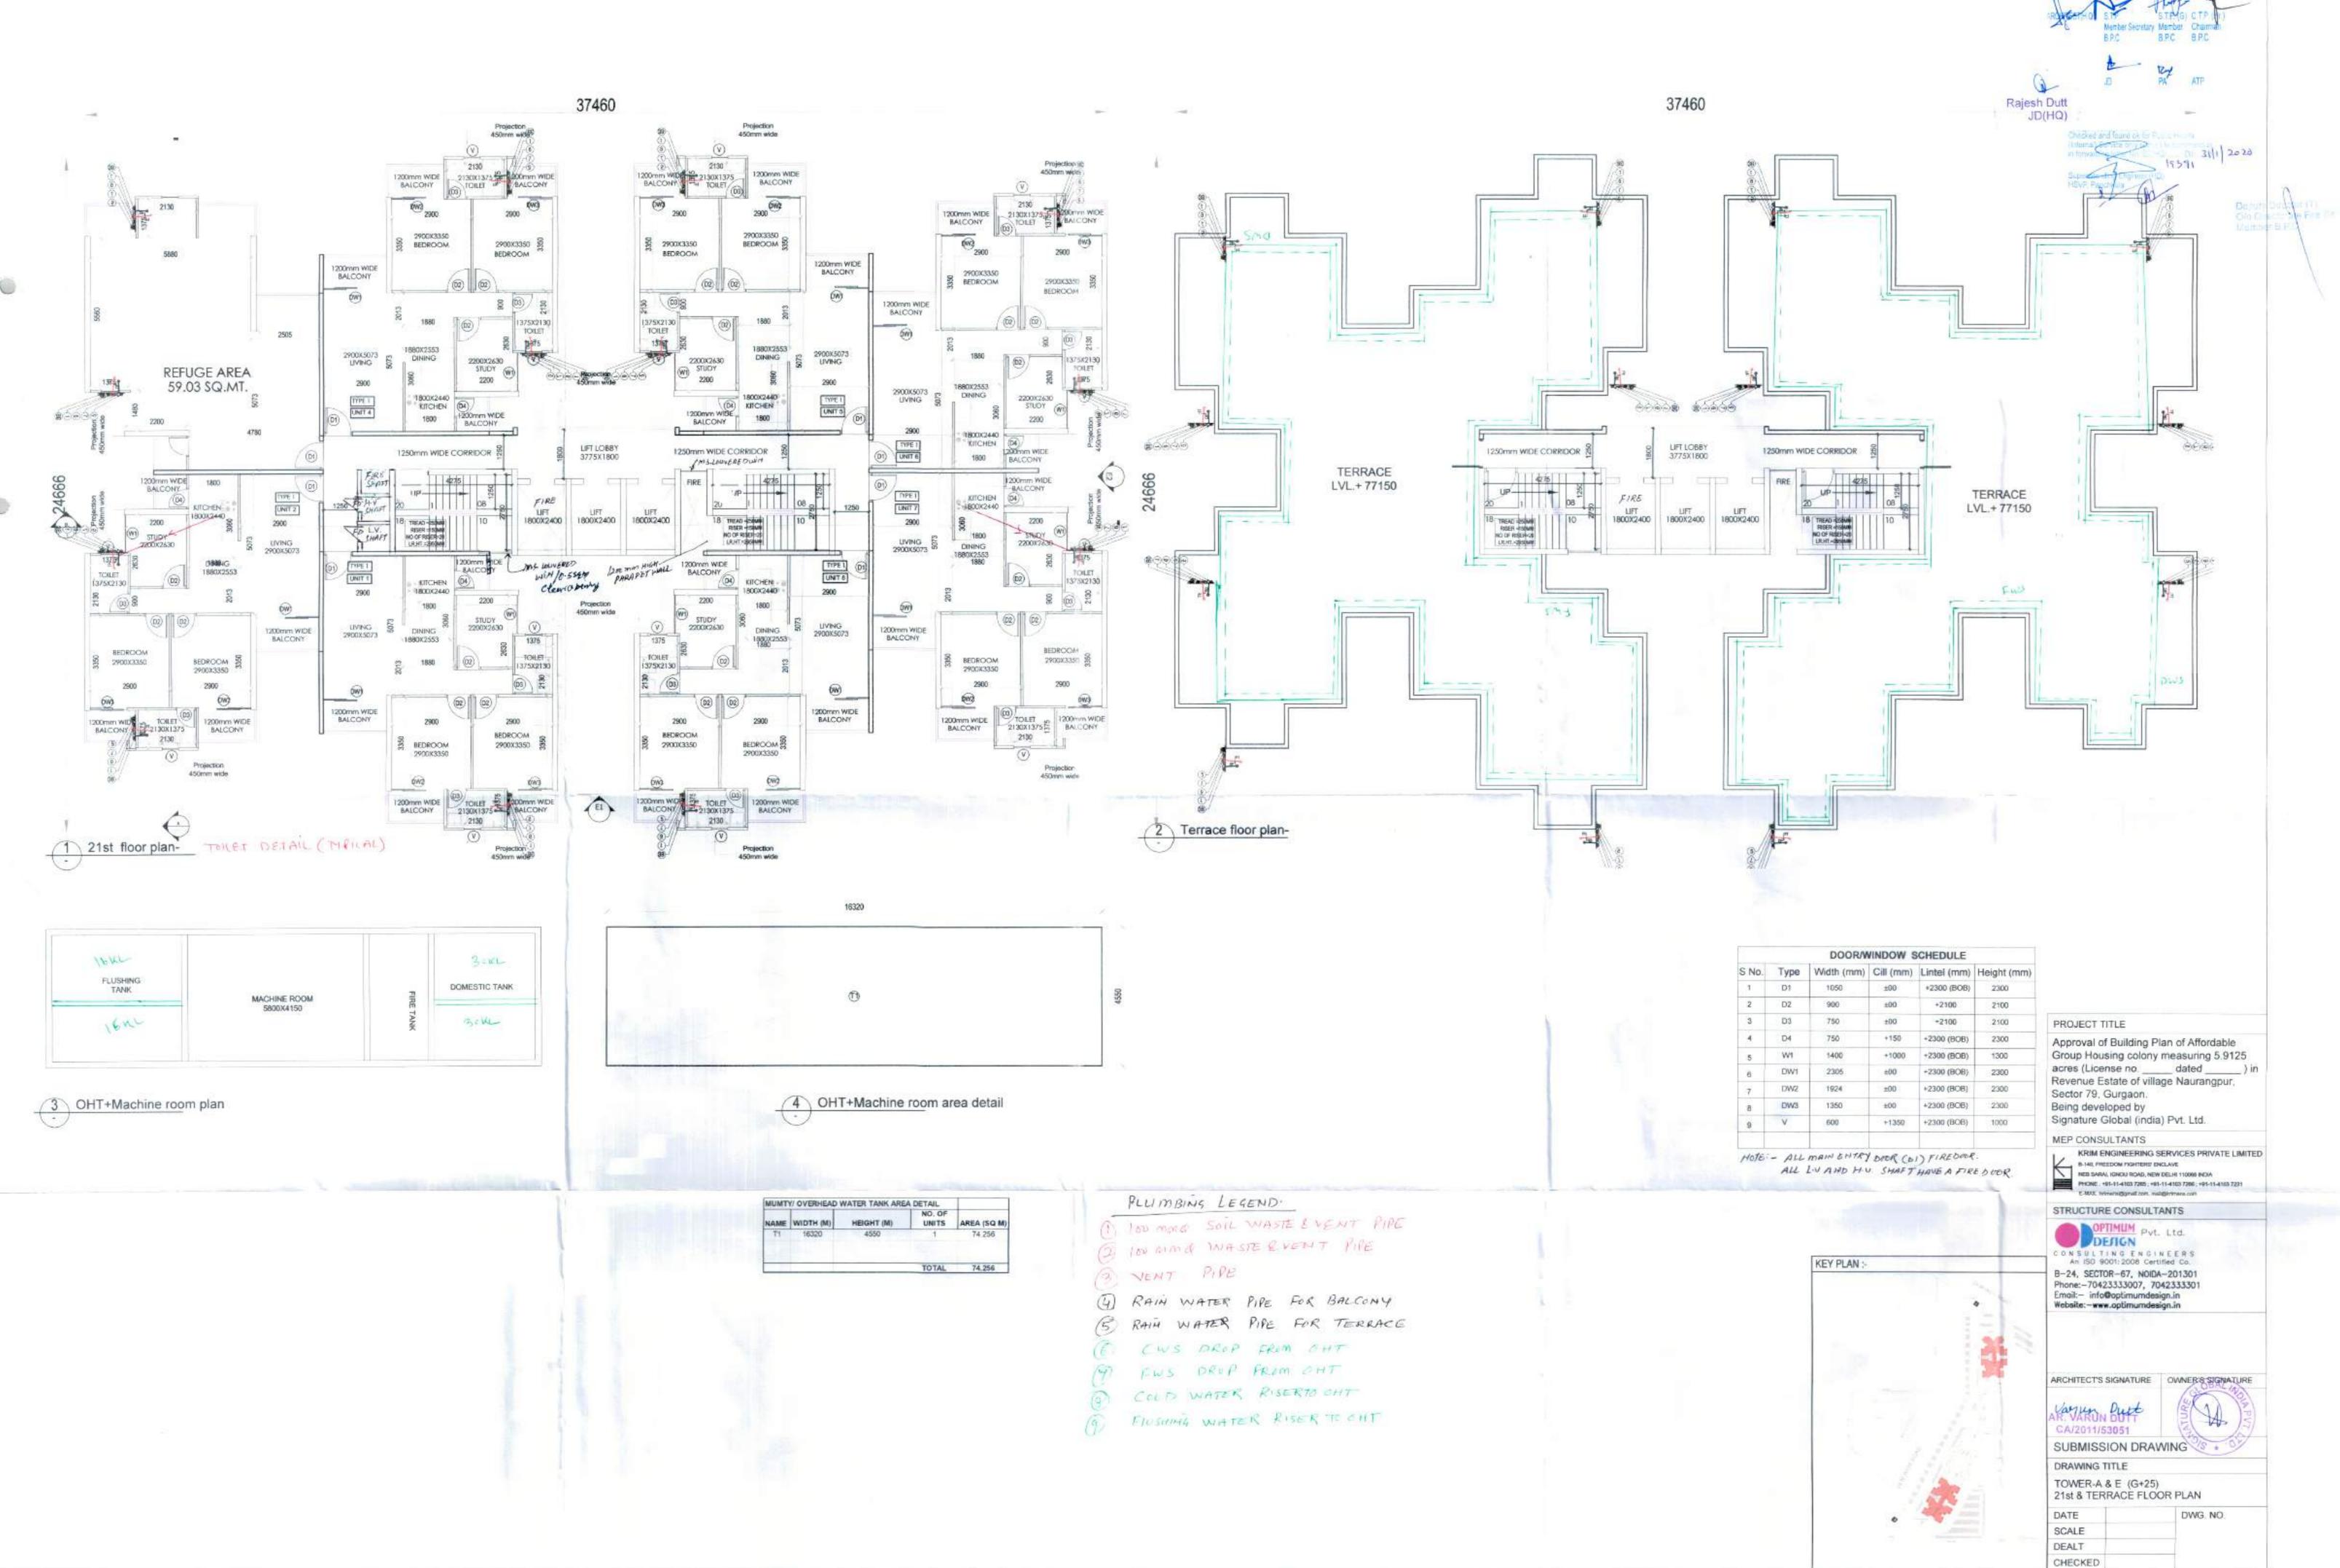

Y CHEHRO EXCHADED ROAD UVE. ▼ CVE+0380 1 SECTION - A 1 ELEVATION-1

PROJECT TITLE

Approval of Building Plan of Affordable Group Housing colony measuring 5.9125 acres (License no. \_\_\_\_ dated \_\_\_\_ ) in Revenue Estate of village Naurangpur, Sector 79, Gurgaon. Being developed by Signature Global (india) Pvt. Ltd.