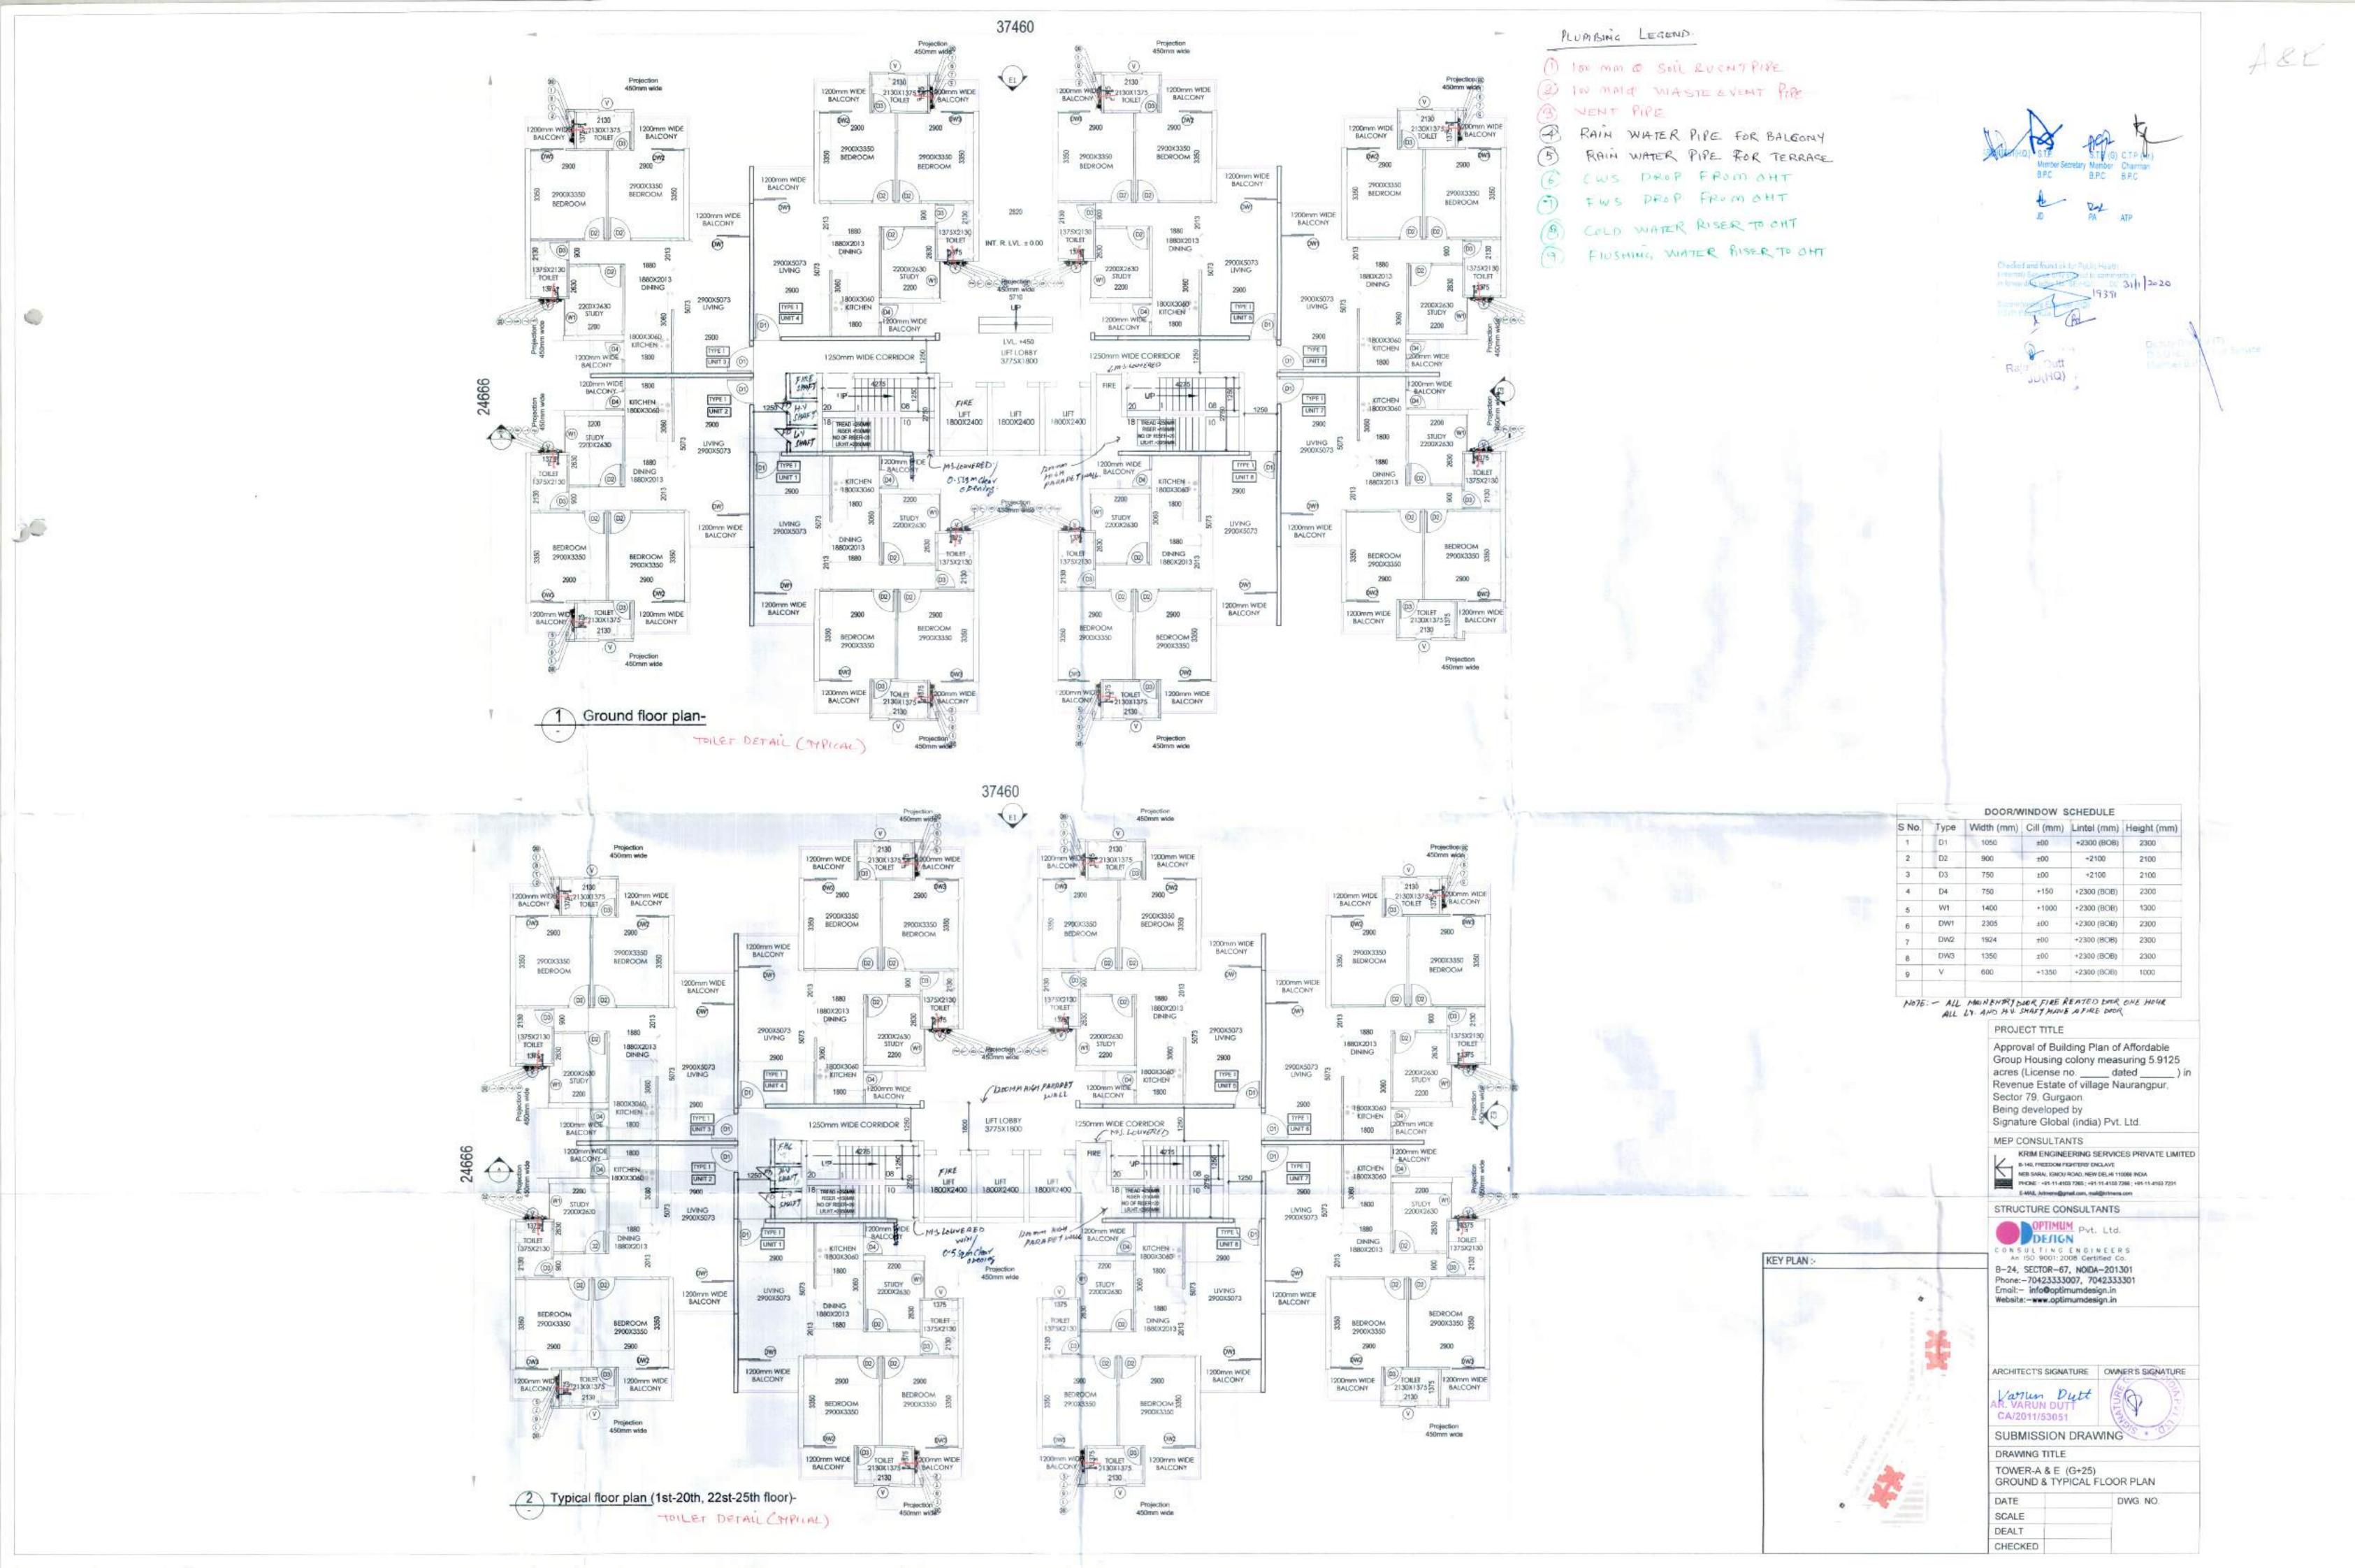

Y CHEHRO EXCHADED ROAD UVE. ▼ CVE+0380 1 SECTION - A 1 ELEVATION-1

PROJECT TITLE

Approval of Building Plan of Affordable Group Housing colony measuring 5.9125 acres (License no. \_\_\_\_ dated \_\_\_\_ ) in Revenue Estate of village Naurangpur, Sector 79, Gurgaon. Being developed by Signature Global (india) Pvt. Ltd.