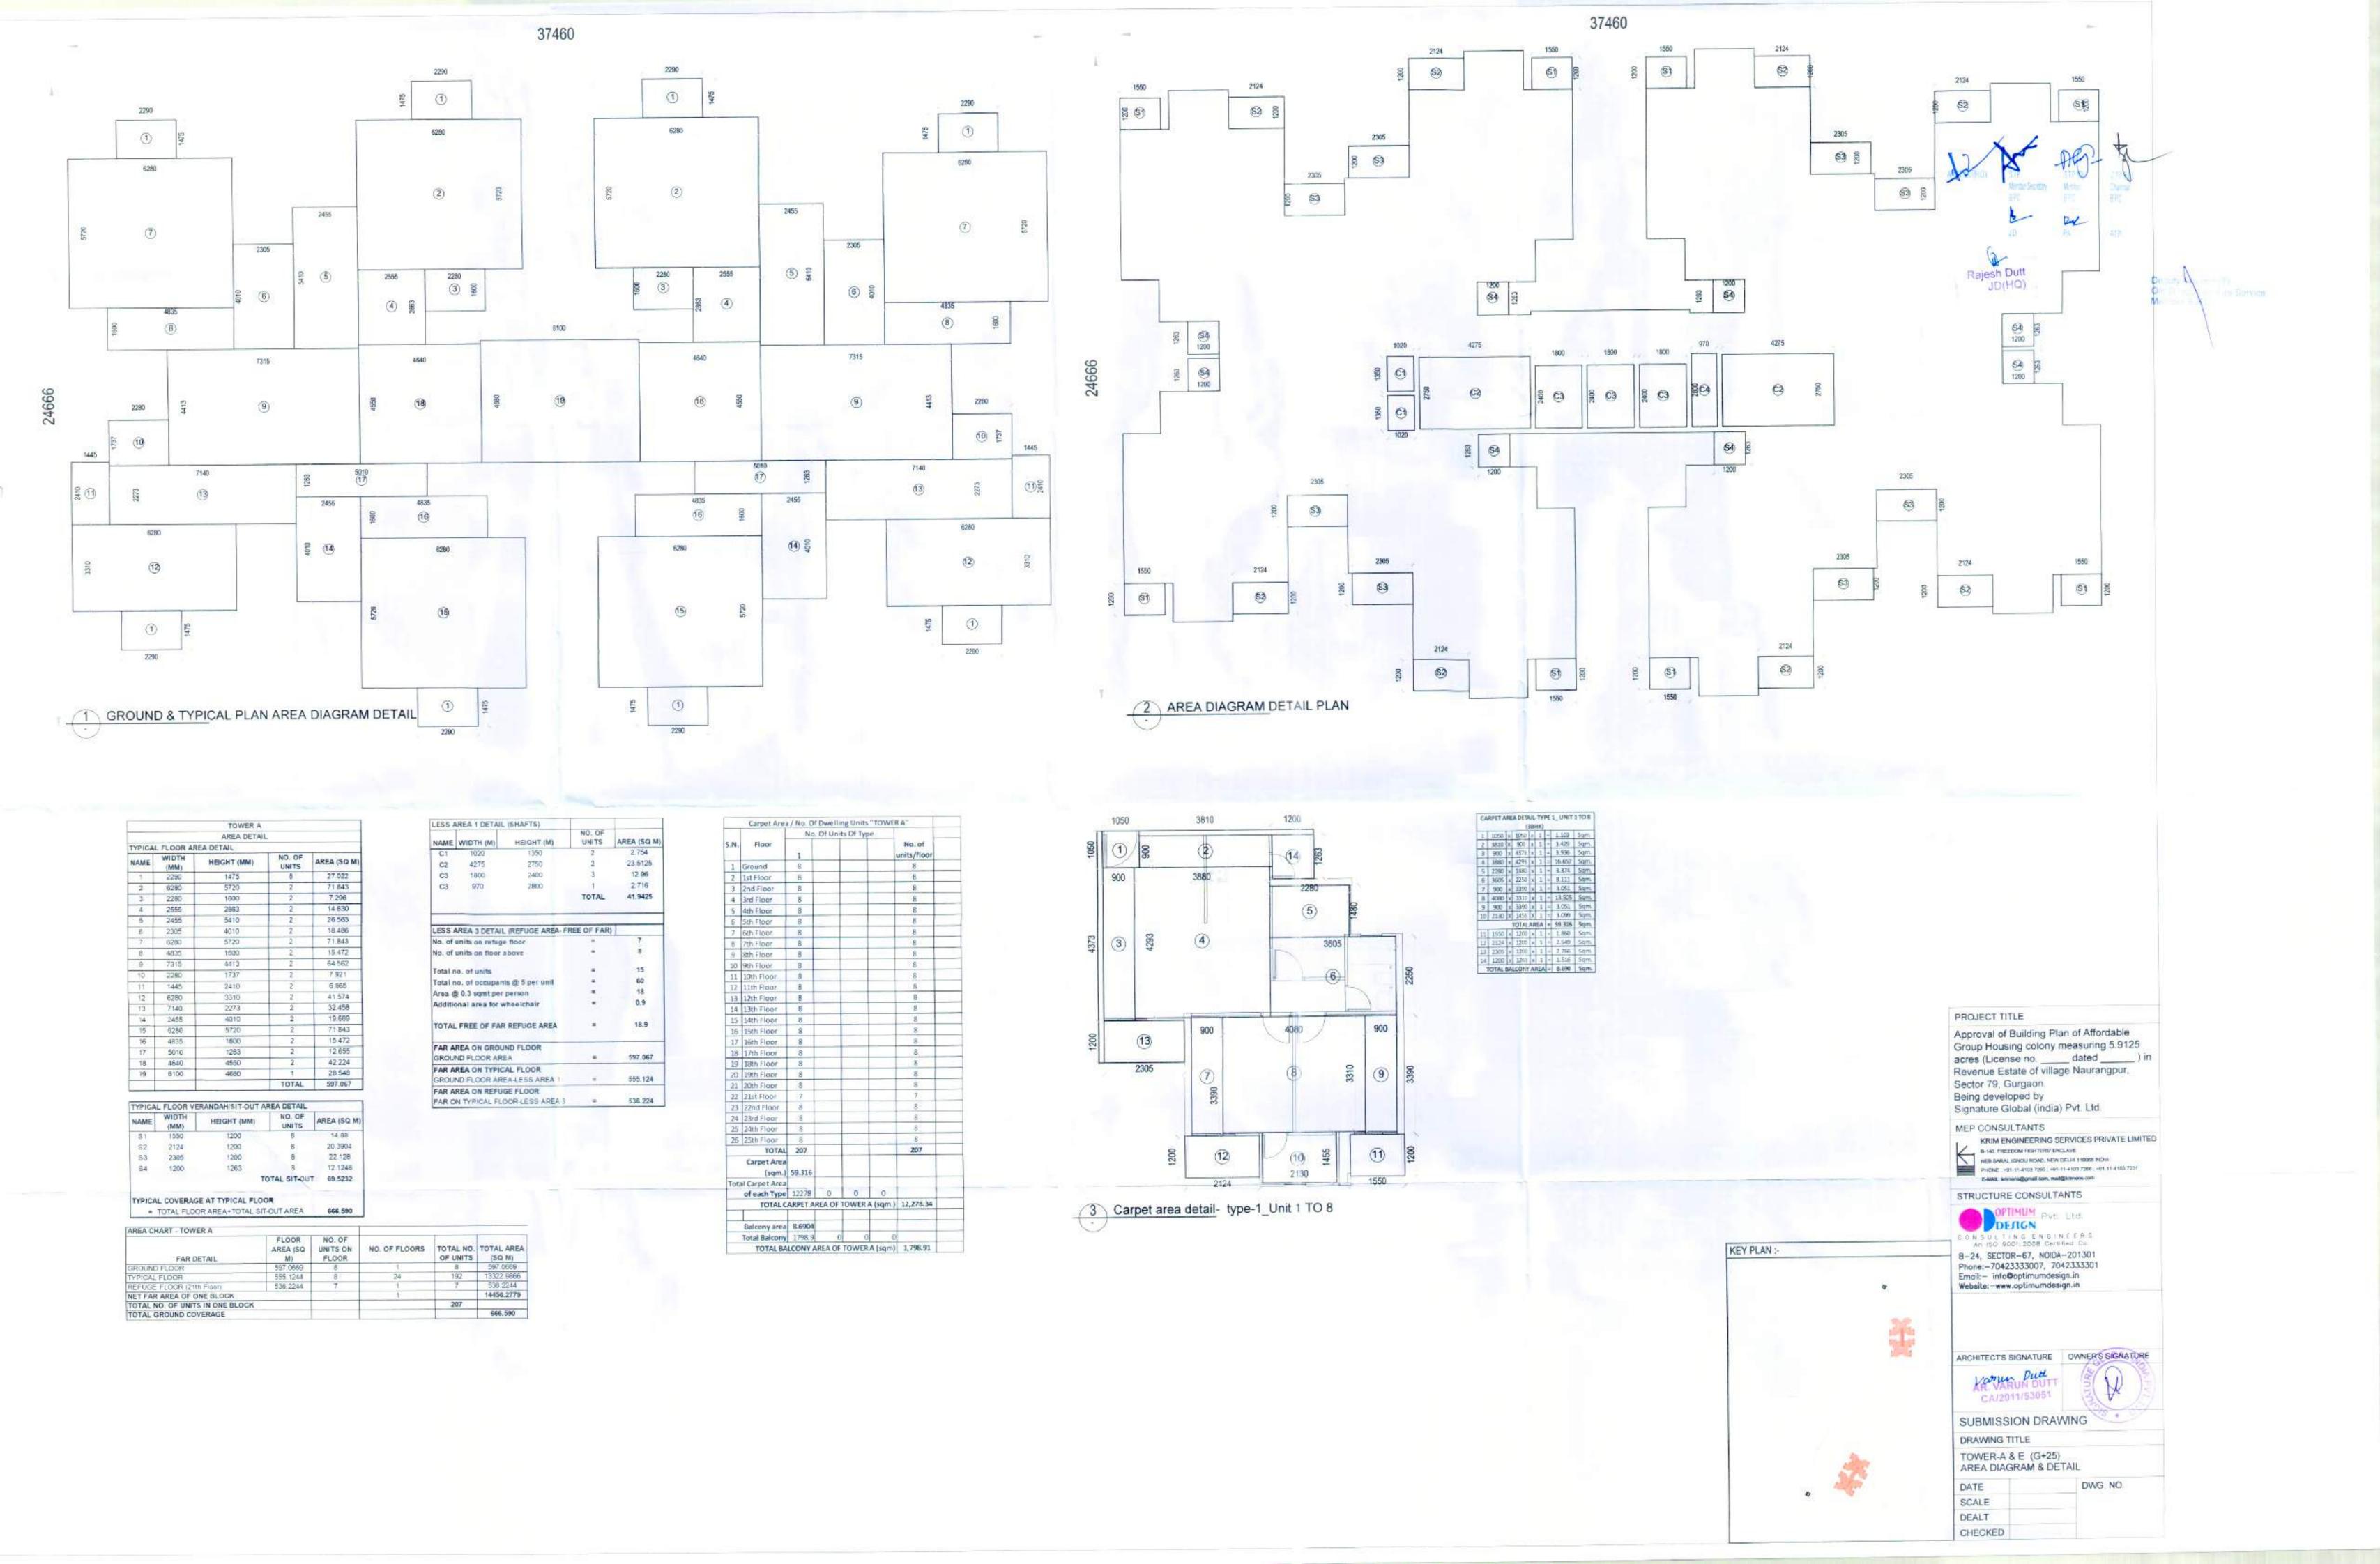

Y CHEHRO EXCHADED ROAD UVE. ▼ CVE+0380 1 SECTION - A 1 ELEVATION-1

PROJECT TITLE

Approval of Building Plan of Affordable Group Housing colony measuring 5.9125 acres (License no. \_\_\_\_ dated \_\_\_\_ ) in Revenue Estate of village Naurangpur, Sector 79, Gurgaon. Being developed by Signature Global (india) Pvt. Ltd.