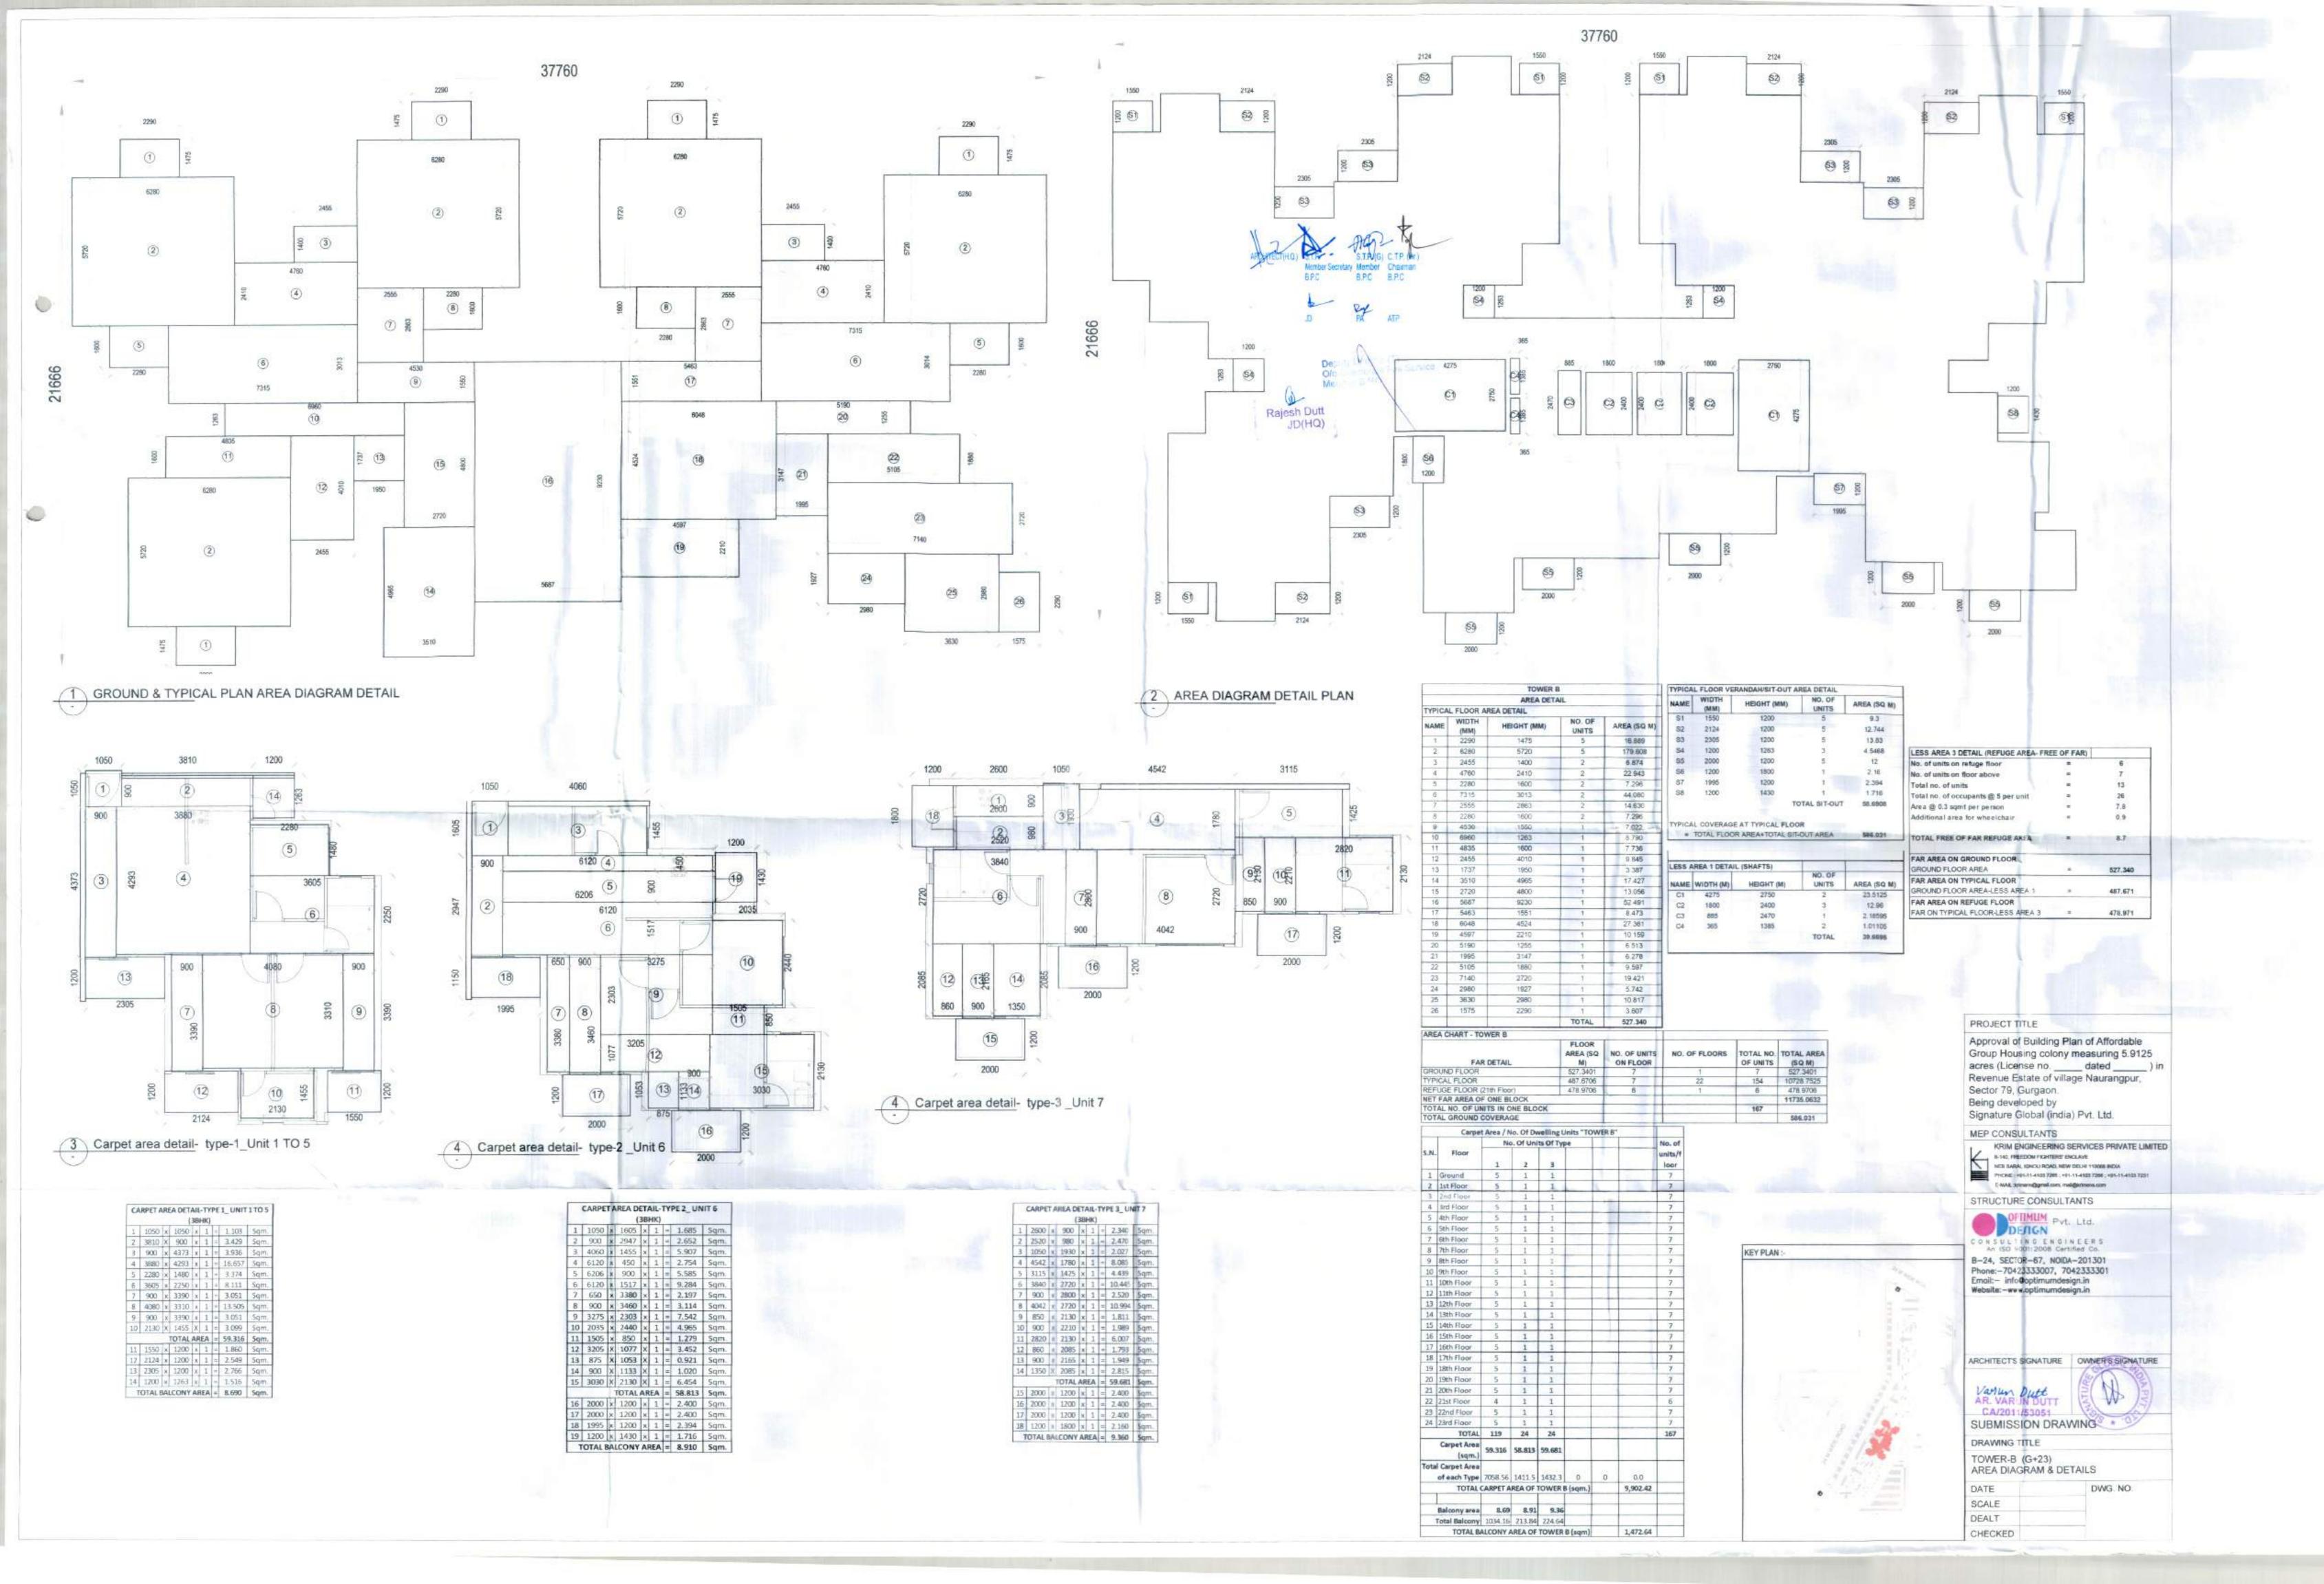

Y CHEHRO EXCHADED ROAD UVE. ▼ CVE+0380 1 SECTION - A 1 ELEVATION-1

PROJECT TITLE

Approval of Building Plan of Affordable Group Housing colony measuring 5.9125 acres (License no. \_\_\_\_ dated \_\_\_\_ ) in Revenue Estate of village Naurangpur, Sector 79, Gurgaon. Being developed by Signature Global (india) Pvt. Ltd.