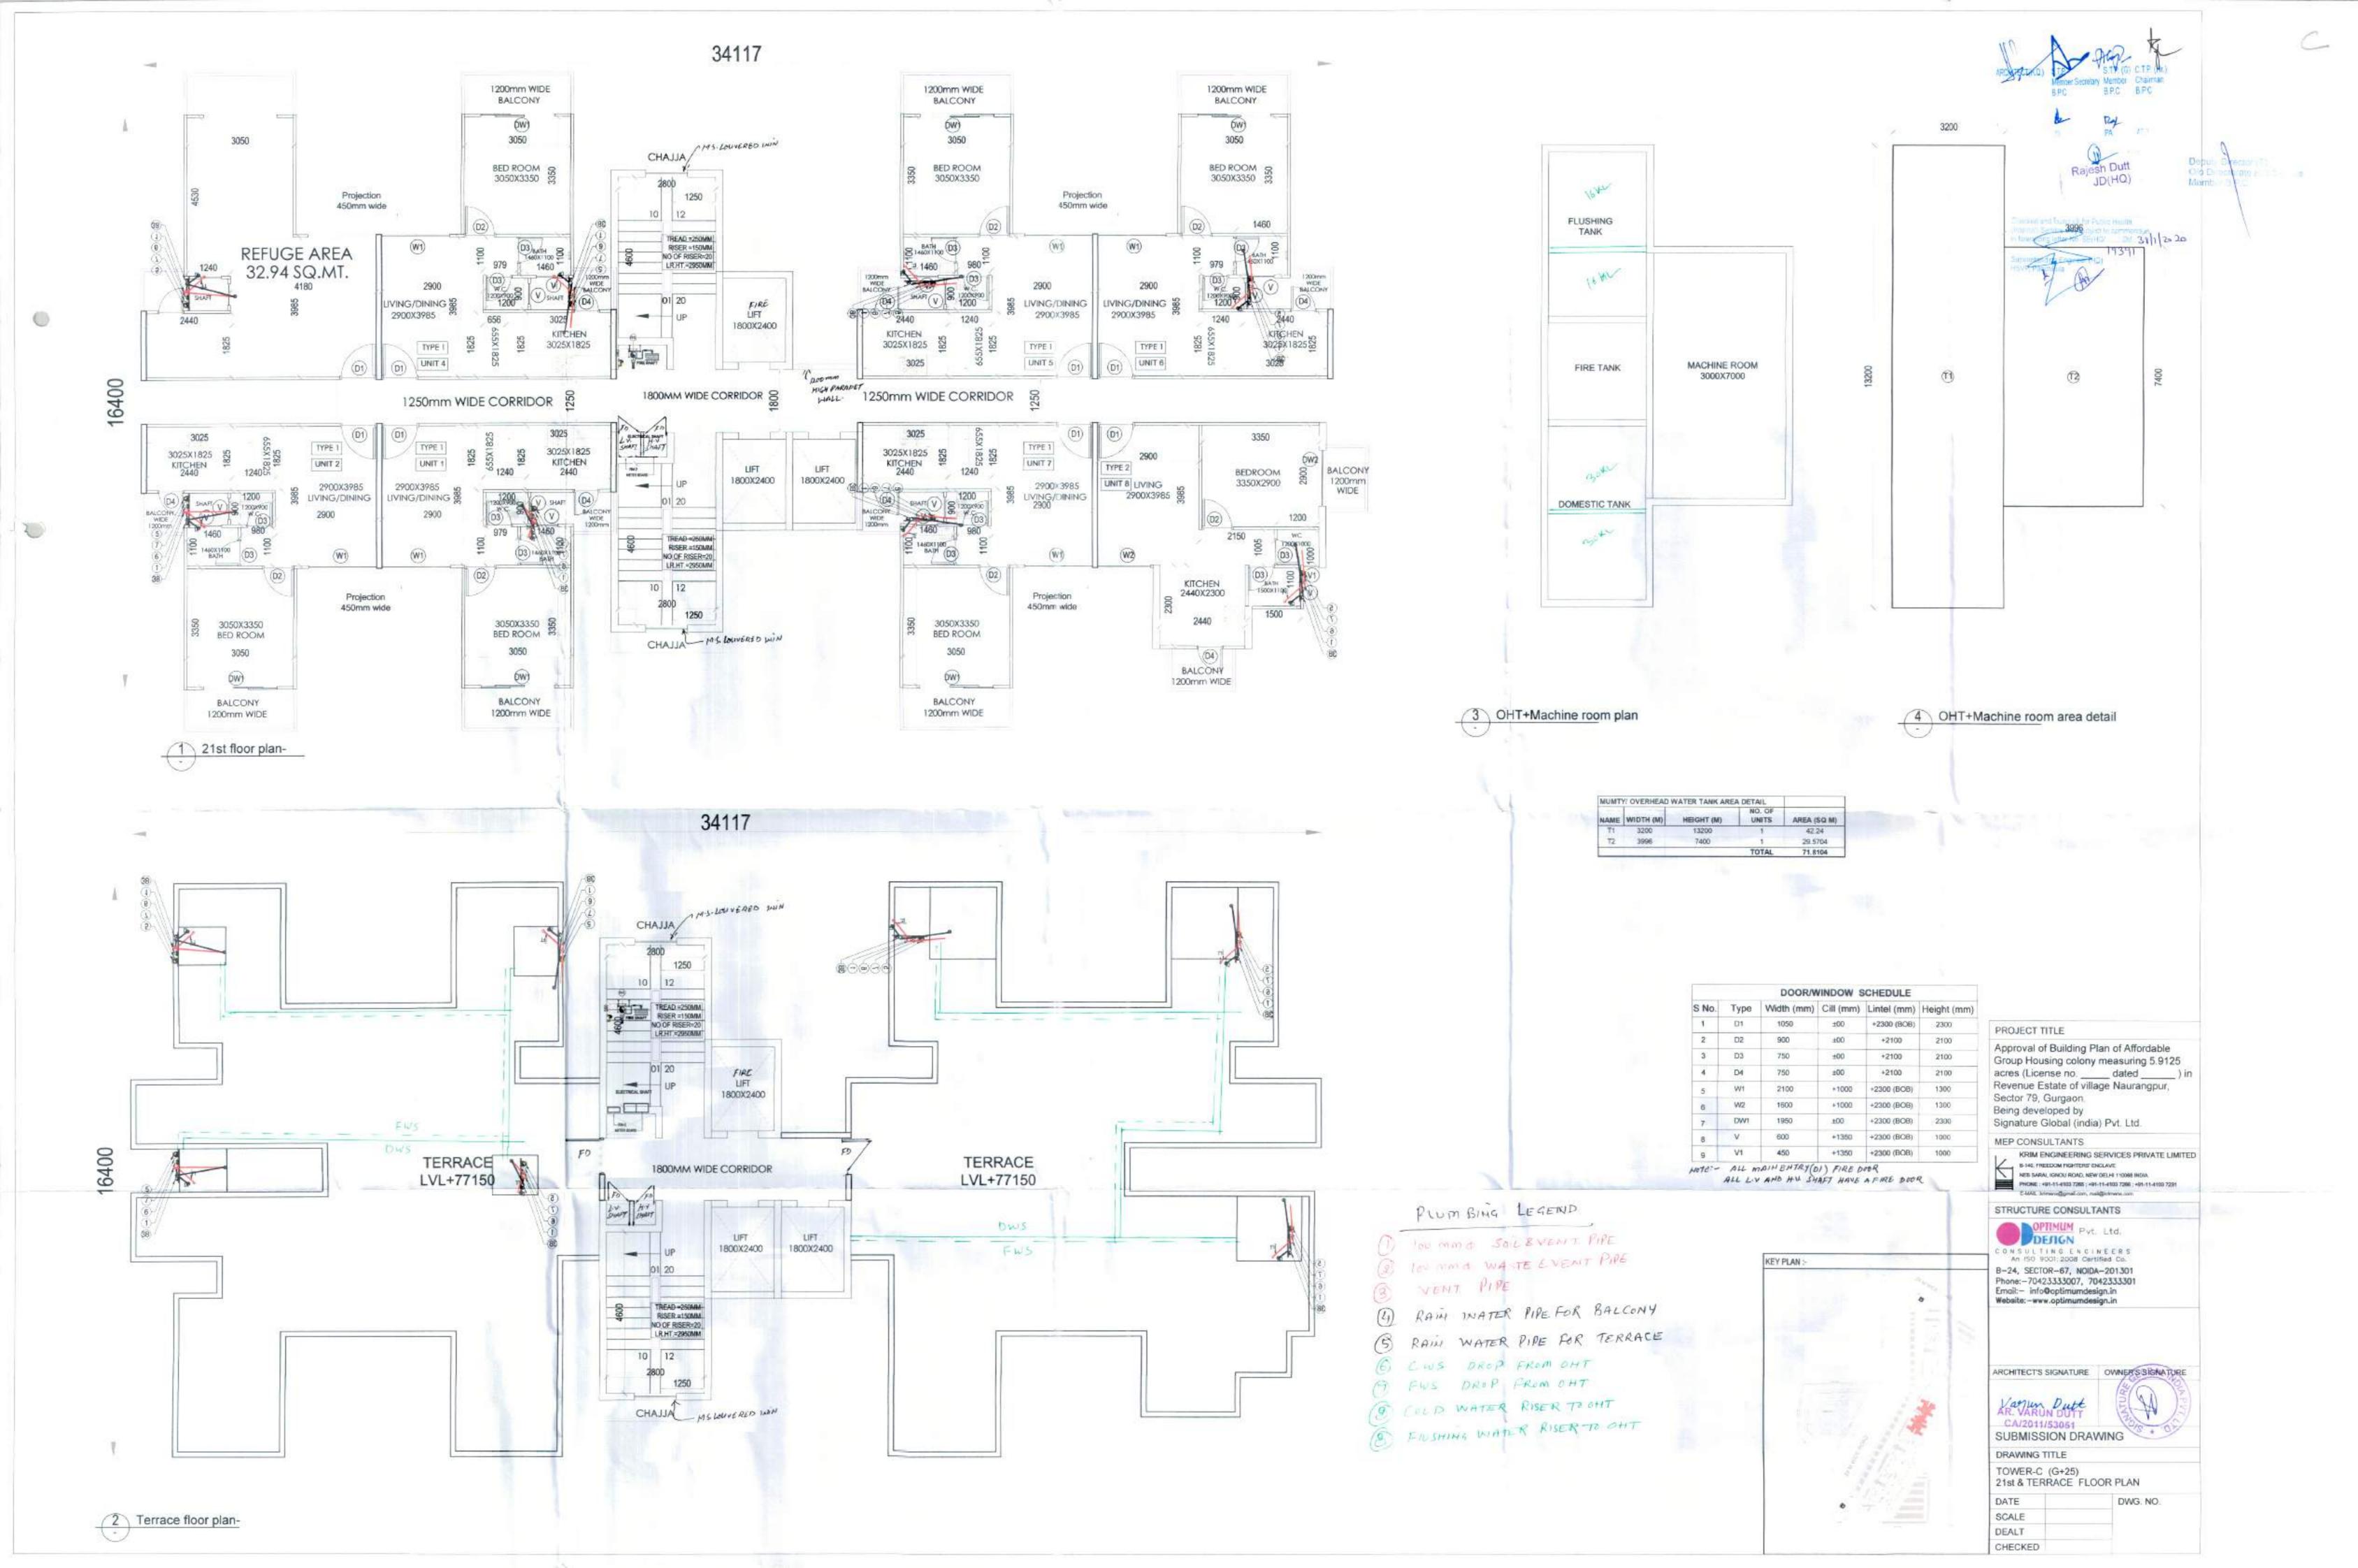

Y CHEHRO EXCHADED ROAD UVE. ▼ CVE+0380 1 SECTION - A 1 ELEVATION-1

PROJECT TITLE

Approval of Building Plan of Affordable Group Housing colony measuring 5.9125 acres (License no. \_\_\_\_ dated \_\_\_\_ ) in Revenue Estate of village Naurangpur, Sector 79, Gurgaon. Being developed by Signature Global (india) Pvt. Ltd.