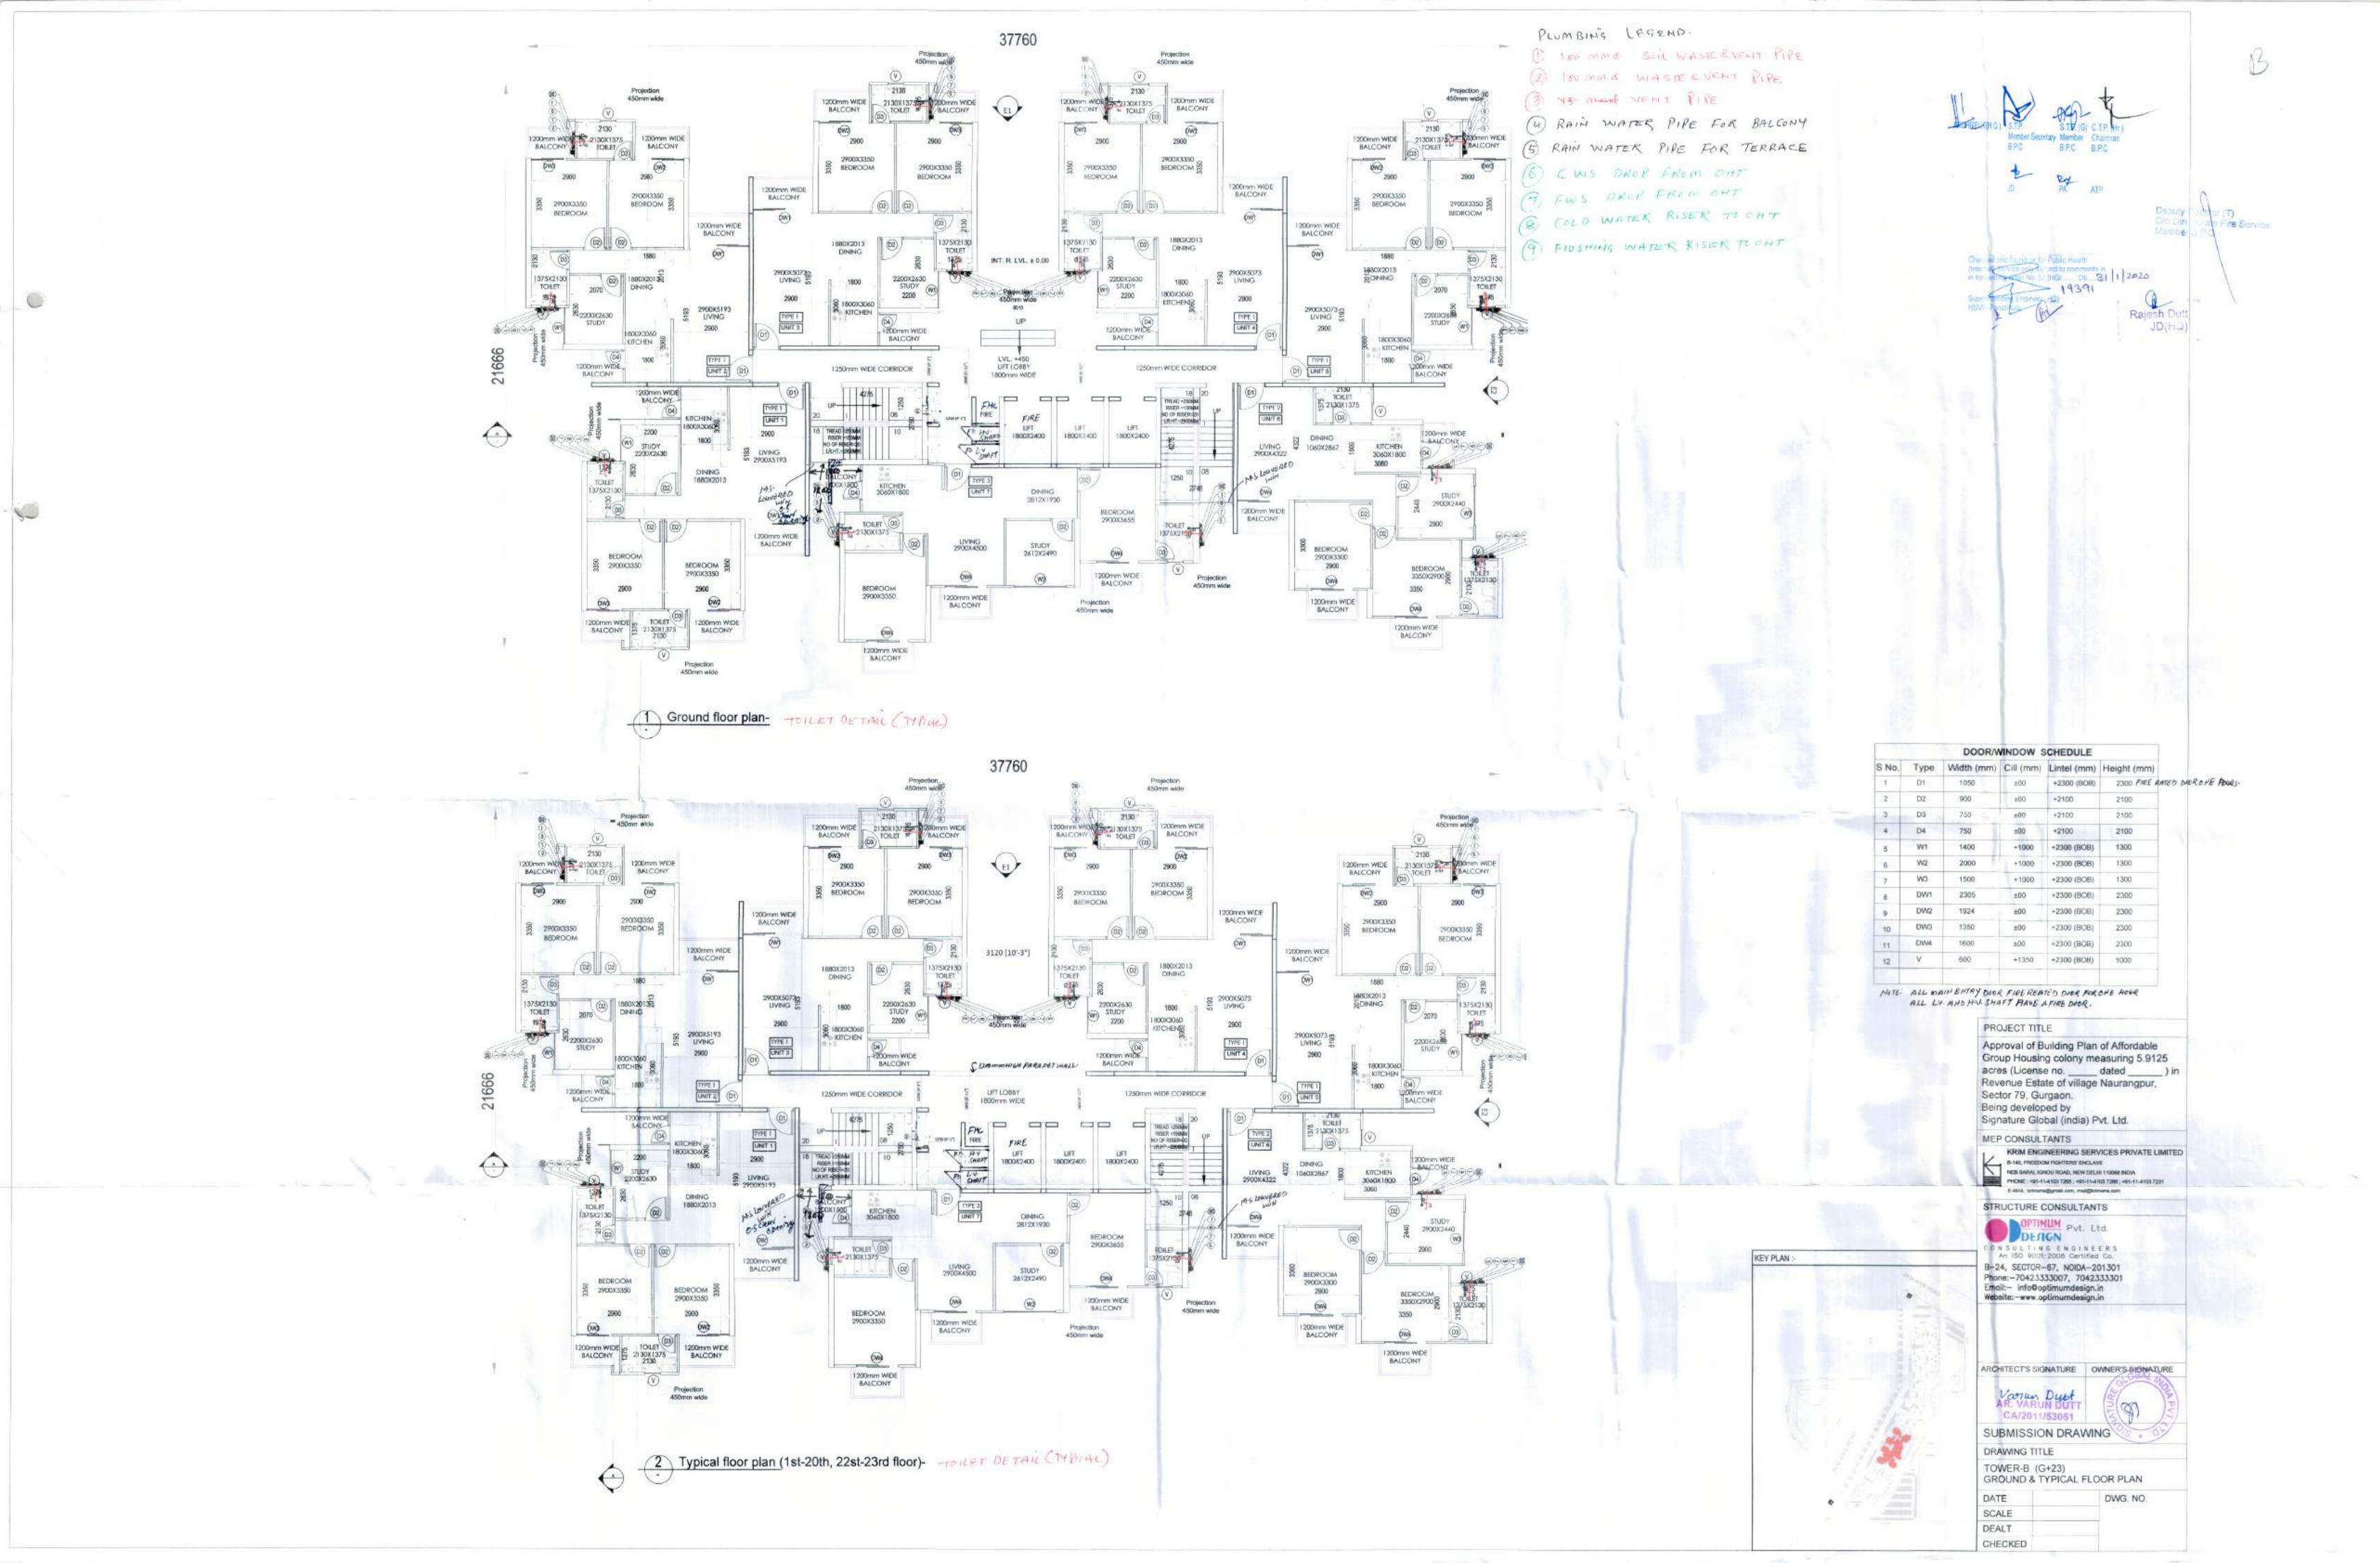

Y CHEHRO EXCHADED ROAD UVE. ▼ CVE+0380 1 SECTION - A 1 ELEVATION-1

PROJECT TITLE

Approval of Building Plan of Affordable Group Housing colony measuring 5.9125 acres (License no. \_\_\_\_ dated \_\_\_\_ ) in Revenue Estate of village Naurangpur, Sector 79, Gurgaon. Being developed by Signature Global (india) Pvt. Ltd.