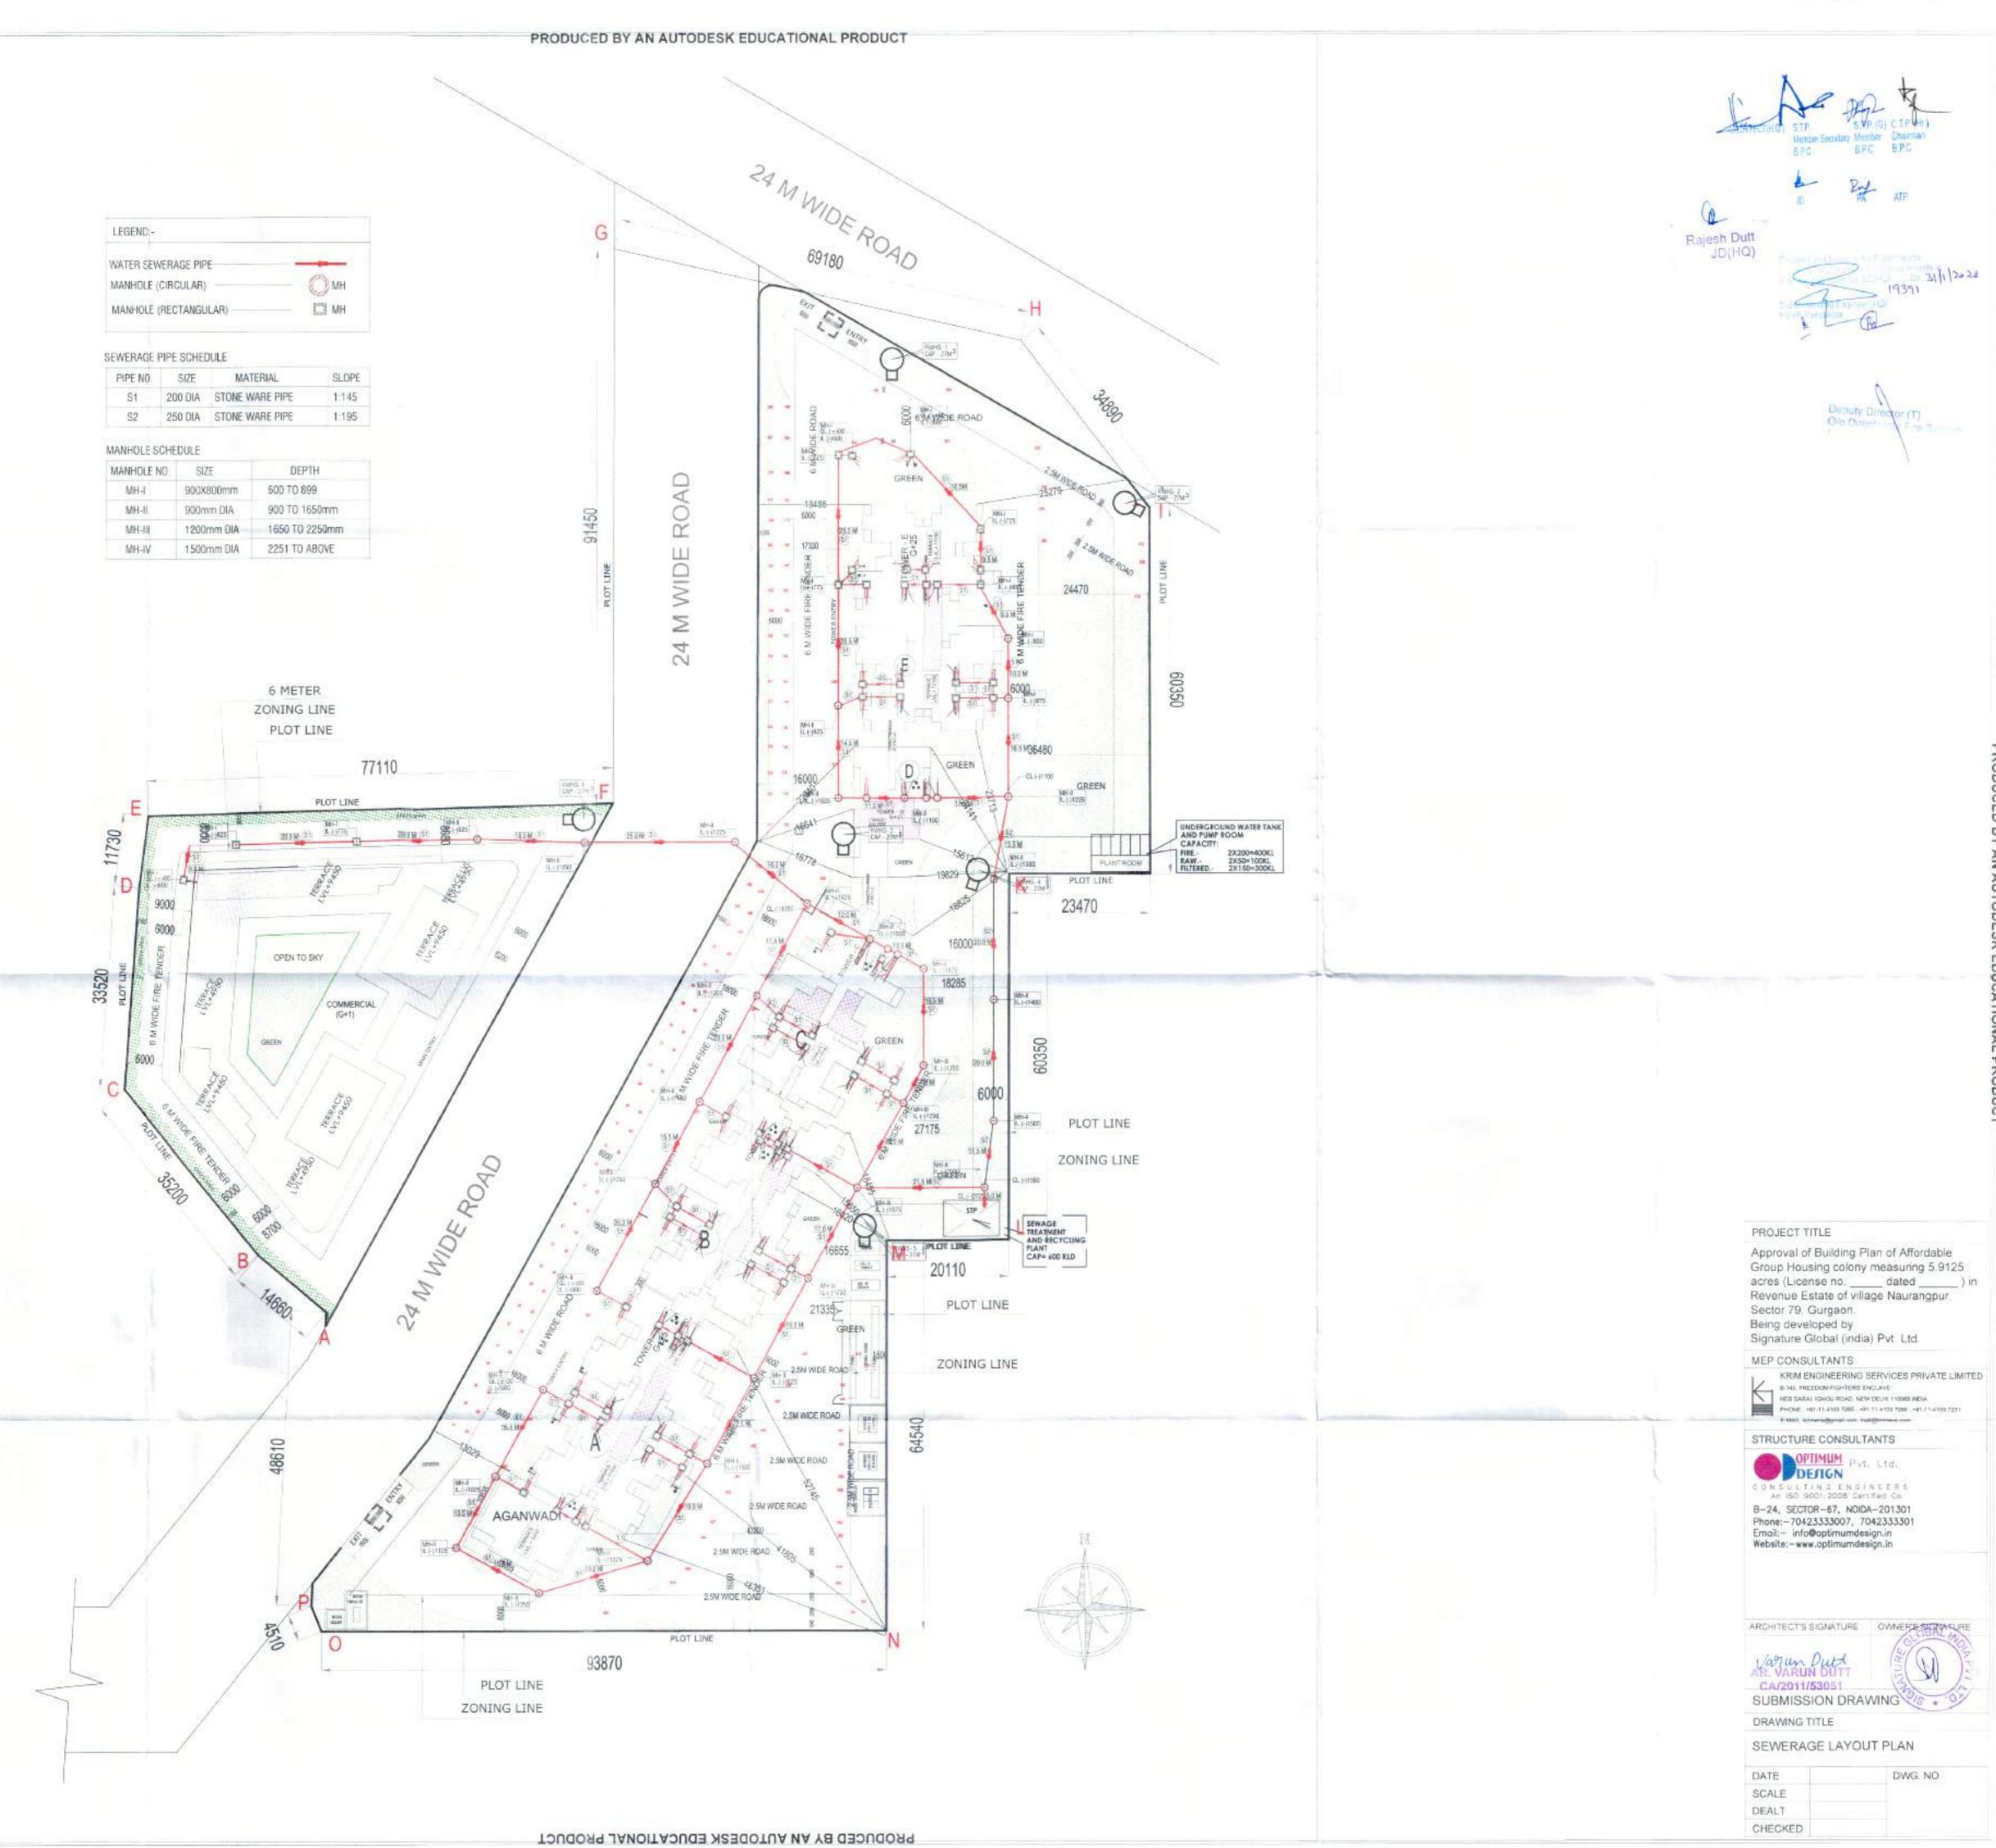

T FLOOR NET FAR AREA OF ONE BLOCK TOTAL GROUND COVERAGE |
|-----------------------------|--------------------|-------------------------------------------------------------------------------------|
| 1 GROUND FLOOR AREA DIAGRAM |                    |                                                                                     |
|                             |                    |                                                                                     |



FLOOR AREA (SQ

504.1950

1701.7294 1235.5586



2 FIRST FLOOR AREA DIAGRAM

Rajesh Dutt JD(HQ)

ARCHITECT'S SIGNATURE OWNER'S SIGNATURE

SUBMISSION DRAWING DRAWING TITLE COMMERCIAL BUILDING AREA DETAILS

DWG. NO.

PRODUCED BY AN AUTODESK EDUCATIONAL PRODUCT





PRODUCED BY AN AUTODESK EDUCATIONAL PRODUCT

CHECKED







PRODUCED BY AN AUTODESK EDUCATIONAL PRODUCT

PRODUCED BY AN AUTODESK EDUCATIONAL PRODUCT







CHECKED TJA30

SE 1333