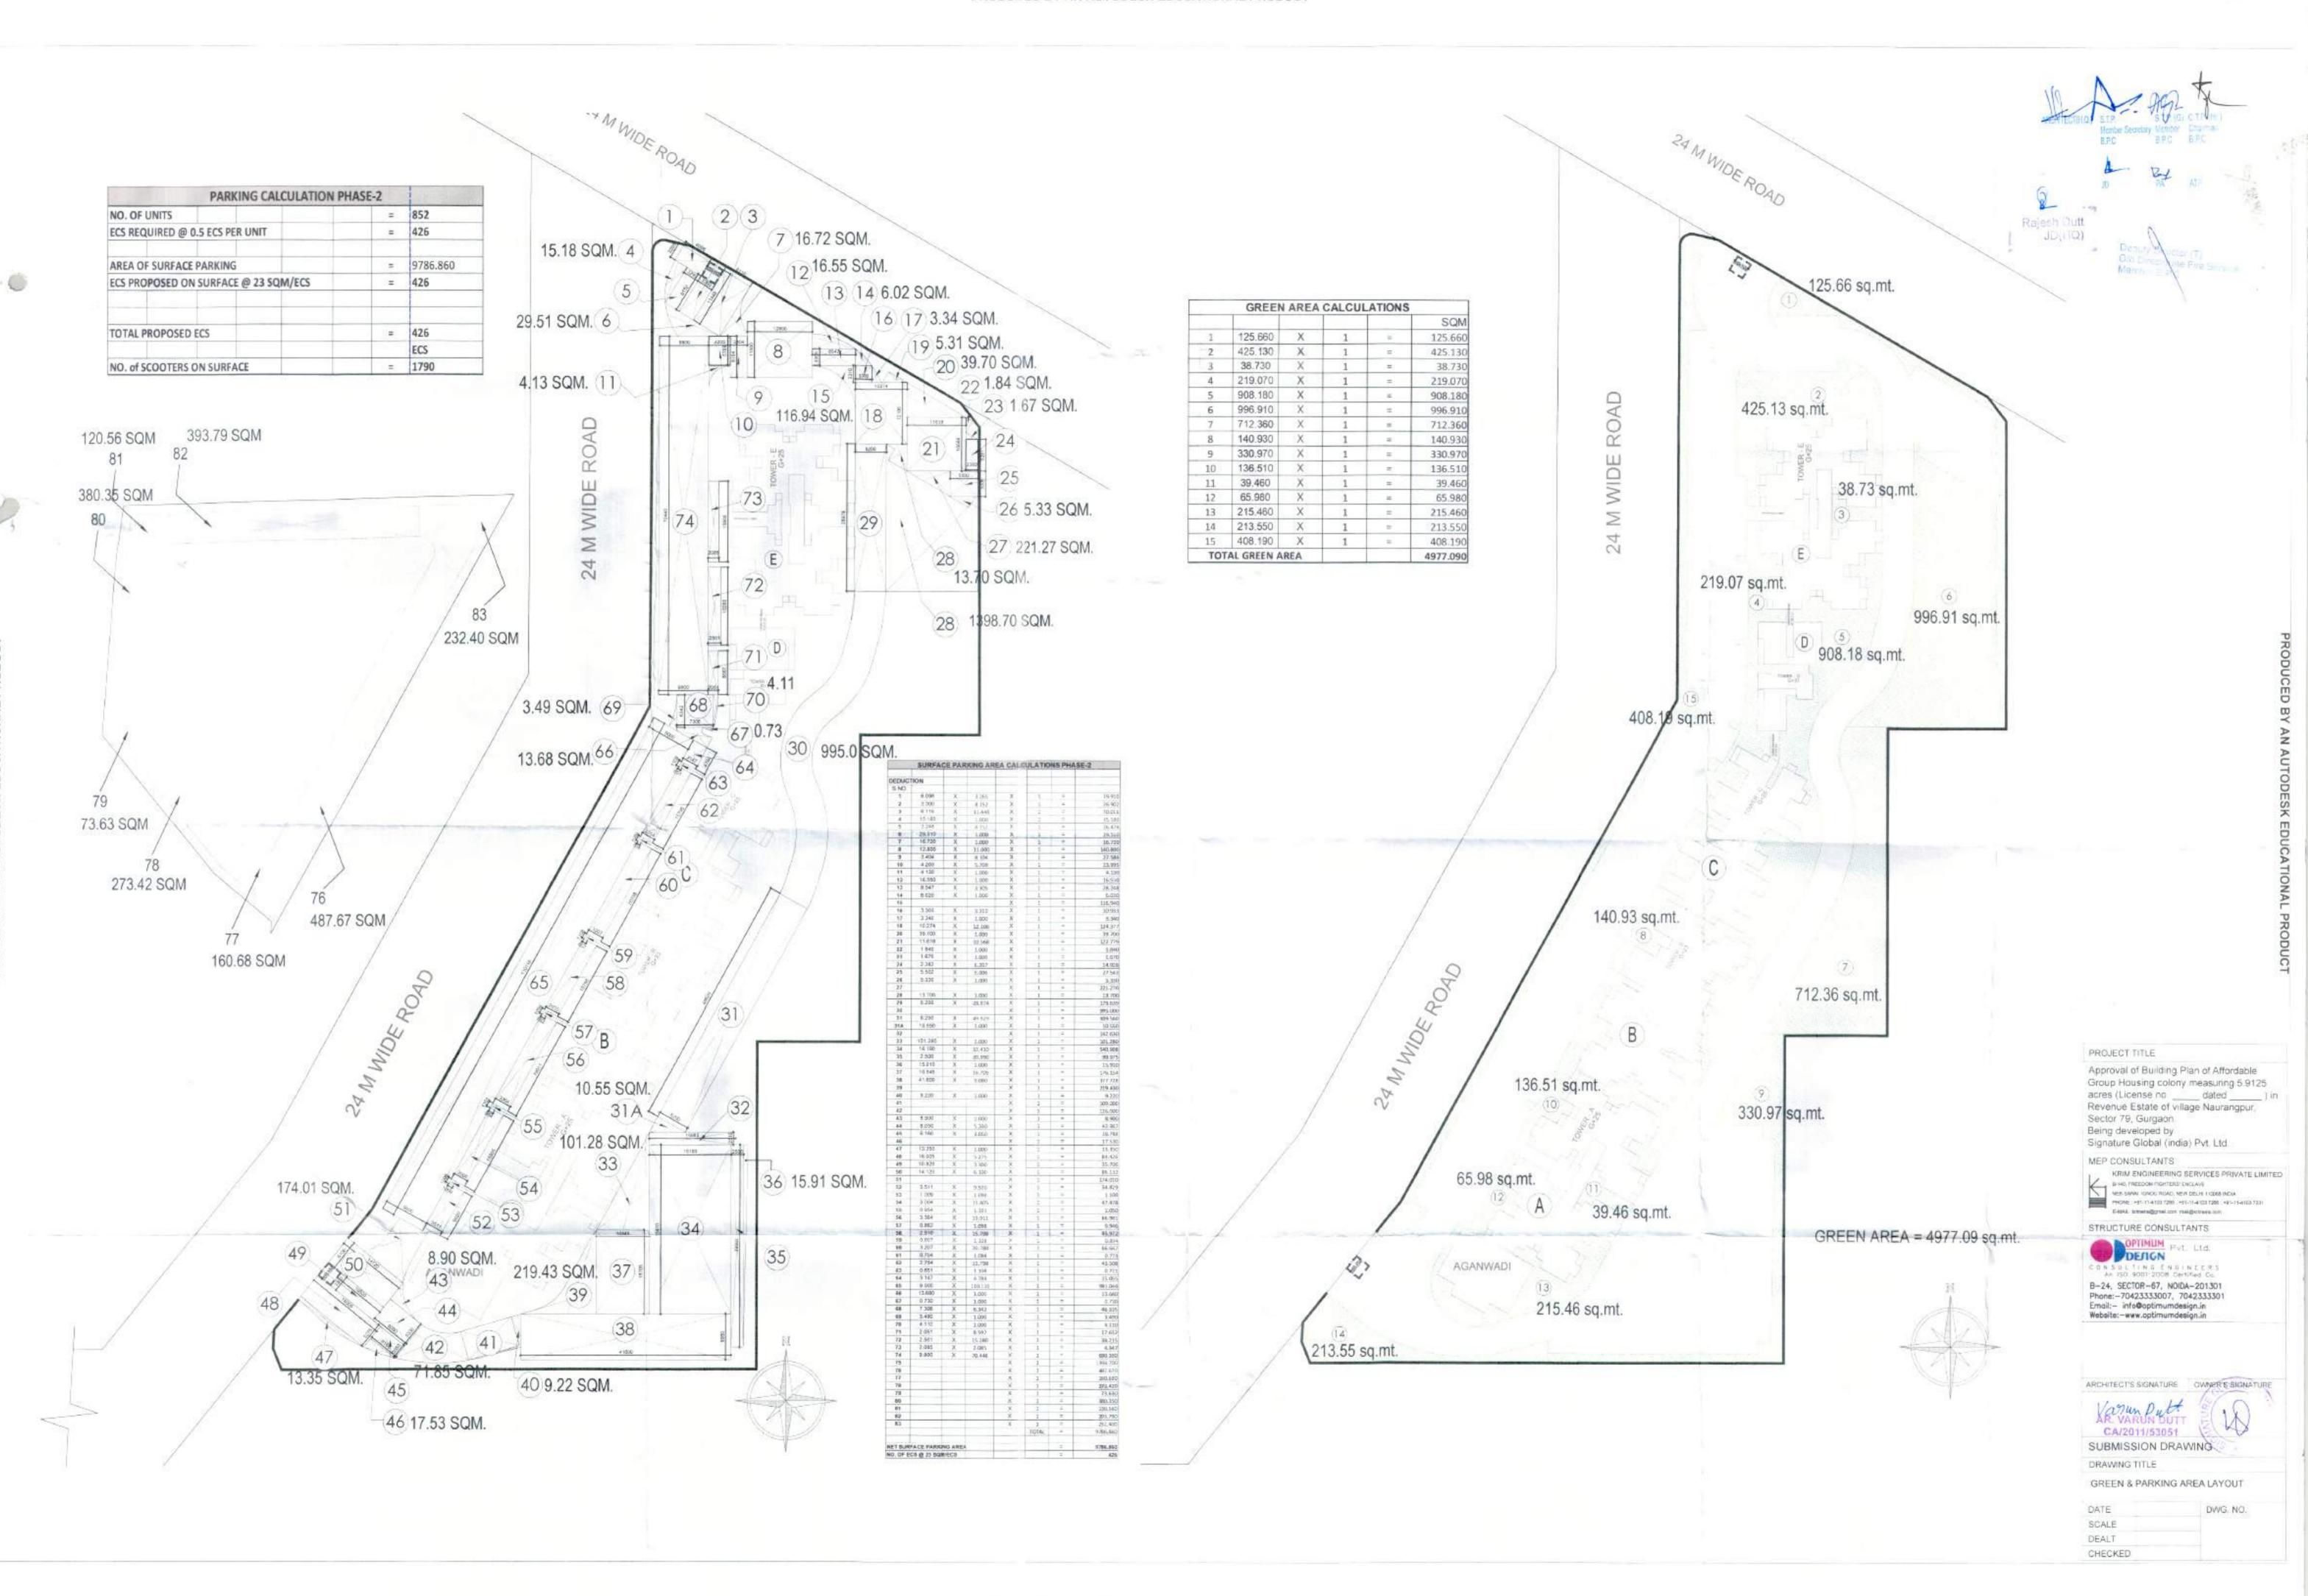

FIRST FLOOR NET FAR AREA OF ONE BLOCK TOTAL GROUND COVERAGE |
|-----------------------------|--------------------|-------------------------------------------------------------------------------------|
| 1 GROUND FLOOR AREA DIAGRAM |                    |                                                                                     |
|                             |                    |                                                                                     |



FLOOR AREA (SQ

504.1950

1701.7294 1235.5586



2 FIRST FLOOR AREA DIAGRAM

Rajesh Dutt JD(HQ)

ARCHITECT'S SIGNATURE OWNER'S SIGNATURE

SUBMISSION DRAWING DRAWING TITLE COMMERCIAL BUILDING AREA DETAILS

DWG. NO.

PRODUCED BY AN AUTODESK EDUCATIONAL PRODUCT





PRODUCED BY AN AUTODESK EDUCATIONAL PRODUCT

CHECKED







PRODUCED BY AN AUTODESK EDUCATIONAL PRODUCT

PRODUCED BY AN AUTODESK EDUCATIONAL PRODUCT







CHECKED TJA30

SE 1333