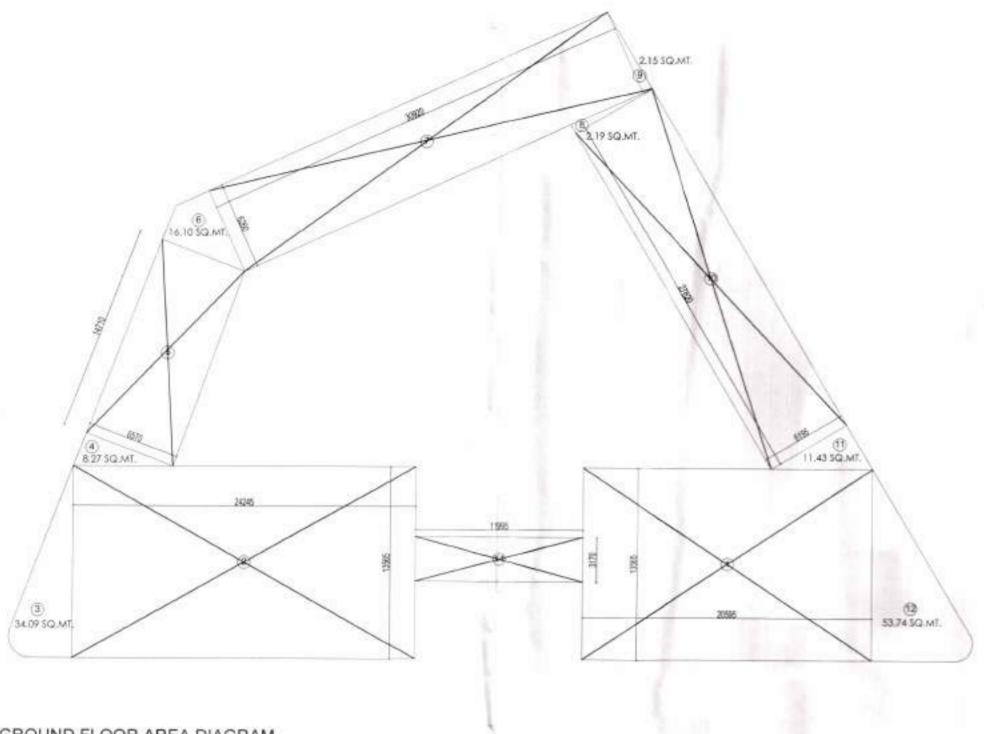

|                          |               | COMMERCI   | AL              |             |  |  |
|--------------------------|---------------|------------|-----------------|-------------|--|--|
|                          | 1 200         | AREA DETA  | AL              |             |  |  |
| GROUND FLOOR AREA DETAIL |               |            |                 |             |  |  |
| NAME                     | WIDTH<br>(MM) | шидту (ММ) | NO. OF<br>UNITS | AREA (SQ M) |  |  |
| 1                        | 20595         | 13565      | 1               | 279.371     |  |  |
| 2                        | 24245         | 13565      | 1               | 328.883     |  |  |
| 3                        | 0             | 0          | 1               | 34.090      |  |  |
| 4                        | 0             | 0          | 1               | 8.270       |  |  |
| 5                        | 14710         | 6570       | 1               | 96.645      |  |  |
| 6                        | 0             | 0          | 1               | 16.100      |  |  |
| 7                        | 30920         | 6260       | 1               | 193.559     |  |  |
| 8                        | 0             | 0          | 1               | 2.150       |  |  |
| 9                        | 10            | 0          | 1               | 2.190       |  |  |
| 10                       | 27620         | 6195       | 1               | 171.106     |  |  |
| 11                       | 0             | 0          | _ 1             | 11.430      |  |  |
| 12                       | 0             | 0          | 1               | 53.740      |  |  |
|                          |               |            | TOTAL           | 1197.534    |  |  |

| (3)<br>34.09 SQ.MT.         | 20556 S3.74 SQ.MI. | FAR DETAIL GROUND FLOOR FIRST FLOOR NET FAR AREA OF ONE BLOCK TOTAL GROUND COVERAGE |
|-----------------------------|--------------------|-------------------------------------------------------------------------------------|
| 1 GROUND FLOOR AREA DIAGRAM |                    |                                                                                     |
|                             |                    |                                                                                     |