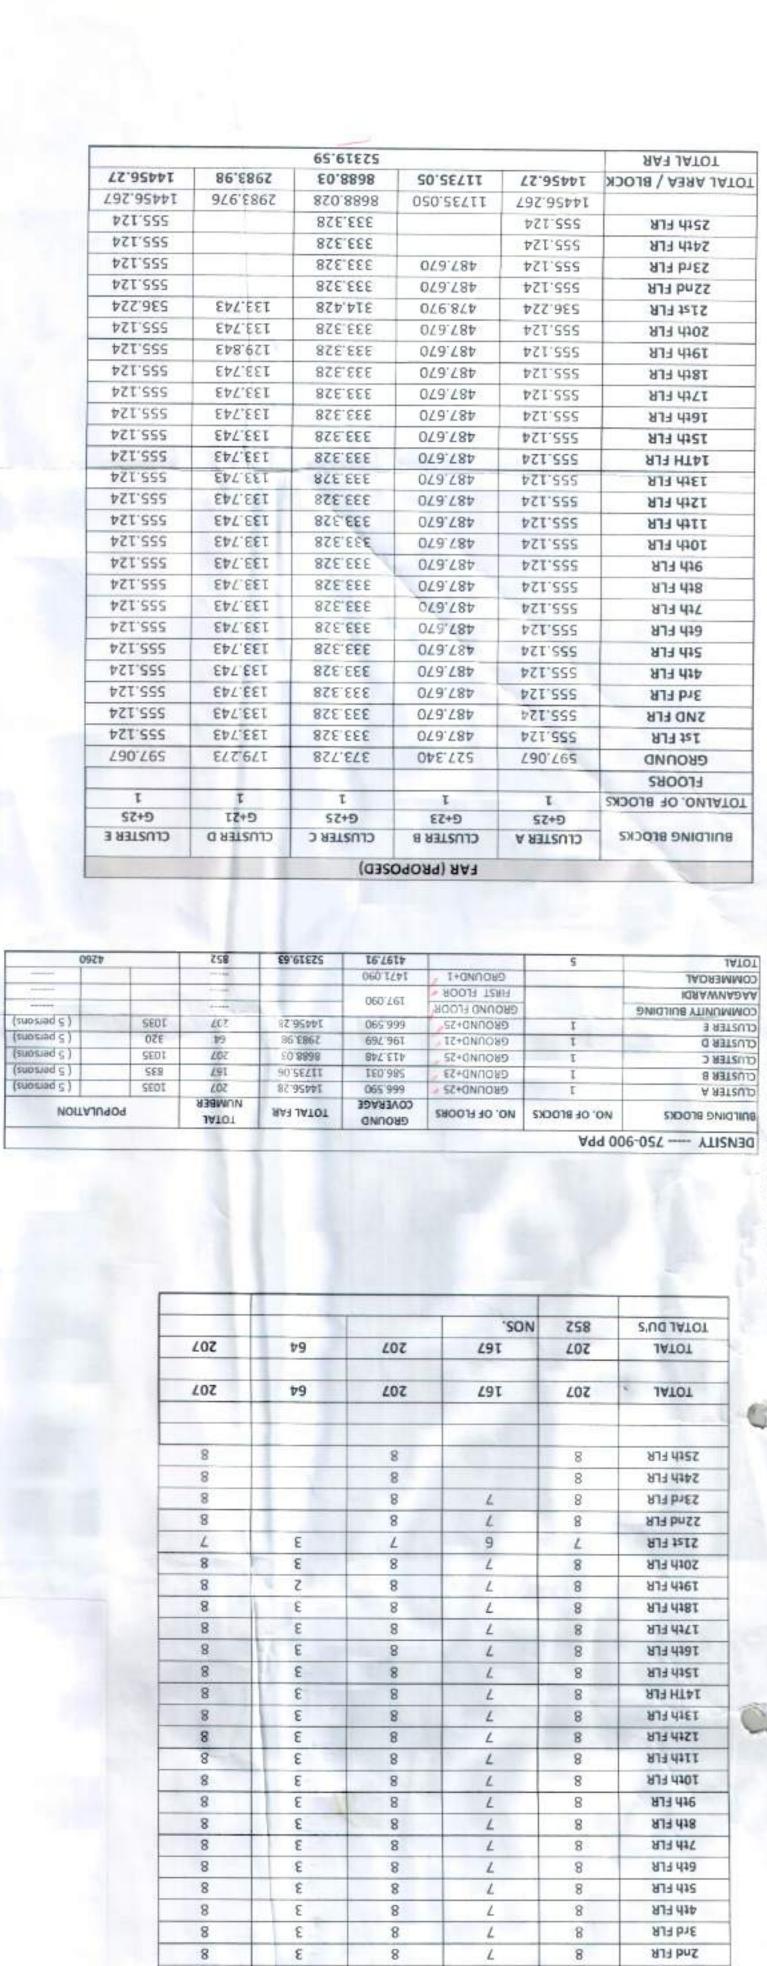

-----------------|-------------------------------------------------------------------------------------|
| 1 GROUND FLOOR AREA DIAGRAM |                    |                                                                                     |
|                             |                    |                                                                                     |



FLOOR AREA (SQ

504.1950

1701.7294 1235.5586



2 FIRST FLOOR AREA DIAGRAM

Rajesh Dutt JD(HQ)

ARCHITECT'S SIGNATURE OWNER'S SIGNATURE

SUBMISSION DRAWING DRAWING TITLE COMMERCIAL BUILDING AREA DETAILS

DWG. NO.

PRODUCED BY AN AUTODESK EDUCATIONAL PRODUCT





PRODUCED BY AN AUTODESK EDUCATIONAL PRODUCT

CHECKED







PRODUCED BY AN AUTODESK EDUCATIONAL PRODUCT

PRODUCED BY AN AUTODESK EDUCATIONAL PRODUCT







CHECKED TJA30

SE 1333