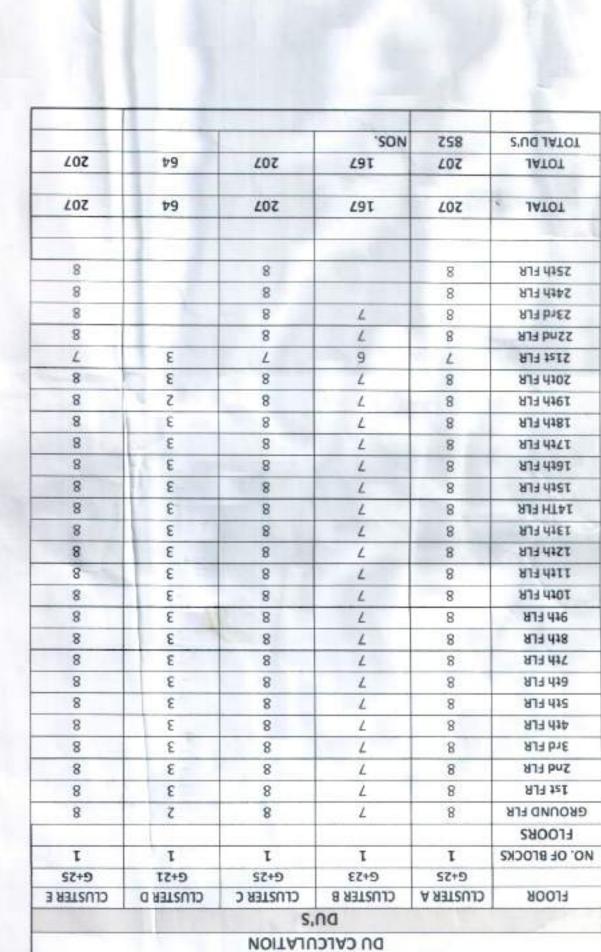

---------------|-------------------------------------------------------------------------------------|
| 1 GROUND FLOOR AREA DIAGRAM |                    |                                                                                     |
|                             |                    |                                                                                     |



FLOOR AREA (SQ

504.1950

1701.7294 1235.5586



2 FIRST FLOOR AREA DIAGRAM

Rajesh Dutt JD(HQ)

ARCHITECT'S SIGNATURE OWNER'S SIGNATURE

SUBMISSION DRAWING DRAWING TITLE COMMERCIAL BUILDING AREA DETAILS

DWG. NO.

PRODUCED BY AN AUTODESK EDUCATIONAL PRODUCT





PRODUCED BY AN AUTODESK EDUCATIONAL PRODUCT

CHECKED







PRODUCED BY AN AUTODESK EDUCATIONAL PRODUCT

PRODUCED BY AN AUTODESK EDUCATIONAL PRODUCT







CHECKED TJA30

SE 1333