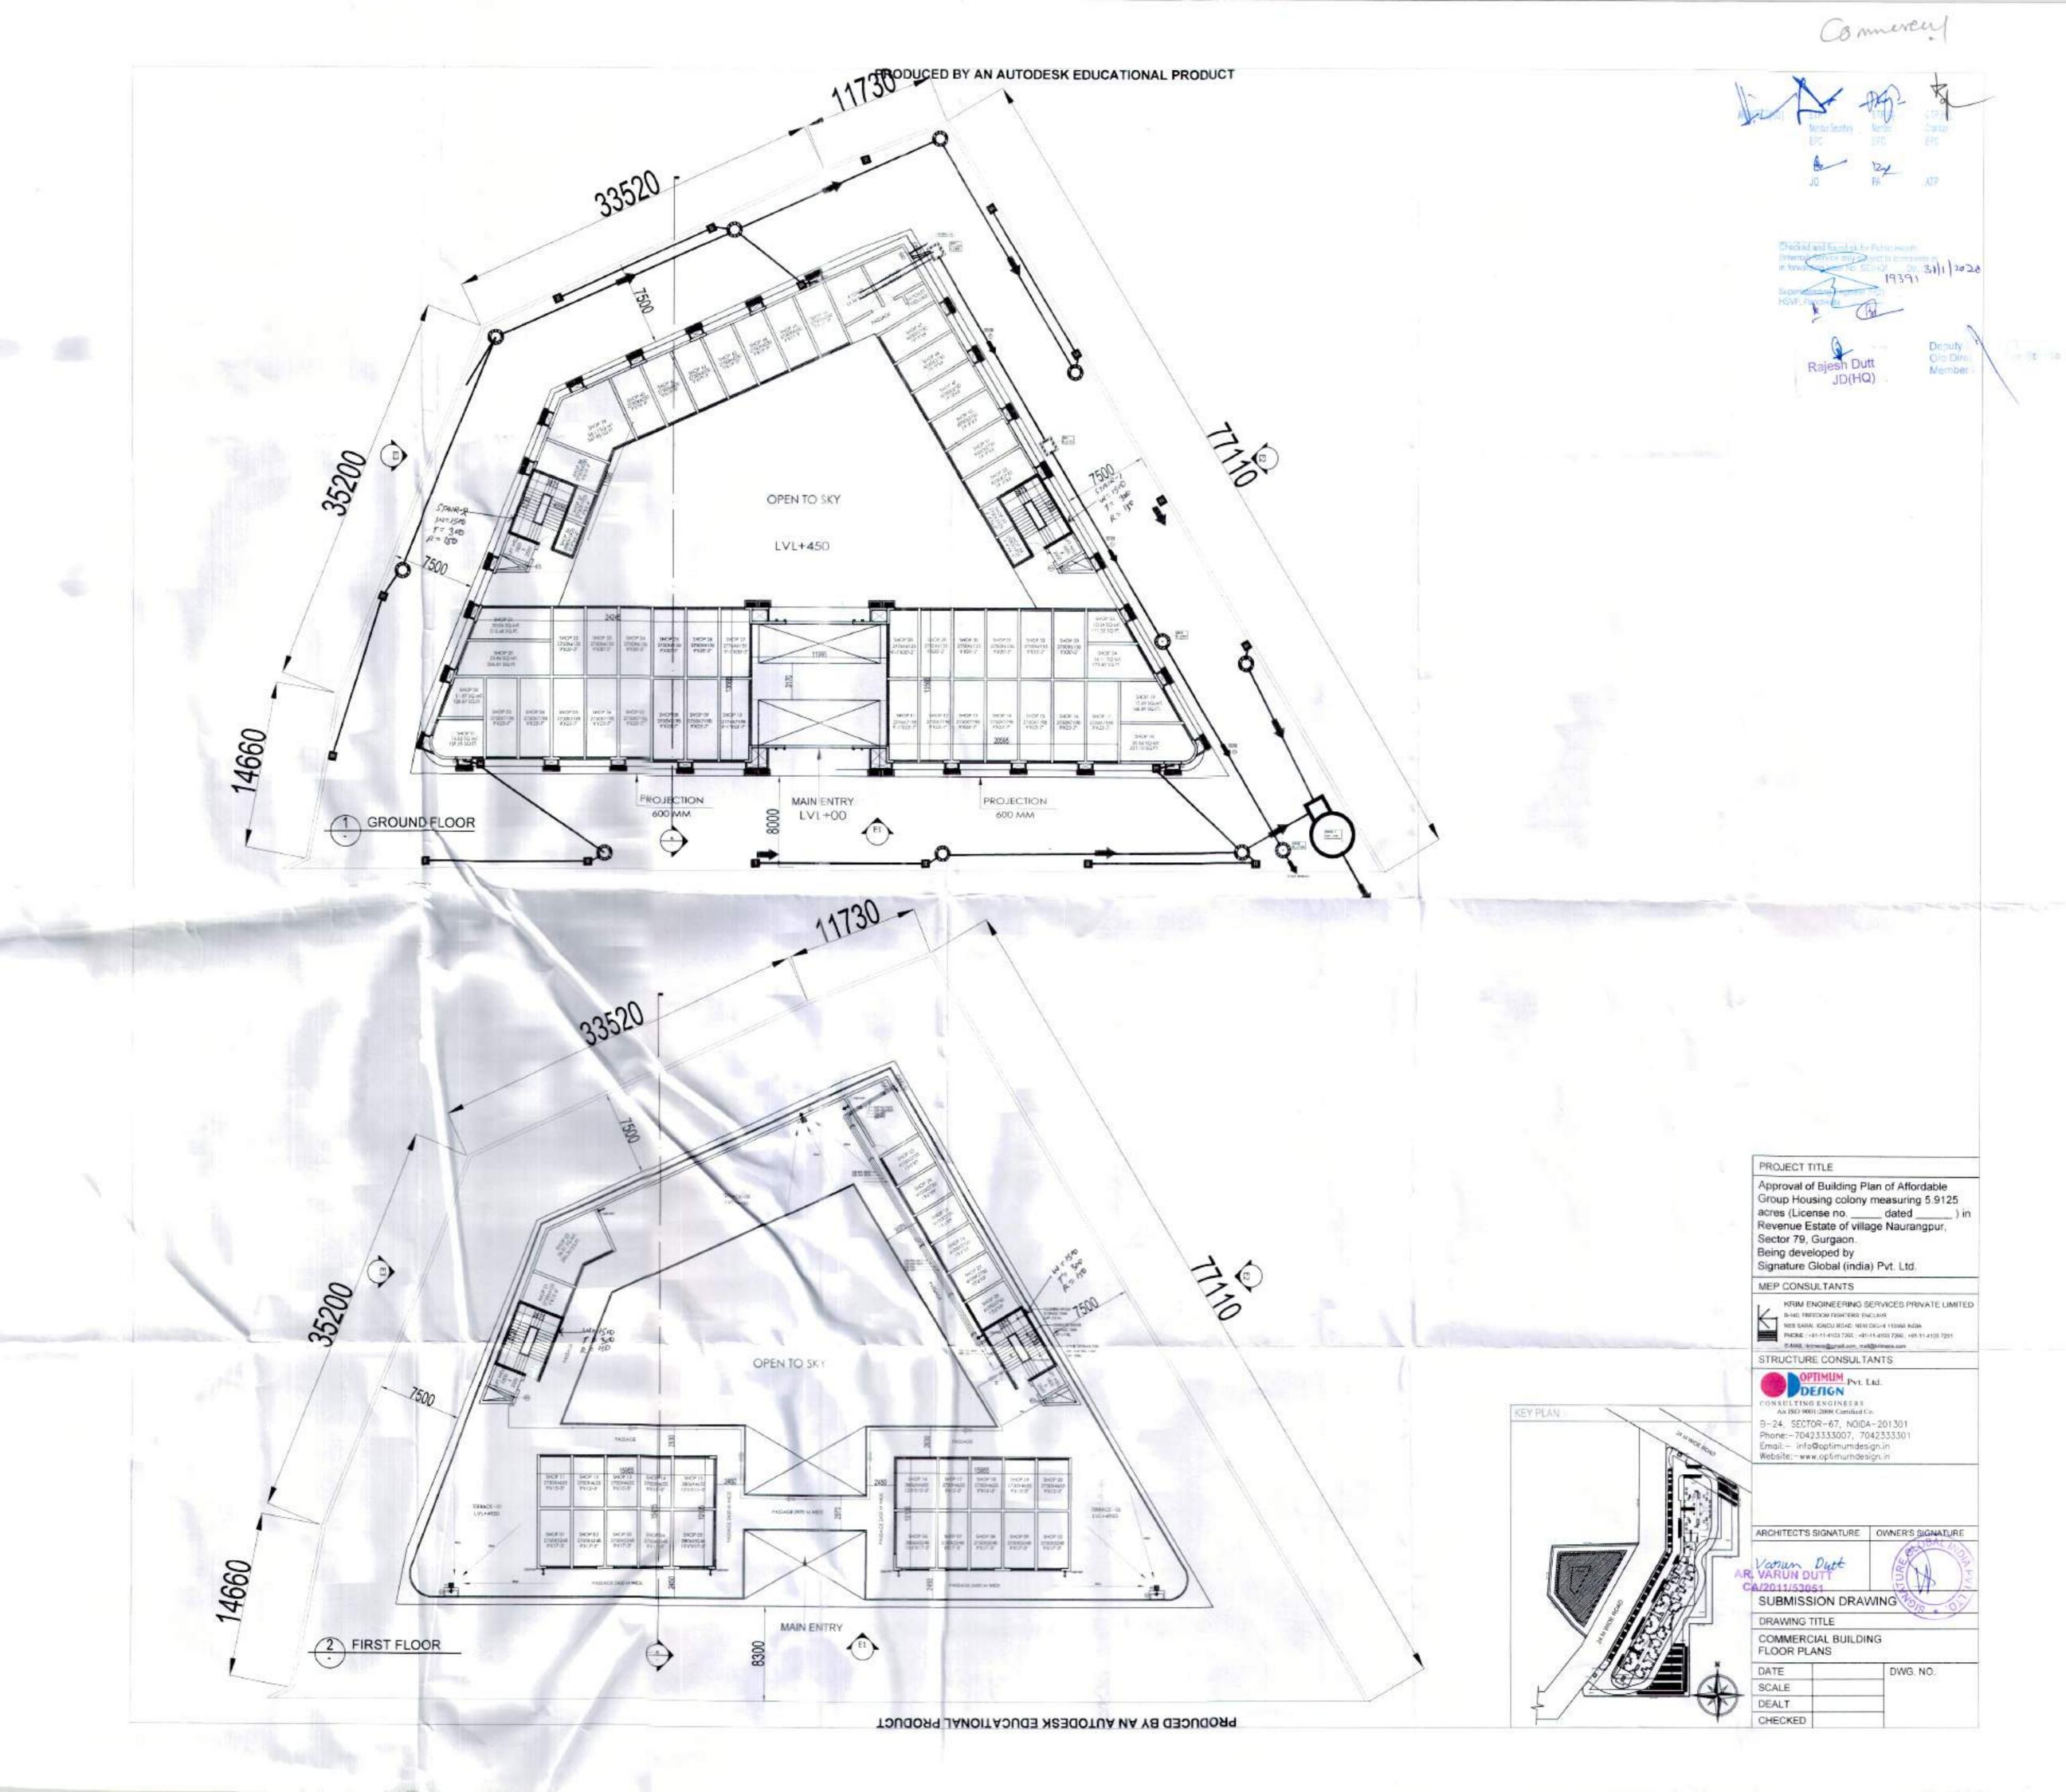

|                          |               | COMMERCI   | AL              |             |  |  |
|--------------------------|---------------|------------|-----------------|-------------|--|--|
|                          | 1 200         | AREA DETA  | AL              |             |  |  |
| GROUND FLOOR AREA DETAIL |               |            |                 |             |  |  |
| NAME                     | WIDTH<br>(MM) | шидту (ММ) | NO. OF<br>UNITS | AREA (SQ M) |  |  |
| 1                        | 20595         | 13565      | 1               | 279.371     |  |  |
| 2                        | 24245         | 13565      | 1               | 328.883     |  |  |
| 3                        | 0             | 0          | 1               | 34.090      |  |  |
| 4                        | 0             | 0          | 1               | 8.270       |  |  |
| 5                        | 14710         | 6570       | 1               | 96.645      |  |  |
| 6                        | 0             | 0          | 1               | 16.100      |  |  |
| 7                        | 30920         | 6260       | 1               | 193.559     |  |  |
| 8                        | 0             | 0          | 1               | 2.150       |  |  |
| 9                        | 10            | 0          | 1               | 2.190       |  |  |
| 10                       | 27620         | 6195       | 1               | 171.106     |  |  |
| 11                       | 0             | 0          | _ 1             | 11.430      |  |  |
| 12                       | 0             | 0          | 1               | 53.740      |  |  |
|                          |               |            | TOTAL           | 1197.534    |  |  |

|                         |               | COMMERCI    | AL              |             |  |
|-------------------------|---------------|-------------|-----------------|-------------|--|
|                         |               | AREA DETA   | AIL.            |             |  |
| FIRST FLOOR AREA DETAIL |               |             |                 |             |  |
| NAME                    | WIDTH<br>(MM) | LENGTH (MM) | NO, OF<br>UNITS | AREA (SQ M) |  |
| 1                       | 15955         | 10135       | 2               | 323.408     |  |
| 2                       | 0             | - 0         | 1               | 1.680       |  |
| 3                       | 2575          | 2960        | 1               | 7.622       |  |
| 4                       | 11095         | 4335        | 1               | 48.097      |  |
| 5                       | 0             | 0           | 1               | 7.720       |  |
| 6                       | 3075          | 4335        | 1               | 13.330      |  |
| 7                       | 0             | 0           | 1               | 6.280       |  |
| 8                       | 28605         | 4335        | 1               | 124,003     |  |
| 9                       | 2960          | 2455        | 1               | 7.267       |  |
| 10                      | 0             | 0           | 1               | 2.460       |  |
|                         |               |             | TOTAL           | 541.866     |  |