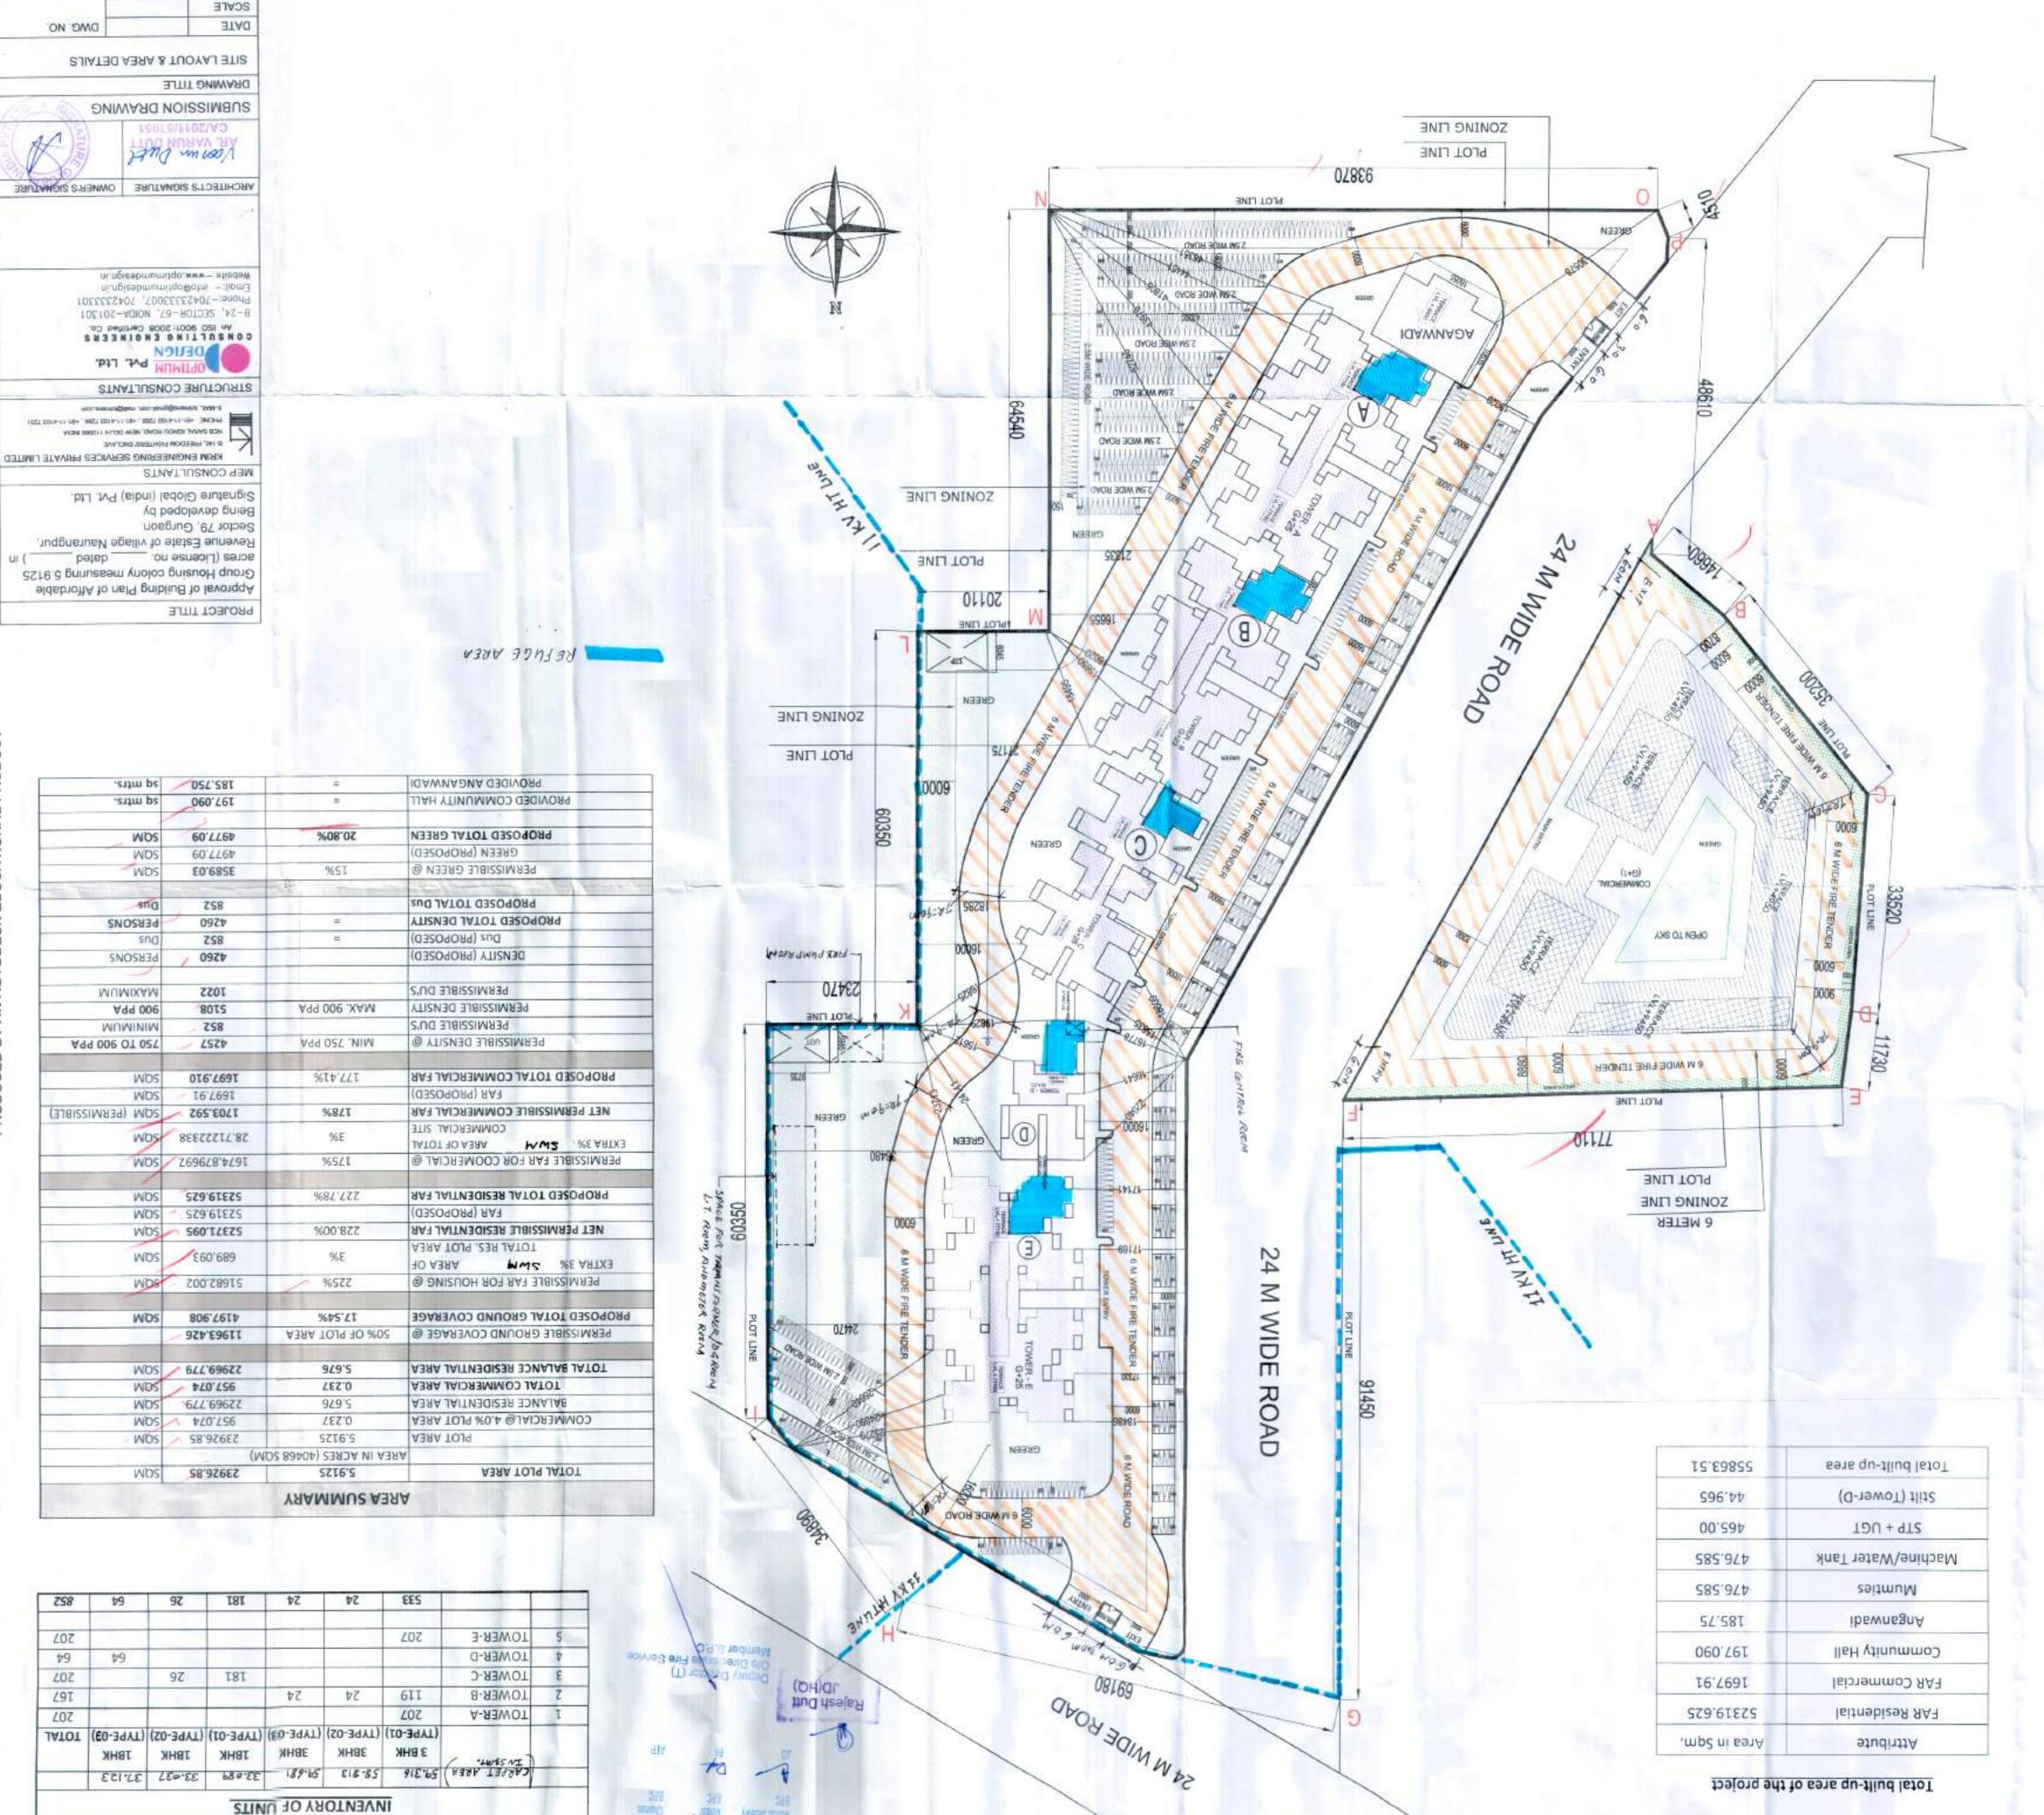

-------------|-------------------------------------------------------------------------------------|
| 1 GROUND FLOOR AREA DIAGRAM |                    |                                                                                     |
|                             |                    |                                                                                     |



FLOOR AREA (SQ

504.1950

1701.7294 1235.5586



2 FIRST FLOOR AREA DIAGRAM

Rajesh Dutt JD(HQ)

ARCHITECT'S SIGNATURE OWNER'S SIGNATURE

SUBMISSION DRAWING DRAWING TITLE COMMERCIAL BUILDING AREA DETAILS

DWG. NO.

PRODUCED BY AN AUTODESK EDUCATIONAL PRODUCT





PRODUCED BY AN AUTODESK EDUCATIONAL PRODUCT

CHECKED







PRODUCED BY AN AUTODESK EDUCATIONAL PRODUCT

PRODUCED BY AN AUTODESK EDUCATIONAL PRODUCT







CHECKED TJA30

SE 1333