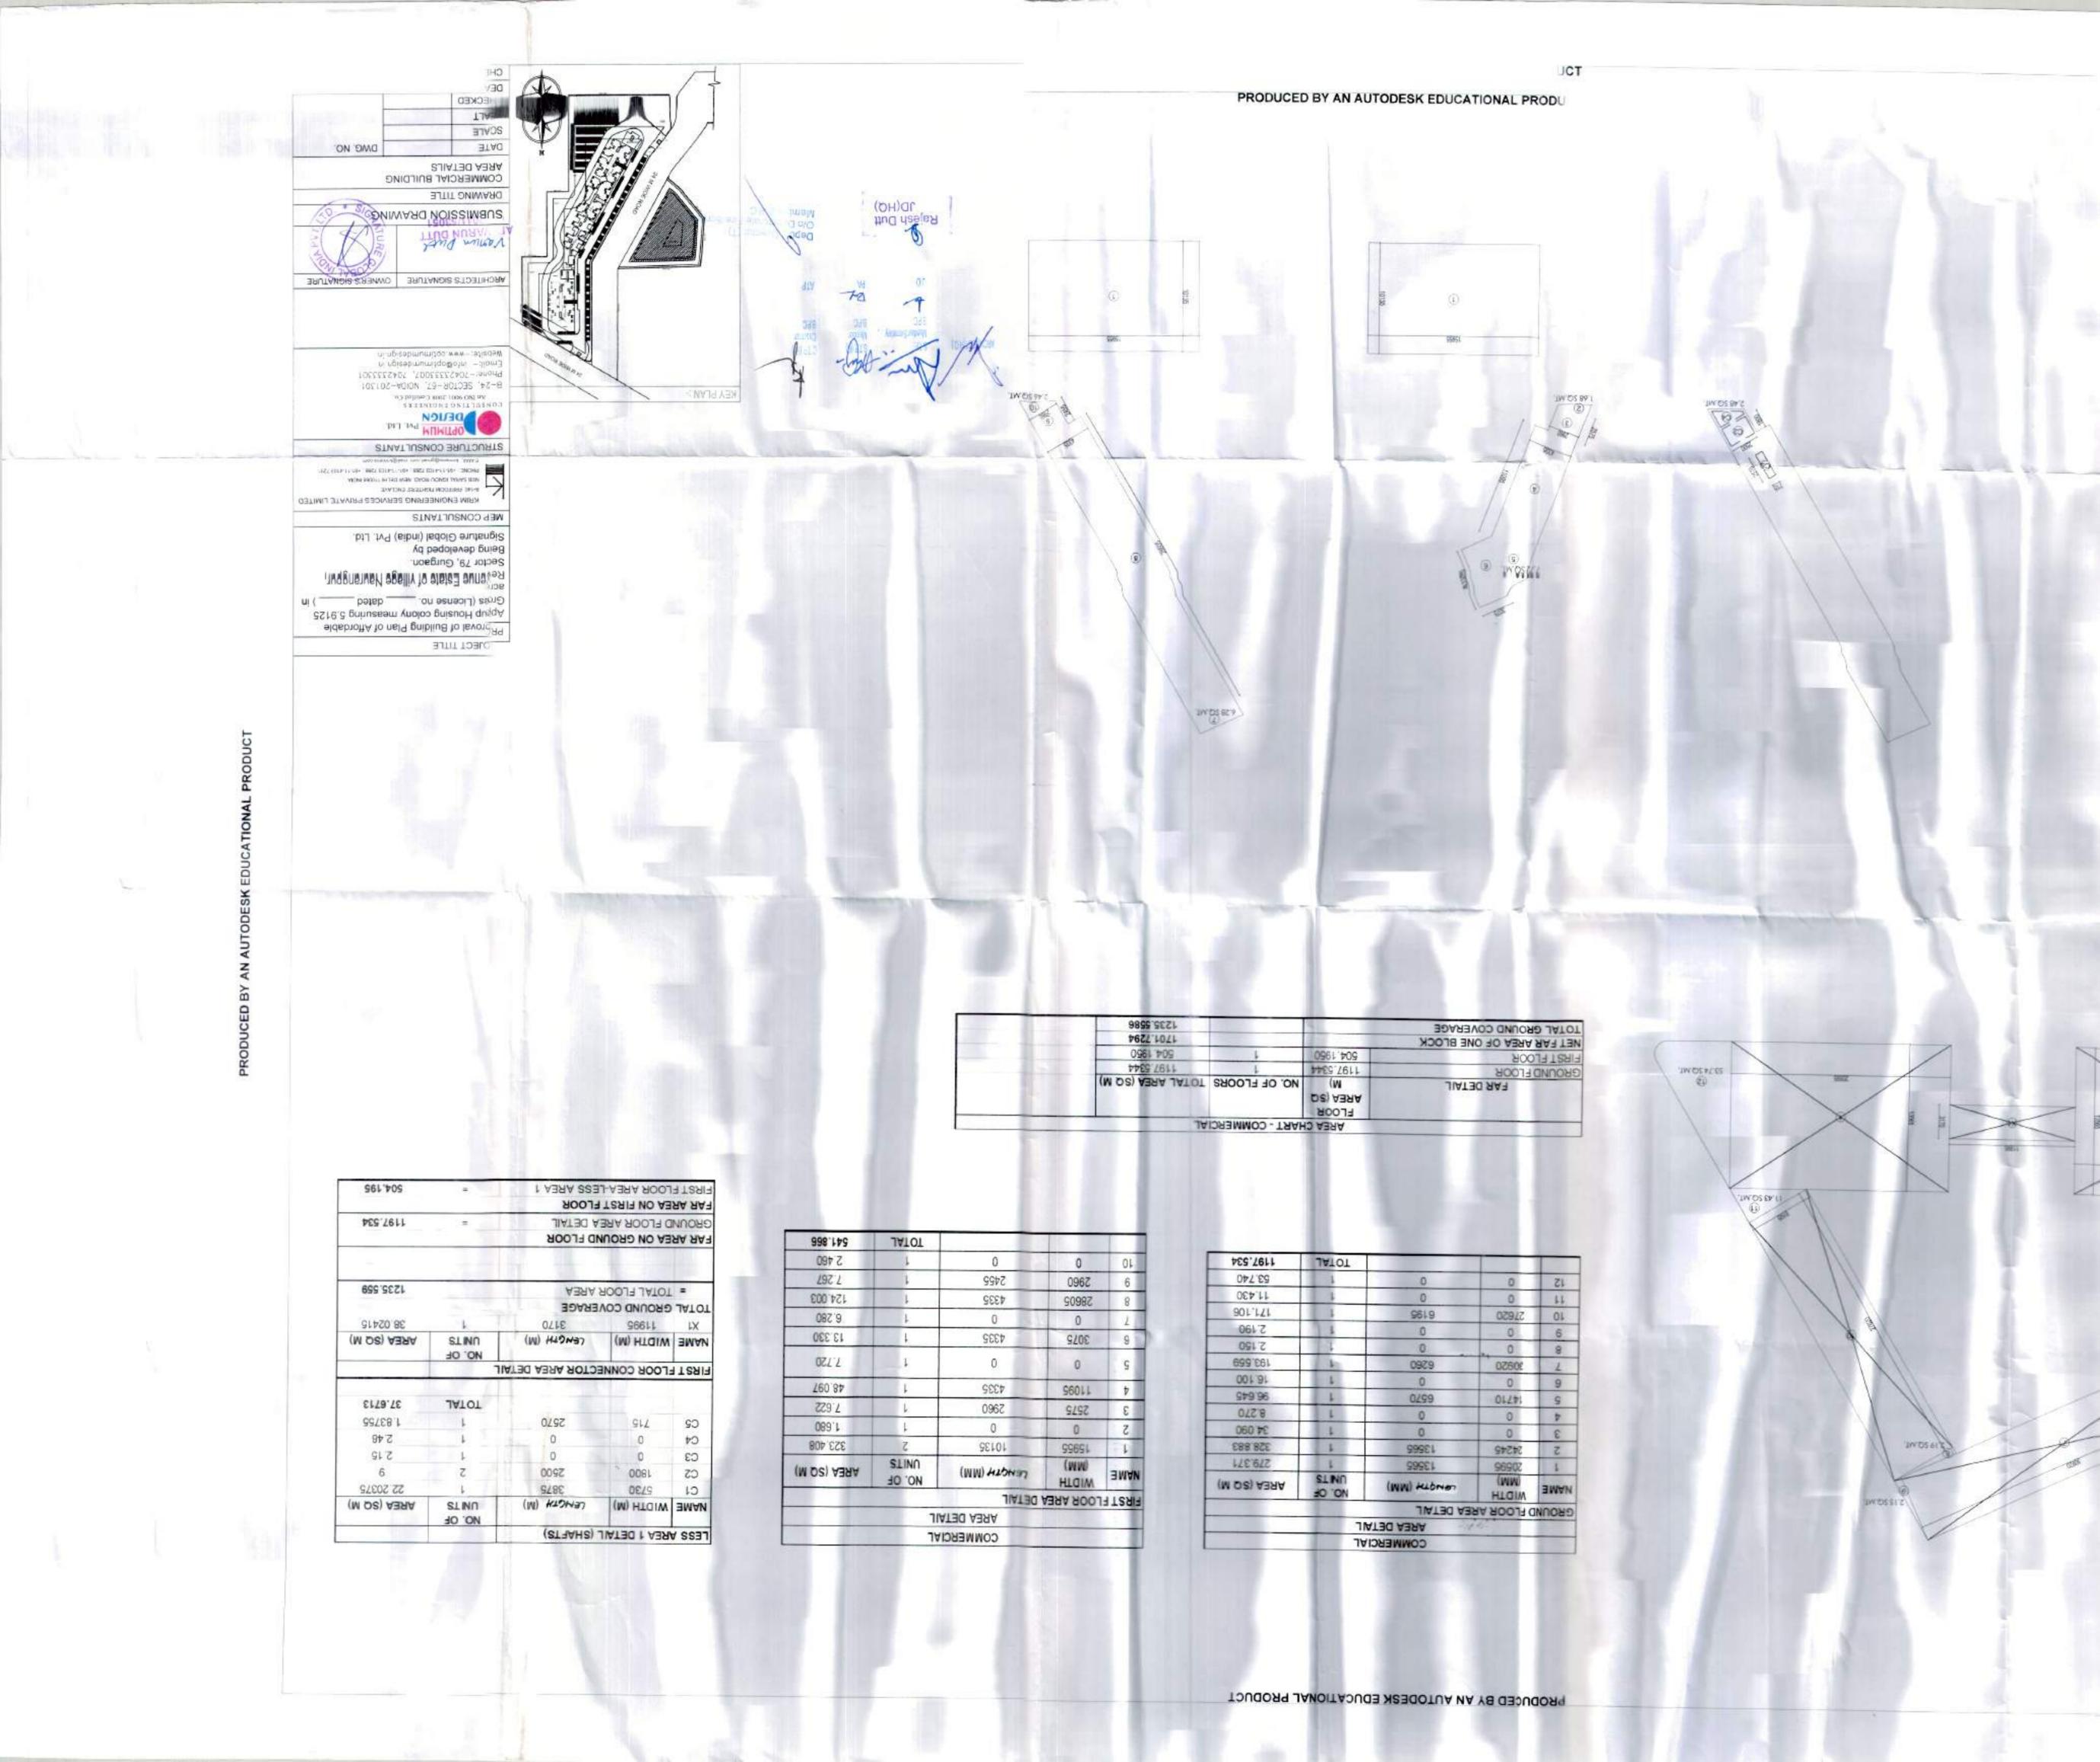

|                          |               | COMMERCI   | AL              |             |  |  |
|--------------------------|---------------|------------|-----------------|-------------|--|--|
|                          | 1 200         | AREA DETA  | AL              |             |  |  |
| GROUND FLOOR AREA DETAIL |               |            |                 |             |  |  |
| NAME                     | WIDTH<br>(MM) | шидту (ММ) | NO. OF<br>UNITS | AREA (SQ M) |  |  |
| 1                        | 20595         | 13565      | 1               | 279.371     |  |  |
| 2                        | 24245         | 13565      | 1               | 328.883     |  |  |
| 3                        | 0             | 0          | 1               | 34.090      |  |  |
| 4                        | 0             | 0          | 1               | 8.270       |  |  |
| 5                        | 14710         | 6570       | 1               | 96.645      |  |  |
| 6                        | 0             | 0          | 1               | 16.100      |  |  |
| 7                        | 30920         | 6260       | 1               | 193.559     |  |  |
| 8                        | 0             | 0          | 1               | 2.150       |  |  |
| 9                        | 10            | 0          | 1               | 2.190       |  |  |
| 10                       | 27620         | 6195       | 1               | 171.106     |  |  |
| 11                       | 0             | 0          | _ 1             | 11.430      |  |  |
| 12                       | 0             | 0          | 1               | 53.740      |  |  |
|                          |               |            | TOTAL           | 1197.534    |  |  |

|                         |               | COMMERCI    | AL              |             |  |
|-------------------------|---------------|-------------|-----------------|-------------|--|
|                         |               | AREA DETA   | AIL.            |             |  |
| FIRST FLOOR AREA DETAIL |               |             |                 |             |  |
| NAME                    | WIDTH<br>(MM) | LENGTH (MM) | NO, OF<br>UNITS | AREA (SQ M) |  |
| 1                       | 15955         | 10135       | 2               | 323.408     |  |
| 2                       | 0             | - 0         | 1               | 1.680       |  |
| 3                       | 2575          | 2960        | 1               | 7.622       |  |
| 4                       | 11095         | 4335        | 1               | 48.097      |  |
| 5                       | 0             | 0           | 1               | 7.720       |  |
| 6                       | 3075          | 4335        | 1               | 13.330      |  |
| 7                       | 0             | 0           | 1               | 6.280       |  |
| 8                       | 28605         | 4335        | 1               | 124,003     |  |
| 9                       | 2960          | 2455        | 1               | 7.267       |  |
| 10                      | 0             | 0           | 1               | 2.460       |  |
|                         |               |             | TOTAL           | 541.866     |  |

| NAME                     | WIDTH (M)                                       | LENGTH (M)                             | NO. OF<br>UNITS                                                                                                                                                                                                                                                                                                                                                                                                                                                                                                                                                                                                                                                                                                                                                                                                                                                                                                                                                                                                                                                                                                                                                                                                                                                                                                                                                                                                                                                                                                                                                                                                                                                                                                                                                                                                                                                                                                                                                                                                                                                                                                                | AREA (SQ M)             |
|--------------------------|-------------------------------------------------|----------------------------------------|--------------------------------------------------------------------------------------------------------------------------------------------------------------------------------------------------------------------------------------------------------------------------------------------------------------------------------------------------------------------------------------------------------------------------------------------------------------------------------------------------------------------------------------------------------------------------------------------------------------------------------------------------------------------------------------------------------------------------------------------------------------------------------------------------------------------------------------------------------------------------------------------------------------------------------------------------------------------------------------------------------------------------------------------------------------------------------------------------------------------------------------------------------------------------------------------------------------------------------------------------------------------------------------------------------------------------------------------------------------------------------------------------------------------------------------------------------------------------------------------------------------------------------------------------------------------------------------------------------------------------------------------------------------------------------------------------------------------------------------------------------------------------------------------------------------------------------------------------------------------------------------------------------------------------------------------------------------------------------------------------------------------------------------------------------------------------------------------------------------------------------|-------------------------|
| C1                       | 5730                                            | 3875                                   | 1                                                                                                                                                                                                                                                                                                                                                                                                                                                                                                                                                                                                                                                                                                                                                                                                                                                                                                                                                                                                                                                                                                                                                                                                                                                                                                                                                                                                                                                                                                                                                                                                                                                                                                                                                                                                                                                                                                                                                                                                                                                                                                                              | 22.20375                |
| C2                       | 1800                                            | 2500                                   | 2                                                                                                                                                                                                                                                                                                                                                                                                                                                                                                                                                                                                                                                                                                                                                                                                                                                                                                                                                                                                                                                                                                                                                                                                                                                                                                                                                                                                                                                                                                                                                                                                                                                                                                                                                                                                                                                                                                                                                                                                                                                                                                                              | 9                       |
| C3                       | 0                                               | 0                                      | 1                                                                                                                                                                                                                                                                                                                                                                                                                                                                                                                                                                                                                                                                                                                                                                                                                                                                                                                                                                                                                                                                                                                                                                                                                                                                                                                                                                                                                                                                                                                                                                                                                                                                                                                                                                                                                                                                                                                                                                                                                                                                                                                              | 2.15                    |
| C4                       | 0                                               | 0                                      | 1                                                                                                                                                                                                                                                                                                                                                                                                                                                                                                                                                                                                                                                                                                                                                                                                                                                                                                                                                                                                                                                                                                                                                                                                                                                                                                                                                                                                                                                                                                                                                                                                                                                                                                                                                                                                                                                                                                                                                                                                                                                                                                                              | 2.48                    |
| C5                       | 715                                             | 2570                                   | 1                                                                                                                                                                                                                                                                                                                                                                                                                                                                                                                                                                                                                                                                                                                                                                                                                                                                                                                                                                                                                                                                                                                                                                                                                                                                                                                                                                                                                                                                                                                                                                                                                                                                                                                                                                                                                                                                                                                                                                                                                                                                                                                              | 1.83755                 |
|                          |                                                 |                                        | TOTAL                                                                                                                                                                                                                                                                                                                                                                                                                                                                                                                                                                                                                                                                                                                                                                                                                                                                                                                                                                                                                                                                                                                                                                                                                                                                                                                                                                                                                                                                                                                                                                                                                                                                                                                                                                                                                                                                                                                                                                                                                                                                                                                          | 37.6713                 |
| 20000p                   |                                                 | CTOR AREA DETA                         | NO. OF                                                                                                                                                                                                                                                                                                                                                                                                                                                                                                                                                                                                                                                                                                                                                                                                                                                                                                                                                                                                                                                                                                                                                                                                                                                                                                                                                                                                                                                                                                                                                                                                                                                                                                                                                                                                                                                                                                                                                                                                                                                                                                                         | ADEA (CC.11)            |
| NAME                     | WIDTH (M)                                       | LENGTH (M)                             | the state of the s | AREA (SQ M)             |
| NAME<br>X1               |                                                 | LENGTH (M)<br>3170                     | NO. OF                                                                                                                                                                                                                                                                                                                                                                                                                                                                                                                                                                                                                                                                                                                                                                                                                                                                                                                                                                                                                                                                                                                                                                                                                                                                                                                                                                                                                                                                                                                                                                                                                                                                                                                                                                                                                                                                                                                                                                                                                                                                                                                         | AREA (SQ M)<br>38.02415 |
| NAME<br>X1<br>TOTAL      | WIDTH (M)<br>11995                              | LENGTH (M)<br>3170<br>/ERAGE           | NO. OF                                                                                                                                                                                                                                                                                                                                                                                                                                                                                                                                                                                                                                                                                                                                                                                                                                                                                                                                                                                                                                                                                                                                                                                                                                                                                                                                                                                                                                                                                                                                                                                                                                                                                                                                                                                                                                                                                                                                                                                                                                                                                                                         |                         |
| NAME<br>X1<br>TOTAL      | WIDTH (M)<br>11995<br>GROUND COV<br>TOTAL FLOOR | SAREA (M)                              | NO. OF                                                                                                                                                                                                                                                                                                                                                                                                                                                                                                                                                                                                                                                                                                                                                                                                                                                                                                                                                                                                                                                                                                                                                                                                                                                                                                                                                                                                                                                                                                                                                                                                                                                                                                                                                                                                                                                                                                                                                                                                                                                                                                                         | 38.02415                |
| NAME<br>X1<br>TOTAL<br>= | WIDTH (M)<br>11995<br>GROUND COV                | ZENGTH (M)<br>3170<br>ZERAGE<br>R AREA | NO. OF                                                                                                                                                                                                                                                                                                                                                                                                                                                                                                                                                                                                                                                                                                                                                                                                                                                                                                                                                                                                                                                                                                                                                                                                                                                                                                                                                                                                                                                                                                                                                                                                                                                                                                                                                                                                                                                                                                                                                                                                                                                                                                                         | 38.02415                |

| (3)<br>34.09 SQ.MT.         | 20556 S3.74 SQ.MI. | FAR DETAIL GROUND FLOOR FIRST FLOOR NET FAR AREA OF ONE BLOCK TOTAL GROUND COVERAGE |
|-----------------------------|--------------------|-------------------------------------------------------------------------------------|
| 1 GROUND FLOOR AREA DIAGRAM |                    |                                                                                     |
|                             |                    |                                                                                     |

FLOOR AREA (SQ

504.1950

1701.7294 1235.5586

2 FIRST FLOOR AREA DIAGRAM

Rajesh Dutt JD(HQ)

ARCHITECT'S SIGNATURE OWNER'S SIGNATURE

SUBMISSION DRAWING DRAWING TITLE COMMERCIAL BUILDING AREA DETAILS

DWG. NO.