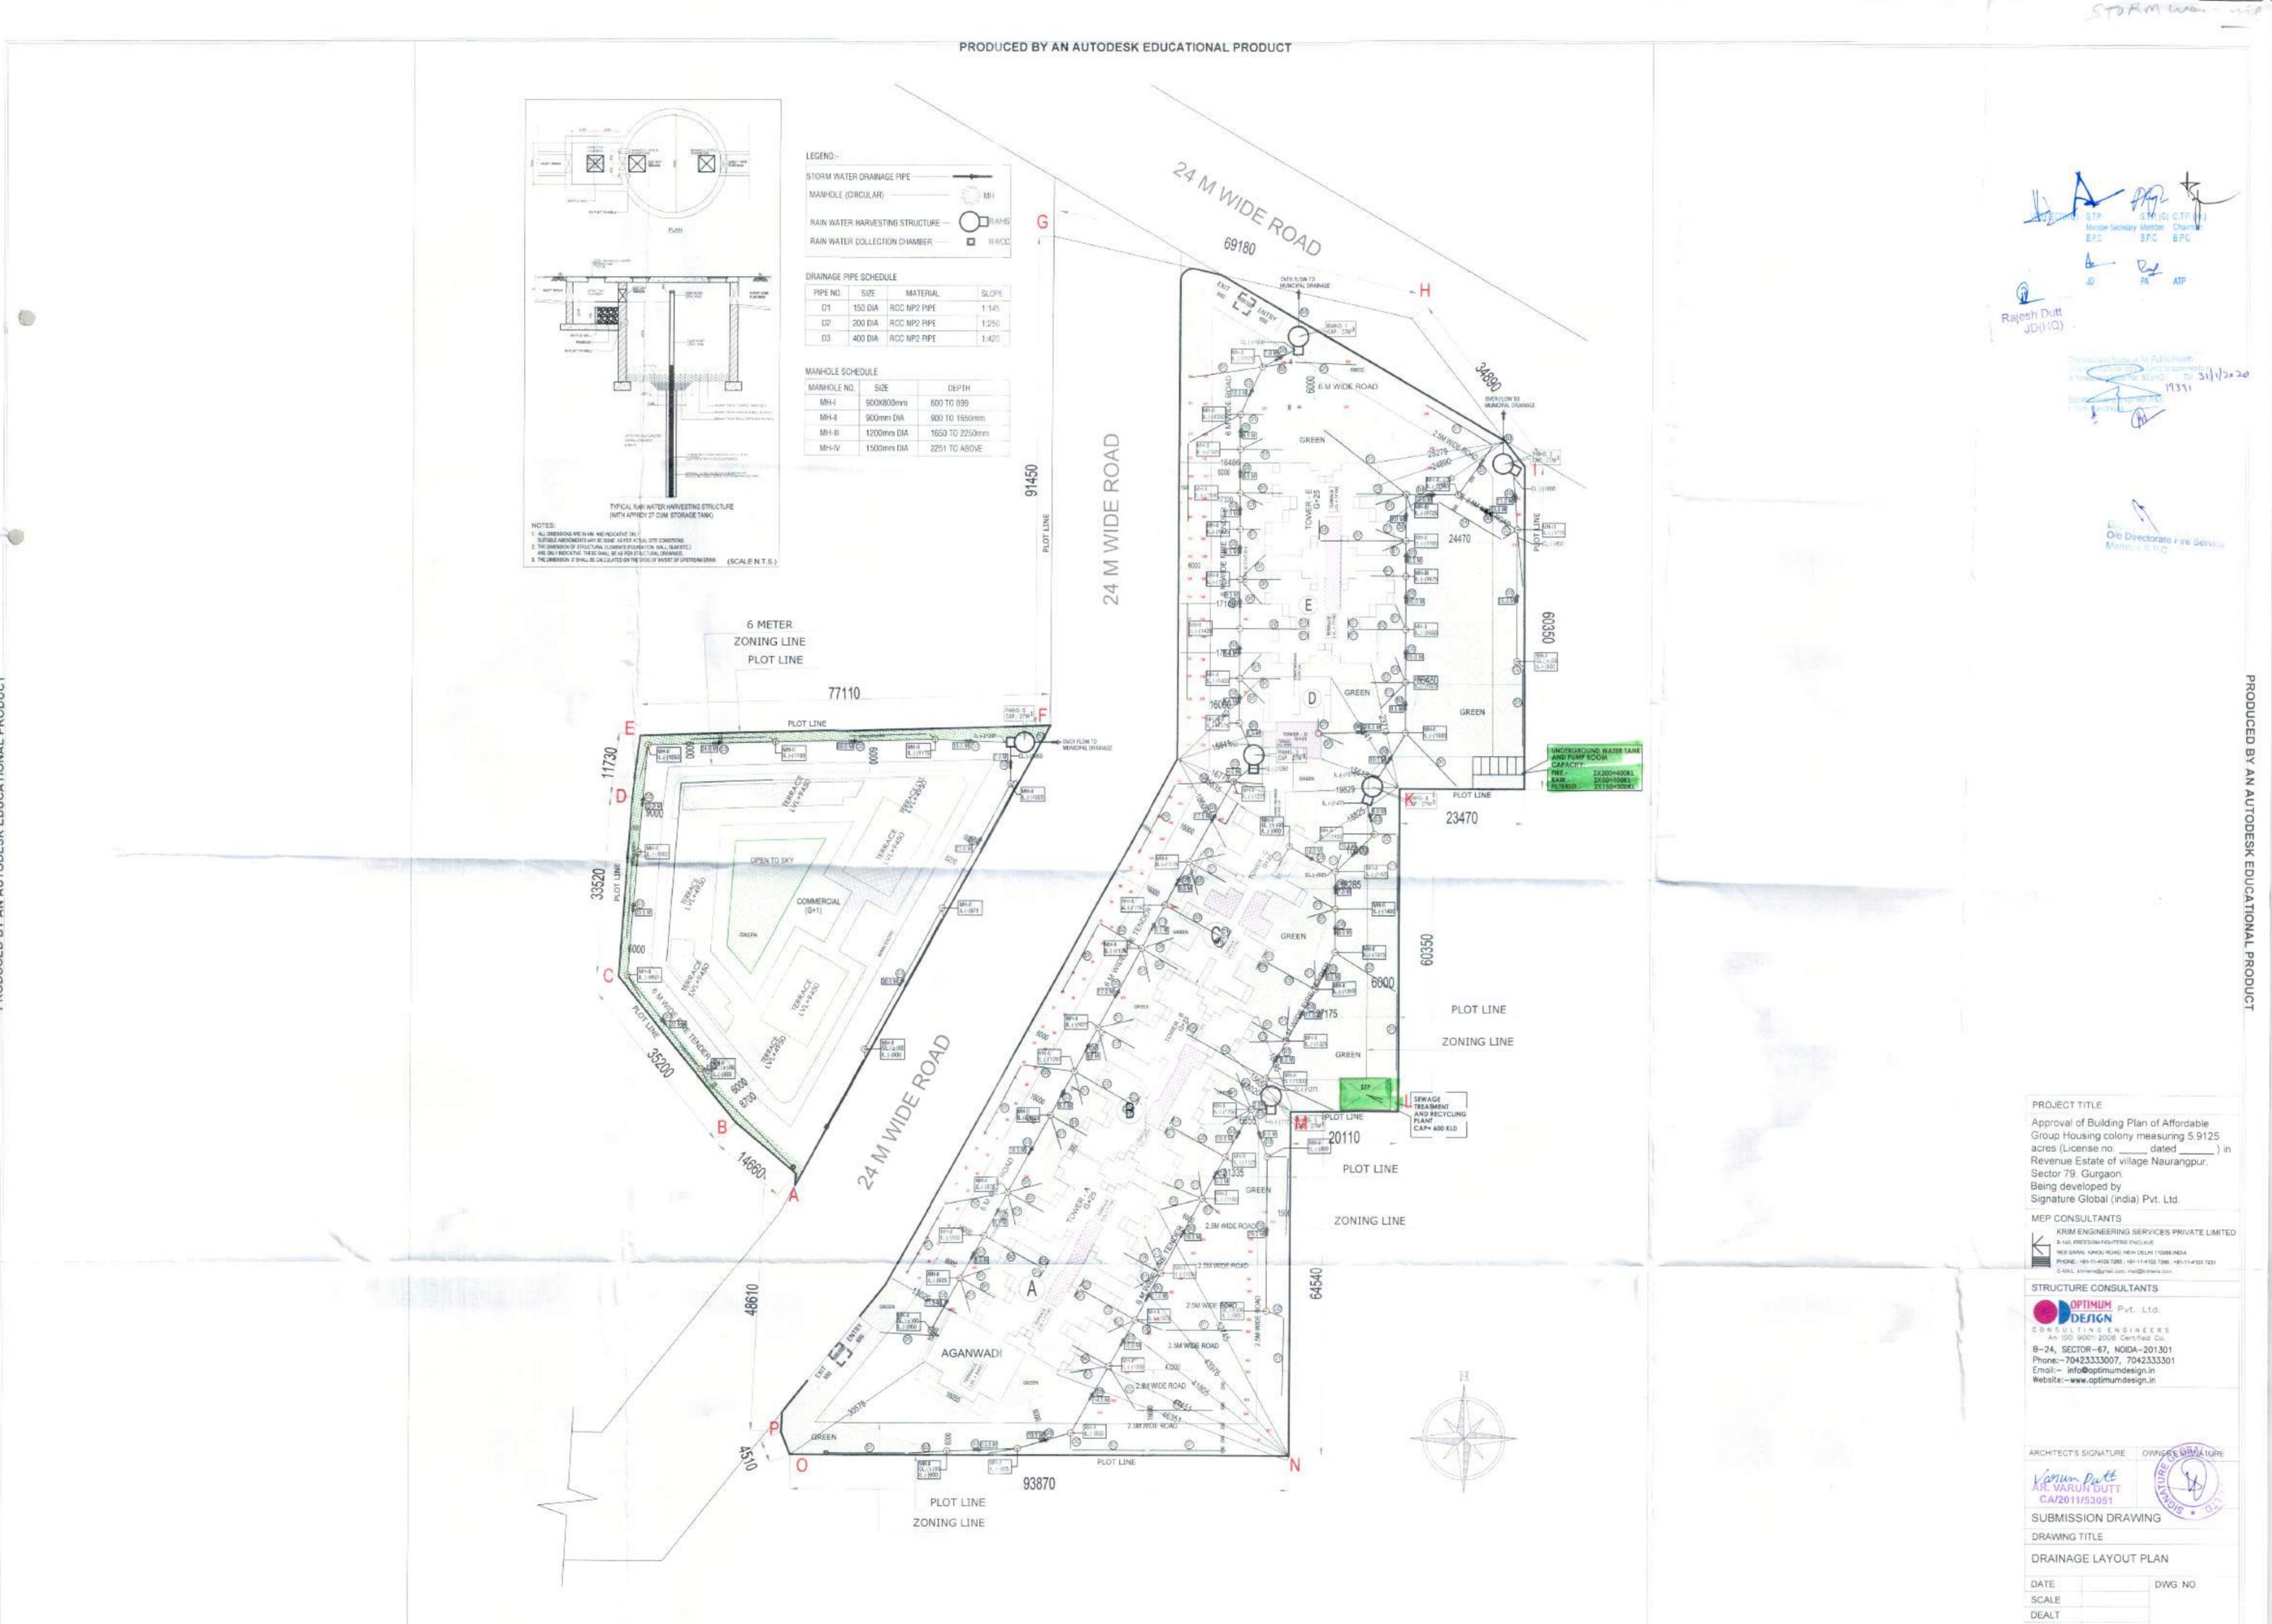

| 20556 S3.74 SQ.MI. | FAR DETAIL GROUND FLOOR FIRST FLOOR NET FAR AREA OF ONE BLOCK TOTAL GROUND COVERAGE |
|-----------------------------|--------------------|-------------------------------------------------------------------------------------|
| 1 GROUND FLOOR AREA DIAGRAM |                    |                                                                                     |
|                             |                    |                                                                                     |



FLOOR AREA (SQ

504.1950

1701.7294 1235.5586



2 FIRST FLOOR AREA DIAGRAM

Rajesh Dutt JD(HQ)

ARCHITECT'S SIGNATURE OWNER'S SIGNATURE

SUBMISSION DRAWING DRAWING TITLE COMMERCIAL BUILDING AREA DETAILS

DWG. NO.

PRODUCED BY AN AUTODESK EDUCATIONAL PRODUCT





PRODUCED BY AN AUTODESK EDUCATIONAL PRODUCT

CHECKED







PRODUCED BY AN AUTODESK EDUCATIONAL PRODUCT

PRODUCED BY AN AUTODESK EDUCATIONAL PRODUCT







CHECKED TJA30

SE 1333