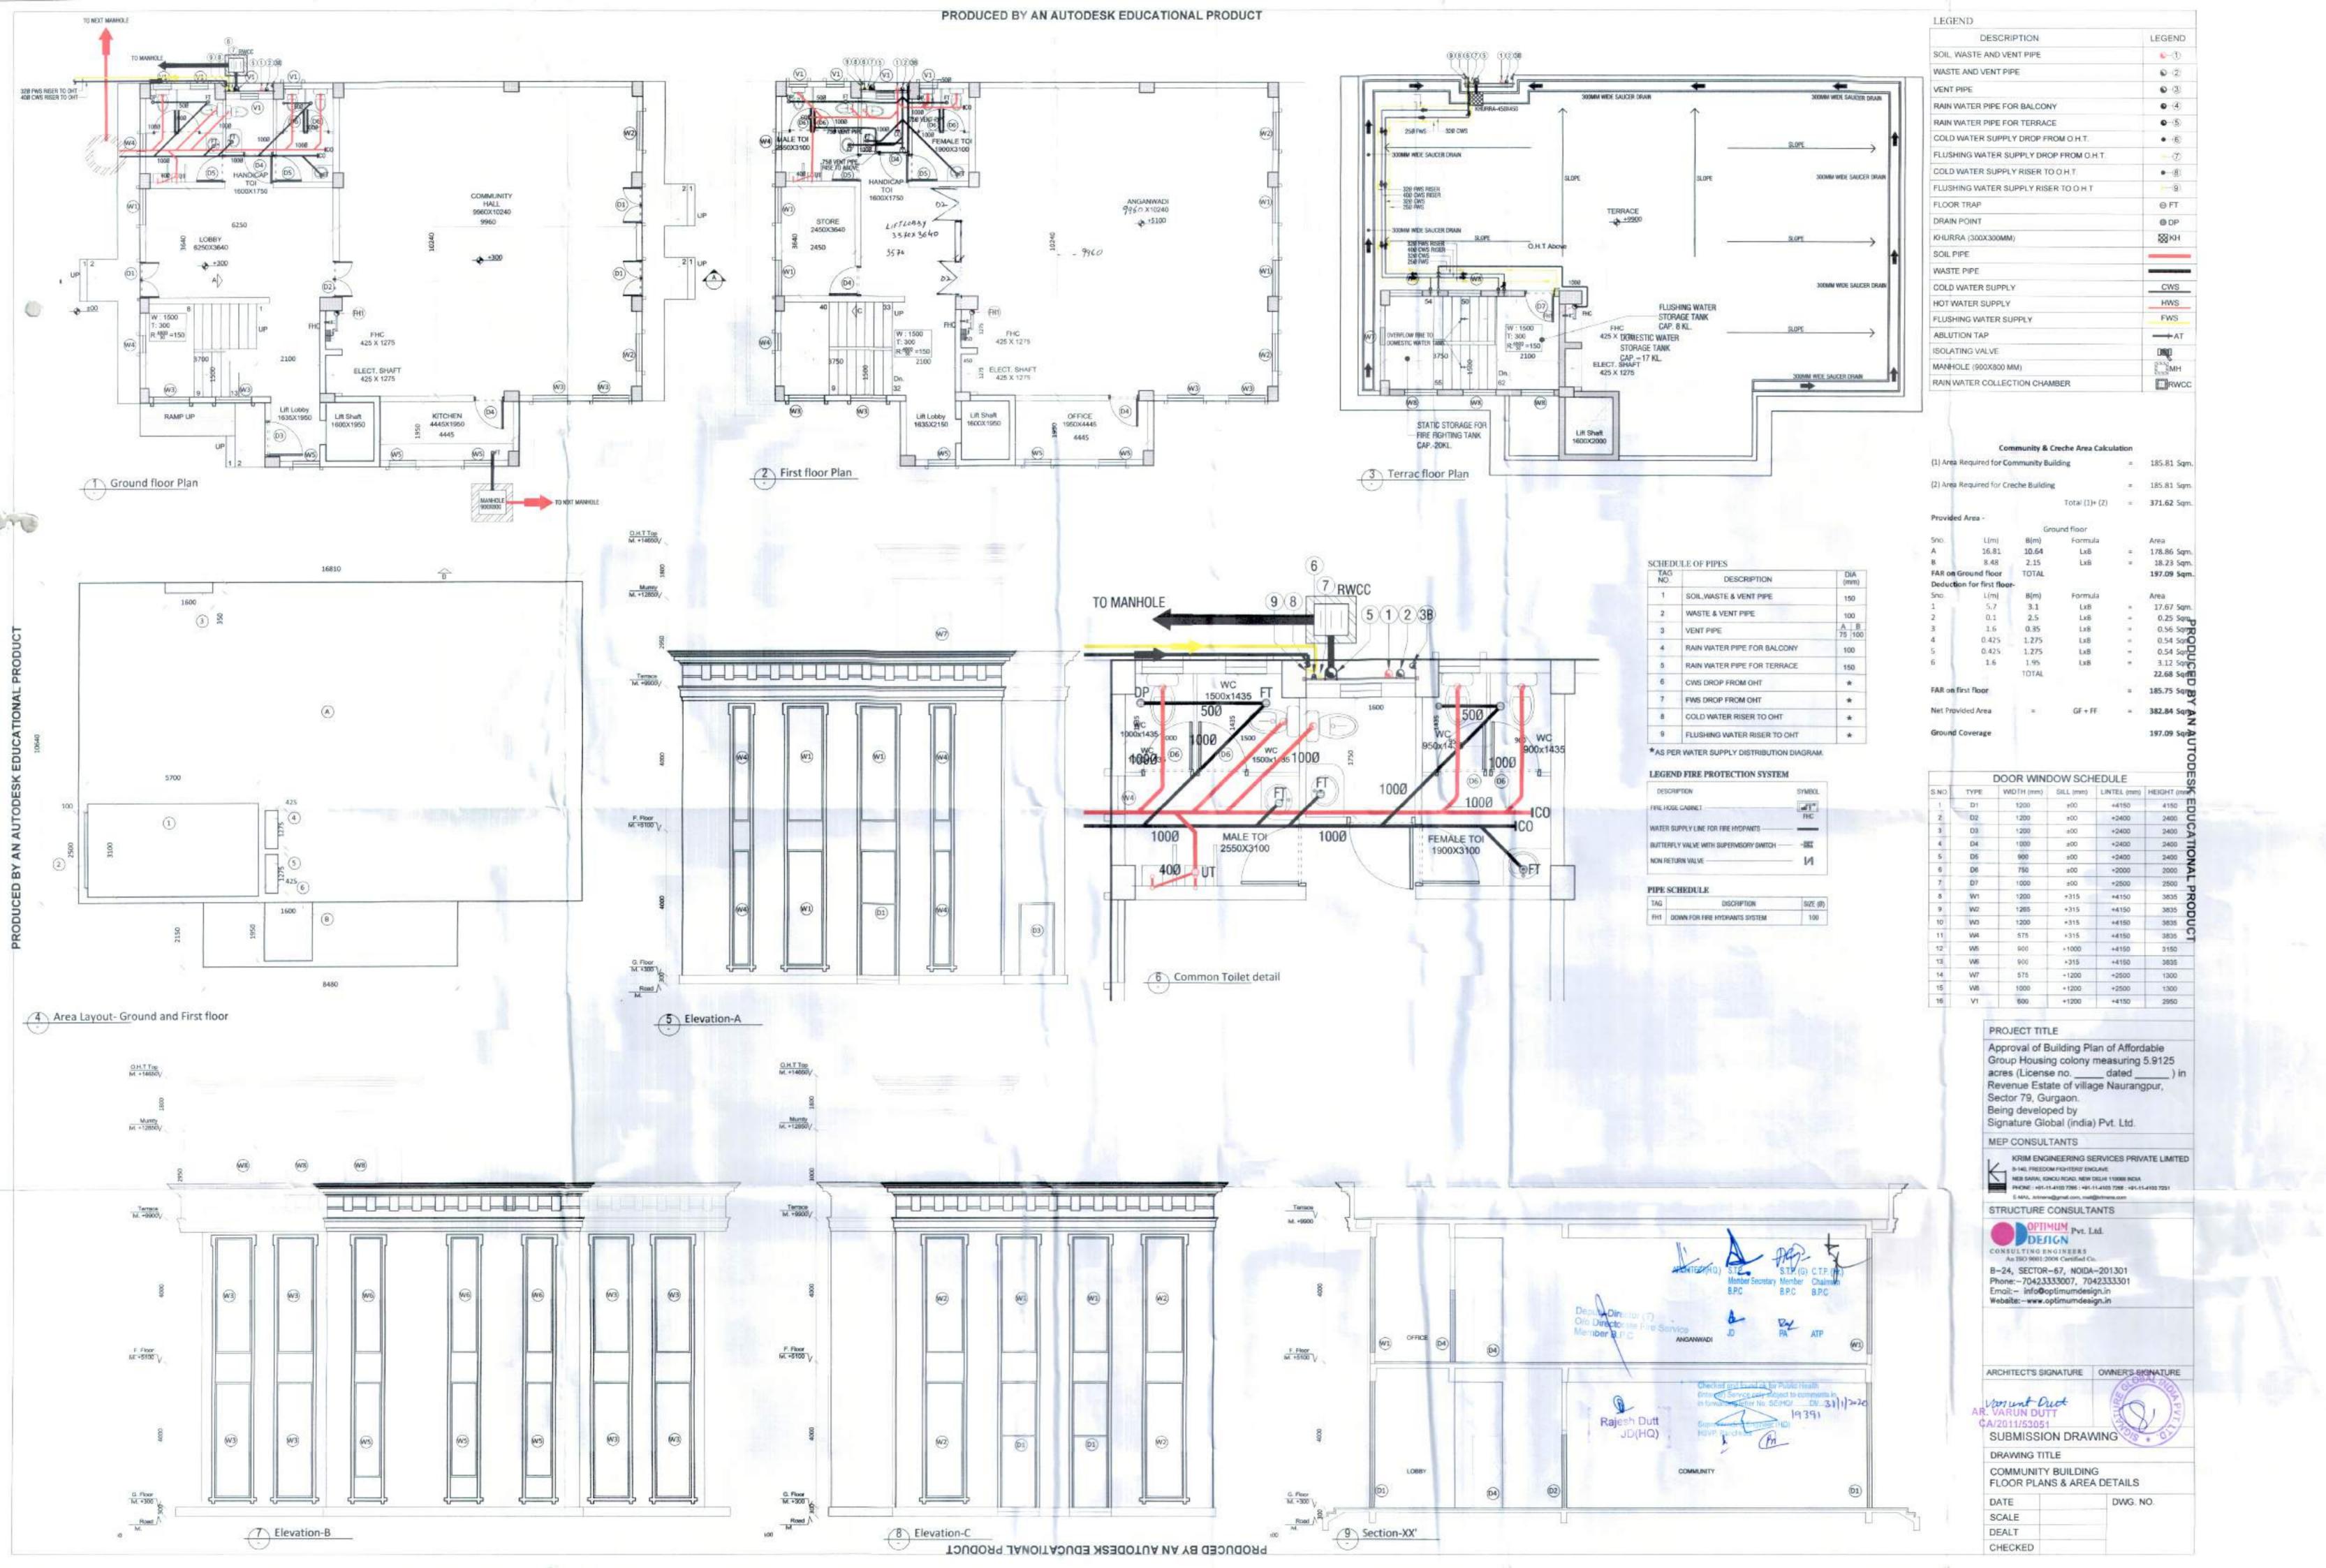

|                          |               | COMMERCI   | AL              |             |  |  |
|--------------------------|---------------|------------|-----------------|-------------|--|--|
|                          | 1 200         | AREA DETA  | AL              |             |  |  |
| GROUND FLOOR AREA DETAIL |               |            |                 |             |  |  |
| NAME                     | WIDTH<br>(MM) | шидту (ММ) | NO. OF<br>UNITS | AREA (SQ M) |  |  |
| 1                        | 20595         | 13565      | 1               | 279.371     |  |  |
| 2                        | 24245         | 13565      | 1               | 328.883     |  |  |
| 3                        | 0             | 0          | 1               | 34.090      |  |  |
| 4                        | 0             | 0          | 1               | 8.270       |  |  |
| 5                        | 14710         | 6570       | 1               | 96.645      |  |  |
| 6                        | 0             | 0          | 1               | 16.100      |  |  |
| 7                        | 30920         | 6260       | 1               | 193.559     |  |  |
| 8                        | 0             | 0          | 1               | 2.150       |  |  |
| 9                        | 10            | 0          | 1               | 2.190       |  |  |
| 10                       | 27620         | 6195       | 1               | 171.106     |  |  |
| 11                       | 0             | 0          | _ 1             | 11.430      |  |  |
| 12                       | 0             | 0          | 1               | 53.740      |  |  |
|                          |               |            | TOTAL           | 1197.534    |  |  |

|                         |               | COMMERCI    | AL              |             |  |
|-------------------------|---------------|-------------|-----------------|-------------|--|
|                         |               | AREA DETA   | AIL.            |             |  |
| FIRST FLOOR AREA DETAIL |               |             |                 |             |  |
| NAME                    | WIDTH<br>(MM) | LENGTH (MM) | NO, OF<br>UNITS | AREA (SQ M) |  |
| 1                       | 15955         | 10135       | 2               | 323.408     |  |
| 2                       | 0             | - 0         | 1               | 1.680       |  |
| 3                       | 2575          | 2960        | 1               | 7.622       |  |
| 4                       | 11095         | 4335        | 1               | 48.097      |  |
| 5                       | 0             | 0           | 1               | 7.720       |  |
| 6                       | 3075          | 4335        | 1               | 13.330      |  |
| 7                       | 0             | 0           | 1               | 6.280       |  |
| 8                       | 28605         | 4335        | 1               | 124,003     |  |
| 9                       | 2960          | 2455        | 1               | 7.267       |  |
| 10                      | 0             | 0           | 1               | 2.460       |  |
|                         |               |             | TOTAL           | 541.866     |  |

| NAME                     | WIDTH (M)                                       | LENGTH (M)                             | NO. OF<br>UNITS                                                                                                                                                                                                                                                                                                                                                                                                                                                                                                                                                                                                                                                                                                                                                                                                                                                                                                                                                                                                                                                                                                                                                                                                                                                                                                                                                                                                                                                                                                                                                                                                                                                                                                                                                                                                                                                                                                                                                                                                                                                                                                                | AREA (SQ M)             |
|--------------------------|-------------------------------------------------|----------------------------------------|--------------------------------------------------------------------------------------------------------------------------------------------------------------------------------------------------------------------------------------------------------------------------------------------------------------------------------------------------------------------------------------------------------------------------------------------------------------------------------------------------------------------------------------------------------------------------------------------------------------------------------------------------------------------------------------------------------------------------------------------------------------------------------------------------------------------------------------------------------------------------------------------------------------------------------------------------------------------------------------------------------------------------------------------------------------------------------------------------------------------------------------------------------------------------------------------------------------------------------------------------------------------------------------------------------------------------------------------------------------------------------------------------------------------------------------------------------------------------------------------------------------------------------------------------------------------------------------------------------------------------------------------------------------------------------------------------------------------------------------------------------------------------------------------------------------------------------------------------------------------------------------------------------------------------------------------------------------------------------------------------------------------------------------------------------------------------------------------------------------------------------|-------------------------|
| C1                       | 5730                                            | 3875                                   | 1                                                                                                                                                                                                                                                                                                                                                                                                                                                                                                                                                                                                                                                                                                                                                                                                                                                                                                                                                                                                                                                                                                                                                                                                                                                                                                                                                                                                                                                                                                                                                                                                                                                                                                                                                                                                                                                                                                                                                                                                                                                                                                                              | 22.20375                |
| C2                       | 1800                                            | 2500                                   | 2                                                                                                                                                                                                                                                                                                                                                                                                                                                                                                                                                                                                                                                                                                                                                                                                                                                                                                                                                                                                                                                                                                                                                                                                                                                                                                                                                                                                                                                                                                                                                                                                                                                                                                                                                                                                                                                                                                                                                                                                                                                                                                                              | 9                       |
| C3                       | 0                                               | 0                                      | 1                                                                                                                                                                                                                                                                                                                                                                                                                                                                                                                                                                                                                                                                                                                                                                                                                                                                                                                                                                                                                                                                                                                                                                                                                                                                                                                                                                                                                                                                                                                                                                                                                                                                                                                                                                                                                                                                                                                                                                                                                                                                                                                              | 2.15                    |
| C4                       | 0                                               | 0                                      | 1                                                                                                                                                                                                                                                                                                                                                                                                                                                                                                                                                                                                                                                                                                                                                                                                                                                                                                                                                                                                                                                                                                                                                                                                                                                                                                                                                                                                                                                                                                                                                                                                                                                                                                                                                                                                                                                                                                                                                                                                                                                                                                                              | 2.48                    |
| C5                       | 715                                             | 2570                                   | 1                                                                                                                                                                                                                                                                                                                                                                                                                                                                                                                                                                                                                                                                                                                                                                                                                                                                                                                                                                                                                                                                                                                                                                                                                                                                                                                                                                                                                                                                                                                                                                                                                                                                                                                                                                                                                                                                                                                                                                                                                                                                                                                              | 1.83755                 |
|                          |                                                 |                                        | TOTAL                                                                                                                                                                                                                                                                                                                                                                                                                                                                                                                                                                                                                                                                                                                                                                                                                                                                                                                                                                                                                                                                                                                                                                                                                                                                                                                                                                                                                                                                                                                                                                                                                                                                                                                                                                                                                                                                                                                                                                                                                                                                                                                          | 37.6713                 |
| 20000p                   |                                                 | CTOR AREA DETA                         | NO. OF                                                                                                                                                                                                                                                                                                                                                                                                                                                                                                                                                                                                                                                                                                                                                                                                                                                                                                                                                                                                                                                                                                                                                                                                                                                                                                                                                                                                                                                                                                                                                                                                                                                                                                                                                                                                                                                                                                                                                                                                                                                                                                                         | ADEA (CC.11)            |
| NAME                     | WIDTH (M)                                       | LENGTH (M)                             | the state of the s | AREA (SQ M)             |
| NAME<br>X1               |                                                 | LENGTH (M)<br>3170                     | NO. OF                                                                                                                                                                                                                                                                                                                                                                                                                                                                                                                                                                                                                                                                                                                                                                                                                                                                                                                                                                                                                                                                                                                                                                                                                                                                                                                                                                                                                                                                                                                                                                                                                                                                                                                                                                                                                                                                                                                                                                                                                                                                                                                         | AREA (SQ M)<br>38.02415 |
| NAME<br>X1<br>TOTAL      | WIDTH (M)<br>11995                              | LENGTH (M)<br>3170<br>/ERAGE           | NO. OF                                                                                                                                                                                                                                                                                                                                                                                                                                                                                                                                                                                                                                                                                                                                                                                                                                                                                                                                                                                                                                                                                                                                                                                                                                                                                                                                                                                                                                                                                                                                                                                                                                                                                                                                                                                                                                                                                                                                                                                                                                                                                                                         |                         |
| NAME<br>X1<br>TOTAL      | WIDTH (M)<br>11995<br>GROUND COV<br>TOTAL FLOOR | SAREA (M)                              | NO. OF                                                                                                                                                                                                                                                                                                                                                                                                                                                                                                                                                                                                                                                                                                                                                                                                                                                                                                                                                                                                                                                                                                                                                                                                                                                                                                                                                                                                                                                                                                                                                                                                                                                                                                                                                                                                                                                                                                                                                                                                                                                                                                                         | 38.02415                |
| NAME<br>X1<br>TOTAL<br>= | WIDTH (M)<br>11995<br>GROUND COV                | ZENGTH (M)<br>3170<br>ZERAGE<br>R AREA | NO. OF                                                                                                                                                                                                                                                                                                                                                                                                                                                                                                                                                                                                                                                                                                                                                                                                                                                                                                                                                                                                                                                                                                                                                                                                                                                                                                                                                                                                                                                                                                                                                                                                                                                                                                                                                                                                                                                                                                                                                                                                                                                                                                                         | 38.02415                |