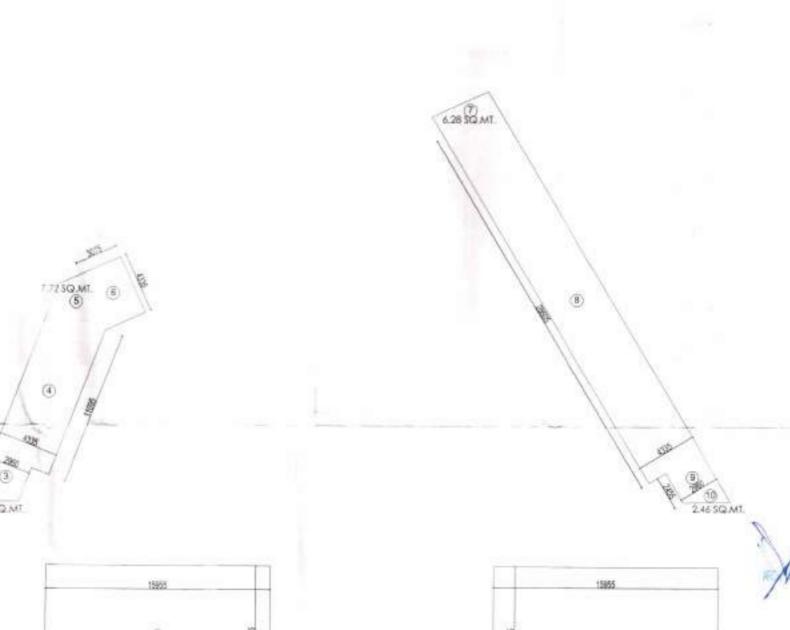

|                         |               | COMMERCI    | AL              |             |  |
|-------------------------|---------------|-------------|-----------------|-------------|--|
|                         |               | AREA DETA   | AIL.            |             |  |
| FIRST FLOOR AREA DETAIL |               |             |                 |             |  |
| NAME                    | WIDTH<br>(MM) | LENGTH (MM) | NO, OF<br>UNITS | AREA (SQ M) |  |
| 1                       | 15955         | 10135       | 2               | 323.408     |  |
| 2                       | 0             | - 0         | 1               | 1.680       |  |
| 3                       | 2575          | 2960        | 1               | 7.622       |  |
| 4                       | 11095         | 4335        | 1               | 48.097      |  |
| 5                       | 0             | 0           | 1               | 7.720       |  |
| 6                       | 3075          | 4335        | 1               | 13.330      |  |
| 7                       | 0             | 0           | 1               | 6.280       |  |
| 8                       | 28605         | 4335        | 1               | 124,003     |  |
| 9                       | 2960          | 2455        | 1               | 7.267       |  |
| 10                      | 0             | 0           | 1               | 2.460       |  |
|                         |               |             | TOTAL           | 541.866     |  |

FLOOR AREA (SQ

504.1950

1701.7294 1235.5586

2 FIRST FLOOR AREA DIAGRAM

Rajesh Dutt JD(HQ)

ARCHITECT'S SIGNATURE OWNER'S SIGNATURE

SUBMISSION DRAWING DRAWING TITLE COMMERCIAL BUILDING AREA DETAILS

DWG. NO.