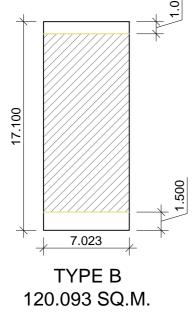

| DETAI     | LS OF I | PLOTS  |      |               |        |           |        |            |
|-----------|---------|--------|------|---------------|--------|-----------|--------|------------|
| PLOT NOS. |         |        | TYPE | PLOT SIZE (M) |        | PLOT AREA | NO. OF | TOTAL AREA |
|           |         |        |      | W             | L      | (SQ.M.)   | PLOTS  | (SQ.M)     |
| R1-01     | ТО      | R1-04  | Е    | 6.555         | 14.000 | 91.770    | 4      | 367.080    |
| R2-01     | ТО      | R2-14  | А    | 7.336         | 16.480 | 120.897   | 14     | 1692.562   |
| R3-01     | ТО      | R3-14  | А    | 7.336         | 16.480 | 120.897   | 14     | 1692.562   |
| R4-01     | ТО      | R4-07  | А    | 7.336         | 16.480 | 120.897   | 7      | 846.281    |
| R4-08     | ТО      | R4-12  | С    | 6.850         | 17.267 | 118.279   | 5      | 591.395    |
| R4-12A    | ТО      | R4-14  | E    | 6.555         | 14.000 | 91.770    | 2      | 183.540    |
| R5-01     | ТО      | R5-21  | D    | 6.400         | 16.000 | 102.400   | 21     | 2150.400   |
| R6-01     | ТО      | R6-20  | F    | 6.530         | 16.000 | 104.480   | 20     | 2089.600   |
| R6-21     | ТО      | R6-24  | Е    | 6.555         | 14.000 | 91.770    | 4      | 367.080    |
| R7-01     | ТО      | R7-20  | F    | 6.530         | 16.000 | 104.480   | 20     | 2089.600   |
| R7-21     | ТО      | R7-43  | В    | 7.023         | 17.100 | 120.093   | 23     | 2762.146   |
| R8-01     | ТО      | R8-10  | С    | 6.850         | 17.267 | 118.279   | 10     | 1182.790   |
| R9-01     | ТО      | R9-10  | С    | 6.850         | 17.267 | 118.279   | 10     | 1182.790   |
| R10-01    | ТО      | R10-10 | С    | 6.850         | 17.267 | 118.279   | 10     | 1182.790   |
| R11-01    | ТО      | R11-05 | С    | 6.850         | 17.267 | 118.279   | 5      | 591.395    |
| R12-01    | ТО      | R12-15 | Е    | 6.555         | 14.000 | 91.770    | 15     | 1376.550   |
| R12-16    | ТО      | R12-18 | С    | 6.850         | 17.267 | 118.279   | 3      | 354.837    |
|           |         |        |      |               |        | TOTAL     | 187    | 20703.396  |