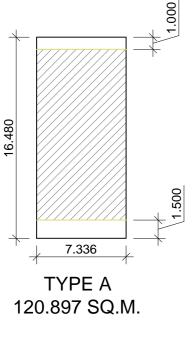

| DETAI     | LS OF I | PLOTS  |      |               |        |           |        |            |
|-----------|---------|--------|------|---------------|--------|-----------|--------|------------|
| PLOT NOS. |         |        | TYPE | PLOT SIZE (M) |        | PLOT AREA | NO. OF | TOTAL AREA |
|           |         |        |      | W             | L      | (SQ.M.)   | PLOTS  | (SQ.M)     |
| R1-01     | ТО      | R1-04  | Е    | 6.555         | 14.000 | 91.770    | 4      | 367.080    |
| R2-01     | ТО      | R2-14  | А    | 7.336         | 16.480 | 120.897   | 14     | 1692.562   |
| R3-01     | ТО      | R3-14  | А    | 7.336         | 16.480 | 120.897   | 14     | 1692.562   |
| R4-01     | ТО      | R4-07  | А    | 7.336         | 16.480 | 120.897   | 7      | 846.281    |
| R4-08     | ТО      | R4-12  | С    | 6.850         | 17.267 | 118.279   | 5      | 591.395    |
| R4-12A    | ТО      | R4-14  | E    | 6.555         | 14.000 | 91.770    | 2      | 183.540    |
| R5-01     | ТО      | R5-21  | D    | 6.400         | 16.000 | 102.400   | 21     | 2150.400   |
| R6-01     | ТО      | R6-20  | F    | 6.530         | 16.000 | 104.480   | 20     | 2089.600   |
| R6-21     | ТО      | R6-24  | Е    | 6.555         | 14.000 | 91.770    | 4      | 367.080    |
| R7-01     | ТО      | R7-20  | F    | 6.530         | 16.000 | 104.480   | 20     | 2089.600   |
| R7-21     | ТО      | R7-43  | В    | 7.023         | 17.100 | 120.093   | 23     | 2762.146   |
| R8-01     | ТО      | R8-10  | С    | 6.850         | 17.267 | 118.279   | 10     | 1182.790   |
| R9-01     | ТО      | R9-10  | С    | 6.850         | 17.267 | 118.279   | 10     | 1182.790   |
| R10-01    | ТО      | R10-10 | С    | 6.850         | 17.267 | 118.279   | 10     | 1182.790   |
| R11-01    | ТО      | R11-05 | С    | 6.850         | 17.267 | 118.279   | 5      | 591.395    |
| R12-01    | ТО      | R12-15 | Е    | 6.555         | 14.000 | 91.770    | 15     | 1376.550   |
| R12-16    | ТО      | R12-18 | С    | 6.850         | 17.267 | 118.279   | 3      | 354.837    |
|           |         |        |      |               |        | TOTAL     | 187    | 20703.396  |