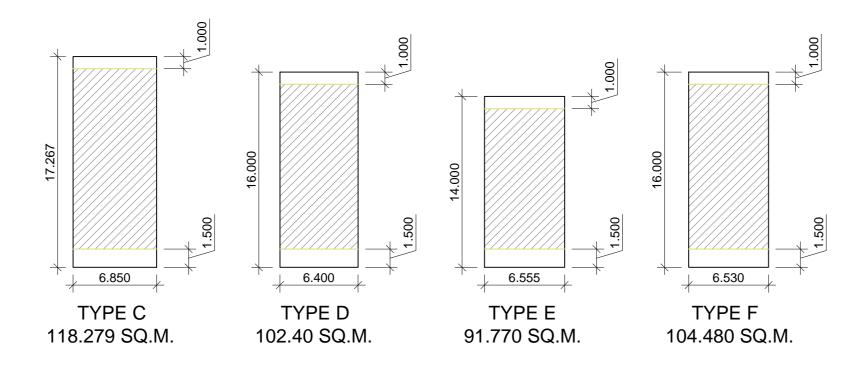

| DETAI     | LS OF I | PLOTS  |      |               |        |           |        |            |
|-----------|---------|--------|------|---------------|--------|-----------|--------|------------|
| PLOT NOS. |         |        | TYPE | PLOT SIZE (M) |        | PLOT AREA | NO. OF | TOTAL AREA |
|           |         |        |      | W             | L      | (SQ.M.)   | PLOTS  | (SQ.M)     |
| R1-01     | ТО      | R1-04  | Е    | 6.555         | 14.000 | 91.770    | 4      | 367.080    |
| R2-01     | ТО      | R2-14  | А    | 7.336         | 16.480 | 120.897   | 14     | 1692.562   |
| R3-01     | ТО      | R3-14  | А    | 7.336         | 16.480 | 120.897   | 14     | 1692.562   |
| R4-01     | ТО      | R4-07  | А    | 7.336         | 16.480 | 120.897   | 7      | 846.281    |
| R4-08     | ТО      | R4-12  | С    | 6.850         | 17.267 | 118.279   | 5      | 591.395    |
| R4-12A    | ТО      | R4-14  | E    | 6.555         | 14.000 | 91.770    | 2      | 183.540    |
| R5-01     | ТО      | R5-21  | D    | 6.400         | 16.000 | 102.400   | 21     | 2150.400   |
| R6-01     | ТО      | R6-20  | F    | 6.530         | 16.000 | 104.480   | 20     | 2089.600   |
| R6-21     | ТО      | R6-24  | Е    | 6.555         | 14.000 | 91.770    | 4      | 367.080    |
| R7-01     | ТО      | R7-20  | F    | 6.530         | 16.000 | 104.480   | 20     | 2089.600   |
| R7-21     | ТО      | R7-43  | В    | 7.023         | 17.100 | 120.093   | 23     | 2762.146   |
| R8-01     | ТО      | R8-10  | С    | 6.850         | 17.267 | 118.279   | 10     | 1182.790   |
| R9-01     | ТО      | R9-10  | С    | 6.850         | 17.267 | 118.279   | 10     | 1182.790   |
| R10-01    | ТО      | R10-10 | С    | 6.850         | 17.267 | 118.279   | 10     | 1182.790   |
| R11-01    | ТО      | R11-05 | С    | 6.850         | 17.267 | 118.279   | 5      | 591.395    |
| R12-01    | ТО      | R12-15 | Е    | 6.555         | 14.000 | 91.770    | 15     | 1376.550   |
| R12-16    | ТО      | R12-18 | С    | 6.850         | 17.267 | 118.279   | 3      | 354.837    |
|           |         |        |      |               |        | TOTAL     | 187    | 20703.396  |