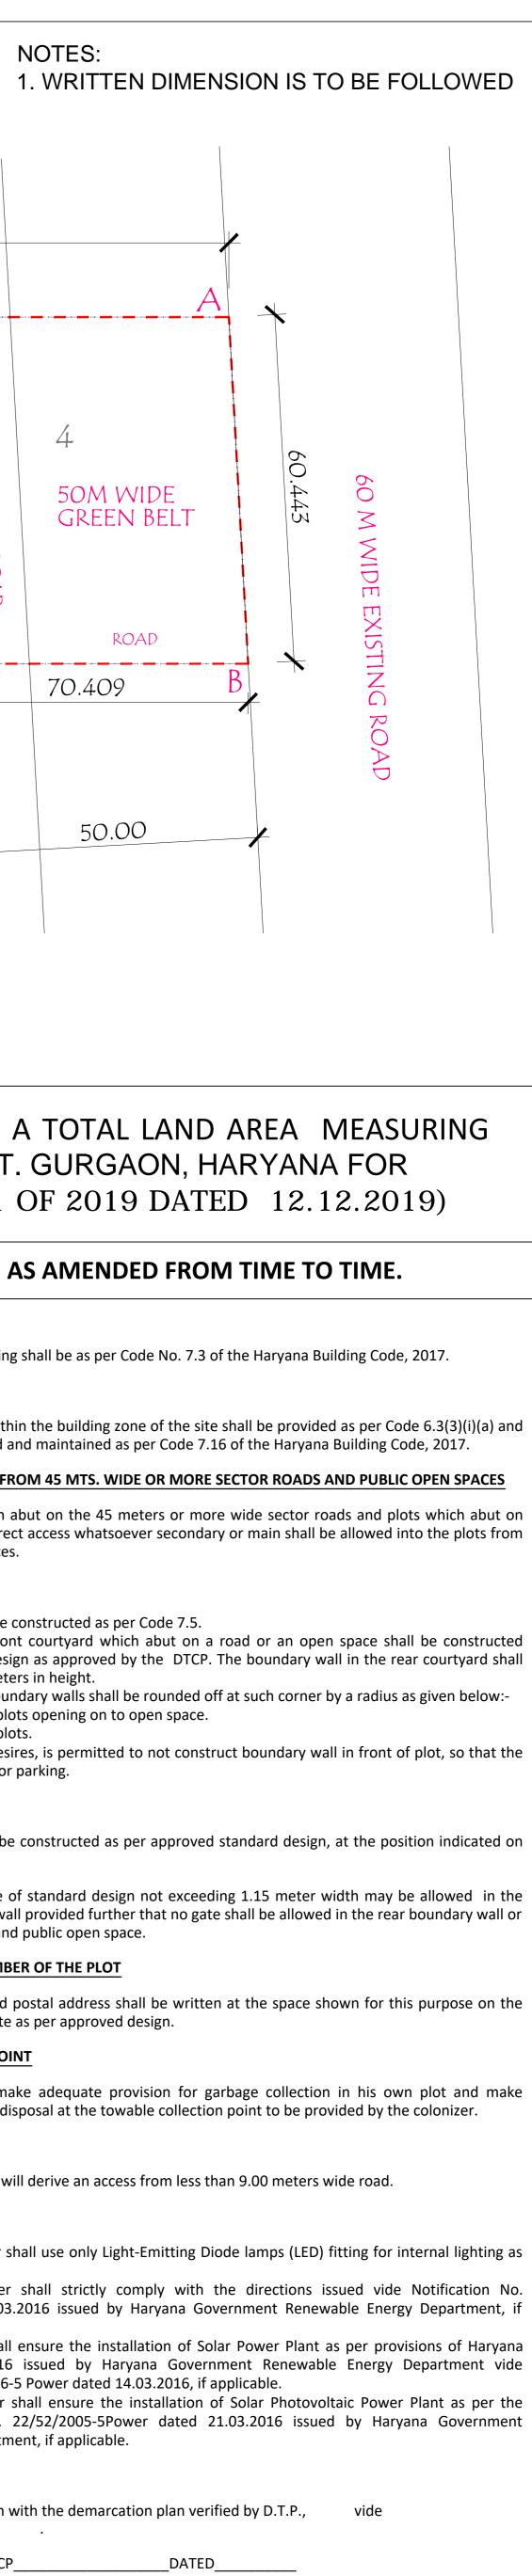

## 10.725 ACRES ACRES AT SECTOR-2, URBAN ESTATE SOHNA, DISTT. GURGAON, HARYANA FOR M/S SHREE VARDHMAN DEVELOPERS PVT. LTD (LICENCE NO 131 OF 2019 DATED 12.12.2019)