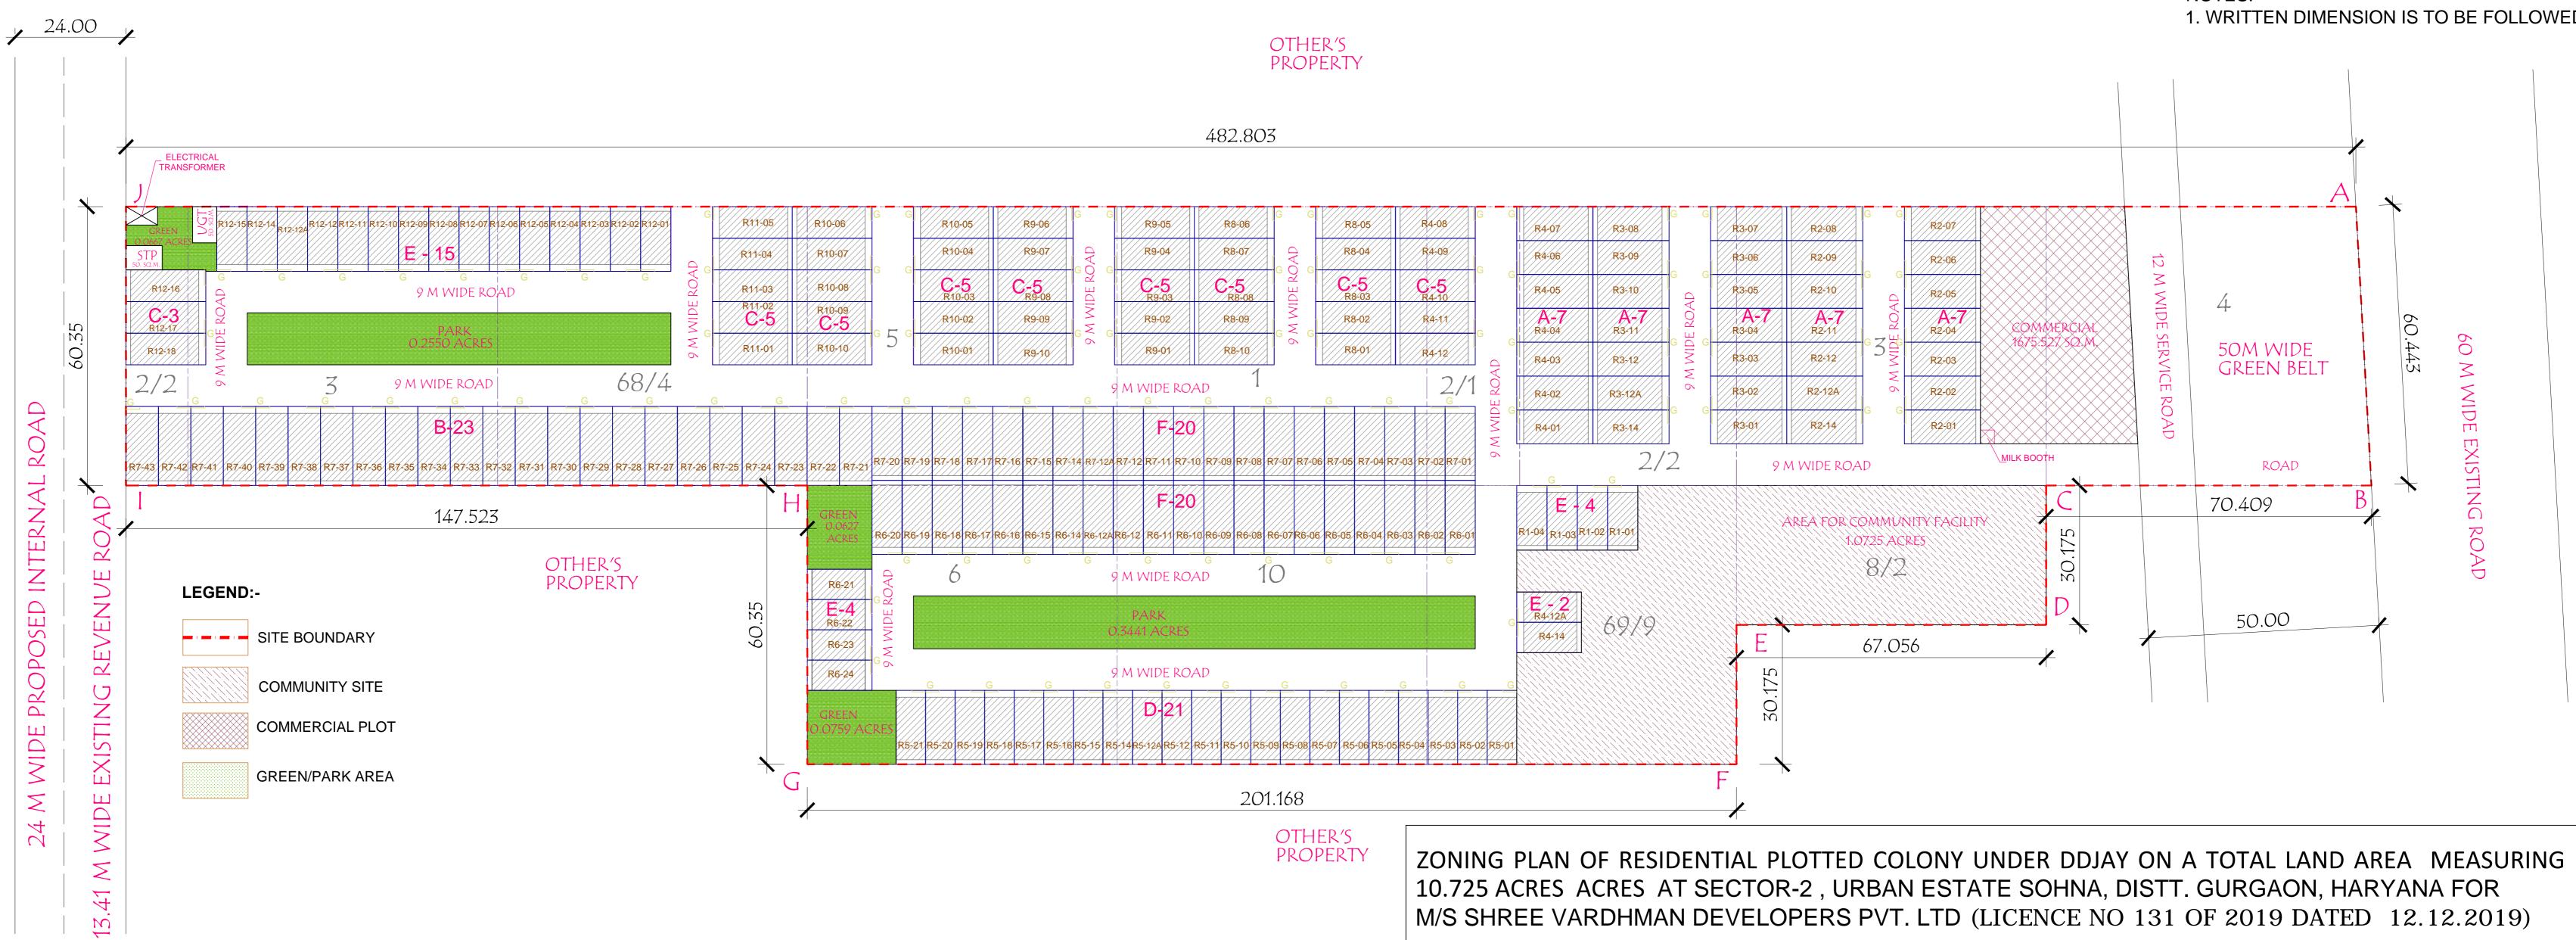

## 10.725 ACRES ACRES AT SECTOR-2, URBAN ESTATE SOHNA, DISTT. GURGAON, HARYANA FOR M/S SHREE VARDHMAN DEVELOPERS PVT. LTD (LICENCE NO 131 OF 2019 DATED 12.12.2019)