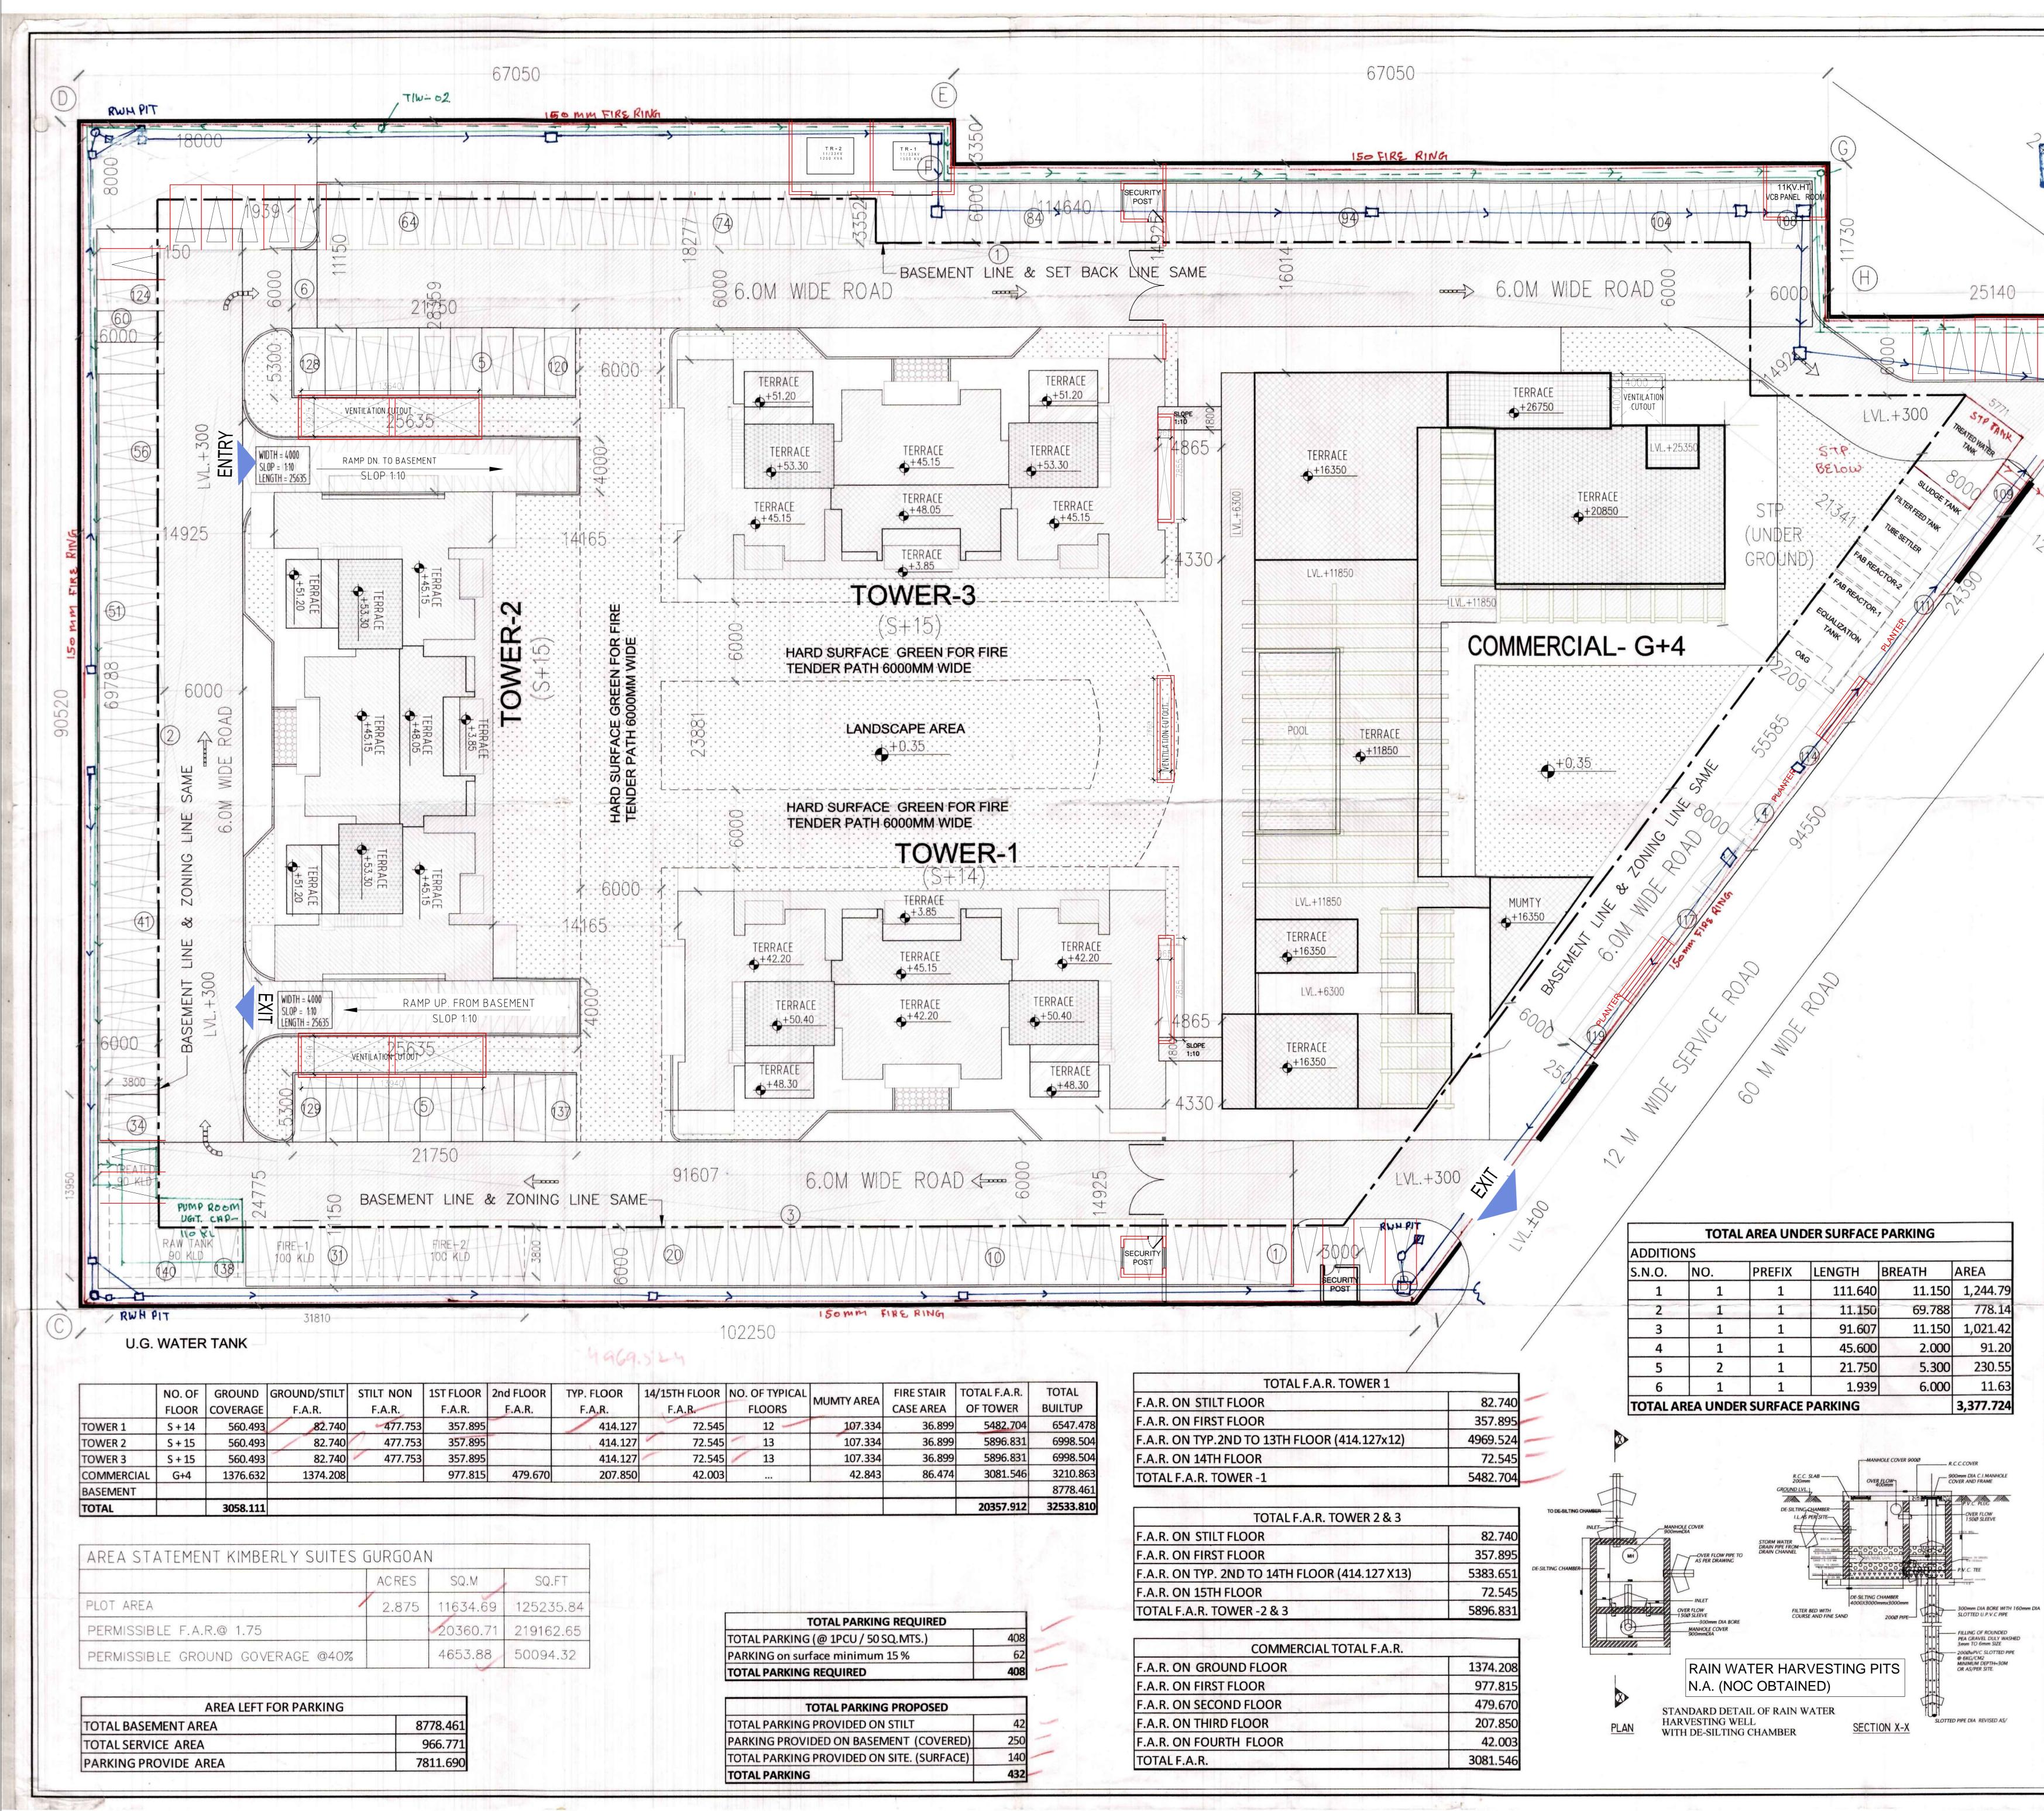

Nound ok for Public Health (Internal) Service only subject to comments in/ forwarding letter No SE(HQ/1.2.4) Dt. 2.8.6/17 POAD SOPPLY SROM HODA MAIN. OVERFLOW TO HODA MAIN. (BALWANT SINGH) S.D. ----TUBWELL LINE, ----- SUPPLY FROM HUDA MAIN - 150 @ FIRE RING. - 200 mm & SWPIPE. \_\_\_\_ 400 MM O RCC PIPS PROJECT:-REVISED BUILDING PLAN FOR COMMERCIAL COLONY MEASURING 2.875 ACRES (LICENCE NO. 35 OF 2012 DATED 22/4/2012) IN SECTOR-112, GMUC BEING DEVELOPED BY M/s Eminence Townships (India) Pvt. Ltd. ( formerly Known as KPS Colonisers Pvt. Ltd.) Client: EMINENCE TOWNSHIPS (INDIA) PVT. LTD. ARCHITECT:-VIKAS AHLAWAT ARCHITECTS **ARCHITECTURE , INTERIORS , PLANNING** Unit.No.303, Ninex Time Center, Suncity, Sector.-54, Golf Course Road, Gurgaor O :- 0124-4284293 Mail :- vikas@vaadesign.com M:- 0-9899158486 **OWNERS SIGNATURE:-**Eminence towaships (thola) M. Lin Director **ARCHITECT SIGNATURE:-**CONST CHITTECT WHRAS AHLAWAT CA/2013/59929 DRAWING TITLE : SITE PLAN & AREA CALCULATION SHEET NO. -SCALE - 1:150 A-SP-001 A COLORADO