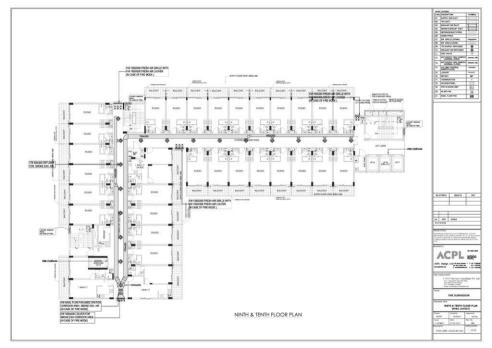

|        | The proposed Fire Fighting Scheme                                          |                                                        |                                                                                       |                                         |                                                                                                   |                                    |                           |  |
|--------|----------------------------------------------------------------------------|--------------------------------------------------------|---------------------------------------------------------------------------------------|-----------------------------------------|---------------------------------------------------------------------------------------------------|------------------------------------|---------------------------|--|
| S.No   | IO DESCRIPTION AS PER NBC Proposed                                         |                                                        |                                                                                       |                                         |                                                                                                   |                                    |                           |  |
| 1      | Name of Building                                                           |                                                        |                                                                                       |                                         |                                                                                                   |                                    |                           |  |
| 1      | Name of Building                                                           |                                                        | Revised Building Plan of Comme<br>being developed by Shine Build                      |                                         | Acres ( License No. 34 of 2012 dat                                                                | ed 15-4-2012) in Sector- 70, Gurga | aon Manesar Urban Complex |  |
| 2      | Address of Building                                                        |                                                        | SHINE BUILDCON PVT. LTD. SEC                                                          | TOR-70, BADSHAPUR VILLAGE, (            | GURGAON (HARYANA)                                                                                 |                                    |                           |  |
|        | Name and address of<br>builder/promoter                                    |                                                        | SHINE BUILDCON PVT. LTD<br>REGD. OFFICE: H-334,GROUND                                 |                                         |                                                                                                   |                                    |                           |  |
|        | Name and address of Owner /<br>occupiers of individual flats               |                                                        | CORP. OFFICE: H-281,UDYOG VI<br>SHINE BUILDCON PVT. LTD<br>REGD. OFFICE: H-334,GROUND |                                         |                                                                                                   |                                    |                           |  |
| 5      | Plot area (Gross)                                                          |                                                        | CORP. OFFICE: 281,UDYOG VIH                                                           | AR, PHASE-II, GURGAON (HARYA            |                                                                                                   |                                    |                           |  |
|        | Covered area (at ground LvI)                                               |                                                        |                                                                                       | 2.5753 Acres (10421.85 Sqm.)<br>2806.24 |                                                                                                   |                                    |                           |  |
| 7      | Height of building from N.H.                                               |                                                        |                                                                                       |                                         | 2000.21                                                                                           |                                    |                           |  |
| 8. a)  | Overall height (from grade<br>level/ surrounding ground<br>level)          |                                                        |                                                                                       |                                         | 55.40M                                                                                            |                                    |                           |  |
| b)     | Height upto the highest                                                    |                                                        |                                                                                       |                                         | 42.4 M                                                                                            |                                    |                           |  |
| 9      | occupied floor<br>Number of floors (including<br>ground floor)             |                                                        |                                                                                       |                                         | 3 BASEMENT AND G+12 FLOOF<br>(16 FLOORS)                                                          | 3                                  |                           |  |
| 10. \  |                                                                            |                                                        |                                                                                       |                                         | 2.0                                                                                               |                                    |                           |  |
| 10. a) | Number of basements (please<br>indicate level below grade in<br>each case) |                                                        |                                                                                       |                                         | 3 Basement<br>Basement 1 = -3.5M. Lvl.<br>Basement 2 = -8.00M. Lvl.<br>Basement 3 = -12.50M. Lvl. |                                    |                           |  |
| b)     | Area of Basement and Podium                                                |                                                        |                                                                                       |                                         | Basement 1 = 3510.00 Sqm.                                                                         |                                    |                           |  |
|        |                                                                            |                                                        |                                                                                       |                                         | Basement 2 = 3920.03 Sqm.                                                                         |                                    |                           |  |
|        |                                                                            |                                                        |                                                                                       | Total Ba                                | Basement 3 = 3723.13 Sqm.<br>asement Area (B1+B2+B3) = 1115                                       | 3.16 Sqm.                          |                           |  |
|        | Occupancy (use - Please<br>mention separately for                          | PART-4 CLAUSE 4.3 &<br>4.4.2.1 TABLE-3                 | Floors                                                                                | Covered Area (Sqm.)                     | No. of Studio Apartment                                                                           | No. of 1BHK /STUDIO                | Population                |  |
|        | basement and floors)                                                       | 3 Sqm. Per Person                                      | Ground Floor                                                                          | 2772.96                                 |                                                                                                   |                                    | 924.32                    |  |
|        | DETAIL                                                                     | 6 Sqm. Per Person<br>6 Sqm. Per Person                 | First Floor<br>Second Floor                                                           | 2406.13<br>2383.02                      |                                                                                                   |                                    | 401.02 397.17             |  |
|        | RETAIL                                                                     | 6 Sqm. Per Person                                      | -                                                                                     | 2463.12                                 |                                                                                                   |                                    | 410.52                    |  |
|        |                                                                            | Cinema seating<br>(366Nos.)                            | Third Floor                                                                           |                                         |                                                                                                   |                                    | 439.20                    |  |
|        |                                                                            | Food Court 6<br>Sqm. Per Person                        |                                                                                       | 1590                                    |                                                                                                   |                                    | 265.00                    |  |
|        | SERVICE FLOOR                                                              |                                                        | Fourth Floor (Service Floor)<br>Fifth Floor                                           | 1173.39                                 | 28                                                                                                | 3                                  | 71.00                     |  |
|        |                                                                            |                                                        | Sixth Floor                                                                           | 1173.39                                 | 28                                                                                                | 3                                  | 71.00                     |  |
|        |                                                                            |                                                        | SeventhFloor                                                                          | 1173.39                                 | 28                                                                                                | 3                                  | 71.00                     |  |
|        | SERVICE APARTMENTS                                                         | 2 person per studio ,                                  | Eighth Floor                                                                          | 1132.14                                 | 28                                                                                                | 3                                  | 71.00                     |  |
|        |                                                                            | 5 person per 1BHK                                      | Ninth Floor                                                                           | 1132.14                                 | 28                                                                                                | 3                                  | 71.00                     |  |
|        |                                                                            |                                                        | Tenth Floor                                                                           | 1132.14                                 | 28                                                                                                | 3                                  | 71.00                     |  |
|        |                                                                            |                                                        | Eleventh Floor                                                                        | 1079.01                                 | 28                                                                                                | 3                                  | 71.00                     |  |
|        | MULTIPURPOSE HALL                                                          | 6 Sqm. Per Person                                      | Twelfth Floor                                                                         | 389.75<br>TOTAL POPULATION              | 0                                                                                                 | 0                                  | 64.96<br><b>3399.19</b>   |  |
| 12     | Covered area of typ. Floors                                                |                                                        | Floor                                                                                 |                                         | Covered A                                                                                         | Area (Sqm.)                        |                           |  |
|        |                                                                            |                                                        | Ground Floor                                                                          |                                         | 277                                                                                               | 72.96                              |                           |  |
|        |                                                                            |                                                        | First Floor<br>Second Floor                                                           |                                         |                                                                                                   | 06.13<br>33.02                     |                           |  |
|        |                                                                            |                                                        | Third Floor                                                                           |                                         |                                                                                                   | 53.12                              |                           |  |
|        |                                                                            |                                                        | Fourth Floor                                                                          |                                         | 74                                                                                                | 1.81                               |                           |  |
|        |                                                                            |                                                        | Fifth Floor                                                                           |                                         |                                                                                                   | 73.39<br>73.39                     |                           |  |
|        |                                                                            |                                                        | Sixth Floor<br>SeventhFloor                                                           |                                         |                                                                                                   | /3.39<br>/3.39                     |                           |  |
|        | -                                                                          | -                                                      | Eighth Floor                                                                          |                                         | 113                                                                                               | 32.14                              |                           |  |
|        |                                                                            |                                                        | Ninth Floor<br>Tenth Floor                                                            |                                         |                                                                                                   | 32.14<br>32.14                     |                           |  |
|        |                                                                            |                                                        | Eleventh Floor                                                                        |                                         | 107                                                                                               | 79.01                              |                           |  |
|        |                                                                            |                                                        | Twelfth Floor<br>Total                                                                |                                         | 9.75<br><b>85.39</b>                                                                              |                                    |                           |  |
|        | Parking areas<br>Basement @ 35 Sqm / ECS<br>Surface @ 25 Sqm / ECS         |                                                        | No. of Parking                                                                        |                                         | Parking A                                                                                         | vrea (Sqm.)                        |                           |  |
|        |                                                                            | Basement 1 =                                           | 112                                                                                   |                                         |                                                                                                   | 54.98                              |                           |  |
|        |                                                                            | Basement 2 =<br>Basement 3 =                           | 116<br>120                                                                            |                                         |                                                                                                   | 91.51<br>35.18                     |                           |  |
|        |                                                                            | Surface Parking =                                      | 55                                                                                    |                                         |                                                                                                   | 375                                |                           |  |
|        |                                                                            | NBC PART 4 CLAUSE<br>5.1.6 45 MT<br>(Fire tender load) |                                                                                       | 60 Ton For Fire Tender Movement         |                                                                                                   |                                    |                           |  |

| S.No | DESCRIPTION                                                  | AS PER NBC                                           | Proposed                                                                                                                                                                       |  |  |
|------|--------------------------------------------------------------|------------------------------------------------------|--------------------------------------------------------------------------------------------------------------------------------------------------------------------------------|--|--|
| 14   | Details of surrounding                                       |                                                      |                                                                                                                                                                                |  |  |
| 14   | property / features                                          |                                                      | Land Use is Commercial                                                                                                                                                         |  |  |
|      | Compass directions in<br>relations to the building           |                                                      | OWNERS                                                                                                                                                                         |  |  |
|      | North                                                        |                                                      | 24 MT WIDE ROAD                                                                                                                                                                |  |  |
|      | South<br>East                                                |                                                      | PRIVATE PROPERTY<br>60MT WIDE SECTOR ROAD                                                                                                                                      |  |  |
|      | West                                                         |                                                      | PRIVATE PROPERTY                                                                                                                                                               |  |  |
| 15   | Approach to proposed                                         |                                                      |                                                                                                                                                                                |  |  |
|      | building, width of the road and                              |                                                      | 60M wide Sector Road (12M wide Service Road)                                                                                                                                   |  |  |
|      | connecting roads, if any                                     |                                                      |                                                                                                                                                                                |  |  |
| 1/   |                                                              |                                                      |                                                                                                                                                                                |  |  |
| 16   | Please give details of water<br>supply available exclusively | Tank as per NBC                                      |                                                                                                                                                                                |  |  |
| а    | for fire fighting.<br>Underground Fire Reserve               | 3,00,000 ltrs.                                       |                                                                                                                                                                                |  |  |
| a    |                                                              | 5,00,000 m3.                                         | Underground common fire tank of capacity 3,00,000 lit provided                                                                                                                 |  |  |
| b    | Over Head Fire Reserve                                       | 20,000 ltrs                                          | 20,000 ltrs                                                                                                                                                                    |  |  |
| 17   | Has wet risers (s) been                                      |                                                      |                                                                                                                                                                                |  |  |
| 17   |                                                              | Table No-23 Clause 2.3<br>& Table no 24 Clause       |                                                                                                                                                                                |  |  |
|      |                                                              | 5.1.2 Required 1                                     | Yes                                                                                                                                                                            |  |  |
|      | indicate the number of risers                                | no.Wet riser per 1000<br>sqm.(150 dia)               |                                                                                                                                                                                |  |  |
|      | and internal dia of each.                                    | sqiii.(150 dia)                                      |                                                                                                                                                                                |  |  |
|      |                                                              |                                                      | For SERVICE APARTMENT BLOCK - 5th floor to terrace level- 3 Nos. Riser on each floor<br>4th floor 3 Nos. Riser                                                                 |  |  |
|      |                                                              |                                                      | 3rd floor 7 Nos. Riser                                                                                                                                                         |  |  |
|      |                                                              |                                                      | 2nd floor 7 Nos. Riser                                                                                                                                                         |  |  |
|      |                                                              |                                                      | 1st floor 8 Nos. Riser                                                                                                                                                         |  |  |
|      |                                                              |                                                      | Gr. Floor 6 Nos. Riser                                                                                                                                                         |  |  |
|      |                                                              |                                                      | B1 4 Nos. Riser<br>B2 4 Nos. Riser                                                                                                                                             |  |  |
|      |                                                              |                                                      | B3 4 Nos. Riser                                                                                                                                                                |  |  |
| 18   | Has any down comer been                                      |                                                      |                                                                                                                                                                                |  |  |
| 10   | provided? If so, please give                                 | Not required                                         | Not provided                                                                                                                                                                   |  |  |
|      | details.                                                     |                                                      |                                                                                                                                                                                |  |  |
| 19   | Please indicate the present                                  | NBC , Clause 5.1.6                                   | Water shall be fed from HUDA supply for replenishment of water for fire fighting. Total water storage of 3,00,000 litres in underground tanks for Fire Fighting tanks has been |  |  |
|      | arrangement for                                              | replenishment with                                   | proposed.                                                                                                                                                                      |  |  |
|      | replenishment of water for fire                              | alternate source of supply<br>at the rate 1000lt/min |                                                                                                                                                                                |  |  |
|      | fighting                                                     |                                                      |                                                                                                                                                                                |  |  |
| 20   | Is a public or other water                                   |                                                      |                                                                                                                                                                                |  |  |
|      | storage facility available<br>nearby? If so, please give the |                                                      |                                                                                                                                                                                |  |  |
|      | capacity and diastance from your building; also please       |                                                      | 1 No. Raw water tanks capacity 75 cum each, 1 No. domestic water tanks capacity 75 cum each                                                                                    |  |  |
|      | indicate if it is readibly                                   |                                                      |                                                                                                                                                                                |  |  |
|      | accessible.                                                  |                                                      |                                                                                                                                                                                |  |  |
| 21   | Please give any other                                        |                                                      |                                                                                                                                                                                |  |  |
|      | information that you can                                     |                                                      | 1 No. Raw water tanks capacity 75 cum each, 1 No. domestic water tanks capacity 75 cum each                                                                                    |  |  |
|      | regarding availability of water                              |                                                      |                                                                                                                                                                                |  |  |
| 22   | supply for fire fighting.                                    |                                                      |                                                                                                                                                                                |  |  |
| 22   | Have internal hydrants been<br>provided? if so, please       |                                                      | Yes. For Service Apartment block 5th floor to terrace level- 3 Nos. Hydrant on each floor                                                                                      |  |  |
|      | indicate.                                                    | Required,NBC , Clause                                | 1st floor 8 Nos. Hydrant 2nd floor 7 Nos. Hydrant 3rd floor 7 Nos. Hydrant 4th floor 3 Nos. Hydrant                                                                            |  |  |
|      | a) No. of hydrants on each<br>floor including basement(s)    | 6.4.8.2; 1No.Per 1000                                | Gr. Floor 6 Nos. Hydrant<br>B1 4 Nos. Hydrant B2 4 Nos. Hydrant                                                                                                                |  |  |
|      | and terrace                                                  | Sq.M                                                 | B3 4 Nos. Hydrant                                                                                                                                                              |  |  |
|      | b) have these hydrants single<br>or twin outlets             |                                                      | Twin outlet                                                                                                                                                                    |  |  |
| 23   | Llove first aid been reals been                              |                                                      | Yes                                                                                                                                                                            |  |  |
| 23   | provided? If so, please                                      | Required NBC (Table No 23)                           |                                                                                                                                                                                |  |  |
| 24   | indicate<br>No. of hose reels on each floor                  |                                                      |                                                                                                                                                                                |  |  |
|      |                                                              | Required NBC , Clause                                | Yes. For Service Apartment block 5th floor to terrace level- 3 Nos. Hydrant on each floor                                                                                      |  |  |
|      |                                                              | 6.4.8.2 1No. Hose reel                               | 2nd Floor 7 Nos. Hydrant 3rd floor 7 Nos In Autodorium - 3 Nos . Hydrant 4th floor 3 Nos.<br>Gr. Floor 6 Nos. Hydrant 1st floor 7 Nos. Hydrant                                 |  |  |
|      |                                                              | with every hydrant                                   |                                                                                                                                                                                |  |  |
| а    | Including basement(s).                                       | Required NBC , Clause                                | B1 4 Nos. Hydrant B2 4 Nos. Hydrant                                                                                                                                            |  |  |
|      |                                                              | 6.4.8.2 1No. Hose reel                               |                                                                                                                                                                                |  |  |
| b    |                                                              | with every hydrant                                   | B3 4 Nos. Hydrant                                                                                                                                                              |  |  |