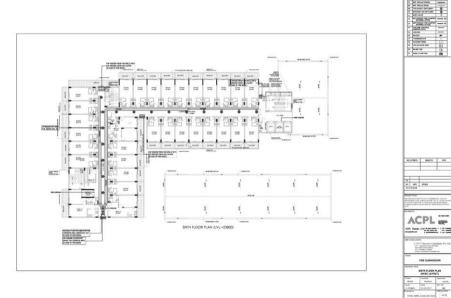

वरिष्ठ दगकल केन्द्र अधिकारी वमकल केन्द्र सेक्टर-29. नगर निगम गुढगांव।

Revised Building Plan of Commercial Colony Measuring 2.893 Acres (License No. 34 of 2012 dated 15-4-2012) in Sector- 70, Gurgaon Manesar Urban Complex being developed by Shine Buildcon Pvt. Ltd. FIRE ADVISOR COMMITTEE: QUESTIONNAIRE FOR COMMERCIAL AREA