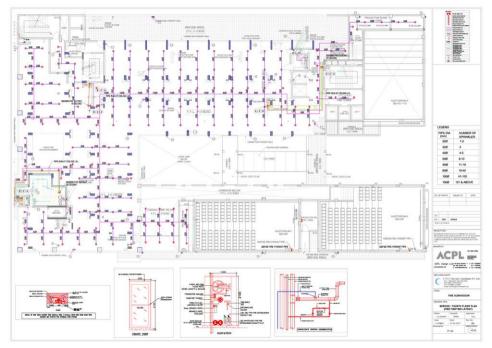

|        | The proposed Fire Fighting Scheme                                          |                                                        |                                                                                       |                                         |                                                                                                   |                                    |                           |  |
|--------|----------------------------------------------------------------------------|--------------------------------------------------------|---------------------------------------------------------------------------------------|-----------------------------------------|---------------------------------------------------------------------------------------------------|------------------------------------|---------------------------|--|
| S.No   | IO DESCRIPTION AS PER NBC Proposed                                         |                                                        |                                                                                       |                                         |                                                                                                   |                                    |                           |  |
| 1      | Name of Building                                                           |                                                        |                                                                                       |                                         |                                                                                                   |                                    |                           |  |
| 1      | Name of Building                                                           |                                                        | Revised Building Plan of Comme<br>being developed by Shine Build                      |                                         | Acres ( License No. 34 of 2012 dat                                                                | ed 15-4-2012) in Sector- 70, Gurga | aon Manesar Urban Complex |  |
| 2      | Address of Building                                                        |                                                        | SHINE BUILDCON PVT. LTD. SEC                                                          | TOR-70, BADSHAPUR VILLAGE, (            | GURGAON (HARYANA)                                                                                 |                                    |                           |  |
|        | Name and address of<br>builder/promoter                                    |                                                        | SHINE BUILDCON PVT. LTD<br>REGD. OFFICE: H-334,GROUND                                 |                                         |                                                                                                   |                                    |                           |  |
|        | Name and address of Owner /<br>occupiers of individual flats               |                                                        | CORP. OFFICE: H-281,UDYOG VI<br>SHINE BUILDCON PVT. LTD<br>REGD. OFFICE: H-334,GROUND |                                         |                                                                                                   |                                    |                           |  |
| 5      | Plot area (Gross)                                                          |                                                        | CORP. OFFICE: 281,UDYOG VIH                                                           | AR, PHASE-II, GURGAON (HARYA            |                                                                                                   |                                    |                           |  |
|        | Covered area (at ground LvI)                                               |                                                        |                                                                                       | 2.5753 Acres (10421.85 Sqm.)<br>2806.24 |                                                                                                   |                                    |                           |  |
| 7      | Height of building from N.H.                                               |                                                        |                                                                                       |                                         | 2000.21                                                                                           |                                    |                           |  |
| 8. a)  | Overall height (from grade<br>level/ surrounding ground<br>level)          |                                                        |                                                                                       |                                         | 55.40M                                                                                            |                                    |                           |  |
| b)     | Height upto the highest                                                    |                                                        |                                                                                       |                                         | 42.4 M                                                                                            |                                    |                           |  |
| 9      | occupied floor<br>Number of floors (including<br>ground floor)             |                                                        |                                                                                       |                                         | 3 BASEMENT AND G+12 FLOOF<br>(16 FLOORS)                                                          | 3                                  |                           |  |
| 10. \  |                                                                            |                                                        |                                                                                       |                                         | 2.0                                                                                               |                                    |                           |  |
| 10. a) | Number of basements (please<br>indicate level below grade in<br>each case) |                                                        |                                                                                       |                                         | 3 Basement<br>Basement 1 = -3.5M. Lvl.<br>Basement 2 = -8.00M. Lvl.<br>Basement 3 = -12.50M. Lvl. |                                    |                           |  |
| b)     | Area of Basement and Podium                                                |                                                        |                                                                                       |                                         | Basement 1 = 3510.00 Sqm.                                                                         |                                    |                           |  |
|        |                                                                            |                                                        |                                                                                       |                                         | Basement 2 = 3920.03 Sqm.                                                                         |                                    |                           |  |
|        |                                                                            |                                                        |                                                                                       | Total Ba                                | Basement 3 = 3723.13 Sqm.<br>asement Area (B1+B2+B3) = 1115                                       | 3.16 Sqm.                          |                           |  |
|        | Occupancy (use - Please<br>mention separately for                          | PART-4 CLAUSE 4.3 &<br>4.4.2.1 TABLE-3                 | Floors                                                                                | Covered Area (Sqm.)                     | No. of Studio Apartment                                                                           | No. of 1BHK /STUDIO                | Population                |  |
|        | basement and floors)                                                       | 3 Sqm. Per Person                                      | Ground Floor                                                                          | 2772.96                                 |                                                                                                   |                                    | 924.32                    |  |
|        | DETAIL                                                                     | 6 Sqm. Per Person<br>6 Sqm. Per Person                 | First Floor<br>Second Floor                                                           | 2406.13<br>2383.02                      |                                                                                                   |                                    | 401.02 397.17             |  |
|        | RETAIL                                                                     | 6 Sqm. Per Person                                      | -                                                                                     | 2463.12                                 |                                                                                                   |                                    | 410.52                    |  |
|        |                                                                            | Cinema seating<br>(366Nos.)                            | Third Floor                                                                           |                                         |                                                                                                   |                                    | 439.20                    |  |
|        |                                                                            | Food Court 6<br>Sqm. Per Person                        |                                                                                       | 1590                                    |                                                                                                   |                                    | 265.00                    |  |
|        | SERVICE FLOOR                                                              |                                                        | Fourth Floor (Service Floor)<br>Fifth Floor                                           | 1173.39                                 | 28                                                                                                | 3                                  | 71.00                     |  |
|        |                                                                            |                                                        | Sixth Floor                                                                           | 1173.39                                 | 28                                                                                                | 3                                  | 71.00                     |  |
|        |                                                                            |                                                        | SeventhFloor                                                                          | 1173.39                                 | 28                                                                                                | 3                                  | 71.00                     |  |
|        | SERVICE APARTMENTS                                                         | 2 person per studio ,                                  | Eighth Floor                                                                          | 1132.14                                 | 28                                                                                                | 3                                  | 71.00                     |  |
|        |                                                                            | 5 person per 1BHK                                      | Ninth Floor                                                                           | 1132.14                                 | 28                                                                                                | 3                                  | 71.00                     |  |
|        |                                                                            |                                                        | Tenth Floor                                                                           | 1132.14                                 | 28                                                                                                | 3                                  | 71.00                     |  |
|        |                                                                            |                                                        | Eleventh Floor                                                                        | 1079.01                                 | 28                                                                                                | 3                                  | 71.00                     |  |
|        | MULTIPURPOSE HALL                                                          | 6 Sqm. Per Person                                      | Twelfth Floor                                                                         | 389.75<br>TOTAL POPULATION              | 0                                                                                                 | 0                                  | 64.96<br><b>3399.19</b>   |  |
| 12     | Covered area of typ. Floors                                                |                                                        | Floor                                                                                 |                                         | Covered A                                                                                         | Area (Sqm.)                        |                           |  |
|        |                                                                            |                                                        | Ground Floor                                                                          |                                         | 277                                                                                               | 72.96                              |                           |  |
|        |                                                                            |                                                        | First Floor<br>Second Floor                                                           |                                         |                                                                                                   | 06.13<br>33.02                     |                           |  |
|        |                                                                            |                                                        | Third Floor                                                                           |                                         |                                                                                                   | 53.12                              |                           |  |
|        |                                                                            |                                                        | Fourth Floor                                                                          |                                         | 74                                                                                                | 1.81                               |                           |  |
|        |                                                                            |                                                        | Fifth Floor                                                                           |                                         |                                                                                                   | 73.39<br>73.39                     |                           |  |
|        |                                                                            |                                                        | Sixth Floor<br>SeventhFloor                                                           |                                         |                                                                                                   | /3.39<br>/3.39                     |                           |  |
|        | -                                                                          | -                                                      | Eighth Floor                                                                          |                                         | 113                                                                                               | 32.14                              |                           |  |
|        |                                                                            |                                                        | Ninth Floor<br>Tenth Floor                                                            |                                         |                                                                                                   | 32.14<br>32.14                     |                           |  |
|        |                                                                            |                                                        | Eleventh Floor                                                                        |                                         | 107                                                                                               | 79.01                              |                           |  |
|        |                                                                            |                                                        | Twelfth Floor<br>Total                                                                |                                         | 9.75<br><b>85.39</b>                                                                              |                                    |                           |  |
|        | Parking areas<br>Basement @ 35 Sqm / ECS<br>Surface @ 25 Sqm / ECS         |                                                        | No. of Parking                                                                        |                                         | Parking A                                                                                         | vrea (Sqm.)                        |                           |  |
|        |                                                                            | Basement 1 =                                           | 112                                                                                   |                                         |                                                                                                   | 54.98                              |                           |  |
|        |                                                                            | Basement 2 =<br>Basement 3 =                           | 116<br>120                                                                            |                                         |                                                                                                   | 91.51<br>35.18                     |                           |  |
|        |                                                                            | Surface Parking =                                      | 55                                                                                    |                                         |                                                                                                   | 375                                |                           |  |
|        |                                                                            | NBC PART 4 CLAUSE<br>5.1.6 45 MT<br>(Fire tender load) |                                                                                       | 60 Ton For Fire Tender Movement         |                                                                                                   |                                    |                           |  |

| S.No | DESCRIPTION                                                                                                                                             | AS PER NBC                                                               |                                     | Proposed                                                                                                                           |                                                                            |                                                     |                                  |  |
|------|---------------------------------------------------------------------------------------------------------------------------------------------------------|--------------------------------------------------------------------------|-------------------------------------|------------------------------------------------------------------------------------------------------------------------------------|----------------------------------------------------------------------------|-----------------------------------------------------|----------------------------------|--|
| 25   | The type of hoses                                                                                                                                       | Required NBC , Clause<br>6.4.8.2 RRL delivery hose<br>as per IS 636-1988 |                                     | R                                                                                                                                  | einforced rubber lined hose as per IS                                      | 636                                                 |                                  |  |
| а    | The size(bore) of hoses                                                                                                                                 | Required NBC , Clause                                                    |                                     |                                                                                                                                    | 63 mm dia                                                                  |                                                     |                                  |  |
| b    | The length of each hose                                                                                                                                 | 6.4.8.2 63 mm dia<br>Required NBC , Clause                               |                                     |                                                                                                                                    | 15m long                                                                   |                                                     |                                  |  |
|      |                                                                                                                                                         | 6.4.8.2 15 meters                                                        |                                     |                                                                                                                                    | , , , , , , , , , , , , , , , , , , ,                                      |                                                     |                                  |  |
| С    | Total No. of hoses provided                                                                                                                             | for each FHC<br>Required NBC , Clause                                    |                                     |                                                                                                                                    | 4 Nos. with each FHC                                                       |                                                     |                                  |  |
|      | near each hydrant                                                                                                                                       | 6.4.8.2 2 Nos<br>With Each Hydrant                                       |                                     |                                                                                                                                    |                                                                            |                                                     |                                  |  |
| d    | Have branch pipes been                                                                                                                                  | Required NBC , Clause                                                    |                                     |                                                                                                                                    | Yes                                                                        |                                                     |                                  |  |
|      | provided? If so, please indicate.                                                                                                                       | 6.4.8.2                                                                  |                                     |                                                                                                                                    |                                                                            |                                                     |                                  |  |
|      | The type of branch pipe                                                                                                                                 | Required NBC , Clause<br>6.4.8.2 Short branch<br>pipe                    |                                     |                                                                                                                                    | Short type gun metal                                                       |                                                     |                                  |  |
| а    |                                                                                                                                                         | Required NBC , Clause<br>6.4.8.2 63mm Dia 20                             |                                     | 63mm x 20mm dia                                                                                                                    |                                                                            |                                                     |                                  |  |
|      | pipes<br>a) If the basement is used for<br>car parking or storage, has it                                                                               | mm Nozzle<br>Table -23 Unit -8 Clause<br>5.1.7 Required                  |                                     | Yes, sprinklers are provided in entire basement                                                                                    |                                                                            |                                                     |                                  |  |
| 27   | been sprinklered?<br>b) Whether segregation /                                                                                                           | NBC PART 4 CLAUSE C9                                                     | Basement compartmentatio            | provided Maximum area of compartmentation 3000 sqmt. and maximum sprinkler coverage is 9 sqmt. and spacing is 3m x 3m in each      |                                                                            |                                                     |                                  |  |
|      | compartmentation of the basement has been provided. If so please detail-                                                                                | Area of compartmentation<br>- 2000 sqmt.                                 |                                     |                                                                                                                                    | compartmentation                                                           |                                                     |                                  |  |
|      | Is the building equipped with<br>automatic fire detection and<br>alarm system? if so, please<br>indicate –                                              | Table -23 NBC- SECTION-<br>18,2005                                       | Yes, Addressable Fire detection an  |                                                                                                                                    | Smoke detectors for shops, corridors type) detector for Kitchen area shall | and lobby area, Multidetector at elect be provided. | rical Room, Basement, Heat ( ROR |  |
| 28   | The type of detectors used                                                                                                                              | Required NBC , Clause                                                    |                                     | Multi                                                                                                                              | Criteria detector, Smoke and Heat d                                        | etectors                                            |                                  |  |
| а    | The standard to which the                                                                                                                               | 1.6.4                                                                    |                                     |                                                                                                                                    | IS: 2189                                                                   |                                                     |                                  |  |
|      | detectors conforms                                                                                                                                      | NBC- SECTION-18,2005                                                     |                                     |                                                                                                                                    |                                                                            |                                                     |                                  |  |
| b    | <li>c) the code to which the<br/>installation confirms.</li>                                                                                            | NBC- SECTION-18,2005                                                     |                                     |                                                                                                                                    | NFPA - 72                                                                  |                                                     |                                  |  |
| С    | Have manual call boxes been<br>installed in the building for<br>raising an alarm in the event<br>of an outbreak of fire? If so,<br>please give details. | Required                                                                 |                                     | Yes Manual Call boxes are installed at each entry, exit, staircases.                                                               |                                                                            |                                                     |                                  |  |
| 29   | Has a public address system<br>been installed in the building<br>with loud speakers on each<br>floor.                                                   | NBC Part -4 Clause 5                                                     | Yes Public                          | Yes Public address system is installed in the building with Ceiling speakers on floors, and Horn type speakers including basement. |                                                                            |                                                     |                                  |  |
| 30   | Has an intercom system been<br>provided between the various<br>floors and the fire control<br>room in the entrance lobby.                               | NBC Part -4 Clause 5                                                     |                                     | Yes fire telephone jacks are provided.                                                                                             |                                                                            |                                                     |                                  |  |
| 31   | Has a fire control room been<br>provided in the entrance lobby<br>of the building                                                                       | NBC Part -4 Clause 5                                                     |                                     | Provided at Ground and basement-1                                                                                                  |                                                                            |                                                     |                                  |  |
| 32   | How many Staircases have<br>been provided in the<br>building? And their details                                                                         |                                                                          | No. of Staircase                    |                                                                                                                                    |                                                                            | 5                                                   |                                  |  |
|      |                                                                                                                                                         |                                                                          | Width of Stairway                   |                                                                                                                                    |                                                                            | )/1500                                              |                                  |  |
|      |                                                                                                                                                         |                                                                          | Width of Treads<br>Height of Risers |                                                                                                                                    |                                                                            | 50                                                  |                                  |  |
|      |                                                                                                                                                         |                                                                          | Tread Surface                       |                                                                                                                                    |                                                                            | lip type                                            |                                  |  |
|      |                                                                                                                                                         |                                                                          |                                     |                                                                                                                                    |                                                                            |                                                     |                                  |  |
| 33   | What is the average occupant                                                                                                                            | Table -20 (v) 3 Sqmt /<br>person for ground floor,                       | RETAIL                              |                                                                                                                                    | 710 perso                                                                  | ns per floor                                        |                                  |  |
|      | load per floor?                                                                                                                                         | 6Sqmt / person for upper<br>floors for Retail.                           | SERVICE APARTMENT                   |                                                                                                                                    | 70 perso                                                                   | ns per floor                                        |                                  |  |
|      | How many lifts have been installed in the building? And                                                                                                 | Lift Type                                                                | Passenger Lift (RETAIL)             | Passenger Lift (RETAIL) Passenger Lift (SERVICE Freight Lift<br>APARTMENT)                                                         |                                                                            |                                                     |                                  |  |
|      | No. of Lifts                                                                                                                                            |                                                                          | 2                                   | 2                                                                                                                                  | 3                                                                          | 1                                                   |                                  |  |
|      | Shaft Size<br>Floor Travel                                                                                                                              |                                                                          | 2000x2500                           | 2000x2500                                                                                                                          | 2000x2500                                                                  | 1800x3000                                           |                                  |  |
|      |                                                                                                                                                         |                                                                          | Basement 3 to 3rd Floor             | Basement 3 to 4th floor                                                                                                            | Basement 3 to 12th floor                                                   | Basement 3 to 12th floor                            |                                  |  |
|      | Door Type                                                                                                                                               | NBC PART 4 CLAUSE                                                        | Automatic                           | Automatic                                                                                                                          | Automatic                                                                  | Automatic                                           |                                  |  |
|      | Fire Resistance rating of Lift                                                                                                                          | C1.5C<br>NBC PART 4 CLAUSE                                               | 211                                 | 211                                                                                                                                | 211                                                                        | 211                                                 |                                  |  |
|      | Car & Door<br>Lift Car Size                                                                                                                             | C1.5E<br>Part-4 Clause 1.5q-2 1.4<br>sqmt. Min.                          | 2 Hrs.<br>1200X2000X2100            | 2 Hrs.<br>1200X2000X2100                                                                                                           | 2 Hrs.<br>1200X2000X2100                                                   | 2 Hrs.<br>1000X2400X2100                            |                                  |  |
|      | Loading Capacity                                                                                                                                        | Part-4 Clause c-1.5q-2<br>1.4 sqmt. Min 545 Kg (8<br>Person) Lift        | 16PAX                               | 16PAX                                                                                                                              | 16PAX                                                                      | 1020 KG                                             |                                  |  |
|      | Communication System                                                                                                                                    | NBC PART Clause C-1.5                                                    | Yes                                 | Yes                                                                                                                                | Yes                                                                        | Yes                                                 |                                  |  |
|      | Fireman's Switch                                                                                                                                        | PART 4 Clause 4.15.1                                                     | Yes                                 | Yes                                                                                                                                | Yes                                                                        | Yes                                                 |                                  |  |
|      | -                                                                                                                                                       |                                                                          |                                     |                                                                                                                                    |                                                                            |                                                     |                                  |  |