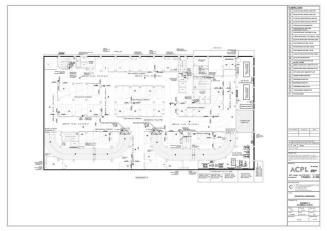

वरिष्ठ दगकल केन्द्र अधिकारी वमकल केन्द्र सेक्टर-29. नगर निगम गुढगांव।

Revised Building Plan of Commercial Colony Measuring 2.893 Acres (License No. 34 of 2012 dated 15-4-2012) in Sector- 70, Gurgaon Manesar Urban Complex being developed by Shine Buildcon Pvt. Ltd. FIRE ADVISOR COMMITTEE: QUESTIONNAIRE FOR COMMERCIAL AREA

|        | The proposed Fire Fighting Scheme                                          |                                                        |                                                                                       |                                         |                                                                                                   |                                    |                           |  |
|--------|----------------------------------------------------------------------------|--------------------------------------------------------|---------------------------------------------------------------------------------------|-----------------------------------------|---------------------------------------------------------------------------------------------------|------------------------------------|---------------------------|--|
| S.No   | IO DESCRIPTION AS PER NBC Proposed                                         |                                                        |                                                                                       |                                         |                                                                                                   |                                    |                           |  |
| 1      | Name of Building                                                           |                                                        |                                                                                       |                                         |                                                                                                   |                                    |                           |  |
| 1      | Name of Building                                                           |                                                        | Revised Building Plan of Comme<br>being developed by Shine Build                      |                                         | Acres ( License No. 34 of 2012 dat                                                                | ed 15-4-2012) in Sector- 70, Gurga | aon Manesar Urban Complex |  |
| 2      | Address of Building                                                        |                                                        | SHINE BUILDCON PVT. LTD. SEC                                                          | TOR-70, BADSHAPUR VILLAGE, (            | GURGAON (HARYANA)                                                                                 |                                    |                           |  |
|        | Name and address of<br>builder/promoter                                    |                                                        | SHINE BUILDCON PVT. LTD<br>REGD. OFFICE: H-334,GROUND                                 |                                         |                                                                                                   |                                    |                           |  |
|        | Name and address of Owner /<br>occupiers of individual flats               |                                                        | CORP. OFFICE: H-281,UDYOG VI<br>SHINE BUILDCON PVT. LTD<br>REGD. OFFICE: H-334,GROUND |                                         |                                                                                                   |                                    |                           |  |
| 5      | Plot area (Gross)                                                          |                                                        | CORP. OFFICE: 281,UDYOG VIH                                                           | AR, PHASE-II, GURGAON (HARYA            |                                                                                                   |                                    |                           |  |
|        | Covered area (at ground LvI)                                               |                                                        |                                                                                       | 2.5753 Acres (10421.85 Sqm.)<br>2806.24 |                                                                                                   |                                    |                           |  |
| 7      | Height of building from N.H.                                               |                                                        |                                                                                       |                                         | 2000.21                                                                                           |                                    |                           |  |
| 8. a)  | Overall height (from grade<br>level/ surrounding ground<br>level)          |                                                        |                                                                                       |                                         | 55.40M                                                                                            |                                    |                           |  |
| b)     | Height upto the highest                                                    |                                                        |                                                                                       |                                         | 42.4 M                                                                                            |                                    |                           |  |
| 9      | occupied floor<br>Number of floors (including<br>ground floor)             |                                                        |                                                                                       |                                         | 3 BASEMENT AND G+12 FLOOF<br>(16 FLOORS)                                                          | 3                                  |                           |  |
| 10. \  |                                                                            |                                                        |                                                                                       |                                         | 2.0                                                                                               |                                    |                           |  |
| 10. a) | Number of basements (please<br>indicate level below grade in<br>each case) |                                                        |                                                                                       |                                         | 3 Basement<br>Basement 1 = -3.5M. Lvl.<br>Basement 2 = -8.00M. Lvl.<br>Basement 3 = -12.50M. Lvl. |                                    |                           |  |
| b)     | Area of Basement and Podium                                                |                                                        |                                                                                       |                                         | Basement 1 = 3510.00 Sqm.                                                                         |                                    |                           |  |
|        |                                                                            |                                                        |                                                                                       |                                         | Basement 2 = 3920.03 Sqm.                                                                         |                                    |                           |  |
|        |                                                                            |                                                        |                                                                                       | Total Ba                                | Basement 3 = 3723.13 Sqm.<br>asement Area (B1+B2+B3) = 1115                                       | 3.16 Sqm.                          |                           |  |
|        | Occupancy (use - Please<br>mention separately for                          | PART-4 CLAUSE 4.3 &<br>4.4.2.1 TABLE-3                 | Floors                                                                                | Covered Area (Sqm.)                     | No. of Studio Apartment                                                                           | No. of 1BHK /STUDIO                | Population                |  |
|        | basement and floors)                                                       | 3 Sqm. Per Person                                      | Ground Floor                                                                          | 2772.96                                 |                                                                                                   |                                    | 924.32                    |  |
|        | DETAIL                                                                     | 6 Sqm. Per Person<br>6 Sqm. Per Person                 | First Floor<br>Second Floor                                                           | 2406.13<br>2383.02                      |                                                                                                   |                                    | 401.02 397.17             |  |
|        | RETAIL                                                                     | 6 Sqm. Per Person                                      | -                                                                                     | 2463.12                                 |                                                                                                   |                                    | 410.52                    |  |
|        |                                                                            | Cinema seating<br>(366Nos.)                            | Third Floor                                                                           |                                         |                                                                                                   |                                    | 439.20                    |  |
|        |                                                                            | Food Court 6<br>Sqm. Per Person                        |                                                                                       | 1590                                    |                                                                                                   |                                    | 265.00                    |  |
|        | SERVICE FLOOR                                                              |                                                        | Fourth Floor (Service Floor)<br>Fifth Floor                                           | 1173.39                                 | 28                                                                                                | 3                                  | 71.00                     |  |
|        |                                                                            |                                                        | Sixth Floor                                                                           | 1173.39                                 | 28                                                                                                | 3                                  | 71.00                     |  |
|        |                                                                            |                                                        | SeventhFloor                                                                          | 1173.39                                 | 28                                                                                                | 3                                  | 71.00                     |  |
|        | SERVICE APARTMENTS                                                         | 2 person per studio ,                                  | Eighth Floor                                                                          | 1132.14                                 | 28                                                                                                | 3                                  | 71.00                     |  |
|        |                                                                            | 5 person per 1BHK                                      | Ninth Floor                                                                           | 1132.14                                 | 28                                                                                                | 3                                  | 71.00                     |  |
|        |                                                                            |                                                        | Tenth Floor                                                                           | 1132.14                                 | 28                                                                                                | 3                                  | 71.00                     |  |
|        |                                                                            |                                                        | Eleventh Floor                                                                        | 1079.01                                 | 28                                                                                                | 3                                  | 71.00                     |  |
|        | MULTIPURPOSE HALL                                                          | 6 Sqm. Per Person                                      | Twelfth Floor                                                                         | 389.75<br>TOTAL POPULATION              | 0                                                                                                 | 0                                  | 64.96<br><b>3399.19</b>   |  |
| 12     | Covered area of typ. Floors                                                |                                                        | Floor                                                                                 |                                         | Covered A                                                                                         | Area (Sqm.)                        |                           |  |
|        |                                                                            |                                                        | Ground Floor                                                                          |                                         | 277                                                                                               | 72.96                              |                           |  |
|        |                                                                            |                                                        | First Floor<br>Second Floor                                                           |                                         |                                                                                                   | 06.13<br>33.02                     |                           |  |
|        |                                                                            |                                                        | Third Floor                                                                           |                                         |                                                                                                   | 53.12                              |                           |  |
|        |                                                                            |                                                        | Fourth Floor                                                                          |                                         | 74                                                                                                | 1.81                               |                           |  |
|        |                                                                            |                                                        | Fifth Floor                                                                           |                                         |                                                                                                   | 73.39<br>73.39                     |                           |  |
|        |                                                                            |                                                        | Sixth Floor<br>SeventhFloor                                                           |                                         |                                                                                                   | /3.39<br>/3.39                     |                           |  |
|        | -                                                                          | -                                                      | Eighth Floor                                                                          |                                         | 113                                                                                               | 32.14                              |                           |  |
|        |                                                                            |                                                        | Ninth Floor<br>Tenth Floor                                                            |                                         |                                                                                                   | 32.14<br>32.14                     |                           |  |
|        |                                                                            |                                                        | Eleventh Floor                                                                        |                                         | 107                                                                                               | 79.01                              |                           |  |
|        |                                                                            |                                                        | Twelfth Floor<br>Total                                                                |                                         | 9.75<br><b>85.39</b>                                                                              |                                    |                           |  |
|        | Parking areas<br>Basement @ 35 Sqm / ECS<br>Surface @ 25 Sqm / ECS         |                                                        | No. of Parking                                                                        |                                         | Parking A                                                                                         | vrea (Sqm.)                        |                           |  |
|        |                                                                            | Basement 1 =                                           | 112                                                                                   |                                         |                                                                                                   | 54.98                              |                           |  |
|        |                                                                            | Basement 2 =<br>Basement 3 =                           | 116<br>120                                                                            |                                         |                                                                                                   | 91.51<br>35.18                     |                           |  |
|        |                                                                            | Surface Parking =                                      | 55                                                                                    |                                         |                                                                                                   | 375                                |                           |  |
|        |                                                                            | NBC PART 4 CLAUSE<br>5.1.6 45 MT<br>(Fire tender load) |                                                                                       | 60 Ton For Fire Tender Movement         |                                                                                                   |                                    |                           |  |