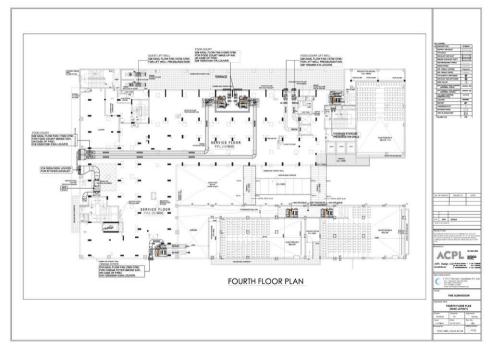

|        | The proposed Fire Fighting Scheme                                          |                                                        |                                                                                       |                                         |                                                                                                   |                                    |                           |  |
|--------|----------------------------------------------------------------------------|--------------------------------------------------------|---------------------------------------------------------------------------------------|-----------------------------------------|---------------------------------------------------------------------------------------------------|------------------------------------|---------------------------|--|
| S.No   | IO DESCRIPTION AS PER NBC Proposed                                         |                                                        |                                                                                       |                                         |                                                                                                   |                                    |                           |  |
| 1      | Name of Building                                                           |                                                        |                                                                                       |                                         |                                                                                                   |                                    |                           |  |
| 1      | Name of Building                                                           |                                                        | Revised Building Plan of Comme<br>being developed by Shine Build                      |                                         | Acres ( License No. 34 of 2012 dat                                                                | ed 15-4-2012) in Sector- 70, Gurga | aon Manesar Urban Complex |  |
| 2      | Address of Building                                                        |                                                        | SHINE BUILDCON PVT. LTD. SEC                                                          | TOR-70, BADSHAPUR VILLAGE, (            | GURGAON (HARYANA)                                                                                 |                                    |                           |  |
|        | Name and address of<br>builder/promoter                                    |                                                        | SHINE BUILDCON PVT. LTD<br>REGD. OFFICE: H-334,GROUND                                 |                                         |                                                                                                   |                                    |                           |  |
|        | Name and address of Owner /<br>occupiers of individual flats               |                                                        | CORP. OFFICE: H-281,UDYOG VI<br>SHINE BUILDCON PVT. LTD<br>REGD. OFFICE: H-334,GROUND |                                         |                                                                                                   |                                    |                           |  |
| 5      | Plot area (Gross)                                                          |                                                        | CORP. OFFICE: 281,UDYOG VIH                                                           | AR, PHASE-II, GURGAON (HARYA            |                                                                                                   |                                    |                           |  |
|        | Covered area (at ground LvI)                                               |                                                        |                                                                                       | 2.5753 Acres (10421.85 Sqm.)<br>2806.24 |                                                                                                   |                                    |                           |  |
| 7      | Height of building from N.H.                                               |                                                        |                                                                                       |                                         | 2000.21                                                                                           |                                    |                           |  |
| 8. a)  | Overall height (from grade<br>level/ surrounding ground<br>level)          |                                                        |                                                                                       |                                         | 55.40M                                                                                            |                                    |                           |  |
| b)     | Height upto the highest                                                    |                                                        |                                                                                       |                                         | 42.4 M                                                                                            |                                    |                           |  |
| 9      | occupied floor<br>Number of floors (including<br>ground floor)             |                                                        |                                                                                       |                                         | 3 BASEMENT AND G+12 FLOOF<br>(16 FLOORS)                                                          | 3                                  |                           |  |
| 10. \  |                                                                            |                                                        |                                                                                       |                                         | 2.0                                                                                               |                                    |                           |  |
| 10. a) | Number of basements (please<br>indicate level below grade in<br>each case) |                                                        |                                                                                       |                                         | 3 Basement<br>Basement 1 = -3.5M. Lvl.<br>Basement 2 = -8.00M. Lvl.<br>Basement 3 = -12.50M. Lvl. |                                    |                           |  |
| b)     | Area of Basement and Podium                                                |                                                        |                                                                                       |                                         | Basement 1 = 3510.00 Sqm.                                                                         |                                    |                           |  |
|        |                                                                            |                                                        |                                                                                       |                                         | Basement 2 = 3920.03 Sqm.                                                                         |                                    |                           |  |
|        |                                                                            |                                                        |                                                                                       | Total Ba                                | Basement 3 = 3723.13 Sqm.<br>asement Area (B1+B2+B3) = 1115                                       | 3.16 Sqm.                          |                           |  |
|        | Occupancy (use - Please<br>mention separately for                          | PART-4 CLAUSE 4.3 &<br>4.4.2.1 TABLE-3                 | Floors                                                                                | Covered Area (Sqm.)                     | No. of Studio Apartment                                                                           | No. of 1BHK /STUDIO                | Population                |  |
|        | basement and floors)                                                       | 3 Sqm. Per Person                                      | Ground Floor                                                                          | 2772.96                                 |                                                                                                   |                                    | 924.32                    |  |
|        | DETAIL                                                                     | 6 Sqm. Per Person<br>6 Sqm. Per Person                 | First Floor<br>Second Floor                                                           | 2406.13<br>2383.02                      |                                                                                                   |                                    | 401.02 397.17             |  |
|        | RETAIL                                                                     | 6 Sqm. Per Person                                      | -                                                                                     | 2463.12                                 |                                                                                                   |                                    | 410.52                    |  |
|        |                                                                            | Cinema seating<br>(366Nos.)                            | Third Floor                                                                           |                                         |                                                                                                   |                                    | 439.20                    |  |
|        |                                                                            | Food Court 6<br>Sqm. Per Person                        |                                                                                       | 1590                                    |                                                                                                   |                                    | 265.00                    |  |
|        | SERVICE FLOOR                                                              |                                                        | Fourth Floor (Service Floor)<br>Fifth Floor                                           | 1173.39                                 | 28                                                                                                | 3                                  | 71.00                     |  |
|        |                                                                            |                                                        | Sixth Floor                                                                           | 1173.39                                 | 28                                                                                                | 3                                  | 71.00                     |  |
|        |                                                                            |                                                        | SeventhFloor                                                                          | 1173.39                                 | 28                                                                                                | 3                                  | 71.00                     |  |
|        | SERVICE APARTMENTS                                                         | 2 person per studio ,                                  | Eighth Floor                                                                          | 1132.14                                 | 28                                                                                                | 3                                  | 71.00                     |  |
|        |                                                                            | 5 person per 1BHK                                      | Ninth Floor                                                                           | 1132.14                                 | 28                                                                                                | 3                                  | 71.00                     |  |
|        |                                                                            |                                                        | Tenth Floor                                                                           | 1132.14                                 | 28                                                                                                | 3                                  | 71.00                     |  |
|        |                                                                            |                                                        | Eleventh Floor                                                                        | 1079.01                                 | 28                                                                                                | 3                                  | 71.00                     |  |
|        | MULTIPURPOSE HALL                                                          | 6 Sqm. Per Person                                      | Twelfth Floor                                                                         | 389.75<br>TOTAL POPULATION              | 0                                                                                                 | 0                                  | 64.96<br><b>3399.19</b>   |  |
| 12     | Covered area of typ. Floors                                                |                                                        | Floor                                                                                 |                                         | Covered A                                                                                         | Area (Sqm.)                        |                           |  |
|        |                                                                            |                                                        | Ground Floor                                                                          |                                         | 277                                                                                               | 72.96                              |                           |  |
|        |                                                                            |                                                        | First Floor<br>Second Floor                                                           |                                         |                                                                                                   | 06.13<br>33.02                     |                           |  |
|        |                                                                            |                                                        | Third Floor                                                                           |                                         |                                                                                                   | 53.12                              |                           |  |
|        |                                                                            |                                                        | Fourth Floor                                                                          |                                         | 74                                                                                                | 1.81                               |                           |  |
|        |                                                                            |                                                        | Fifth Floor                                                                           |                                         |                                                                                                   | 73.39<br>73.39                     |                           |  |
|        |                                                                            |                                                        | Sixth Floor<br>SeventhFloor                                                           |                                         |                                                                                                   | /3.39<br>/3.39                     |                           |  |
|        | -                                                                          | -                                                      | Eighth Floor                                                                          |                                         | 113                                                                                               | 32.14                              |                           |  |
|        |                                                                            |                                                        | Ninth Floor<br>Tenth Floor                                                            |                                         |                                                                                                   | 32.14<br>32.14                     |                           |  |
|        |                                                                            |                                                        | Eleventh Floor                                                                        |                                         | 107                                                                                               | 79.01                              |                           |  |
|        |                                                                            |                                                        | Twelfth Floor<br>Total                                                                |                                         | 9.75<br><b>85.39</b>                                                                              |                                    |                           |  |
|        | Parking areas<br>Basement @ 35 Sqm / ECS<br>Surface @ 25 Sqm / ECS         |                                                        | No. of Parking                                                                        |                                         | Parking A                                                                                         | vrea (Sqm.)                        |                           |  |
|        |                                                                            | Basement 1 =                                           | 112                                                                                   |                                         |                                                                                                   | 54.98                              |                           |  |
|        |                                                                            | Basement 2 =<br>Basement 3 =                           | 116<br>120                                                                            |                                         |                                                                                                   | 91.51<br>35.18                     |                           |  |
|        |                                                                            | Surface Parking =                                      | 55                                                                                    |                                         |                                                                                                   | 375                                |                           |  |
|        |                                                                            | NBC PART 4 CLAUSE<br>5.1.6 45 MT<br>(Fire tender load) |                                                                                       | 60 Ton For Fire Tender Movement         |                                                                                                   |                                    |                           |  |

| S.No | DESCRIPTION                                                  | AS PER NBC                                           | Proposed                                                                                                                                                                       |  |  |
|------|--------------------------------------------------------------|------------------------------------------------------|--------------------------------------------------------------------------------------------------------------------------------------------------------------------------------|--|--|
| 14   | Details of surrounding                                       |                                                      |                                                                                                                                                                                |  |  |
| 14   | property / features                                          |                                                      | Land Use is Commercial                                                                                                                                                         |  |  |
|      | Compass directions in<br>relations to the building           |                                                      | OWNERS                                                                                                                                                                         |  |  |
|      | North                                                        |                                                      | 24 MT WIDE ROAD                                                                                                                                                                |  |  |
|      | South<br>East                                                |                                                      | PRIVATE PROPERTY<br>60MT WIDE SECTOR ROAD                                                                                                                                      |  |  |
|      | West                                                         |                                                      | PRIVATE PROPERTY                                                                                                                                                               |  |  |
| 15   | Approach to proposed                                         |                                                      |                                                                                                                                                                                |  |  |
|      | building, width of the road and                              |                                                      | 60M wide Sector Road (12M wide Service Road)                                                                                                                                   |  |  |
|      | connecting roads, if any                                     |                                                      |                                                                                                                                                                                |  |  |
| 1/   |                                                              |                                                      |                                                                                                                                                                                |  |  |
| 16   | Please give details of water<br>supply available exclusively | Tank as per NBC                                      |                                                                                                                                                                                |  |  |
| а    | for fire fighting.<br>Underground Fire Reserve               | 3,00,000 ltrs.                                       |                                                                                                                                                                                |  |  |
| a    |                                                              | 5,00,000 m3.                                         | Underground common fire tank of capacity 3,00,000 lit provided                                                                                                                 |  |  |
| b    | Over Head Fire Reserve                                       | 20,000 ltrs                                          | 20,000 ltrs                                                                                                                                                                    |  |  |
| 17   | Has wet risers (s) been                                      |                                                      |                                                                                                                                                                                |  |  |
| 17   |                                                              | Table No-23 Clause 2.3<br>& Table no 24 Clause       |                                                                                                                                                                                |  |  |
|      |                                                              | 5.1.2 Required 1                                     | Yes                                                                                                                                                                            |  |  |
|      | indicate the number of risers                                | no.Wet riser per 1000<br>sqm.(150 dia)               |                                                                                                                                                                                |  |  |
|      | and internal dia of each.                                    | sqiii.(150 dia)                                      |                                                                                                                                                                                |  |  |
|      |                                                              |                                                      | For SERVICE APARTMENT BLOCK - 5th floor to terrace level- 3 Nos. Riser on each floor<br>4th floor 3 Nos. Riser                                                                 |  |  |
|      |                                                              |                                                      | 3rd floor 7 Nos. Riser                                                                                                                                                         |  |  |
|      |                                                              |                                                      | 2nd floor 7 Nos. Riser                                                                                                                                                         |  |  |
|      |                                                              |                                                      | 1st floor 8 Nos. Riser                                                                                                                                                         |  |  |
|      |                                                              |                                                      | Gr. Floor 6 Nos. Riser                                                                                                                                                         |  |  |
|      |                                                              |                                                      | B1 4 Nos. Riser<br>B2 4 Nos. Riser                                                                                                                                             |  |  |
|      |                                                              |                                                      | B3 4 Nos. Riser                                                                                                                                                                |  |  |
| 18   | Has any down comer been                                      |                                                      |                                                                                                                                                                                |  |  |
| 10   | provided? If so, please give                                 | Not required                                         | Not provided                                                                                                                                                                   |  |  |
|      | details.                                                     |                                                      |                                                                                                                                                                                |  |  |
| 19   | Please indicate the present                                  | NBC , Clause 5.1.6                                   | Water shall be fed from HUDA supply for replenishment of water for fire fighting. Total water storage of 3,00,000 litres in underground tanks for Fire Fighting tanks has been |  |  |
|      | arrangement for                                              | replenishment with                                   | proposed.                                                                                                                                                                      |  |  |
|      | replenishment of water for fire                              | alternate source of supply<br>at the rate 1000lt/min |                                                                                                                                                                                |  |  |
|      | fighting                                                     |                                                      |                                                                                                                                                                                |  |  |
| 20   | Is a public or other water                                   |                                                      |                                                                                                                                                                                |  |  |
|      | storage facility available<br>nearby? If so, please give the |                                                      |                                                                                                                                                                                |  |  |
|      | capacity and diastance from your building; also please       |                                                      | 1 No. Raw water tanks capacity 75 cum each, 1 No. domestic water tanks capacity 75 cum each                                                                                    |  |  |
|      | indicate if it is readibly                                   |                                                      |                                                                                                                                                                                |  |  |
|      | accessible.                                                  |                                                      |                                                                                                                                                                                |  |  |
| 21   | Please give any other                                        |                                                      |                                                                                                                                                                                |  |  |
|      | information that you can                                     |                                                      | 1 No. Raw water tanks capacity 75 cum each, 1 No. domestic water tanks capacity 75 cum each                                                                                    |  |  |
|      | regarding availability of water                              |                                                      |                                                                                                                                                                                |  |  |
| 22   | supply for fire fighting.                                    |                                                      |                                                                                                                                                                                |  |  |
| 22   | Have internal hydrants been<br>provided? if so, please       |                                                      | Yes. For Service Apartment block 5th floor to terrace level- 3 Nos. Hydrant on each floor                                                                                      |  |  |
|      | indicate.                                                    | Required,NBC , Clause                                | 1st floor 8 Nos. Hydrant 2nd floor 7 Nos. Hydrant 3rd floor 7 Nos. Hydrant 4th floor 3 Nos. Hydrant                                                                            |  |  |
|      | a) No. of hydrants on each<br>floor including basement(s)    | 6.4.8.2; 1No.Per 1000                                | Gr. Floor 6 Nos. Hydrant<br>B1 4 Nos. Hydrant B2 4 Nos. Hydrant                                                                                                                |  |  |
|      | and terrace                                                  | Sq.M                                                 | B3 4 Nos. Hydrant                                                                                                                                                              |  |  |
|      | b) have these hydrants single<br>or twin outlets             |                                                      | Twin outlet                                                                                                                                                                    |  |  |
| 23   | Llove first aid been reals been                              |                                                      | Yes                                                                                                                                                                            |  |  |
| 23   | provided? If so, please                                      | Required NBC (Table No 23)                           |                                                                                                                                                                                |  |  |
| 24   | indicate<br>No. of hose reels on each floor                  |                                                      |                                                                                                                                                                                |  |  |
|      |                                                              | Required NBC , Clause                                | Yes. For Service Apartment block 5th floor to terrace level- 3 Nos. Hydrant on each floor                                                                                      |  |  |
|      |                                                              | 6.4.8.2 1No. Hose reel                               | 2nd Floor 7 Nos. Hydrant 3rd floor 7 Nos In Autodorium - 3 Nos . Hydrant 4th floor 3 Nos.<br>Gr. Floor 6 Nos. Hydrant 1st floor 7 Nos. Hydrant                                 |  |  |
|      |                                                              | with every hydrant                                   |                                                                                                                                                                                |  |  |
| а    | Including basement(s).                                       | Required NBC , Clause                                | B1 4 Nos. Hydrant B2 4 Nos. Hydrant                                                                                                                                            |  |  |
|      |                                                              | 6.4.8.2 1No. Hose reel                               |                                                                                                                                                                                |  |  |
| b    |                                                              | with every hydrant                                   | B3 4 Nos. Hydrant                                                                                                                                                              |  |  |