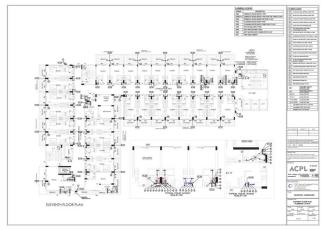

|        | The proposed Fire Fighting Scheme                                          |                                                        |                                                                                       |                                         |                                                                                                   |                                    |                           |  |
|--------|----------------------------------------------------------------------------|--------------------------------------------------------|---------------------------------------------------------------------------------------|-----------------------------------------|---------------------------------------------------------------------------------------------------|------------------------------------|---------------------------|--|
| S.No   | IO DESCRIPTION AS PER NBC Proposed                                         |                                                        |                                                                                       |                                         |                                                                                                   |                                    |                           |  |
| 1      | Name of Building                                                           |                                                        |                                                                                       |                                         |                                                                                                   |                                    |                           |  |
| 1      | Name of Building                                                           |                                                        | Revised Building Plan of Comme<br>being developed by Shine Build                      |                                         | Acres ( License No. 34 of 2012 dat                                                                | ed 15-4-2012) in Sector- 70, Gurga | aon Manesar Urban Complex |  |
| 2      | Address of Building                                                        |                                                        | SHINE BUILDCON PVT. LTD. SEC                                                          | TOR-70, BADSHAPUR VILLAGE, (            | GURGAON (HARYANA)                                                                                 |                                    |                           |  |
|        | Name and address of<br>builder/promoter                                    |                                                        | SHINE BUILDCON PVT. LTD<br>REGD. OFFICE: H-334,GROUND                                 |                                         |                                                                                                   |                                    |                           |  |
|        | Name and address of Owner /<br>occupiers of individual flats               |                                                        | CORP. OFFICE: H-281,UDYOG VI<br>SHINE BUILDCON PVT. LTD<br>REGD. OFFICE: H-334,GROUND |                                         |                                                                                                   |                                    |                           |  |
| 5      | Plot area (Gross)                                                          |                                                        | CORP. OFFICE: 281,UDYOG VIH                                                           | AR, PHASE-II, GURGAON (HARYA            |                                                                                                   |                                    |                           |  |
|        | Covered area (at ground LvI)                                               |                                                        |                                                                                       | 2.5753 Acres (10421.85 Sqm.)<br>2806.24 |                                                                                                   |                                    |                           |  |
| 7      | Height of building from N.H.                                               |                                                        |                                                                                       |                                         | 2000.21                                                                                           |                                    |                           |  |
| 8. a)  | Overall height (from grade<br>level/ surrounding ground<br>level)          |                                                        |                                                                                       |                                         | 55.40M                                                                                            |                                    |                           |  |
| b)     | Height upto the highest                                                    |                                                        |                                                                                       |                                         | 42.4 M                                                                                            |                                    |                           |  |
| 9      | occupied floor<br>Number of floors (including<br>ground floor)             |                                                        |                                                                                       |                                         | 3 BASEMENT AND G+12 FLOOF<br>(16 FLOORS)                                                          | 3                                  |                           |  |
| 10. \  |                                                                            |                                                        |                                                                                       |                                         | 2.0                                                                                               |                                    |                           |  |
| 10. a) | Number of basements (please<br>indicate level below grade in<br>each case) |                                                        |                                                                                       |                                         | 3 Basement<br>Basement 1 = -3.5M. Lvl.<br>Basement 2 = -8.00M. Lvl.<br>Basement 3 = -12.50M. Lvl. |                                    |                           |  |
| b)     | Area of Basement and Podium                                                |                                                        |                                                                                       |                                         | Basement 1 = 3510.00 Sqm.                                                                         |                                    |                           |  |
|        |                                                                            |                                                        |                                                                                       |                                         | Basement 2 = 3920.03 Sqm.                                                                         |                                    |                           |  |
|        |                                                                            |                                                        |                                                                                       | Total Ba                                | Basement 3 = 3723.13 Sqm.<br>asement Area (B1+B2+B3) = 1115                                       | 3.16 Sqm.                          |                           |  |
|        | Occupancy (use - Please<br>mention separately for                          | PART-4 CLAUSE 4.3 &<br>4.4.2.1 TABLE-3                 | Floors                                                                                | Covered Area (Sqm.)                     | No. of Studio Apartment                                                                           | No. of 1BHK /STUDIO                | Population                |  |
|        | basement and floors)                                                       | 3 Sqm. Per Person                                      | Ground Floor                                                                          | 2772.96                                 |                                                                                                   |                                    | 924.32                    |  |
|        | DETAIL                                                                     | 6 Sqm. Per Person<br>6 Sqm. Per Person                 | First Floor<br>Second Floor                                                           | 2406.13<br>2383.02                      |                                                                                                   |                                    | 401.02 397.17             |  |
|        | RETAIL                                                                     | 6 Sqm. Per Person                                      | -                                                                                     | 2463.12                                 |                                                                                                   |                                    | 410.52                    |  |
|        |                                                                            | Cinema seating<br>(366Nos.)                            | Third Floor                                                                           |                                         |                                                                                                   |                                    | 439.20                    |  |
|        |                                                                            | Food Court 6<br>Sqm. Per Person                        |                                                                                       | 1590                                    |                                                                                                   |                                    | 265.00                    |  |
|        | SERVICE FLOOR                                                              |                                                        | Fourth Floor (Service Floor)<br>Fifth Floor                                           | 1173.39                                 | 28                                                                                                | 3                                  | 71.00                     |  |
|        |                                                                            |                                                        | Sixth Floor                                                                           | 1173.39                                 | 28                                                                                                | 3                                  | 71.00                     |  |
|        |                                                                            |                                                        | SeventhFloor                                                                          | 1173.39                                 | 28                                                                                                | 3                                  | 71.00                     |  |
|        | SERVICE APARTMENTS                                                         | 2 person per studio ,                                  | Eighth Floor                                                                          | 1132.14                                 | 28                                                                                                | 3                                  | 71.00                     |  |
|        |                                                                            | 5 person per 1BHK                                      | Ninth Floor                                                                           | 1132.14                                 | 28                                                                                                | 3                                  | 71.00                     |  |
|        |                                                                            |                                                        | Tenth Floor                                                                           | 1132.14                                 | 28                                                                                                | 3                                  | 71.00                     |  |
|        |                                                                            |                                                        | Eleventh Floor                                                                        | 1079.01                                 | 28                                                                                                | 3                                  | 71.00                     |  |
|        | MULTIPURPOSE HALL                                                          | 6 Sqm. Per Person                                      | Twelfth Floor                                                                         | 389.75<br>TOTAL POPULATION              | 0                                                                                                 | 0                                  | 64.96<br><b>3399.19</b>   |  |
| 12     | Covered area of typ. Floors                                                |                                                        | Floor                                                                                 |                                         | Covered A                                                                                         | Area (Sqm.)                        |                           |  |
|        |                                                                            |                                                        | Ground Floor                                                                          |                                         | 277                                                                                               | 72.96                              |                           |  |
|        |                                                                            |                                                        | First Floor<br>Second Floor                                                           |                                         |                                                                                                   | 06.13<br>33.02                     |                           |  |
|        |                                                                            |                                                        | Third Floor                                                                           |                                         |                                                                                                   | 53.12                              |                           |  |
|        |                                                                            |                                                        | Fourth Floor                                                                          |                                         | 74                                                                                                | 1.81                               |                           |  |
|        |                                                                            |                                                        | Fifth Floor                                                                           |                                         |                                                                                                   | 73.39<br>73.39                     |                           |  |
|        |                                                                            |                                                        | Sixth Floor<br>SeventhFloor                                                           |                                         |                                                                                                   | /3.39<br>/3.39                     |                           |  |
|        | -                                                                          | -                                                      | Eighth Floor                                                                          |                                         | 113                                                                                               | 32.14                              |                           |  |
|        |                                                                            |                                                        | Ninth Floor<br>Tenth Floor                                                            |                                         |                                                                                                   | 32.14<br>32.14                     |                           |  |
|        |                                                                            |                                                        | Eleventh Floor                                                                        |                                         | 107                                                                                               | 79.01                              |                           |  |
|        |                                                                            |                                                        | Twelfth Floor<br>Total                                                                |                                         | 9.75<br><b>85.39</b>                                                                              |                                    |                           |  |
|        | Parking areas<br>Basement @ 35 Sqm / ECS<br>Surface @ 25 Sqm / ECS         |                                                        | No. of Parking                                                                        |                                         | Parking A                                                                                         | vrea (Sqm.)                        |                           |  |
|        |                                                                            | Basement 1 =                                           | 112                                                                                   |                                         |                                                                                                   | 54.98                              |                           |  |
|        |                                                                            | Basement 2 =<br>Basement 3 =                           | 116<br>120                                                                            |                                         |                                                                                                   | 91.51<br>35.18                     |                           |  |
|        |                                                                            | Surface Parking =                                      | 55                                                                                    |                                         |                                                                                                   | 375                                |                           |  |
|        |                                                                            | NBC PART 4 CLAUSE<br>5.1.6 45 MT<br>(Fire tender load) |                                                                                       | 60 Ton For Fire Tender Movement         |                                                                                                   |                                    |                           |  |

| S.No | DESCRIPTION                                                  | AS PER NBC                                           | Proposed                                                                                                                                                                       |  |  |
|------|--------------------------------------------------------------|------------------------------------------------------|--------------------------------------------------------------------------------------------------------------------------------------------------------------------------------|--|--|
| 14   | Details of surrounding                                       |                                                      |                                                                                                                                                                                |  |  |
| 14   | property / features                                          |                                                      | Land Use is Commercial                                                                                                                                                         |  |  |
|      | Compass directions in<br>relations to the building           |                                                      | OWNERS                                                                                                                                                                         |  |  |
|      | North                                                        |                                                      | 24 MT WIDE ROAD                                                                                                                                                                |  |  |
|      | South<br>East                                                |                                                      | PRIVATE PROPERTY<br>60MT WIDE SECTOR ROAD                                                                                                                                      |  |  |
|      | West                                                         |                                                      | PRIVATE PROPERTY                                                                                                                                                               |  |  |
| 15   | Approach to proposed                                         |                                                      |                                                                                                                                                                                |  |  |
|      | building, width of the road and                              |                                                      | 60M wide Sector Road (12M wide Service Road)                                                                                                                                   |  |  |
|      | connecting roads, if any                                     |                                                      |                                                                                                                                                                                |  |  |
| 1/   |                                                              |                                                      |                                                                                                                                                                                |  |  |
| 16   | Please give details of water<br>supply available exclusively | Tank as per NBC                                      |                                                                                                                                                                                |  |  |
| а    | for fire fighting.<br>Underground Fire Reserve               | 3,00,000 ltrs.                                       |                                                                                                                                                                                |  |  |
| a    |                                                              | 5,00,000 m3.                                         | Underground common fire tank of capacity 3,00,000 lit provided                                                                                                                 |  |  |
| b    | Over Head Fire Reserve                                       | 20,000 ltrs                                          | 20,000 ltrs                                                                                                                                                                    |  |  |
| 17   | Has wet risers (s) been                                      |                                                      |                                                                                                                                                                                |  |  |
| 17   |                                                              | Table No-23 Clause 2.3<br>& Table no 24 Clause       |                                                                                                                                                                                |  |  |
|      |                                                              | 5.1.2 Required 1                                     | Yes                                                                                                                                                                            |  |  |
|      | indicate the number of risers                                | no.Wet riser per 1000<br>sqm.(150 dia)               |                                                                                                                                                                                |  |  |
|      | and internal dia of each.                                    | sqiii.(150 dia)                                      |                                                                                                                                                                                |  |  |
|      |                                                              |                                                      | For SERVICE APARTMENT BLOCK - 5th floor to terrace level- 3 Nos. Riser on each floor<br>4th floor 3 Nos. Riser                                                                 |  |  |
|      |                                                              |                                                      | 3rd floor 7 Nos. Riser                                                                                                                                                         |  |  |
|      |                                                              |                                                      | 2nd floor 7 Nos. Riser                                                                                                                                                         |  |  |
|      |                                                              |                                                      | 1st floor 8 Nos. Riser                                                                                                                                                         |  |  |
|      |                                                              |                                                      | Gr. Floor 6 Nos. Riser                                                                                                                                                         |  |  |
|      |                                                              |                                                      | B1 4 Nos. Riser<br>B2 4 Nos. Riser                                                                                                                                             |  |  |
|      |                                                              |                                                      | B3 4 Nos. Riser                                                                                                                                                                |  |  |
| 18   | Has any down comer been                                      |                                                      |                                                                                                                                                                                |  |  |
| 10   | provided? If so, please give                                 | Not required                                         | Not provided                                                                                                                                                                   |  |  |
|      | details.                                                     |                                                      |                                                                                                                                                                                |  |  |
| 19   | Please indicate the present                                  | NBC , Clause 5.1.6                                   | Water shall be fed from HUDA supply for replenishment of water for fire fighting. Total water storage of 3,00,000 litres in underground tanks for Fire Fighting tanks has been |  |  |
|      | arrangement for                                              | replenishment with                                   | proposed.                                                                                                                                                                      |  |  |
|      | replenishment of water for fire                              | alternate source of supply<br>at the rate 1000lt/min |                                                                                                                                                                                |  |  |
|      | fighting                                                     |                                                      |                                                                                                                                                                                |  |  |
| 20   | Is a public or other water                                   |                                                      |                                                                                                                                                                                |  |  |
|      | storage facility available<br>nearby? If so, please give the |                                                      |                                                                                                                                                                                |  |  |
|      | capacity and diastance from your building; also please       |                                                      | 1 No. Raw water tanks capacity 75 cum each, 1 No. domestic water tanks capacity 75 cum each                                                                                    |  |  |
|      | indicate if it is readibly                                   |                                                      |                                                                                                                                                                                |  |  |
|      | accessible.                                                  |                                                      |                                                                                                                                                                                |  |  |
| 21   | Please give any other                                        |                                                      |                                                                                                                                                                                |  |  |
|      | information that you can                                     |                                                      | 1 No. Raw water tanks capacity 75 cum each, 1 No. domestic water tanks capacity 75 cum each                                                                                    |  |  |
|      | regarding availability of water                              |                                                      |                                                                                                                                                                                |  |  |
| 22   | supply for fire fighting.                                    |                                                      |                                                                                                                                                                                |  |  |
| 22   | Have internal hydrants been<br>provided? if so, please       |                                                      | Yes. For Service Apartment block 5th floor to terrace level- 3 Nos. Hydrant on each floor                                                                                      |  |  |
|      | indicate.                                                    | Required,NBC , Clause                                | 1st floor 8 Nos. Hydrant 2nd floor 7 Nos. Hydrant 3rd floor 7 Nos. Hydrant 4th floor 3 Nos. Hydrant                                                                            |  |  |
|      | a) No. of hydrants on each<br>floor including basement(s)    | 6.4.8.2; 1No.Per 1000                                | Gr. Floor 6 Nos. Hydrant<br>B1 4 Nos. Hydrant B2 4 Nos. Hydrant                                                                                                                |  |  |
|      | and terrace                                                  | Sq.M                                                 | B3 4 Nos. Hydrant                                                                                                                                                              |  |  |
|      | b) have these hydrants single<br>or twin outlets             |                                                      | Twin outlet                                                                                                                                                                    |  |  |
| 23   | Llove first aid been reals been                              |                                                      | Yes                                                                                                                                                                            |  |  |
| 23   | provided? If so, please                                      | Required NBC (Table No 23)                           |                                                                                                                                                                                |  |  |
| 24   | indicate<br>No. of hose reels on each floor                  |                                                      |                                                                                                                                                                                |  |  |
|      |                                                              | Required NBC , Clause                                | Yes. For Service Apartment block 5th floor to terrace level- 3 Nos. Hydrant on each floor                                                                                      |  |  |
|      |                                                              | 6.4.8.2 1No. Hose reel                               | 2nd Floor 7 Nos. Hydrant 3rd floor 7 Nos In Autodorium - 3 Nos . Hydrant 4th floor 3 Nos.<br>Gr. Floor 6 Nos. Hydrant 1st floor 7 Nos. Hydrant                                 |  |  |
|      |                                                              | with every hydrant                                   |                                                                                                                                                                                |  |  |
| а    | Including basement(s).                                       | Required NBC , Clause                                | B1 4 Nos. Hydrant B2 4 Nos. Hydrant                                                                                                                                            |  |  |
|      |                                                              | 6.4.8.2 1No. Hose reel                               |                                                                                                                                                                                |  |  |
| b    |                                                              | with every hydrant                                   | B3 4 Nos. Hydrant                                                                                                                                                              |  |  |