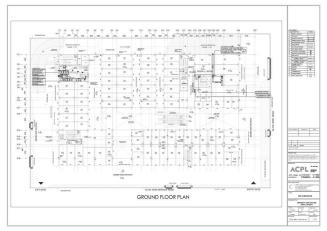

|        | The proposed Fire Fighting Scheme                                          |                                                        |                                                                                       |                                         |                                                                                                   |                                    |                           |  |
|--------|----------------------------------------------------------------------------|--------------------------------------------------------|---------------------------------------------------------------------------------------|-----------------------------------------|---------------------------------------------------------------------------------------------------|------------------------------------|---------------------------|--|
| S.No   | IO DESCRIPTION AS PER NBC Proposed                                         |                                                        |                                                                                       |                                         |                                                                                                   |                                    |                           |  |
| 1      | Name of Building                                                           |                                                        |                                                                                       |                                         |                                                                                                   |                                    |                           |  |
| 1      | Name of Building                                                           |                                                        | Revised Building Plan of Comme<br>being developed by Shine Build                      |                                         | Acres ( License No. 34 of 2012 dat                                                                | ed 15-4-2012) in Sector- 70, Gurga | aon Manesar Urban Complex |  |
| 2      | Address of Building                                                        |                                                        | SHINE BUILDCON PVT. LTD. SEC                                                          | TOR-70, BADSHAPUR VILLAGE, (            | GURGAON (HARYANA)                                                                                 |                                    |                           |  |
|        | Name and address of<br>builder/promoter                                    |                                                        | SHINE BUILDCON PVT. LTD<br>REGD. OFFICE: H-334,GROUND                                 |                                         |                                                                                                   |                                    |                           |  |
|        | Name and address of Owner /<br>occupiers of individual flats               |                                                        | CORP. OFFICE: H-281,UDYOG VI<br>SHINE BUILDCON PVT. LTD<br>REGD. OFFICE: H-334,GROUND |                                         |                                                                                                   |                                    |                           |  |
| 5      | Plot area (Gross)                                                          |                                                        | CORP. OFFICE: 281,UDYOG VIH                                                           | AR, PHASE-II, GURGAON (HARYA            |                                                                                                   |                                    |                           |  |
|        | Covered area (at ground LvI)                                               |                                                        |                                                                                       | 2.5753 Acres (10421.85 Sqm.)<br>2806.24 |                                                                                                   |                                    |                           |  |
| 7      | Height of building from N.H.                                               |                                                        |                                                                                       |                                         | 2000.21                                                                                           |                                    |                           |  |
| 8. a)  | Overall height (from grade<br>level/ surrounding ground<br>level)          |                                                        |                                                                                       |                                         | 55.40M                                                                                            |                                    |                           |  |
| b)     | Height upto the highest                                                    |                                                        |                                                                                       |                                         | 42.4 M                                                                                            |                                    |                           |  |
| 9      | occupied floor<br>Number of floors (including<br>ground floor)             |                                                        |                                                                                       |                                         | 3 BASEMENT AND G+12 FLOOF<br>(16 FLOORS)                                                          | 3                                  |                           |  |
| 10. \  |                                                                            |                                                        |                                                                                       |                                         | 2.0                                                                                               |                                    |                           |  |
| 10. a) | Number of basements (please<br>indicate level below grade in<br>each case) |                                                        |                                                                                       |                                         | 3 Basement<br>Basement 1 = -3.5M. Lvl.<br>Basement 2 = -8.00M. Lvl.<br>Basement 3 = -12.50M. Lvl. |                                    |                           |  |
| b)     | Area of Basement and Podium                                                |                                                        |                                                                                       |                                         | Basement 1 = 3510.00 Sqm.                                                                         |                                    |                           |  |
|        |                                                                            |                                                        |                                                                                       |                                         | Basement 2 = 3920.03 Sqm.                                                                         |                                    |                           |  |
|        |                                                                            |                                                        |                                                                                       | Total Ba                                | Basement 3 = 3723.13 Sqm.<br>asement Area (B1+B2+B3) = 1115                                       | 3.16 Sqm.                          |                           |  |
|        | Occupancy (use - Please<br>mention separately for                          | PART-4 CLAUSE 4.3 &<br>4.4.2.1 TABLE-3                 | Floors                                                                                | Covered Area (Sqm.)                     | No. of Studio Apartment                                                                           | No. of 1BHK /STUDIO                | Population                |  |
|        | basement and floors)                                                       | 3 Sqm. Per Person                                      | Ground Floor                                                                          | 2772.96                                 |                                                                                                   |                                    | 924.32                    |  |
|        | DETAIL                                                                     | 6 Sqm. Per Person<br>6 Sqm. Per Person                 | First Floor<br>Second Floor                                                           | 2406.13<br>2383.02                      |                                                                                                   |                                    | 401.02 397.17             |  |
|        | RETAIL                                                                     | 6 Sqm. Per Person                                      | -                                                                                     | 2463.12                                 |                                                                                                   |                                    | 410.52                    |  |
|        |                                                                            | Cinema seating<br>(366Nos.)                            | Third Floor                                                                           |                                         |                                                                                                   |                                    | 439.20                    |  |
|        |                                                                            | Food Court 6<br>Sqm. Per Person                        |                                                                                       | 1590                                    |                                                                                                   |                                    | 265.00                    |  |
|        | SERVICE FLOOR                                                              |                                                        | Fourth Floor (Service Floor)<br>Fifth Floor                                           | 1173.39                                 | 28                                                                                                | 3                                  | 71.00                     |  |
|        |                                                                            |                                                        | Sixth Floor                                                                           | 1173.39                                 | 28                                                                                                | 3                                  | 71.00                     |  |
|        |                                                                            |                                                        | SeventhFloor                                                                          | 1173.39                                 | 28                                                                                                | 3                                  | 71.00                     |  |
|        | SERVICE APARTMENTS                                                         | 2 person per studio ,                                  | Eighth Floor                                                                          | 1132.14                                 | 28                                                                                                | 3                                  | 71.00                     |  |
|        |                                                                            | 5 person per 1BHK                                      | Ninth Floor                                                                           | 1132.14                                 | 28                                                                                                | 3                                  | 71.00                     |  |
|        |                                                                            |                                                        | Tenth Floor                                                                           | 1132.14                                 | 28                                                                                                | 3                                  | 71.00                     |  |
|        |                                                                            |                                                        | Eleventh Floor                                                                        | 1079.01                                 | 28                                                                                                | 3                                  | 71.00                     |  |
|        | MULTIPURPOSE HALL                                                          | 6 Sqm. Per Person                                      | Twelfth Floor                                                                         | 389.75<br>TOTAL POPULATION              | 0                                                                                                 | 0                                  | 64.96<br><b>3399.19</b>   |  |
| 12     | Covered area of typ. Floors                                                |                                                        | Floor                                                                                 |                                         | Covered A                                                                                         | Area (Sqm.)                        |                           |  |
|        |                                                                            |                                                        | Ground Floor                                                                          |                                         | 277                                                                                               | 72.96                              |                           |  |
|        |                                                                            |                                                        | First Floor<br>Second Floor                                                           |                                         |                                                                                                   | 06.13<br>33.02                     |                           |  |
|        |                                                                            |                                                        | Third Floor                                                                           |                                         |                                                                                                   | 53.12                              |                           |  |
|        |                                                                            |                                                        | Fourth Floor                                                                          |                                         | 74                                                                                                | 1.81                               |                           |  |
|        |                                                                            |                                                        | Fifth Floor                                                                           |                                         |                                                                                                   | 73.39<br>73.39                     |                           |  |
|        |                                                                            |                                                        | Sixth Floor<br>SeventhFloor                                                           |                                         |                                                                                                   | /3.39<br>/3.39                     |                           |  |
|        | -                                                                          | -                                                      | Eighth Floor                                                                          |                                         | 113                                                                                               | 32.14                              |                           |  |
|        |                                                                            |                                                        | Ninth Floor<br>Tenth Floor                                                            |                                         |                                                                                                   | 32.14<br>32.14                     |                           |  |
|        |                                                                            |                                                        | Eleventh Floor                                                                        |                                         | 107                                                                                               | 79.01                              |                           |  |
|        |                                                                            |                                                        | Twelfth Floor<br>Total                                                                |                                         | 9.75<br><b>85.39</b>                                                                              |                                    |                           |  |
|        | Parking areas<br>Basement @ 35 Sqm / ECS<br>Surface @ 25 Sqm / ECS         |                                                        | No. of Parking                                                                        |                                         | Parking A                                                                                         | vrea (Sqm.)                        |                           |  |
|        |                                                                            | Basement 1 =                                           | 112                                                                                   |                                         |                                                                                                   | 54.98                              |                           |  |
|        |                                                                            | Basement 2 =<br>Basement 3 =                           | 116<br>120                                                                            |                                         |                                                                                                   | 91.51<br>35.18                     |                           |  |
|        |                                                                            | Surface Parking =                                      | 55                                                                                    |                                         |                                                                                                   | 375                                |                           |  |
|        |                                                                            | NBC PART 4 CLAUSE<br>5.1.6 45 MT<br>(Fire tender load) |                                                                                       | 60 Ton For Fire Tender Movement         |                                                                                                   |                                    |                           |  |