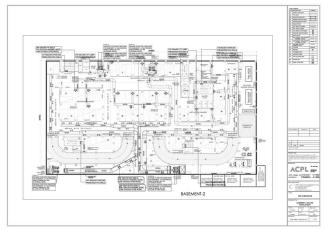

|        | The proposed Fire Fighting Scheme                                          |                                                        |                                                                                       |                                         |                                                                                                   |                                    |                           |  |
|--------|----------------------------------------------------------------------------|--------------------------------------------------------|---------------------------------------------------------------------------------------|-----------------------------------------|---------------------------------------------------------------------------------------------------|------------------------------------|---------------------------|--|
| S.No   | IO DESCRIPTION AS PER NBC Proposed                                         |                                                        |                                                                                       |                                         |                                                                                                   |                                    |                           |  |
| 1      | Name of Building                                                           |                                                        |                                                                                       |                                         |                                                                                                   |                                    |                           |  |
| 1      | Name of Building                                                           |                                                        | Revised Building Plan of Comme<br>being developed by Shine Build                      |                                         | Acres ( License No. 34 of 2012 dat                                                                | ed 15-4-2012) in Sector- 70, Gurga | aon Manesar Urban Complex |  |
| 2      | Address of Building                                                        |                                                        | SHINE BUILDCON PVT. LTD. SEC                                                          | TOR-70, BADSHAPUR VILLAGE, (            | GURGAON (HARYANA)                                                                                 |                                    |                           |  |
|        | Name and address of<br>builder/promoter                                    |                                                        | SHINE BUILDCON PVT. LTD<br>REGD. OFFICE: H-334,GROUND                                 |                                         |                                                                                                   |                                    |                           |  |
|        | Name and address of Owner /<br>occupiers of individual flats               |                                                        | CORP. OFFICE: H-281,UDYOG VI<br>SHINE BUILDCON PVT. LTD<br>REGD. OFFICE: H-334,GROUND |                                         |                                                                                                   |                                    |                           |  |
| 5      | Plot area (Gross)                                                          |                                                        | CORP. OFFICE: 281,UDYOG VIH                                                           | AR, PHASE-II, GURGAON (HARYA            |                                                                                                   |                                    |                           |  |
|        | Covered area (at ground LvI)                                               |                                                        |                                                                                       | 2.5753 Acres (10421.85 Sqm.)<br>2806.24 |                                                                                                   |                                    |                           |  |
| 7      | Height of building from N.H.                                               |                                                        |                                                                                       |                                         | 2000.21                                                                                           |                                    |                           |  |
| 8. a)  | Overall height (from grade<br>level/ surrounding ground<br>level)          |                                                        |                                                                                       |                                         | 55.40M                                                                                            |                                    |                           |  |
| b)     | Height upto the highest                                                    |                                                        |                                                                                       |                                         | 42.4 M                                                                                            |                                    |                           |  |
| 9      | occupied floor<br>Number of floors (including<br>ground floor)             |                                                        |                                                                                       |                                         | 3 BASEMENT AND G+12 FLOOF<br>(16 FLOORS)                                                          | 3                                  |                           |  |
| 10. \  |                                                                            |                                                        |                                                                                       |                                         | 2.0                                                                                               |                                    |                           |  |
| 10. a) | Number of basements (please<br>indicate level below grade in<br>each case) |                                                        |                                                                                       |                                         | 3 Basement<br>Basement 1 = -3.5M. Lvl.<br>Basement 2 = -8.00M. Lvl.<br>Basement 3 = -12.50M. Lvl. |                                    |                           |  |
| b)     | Area of Basement and Podium                                                |                                                        |                                                                                       |                                         | Basement 1 = 3510.00 Sqm.                                                                         |                                    |                           |  |
|        |                                                                            |                                                        |                                                                                       |                                         | Basement 2 = 3920.03 Sqm.                                                                         |                                    |                           |  |
|        |                                                                            |                                                        |                                                                                       | Total Ba                                | Basement 3 = 3723.13 Sqm.<br>asement Area (B1+B2+B3) = 1115                                       | 3.16 Sqm.                          |                           |  |
|        | Occupancy (use - Please<br>mention separately for                          | PART-4 CLAUSE 4.3 &<br>4.4.2.1 TABLE-3                 | Floors                                                                                | Covered Area (Sqm.)                     | No. of Studio Apartment                                                                           | No. of 1BHK /STUDIO                | Population                |  |
|        | basement and floors)                                                       | 3 Sqm. Per Person                                      | Ground Floor                                                                          | 2772.96                                 |                                                                                                   |                                    | 924.32                    |  |
|        | DETAIL                                                                     | 6 Sqm. Per Person<br>6 Sqm. Per Person                 | First Floor<br>Second Floor                                                           | 2406.13<br>2383.02                      |                                                                                                   |                                    | 401.02 397.17             |  |
|        | RETAIL                                                                     | 6 Sqm. Per Person                                      | -                                                                                     | 2463.12                                 |                                                                                                   |                                    | 410.52                    |  |
|        |                                                                            | Cinema seating<br>(366Nos.)                            | Third Floor                                                                           |                                         |                                                                                                   |                                    | 439.20                    |  |
|        |                                                                            | Food Court 6<br>Sqm. Per Person                        |                                                                                       | 1590                                    |                                                                                                   |                                    | 265.00                    |  |
|        | SERVICE FLOOR                                                              |                                                        | Fourth Floor (Service Floor)<br>Fifth Floor                                           | 1173.39                                 | 28                                                                                                | 3                                  | 71.00                     |  |
|        |                                                                            |                                                        | Sixth Floor                                                                           | 1173.39                                 | 28                                                                                                | 3                                  | 71.00                     |  |
|        |                                                                            |                                                        | SeventhFloor                                                                          | 1173.39                                 | 28                                                                                                | 3                                  | 71.00                     |  |
|        | SERVICE APARTMENTS                                                         | 2 person per studio ,                                  | Eighth Floor                                                                          | 1132.14                                 | 28                                                                                                | 3                                  | 71.00                     |  |
|        |                                                                            | 5 person per 1BHK                                      | Ninth Floor                                                                           | 1132.14                                 | 28                                                                                                | 3                                  | 71.00                     |  |
|        |                                                                            |                                                        | Tenth Floor                                                                           | 1132.14                                 | 28                                                                                                | 3                                  | 71.00                     |  |
|        |                                                                            |                                                        | Eleventh Floor                                                                        | 1079.01                                 | 28                                                                                                | 3                                  | 71.00                     |  |
|        | MULTIPURPOSE HALL                                                          | 6 Sqm. Per Person                                      | Twelfth Floor                                                                         | 389.75<br>TOTAL POPULATION              | 0                                                                                                 | 0                                  | 64.96<br><b>3399.19</b>   |  |
| 12     | Covered area of typ. Floors                                                |                                                        | Floor                                                                                 |                                         | Covered A                                                                                         | Area (Sqm.)                        |                           |  |
|        |                                                                            |                                                        | Ground Floor                                                                          |                                         | 277                                                                                               | 72.96                              |                           |  |
|        |                                                                            |                                                        | First Floor<br>Second Floor                                                           |                                         |                                                                                                   | 06.13<br>33.02                     |                           |  |
|        |                                                                            |                                                        | Third Floor                                                                           |                                         |                                                                                                   | 53.12                              |                           |  |
|        |                                                                            |                                                        | Fourth Floor                                                                          |                                         | 74                                                                                                | 1.81                               |                           |  |
|        |                                                                            |                                                        | Fifth Floor                                                                           |                                         |                                                                                                   | 73.39<br>73.39                     |                           |  |
|        |                                                                            |                                                        | Sixth Floor<br>SeventhFloor                                                           |                                         |                                                                                                   | /3.39<br>/3.39                     |                           |  |
|        | -                                                                          | -                                                      | Eighth Floor                                                                          |                                         | 113                                                                                               | 32.14                              |                           |  |
|        |                                                                            |                                                        | Ninth Floor<br>Tenth Floor                                                            |                                         |                                                                                                   | 32.14<br>32.14                     |                           |  |
|        |                                                                            |                                                        | Eleventh Floor                                                                        |                                         | 107                                                                                               | 79.01                              |                           |  |
|        |                                                                            |                                                        | Twelfth Floor<br>Total                                                                |                                         | 9.75<br><b>85.39</b>                                                                              |                                    |                           |  |
|        | Parking areas<br>Basement @ 35 Sqm / ECS<br>Surface @ 25 Sqm / ECS         |                                                        | No. of Parking                                                                        |                                         | Parking A                                                                                         | vrea (Sqm.)                        |                           |  |
|        |                                                                            | Basement 1 =                                           | 112                                                                                   |                                         |                                                                                                   | 54.98                              |                           |  |
|        |                                                                            | Basement 2 =<br>Basement 3 =                           | 116<br>120                                                                            |                                         |                                                                                                   | 91.51<br>35.18                     |                           |  |
|        |                                                                            | Surface Parking =                                      | 55                                                                                    |                                         |                                                                                                   | 375                                |                           |  |
|        |                                                                            | NBC PART 4 CLAUSE<br>5.1.6 45 MT<br>(Fire tender load) |                                                                                       | 60 Ton For Fire Tender Movement         |                                                                                                   |                                    |                           |  |