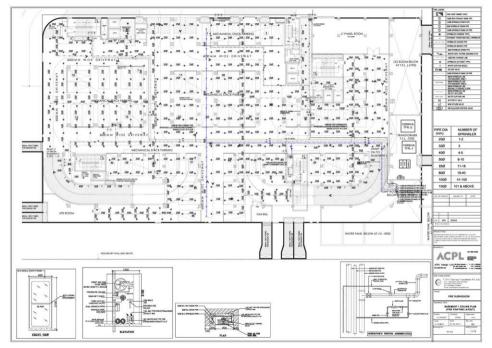

वरिष्ठ दगकल केन्द्र अधिकारी वमकल केन्द्र सेक्टर-29. नगर निगम गुढगांव।

Revised Building Plan of Commercial Colony Measuring 2.893 Acres (License No. 34 of 2012 dated 15-4-2012) in Sector- 70, Gurgaon Manesar Urban Complex being developed by Shine Buildcon Pvt. Ltd. FIRE ADVISOR COMMITTEE: QUESTIONNAIRE FOR COMMERCIAL AREA

|        | The proposed Fire Fighting Scheme                                          |                                                        |                                                                                       |                                         |                                                                                                   |                                    |                           |  |
|--------|----------------------------------------------------------------------------|--------------------------------------------------------|---------------------------------------------------------------------------------------|-----------------------------------------|---------------------------------------------------------------------------------------------------|------------------------------------|---------------------------|--|
| S.No   | IO DESCRIPTION AS PER NBC Proposed                                         |                                                        |                                                                                       |                                         |                                                                                                   |                                    |                           |  |
| 1      | Name of Building                                                           |                                                        |                                                                                       |                                         |                                                                                                   |                                    |                           |  |
| 1      | Name of Building                                                           |                                                        | Revised Building Plan of Comme<br>being developed by Shine Build                      |                                         | Acres ( License No. 34 of 2012 dat                                                                | ed 15-4-2012) in Sector- 70, Gurga | aon Manesar Urban Complex |  |
| 2      | Address of Building                                                        |                                                        | SHINE BUILDCON PVT. LTD. SEC                                                          | TOR-70, BADSHAPUR VILLAGE, (            | GURGAON (HARYANA)                                                                                 |                                    |                           |  |
|        | Name and address of<br>builder/promoter                                    |                                                        | SHINE BUILDCON PVT. LTD<br>REGD. OFFICE: H-334,GROUND                                 |                                         |                                                                                                   |                                    |                           |  |
|        | Name and address of Owner /<br>occupiers of individual flats               |                                                        | CORP. OFFICE: H-281,UDYOG VI<br>SHINE BUILDCON PVT. LTD<br>REGD. OFFICE: H-334,GROUND |                                         |                                                                                                   |                                    |                           |  |
| 5      | Plot area (Gross)                                                          |                                                        | CORP. OFFICE: 281,UDYOG VIH                                                           | AR, PHASE-II, GURGAON (HARYA            |                                                                                                   |                                    |                           |  |
|        | Covered area (at ground LvI)                                               |                                                        |                                                                                       | 2.5753 Acres (10421.85 Sqm.)<br>2806.24 |                                                                                                   |                                    |                           |  |
| 7      | Height of building from N.H.                                               |                                                        |                                                                                       |                                         | 2000.21                                                                                           |                                    |                           |  |
| 8. a)  | Overall height (from grade<br>level/ surrounding ground<br>level)          |                                                        |                                                                                       |                                         | 55.40M                                                                                            |                                    |                           |  |
| b)     | Height upto the highest                                                    |                                                        |                                                                                       |                                         | 42.4 M                                                                                            |                                    |                           |  |
| 9      | occupied floor<br>Number of floors (including<br>ground floor)             |                                                        |                                                                                       |                                         | 3 BASEMENT AND G+12 FLOOF<br>(16 FLOORS)                                                          | 3                                  |                           |  |
| 10. \  |                                                                            |                                                        |                                                                                       |                                         | 2.0                                                                                               |                                    |                           |  |
| 10. a) | Number of basements (please<br>indicate level below grade in<br>each case) |                                                        |                                                                                       |                                         | 3 Basement<br>Basement 1 = -3.5M. Lvl.<br>Basement 2 = -8.00M. Lvl.<br>Basement 3 = -12.50M. Lvl. |                                    |                           |  |
| b)     | Area of Basement and Podium                                                |                                                        |                                                                                       |                                         | Basement 1 = 3510.00 Sqm.                                                                         |                                    |                           |  |
|        |                                                                            |                                                        |                                                                                       |                                         | Basement 2 = 3920.03 Sqm.                                                                         |                                    |                           |  |
|        |                                                                            |                                                        |                                                                                       | Total Ba                                | Basement 3 = 3723.13 Sqm.<br>asement Area (B1+B2+B3) = 1115                                       | 3.16 Sqm.                          |                           |  |
|        | Occupancy (use - Please<br>mention separately for                          | PART-4 CLAUSE 4.3 &<br>4.4.2.1 TABLE-3                 | Floors                                                                                | Covered Area (Sqm.)                     | No. of Studio Apartment                                                                           | No. of 1BHK /STUDIO                | Population                |  |
|        | basement and floors)                                                       | 3 Sqm. Per Person                                      | Ground Floor                                                                          | 2772.96                                 |                                                                                                   |                                    | 924.32                    |  |
|        | DETAIL                                                                     | 6 Sqm. Per Person<br>6 Sqm. Per Person                 | First Floor<br>Second Floor                                                           | 2406.13<br>2383.02                      |                                                                                                   |                                    | 401.02 397.17             |  |
|        | RETAIL                                                                     | 6 Sqm. Per Person                                      | -                                                                                     | 2463.12                                 |                                                                                                   |                                    | 410.52                    |  |
|        |                                                                            | Cinema seating<br>(366Nos.)                            | Third Floor                                                                           |                                         |                                                                                                   |                                    | 439.20                    |  |
|        |                                                                            | Food Court 6<br>Sqm. Per Person                        |                                                                                       | 1590                                    |                                                                                                   |                                    | 265.00                    |  |
|        | SERVICE FLOOR                                                              |                                                        | Fourth Floor (Service Floor)<br>Fifth Floor                                           | 1173.39                                 | 28                                                                                                | 3                                  | 71.00                     |  |
|        |                                                                            |                                                        | Sixth Floor                                                                           | 1173.39                                 | 28                                                                                                | 3                                  | 71.00                     |  |
|        |                                                                            |                                                        | SeventhFloor                                                                          | 1173.39                                 | 28                                                                                                | 3                                  | 71.00                     |  |
|        | SERVICE APARTMENTS                                                         | 2 person per studio ,                                  | Eighth Floor                                                                          | 1132.14                                 | 28                                                                                                | 3                                  | 71.00                     |  |
|        |                                                                            | 5 person per 1BHK                                      | Ninth Floor                                                                           | 1132.14                                 | 28                                                                                                | 3                                  | 71.00                     |  |
|        |                                                                            |                                                        | Tenth Floor                                                                           | 1132.14                                 | 28                                                                                                | 3                                  | 71.00                     |  |
|        |                                                                            |                                                        | Eleventh Floor                                                                        | 1079.01                                 | 28                                                                                                | 3                                  | 71.00                     |  |
|        | MULTIPURPOSE HALL                                                          | 6 Sqm. Per Person                                      | Twelfth Floor                                                                         | 389.75<br>TOTAL POPULATION              | 0                                                                                                 | 0                                  | 64.96<br><b>3399.19</b>   |  |
| 12     | Covered area of typ. Floors                                                |                                                        | Floor                                                                                 |                                         | Covered A                                                                                         | Area (Sqm.)                        |                           |  |
|        |                                                                            |                                                        | Ground Floor                                                                          |                                         | 277                                                                                               | 72.96                              |                           |  |
|        |                                                                            |                                                        | First Floor<br>Second Floor                                                           |                                         |                                                                                                   | 06.13<br>33.02                     |                           |  |
|        |                                                                            |                                                        | Third Floor                                                                           |                                         |                                                                                                   | 53.12                              |                           |  |
|        |                                                                            |                                                        | Fourth Floor                                                                          |                                         | 74                                                                                                | 1.81                               |                           |  |
|        |                                                                            |                                                        | Fifth Floor                                                                           |                                         |                                                                                                   | 73.39<br>73.39                     |                           |  |
|        |                                                                            |                                                        | Sixth Floor<br>SeventhFloor                                                           |                                         |                                                                                                   | /3.39<br>/3.39                     |                           |  |
|        | -                                                                          | -                                                      | Eighth Floor                                                                          |                                         | 113                                                                                               | 32.14                              |                           |  |
|        |                                                                            |                                                        | Ninth Floor<br>Tenth Floor                                                            |                                         |                                                                                                   | 32.14<br>32.14                     |                           |  |
|        |                                                                            |                                                        | Eleventh Floor                                                                        |                                         | 107                                                                                               | 79.01                              |                           |  |
|        |                                                                            |                                                        | Twelfth Floor<br>Total                                                                |                                         | 9.75<br><b>85.39</b>                                                                              |                                    |                           |  |
|        | Parking areas<br>Basement @ 35 Sqm / ECS<br>Surface @ 25 Sqm / ECS         |                                                        | No. of Parking                                                                        |                                         | Parking A                                                                                         | vrea (Sqm.)                        |                           |  |
|        |                                                                            | Basement 1 =                                           | 112                                                                                   |                                         |                                                                                                   | 54.98                              |                           |  |
|        |                                                                            | Basement 2 =<br>Basement 3 =                           | 116<br>120                                                                            |                                         |                                                                                                   | 91.51<br>35.18                     |                           |  |
|        |                                                                            | Surface Parking =                                      | 55                                                                                    |                                         |                                                                                                   | 375                                |                           |  |
|        |                                                                            | NBC PART 4 CLAUSE<br>5.1.6 45 MT<br>(Fire tender load) |                                                                                       | 60 Ton For Fire Tender Movement         |                                                                                                   |                                    |                           |  |

| S.No | DESCRIPTION                                                  | AS PER NBC                                           | Proposed                                                                                                                                                                       |  |  |
|------|--------------------------------------------------------------|------------------------------------------------------|--------------------------------------------------------------------------------------------------------------------------------------------------------------------------------|--|--|
| 14   | Details of surrounding                                       |                                                      |                                                                                                                                                                                |  |  |
| 14   | property / features                                          |                                                      | Land Use is Commercial                                                                                                                                                         |  |  |
|      | Compass directions in<br>relations to the building           |                                                      | OWNERS                                                                                                                                                                         |  |  |
|      | North                                                        |                                                      | 24 MT WIDE ROAD                                                                                                                                                                |  |  |
|      | South<br>East                                                |                                                      | PRIVATE PROPERTY<br>60MT WIDE SECTOR ROAD                                                                                                                                      |  |  |
|      | West                                                         |                                                      | PRIVATE PROPERTY                                                                                                                                                               |  |  |
| 15   | Approach to proposed                                         |                                                      |                                                                                                                                                                                |  |  |
|      | building, width of the road and                              |                                                      | 60M wide Sector Road (12M wide Service Road)                                                                                                                                   |  |  |
|      | connecting roads, if any                                     |                                                      |                                                                                                                                                                                |  |  |
| 1/   |                                                              |                                                      |                                                                                                                                                                                |  |  |
| 16   | Please give details of water<br>supply available exclusively | Tank as per NBC                                      |                                                                                                                                                                                |  |  |
| а    | for fire fighting.<br>Underground Fire Reserve               | 3,00,000 ltrs.                                       |                                                                                                                                                                                |  |  |
| a    |                                                              | 5,00,000 m3.                                         | Underground common fire tank of capacity 3,00,000 lit provided                                                                                                                 |  |  |
| b    | Over Head Fire Reserve                                       | 20,000 ltrs                                          | 20,000 ltrs                                                                                                                                                                    |  |  |
| 17   | Has wet risers (s) been                                      |                                                      |                                                                                                                                                                                |  |  |
| 17   |                                                              | Table No-23 Clause 2.3<br>& Table no 24 Clause       |                                                                                                                                                                                |  |  |
|      |                                                              | 5.1.2 Required 1                                     | Yes                                                                                                                                                                            |  |  |
|      | indicate the number of risers                                | no.Wet riser per 1000<br>sqm.(150 dia)               |                                                                                                                                                                                |  |  |
|      | and internal dia of each.                                    | sqiii.(150 dia)                                      |                                                                                                                                                                                |  |  |
|      |                                                              |                                                      | For SERVICE APARTMENT BLOCK - 5th floor to terrace level- 3 Nos. Riser on each floor<br>4th floor 3 Nos. Riser                                                                 |  |  |
|      |                                                              |                                                      | 3rd floor 7 Nos. Riser                                                                                                                                                         |  |  |
|      |                                                              |                                                      | 2nd floor 7 Nos. Riser                                                                                                                                                         |  |  |
|      |                                                              |                                                      | 1st floor 8 Nos. Riser                                                                                                                                                         |  |  |
|      |                                                              |                                                      | Gr. Floor 6 Nos. Riser                                                                                                                                                         |  |  |
|      |                                                              |                                                      | B1 4 Nos. Riser<br>B2 4 Nos. Riser                                                                                                                                             |  |  |
|      |                                                              |                                                      | B3 4 Nos. Riser                                                                                                                                                                |  |  |
| 18   | Has any down comer been                                      |                                                      |                                                                                                                                                                                |  |  |
| 10   | provided? If so, please give                                 | Not required                                         | Not provided                                                                                                                                                                   |  |  |
|      | details.                                                     |                                                      |                                                                                                                                                                                |  |  |
| 19   | Please indicate the present                                  | NBC , Clause 5.1.6                                   | Water shall be fed from HUDA supply for replenishment of water for fire fighting. Total water storage of 3,00,000 litres in underground tanks for Fire Fighting tanks has been |  |  |
|      | arrangement for                                              | replenishment with                                   | proposed.                                                                                                                                                                      |  |  |
|      | replenishment of water for fire                              | alternate source of supply<br>at the rate 1000lt/min |                                                                                                                                                                                |  |  |
|      | fighting                                                     |                                                      |                                                                                                                                                                                |  |  |
| 20   | Is a public or other water                                   |                                                      |                                                                                                                                                                                |  |  |
|      | storage facility available<br>nearby? If so, please give the |                                                      |                                                                                                                                                                                |  |  |
|      | capacity and diastance from your building; also please       |                                                      | 1 No. Raw water tanks capacity 75 cum each, 1 No. domestic water tanks capacity 75 cum each                                                                                    |  |  |
|      | indicate if it is readibly                                   |                                                      |                                                                                                                                                                                |  |  |
|      | accessible.                                                  |                                                      |                                                                                                                                                                                |  |  |
| 21   | Please give any other                                        |                                                      |                                                                                                                                                                                |  |  |
|      | information that you can                                     |                                                      | 1 No. Raw water tanks capacity 75 cum each, 1 No. domestic water tanks capacity 75 cum each                                                                                    |  |  |
|      | regarding availability of water                              |                                                      |                                                                                                                                                                                |  |  |
| 22   | supply for fire fighting.                                    |                                                      |                                                                                                                                                                                |  |  |
| 22   | Have internal hydrants been<br>provided? if so, please       |                                                      | Yes. For Service Apartment block 5th floor to terrace level- 3 Nos. Hydrant on each floor                                                                                      |  |  |
|      | indicate.                                                    | Required,NBC , Clause                                | 1st floor 8 Nos. Hydrant 2nd floor 7 Nos. Hydrant 3rd floor 7 Nos. Hydrant 4th floor 3 Nos. Hydrant                                                                            |  |  |
|      | a) No. of hydrants on each<br>floor including basement(s)    | 6.4.8.2; 1No.Per 1000                                | Gr. Floor 6 Nos. Hydrant<br>B1 4 Nos. Hydrant B2 4 Nos. Hydrant                                                                                                                |  |  |
|      | and terrace                                                  | Sq.M                                                 | B3 4 Nos. Hydrant                                                                                                                                                              |  |  |
|      | b) have these hydrants single<br>or twin outlets             |                                                      | Twin outlet                                                                                                                                                                    |  |  |
| 23   | Llove first aid been reals been                              |                                                      | Yes                                                                                                                                                                            |  |  |
| 23   | provided? If so, please                                      | Required NBC (Table No 23)                           |                                                                                                                                                                                |  |  |
| 24   | indicate<br>No. of hose reels on each floor                  |                                                      |                                                                                                                                                                                |  |  |
|      |                                                              | Required NBC , Clause                                | Yes. For Service Apartment block 5th floor to terrace level- 3 Nos. Hydrant on each floor                                                                                      |  |  |
|      |                                                              | 6.4.8.2 1No. Hose reel                               | 2nd Floor 7 Nos. Hydrant 3rd floor 7 Nos In Autodorium - 3 Nos . Hydrant 4th floor 3 Nos.<br>Gr. Floor 6 Nos. Hydrant 1st floor 7 Nos. Hydrant                                 |  |  |
|      |                                                              | with every hydrant                                   |                                                                                                                                                                                |  |  |
| а    | Including basement(s).                                       | Required NBC , Clause                                | B1 4 Nos. Hydrant B2 4 Nos. Hydrant                                                                                                                                            |  |  |
|      |                                                              | 6.4.8.2 1No. Hose reel                               |                                                                                                                                                                                |  |  |
| b    |                                                              | with every hydrant                                   | B3 4 Nos. Hydrant                                                                                                                                                              |  |  |