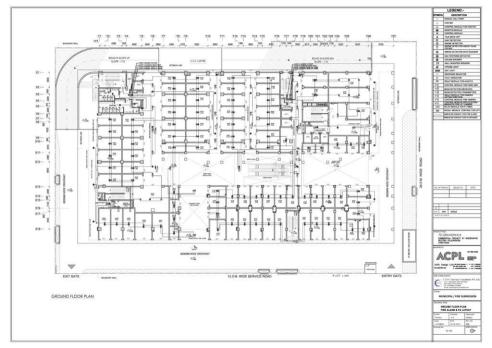

|        | The proposed Fire Fighting Scheme                                          |                                                        |                                                                                       |                                         |                                                                                                   |                                    |                           |  |
|--------|----------------------------------------------------------------------------|--------------------------------------------------------|---------------------------------------------------------------------------------------|-----------------------------------------|---------------------------------------------------------------------------------------------------|------------------------------------|---------------------------|--|
| S.No   | IO DESCRIPTION AS PER NBC Proposed                                         |                                                        |                                                                                       |                                         |                                                                                                   |                                    |                           |  |
| 1      | Name of Building                                                           |                                                        |                                                                                       |                                         |                                                                                                   |                                    |                           |  |
| 1      | Name of Building                                                           |                                                        | Revised Building Plan of Comme<br>being developed by Shine Build                      |                                         | Acres ( License No. 34 of 2012 dat                                                                | ed 15-4-2012) in Sector- 70, Gurga | aon Manesar Urban Complex |  |
| 2      | Address of Building                                                        |                                                        | SHINE BUILDCON PVT. LTD. SEC                                                          | TOR-70, BADSHAPUR VILLAGE, (            | GURGAON (HARYANA)                                                                                 |                                    |                           |  |
|        | Name and address of<br>builder/promoter                                    |                                                        | SHINE BUILDCON PVT. LTD<br>REGD. OFFICE: H-334,GROUND                                 |                                         |                                                                                                   |                                    |                           |  |
|        | Name and address of Owner /<br>occupiers of individual flats               |                                                        | CORP. OFFICE: H-281,UDYOG VI<br>SHINE BUILDCON PVT. LTD<br>REGD. OFFICE: H-334,GROUND |                                         |                                                                                                   |                                    |                           |  |
| 5      | Plot area (Gross)                                                          |                                                        | CORP. OFFICE: 281,UDYOG VIH                                                           | AR, PHASE-II, GURGAON (HARYA            |                                                                                                   |                                    |                           |  |
|        | Covered area (at ground LvI)                                               |                                                        |                                                                                       | 2.5753 Acres (10421.85 Sqm.)<br>2806.24 |                                                                                                   |                                    |                           |  |
| 7      | Height of building from N.H.                                               |                                                        |                                                                                       |                                         | 2000.21                                                                                           |                                    |                           |  |
| 8. a)  | Overall height (from grade<br>level/ surrounding ground<br>level)          |                                                        |                                                                                       |                                         | 55.40M                                                                                            |                                    |                           |  |
| b)     | Height upto the highest                                                    |                                                        |                                                                                       |                                         | 42.4 M                                                                                            |                                    |                           |  |
| 9      | occupied floor<br>Number of floors (including<br>ground floor)             |                                                        |                                                                                       |                                         | 3 BASEMENT AND G+12 FLOOF<br>(16 FLOORS)                                                          | 3                                  |                           |  |
| 10. \  |                                                                            |                                                        |                                                                                       |                                         | 2.0                                                                                               |                                    |                           |  |
| 10. a) | Number of basements (please<br>indicate level below grade in<br>each case) |                                                        |                                                                                       |                                         | 3 Basement<br>Basement 1 = -3.5M. Lvl.<br>Basement 2 = -8.00M. Lvl.<br>Basement 3 = -12.50M. Lvl. |                                    |                           |  |
| b)     | Area of Basement and Podium                                                |                                                        |                                                                                       |                                         | Basement 1 = 3510.00 Sqm.                                                                         |                                    |                           |  |
|        |                                                                            |                                                        |                                                                                       |                                         | Basement 2 = 3920.03 Sqm.                                                                         |                                    |                           |  |
|        |                                                                            |                                                        |                                                                                       | Total Ba                                | Basement 3 = 3723.13 Sqm.<br>asement Area (B1+B2+B3) = 1115                                       | 3.16 Sqm.                          |                           |  |
|        | Occupancy (use - Please<br>mention separately for                          | PART-4 CLAUSE 4.3 &<br>4.4.2.1 TABLE-3                 | Floors                                                                                | Covered Area (Sqm.)                     | No. of Studio Apartment                                                                           | No. of 1BHK /STUDIO                | Population                |  |
|        | basement and floors)                                                       | 3 Sqm. Per Person                                      | Ground Floor                                                                          | 2772.96                                 |                                                                                                   |                                    | 924.32                    |  |
|        | DETAIL                                                                     | 6 Sqm. Per Person<br>6 Sqm. Per Person                 | First Floor<br>Second Floor                                                           | 2406.13<br>2383.02                      |                                                                                                   |                                    | 401.02 397.17             |  |
|        | RETAIL                                                                     | 6 Sqm. Per Person                                      | -                                                                                     | 2463.12                                 |                                                                                                   |                                    | 410.52                    |  |
|        |                                                                            | Cinema seating<br>(366Nos.)                            | Third Floor                                                                           |                                         |                                                                                                   |                                    | 439.20                    |  |
|        |                                                                            | Food Court 6<br>Sqm. Per Person                        |                                                                                       | 1590                                    |                                                                                                   |                                    | 265.00                    |  |
|        | SERVICE FLOOR                                                              |                                                        | Fourth Floor (Service Floor)<br>Fifth Floor                                           | 1173.39                                 | 28                                                                                                | 3                                  | 71.00                     |  |
|        |                                                                            |                                                        | Sixth Floor                                                                           | 1173.39                                 | 28                                                                                                | 3                                  | 71.00                     |  |
|        |                                                                            |                                                        | SeventhFloor                                                                          | 1173.39                                 | 28                                                                                                | 3                                  | 71.00                     |  |
|        | SERVICE APARTMENTS                                                         | 2 person per studio ,                                  | Eighth Floor                                                                          | 1132.14                                 | 28                                                                                                | 3                                  | 71.00                     |  |
|        |                                                                            | 5 person per 1BHK                                      | Ninth Floor                                                                           | 1132.14                                 | 28                                                                                                | 3                                  | 71.00                     |  |
|        |                                                                            |                                                        | Tenth Floor                                                                           | 1132.14                                 | 28                                                                                                | 3                                  | 71.00                     |  |
|        |                                                                            |                                                        | Eleventh Floor                                                                        | 1079.01                                 | 28                                                                                                | 3                                  | 71.00                     |  |
|        | MULTIPURPOSE HALL                                                          | 6 Sqm. Per Person                                      | Twelfth Floor                                                                         | 389.75<br>TOTAL POPULATION              | 0                                                                                                 | 0                                  | 64.96<br><b>3399.19</b>   |  |
| 12     | Covered area of typ. Floors                                                |                                                        | Floor                                                                                 |                                         | Covered A                                                                                         | Area (Sqm.)                        |                           |  |
|        |                                                                            |                                                        | Ground Floor                                                                          |                                         | 277                                                                                               | 72.96                              |                           |  |
|        |                                                                            |                                                        | First Floor<br>Second Floor                                                           |                                         |                                                                                                   | 06.13<br>33.02                     |                           |  |
|        |                                                                            |                                                        | Third Floor                                                                           |                                         |                                                                                                   | 53.12                              |                           |  |
|        |                                                                            |                                                        | Fourth Floor                                                                          |                                         | 74                                                                                                | 1.81                               |                           |  |
|        |                                                                            |                                                        | Fifth Floor                                                                           |                                         |                                                                                                   | 73.39<br>73.39                     |                           |  |
|        |                                                                            |                                                        | Sixth Floor<br>SeventhFloor                                                           |                                         |                                                                                                   | /3.39<br>/3.39                     |                           |  |
|        | -                                                                          | -                                                      | Eighth Floor                                                                          |                                         | 113                                                                                               | 32.14                              |                           |  |
|        |                                                                            |                                                        | Ninth Floor<br>Tenth Floor                                                            |                                         |                                                                                                   | 32.14<br>32.14                     |                           |  |
|        |                                                                            |                                                        | Eleventh Floor                                                                        |                                         | 107                                                                                               | 79.01                              |                           |  |
|        |                                                                            |                                                        | Twelfth Floor<br>Total                                                                |                                         | 9.75<br><b>85.39</b>                                                                              |                                    |                           |  |
|        | Parking areas<br>Basement @ 35 Sqm / ECS<br>Surface @ 25 Sqm / ECS         |                                                        | No. of Parking                                                                        |                                         | Parking A                                                                                         | vrea (Sqm.)                        |                           |  |
|        |                                                                            | Basement 1 =                                           | 112                                                                                   |                                         |                                                                                                   | 54.98                              |                           |  |
|        |                                                                            | Basement 2 =<br>Basement 3 =                           | 116<br>120                                                                            |                                         |                                                                                                   | 91.51<br>35.18                     |                           |  |
|        |                                                                            | Surface Parking =                                      | 55                                                                                    |                                         |                                                                                                   | 375                                |                           |  |
|        |                                                                            | NBC PART 4 CLAUSE<br>5.1.6 45 MT<br>(Fire tender load) |                                                                                       | 60 Ton For Fire Tender Movement         |                                                                                                   |                                    |                           |  |