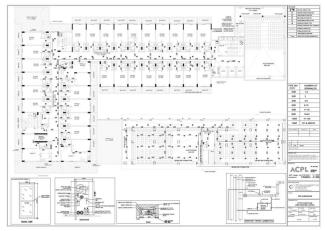

वरिष्ठ दगकल केन्द्र अधिकारी वमकल केन्द्र सेक्टर-29. नगर निगम गुढगांव।

Revised Building Plan of Commercial Colony Measuring 2.893 Acres (License No. 34 of 2012 dated 15-4-2012) in Sector- 70, Gurgaon Manesar Urban Complex being developed by Shine Buildcon Pvt. Ltd. FIRE ADVISOR COMMITTEE: QUESTIONNAIRE FOR COMMERCIAL AREA

|        | The proposed Fire Fighting Scheme                                          |                                                        |                                                                                       |                                         |                                                                                                   |                                    |                           |  |
|--------|----------------------------------------------------------------------------|--------------------------------------------------------|---------------------------------------------------------------------------------------|-----------------------------------------|---------------------------------------------------------------------------------------------------|------------------------------------|---------------------------|--|
| S.No   | IO DESCRIPTION AS PER NBC Proposed                                         |                                                        |                                                                                       |                                         |                                                                                                   |                                    |                           |  |
| 1      | Name of Building                                                           |                                                        |                                                                                       |                                         |                                                                                                   |                                    |                           |  |
| 1      | Name of Building                                                           |                                                        | Revised Building Plan of Comme<br>being developed by Shine Build                      |                                         | Acres ( License No. 34 of 2012 dat                                                                | ed 15-4-2012) in Sector- 70, Gurga | aon Manesar Urban Complex |  |
| 2      | Address of Building                                                        |                                                        | SHINE BUILDCON PVT. LTD. SEC                                                          | TOR-70, BADSHAPUR VILLAGE, (            | GURGAON (HARYANA)                                                                                 |                                    |                           |  |
|        | Name and address of<br>builder/promoter                                    |                                                        | SHINE BUILDCON PVT. LTD<br>REGD. OFFICE: H-334,GROUND                                 |                                         |                                                                                                   |                                    |                           |  |
|        | Name and address of Owner /<br>occupiers of individual flats               |                                                        | CORP. OFFICE: H-281,UDYOG VI<br>SHINE BUILDCON PVT. LTD<br>REGD. OFFICE: H-334,GROUND |                                         |                                                                                                   |                                    |                           |  |
| 5      | Plot area (Gross)                                                          |                                                        | CORP. OFFICE: 281,UDYOG VIH                                                           | AR, PHASE-II, GURGAON (HARYA            |                                                                                                   |                                    |                           |  |
|        | Covered area (at ground LvI)                                               |                                                        |                                                                                       | 2.5753 Acres (10421.85 Sqm.)<br>2806.24 |                                                                                                   |                                    |                           |  |
| 7      | Height of building from N.H.                                               |                                                        |                                                                                       |                                         | 2000.21                                                                                           |                                    |                           |  |
| 8. a)  | Overall height (from grade<br>level/ surrounding ground<br>level)          |                                                        |                                                                                       |                                         | 55.40M                                                                                            |                                    |                           |  |
| b)     | Height upto the highest                                                    |                                                        |                                                                                       |                                         | 42.4 M                                                                                            |                                    |                           |  |
| 9      | occupied floor<br>Number of floors (including<br>ground floor)             |                                                        |                                                                                       |                                         | 3 BASEMENT AND G+12 FLOOF<br>(16 FLOORS)                                                          | 3                                  |                           |  |
| 10. \  |                                                                            |                                                        |                                                                                       |                                         | 2.0                                                                                               |                                    |                           |  |
| 10. a) | Number of basements (please<br>indicate level below grade in<br>each case) |                                                        |                                                                                       |                                         | 3 Basement<br>Basement 1 = -3.5M. Lvl.<br>Basement 2 = -8.00M. Lvl.<br>Basement 3 = -12.50M. Lvl. |                                    |                           |  |
| b)     | Area of Basement and Podium                                                |                                                        |                                                                                       |                                         | Basement 1 = 3510.00 Sqm.                                                                         |                                    |                           |  |
|        |                                                                            |                                                        |                                                                                       |                                         | Basement 2 = 3920.03 Sqm.                                                                         |                                    |                           |  |
|        |                                                                            |                                                        |                                                                                       | Total Ba                                | Basement 3 = 3723.13 Sqm.<br>asement Area (B1+B2+B3) = 1115                                       | 3.16 Sqm.                          |                           |  |
|        | Occupancy (use - Please<br>mention separately for                          | PART-4 CLAUSE 4.3 &<br>4.4.2.1 TABLE-3                 | Floors                                                                                | Covered Area (Sqm.)                     | No. of Studio Apartment                                                                           | No. of 1BHK /STUDIO                | Population                |  |
|        | basement and floors)                                                       | 3 Sqm. Per Person                                      | Ground Floor                                                                          | 2772.96                                 |                                                                                                   |                                    | 924.32                    |  |
|        | DETAIL                                                                     | 6 Sqm. Per Person<br>6 Sqm. Per Person                 | First Floor<br>Second Floor                                                           | 2406.13<br>2383.02                      |                                                                                                   |                                    | 401.02 397.17             |  |
|        | RETAIL                                                                     | 6 Sqm. Per Person                                      | -                                                                                     | 2463.12                                 |                                                                                                   |                                    | 410.52                    |  |
|        |                                                                            | Cinema seating<br>(366Nos.)                            | Third Floor                                                                           |                                         |                                                                                                   |                                    | 439.20                    |  |
|        |                                                                            | Food Court 6<br>Sqm. Per Person                        |                                                                                       | 1590                                    |                                                                                                   |                                    | 265.00                    |  |
|        | SERVICE FLOOR                                                              |                                                        | Fourth Floor (Service Floor)<br>Fifth Floor                                           | 1173.39                                 | 28                                                                                                | 3                                  | 71.00                     |  |
|        |                                                                            |                                                        | Sixth Floor                                                                           | 1173.39                                 | 28                                                                                                | 3                                  | 71.00                     |  |
|        |                                                                            |                                                        | SeventhFloor                                                                          | 1173.39                                 | 28                                                                                                | 3                                  | 71.00                     |  |
|        | SERVICE APARTMENTS                                                         | 2 person per studio ,                                  | Eighth Floor                                                                          | 1132.14                                 | 28                                                                                                | 3                                  | 71.00                     |  |
|        |                                                                            | 5 person per 1BHK                                      | Ninth Floor                                                                           | 1132.14                                 | 28                                                                                                | 3                                  | 71.00                     |  |
|        |                                                                            |                                                        | Tenth Floor                                                                           | 1132.14                                 | 28                                                                                                | 3                                  | 71.00                     |  |
|        |                                                                            |                                                        | Eleventh Floor                                                                        | 1079.01                                 | 28                                                                                                | 3                                  | 71.00                     |  |
|        | MULTIPURPOSE HALL                                                          | 6 Sqm. Per Person                                      | Twelfth Floor                                                                         | 389.75<br>TOTAL POPULATION              | 0                                                                                                 | 0                                  | 64.96<br><b>3399.19</b>   |  |
| 12     | Covered area of typ. Floors                                                |                                                        | Floor                                                                                 |                                         | Covered A                                                                                         | Area (Sqm.)                        |                           |  |
|        |                                                                            |                                                        | Ground Floor                                                                          |                                         | 277                                                                                               | 72.96                              |                           |  |
|        |                                                                            |                                                        | First Floor<br>Second Floor                                                           |                                         |                                                                                                   | 06.13<br>33.02                     |                           |  |
|        |                                                                            |                                                        | Third Floor                                                                           |                                         |                                                                                                   | 53.12                              |                           |  |
|        |                                                                            |                                                        | Fourth Floor                                                                          |                                         | 74                                                                                                | 1.81                               |                           |  |
|        |                                                                            |                                                        | Fifth Floor                                                                           |                                         |                                                                                                   | 73.39<br>73.39                     |                           |  |
|        |                                                                            |                                                        | Sixth Floor<br>SeventhFloor                                                           |                                         |                                                                                                   | /3.39<br>/3.39                     |                           |  |
|        | -                                                                          | -                                                      | Eighth Floor                                                                          |                                         | 113                                                                                               | 32.14                              |                           |  |
|        |                                                                            |                                                        | Ninth Floor<br>Tenth Floor                                                            |                                         |                                                                                                   | 32.14<br>32.14                     |                           |  |
|        |                                                                            |                                                        | Eleventh Floor                                                                        |                                         | 107                                                                                               | 79.01                              |                           |  |
|        |                                                                            |                                                        | Twelfth Floor<br>Total                                                                |                                         | 9.75<br><b>85.39</b>                                                                              |                                    |                           |  |
|        | Parking areas<br>Basement @ 35 Sqm / ECS<br>Surface @ 25 Sqm / ECS         |                                                        | No. of Parking                                                                        |                                         | Parking A                                                                                         | vrea (Sqm.)                        |                           |  |
|        |                                                                            | Basement 1 =                                           | 112                                                                                   |                                         |                                                                                                   | 54.98                              |                           |  |
|        |                                                                            | Basement 2 =<br>Basement 3 =                           | 116<br>120                                                                            |                                         |                                                                                                   | 91.51<br>35.18                     |                           |  |
|        |                                                                            | Surface Parking =                                      | 55                                                                                    |                                         |                                                                                                   | 375                                |                           |  |
|        |                                                                            | NBC PART 4 CLAUSE<br>5.1.6 45 MT<br>(Fire tender load) |                                                                                       | 60 Ton For Fire Tender Movement         |                                                                                                   |                                    |                           |  |