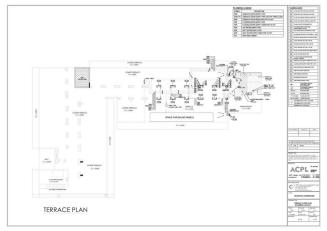

|        | The proposed Fire Fighting Scheme                                          |                                                        |                                                                                       |                                         |                                                                                                   |                                    |                           |  |
|--------|----------------------------------------------------------------------------|--------------------------------------------------------|---------------------------------------------------------------------------------------|-----------------------------------------|---------------------------------------------------------------------------------------------------|------------------------------------|---------------------------|--|
| S.No   | IO DESCRIPTION AS PER NBC Proposed                                         |                                                        |                                                                                       |                                         |                                                                                                   |                                    |                           |  |
| 1      | Name of Building                                                           |                                                        |                                                                                       |                                         |                                                                                                   |                                    |                           |  |
| 1      | Name of Building                                                           |                                                        | Revised Building Plan of Comme<br>being developed by Shine Build                      |                                         | Acres ( License No. 34 of 2012 dat                                                                | ed 15-4-2012) in Sector- 70, Gurga | aon Manesar Urban Complex |  |
| 2      | Address of Building                                                        |                                                        | SHINE BUILDCON PVT. LTD. SEC                                                          | TOR-70, BADSHAPUR VILLAGE, (            | GURGAON (HARYANA)                                                                                 |                                    |                           |  |
|        | Name and address of<br>builder/promoter                                    |                                                        | SHINE BUILDCON PVT. LTD<br>REGD. OFFICE: H-334,GROUND                                 |                                         |                                                                                                   |                                    |                           |  |
|        | Name and address of Owner /<br>occupiers of individual flats               |                                                        | CORP. OFFICE: H-281,UDYOG VI<br>SHINE BUILDCON PVT. LTD<br>REGD. OFFICE: H-334,GROUND |                                         |                                                                                                   |                                    |                           |  |
| 5      | Plot area (Gross)                                                          |                                                        | CORP. OFFICE: 281,UDYOG VIH                                                           | AR, PHASE-II, GURGAON (HARYA            |                                                                                                   |                                    |                           |  |
|        | Covered area (at ground LvI)                                               |                                                        |                                                                                       | 2.5753 Acres (10421.85 Sqm.)<br>2806.24 |                                                                                                   |                                    |                           |  |
| 7      | Height of building from N.H.                                               |                                                        |                                                                                       |                                         | 2000.21                                                                                           |                                    |                           |  |
| 8. a)  | Overall height (from grade<br>level/ surrounding ground<br>level)          |                                                        |                                                                                       |                                         | 55.40M                                                                                            |                                    |                           |  |
| b)     | Height upto the highest                                                    |                                                        |                                                                                       |                                         | 42.4 M                                                                                            |                                    |                           |  |
| 9      | occupied floor<br>Number of floors (including<br>ground floor)             |                                                        |                                                                                       |                                         | 3 BASEMENT AND G+12 FLOOF<br>(16 FLOORS)                                                          | 3                                  |                           |  |
| 10. \  |                                                                            |                                                        |                                                                                       |                                         | 2.0                                                                                               |                                    |                           |  |
| 10. a) | Number of basements (please<br>indicate level below grade in<br>each case) |                                                        |                                                                                       |                                         | 3 Basement<br>Basement 1 = -3.5M. Lvl.<br>Basement 2 = -8.00M. Lvl.<br>Basement 3 = -12.50M. Lvl. |                                    |                           |  |
| b)     | Area of Basement and Podium                                                |                                                        |                                                                                       |                                         | Basement 1 = 3510.00 Sqm.                                                                         |                                    |                           |  |
|        |                                                                            |                                                        |                                                                                       |                                         | Basement 2 = 3920.03 Sqm.                                                                         |                                    |                           |  |
|        |                                                                            |                                                        |                                                                                       | Total Ba                                | Basement 3 = 3723.13 Sqm.<br>asement Area (B1+B2+B3) = 1115                                       | 3.16 Sqm.                          |                           |  |
|        | Occupancy (use - Please<br>mention separately for                          | PART-4 CLAUSE 4.3 &<br>4.4.2.1 TABLE-3                 | Floors                                                                                | Covered Area (Sqm.)                     | No. of Studio Apartment                                                                           | No. of 1BHK /STUDIO                | Population                |  |
|        | basement and floors)                                                       | 3 Sqm. Per Person                                      | Ground Floor                                                                          | 2772.96                                 |                                                                                                   |                                    | 924.32                    |  |
|        | DETAIL                                                                     | 6 Sqm. Per Person<br>6 Sqm. Per Person                 | First Floor<br>Second Floor                                                           | 2406.13<br>2383.02                      |                                                                                                   |                                    | 401.02 397.17             |  |
|        | RETAIL                                                                     | 6 Sqm. Per Person                                      | -                                                                                     | 2463.12                                 |                                                                                                   |                                    | 410.52                    |  |
|        |                                                                            | Cinema seating<br>(366Nos.)                            | Third Floor                                                                           |                                         |                                                                                                   |                                    | 439.20                    |  |
|        |                                                                            | Food Court 6<br>Sqm. Per Person                        |                                                                                       | 1590                                    |                                                                                                   |                                    | 265.00                    |  |
|        | SERVICE FLOOR                                                              |                                                        | Fourth Floor (Service Floor)<br>Fifth Floor                                           | 1173.39                                 | 28                                                                                                | 3                                  | 71.00                     |  |
|        |                                                                            |                                                        | Sixth Floor                                                                           | 1173.39                                 | 28                                                                                                | 3                                  | 71.00                     |  |
|        |                                                                            |                                                        | SeventhFloor                                                                          | 1173.39                                 | 28                                                                                                | 3                                  | 71.00                     |  |
|        | SERVICE APARTMENTS                                                         | 2 person per studio ,                                  | Eighth Floor                                                                          | 1132.14                                 | 28                                                                                                | 3                                  | 71.00                     |  |
|        |                                                                            | 5 person per 1BHK                                      | Ninth Floor                                                                           | 1132.14                                 | 28                                                                                                | 3                                  | 71.00                     |  |
|        |                                                                            |                                                        | Tenth Floor                                                                           | 1132.14                                 | 28                                                                                                | 3                                  | 71.00                     |  |
|        |                                                                            |                                                        | Eleventh Floor                                                                        | 1079.01                                 | 28                                                                                                | 3                                  | 71.00                     |  |
|        | MULTIPURPOSE HALL                                                          | 6 Sqm. Per Person                                      | Twelfth Floor                                                                         | 389.75<br>TOTAL POPULATION              | 0                                                                                                 | 0                                  | 64.96<br><b>3399.19</b>   |  |
| 12     | Covered area of typ. Floors                                                |                                                        | Floor                                                                                 |                                         | Covered A                                                                                         | Area (Sqm.)                        |                           |  |
|        |                                                                            |                                                        | Ground Floor                                                                          |                                         | 277                                                                                               | 72.96                              |                           |  |
|        |                                                                            |                                                        | First Floor<br>Second Floor                                                           |                                         |                                                                                                   | 06.13<br>33.02                     |                           |  |
|        |                                                                            |                                                        | Third Floor                                                                           |                                         |                                                                                                   | 53.12                              |                           |  |
|        |                                                                            |                                                        | Fourth Floor                                                                          |                                         | 74                                                                                                | 1.81                               |                           |  |
|        |                                                                            |                                                        | Fifth Floor                                                                           |                                         |                                                                                                   | 73.39<br>73.39                     |                           |  |
|        |                                                                            |                                                        | Sixth Floor<br>SeventhFloor                                                           |                                         |                                                                                                   | /3.39<br>/3.39                     |                           |  |
|        | -                                                                          | -                                                      | Eighth Floor                                                                          |                                         | 113                                                                                               | 32.14                              |                           |  |
|        |                                                                            |                                                        | Ninth Floor<br>Tenth Floor                                                            |                                         |                                                                                                   | 32.14<br>32.14                     |                           |  |
|        |                                                                            |                                                        | Eleventh Floor                                                                        |                                         | 107                                                                                               | 79.01                              |                           |  |
|        |                                                                            |                                                        | Twelfth Floor<br>Total                                                                |                                         | 9.75<br><b>85.39</b>                                                                              |                                    |                           |  |
|        | Parking areas<br>Basement @ 35 Sqm / ECS<br>Surface @ 25 Sqm / ECS         |                                                        | No. of Parking                                                                        |                                         | Parking A                                                                                         | vrea (Sqm.)                        |                           |  |
|        |                                                                            | Basement 1 =                                           | 112                                                                                   |                                         |                                                                                                   | 54.98                              |                           |  |
|        |                                                                            | Basement 2 =<br>Basement 3 =                           | 116<br>120                                                                            |                                         |                                                                                                   | 91.51<br>35.18                     |                           |  |
|        |                                                                            | Surface Parking =                                      | 55                                                                                    |                                         |                                                                                                   | 375                                |                           |  |
|        |                                                                            | NBC PART 4 CLAUSE<br>5.1.6 45 MT<br>(Fire tender load) |                                                                                       | 60 Ton For Fire Tender Movement         |                                                                                                   |                                    |                           |  |

| S.No | DESCRIPTION                                                  | AS PER NBC                                           | Proposed                                                                                                                                                                       |  |  |
|------|--------------------------------------------------------------|------------------------------------------------------|--------------------------------------------------------------------------------------------------------------------------------------------------------------------------------|--|--|
| 14   | Details of surrounding                                       |                                                      |                                                                                                                                                                                |  |  |
| 14   | property / features                                          |                                                      | Land Use is Commercial                                                                                                                                                         |  |  |
|      | Compass directions in<br>relations to the building           |                                                      | OWNERS                                                                                                                                                                         |  |  |
|      | North                                                        |                                                      | 24 MT WIDE ROAD                                                                                                                                                                |  |  |
|      | South<br>East                                                |                                                      | PRIVATE PROPERTY<br>60MT WIDE SECTOR ROAD                                                                                                                                      |  |  |
|      | West                                                         |                                                      | PRIVATE PROPERTY                                                                                                                                                               |  |  |
| 15   | Approach to proposed                                         |                                                      |                                                                                                                                                                                |  |  |
|      | building, width of the road and                              |                                                      | 60M wide Sector Road (12M wide Service Road)                                                                                                                                   |  |  |
|      | connecting roads, if any                                     |                                                      |                                                                                                                                                                                |  |  |
| 1/   |                                                              |                                                      |                                                                                                                                                                                |  |  |
| 16   | Please give details of water<br>supply available exclusively | Tank as per NBC                                      |                                                                                                                                                                                |  |  |
| а    | for fire fighting.<br>Underground Fire Reserve               | 3,00,000 ltrs.                                       |                                                                                                                                                                                |  |  |
| a    |                                                              | 5,00,000 m3.                                         | Underground common fire tank of capacity 3,00,000 lit provided                                                                                                                 |  |  |
| b    | Over Head Fire Reserve                                       | 20,000 ltrs                                          | 20,000 ltrs                                                                                                                                                                    |  |  |
| 17   | Has wet risers (s) been                                      |                                                      |                                                                                                                                                                                |  |  |
| 17   |                                                              | Table No-23 Clause 2.3<br>& Table no 24 Clause       |                                                                                                                                                                                |  |  |
|      |                                                              | 5.1.2 Required 1                                     | Yes                                                                                                                                                                            |  |  |
|      | indicate the number of risers                                | no.Wet riser per 1000<br>sqm.(150 dia)               |                                                                                                                                                                                |  |  |
|      | and internal dia of each.                                    | sqiii.(150 dia)                                      |                                                                                                                                                                                |  |  |
|      |                                                              |                                                      | For SERVICE APARTMENT BLOCK - 5th floor to terrace level- 3 Nos. Riser on each floor<br>4th floor 3 Nos. Riser                                                                 |  |  |
|      |                                                              |                                                      | 3rd floor 7 Nos. Riser                                                                                                                                                         |  |  |
|      |                                                              |                                                      | 2nd floor 7 Nos. Riser                                                                                                                                                         |  |  |
|      |                                                              |                                                      | 1st floor 8 Nos. Riser                                                                                                                                                         |  |  |
|      |                                                              |                                                      | Gr. Floor 6 Nos. Riser                                                                                                                                                         |  |  |
|      |                                                              |                                                      | B1 4 Nos. Riser<br>B2 4 Nos. Riser                                                                                                                                             |  |  |
|      |                                                              |                                                      | B3 4 Nos. Riser                                                                                                                                                                |  |  |
| 18   | Has any down comer been                                      |                                                      |                                                                                                                                                                                |  |  |
| 10   | provided? If so, please give                                 | Not required                                         | Not provided                                                                                                                                                                   |  |  |
|      | details.                                                     |                                                      |                                                                                                                                                                                |  |  |
| 19   | Please indicate the present                                  | NBC , Clause 5.1.6                                   | Water shall be fed from HUDA supply for replenishment of water for fire fighting. Total water storage of 3,00,000 litres in underground tanks for Fire Fighting tanks has been |  |  |
|      | arrangement for                                              | replenishment with                                   | proposed.                                                                                                                                                                      |  |  |
|      | replenishment of water for fire                              | alternate source of supply<br>at the rate 1000lt/min |                                                                                                                                                                                |  |  |
|      | fighting                                                     |                                                      |                                                                                                                                                                                |  |  |
| 20   | Is a public or other water                                   |                                                      |                                                                                                                                                                                |  |  |
|      | storage facility available<br>nearby? If so, please give the |                                                      |                                                                                                                                                                                |  |  |
|      | capacity and diastance from your building; also please       |                                                      | 1 No. Raw water tanks capacity 75 cum each, 1 No. domestic water tanks capacity 75 cum each                                                                                    |  |  |
|      | indicate if it is readibly                                   |                                                      |                                                                                                                                                                                |  |  |
|      | accessible.                                                  |                                                      |                                                                                                                                                                                |  |  |
| 21   | Please give any other                                        |                                                      |                                                                                                                                                                                |  |  |
|      | information that you can                                     |                                                      | 1 No. Raw water tanks capacity 75 cum each, 1 No. domestic water tanks capacity 75 cum each                                                                                    |  |  |
|      | regarding availability of water                              |                                                      |                                                                                                                                                                                |  |  |
| 22   | supply for fire fighting.                                    |                                                      |                                                                                                                                                                                |  |  |
| 22   | Have internal hydrants been<br>provided? if so, please       |                                                      | Yes. For Service Apartment block 5th floor to terrace level- 3 Nos. Hydrant on each floor                                                                                      |  |  |
|      | indicate.                                                    | Required,NBC , Clause                                | 1st floor 8 Nos. Hydrant 2nd floor 7 Nos. Hydrant 3rd floor 7 Nos. Hydrant 4th floor 3 Nos. Hydrant                                                                            |  |  |
|      | a) No. of hydrants on each<br>floor including basement(s)    | 6.4.8.2; 1No.Per 1000                                | Gr. Floor 6 Nos. Hydrant<br>B1 4 Nos. Hydrant B2 4 Nos. Hydrant                                                                                                                |  |  |
|      | and terrace                                                  | Sq.M                                                 | B3 4 Nos. Hydrant                                                                                                                                                              |  |  |
|      | b) have these hydrants single<br>or twin outlets             |                                                      | Twin outlet                                                                                                                                                                    |  |  |
| 23   | Llove first aid been reals been                              |                                                      | Yes                                                                                                                                                                            |  |  |
| 23   | provided? If so, please                                      | Required NBC (Table No 23)                           |                                                                                                                                                                                |  |  |
| 24   | indicate<br>No. of hose reels on each floor                  |                                                      |                                                                                                                                                                                |  |  |
|      |                                                              | Required NBC , Clause                                | Yes. For Service Apartment block 5th floor to terrace level- 3 Nos. Hydrant on each floor                                                                                      |  |  |
|      |                                                              | 6.4.8.2 1No. Hose reel                               | 2nd Floor 7 Nos. Hydrant 3rd floor 7 Nos In Autodorium - 3 Nos . Hydrant 4th floor 3 Nos.<br>Gr. Floor 6 Nos. Hydrant 1st floor 7 Nos. Hydrant                                 |  |  |
|      |                                                              | with every hydrant                                   |                                                                                                                                                                                |  |  |
| а    | Including basement(s).                                       | Required NBC , Clause                                | B1 4 Nos. Hydrant B2 4 Nos. Hydrant                                                                                                                                            |  |  |
|      |                                                              | 6.4.8.2 1No. Hose reel                               |                                                                                                                                                                                |  |  |
| b    |                                                              | with every hydrant                                   | B3 4 Nos. Hydrant                                                                                                                                                              |  |  |