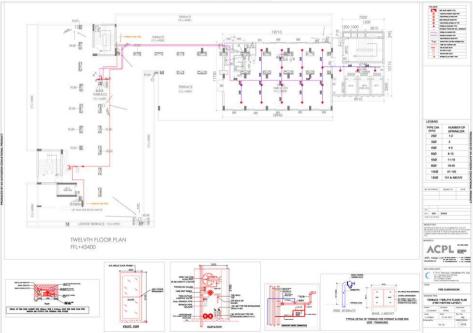

|        | The proposed Fire Fighting Scheme                                          |                                                        |                                                                                       |                                         |                                                                                                   |                                    |                           |  |
|--------|----------------------------------------------------------------------------|--------------------------------------------------------|---------------------------------------------------------------------------------------|-----------------------------------------|---------------------------------------------------------------------------------------------------|------------------------------------|---------------------------|--|
| S.No   | IO DESCRIPTION AS PER NBC Proposed                                         |                                                        |                                                                                       |                                         |                                                                                                   |                                    |                           |  |
| 1      | Name of Building                                                           |                                                        |                                                                                       |                                         |                                                                                                   |                                    |                           |  |
| 1      | Name of Building                                                           |                                                        | Revised Building Plan of Comme<br>being developed by Shine Build                      |                                         | Acres ( License No. 34 of 2012 dat                                                                | ed 15-4-2012) in Sector- 70, Gurga | aon Manesar Urban Complex |  |
| 2      | Address of Building                                                        |                                                        | SHINE BUILDCON PVT. LTD. SEC                                                          | TOR-70, BADSHAPUR VILLAGE, (            | GURGAON (HARYANA)                                                                                 |                                    |                           |  |
|        | Name and address of<br>builder/promoter                                    |                                                        | SHINE BUILDCON PVT. LTD<br>REGD. OFFICE: H-334,GROUND                                 |                                         |                                                                                                   |                                    |                           |  |
|        | Name and address of Owner /<br>occupiers of individual flats               |                                                        | CORP. OFFICE: H-281,UDYOG VI<br>SHINE BUILDCON PVT. LTD<br>REGD. OFFICE: H-334,GROUND |                                         |                                                                                                   |                                    |                           |  |
| 5      | Plot area (Gross)                                                          |                                                        | CORP. OFFICE: 281,UDYOG VIH                                                           | AR, PHASE-II, GURGAON (HARYA            |                                                                                                   |                                    |                           |  |
|        | Covered area (at ground LvI)                                               |                                                        |                                                                                       | 2.5753 Acres (10421.85 Sqm.)<br>2806.24 |                                                                                                   |                                    |                           |  |
| 7      | Height of building from N.H.                                               |                                                        |                                                                                       |                                         | 2000.21                                                                                           |                                    |                           |  |
| 8. a)  | Overall height (from grade<br>level/ surrounding ground<br>level)          |                                                        |                                                                                       |                                         | 55.40M                                                                                            |                                    |                           |  |
| b)     | Height upto the highest                                                    |                                                        |                                                                                       |                                         | 42.4 M                                                                                            |                                    |                           |  |
| 9      | occupied floor<br>Number of floors (including<br>ground floor)             |                                                        |                                                                                       |                                         | 3 BASEMENT AND G+12 FLOOF<br>(16 FLOORS)                                                          | 3                                  |                           |  |
| 10. \  |                                                                            |                                                        |                                                                                       |                                         | 2.0                                                                                               |                                    |                           |  |
| 10. a) | Number of basements (please<br>indicate level below grade in<br>each case) |                                                        |                                                                                       |                                         | 3 Basement<br>Basement 1 = -3.5M. Lvl.<br>Basement 2 = -8.00M. Lvl.<br>Basement 3 = -12.50M. Lvl. |                                    |                           |  |
| b)     | Area of Basement and Podium                                                |                                                        |                                                                                       |                                         | Basement 1 = 3510.00 Sqm.                                                                         |                                    |                           |  |
|        |                                                                            |                                                        |                                                                                       |                                         | Basement 2 = 3920.03 Sqm.                                                                         |                                    |                           |  |
|        |                                                                            |                                                        |                                                                                       | Total Ba                                | Basement 3 = 3723.13 Sqm.<br>asement Area (B1+B2+B3) = 1115                                       | 3.16 Sqm.                          |                           |  |
|        | Occupancy (use - Please<br>mention separately for                          | PART-4 CLAUSE 4.3 &<br>4.4.2.1 TABLE-3                 | Floors                                                                                | Covered Area (Sqm.)                     | No. of Studio Apartment                                                                           | No. of 1BHK /STUDIO                | Population                |  |
|        | basement and floors)                                                       | 3 Sqm. Per Person                                      | Ground Floor                                                                          | 2772.96                                 |                                                                                                   |                                    | 924.32                    |  |
|        | DETAIL                                                                     | 6 Sqm. Per Person<br>6 Sqm. Per Person                 | First Floor<br>Second Floor                                                           | 2406.13<br>2383.02                      |                                                                                                   |                                    | 401.02 397.17             |  |
|        | RETAIL                                                                     | 6 Sqm. Per Person                                      | -                                                                                     | 2463.12                                 |                                                                                                   |                                    | 410.52                    |  |
|        |                                                                            | Cinema seating<br>(366Nos.)                            | Third Floor                                                                           |                                         |                                                                                                   |                                    | 439.20                    |  |
|        |                                                                            | Food Court 6<br>Sqm. Per Person                        |                                                                                       | 1590                                    |                                                                                                   |                                    | 265.00                    |  |
|        | SERVICE FLOOR                                                              |                                                        | Fourth Floor (Service Floor)<br>Fifth Floor                                           | 1173.39                                 | 28                                                                                                | 3                                  | 71.00                     |  |
|        |                                                                            |                                                        | Sixth Floor                                                                           | 1173.39                                 | 28                                                                                                | 3                                  | 71.00                     |  |
|        |                                                                            |                                                        | SeventhFloor                                                                          | 1173.39                                 | 28                                                                                                | 3                                  | 71.00                     |  |
|        | SERVICE APARTMENTS                                                         | 2 person per studio ,                                  | Eighth Floor                                                                          | 1132.14                                 | 28                                                                                                | 3                                  | 71.00                     |  |
|        |                                                                            | 5 person per 1BHK                                      | Ninth Floor                                                                           | 1132.14                                 | 28                                                                                                | 3                                  | 71.00                     |  |
|        |                                                                            |                                                        | Tenth Floor                                                                           | 1132.14                                 | 28                                                                                                | 3                                  | 71.00                     |  |
|        |                                                                            |                                                        | Eleventh Floor                                                                        | 1079.01                                 | 28                                                                                                | 3                                  | 71.00                     |  |
|        | MULTIPURPOSE HALL                                                          | 6 Sqm. Per Person                                      | Twelfth Floor                                                                         | 389.75<br>TOTAL POPULATION              | 0                                                                                                 | 0                                  | 64.96<br><b>3399.19</b>   |  |
| 12     | Covered area of typ. Floors                                                |                                                        | Floor                                                                                 |                                         | Covered A                                                                                         | Area (Sqm.)                        |                           |  |
|        |                                                                            |                                                        | Ground Floor                                                                          |                                         | 277                                                                                               | 72.96                              |                           |  |
|        |                                                                            |                                                        | First Floor<br>Second Floor                                                           |                                         |                                                                                                   | 06.13<br>33.02                     |                           |  |
|        |                                                                            |                                                        | Third Floor                                                                           |                                         |                                                                                                   | 53.12                              |                           |  |
|        |                                                                            |                                                        | Fourth Floor                                                                          |                                         | 74                                                                                                | 1.81                               |                           |  |
|        |                                                                            |                                                        | Fifth Floor                                                                           |                                         |                                                                                                   | 73.39<br>73.39                     |                           |  |
|        |                                                                            |                                                        | Sixth Floor<br>SeventhFloor                                                           |                                         |                                                                                                   | /3.39<br>/3.39                     |                           |  |
|        | -                                                                          | -                                                      | Eighth Floor                                                                          |                                         | 113                                                                                               | 32.14                              |                           |  |
|        |                                                                            |                                                        | Ninth Floor<br>Tenth Floor                                                            |                                         |                                                                                                   | 32.14<br>32.14                     |                           |  |
|        |                                                                            |                                                        | Eleventh Floor                                                                        |                                         | 107                                                                                               | 79.01                              |                           |  |
|        |                                                                            |                                                        | Twelfth Floor<br>Total                                                                |                                         | 9.75<br><b>85.39</b>                                                                              |                                    |                           |  |
|        | Parking areas<br>Basement @ 35 Sqm / ECS<br>Surface @ 25 Sqm / ECS         |                                                        | No. of Parking                                                                        |                                         | Parking A                                                                                         | vrea (Sqm.)                        |                           |  |
|        |                                                                            | Basement 1 =                                           | 112                                                                                   |                                         |                                                                                                   | 54.98                              |                           |  |
|        |                                                                            | Basement 2 =<br>Basement 3 =                           | 116<br>120                                                                            |                                         |                                                                                                   | 91.51<br>35.18                     |                           |  |
|        |                                                                            | Surface Parking =                                      | 55                                                                                    |                                         |                                                                                                   | 375                                |                           |  |
|        |                                                                            | NBC PART 4 CLAUSE<br>5.1.6 45 MT<br>(Fire tender load) |                                                                                       | 60 Ton For Fire Tender Movement         |                                                                                                   |                                    |                           |  |

| S.No | DESCRIPTION                                                  | AS PER NBC                                           | Proposed                                                                                                                                                                       |  |  |
|------|--------------------------------------------------------------|------------------------------------------------------|--------------------------------------------------------------------------------------------------------------------------------------------------------------------------------|--|--|
| 14   | Details of surrounding                                       |                                                      |                                                                                                                                                                                |  |  |
| 14   | property / features                                          |                                                      | Land Use is Commercial                                                                                                                                                         |  |  |
|      | Compass directions in<br>relations to the building           |                                                      | OWNERS                                                                                                                                                                         |  |  |
|      | North                                                        |                                                      | 24 MT WIDE ROAD                                                                                                                                                                |  |  |
|      | South<br>East                                                |                                                      | PRIVATE PROPERTY<br>60MT WIDE SECTOR ROAD                                                                                                                                      |  |  |
|      | West                                                         |                                                      | PRIVATE PROPERTY                                                                                                                                                               |  |  |
| 15   | Approach to proposed                                         |                                                      |                                                                                                                                                                                |  |  |
|      | building, width of the road and                              |                                                      | 60M wide Sector Road (12M wide Service Road)                                                                                                                                   |  |  |
|      | connecting roads, if any                                     |                                                      |                                                                                                                                                                                |  |  |
| 1/   |                                                              |                                                      |                                                                                                                                                                                |  |  |
| 16   | Please give details of water<br>supply available exclusively | Tank as per NBC                                      |                                                                                                                                                                                |  |  |
| а    | for fire fighting.<br>Underground Fire Reserve               | 3,00,000 ltrs.                                       |                                                                                                                                                                                |  |  |
| a    |                                                              | 5,00,000 m3.                                         | Underground common fire tank of capacity 3,00,000 lit provided                                                                                                                 |  |  |
| b    | Over Head Fire Reserve                                       | 20,000 ltrs                                          | 20,000 ltrs                                                                                                                                                                    |  |  |
| 17   | Has wet risers (s) been                                      |                                                      |                                                                                                                                                                                |  |  |
| 17   |                                                              | Table No-23 Clause 2.3<br>& Table no 24 Clause       |                                                                                                                                                                                |  |  |
|      |                                                              | 5.1.2 Required 1                                     | Yes                                                                                                                                                                            |  |  |
|      | indicate the number of risers                                | no.Wet riser per 1000<br>sqm.(150 dia)               |                                                                                                                                                                                |  |  |
|      | and internal dia of each.                                    | sqiii.(150 dia)                                      |                                                                                                                                                                                |  |  |
|      |                                                              |                                                      | For SERVICE APARTMENT BLOCK - 5th floor to terrace level- 3 Nos. Riser on each floor<br>4th floor 3 Nos. Riser                                                                 |  |  |
|      |                                                              |                                                      | 3rd floor 7 Nos. Riser                                                                                                                                                         |  |  |
|      |                                                              |                                                      | 2nd floor 7 Nos. Riser                                                                                                                                                         |  |  |
|      |                                                              |                                                      | 1st floor 8 Nos. Riser                                                                                                                                                         |  |  |
|      |                                                              |                                                      | Gr. Floor 6 Nos. Riser                                                                                                                                                         |  |  |
|      |                                                              |                                                      | B1 4 Nos. Riser<br>B2 4 Nos. Riser                                                                                                                                             |  |  |
|      |                                                              |                                                      | B3 4 Nos. Riser                                                                                                                                                                |  |  |
| 18   | Has any down comer been                                      |                                                      |                                                                                                                                                                                |  |  |
| 10   | provided? If so, please give                                 | Not required                                         | Not provided                                                                                                                                                                   |  |  |
|      | details.                                                     |                                                      |                                                                                                                                                                                |  |  |
| 19   | Please indicate the present                                  | NBC , Clause 5.1.6                                   | Water shall be fed from HUDA supply for replenishment of water for fire fighting. Total water storage of 3,00,000 litres in underground tanks for Fire Fighting tanks has been |  |  |
|      | arrangement for                                              | replenishment with                                   | proposed.                                                                                                                                                                      |  |  |
|      | replenishment of water for fire                              | alternate source of supply<br>at the rate 1000lt/min |                                                                                                                                                                                |  |  |
|      | fighting                                                     |                                                      |                                                                                                                                                                                |  |  |
| 20   | Is a public or other water                                   |                                                      |                                                                                                                                                                                |  |  |
|      | storage facility available<br>nearby? If so, please give the |                                                      |                                                                                                                                                                                |  |  |
|      | capacity and diastance from your building; also please       |                                                      | 1 No. Raw water tanks capacity 75 cum each, 1 No. domestic water tanks capacity 75 cum each                                                                                    |  |  |
|      | indicate if it is readibly                                   |                                                      |                                                                                                                                                                                |  |  |
|      | accessible.                                                  |                                                      |                                                                                                                                                                                |  |  |
| 21   | Please give any other                                        |                                                      |                                                                                                                                                                                |  |  |
|      | information that you can                                     |                                                      | 1 No. Raw water tanks capacity 75 cum each, 1 No. domestic water tanks capacity 75 cum each                                                                                    |  |  |
|      | regarding availability of water                              |                                                      |                                                                                                                                                                                |  |  |
| 22   | supply for fire fighting.                                    |                                                      |                                                                                                                                                                                |  |  |
| 22   | Have internal hydrants been<br>provided? if so, please       |                                                      | Yes. For Service Apartment block 5th floor to terrace level- 3 Nos. Hydrant on each floor                                                                                      |  |  |
|      | indicate.                                                    | Required,NBC , Clause                                | 1st floor 8 Nos. Hydrant 2nd floor 7 Nos. Hydrant 3rd floor 7 Nos. Hydrant 4th floor 3 Nos. Hydrant                                                                            |  |  |
|      | a) No. of hydrants on each<br>floor including basement(s)    | 6.4.8.2; 1No.Per 1000                                | Gr. Floor 6 Nos. Hydrant<br>B1 4 Nos. Hydrant B2 4 Nos. Hydrant                                                                                                                |  |  |
|      | and terrace                                                  | Sq.M                                                 | B3 4 Nos. Hydrant                                                                                                                                                              |  |  |
|      | b) have these hydrants single<br>or twin outlets             |                                                      | Twin outlet                                                                                                                                                                    |  |  |
| 23   | Llove first aid been reals been                              |                                                      | Yes                                                                                                                                                                            |  |  |
| 23   | provided? If so, please                                      | Required NBC (Table No 23)                           |                                                                                                                                                                                |  |  |
| 24   | indicate<br>No. of hose reels on each floor                  |                                                      |                                                                                                                                                                                |  |  |
|      |                                                              | Required NBC , Clause                                | Yes. For Service Apartment block 5th floor to terrace level- 3 Nos. Hydrant on each floor                                                                                      |  |  |
|      |                                                              | 6.4.8.2 1No. Hose reel                               | 2nd Floor 7 Nos. Hydrant 3rd floor 7 Nos In Autodorium - 3 Nos . Hydrant 4th floor 3 Nos.<br>Gr. Floor 6 Nos. Hydrant 1st floor 7 Nos. Hydrant                                 |  |  |
|      |                                                              | with every hydrant                                   |                                                                                                                                                                                |  |  |
| а    | Including basement(s).                                       | Required NBC , Clause                                | B1 4 Nos. Hydrant B2 4 Nos. Hydrant                                                                                                                                            |  |  |
|      |                                                              | 6.4.8.2 1No. Hose reel                               |                                                                                                                                                                                |  |  |
| b    |                                                              | with every hydrant                                   | B3 4 Nos. Hydrant                                                                                                                                                              |  |  |