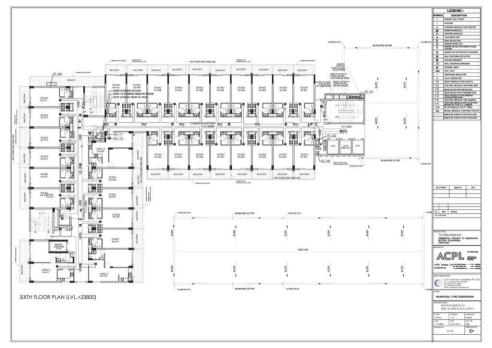

|        | The proposed Fire Fighting Scheme                                          |                                                        |                                                                                       |                                         |                                                                                                   |                                    |                           |  |
|--------|----------------------------------------------------------------------------|--------------------------------------------------------|---------------------------------------------------------------------------------------|-----------------------------------------|---------------------------------------------------------------------------------------------------|------------------------------------|---------------------------|--|
| S.No   | IO DESCRIPTION AS PER NBC Proposed                                         |                                                        |                                                                                       |                                         |                                                                                                   |                                    |                           |  |
| 1      | Name of Building                                                           |                                                        |                                                                                       |                                         |                                                                                                   |                                    |                           |  |
| 1      | Name of Building                                                           |                                                        | Revised Building Plan of Comme<br>being developed by Shine Build                      |                                         | Acres ( License No. 34 of 2012 dat                                                                | ed 15-4-2012) in Sector- 70, Gurga | aon Manesar Urban Complex |  |
| 2      | Address of Building                                                        |                                                        | SHINE BUILDCON PVT. LTD. SEC                                                          | TOR-70, BADSHAPUR VILLAGE, (            | GURGAON (HARYANA)                                                                                 |                                    |                           |  |
|        | Name and address of<br>builder/promoter                                    |                                                        | SHINE BUILDCON PVT. LTD<br>REGD. OFFICE: H-334,GROUND                                 |                                         |                                                                                                   |                                    |                           |  |
|        | Name and address of Owner /<br>occupiers of individual flats               |                                                        | CORP. OFFICE: H-281,UDYOG VI<br>SHINE BUILDCON PVT. LTD<br>REGD. OFFICE: H-334,GROUND |                                         |                                                                                                   |                                    |                           |  |
| 5      | Plot area (Gross)                                                          |                                                        | CORP. OFFICE: 281,UDYOG VIH                                                           | AR, PHASE-II, GURGAON (HARYA            |                                                                                                   |                                    |                           |  |
|        | Covered area (at ground LvI)                                               |                                                        |                                                                                       | 2.5753 Acres (10421.85 Sqm.)<br>2806.24 |                                                                                                   |                                    |                           |  |
| 7      | Height of building from N.H.                                               |                                                        |                                                                                       |                                         | 2000.21                                                                                           |                                    |                           |  |
| 8. a)  | Overall height (from grade<br>level/ surrounding ground<br>level)          |                                                        |                                                                                       |                                         | 55.40M                                                                                            |                                    |                           |  |
| b)     | Height upto the highest                                                    |                                                        |                                                                                       |                                         | 42.4 M                                                                                            |                                    |                           |  |
| 9      | occupied floor<br>Number of floors (including<br>ground floor)             |                                                        |                                                                                       |                                         | 3 BASEMENT AND G+12 FLOOF<br>(16 FLOORS)                                                          | 3                                  |                           |  |
| 10. \  |                                                                            |                                                        |                                                                                       |                                         | 2.0                                                                                               |                                    |                           |  |
| 10. a) | Number of basements (please<br>indicate level below grade in<br>each case) |                                                        |                                                                                       |                                         | 3 Basement<br>Basement 1 = -3.5M. Lvl.<br>Basement 2 = -8.00M. Lvl.<br>Basement 3 = -12.50M. Lvl. |                                    |                           |  |
| b)     | Area of Basement and Podium                                                |                                                        |                                                                                       |                                         | Basement 1 = 3510.00 Sqm.                                                                         |                                    |                           |  |
|        |                                                                            |                                                        |                                                                                       |                                         | Basement 2 = 3920.03 Sqm.                                                                         |                                    |                           |  |
|        |                                                                            |                                                        |                                                                                       | Total Ba                                | Basement 3 = 3723.13 Sqm.<br>asement Area (B1+B2+B3) = 1115                                       | 3.16 Sqm.                          |                           |  |
|        | Occupancy (use - Please<br>mention separately for                          | PART-4 CLAUSE 4.3 &<br>4.4.2.1 TABLE-3                 | Floors                                                                                | Covered Area (Sqm.)                     | No. of Studio Apartment                                                                           | No. of 1BHK /STUDIO                | Population                |  |
|        | basement and floors)                                                       | 3 Sqm. Per Person                                      | Ground Floor                                                                          | 2772.96                                 |                                                                                                   |                                    | 924.32                    |  |
|        | DETAIL                                                                     | 6 Sqm. Per Person<br>6 Sqm. Per Person                 | First Floor<br>Second Floor                                                           | 2406.13<br>2383.02                      |                                                                                                   |                                    | 401.02 397.17             |  |
|        | RETAIL                                                                     | 6 Sqm. Per Person                                      | -                                                                                     | 2463.12                                 |                                                                                                   |                                    | 410.52                    |  |
|        |                                                                            | Cinema seating<br>(366Nos.)                            | Third Floor                                                                           |                                         |                                                                                                   |                                    | 439.20                    |  |
|        |                                                                            | Food Court 6<br>Sqm. Per Person                        |                                                                                       | 1590                                    |                                                                                                   |                                    | 265.00                    |  |
|        | SERVICE FLOOR                                                              |                                                        | Fourth Floor (Service Floor)<br>Fifth Floor                                           | 1173.39                                 | 28                                                                                                | 3                                  | 71.00                     |  |
|        |                                                                            |                                                        | Sixth Floor                                                                           | 1173.39                                 | 28                                                                                                | 3                                  | 71.00                     |  |
|        |                                                                            |                                                        | SeventhFloor                                                                          | 1173.39                                 | 28                                                                                                | 3                                  | 71.00                     |  |
|        | SERVICE APARTMENTS                                                         | 2 person per studio ,                                  | Eighth Floor                                                                          | 1132.14                                 | 28                                                                                                | 3                                  | 71.00                     |  |
|        |                                                                            | 5 person per 1BHK                                      | Ninth Floor                                                                           | 1132.14                                 | 28                                                                                                | 3                                  | 71.00                     |  |
|        |                                                                            |                                                        | Tenth Floor                                                                           | 1132.14                                 | 28                                                                                                | 3                                  | 71.00                     |  |
|        |                                                                            |                                                        | Eleventh Floor                                                                        | 1079.01                                 | 28                                                                                                | 3                                  | 71.00                     |  |
|        | MULTIPURPOSE HALL                                                          | 6 Sqm. Per Person                                      | Twelfth Floor                                                                         | 389.75<br>TOTAL POPULATION              | 0                                                                                                 | 0                                  | 64.96<br><b>3399.19</b>   |  |
| 12     | Covered area of typ. Floors                                                |                                                        | Floor                                                                                 |                                         | Covered A                                                                                         | Area (Sqm.)                        |                           |  |
|        |                                                                            |                                                        | Ground Floor                                                                          |                                         | 277                                                                                               | 72.96                              |                           |  |
|        |                                                                            |                                                        | First Floor<br>Second Floor                                                           |                                         |                                                                                                   | 06.13<br>33.02                     |                           |  |
|        |                                                                            |                                                        | Third Floor                                                                           |                                         |                                                                                                   | 53.12                              |                           |  |
|        |                                                                            |                                                        | Fourth Floor                                                                          |                                         | 74                                                                                                | 1.81                               |                           |  |
|        |                                                                            |                                                        | Fifth Floor                                                                           |                                         |                                                                                                   | 73.39<br>73.39                     |                           |  |
|        |                                                                            |                                                        | Sixth Floor<br>SeventhFloor                                                           |                                         |                                                                                                   | /3.39<br>/3.39                     |                           |  |
|        | -                                                                          | -                                                      | Eighth Floor                                                                          |                                         | 113                                                                                               | 32.14                              |                           |  |
|        |                                                                            |                                                        | Ninth Floor<br>Tenth Floor                                                            |                                         |                                                                                                   | 32.14<br>32.14                     |                           |  |
|        |                                                                            |                                                        | Eleventh Floor                                                                        |                                         | 107                                                                                               | 79.01                              |                           |  |
|        |                                                                            |                                                        | Twelfth Floor<br>Total                                                                |                                         | 9.75<br><b>85.39</b>                                                                              |                                    |                           |  |
|        | Parking areas<br>Basement @ 35 Sqm / ECS<br>Surface @ 25 Sqm / ECS         |                                                        | No. of Parking                                                                        |                                         | Parking A                                                                                         | vrea (Sqm.)                        |                           |  |
|        |                                                                            | Basement 1 =                                           | 112                                                                                   |                                         |                                                                                                   | 54.98                              |                           |  |
|        |                                                                            | Basement 2 =<br>Basement 3 =                           | 116<br>120                                                                            |                                         |                                                                                                   | 91.51<br>35.18                     |                           |  |
|        |                                                                            | Surface Parking =                                      | 55                                                                                    |                                         |                                                                                                   | 375                                |                           |  |
|        |                                                                            | NBC PART 4 CLAUSE<br>5.1.6 45 MT<br>(Fire tender load) |                                                                                       | 60 Ton For Fire Tender Movement         |                                                                                                   |                                    |                           |  |