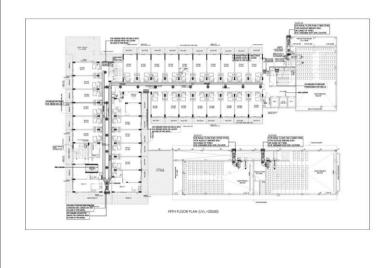

|        | The proposed Fire Fighting Scheme                                          |                                                        |                                                                                       |                                         |                                                                                                   |                                    |                           |  |
|--------|----------------------------------------------------------------------------|--------------------------------------------------------|---------------------------------------------------------------------------------------|-----------------------------------------|---------------------------------------------------------------------------------------------------|------------------------------------|---------------------------|--|
| S.No   | IO DESCRIPTION AS PER NBC Proposed                                         |                                                        |                                                                                       |                                         |                                                                                                   |                                    |                           |  |
| 1      | Name of Building                                                           |                                                        |                                                                                       |                                         |                                                                                                   |                                    |                           |  |
| 1      | Name of Building                                                           |                                                        | Revised Building Plan of Comme<br>being developed by Shine Build                      |                                         | Acres ( License No. 34 of 2012 dat                                                                | ed 15-4-2012) in Sector- 70, Gurga | aon Manesar Urban Complex |  |
| 2      | Address of Building                                                        |                                                        | SHINE BUILDCON PVT. LTD. SEC                                                          | TOR-70, BADSHAPUR VILLAGE, (            | GURGAON (HARYANA)                                                                                 |                                    |                           |  |
|        | Name and address of<br>builder/promoter                                    |                                                        | SHINE BUILDCON PVT. LTD<br>REGD. OFFICE: H-334,GROUND                                 |                                         |                                                                                                   |                                    |                           |  |
|        | Name and address of Owner /<br>occupiers of individual flats               |                                                        | CORP. OFFICE: H-281,UDYOG VI<br>SHINE BUILDCON PVT. LTD<br>REGD. OFFICE: H-334,GROUND |                                         |                                                                                                   |                                    |                           |  |
| 5      | Plot area (Gross)                                                          |                                                        | CORP. OFFICE: 281,UDYOG VIH                                                           | AR, PHASE-II, GURGAON (HARYA            |                                                                                                   |                                    |                           |  |
|        | Covered area (at ground LvI)                                               |                                                        |                                                                                       | 2.5753 Acres (10421.85 Sqm.)<br>2806.24 |                                                                                                   |                                    |                           |  |
| 7      | Height of building from N.H.                                               |                                                        |                                                                                       |                                         | 2000.21                                                                                           |                                    |                           |  |
| 8. a)  | Overall height (from grade<br>level/ surrounding ground<br>level)          |                                                        |                                                                                       |                                         | 55.40M                                                                                            |                                    |                           |  |
| b)     | Height upto the highest                                                    |                                                        |                                                                                       |                                         | 42.4 M                                                                                            |                                    |                           |  |
| 9      | occupied floor<br>Number of floors (including<br>ground floor)             |                                                        |                                                                                       |                                         | 3 BASEMENT AND G+12 FLOOF<br>(16 FLOORS)                                                          | 3                                  |                           |  |
| 10. \  |                                                                            |                                                        |                                                                                       |                                         | 2.0                                                                                               |                                    |                           |  |
| 10. a) | Number of basements (please<br>indicate level below grade in<br>each case) |                                                        |                                                                                       |                                         | 3 Basement<br>Basement 1 = -3.5M. Lvl.<br>Basement 2 = -8.00M. Lvl.<br>Basement 3 = -12.50M. Lvl. |                                    |                           |  |
| b)     | Area of Basement and Podium                                                |                                                        |                                                                                       |                                         | Basement 1 = 3510.00 Sqm.                                                                         |                                    |                           |  |
|        |                                                                            |                                                        |                                                                                       |                                         | Basement 2 = 3920.03 Sqm.                                                                         |                                    |                           |  |
|        |                                                                            |                                                        |                                                                                       | Total Ba                                | Basement 3 = 3723.13 Sqm.<br>asement Area (B1+B2+B3) = 1115                                       | 3.16 Sqm.                          |                           |  |
|        | Occupancy (use - Please<br>mention separately for                          | PART-4 CLAUSE 4.3 &<br>4.4.2.1 TABLE-3                 | Floors                                                                                | Covered Area (Sqm.)                     | No. of Studio Apartment                                                                           | No. of 1BHK /STUDIO                | Population                |  |
|        | basement and floors)                                                       | 3 Sqm. Per Person                                      | Ground Floor                                                                          | 2772.96                                 |                                                                                                   |                                    | 924.32                    |  |
|        | DETAIL                                                                     | 6 Sqm. Per Person<br>6 Sqm. Per Person                 | First Floor<br>Second Floor                                                           | 2406.13<br>2383.02                      |                                                                                                   |                                    | 401.02 397.17             |  |
|        | RETAIL                                                                     | 6 Sqm. Per Person                                      | -                                                                                     | 2463.12                                 |                                                                                                   |                                    | 410.52                    |  |
|        |                                                                            | Cinema seating<br>(366Nos.)                            | Third Floor                                                                           |                                         |                                                                                                   |                                    | 439.20                    |  |
|        |                                                                            | Food Court 6<br>Sqm. Per Person                        |                                                                                       | 1590                                    |                                                                                                   |                                    | 265.00                    |  |
|        | SERVICE FLOOR                                                              |                                                        | Fourth Floor (Service Floor)<br>Fifth Floor                                           | 1173.39                                 | 28                                                                                                | 3                                  | 71.00                     |  |
|        |                                                                            |                                                        | Sixth Floor                                                                           | 1173.39                                 | 28                                                                                                | 3                                  | 71.00                     |  |
|        |                                                                            |                                                        | SeventhFloor                                                                          | 1173.39                                 | 28                                                                                                | 3                                  | 71.00                     |  |
|        | SERVICE APARTMENTS                                                         | 2 person per studio ,                                  | Eighth Floor                                                                          | 1132.14                                 | 28                                                                                                | 3                                  | 71.00                     |  |
|        |                                                                            | 5 person per 1BHK                                      | Ninth Floor                                                                           | 1132.14                                 | 28                                                                                                | 3                                  | 71.00                     |  |
|        |                                                                            |                                                        | Tenth Floor                                                                           | 1132.14                                 | 28                                                                                                | 3                                  | 71.00                     |  |
|        |                                                                            |                                                        | Eleventh Floor                                                                        | 1079.01                                 | 28                                                                                                | 3                                  | 71.00                     |  |
|        | MULTIPURPOSE HALL                                                          | 6 Sqm. Per Person                                      | Twelfth Floor                                                                         | 389.75<br>TOTAL POPULATION              | 0                                                                                                 | 0                                  | 64.96<br><b>3399.19</b>   |  |
| 12     | Covered area of typ. Floors                                                |                                                        | Floor                                                                                 |                                         | Covered A                                                                                         | Area (Sqm.)                        |                           |  |
|        |                                                                            |                                                        | Ground Floor                                                                          |                                         | 277                                                                                               | 72.96                              |                           |  |
|        |                                                                            |                                                        | First Floor<br>Second Floor                                                           |                                         |                                                                                                   | 06.13<br>33.02                     |                           |  |
|        |                                                                            |                                                        | Third Floor                                                                           |                                         |                                                                                                   | 53.12                              |                           |  |
|        |                                                                            |                                                        | Fourth Floor                                                                          |                                         | 74                                                                                                | 1.81                               |                           |  |
|        |                                                                            |                                                        | Fifth Floor                                                                           |                                         |                                                                                                   | 73.39<br>73.39                     |                           |  |
|        |                                                                            |                                                        | Sixth Floor<br>SeventhFloor                                                           |                                         |                                                                                                   | /3.39<br>/3.39                     |                           |  |
|        | -                                                                          | -                                                      | Eighth Floor                                                                          |                                         | 113                                                                                               | 32.14                              |                           |  |
|        |                                                                            |                                                        | Ninth Floor<br>Tenth Floor                                                            |                                         |                                                                                                   | 32.14<br>32.14                     |                           |  |
|        |                                                                            |                                                        | Eleventh Floor                                                                        |                                         | 107                                                                                               | 79.01                              |                           |  |
|        |                                                                            |                                                        | Twelfth Floor<br>Total                                                                |                                         | 9.75<br><b>85.39</b>                                                                              |                                    |                           |  |
|        | Parking areas<br>Basement @ 35 Sqm / ECS<br>Surface @ 25 Sqm / ECS         |                                                        | No. of Parking                                                                        |                                         | Parking A                                                                                         | vrea (Sqm.)                        |                           |  |
|        |                                                                            | Basement 1 =                                           | 112                                                                                   |                                         |                                                                                                   | 54.98                              |                           |  |
|        |                                                                            | Basement 2 =<br>Basement 3 =                           | 116<br>120                                                                            |                                         |                                                                                                   | 91.51<br>35.18                     |                           |  |
|        |                                                                            | Surface Parking =                                      | 55                                                                                    |                                         |                                                                                                   | 375                                |                           |  |
|        |                                                                            | NBC PART 4 CLAUSE<br>5.1.6 45 MT<br>(Fire tender load) |                                                                                       | 60 Ton For Fire Tender Movement         |                                                                                                   |                                    |                           |  |

| S.No | DESCRIPTION                                                  | AS PER NBC                                           | Proposed                                                                                                                                                                       |  |  |
|------|--------------------------------------------------------------|------------------------------------------------------|--------------------------------------------------------------------------------------------------------------------------------------------------------------------------------|--|--|
| 14   | Details of surrounding                                       |                                                      |                                                                                                                                                                                |  |  |
| 14   | property / features                                          |                                                      | Land Use is Commercial                                                                                                                                                         |  |  |
|      | Compass directions in<br>relations to the building           |                                                      | OWNERS                                                                                                                                                                         |  |  |
|      | North                                                        |                                                      | 24 MT WIDE ROAD                                                                                                                                                                |  |  |
|      | South<br>East                                                |                                                      | PRIVATE PROPERTY<br>60MT WIDE SECTOR ROAD                                                                                                                                      |  |  |
|      | West                                                         |                                                      | PRIVATE PROPERTY                                                                                                                                                               |  |  |
| 15   | Approach to proposed                                         |                                                      |                                                                                                                                                                                |  |  |
|      | building, width of the road and                              |                                                      | 60M wide Sector Road (12M wide Service Road)                                                                                                                                   |  |  |
|      | connecting roads, if any                                     |                                                      |                                                                                                                                                                                |  |  |
| 1/   |                                                              |                                                      |                                                                                                                                                                                |  |  |
| 16   | Please give details of water<br>supply available exclusively | Tank as per NBC                                      |                                                                                                                                                                                |  |  |
| а    | for fire fighting.<br>Underground Fire Reserve               | 3,00,000 ltrs.                                       |                                                                                                                                                                                |  |  |
| a    |                                                              | 5,00,000 m3.                                         | Underground common fire tank of capacity 3,00,000 lit provided                                                                                                                 |  |  |
| b    | Over Head Fire Reserve                                       | 20,000 ltrs                                          | 20,000 ltrs                                                                                                                                                                    |  |  |
| 17   | Has wet risers (s) been                                      |                                                      |                                                                                                                                                                                |  |  |
| 17   |                                                              | Table No-23 Clause 2.3<br>& Table no 24 Clause       |                                                                                                                                                                                |  |  |
|      |                                                              | 5.1.2 Required 1                                     | Yes                                                                                                                                                                            |  |  |
|      | indicate the number of risers                                | no.Wet riser per 1000<br>sqm.(150 dia)               |                                                                                                                                                                                |  |  |
|      | and internal dia of each.                                    | sqiii.(150 dia)                                      |                                                                                                                                                                                |  |  |
|      |                                                              |                                                      | For SERVICE APARTMENT BLOCK - 5th floor to terrace level- 3 Nos. Riser on each floor<br>4th floor 3 Nos. Riser                                                                 |  |  |
|      |                                                              |                                                      | 3rd floor 7 Nos. Riser                                                                                                                                                         |  |  |
|      |                                                              |                                                      | 2nd floor 7 Nos. Riser                                                                                                                                                         |  |  |
|      |                                                              |                                                      | 1st floor 8 Nos. Riser                                                                                                                                                         |  |  |
|      |                                                              |                                                      | Gr. Floor 6 Nos. Riser                                                                                                                                                         |  |  |
|      |                                                              |                                                      | B1 4 Nos. Riser<br>B2 4 Nos. Riser                                                                                                                                             |  |  |
|      |                                                              |                                                      | B3 4 Nos. Riser                                                                                                                                                                |  |  |
| 18   | Has any down comer been                                      |                                                      |                                                                                                                                                                                |  |  |
| 10   | provided? If so, please give                                 | Not required                                         | Not provided                                                                                                                                                                   |  |  |
|      | details.                                                     |                                                      |                                                                                                                                                                                |  |  |
| 19   | Please indicate the present                                  | NBC , Clause 5.1.6                                   | Water shall be fed from HUDA supply for replenishment of water for fire fighting. Total water storage of 3,00,000 litres in underground tanks for Fire Fighting tanks has been |  |  |
|      | arrangement for                                              | replenishment with                                   | proposed.                                                                                                                                                                      |  |  |
|      | replenishment of water for fire                              | alternate source of supply<br>at the rate 1000lt/min |                                                                                                                                                                                |  |  |
|      | fighting                                                     |                                                      |                                                                                                                                                                                |  |  |
| 20   | Is a public or other water                                   |                                                      |                                                                                                                                                                                |  |  |
|      | storage facility available<br>nearby? If so, please give the |                                                      |                                                                                                                                                                                |  |  |
|      | capacity and diastance from your building; also please       |                                                      | 1 No. Raw water tanks capacity 75 cum each, 1 No. domestic water tanks capacity 75 cum each                                                                                    |  |  |
|      | indicate if it is readibly                                   |                                                      |                                                                                                                                                                                |  |  |
|      | accessible.                                                  |                                                      |                                                                                                                                                                                |  |  |
| 21   | Please give any other                                        |                                                      |                                                                                                                                                                                |  |  |
|      | information that you can                                     |                                                      | 1 No. Raw water tanks capacity 75 cum each, 1 No. domestic water tanks capacity 75 cum each                                                                                    |  |  |
|      | regarding availability of water                              |                                                      |                                                                                                                                                                                |  |  |
| 22   | supply for fire fighting.                                    |                                                      |                                                                                                                                                                                |  |  |
| 22   | Have internal hydrants been<br>provided? if so, please       |                                                      | Yes. For Service Apartment block 5th floor to terrace level- 3 Nos. Hydrant on each floor                                                                                      |  |  |
|      | indicate.                                                    | Required,NBC , Clause                                | 1st floor 8 Nos. Hydrant 2nd floor 7 Nos. Hydrant 3rd floor 7 Nos. Hydrant 4th floor 3 Nos. Hydrant                                                                            |  |  |
|      | a) No. of hydrants on each<br>floor including basement(s)    | 6.4.8.2; 1No.Per 1000                                | Gr. Floor 6 Nos. Hydrant<br>B1 4 Nos. Hydrant B2 4 Nos. Hydrant                                                                                                                |  |  |
|      | and terrace                                                  | Sq.M                                                 | B3 4 Nos. Hydrant                                                                                                                                                              |  |  |
|      | b) have these hydrants single<br>or twin outlets             |                                                      | Twin outlet                                                                                                                                                                    |  |  |
| 23   | Llove first aid been reals been                              |                                                      | Yes                                                                                                                                                                            |  |  |
| 23   | provided? If so, please                                      | Required NBC (Table No 23)                           |                                                                                                                                                                                |  |  |
| 24   | indicate<br>No. of hose reels on each floor                  |                                                      |                                                                                                                                                                                |  |  |
|      |                                                              | Required NBC , Clause                                | Yes. For Service Apartment block 5th floor to terrace level- 3 Nos. Hydrant on each floor                                                                                      |  |  |
|      |                                                              | 6.4.8.2 1No. Hose reel                               | 2nd Floor 7 Nos. Hydrant 3rd floor 7 Nos In Autodorium - 3 Nos . Hydrant 4th floor 3 Nos.<br>Gr. Floor 6 Nos. Hydrant 1st floor 7 Nos. Hydrant                                 |  |  |
|      |                                                              | with every hydrant                                   |                                                                                                                                                                                |  |  |
| а    | Including basement(s).                                       | Required NBC , Clause                                | B1 4 Nos. Hydrant B2 4 Nos. Hydrant                                                                                                                                            |  |  |
|      |                                                              | 6.4.8.2 1No. Hose reel                               |                                                                                                                                                                                |  |  |
| b    |                                                              | with every hydrant                                   | B3 4 Nos. Hydrant                                                                                                                                                              |  |  |