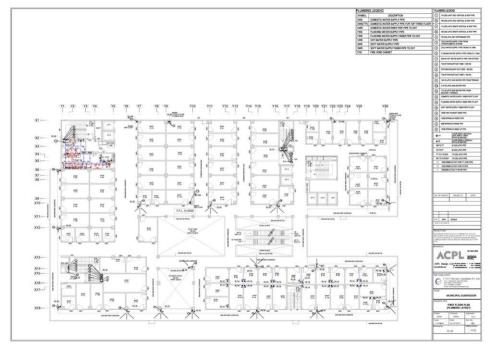

वरिष्ठ दगकल केन्द्र अधिकारी वमकल केन्द्र सेक्टर-29. नगर निगम गुढगांव।

Revised Building Plan of Commercial Colony Measuring 2.893 Acres (License No. 34 of 2012 dated 15-4-2012) in Sector- 70, Gurgaon Manesar Urban Complex being developed by Shine Buildcon Pvt. Ltd. FIRE ADVISOR COMMITTEE: QUESTIONNAIRE FOR COMMERCIAL AREA

|        | The proposed Fire Fighting Scheme                                          |                                                        |                                                                                       |                                         |                                                                                                   |                                    |                           |  |
|--------|----------------------------------------------------------------------------|--------------------------------------------------------|---------------------------------------------------------------------------------------|-----------------------------------------|---------------------------------------------------------------------------------------------------|------------------------------------|---------------------------|--|
| S.No   | IO DESCRIPTION AS PER NBC Proposed                                         |                                                        |                                                                                       |                                         |                                                                                                   |                                    |                           |  |
| 1      | Name of Building                                                           |                                                        |                                                                                       |                                         |                                                                                                   |                                    |                           |  |
| 1      | Name of Building                                                           |                                                        | Revised Building Plan of Comme<br>being developed by Shine Build                      |                                         | Acres ( License No. 34 of 2012 dat                                                                | ed 15-4-2012) in Sector- 70, Gurga | aon Manesar Urban Complex |  |
| 2      | Address of Building                                                        |                                                        | SHINE BUILDCON PVT. LTD. SEC                                                          | TOR-70, BADSHAPUR VILLAGE, (            | GURGAON (HARYANA)                                                                                 |                                    |                           |  |
|        | Name and address of<br>builder/promoter                                    |                                                        | SHINE BUILDCON PVT. LTD<br>REGD. OFFICE: H-334,GROUND                                 |                                         |                                                                                                   |                                    |                           |  |
|        | Name and address of Owner /<br>occupiers of individual flats               |                                                        | CORP. OFFICE: H-281,UDYOG VI<br>SHINE BUILDCON PVT. LTD<br>REGD. OFFICE: H-334,GROUND |                                         |                                                                                                   |                                    |                           |  |
| 5      | Plot area (Gross)                                                          |                                                        | CORP. OFFICE: 281,UDYOG VIH                                                           | AR, PHASE-II, GURGAON (HARYA            |                                                                                                   |                                    |                           |  |
|        | Covered area (at ground LvI)                                               |                                                        |                                                                                       | 2.5753 Acres (10421.85 Sqm.)<br>2806.24 |                                                                                                   |                                    |                           |  |
| 7      | Height of building from N.H.                                               |                                                        |                                                                                       |                                         | 2000.21                                                                                           |                                    |                           |  |
| 8. a)  | Overall height (from grade<br>level/ surrounding ground<br>level)          |                                                        |                                                                                       |                                         | 55.40M                                                                                            |                                    |                           |  |
| b)     | Height upto the highest                                                    |                                                        |                                                                                       |                                         | 42.4 M                                                                                            |                                    |                           |  |
| 9      | occupied floor<br>Number of floors (including<br>ground floor)             |                                                        |                                                                                       |                                         | 3 BASEMENT AND G+12 FLOOF<br>(16 FLOORS)                                                          | 3                                  |                           |  |
| 10. \  |                                                                            |                                                        |                                                                                       |                                         | 2.0                                                                                               |                                    |                           |  |
| 10. a) | Number of basements (please<br>indicate level below grade in<br>each case) |                                                        |                                                                                       |                                         | 3 Basement<br>Basement 1 = -3.5M. Lvl.<br>Basement 2 = -8.00M. Lvl.<br>Basement 3 = -12.50M. Lvl. |                                    |                           |  |
| b)     | Area of Basement and Podium                                                |                                                        |                                                                                       |                                         | Basement 1 = 3510.00 Sqm.                                                                         |                                    |                           |  |
|        |                                                                            |                                                        |                                                                                       |                                         | Basement 2 = 3920.03 Sqm.                                                                         |                                    |                           |  |
|        |                                                                            |                                                        |                                                                                       | Total Ba                                | Basement 3 = 3723.13 Sqm.<br>asement Area (B1+B2+B3) = 1115                                       | 3.16 Sqm.                          |                           |  |
|        | Occupancy (use - Please<br>mention separately for                          | PART-4 CLAUSE 4.3 &<br>4.4.2.1 TABLE-3                 | Floors                                                                                | Covered Area (Sqm.)                     | No. of Studio Apartment                                                                           | No. of 1BHK /STUDIO                | Population                |  |
|        | basement and floors)                                                       | 3 Sqm. Per Person                                      | Ground Floor                                                                          | 2772.96                                 |                                                                                                   |                                    | 924.32                    |  |
|        | DETAIL                                                                     | 6 Sqm. Per Person<br>6 Sqm. Per Person                 | First Floor<br>Second Floor                                                           | 2406.13<br>2383.02                      |                                                                                                   |                                    | 401.02 397.17             |  |
|        | RETAIL                                                                     | 6 Sqm. Per Person                                      | -                                                                                     | 2463.12                                 |                                                                                                   |                                    | 410.52                    |  |
|        |                                                                            | Cinema seating<br>(366Nos.)                            | Third Floor                                                                           |                                         |                                                                                                   |                                    | 439.20                    |  |
|        |                                                                            | Food Court 6<br>Sqm. Per Person                        |                                                                                       | 1590                                    |                                                                                                   |                                    | 265.00                    |  |
|        | SERVICE FLOOR                                                              |                                                        | Fourth Floor (Service Floor)<br>Fifth Floor                                           | 1173.39                                 | 28                                                                                                | 3                                  | 71.00                     |  |
|        |                                                                            |                                                        | Sixth Floor                                                                           | 1173.39                                 | 28                                                                                                | 3                                  | 71.00                     |  |
|        |                                                                            |                                                        | SeventhFloor                                                                          | 1173.39                                 | 28                                                                                                | 3                                  | 71.00                     |  |
|        | SERVICE APARTMENTS                                                         | 2 person per studio ,                                  | Eighth Floor                                                                          | 1132.14                                 | 28                                                                                                | 3                                  | 71.00                     |  |
|        |                                                                            | 5 person per 1BHK                                      | Ninth Floor                                                                           | 1132.14                                 | 28                                                                                                | 3                                  | 71.00                     |  |
|        |                                                                            |                                                        | Tenth Floor                                                                           | 1132.14                                 | 28                                                                                                | 3                                  | 71.00                     |  |
|        |                                                                            |                                                        | Eleventh Floor                                                                        | 1079.01                                 | 28                                                                                                | 3                                  | 71.00                     |  |
|        | MULTIPURPOSE HALL                                                          | 6 Sqm. Per Person                                      | Twelfth Floor                                                                         | 389.75<br>TOTAL POPULATION              | 0                                                                                                 | 0                                  | 64.96<br><b>3399.19</b>   |  |
| 12     | Covered area of typ. Floors                                                |                                                        | Floor                                                                                 |                                         | Covered A                                                                                         | Area (Sqm.)                        |                           |  |
|        |                                                                            |                                                        | Ground Floor                                                                          |                                         | 277                                                                                               | 72.96                              |                           |  |
|        |                                                                            |                                                        | First Floor<br>Second Floor                                                           |                                         |                                                                                                   | 06.13<br>33.02                     |                           |  |
|        |                                                                            |                                                        | Third Floor                                                                           |                                         |                                                                                                   | 53.12                              |                           |  |
|        |                                                                            |                                                        | Fourth Floor                                                                          |                                         | 74                                                                                                | 1.81                               |                           |  |
|        |                                                                            |                                                        | Fifth Floor                                                                           |                                         |                                                                                                   | 73.39<br>73.39                     |                           |  |
|        |                                                                            |                                                        | Sixth Floor<br>SeventhFloor                                                           |                                         |                                                                                                   | /3.39<br>/3.39                     |                           |  |
|        | -                                                                          | -                                                      | Eighth Floor                                                                          |                                         | 113                                                                                               | 32.14                              |                           |  |
|        |                                                                            |                                                        | Ninth Floor<br>Tenth Floor                                                            |                                         |                                                                                                   | 32.14<br>32.14                     |                           |  |
|        |                                                                            |                                                        | Eleventh Floor                                                                        |                                         | 107                                                                                               | 79.01                              |                           |  |
|        |                                                                            |                                                        | Twelfth Floor<br>Total                                                                |                                         | 9.75<br><b>85.39</b>                                                                              |                                    |                           |  |
|        | Parking areas<br>Basement @ 35 Sqm / ECS<br>Surface @ 25 Sqm / ECS         |                                                        | No. of Parking                                                                        |                                         | Parking A                                                                                         | vrea (Sqm.)                        |                           |  |
|        |                                                                            | Basement 1 =                                           | 112                                                                                   |                                         |                                                                                                   | 54.98                              |                           |  |
|        |                                                                            | Basement 2 =<br>Basement 3 =                           | 116<br>120                                                                            |                                         |                                                                                                   | 91.51<br>35.18                     |                           |  |
|        |                                                                            | Surface Parking =                                      | 55                                                                                    |                                         |                                                                                                   | 375                                |                           |  |
|        |                                                                            | NBC PART 4 CLAUSE<br>5.1.6 45 MT<br>(Fire tender load) |                                                                                       | 60 Ton For Fire Tender Movement         |                                                                                                   |                                    |                           |  |