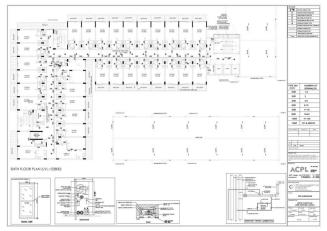

वरिष्ठ दगकल केन्द्र अधिकारी वमकल केन्द्र सेक्टर-29. नगर निगम गुढगांव।

Revised Building Plan of Commercial Colony Measuring 2.893 Acres (License No. 34 of 2012 dated 15-4-2012) in Sector- 70, Gurgaon Manesar Urban Complex being developed by Shine Buildcon Pvt. Ltd. FIRE ADVISOR COMMITTEE: QUESTIONNAIRE FOR COMMERCIAL AREA

|        | The proposed Fire Fighting Scheme                                          |                                                        |                                                                                       |                                         |                                                                                                   |                                    |                           |  |
|--------|----------------------------------------------------------------------------|--------------------------------------------------------|---------------------------------------------------------------------------------------|-----------------------------------------|---------------------------------------------------------------------------------------------------|------------------------------------|---------------------------|--|
| S.No   | IO DESCRIPTION AS PER NBC Proposed                                         |                                                        |                                                                                       |                                         |                                                                                                   |                                    |                           |  |
| 1      | Name of Building                                                           |                                                        |                                                                                       |                                         |                                                                                                   |                                    |                           |  |
| 1      | Name of Building                                                           |                                                        | Revised Building Plan of Comme<br>being developed by Shine Build                      |                                         | Acres ( License No. 34 of 2012 dat                                                                | ed 15-4-2012) in Sector- 70, Gurga | aon Manesar Urban Complex |  |
| 2      | Address of Building                                                        |                                                        | SHINE BUILDCON PVT. LTD. SEC                                                          | TOR-70, BADSHAPUR VILLAGE, (            | GURGAON (HARYANA)                                                                                 |                                    |                           |  |
|        | Name and address of<br>builder/promoter                                    |                                                        | SHINE BUILDCON PVT. LTD<br>REGD. OFFICE: H-334,GROUND                                 |                                         |                                                                                                   |                                    |                           |  |
|        | Name and address of Owner /<br>occupiers of individual flats               |                                                        | CORP. OFFICE: H-281,UDYOG VI<br>SHINE BUILDCON PVT. LTD<br>REGD. OFFICE: H-334,GROUND |                                         |                                                                                                   |                                    |                           |  |
| 5      | Plot area (Gross)                                                          |                                                        | CORP. OFFICE: 281,UDYOG VIH                                                           | AR, PHASE-II, GURGAON (HARYA            |                                                                                                   |                                    |                           |  |
|        | Covered area (at ground LvI)                                               |                                                        |                                                                                       | 2.5753 Acres (10421.85 Sqm.)<br>2806.24 |                                                                                                   |                                    |                           |  |
| 7      | Height of building from N.H.                                               |                                                        |                                                                                       |                                         | 2000.21                                                                                           |                                    |                           |  |
| 8. a)  | Overall height (from grade<br>level/ surrounding ground<br>level)          |                                                        |                                                                                       |                                         | 55.40M                                                                                            |                                    |                           |  |
| b)     | Height upto the highest                                                    |                                                        |                                                                                       |                                         | 42.4 M                                                                                            |                                    |                           |  |
| 9      | occupied floor<br>Number of floors (including<br>ground floor)             |                                                        |                                                                                       |                                         | 3 BASEMENT AND G+12 FLOOF<br>(16 FLOORS)                                                          | 3                                  |                           |  |
| 10. \  |                                                                            |                                                        |                                                                                       |                                         | 2.0                                                                                               |                                    |                           |  |
| 10. a) | Number of basements (please<br>indicate level below grade in<br>each case) |                                                        |                                                                                       |                                         | 3 Basement<br>Basement 1 = -3.5M. Lvl.<br>Basement 2 = -8.00M. Lvl.<br>Basement 3 = -12.50M. Lvl. |                                    |                           |  |
| b)     | Area of Basement and Podium                                                |                                                        |                                                                                       |                                         | Basement 1 = 3510.00 Sqm.                                                                         |                                    |                           |  |
|        |                                                                            |                                                        |                                                                                       |                                         | Basement 2 = 3920.03 Sqm.                                                                         |                                    |                           |  |
|        |                                                                            |                                                        |                                                                                       | Total Ba                                | Basement 3 = 3723.13 Sqm.<br>asement Area (B1+B2+B3) = 1115                                       | 3.16 Sqm.                          |                           |  |
|        | Occupancy (use - Please<br>mention separately for                          | PART-4 CLAUSE 4.3 &<br>4.4.2.1 TABLE-3                 | Floors                                                                                | Covered Area (Sqm.)                     | No. of Studio Apartment                                                                           | No. of 1BHK /STUDIO                | Population                |  |
|        | basement and floors)                                                       | 3 Sqm. Per Person                                      | Ground Floor                                                                          | 2772.96                                 |                                                                                                   |                                    | 924.32                    |  |
|        | DETAIL                                                                     | 6 Sqm. Per Person<br>6 Sqm. Per Person                 | First Floor<br>Second Floor                                                           | 2406.13<br>2383.02                      |                                                                                                   |                                    | 401.02 397.17             |  |
|        | RETAIL                                                                     | 6 Sqm. Per Person                                      | -                                                                                     | 2463.12                                 |                                                                                                   |                                    | 410.52                    |  |
|        |                                                                            | Cinema seating<br>(366Nos.)                            | Third Floor                                                                           |                                         |                                                                                                   |                                    | 439.20                    |  |
|        |                                                                            | Food Court 6<br>Sqm. Per Person                        |                                                                                       | 1590                                    |                                                                                                   |                                    | 265.00                    |  |
|        | SERVICE FLOOR                                                              |                                                        | Fourth Floor (Service Floor)<br>Fifth Floor                                           | 1173.39                                 | 28                                                                                                | 3                                  | 71.00                     |  |
|        |                                                                            |                                                        | Sixth Floor                                                                           | 1173.39                                 | 28                                                                                                | 3                                  | 71.00                     |  |
|        |                                                                            |                                                        | SeventhFloor                                                                          | 1173.39                                 | 28                                                                                                | 3                                  | 71.00                     |  |
|        | SERVICE APARTMENTS                                                         | 2 person per studio ,                                  | Eighth Floor                                                                          | 1132.14                                 | 28                                                                                                | 3                                  | 71.00                     |  |
|        |                                                                            | 5 person per 1BHK                                      | Ninth Floor                                                                           | 1132.14                                 | 28                                                                                                | 3                                  | 71.00                     |  |
|        |                                                                            |                                                        | Tenth Floor                                                                           | 1132.14                                 | 28                                                                                                | 3                                  | 71.00                     |  |
|        |                                                                            |                                                        | Eleventh Floor                                                                        | 1079.01                                 | 28                                                                                                | 3                                  | 71.00                     |  |
|        | MULTIPURPOSE HALL                                                          | 6 Sqm. Per Person                                      | Twelfth Floor                                                                         | 389.75<br>TOTAL POPULATION              | 0                                                                                                 | 0                                  | 64.96<br><b>3399.19</b>   |  |
| 12     | Covered area of typ. Floors                                                |                                                        | Floor                                                                                 |                                         | Covered A                                                                                         | Area (Sqm.)                        |                           |  |
|        |                                                                            |                                                        | Ground Floor                                                                          |                                         | 277                                                                                               | 72.96                              |                           |  |
|        |                                                                            |                                                        | First Floor<br>Second Floor                                                           |                                         |                                                                                                   | 06.13<br>33.02                     |                           |  |
|        |                                                                            |                                                        | Third Floor                                                                           |                                         |                                                                                                   | 53.12                              |                           |  |
|        |                                                                            |                                                        | Fourth Floor                                                                          |                                         | 74                                                                                                | 1.81                               |                           |  |
|        |                                                                            |                                                        | Fifth Floor                                                                           |                                         |                                                                                                   | 73.39<br>73.39                     |                           |  |
|        |                                                                            |                                                        | Sixth Floor<br>SeventhFloor                                                           |                                         |                                                                                                   | /3.39<br>/3.39                     |                           |  |
|        | -                                                                          | -                                                      | Eighth Floor                                                                          |                                         | 113                                                                                               | 32.14                              |                           |  |
|        |                                                                            |                                                        | Ninth Floor<br>Tenth Floor                                                            |                                         |                                                                                                   | 32.14<br>32.14                     |                           |  |
|        |                                                                            |                                                        | Eleventh Floor                                                                        |                                         | 107                                                                                               | 79.01                              |                           |  |
|        |                                                                            |                                                        | Twelfth Floor<br>Total                                                                |                                         | 9.75<br><b>85.39</b>                                                                              |                                    |                           |  |
|        | Parking areas<br>Basement @ 35 Sqm / ECS<br>Surface @ 25 Sqm / ECS         |                                                        | No. of Parking                                                                        |                                         | Parking A                                                                                         | vrea (Sqm.)                        |                           |  |
|        |                                                                            | Basement 1 =                                           | 112                                                                                   |                                         |                                                                                                   | 54.98                              |                           |  |
|        |                                                                            | Basement 2 =<br>Basement 3 =                           | 116<br>120                                                                            |                                         |                                                                                                   | 91.51<br>35.18                     |                           |  |
|        |                                                                            | Surface Parking =                                      | 55                                                                                    |                                         |                                                                                                   | 375                                |                           |  |
|        |                                                                            | NBC PART 4 CLAUSE<br>5.1.6 45 MT<br>(Fire tender load) |                                                                                       | 60 Ton For Fire Tender Movement         |                                                                                                   |                                    |                           |  |