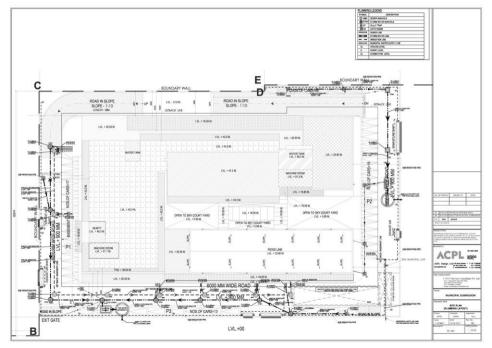

- 1- Questionnaire sr. nos. 8,11,13,15,16,18,19,22,24,26,31,33,35,39,43,44, 48,53 are not filled as per NBC norms. In questionnaire, many columns of as per
- 2- Sign. of Fire, Ventilation, Electrical Consultants and Architect not affixed in questionnaire and drawing.
- 3- The applicant has applied for issue of Fire NOC but file relates to issuance fo fire scheme, Fresh request letter to be submitted for issuance of fire scheme.
- 4- Authority letter to submission of file and Authorision letter of signing authority not attached in file.
- 5- DBR of Fire, Ventilation and Fire alarm and Detection System not attached.
- 6- Fire Ventilation and Electrical Consultant Certificate not attached.
- 7- Classification of oulding not shown in fire scheme on which fire system has been designed.
- 8- As per BR-III, Approval is given for revise building plan nut in questionnaire & scheme, it is not mentioned anywhere about earlier approval of fire scheme.
- 9- UG fire tank capacity not as per norms, it shall be increased.
- 10-Why fire control room shown in B-1, Which is not allowed.
- 11-Diesel pump capacity not as per norms, it shall be increased.
- 12-Automatic fire system for Transformer, HT & LT panel not shown,
- 13-In site plan- Fire tender movement road, Width of Main Entry/Exit, Distance between yard hydrant not shown.
- 14-Detail of Refuge area with calculation not shown in scheme, The area shall also be marked on relevant drawing with direct access of staircase.
- 15-Seprate drawing required for Ventilation and Pressurization system for basement area.

- 16-Distance between sprinklers, detectors and curtain nozzles not shown. 17-Fire door in Stairs, Lift lobby and Electrical shaft/room not marked,
- 18-Why deluge valve not shown in curtain line. 19-Mechanical Ventilation, Pressurization, Pump Head, Hydraulic head loss
- calculation of sprinklers, Hydrants and Curtain not attached. 20-In drawing Cinema hall Audi 1,2,3 shown but in questionnaire not matched
- about cinema area, occupancy. Why. 21-Seprate drawing required for Cinema Audi's, clearly showing Travel distance,
- Spacing between sitting area, Width of Entry/Exit etc. 22-Provision of hose reel/FHC in all Audi's etc not shown and provision of fire
- system are also not sufficient as per NBC norms.
- 23-Why smoke Detectors shown in service apartment room with pantry area,
- 24-Wny mechanical parking area shown in basement area, clarification required about no. of cars and fire system etc also required.
- 25-Fire alarm & Detection system in Audi area not shown.
- 26-Elevation Section Drawing not attached.
- 27-Upper floor mechanical ventilation system also not shown.
- 28-Width of staircase of Assembly building in cinema area not less than 2000
  - mm.
- 29-Detail regarding non slippery staircase not given.
- 30-Detail of false ceiling gap & fire system above ceiling not clear shown.
- 31-A Certificate shall be given on every drawing that these drawing are as per
- original drawing passed by Town and Country Planning vide memo no and date.

|        | The proposed Fire Fighting Scheme                                          |                                                        |                                                                                       |                                         |                                                                                                   |                                    |                           |  |
|--------|----------------------------------------------------------------------------|--------------------------------------------------------|---------------------------------------------------------------------------------------|-----------------------------------------|---------------------------------------------------------------------------------------------------|------------------------------------|---------------------------|--|
| S.No   | IO DESCRIPTION AS PER NBC Proposed                                         |                                                        |                                                                                       |                                         |                                                                                                   |                                    |                           |  |
| 1      | Name of Building                                                           |                                                        |                                                                                       |                                         |                                                                                                   |                                    |                           |  |
| 1      | Name of Building                                                           |                                                        | Revised Building Plan of Comme<br>being developed by Shine Build                      |                                         | Acres ( License No. 34 of 2012 dat                                                                | ed 15-4-2012) in Sector- 70, Gurga | aon Manesar Urban Complex |  |
| 2      | Address of Building                                                        |                                                        | SHINE BUILDCON PVT. LTD. SEC                                                          | TOR-70, BADSHAPUR VILLAGE, (            | GURGAON (HARYANA)                                                                                 |                                    |                           |  |
|        | Name and address of<br>builder/promoter                                    |                                                        | SHINE BUILDCON PVT. LTD<br>REGD. OFFICE: H-334,GROUND                                 |                                         |                                                                                                   |                                    |                           |  |
|        | Name and address of Owner /<br>occupiers of individual flats               |                                                        | CORP. OFFICE: H-281,UDYOG VI<br>SHINE BUILDCON PVT. LTD<br>REGD. OFFICE: H-334,GROUND |                                         |                                                                                                   |                                    |                           |  |
| 5      | Plot area (Gross)                                                          |                                                        | CORP. OFFICE: 281,UDYOG VIH                                                           | AR, PHASE-II, GURGAON (HARYA            |                                                                                                   |                                    |                           |  |
|        | Covered area (at ground LvI)                                               |                                                        |                                                                                       | 2.5753 Acres (10421.85 Sqm.)<br>2806.24 |                                                                                                   |                                    |                           |  |
| 7      | Height of building from N.H.                                               |                                                        |                                                                                       |                                         | 2000.21                                                                                           |                                    |                           |  |
| 8. a)  | Overall height (from grade<br>level/ surrounding ground<br>level)          |                                                        |                                                                                       |                                         | 55.40M                                                                                            |                                    |                           |  |
| b)     | Height upto the highest                                                    |                                                        |                                                                                       |                                         | 42.4 M                                                                                            |                                    |                           |  |
| 9      | occupied floor<br>Number of floors (including<br>ground floor)             |                                                        |                                                                                       |                                         | 3 BASEMENT AND G+12 FLOOF<br>(16 FLOORS)                                                          | 3                                  |                           |  |
| 10. \  |                                                                            |                                                        |                                                                                       |                                         | 2.0                                                                                               |                                    |                           |  |
| 10. a) | Number of basements (please<br>indicate level below grade in<br>each case) |                                                        |                                                                                       |                                         | 3 Basement<br>Basement 1 = -3.5M. Lvl.<br>Basement 2 = -8.00M. Lvl.<br>Basement 3 = -12.50M. Lvl. |                                    |                           |  |
| b)     | Area of Basement and Podium                                                |                                                        |                                                                                       |                                         | Basement 1 = 3510.00 Sqm.                                                                         |                                    |                           |  |
|        |                                                                            |                                                        |                                                                                       |                                         | Basement 2 = 3920.03 Sqm.                                                                         |                                    |                           |  |
|        |                                                                            |                                                        |                                                                                       | Total Ba                                | Basement 3 = 3723.13 Sqm.<br>asement Area (B1+B2+B3) = 1115                                       | 3.16 Sqm.                          |                           |  |
|        | Occupancy (use - Please<br>mention separately for                          | PART-4 CLAUSE 4.3 &<br>4.4.2.1 TABLE-3                 | Floors                                                                                | Covered Area (Sqm.)                     | No. of Studio Apartment                                                                           | No. of 1BHK /STUDIO                | Population                |  |
|        | basement and floors)                                                       | 3 Sqm. Per Person                                      | Ground Floor                                                                          | 2772.96                                 |                                                                                                   |                                    | 924.32                    |  |
|        | DETAIL                                                                     | 6 Sqm. Per Person<br>6 Sqm. Per Person                 | First Floor<br>Second Floor                                                           | 2406.13<br>2383.02                      |                                                                                                   |                                    | 401.02 397.17             |  |
|        | RETAIL                                                                     | 6 Sqm. Per Person                                      | -                                                                                     | 2463.12                                 |                                                                                                   |                                    | 410.52                    |  |
|        |                                                                            | Cinema seating<br>(366Nos.)                            | Third Floor                                                                           |                                         |                                                                                                   |                                    | 439.20                    |  |
|        |                                                                            | Food Court 6<br>Sqm. Per Person                        |                                                                                       | 1590                                    |                                                                                                   |                                    | 265.00                    |  |
|        | SERVICE FLOOR                                                              |                                                        | Fourth Floor (Service Floor)<br>Fifth Floor                                           | 1173.39                                 | 28                                                                                                | 3                                  | 71.00                     |  |
|        |                                                                            |                                                        | Sixth Floor                                                                           | 1173.39                                 | 28                                                                                                | 3                                  | 71.00                     |  |
|        |                                                                            |                                                        | SeventhFloor                                                                          | 1173.39                                 | 28                                                                                                | 3                                  | 71.00                     |  |
|        | SERVICE APARTMENTS                                                         | 2 person per studio ,                                  | Eighth Floor                                                                          | 1132.14                                 | 28                                                                                                | 3                                  | 71.00                     |  |
|        |                                                                            | 5 person per 1BHK                                      | Ninth Floor                                                                           | 1132.14                                 | 28                                                                                                | 3                                  | 71.00                     |  |
|        |                                                                            |                                                        | Tenth Floor                                                                           | 1132.14                                 | 28                                                                                                | 3                                  | 71.00                     |  |
|        |                                                                            |                                                        | Eleventh Floor                                                                        | 1079.01                                 | 28                                                                                                | 3                                  | 71.00                     |  |
|        | MULTIPURPOSE HALL                                                          | 6 Sqm. Per Person                                      | Twelfth Floor                                                                         | 389.75<br>TOTAL POPULATION              | 0                                                                                                 | 0                                  | 64.96<br><b>3399.19</b>   |  |
| 12     | Covered area of typ. Floors                                                |                                                        | Floor                                                                                 |                                         | Covered A                                                                                         | Area (Sqm.)                        |                           |  |
|        |                                                                            |                                                        | Ground Floor                                                                          |                                         | 277                                                                                               | 72.96                              |                           |  |
|        |                                                                            |                                                        | First Floor<br>Second Floor                                                           |                                         |                                                                                                   | 06.13<br>33.02                     |                           |  |
|        |                                                                            |                                                        | Third Floor                                                                           |                                         |                                                                                                   | 53.12                              |                           |  |
|        |                                                                            |                                                        | Fourth Floor                                                                          |                                         | 74                                                                                                | 1.81                               |                           |  |
|        |                                                                            |                                                        | Fifth Floor                                                                           |                                         |                                                                                                   | 73.39<br>73.39                     |                           |  |
|        |                                                                            |                                                        | Sixth Floor<br>SeventhFloor                                                           |                                         |                                                                                                   | /3.39<br>/3.39                     |                           |  |
|        | -                                                                          | -                                                      | Eighth Floor                                                                          |                                         | 113                                                                                               | 32.14                              |                           |  |
|        |                                                                            |                                                        | Ninth Floor<br>Tenth Floor                                                            |                                         |                                                                                                   | 32.14<br>32.14                     |                           |  |
|        |                                                                            |                                                        | Eleventh Floor                                                                        |                                         | 107                                                                                               | 79.01                              |                           |  |
|        |                                                                            |                                                        | Twelfth Floor<br>Total                                                                |                                         | 9.75<br><b>85.39</b>                                                                              |                                    |                           |  |
|        | Parking areas<br>Basement @ 35 Sqm / ECS<br>Surface @ 25 Sqm / ECS         |                                                        | No. of Parking                                                                        |                                         | Parking A                                                                                         | vrea (Sqm.)                        |                           |  |
|        |                                                                            | Basement 1 =                                           | 112                                                                                   |                                         |                                                                                                   | 54.98                              |                           |  |
|        |                                                                            | Basement 2 =<br>Basement 3 =                           | 116<br>120                                                                            |                                         |                                                                                                   | 91.51<br>35.18                     |                           |  |
|        |                                                                            | Surface Parking =                                      | 55                                                                                    |                                         |                                                                                                   | 375                                |                           |  |
|        |                                                                            | NBC PART 4 CLAUSE<br>5.1.6 45 MT<br>(Fire tender load) |                                                                                       | 60 Ton For Fire Tender Movement         |                                                                                                   |                                    |                           |  |

| S.No | DESCRIPTION                                                  | AS PER NBC                                           | Proposed                                                                                                                                                                       |  |  |
|------|--------------------------------------------------------------|------------------------------------------------------|--------------------------------------------------------------------------------------------------------------------------------------------------------------------------------|--|--|
| 14   | Details of surrounding                                       |                                                      |                                                                                                                                                                                |  |  |
| 14   | property / features                                          |                                                      | Land Use is Commercial                                                                                                                                                         |  |  |
|      | Compass directions in<br>relations to the building           |                                                      | OWNERS                                                                                                                                                                         |  |  |
|      | North                                                        |                                                      | 24 MT WIDE ROAD                                                                                                                                                                |  |  |
|      | South<br>East                                                |                                                      | PRIVATE PROPERTY<br>60MT WIDE SECTOR ROAD                                                                                                                                      |  |  |
|      | West                                                         |                                                      | PRIVATE PROPERTY                                                                                                                                                               |  |  |
| 15   | Approach to proposed                                         |                                                      |                                                                                                                                                                                |  |  |
|      | building, width of the road and                              |                                                      | 60M wide Sector Road (12M wide Service Road)                                                                                                                                   |  |  |
|      | connecting roads, if any                                     |                                                      |                                                                                                                                                                                |  |  |
| 1/   |                                                              |                                                      |                                                                                                                                                                                |  |  |
| 16   | Please give details of water<br>supply available exclusively | Tank as per NBC                                      |                                                                                                                                                                                |  |  |
| а    | for fire fighting.<br>Underground Fire Reserve               | 3,00,000 ltrs.                                       |                                                                                                                                                                                |  |  |
| a    |                                                              | 5,00,000 m3.                                         | Underground common fire tank of capacity 3,00,000 lit provided                                                                                                                 |  |  |
| b    | Over Head Fire Reserve                                       | 20,000 ltrs                                          | 20,000 ltrs                                                                                                                                                                    |  |  |
| 17   | Has wet risers (s) been                                      |                                                      |                                                                                                                                                                                |  |  |
| 17   |                                                              | Table No-23 Clause 2.3<br>& Table no 24 Clause       |                                                                                                                                                                                |  |  |
|      |                                                              | 5.1.2 Required 1                                     | Yes                                                                                                                                                                            |  |  |
|      | indicate the number of risers                                | no.Wet riser per 1000<br>sqm.(150 dia)               |                                                                                                                                                                                |  |  |
|      | and internal dia of each.                                    | sqiii.(150 dia)                                      |                                                                                                                                                                                |  |  |
|      |                                                              |                                                      | For SERVICE APARTMENT BLOCK - 5th floor to terrace level- 3 Nos. Riser on each floor<br>4th floor 3 Nos. Riser                                                                 |  |  |
|      |                                                              |                                                      | 3rd floor 7 Nos. Riser                                                                                                                                                         |  |  |
|      |                                                              |                                                      | 2nd floor 7 Nos. Riser                                                                                                                                                         |  |  |
|      |                                                              |                                                      | 1st floor 8 Nos. Riser                                                                                                                                                         |  |  |
|      |                                                              |                                                      | Gr. Floor 6 Nos. Riser                                                                                                                                                         |  |  |
|      |                                                              |                                                      | B1 4 Nos. Riser<br>B2 4 Nos. Riser                                                                                                                                             |  |  |
|      |                                                              |                                                      | B3 4 Nos. Riser                                                                                                                                                                |  |  |
| 18   | Has any down comer been                                      |                                                      |                                                                                                                                                                                |  |  |
| 10   | provided? If so, please give                                 | Not required                                         | Not provided                                                                                                                                                                   |  |  |
|      | details.                                                     |                                                      |                                                                                                                                                                                |  |  |
| 19   | Please indicate the present                                  | NBC , Clause 5.1.6                                   | Water shall be fed from HUDA supply for replenishment of water for fire fighting. Total water storage of 3,00,000 litres in underground tanks for Fire Fighting tanks has been |  |  |
|      | arrangement for                                              | replenishment with                                   | proposed.                                                                                                                                                                      |  |  |
|      | replenishment of water for fire                              | alternate source of supply<br>at the rate 1000lt/min |                                                                                                                                                                                |  |  |
|      | fighting                                                     |                                                      |                                                                                                                                                                                |  |  |
| 20   | Is a public or other water                                   |                                                      |                                                                                                                                                                                |  |  |
|      | storage facility available<br>nearby? If so, please give the |                                                      |                                                                                                                                                                                |  |  |
|      | capacity and diastance from your building; also please       |                                                      | 1 No. Raw water tanks capacity 75 cum each, 1 No. domestic water tanks capacity 75 cum each                                                                                    |  |  |
|      | indicate if it is readibly                                   |                                                      |                                                                                                                                                                                |  |  |
|      | accessible.                                                  |                                                      |                                                                                                                                                                                |  |  |
| 21   | Please give any other                                        |                                                      |                                                                                                                                                                                |  |  |
|      | information that you can                                     |                                                      | 1 No. Raw water tanks capacity 75 cum each, 1 No. domestic water tanks capacity 75 cum each                                                                                    |  |  |
|      | regarding availability of water                              |                                                      |                                                                                                                                                                                |  |  |
| 22   | supply for fire fighting.                                    |                                                      |                                                                                                                                                                                |  |  |
| 22   | Have internal hydrants been<br>provided? if so, please       |                                                      | Yes. For Service Apartment block 5th floor to terrace level- 3 Nos. Hydrant on each floor                                                                                      |  |  |
|      | indicate.                                                    | Required,NBC , Clause                                | 1st floor 8 Nos. Hydrant 2nd floor 7 Nos. Hydrant 3rd floor 7 Nos. Hydrant 4th floor 3 Nos. Hydrant                                                                            |  |  |
|      | a) No. of hydrants on each<br>floor including basement(s)    | 6.4.8.2; 1No.Per 1000                                | Gr. Floor 6 Nos. Hydrant<br>B1 4 Nos. Hydrant B2 4 Nos. Hydrant                                                                                                                |  |  |
|      | and terrace                                                  | Sq.M                                                 | B3 4 Nos. Hydrant                                                                                                                                                              |  |  |
|      | b) have these hydrants single<br>or twin outlets             |                                                      | Twin outlet                                                                                                                                                                    |  |  |
| 23   | Llove first aid been reals been                              |                                                      | Yes                                                                                                                                                                            |  |  |
| 23   | provided? If so, please                                      | Required NBC (Table No 23)                           |                                                                                                                                                                                |  |  |
| 24   | indicate<br>No. of hose reels on each floor                  |                                                      |                                                                                                                                                                                |  |  |
|      |                                                              | Required NBC , Clause                                | Yes. For Service Apartment block 5th floor to terrace level- 3 Nos. Hydrant on each floor                                                                                      |  |  |
|      |                                                              | 6.4.8.2 1No. Hose reel                               | 2nd Floor 7 Nos. Hydrant 3rd floor 7 Nos In Autodorium - 3 Nos . Hydrant 4th floor 3 Nos.<br>Gr. Floor 6 Nos. Hydrant 1st floor 7 Nos. Hydrant                                 |  |  |
|      |                                                              | with every hydrant                                   |                                                                                                                                                                                |  |  |
| а    | Including basement(s).                                       | Required NBC , Clause                                | B1 4 Nos. Hydrant B2 4 Nos. Hydrant                                                                                                                                            |  |  |
|      |                                                              | 6.4.8.2 1No. Hose reel                               |                                                                                                                                                                                |  |  |
| b    |                                                              | with every hydrant                                   | B3 4 Nos. Hydrant                                                                                                                                                              |  |  |