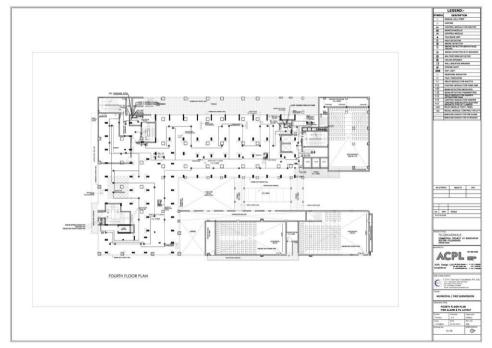

वरिष्ठ दगकल केन्द्र अधिकारी वमकल केन्द्र सेक्टर-29. नगर निगम गुढगांव।

Revised Building Plan of Commercial Colony Measuring 2.893 Acres (License No. 34 of 2012 dated 15-4-2012) in Sector- 70, Gurgaon Manesar Urban Complex being developed by Shine Buildcon Pvt. Ltd. FIRE ADVISOR COMMITTEE: QUESTIONNAIRE FOR COMMERCIAL AREA

|        | The proposed Fire Fighting Scheme                                          |                                                        |                                                                                       |                                         |                                                                                                   |                                    |                           |  |
|--------|----------------------------------------------------------------------------|--------------------------------------------------------|---------------------------------------------------------------------------------------|-----------------------------------------|---------------------------------------------------------------------------------------------------|------------------------------------|---------------------------|--|
| S.No   | IO DESCRIPTION AS PER NBC Proposed                                         |                                                        |                                                                                       |                                         |                                                                                                   |                                    |                           |  |
| 1      | Name of Building                                                           |                                                        |                                                                                       |                                         |                                                                                                   |                                    |                           |  |
| 1      | Name of Building                                                           |                                                        | Revised Building Plan of Comme<br>being developed by Shine Build                      |                                         | Acres ( License No. 34 of 2012 dat                                                                | ed 15-4-2012) in Sector- 70, Gurga | aon Manesar Urban Complex |  |
| 2      | Address of Building                                                        |                                                        | SHINE BUILDCON PVT. LTD. SEC                                                          | TOR-70, BADSHAPUR VILLAGE, (            | GURGAON (HARYANA)                                                                                 |                                    |                           |  |
|        | Name and address of<br>builder/promoter                                    |                                                        | SHINE BUILDCON PVT. LTD<br>REGD. OFFICE: H-334,GROUND                                 |                                         |                                                                                                   |                                    |                           |  |
|        | Name and address of Owner /<br>occupiers of individual flats               |                                                        | CORP. OFFICE: H-281,UDYOG VI<br>SHINE BUILDCON PVT. LTD<br>REGD. OFFICE: H-334,GROUND |                                         |                                                                                                   |                                    |                           |  |
| 5      | Plot area (Gross)                                                          |                                                        | CORP. OFFICE: 281,UDYOG VIH                                                           | AR, PHASE-II, GURGAON (HARYA            |                                                                                                   |                                    |                           |  |
|        | Covered area (at ground LvI)                                               |                                                        |                                                                                       | 2.5753 Acres (10421.85 Sqm.)<br>2806.24 |                                                                                                   |                                    |                           |  |
| 7      | Height of building from N.H.                                               |                                                        |                                                                                       |                                         | 2000.21                                                                                           |                                    |                           |  |
| 8. a)  | Overall height (from grade<br>level/ surrounding ground<br>level)          |                                                        |                                                                                       |                                         | 55.40M                                                                                            |                                    |                           |  |
| b)     | Height upto the highest                                                    |                                                        |                                                                                       |                                         | 42.4 M                                                                                            |                                    |                           |  |
| 9      | occupied floor<br>Number of floors (including<br>ground floor)             |                                                        |                                                                                       |                                         | 3 BASEMENT AND G+12 FLOOF<br>(16 FLOORS)                                                          | 3                                  |                           |  |
| 10. \  |                                                                            |                                                        |                                                                                       |                                         | 2.0                                                                                               |                                    |                           |  |
| 10. a) | Number of basements (please<br>indicate level below grade in<br>each case) |                                                        |                                                                                       |                                         | 3 Basement<br>Basement 1 = -3.5M. Lvl.<br>Basement 2 = -8.00M. Lvl.<br>Basement 3 = -12.50M. Lvl. |                                    |                           |  |
| b)     | Area of Basement and Podium                                                |                                                        |                                                                                       |                                         | Basement 1 = 3510.00 Sqm.                                                                         |                                    |                           |  |
|        |                                                                            |                                                        |                                                                                       |                                         | Basement 2 = 3920.03 Sqm.                                                                         |                                    |                           |  |
|        |                                                                            |                                                        |                                                                                       | Total Ba                                | Basement 3 = 3723.13 Sqm.<br>asement Area (B1+B2+B3) = 1115                                       | 3.16 Sqm.                          |                           |  |
|        | Occupancy (use - Please<br>mention separately for                          | PART-4 CLAUSE 4.3 &<br>4.4.2.1 TABLE-3                 | Floors                                                                                | Covered Area (Sqm.)                     | No. of Studio Apartment                                                                           | No. of 1BHK /STUDIO                | Population                |  |
|        | basement and floors)                                                       | 3 Sqm. Per Person                                      | Ground Floor                                                                          | 2772.96                                 |                                                                                                   |                                    | 924.32                    |  |
|        | DETAIL                                                                     | 6 Sqm. Per Person<br>6 Sqm. Per Person                 | First Floor<br>Second Floor                                                           | 2406.13<br>2383.02                      |                                                                                                   |                                    | 401.02 397.17             |  |
|        | RETAIL                                                                     | 6 Sqm. Per Person                                      | -                                                                                     | 2463.12                                 |                                                                                                   |                                    | 410.52                    |  |
|        |                                                                            | Cinema seating<br>(366Nos.)                            | Third Floor                                                                           |                                         |                                                                                                   |                                    | 439.20                    |  |
|        |                                                                            | Food Court 6<br>Sqm. Per Person                        |                                                                                       | 1590                                    |                                                                                                   |                                    | 265.00                    |  |
|        | SERVICE FLOOR                                                              |                                                        | Fourth Floor (Service Floor)<br>Fifth Floor                                           | 1173.39                                 | 28                                                                                                | 3                                  | 71.00                     |  |
|        |                                                                            |                                                        | Sixth Floor                                                                           | 1173.39                                 | 28                                                                                                | 3                                  | 71.00                     |  |
|        |                                                                            |                                                        | SeventhFloor                                                                          | 1173.39                                 | 28                                                                                                | 3                                  | 71.00                     |  |
|        | SERVICE APARTMENTS                                                         | 2 person per studio ,                                  | Eighth Floor                                                                          | 1132.14                                 | 28                                                                                                | 3                                  | 71.00                     |  |
|        |                                                                            | 5 person per 1BHK                                      | Ninth Floor                                                                           | 1132.14                                 | 28                                                                                                | 3                                  | 71.00                     |  |
|        |                                                                            |                                                        | Tenth Floor                                                                           | 1132.14                                 | 28                                                                                                | 3                                  | 71.00                     |  |
|        |                                                                            |                                                        | Eleventh Floor                                                                        | 1079.01                                 | 28                                                                                                | 3                                  | 71.00                     |  |
|        | MULTIPURPOSE HALL                                                          | 6 Sqm. Per Person                                      | Twelfth Floor                                                                         | 389.75<br>TOTAL POPULATION              | 0                                                                                                 | 0                                  | 64.96<br><b>3399.19</b>   |  |
| 12     | Covered area of typ. Floors                                                |                                                        | Floor                                                                                 |                                         | Covered A                                                                                         | Area (Sqm.)                        |                           |  |
|        |                                                                            |                                                        | Ground Floor                                                                          |                                         | 277                                                                                               | 72.96                              |                           |  |
|        |                                                                            |                                                        | First Floor<br>Second Floor                                                           |                                         |                                                                                                   | 06.13<br>33.02                     |                           |  |
|        |                                                                            |                                                        | Third Floor                                                                           |                                         |                                                                                                   | 53.12                              |                           |  |
|        |                                                                            |                                                        | Fourth Floor                                                                          |                                         | 74                                                                                                | 1.81                               |                           |  |
|        |                                                                            |                                                        | Fifth Floor                                                                           |                                         |                                                                                                   | 73.39<br>73.39                     |                           |  |
|        |                                                                            |                                                        | Sixth Floor<br>SeventhFloor                                                           |                                         |                                                                                                   | /3.39<br>/3.39                     |                           |  |
|        | -                                                                          | -                                                      | Eighth Floor                                                                          |                                         | 113                                                                                               | 32.14                              |                           |  |
|        |                                                                            |                                                        | Ninth Floor<br>Tenth Floor                                                            |                                         |                                                                                                   | 32.14<br>32.14                     |                           |  |
|        |                                                                            |                                                        | Eleventh Floor                                                                        |                                         | 107                                                                                               | 79.01                              |                           |  |
|        |                                                                            |                                                        | Twelfth Floor<br>Total                                                                |                                         | 9.75<br><b>85.39</b>                                                                              |                                    |                           |  |
|        | Parking areas<br>Basement @ 35 Sqm / ECS<br>Surface @ 25 Sqm / ECS         |                                                        | No. of Parking                                                                        |                                         | Parking A                                                                                         | vrea (Sqm.)                        |                           |  |
|        |                                                                            | Basement 1 =                                           | 112                                                                                   |                                         |                                                                                                   | 54.98                              |                           |  |
|        |                                                                            | Basement 2 =<br>Basement 3 =                           | 116<br>120                                                                            |                                         |                                                                                                   | 91.51<br>35.18                     |                           |  |
|        |                                                                            | Surface Parking =                                      | 55                                                                                    |                                         |                                                                                                   | 375                                |                           |  |
|        |                                                                            | NBC PART 4 CLAUSE<br>5.1.6 45 MT<br>(Fire tender load) |                                                                                       | 60 Ton For Fire Tender Movement         |                                                                                                   |                                    |                           |  |