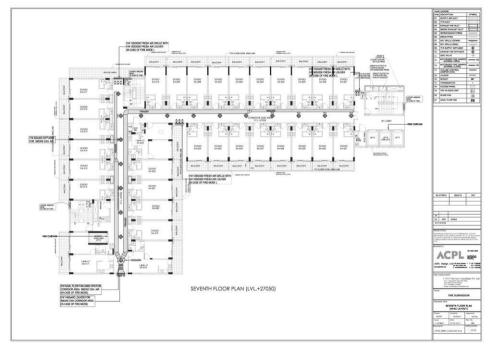

वरिष्ठ दगकल केन्द्र अधिकारी वमकल केन्द्र सेक्टर-29. नगर निगम गुढगांव।

Revised Building Plan of Commercial Colony Measuring 2.893 Acres (License No. 34 of 2012 dated 15-4-2012) in Sector- 70, Gurgaon Manesar Urban Complex being developed by Shine Buildcon Pvt. Ltd. FIRE ADVISOR COMMITTEE: QUESTIONNAIRE FOR COMMERCIAL AREA