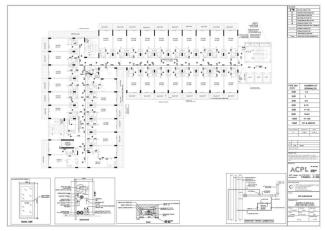

वरिष्ठ दगकल केन्द्र अधिकारी वमकल केन्द्र सेक्टर-29. नगर निगम गुढगांव।

Revised Building Plan of Commercial Colony Measuring 2.893 Acres (License No. 34 of 2012 dated 15-4-2012) in Sector- 70, Gurgaon Manesar Urban Complex being developed by Shine Buildcon Pvt. Ltd. FIRE ADVISOR COMMITTEE: QUESTIONNAIRE FOR COMMERCIAL AREA

|        | The proposed Fire Fighting Scheme                                          |                                                        |                                                                                       |                                         |                                                                                                   |                                    |                           |  |
|--------|----------------------------------------------------------------------------|--------------------------------------------------------|---------------------------------------------------------------------------------------|-----------------------------------------|---------------------------------------------------------------------------------------------------|------------------------------------|---------------------------|--|
| S.No   | IO DESCRIPTION AS PER NBC Proposed                                         |                                                        |                                                                                       |                                         |                                                                                                   |                                    |                           |  |
| 1      | Name of Building                                                           |                                                        |                                                                                       |                                         |                                                                                                   |                                    |                           |  |
| 1      | Name of Building                                                           |                                                        | Revised Building Plan of Comme<br>being developed by Shine Build                      |                                         | Acres ( License No. 34 of 2012 dat                                                                | ed 15-4-2012) in Sector- 70, Gurga | aon Manesar Urban Complex |  |
| 2      | Address of Building                                                        |                                                        | SHINE BUILDCON PVT. LTD. SEC                                                          | TOR-70, BADSHAPUR VILLAGE, (            | GURGAON (HARYANA)                                                                                 |                                    |                           |  |
|        | Name and address of<br>builder/promoter                                    |                                                        | SHINE BUILDCON PVT. LTD<br>REGD. OFFICE: H-334,GROUND                                 |                                         |                                                                                                   |                                    |                           |  |
|        | Name and address of Owner /<br>occupiers of individual flats               |                                                        | CORP. OFFICE: H-281,UDYOG VI<br>SHINE BUILDCON PVT. LTD<br>REGD. OFFICE: H-334,GROUND |                                         |                                                                                                   |                                    |                           |  |
| 5      | Plot area (Gross)                                                          |                                                        | CORP. OFFICE: 281,UDYOG VIH                                                           | AR, PHASE-II, GURGAON (HARYA            |                                                                                                   |                                    |                           |  |
|        | Covered area (at ground LvI)                                               |                                                        |                                                                                       | 2.5753 Acres (10421.85 Sqm.)<br>2806.24 |                                                                                                   |                                    |                           |  |
| 7      | Height of building from N.H.                                               |                                                        |                                                                                       |                                         | 2000.21                                                                                           |                                    |                           |  |
| 8. a)  | Overall height (from grade<br>level/ surrounding ground<br>level)          |                                                        |                                                                                       |                                         | 55.40M                                                                                            |                                    |                           |  |
| b)     | Height upto the highest                                                    |                                                        |                                                                                       |                                         | 42.4 M                                                                                            |                                    |                           |  |
| 9      | occupied floor<br>Number of floors (including<br>ground floor)             |                                                        |                                                                                       |                                         | 3 BASEMENT AND G+12 FLOOF<br>(16 FLOORS)                                                          | 3                                  |                           |  |
| 10. \  |                                                                            |                                                        |                                                                                       |                                         | 2.0                                                                                               |                                    |                           |  |
| 10. a) | Number of basements (please<br>indicate level below grade in<br>each case) |                                                        |                                                                                       |                                         | 3 Basement<br>Basement 1 = -3.5M. Lvl.<br>Basement 2 = -8.00M. Lvl.<br>Basement 3 = -12.50M. Lvl. |                                    |                           |  |
| b)     | Area of Basement and Podium                                                |                                                        |                                                                                       |                                         | Basement 1 = 3510.00 Sqm.                                                                         |                                    |                           |  |
|        |                                                                            |                                                        |                                                                                       |                                         | Basement 2 = 3920.03 Sqm.                                                                         |                                    |                           |  |
|        |                                                                            |                                                        |                                                                                       | Total Ba                                | Basement 3 = 3723.13 Sqm.<br>asement Area (B1+B2+B3) = 1115                                       | 3.16 Sqm.                          |                           |  |
|        | Occupancy (use - Please<br>mention separately for                          | PART-4 CLAUSE 4.3 &<br>4.4.2.1 TABLE-3                 | Floors                                                                                | Covered Area (Sqm.)                     | No. of Studio Apartment                                                                           | No. of 1BHK /STUDIO                | Population                |  |
|        | basement and floors)                                                       | 3 Sqm. Per Person                                      | Ground Floor                                                                          | 2772.96                                 |                                                                                                   |                                    | 924.32                    |  |
|        | DETAIL                                                                     | 6 Sqm. Per Person<br>6 Sqm. Per Person                 | First Floor<br>Second Floor                                                           | 2406.13<br>2383.02                      |                                                                                                   |                                    | 401.02 397.17             |  |
|        | RETAIL                                                                     | 6 Sqm. Per Person                                      | -                                                                                     | 2463.12                                 |                                                                                                   |                                    | 410.52                    |  |
|        |                                                                            | Cinema seating<br>(366Nos.)                            | Third Floor                                                                           |                                         |                                                                                                   |                                    | 439.20                    |  |
|        |                                                                            | Food Court 6<br>Sqm. Per Person                        |                                                                                       | 1590                                    |                                                                                                   |                                    | 265.00                    |  |
|        | SERVICE FLOOR                                                              |                                                        | Fourth Floor (Service Floor)<br>Fifth Floor                                           | 1173.39                                 | 28                                                                                                | 3                                  | 71.00                     |  |
|        |                                                                            |                                                        | Sixth Floor                                                                           | 1173.39                                 | 28                                                                                                | 3                                  | 71.00                     |  |
|        |                                                                            |                                                        | SeventhFloor                                                                          | 1173.39                                 | 28                                                                                                | 3                                  | 71.00                     |  |
|        | SERVICE APARTMENTS                                                         | 2 person per studio ,                                  | Eighth Floor                                                                          | 1132.14                                 | 28                                                                                                | 3                                  | 71.00                     |  |
|        |                                                                            | 5 person per 1BHK                                      | Ninth Floor                                                                           | 1132.14                                 | 28                                                                                                | 3                                  | 71.00                     |  |
|        |                                                                            |                                                        | Tenth Floor                                                                           | 1132.14                                 | 28                                                                                                | 3                                  | 71.00                     |  |
|        |                                                                            |                                                        | Eleventh Floor                                                                        | 1079.01                                 | 28                                                                                                | 3                                  | 71.00                     |  |
|        | MULTIPURPOSE HALL                                                          | 6 Sqm. Per Person                                      | Twelfth Floor                                                                         | 389.75<br>TOTAL POPULATION              | 0                                                                                                 | 0                                  | 64.96<br><b>3399.19</b>   |  |
| 12     | Covered area of typ. Floors                                                |                                                        | Floor                                                                                 |                                         | Covered A                                                                                         | Area (Sqm.)                        |                           |  |
|        |                                                                            |                                                        | Ground Floor                                                                          |                                         | 277                                                                                               | 72.96                              |                           |  |
|        |                                                                            |                                                        | First Floor<br>Second Floor                                                           |                                         |                                                                                                   | 06.13<br>33.02                     |                           |  |
|        |                                                                            |                                                        | Third Floor                                                                           |                                         |                                                                                                   | 53.12                              |                           |  |
|        |                                                                            |                                                        | Fourth Floor                                                                          |                                         | 74                                                                                                | 1.81                               |                           |  |
|        |                                                                            |                                                        | Fifth Floor                                                                           |                                         |                                                                                                   | 73.39<br>73.39                     |                           |  |
|        |                                                                            |                                                        | Sixth Floor<br>SeventhFloor                                                           |                                         |                                                                                                   | /3.39<br>/3.39                     |                           |  |
|        | -                                                                          | -                                                      | Eighth Floor                                                                          |                                         | 113                                                                                               | 32.14                              |                           |  |
|        |                                                                            |                                                        | Ninth Floor<br>Tenth Floor                                                            |                                         |                                                                                                   | 32.14<br>32.14                     |                           |  |
|        |                                                                            |                                                        | Eleventh Floor                                                                        |                                         | 107                                                                                               | 79.01                              |                           |  |
|        |                                                                            |                                                        | Twelfth Floor<br>Total                                                                |                                         | 9.75<br><b>85.39</b>                                                                              |                                    |                           |  |
|        | Parking areas<br>Basement @ 35 Sqm / ECS<br>Surface @ 25 Sqm / ECS         |                                                        | No. of Parking                                                                        |                                         | Parking A                                                                                         | vrea (Sqm.)                        |                           |  |
|        |                                                                            | Basement 1 =                                           | 112                                                                                   |                                         |                                                                                                   | 54.98                              |                           |  |
|        |                                                                            | Basement 2 =<br>Basement 3 =                           | 116<br>120                                                                            |                                         |                                                                                                   | 91.51<br>35.18                     |                           |  |
|        |                                                                            | Surface Parking =                                      | 55                                                                                    |                                         |                                                                                                   | 375                                |                           |  |
|        |                                                                            | NBC PART 4 CLAUSE<br>5.1.6 45 MT<br>(Fire tender load) |                                                                                       | 60 Ton For Fire Tender Movement         |                                                                                                   |                                    |                           |  |