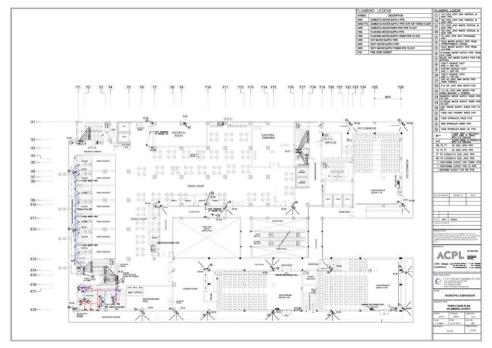

वरिष्ठ दगकल केन्द्र अधिकारी वमकल केन्द्र सेक्टर-29. नगर निगम गुढगांव।

Revised Building Plan of Commercial Colony Measuring 2.893 Acres (License No. 34 of 2012 dated 15-4-2012) in Sector- 70, Gurgaon Manesar Urban Complex being developed by Shine Buildcon Pvt. Ltd. FIRE ADVISOR COMMITTEE: QUESTIONNAIRE FOR COMMERCIAL AREA

|        | The proposed Fire Fighting Scheme                                          |                                                        |                                                                                       |                                         |                                                                                                   |                                    |                           |  |
|--------|----------------------------------------------------------------------------|--------------------------------------------------------|---------------------------------------------------------------------------------------|-----------------------------------------|---------------------------------------------------------------------------------------------------|------------------------------------|---------------------------|--|
| S.No   | IO DESCRIPTION AS PER NBC Proposed                                         |                                                        |                                                                                       |                                         |                                                                                                   |                                    |                           |  |
| 1      | Name of Building                                                           |                                                        |                                                                                       |                                         |                                                                                                   |                                    |                           |  |
| 1      | Name of Building                                                           |                                                        | Revised Building Plan of Comme<br>being developed by Shine Build                      |                                         | Acres ( License No. 34 of 2012 dat                                                                | ed 15-4-2012) in Sector- 70, Gurga | aon Manesar Urban Complex |  |
| 2      | Address of Building                                                        |                                                        | SHINE BUILDCON PVT. LTD. SEC                                                          | TOR-70, BADSHAPUR VILLAGE, (            | GURGAON (HARYANA)                                                                                 |                                    |                           |  |
|        | Name and address of<br>builder/promoter                                    |                                                        | SHINE BUILDCON PVT. LTD<br>REGD. OFFICE: H-334,GROUND                                 |                                         |                                                                                                   |                                    |                           |  |
|        | Name and address of Owner /<br>occupiers of individual flats               |                                                        | CORP. OFFICE: H-281,UDYOG VI<br>SHINE BUILDCON PVT. LTD<br>REGD. OFFICE: H-334,GROUND |                                         |                                                                                                   |                                    |                           |  |
| 5      | Plot area (Gross)                                                          |                                                        | CORP. OFFICE: 281,UDYOG VIH                                                           | AR, PHASE-II, GURGAON (HARYA            |                                                                                                   |                                    |                           |  |
|        | Covered area (at ground LvI)                                               |                                                        |                                                                                       | 2.5753 Acres (10421.85 Sqm.)<br>2806.24 |                                                                                                   |                                    |                           |  |
| 7      | Height of building from N.H.                                               |                                                        |                                                                                       |                                         | 2000.21                                                                                           |                                    |                           |  |
| 8. a)  | Overall height (from grade<br>level/ surrounding ground<br>level)          |                                                        |                                                                                       |                                         | 55.40M                                                                                            |                                    |                           |  |
| b)     | Height upto the highest                                                    |                                                        |                                                                                       |                                         | 42.4 M                                                                                            |                                    |                           |  |
| 9      | occupied floor<br>Number of floors (including<br>ground floor)             |                                                        |                                                                                       |                                         | 3 BASEMENT AND G+12 FLOOF<br>(16 FLOORS)                                                          | 3                                  |                           |  |
| 10. \  |                                                                            |                                                        |                                                                                       |                                         | 2.0                                                                                               |                                    |                           |  |
| 10. a) | Number of basements (please<br>indicate level below grade in<br>each case) |                                                        |                                                                                       |                                         | 3 Basement<br>Basement 1 = -3.5M. Lvl.<br>Basement 2 = -8.00M. Lvl.<br>Basement 3 = -12.50M. Lvl. |                                    |                           |  |
| b)     | Area of Basement and Podium                                                |                                                        |                                                                                       |                                         | Basement 1 = 3510.00 Sqm.                                                                         |                                    |                           |  |
|        |                                                                            |                                                        |                                                                                       |                                         | Basement 2 = 3920.03 Sqm.                                                                         |                                    |                           |  |
|        |                                                                            |                                                        |                                                                                       | Total Ba                                | Basement 3 = 3723.13 Sqm.<br>asement Area (B1+B2+B3) = 1115                                       | 3.16 Sqm.                          |                           |  |
|        | Occupancy (use - Please<br>mention separately for                          | PART-4 CLAUSE 4.3 &<br>4.4.2.1 TABLE-3                 | Floors                                                                                | Covered Area (Sqm.)                     | No. of Studio Apartment                                                                           | No. of 1BHK /STUDIO                | Population                |  |
|        | basement and floors)                                                       | 3 Sqm. Per Person                                      | Ground Floor                                                                          | 2772.96                                 |                                                                                                   |                                    | 924.32                    |  |
|        | DETAIL                                                                     | 6 Sqm. Per Person<br>6 Sqm. Per Person                 | First Floor<br>Second Floor                                                           | 2406.13<br>2383.02                      |                                                                                                   |                                    | 401.02 397.17             |  |
|        | RETAIL                                                                     | 6 Sqm. Per Person                                      | -                                                                                     | 2463.12                                 |                                                                                                   |                                    | 410.52                    |  |
|        |                                                                            | Cinema seating<br>(366Nos.)                            | Third Floor                                                                           |                                         |                                                                                                   |                                    | 439.20                    |  |
|        |                                                                            | Food Court 6<br>Sqm. Per Person                        |                                                                                       | 1590                                    |                                                                                                   |                                    | 265.00                    |  |
|        | SERVICE FLOOR                                                              |                                                        | Fourth Floor (Service Floor)<br>Fifth Floor                                           | 1173.39                                 | 28                                                                                                | 3                                  | 71.00                     |  |
|        |                                                                            |                                                        | Sixth Floor                                                                           | 1173.39                                 | 28                                                                                                | 3                                  | 71.00                     |  |
|        |                                                                            |                                                        | SeventhFloor                                                                          | 1173.39                                 | 28                                                                                                | 3                                  | 71.00                     |  |
|        | SERVICE APARTMENTS                                                         | 2 person per studio ,                                  | Eighth Floor                                                                          | 1132.14                                 | 28                                                                                                | 3                                  | 71.00                     |  |
|        |                                                                            | 5 person per 1BHK                                      | Ninth Floor                                                                           | 1132.14                                 | 28                                                                                                | 3                                  | 71.00                     |  |
|        |                                                                            |                                                        | Tenth Floor                                                                           | 1132.14                                 | 28                                                                                                | 3                                  | 71.00                     |  |
|        |                                                                            |                                                        | Eleventh Floor                                                                        | 1079.01                                 | 28                                                                                                | 3                                  | 71.00                     |  |
|        | MULTIPURPOSE HALL                                                          | 6 Sqm. Per Person                                      | Twelfth Floor                                                                         | 389.75<br>TOTAL POPULATION              | 0                                                                                                 | 0                                  | 64.96<br><b>3399.19</b>   |  |
| 12     | Covered area of typ. Floors                                                |                                                        | Floor                                                                                 |                                         | Covered A                                                                                         | Area (Sqm.)                        |                           |  |
|        |                                                                            |                                                        | Ground Floor                                                                          |                                         | 277                                                                                               | 72.96                              |                           |  |
|        |                                                                            |                                                        | First Floor<br>Second Floor                                                           |                                         |                                                                                                   | 06.13<br>33.02                     |                           |  |
|        |                                                                            |                                                        | Third Floor                                                                           |                                         |                                                                                                   | 53.12                              |                           |  |
|        |                                                                            |                                                        | Fourth Floor                                                                          |                                         | 74                                                                                                | 1.81                               |                           |  |
|        |                                                                            |                                                        | Fifth Floor                                                                           |                                         |                                                                                                   | 73.39<br>73.39                     |                           |  |
|        |                                                                            |                                                        | Sixth Floor<br>SeventhFloor                                                           |                                         |                                                                                                   | /3.39<br>/3.39                     |                           |  |
|        | -                                                                          | -                                                      | Eighth Floor                                                                          |                                         | 113                                                                                               | 32.14                              |                           |  |
|        |                                                                            |                                                        | Ninth Floor<br>Tenth Floor                                                            |                                         |                                                                                                   | 32.14<br>32.14                     |                           |  |
|        |                                                                            |                                                        | Eleventh Floor                                                                        |                                         | 107                                                                                               | 79.01                              |                           |  |
|        |                                                                            |                                                        | Twelfth Floor<br>Total                                                                |                                         | 9.75<br><b>85.39</b>                                                                              |                                    |                           |  |
|        | Parking areas<br>Basement @ 35 Sqm / ECS<br>Surface @ 25 Sqm / ECS         |                                                        | No. of Parking                                                                        |                                         | Parking A                                                                                         | vrea (Sqm.)                        |                           |  |
|        |                                                                            | Basement 1 =                                           | 112                                                                                   |                                         |                                                                                                   | 54.98                              |                           |  |
|        |                                                                            | Basement 2 =<br>Basement 3 =                           | 116<br>120                                                                            |                                         |                                                                                                   | 91.51<br>35.18                     |                           |  |
|        |                                                                            | Surface Parking =                                      | 55                                                                                    |                                         |                                                                                                   | 375                                |                           |  |
|        |                                                                            | NBC PART 4 CLAUSE<br>5.1.6 45 MT<br>(Fire tender load) |                                                                                       | 60 Ton For Fire Tender Movement         |                                                                                                   |                                    |                           |  |