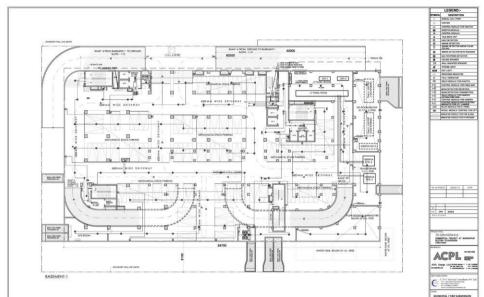

|        | The proposed Fire Fighting Scheme                                          |                                                        |                                                                                       |                                         |                                                                                                   |                                    |                           |  |
|--------|----------------------------------------------------------------------------|--------------------------------------------------------|---------------------------------------------------------------------------------------|-----------------------------------------|---------------------------------------------------------------------------------------------------|------------------------------------|---------------------------|--|
| S.No   | IO DESCRIPTION AS PER NBC Proposed                                         |                                                        |                                                                                       |                                         |                                                                                                   |                                    |                           |  |
| 1      | Name of Building                                                           |                                                        |                                                                                       |                                         |                                                                                                   |                                    |                           |  |
| 1      | Name of Building                                                           |                                                        | Revised Building Plan of Comme<br>being developed by Shine Build                      |                                         | Acres ( License No. 34 of 2012 dat                                                                | ed 15-4-2012) in Sector- 70, Gurga | aon Manesar Urban Complex |  |
| 2      | Address of Building                                                        |                                                        | SHINE BUILDCON PVT. LTD. SEC                                                          | TOR-70, BADSHAPUR VILLAGE, (            | GURGAON (HARYANA)                                                                                 |                                    |                           |  |
|        | Name and address of<br>builder/promoter                                    |                                                        | SHINE BUILDCON PVT. LTD<br>REGD. OFFICE: H-334,GROUND                                 |                                         |                                                                                                   |                                    |                           |  |
|        | Name and address of Owner /<br>occupiers of individual flats               |                                                        | CORP. OFFICE: H-281,UDYOG VI<br>SHINE BUILDCON PVT. LTD<br>REGD. OFFICE: H-334,GROUND |                                         |                                                                                                   |                                    |                           |  |
| 5      | Plot area (Gross)                                                          |                                                        | CORP. OFFICE: 281,UDYOG VIH                                                           | AR, PHASE-II, GURGAON (HARYA            |                                                                                                   |                                    |                           |  |
|        | Covered area (at ground LvI)                                               |                                                        |                                                                                       | 2.5753 Acres (10421.85 Sqm.)<br>2806.24 |                                                                                                   |                                    |                           |  |
| 7      | Height of building from N.H.                                               |                                                        |                                                                                       |                                         | 2000.21                                                                                           |                                    |                           |  |
| 8. a)  | Overall height (from grade<br>level/ surrounding ground<br>level)          |                                                        |                                                                                       |                                         | 55.40M                                                                                            |                                    |                           |  |
| b)     | Height upto the highest                                                    |                                                        |                                                                                       |                                         | 42.4 M                                                                                            |                                    |                           |  |
| 9      | occupied floor<br>Number of floors (including<br>ground floor)             |                                                        |                                                                                       |                                         | 3 BASEMENT AND G+12 FLOOF<br>(16 FLOORS)                                                          | 3                                  |                           |  |
| 10. \  |                                                                            |                                                        |                                                                                       |                                         | 2.0                                                                                               |                                    |                           |  |
| 10. a) | Number of basements (please<br>indicate level below grade in<br>each case) |                                                        |                                                                                       |                                         | 3 Basement<br>Basement 1 = -3.5M. Lvl.<br>Basement 2 = -8.00M. Lvl.<br>Basement 3 = -12.50M. Lvl. |                                    |                           |  |
| b)     | Area of Basement and Podium                                                |                                                        |                                                                                       |                                         | Basement 1 = 3510.00 Sqm.                                                                         |                                    |                           |  |
|        |                                                                            |                                                        |                                                                                       |                                         | Basement 2 = 3920.03 Sqm.                                                                         |                                    |                           |  |
|        |                                                                            |                                                        |                                                                                       | Total Ba                                | Basement 3 = 3723.13 Sqm.<br>asement Area (B1+B2+B3) = 1115                                       | 3.16 Sqm.                          |                           |  |
|        | Occupancy (use - Please<br>mention separately for                          | PART-4 CLAUSE 4.3 &<br>4.4.2.1 TABLE-3                 | Floors                                                                                | Covered Area (Sqm.)                     | No. of Studio Apartment                                                                           | No. of 1BHK /STUDIO                | Population                |  |
|        | basement and floors)                                                       | 3 Sqm. Per Person                                      | Ground Floor                                                                          | 2772.96                                 |                                                                                                   |                                    | 924.32                    |  |
|        | DETAIL                                                                     | 6 Sqm. Per Person<br>6 Sqm. Per Person                 | First Floor<br>Second Floor                                                           | 2406.13<br>2383.02                      |                                                                                                   |                                    | 401.02 397.17             |  |
|        | RETAIL                                                                     | 6 Sqm. Per Person                                      | -                                                                                     | 2463.12                                 |                                                                                                   |                                    | 410.52                    |  |
|        |                                                                            | Cinema seating<br>(366Nos.)                            | Third Floor                                                                           |                                         |                                                                                                   |                                    | 439.20                    |  |
|        |                                                                            | Food Court 6<br>Sqm. Per Person                        |                                                                                       | 1590                                    |                                                                                                   |                                    | 265.00                    |  |
|        | SERVICE FLOOR                                                              |                                                        | Fourth Floor (Service Floor)<br>Fifth Floor                                           | 1173.39                                 | 28                                                                                                | 3                                  | 71.00                     |  |
|        |                                                                            |                                                        | Sixth Floor                                                                           | 1173.39                                 | 28                                                                                                | 3                                  | 71.00                     |  |
|        |                                                                            |                                                        | SeventhFloor                                                                          | 1173.39                                 | 28                                                                                                | 3                                  | 71.00                     |  |
|        | SERVICE APARTMENTS                                                         | 2 person per studio ,                                  | Eighth Floor                                                                          | 1132.14                                 | 28                                                                                                | 3                                  | 71.00                     |  |
|        |                                                                            | 5 person per 1BHK                                      | Ninth Floor                                                                           | 1132.14                                 | 28                                                                                                | 3                                  | 71.00                     |  |
|        |                                                                            |                                                        | Tenth Floor                                                                           | 1132.14                                 | 28                                                                                                | 3                                  | 71.00                     |  |
|        |                                                                            |                                                        | Eleventh Floor                                                                        | 1079.01                                 | 28                                                                                                | 3                                  | 71.00                     |  |
|        | MULTIPURPOSE HALL                                                          | 6 Sqm. Per Person                                      | Twelfth Floor                                                                         | 389.75<br>TOTAL POPULATION              | 0                                                                                                 | 0                                  | 64.96<br><b>3399.19</b>   |  |
| 12     | Covered area of typ. Floors                                                |                                                        | Floor                                                                                 |                                         | Covered A                                                                                         | Area (Sqm.)                        |                           |  |
|        |                                                                            |                                                        | Ground Floor                                                                          |                                         | 277                                                                                               | 72.96                              |                           |  |
|        |                                                                            |                                                        | First Floor<br>Second Floor                                                           |                                         |                                                                                                   | 06.13<br>33.02                     |                           |  |
|        |                                                                            |                                                        | Third Floor                                                                           |                                         |                                                                                                   | 53.12                              |                           |  |
|        |                                                                            |                                                        | Fourth Floor                                                                          |                                         | 74                                                                                                | 1.81                               |                           |  |
|        |                                                                            |                                                        | Fifth Floor                                                                           |                                         |                                                                                                   | 73.39<br>73.39                     |                           |  |
|        |                                                                            |                                                        | Sixth Floor<br>SeventhFloor                                                           |                                         |                                                                                                   | /3.39<br>/3.39                     |                           |  |
|        | -                                                                          | -                                                      | Eighth Floor                                                                          |                                         | 113                                                                                               | 32.14                              |                           |  |
|        |                                                                            |                                                        | Ninth Floor<br>Tenth Floor                                                            |                                         |                                                                                                   | 32.14<br>32.14                     |                           |  |
|        |                                                                            |                                                        | Eleventh Floor                                                                        |                                         | 107                                                                                               | 79.01                              |                           |  |
|        |                                                                            |                                                        | Twelfth Floor<br>Total                                                                |                                         | 9.75<br><b>85.39</b>                                                                              |                                    |                           |  |
|        | Parking areas<br>Basement @ 35 Sqm / ECS<br>Surface @ 25 Sqm / ECS         |                                                        | No. of Parking                                                                        |                                         | Parking A                                                                                         | vrea (Sqm.)                        |                           |  |
|        |                                                                            | Basement 1 =                                           | 112                                                                                   |                                         |                                                                                                   | 54.98                              |                           |  |
|        |                                                                            | Basement 2 =<br>Basement 3 =                           | 116<br>120                                                                            |                                         |                                                                                                   | 91.51<br>35.18                     |                           |  |
|        |                                                                            | Surface Parking =                                      | 55                                                                                    |                                         |                                                                                                   | 375                                |                           |  |
|        |                                                                            | NBC PART 4 CLAUSE<br>5.1.6 45 MT<br>(Fire tender load) |                                                                                       | 60 Ton For Fire Tender Movement         |                                                                                                   |                                    |                           |  |