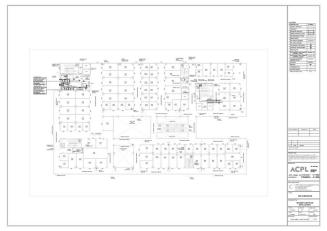

वरिष्ठ दगकल केन्द्र अधिकारी वमकल केन्द्र सेक्टर-29. नगर निगम गुढगांव।

Revised Building Plan of Commercial Colony Measuring 2.893 Acres (License No. 34 of 2012 dated 15-4-2012) in Sector- 70, Gurgaon Manesar Urban Complex being developed by Shine Buildcon Pvt. Ltd. FIRE ADVISOR COMMITTEE: QUESTIONNAIRE FOR COMMERCIAL AREA

|        | The proposed Fire Fighting Scheme                                          |                                                        |                                                                                       |                                         |                                                                                                   |                                    |                           |  |
|--------|----------------------------------------------------------------------------|--------------------------------------------------------|---------------------------------------------------------------------------------------|-----------------------------------------|---------------------------------------------------------------------------------------------------|------------------------------------|---------------------------|--|
| S.No   | IO DESCRIPTION AS PER NBC Proposed                                         |                                                        |                                                                                       |                                         |                                                                                                   |                                    |                           |  |
| 1      | Name of Building                                                           |                                                        |                                                                                       |                                         |                                                                                                   |                                    |                           |  |
| 1      | Name of Building                                                           |                                                        | Revised Building Plan of Comme<br>being developed by Shine Build                      |                                         | Acres ( License No. 34 of 2012 dat                                                                | ed 15-4-2012) in Sector- 70, Gurga | aon Manesar Urban Complex |  |
| 2      | Address of Building                                                        |                                                        | SHINE BUILDCON PVT. LTD. SEC                                                          | TOR-70, BADSHAPUR VILLAGE, (            | GURGAON (HARYANA)                                                                                 |                                    |                           |  |
|        | Name and address of<br>builder/promoter                                    |                                                        | SHINE BUILDCON PVT. LTD<br>REGD. OFFICE: H-334,GROUND                                 |                                         |                                                                                                   |                                    |                           |  |
|        | Name and address of Owner /<br>occupiers of individual flats               |                                                        | CORP. OFFICE: H-281,UDYOG VI<br>SHINE BUILDCON PVT. LTD<br>REGD. OFFICE: H-334,GROUND |                                         |                                                                                                   |                                    |                           |  |
| 5      | Plot area (Gross)                                                          |                                                        | CORP. OFFICE: 281,UDYOG VIH                                                           | AR, PHASE-II, GURGAON (HARYA            |                                                                                                   |                                    |                           |  |
|        | Covered area (at ground LvI)                                               |                                                        |                                                                                       | 2.5753 Acres (10421.85 Sqm.)<br>2806.24 |                                                                                                   |                                    |                           |  |
| 7      | Height of building from N.H.                                               |                                                        |                                                                                       |                                         | 2000.21                                                                                           |                                    |                           |  |
| 8. a)  | Overall height (from grade<br>level/ surrounding ground<br>level)          |                                                        |                                                                                       |                                         | 55.40M                                                                                            |                                    |                           |  |
| b)     | Height upto the highest                                                    |                                                        |                                                                                       |                                         | 42.4 M                                                                                            |                                    |                           |  |
| 9      | occupied floor<br>Number of floors (including<br>ground floor)             |                                                        |                                                                                       |                                         | 3 BASEMENT AND G+12 FLOOF<br>(16 FLOORS)                                                          | 3                                  |                           |  |
| 10. \  |                                                                            |                                                        |                                                                                       |                                         | 2.0                                                                                               |                                    |                           |  |
| 10. a) | Number of basements (please<br>indicate level below grade in<br>each case) |                                                        |                                                                                       |                                         | 3 Basement<br>Basement 1 = -3.5M. Lvl.<br>Basement 2 = -8.00M. Lvl.<br>Basement 3 = -12.50M. Lvl. |                                    |                           |  |
| b)     | Area of Basement and Podium                                                |                                                        |                                                                                       |                                         | Basement 1 = 3510.00 Sqm.                                                                         |                                    |                           |  |
|        |                                                                            |                                                        |                                                                                       |                                         | Basement 2 = 3920.03 Sqm.                                                                         |                                    |                           |  |
|        |                                                                            |                                                        |                                                                                       | Total Ba                                | Basement 3 = 3723.13 Sqm.<br>asement Area (B1+B2+B3) = 1115                                       | 3.16 Sqm.                          |                           |  |
|        | Occupancy (use - Please<br>mention separately for                          | PART-4 CLAUSE 4.3 &<br>4.4.2.1 TABLE-3                 | Floors                                                                                | Covered Area (Sqm.)                     | No. of Studio Apartment                                                                           | No. of 1BHK /STUDIO                | Population                |  |
|        | basement and floors)                                                       | 3 Sqm. Per Person                                      | Ground Floor                                                                          | 2772.96                                 |                                                                                                   |                                    | 924.32                    |  |
|        | DETAIL                                                                     | 6 Sqm. Per Person<br>6 Sqm. Per Person                 | First Floor<br>Second Floor                                                           | 2406.13<br>2383.02                      |                                                                                                   |                                    | 401.02 397.17             |  |
|        | RETAIL                                                                     | 6 Sqm. Per Person                                      | -                                                                                     | 2463.12                                 |                                                                                                   |                                    | 410.52                    |  |
|        |                                                                            | Cinema seating<br>(366Nos.)                            | Third Floor                                                                           |                                         |                                                                                                   |                                    | 439.20                    |  |
|        |                                                                            | Food Court 6<br>Sqm. Per Person                        |                                                                                       | 1590                                    |                                                                                                   |                                    | 265.00                    |  |
|        | SERVICE FLOOR                                                              |                                                        | Fourth Floor (Service Floor)<br>Fifth Floor                                           | 1173.39                                 | 28                                                                                                | 3                                  | 71.00                     |  |
|        |                                                                            |                                                        | Sixth Floor                                                                           | 1173.39                                 | 28                                                                                                | 3                                  | 71.00                     |  |
|        |                                                                            |                                                        | SeventhFloor                                                                          | 1173.39                                 | 28                                                                                                | 3                                  | 71.00                     |  |
|        | SERVICE APARTMENTS                                                         | 2 person per studio ,                                  | Eighth Floor                                                                          | 1132.14                                 | 28                                                                                                | 3                                  | 71.00                     |  |
|        |                                                                            | 5 person per 1BHK                                      | Ninth Floor                                                                           | 1132.14                                 | 28                                                                                                | 3                                  | 71.00                     |  |
|        |                                                                            |                                                        | Tenth Floor                                                                           | 1132.14                                 | 28                                                                                                | 3                                  | 71.00                     |  |
|        |                                                                            |                                                        | Eleventh Floor                                                                        | 1079.01                                 | 28                                                                                                | 3                                  | 71.00                     |  |
|        | MULTIPURPOSE HALL                                                          | 6 Sqm. Per Person                                      | Twelfth Floor                                                                         | 389.75<br>TOTAL POPULATION              | 0                                                                                                 | 0                                  | 64.96<br><b>3399.19</b>   |  |
| 12     | Covered area of typ. Floors                                                |                                                        | Floor                                                                                 |                                         | Covered A                                                                                         | Area (Sqm.)                        |                           |  |
|        |                                                                            |                                                        | Ground Floor                                                                          |                                         | 277                                                                                               | 72.96                              |                           |  |
|        |                                                                            |                                                        | First Floor<br>Second Floor                                                           |                                         |                                                                                                   | 06.13<br>33.02                     |                           |  |
|        |                                                                            |                                                        | Third Floor                                                                           |                                         |                                                                                                   | 53.12                              |                           |  |
|        |                                                                            |                                                        | Fourth Floor                                                                          |                                         | 74                                                                                                | 1.81                               |                           |  |
|        |                                                                            |                                                        | Fifth Floor                                                                           |                                         |                                                                                                   | 73.39<br>73.39                     |                           |  |
|        |                                                                            |                                                        | Sixth Floor<br>SeventhFloor                                                           |                                         |                                                                                                   | /3.39<br>/3.39                     |                           |  |
|        | -                                                                          | -                                                      | Eighth Floor                                                                          |                                         | 113                                                                                               | 32.14                              |                           |  |
|        |                                                                            |                                                        | Ninth Floor<br>Tenth Floor                                                            |                                         |                                                                                                   | 32.14<br>32.14                     |                           |  |
|        |                                                                            |                                                        | Eleventh Floor                                                                        |                                         | 107                                                                                               | 79.01                              |                           |  |
|        |                                                                            |                                                        | Twelfth Floor<br>Total                                                                |                                         | 9.75<br><b>85.39</b>                                                                              |                                    |                           |  |
|        | Parking areas<br>Basement @ 35 Sqm / ECS<br>Surface @ 25 Sqm / ECS         |                                                        | No. of Parking                                                                        |                                         | Parking A                                                                                         | vrea (Sqm.)                        |                           |  |
|        |                                                                            | Basement 1 =                                           | 112                                                                                   |                                         |                                                                                                   | 54.98                              |                           |  |
|        |                                                                            | Basement 2 =<br>Basement 3 =                           | 116<br>120                                                                            |                                         |                                                                                                   | 91.51<br>35.18                     |                           |  |
|        |                                                                            | Surface Parking =                                      | 55                                                                                    |                                         |                                                                                                   | 375                                |                           |  |
|        |                                                                            | NBC PART 4 CLAUSE<br>5.1.6 45 MT<br>(Fire tender load) |                                                                                       | 60 Ton For Fire Tender Movement         |                                                                                                   |                                    |                           |  |