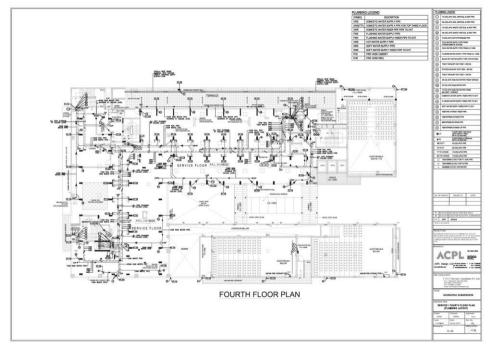

वरिष्ठ दगकल केन्द्र अधिकारी वमकल केन्द्र सेक्टर-29. नगर निगम गुढगांव।

Revised Building Plan of Commercial Colony Measuring 2.893 Acres (License No. 34 of 2012 dated 15-4-2012) in Sector- 70, Gurgaon Manesar Urban Complex being developed by Shine Buildcon Pvt. Ltd. FIRE ADVISOR COMMITTEE: QUESTIONNAIRE FOR COMMERCIAL AREA

|        | The proposed Fire Fighting Scheme                                          |                                                        |                                                                                       |                                         |                                                                                                   |                                    |                           |  |
|--------|----------------------------------------------------------------------------|--------------------------------------------------------|---------------------------------------------------------------------------------------|-----------------------------------------|---------------------------------------------------------------------------------------------------|------------------------------------|---------------------------|--|
| S.No   | IO DESCRIPTION AS PER NBC Proposed                                         |                                                        |                                                                                       |                                         |                                                                                                   |                                    |                           |  |
| 1      | Name of Building                                                           |                                                        |                                                                                       |                                         |                                                                                                   |                                    |                           |  |
| 1      | Name of Building                                                           |                                                        | Revised Building Plan of Comme<br>being developed by Shine Build                      |                                         | Acres ( License No. 34 of 2012 dat                                                                | ed 15-4-2012) in Sector- 70, Gurga | aon Manesar Urban Complex |  |
| 2      | Address of Building                                                        |                                                        | SHINE BUILDCON PVT. LTD. SEC                                                          | TOR-70, BADSHAPUR VILLAGE, (            | GURGAON (HARYANA)                                                                                 |                                    |                           |  |
|        | Name and address of<br>builder/promoter                                    |                                                        | SHINE BUILDCON PVT. LTD<br>REGD. OFFICE: H-334,GROUND                                 |                                         |                                                                                                   |                                    |                           |  |
|        | Name and address of Owner /<br>occupiers of individual flats               |                                                        | CORP. OFFICE: H-281,UDYOG VI<br>SHINE BUILDCON PVT. LTD<br>REGD. OFFICE: H-334,GROUND |                                         |                                                                                                   |                                    |                           |  |
| 5      | Plot area (Gross)                                                          |                                                        | CORP. OFFICE: 281,UDYOG VIH                                                           | AR, PHASE-II, GURGAON (HARYA            |                                                                                                   |                                    |                           |  |
|        | Covered area (at ground LvI)                                               |                                                        |                                                                                       | 2.5753 Acres (10421.85 Sqm.)<br>2806.24 |                                                                                                   |                                    |                           |  |
| 7      | Height of building from N.H.                                               |                                                        |                                                                                       |                                         | 2000.21                                                                                           |                                    |                           |  |
| 8. a)  | Overall height (from grade<br>level/ surrounding ground<br>level)          |                                                        |                                                                                       |                                         | 55.40M                                                                                            |                                    |                           |  |
| b)     | Height upto the highest                                                    |                                                        |                                                                                       |                                         | 42.4 M                                                                                            |                                    |                           |  |
| 9      | occupied floor<br>Number of floors (including<br>ground floor)             |                                                        |                                                                                       |                                         | 3 BASEMENT AND G+12 FLOOF<br>(16 FLOORS)                                                          | 3                                  |                           |  |
| 10. \  |                                                                            |                                                        |                                                                                       |                                         | 2.0                                                                                               |                                    |                           |  |
| 10. a) | Number of basements (please<br>indicate level below grade in<br>each case) |                                                        |                                                                                       |                                         | 3 Basement<br>Basement 1 = -3.5M. Lvl.<br>Basement 2 = -8.00M. Lvl.<br>Basement 3 = -12.50M. Lvl. |                                    |                           |  |
| b)     | Area of Basement and Podium                                                |                                                        |                                                                                       |                                         | Basement 1 = 3510.00 Sqm.                                                                         |                                    |                           |  |
|        |                                                                            |                                                        |                                                                                       |                                         | Basement 2 = 3920.03 Sqm.                                                                         |                                    |                           |  |
|        |                                                                            |                                                        |                                                                                       | Total Ba                                | Basement 3 = 3723.13 Sqm.<br>asement Area (B1+B2+B3) = 1115                                       | 3.16 Sqm.                          |                           |  |
|        | Occupancy (use - Please<br>mention separately for                          | PART-4 CLAUSE 4.3 &<br>4.4.2.1 TABLE-3                 | Floors                                                                                | Covered Area (Sqm.)                     | No. of Studio Apartment                                                                           | No. of 1BHK /STUDIO                | Population                |  |
|        | basement and floors)                                                       | 3 Sqm. Per Person                                      | Ground Floor                                                                          | 2772.96                                 |                                                                                                   |                                    | 924.32                    |  |
|        | DETAIL                                                                     | 6 Sqm. Per Person<br>6 Sqm. Per Person                 | First Floor<br>Second Floor                                                           | 2406.13<br>2383.02                      |                                                                                                   |                                    | 401.02 397.17             |  |
|        | RETAIL                                                                     | 6 Sqm. Per Person                                      | -                                                                                     | 2463.12                                 |                                                                                                   |                                    | 410.52                    |  |
|        |                                                                            | Cinema seating<br>(366Nos.)                            | Third Floor                                                                           |                                         |                                                                                                   |                                    | 439.20                    |  |
|        |                                                                            | Food Court 6<br>Sqm. Per Person                        |                                                                                       | 1590                                    |                                                                                                   |                                    | 265.00                    |  |
|        | SERVICE FLOOR                                                              |                                                        | Fourth Floor (Service Floor)<br>Fifth Floor                                           | 1173.39                                 | 28                                                                                                | 3                                  | 71.00                     |  |
|        |                                                                            |                                                        | Sixth Floor                                                                           | 1173.39                                 | 28                                                                                                | 3                                  | 71.00                     |  |
|        |                                                                            |                                                        | SeventhFloor                                                                          | 1173.39                                 | 28                                                                                                | 3                                  | 71.00                     |  |
|        | SERVICE APARTMENTS                                                         | 2 person per studio ,                                  | Eighth Floor                                                                          | 1132.14                                 | 28                                                                                                | 3                                  | 71.00                     |  |
|        |                                                                            | 5 person per 1BHK                                      | Ninth Floor                                                                           | 1132.14                                 | 28                                                                                                | 3                                  | 71.00                     |  |
|        |                                                                            |                                                        | Tenth Floor                                                                           | 1132.14                                 | 28                                                                                                | 3                                  | 71.00                     |  |
|        |                                                                            |                                                        | Eleventh Floor                                                                        | 1079.01                                 | 28                                                                                                | 3                                  | 71.00                     |  |
|        | MULTIPURPOSE HALL                                                          | 6 Sqm. Per Person                                      | Twelfth Floor                                                                         | 389.75<br>TOTAL POPULATION              | 0                                                                                                 | 0                                  | 64.96<br><b>3399.19</b>   |  |
| 12     | Covered area of typ. Floors                                                |                                                        | Floor                                                                                 |                                         | Covered A                                                                                         | Area (Sqm.)                        |                           |  |
|        |                                                                            |                                                        | Ground Floor                                                                          |                                         | 277                                                                                               | 72.96                              |                           |  |
|        |                                                                            |                                                        | First Floor<br>Second Floor                                                           |                                         |                                                                                                   | 06.13<br>33.02                     |                           |  |
|        |                                                                            |                                                        | Third Floor                                                                           |                                         |                                                                                                   | 53.12                              |                           |  |
|        |                                                                            |                                                        | Fourth Floor                                                                          |                                         | 74                                                                                                | 1.81                               |                           |  |
|        |                                                                            |                                                        | Fifth Floor                                                                           |                                         |                                                                                                   | 73.39<br>73.39                     |                           |  |
|        |                                                                            |                                                        | Sixth Floor<br>SeventhFloor                                                           |                                         |                                                                                                   | /3.39<br>/3.39                     |                           |  |
|        | -                                                                          | -                                                      | Eighth Floor                                                                          |                                         | 113                                                                                               | 32.14                              |                           |  |
|        |                                                                            |                                                        | Ninth Floor<br>Tenth Floor                                                            |                                         |                                                                                                   | 32.14<br>32.14                     |                           |  |
|        |                                                                            |                                                        | Eleventh Floor                                                                        |                                         | 107                                                                                               | 79.01                              |                           |  |
|        |                                                                            |                                                        | Twelfth Floor<br>Total                                                                |                                         | 9.75<br><b>85.39</b>                                                                              |                                    |                           |  |
|        | Parking areas<br>Basement @ 35 Sqm / ECS<br>Surface @ 25 Sqm / ECS         |                                                        | No. of Parking                                                                        |                                         | Parking A                                                                                         | vrea (Sqm.)                        |                           |  |
|        |                                                                            | Basement 1 =                                           | 112                                                                                   |                                         |                                                                                                   | 54.98                              |                           |  |
|        |                                                                            | Basement 2 =<br>Basement 3 =                           | 116<br>120                                                                            |                                         |                                                                                                   | 91.51<br>35.18                     |                           |  |
|        |                                                                            | Surface Parking =                                      | 55                                                                                    |                                         |                                                                                                   | 375                                |                           |  |
|        |                                                                            | NBC PART 4 CLAUSE<br>5.1.6 45 MT<br>(Fire tender load) |                                                                                       | 60 Ton For Fire Tender Movement         |                                                                                                   |                                    |                           |  |