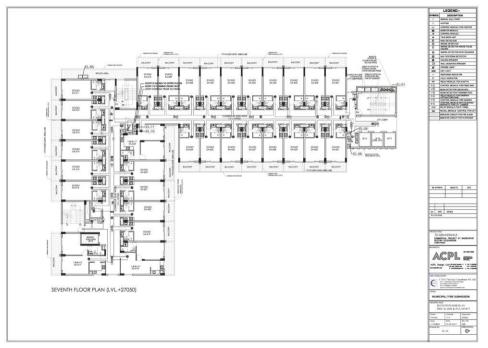

|        | The proposed Fire Fighting Scheme                                          |                                                        |                                                                                       |                                         |                                                                                                   |                                    |                           |  |
|--------|----------------------------------------------------------------------------|--------------------------------------------------------|---------------------------------------------------------------------------------------|-----------------------------------------|---------------------------------------------------------------------------------------------------|------------------------------------|---------------------------|--|
| S.No   | IO DESCRIPTION AS PER NBC Proposed                                         |                                                        |                                                                                       |                                         |                                                                                                   |                                    |                           |  |
| 1      | Name of Building                                                           |                                                        |                                                                                       |                                         |                                                                                                   |                                    |                           |  |
| 1      | Name of Building                                                           |                                                        | Revised Building Plan of Comme<br>being developed by Shine Build                      |                                         | Acres ( License No. 34 of 2012 dat                                                                | ed 15-4-2012) in Sector- 70, Gurga | aon Manesar Urban Complex |  |
| 2      | Address of Building                                                        |                                                        | SHINE BUILDCON PVT. LTD. SEC                                                          | TOR-70, BADSHAPUR VILLAGE, (            | GURGAON (HARYANA)                                                                                 |                                    |                           |  |
|        | Name and address of<br>builder/promoter                                    |                                                        | SHINE BUILDCON PVT. LTD<br>REGD. OFFICE: H-334,GROUND                                 |                                         |                                                                                                   |                                    |                           |  |
|        | Name and address of Owner /<br>occupiers of individual flats               |                                                        | CORP. OFFICE: H-281,UDYOG VI<br>SHINE BUILDCON PVT. LTD<br>REGD. OFFICE: H-334,GROUND |                                         |                                                                                                   |                                    |                           |  |
| 5      | Plot area (Gross)                                                          |                                                        | CORP. OFFICE: 281,UDYOG VIH                                                           | AR, PHASE-II, GURGAON (HARYA            |                                                                                                   |                                    |                           |  |
|        | Covered area (at ground LvI)                                               |                                                        |                                                                                       | 2.5753 Acres (10421.85 Sqm.)<br>2806.24 |                                                                                                   |                                    |                           |  |
| 7      | Height of building from N.H.                                               |                                                        |                                                                                       |                                         | 2000.21                                                                                           |                                    |                           |  |
| 8. a)  | Overall height (from grade<br>level/ surrounding ground<br>level)          |                                                        |                                                                                       |                                         | 55.40M                                                                                            |                                    |                           |  |
| b)     | Height upto the highest                                                    |                                                        |                                                                                       |                                         | 42.4 M                                                                                            |                                    |                           |  |
| 9      | occupied floor<br>Number of floors (including<br>ground floor)             |                                                        |                                                                                       |                                         | 3 BASEMENT AND G+12 FLOOF<br>(16 FLOORS)                                                          | 3                                  |                           |  |
| 10. \  |                                                                            |                                                        |                                                                                       |                                         | 2.0                                                                                               |                                    |                           |  |
| 10. a) | Number of basements (please<br>indicate level below grade in<br>each case) |                                                        |                                                                                       |                                         | 3 Basement<br>Basement 1 = -3.5M. Lvl.<br>Basement 2 = -8.00M. Lvl.<br>Basement 3 = -12.50M. Lvl. |                                    |                           |  |
| b)     | Area of Basement and Podium                                                |                                                        |                                                                                       |                                         | Basement 1 = 3510.00 Sqm.                                                                         |                                    |                           |  |
|        |                                                                            |                                                        |                                                                                       |                                         | Basement 2 = 3920.03 Sqm.                                                                         |                                    |                           |  |
|        |                                                                            |                                                        |                                                                                       | Total Ba                                | Basement 3 = 3723.13 Sqm.<br>asement Area (B1+B2+B3) = 1115                                       | 3.16 Sqm.                          |                           |  |
|        | Occupancy (use - Please<br>mention separately for                          | PART-4 CLAUSE 4.3 &<br>4.4.2.1 TABLE-3                 | Floors                                                                                | Covered Area (Sqm.)                     | No. of Studio Apartment                                                                           | No. of 1BHK /STUDIO                | Population                |  |
|        | basement and floors)                                                       | 3 Sqm. Per Person                                      | Ground Floor                                                                          | 2772.96                                 |                                                                                                   |                                    | 924.32                    |  |
|        | DETAIL                                                                     | 6 Sqm. Per Person<br>6 Sqm. Per Person                 | First Floor<br>Second Floor                                                           | 2406.13<br>2383.02                      |                                                                                                   |                                    | 401.02 397.17             |  |
|        | RETAIL                                                                     | 6 Sqm. Per Person                                      | -                                                                                     | 2463.12                                 |                                                                                                   |                                    | 410.52                    |  |
|        |                                                                            | Cinema seating<br>(366Nos.)                            | Third Floor                                                                           |                                         |                                                                                                   |                                    | 439.20                    |  |
|        |                                                                            | Food Court 6<br>Sqm. Per Person                        |                                                                                       | 1590                                    |                                                                                                   |                                    | 265.00                    |  |
|        | SERVICE FLOOR                                                              |                                                        | Fourth Floor (Service Floor)<br>Fifth Floor                                           | 1173.39                                 | 28                                                                                                | 3                                  | 71.00                     |  |
|        |                                                                            |                                                        | Sixth Floor                                                                           | 1173.39                                 | 28                                                                                                | 3                                  | 71.00                     |  |
|        |                                                                            |                                                        | SeventhFloor                                                                          | 1173.39                                 | 28                                                                                                | 3                                  | 71.00                     |  |
|        | SERVICE APARTMENTS                                                         | 2 person per studio ,                                  | Eighth Floor                                                                          | 1132.14                                 | 28                                                                                                | 3                                  | 71.00                     |  |
|        |                                                                            | 5 person per 1BHK                                      | Ninth Floor                                                                           | 1132.14                                 | 28                                                                                                | 3                                  | 71.00                     |  |
|        |                                                                            |                                                        | Tenth Floor                                                                           | 1132.14                                 | 28                                                                                                | 3                                  | 71.00                     |  |
|        |                                                                            |                                                        | Eleventh Floor                                                                        | 1079.01                                 | 28                                                                                                | 3                                  | 71.00                     |  |
|        | MULTIPURPOSE HALL                                                          | 6 Sqm. Per Person                                      | Twelfth Floor                                                                         | 389.75<br>TOTAL POPULATION              | 0                                                                                                 | 0                                  | 64.96<br><b>3399.19</b>   |  |
| 12     | Covered area of typ. Floors                                                |                                                        | Floor                                                                                 |                                         | Covered A                                                                                         | Area (Sqm.)                        |                           |  |
|        |                                                                            |                                                        | Ground Floor                                                                          |                                         | 277                                                                                               | 72.96                              |                           |  |
|        |                                                                            |                                                        | First Floor<br>Second Floor                                                           |                                         |                                                                                                   | 06.13<br>33.02                     |                           |  |
|        |                                                                            |                                                        | Third Floor                                                                           |                                         |                                                                                                   | 53.12                              |                           |  |
|        |                                                                            |                                                        | Fourth Floor                                                                          |                                         | 74                                                                                                | 1.81                               |                           |  |
|        |                                                                            |                                                        | Fifth Floor                                                                           |                                         |                                                                                                   | 73.39<br>73.39                     |                           |  |
|        |                                                                            |                                                        | Sixth Floor<br>SeventhFloor                                                           |                                         |                                                                                                   | /3.39<br>/3.39                     |                           |  |
|        | -                                                                          | -                                                      | Eighth Floor                                                                          |                                         | 113                                                                                               | 32.14                              |                           |  |
|        |                                                                            |                                                        | Ninth Floor<br>Tenth Floor                                                            |                                         |                                                                                                   | 32.14<br>32.14                     |                           |  |
|        |                                                                            |                                                        | Eleventh Floor                                                                        |                                         | 107                                                                                               | 79.01                              |                           |  |
|        |                                                                            |                                                        | Twelfth Floor<br>Total                                                                |                                         | 9.75<br><b>85.39</b>                                                                              |                                    |                           |  |
|        | Parking areas<br>Basement @ 35 Sqm / ECS<br>Surface @ 25 Sqm / ECS         |                                                        | No. of Parking                                                                        |                                         | Parking A                                                                                         | vrea (Sqm.)                        |                           |  |
|        |                                                                            | Basement 1 =                                           | 112                                                                                   |                                         |                                                                                                   | 54.98                              |                           |  |
|        |                                                                            | Basement 2 =<br>Basement 3 =                           | 116<br>120                                                                            |                                         |                                                                                                   | 91.51<br>35.18                     |                           |  |
|        |                                                                            | Surface Parking =                                      | 55                                                                                    |                                         |                                                                                                   | 375                                |                           |  |
|        |                                                                            | NBC PART 4 CLAUSE<br>5.1.6 45 MT<br>(Fire tender load) |                                                                                       | 60 Ton For Fire Tender Movement         |                                                                                                   |                                    |                           |  |