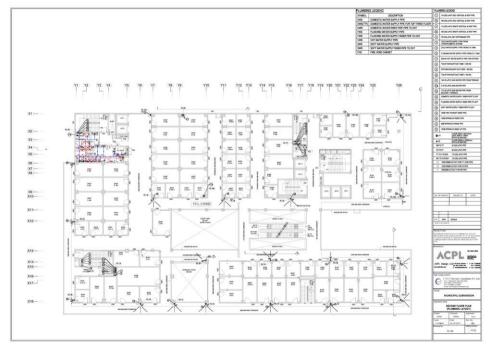

वरिष्ठ दगकल केन्द्र अधिकारी वमकल केन्द्र सेक्टर-29. नगर निगम गुढगांव।

Revised Building Plan of Commercial Colony Measuring 2.893 Acres (License No. 34 of 2012 dated 15-4-2012) in Sector- 70, Gurgaon Manesar Urban Complex being developed by Shine Buildcon Pvt. Ltd. FIRE ADVISOR COMMITTEE: QUESTIONNAIRE FOR COMMERCIAL AREA

|        | The proposed Fire Fighting Scheme                                          |                                                        |                                                                                       |                                         |                                                                                                   |                                    |                           |  |
|--------|----------------------------------------------------------------------------|--------------------------------------------------------|---------------------------------------------------------------------------------------|-----------------------------------------|---------------------------------------------------------------------------------------------------|------------------------------------|---------------------------|--|
| S.No   | IO DESCRIPTION AS PER NBC Proposed                                         |                                                        |                                                                                       |                                         |                                                                                                   |                                    |                           |  |
| 1      | Name of Building                                                           |                                                        |                                                                                       |                                         |                                                                                                   |                                    |                           |  |
| 1      | Name of Building                                                           |                                                        | Revised Building Plan of Comme<br>being developed by Shine Build                      |                                         | Acres ( License No. 34 of 2012 dat                                                                | ed 15-4-2012) in Sector- 70, Gurga | aon Manesar Urban Complex |  |
| 2      | Address of Building                                                        |                                                        | SHINE BUILDCON PVT. LTD. SEC                                                          | TOR-70, BADSHAPUR VILLAGE, (            | GURGAON (HARYANA)                                                                                 |                                    |                           |  |
|        | Name and address of<br>builder/promoter                                    |                                                        | SHINE BUILDCON PVT. LTD<br>REGD. OFFICE: H-334,GROUND                                 |                                         |                                                                                                   |                                    |                           |  |
|        | Name and address of Owner /<br>occupiers of individual flats               |                                                        | CORP. OFFICE: H-281,UDYOG VI<br>SHINE BUILDCON PVT. LTD<br>REGD. OFFICE: H-334,GROUND |                                         |                                                                                                   |                                    |                           |  |
| 5      | Plot area (Gross)                                                          |                                                        | CORP. OFFICE: 281,UDYOG VIH                                                           | AR, PHASE-II, GURGAON (HARYA            |                                                                                                   |                                    |                           |  |
|        | Covered area (at ground LvI)                                               |                                                        |                                                                                       | 2.5753 Acres (10421.85 Sqm.)<br>2806.24 |                                                                                                   |                                    |                           |  |
| 7      | Height of building from N.H.                                               |                                                        |                                                                                       |                                         | 2000.21                                                                                           |                                    |                           |  |
| 8. a)  | Overall height (from grade<br>level/ surrounding ground<br>level)          |                                                        |                                                                                       |                                         | 55.40M                                                                                            |                                    |                           |  |
| b)     | Height upto the highest                                                    |                                                        |                                                                                       |                                         | 42.4 M                                                                                            |                                    |                           |  |
| 9      | occupied floor<br>Number of floors (including<br>ground floor)             |                                                        |                                                                                       |                                         | 3 BASEMENT AND G+12 FLOOF<br>(16 FLOORS)                                                          | 3                                  |                           |  |
| 10. \  |                                                                            |                                                        |                                                                                       |                                         | 2.0                                                                                               |                                    |                           |  |
| 10. a) | Number of basements (please<br>indicate level below grade in<br>each case) |                                                        |                                                                                       |                                         | 3 Basement<br>Basement 1 = -3.5M. Lvl.<br>Basement 2 = -8.00M. Lvl.<br>Basement 3 = -12.50M. Lvl. |                                    |                           |  |
| b)     | Area of Basement and Podium                                                |                                                        |                                                                                       |                                         | Basement 1 = 3510.00 Sqm.                                                                         |                                    |                           |  |
|        |                                                                            |                                                        |                                                                                       |                                         | Basement 2 = 3920.03 Sqm.                                                                         |                                    |                           |  |
|        |                                                                            |                                                        |                                                                                       | Total Ba                                | Basement 3 = 3723.13 Sqm.<br>asement Area (B1+B2+B3) = 1115                                       | 3.16 Sqm.                          |                           |  |
|        | Occupancy (use - Please<br>mention separately for                          | PART-4 CLAUSE 4.3 &<br>4.4.2.1 TABLE-3                 | Floors                                                                                | Covered Area (Sqm.)                     | No. of Studio Apartment                                                                           | No. of 1BHK /STUDIO                | Population                |  |
|        | basement and floors)                                                       | 3 Sqm. Per Person                                      | Ground Floor                                                                          | 2772.96                                 |                                                                                                   |                                    | 924.32                    |  |
|        | DETAIL                                                                     | 6 Sqm. Per Person<br>6 Sqm. Per Person                 | First Floor<br>Second Floor                                                           | 2406.13<br>2383.02                      |                                                                                                   |                                    | 401.02 397.17             |  |
|        | RETAIL                                                                     | 6 Sqm. Per Person                                      | -                                                                                     | 2463.12                                 |                                                                                                   |                                    | 410.52                    |  |
|        |                                                                            | Cinema seating<br>(366Nos.)                            | Third Floor                                                                           |                                         |                                                                                                   |                                    | 439.20                    |  |
|        |                                                                            | Food Court 6<br>Sqm. Per Person                        |                                                                                       | 1590                                    |                                                                                                   |                                    | 265.00                    |  |
|        | SERVICE FLOOR                                                              |                                                        | Fourth Floor (Service Floor)<br>Fifth Floor                                           | 1173.39                                 | 28                                                                                                | 3                                  | 71.00                     |  |
|        |                                                                            |                                                        | Sixth Floor                                                                           | 1173.39                                 | 28                                                                                                | 3                                  | 71.00                     |  |
|        |                                                                            |                                                        | SeventhFloor                                                                          | 1173.39                                 | 28                                                                                                | 3                                  | 71.00                     |  |
|        | SERVICE APARTMENTS                                                         | 2 person per studio ,                                  | Eighth Floor                                                                          | 1132.14                                 | 28                                                                                                | 3                                  | 71.00                     |  |
|        |                                                                            | 5 person per 1BHK                                      | Ninth Floor                                                                           | 1132.14                                 | 28                                                                                                | 3                                  | 71.00                     |  |
|        |                                                                            |                                                        | Tenth Floor                                                                           | 1132.14                                 | 28                                                                                                | 3                                  | 71.00                     |  |
|        |                                                                            |                                                        | Eleventh Floor                                                                        | 1079.01                                 | 28                                                                                                | 3                                  | 71.00                     |  |
|        | MULTIPURPOSE HALL                                                          | 6 Sqm. Per Person                                      | Twelfth Floor                                                                         | 389.75<br>TOTAL POPULATION              | 0                                                                                                 | 0                                  | 64.96<br><b>3399.19</b>   |  |
| 12     | Covered area of typ. Floors                                                |                                                        | Floor                                                                                 |                                         | Covered A                                                                                         | Area (Sqm.)                        |                           |  |
|        |                                                                            |                                                        | Ground Floor                                                                          |                                         | 277                                                                                               | 72.96                              |                           |  |
|        |                                                                            |                                                        | First Floor<br>Second Floor                                                           |                                         |                                                                                                   | 06.13<br>33.02                     |                           |  |
|        |                                                                            |                                                        | Third Floor                                                                           |                                         |                                                                                                   | 53.12                              |                           |  |
|        |                                                                            |                                                        | Fourth Floor                                                                          |                                         | 74                                                                                                | 1.81                               |                           |  |
|        |                                                                            |                                                        | Fifth Floor                                                                           |                                         |                                                                                                   | 73.39<br>73.39                     |                           |  |
|        |                                                                            |                                                        | Sixth Floor<br>SeventhFloor                                                           |                                         |                                                                                                   | /3.39<br>/3.39                     |                           |  |
|        | -                                                                          | -                                                      | Eighth Floor                                                                          |                                         | 113                                                                                               | 32.14                              |                           |  |
|        |                                                                            |                                                        | Ninth Floor<br>Tenth Floor                                                            |                                         |                                                                                                   | 32.14<br>32.14                     |                           |  |
|        |                                                                            |                                                        | Eleventh Floor                                                                        |                                         | 107                                                                                               | 79.01                              |                           |  |
|        |                                                                            |                                                        | Twelfth Floor<br>Total                                                                |                                         | 9.75<br><b>85.39</b>                                                                              |                                    |                           |  |
|        | Parking areas<br>Basement @ 35 Sqm / ECS<br>Surface @ 25 Sqm / ECS         |                                                        | No. of Parking                                                                        |                                         | Parking A                                                                                         | vrea (Sqm.)                        |                           |  |
|        |                                                                            | Basement 1 =                                           | 112                                                                                   |                                         |                                                                                                   | 54.98                              |                           |  |
|        |                                                                            | Basement 2 =<br>Basement 3 =                           | 116<br>120                                                                            |                                         |                                                                                                   | 91.51<br>35.18                     |                           |  |
|        |                                                                            | Surface Parking =                                      | 55                                                                                    |                                         |                                                                                                   | 375                                |                           |  |
|        |                                                                            | NBC PART 4 CLAUSE<br>5.1.6 45 MT<br>(Fire tender load) |                                                                                       | 60 Ton For Fire Tender Movement         |                                                                                                   |                                    |                           |  |