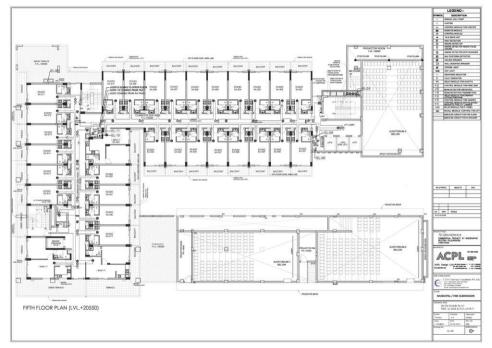

|        | The proposed Fire Fighting Scheme                                          |                                                        |                                                                                       |                                         |                                                                                                   |                                    |                           |  |
|--------|----------------------------------------------------------------------------|--------------------------------------------------------|---------------------------------------------------------------------------------------|-----------------------------------------|---------------------------------------------------------------------------------------------------|------------------------------------|---------------------------|--|
| S.No   | IO DESCRIPTION AS PER NBC Proposed                                         |                                                        |                                                                                       |                                         |                                                                                                   |                                    |                           |  |
| 1      | Name of Building                                                           |                                                        |                                                                                       |                                         |                                                                                                   |                                    |                           |  |
| 1      | Name of Building                                                           |                                                        | Revised Building Plan of Comme<br>being developed by Shine Build                      |                                         | Acres ( License No. 34 of 2012 dat                                                                | ed 15-4-2012) in Sector- 70, Gurga | aon Manesar Urban Complex |  |
| 2      | Address of Building                                                        |                                                        | SHINE BUILDCON PVT. LTD. SEC                                                          | TOR-70, BADSHAPUR VILLAGE, (            | GURGAON (HARYANA)                                                                                 |                                    |                           |  |
|        | Name and address of<br>builder/promoter                                    |                                                        | SHINE BUILDCON PVT. LTD<br>REGD. OFFICE: H-334,GROUND                                 |                                         |                                                                                                   |                                    |                           |  |
|        | Name and address of Owner /<br>occupiers of individual flats               |                                                        | CORP. OFFICE: H-281,UDYOG VI<br>SHINE BUILDCON PVT. LTD<br>REGD. OFFICE: H-334,GROUND |                                         |                                                                                                   |                                    |                           |  |
| 5      | Plot area (Gross)                                                          |                                                        | CORP. OFFICE: 281,UDYOG VIH                                                           | AR, PHASE-II, GURGAON (HARYA            |                                                                                                   |                                    |                           |  |
|        | Covered area (at ground LvI)                                               |                                                        |                                                                                       | 2.5753 Acres (10421.85 Sqm.)<br>2806.24 |                                                                                                   |                                    |                           |  |
| 7      | Height of building from N.H.                                               |                                                        |                                                                                       |                                         | 2000.21                                                                                           |                                    |                           |  |
| 8. a)  | Overall height (from grade<br>level/ surrounding ground<br>level)          |                                                        |                                                                                       |                                         | 55.40M                                                                                            |                                    |                           |  |
| b)     | Height upto the highest                                                    |                                                        |                                                                                       |                                         | 42.4 M                                                                                            |                                    |                           |  |
| 9      | occupied floor<br>Number of floors (including<br>ground floor)             |                                                        |                                                                                       |                                         | 3 BASEMENT AND G+12 FLOOF<br>(16 FLOORS)                                                          | 3                                  |                           |  |
| 10. \  |                                                                            |                                                        |                                                                                       |                                         | 2.0                                                                                               |                                    |                           |  |
| 10. a) | Number of basements (please<br>indicate level below grade in<br>each case) |                                                        |                                                                                       |                                         | 3 Basement<br>Basement 1 = -3.5M. Lvl.<br>Basement 2 = -8.00M. Lvl.<br>Basement 3 = -12.50M. Lvl. |                                    |                           |  |
| b)     | Area of Basement and Podium                                                |                                                        |                                                                                       |                                         | Basement 1 = 3510.00 Sqm.                                                                         |                                    |                           |  |
|        |                                                                            |                                                        |                                                                                       |                                         | Basement 2 = 3920.03 Sqm.                                                                         |                                    |                           |  |
|        |                                                                            |                                                        |                                                                                       | Total Ba                                | Basement 3 = 3723.13 Sqm.<br>asement Area (B1+B2+B3) = 1115                                       | 3.16 Sqm.                          |                           |  |
|        | Occupancy (use - Please<br>mention separately for                          | PART-4 CLAUSE 4.3 &<br>4.4.2.1 TABLE-3                 | Floors                                                                                | Covered Area (Sqm.)                     | No. of Studio Apartment                                                                           | No. of 1BHK /STUDIO                | Population                |  |
|        | basement and floors)                                                       | 3 Sqm. Per Person                                      | Ground Floor                                                                          | 2772.96                                 |                                                                                                   |                                    | 924.32                    |  |
|        | DETAIL                                                                     | 6 Sqm. Per Person<br>6 Sqm. Per Person                 | First Floor<br>Second Floor                                                           | 2406.13<br>2383.02                      |                                                                                                   |                                    | 401.02 397.17             |  |
|        | RETAIL                                                                     | 6 Sqm. Per Person                                      | -                                                                                     | 2463.12                                 |                                                                                                   |                                    | 410.52                    |  |
|        |                                                                            | Cinema seating<br>(366Nos.)                            | Third Floor                                                                           |                                         |                                                                                                   |                                    | 439.20                    |  |
|        |                                                                            | Food Court 6<br>Sqm. Per Person                        |                                                                                       | 1590                                    |                                                                                                   |                                    | 265.00                    |  |
|        | SERVICE FLOOR                                                              |                                                        | Fourth Floor (Service Floor)<br>Fifth Floor                                           | 1173.39                                 | 28                                                                                                | 3                                  | 71.00                     |  |
|        |                                                                            |                                                        | Sixth Floor                                                                           | 1173.39                                 | 28                                                                                                | 3                                  | 71.00                     |  |
|        |                                                                            |                                                        | SeventhFloor                                                                          | 1173.39                                 | 28                                                                                                | 3                                  | 71.00                     |  |
|        | SERVICE APARTMENTS                                                         | 2 person per studio ,                                  | Eighth Floor                                                                          | 1132.14                                 | 28                                                                                                | 3                                  | 71.00                     |  |
|        |                                                                            | 5 person per 1BHK                                      | Ninth Floor                                                                           | 1132.14                                 | 28                                                                                                | 3                                  | 71.00                     |  |
|        |                                                                            |                                                        | Tenth Floor                                                                           | 1132.14                                 | 28                                                                                                | 3                                  | 71.00                     |  |
|        |                                                                            |                                                        | Eleventh Floor                                                                        | 1079.01                                 | 28                                                                                                | 3                                  | 71.00                     |  |
|        | MULTIPURPOSE HALL                                                          | 6 Sqm. Per Person                                      | Twelfth Floor                                                                         | 389.75<br>TOTAL POPULATION              | 0                                                                                                 | 0                                  | 64.96<br><b>3399.19</b>   |  |
| 12     | Covered area of typ. Floors                                                |                                                        | Floor                                                                                 |                                         | Covered A                                                                                         | Area (Sqm.)                        |                           |  |
|        |                                                                            |                                                        | Ground Floor                                                                          |                                         | 277                                                                                               | 72.96                              |                           |  |
|        |                                                                            |                                                        | First Floor<br>Second Floor                                                           |                                         |                                                                                                   | 06.13<br>33.02                     |                           |  |
|        |                                                                            |                                                        | Third Floor                                                                           |                                         |                                                                                                   | 53.12                              |                           |  |
|        |                                                                            |                                                        | Fourth Floor                                                                          |                                         | 74                                                                                                | 1.81                               |                           |  |
|        |                                                                            |                                                        | Fifth Floor                                                                           |                                         |                                                                                                   | 73.39<br>73.39                     |                           |  |
|        |                                                                            |                                                        | Sixth Floor<br>SeventhFloor                                                           |                                         |                                                                                                   | /3.39<br>/3.39                     |                           |  |
|        | -                                                                          | -                                                      | Eighth Floor                                                                          |                                         | 113                                                                                               | 32.14                              |                           |  |
|        |                                                                            |                                                        | Ninth Floor<br>Tenth Floor                                                            |                                         |                                                                                                   | 32.14<br>32.14                     |                           |  |
|        |                                                                            |                                                        | Eleventh Floor                                                                        |                                         | 107                                                                                               | 79.01                              |                           |  |
|        |                                                                            |                                                        | Twelfth Floor<br>Total                                                                |                                         | 9.75<br><b>85.39</b>                                                                              |                                    |                           |  |
|        | Parking areas<br>Basement @ 35 Sqm / ECS<br>Surface @ 25 Sqm / ECS         |                                                        | No. of Parking                                                                        |                                         | Parking A                                                                                         | vrea (Sqm.)                        |                           |  |
|        |                                                                            | Basement 1 =                                           | 112                                                                                   |                                         |                                                                                                   | 54.98                              |                           |  |
|        |                                                                            | Basement 2 =<br>Basement 3 =                           | 116<br>120                                                                            |                                         |                                                                                                   | 91.51<br>35.18                     |                           |  |
|        |                                                                            | Surface Parking =                                      | 55                                                                                    |                                         |                                                                                                   | 375                                |                           |  |
|        |                                                                            | NBC PART 4 CLAUSE<br>5.1.6 45 MT<br>(Fire tender load) |                                                                                       | 60 Ton For Fire Tender Movement         |                                                                                                   |                                    |                           |  |