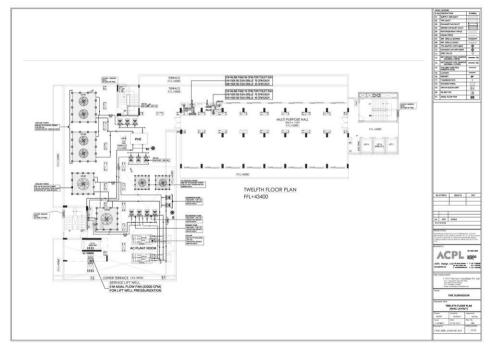

|        | The proposed Fire Fighting Scheme                                          |                                                        |                                                                                       |                                         |                                                                                                   |                                    |                           |  |
|--------|----------------------------------------------------------------------------|--------------------------------------------------------|---------------------------------------------------------------------------------------|-----------------------------------------|---------------------------------------------------------------------------------------------------|------------------------------------|---------------------------|--|
| S.No   | IO DESCRIPTION AS PER NBC Proposed                                         |                                                        |                                                                                       |                                         |                                                                                                   |                                    |                           |  |
| 1      | Name of Building                                                           |                                                        |                                                                                       |                                         |                                                                                                   |                                    |                           |  |
| 1      | Name of Building                                                           |                                                        | Revised Building Plan of Comme<br>being developed by Shine Build                      |                                         | Acres ( License No. 34 of 2012 dat                                                                | ed 15-4-2012) in Sector- 70, Gurga | aon Manesar Urban Complex |  |
| 2      | Address of Building                                                        |                                                        | SHINE BUILDCON PVT. LTD. SEC                                                          | TOR-70, BADSHAPUR VILLAGE, (            | GURGAON (HARYANA)                                                                                 |                                    |                           |  |
|        | Name and address of<br>builder/promoter                                    |                                                        | SHINE BUILDCON PVT. LTD<br>REGD. OFFICE: H-334,GROUND                                 |                                         |                                                                                                   |                                    |                           |  |
|        | Name and address of Owner /<br>occupiers of individual flats               |                                                        | CORP. OFFICE: H-281,UDYOG VI<br>SHINE BUILDCON PVT. LTD<br>REGD. OFFICE: H-334,GROUND |                                         |                                                                                                   |                                    |                           |  |
| 5      | Plot area (Gross)                                                          |                                                        | CORP. OFFICE: 281,UDYOG VIH                                                           | AR, PHASE-II, GURGAON (HARYA            |                                                                                                   |                                    |                           |  |
|        | Covered area (at ground LvI)                                               |                                                        |                                                                                       | 2.5753 Acres (10421.85 Sqm.)<br>2806.24 |                                                                                                   |                                    |                           |  |
| 7      | Height of building from N.H.                                               |                                                        |                                                                                       |                                         | 2000.21                                                                                           |                                    |                           |  |
| 8. a)  | Overall height (from grade<br>level/ surrounding ground<br>level)          |                                                        |                                                                                       |                                         | 55.40M                                                                                            |                                    |                           |  |
| b)     | Height upto the highest                                                    |                                                        |                                                                                       |                                         | 42.4 M                                                                                            |                                    |                           |  |
| 9      | occupied floor<br>Number of floors (including<br>ground floor)             |                                                        |                                                                                       |                                         | 3 BASEMENT AND G+12 FLOOF<br>(16 FLOORS)                                                          | 3                                  |                           |  |
| 10. \  |                                                                            |                                                        |                                                                                       |                                         | 2.0                                                                                               |                                    |                           |  |
| 10. a) | Number of basements (please<br>indicate level below grade in<br>each case) |                                                        |                                                                                       |                                         | 3 Basement<br>Basement 1 = -3.5M. Lvl.<br>Basement 2 = -8.00M. Lvl.<br>Basement 3 = -12.50M. Lvl. |                                    |                           |  |
| b)     | Area of Basement and Podium                                                |                                                        |                                                                                       |                                         | Basement 1 = 3510.00 Sqm.                                                                         |                                    |                           |  |
|        |                                                                            |                                                        |                                                                                       |                                         | Basement 2 = 3920.03 Sqm.                                                                         |                                    |                           |  |
|        |                                                                            |                                                        |                                                                                       | Total Ba                                | Basement 3 = 3723.13 Sqm.<br>asement Area (B1+B2+B3) = 1115                                       | 3.16 Sqm.                          |                           |  |
|        | Occupancy (use - Please<br>mention separately for                          | PART-4 CLAUSE 4.3 &<br>4.4.2.1 TABLE-3                 | Floors                                                                                | Covered Area (Sqm.)                     | No. of Studio Apartment                                                                           | No. of 1BHK /STUDIO                | Population                |  |
|        | basement and floors)                                                       | 3 Sqm. Per Person                                      | Ground Floor                                                                          | 2772.96                                 |                                                                                                   |                                    | 924.32                    |  |
|        | DETAIL                                                                     | 6 Sqm. Per Person<br>6 Sqm. Per Person                 | First Floor<br>Second Floor                                                           | 2406.13<br>2383.02                      |                                                                                                   |                                    | 401.02 397.17             |  |
|        | RETAIL                                                                     | 6 Sqm. Per Person                                      | -                                                                                     | 2463.12                                 |                                                                                                   |                                    | 410.52                    |  |
|        |                                                                            | Cinema seating<br>(366Nos.)                            | Third Floor                                                                           |                                         |                                                                                                   |                                    | 439.20                    |  |
|        |                                                                            | Food Court 6<br>Sqm. Per Person                        |                                                                                       | 1590                                    |                                                                                                   |                                    | 265.00                    |  |
|        | SERVICE FLOOR                                                              |                                                        | Fourth Floor (Service Floor)<br>Fifth Floor                                           | 1173.39                                 | 28                                                                                                | 3                                  | 71.00                     |  |
|        |                                                                            |                                                        | Sixth Floor                                                                           | 1173.39                                 | 28                                                                                                | 3                                  | 71.00                     |  |
|        |                                                                            |                                                        | SeventhFloor                                                                          | 1173.39                                 | 28                                                                                                | 3                                  | 71.00                     |  |
|        | SERVICE APARTMENTS                                                         | 2 person per studio ,                                  | Eighth Floor                                                                          | 1132.14                                 | 28                                                                                                | 3                                  | 71.00                     |  |
|        |                                                                            | 5 person per 1BHK                                      | Ninth Floor                                                                           | 1132.14                                 | 28                                                                                                | 3                                  | 71.00                     |  |
|        |                                                                            |                                                        | Tenth Floor                                                                           | 1132.14                                 | 28                                                                                                | 3                                  | 71.00                     |  |
|        |                                                                            |                                                        | Eleventh Floor                                                                        | 1079.01                                 | 28                                                                                                | 3                                  | 71.00                     |  |
|        | MULTIPURPOSE HALL                                                          | 6 Sqm. Per Person                                      | Twelfth Floor                                                                         | 389.75<br>TOTAL POPULATION              | 0                                                                                                 | 0                                  | 64.96<br><b>3399.19</b>   |  |
| 12     | Covered area of typ. Floors                                                |                                                        | Floor                                                                                 |                                         | Covered A                                                                                         | Area (Sqm.)                        |                           |  |
|        |                                                                            |                                                        | Ground Floor                                                                          |                                         | 277                                                                                               | 72.96                              |                           |  |
|        |                                                                            |                                                        | First Floor<br>Second Floor                                                           |                                         |                                                                                                   | 06.13<br>33.02                     |                           |  |
|        |                                                                            |                                                        | Third Floor                                                                           |                                         |                                                                                                   | 53.12                              |                           |  |
|        |                                                                            |                                                        | Fourth Floor                                                                          |                                         | 74                                                                                                | 1.81                               |                           |  |
|        |                                                                            |                                                        | Fifth Floor                                                                           |                                         |                                                                                                   | 73.39<br>73.39                     |                           |  |
|        |                                                                            |                                                        | Sixth Floor<br>SeventhFloor                                                           |                                         |                                                                                                   | /3.39<br>/3.39                     |                           |  |
|        | -                                                                          | -                                                      | Eighth Floor                                                                          |                                         | 113                                                                                               | 32.14                              |                           |  |
|        |                                                                            |                                                        | Ninth Floor<br>Tenth Floor                                                            |                                         |                                                                                                   | 32.14<br>32.14                     |                           |  |
|        |                                                                            |                                                        | Eleventh Floor                                                                        |                                         | 107                                                                                               | 79.01                              |                           |  |
|        |                                                                            |                                                        | Twelfth Floor<br>Total                                                                |                                         | 9.75<br><b>85.39</b>                                                                              |                                    |                           |  |
|        | Parking areas<br>Basement @ 35 Sqm / ECS<br>Surface @ 25 Sqm / ECS         |                                                        | No. of Parking                                                                        |                                         | Parking A                                                                                         | vrea (Sqm.)                        |                           |  |
|        |                                                                            | Basement 1 =                                           | 112                                                                                   |                                         |                                                                                                   | 54.98                              |                           |  |
|        |                                                                            | Basement 2 =<br>Basement 3 =                           | 116<br>120                                                                            |                                         |                                                                                                   | 91.51<br>35.18                     |                           |  |
|        |                                                                            | Surface Parking =                                      | 55                                                                                    |                                         |                                                                                                   | 375                                |                           |  |
|        |                                                                            | NBC PART 4 CLAUSE<br>5.1.6 45 MT<br>(Fire tender load) |                                                                                       | 60 Ton For Fire Tender Movement         |                                                                                                   |                                    |                           |  |

| S.No | DESCRIPTION                                                  | AS PER NBC                                           | Proposed                                                                                                                                                                       |  |  |
|------|--------------------------------------------------------------|------------------------------------------------------|--------------------------------------------------------------------------------------------------------------------------------------------------------------------------------|--|--|
| 14   | Details of surrounding                                       |                                                      |                                                                                                                                                                                |  |  |
| 14   | property / features                                          |                                                      | Land Use is Commercial                                                                                                                                                         |  |  |
|      | Compass directions in<br>relations to the building           |                                                      | OWNERS                                                                                                                                                                         |  |  |
|      | North                                                        |                                                      | 24 MT WIDE ROAD                                                                                                                                                                |  |  |
|      | South<br>East                                                |                                                      | PRIVATE PROPERTY<br>60MT WIDE SECTOR ROAD                                                                                                                                      |  |  |
|      | West                                                         |                                                      | PRIVATE PROPERTY                                                                                                                                                               |  |  |
| 15   | Approach to proposed                                         |                                                      |                                                                                                                                                                                |  |  |
|      | building, width of the road and                              |                                                      | 60M wide Sector Road (12M wide Service Road)                                                                                                                                   |  |  |
|      | connecting roads, if any                                     |                                                      |                                                                                                                                                                                |  |  |
| 1/   |                                                              |                                                      |                                                                                                                                                                                |  |  |
| 16   | Please give details of water<br>supply available exclusively | Tank as per NBC                                      |                                                                                                                                                                                |  |  |
| а    | for fire fighting.<br>Underground Fire Reserve               | 3,00,000 ltrs.                                       |                                                                                                                                                                                |  |  |
| a    |                                                              | 5,00,000 m3.                                         | Underground common fire tank of capacity 3,00,000 lit provided                                                                                                                 |  |  |
| b    | Over Head Fire Reserve                                       | 20,000 ltrs                                          | 20,000 ltrs                                                                                                                                                                    |  |  |
| 17   | Has wet risers (s) been                                      |                                                      |                                                                                                                                                                                |  |  |
| 17   |                                                              | Table No-23 Clause 2.3<br>& Table no 24 Clause       |                                                                                                                                                                                |  |  |
|      |                                                              | 5.1.2 Required 1                                     | Yes                                                                                                                                                                            |  |  |
|      | indicate the number of risers                                | no.Wet riser per 1000<br>sqm.(150 dia)               |                                                                                                                                                                                |  |  |
|      | and internal dia of each.                                    | sqiii.(150 dia)                                      |                                                                                                                                                                                |  |  |
|      |                                                              |                                                      | For SERVICE APARTMENT BLOCK - 5th floor to terrace level- 3 Nos. Riser on each floor<br>4th floor 3 Nos. Riser                                                                 |  |  |
|      |                                                              |                                                      | 3rd floor 7 Nos. Riser                                                                                                                                                         |  |  |
|      |                                                              |                                                      | 2nd floor 7 Nos. Riser                                                                                                                                                         |  |  |
|      |                                                              |                                                      | 1st floor 8 Nos. Riser                                                                                                                                                         |  |  |
|      |                                                              |                                                      | Gr. Floor 6 Nos. Riser                                                                                                                                                         |  |  |
|      |                                                              |                                                      | B1 4 Nos. Riser<br>B2 4 Nos. Riser                                                                                                                                             |  |  |
|      |                                                              |                                                      | B3 4 Nos. Riser                                                                                                                                                                |  |  |
| 18   | Has any down comer been                                      |                                                      |                                                                                                                                                                                |  |  |
| 10   | provided? If so, please give                                 | Not required                                         | Not provided                                                                                                                                                                   |  |  |
|      | details.                                                     |                                                      |                                                                                                                                                                                |  |  |
| 19   | Please indicate the present                                  | NBC , Clause 5.1.6                                   | Water shall be fed from HUDA supply for replenishment of water for fire fighting. Total water storage of 3,00,000 litres in underground tanks for Fire Fighting tanks has been |  |  |
|      | arrangement for                                              | replenishment with                                   | proposed.                                                                                                                                                                      |  |  |
|      | replenishment of water for fire                              | alternate source of supply<br>at the rate 1000lt/min |                                                                                                                                                                                |  |  |
|      | fighting                                                     |                                                      |                                                                                                                                                                                |  |  |
| 20   | Is a public or other water                                   |                                                      |                                                                                                                                                                                |  |  |
|      | storage facility available<br>nearby? If so, please give the |                                                      |                                                                                                                                                                                |  |  |
|      | capacity and diastance from your building; also please       |                                                      | 1 No. Raw water tanks capacity 75 cum each, 1 No. domestic water tanks capacity 75 cum each                                                                                    |  |  |
|      | indicate if it is readibly                                   |                                                      |                                                                                                                                                                                |  |  |
|      | accessible.                                                  |                                                      |                                                                                                                                                                                |  |  |
| 21   | Please give any other                                        |                                                      |                                                                                                                                                                                |  |  |
|      | information that you can                                     |                                                      | 1 No. Raw water tanks capacity 75 cum each, 1 No. domestic water tanks capacity 75 cum each                                                                                    |  |  |
|      | regarding availability of water                              |                                                      |                                                                                                                                                                                |  |  |
| 22   | supply for fire fighting.                                    |                                                      |                                                                                                                                                                                |  |  |
| 22   | Have internal hydrants been<br>provided? if so, please       |                                                      | Yes. For Service Apartment block 5th floor to terrace level- 3 Nos. Hydrant on each floor                                                                                      |  |  |
|      | indicate.                                                    | Required,NBC , Clause                                | 1st floor 8 Nos. Hydrant 2nd floor 7 Nos. Hydrant 3rd floor 7 Nos. Hydrant 4th floor 3 Nos. Hydrant                                                                            |  |  |
|      | a) No. of hydrants on each<br>floor including basement(s)    | 6.4.8.2; 1No.Per 1000                                | Gr. Floor 6 Nos. Hydrant<br>B1 4 Nos. Hydrant B2 4 Nos. Hydrant                                                                                                                |  |  |
|      | and terrace                                                  | Sq.M                                                 | B3 4 Nos. Hydrant                                                                                                                                                              |  |  |
|      | b) have these hydrants single<br>or twin outlets             |                                                      | Twin outlet                                                                                                                                                                    |  |  |
| 23   | Llove first aid been reals been                              |                                                      | Yes                                                                                                                                                                            |  |  |
| 23   | provided? If so, please                                      | Required NBC (Table No 23)                           |                                                                                                                                                                                |  |  |
| 24   | indicate<br>No. of hose reels on each floor                  |                                                      |                                                                                                                                                                                |  |  |
|      |                                                              | Required NBC , Clause                                | Yes. For Service Apartment block 5th floor to terrace level- 3 Nos. Hydrant on each floor                                                                                      |  |  |
|      |                                                              | 6.4.8.2 1No. Hose reel                               | 2nd Floor 7 Nos. Hydrant 3rd floor 7 Nos In Autodorium - 3 Nos . Hydrant 4th floor 3 Nos.<br>Gr. Floor 6 Nos. Hydrant 1st floor 7 Nos. Hydrant                                 |  |  |
|      |                                                              | with every hydrant                                   |                                                                                                                                                                                |  |  |
| а    | Including basement(s).                                       | Required NBC , Clause                                | B1 4 Nos. Hydrant B2 4 Nos. Hydrant                                                                                                                                            |  |  |
|      |                                                              | 6.4.8.2 1No. Hose reel                               |                                                                                                                                                                                |  |  |
| b    |                                                              | with every hydrant                                   | B3 4 Nos. Hydrant                                                                                                                                                              |  |  |