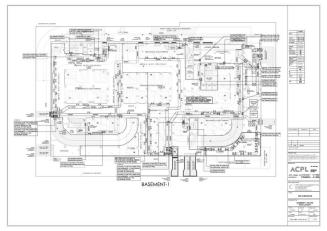

|        | The proposed Fire Fighting Scheme                                          |                                                        |                                                                                       |                                         |                                                                                                   |                                    |                           |  |
|--------|----------------------------------------------------------------------------|--------------------------------------------------------|---------------------------------------------------------------------------------------|-----------------------------------------|---------------------------------------------------------------------------------------------------|------------------------------------|---------------------------|--|
| S.No   | IO DESCRIPTION AS PER NBC Proposed                                         |                                                        |                                                                                       |                                         |                                                                                                   |                                    |                           |  |
| 1      | Name of Building                                                           |                                                        |                                                                                       |                                         |                                                                                                   |                                    |                           |  |
| 1      | Name of Building                                                           |                                                        | Revised Building Plan of Comme<br>being developed by Shine Build                      |                                         | Acres ( License No. 34 of 2012 dat                                                                | ed 15-4-2012) in Sector- 70, Gurga | aon Manesar Urban Complex |  |
| 2      | Address of Building                                                        |                                                        | SHINE BUILDCON PVT. LTD. SEC                                                          | TOR-70, BADSHAPUR VILLAGE, (            | GURGAON (HARYANA)                                                                                 |                                    |                           |  |
|        | Name and address of<br>builder/promoter                                    |                                                        | SHINE BUILDCON PVT. LTD<br>REGD. OFFICE: H-334,GROUND                                 |                                         |                                                                                                   |                                    |                           |  |
|        | Name and address of Owner /<br>occupiers of individual flats               |                                                        | CORP. OFFICE: H-281,UDYOG VI<br>SHINE BUILDCON PVT. LTD<br>REGD. OFFICE: H-334,GROUND |                                         |                                                                                                   |                                    |                           |  |
| 5      | Plot area (Gross)                                                          |                                                        | CORP. OFFICE: 281,UDYOG VIH                                                           | AR, PHASE-II, GURGAON (HARYA            |                                                                                                   |                                    |                           |  |
|        | Covered area (at ground LvI)                                               |                                                        |                                                                                       | 2.5753 Acres (10421.85 Sqm.)<br>2806.24 |                                                                                                   |                                    |                           |  |
| 7      | Height of building from N.H.                                               |                                                        |                                                                                       |                                         | 2000.21                                                                                           |                                    |                           |  |
| 8. a)  | Overall height (from grade<br>level/ surrounding ground<br>level)          |                                                        |                                                                                       |                                         | 55.40M                                                                                            |                                    |                           |  |
| b)     | Height upto the highest                                                    |                                                        |                                                                                       |                                         | 42.4 M                                                                                            |                                    |                           |  |
| 9      | occupied floor<br>Number of floors (including<br>ground floor)             |                                                        |                                                                                       |                                         | 3 BASEMENT AND G+12 FLOOF<br>(16 FLOORS)                                                          | 3                                  |                           |  |
| 10. \  |                                                                            |                                                        |                                                                                       |                                         | 2.0                                                                                               |                                    |                           |  |
| 10. a) | Number of basements (please<br>indicate level below grade in<br>each case) |                                                        |                                                                                       |                                         | 3 Basement<br>Basement 1 = -3.5M. Lvl.<br>Basement 2 = -8.00M. Lvl.<br>Basement 3 = -12.50M. Lvl. |                                    |                           |  |
| b)     | Area of Basement and Podium                                                |                                                        |                                                                                       |                                         | Basement 1 = 3510.00 Sqm.                                                                         |                                    |                           |  |
|        |                                                                            |                                                        |                                                                                       |                                         | Basement 2 = 3920.03 Sqm.                                                                         |                                    |                           |  |
|        |                                                                            |                                                        |                                                                                       | Total Ba                                | Basement 3 = 3723.13 Sqm.<br>asement Area (B1+B2+B3) = 1115                                       | 3.16 Sqm.                          |                           |  |
|        | Occupancy (use - Please<br>mention separately for                          | PART-4 CLAUSE 4.3 &<br>4.4.2.1 TABLE-3                 | Floors                                                                                | Covered Area (Sqm.)                     | No. of Studio Apartment                                                                           | No. of 1BHK /STUDIO                | Population                |  |
|        | basement and floors)                                                       | 3 Sqm. Per Person                                      | Ground Floor                                                                          | 2772.96                                 |                                                                                                   |                                    | 924.32                    |  |
|        | DETAIL                                                                     | 6 Sqm. Per Person<br>6 Sqm. Per Person                 | First Floor<br>Second Floor                                                           | 2406.13<br>2383.02                      |                                                                                                   |                                    | 401.02 397.17             |  |
|        | RETAIL                                                                     | 6 Sqm. Per Person                                      | -                                                                                     | 2463.12                                 |                                                                                                   |                                    | 410.52                    |  |
|        |                                                                            | Cinema seating<br>(366Nos.)                            | Third Floor                                                                           |                                         |                                                                                                   |                                    | 439.20                    |  |
|        |                                                                            | Food Court 6<br>Sqm. Per Person                        |                                                                                       | 1590                                    |                                                                                                   |                                    | 265.00                    |  |
|        | SERVICE FLOOR                                                              |                                                        | Fourth Floor (Service Floor)<br>Fifth Floor                                           | 1173.39                                 | 28                                                                                                | 3                                  | 71.00                     |  |
|        |                                                                            |                                                        | Sixth Floor                                                                           | 1173.39                                 | 28                                                                                                | 3                                  | 71.00                     |  |
|        |                                                                            |                                                        | SeventhFloor                                                                          | 1173.39                                 | 28                                                                                                | 3                                  | 71.00                     |  |
|        | SERVICE APARTMENTS                                                         | 2 person per studio ,                                  | Eighth Floor                                                                          | 1132.14                                 | 28                                                                                                | 3                                  | 71.00                     |  |
|        |                                                                            | 5 person per 1BHK                                      | Ninth Floor                                                                           | 1132.14                                 | 28                                                                                                | 3                                  | 71.00                     |  |
|        |                                                                            |                                                        | Tenth Floor                                                                           | 1132.14                                 | 28                                                                                                | 3                                  | 71.00                     |  |
|        |                                                                            |                                                        | Eleventh Floor                                                                        | 1079.01                                 | 28                                                                                                | 3                                  | 71.00                     |  |
|        | MULTIPURPOSE HALL                                                          | 6 Sqm. Per Person                                      | Twelfth Floor                                                                         | 389.75<br>TOTAL POPULATION              | 0                                                                                                 | 0                                  | 64.96<br><b>3399.19</b>   |  |
| 12     | Covered area of typ. Floors                                                |                                                        | Floor                                                                                 |                                         | Covered A                                                                                         | Area (Sqm.)                        |                           |  |
|        |                                                                            |                                                        | Ground Floor                                                                          |                                         | 277                                                                                               | 72.96                              |                           |  |
|        |                                                                            |                                                        | First Floor<br>Second Floor                                                           |                                         |                                                                                                   | 06.13<br>33.02                     |                           |  |
|        |                                                                            |                                                        | Third Floor                                                                           |                                         |                                                                                                   | 53.12                              |                           |  |
|        |                                                                            |                                                        | Fourth Floor                                                                          |                                         | 74                                                                                                | 1.81                               |                           |  |
|        |                                                                            |                                                        | Fifth Floor                                                                           |                                         |                                                                                                   | 73.39<br>73.39                     |                           |  |
|        |                                                                            |                                                        | Sixth Floor<br>SeventhFloor                                                           |                                         |                                                                                                   | /3.39<br>/3.39                     |                           |  |
|        | -                                                                          | -                                                      | Eighth Floor                                                                          |                                         | 113                                                                                               | 32.14                              |                           |  |
|        |                                                                            |                                                        | Ninth Floor<br>Tenth Floor                                                            |                                         |                                                                                                   | 32.14<br>32.14                     |                           |  |
|        |                                                                            |                                                        | Eleventh Floor                                                                        |                                         | 107                                                                                               | 79.01                              |                           |  |
|        |                                                                            |                                                        | Twelfth Floor<br>Total                                                                |                                         | 9.75<br><b>85.39</b>                                                                              |                                    |                           |  |
|        | Parking areas<br>Basement @ 35 Sqm / ECS<br>Surface @ 25 Sqm / ECS         |                                                        | No. of Parking                                                                        |                                         | Parking A                                                                                         | vrea (Sqm.)                        |                           |  |
|        |                                                                            | Basement 1 =                                           | 112                                                                                   |                                         |                                                                                                   | 54.98                              |                           |  |
|        |                                                                            | Basement 2 =<br>Basement 3 =                           | 116<br>120                                                                            |                                         |                                                                                                   | 91.51<br>35.18                     |                           |  |
|        |                                                                            | Surface Parking =                                      | 55                                                                                    |                                         |                                                                                                   | 375                                |                           |  |
|        |                                                                            | NBC PART 4 CLAUSE<br>5.1.6 45 MT<br>(Fire tender load) |                                                                                       | 60 Ton For Fire Tender Movement         |                                                                                                   |                                    |                           |  |