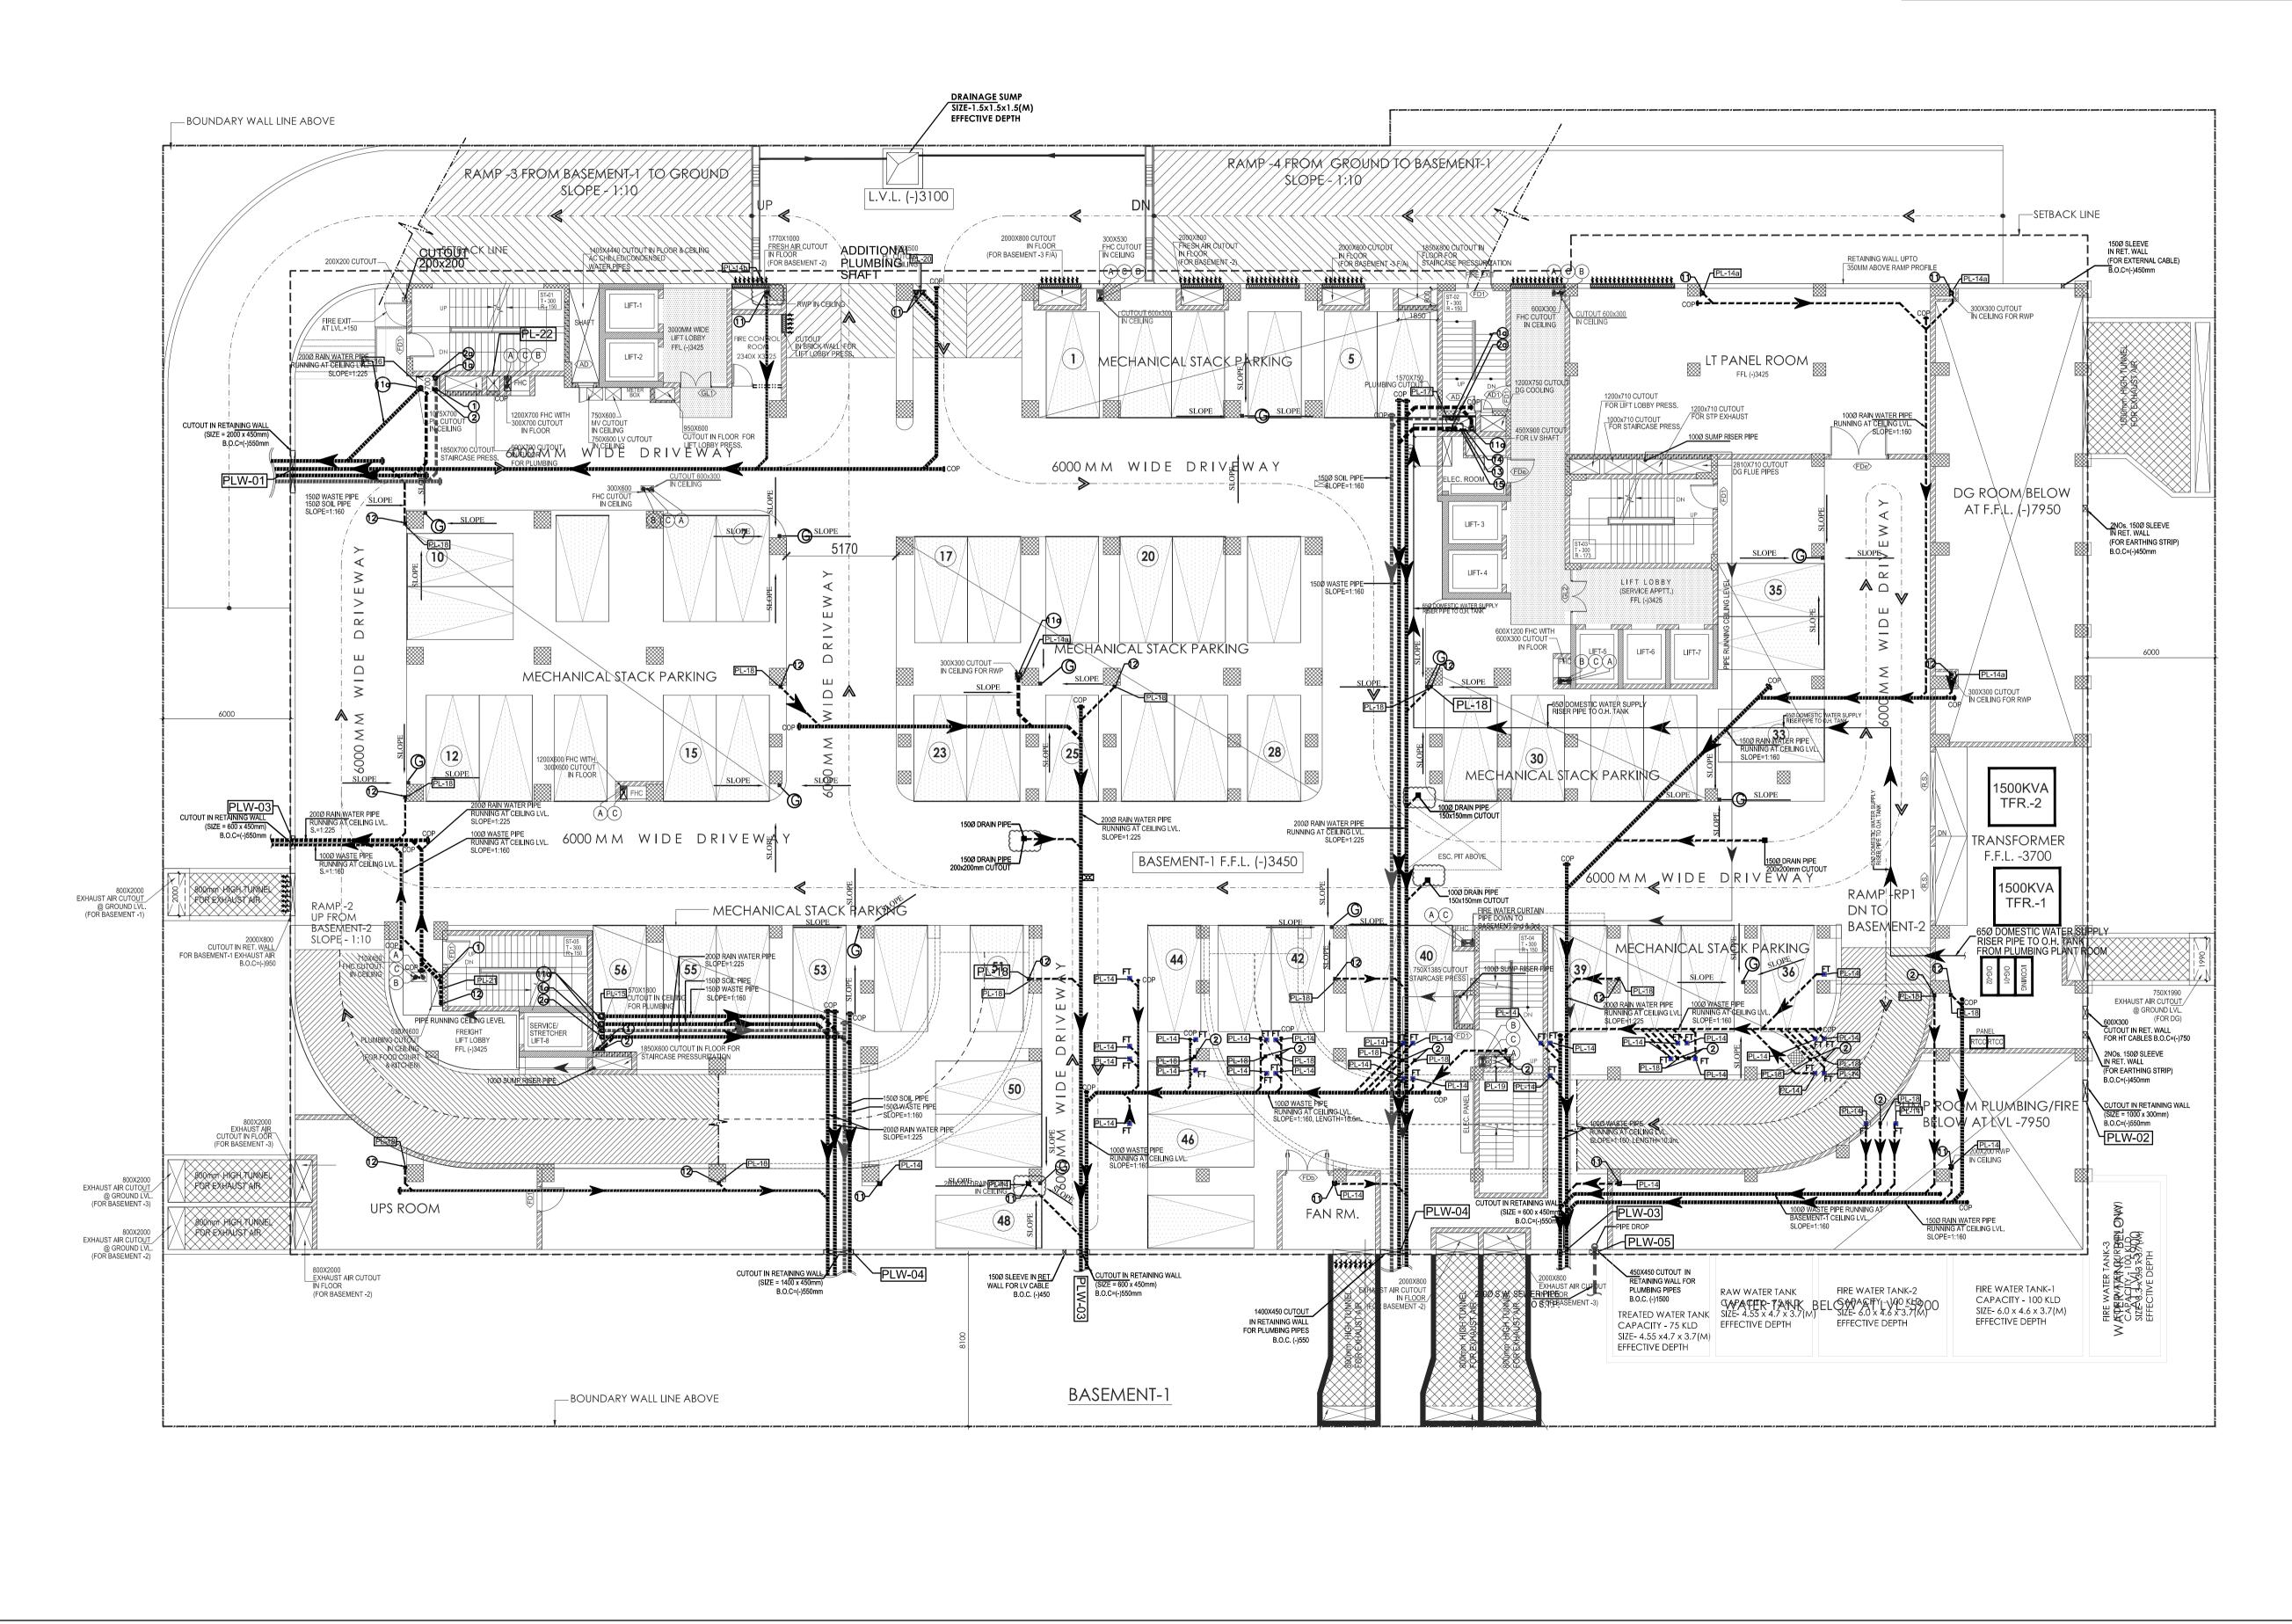

वरिष्ठ दगकल केन्द्र अधिकारी वमकल केन्द्र सेक्टर-29. नगर निगम गुढगांव।

Revised Building Plan of Commercial Colony Measuring 2.893 Acres (License No. 34 of 2012 dated 15-4-2012) in Sector- 70, Gurgaon Manesar Urban Complex being developed by Shine Buildcon Pvt. Ltd. FIRE ADVISOR COMMITTEE: QUESTIONNAIRE FOR COMMERCIAL AREA