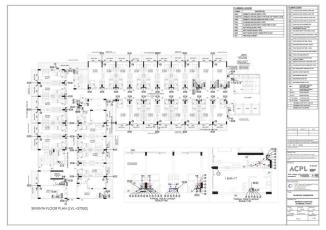

वरिष्ठ दगकल केन्द्र अधिकारी वमकल केन्द्र सेक्टर-29. नगर निगम गुढगांव।

Revised Building Plan of Commercial Colony Measuring 2.893 Acres (License No. 34 of 2012 dated 15-4-2012) in Sector- 70, Gurgaon Manesar Urban Complex being developed by Shine Buildcon Pvt. Ltd. FIRE ADVISOR COMMITTEE: QUESTIONNAIRE FOR COMMERCIAL AREA

|        | The proposed Fire Fighting Scheme                                          |                                                        |                                                                                       |                                         |                                                                                                   |                                    |                           |  |
|--------|----------------------------------------------------------------------------|--------------------------------------------------------|---------------------------------------------------------------------------------------|-----------------------------------------|---------------------------------------------------------------------------------------------------|------------------------------------|---------------------------|--|
| S.No   | IO DESCRIPTION AS PER NBC Proposed                                         |                                                        |                                                                                       |                                         |                                                                                                   |                                    |                           |  |
| 1      | Name of Building                                                           |                                                        |                                                                                       |                                         |                                                                                                   |                                    |                           |  |
| 1      | Name of Building                                                           |                                                        | Revised Building Plan of Comme<br>being developed by Shine Build                      |                                         | Acres ( License No. 34 of 2012 dat                                                                | ed 15-4-2012) in Sector- 70, Gurga | aon Manesar Urban Complex |  |
| 2      | Address of Building                                                        |                                                        | SHINE BUILDCON PVT. LTD. SEC                                                          | TOR-70, BADSHAPUR VILLAGE, (            | GURGAON (HARYANA)                                                                                 |                                    |                           |  |
|        | Name and address of<br>builder/promoter                                    |                                                        | SHINE BUILDCON PVT. LTD<br>REGD. OFFICE: H-334,GROUND                                 |                                         |                                                                                                   |                                    |                           |  |
|        | Name and address of Owner /<br>occupiers of individual flats               |                                                        | CORP. OFFICE: H-281,UDYOG VI<br>SHINE BUILDCON PVT. LTD<br>REGD. OFFICE: H-334,GROUND |                                         |                                                                                                   |                                    |                           |  |
| 5      | Plot area (Gross)                                                          |                                                        | CORP. OFFICE: 281,UDYOG VIH                                                           | AR, PHASE-II, GURGAON (HARYA            |                                                                                                   |                                    |                           |  |
|        | Covered area (at ground LvI)                                               |                                                        |                                                                                       | 2.5753 Acres (10421.85 Sqm.)<br>2806.24 |                                                                                                   |                                    |                           |  |
| 7      | Height of building from N.H.                                               |                                                        |                                                                                       |                                         | 2000.21                                                                                           |                                    |                           |  |
| 8. a)  | Overall height (from grade<br>level/ surrounding ground<br>level)          |                                                        |                                                                                       |                                         | 55.40M                                                                                            |                                    |                           |  |
| b)     | Height upto the highest                                                    |                                                        |                                                                                       |                                         | 42.4 M                                                                                            |                                    |                           |  |
| 9      | occupied floor<br>Number of floors (including<br>ground floor)             |                                                        |                                                                                       |                                         | 3 BASEMENT AND G+12 FLOOF<br>(16 FLOORS)                                                          | 3                                  |                           |  |
| 10. \  |                                                                            |                                                        |                                                                                       |                                         | 2.0                                                                                               |                                    |                           |  |
| 10. a) | Number of basements (please<br>indicate level below grade in<br>each case) |                                                        |                                                                                       |                                         | 3 Basement<br>Basement 1 = -3.5M. Lvl.<br>Basement 2 = -8.00M. Lvl.<br>Basement 3 = -12.50M. Lvl. |                                    |                           |  |
| b)     | Area of Basement and Podium                                                |                                                        |                                                                                       |                                         | Basement 1 = 3510.00 Sqm.                                                                         |                                    |                           |  |
|        |                                                                            |                                                        |                                                                                       |                                         | Basement 2 = 3920.03 Sqm.                                                                         |                                    |                           |  |
|        |                                                                            |                                                        |                                                                                       | Total Ba                                | Basement 3 = 3723.13 Sqm.<br>asement Area (B1+B2+B3) = 1115                                       | 3.16 Sqm.                          |                           |  |
|        | Occupancy (use - Please<br>mention separately for                          | PART-4 CLAUSE 4.3 &<br>4.4.2.1 TABLE-3                 | Floors                                                                                | Covered Area (Sqm.)                     | No. of Studio Apartment                                                                           | No. of 1BHK /STUDIO                | Population                |  |
|        | basement and floors)                                                       | 3 Sqm. Per Person                                      | Ground Floor                                                                          | 2772.96                                 |                                                                                                   |                                    | 924.32                    |  |
|        | DETAIL                                                                     | 6 Sqm. Per Person<br>6 Sqm. Per Person                 | First Floor<br>Second Floor                                                           | 2406.13<br>2383.02                      |                                                                                                   |                                    | 401.02 397.17             |  |
|        | RETAIL                                                                     | 6 Sqm. Per Person                                      | -                                                                                     | 2463.12                                 |                                                                                                   |                                    | 410.52                    |  |
|        |                                                                            | Cinema seating<br>(366Nos.)                            | Third Floor                                                                           |                                         |                                                                                                   |                                    | 439.20                    |  |
|        |                                                                            | Food Court 6<br>Sqm. Per Person                        |                                                                                       | 1590                                    |                                                                                                   |                                    | 265.00                    |  |
|        | SERVICE FLOOR                                                              |                                                        | Fourth Floor (Service Floor)<br>Fifth Floor                                           | 1173.39                                 | 28                                                                                                | 3                                  | 71.00                     |  |
|        |                                                                            |                                                        | Sixth Floor                                                                           | 1173.39                                 | 28                                                                                                | 3                                  | 71.00                     |  |
|        |                                                                            |                                                        | SeventhFloor                                                                          | 1173.39                                 | 28                                                                                                | 3                                  | 71.00                     |  |
|        | SERVICE APARTMENTS                                                         | 2 person per studio ,                                  | Eighth Floor                                                                          | 1132.14                                 | 28                                                                                                | 3                                  | 71.00                     |  |
|        |                                                                            | 5 person per 1BHK                                      | Ninth Floor                                                                           | 1132.14                                 | 28                                                                                                | 3                                  | 71.00                     |  |
|        |                                                                            |                                                        | Tenth Floor                                                                           | 1132.14                                 | 28                                                                                                | 3                                  | 71.00                     |  |
|        |                                                                            |                                                        | Eleventh Floor                                                                        | 1079.01                                 | 28                                                                                                | 3                                  | 71.00                     |  |
|        | MULTIPURPOSE HALL                                                          | 6 Sqm. Per Person                                      | Twelfth Floor                                                                         | 389.75<br>TOTAL POPULATION              | 0                                                                                                 | 0                                  | 64.96<br><b>3399.19</b>   |  |
| 12     | Covered area of typ. Floors                                                |                                                        | Floor                                                                                 |                                         | Covered A                                                                                         | Area (Sqm.)                        |                           |  |
|        |                                                                            |                                                        | Ground Floor                                                                          |                                         | 277                                                                                               | 72.96                              |                           |  |
|        |                                                                            |                                                        | First Floor<br>Second Floor                                                           |                                         |                                                                                                   | 06.13<br>33.02                     |                           |  |
|        |                                                                            |                                                        | Third Floor                                                                           |                                         |                                                                                                   | 53.12                              |                           |  |
|        |                                                                            |                                                        | Fourth Floor                                                                          |                                         | 74                                                                                                | 1.81                               |                           |  |
|        |                                                                            |                                                        | Fifth Floor                                                                           |                                         |                                                                                                   | 73.39<br>73.39                     |                           |  |
|        |                                                                            |                                                        | Sixth Floor<br>SeventhFloor                                                           |                                         |                                                                                                   | /3.39<br>/3.39                     |                           |  |
|        | -                                                                          | -                                                      | Eighth Floor                                                                          |                                         | 113                                                                                               | 32.14                              |                           |  |
|        |                                                                            |                                                        | Ninth Floor<br>Tenth Floor                                                            |                                         |                                                                                                   | 32.14<br>32.14                     |                           |  |
|        |                                                                            |                                                        | Eleventh Floor                                                                        |                                         | 107                                                                                               | 79.01                              |                           |  |
|        |                                                                            |                                                        | Twelfth Floor<br>Total                                                                |                                         | 9.75<br><b>85.39</b>                                                                              |                                    |                           |  |
|        | Parking areas<br>Basement @ 35 Sqm / ECS<br>Surface @ 25 Sqm / ECS         |                                                        | No. of Parking                                                                        |                                         | Parking A                                                                                         | vrea (Sqm.)                        |                           |  |
|        |                                                                            | Basement 1 =                                           | 112                                                                                   |                                         |                                                                                                   | 54.98                              |                           |  |
|        |                                                                            | Basement 2 =<br>Basement 3 =                           | 116<br>120                                                                            |                                         |                                                                                                   | 91.51<br>35.18                     |                           |  |
|        |                                                                            | Surface Parking =                                      | 55                                                                                    |                                         |                                                                                                   | 375                                |                           |  |
|        |                                                                            | NBC PART 4 CLAUSE<br>5.1.6 45 MT<br>(Fire tender load) |                                                                                       | 60 Ton For Fire Tender Movement         |                                                                                                   |                                    |                           |  |