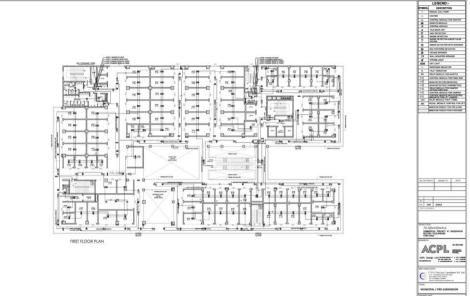

वरिष्ठ दगकल केन्द्र अधिकारी वमकल केन्द्र सेक्टर-29. नगर निगम गुढगांव।

Revised Building Plan of Commercial Colony Measuring 2.893 Acres (License No. 34 of 2012 dated 15-4-2012) in Sector- 70, Gurgaon Manesar Urban Complex being developed by Shine Buildcon Pvt. Ltd. FIRE ADVISOR COMMITTEE: QUESTIONNAIRE FOR COMMERCIAL AREA

|        | The proposed Fire Fighting Scheme                                          |                                                        |                                                                                       |                                         |                                                                                                   |                                    |                           |  |
|--------|----------------------------------------------------------------------------|--------------------------------------------------------|---------------------------------------------------------------------------------------|-----------------------------------------|---------------------------------------------------------------------------------------------------|------------------------------------|---------------------------|--|
| S.No   | IO DESCRIPTION AS PER NBC Proposed                                         |                                                        |                                                                                       |                                         |                                                                                                   |                                    |                           |  |
| 1      | Name of Building                                                           |                                                        |                                                                                       |                                         |                                                                                                   |                                    |                           |  |
| 1      | Name of Building                                                           |                                                        | Revised Building Plan of Comme<br>being developed by Shine Build                      |                                         | Acres ( License No. 34 of 2012 dat                                                                | ed 15-4-2012) in Sector- 70, Gurga | aon Manesar Urban Complex |  |
| 2      | Address of Building                                                        |                                                        | SHINE BUILDCON PVT. LTD. SEC                                                          | TOR-70, BADSHAPUR VILLAGE, (            | GURGAON (HARYANA)                                                                                 |                                    |                           |  |
|        | Name and address of<br>builder/promoter                                    |                                                        | SHINE BUILDCON PVT. LTD<br>REGD. OFFICE: H-334,GROUND                                 |                                         |                                                                                                   |                                    |                           |  |
|        | Name and address of Owner /<br>occupiers of individual flats               |                                                        | CORP. OFFICE: H-281,UDYOG VI<br>SHINE BUILDCON PVT. LTD<br>REGD. OFFICE: H-334,GROUND |                                         |                                                                                                   |                                    |                           |  |
| 5      | Plot area (Gross)                                                          |                                                        | CORP. OFFICE: 281,UDYOG VIH                                                           | AR, PHASE-II, GURGAON (HARYA            |                                                                                                   |                                    |                           |  |
|        | Covered area (at ground LvI)                                               |                                                        |                                                                                       | 2.5753 Acres (10421.85 Sqm.)<br>2806.24 |                                                                                                   |                                    |                           |  |
| 7      | Height of building from N.H.                                               |                                                        |                                                                                       |                                         | 2000.21                                                                                           |                                    |                           |  |
| 8. a)  | Overall height (from grade<br>level/ surrounding ground<br>level)          |                                                        |                                                                                       |                                         | 55.40M                                                                                            |                                    |                           |  |
| b)     | Height upto the highest                                                    |                                                        |                                                                                       |                                         | 42.4 M                                                                                            |                                    |                           |  |
| 9      | occupied floor<br>Number of floors (including<br>ground floor)             |                                                        |                                                                                       |                                         | 3 BASEMENT AND G+12 FLOOF<br>(16 FLOORS)                                                          | 3                                  |                           |  |
| 10. \  |                                                                            |                                                        |                                                                                       |                                         | 2.0                                                                                               |                                    |                           |  |
| 10. a) | Number of basements (please<br>indicate level below grade in<br>each case) |                                                        |                                                                                       |                                         | 3 Basement<br>Basement 1 = -3.5M. Lvl.<br>Basement 2 = -8.00M. Lvl.<br>Basement 3 = -12.50M. Lvl. |                                    |                           |  |
| b)     | Area of Basement and Podium                                                |                                                        |                                                                                       |                                         | Basement 1 = 3510.00 Sqm.                                                                         |                                    |                           |  |
|        |                                                                            |                                                        |                                                                                       |                                         | Basement 2 = 3920.03 Sqm.                                                                         |                                    |                           |  |
|        |                                                                            |                                                        |                                                                                       | Total Ba                                | Basement 3 = 3723.13 Sqm.<br>asement Area (B1+B2+B3) = 1115                                       | 3.16 Sqm.                          |                           |  |
|        | Occupancy (use - Please<br>mention separately for                          | PART-4 CLAUSE 4.3 &<br>4.4.2.1 TABLE-3                 | Floors                                                                                | Covered Area (Sqm.)                     | No. of Studio Apartment                                                                           | No. of 1BHK /STUDIO                | Population                |  |
|        | basement and floors)                                                       | 3 Sqm. Per Person                                      | Ground Floor                                                                          | 2772.96                                 |                                                                                                   |                                    | 924.32                    |  |
|        | DETAIL                                                                     | 6 Sqm. Per Person<br>6 Sqm. Per Person                 | First Floor<br>Second Floor                                                           | 2406.13<br>2383.02                      |                                                                                                   |                                    | 401.02 397.17             |  |
|        | RETAIL                                                                     | 6 Sqm. Per Person                                      | -                                                                                     | 2463.12                                 |                                                                                                   |                                    | 410.52                    |  |
|        |                                                                            | Cinema seating<br>(366Nos.)                            | Third Floor                                                                           |                                         |                                                                                                   |                                    | 439.20                    |  |
|        |                                                                            | Food Court 6<br>Sqm. Per Person                        |                                                                                       | 1590                                    |                                                                                                   |                                    | 265.00                    |  |
|        | SERVICE FLOOR                                                              |                                                        | Fourth Floor (Service Floor)<br>Fifth Floor                                           | 1173.39                                 | 28                                                                                                | 3                                  | 71.00                     |  |
|        |                                                                            |                                                        | Sixth Floor                                                                           | 1173.39                                 | 28                                                                                                | 3                                  | 71.00                     |  |
|        |                                                                            |                                                        | SeventhFloor                                                                          | 1173.39                                 | 28                                                                                                | 3                                  | 71.00                     |  |
|        | SERVICE APARTMENTS                                                         | 2 person per studio ,                                  | Eighth Floor                                                                          | 1132.14                                 | 28                                                                                                | 3                                  | 71.00                     |  |
|        |                                                                            | 5 person per 1BHK                                      | Ninth Floor                                                                           | 1132.14                                 | 28                                                                                                | 3                                  | 71.00                     |  |
|        |                                                                            |                                                        | Tenth Floor                                                                           | 1132.14                                 | 28                                                                                                | 3                                  | 71.00                     |  |
|        |                                                                            |                                                        | Eleventh Floor                                                                        | 1079.01                                 | 28                                                                                                | 3                                  | 71.00                     |  |
|        | MULTIPURPOSE HALL                                                          | 6 Sqm. Per Person                                      | Twelfth Floor                                                                         | 389.75<br>TOTAL POPULATION              | 0                                                                                                 | 0                                  | 64.96<br><b>3399.19</b>   |  |
| 12     | Covered area of typ. Floors                                                |                                                        | Floor                                                                                 |                                         | Covered A                                                                                         | Area (Sqm.)                        |                           |  |
|        |                                                                            |                                                        | Ground Floor                                                                          |                                         | 277                                                                                               | 72.96                              |                           |  |
|        |                                                                            |                                                        | First Floor<br>Second Floor                                                           |                                         |                                                                                                   | 06.13<br>33.02                     |                           |  |
|        |                                                                            |                                                        | Third Floor                                                                           |                                         |                                                                                                   | 53.12                              |                           |  |
|        |                                                                            |                                                        | Fourth Floor                                                                          |                                         | 74                                                                                                | 1.81                               |                           |  |
|        |                                                                            |                                                        | Fifth Floor                                                                           |                                         |                                                                                                   | 73.39<br>73.39                     |                           |  |
|        |                                                                            |                                                        | Sixth Floor<br>SeventhFloor                                                           |                                         |                                                                                                   | /3.39<br>/3.39                     |                           |  |
|        | -                                                                          | -                                                      | Eighth Floor                                                                          |                                         | 113                                                                                               | 32.14                              |                           |  |
|        |                                                                            |                                                        | Ninth Floor<br>Tenth Floor                                                            |                                         |                                                                                                   | 32.14<br>32.14                     |                           |  |
|        |                                                                            |                                                        | Eleventh Floor                                                                        |                                         | 107                                                                                               | 79.01                              |                           |  |
|        |                                                                            |                                                        | Twelfth Floor<br>Total                                                                |                                         | 9.75<br><b>85.39</b>                                                                              |                                    |                           |  |
|        | Parking areas<br>Basement @ 35 Sqm / ECS<br>Surface @ 25 Sqm / ECS         |                                                        | No. of Parking                                                                        |                                         | Parking A                                                                                         | vrea (Sqm.)                        |                           |  |
|        |                                                                            | Basement 1 =                                           | 112                                                                                   |                                         |                                                                                                   | 54.98                              |                           |  |
|        |                                                                            | Basement 2 =<br>Basement 3 =                           | 116<br>120                                                                            |                                         |                                                                                                   | 91.51<br>35.18                     |                           |  |
|        |                                                                            | Surface Parking =                                      | 55                                                                                    |                                         |                                                                                                   | 375                                |                           |  |
|        |                                                                            | NBC PART 4 CLAUSE<br>5.1.6 45 MT<br>(Fire tender load) |                                                                                       | 60 Ton For Fire Tender Movement         |                                                                                                   |                                    |                           |  |