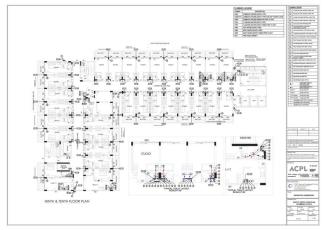

वरिष्ठ दगकल केन्द्र अधिकारी वमकल केन्द्र सेक्टर-29. नगर निगम गुढगांव।

Revised Building Plan of Commercial Colony Measuring 2.893 Acres (License No. 34 of 2012 dated 15-4-2012) in Sector- 70, Gurgaon Manesar Urban Complex being developed by Shine Buildcon Pvt. Ltd. FIRE ADVISOR COMMITTEE: QUESTIONNAIRE FOR COMMERCIAL AREA

|        | The proposed Fire Fighting Scheme                                          |                                                        |                                                                                       |                                         |                                                                                                   |                                    |                           |  |
|--------|----------------------------------------------------------------------------|--------------------------------------------------------|---------------------------------------------------------------------------------------|-----------------------------------------|---------------------------------------------------------------------------------------------------|------------------------------------|---------------------------|--|
| S.No   | IO DESCRIPTION AS PER NBC Proposed                                         |                                                        |                                                                                       |                                         |                                                                                                   |                                    |                           |  |
| 1      | Name of Building                                                           |                                                        |                                                                                       |                                         |                                                                                                   |                                    |                           |  |
| 1      | Name of Building                                                           |                                                        | Revised Building Plan of Comme<br>being developed by Shine Build                      |                                         | Acres ( License No. 34 of 2012 dat                                                                | ed 15-4-2012) in Sector- 70, Gurga | aon Manesar Urban Complex |  |
| 2      | Address of Building                                                        |                                                        | SHINE BUILDCON PVT. LTD. SEC                                                          | TOR-70, BADSHAPUR VILLAGE, (            | GURGAON (HARYANA)                                                                                 |                                    |                           |  |
|        | Name and address of<br>builder/promoter                                    |                                                        | SHINE BUILDCON PVT. LTD<br>REGD. OFFICE: H-334,GROUND                                 |                                         |                                                                                                   |                                    |                           |  |
|        | Name and address of Owner /<br>occupiers of individual flats               |                                                        | CORP. OFFICE: H-281,UDYOG VI<br>SHINE BUILDCON PVT. LTD<br>REGD. OFFICE: H-334,GROUND |                                         |                                                                                                   |                                    |                           |  |
| 5      | Plot area (Gross)                                                          |                                                        | CORP. OFFICE: 281,UDYOG VIH                                                           | AR, PHASE-II, GURGAON (HARYA            |                                                                                                   |                                    |                           |  |
|        | Covered area (at ground LvI)                                               |                                                        |                                                                                       | 2.5753 Acres (10421.85 Sqm.)<br>2806.24 |                                                                                                   |                                    |                           |  |
| 7      | Height of building from N.H.                                               |                                                        |                                                                                       |                                         | 2000.21                                                                                           |                                    |                           |  |
| 8. a)  | Overall height (from grade<br>level/ surrounding ground<br>level)          |                                                        |                                                                                       |                                         | 55.40M                                                                                            |                                    |                           |  |
| b)     | Height upto the highest                                                    |                                                        |                                                                                       |                                         | 42.4 M                                                                                            |                                    |                           |  |
| 9      | occupied floor<br>Number of floors (including<br>ground floor)             |                                                        |                                                                                       |                                         | 3 BASEMENT AND G+12 FLOOF<br>(16 FLOORS)                                                          | 3                                  |                           |  |
| 10. \  |                                                                            |                                                        |                                                                                       |                                         | 2.0                                                                                               |                                    |                           |  |
| 10. a) | Number of basements (please<br>indicate level below grade in<br>each case) |                                                        |                                                                                       |                                         | 3 Basement<br>Basement 1 = -3.5M. Lvl.<br>Basement 2 = -8.00M. Lvl.<br>Basement 3 = -12.50M. Lvl. |                                    |                           |  |
| b)     | Area of Basement and Podium                                                |                                                        |                                                                                       |                                         | Basement 1 = 3510.00 Sqm.                                                                         |                                    |                           |  |
|        |                                                                            |                                                        |                                                                                       |                                         | Basement 2 = 3920.03 Sqm.                                                                         |                                    |                           |  |
|        |                                                                            |                                                        |                                                                                       | Total Ba                                | Basement 3 = 3723.13 Sqm.<br>asement Area (B1+B2+B3) = 1115                                       | 3.16 Sqm.                          |                           |  |
|        | Occupancy (use - Please<br>mention separately for                          | PART-4 CLAUSE 4.3 &<br>4.4.2.1 TABLE-3                 | Floors                                                                                | Covered Area (Sqm.)                     | No. of Studio Apartment                                                                           | No. of 1BHK /STUDIO                | Population                |  |
|        | basement and floors)                                                       | 3 Sqm. Per Person                                      | Ground Floor                                                                          | 2772.96                                 |                                                                                                   |                                    | 924.32                    |  |
|        | DETAIL                                                                     | 6 Sqm. Per Person<br>6 Sqm. Per Person                 | First Floor<br>Second Floor                                                           | 2406.13<br>2383.02                      |                                                                                                   |                                    | 401.02 397.17             |  |
|        | RETAIL                                                                     | 6 Sqm. Per Person                                      | -                                                                                     | 2463.12                                 |                                                                                                   |                                    | 410.52                    |  |
|        |                                                                            | Cinema seating<br>(366Nos.)                            | Third Floor                                                                           |                                         |                                                                                                   |                                    | 439.20                    |  |
|        |                                                                            | Food Court 6<br>Sqm. Per Person                        |                                                                                       | 1590                                    |                                                                                                   |                                    | 265.00                    |  |
|        | SERVICE FLOOR                                                              |                                                        | Fourth Floor (Service Floor)<br>Fifth Floor                                           | 1173.39                                 | 28                                                                                                | 3                                  | 71.00                     |  |
|        |                                                                            |                                                        | Sixth Floor                                                                           | 1173.39                                 | 28                                                                                                | 3                                  | 71.00                     |  |
|        |                                                                            |                                                        | SeventhFloor                                                                          | 1173.39                                 | 28                                                                                                | 3                                  | 71.00                     |  |
|        | SERVICE APARTMENTS                                                         | 2 person per studio ,                                  | Eighth Floor                                                                          | 1132.14                                 | 28                                                                                                | 3                                  | 71.00                     |  |
|        |                                                                            | 5 person per 1BHK                                      | Ninth Floor                                                                           | 1132.14                                 | 28                                                                                                | 3                                  | 71.00                     |  |
|        |                                                                            |                                                        | Tenth Floor                                                                           | 1132.14                                 | 28                                                                                                | 3                                  | 71.00                     |  |
|        |                                                                            |                                                        | Eleventh Floor                                                                        | 1079.01                                 | 28                                                                                                | 3                                  | 71.00                     |  |
|        | MULTIPURPOSE HALL                                                          | 6 Sqm. Per Person                                      | Twelfth Floor                                                                         | 389.75<br>TOTAL POPULATION              | 0                                                                                                 | 0                                  | 64.96<br><b>3399.19</b>   |  |
| 12     | Covered area of typ. Floors                                                |                                                        | Floor                                                                                 |                                         | Covered A                                                                                         | Area (Sqm.)                        |                           |  |
|        |                                                                            |                                                        | Ground Floor                                                                          |                                         | 277                                                                                               | 72.96                              |                           |  |
|        |                                                                            |                                                        | First Floor<br>Second Floor                                                           |                                         |                                                                                                   | 06.13<br>33.02                     |                           |  |
|        |                                                                            |                                                        | Third Floor                                                                           |                                         |                                                                                                   | 53.12                              |                           |  |
|        |                                                                            |                                                        | Fourth Floor                                                                          |                                         | 74                                                                                                | 1.81                               |                           |  |
|        |                                                                            |                                                        | Fifth Floor                                                                           |                                         |                                                                                                   | 73.39<br>73.39                     |                           |  |
|        |                                                                            |                                                        | Sixth Floor<br>SeventhFloor                                                           |                                         |                                                                                                   | /3.39<br>/3.39                     |                           |  |
|        | -                                                                          | -                                                      | Eighth Floor                                                                          |                                         | 113                                                                                               | 32.14                              |                           |  |
|        |                                                                            |                                                        | Ninth Floor<br>Tenth Floor                                                            |                                         |                                                                                                   | 32.14<br>32.14                     |                           |  |
|        |                                                                            |                                                        | Eleventh Floor                                                                        |                                         | 107                                                                                               | 79.01                              |                           |  |
|        |                                                                            |                                                        | Twelfth Floor<br>Total                                                                |                                         | 9.75<br><b>85.39</b>                                                                              |                                    |                           |  |
|        | Parking areas<br>Basement @ 35 Sqm / ECS<br>Surface @ 25 Sqm / ECS         |                                                        | No. of Parking                                                                        |                                         | Parking A                                                                                         | vrea (Sqm.)                        |                           |  |
|        |                                                                            | Basement 1 =                                           | 112                                                                                   |                                         |                                                                                                   | 54.98                              |                           |  |
|        |                                                                            | Basement 2 =<br>Basement 3 =                           | 116<br>120                                                                            |                                         |                                                                                                   | 91.51<br>35.18                     |                           |  |
|        |                                                                            | Surface Parking =                                      | 55                                                                                    |                                         |                                                                                                   | 375                                |                           |  |
|        |                                                                            | NBC PART 4 CLAUSE<br>5.1.6 45 MT<br>(Fire tender load) |                                                                                       | 60 Ton For Fire Tender Movement         |                                                                                                   |                                    |                           |  |