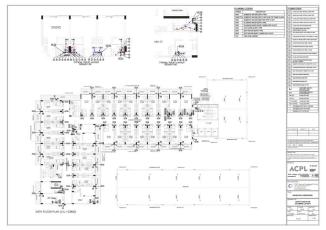

वरिष्ठ दगकल केन्द्र अधिकारी वमकल केन्द्र सेक्टर-29. नगर निगम गुढगांव।

Revised Building Plan of Commercial Colony Measuring 2.893 Acres (License No. 34 of 2012 dated 15-4-2012) in Sector- 70, Gurgaon Manesar Urban Complex being developed by Shine Buildcon Pvt. Ltd. FIRE ADVISOR COMMITTEE: QUESTIONNAIRE FOR COMMERCIAL AREA

|        | The proposed Fire Fighting Scheme                                          |                                                        |                                                                                       |                                         |                                                                                                   |                                    |                           |  |
|--------|----------------------------------------------------------------------------|--------------------------------------------------------|---------------------------------------------------------------------------------------|-----------------------------------------|---------------------------------------------------------------------------------------------------|------------------------------------|---------------------------|--|
| S.No   | IO DESCRIPTION AS PER NBC Proposed                                         |                                                        |                                                                                       |                                         |                                                                                                   |                                    |                           |  |
| 1      | Name of Building                                                           |                                                        |                                                                                       |                                         |                                                                                                   |                                    |                           |  |
| 1      | Name of Building                                                           |                                                        | Revised Building Plan of Comme<br>being developed by Shine Build                      |                                         | Acres ( License No. 34 of 2012 dat                                                                | ed 15-4-2012) in Sector- 70, Gurga | aon Manesar Urban Complex |  |
| 2      | Address of Building                                                        |                                                        | SHINE BUILDCON PVT. LTD. SEC                                                          | TOR-70, BADSHAPUR VILLAGE, (            | GURGAON (HARYANA)                                                                                 |                                    |                           |  |
|        | Name and address of<br>builder/promoter                                    |                                                        | SHINE BUILDCON PVT. LTD<br>REGD. OFFICE: H-334,GROUND                                 |                                         |                                                                                                   |                                    |                           |  |
|        | Name and address of Owner /<br>occupiers of individual flats               |                                                        | CORP. OFFICE: H-281,UDYOG VI<br>SHINE BUILDCON PVT. LTD<br>REGD. OFFICE: H-334,GROUND |                                         |                                                                                                   |                                    |                           |  |
| 5      | Plot area (Gross)                                                          |                                                        | CORP. OFFICE: 281,UDYOG VIH                                                           | AR, PHASE-II, GURGAON (HARYA            |                                                                                                   |                                    |                           |  |
|        | Covered area (at ground LvI)                                               |                                                        |                                                                                       | 2.5753 Acres (10421.85 Sqm.)<br>2806.24 |                                                                                                   |                                    |                           |  |
| 7      | Height of building from N.H.                                               |                                                        |                                                                                       |                                         | 2000.21                                                                                           |                                    |                           |  |
| 8. a)  | Overall height (from grade<br>level/ surrounding ground<br>level)          |                                                        |                                                                                       |                                         | 55.40M                                                                                            |                                    |                           |  |
| b)     | Height upto the highest                                                    |                                                        |                                                                                       |                                         | 42.4 M                                                                                            |                                    |                           |  |
| 9      | occupied floor<br>Number of floors (including<br>ground floor)             |                                                        |                                                                                       |                                         | 3 BASEMENT AND G+12 FLOOF<br>(16 FLOORS)                                                          | 3                                  |                           |  |
| 10. \  |                                                                            |                                                        |                                                                                       |                                         | 2.0                                                                                               |                                    |                           |  |
| 10. a) | Number of basements (please<br>indicate level below grade in<br>each case) |                                                        |                                                                                       |                                         | 3 Basement<br>Basement 1 = -3.5M. Lvl.<br>Basement 2 = -8.00M. Lvl.<br>Basement 3 = -12.50M. Lvl. |                                    |                           |  |
| b)     | Area of Basement and Podium                                                |                                                        |                                                                                       |                                         | Basement 1 = 3510.00 Sqm.                                                                         |                                    |                           |  |
|        |                                                                            |                                                        |                                                                                       |                                         | Basement 2 = 3920.03 Sqm.                                                                         |                                    |                           |  |
|        |                                                                            |                                                        |                                                                                       | Total Ba                                | Basement 3 = 3723.13 Sqm.<br>asement Area (B1+B2+B3) = 1115                                       | 3.16 Sqm.                          |                           |  |
|        | Occupancy (use - Please<br>mention separately for                          | PART-4 CLAUSE 4.3 &<br>4.4.2.1 TABLE-3                 | Floors                                                                                | Covered Area (Sqm.)                     | No. of Studio Apartment                                                                           | No. of 1BHK /STUDIO                | Population                |  |
|        | basement and floors)                                                       | 3 Sqm. Per Person                                      | Ground Floor                                                                          | 2772.96                                 |                                                                                                   |                                    | 924.32                    |  |
|        | DETAIL                                                                     | 6 Sqm. Per Person<br>6 Sqm. Per Person                 | First Floor<br>Second Floor                                                           | 2406.13<br>2383.02                      |                                                                                                   |                                    | 401.02 397.17             |  |
|        | RETAIL                                                                     | 6 Sqm. Per Person                                      | -                                                                                     | 2463.12                                 |                                                                                                   |                                    | 410.52                    |  |
|        |                                                                            | Cinema seating<br>(366Nos.)                            | Third Floor                                                                           |                                         |                                                                                                   |                                    | 439.20                    |  |
|        |                                                                            | Food Court 6<br>Sqm. Per Person                        |                                                                                       | 1590                                    |                                                                                                   |                                    | 265.00                    |  |
|        | SERVICE FLOOR                                                              |                                                        | Fourth Floor (Service Floor)<br>Fifth Floor                                           | 1173.39                                 | 28                                                                                                | 3                                  | 71.00                     |  |
|        |                                                                            |                                                        | Sixth Floor                                                                           | 1173.39                                 | 28                                                                                                | 3                                  | 71.00                     |  |
|        |                                                                            |                                                        | SeventhFloor                                                                          | 1173.39                                 | 28                                                                                                | 3                                  | 71.00                     |  |
|        | SERVICE APARTMENTS                                                         | 2 person per studio ,                                  | Eighth Floor                                                                          | 1132.14                                 | 28                                                                                                | 3                                  | 71.00                     |  |
|        |                                                                            | 5 person per 1BHK                                      | Ninth Floor                                                                           | 1132.14                                 | 28                                                                                                | 3                                  | 71.00                     |  |
|        |                                                                            |                                                        | Tenth Floor                                                                           | 1132.14                                 | 28                                                                                                | 3                                  | 71.00                     |  |
|        |                                                                            |                                                        | Eleventh Floor                                                                        | 1079.01                                 | 28                                                                                                | 3                                  | 71.00                     |  |
|        | MULTIPURPOSE HALL                                                          | 6 Sqm. Per Person                                      | Twelfth Floor                                                                         | 389.75<br>TOTAL POPULATION              | 0                                                                                                 | 0                                  | 64.96<br><b>3399.19</b>   |  |
| 12     | Covered area of typ. Floors                                                |                                                        | Floor                                                                                 |                                         | Covered A                                                                                         | Area (Sqm.)                        |                           |  |
|        |                                                                            |                                                        | Ground Floor                                                                          |                                         | 277                                                                                               | 72.96                              |                           |  |
|        |                                                                            |                                                        | First Floor<br>Second Floor                                                           |                                         |                                                                                                   | 06.13<br>33.02                     |                           |  |
|        |                                                                            |                                                        | Third Floor                                                                           |                                         |                                                                                                   | 53.12                              |                           |  |
|        |                                                                            |                                                        | Fourth Floor                                                                          |                                         | 74                                                                                                | 1.81                               |                           |  |
|        |                                                                            |                                                        | Fifth Floor                                                                           |                                         |                                                                                                   | 73.39<br>73.39                     |                           |  |
|        |                                                                            |                                                        | Sixth Floor<br>SeventhFloor                                                           |                                         |                                                                                                   | /3.39<br>/3.39                     |                           |  |
|        | -                                                                          | -                                                      | Eighth Floor                                                                          |                                         | 113                                                                                               | 32.14                              |                           |  |
|        |                                                                            |                                                        | Ninth Floor<br>Tenth Floor                                                            |                                         |                                                                                                   | 32.14<br>32.14                     |                           |  |
|        |                                                                            |                                                        | Eleventh Floor                                                                        |                                         | 107                                                                                               | 79.01                              |                           |  |
|        |                                                                            |                                                        | Twelfth Floor<br>Total                                                                |                                         | 9.75<br><b>85.39</b>                                                                              |                                    |                           |  |
|        | Parking areas<br>Basement @ 35 Sqm / ECS<br>Surface @ 25 Sqm / ECS         |                                                        | No. of Parking                                                                        |                                         | Parking A                                                                                         | vrea (Sqm.)                        |                           |  |
|        |                                                                            | Basement 1 =                                           | 112                                                                                   |                                         |                                                                                                   | 54.98                              |                           |  |
|        |                                                                            | Basement 2 =<br>Basement 3 =                           | 116<br>120                                                                            |                                         |                                                                                                   | 91.51<br>35.18                     |                           |  |
|        |                                                                            | Surface Parking =                                      | 55                                                                                    |                                         |                                                                                                   | 375                                |                           |  |
|        |                                                                            | NBC PART 4 CLAUSE<br>5.1.6 45 MT<br>(Fire tender load) |                                                                                       | 60 Ton For Fire Tender Movement         |                                                                                                   |                                    |                           |  |