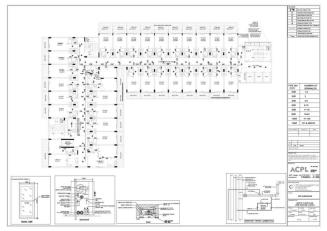

वरिष्ठ दगकल केन्द्र अधिकारी वमकल केन्द्र सेक्टर-29. नगर निगम गुढगांव।

Revised Building Plan of Commercial Colony Measuring 2.893 Acres (License No. 34 of 2012 dated 15-4-2012) in Sector- 70, Gurgaon Manesar Urban Complex being developed by Shine Buildcon Pvt. Ltd. FIRE ADVISOR COMMITTEE: QUESTIONNAIRE FOR COMMERCIAL AREA

|        | The proposed Fire Fighting Scheme                                          |                                                        |                                                                                       |                                         |                                                                                                   |                                    |                           |  |
|--------|----------------------------------------------------------------------------|--------------------------------------------------------|---------------------------------------------------------------------------------------|-----------------------------------------|---------------------------------------------------------------------------------------------------|------------------------------------|---------------------------|--|
| S.No   | IO DESCRIPTION AS PER NBC Proposed                                         |                                                        |                                                                                       |                                         |                                                                                                   |                                    |                           |  |
| 1      | Name of Building                                                           |                                                        |                                                                                       |                                         |                                                                                                   |                                    |                           |  |
| 1      | Name of Building                                                           |                                                        | Revised Building Plan of Comme<br>being developed by Shine Build                      |                                         | Acres ( License No. 34 of 2012 dat                                                                | ed 15-4-2012) in Sector- 70, Gurga | aon Manesar Urban Complex |  |
| 2      | Address of Building                                                        |                                                        | SHINE BUILDCON PVT. LTD. SEC                                                          | TOR-70, BADSHAPUR VILLAGE, (            | GURGAON (HARYANA)                                                                                 |                                    |                           |  |
|        | Name and address of<br>builder/promoter                                    |                                                        | SHINE BUILDCON PVT. LTD<br>REGD. OFFICE: H-334,GROUND                                 |                                         |                                                                                                   |                                    |                           |  |
|        | Name and address of Owner /<br>occupiers of individual flats               |                                                        | CORP. OFFICE: H-281,UDYOG VI<br>SHINE BUILDCON PVT. LTD<br>REGD. OFFICE: H-334,GROUND |                                         |                                                                                                   |                                    |                           |  |
| 5      | Plot area (Gross)                                                          |                                                        | CORP. OFFICE: 281,UDYOG VIH                                                           | AR, PHASE-II, GURGAON (HARYA            |                                                                                                   |                                    |                           |  |
|        | Covered area (at ground LvI)                                               |                                                        |                                                                                       | 2.5753 Acres (10421.85 Sqm.)<br>2806.24 |                                                                                                   |                                    |                           |  |
| 7      | Height of building from N.H.                                               |                                                        |                                                                                       |                                         | 2000.21                                                                                           |                                    |                           |  |
| 8. a)  | Overall height (from grade<br>level/ surrounding ground<br>level)          |                                                        |                                                                                       |                                         | 55.40M                                                                                            |                                    |                           |  |
| b)     | Height upto the highest                                                    |                                                        |                                                                                       |                                         | 42.4 M                                                                                            |                                    |                           |  |
| 9      | occupied floor<br>Number of floors (including<br>ground floor)             |                                                        |                                                                                       |                                         | 3 BASEMENT AND G+12 FLOOF<br>(16 FLOORS)                                                          | 3                                  |                           |  |
| 10. \  |                                                                            |                                                        |                                                                                       |                                         | 2.0                                                                                               |                                    |                           |  |
| 10. a) | Number of basements (please<br>indicate level below grade in<br>each case) |                                                        |                                                                                       |                                         | 3 Basement<br>Basement 1 = -3.5M. Lvl.<br>Basement 2 = -8.00M. Lvl.<br>Basement 3 = -12.50M. Lvl. |                                    |                           |  |
| b)     | Area of Basement and Podium                                                |                                                        |                                                                                       |                                         | Basement 1 = 3510.00 Sqm.                                                                         |                                    |                           |  |
|        |                                                                            |                                                        |                                                                                       |                                         | Basement 2 = 3920.03 Sqm.                                                                         |                                    |                           |  |
|        |                                                                            |                                                        |                                                                                       | Total Ba                                | Basement 3 = 3723.13 Sqm.<br>asement Area (B1+B2+B3) = 1115                                       | 3.16 Sqm.                          |                           |  |
|        | Occupancy (use - Please<br>mention separately for                          | PART-4 CLAUSE 4.3 &<br>4.4.2.1 TABLE-3                 | Floors                                                                                | Covered Area (Sqm.)                     | No. of Studio Apartment                                                                           | No. of 1BHK /STUDIO                | Population                |  |
|        | basement and floors)                                                       | 3 Sqm. Per Person                                      | Ground Floor                                                                          | 2772.96                                 |                                                                                                   |                                    | 924.32                    |  |
|        | DETAIL                                                                     | 6 Sqm. Per Person<br>6 Sqm. Per Person                 | First Floor<br>Second Floor                                                           | 2406.13<br>2383.02                      |                                                                                                   |                                    | 401.02 397.17             |  |
|        | RETAIL                                                                     | 6 Sqm. Per Person                                      | -                                                                                     | 2463.12                                 |                                                                                                   |                                    | 410.52                    |  |
|        |                                                                            | Cinema seating<br>(366Nos.)                            | Third Floor                                                                           |                                         |                                                                                                   |                                    | 439.20                    |  |
|        |                                                                            | Food Court 6<br>Sqm. Per Person                        |                                                                                       | 1590                                    |                                                                                                   |                                    | 265.00                    |  |
|        | SERVICE FLOOR                                                              |                                                        | Fourth Floor (Service Floor)<br>Fifth Floor                                           | 1173.39                                 | 28                                                                                                | 3                                  | 71.00                     |  |
|        |                                                                            |                                                        | Sixth Floor                                                                           | 1173.39                                 | 28                                                                                                | 3                                  | 71.00                     |  |
|        |                                                                            |                                                        | SeventhFloor                                                                          | 1173.39                                 | 28                                                                                                | 3                                  | 71.00                     |  |
|        | SERVICE APARTMENTS                                                         | 2 person per studio ,                                  | Eighth Floor                                                                          | 1132.14                                 | 28                                                                                                | 3                                  | 71.00                     |  |
|        |                                                                            | 5 person per 1BHK                                      | Ninth Floor                                                                           | 1132.14                                 | 28                                                                                                | 3                                  | 71.00                     |  |
|        |                                                                            |                                                        | Tenth Floor                                                                           | 1132.14                                 | 28                                                                                                | 3                                  | 71.00                     |  |
|        |                                                                            |                                                        | Eleventh Floor                                                                        | 1079.01                                 | 28                                                                                                | 3                                  | 71.00                     |  |
|        | MULTIPURPOSE HALL                                                          | 6 Sqm. Per Person                                      | Twelfth Floor                                                                         | 389.75<br>TOTAL POPULATION              | 0                                                                                                 | 0                                  | 64.96<br><b>3399.19</b>   |  |
| 12     | Covered area of typ. Floors                                                |                                                        | Floor                                                                                 |                                         | Covered A                                                                                         | Area (Sqm.)                        |                           |  |
|        |                                                                            |                                                        | Ground Floor                                                                          |                                         | 277                                                                                               | 72.96                              |                           |  |
|        |                                                                            |                                                        | First Floor<br>Second Floor                                                           |                                         |                                                                                                   | 06.13<br>33.02                     |                           |  |
|        |                                                                            |                                                        | Third Floor                                                                           |                                         |                                                                                                   | 53.12                              |                           |  |
|        |                                                                            |                                                        | Fourth Floor                                                                          |                                         | 74                                                                                                | 1.81                               |                           |  |
|        |                                                                            |                                                        | Fifth Floor                                                                           |                                         |                                                                                                   | 73.39<br>73.39                     |                           |  |
|        |                                                                            |                                                        | Sixth Floor<br>SeventhFloor                                                           |                                         |                                                                                                   | /3.39<br>/3.39                     |                           |  |
|        | -                                                                          | -                                                      | Eighth Floor                                                                          |                                         | 113                                                                                               | 32.14                              |                           |  |
|        |                                                                            |                                                        | Ninth Floor<br>Tenth Floor                                                            |                                         |                                                                                                   | 32.14<br>32.14                     |                           |  |
|        |                                                                            |                                                        | Eleventh Floor                                                                        |                                         | 107                                                                                               | 79.01                              |                           |  |
|        |                                                                            |                                                        | Twelfth Floor<br>Total                                                                |                                         | 9.75<br><b>85.39</b>                                                                              |                                    |                           |  |
|        | Parking areas<br>Basement @ 35 Sqm / ECS<br>Surface @ 25 Sqm / ECS         |                                                        | No. of Parking                                                                        |                                         | Parking A                                                                                         | vrea (Sqm.)                        |                           |  |
|        |                                                                            | Basement 1 =                                           | 112                                                                                   |                                         |                                                                                                   | 54.98                              |                           |  |
|        |                                                                            | Basement 2 =<br>Basement 3 =                           | 116<br>120                                                                            |                                         |                                                                                                   | 91.51<br>35.18                     |                           |  |
|        |                                                                            | Surface Parking =                                      | 55                                                                                    |                                         |                                                                                                   | 375                                |                           |  |
|        |                                                                            | NBC PART 4 CLAUSE<br>5.1.6 45 MT<br>(Fire tender load) |                                                                                       | 60 Ton For Fire Tender Movement         |                                                                                                   |                                    |                           |  |