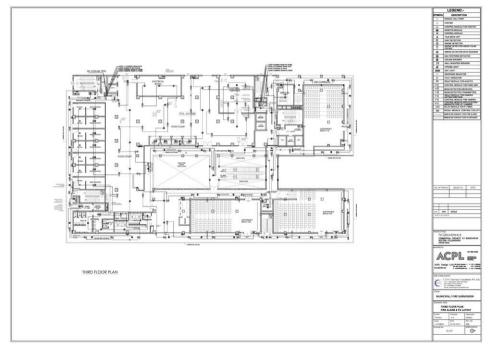

वरिष्ठ दगकल केन्द्र अधिकारी वमकल केन्द्र सेक्टर-29. नगर निगम गुढगांव।

Revised Building Plan of Commercial Colony Measuring 2.893 Acres (License No. 34 of 2012 dated 15-4-2012) in Sector- 70, Gurgaon Manesar Urban Complex being developed by Shine Buildcon Pvt. Ltd. FIRE ADVISOR COMMITTEE: QUESTIONNAIRE FOR COMMERCIAL AREA

|        | The proposed Fire Fighting Scheme                                          |                                                        |                                                                                       |                                         |                                                                                                   |                                    |                           |  |
|--------|----------------------------------------------------------------------------|--------------------------------------------------------|---------------------------------------------------------------------------------------|-----------------------------------------|---------------------------------------------------------------------------------------------------|------------------------------------|---------------------------|--|
| S.No   | IO DESCRIPTION AS PER NBC Proposed                                         |                                                        |                                                                                       |                                         |                                                                                                   |                                    |                           |  |
| 1      | Name of Building                                                           |                                                        |                                                                                       |                                         |                                                                                                   |                                    |                           |  |
| 1      | Name of Building                                                           |                                                        | Revised Building Plan of Comme<br>being developed by Shine Build                      |                                         | Acres ( License No. 34 of 2012 dat                                                                | ed 15-4-2012) in Sector- 70, Gurga | aon Manesar Urban Complex |  |
| 2      | Address of Building                                                        |                                                        | SHINE BUILDCON PVT. LTD. SEC                                                          | TOR-70, BADSHAPUR VILLAGE, (            | GURGAON (HARYANA)                                                                                 |                                    |                           |  |
|        | Name and address of<br>builder/promoter                                    |                                                        | SHINE BUILDCON PVT. LTD<br>REGD. OFFICE: H-334,GROUND                                 |                                         |                                                                                                   |                                    |                           |  |
|        | Name and address of Owner /<br>occupiers of individual flats               |                                                        | CORP. OFFICE: H-281,UDYOG VI<br>SHINE BUILDCON PVT. LTD<br>REGD. OFFICE: H-334,GROUND |                                         |                                                                                                   |                                    |                           |  |
| 5      | Plot area (Gross)                                                          |                                                        | CORP. OFFICE: 281,UDYOG VIH                                                           | AR, PHASE-II, GURGAON (HARYA            |                                                                                                   |                                    |                           |  |
|        | Covered area (at ground LvI)                                               |                                                        |                                                                                       | 2.5753 Acres (10421.85 Sqm.)<br>2806.24 |                                                                                                   |                                    |                           |  |
| 7      | Height of building from N.H.                                               |                                                        |                                                                                       |                                         | 2000.21                                                                                           |                                    |                           |  |
| 8. a)  | Overall height (from grade<br>level/ surrounding ground<br>level)          |                                                        |                                                                                       |                                         | 55.40M                                                                                            |                                    |                           |  |
| b)     | Height upto the highest                                                    |                                                        |                                                                                       |                                         | 42.4 M                                                                                            |                                    |                           |  |
| 9      | occupied floor<br>Number of floors (including<br>ground floor)             |                                                        |                                                                                       |                                         | 3 BASEMENT AND G+12 FLOOF<br>(16 FLOORS)                                                          | 3                                  |                           |  |
| 10. \  |                                                                            |                                                        |                                                                                       |                                         | 2.0                                                                                               |                                    |                           |  |
| 10. a) | Number of basements (please<br>indicate level below grade in<br>each case) |                                                        |                                                                                       |                                         | 3 Basement<br>Basement 1 = -3.5M. Lvl.<br>Basement 2 = -8.00M. Lvl.<br>Basement 3 = -12.50M. Lvl. |                                    |                           |  |
| b)     | Area of Basement and Podium                                                |                                                        |                                                                                       |                                         | Basement 1 = 3510.00 Sqm.                                                                         |                                    |                           |  |
|        |                                                                            |                                                        |                                                                                       |                                         | Basement 2 = 3920.03 Sqm.                                                                         |                                    |                           |  |
|        |                                                                            |                                                        |                                                                                       | Total Ba                                | Basement 3 = 3723.13 Sqm.<br>asement Area (B1+B2+B3) = 1115                                       | 3.16 Sqm.                          |                           |  |
|        | Occupancy (use - Please<br>mention separately for                          | PART-4 CLAUSE 4.3 &<br>4.4.2.1 TABLE-3                 | Floors                                                                                | Covered Area (Sqm.)                     | No. of Studio Apartment                                                                           | No. of 1BHK /STUDIO                | Population                |  |
|        | basement and floors)                                                       | 3 Sqm. Per Person                                      | Ground Floor                                                                          | 2772.96                                 |                                                                                                   |                                    | 924.32                    |  |
|        | DETAIL                                                                     | 6 Sqm. Per Person<br>6 Sqm. Per Person                 | First Floor<br>Second Floor                                                           | 2406.13<br>2383.02                      |                                                                                                   |                                    | 401.02 397.17             |  |
|        | RETAIL                                                                     | 6 Sqm. Per Person                                      | -                                                                                     | 2463.12                                 |                                                                                                   |                                    | 410.52                    |  |
|        |                                                                            | Cinema seating<br>(366Nos.)                            | Third Floor                                                                           |                                         |                                                                                                   |                                    | 439.20                    |  |
|        |                                                                            | Food Court 6<br>Sqm. Per Person                        |                                                                                       | 1590                                    |                                                                                                   |                                    | 265.00                    |  |
|        | SERVICE FLOOR                                                              |                                                        | Fourth Floor (Service Floor)<br>Fifth Floor                                           | 1173.39                                 | 28                                                                                                | 3                                  | 71.00                     |  |
|        |                                                                            |                                                        | Sixth Floor                                                                           | 1173.39                                 | 28                                                                                                | 3                                  | 71.00                     |  |
|        |                                                                            |                                                        | SeventhFloor                                                                          | 1173.39                                 | 28                                                                                                | 3                                  | 71.00                     |  |
|        | SERVICE APARTMENTS                                                         | 2 person per studio ,                                  | Eighth Floor                                                                          | 1132.14                                 | 28                                                                                                | 3                                  | 71.00                     |  |
|        |                                                                            | 5 person per 1BHK                                      | Ninth Floor                                                                           | 1132.14                                 | 28                                                                                                | 3                                  | 71.00                     |  |
|        |                                                                            |                                                        | Tenth Floor                                                                           | 1132.14                                 | 28                                                                                                | 3                                  | 71.00                     |  |
|        |                                                                            |                                                        | Eleventh Floor                                                                        | 1079.01                                 | 28                                                                                                | 3                                  | 71.00                     |  |
|        | MULTIPURPOSE HALL                                                          | 6 Sqm. Per Person                                      | Twelfth Floor                                                                         | 389.75<br>TOTAL POPULATION              | 0                                                                                                 | 0                                  | 64.96<br><b>3399.19</b>   |  |
| 12     | Covered area of typ. Floors                                                |                                                        | Floor                                                                                 |                                         | Covered A                                                                                         | Area (Sqm.)                        |                           |  |
|        |                                                                            |                                                        | Ground Floor                                                                          |                                         | 277                                                                                               | 72.96                              |                           |  |
|        |                                                                            |                                                        | First Floor<br>Second Floor                                                           |                                         |                                                                                                   | 06.13<br>33.02                     |                           |  |
|        |                                                                            |                                                        | Third Floor                                                                           |                                         |                                                                                                   | 53.12                              |                           |  |
|        |                                                                            |                                                        | Fourth Floor                                                                          |                                         | 74                                                                                                | 1.81                               |                           |  |
|        |                                                                            |                                                        | Fifth Floor                                                                           |                                         |                                                                                                   | 73.39<br>73.39                     |                           |  |
|        |                                                                            |                                                        | Sixth Floor<br>SeventhFloor                                                           |                                         |                                                                                                   | /3.39<br>/3.39                     |                           |  |
|        | -                                                                          | -                                                      | Eighth Floor                                                                          |                                         | 113                                                                                               | 32.14                              |                           |  |
|        |                                                                            |                                                        | Ninth Floor<br>Tenth Floor                                                            |                                         |                                                                                                   | 32.14<br>32.14                     |                           |  |
|        |                                                                            |                                                        | Eleventh Floor                                                                        |                                         | 107                                                                                               | 79.01                              |                           |  |
|        |                                                                            |                                                        | Twelfth Floor<br>Total                                                                |                                         | 9.75<br><b>85.39</b>                                                                              |                                    |                           |  |
|        | Parking areas<br>Basement @ 35 Sqm / ECS<br>Surface @ 25 Sqm / ECS         |                                                        | No. of Parking                                                                        |                                         | Parking A                                                                                         | vrea (Sqm.)                        |                           |  |
|        |                                                                            | Basement 1 =                                           | 112                                                                                   |                                         |                                                                                                   | 54.98                              |                           |  |
|        |                                                                            | Basement 2 =<br>Basement 3 =                           | 116<br>120                                                                            |                                         |                                                                                                   | 91.51<br>35.18                     |                           |  |
|        |                                                                            | Surface Parking =                                      | 55                                                                                    |                                         |                                                                                                   | 375                                |                           |  |
|        |                                                                            | NBC PART 4 CLAUSE<br>5.1.6 45 MT<br>(Fire tender load) |                                                                                       | 60 Ton For Fire Tender Movement         |                                                                                                   |                                    |                           |  |