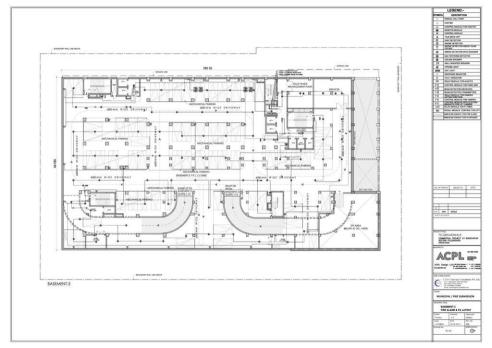

|        | The proposed Fire Fighting Scheme                                          |                                                        |                                                                                       |                                         |                                                                                                   |                                    |                           |  |
|--------|----------------------------------------------------------------------------|--------------------------------------------------------|---------------------------------------------------------------------------------------|-----------------------------------------|---------------------------------------------------------------------------------------------------|------------------------------------|---------------------------|--|
| S.No   | IO DESCRIPTION AS PER NBC Proposed                                         |                                                        |                                                                                       |                                         |                                                                                                   |                                    |                           |  |
| 1      | Name of Building                                                           |                                                        |                                                                                       |                                         |                                                                                                   |                                    |                           |  |
| 1      | Name of Building                                                           |                                                        | Revised Building Plan of Comme<br>being developed by Shine Build                      |                                         | Acres ( License No. 34 of 2012 dat                                                                | ed 15-4-2012) in Sector- 70, Gurga | aon Manesar Urban Complex |  |
| 2      | Address of Building                                                        |                                                        | SHINE BUILDCON PVT. LTD. SEC                                                          | TOR-70, BADSHAPUR VILLAGE, (            | GURGAON (HARYANA)                                                                                 |                                    |                           |  |
|        | Name and address of<br>builder/promoter                                    |                                                        | SHINE BUILDCON PVT. LTD<br>REGD. OFFICE: H-334,GROUND                                 |                                         |                                                                                                   |                                    |                           |  |
|        | Name and address of Owner /<br>occupiers of individual flats               |                                                        | CORP. OFFICE: H-281,UDYOG VI<br>SHINE BUILDCON PVT. LTD<br>REGD. OFFICE: H-334,GROUND |                                         |                                                                                                   |                                    |                           |  |
| 5      | Plot area (Gross)                                                          |                                                        | CORP. OFFICE: 281,UDYOG VIH                                                           | AR, PHASE-II, GURGAON (HARYA            |                                                                                                   |                                    |                           |  |
|        | Covered area (at ground LvI)                                               |                                                        |                                                                                       | 2.5753 Acres (10421.85 Sqm.)<br>2806.24 |                                                                                                   |                                    |                           |  |
| 7      | Height of building from N.H.                                               |                                                        |                                                                                       |                                         | 2000.21                                                                                           |                                    |                           |  |
| 8. a)  | Overall height (from grade<br>level/ surrounding ground<br>level)          |                                                        |                                                                                       |                                         | 55.40M                                                                                            |                                    |                           |  |
| b)     | Height upto the highest                                                    |                                                        |                                                                                       |                                         | 42.4 M                                                                                            |                                    |                           |  |
| 9      | occupied floor<br>Number of floors (including<br>ground floor)             |                                                        |                                                                                       |                                         | 3 BASEMENT AND G+12 FLOOF<br>(16 FLOORS)                                                          | 3                                  |                           |  |
| 10. \  |                                                                            |                                                        |                                                                                       |                                         | 2.0                                                                                               |                                    |                           |  |
| 10. a) | Number of basements (please<br>indicate level below grade in<br>each case) |                                                        |                                                                                       |                                         | 3 Basement<br>Basement 1 = -3.5M. Lvl.<br>Basement 2 = -8.00M. Lvl.<br>Basement 3 = -12.50M. Lvl. |                                    |                           |  |
| b)     | Area of Basement and Podium                                                |                                                        |                                                                                       |                                         | Basement 1 = 3510.00 Sqm.                                                                         |                                    |                           |  |
|        |                                                                            |                                                        |                                                                                       |                                         | Basement 2 = 3920.03 Sqm.                                                                         |                                    |                           |  |
|        |                                                                            |                                                        |                                                                                       | Total Ba                                | Basement 3 = 3723.13 Sqm.<br>asement Area (B1+B2+B3) = 1115                                       | 3.16 Sqm.                          |                           |  |
|        | Occupancy (use - Please<br>mention separately for                          | PART-4 CLAUSE 4.3 &<br>4.4.2.1 TABLE-3                 | Floors                                                                                | Covered Area (Sqm.)                     | No. of Studio Apartment                                                                           | No. of 1BHK /STUDIO                | Population                |  |
|        | basement and floors)                                                       | 3 Sqm. Per Person                                      | Ground Floor                                                                          | 2772.96                                 |                                                                                                   |                                    | 924.32                    |  |
|        | DETAIL                                                                     | 6 Sqm. Per Person<br>6 Sqm. Per Person                 | First Floor<br>Second Floor                                                           | 2406.13<br>2383.02                      |                                                                                                   |                                    | 401.02 397.17             |  |
|        | RETAIL                                                                     | 6 Sqm. Per Person                                      | -                                                                                     | 2463.12                                 |                                                                                                   |                                    | 410.52                    |  |
|        |                                                                            | Cinema seating<br>(366Nos.)                            | Third Floor                                                                           |                                         |                                                                                                   |                                    | 439.20                    |  |
|        |                                                                            | Food Court 6<br>Sqm. Per Person                        |                                                                                       | 1590                                    |                                                                                                   |                                    | 265.00                    |  |
|        | SERVICE FLOOR                                                              |                                                        | Fourth Floor (Service Floor)<br>Fifth Floor                                           | 1173.39                                 | 28                                                                                                | 3                                  | 71.00                     |  |
|        |                                                                            |                                                        | Sixth Floor                                                                           | 1173.39                                 | 28                                                                                                | 3                                  | 71.00                     |  |
|        |                                                                            |                                                        | SeventhFloor                                                                          | 1173.39                                 | 28                                                                                                | 3                                  | 71.00                     |  |
|        | SERVICE APARTMENTS                                                         | 2 person per studio ,                                  | Eighth Floor                                                                          | 1132.14                                 | 28                                                                                                | 3                                  | 71.00                     |  |
|        |                                                                            | 5 person per 1BHK                                      | Ninth Floor                                                                           | 1132.14                                 | 28                                                                                                | 3                                  | 71.00                     |  |
|        |                                                                            |                                                        | Tenth Floor                                                                           | 1132.14                                 | 28                                                                                                | 3                                  | 71.00                     |  |
|        |                                                                            |                                                        | Eleventh Floor                                                                        | 1079.01                                 | 28                                                                                                | 3                                  | 71.00                     |  |
|        | MULTIPURPOSE HALL                                                          | 6 Sqm. Per Person                                      | Twelfth Floor                                                                         | 389.75<br>TOTAL POPULATION              | 0                                                                                                 | 0                                  | 64.96<br><b>3399.19</b>   |  |
| 12     | Covered area of typ. Floors                                                |                                                        | Floor                                                                                 |                                         | Covered A                                                                                         | Area (Sqm.)                        |                           |  |
|        |                                                                            |                                                        | Ground Floor                                                                          |                                         | 277                                                                                               | 72.96                              |                           |  |
|        |                                                                            |                                                        | First Floor<br>Second Floor                                                           |                                         |                                                                                                   | 06.13<br>33.02                     |                           |  |
|        |                                                                            |                                                        | Third Floor                                                                           |                                         |                                                                                                   | 53.12                              |                           |  |
|        |                                                                            |                                                        | Fourth Floor                                                                          |                                         | 74                                                                                                | 1.81                               |                           |  |
|        |                                                                            |                                                        | Fifth Floor                                                                           |                                         |                                                                                                   | 73.39<br>73.39                     |                           |  |
|        |                                                                            |                                                        | Sixth Floor<br>SeventhFloor                                                           |                                         |                                                                                                   | /3.39<br>/3.39                     |                           |  |
|        | -                                                                          | -                                                      | Eighth Floor                                                                          |                                         | 113                                                                                               | 32.14                              |                           |  |
|        |                                                                            |                                                        | Ninth Floor<br>Tenth Floor                                                            |                                         |                                                                                                   | 32.14<br>32.14                     |                           |  |
|        |                                                                            |                                                        | Eleventh Floor                                                                        |                                         | 107                                                                                               | 79.01                              |                           |  |
|        |                                                                            |                                                        | Twelfth Floor<br>Total                                                                |                                         | 9.75<br><b>85.39</b>                                                                              |                                    |                           |  |
|        | Parking areas<br>Basement @ 35 Sqm / ECS<br>Surface @ 25 Sqm / ECS         |                                                        | No. of Parking                                                                        |                                         | Parking A                                                                                         | vrea (Sqm.)                        |                           |  |
|        |                                                                            | Basement 1 =                                           | 112                                                                                   |                                         |                                                                                                   | 54.98                              |                           |  |
|        |                                                                            | Basement 2 =<br>Basement 3 =                           | 116<br>120                                                                            |                                         |                                                                                                   | 91.51<br>35.18                     |                           |  |
|        |                                                                            | Surface Parking =                                      | 55                                                                                    |                                         |                                                                                                   | 375                                |                           |  |
|        |                                                                            | NBC PART 4 CLAUSE<br>5.1.6 45 MT<br>(Fire tender load) |                                                                                       | 60 Ton For Fire Tender Movement         |                                                                                                   |                                    |                           |  |