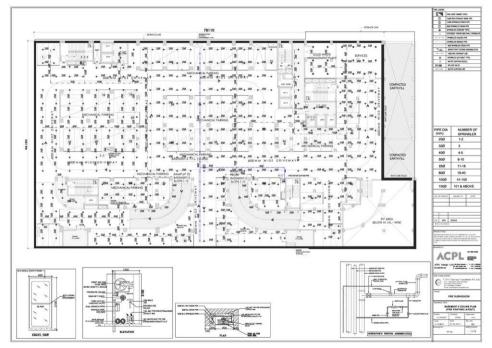

वरिष्ठ दगकल केन्द्र अधिकारी वमकल केन्द्र सेक्टर-29. नगर निगम गुढगांव।

Revised Building Plan of Commercial Colony Measuring 2.893 Acres (License No. 34 of 2012 dated 15-4-2012) in Sector- 70, Gurgaon Manesar Urban Complex being developed by Shine Buildcon Pvt. Ltd. FIRE ADVISOR COMMITTEE: QUESTIONNAIRE FOR COMMERCIAL AREA

|        | The proposed Fire Fighting Scheme                                          |                                                        |                                                                                       |                                         |                                                                                                   |                                    |                           |  |
|--------|----------------------------------------------------------------------------|--------------------------------------------------------|---------------------------------------------------------------------------------------|-----------------------------------------|---------------------------------------------------------------------------------------------------|------------------------------------|---------------------------|--|
| S.No   | IO DESCRIPTION AS PER NBC Proposed                                         |                                                        |                                                                                       |                                         |                                                                                                   |                                    |                           |  |
| 1      | Name of Building                                                           |                                                        |                                                                                       |                                         |                                                                                                   |                                    |                           |  |
| 1      | Name of Building                                                           |                                                        | Revised Building Plan of Comme<br>being developed by Shine Build                      |                                         | Acres ( License No. 34 of 2012 dat                                                                | ed 15-4-2012) in Sector- 70, Gurga | aon Manesar Urban Complex |  |
| 2      | Address of Building                                                        |                                                        | SHINE BUILDCON PVT. LTD. SEC                                                          | TOR-70, BADSHAPUR VILLAGE, (            | GURGAON (HARYANA)                                                                                 |                                    |                           |  |
|        | Name and address of<br>builder/promoter                                    |                                                        | SHINE BUILDCON PVT. LTD<br>REGD. OFFICE: H-334,GROUND                                 |                                         |                                                                                                   |                                    |                           |  |
|        | Name and address of Owner /<br>occupiers of individual flats               |                                                        | CORP. OFFICE: H-281,UDYOG VI<br>SHINE BUILDCON PVT. LTD<br>REGD. OFFICE: H-334,GROUND |                                         |                                                                                                   |                                    |                           |  |
| 5      | Plot area (Gross)                                                          |                                                        | CORP. OFFICE: 281,UDYOG VIH                                                           | AR, PHASE-II, GURGAON (HARYA            |                                                                                                   |                                    |                           |  |
|        | Covered area (at ground LvI)                                               |                                                        |                                                                                       | 2.5753 Acres (10421.85 Sqm.)<br>2806.24 |                                                                                                   |                                    |                           |  |
| 7      | Height of building from N.H.                                               |                                                        |                                                                                       |                                         | 2000.21                                                                                           |                                    |                           |  |
| 8. a)  | Overall height (from grade<br>level/ surrounding ground<br>level)          |                                                        |                                                                                       |                                         | 55.40M                                                                                            |                                    |                           |  |
| b)     | Height upto the highest                                                    |                                                        |                                                                                       |                                         | 42.4 M                                                                                            |                                    |                           |  |
| 9      | occupied floor<br>Number of floors (including<br>ground floor)             |                                                        |                                                                                       |                                         | 3 BASEMENT AND G+12 FLOOF<br>(16 FLOORS)                                                          | 3                                  |                           |  |
| 10. \  |                                                                            |                                                        |                                                                                       |                                         | 2.0                                                                                               |                                    |                           |  |
| 10. a) | Number of basements (please<br>indicate level below grade in<br>each case) |                                                        |                                                                                       |                                         | 3 Basement<br>Basement 1 = -3.5M. Lvl.<br>Basement 2 = -8.00M. Lvl.<br>Basement 3 = -12.50M. Lvl. |                                    |                           |  |
| b)     | Area of Basement and Podium                                                |                                                        |                                                                                       |                                         | Basement 1 = 3510.00 Sqm.                                                                         |                                    |                           |  |
|        |                                                                            |                                                        |                                                                                       |                                         | Basement 2 = 3920.03 Sqm.                                                                         |                                    |                           |  |
|        |                                                                            |                                                        |                                                                                       | Total Ba                                | Basement 3 = 3723.13 Sqm.<br>asement Area (B1+B2+B3) = 1115                                       | 3.16 Sqm.                          |                           |  |
|        | Occupancy (use - Please<br>mention separately for                          | PART-4 CLAUSE 4.3 &<br>4.4.2.1 TABLE-3                 | Floors                                                                                | Covered Area (Sqm.)                     | No. of Studio Apartment                                                                           | No. of 1BHK /STUDIO                | Population                |  |
|        | basement and floors)                                                       | 3 Sqm. Per Person                                      | Ground Floor                                                                          | 2772.96                                 |                                                                                                   |                                    | 924.32                    |  |
|        | DETAIL                                                                     | 6 Sqm. Per Person<br>6 Sqm. Per Person                 | First Floor<br>Second Floor                                                           | 2406.13<br>2383.02                      |                                                                                                   |                                    | 401.02 397.17             |  |
|        | RETAIL                                                                     | 6 Sqm. Per Person                                      | -                                                                                     | 2463.12                                 |                                                                                                   |                                    | 410.52                    |  |
|        |                                                                            | Cinema seating<br>(366Nos.)                            | Third Floor                                                                           |                                         |                                                                                                   |                                    | 439.20                    |  |
|        |                                                                            | Food Court 6<br>Sqm. Per Person                        |                                                                                       | 1590                                    |                                                                                                   |                                    | 265.00                    |  |
|        | SERVICE FLOOR                                                              |                                                        | Fourth Floor (Service Floor)<br>Fifth Floor                                           | 1173.39                                 | 28                                                                                                | 3                                  | 71.00                     |  |
|        |                                                                            |                                                        | Sixth Floor                                                                           | 1173.39                                 | 28                                                                                                | 3                                  | 71.00                     |  |
|        |                                                                            |                                                        | SeventhFloor                                                                          | 1173.39                                 | 28                                                                                                | 3                                  | 71.00                     |  |
|        | SERVICE APARTMENTS                                                         | 2 person per studio ,                                  | Eighth Floor                                                                          | 1132.14                                 | 28                                                                                                | 3                                  | 71.00                     |  |
|        |                                                                            | 5 person per 1BHK                                      | Ninth Floor                                                                           | 1132.14                                 | 28                                                                                                | 3                                  | 71.00                     |  |
|        |                                                                            |                                                        | Tenth Floor                                                                           | 1132.14                                 | 28                                                                                                | 3                                  | 71.00                     |  |
|        |                                                                            |                                                        | Eleventh Floor                                                                        | 1079.01                                 | 28                                                                                                | 3                                  | 71.00                     |  |
|        | MULTIPURPOSE HALL                                                          | 6 Sqm. Per Person                                      | Twelfth Floor                                                                         | 389.75<br>TOTAL POPULATION              | 0                                                                                                 | 0                                  | 64.96<br><b>3399.19</b>   |  |
| 12     | Covered area of typ. Floors                                                |                                                        | Floor                                                                                 |                                         | Covered A                                                                                         | Area (Sqm.)                        |                           |  |
|        |                                                                            |                                                        | Ground Floor                                                                          |                                         | 277                                                                                               | 72.96                              |                           |  |
|        |                                                                            |                                                        | First Floor<br>Second Floor                                                           |                                         |                                                                                                   | 06.13<br>33.02                     |                           |  |
|        |                                                                            |                                                        | Third Floor                                                                           |                                         |                                                                                                   | 53.12                              |                           |  |
|        |                                                                            |                                                        | Fourth Floor                                                                          |                                         | 74                                                                                                | 1.81                               |                           |  |
|        |                                                                            |                                                        | Fifth Floor                                                                           |                                         |                                                                                                   | 73.39<br>73.39                     |                           |  |
|        |                                                                            |                                                        | Sixth Floor<br>SeventhFloor                                                           |                                         |                                                                                                   | /3.39<br>/3.39                     |                           |  |
|        | -                                                                          | -                                                      | Eighth Floor                                                                          |                                         | 113                                                                                               | 32.14                              |                           |  |
|        |                                                                            |                                                        | Ninth Floor<br>Tenth Floor                                                            |                                         |                                                                                                   | 32.14<br>32.14                     |                           |  |
|        |                                                                            |                                                        | Eleventh Floor                                                                        |                                         | 107                                                                                               | 79.01                              |                           |  |
|        |                                                                            |                                                        | Twelfth Floor<br>Total                                                                |                                         | 9.75<br><b>85.39</b>                                                                              |                                    |                           |  |
|        | Parking areas<br>Basement @ 35 Sqm / ECS<br>Surface @ 25 Sqm / ECS         |                                                        | No. of Parking                                                                        |                                         | Parking A                                                                                         | vrea (Sqm.)                        |                           |  |
|        |                                                                            | Basement 1 =                                           | 112                                                                                   |                                         |                                                                                                   | 54.98                              |                           |  |
|        |                                                                            | Basement 2 =<br>Basement 3 =                           | 116<br>120                                                                            |                                         |                                                                                                   | 91.51<br>35.18                     |                           |  |
|        |                                                                            | Surface Parking =                                      | 55                                                                                    |                                         |                                                                                                   | 375                                |                           |  |
|        |                                                                            | NBC PART 4 CLAUSE<br>5.1.6 45 MT<br>(Fire tender load) |                                                                                       | 60 Ton For Fire Tender Movement         |                                                                                                   |                                    |                           |  |

| S.No | DESCRIPTION                                                  | AS PER NBC                                           | Proposed                                                                                                                                                                       |  |  |
|------|--------------------------------------------------------------|------------------------------------------------------|--------------------------------------------------------------------------------------------------------------------------------------------------------------------------------|--|--|
| 14   | Details of surrounding                                       |                                                      |                                                                                                                                                                                |  |  |
| 14   | property / features                                          |                                                      | Land Use is Commercial                                                                                                                                                         |  |  |
|      | Compass directions in<br>relations to the building           |                                                      | OWNERS                                                                                                                                                                         |  |  |
|      | North                                                        |                                                      | 24 MT WIDE ROAD                                                                                                                                                                |  |  |
|      | South<br>East                                                |                                                      | PRIVATE PROPERTY<br>60MT WIDE SECTOR ROAD                                                                                                                                      |  |  |
|      | West                                                         |                                                      | PRIVATE PROPERTY                                                                                                                                                               |  |  |
| 15   | Approach to proposed                                         |                                                      |                                                                                                                                                                                |  |  |
|      | building, width of the road and                              |                                                      | 60M wide Sector Road (12M wide Service Road)                                                                                                                                   |  |  |
|      | connecting roads, if any                                     |                                                      |                                                                                                                                                                                |  |  |
| 1/   |                                                              |                                                      |                                                                                                                                                                                |  |  |
| 16   | Please give details of water<br>supply available exclusively | Tank as per NBC                                      |                                                                                                                                                                                |  |  |
| а    | for fire fighting.<br>Underground Fire Reserve               | 3,00,000 ltrs.                                       |                                                                                                                                                                                |  |  |
| a    |                                                              | 5,00,000 m3.                                         | Underground common fire tank of capacity 3,00,000 lit provided                                                                                                                 |  |  |
| b    | Over Head Fire Reserve                                       | 20,000 ltrs                                          | 20,000 ltrs                                                                                                                                                                    |  |  |
| 17   | Has wet risers (s) been                                      |                                                      |                                                                                                                                                                                |  |  |
| 17   |                                                              | Table No-23 Clause 2.3<br>& Table no 24 Clause       |                                                                                                                                                                                |  |  |
|      |                                                              | 5.1.2 Required 1                                     | Yes                                                                                                                                                                            |  |  |
|      | indicate the number of risers                                | no.Wet riser per 1000<br>sqm.(150 dia)               |                                                                                                                                                                                |  |  |
|      | and internal dia of each.                                    | sqiii.(150 dia)                                      |                                                                                                                                                                                |  |  |
|      |                                                              |                                                      | For SERVICE APARTMENT BLOCK - 5th floor to terrace level- 3 Nos. Riser on each floor<br>4th floor 3 Nos. Riser                                                                 |  |  |
|      |                                                              |                                                      | 3rd floor 7 Nos. Riser                                                                                                                                                         |  |  |
|      |                                                              |                                                      | 2nd floor 7 Nos. Riser                                                                                                                                                         |  |  |
|      |                                                              |                                                      | 1st floor 8 Nos. Riser                                                                                                                                                         |  |  |
|      |                                                              |                                                      | Gr. Floor 6 Nos. Riser                                                                                                                                                         |  |  |
|      |                                                              |                                                      | B1 4 Nos. Riser<br>B2 4 Nos. Riser                                                                                                                                             |  |  |
|      |                                                              |                                                      | B3 4 Nos. Riser                                                                                                                                                                |  |  |
| 18   | Has any down comer been                                      |                                                      |                                                                                                                                                                                |  |  |
| 10   | provided? If so, please give                                 | Not required                                         | Not provided                                                                                                                                                                   |  |  |
|      | details.                                                     |                                                      |                                                                                                                                                                                |  |  |
| 19   | Please indicate the present                                  | NBC , Clause 5.1.6                                   | Water shall be fed from HUDA supply for replenishment of water for fire fighting. Total water storage of 3,00,000 litres in underground tanks for Fire Fighting tanks has been |  |  |
|      | arrangement for                                              | replenishment with                                   | proposed.                                                                                                                                                                      |  |  |
|      | replenishment of water for fire                              | alternate source of supply<br>at the rate 1000lt/min |                                                                                                                                                                                |  |  |
|      | fighting                                                     |                                                      |                                                                                                                                                                                |  |  |
| 20   | Is a public or other water                                   |                                                      |                                                                                                                                                                                |  |  |
|      | storage facility available<br>nearby? If so, please give the |                                                      |                                                                                                                                                                                |  |  |
|      | capacity and diastance from your building; also please       |                                                      | 1 No. Raw water tanks capacity 75 cum each, 1 No. domestic water tanks capacity 75 cum each                                                                                    |  |  |
|      | indicate if it is readibly                                   |                                                      |                                                                                                                                                                                |  |  |
|      | accessible.                                                  |                                                      |                                                                                                                                                                                |  |  |
| 21   | Please give any other                                        |                                                      |                                                                                                                                                                                |  |  |
|      | information that you can                                     |                                                      | 1 No. Raw water tanks capacity 75 cum each, 1 No. domestic water tanks capacity 75 cum each                                                                                    |  |  |
|      | regarding availability of water                              |                                                      |                                                                                                                                                                                |  |  |
| 22   | supply for fire fighting.                                    |                                                      |                                                                                                                                                                                |  |  |
| 22   | Have internal hydrants been<br>provided? if so, please       |                                                      | Yes. For Service Apartment block 5th floor to terrace level- 3 Nos. Hydrant on each floor                                                                                      |  |  |
|      | indicate.                                                    | Required,NBC , Clause                                | 1st floor 8 Nos. Hydrant 2nd floor 7 Nos. Hydrant 3rd floor 7 Nos. Hydrant 4th floor 3 Nos. Hydrant                                                                            |  |  |
|      | a) No. of hydrants on each<br>floor including basement(s)    | 6.4.8.2; 1No.Per 1000                                | Gr. Floor 6 Nos. Hydrant<br>B1 4 Nos. Hydrant B2 4 Nos. Hydrant                                                                                                                |  |  |
|      | and terrace                                                  | Sq.M                                                 | B3 4 Nos. Hydrant                                                                                                                                                              |  |  |
|      | b) have these hydrants single<br>or twin outlets             |                                                      | Twin outlet                                                                                                                                                                    |  |  |
| 23   | Llove first aid been reals been                              |                                                      | Yes                                                                                                                                                                            |  |  |
| 23   | provided? If so, please                                      | Required NBC (Table No 23)                           |                                                                                                                                                                                |  |  |
| 24   | indicate<br>No. of hose reels on each floor                  |                                                      |                                                                                                                                                                                |  |  |
|      |                                                              | Required NBC , Clause                                | Yes. For Service Apartment block 5th floor to terrace level- 3 Nos. Hydrant on each floor                                                                                      |  |  |
|      |                                                              | 6.4.8.2 1No. Hose reel                               | 2nd Floor 7 Nos. Hydrant 3rd floor 7 Nos In Autodorium - 3 Nos . Hydrant 4th floor 3 Nos.<br>Gr. Floor 6 Nos. Hydrant 1st floor 7 Nos. Hydrant                                 |  |  |
|      |                                                              | with every hydrant                                   |                                                                                                                                                                                |  |  |
| а    | Including basement(s).                                       | Required NBC , Clause                                | B1 4 Nos. Hydrant B2 4 Nos. Hydrant                                                                                                                                            |  |  |
|      |                                                              | 6.4.8.2 1No. Hose reel                               |                                                                                                                                                                                |  |  |
| b    |                                                              | with every hydrant                                   | B3 4 Nos. Hydrant                                                                                                                                                              |  |  |