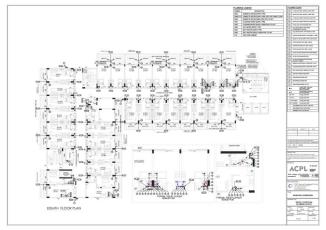

वरिष्ठ दगकल केन्द्र अधिकारी वमकल केन्द्र सेक्टर-29. नगर निगम गुढगांव।

Revised Building Plan of Commercial Colony Measuring 2.893 Acres (License No. 34 of 2012 dated 15-4-2012) in Sector- 70, Gurgaon Manesar Urban Complex being developed by Shine Buildcon Pvt. Ltd. FIRE ADVISOR COMMITTEE: QUESTIONNAIRE FOR COMMERCIAL AREA

|        | The proposed Fire Fighting Scheme                                          |                                                        |                                                                                       |                                         |                                                                                                   |                                    |                           |  |
|--------|----------------------------------------------------------------------------|--------------------------------------------------------|---------------------------------------------------------------------------------------|-----------------------------------------|---------------------------------------------------------------------------------------------------|------------------------------------|---------------------------|--|
| S.No   | IO DESCRIPTION AS PER NBC Proposed                                         |                                                        |                                                                                       |                                         |                                                                                                   |                                    |                           |  |
| 1      | Name of Building                                                           |                                                        |                                                                                       |                                         |                                                                                                   |                                    |                           |  |
| 1      | Name of Building                                                           |                                                        | Revised Building Plan of Comme<br>being developed by Shine Build                      |                                         | Acres ( License No. 34 of 2012 dat                                                                | ed 15-4-2012) in Sector- 70, Gurga | aon Manesar Urban Complex |  |
| 2      | Address of Building                                                        |                                                        | SHINE BUILDCON PVT. LTD. SEC                                                          | TOR-70, BADSHAPUR VILLAGE, (            | GURGAON (HARYANA)                                                                                 |                                    |                           |  |
|        | Name and address of<br>builder/promoter                                    |                                                        | SHINE BUILDCON PVT. LTD<br>REGD. OFFICE: H-334,GROUND                                 |                                         |                                                                                                   |                                    |                           |  |
|        | Name and address of Owner /<br>occupiers of individual flats               |                                                        | CORP. OFFICE: H-281,UDYOG VI<br>SHINE BUILDCON PVT. LTD<br>REGD. OFFICE: H-334,GROUND |                                         |                                                                                                   |                                    |                           |  |
| 5      | Plot area (Gross)                                                          |                                                        | CORP. OFFICE: 281,UDYOG VIH                                                           | AR, PHASE-II, GURGAON (HARYA            |                                                                                                   |                                    |                           |  |
|        | Covered area (at ground LvI)                                               |                                                        |                                                                                       | 2.5753 Acres (10421.85 Sqm.)<br>2806.24 |                                                                                                   |                                    |                           |  |
| 7      | Height of building from N.H.                                               |                                                        |                                                                                       |                                         | 2000.21                                                                                           |                                    |                           |  |
| 8. a)  | Overall height (from grade<br>level/ surrounding ground<br>level)          |                                                        |                                                                                       |                                         | 55.40M                                                                                            |                                    |                           |  |
| b)     | Height upto the highest                                                    |                                                        |                                                                                       |                                         | 42.4 M                                                                                            |                                    |                           |  |
| 9      | occupied floor<br>Number of floors (including<br>ground floor)             |                                                        |                                                                                       |                                         | 3 BASEMENT AND G+12 FLOOF<br>(16 FLOORS)                                                          | 3                                  |                           |  |
| 10. \  |                                                                            |                                                        |                                                                                       |                                         | 2.0                                                                                               |                                    |                           |  |
| 10. a) | Number of basements (please<br>indicate level below grade in<br>each case) |                                                        |                                                                                       |                                         | 3 Basement<br>Basement 1 = -3.5M. Lvl.<br>Basement 2 = -8.00M. Lvl.<br>Basement 3 = -12.50M. Lvl. |                                    |                           |  |
| b)     | Area of Basement and Podium                                                |                                                        |                                                                                       |                                         | Basement 1 = 3510.00 Sqm.                                                                         |                                    |                           |  |
|        |                                                                            |                                                        |                                                                                       |                                         | Basement 2 = 3920.03 Sqm.                                                                         |                                    |                           |  |
|        |                                                                            |                                                        |                                                                                       | Total Ba                                | Basement 3 = 3723.13 Sqm.<br>asement Area (B1+B2+B3) = 1115                                       | 3.16 Sqm.                          |                           |  |
|        | Occupancy (use - Please<br>mention separately for                          | PART-4 CLAUSE 4.3 &<br>4.4.2.1 TABLE-3                 | Floors                                                                                | Covered Area (Sqm.)                     | No. of Studio Apartment                                                                           | No. of 1BHK /STUDIO                | Population                |  |
|        | basement and floors)                                                       | 3 Sqm. Per Person                                      | Ground Floor                                                                          | 2772.96                                 |                                                                                                   |                                    | 924.32                    |  |
|        | DETAIL                                                                     | 6 Sqm. Per Person<br>6 Sqm. Per Person                 | First Floor<br>Second Floor                                                           | 2406.13<br>2383.02                      |                                                                                                   |                                    | 401.02 397.17             |  |
|        | RETAIL                                                                     | 6 Sqm. Per Person                                      | -                                                                                     | 2463.12                                 |                                                                                                   |                                    | 410.52                    |  |
|        |                                                                            | Cinema seating<br>(366Nos.)                            | Third Floor                                                                           |                                         |                                                                                                   |                                    | 439.20                    |  |
|        |                                                                            | Food Court 6<br>Sqm. Per Person                        |                                                                                       | 1590                                    |                                                                                                   |                                    | 265.00                    |  |
|        | SERVICE FLOOR                                                              |                                                        | Fourth Floor (Service Floor)<br>Fifth Floor                                           | 1173.39                                 | 28                                                                                                | 3                                  | 71.00                     |  |
|        |                                                                            |                                                        | Sixth Floor                                                                           | 1173.39                                 | 28                                                                                                | 3                                  | 71.00                     |  |
|        |                                                                            |                                                        | SeventhFloor                                                                          | 1173.39                                 | 28                                                                                                | 3                                  | 71.00                     |  |
|        | SERVICE APARTMENTS                                                         | 2 person per studio ,                                  | Eighth Floor                                                                          | 1132.14                                 | 28                                                                                                | 3                                  | 71.00                     |  |
|        |                                                                            | 5 person per 1BHK                                      | Ninth Floor                                                                           | 1132.14                                 | 28                                                                                                | 3                                  | 71.00                     |  |
|        |                                                                            |                                                        | Tenth Floor                                                                           | 1132.14                                 | 28                                                                                                | 3                                  | 71.00                     |  |
|        |                                                                            |                                                        | Eleventh Floor                                                                        | 1079.01                                 | 28                                                                                                | 3                                  | 71.00                     |  |
|        | MULTIPURPOSE HALL                                                          | 6 Sqm. Per Person                                      | Twelfth Floor                                                                         | 389.75<br>TOTAL POPULATION              | 0                                                                                                 | 0                                  | 64.96<br><b>3399.19</b>   |  |
| 12     | Covered area of typ. Floors                                                |                                                        | Floor                                                                                 |                                         | Covered A                                                                                         | Area (Sqm.)                        |                           |  |
|        |                                                                            |                                                        | Ground Floor                                                                          |                                         | 277                                                                                               | 72.96                              |                           |  |
|        |                                                                            |                                                        | First Floor<br>Second Floor                                                           |                                         |                                                                                                   | 06.13<br>33.02                     |                           |  |
|        |                                                                            |                                                        | Third Floor                                                                           |                                         |                                                                                                   | 53.12                              |                           |  |
|        |                                                                            |                                                        | Fourth Floor                                                                          |                                         | 74                                                                                                | 1.81                               |                           |  |
|        |                                                                            |                                                        | Fifth Floor                                                                           |                                         |                                                                                                   | 73.39<br>73.39                     |                           |  |
|        |                                                                            |                                                        | Sixth Floor<br>SeventhFloor                                                           |                                         |                                                                                                   | /3.39<br>/3.39                     |                           |  |
|        | -                                                                          | -                                                      | Eighth Floor                                                                          |                                         | 113                                                                                               | 32.14                              |                           |  |
|        |                                                                            |                                                        | Ninth Floor<br>Tenth Floor                                                            |                                         |                                                                                                   | 32.14<br>32.14                     |                           |  |
|        |                                                                            |                                                        | Eleventh Floor                                                                        |                                         | 107                                                                                               | 79.01                              |                           |  |
|        |                                                                            |                                                        | Twelfth Floor<br>Total                                                                |                                         | 9.75<br><b>85.39</b>                                                                              |                                    |                           |  |
|        | Parking areas<br>Basement @ 35 Sqm / ECS<br>Surface @ 25 Sqm / ECS         |                                                        | No. of Parking                                                                        |                                         | Parking A                                                                                         | vrea (Sqm.)                        |                           |  |
|        |                                                                            | Basement 1 =                                           | 112                                                                                   |                                         |                                                                                                   | 54.98                              |                           |  |
|        |                                                                            | Basement 2 =<br>Basement 3 =                           | 116<br>120                                                                            |                                         |                                                                                                   | 91.51<br>35.18                     |                           |  |
|        |                                                                            | Surface Parking =                                      | 55                                                                                    |                                         |                                                                                                   | 375                                |                           |  |
|        |                                                                            | NBC PART 4 CLAUSE<br>5.1.6 45 MT<br>(Fire tender load) |                                                                                       | 60 Ton For Fire Tender Movement         |                                                                                                   |                                    |                           |  |