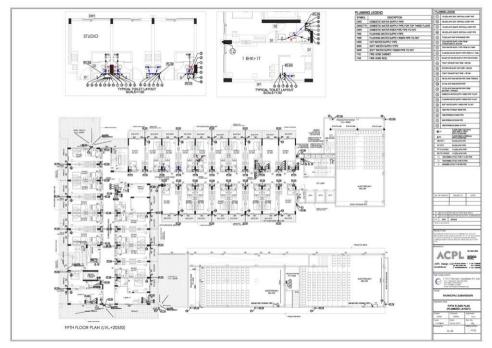

वरिष्ठ दगकल केन्द्र अधिकारी वमकल केन्द्र सेक्टर-29. नगर निगम गुढगांव।

Revised Building Plan of Commercial Colony Measuring 2.893 Acres (License No. 34 of 2012 dated 15-4-2012) in Sector- 70, Gurgaon Manesar Urban Complex being developed by Shine Buildcon Pvt. Ltd. FIRE ADVISOR COMMITTEE: QUESTIONNAIRE FOR COMMERCIAL AREA

|        | The proposed Fire Fighting Scheme                                          |                                                        |                                                                                       |                                         |                                                                                                   |                                    |                           |  |
|--------|----------------------------------------------------------------------------|--------------------------------------------------------|---------------------------------------------------------------------------------------|-----------------------------------------|---------------------------------------------------------------------------------------------------|------------------------------------|---------------------------|--|
| S.No   | IO DESCRIPTION AS PER NBC Proposed                                         |                                                        |                                                                                       |                                         |                                                                                                   |                                    |                           |  |
| 1      | Name of Building                                                           |                                                        |                                                                                       |                                         |                                                                                                   |                                    |                           |  |
| 1      | Name of Building                                                           |                                                        | Revised Building Plan of Comme<br>being developed by Shine Build                      |                                         | Acres ( License No. 34 of 2012 dat                                                                | ed 15-4-2012) in Sector- 70, Gurga | aon Manesar Urban Complex |  |
| 2      | Address of Building                                                        |                                                        | SHINE BUILDCON PVT. LTD. SEC                                                          | TOR-70, BADSHAPUR VILLAGE, (            | GURGAON (HARYANA)                                                                                 |                                    |                           |  |
|        | Name and address of<br>builder/promoter                                    |                                                        | SHINE BUILDCON PVT. LTD<br>REGD. OFFICE: H-334,GROUND                                 |                                         |                                                                                                   |                                    |                           |  |
|        | Name and address of Owner /<br>occupiers of individual flats               |                                                        | CORP. OFFICE: H-281,UDYOG VI<br>SHINE BUILDCON PVT. LTD<br>REGD. OFFICE: H-334,GROUND |                                         |                                                                                                   |                                    |                           |  |
| 5      | Plot area (Gross)                                                          |                                                        | CORP. OFFICE: 281,UDYOG VIH                                                           | AR, PHASE-II, GURGAON (HARYA            |                                                                                                   |                                    |                           |  |
|        | Covered area (at ground LvI)                                               |                                                        |                                                                                       | 2.5753 Acres (10421.85 Sqm.)<br>2806.24 |                                                                                                   |                                    |                           |  |
| 7      | Height of building from N.H.                                               |                                                        |                                                                                       |                                         | 2000.21                                                                                           |                                    |                           |  |
| 8. a)  | Overall height (from grade<br>level/ surrounding ground<br>level)          |                                                        |                                                                                       |                                         | 55.40M                                                                                            |                                    |                           |  |
| b)     | Height upto the highest                                                    |                                                        |                                                                                       |                                         | 42.4 M                                                                                            |                                    |                           |  |
| 9      | occupied floor<br>Number of floors (including<br>ground floor)             |                                                        |                                                                                       |                                         | 3 BASEMENT AND G+12 FLOOF<br>(16 FLOORS)                                                          | 3                                  |                           |  |
| 10. \  |                                                                            |                                                        |                                                                                       |                                         | 2.0                                                                                               |                                    |                           |  |
| 10. a) | Number of basements (please<br>indicate level below grade in<br>each case) |                                                        |                                                                                       |                                         | 3 Basement<br>Basement 1 = -3.5M. Lvl.<br>Basement 2 = -8.00M. Lvl.<br>Basement 3 = -12.50M. Lvl. |                                    |                           |  |
| b)     | Area of Basement and Podium                                                |                                                        |                                                                                       |                                         | Basement 1 = 3510.00 Sqm.                                                                         |                                    |                           |  |
|        |                                                                            |                                                        |                                                                                       |                                         | Basement 2 = 3920.03 Sqm.                                                                         |                                    |                           |  |
|        |                                                                            |                                                        |                                                                                       | Total Ba                                | Basement 3 = 3723.13 Sqm.<br>asement Area (B1+B2+B3) = 1115                                       | 3.16 Sqm.                          |                           |  |
|        | Occupancy (use - Please<br>mention separately for                          | PART-4 CLAUSE 4.3 &<br>4.4.2.1 TABLE-3                 | Floors                                                                                | Covered Area (Sqm.)                     | No. of Studio Apartment                                                                           | No. of 1BHK /STUDIO                | Population                |  |
|        | basement and floors)                                                       | 3 Sqm. Per Person                                      | Ground Floor                                                                          | 2772.96                                 |                                                                                                   |                                    | 924.32                    |  |
|        | DETAIL                                                                     | 6 Sqm. Per Person<br>6 Sqm. Per Person                 | First Floor<br>Second Floor                                                           | 2406.13<br>2383.02                      |                                                                                                   |                                    | 401.02 397.17             |  |
|        | RETAIL                                                                     | 6 Sqm. Per Person                                      | -                                                                                     | 2463.12                                 |                                                                                                   |                                    | 410.52                    |  |
|        |                                                                            | Cinema seating<br>(366Nos.)                            | Third Floor                                                                           |                                         |                                                                                                   |                                    | 439.20                    |  |
|        |                                                                            | Food Court 6<br>Sqm. Per Person                        |                                                                                       | 1590                                    |                                                                                                   |                                    | 265.00                    |  |
|        | SERVICE FLOOR                                                              |                                                        | Fourth Floor (Service Floor)<br>Fifth Floor                                           | 1173.39                                 | 28                                                                                                | 3                                  | 71.00                     |  |
|        |                                                                            |                                                        | Sixth Floor                                                                           | 1173.39                                 | 28                                                                                                | 3                                  | 71.00                     |  |
|        |                                                                            |                                                        | SeventhFloor                                                                          | 1173.39                                 | 28                                                                                                | 3                                  | 71.00                     |  |
|        | SERVICE APARTMENTS                                                         | 2 person per studio ,                                  | Eighth Floor                                                                          | 1132.14                                 | 28                                                                                                | 3                                  | 71.00                     |  |
|        |                                                                            | 5 person per 1BHK                                      | Ninth Floor                                                                           | 1132.14                                 | 28                                                                                                | 3                                  | 71.00                     |  |
|        |                                                                            |                                                        | Tenth Floor                                                                           | 1132.14                                 | 28                                                                                                | 3                                  | 71.00                     |  |
|        |                                                                            |                                                        | Eleventh Floor                                                                        | 1079.01                                 | 28                                                                                                | 3                                  | 71.00                     |  |
|        | MULTIPURPOSE HALL                                                          | 6 Sqm. Per Person                                      | Twelfth Floor                                                                         | 389.75<br>TOTAL POPULATION              | 0                                                                                                 | 0                                  | 64.96<br><b>3399.19</b>   |  |
| 12     | Covered area of typ. Floors                                                |                                                        | Floor                                                                                 |                                         | Covered A                                                                                         | Area (Sqm.)                        |                           |  |
|        |                                                                            |                                                        | Ground Floor                                                                          |                                         | 277                                                                                               | 72.96                              |                           |  |
|        |                                                                            |                                                        | First Floor<br>Second Floor                                                           |                                         |                                                                                                   | 06.13<br>33.02                     |                           |  |
|        |                                                                            |                                                        | Third Floor                                                                           |                                         |                                                                                                   | 53.12                              |                           |  |
|        |                                                                            |                                                        | Fourth Floor                                                                          |                                         | 74                                                                                                | 1.81                               |                           |  |
|        |                                                                            |                                                        | Fifth Floor                                                                           |                                         |                                                                                                   | 73.39<br>73.39                     |                           |  |
|        |                                                                            |                                                        | Sixth Floor<br>SeventhFloor                                                           |                                         |                                                                                                   | /3.39<br>/3.39                     |                           |  |
|        | -                                                                          | -                                                      | Eighth Floor                                                                          |                                         | 113                                                                                               | 32.14                              |                           |  |
|        |                                                                            |                                                        | Ninth Floor<br>Tenth Floor                                                            |                                         |                                                                                                   | 32.14<br>32.14                     |                           |  |
|        |                                                                            |                                                        | Eleventh Floor                                                                        |                                         | 107                                                                                               | 79.01                              |                           |  |
|        |                                                                            |                                                        | Twelfth Floor<br>Total                                                                |                                         | 9.75<br><b>85.39</b>                                                                              |                                    |                           |  |
|        | Parking areas<br>Basement @ 35 Sqm / ECS<br>Surface @ 25 Sqm / ECS         |                                                        | No. of Parking                                                                        |                                         | Parking A                                                                                         | vrea (Sqm.)                        |                           |  |
|        |                                                                            | Basement 1 =                                           | 112                                                                                   |                                         |                                                                                                   | 54.98                              |                           |  |
|        |                                                                            | Basement 2 =<br>Basement 3 =                           | 116<br>120                                                                            |                                         |                                                                                                   | 91.51<br>35.18                     |                           |  |
|        |                                                                            | Surface Parking =                                      | 55                                                                                    |                                         |                                                                                                   | 375                                |                           |  |
|        |                                                                            | NBC PART 4 CLAUSE<br>5.1.6 45 MT<br>(Fire tender load) |                                                                                       | 60 Ton For Fire Tender Movement         |                                                                                                   |                                    |                           |  |