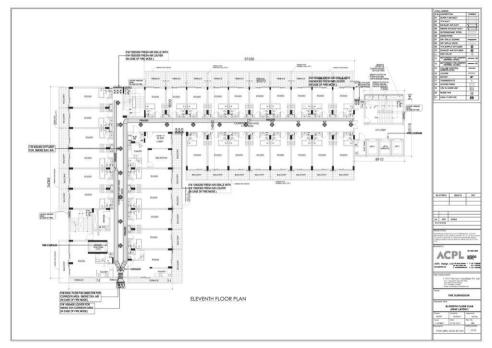

|        | The proposed Fire Fighting Scheme                                          |                                                        |                                                                                       |                                         |                                                                                                   |                                    |                           |  |
|--------|----------------------------------------------------------------------------|--------------------------------------------------------|---------------------------------------------------------------------------------------|-----------------------------------------|---------------------------------------------------------------------------------------------------|------------------------------------|---------------------------|--|
| S.No   | IO DESCRIPTION AS PER NBC Proposed                                         |                                                        |                                                                                       |                                         |                                                                                                   |                                    |                           |  |
| 1      | Name of Building                                                           |                                                        |                                                                                       |                                         |                                                                                                   |                                    |                           |  |
| 1      | Name of Building                                                           |                                                        | Revised Building Plan of Comme<br>being developed by Shine Build                      |                                         | Acres ( License No. 34 of 2012 dat                                                                | ed 15-4-2012) in Sector- 70, Gurga | aon Manesar Urban Complex |  |
| 2      | Address of Building                                                        |                                                        | SHINE BUILDCON PVT. LTD. SEC                                                          | TOR-70, BADSHAPUR VILLAGE, (            | GURGAON (HARYANA)                                                                                 |                                    |                           |  |
|        | Name and address of<br>builder/promoter                                    |                                                        | SHINE BUILDCON PVT. LTD<br>REGD. OFFICE: H-334,GROUND                                 |                                         |                                                                                                   |                                    |                           |  |
|        | Name and address of Owner /<br>occupiers of individual flats               |                                                        | CORP. OFFICE: H-281,UDYOG VI<br>SHINE BUILDCON PVT. LTD<br>REGD. OFFICE: H-334,GROUND |                                         |                                                                                                   |                                    |                           |  |
| 5      | Plot area (Gross)                                                          |                                                        | CORP. OFFICE: 281,UDYOG VIH                                                           | AR, PHASE-II, GURGAON (HARYA            |                                                                                                   |                                    |                           |  |
|        | Covered area (at ground LvI)                                               |                                                        |                                                                                       | 2.5753 Acres (10421.85 Sqm.)<br>2806.24 |                                                                                                   |                                    |                           |  |
| 7      | Height of building from N.H.                                               |                                                        |                                                                                       |                                         | 2000.21                                                                                           |                                    |                           |  |
| 8. a)  | Overall height (from grade<br>level/ surrounding ground<br>level)          |                                                        |                                                                                       |                                         | 55.40M                                                                                            |                                    |                           |  |
| b)     | Height upto the highest                                                    |                                                        |                                                                                       |                                         | 42.4 M                                                                                            |                                    |                           |  |
| 9      | occupied floor<br>Number of floors (including<br>ground floor)             |                                                        |                                                                                       |                                         | 3 BASEMENT AND G+12 FLOOF<br>(16 FLOORS)                                                          | 3                                  |                           |  |
| 10. \  |                                                                            |                                                        |                                                                                       |                                         | 2.0                                                                                               |                                    |                           |  |
| 10. a) | Number of basements (please<br>indicate level below grade in<br>each case) |                                                        |                                                                                       |                                         | 3 Basement<br>Basement 1 = -3.5M. Lvl.<br>Basement 2 = -8.00M. Lvl.<br>Basement 3 = -12.50M. Lvl. |                                    |                           |  |
| b)     | Area of Basement and Podium                                                |                                                        |                                                                                       |                                         | Basement 1 = 3510.00 Sqm.                                                                         |                                    |                           |  |
|        |                                                                            |                                                        |                                                                                       |                                         | Basement 2 = 3920.03 Sqm.                                                                         |                                    |                           |  |
|        |                                                                            |                                                        |                                                                                       | Total Ba                                | Basement 3 = 3723.13 Sqm.<br>asement Area (B1+B2+B3) = 1115                                       | 3.16 Sqm.                          |                           |  |
|        | Occupancy (use - Please<br>mention separately for                          | PART-4 CLAUSE 4.3 &<br>4.4.2.1 TABLE-3                 | Floors                                                                                | Covered Area (Sqm.)                     | No. of Studio Apartment                                                                           | No. of 1BHK /STUDIO                | Population                |  |
|        | basement and floors)                                                       | 3 Sqm. Per Person                                      | Ground Floor                                                                          | 2772.96                                 |                                                                                                   |                                    | 924.32                    |  |
|        | DETAIL                                                                     | 6 Sqm. Per Person<br>6 Sqm. Per Person                 | First Floor<br>Second Floor                                                           | 2406.13<br>2383.02                      |                                                                                                   |                                    | 401.02 397.17             |  |
|        | RETAIL                                                                     | 6 Sqm. Per Person                                      | -                                                                                     | 2463.12                                 |                                                                                                   |                                    | 410.52                    |  |
|        |                                                                            | Cinema seating<br>(366Nos.)                            | Third Floor                                                                           |                                         |                                                                                                   |                                    | 439.20                    |  |
|        |                                                                            | Food Court 6<br>Sqm. Per Person                        |                                                                                       | 1590                                    |                                                                                                   |                                    | 265.00                    |  |
|        | SERVICE FLOOR                                                              |                                                        | Fourth Floor (Service Floor)<br>Fifth Floor                                           | 1173.39                                 | 28                                                                                                | 3                                  | 71.00                     |  |
|        |                                                                            |                                                        | Sixth Floor                                                                           | 1173.39                                 | 28                                                                                                | 3                                  | 71.00                     |  |
|        |                                                                            |                                                        | SeventhFloor                                                                          | 1173.39                                 | 28                                                                                                | 3                                  | 71.00                     |  |
|        | SERVICE APARTMENTS                                                         | 2 person per studio ,                                  | Eighth Floor                                                                          | 1132.14                                 | 28                                                                                                | 3                                  | 71.00                     |  |
|        |                                                                            | 5 person per 1BHK                                      | Ninth Floor                                                                           | 1132.14                                 | 28                                                                                                | 3                                  | 71.00                     |  |
|        |                                                                            |                                                        | Tenth Floor                                                                           | 1132.14                                 | 28                                                                                                | 3                                  | 71.00                     |  |
|        |                                                                            |                                                        | Eleventh Floor                                                                        | 1079.01                                 | 28                                                                                                | 3                                  | 71.00                     |  |
|        | MULTIPURPOSE HALL                                                          | 6 Sqm. Per Person                                      | Twelfth Floor                                                                         | 389.75<br>TOTAL POPULATION              | 0                                                                                                 | 0                                  | 64.96<br><b>3399.19</b>   |  |
| 12     | Covered area of typ. Floors                                                |                                                        | Floor                                                                                 |                                         | Covered A                                                                                         | Area (Sqm.)                        |                           |  |
|        |                                                                            |                                                        | Ground Floor                                                                          |                                         | 277                                                                                               | 72.96                              |                           |  |
|        |                                                                            |                                                        | First Floor<br>Second Floor                                                           |                                         |                                                                                                   | 06.13<br>33.02                     |                           |  |
|        |                                                                            |                                                        | Third Floor                                                                           |                                         |                                                                                                   | 53.12                              |                           |  |
|        |                                                                            |                                                        | Fourth Floor                                                                          |                                         | 74                                                                                                | 1.81                               |                           |  |
|        |                                                                            |                                                        | Fifth Floor                                                                           |                                         |                                                                                                   | 73.39<br>73.39                     |                           |  |
|        |                                                                            |                                                        | Sixth Floor<br>SeventhFloor                                                           |                                         |                                                                                                   | /3.39<br>/3.39                     |                           |  |
|        | -                                                                          | -                                                      | Eighth Floor                                                                          |                                         | 113                                                                                               | 32.14                              |                           |  |
|        |                                                                            |                                                        | Ninth Floor<br>Tenth Floor                                                            |                                         |                                                                                                   | 32.14<br>32.14                     |                           |  |
|        |                                                                            |                                                        | Eleventh Floor                                                                        |                                         | 107                                                                                               | 79.01                              |                           |  |
|        |                                                                            |                                                        | Twelfth Floor<br>Total                                                                |                                         | 9.75<br><b>85.39</b>                                                                              |                                    |                           |  |
|        | Parking areas<br>Basement @ 35 Sqm / ECS<br>Surface @ 25 Sqm / ECS         |                                                        | No. of Parking                                                                        |                                         | Parking A                                                                                         | vrea (Sqm.)                        |                           |  |
|        |                                                                            | Basement 1 =                                           | 112                                                                                   |                                         |                                                                                                   | 54.98                              |                           |  |
|        |                                                                            | Basement 2 =<br>Basement 3 =                           | 116<br>120                                                                            |                                         |                                                                                                   | 91.51<br>35.18                     |                           |  |
|        |                                                                            | Surface Parking =                                      | 55                                                                                    |                                         |                                                                                                   | 375                                |                           |  |
|        |                                                                            | NBC PART 4 CLAUSE<br>5.1.6 45 MT<br>(Fire tender load) |                                                                                       | 60 Ton For Fire Tender Movement         |                                                                                                   |                                    |                           |  |

| S.No | DESCRIPTION                                                  | AS PER NBC                                           | Proposed                                                                                                                                                                       |  |  |
|------|--------------------------------------------------------------|------------------------------------------------------|--------------------------------------------------------------------------------------------------------------------------------------------------------------------------------|--|--|
| 14   | Details of surrounding                                       |                                                      |                                                                                                                                                                                |  |  |
| 14   | property / features                                          |                                                      | Land Use is Commercial                                                                                                                                                         |  |  |
|      | Compass directions in<br>relations to the building           |                                                      | OWNERS                                                                                                                                                                         |  |  |
|      | North                                                        |                                                      | 24 MT WIDE ROAD                                                                                                                                                                |  |  |
|      | South<br>East                                                |                                                      | PRIVATE PROPERTY<br>60MT WIDE SECTOR ROAD                                                                                                                                      |  |  |
|      | West                                                         |                                                      | PRIVATE PROPERTY                                                                                                                                                               |  |  |
| 15   | Approach to proposed                                         |                                                      |                                                                                                                                                                                |  |  |
|      | building, width of the road and                              |                                                      | 60M wide Sector Road (12M wide Service Road)                                                                                                                                   |  |  |
|      | connecting roads, if any                                     |                                                      |                                                                                                                                                                                |  |  |
| 1/   |                                                              |                                                      |                                                                                                                                                                                |  |  |
| 16   | Please give details of water<br>supply available exclusively | Tank as per NBC                                      |                                                                                                                                                                                |  |  |
| а    | for fire fighting.<br>Underground Fire Reserve               | 3,00,000 ltrs.                                       |                                                                                                                                                                                |  |  |
| a    |                                                              | 5,00,000 m3.                                         | Underground common fire tank of capacity 3,00,000 lit provided                                                                                                                 |  |  |
| b    | Over Head Fire Reserve                                       | 20,000 ltrs                                          | 20,000 ltrs                                                                                                                                                                    |  |  |
| 17   | Has wet risers (s) been                                      |                                                      |                                                                                                                                                                                |  |  |
| 17   |                                                              | Table No-23 Clause 2.3<br>& Table no 24 Clause       |                                                                                                                                                                                |  |  |
|      |                                                              | 5.1.2 Required 1                                     | Yes                                                                                                                                                                            |  |  |
|      | indicate the number of risers                                | no.Wet riser per 1000<br>sqm.(150 dia)               |                                                                                                                                                                                |  |  |
|      | and internal dia of each.                                    | sqiii.(150 dia)                                      |                                                                                                                                                                                |  |  |
|      |                                                              |                                                      | For SERVICE APARTMENT BLOCK - 5th floor to terrace level- 3 Nos. Riser on each floor<br>4th floor 3 Nos. Riser                                                                 |  |  |
|      |                                                              |                                                      | 3rd floor 7 Nos. Riser                                                                                                                                                         |  |  |
|      |                                                              |                                                      | 2nd floor 7 Nos. Riser                                                                                                                                                         |  |  |
|      |                                                              |                                                      | 1st floor 8 Nos. Riser                                                                                                                                                         |  |  |
|      |                                                              |                                                      | Gr. Floor 6 Nos. Riser                                                                                                                                                         |  |  |
|      |                                                              |                                                      | B1 4 Nos. Riser<br>B2 4 Nos. Riser                                                                                                                                             |  |  |
|      |                                                              |                                                      | B3 4 Nos. Riser                                                                                                                                                                |  |  |
| 18   | Has any down comer been                                      |                                                      |                                                                                                                                                                                |  |  |
| 10   | provided? If so, please give                                 | Not required                                         | Not provided                                                                                                                                                                   |  |  |
|      | details.                                                     |                                                      |                                                                                                                                                                                |  |  |
| 19   | Please indicate the present                                  | NBC , Clause 5.1.6                                   | Water shall be fed from HUDA supply for replenishment of water for fire fighting. Total water storage of 3,00,000 litres in underground tanks for Fire Fighting tanks has been |  |  |
|      | arrangement for                                              | replenishment with                                   | proposed.                                                                                                                                                                      |  |  |
|      | replenishment of water for fire                              | alternate source of supply<br>at the rate 1000lt/min |                                                                                                                                                                                |  |  |
|      | fighting                                                     |                                                      |                                                                                                                                                                                |  |  |
| 20   | Is a public or other water                                   |                                                      |                                                                                                                                                                                |  |  |
|      | storage facility available<br>nearby? If so, please give the |                                                      |                                                                                                                                                                                |  |  |
|      | capacity and diastance from your building; also please       |                                                      | 1 No. Raw water tanks capacity 75 cum each, 1 No. domestic water tanks capacity 75 cum each                                                                                    |  |  |
|      | indicate if it is readibly                                   |                                                      |                                                                                                                                                                                |  |  |
|      | accessible.                                                  |                                                      |                                                                                                                                                                                |  |  |
| 21   | Please give any other                                        |                                                      |                                                                                                                                                                                |  |  |
|      | information that you can                                     |                                                      | 1 No. Raw water tanks capacity 75 cum each, 1 No. domestic water tanks capacity 75 cum each                                                                                    |  |  |
|      | regarding availability of water                              |                                                      |                                                                                                                                                                                |  |  |
| 22   | supply for fire fighting.                                    |                                                      |                                                                                                                                                                                |  |  |
| 22   | Have internal hydrants been<br>provided? if so, please       |                                                      | Yes. For Service Apartment block 5th floor to terrace level- 3 Nos. Hydrant on each floor                                                                                      |  |  |
|      | indicate.                                                    | Required,NBC , Clause                                | 1st floor 8 Nos. Hydrant 2nd floor 7 Nos. Hydrant 3rd floor 7 Nos. Hydrant 4th floor 3 Nos. Hydrant                                                                            |  |  |
|      | a) No. of hydrants on each<br>floor including basement(s)    | 6.4.8.2; 1No.Per 1000                                | Gr. Floor 6 Nos. Hydrant<br>B1 4 Nos. Hydrant B2 4 Nos. Hydrant                                                                                                                |  |  |
|      | and terrace                                                  | Sq.M                                                 | B3 4 Nos. Hydrant                                                                                                                                                              |  |  |
|      | b) have these hydrants single<br>or twin outlets             |                                                      | Twin outlet                                                                                                                                                                    |  |  |
| 23   | Llove first aid been reals been                              |                                                      | Yes                                                                                                                                                                            |  |  |
| 23   | provided? If so, please                                      | Required NBC (Table No 23)                           |                                                                                                                                                                                |  |  |
| 24   | indicate<br>No. of hose reels on each floor                  |                                                      |                                                                                                                                                                                |  |  |
|      |                                                              | Required NBC , Clause                                | Yes. For Service Apartment block 5th floor to terrace level- 3 Nos. Hydrant on each floor                                                                                      |  |  |
|      |                                                              | 6.4.8.2 1No. Hose reel                               | 2nd Floor 7 Nos. Hydrant 3rd floor 7 Nos In Autodorium - 3 Nos . Hydrant 4th floor 3 Nos.<br>Gr. Floor 6 Nos. Hydrant 1st floor 7 Nos. Hydrant                                 |  |  |
|      |                                                              | with every hydrant                                   |                                                                                                                                                                                |  |  |
| а    | Including basement(s).                                       | Required NBC , Clause                                | B1 4 Nos. Hydrant B2 4 Nos. Hydrant                                                                                                                                            |  |  |
|      |                                                              | 6.4.8.2 1No. Hose reel                               |                                                                                                                                                                                |  |  |
| b    |                                                              | with every hydrant                                   | B3 4 Nos. Hydrant                                                                                                                                                              |  |  |