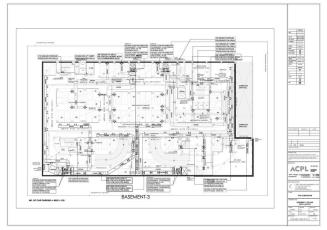

|        | The proposed Fire Fighting Scheme                                          |                                                        |                                                                                       |                                         |                                                                                                   |                                    |                           |  |
|--------|----------------------------------------------------------------------------|--------------------------------------------------------|---------------------------------------------------------------------------------------|-----------------------------------------|---------------------------------------------------------------------------------------------------|------------------------------------|---------------------------|--|
| S.No   | IO DESCRIPTION AS PER NBC Proposed                                         |                                                        |                                                                                       |                                         |                                                                                                   |                                    |                           |  |
| 1      | Name of Building                                                           |                                                        |                                                                                       |                                         |                                                                                                   |                                    |                           |  |
| 1      | Name of Building                                                           |                                                        | Revised Building Plan of Comme<br>being developed by Shine Build                      |                                         | Acres ( License No. 34 of 2012 dat                                                                | ed 15-4-2012) in Sector- 70, Gurga | aon Manesar Urban Complex |  |
| 2      | Address of Building                                                        |                                                        | SHINE BUILDCON PVT. LTD. SEC                                                          | TOR-70, BADSHAPUR VILLAGE, (            | GURGAON (HARYANA)                                                                                 |                                    |                           |  |
|        | Name and address of<br>builder/promoter                                    |                                                        | SHINE BUILDCON PVT. LTD<br>REGD. OFFICE: H-334,GROUND                                 |                                         |                                                                                                   |                                    |                           |  |
|        | Name and address of Owner /<br>occupiers of individual flats               |                                                        | CORP. OFFICE: H-281,UDYOG VI<br>SHINE BUILDCON PVT. LTD<br>REGD. OFFICE: H-334,GROUND |                                         |                                                                                                   |                                    |                           |  |
| 5      | Plot area (Gross)                                                          |                                                        | CORP. OFFICE: 281,UDYOG VIH                                                           | AR, PHASE-II, GURGAON (HARYA            |                                                                                                   |                                    |                           |  |
|        | Covered area (at ground LvI)                                               |                                                        |                                                                                       | 2.5753 Acres (10421.85 Sqm.)<br>2806.24 |                                                                                                   |                                    |                           |  |
| 7      | Height of building from N.H.                                               |                                                        |                                                                                       |                                         | 2000.21                                                                                           |                                    |                           |  |
| 8. a)  | Overall height (from grade<br>level/ surrounding ground<br>level)          |                                                        |                                                                                       |                                         | 55.40M                                                                                            |                                    |                           |  |
| b)     | Height upto the highest                                                    |                                                        |                                                                                       |                                         | 42.4 M                                                                                            |                                    |                           |  |
| 9      | occupied floor<br>Number of floors (including<br>ground floor)             |                                                        |                                                                                       |                                         | 3 BASEMENT AND G+12 FLOOF<br>(16 FLOORS)                                                          | 3                                  |                           |  |
| 10. \  |                                                                            |                                                        |                                                                                       |                                         | 2.0                                                                                               |                                    |                           |  |
| 10. a) | Number of basements (please<br>indicate level below grade in<br>each case) |                                                        |                                                                                       |                                         | 3 Basement<br>Basement 1 = -3.5M. Lvl.<br>Basement 2 = -8.00M. Lvl.<br>Basement 3 = -12.50M. Lvl. |                                    |                           |  |
| b)     | Area of Basement and Podium                                                |                                                        |                                                                                       |                                         | Basement 1 = 3510.00 Sqm.                                                                         |                                    |                           |  |
|        |                                                                            |                                                        |                                                                                       |                                         | Basement 2 = 3920.03 Sqm.                                                                         |                                    |                           |  |
|        |                                                                            |                                                        |                                                                                       | Total Ba                                | Basement 3 = 3723.13 Sqm.<br>asement Area (B1+B2+B3) = 1115                                       | 3.16 Sqm.                          |                           |  |
|        | Occupancy (use - Please<br>mention separately for                          | PART-4 CLAUSE 4.3 &<br>4.4.2.1 TABLE-3                 | Floors                                                                                | Covered Area (Sqm.)                     | No. of Studio Apartment                                                                           | No. of 1BHK /STUDIO                | Population                |  |
|        | basement and floors)                                                       | 3 Sqm. Per Person                                      | Ground Floor                                                                          | 2772.96                                 |                                                                                                   |                                    | 924.32                    |  |
|        | DETAIL                                                                     | 6 Sqm. Per Person<br>6 Sqm. Per Person                 | First Floor<br>Second Floor                                                           | 2406.13<br>2383.02                      |                                                                                                   |                                    | 401.02 397.17             |  |
|        | RETAIL                                                                     | 6 Sqm. Per Person                                      | -                                                                                     | 2463.12                                 |                                                                                                   |                                    | 410.52                    |  |
|        |                                                                            | Cinema seating<br>(366Nos.)                            | Third Floor                                                                           |                                         |                                                                                                   |                                    | 439.20                    |  |
|        |                                                                            | Food Court 6<br>Sqm. Per Person                        |                                                                                       | 1590                                    |                                                                                                   |                                    | 265.00                    |  |
|        | SERVICE FLOOR                                                              |                                                        | Fourth Floor (Service Floor)<br>Fifth Floor                                           | 1173.39                                 | 28                                                                                                | 3                                  | 71.00                     |  |
|        |                                                                            |                                                        | Sixth Floor                                                                           | 1173.39                                 | 28                                                                                                | 3                                  | 71.00                     |  |
|        |                                                                            |                                                        | SeventhFloor                                                                          | 1173.39                                 | 28                                                                                                | 3                                  | 71.00                     |  |
|        | SERVICE APARTMENTS                                                         | 2 person per studio ,                                  | Eighth Floor                                                                          | 1132.14                                 | 28                                                                                                | 3                                  | 71.00                     |  |
|        |                                                                            | 5 person per 1BHK                                      | Ninth Floor                                                                           | 1132.14                                 | 28                                                                                                | 3                                  | 71.00                     |  |
|        |                                                                            |                                                        | Tenth Floor                                                                           | 1132.14                                 | 28                                                                                                | 3                                  | 71.00                     |  |
|        |                                                                            |                                                        | Eleventh Floor                                                                        | 1079.01                                 | 28                                                                                                | 3                                  | 71.00                     |  |
|        | MULTIPURPOSE HALL                                                          | 6 Sqm. Per Person                                      | Twelfth Floor                                                                         | 389.75<br>TOTAL POPULATION              | 0                                                                                                 | 0                                  | 64.96<br><b>3399.19</b>   |  |
| 12     | Covered area of typ. Floors                                                |                                                        | Floor                                                                                 |                                         | Covered A                                                                                         | Area (Sqm.)                        |                           |  |
|        |                                                                            |                                                        | Ground Floor                                                                          |                                         | 277                                                                                               | 72.96                              |                           |  |
|        |                                                                            |                                                        | First Floor<br>Second Floor                                                           |                                         |                                                                                                   | 06.13<br>33.02                     |                           |  |
|        |                                                                            |                                                        | Third Floor                                                                           |                                         |                                                                                                   | 53.12                              |                           |  |
|        |                                                                            |                                                        | Fourth Floor                                                                          |                                         | 74                                                                                                | 1.81                               |                           |  |
|        |                                                                            |                                                        | Fifth Floor                                                                           |                                         |                                                                                                   | 73.39<br>73.39                     |                           |  |
|        |                                                                            |                                                        | Sixth Floor<br>SeventhFloor                                                           |                                         |                                                                                                   | /3.39<br>/3.39                     |                           |  |
|        | -                                                                          | -                                                      | Eighth Floor                                                                          |                                         | 113                                                                                               | 32.14                              |                           |  |
|        |                                                                            |                                                        | Ninth Floor<br>Tenth Floor                                                            |                                         |                                                                                                   | 32.14<br>32.14                     |                           |  |
|        |                                                                            |                                                        | Eleventh Floor                                                                        |                                         | 107                                                                                               | 79.01                              |                           |  |
|        |                                                                            |                                                        | Twelfth Floor<br>Total                                                                |                                         | 9.75<br><b>85.39</b>                                                                              |                                    |                           |  |
|        | Parking areas<br>Basement @ 35 Sqm / ECS<br>Surface @ 25 Sqm / ECS         |                                                        | No. of Parking                                                                        |                                         | Parking A                                                                                         | vrea (Sqm.)                        |                           |  |
|        |                                                                            | Basement 1 =                                           | 112                                                                                   |                                         |                                                                                                   | 54.98                              |                           |  |
|        |                                                                            | Basement 2 =<br>Basement 3 =                           | 116<br>120                                                                            |                                         |                                                                                                   | 91.51<br>35.18                     |                           |  |
|        |                                                                            | Surface Parking =                                      | 55                                                                                    |                                         |                                                                                                   | 375                                |                           |  |
|        |                                                                            | NBC PART 4 CLAUSE<br>5.1.6 45 MT<br>(Fire tender load) |                                                                                       | 60 Ton For Fire Tender Movement         |                                                                                                   |                                    |                           |  |