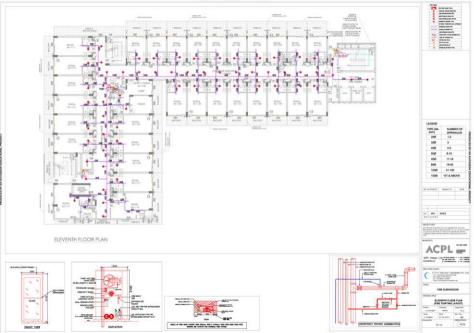

|        | The proposed Fire Fighting Scheme                                          |                                                        |                                                                                       |                                         |                                                                                                   |                                    |                           |  |
|--------|----------------------------------------------------------------------------|--------------------------------------------------------|---------------------------------------------------------------------------------------|-----------------------------------------|---------------------------------------------------------------------------------------------------|------------------------------------|---------------------------|--|
| S.No   | IO DESCRIPTION AS PER NBC Proposed                                         |                                                        |                                                                                       |                                         |                                                                                                   |                                    |                           |  |
| 1      | Name of Building                                                           |                                                        |                                                                                       |                                         |                                                                                                   |                                    |                           |  |
| 1      | Name of Building                                                           |                                                        | Revised Building Plan of Comme<br>being developed by Shine Build                      |                                         | Acres ( License No. 34 of 2012 dat                                                                | ed 15-4-2012) in Sector- 70, Gurga | aon Manesar Urban Complex |  |
| 2      | Address of Building                                                        |                                                        | SHINE BUILDCON PVT. LTD. SEC                                                          | TOR-70, BADSHAPUR VILLAGE, (            | GURGAON (HARYANA)                                                                                 |                                    |                           |  |
|        | Name and address of<br>builder/promoter                                    |                                                        | SHINE BUILDCON PVT. LTD<br>REGD. OFFICE: H-334,GROUND                                 |                                         |                                                                                                   |                                    |                           |  |
|        | Name and address of Owner /<br>occupiers of individual flats               |                                                        | CORP. OFFICE: H-281,UDYOG VI<br>SHINE BUILDCON PVT. LTD<br>REGD. OFFICE: H-334,GROUND |                                         |                                                                                                   |                                    |                           |  |
| 5      | Plot area (Gross)                                                          |                                                        | CORP. OFFICE: 281,UDYOG VIH                                                           | AR, PHASE-II, GURGAON (HARYA            |                                                                                                   |                                    |                           |  |
|        | Covered area (at ground LvI)                                               |                                                        |                                                                                       | 2.5753 Acres (10421.85 Sqm.)<br>2806.24 |                                                                                                   |                                    |                           |  |
| 7      | Height of building from N.H.                                               |                                                        |                                                                                       |                                         | 2000.21                                                                                           |                                    |                           |  |
| 8. a)  | Overall height (from grade<br>level/ surrounding ground<br>level)          |                                                        |                                                                                       |                                         | 55.40M                                                                                            |                                    |                           |  |
| b)     | Height upto the highest                                                    |                                                        |                                                                                       |                                         | 42.4 M                                                                                            |                                    |                           |  |
| 9      | occupied floor<br>Number of floors (including<br>ground floor)             |                                                        |                                                                                       |                                         | 3 BASEMENT AND G+12 FLOOF<br>(16 FLOORS)                                                          | 3                                  |                           |  |
| 10. \  |                                                                            |                                                        |                                                                                       |                                         | 2.0                                                                                               |                                    |                           |  |
| 10. a) | Number of basements (please<br>indicate level below grade in<br>each case) |                                                        |                                                                                       |                                         | 3 Basement<br>Basement 1 = -3.5M. Lvl.<br>Basement 2 = -8.00M. Lvl.<br>Basement 3 = -12.50M. Lvl. |                                    |                           |  |
| b)     | Area of Basement and Podium                                                |                                                        |                                                                                       |                                         | Basement 1 = 3510.00 Sqm.                                                                         |                                    |                           |  |
|        |                                                                            |                                                        |                                                                                       |                                         | Basement 2 = 3920.03 Sqm.                                                                         |                                    |                           |  |
|        |                                                                            |                                                        |                                                                                       | Total Ba                                | Basement 3 = 3723.13 Sqm.<br>asement Area (B1+B2+B3) = 1115                                       | 3.16 Sqm.                          |                           |  |
|        | Occupancy (use - Please<br>mention separately for                          | PART-4 CLAUSE 4.3 &<br>4.4.2.1 TABLE-3                 | Floors                                                                                | Covered Area (Sqm.)                     | No. of Studio Apartment                                                                           | No. of 1BHK /STUDIO                | Population                |  |
|        | basement and floors)                                                       | 3 Sqm. Per Person                                      | Ground Floor                                                                          | 2772.96                                 |                                                                                                   |                                    | 924.32                    |  |
|        | DETAIL                                                                     | 6 Sqm. Per Person<br>6 Sqm. Per Person                 | First Floor<br>Second Floor                                                           | 2406.13<br>2383.02                      |                                                                                                   |                                    | 401.02 397.17             |  |
|        | RETAIL                                                                     | 6 Sqm. Per Person                                      | -                                                                                     | 2463.12                                 |                                                                                                   |                                    | 410.52                    |  |
|        |                                                                            | Cinema seating<br>(366Nos.)                            | Third Floor                                                                           |                                         |                                                                                                   |                                    | 439.20                    |  |
|        |                                                                            | Food Court 6<br>Sqm. Per Person                        |                                                                                       | 1590                                    |                                                                                                   |                                    | 265.00                    |  |
|        | SERVICE FLOOR                                                              |                                                        | Fourth Floor (Service Floor)<br>Fifth Floor                                           | 1173.39                                 | 28                                                                                                | 3                                  | 71.00                     |  |
|        |                                                                            |                                                        | Sixth Floor                                                                           | 1173.39                                 | 28                                                                                                | 3                                  | 71.00                     |  |
|        |                                                                            |                                                        | SeventhFloor                                                                          | 1173.39                                 | 28                                                                                                | 3                                  | 71.00                     |  |
|        | SERVICE APARTMENTS                                                         | 2 person per studio ,                                  | Eighth Floor                                                                          | 1132.14                                 | 28                                                                                                | 3                                  | 71.00                     |  |
|        |                                                                            | 5 person per 1BHK                                      | Ninth Floor                                                                           | 1132.14                                 | 28                                                                                                | 3                                  | 71.00                     |  |
|        |                                                                            |                                                        | Tenth Floor                                                                           | 1132.14                                 | 28                                                                                                | 3                                  | 71.00                     |  |
|        |                                                                            |                                                        | Eleventh Floor                                                                        | 1079.01                                 | 28                                                                                                | 3                                  | 71.00                     |  |
|        | MULTIPURPOSE HALL                                                          | 6 Sqm. Per Person                                      | Twelfth Floor                                                                         | 389.75<br>TOTAL POPULATION              | 0                                                                                                 | 0                                  | 64.96<br><b>3399.19</b>   |  |
| 12     | Covered area of typ. Floors                                                |                                                        | Floor                                                                                 |                                         | Covered A                                                                                         | Area (Sqm.)                        |                           |  |
|        |                                                                            |                                                        | Ground Floor                                                                          |                                         | 277                                                                                               | 72.96                              |                           |  |
|        |                                                                            |                                                        | First Floor<br>Second Floor                                                           |                                         |                                                                                                   | 06.13<br>33.02                     |                           |  |
|        |                                                                            |                                                        | Third Floor                                                                           |                                         |                                                                                                   | 53.12                              |                           |  |
|        |                                                                            |                                                        | Fourth Floor                                                                          |                                         | 74                                                                                                | 1.81                               |                           |  |
|        |                                                                            |                                                        | Fifth Floor                                                                           |                                         |                                                                                                   | 73.39<br>73.39                     |                           |  |
|        |                                                                            |                                                        | Sixth Floor<br>SeventhFloor                                                           |                                         |                                                                                                   | /3.39<br>/3.39                     |                           |  |
|        | -                                                                          | -                                                      | Eighth Floor                                                                          |                                         | 113                                                                                               | 32.14                              |                           |  |
|        |                                                                            |                                                        | Ninth Floor<br>Tenth Floor                                                            |                                         |                                                                                                   | 32.14<br>32.14                     |                           |  |
|        |                                                                            |                                                        | Eleventh Floor                                                                        |                                         | 107                                                                                               | 79.01                              |                           |  |
|        |                                                                            |                                                        | Twelfth Floor<br>Total                                                                |                                         | 9.75<br><b>85.39</b>                                                                              |                                    |                           |  |
|        | Parking areas<br>Basement @ 35 Sqm / ECS<br>Surface @ 25 Sqm / ECS         |                                                        | No. of Parking                                                                        |                                         | Parking A                                                                                         | vrea (Sqm.)                        |                           |  |
|        |                                                                            | Basement 1 =                                           | 112                                                                                   |                                         |                                                                                                   | 54.98                              |                           |  |
|        |                                                                            | Basement 2 =<br>Basement 3 =                           | 116<br>120                                                                            |                                         |                                                                                                   | 91.51<br>35.18                     |                           |  |
|        |                                                                            | Surface Parking =                                      | 55                                                                                    |                                         |                                                                                                   | 375                                |                           |  |
|        |                                                                            | NBC PART 4 CLAUSE<br>5.1.6 45 MT<br>(Fire tender load) |                                                                                       | 60 Ton For Fire Tender Movement         |                                                                                                   |                                    |                           |  |

| S.No | DESCRIPTION                                                  | AS PER NBC                                           | Proposed                                                                                                                                                                       |  |  |
|------|--------------------------------------------------------------|------------------------------------------------------|--------------------------------------------------------------------------------------------------------------------------------------------------------------------------------|--|--|
| 14   | Details of surrounding                                       |                                                      |                                                                                                                                                                                |  |  |
| 14   | property / features                                          |                                                      | Land Use is Commercial                                                                                                                                                         |  |  |
|      | Compass directions in<br>relations to the building           |                                                      | OWNERS                                                                                                                                                                         |  |  |
|      | North                                                        |                                                      | 24 MT WIDE ROAD                                                                                                                                                                |  |  |
|      | South<br>East                                                |                                                      | PRIVATE PROPERTY<br>60MT WIDE SECTOR ROAD                                                                                                                                      |  |  |
|      | West                                                         |                                                      | PRIVATE PROPERTY                                                                                                                                                               |  |  |
| 15   | Approach to proposed                                         |                                                      |                                                                                                                                                                                |  |  |
|      | building, width of the road and                              |                                                      | 60M wide Sector Road (12M wide Service Road)                                                                                                                                   |  |  |
|      | connecting roads, if any                                     |                                                      |                                                                                                                                                                                |  |  |
| 1/   |                                                              |                                                      |                                                                                                                                                                                |  |  |
| 16   | Please give details of water<br>supply available exclusively | Tank as per NBC                                      |                                                                                                                                                                                |  |  |
| а    | for fire fighting.<br>Underground Fire Reserve               | 3,00,000 ltrs.                                       |                                                                                                                                                                                |  |  |
| a    |                                                              | 5,00,000 m3.                                         | Underground common fire tank of capacity 3,00,000 lit provided                                                                                                                 |  |  |
| b    | Over Head Fire Reserve                                       | 20,000 ltrs                                          | 20,000 ltrs                                                                                                                                                                    |  |  |
| 17   | Has wet risers (s) been                                      |                                                      |                                                                                                                                                                                |  |  |
| 17   |                                                              | Table No-23 Clause 2.3<br>& Table no 24 Clause       |                                                                                                                                                                                |  |  |
|      |                                                              | 5.1.2 Required 1                                     | Yes                                                                                                                                                                            |  |  |
|      | indicate the number of risers                                | no.Wet riser per 1000<br>sqm.(150 dia)               |                                                                                                                                                                                |  |  |
|      | and internal dia of each.                                    | sqiii.(150 dia)                                      |                                                                                                                                                                                |  |  |
|      |                                                              |                                                      | For SERVICE APARTMENT BLOCK - 5th floor to terrace level- 3 Nos. Riser on each floor<br>4th floor 3 Nos. Riser                                                                 |  |  |
|      |                                                              |                                                      | 3rd floor 7 Nos. Riser                                                                                                                                                         |  |  |
|      |                                                              |                                                      | 2nd floor 7 Nos. Riser                                                                                                                                                         |  |  |
|      |                                                              |                                                      | 1st floor 8 Nos. Riser                                                                                                                                                         |  |  |
|      |                                                              |                                                      | Gr. Floor 6 Nos. Riser                                                                                                                                                         |  |  |
|      |                                                              |                                                      | B1 4 Nos. Riser<br>B2 4 Nos. Riser                                                                                                                                             |  |  |
|      |                                                              |                                                      | B3 4 Nos. Riser                                                                                                                                                                |  |  |
| 18   | Has any down comer been                                      |                                                      |                                                                                                                                                                                |  |  |
| 10   | provided? If so, please give                                 | Not required                                         | Not provided                                                                                                                                                                   |  |  |
|      | details.                                                     |                                                      |                                                                                                                                                                                |  |  |
| 19   | Please indicate the present                                  | NBC , Clause 5.1.6                                   | Water shall be fed from HUDA supply for replenishment of water for fire fighting. Total water storage of 3,00,000 litres in underground tanks for Fire Fighting tanks has been |  |  |
|      | arrangement for                                              | replenishment with                                   | proposed.                                                                                                                                                                      |  |  |
|      | replenishment of water for fire                              | alternate source of supply<br>at the rate 1000lt/min |                                                                                                                                                                                |  |  |
|      | fighting                                                     |                                                      |                                                                                                                                                                                |  |  |
| 20   | Is a public or other water                                   |                                                      |                                                                                                                                                                                |  |  |
|      | storage facility available<br>nearby? If so, please give the |                                                      |                                                                                                                                                                                |  |  |
|      | capacity and diastance from your building; also please       |                                                      | 1 No. Raw water tanks capacity 75 cum each, 1 No. domestic water tanks capacity 75 cum each                                                                                    |  |  |
|      | indicate if it is readibly                                   |                                                      |                                                                                                                                                                                |  |  |
|      | accessible.                                                  |                                                      |                                                                                                                                                                                |  |  |
| 21   | Please give any other                                        |                                                      |                                                                                                                                                                                |  |  |
|      | information that you can                                     |                                                      | 1 No. Raw water tanks capacity 75 cum each, 1 No. domestic water tanks capacity 75 cum each                                                                                    |  |  |
|      | regarding availability of water                              |                                                      |                                                                                                                                                                                |  |  |
| 22   | supply for fire fighting.                                    |                                                      |                                                                                                                                                                                |  |  |
| 22   | Have internal hydrants been<br>provided? if so, please       |                                                      | Yes. For Service Apartment block 5th floor to terrace level- 3 Nos. Hydrant on each floor                                                                                      |  |  |
|      | indicate.                                                    | Required,NBC , Clause                                | 1st floor 8 Nos. Hydrant 2nd floor 7 Nos. Hydrant 3rd floor 7 Nos. Hydrant 4th floor 3 Nos. Hydrant                                                                            |  |  |
|      | a) No. of hydrants on each<br>floor including basement(s)    | 6.4.8.2; 1No.Per 1000                                | Gr. Floor 6 Nos. Hydrant<br>B1 4 Nos. Hydrant B2 4 Nos. Hydrant                                                                                                                |  |  |
|      | and terrace                                                  | Sq.M                                                 | B3 4 Nos. Hydrant                                                                                                                                                              |  |  |
|      | b) have these hydrants single<br>or twin outlets             |                                                      | Twin outlet                                                                                                                                                                    |  |  |
| 23   | Llove first aid been reals been                              |                                                      | Yes                                                                                                                                                                            |  |  |
| 23   | provided? If so, please                                      | Required NBC (Table No 23)                           |                                                                                                                                                                                |  |  |
| 24   | indicate<br>No. of hose reels on each floor                  |                                                      |                                                                                                                                                                                |  |  |
|      |                                                              | Required NBC , Clause                                | Yes. For Service Apartment block 5th floor to terrace level- 3 Nos. Hydrant on each floor                                                                                      |  |  |
|      |                                                              | 6.4.8.2 1No. Hose reel                               | 2nd Floor 7 Nos. Hydrant 3rd floor 7 Nos In Autodorium - 3 Nos . Hydrant 4th floor 3 Nos.<br>Gr. Floor 6 Nos. Hydrant 1st floor 7 Nos. Hydrant                                 |  |  |
|      |                                                              | with every hydrant                                   |                                                                                                                                                                                |  |  |
| а    | Including basement(s).                                       | Required NBC , Clause                                | B1 4 Nos. Hydrant B2 4 Nos. Hydrant                                                                                                                                            |  |  |
|      |                                                              | 6.4.8.2 1No. Hose reel                               |                                                                                                                                                                                |  |  |
| b    |                                                              | with every hydrant                                   | B3 4 Nos. Hydrant                                                                                                                                                              |  |  |