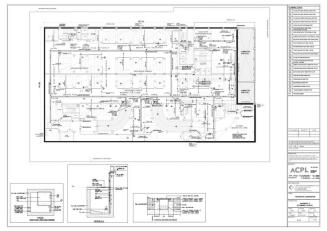

वरिष्ठ दगकल केन्द्र अधिकारी वमकल केन्द्र सेक्टर-29. नगर निगम गुढगांव।

Revised Building Plan of Commercial Colony Measuring 2.893 Acres (License No. 34 of 2012 dated 15-4-2012) in Sector- 70, Gurgaon Manesar Urban Complex being developed by Shine Buildcon Pvt. Ltd. FIRE ADVISOR COMMITTEE: QUESTIONNAIRE FOR COMMERCIAL AREA

|        | The proposed Fire Fighting Scheme                                          |                                                        |                                                                                       |                                         |                                                                                                   |                                    |                           |  |
|--------|----------------------------------------------------------------------------|--------------------------------------------------------|---------------------------------------------------------------------------------------|-----------------------------------------|---------------------------------------------------------------------------------------------------|------------------------------------|---------------------------|--|
| S.No   | IO DESCRIPTION AS PER NBC Proposed                                         |                                                        |                                                                                       |                                         |                                                                                                   |                                    |                           |  |
| 1      | Name of Building                                                           |                                                        |                                                                                       |                                         |                                                                                                   |                                    |                           |  |
| 1      | Name of Building                                                           |                                                        | Revised Building Plan of Comme<br>being developed by Shine Build                      |                                         | Acres ( License No. 34 of 2012 dat                                                                | ed 15-4-2012) in Sector- 70, Gurga | aon Manesar Urban Complex |  |
| 2      | Address of Building                                                        |                                                        | SHINE BUILDCON PVT. LTD. SEC                                                          | TOR-70, BADSHAPUR VILLAGE, (            | GURGAON (HARYANA)                                                                                 |                                    |                           |  |
|        | Name and address of<br>builder/promoter                                    |                                                        | SHINE BUILDCON PVT. LTD<br>REGD. OFFICE: H-334,GROUND                                 |                                         |                                                                                                   |                                    |                           |  |
|        | Name and address of Owner /<br>occupiers of individual flats               |                                                        | CORP. OFFICE: H-281,UDYOG VI<br>SHINE BUILDCON PVT. LTD<br>REGD. OFFICE: H-334,GROUND |                                         |                                                                                                   |                                    |                           |  |
| 5      | Plot area (Gross)                                                          |                                                        | CORP. OFFICE: 281,UDYOG VIH                                                           | AR, PHASE-II, GURGAON (HARYA            |                                                                                                   |                                    |                           |  |
|        | Covered area (at ground LvI)                                               |                                                        |                                                                                       | 2.5753 Acres (10421.85 Sqm.)<br>2806.24 |                                                                                                   |                                    |                           |  |
| 7      | Height of building from N.H.                                               |                                                        |                                                                                       |                                         | 2000.21                                                                                           |                                    |                           |  |
| 8. a)  | Overall height (from grade<br>level/ surrounding ground<br>level)          |                                                        |                                                                                       |                                         | 55.40M                                                                                            |                                    |                           |  |
| b)     | Height upto the highest                                                    |                                                        |                                                                                       |                                         | 42.4 M                                                                                            |                                    |                           |  |
| 9      | occupied floor<br>Number of floors (including<br>ground floor)             |                                                        |                                                                                       |                                         | 3 BASEMENT AND G+12 FLOOF<br>(16 FLOORS)                                                          | 3                                  |                           |  |
| 10. \  |                                                                            |                                                        |                                                                                       |                                         | 2.0                                                                                               |                                    |                           |  |
| 10. a) | Number of basements (please<br>indicate level below grade in<br>each case) |                                                        |                                                                                       |                                         | 3 Basement<br>Basement 1 = -3.5M. Lvl.<br>Basement 2 = -8.00M. Lvl.<br>Basement 3 = -12.50M. Lvl. |                                    |                           |  |
| b)     | Area of Basement and Podium                                                |                                                        |                                                                                       |                                         | Basement 1 = 3510.00 Sqm.                                                                         |                                    |                           |  |
|        |                                                                            |                                                        |                                                                                       |                                         | Basement 2 = 3920.03 Sqm.                                                                         |                                    |                           |  |
|        |                                                                            |                                                        |                                                                                       | Total Ba                                | Basement 3 = 3723.13 Sqm.<br>asement Area (B1+B2+B3) = 1115                                       | 3.16 Sqm.                          |                           |  |
|        | Occupancy (use - Please<br>mention separately for                          | PART-4 CLAUSE 4.3 &<br>4.4.2.1 TABLE-3                 | Floors                                                                                | Covered Area (Sqm.)                     | No. of Studio Apartment                                                                           | No. of 1BHK /STUDIO                | Population                |  |
|        | basement and floors)                                                       | 3 Sqm. Per Person                                      | Ground Floor                                                                          | 2772.96                                 |                                                                                                   |                                    | 924.32                    |  |
|        | DETAIL                                                                     | 6 Sqm. Per Person<br>6 Sqm. Per Person                 | First Floor<br>Second Floor                                                           | 2406.13<br>2383.02                      |                                                                                                   |                                    | 401.02 397.17             |  |
|        | RETAIL                                                                     | 6 Sqm. Per Person                                      | -                                                                                     | 2463.12                                 |                                                                                                   |                                    | 410.52                    |  |
|        |                                                                            | Cinema seating<br>(366Nos.)                            | Third Floor                                                                           |                                         |                                                                                                   |                                    | 439.20                    |  |
|        |                                                                            | Food Court 6<br>Sqm. Per Person                        |                                                                                       | 1590                                    |                                                                                                   |                                    | 265.00                    |  |
|        | SERVICE FLOOR                                                              |                                                        | Fourth Floor (Service Floor)<br>Fifth Floor                                           | 1173.39                                 | 28                                                                                                | 3                                  | 71.00                     |  |
|        |                                                                            |                                                        | Sixth Floor                                                                           | 1173.39                                 | 28                                                                                                | 3                                  | 71.00                     |  |
|        |                                                                            |                                                        | SeventhFloor                                                                          | 1173.39                                 | 28                                                                                                | 3                                  | 71.00                     |  |
|        | SERVICE APARTMENTS                                                         | 2 person per studio ,                                  | Eighth Floor                                                                          | 1132.14                                 | 28                                                                                                | 3                                  | 71.00                     |  |
|        |                                                                            | 5 person per 1BHK                                      | Ninth Floor                                                                           | 1132.14                                 | 28                                                                                                | 3                                  | 71.00                     |  |
|        |                                                                            |                                                        | Tenth Floor                                                                           | 1132.14                                 | 28                                                                                                | 3                                  | 71.00                     |  |
|        |                                                                            |                                                        | Eleventh Floor                                                                        | 1079.01                                 | 28                                                                                                | 3                                  | 71.00                     |  |
|        | MULTIPURPOSE HALL                                                          | 6 Sqm. Per Person                                      | Twelfth Floor                                                                         | 389.75<br>TOTAL POPULATION              | 0                                                                                                 | 0                                  | 64.96<br><b>3399.19</b>   |  |
| 12     | Covered area of typ. Floors                                                |                                                        | Floor                                                                                 |                                         | Covered A                                                                                         | Area (Sqm.)                        |                           |  |
|        |                                                                            |                                                        | Ground Floor                                                                          |                                         | 277                                                                                               | 72.96                              |                           |  |
|        |                                                                            |                                                        | First Floor<br>Second Floor                                                           |                                         |                                                                                                   | 06.13<br>33.02                     |                           |  |
|        |                                                                            |                                                        | Third Floor                                                                           |                                         |                                                                                                   | 53.12                              |                           |  |
|        |                                                                            |                                                        | Fourth Floor                                                                          |                                         | 74                                                                                                | 1.81                               |                           |  |
|        |                                                                            |                                                        | Fifth Floor                                                                           |                                         |                                                                                                   | 73.39<br>73.39                     |                           |  |
|        |                                                                            |                                                        | Sixth Floor<br>SeventhFloor                                                           |                                         |                                                                                                   | /3.39<br>/3.39                     |                           |  |
|        | -                                                                          | -                                                      | Eighth Floor                                                                          |                                         | 113                                                                                               | 32.14                              |                           |  |
|        |                                                                            |                                                        | Ninth Floor<br>Tenth Floor                                                            |                                         |                                                                                                   | 32.14<br>32.14                     |                           |  |
|        |                                                                            |                                                        | Eleventh Floor                                                                        |                                         | 107                                                                                               | 79.01                              |                           |  |
|        |                                                                            |                                                        | Twelfth Floor<br>Total                                                                |                                         | 9.75<br><b>85.39</b>                                                                              |                                    |                           |  |
|        | Parking areas<br>Basement @ 35 Sqm / ECS<br>Surface @ 25 Sqm / ECS         |                                                        | No. of Parking                                                                        |                                         | Parking A                                                                                         | vrea (Sqm.)                        |                           |  |
|        |                                                                            | Basement 1 =                                           | 112                                                                                   |                                         |                                                                                                   | 54.98                              |                           |  |
|        |                                                                            | Basement 2 =<br>Basement 3 =                           | 116<br>120                                                                            |                                         |                                                                                                   | 91.51<br>35.18                     |                           |  |
|        |                                                                            | Surface Parking =                                      | 55                                                                                    |                                         |                                                                                                   | 375                                |                           |  |
|        |                                                                            | NBC PART 4 CLAUSE<br>5.1.6 45 MT<br>(Fire tender load) |                                                                                       | 60 Ton For Fire Tender Movement         |                                                                                                   |                                    |                           |  |