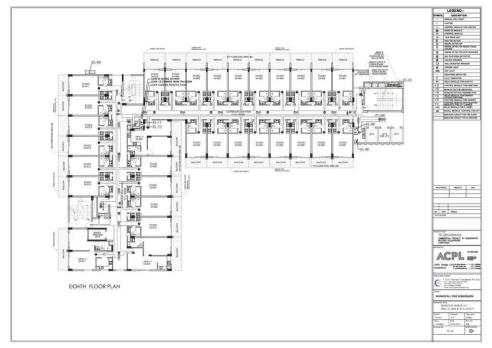

|        | The proposed Fire Fighting Scheme                                          |                                                        |                                                                                       |                                         |                                                                                                   |                                    |                           |  |
|--------|----------------------------------------------------------------------------|--------------------------------------------------------|---------------------------------------------------------------------------------------|-----------------------------------------|---------------------------------------------------------------------------------------------------|------------------------------------|---------------------------|--|
| S.No   | IO DESCRIPTION AS PER NBC Proposed                                         |                                                        |                                                                                       |                                         |                                                                                                   |                                    |                           |  |
| 1      | Name of Building                                                           |                                                        |                                                                                       |                                         |                                                                                                   |                                    |                           |  |
| 1      | Name of Building                                                           |                                                        | Revised Building Plan of Comme<br>being developed by Shine Build                      |                                         | Acres ( License No. 34 of 2012 dat                                                                | ed 15-4-2012) in Sector- 70, Gurga | aon Manesar Urban Complex |  |
| 2      | Address of Building                                                        |                                                        | SHINE BUILDCON PVT. LTD. SEC                                                          | TOR-70, BADSHAPUR VILLAGE, (            | GURGAON (HARYANA)                                                                                 |                                    |                           |  |
|        | Name and address of<br>builder/promoter                                    |                                                        | SHINE BUILDCON PVT. LTD<br>REGD. OFFICE: H-334,GROUND                                 |                                         |                                                                                                   |                                    |                           |  |
|        | Name and address of Owner /<br>occupiers of individual flats               |                                                        | CORP. OFFICE: H-281,UDYOG VI<br>SHINE BUILDCON PVT. LTD<br>REGD. OFFICE: H-334,GROUND |                                         |                                                                                                   |                                    |                           |  |
| 5      | Plot area (Gross)                                                          |                                                        | CORP. OFFICE: 281,UDYOG VIH                                                           | AR, PHASE-II, GURGAON (HARYA            |                                                                                                   |                                    |                           |  |
|        | Covered area (at ground LvI)                                               |                                                        |                                                                                       | 2.5753 Acres (10421.85 Sqm.)<br>2806.24 |                                                                                                   |                                    |                           |  |
| 7      | Height of building from N.H.                                               |                                                        |                                                                                       |                                         | 2000.21                                                                                           |                                    |                           |  |
| 8. a)  | Overall height (from grade<br>level/ surrounding ground<br>level)          |                                                        |                                                                                       |                                         | 55.40M                                                                                            |                                    |                           |  |
| b)     | Height upto the highest                                                    |                                                        |                                                                                       |                                         | 42.4 M                                                                                            |                                    |                           |  |
| 9      | occupied floor<br>Number of floors (including<br>ground floor)             |                                                        |                                                                                       |                                         | 3 BASEMENT AND G+12 FLOOF<br>(16 FLOORS)                                                          | 3                                  |                           |  |
| 10. \  |                                                                            |                                                        |                                                                                       |                                         | 2.0                                                                                               |                                    |                           |  |
| 10. a) | Number of basements (please<br>indicate level below grade in<br>each case) |                                                        |                                                                                       |                                         | 3 Basement<br>Basement 1 = -3.5M. Lvl.<br>Basement 2 = -8.00M. Lvl.<br>Basement 3 = -12.50M. Lvl. |                                    |                           |  |
| b)     | Area of Basement and Podium                                                |                                                        |                                                                                       |                                         | Basement 1 = 3510.00 Sqm.                                                                         |                                    |                           |  |
|        |                                                                            |                                                        |                                                                                       |                                         | Basement 2 = 3920.03 Sqm.                                                                         |                                    |                           |  |
|        |                                                                            |                                                        |                                                                                       | Total Ba                                | Basement 3 = 3723.13 Sqm.<br>asement Area (B1+B2+B3) = 1115                                       | 3.16 Sqm.                          |                           |  |
|        | Occupancy (use - Please<br>mention separately for                          | PART-4 CLAUSE 4.3 &<br>4.4.2.1 TABLE-3                 | Floors                                                                                | Covered Area (Sqm.)                     | No. of Studio Apartment                                                                           | No. of 1BHK /STUDIO                | Population                |  |
|        | basement and floors)                                                       | 3 Sqm. Per Person                                      | Ground Floor                                                                          | 2772.96                                 |                                                                                                   |                                    | 924.32                    |  |
|        | DETAIL                                                                     | 6 Sqm. Per Person<br>6 Sqm. Per Person                 | First Floor<br>Second Floor                                                           | 2406.13<br>2383.02                      |                                                                                                   |                                    | 401.02 397.17             |  |
|        | RETAIL                                                                     | 6 Sqm. Per Person                                      | -                                                                                     | 2463.12                                 |                                                                                                   |                                    | 410.52                    |  |
|        |                                                                            | Cinema seating<br>(366Nos.)                            | Third Floor                                                                           |                                         |                                                                                                   |                                    | 439.20                    |  |
|        |                                                                            | Food Court 6<br>Sqm. Per Person                        |                                                                                       | 1590                                    |                                                                                                   |                                    | 265.00                    |  |
|        | SERVICE FLOOR                                                              |                                                        | Fourth Floor (Service Floor)<br>Fifth Floor                                           | 1173.39                                 | 28                                                                                                | 3                                  | 71.00                     |  |
|        |                                                                            |                                                        | Sixth Floor                                                                           | 1173.39                                 | 28                                                                                                | 3                                  | 71.00                     |  |
|        |                                                                            |                                                        | SeventhFloor                                                                          | 1173.39                                 | 28                                                                                                | 3                                  | 71.00                     |  |
|        | SERVICE APARTMENTS                                                         | 2 person per studio ,                                  | Eighth Floor                                                                          | 1132.14                                 | 28                                                                                                | 3                                  | 71.00                     |  |
|        |                                                                            | 5 person per 1BHK                                      | Ninth Floor                                                                           | 1132.14                                 | 28                                                                                                | 3                                  | 71.00                     |  |
|        |                                                                            |                                                        | Tenth Floor                                                                           | 1132.14                                 | 28                                                                                                | 3                                  | 71.00                     |  |
|        |                                                                            |                                                        | Eleventh Floor                                                                        | 1079.01                                 | 28                                                                                                | 3                                  | 71.00                     |  |
|        | MULTIPURPOSE HALL                                                          | 6 Sqm. Per Person                                      | Twelfth Floor                                                                         | 389.75<br>TOTAL POPULATION              | 0                                                                                                 | 0                                  | 64.96<br><b>3399.19</b>   |  |
| 12     | Covered area of typ. Floors                                                |                                                        | Floor                                                                                 |                                         | Covered A                                                                                         | Area (Sqm.)                        |                           |  |
|        |                                                                            |                                                        | Ground Floor                                                                          |                                         | 277                                                                                               | 72.96                              |                           |  |
|        |                                                                            |                                                        | First Floor<br>Second Floor                                                           |                                         |                                                                                                   | 06.13<br>33.02                     |                           |  |
|        |                                                                            |                                                        | Third Floor                                                                           |                                         |                                                                                                   | 53.12                              |                           |  |
|        |                                                                            |                                                        | Fourth Floor                                                                          |                                         | 74                                                                                                | 1.81                               |                           |  |
|        |                                                                            |                                                        | Fifth Floor                                                                           |                                         |                                                                                                   | 73.39<br>73.39                     |                           |  |
|        |                                                                            |                                                        | Sixth Floor<br>SeventhFloor                                                           |                                         |                                                                                                   | /3.39<br>/3.39                     |                           |  |
|        | -                                                                          | -                                                      | Eighth Floor                                                                          |                                         | 113                                                                                               | 32.14                              |                           |  |
|        |                                                                            |                                                        | Ninth Floor<br>Tenth Floor                                                            |                                         |                                                                                                   | 32.14<br>32.14                     |                           |  |
|        |                                                                            |                                                        | Eleventh Floor                                                                        |                                         | 107                                                                                               | 79.01                              |                           |  |
|        |                                                                            |                                                        | Twelfth Floor<br>Total                                                                |                                         | 9.75<br><b>85.39</b>                                                                              |                                    |                           |  |
|        | Parking areas<br>Basement @ 35 Sqm / ECS<br>Surface @ 25 Sqm / ECS         |                                                        | No. of Parking                                                                        |                                         | Parking A                                                                                         | vrea (Sqm.)                        |                           |  |
|        |                                                                            | Basement 1 =                                           | 112                                                                                   |                                         |                                                                                                   | 54.98                              |                           |  |
|        |                                                                            | Basement 2 =<br>Basement 3 =                           | 116<br>120                                                                            |                                         |                                                                                                   | 91.51<br>35.18                     |                           |  |
|        |                                                                            | Surface Parking =                                      | 55                                                                                    |                                         |                                                                                                   | 375                                |                           |  |
|        |                                                                            | NBC PART 4 CLAUSE<br>5.1.6 45 MT<br>(Fire tender load) |                                                                                       | 60 Ton For Fire Tender Movement         |                                                                                                   |                                    |                           |  |