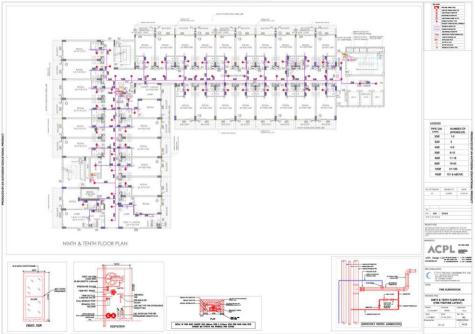

|        | The proposed Fire Fighting Scheme                                          |                                                        |                                                                                       |                                         |                                                                                                   |                                    |                           |  |
|--------|----------------------------------------------------------------------------|--------------------------------------------------------|---------------------------------------------------------------------------------------|-----------------------------------------|---------------------------------------------------------------------------------------------------|------------------------------------|---------------------------|--|
| S.No   | IO DESCRIPTION AS PER NBC Proposed                                         |                                                        |                                                                                       |                                         |                                                                                                   |                                    |                           |  |
| 1      | Name of Building                                                           |                                                        |                                                                                       |                                         |                                                                                                   |                                    |                           |  |
| 1      | Name of Building                                                           |                                                        | Revised Building Plan of Comme<br>being developed by Shine Build                      |                                         | Acres ( License No. 34 of 2012 dat                                                                | ed 15-4-2012) in Sector- 70, Gurga | aon Manesar Urban Complex |  |
| 2      | Address of Building                                                        |                                                        | SHINE BUILDCON PVT. LTD. SEC                                                          | TOR-70, BADSHAPUR VILLAGE, (            | GURGAON (HARYANA)                                                                                 |                                    |                           |  |
|        | Name and address of<br>builder/promoter                                    |                                                        | SHINE BUILDCON PVT. LTD<br>REGD. OFFICE: H-334,GROUND                                 |                                         |                                                                                                   |                                    |                           |  |
|        | Name and address of Owner /<br>occupiers of individual flats               |                                                        | CORP. OFFICE: H-281,UDYOG VI<br>SHINE BUILDCON PVT. LTD<br>REGD. OFFICE: H-334,GROUND |                                         |                                                                                                   |                                    |                           |  |
| 5      | Plot area (Gross)                                                          |                                                        | CORP. OFFICE: 281,UDYOG VIH                                                           | AR, PHASE-II, GURGAON (HARYA            |                                                                                                   |                                    |                           |  |
|        | Covered area (at ground LvI)                                               |                                                        |                                                                                       | 2.5753 Acres (10421.85 Sqm.)<br>2806.24 |                                                                                                   |                                    |                           |  |
| 7      | Height of building from N.H.                                               |                                                        |                                                                                       |                                         | 2000.21                                                                                           |                                    |                           |  |
| 8. a)  | Overall height (from grade<br>level/ surrounding ground<br>level)          |                                                        |                                                                                       |                                         | 55.40M                                                                                            |                                    |                           |  |
| b)     | Height upto the highest                                                    |                                                        |                                                                                       |                                         | 42.4 M                                                                                            |                                    |                           |  |
| 9      | occupied floor<br>Number of floors (including<br>ground floor)             |                                                        |                                                                                       |                                         | 3 BASEMENT AND G+12 FLOOF<br>(16 FLOORS)                                                          | 3                                  |                           |  |
| 10. \  |                                                                            |                                                        |                                                                                       |                                         | 2.0                                                                                               |                                    |                           |  |
| 10. a) | Number of basements (please<br>indicate level below grade in<br>each case) |                                                        |                                                                                       |                                         | 3 Basement<br>Basement 1 = -3.5M. Lvl.<br>Basement 2 = -8.00M. Lvl.<br>Basement 3 = -12.50M. Lvl. |                                    |                           |  |
| b)     | Area of Basement and Podium                                                |                                                        |                                                                                       |                                         | Basement 1 = 3510.00 Sqm.                                                                         |                                    |                           |  |
|        |                                                                            |                                                        |                                                                                       |                                         | Basement 2 = 3920.03 Sqm.                                                                         |                                    |                           |  |
|        |                                                                            |                                                        |                                                                                       | Total Ba                                | Basement 3 = 3723.13 Sqm.<br>asement Area (B1+B2+B3) = 1115                                       | 3.16 Sqm.                          |                           |  |
|        | Occupancy (use - Please<br>mention separately for                          | PART-4 CLAUSE 4.3 &<br>4.4.2.1 TABLE-3                 | Floors                                                                                | Covered Area (Sqm.)                     | No. of Studio Apartment                                                                           | No. of 1BHK /STUDIO                | Population                |  |
|        | basement and floors)                                                       | 3 Sqm. Per Person                                      | Ground Floor                                                                          | 2772.96                                 |                                                                                                   |                                    | 924.32                    |  |
|        | DETAIL                                                                     | 6 Sqm. Per Person<br>6 Sqm. Per Person                 | First Floor<br>Second Floor                                                           | 2406.13<br>2383.02                      |                                                                                                   |                                    | 401.02 397.17             |  |
|        | RETAIL                                                                     | 6 Sqm. Per Person                                      | -                                                                                     | 2463.12                                 |                                                                                                   |                                    | 410.52                    |  |
|        |                                                                            | Cinema seating<br>(366Nos.)                            | Third Floor                                                                           |                                         |                                                                                                   |                                    | 439.20                    |  |
|        |                                                                            | Food Court 6<br>Sqm. Per Person                        |                                                                                       | 1590                                    |                                                                                                   |                                    | 265.00                    |  |
|        | SERVICE FLOOR                                                              |                                                        | Fourth Floor (Service Floor)<br>Fifth Floor                                           | 1173.39                                 | 28                                                                                                | 3                                  | 71.00                     |  |
|        |                                                                            |                                                        | Sixth Floor                                                                           | 1173.39                                 | 28                                                                                                | 3                                  | 71.00                     |  |
|        |                                                                            |                                                        | SeventhFloor                                                                          | 1173.39                                 | 28                                                                                                | 3                                  | 71.00                     |  |
|        | SERVICE APARTMENTS                                                         | 2 person per studio ,                                  | Eighth Floor                                                                          | 1132.14                                 | 28                                                                                                | 3                                  | 71.00                     |  |
|        |                                                                            | 5 person per 1BHK                                      | Ninth Floor                                                                           | 1132.14                                 | 28                                                                                                | 3                                  | 71.00                     |  |
|        |                                                                            |                                                        | Tenth Floor                                                                           | 1132.14                                 | 28                                                                                                | 3                                  | 71.00                     |  |
|        |                                                                            |                                                        | Eleventh Floor                                                                        | 1079.01                                 | 28                                                                                                | 3                                  | 71.00                     |  |
|        | MULTIPURPOSE HALL                                                          | 6 Sqm. Per Person                                      | Twelfth Floor                                                                         | 389.75<br>TOTAL POPULATION              | 0                                                                                                 | 0                                  | 64.96<br><b>3399.19</b>   |  |
| 12     | Covered area of typ. Floors                                                |                                                        | Floor                                                                                 |                                         | Covered A                                                                                         | Area (Sqm.)                        |                           |  |
|        |                                                                            |                                                        | Ground Floor                                                                          |                                         | 277                                                                                               | 72.96                              |                           |  |
|        |                                                                            |                                                        | First Floor<br>Second Floor                                                           |                                         |                                                                                                   | 06.13<br>33.02                     |                           |  |
|        |                                                                            |                                                        | Third Floor                                                                           |                                         |                                                                                                   | 53.12                              |                           |  |
|        |                                                                            |                                                        | Fourth Floor                                                                          |                                         | 74                                                                                                | 1.81                               |                           |  |
|        |                                                                            |                                                        | Fifth Floor                                                                           |                                         |                                                                                                   | 73.39<br>73.39                     |                           |  |
|        |                                                                            |                                                        | Sixth Floor<br>SeventhFloor                                                           |                                         |                                                                                                   | /3.39<br>/3.39                     |                           |  |
|        | -                                                                          | -                                                      | Eighth Floor                                                                          |                                         | 113                                                                                               | 32.14                              |                           |  |
|        |                                                                            |                                                        | Ninth Floor<br>Tenth Floor                                                            |                                         |                                                                                                   | 32.14<br>32.14                     |                           |  |
|        |                                                                            |                                                        | Eleventh Floor                                                                        |                                         | 107                                                                                               | 79.01                              |                           |  |
|        |                                                                            |                                                        | Twelfth Floor<br>Total                                                                |                                         | 9.75<br><b>85.39</b>                                                                              |                                    |                           |  |
|        | Parking areas<br>Basement @ 35 Sqm / ECS<br>Surface @ 25 Sqm / ECS         |                                                        | No. of Parking                                                                        |                                         | Parking A                                                                                         | vrea (Sqm.)                        |                           |  |
|        |                                                                            | Basement 1 =                                           | 112                                                                                   |                                         |                                                                                                   | 54.98                              |                           |  |
|        |                                                                            | Basement 2 =<br>Basement 3 =                           | 116<br>120                                                                            |                                         |                                                                                                   | 91.51<br>35.18                     |                           |  |
|        |                                                                            | Surface Parking =                                      | 55                                                                                    |                                         |                                                                                                   | 375                                |                           |  |
|        |                                                                            | NBC PART 4 CLAUSE<br>5.1.6 45 MT<br>(Fire tender load) |                                                                                       | 60 Ton For Fire Tender Movement         |                                                                                                   |                                    |                           |  |

| S.No | DESCRIPTION                                                  | AS PER NBC                                           | Proposed                                                                                                                                                                       |  |  |
|------|--------------------------------------------------------------|------------------------------------------------------|--------------------------------------------------------------------------------------------------------------------------------------------------------------------------------|--|--|
| 14   | Details of surrounding                                       |                                                      |                                                                                                                                                                                |  |  |
| 14   | property / features                                          |                                                      | Land Use is Commercial                                                                                                                                                         |  |  |
|      | Compass directions in<br>relations to the building           |                                                      | OWNERS                                                                                                                                                                         |  |  |
|      | North                                                        |                                                      | 24 MT WIDE ROAD                                                                                                                                                                |  |  |
|      | South<br>East                                                |                                                      | PRIVATE PROPERTY<br>60MT WIDE SECTOR ROAD                                                                                                                                      |  |  |
|      | West                                                         |                                                      | PRIVATE PROPERTY                                                                                                                                                               |  |  |
| 15   | Approach to proposed                                         |                                                      |                                                                                                                                                                                |  |  |
|      | building, width of the road and                              |                                                      | 60M wide Sector Road (12M wide Service Road)                                                                                                                                   |  |  |
|      | connecting roads, if any                                     |                                                      |                                                                                                                                                                                |  |  |
| 1/   |                                                              |                                                      |                                                                                                                                                                                |  |  |
| 16   | Please give details of water<br>supply available exclusively | Tank as per NBC                                      |                                                                                                                                                                                |  |  |
| а    | for fire fighting.<br>Underground Fire Reserve               | 3,00,000 ltrs.                                       |                                                                                                                                                                                |  |  |
| a    |                                                              | 5,00,000 m3.                                         | Underground common fire tank of capacity 3,00,000 lit provided                                                                                                                 |  |  |
| b    | Over Head Fire Reserve                                       | 20,000 ltrs                                          | 20,000 ltrs                                                                                                                                                                    |  |  |
| 17   | Has wet risers (s) been                                      |                                                      |                                                                                                                                                                                |  |  |
| 17   |                                                              | Table No-23 Clause 2.3<br>& Table no 24 Clause       |                                                                                                                                                                                |  |  |
|      |                                                              | 5.1.2 Required 1                                     | Yes                                                                                                                                                                            |  |  |
|      | indicate the number of risers                                | no.Wet riser per 1000<br>sqm.(150 dia)               |                                                                                                                                                                                |  |  |
|      | and internal dia of each.                                    | sqiii.(150 dia)                                      |                                                                                                                                                                                |  |  |
|      |                                                              |                                                      | For SERVICE APARTMENT BLOCK - 5th floor to terrace level- 3 Nos. Riser on each floor<br>4th floor 3 Nos. Riser                                                                 |  |  |
|      |                                                              |                                                      | 3rd floor 7 Nos. Riser                                                                                                                                                         |  |  |
|      |                                                              |                                                      | 2nd floor 7 Nos. Riser                                                                                                                                                         |  |  |
|      |                                                              |                                                      | 1st floor 8 Nos. Riser                                                                                                                                                         |  |  |
|      |                                                              |                                                      | Gr. Floor 6 Nos. Riser                                                                                                                                                         |  |  |
|      |                                                              |                                                      | B1 4 Nos. Riser<br>B2 4 Nos. Riser                                                                                                                                             |  |  |
|      |                                                              |                                                      | B3 4 Nos. Riser                                                                                                                                                                |  |  |
| 18   | Has any down comer been                                      |                                                      |                                                                                                                                                                                |  |  |
| 10   | provided? If so, please give                                 | Not required                                         | Not provided                                                                                                                                                                   |  |  |
|      | details.                                                     |                                                      |                                                                                                                                                                                |  |  |
| 19   | Please indicate the present                                  | NBC , Clause 5.1.6                                   | Water shall be fed from HUDA supply for replenishment of water for fire fighting. Total water storage of 3,00,000 litres in underground tanks for Fire Fighting tanks has been |  |  |
|      | arrangement for                                              | replenishment with                                   | proposed.                                                                                                                                                                      |  |  |
|      | replenishment of water for fire                              | alternate source of supply<br>at the rate 1000lt/min |                                                                                                                                                                                |  |  |
|      | fighting                                                     |                                                      |                                                                                                                                                                                |  |  |
| 20   | Is a public or other water                                   |                                                      |                                                                                                                                                                                |  |  |
|      | storage facility available<br>nearby? If so, please give the |                                                      |                                                                                                                                                                                |  |  |
|      | capacity and diastance from your building; also please       |                                                      | 1 No. Raw water tanks capacity 75 cum each, 1 No. domestic water tanks capacity 75 cum each                                                                                    |  |  |
|      | indicate if it is readibly                                   |                                                      |                                                                                                                                                                                |  |  |
|      | accessible.                                                  |                                                      |                                                                                                                                                                                |  |  |
| 21   | Please give any other                                        |                                                      |                                                                                                                                                                                |  |  |
|      | information that you can                                     |                                                      | 1 No. Raw water tanks capacity 75 cum each, 1 No. domestic water tanks capacity 75 cum each                                                                                    |  |  |
|      | regarding availability of water                              |                                                      |                                                                                                                                                                                |  |  |
| 22   | supply for fire fighting.                                    |                                                      |                                                                                                                                                                                |  |  |
| 22   | Have internal hydrants been<br>provided? if so, please       |                                                      | Yes. For Service Apartment block 5th floor to terrace level- 3 Nos. Hydrant on each floor                                                                                      |  |  |
|      | indicate.                                                    | Required,NBC , Clause                                | 1st floor 8 Nos. Hydrant 2nd floor 7 Nos. Hydrant 3rd floor 7 Nos. Hydrant 4th floor 3 Nos. Hydrant                                                                            |  |  |
|      | a) No. of hydrants on each<br>floor including basement(s)    | 6.4.8.2; 1No.Per 1000                                | Gr. Floor 6 Nos. Hydrant<br>B1 4 Nos. Hydrant B2 4 Nos. Hydrant                                                                                                                |  |  |
|      | and terrace                                                  | Sq.M                                                 | B3 4 Nos. Hydrant                                                                                                                                                              |  |  |
|      | b) have these hydrants single<br>or twin outlets             |                                                      | Twin outlet                                                                                                                                                                    |  |  |
| 23   | Llove first aid been reals been                              |                                                      | Yes                                                                                                                                                                            |  |  |
| 23   | provided? If so, please                                      | Required NBC (Table No 23)                           |                                                                                                                                                                                |  |  |
| 24   | indicate<br>No. of hose reels on each floor                  |                                                      |                                                                                                                                                                                |  |  |
|      |                                                              | Required NBC , Clause                                | Yes. For Service Apartment block 5th floor to terrace level- 3 Nos. Hydrant on each floor                                                                                      |  |  |
|      |                                                              | 6.4.8.2 1No. Hose reel                               | 2nd Floor 7 Nos. Hydrant 3rd floor 7 Nos In Autodorium - 3 Nos . Hydrant 4th floor 3 Nos.<br>Gr. Floor 6 Nos. Hydrant 1st floor 7 Nos. Hydrant                                 |  |  |
|      |                                                              | with every hydrant                                   |                                                                                                                                                                                |  |  |
| а    | Including basement(s).                                       | Required NBC , Clause                                | B1 4 Nos. Hydrant B2 4 Nos. Hydrant                                                                                                                                            |  |  |
|      |                                                              | 6.4.8.2 1No. Hose reel                               |                                                                                                                                                                                |  |  |
| b    |                                                              | with every hydrant                                   | B3 4 Nos. Hydrant                                                                                                                                                              |  |  |