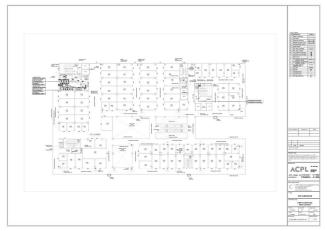

वरिष्ठ दगकल केन्द्र अधिकारी वमकल केन्द्र सेक्टर-29. नगर निगम गुढगांव।

Revised Building Plan of Commercial Colony Measuring 2.893 Acres (License No. 34 of 2012 dated 15-4-2012) in Sector- 70, Gurgaon Manesar Urban Complex being developed by Shine Buildcon Pvt. Ltd. FIRE ADVISOR COMMITTEE: QUESTIONNAIRE FOR COMMERCIAL AREA

|        | The proposed Fire Fighting Scheme                                          |                                                        |                                                                                       |                                         |                                                                                                   |                                    |                           |  |
|--------|----------------------------------------------------------------------------|--------------------------------------------------------|---------------------------------------------------------------------------------------|-----------------------------------------|---------------------------------------------------------------------------------------------------|------------------------------------|---------------------------|--|
| S.No   | IO DESCRIPTION AS PER NBC Proposed                                         |                                                        |                                                                                       |                                         |                                                                                                   |                                    |                           |  |
| 1      | Name of Building                                                           |                                                        |                                                                                       |                                         |                                                                                                   |                                    |                           |  |
| 1      | Name of Building                                                           |                                                        | Revised Building Plan of Comme<br>being developed by Shine Build                      |                                         | Acres ( License No. 34 of 2012 dat                                                                | ed 15-4-2012) in Sector- 70, Gurga | aon Manesar Urban Complex |  |
| 2      | Address of Building                                                        |                                                        | SHINE BUILDCON PVT. LTD. SEC                                                          | TOR-70, BADSHAPUR VILLAGE, (            | GURGAON (HARYANA)                                                                                 |                                    |                           |  |
|        | Name and address of<br>builder/promoter                                    |                                                        | SHINE BUILDCON PVT. LTD<br>REGD. OFFICE: H-334,GROUND                                 |                                         |                                                                                                   |                                    |                           |  |
|        | Name and address of Owner /<br>occupiers of individual flats               |                                                        | CORP. OFFICE: H-281,UDYOG VI<br>SHINE BUILDCON PVT. LTD<br>REGD. OFFICE: H-334,GROUND |                                         |                                                                                                   |                                    |                           |  |
| 5      | Plot area (Gross)                                                          |                                                        | CORP. OFFICE: 281,UDYOG VIH                                                           | AR, PHASE-II, GURGAON (HARYA            |                                                                                                   |                                    |                           |  |
|        | Covered area (at ground LvI)                                               |                                                        |                                                                                       | 2.5753 Acres (10421.85 Sqm.)<br>2806.24 |                                                                                                   |                                    |                           |  |
| 7      | Height of building from N.H.                                               |                                                        |                                                                                       |                                         | 2000.21                                                                                           |                                    |                           |  |
| 8. a)  | Overall height (from grade<br>level/ surrounding ground<br>level)          |                                                        |                                                                                       |                                         | 55.40M                                                                                            |                                    |                           |  |
| b)     | Height upto the highest                                                    |                                                        |                                                                                       |                                         | 42.4 M                                                                                            |                                    |                           |  |
| 9      | occupied floor<br>Number of floors (including<br>ground floor)             |                                                        |                                                                                       |                                         | 3 BASEMENT AND G+12 FLOOF<br>(16 FLOORS)                                                          | 3                                  |                           |  |
| 10. \  |                                                                            |                                                        |                                                                                       |                                         | 2.0                                                                                               |                                    |                           |  |
| 10. a) | Number of basements (please<br>indicate level below grade in<br>each case) |                                                        |                                                                                       |                                         | 3 Basement<br>Basement 1 = -3.5M. Lvl.<br>Basement 2 = -8.00M. Lvl.<br>Basement 3 = -12.50M. Lvl. |                                    |                           |  |
| b)     | Area of Basement and Podium                                                |                                                        |                                                                                       |                                         | Basement 1 = 3510.00 Sqm.                                                                         |                                    |                           |  |
|        |                                                                            |                                                        |                                                                                       |                                         | Basement 2 = 3920.03 Sqm.                                                                         |                                    |                           |  |
|        |                                                                            |                                                        |                                                                                       | Total Ba                                | Basement 3 = 3723.13 Sqm.<br>asement Area (B1+B2+B3) = 1115                                       | 3.16 Sqm.                          |                           |  |
|        | Occupancy (use - Please<br>mention separately for                          | PART-4 CLAUSE 4.3 &<br>4.4.2.1 TABLE-3                 | Floors                                                                                | Covered Area (Sqm.)                     | No. of Studio Apartment                                                                           | No. of 1BHK /STUDIO                | Population                |  |
|        | basement and floors)                                                       | 3 Sqm. Per Person                                      | Ground Floor                                                                          | 2772.96                                 |                                                                                                   |                                    | 924.32                    |  |
|        | DETAIL                                                                     | 6 Sqm. Per Person<br>6 Sqm. Per Person                 | First Floor<br>Second Floor                                                           | 2406.13<br>2383.02                      |                                                                                                   |                                    | 401.02 397.17             |  |
|        | RETAIL                                                                     | 6 Sqm. Per Person                                      | -                                                                                     | 2463.12                                 |                                                                                                   |                                    | 410.52                    |  |
|        |                                                                            | Cinema seating<br>(366Nos.)                            | Third Floor                                                                           |                                         |                                                                                                   |                                    | 439.20                    |  |
|        |                                                                            | Food Court 6<br>Sqm. Per Person                        |                                                                                       | 1590                                    |                                                                                                   |                                    | 265.00                    |  |
|        | SERVICE FLOOR                                                              |                                                        | Fourth Floor (Service Floor)<br>Fifth Floor                                           | 1173.39                                 | 28                                                                                                | 3                                  | 71.00                     |  |
|        |                                                                            |                                                        | Sixth Floor                                                                           | 1173.39                                 | 28                                                                                                | 3                                  | 71.00                     |  |
|        |                                                                            |                                                        | SeventhFloor                                                                          | 1173.39                                 | 28                                                                                                | 3                                  | 71.00                     |  |
|        | SERVICE APARTMENTS                                                         | 2 person per studio ,                                  | Eighth Floor                                                                          | 1132.14                                 | 28                                                                                                | 3                                  | 71.00                     |  |
|        |                                                                            | 5 person per 1BHK                                      | Ninth Floor                                                                           | 1132.14                                 | 28                                                                                                | 3                                  | 71.00                     |  |
|        |                                                                            |                                                        | Tenth Floor                                                                           | 1132.14                                 | 28                                                                                                | 3                                  | 71.00                     |  |
|        |                                                                            |                                                        | Eleventh Floor                                                                        | 1079.01                                 | 28                                                                                                | 3                                  | 71.00                     |  |
|        | MULTIPURPOSE HALL                                                          | 6 Sqm. Per Person                                      | Twelfth Floor                                                                         | 389.75<br>TOTAL POPULATION              | 0                                                                                                 | 0                                  | 64.96<br><b>3399.19</b>   |  |
| 12     | Covered area of typ. Floors                                                |                                                        | Floor                                                                                 |                                         | Covered A                                                                                         | Area (Sqm.)                        |                           |  |
|        |                                                                            |                                                        | Ground Floor                                                                          |                                         | 277                                                                                               | 72.96                              |                           |  |
|        |                                                                            |                                                        | First Floor<br>Second Floor                                                           |                                         |                                                                                                   | 06.13<br>33.02                     |                           |  |
|        |                                                                            |                                                        | Third Floor                                                                           |                                         |                                                                                                   | 53.12                              |                           |  |
|        |                                                                            |                                                        | Fourth Floor                                                                          |                                         | 74                                                                                                | 1.81                               |                           |  |
|        |                                                                            |                                                        | Fifth Floor                                                                           |                                         |                                                                                                   | 73.39<br>73.39                     |                           |  |
|        |                                                                            |                                                        | Sixth Floor<br>SeventhFloor                                                           |                                         |                                                                                                   | /3.39<br>/3.39                     |                           |  |
|        | -                                                                          | -                                                      | Eighth Floor                                                                          |                                         | 113                                                                                               | 32.14                              |                           |  |
|        |                                                                            |                                                        | Ninth Floor<br>Tenth Floor                                                            |                                         |                                                                                                   | 32.14<br>32.14                     |                           |  |
|        |                                                                            |                                                        | Eleventh Floor                                                                        |                                         | 107                                                                                               | 79.01                              |                           |  |
|        |                                                                            |                                                        | Twelfth Floor<br>Total                                                                |                                         | 9.75<br><b>85.39</b>                                                                              |                                    |                           |  |
|        | Parking areas<br>Basement @ 35 Sqm / ECS<br>Surface @ 25 Sqm / ECS         |                                                        | No. of Parking                                                                        |                                         | Parking A                                                                                         | vrea (Sqm.)                        |                           |  |
|        |                                                                            | Basement 1 =                                           | 112                                                                                   |                                         |                                                                                                   | 54.98                              |                           |  |
|        |                                                                            | Basement 2 =<br>Basement 3 =                           | 116<br>120                                                                            |                                         |                                                                                                   | 91.51<br>35.18                     |                           |  |
|        |                                                                            | Surface Parking =                                      | 55                                                                                    |                                         |                                                                                                   | 375                                |                           |  |
|        |                                                                            | NBC PART 4 CLAUSE<br>5.1.6 45 MT<br>(Fire tender load) |                                                                                       | 60 Ton For Fire Tender Movement         |                                                                                                   |                                    |                           |  |