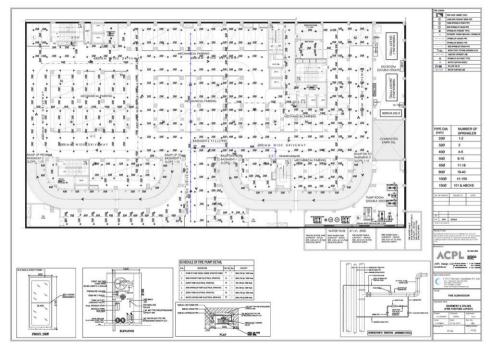

वरिष्ठ दगकल केन्द्र अधिकारी वमकल केन्द्र सेक्टर-29. नगर निगम गुढगांव।

Revised Building Plan of Commercial Colony Measuring 2.893 Acres (License No. 34 of 2012 dated 15-4-2012) in Sector- 70, Gurgaon Manesar Urban Complex being developed by Shine Buildcon Pvt. Ltd. FIRE ADVISOR COMMITTEE: QUESTIONNAIRE FOR COMMERCIAL AREA

|        | The proposed Fire Fighting Scheme                                          |                                                        |                                                                                       |                                         |                                                                                                   |                                    |                           |  |
|--------|----------------------------------------------------------------------------|--------------------------------------------------------|---------------------------------------------------------------------------------------|-----------------------------------------|---------------------------------------------------------------------------------------------------|------------------------------------|---------------------------|--|
| S.No   | IO DESCRIPTION AS PER NBC Proposed                                         |                                                        |                                                                                       |                                         |                                                                                                   |                                    |                           |  |
| 1      | Name of Building                                                           |                                                        |                                                                                       |                                         |                                                                                                   |                                    |                           |  |
| 1      | Name of Building                                                           |                                                        | Revised Building Plan of Comme<br>being developed by Shine Build                      |                                         | Acres ( License No. 34 of 2012 dat                                                                | ed 15-4-2012) in Sector- 70, Gurga | aon Manesar Urban Complex |  |
| 2      | Address of Building                                                        |                                                        | SHINE BUILDCON PVT. LTD. SEC                                                          | TOR-70, BADSHAPUR VILLAGE, (            | GURGAON (HARYANA)                                                                                 |                                    |                           |  |
|        | Name and address of<br>builder/promoter                                    |                                                        | SHINE BUILDCON PVT. LTD<br>REGD. OFFICE: H-334,GROUND                                 |                                         |                                                                                                   |                                    |                           |  |
|        | Name and address of Owner /<br>occupiers of individual flats               |                                                        | CORP. OFFICE: H-281,UDYOG VI<br>SHINE BUILDCON PVT. LTD<br>REGD. OFFICE: H-334,GROUND |                                         |                                                                                                   |                                    |                           |  |
| 5      | Plot area (Gross)                                                          |                                                        | CORP. OFFICE: 281,UDYOG VIH                                                           | AR, PHASE-II, GURGAON (HARYA            |                                                                                                   |                                    |                           |  |
|        | Covered area (at ground LvI)                                               |                                                        |                                                                                       | 2.5753 Acres (10421.85 Sqm.)<br>2806.24 |                                                                                                   |                                    |                           |  |
| 7      | Height of building from N.H.                                               |                                                        |                                                                                       |                                         | 2000.21                                                                                           |                                    |                           |  |
| 8. a)  | Overall height (from grade<br>level/ surrounding ground<br>level)          |                                                        |                                                                                       |                                         | 55.40M                                                                                            |                                    |                           |  |
| b)     | Height upto the highest                                                    |                                                        |                                                                                       |                                         | 42.4 M                                                                                            |                                    |                           |  |
| 9      | occupied floor<br>Number of floors (including<br>ground floor)             |                                                        |                                                                                       |                                         | 3 BASEMENT AND G+12 FLOOF<br>(16 FLOORS)                                                          | 3                                  |                           |  |
| 10. \  |                                                                            |                                                        |                                                                                       |                                         | 2.0                                                                                               |                                    |                           |  |
| 10. a) | Number of basements (please<br>indicate level below grade in<br>each case) |                                                        |                                                                                       |                                         | 3 Basement<br>Basement 1 = -3.5M. Lvl.<br>Basement 2 = -8.00M. Lvl.<br>Basement 3 = -12.50M. Lvl. |                                    |                           |  |
| b)     | Area of Basement and Podium                                                |                                                        |                                                                                       |                                         | Basement 1 = 3510.00 Sqm.                                                                         |                                    |                           |  |
|        |                                                                            |                                                        |                                                                                       |                                         | Basement 2 = 3920.03 Sqm.                                                                         |                                    |                           |  |
|        |                                                                            |                                                        |                                                                                       | Total Ba                                | Basement 3 = 3723.13 Sqm.<br>asement Area (B1+B2+B3) = 1115                                       | 3.16 Sqm.                          |                           |  |
|        | Occupancy (use - Please<br>mention separately for                          | PART-4 CLAUSE 4.3 &<br>4.4.2.1 TABLE-3                 | Floors                                                                                | Covered Area (Sqm.)                     | No. of Studio Apartment                                                                           | No. of 1BHK /STUDIO                | Population                |  |
|        | basement and floors)                                                       | 3 Sqm. Per Person                                      | Ground Floor                                                                          | 2772.96                                 |                                                                                                   |                                    | 924.32                    |  |
|        | DETAIL                                                                     | 6 Sqm. Per Person<br>6 Sqm. Per Person                 | First Floor<br>Second Floor                                                           | 2406.13<br>2383.02                      |                                                                                                   |                                    | 401.02 397.17             |  |
|        | RETAIL                                                                     | 6 Sqm. Per Person                                      | -                                                                                     | 2463.12                                 |                                                                                                   |                                    | 410.52                    |  |
|        |                                                                            | Cinema seating<br>(366Nos.)                            | Third Floor                                                                           |                                         |                                                                                                   |                                    | 439.20                    |  |
|        |                                                                            | Food Court 6<br>Sqm. Per Person                        |                                                                                       | 1590                                    |                                                                                                   |                                    | 265.00                    |  |
|        | SERVICE FLOOR                                                              |                                                        | Fourth Floor (Service Floor)<br>Fifth Floor                                           | 1173.39                                 | 28                                                                                                | 3                                  | 71.00                     |  |
|        |                                                                            |                                                        | Sixth Floor                                                                           | 1173.39                                 | 28                                                                                                | 3                                  | 71.00                     |  |
|        |                                                                            |                                                        | SeventhFloor                                                                          | 1173.39                                 | 28                                                                                                | 3                                  | 71.00                     |  |
|        | SERVICE APARTMENTS                                                         | 2 person per studio ,                                  | Eighth Floor                                                                          | 1132.14                                 | 28                                                                                                | 3                                  | 71.00                     |  |
|        |                                                                            | 5 person per 1BHK                                      | Ninth Floor                                                                           | 1132.14                                 | 28                                                                                                | 3                                  | 71.00                     |  |
|        |                                                                            |                                                        | Tenth Floor                                                                           | 1132.14                                 | 28                                                                                                | 3                                  | 71.00                     |  |
|        |                                                                            |                                                        | Eleventh Floor                                                                        | 1079.01                                 | 28                                                                                                | 3                                  | 71.00                     |  |
|        | MULTIPURPOSE HALL                                                          | 6 Sqm. Per Person                                      | Twelfth Floor                                                                         | 389.75<br>TOTAL POPULATION              | 0                                                                                                 | 0                                  | 64.96<br><b>3399.19</b>   |  |
| 12     | Covered area of typ. Floors                                                |                                                        | Floor                                                                                 |                                         | Covered A                                                                                         | Area (Sqm.)                        |                           |  |
|        |                                                                            |                                                        | Ground Floor                                                                          |                                         | 277                                                                                               | 72.96                              |                           |  |
|        |                                                                            |                                                        | First Floor<br>Second Floor                                                           |                                         |                                                                                                   | 06.13<br>33.02                     |                           |  |
|        |                                                                            |                                                        | Third Floor                                                                           |                                         |                                                                                                   | 53.12                              |                           |  |
|        |                                                                            |                                                        | Fourth Floor                                                                          |                                         | 74                                                                                                | 1.81                               |                           |  |
|        |                                                                            |                                                        | Fifth Floor                                                                           |                                         |                                                                                                   | 73.39<br>73.39                     |                           |  |
|        |                                                                            |                                                        | Sixth Floor<br>SeventhFloor                                                           |                                         |                                                                                                   | /3.39<br>/3.39                     |                           |  |
|        | -                                                                          | -                                                      | Eighth Floor                                                                          |                                         | 113                                                                                               | 32.14                              |                           |  |
|        |                                                                            |                                                        | Ninth Floor<br>Tenth Floor                                                            |                                         |                                                                                                   | 32.14<br>32.14                     |                           |  |
|        |                                                                            |                                                        | Eleventh Floor                                                                        |                                         | 107                                                                                               | 79.01                              |                           |  |
|        |                                                                            |                                                        | Twelfth Floor<br>Total                                                                |                                         | 9.75<br><b>85.39</b>                                                                              |                                    |                           |  |
|        | Parking areas<br>Basement @ 35 Sqm / ECS<br>Surface @ 25 Sqm / ECS         |                                                        | No. of Parking                                                                        |                                         | Parking A                                                                                         | vrea (Sqm.)                        |                           |  |
|        |                                                                            | Basement 1 =                                           | 112                                                                                   |                                         |                                                                                                   | 54.98                              |                           |  |
|        |                                                                            | Basement 2 =<br>Basement 3 =                           | 116<br>120                                                                            |                                         |                                                                                                   | 91.51<br>35.18                     |                           |  |
|        |                                                                            | Surface Parking =                                      | 55                                                                                    |                                         |                                                                                                   | 375                                |                           |  |
|        |                                                                            | NBC PART 4 CLAUSE<br>5.1.6 45 MT<br>(Fire tender load) |                                                                                       | 60 Ton For Fire Tender Movement         |                                                                                                   |                                    |                           |  |

| S.No | DESCRIPTION                                                  | AS PER NBC                                           | Proposed                                                                                                                                                                       |  |  |
|------|--------------------------------------------------------------|------------------------------------------------------|--------------------------------------------------------------------------------------------------------------------------------------------------------------------------------|--|--|
| 14   | Details of surrounding                                       |                                                      |                                                                                                                                                                                |  |  |
| 14   | property / features                                          |                                                      | Land Use is Commercial                                                                                                                                                         |  |  |
|      | Compass directions in<br>relations to the building           |                                                      | OWNERS                                                                                                                                                                         |  |  |
|      | North                                                        |                                                      | 24 MT WIDE ROAD                                                                                                                                                                |  |  |
|      | South<br>East                                                |                                                      | PRIVATE PROPERTY<br>60MT WIDE SECTOR ROAD                                                                                                                                      |  |  |
|      | West                                                         |                                                      | PRIVATE PROPERTY                                                                                                                                                               |  |  |
| 15   | Approach to proposed                                         |                                                      |                                                                                                                                                                                |  |  |
|      | building, width of the road and                              |                                                      | 60M wide Sector Road (12M wide Service Road)                                                                                                                                   |  |  |
|      | connecting roads, if any                                     |                                                      |                                                                                                                                                                                |  |  |
| 1/   |                                                              |                                                      |                                                                                                                                                                                |  |  |
| 16   | Please give details of water<br>supply available exclusively | Tank as per NBC                                      |                                                                                                                                                                                |  |  |
| а    | for fire fighting.<br>Underground Fire Reserve               | 3,00,000 ltrs.                                       |                                                                                                                                                                                |  |  |
| a    |                                                              | 5,00,000 m3.                                         | Underground common fire tank of capacity 3,00,000 lit provided                                                                                                                 |  |  |
| b    | Over Head Fire Reserve                                       | 20,000 ltrs                                          | 20,000 ltrs                                                                                                                                                                    |  |  |
| 17   | Has wet risers (s) been                                      |                                                      |                                                                                                                                                                                |  |  |
| 17   |                                                              | Table No-23 Clause 2.3<br>& Table no 24 Clause       |                                                                                                                                                                                |  |  |
|      |                                                              | 5.1.2 Required 1                                     | Yes                                                                                                                                                                            |  |  |
|      | indicate the number of risers                                | no.Wet riser per 1000<br>sqm.(150 dia)               |                                                                                                                                                                                |  |  |
|      | and internal dia of each.                                    | sqiii.(150 dia)                                      |                                                                                                                                                                                |  |  |
|      |                                                              |                                                      | For SERVICE APARTMENT BLOCK - 5th floor to terrace level- 3 Nos. Riser on each floor<br>4th floor 3 Nos. Riser                                                                 |  |  |
|      |                                                              |                                                      | 3rd floor 7 Nos. Riser                                                                                                                                                         |  |  |
|      |                                                              |                                                      | 2nd floor 7 Nos. Riser                                                                                                                                                         |  |  |
|      |                                                              |                                                      | 1st floor 8 Nos. Riser                                                                                                                                                         |  |  |
|      |                                                              |                                                      | Gr. Floor 6 Nos. Riser                                                                                                                                                         |  |  |
|      |                                                              |                                                      | B1 4 Nos. Riser<br>B2 4 Nos. Riser                                                                                                                                             |  |  |
|      |                                                              |                                                      | B3 4 Nos. Riser                                                                                                                                                                |  |  |
| 18   | Has any down comer been                                      |                                                      |                                                                                                                                                                                |  |  |
| 10   | provided? If so, please give                                 | Not required                                         | Not provided                                                                                                                                                                   |  |  |
|      | details.                                                     |                                                      |                                                                                                                                                                                |  |  |
| 19   | Please indicate the present                                  | NBC , Clause 5.1.6                                   | Water shall be fed from HUDA supply for replenishment of water for fire fighting. Total water storage of 3,00,000 litres in underground tanks for Fire Fighting tanks has been |  |  |
|      | arrangement for                                              | replenishment with                                   | proposed.                                                                                                                                                                      |  |  |
|      | replenishment of water for fire                              | alternate source of supply<br>at the rate 1000lt/min |                                                                                                                                                                                |  |  |
|      | fighting                                                     |                                                      |                                                                                                                                                                                |  |  |
| 20   | Is a public or other water                                   |                                                      |                                                                                                                                                                                |  |  |
|      | storage facility available<br>nearby? If so, please give the |                                                      |                                                                                                                                                                                |  |  |
|      | capacity and diastance from your building; also please       |                                                      | 1 No. Raw water tanks capacity 75 cum each, 1 No. domestic water tanks capacity 75 cum each                                                                                    |  |  |
|      | indicate if it is readibly                                   |                                                      |                                                                                                                                                                                |  |  |
|      | accessible.                                                  |                                                      |                                                                                                                                                                                |  |  |
| 21   | Please give any other                                        |                                                      |                                                                                                                                                                                |  |  |
|      | information that you can                                     |                                                      | 1 No. Raw water tanks capacity 75 cum each, 1 No. domestic water tanks capacity 75 cum each                                                                                    |  |  |
|      | regarding availability of water                              |                                                      |                                                                                                                                                                                |  |  |
| 22   | supply for fire fighting.                                    |                                                      |                                                                                                                                                                                |  |  |
| 22   | Have internal hydrants been<br>provided? if so, please       |                                                      | Yes. For Service Apartment block 5th floor to terrace level- 3 Nos. Hydrant on each floor                                                                                      |  |  |
|      | indicate.                                                    | Required,NBC , Clause                                | 1st floor 8 Nos. Hydrant 2nd floor 7 Nos. Hydrant 3rd floor 7 Nos. Hydrant 4th floor 3 Nos. Hydrant                                                                            |  |  |
|      | a) No. of hydrants on each<br>floor including basement(s)    | 6.4.8.2; 1No.Per 1000                                | Gr. Floor 6 Nos. Hydrant<br>B1 4 Nos. Hydrant B2 4 Nos. Hydrant                                                                                                                |  |  |
|      | and terrace                                                  | Sq.M                                                 | B3 4 Nos. Hydrant                                                                                                                                                              |  |  |
|      | b) have these hydrants single<br>or twin outlets             |                                                      | Twin outlet                                                                                                                                                                    |  |  |
| 23   | Llove first aid been reals been                              |                                                      | Yes                                                                                                                                                                            |  |  |
| 23   | provided? If so, please                                      | Required NBC (Table No 23)                           |                                                                                                                                                                                |  |  |
| 24   | indicate<br>No. of hose reels on each floor                  |                                                      |                                                                                                                                                                                |  |  |
|      |                                                              | Required NBC , Clause                                | Yes. For Service Apartment block 5th floor to terrace level- 3 Nos. Hydrant on each floor                                                                                      |  |  |
|      |                                                              | 6.4.8.2 1No. Hose reel                               | 2nd Floor 7 Nos. Hydrant 3rd floor 7 Nos In Autodorium - 3 Nos . Hydrant 4th floor 3 Nos.<br>Gr. Floor 6 Nos. Hydrant 1st floor 7 Nos. Hydrant                                 |  |  |
|      |                                                              | with every hydrant                                   |                                                                                                                                                                                |  |  |
| а    | Including basement(s).                                       | Required NBC , Clause                                | B1 4 Nos. Hydrant B2 4 Nos. Hydrant                                                                                                                                            |  |  |
|      |                                                              | 6.4.8.2 1No. Hose reel                               |                                                                                                                                                                                |  |  |
| b    |                                                              | with every hydrant                                   | B3 4 Nos. Hydrant                                                                                                                                                              |  |  |