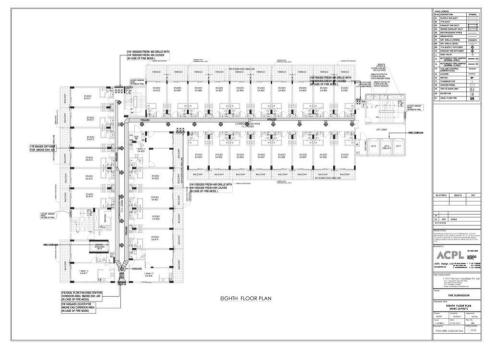

|        | The proposed Fire Fighting Scheme                                          |                                                        |                                                                                       |                                         |                                                                                                   |                                    |                           |  |
|--------|----------------------------------------------------------------------------|--------------------------------------------------------|---------------------------------------------------------------------------------------|-----------------------------------------|---------------------------------------------------------------------------------------------------|------------------------------------|---------------------------|--|
| S.No   | IO DESCRIPTION AS PER NBC Proposed                                         |                                                        |                                                                                       |                                         |                                                                                                   |                                    |                           |  |
| 1      | Name of Building                                                           |                                                        |                                                                                       |                                         |                                                                                                   |                                    |                           |  |
| 1      | Name of Building                                                           |                                                        | Revised Building Plan of Comme<br>being developed by Shine Build                      |                                         | Acres ( License No. 34 of 2012 dat                                                                | ed 15-4-2012) in Sector- 70, Gurga | aon Manesar Urban Complex |  |
| 2      | Address of Building                                                        |                                                        | SHINE BUILDCON PVT. LTD. SEC                                                          | TOR-70, BADSHAPUR VILLAGE, (            | GURGAON (HARYANA)                                                                                 |                                    |                           |  |
|        | Name and address of<br>builder/promoter                                    |                                                        | SHINE BUILDCON PVT. LTD<br>REGD. OFFICE: H-334,GROUND                                 |                                         |                                                                                                   |                                    |                           |  |
|        | Name and address of Owner /<br>occupiers of individual flats               |                                                        | CORP. OFFICE: H-281,UDYOG VI<br>SHINE BUILDCON PVT. LTD<br>REGD. OFFICE: H-334,GROUND |                                         |                                                                                                   |                                    |                           |  |
| 5      | Plot area (Gross)                                                          |                                                        | CORP. OFFICE: 281,UDYOG VIH                                                           | AR, PHASE-II, GURGAON (HARYA            |                                                                                                   |                                    |                           |  |
|        | Covered area (at ground LvI)                                               |                                                        |                                                                                       | 2.5753 Acres (10421.85 Sqm.)<br>2806.24 |                                                                                                   |                                    |                           |  |
| 7      | Height of building from N.H.                                               |                                                        |                                                                                       |                                         | 2000.21                                                                                           |                                    |                           |  |
| 8. a)  | Overall height (from grade<br>level/ surrounding ground<br>level)          |                                                        |                                                                                       |                                         | 55.40M                                                                                            |                                    |                           |  |
| b)     | Height upto the highest                                                    |                                                        |                                                                                       |                                         | 42.4 M                                                                                            |                                    |                           |  |
| 9      | occupied floor<br>Number of floors (including<br>ground floor)             |                                                        |                                                                                       |                                         | 3 BASEMENT AND G+12 FLOOF<br>(16 FLOORS)                                                          | 3                                  |                           |  |
| 10. \  |                                                                            |                                                        |                                                                                       |                                         | 2.0                                                                                               |                                    |                           |  |
| 10. a) | Number of basements (please<br>indicate level below grade in<br>each case) |                                                        |                                                                                       |                                         | 3 Basement<br>Basement 1 = -3.5M. Lvl.<br>Basement 2 = -8.00M. Lvl.<br>Basement 3 = -12.50M. Lvl. |                                    |                           |  |
| b)     | Area of Basement and Podium                                                |                                                        |                                                                                       |                                         | Basement 1 = 3510.00 Sqm.                                                                         |                                    |                           |  |
|        |                                                                            |                                                        |                                                                                       |                                         | Basement 2 = 3920.03 Sqm.                                                                         |                                    |                           |  |
|        |                                                                            |                                                        |                                                                                       | Total Ba                                | Basement 3 = 3723.13 Sqm.<br>asement Area (B1+B2+B3) = 1115                                       | 3.16 Sqm.                          |                           |  |
|        | Occupancy (use - Please<br>mention separately for                          | PART-4 CLAUSE 4.3 &<br>4.4.2.1 TABLE-3                 | Floors                                                                                | Covered Area (Sqm.)                     | No. of Studio Apartment                                                                           | No. of 1BHK /STUDIO                | Population                |  |
|        | basement and floors)                                                       | 3 Sqm. Per Person                                      | Ground Floor                                                                          | 2772.96                                 |                                                                                                   |                                    | 924.32                    |  |
|        | DETAIL                                                                     | 6 Sqm. Per Person<br>6 Sqm. Per Person                 | First Floor<br>Second Floor                                                           | 2406.13<br>2383.02                      |                                                                                                   |                                    | 401.02 397.17             |  |
|        | RETAIL                                                                     | 6 Sqm. Per Person                                      | -                                                                                     | 2463.12                                 |                                                                                                   |                                    | 410.52                    |  |
|        |                                                                            | Cinema seating<br>(366Nos.)                            | Third Floor                                                                           |                                         |                                                                                                   |                                    | 439.20                    |  |
|        |                                                                            | Food Court 6<br>Sqm. Per Person                        |                                                                                       | 1590                                    |                                                                                                   |                                    | 265.00                    |  |
|        | SERVICE FLOOR                                                              |                                                        | Fourth Floor (Service Floor)<br>Fifth Floor                                           | 1173.39                                 | 28                                                                                                | 3                                  | 71.00                     |  |
|        |                                                                            |                                                        | Sixth Floor                                                                           | 1173.39                                 | 28                                                                                                | 3                                  | 71.00                     |  |
|        |                                                                            |                                                        | SeventhFloor                                                                          | 1173.39                                 | 28                                                                                                | 3                                  | 71.00                     |  |
|        | SERVICE APARTMENTS                                                         | 2 person per studio ,                                  | Eighth Floor                                                                          | 1132.14                                 | 28                                                                                                | 3                                  | 71.00                     |  |
|        |                                                                            | 5 person per 1BHK                                      | Ninth Floor                                                                           | 1132.14                                 | 28                                                                                                | 3                                  | 71.00                     |  |
|        |                                                                            |                                                        | Tenth Floor                                                                           | 1132.14                                 | 28                                                                                                | 3                                  | 71.00                     |  |
|        |                                                                            |                                                        | Eleventh Floor                                                                        | 1079.01                                 | 28                                                                                                | 3                                  | 71.00                     |  |
|        | MULTIPURPOSE HALL                                                          | 6 Sqm. Per Person                                      | Twelfth Floor                                                                         | 389.75<br>TOTAL POPULATION              | 0                                                                                                 | 0                                  | 64.96<br><b>3399.19</b>   |  |
| 12     | Covered area of typ. Floors                                                |                                                        | Floor                                                                                 |                                         | Covered A                                                                                         | Area (Sqm.)                        |                           |  |
|        |                                                                            |                                                        | Ground Floor                                                                          |                                         | 277                                                                                               | 72.96                              |                           |  |
|        |                                                                            |                                                        | First Floor<br>Second Floor                                                           |                                         |                                                                                                   | 06.13<br>33.02                     |                           |  |
|        |                                                                            |                                                        | Third Floor                                                                           |                                         |                                                                                                   | 53.12                              |                           |  |
|        |                                                                            |                                                        | Fourth Floor                                                                          |                                         | 74                                                                                                | 1.81                               |                           |  |
|        |                                                                            |                                                        | Fifth Floor                                                                           |                                         |                                                                                                   | 73.39<br>73.39                     |                           |  |
|        |                                                                            |                                                        | Sixth Floor<br>SeventhFloor                                                           |                                         |                                                                                                   | /3.39<br>/3.39                     |                           |  |
|        | -                                                                          | -                                                      | Eighth Floor                                                                          |                                         | 113                                                                                               | 32.14                              |                           |  |
|        |                                                                            |                                                        | Ninth Floor<br>Tenth Floor                                                            |                                         |                                                                                                   | 32.14<br>32.14                     |                           |  |
|        |                                                                            |                                                        | Eleventh Floor                                                                        |                                         | 107                                                                                               | 79.01                              |                           |  |
|        |                                                                            |                                                        | Twelfth Floor<br>Total                                                                |                                         | 9.75<br><b>85.39</b>                                                                              |                                    |                           |  |
|        | Parking areas<br>Basement @ 35 Sqm / ECS<br>Surface @ 25 Sqm / ECS         |                                                        | No. of Parking                                                                        |                                         | Parking A                                                                                         | vrea (Sqm.)                        |                           |  |
|        |                                                                            | Basement 1 =                                           | 112                                                                                   |                                         |                                                                                                   | 54.98                              |                           |  |
|        |                                                                            | Basement 2 =<br>Basement 3 =                           | 116<br>120                                                                            |                                         |                                                                                                   | 91.51<br>35.18                     |                           |  |
|        |                                                                            | Surface Parking =                                      | 55                                                                                    |                                         |                                                                                                   | 375                                |                           |  |
|        |                                                                            | NBC PART 4 CLAUSE<br>5.1.6 45 MT<br>(Fire tender load) |                                                                                       | 60 Ton For Fire Tender Movement         |                                                                                                   |                                    |                           |  |

| S.No | DESCRIPTION                                                  | AS PER NBC                                           | Proposed                                                                                                                                                                       |  |  |
|------|--------------------------------------------------------------|------------------------------------------------------|--------------------------------------------------------------------------------------------------------------------------------------------------------------------------------|--|--|
| 14   | Details of surrounding                                       |                                                      |                                                                                                                                                                                |  |  |
| 14   | property / features                                          |                                                      | Land Use is Commercial                                                                                                                                                         |  |  |
|      | Compass directions in<br>relations to the building           |                                                      | OWNERS                                                                                                                                                                         |  |  |
|      | North                                                        |                                                      | 24 MT WIDE ROAD                                                                                                                                                                |  |  |
|      | South<br>East                                                |                                                      | PRIVATE PROPERTY<br>60MT WIDE SECTOR ROAD                                                                                                                                      |  |  |
|      | West                                                         |                                                      | PRIVATE PROPERTY                                                                                                                                                               |  |  |
| 15   | Approach to proposed                                         |                                                      |                                                                                                                                                                                |  |  |
|      | building, width of the road and                              |                                                      | 60M wide Sector Road (12M wide Service Road)                                                                                                                                   |  |  |
|      | connecting roads, if any                                     |                                                      |                                                                                                                                                                                |  |  |
| 1/   |                                                              |                                                      |                                                                                                                                                                                |  |  |
| 16   | Please give details of water<br>supply available exclusively | Tank as per NBC                                      |                                                                                                                                                                                |  |  |
| а    | for fire fighting.<br>Underground Fire Reserve               | 3,00,000 ltrs.                                       |                                                                                                                                                                                |  |  |
| a    |                                                              | 5,00,000 m3.                                         | Underground common fire tank of capacity 3,00,000 lit provided                                                                                                                 |  |  |
| b    | Over Head Fire Reserve                                       | 20,000 ltrs                                          | 20,000 ltrs                                                                                                                                                                    |  |  |
| 17   | Has wet risers (s) been                                      |                                                      |                                                                                                                                                                                |  |  |
| 17   |                                                              | Table No-23 Clause 2.3<br>& Table no 24 Clause       |                                                                                                                                                                                |  |  |
|      |                                                              | 5.1.2 Required 1                                     | Yes                                                                                                                                                                            |  |  |
|      | indicate the number of risers                                | no.Wet riser per 1000<br>sqm.(150 dia)               |                                                                                                                                                                                |  |  |
|      | and internal dia of each.                                    | sqiii.(150 dia)                                      |                                                                                                                                                                                |  |  |
|      |                                                              |                                                      | For SERVICE APARTMENT BLOCK - 5th floor to terrace level- 3 Nos. Riser on each floor<br>4th floor 3 Nos. Riser                                                                 |  |  |
|      |                                                              |                                                      | 3rd floor 7 Nos. Riser                                                                                                                                                         |  |  |
|      |                                                              |                                                      | 2nd floor 7 Nos. Riser                                                                                                                                                         |  |  |
|      |                                                              |                                                      | 1st floor 8 Nos. Riser                                                                                                                                                         |  |  |
|      |                                                              |                                                      | Gr. Floor 6 Nos. Riser                                                                                                                                                         |  |  |
|      |                                                              |                                                      | B1 4 Nos. Riser<br>B2 4 Nos. Riser                                                                                                                                             |  |  |
|      |                                                              |                                                      | B3 4 Nos. Riser                                                                                                                                                                |  |  |
| 18   | Has any down comer been                                      |                                                      |                                                                                                                                                                                |  |  |
| 10   | provided? If so, please give                                 | Not required                                         | Not provided                                                                                                                                                                   |  |  |
|      | details.                                                     |                                                      |                                                                                                                                                                                |  |  |
| 19   | Please indicate the present                                  | NBC , Clause 5.1.6                                   | Water shall be fed from HUDA supply for replenishment of water for fire fighting. Total water storage of 3,00,000 litres in underground tanks for Fire Fighting tanks has been |  |  |
|      | arrangement for                                              | replenishment with                                   | proposed.                                                                                                                                                                      |  |  |
|      | replenishment of water for fire                              | alternate source of supply<br>at the rate 1000lt/min |                                                                                                                                                                                |  |  |
|      | fighting                                                     |                                                      |                                                                                                                                                                                |  |  |
| 20   | Is a public or other water                                   |                                                      |                                                                                                                                                                                |  |  |
|      | storage facility available<br>nearby? If so, please give the |                                                      |                                                                                                                                                                                |  |  |
|      | capacity and diastance from your building; also please       |                                                      | 1 No. Raw water tanks capacity 75 cum each, 1 No. domestic water tanks capacity 75 cum each                                                                                    |  |  |
|      | indicate if it is readibly                                   |                                                      |                                                                                                                                                                                |  |  |
|      | accessible.                                                  |                                                      |                                                                                                                                                                                |  |  |
| 21   | Please give any other                                        |                                                      |                                                                                                                                                                                |  |  |
|      | information that you can                                     |                                                      | 1 No. Raw water tanks capacity 75 cum each, 1 No. domestic water tanks capacity 75 cum each                                                                                    |  |  |
|      | regarding availability of water                              |                                                      |                                                                                                                                                                                |  |  |
| 22   | supply for fire fighting.                                    |                                                      |                                                                                                                                                                                |  |  |
| 22   | Have internal hydrants been<br>provided? if so, please       |                                                      | Yes. For Service Apartment block 5th floor to terrace level- 3 Nos. Hydrant on each floor                                                                                      |  |  |
|      | indicate.                                                    | Required,NBC , Clause                                | 1st floor 8 Nos. Hydrant 2nd floor 7 Nos. Hydrant 3rd floor 7 Nos. Hydrant 4th floor 3 Nos. Hydrant                                                                            |  |  |
|      | a) No. of hydrants on each<br>floor including basement(s)    | 6.4.8.2; 1No.Per 1000                                | Gr. Floor 6 Nos. Hydrant<br>B1 4 Nos. Hydrant B2 4 Nos. Hydrant                                                                                                                |  |  |
|      | and terrace                                                  | Sq.M                                                 | B3 4 Nos. Hydrant                                                                                                                                                              |  |  |
|      | b) have these hydrants single<br>or twin outlets             |                                                      | Twin outlet                                                                                                                                                                    |  |  |
| 23   | Llove first aid been reals been                              |                                                      | Yes                                                                                                                                                                            |  |  |
| 23   | provided? If so, please                                      | Required NBC (Table No 23)                           |                                                                                                                                                                                |  |  |
| 24   | indicate<br>No. of hose reels on each floor                  |                                                      |                                                                                                                                                                                |  |  |
|      |                                                              | Required NBC , Clause                                | Yes. For Service Apartment block 5th floor to terrace level- 3 Nos. Hydrant on each floor                                                                                      |  |  |
|      |                                                              | 6.4.8.2 1No. Hose reel                               | 2nd Floor 7 Nos. Hydrant 3rd floor 7 Nos In Autodorium - 3 Nos . Hydrant 4th floor 3 Nos.<br>Gr. Floor 6 Nos. Hydrant 1st floor 7 Nos. Hydrant                                 |  |  |
|      |                                                              | with every hydrant                                   |                                                                                                                                                                                |  |  |
| а    | Including basement(s).                                       | Required NBC , Clause                                | B1 4 Nos. Hydrant B2 4 Nos. Hydrant                                                                                                                                            |  |  |
|      |                                                              | 6.4.8.2 1No. Hose reel                               |                                                                                                                                                                                |  |  |
| b    |                                                              | with every hydrant                                   | B3 4 Nos. Hydrant                                                                                                                                                              |  |  |