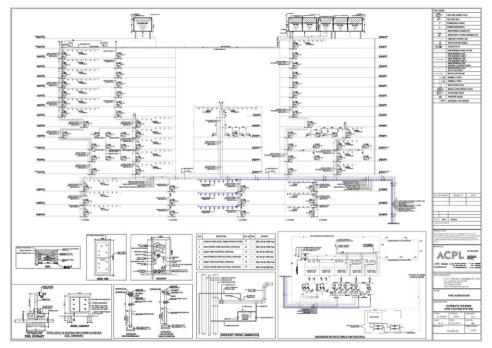

| Owner |  |  |  |
|    | Name:                      | P K KALRA                                  | ASHOK PANDIT     |       |  |  |  |
|    | Designation:               | DIRECTOR                                   | CHIEF ARCHITECT  |       |  |  |  |
|    | Organization:              | C TO C SERVICES<br>CONSULTANTS PVT<br>LTD. | ACPL DESIGN LTD. |       |  |  |  |
|    | Date:                      | 12.06.17                                   | 12.06.17         |       |  |  |  |
|    |                            |                                            |                  |       |  |  |  |
|    |                            |                                            |                  |       |  |  |  |



 Image: Control of the second second











.















































## PRODUCED BY AN AUTODESK EDUCATIONAL PRODUCT



TOUDORY JANOITADUGS REBOOTUA NA YE OSOUDORY

PRODUCED BY AN AUTODEBK EDUCATIONAL PRODUCT



TOUDORY JANOITADUGS REBOOTUA NA YE OSOUDORY

PRODUCED BY AN AUTODEDK EDUCATIONAL PRODUCT



























86.079

FIRE SUBMISSION BIETH FLOOR PLAN

----

















| PLUMBIN  | G |
|----------|---|
| SYMBOL   |   |
| DWS      | ٦ |
| DWS(TTF) | ٢ |
| DWR      |   |
| FWS      | F |
| FWR      | F |
| HWS      | ŀ |
| SWS      | 0 |
| SWR      | S |
| FHC      | F |
|          |   |



|                                                                                                                                                |