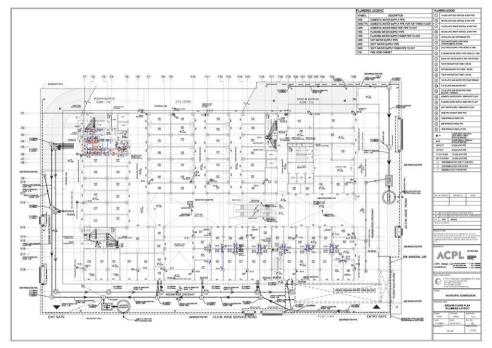

वरिष्ठ दगकल केन्द्र अधिकारी वमकल केन्द्र सेक्टर-29. नगर निगम गुढगांव।

Revised Building Plan of Commercial Colony Measuring 2.893 Acres (License No. 34 of 2012 dated 15-4-2012) in Sector- 70, Gurgaon Manesar Urban Complex being developed by Shine Buildcon Pvt. Ltd. FIRE ADVISOR COMMITTEE: QUESTIONNAIRE FOR COMMERCIAL AREA

|        | The proposed Fire Fighting Scheme                                          |                                                        |                                                                                       |                                         |                                                                                                   |                                    |                           |  |
|--------|----------------------------------------------------------------------------|--------------------------------------------------------|---------------------------------------------------------------------------------------|-----------------------------------------|---------------------------------------------------------------------------------------------------|------------------------------------|---------------------------|--|
| S.No   | IO DESCRIPTION AS PER NBC Proposed                                         |                                                        |                                                                                       |                                         |                                                                                                   |                                    |                           |  |
| 1      | Name of Building                                                           |                                                        |                                                                                       |                                         |                                                                                                   |                                    |                           |  |
| 1      | Name of Building                                                           |                                                        | Revised Building Plan of Comme<br>being developed by Shine Build                      |                                         | Acres ( License No. 34 of 2012 dat                                                                | ed 15-4-2012) in Sector- 70, Gurga | aon Manesar Urban Complex |  |
| 2      | Address of Building                                                        |                                                        | SHINE BUILDCON PVT. LTD. SEC                                                          | TOR-70, BADSHAPUR VILLAGE, (            | GURGAON (HARYANA)                                                                                 |                                    |                           |  |
|        | Name and address of<br>builder/promoter                                    |                                                        | SHINE BUILDCON PVT. LTD<br>REGD. OFFICE: H-334,GROUND                                 |                                         |                                                                                                   |                                    |                           |  |
|        | Name and address of Owner /<br>occupiers of individual flats               |                                                        | CORP. OFFICE: H-281,UDYOG VI<br>SHINE BUILDCON PVT. LTD<br>REGD. OFFICE: H-334,GROUND |                                         |                                                                                                   |                                    |                           |  |
| 5      | Plot area (Gross)                                                          |                                                        | CORP. OFFICE: 281,UDYOG VIH                                                           | AR, PHASE-II, GURGAON (HARYA            |                                                                                                   |                                    |                           |  |
|        | Covered area (at ground LvI)                                               |                                                        |                                                                                       | 2.5753 Acres (10421.85 Sqm.)<br>2806.24 |                                                                                                   |                                    |                           |  |
| 7      | Height of building from N.H.                                               |                                                        |                                                                                       |                                         | 2000.21                                                                                           |                                    |                           |  |
| 8. a)  | Overall height (from grade<br>level/ surrounding ground<br>level)          |                                                        |                                                                                       |                                         | 55.40M                                                                                            |                                    |                           |  |
| b)     | Height upto the highest                                                    |                                                        |                                                                                       |                                         | 42.4 M                                                                                            |                                    |                           |  |
| 9      | occupied floor<br>Number of floors (including<br>ground floor)             |                                                        |                                                                                       |                                         | 3 BASEMENT AND G+12 FLOOF<br>(16 FLOORS)                                                          | 3                                  |                           |  |
| 10. \  |                                                                            |                                                        |                                                                                       |                                         | 2.0                                                                                               |                                    |                           |  |
| 10. a) | Number of basements (please<br>indicate level below grade in<br>each case) |                                                        |                                                                                       |                                         | 3 Basement<br>Basement 1 = -3.5M. Lvl.<br>Basement 2 = -8.00M. Lvl.<br>Basement 3 = -12.50M. Lvl. |                                    |                           |  |
| b)     | Area of Basement and Podium                                                |                                                        |                                                                                       |                                         | Basement 1 = 3510.00 Sqm.                                                                         |                                    |                           |  |
|        |                                                                            |                                                        |                                                                                       |                                         | Basement 2 = 3920.03 Sqm.                                                                         |                                    |                           |  |
|        |                                                                            |                                                        |                                                                                       | Total Ba                                | Basement 3 = 3723.13 Sqm.<br>asement Area (B1+B2+B3) = 1115                                       | 3.16 Sqm.                          |                           |  |
|        | Occupancy (use - Please<br>mention separately for                          | PART-4 CLAUSE 4.3 &<br>4.4.2.1 TABLE-3                 | Floors                                                                                | Covered Area (Sqm.)                     | No. of Studio Apartment                                                                           | No. of 1BHK /STUDIO                | Population                |  |
|        | basement and floors)                                                       | 3 Sqm. Per Person                                      | Ground Floor                                                                          | 2772.96                                 |                                                                                                   |                                    | 924.32                    |  |
|        | DETAIL                                                                     | 6 Sqm. Per Person<br>6 Sqm. Per Person                 | First Floor<br>Second Floor                                                           | 2406.13<br>2383.02                      |                                                                                                   |                                    | 401.02 397.17             |  |
|        | RETAIL                                                                     | 6 Sqm. Per Person                                      | -                                                                                     | 2463.12                                 |                                                                                                   |                                    | 410.52                    |  |
|        |                                                                            | Cinema seating<br>(366Nos.)                            | Third Floor                                                                           |                                         |                                                                                                   |                                    | 439.20                    |  |
|        |                                                                            | Food Court 6<br>Sqm. Per Person                        |                                                                                       | 1590                                    |                                                                                                   |                                    | 265.00                    |  |
|        | SERVICE FLOOR                                                              |                                                        | Fourth Floor (Service Floor)<br>Fifth Floor                                           | 1173.39                                 | 28                                                                                                | 3                                  | 71.00                     |  |
|        |                                                                            |                                                        | Sixth Floor                                                                           | 1173.39                                 | 28                                                                                                | 3                                  | 71.00                     |  |
|        |                                                                            |                                                        | SeventhFloor                                                                          | 1173.39                                 | 28                                                                                                | 3                                  | 71.00                     |  |
|        | SERVICE APARTMENTS                                                         | 2 person per studio ,                                  | Eighth Floor                                                                          | 1132.14                                 | 28                                                                                                | 3                                  | 71.00                     |  |
|        |                                                                            | 5 person per 1BHK                                      | Ninth Floor                                                                           | 1132.14                                 | 28                                                                                                | 3                                  | 71.00                     |  |
|        |                                                                            |                                                        | Tenth Floor                                                                           | 1132.14                                 | 28                                                                                                | 3                                  | 71.00                     |  |
|        |                                                                            |                                                        | Eleventh Floor                                                                        | 1079.01                                 | 28                                                                                                | 3                                  | 71.00                     |  |
|        | MULTIPURPOSE HALL                                                          | 6 Sqm. Per Person                                      | Twelfth Floor                                                                         | 389.75<br>TOTAL POPULATION              | 0                                                                                                 | 0                                  | 64.96<br><b>3399.19</b>   |  |
| 12     | Covered area of typ. Floors                                                |                                                        | Floor                                                                                 |                                         | Covered A                                                                                         | Area (Sqm.)                        |                           |  |
|        |                                                                            |                                                        | Ground Floor                                                                          |                                         | 277                                                                                               | 72.96                              |                           |  |
|        |                                                                            |                                                        | First Floor<br>Second Floor                                                           |                                         |                                                                                                   | 06.13<br>33.02                     |                           |  |
|        |                                                                            |                                                        | Third Floor                                                                           |                                         |                                                                                                   | 53.12                              |                           |  |
|        |                                                                            |                                                        | Fourth Floor                                                                          |                                         | 74                                                                                                | 1.81                               |                           |  |
|        |                                                                            |                                                        | Fifth Floor                                                                           |                                         |                                                                                                   | 73.39<br>73.39                     |                           |  |
|        |                                                                            |                                                        | Sixth Floor<br>SeventhFloor                                                           |                                         |                                                                                                   | /3.39<br>/3.39                     |                           |  |
|        | -                                                                          | -                                                      | Eighth Floor                                                                          |                                         | 113                                                                                               | 32.14                              |                           |  |
|        |                                                                            |                                                        | Ninth Floor<br>Tenth Floor                                                            |                                         |                                                                                                   | 32.14<br>32.14                     |                           |  |
|        |                                                                            |                                                        | Eleventh Floor                                                                        |                                         | 107                                                                                               | 79.01                              |                           |  |
|        |                                                                            |                                                        | Twelfth Floor<br>Total                                                                |                                         | 9.75<br><b>85.39</b>                                                                              |                                    |                           |  |
|        | Parking areas<br>Basement @ 35 Sqm / ECS<br>Surface @ 25 Sqm / ECS         |                                                        | No. of Parking                                                                        |                                         | Parking A                                                                                         | vrea (Sqm.)                        |                           |  |
|        |                                                                            | Basement 1 =                                           | 112                                                                                   |                                         |                                                                                                   | 54.98                              |                           |  |
|        |                                                                            | Basement 2 =<br>Basement 3 =                           | 116<br>120                                                                            |                                         |                                                                                                   | 91.51<br>35.18                     |                           |  |
|        |                                                                            | Surface Parking =                                      | 55                                                                                    |                                         |                                                                                                   | 375                                |                           |  |
|        |                                                                            | NBC PART 4 CLAUSE<br>5.1.6 45 MT<br>(Fire tender load) |                                                                                       | 60 Ton For Fire Tender Movement         |                                                                                                   |                                    |                           |  |