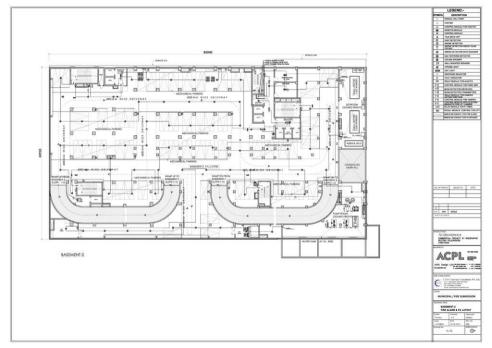

|        | The proposed Fire Fighting Scheme                                          |                                                        |                                                                                       |                                         |                                                                                                   |                                    |                           |  |
|--------|----------------------------------------------------------------------------|--------------------------------------------------------|---------------------------------------------------------------------------------------|-----------------------------------------|---------------------------------------------------------------------------------------------------|------------------------------------|---------------------------|--|
| S.No   | IO DESCRIPTION AS PER NBC Proposed                                         |                                                        |                                                                                       |                                         |                                                                                                   |                                    |                           |  |
| 1      | Name of Building                                                           |                                                        |                                                                                       |                                         |                                                                                                   |                                    |                           |  |
| 1      | Name of Building                                                           |                                                        | Revised Building Plan of Comme<br>being developed by Shine Build                      |                                         | Acres ( License No. 34 of 2012 dat                                                                | ed 15-4-2012) in Sector- 70, Gurga | aon Manesar Urban Complex |  |
| 2      | Address of Building                                                        |                                                        | SHINE BUILDCON PVT. LTD. SEC                                                          | TOR-70, BADSHAPUR VILLAGE, (            | GURGAON (HARYANA)                                                                                 |                                    |                           |  |
|        | Name and address of<br>builder/promoter                                    |                                                        | SHINE BUILDCON PVT. LTD<br>REGD. OFFICE: H-334,GROUND                                 |                                         |                                                                                                   |                                    |                           |  |
|        | Name and address of Owner /<br>occupiers of individual flats               |                                                        | CORP. OFFICE: H-281,UDYOG VI<br>SHINE BUILDCON PVT. LTD<br>REGD. OFFICE: H-334,GROUND |                                         |                                                                                                   |                                    |                           |  |
| 5      | Plot area (Gross)                                                          |                                                        | CORP. OFFICE: 281,UDYOG VIH                                                           | AR, PHASE-II, GURGAON (HARYA            |                                                                                                   |                                    |                           |  |
|        | Covered area (at ground LvI)                                               |                                                        |                                                                                       | 2.5753 Acres (10421.85 Sqm.)<br>2806.24 |                                                                                                   |                                    |                           |  |
| 7      | Height of building from N.H.                                               |                                                        |                                                                                       |                                         | 2000.21                                                                                           |                                    |                           |  |
| 8. a)  | Overall height (from grade<br>level/ surrounding ground<br>level)          |                                                        |                                                                                       |                                         | 55.40M                                                                                            |                                    |                           |  |
| b)     | Height upto the highest                                                    |                                                        |                                                                                       |                                         | 42.4 M                                                                                            |                                    |                           |  |
| 9      | occupied floor<br>Number of floors (including<br>ground floor)             |                                                        |                                                                                       |                                         | 3 BASEMENT AND G+12 FLOOF<br>(16 FLOORS)                                                          | 3                                  |                           |  |
| 10. \  |                                                                            |                                                        |                                                                                       |                                         | 2.0                                                                                               |                                    |                           |  |
| 10. a) | Number of basements (please<br>indicate level below grade in<br>each case) |                                                        |                                                                                       |                                         | 3 Basement<br>Basement 1 = -3.5M. Lvl.<br>Basement 2 = -8.00M. Lvl.<br>Basement 3 = -12.50M. Lvl. |                                    |                           |  |
| b)     | Area of Basement and Podium                                                |                                                        |                                                                                       |                                         | Basement 1 = 3510.00 Sqm.                                                                         |                                    |                           |  |
|        |                                                                            |                                                        |                                                                                       |                                         | Basement 2 = 3920.03 Sqm.                                                                         |                                    |                           |  |
|        |                                                                            |                                                        |                                                                                       | Total Ba                                | Basement 3 = 3723.13 Sqm.<br>asement Area (B1+B2+B3) = 1115                                       | 3.16 Sqm.                          |                           |  |
|        | Occupancy (use - Please<br>mention separately for                          | PART-4 CLAUSE 4.3 &<br>4.4.2.1 TABLE-3                 | Floors                                                                                | Covered Area (Sqm.)                     | No. of Studio Apartment                                                                           | No. of 1BHK /STUDIO                | Population                |  |
|        | basement and floors)                                                       | 3 Sqm. Per Person                                      | Ground Floor                                                                          | 2772.96                                 |                                                                                                   |                                    | 924.32                    |  |
|        | DETAIL                                                                     | 6 Sqm. Per Person<br>6 Sqm. Per Person                 | First Floor<br>Second Floor                                                           | 2406.13<br>2383.02                      |                                                                                                   |                                    | 401.02 397.17             |  |
|        | RETAIL                                                                     | 6 Sqm. Per Person                                      | -                                                                                     | 2463.12                                 |                                                                                                   |                                    | 410.52                    |  |
|        |                                                                            | Cinema seating<br>(366Nos.)                            | Third Floor                                                                           |                                         |                                                                                                   |                                    | 439.20                    |  |
|        |                                                                            | Food Court 6<br>Sqm. Per Person                        |                                                                                       | 1590                                    |                                                                                                   |                                    | 265.00                    |  |
|        | SERVICE FLOOR                                                              |                                                        | Fourth Floor (Service Floor)<br>Fifth Floor                                           | 1173.39                                 | 28                                                                                                | 3                                  | 71.00                     |  |
|        |                                                                            |                                                        | Sixth Floor                                                                           | 1173.39                                 | 28                                                                                                | 3                                  | 71.00                     |  |
|        |                                                                            |                                                        | SeventhFloor                                                                          | 1173.39                                 | 28                                                                                                | 3                                  | 71.00                     |  |
|        | SERVICE APARTMENTS                                                         | 2 person per studio ,                                  | Eighth Floor                                                                          | 1132.14                                 | 28                                                                                                | 3                                  | 71.00                     |  |
|        |                                                                            | 5 person per 1BHK                                      | Ninth Floor                                                                           | 1132.14                                 | 28                                                                                                | 3                                  | 71.00                     |  |
|        |                                                                            |                                                        | Tenth Floor                                                                           | 1132.14                                 | 28                                                                                                | 3                                  | 71.00                     |  |
|        |                                                                            |                                                        | Eleventh Floor                                                                        | 1079.01                                 | 28                                                                                                | 3                                  | 71.00                     |  |
|        | MULTIPURPOSE HALL                                                          | 6 Sqm. Per Person                                      | Twelfth Floor                                                                         | 389.75<br>TOTAL POPULATION              | 0                                                                                                 | 0                                  | 64.96<br><b>3399.19</b>   |  |
| 12     | Covered area of typ. Floors                                                |                                                        | Floor                                                                                 |                                         | Covered A                                                                                         | Area (Sqm.)                        |                           |  |
|        |                                                                            |                                                        | Ground Floor                                                                          |                                         | 277                                                                                               | 72.96                              |                           |  |
|        |                                                                            |                                                        | First Floor<br>Second Floor                                                           |                                         |                                                                                                   | 06.13<br>33.02                     |                           |  |
|        |                                                                            |                                                        | Third Floor                                                                           |                                         |                                                                                                   | 53.12                              |                           |  |
|        |                                                                            |                                                        | Fourth Floor                                                                          |                                         | 74                                                                                                | 1.81                               |                           |  |
|        |                                                                            |                                                        | Fifth Floor                                                                           |                                         |                                                                                                   | 73.39<br>73.39                     |                           |  |
|        |                                                                            |                                                        | Sixth Floor<br>SeventhFloor                                                           |                                         |                                                                                                   | /3.39<br>/3.39                     |                           |  |
|        | -                                                                          | -                                                      | Eighth Floor                                                                          |                                         | 113                                                                                               | 32.14                              |                           |  |
|        |                                                                            |                                                        | Ninth Floor<br>Tenth Floor                                                            |                                         |                                                                                                   | 32.14<br>32.14                     |                           |  |
|        |                                                                            |                                                        | Eleventh Floor                                                                        |                                         | 107                                                                                               | 79.01                              |                           |  |
|        |                                                                            |                                                        | Twelfth Floor<br>Total                                                                |                                         | 9.75<br><b>85.39</b>                                                                              |                                    |                           |  |
|        | Parking areas<br>Basement @ 35 Sqm / ECS<br>Surface @ 25 Sqm / ECS         |                                                        | No. of Parking                                                                        |                                         | Parking A                                                                                         | vrea (Sqm.)                        |                           |  |
|        |                                                                            | Basement 1 =                                           | 112                                                                                   |                                         |                                                                                                   | 54.98                              |                           |  |
|        |                                                                            | Basement 2 =<br>Basement 3 =                           | 116<br>120                                                                            |                                         |                                                                                                   | 91.51<br>35.18                     |                           |  |
|        |                                                                            | Surface Parking =                                      | 55                                                                                    |                                         |                                                                                                   | 375                                |                           |  |
|        |                                                                            | NBC PART 4 CLAUSE<br>5.1.6 45 MT<br>(Fire tender load) |                                                                                       | 60 Ton For Fire Tender Movement         |                                                                                                   |                                    |                           |  |