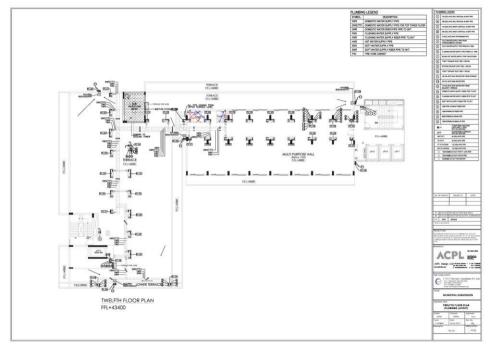

|        | The proposed Fire Fighting Scheme                                          |                                                        |                                                                                       |                                         |                                                                                                   |                                    |                           |  |
|--------|----------------------------------------------------------------------------|--------------------------------------------------------|---------------------------------------------------------------------------------------|-----------------------------------------|---------------------------------------------------------------------------------------------------|------------------------------------|---------------------------|--|
| S.No   | IO DESCRIPTION AS PER NBC Proposed                                         |                                                        |                                                                                       |                                         |                                                                                                   |                                    |                           |  |
| 1      | Name of Building                                                           |                                                        |                                                                                       |                                         |                                                                                                   |                                    |                           |  |
| 1      | Name of Building                                                           |                                                        | Revised Building Plan of Comme<br>being developed by Shine Build                      |                                         | Acres ( License No. 34 of 2012 dat                                                                | ed 15-4-2012) in Sector- 70, Gurga | aon Manesar Urban Complex |  |
| 2      | Address of Building                                                        |                                                        | SHINE BUILDCON PVT. LTD. SEC                                                          | TOR-70, BADSHAPUR VILLAGE, (            | GURGAON (HARYANA)                                                                                 |                                    |                           |  |
|        | Name and address of<br>builder/promoter                                    |                                                        | SHINE BUILDCON PVT. LTD<br>REGD. OFFICE: H-334,GROUND                                 |                                         |                                                                                                   |                                    |                           |  |
|        | Name and address of Owner /<br>occupiers of individual flats               |                                                        | CORP. OFFICE: H-281,UDYOG VI<br>SHINE BUILDCON PVT. LTD<br>REGD. OFFICE: H-334,GROUND |                                         |                                                                                                   |                                    |                           |  |
| 5      | Plot area (Gross)                                                          |                                                        | CORP. OFFICE: 281,UDYOG VIH                                                           | AR, PHASE-II, GURGAON (HARYA            |                                                                                                   |                                    |                           |  |
|        | Covered area (at ground LvI)                                               |                                                        |                                                                                       | 2.5753 Acres (10421.85 Sqm.)<br>2806.24 |                                                                                                   |                                    |                           |  |
| 7      | Height of building from N.H.                                               |                                                        |                                                                                       |                                         | 2000.21                                                                                           |                                    |                           |  |
| 8. a)  | Overall height (from grade<br>level/ surrounding ground<br>level)          |                                                        |                                                                                       |                                         | 55.40M                                                                                            |                                    |                           |  |
| b)     | Height upto the highest                                                    |                                                        |                                                                                       |                                         | 42.4 M                                                                                            |                                    |                           |  |
| 9      | occupied floor<br>Number of floors (including<br>ground floor)             |                                                        |                                                                                       |                                         | 3 BASEMENT AND G+12 FLOOF<br>(16 FLOORS)                                                          | 3                                  |                           |  |
| 10. \  |                                                                            |                                                        |                                                                                       |                                         | 2.0                                                                                               |                                    |                           |  |
| 10. a) | Number of basements (please<br>indicate level below grade in<br>each case) |                                                        |                                                                                       |                                         | 3 Basement<br>Basement 1 = -3.5M. Lvl.<br>Basement 2 = -8.00M. Lvl.<br>Basement 3 = -12.50M. Lvl. |                                    |                           |  |
| b)     | Area of Basement and Podium                                                |                                                        |                                                                                       |                                         | Basement 1 = 3510.00 Sqm.                                                                         |                                    |                           |  |
|        |                                                                            |                                                        |                                                                                       |                                         | Basement 2 = 3920.03 Sqm.                                                                         |                                    |                           |  |
|        |                                                                            |                                                        |                                                                                       | Total Ba                                | Basement 3 = 3723.13 Sqm.<br>asement Area (B1+B2+B3) = 1115                                       | 3.16 Sqm.                          |                           |  |
|        | Occupancy (use - Please<br>mention separately for                          | PART-4 CLAUSE 4.3 &<br>4.4.2.1 TABLE-3                 | Floors                                                                                | Covered Area (Sqm.)                     | No. of Studio Apartment                                                                           | No. of 1BHK /STUDIO                | Population                |  |
|        | basement and floors)                                                       | 3 Sqm. Per Person                                      | Ground Floor                                                                          | 2772.96                                 |                                                                                                   |                                    | 924.32                    |  |
|        | DETAIL                                                                     | 6 Sqm. Per Person<br>6 Sqm. Per Person                 | First Floor<br>Second Floor                                                           | 2406.13<br>2383.02                      |                                                                                                   |                                    | 401.02 397.17             |  |
|        | RETAIL                                                                     | 6 Sqm. Per Person                                      | -                                                                                     | 2463.12                                 |                                                                                                   |                                    | 410.52                    |  |
|        |                                                                            | Cinema seating<br>(366Nos.)                            | Third Floor                                                                           |                                         |                                                                                                   |                                    | 439.20                    |  |
|        |                                                                            | Food Court 6<br>Sqm. Per Person                        |                                                                                       | 1590                                    |                                                                                                   |                                    | 265.00                    |  |
|        | SERVICE FLOOR                                                              |                                                        | Fourth Floor (Service Floor)<br>Fifth Floor                                           | 1173.39                                 | 28                                                                                                | 3                                  | 71.00                     |  |
|        |                                                                            |                                                        | Sixth Floor                                                                           | 1173.39                                 | 28                                                                                                | 3                                  | 71.00                     |  |
|        |                                                                            |                                                        | SeventhFloor                                                                          | 1173.39                                 | 28                                                                                                | 3                                  | 71.00                     |  |
|        | SERVICE APARTMENTS                                                         | 2 person per studio ,                                  | Eighth Floor                                                                          | 1132.14                                 | 28                                                                                                | 3                                  | 71.00                     |  |
|        |                                                                            | 5 person per 1BHK                                      | Ninth Floor                                                                           | 1132.14                                 | 28                                                                                                | 3                                  | 71.00                     |  |
|        |                                                                            |                                                        | Tenth Floor                                                                           | 1132.14                                 | 28                                                                                                | 3                                  | 71.00                     |  |
|        |                                                                            |                                                        | Eleventh Floor                                                                        | 1079.01                                 | 28                                                                                                | 3                                  | 71.00                     |  |
|        | MULTIPURPOSE HALL                                                          | 6 Sqm. Per Person                                      | Twelfth Floor                                                                         | 389.75<br>TOTAL POPULATION              | 0                                                                                                 | 0                                  | 64.96<br><b>3399.19</b>   |  |
| 12     | Covered area of typ. Floors                                                |                                                        | Floor                                                                                 |                                         | Covered A                                                                                         | Area (Sqm.)                        |                           |  |
|        |                                                                            |                                                        | Ground Floor                                                                          |                                         | 277                                                                                               | 72.96                              |                           |  |
|        |                                                                            |                                                        | First Floor<br>Second Floor                                                           |                                         |                                                                                                   | 06.13<br>33.02                     |                           |  |
|        |                                                                            |                                                        | Third Floor                                                                           |                                         |                                                                                                   | 53.12                              |                           |  |
|        |                                                                            |                                                        | Fourth Floor                                                                          |                                         | 74                                                                                                | 1.81                               |                           |  |
|        |                                                                            |                                                        | Fifth Floor                                                                           |                                         |                                                                                                   | 73.39<br>73.39                     |                           |  |
|        |                                                                            |                                                        | Sixth Floor<br>SeventhFloor                                                           |                                         |                                                                                                   | /3.39<br>/3.39                     |                           |  |
|        | -                                                                          | -                                                      | Eighth Floor                                                                          |                                         | 113                                                                                               | 32.14                              |                           |  |
|        |                                                                            |                                                        | Ninth Floor<br>Tenth Floor                                                            |                                         |                                                                                                   | 32.14<br>32.14                     |                           |  |
|        |                                                                            |                                                        | Eleventh Floor                                                                        |                                         | 107                                                                                               | 79.01                              |                           |  |
|        |                                                                            |                                                        | Twelfth Floor<br>Total                                                                |                                         | 9.75<br><b>85.39</b>                                                                              |                                    |                           |  |
|        | Parking areas<br>Basement @ 35 Sqm / ECS<br>Surface @ 25 Sqm / ECS         |                                                        | No. of Parking                                                                        |                                         | Parking A                                                                                         | vrea (Sqm.)                        |                           |  |
|        |                                                                            | Basement 1 =                                           | 112                                                                                   |                                         |                                                                                                   | 54.98                              |                           |  |
|        |                                                                            | Basement 2 =<br>Basement 3 =                           | 116<br>120                                                                            |                                         |                                                                                                   | 91.51<br>35.18                     |                           |  |
|        |                                                                            | Surface Parking =                                      | 55                                                                                    |                                         |                                                                                                   | 375                                |                           |  |
|        |                                                                            | NBC PART 4 CLAUSE<br>5.1.6 45 MT<br>(Fire tender load) |                                                                                       | 60 Ton For Fire Tender Movement         |                                                                                                   |                                    |                           |  |

| S.No | DESCRIPTION                                                  | AS PER NBC                                           | Proposed                                                                                                                                                                       |  |  |
|------|--------------------------------------------------------------|------------------------------------------------------|--------------------------------------------------------------------------------------------------------------------------------------------------------------------------------|--|--|
| 14   | Details of surrounding                                       |                                                      |                                                                                                                                                                                |  |  |
| 14   | property / features                                          |                                                      | Land Use is Commercial                                                                                                                                                         |  |  |
|      | Compass directions in<br>relations to the building           |                                                      | OWNERS                                                                                                                                                                         |  |  |
|      | North                                                        |                                                      | 24 MT WIDE ROAD                                                                                                                                                                |  |  |
|      | South<br>East                                                |                                                      | PRIVATE PROPERTY<br>60MT WIDE SECTOR ROAD                                                                                                                                      |  |  |
|      | West                                                         |                                                      | PRIVATE PROPERTY                                                                                                                                                               |  |  |
| 15   | Approach to proposed                                         |                                                      |                                                                                                                                                                                |  |  |
|      | building, width of the road and                              |                                                      | 60M wide Sector Road (12M wide Service Road)                                                                                                                                   |  |  |
|      | connecting roads, if any                                     |                                                      |                                                                                                                                                                                |  |  |
| 1/   |                                                              |                                                      |                                                                                                                                                                                |  |  |
| 16   | Please give details of water<br>supply available exclusively | Tank as per NBC                                      |                                                                                                                                                                                |  |  |
| а    | for fire fighting.<br>Underground Fire Reserve               | 3,00,000 ltrs.                                       |                                                                                                                                                                                |  |  |
| a    |                                                              | 5,00,000 m3.                                         | Underground common fire tank of capacity 3,00,000 lit provided                                                                                                                 |  |  |
| b    | Over Head Fire Reserve                                       | 20,000 ltrs                                          | 20,000 ltrs                                                                                                                                                                    |  |  |
| 17   | Has wet risers (s) been                                      |                                                      |                                                                                                                                                                                |  |  |
| 17   |                                                              | Table No-23 Clause 2.3<br>& Table no 24 Clause       |                                                                                                                                                                                |  |  |
|      |                                                              | 5.1.2 Required 1                                     | Yes                                                                                                                                                                            |  |  |
|      | indicate the number of risers                                | no.Wet riser per 1000<br>sqm.(150 dia)               |                                                                                                                                                                                |  |  |
|      | and internal dia of each.                                    | sqiii.(150 dia)                                      |                                                                                                                                                                                |  |  |
|      |                                                              |                                                      | For SERVICE APARTMENT BLOCK - 5th floor to terrace level- 3 Nos. Riser on each floor<br>4th floor 3 Nos. Riser                                                                 |  |  |
|      |                                                              |                                                      | 3rd floor 7 Nos. Riser                                                                                                                                                         |  |  |
|      |                                                              |                                                      | 2nd floor 7 Nos. Riser                                                                                                                                                         |  |  |
|      |                                                              |                                                      | 1st floor 8 Nos. Riser                                                                                                                                                         |  |  |
|      |                                                              |                                                      | Gr. Floor 6 Nos. Riser                                                                                                                                                         |  |  |
|      |                                                              |                                                      | B1 4 Nos. Riser<br>B2 4 Nos. Riser                                                                                                                                             |  |  |
|      |                                                              |                                                      | B3 4 Nos. Riser                                                                                                                                                                |  |  |
| 18   | Has any down comer been                                      |                                                      |                                                                                                                                                                                |  |  |
| 10   | provided? If so, please give                                 | Not required                                         | Not provided                                                                                                                                                                   |  |  |
|      | details.                                                     |                                                      |                                                                                                                                                                                |  |  |
| 19   | Please indicate the present                                  | NBC , Clause 5.1.6                                   | Water shall be fed from HUDA supply for replenishment of water for fire fighting. Total water storage of 3,00,000 litres in underground tanks for Fire Fighting tanks has been |  |  |
|      | arrangement for                                              | replenishment with                                   | proposed.                                                                                                                                                                      |  |  |
|      | replenishment of water for fire                              | alternate source of supply<br>at the rate 1000lt/min |                                                                                                                                                                                |  |  |
|      | fighting                                                     |                                                      |                                                                                                                                                                                |  |  |
| 20   | Is a public or other water                                   |                                                      |                                                                                                                                                                                |  |  |
|      | storage facility available<br>nearby? If so, please give the |                                                      |                                                                                                                                                                                |  |  |
|      | capacity and diastance from your building; also please       |                                                      | 1 No. Raw water tanks capacity 75 cum each, 1 No. domestic water tanks capacity 75 cum each                                                                                    |  |  |
|      | indicate if it is readibly                                   |                                                      |                                                                                                                                                                                |  |  |
|      | accessible.                                                  |                                                      |                                                                                                                                                                                |  |  |
| 21   | Please give any other                                        |                                                      |                                                                                                                                                                                |  |  |
|      | information that you can                                     |                                                      | 1 No. Raw water tanks capacity 75 cum each, 1 No. domestic water tanks capacity 75 cum each                                                                                    |  |  |
|      | regarding availability of water                              |                                                      |                                                                                                                                                                                |  |  |
| 22   | supply for fire fighting.                                    |                                                      |                                                                                                                                                                                |  |  |
| 22   | Have internal hydrants been<br>provided? if so, please       |                                                      | Yes. For Service Apartment block 5th floor to terrace level- 3 Nos. Hydrant on each floor                                                                                      |  |  |
|      | indicate.                                                    | Required,NBC , Clause                                | 1st floor 8 Nos. Hydrant 2nd floor 7 Nos. Hydrant 3rd floor 7 Nos. Hydrant 4th floor 3 Nos. Hydrant                                                                            |  |  |
|      | a) No. of hydrants on each<br>floor including basement(s)    | 6.4.8.2; 1No.Per 1000                                | Gr. Floor 6 Nos. Hydrant<br>B1 4 Nos. Hydrant B2 4 Nos. Hydrant                                                                                                                |  |  |
|      | and terrace                                                  | Sq.M                                                 | B3 4 Nos. Hydrant                                                                                                                                                              |  |  |
|      | b) have these hydrants single<br>or twin outlets             |                                                      | Twin outlet                                                                                                                                                                    |  |  |
| 23   | Llove first aid been reals been                              |                                                      | Yes                                                                                                                                                                            |  |  |
| 23   | provided? If so, please                                      | Required NBC (Table No 23)                           |                                                                                                                                                                                |  |  |
| 24   | indicate<br>No. of hose reels on each floor                  |                                                      |                                                                                                                                                                                |  |  |
|      |                                                              | Required NBC , Clause                                | Yes. For Service Apartment block 5th floor to terrace level- 3 Nos. Hydrant on each floor                                                                                      |  |  |
|      |                                                              | 6.4.8.2 1No. Hose reel                               | 2nd Floor 7 Nos. Hydrant 3rd floor 7 Nos In Autodorium - 3 Nos . Hydrant 4th floor 3 Nos.<br>Gr. Floor 6 Nos. Hydrant 1st floor 7 Nos. Hydrant                                 |  |  |
|      |                                                              | with every hydrant                                   |                                                                                                                                                                                |  |  |
| а    | Including basement(s).                                       | Required NBC , Clause                                | B1 4 Nos. Hydrant B2 4 Nos. Hydrant                                                                                                                                            |  |  |
|      |                                                              | 6.4.8.2 1No. Hose reel                               |                                                                                                                                                                                |  |  |
| b    |                                                              | with every hydrant                                   | B3 4 Nos. Hydrant                                                                                                                                                              |  |  |