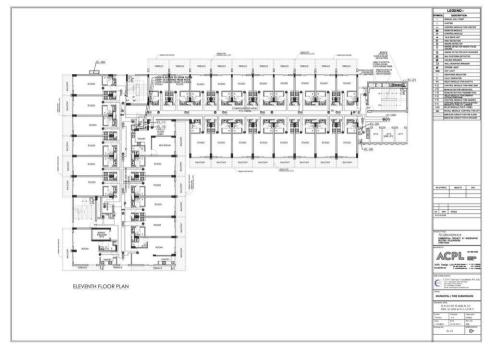

|        | The proposed Fire Fighting Scheme                                          |                                                        |                                                                                       |                                         |                                                                                                   |                                    |                           |  |
|--------|----------------------------------------------------------------------------|--------------------------------------------------------|---------------------------------------------------------------------------------------|-----------------------------------------|---------------------------------------------------------------------------------------------------|------------------------------------|---------------------------|--|
| S.No   | IO DESCRIPTION AS PER NBC Proposed                                         |                                                        |                                                                                       |                                         |                                                                                                   |                                    |                           |  |
| 1      | Name of Building                                                           |                                                        |                                                                                       |                                         |                                                                                                   |                                    |                           |  |
| 1      | Name of Building                                                           |                                                        | Revised Building Plan of Comme<br>being developed by Shine Build                      |                                         | Acres ( License No. 34 of 2012 dat                                                                | ed 15-4-2012) in Sector- 70, Gurga | aon Manesar Urban Complex |  |
| 2      | Address of Building                                                        |                                                        | SHINE BUILDCON PVT. LTD. SEC                                                          | TOR-70, BADSHAPUR VILLAGE, (            | GURGAON (HARYANA)                                                                                 |                                    |                           |  |
|        | Name and address of<br>builder/promoter                                    |                                                        | SHINE BUILDCON PVT. LTD<br>REGD. OFFICE: H-334,GROUND                                 |                                         |                                                                                                   |                                    |                           |  |
|        | Name and address of Owner /<br>occupiers of individual flats               |                                                        | CORP. OFFICE: H-281,UDYOG VI<br>SHINE BUILDCON PVT. LTD<br>REGD. OFFICE: H-334,GROUND |                                         |                                                                                                   |                                    |                           |  |
| 5      | Plot area (Gross)                                                          |                                                        | CORP. OFFICE: 281,UDYOG VIH                                                           | AR, PHASE-II, GURGAON (HARYA            |                                                                                                   |                                    |                           |  |
|        | Covered area (at ground LvI)                                               |                                                        |                                                                                       | 2.5753 Acres (10421.85 Sqm.)<br>2806.24 |                                                                                                   |                                    |                           |  |
| 7      | Height of building from N.H.                                               |                                                        |                                                                                       |                                         | 2000.21                                                                                           |                                    |                           |  |
| 8. a)  | Overall height (from grade<br>level/ surrounding ground<br>level)          |                                                        |                                                                                       |                                         | 55.40M                                                                                            |                                    |                           |  |
| b)     | Height upto the highest                                                    |                                                        |                                                                                       |                                         | 42.4 M                                                                                            |                                    |                           |  |
| 9      | occupied floor<br>Number of floors (including<br>ground floor)             |                                                        |                                                                                       |                                         | 3 BASEMENT AND G+12 FLOOF<br>(16 FLOORS)                                                          | 3                                  |                           |  |
| 10. \  |                                                                            |                                                        |                                                                                       |                                         | 2.0                                                                                               |                                    |                           |  |
| 10. a) | Number of basements (please<br>indicate level below grade in<br>each case) |                                                        |                                                                                       |                                         | 3 Basement<br>Basement 1 = -3.5M. Lvl.<br>Basement 2 = -8.00M. Lvl.<br>Basement 3 = -12.50M. Lvl. |                                    |                           |  |
| b)     | Area of Basement and Podium                                                |                                                        |                                                                                       |                                         | Basement 1 = 3510.00 Sqm.                                                                         |                                    |                           |  |
|        |                                                                            |                                                        |                                                                                       |                                         | Basement 2 = 3920.03 Sqm.                                                                         |                                    |                           |  |
|        |                                                                            |                                                        |                                                                                       | Total Ba                                | Basement 3 = 3723.13 Sqm.<br>asement Area (B1+B2+B3) = 1115                                       | 3.16 Sqm.                          |                           |  |
|        | Occupancy (use - Please<br>mention separately for                          | PART-4 CLAUSE 4.3 &<br>4.4.2.1 TABLE-3                 | Floors                                                                                | Covered Area (Sqm.)                     | No. of Studio Apartment                                                                           | No. of 1BHK /STUDIO                | Population                |  |
|        | basement and floors)                                                       | 3 Sqm. Per Person                                      | Ground Floor                                                                          | 2772.96                                 |                                                                                                   |                                    | 924.32                    |  |
|        | DETAIL                                                                     | 6 Sqm. Per Person<br>6 Sqm. Per Person                 | First Floor<br>Second Floor                                                           | 2406.13<br>2383.02                      |                                                                                                   |                                    | 401.02 397.17             |  |
|        | RETAIL                                                                     | 6 Sqm. Per Person                                      | -                                                                                     | 2463.12                                 |                                                                                                   |                                    | 410.52                    |  |
|        |                                                                            | Cinema seating<br>(366Nos.)                            | Third Floor                                                                           |                                         |                                                                                                   |                                    | 439.20                    |  |
|        |                                                                            | Food Court 6<br>Sqm. Per Person                        |                                                                                       | 1590                                    |                                                                                                   |                                    | 265.00                    |  |
|        | SERVICE FLOOR                                                              |                                                        | Fourth Floor (Service Floor)<br>Fifth Floor                                           | 1173.39                                 | 28                                                                                                | 3                                  | 71.00                     |  |
|        |                                                                            |                                                        | Sixth Floor                                                                           | 1173.39                                 | 28                                                                                                | 3                                  | 71.00                     |  |
|        |                                                                            |                                                        | SeventhFloor                                                                          | 1173.39                                 | 28                                                                                                | 3                                  | 71.00                     |  |
|        | SERVICE APARTMENTS                                                         | 2 person per studio ,                                  | Eighth Floor                                                                          | 1132.14                                 | 28                                                                                                | 3                                  | 71.00                     |  |
|        |                                                                            | 5 person per 1BHK                                      | Ninth Floor                                                                           | 1132.14                                 | 28                                                                                                | 3                                  | 71.00                     |  |
|        |                                                                            |                                                        | Tenth Floor                                                                           | 1132.14                                 | 28                                                                                                | 3                                  | 71.00                     |  |
|        |                                                                            |                                                        | Eleventh Floor                                                                        | 1079.01                                 | 28                                                                                                | 3                                  | 71.00                     |  |
|        | MULTIPURPOSE HALL                                                          | 6 Sqm. Per Person                                      | Twelfth Floor                                                                         | 389.75<br>TOTAL POPULATION              | 0                                                                                                 | 0                                  | 64.96<br><b>3399.19</b>   |  |
| 12     | Covered area of typ. Floors                                                |                                                        | Floor                                                                                 |                                         | Covered A                                                                                         | Area (Sqm.)                        |                           |  |
|        |                                                                            |                                                        | Ground Floor                                                                          |                                         | 277                                                                                               | 72.96                              |                           |  |
|        |                                                                            |                                                        | First Floor<br>Second Floor                                                           |                                         |                                                                                                   | 06.13<br>33.02                     |                           |  |
|        |                                                                            |                                                        | Third Floor                                                                           |                                         |                                                                                                   | 53.12                              |                           |  |
|        |                                                                            |                                                        | Fourth Floor                                                                          |                                         | 74                                                                                                | 1.81                               |                           |  |
|        |                                                                            |                                                        | Fifth Floor                                                                           |                                         |                                                                                                   | 73.39<br>73.39                     |                           |  |
|        |                                                                            |                                                        | Sixth Floor<br>SeventhFloor                                                           |                                         |                                                                                                   | /3.39<br>/3.39                     |                           |  |
|        | -                                                                          | -                                                      | Eighth Floor                                                                          |                                         | 113                                                                                               | 32.14                              |                           |  |
|        |                                                                            |                                                        | Ninth Floor<br>Tenth Floor                                                            |                                         |                                                                                                   | 32.14<br>32.14                     |                           |  |
|        |                                                                            |                                                        | Eleventh Floor                                                                        |                                         | 107                                                                                               | 79.01                              |                           |  |
|        |                                                                            |                                                        | Twelfth Floor<br>Total                                                                |                                         | 9.75<br><b>85.39</b>                                                                              |                                    |                           |  |
|        | Parking areas<br>Basement @ 35 Sqm / ECS<br>Surface @ 25 Sqm / ECS         |                                                        | No. of Parking                                                                        |                                         | Parking A                                                                                         | vrea (Sqm.)                        |                           |  |
|        |                                                                            | Basement 1 =                                           | 112                                                                                   |                                         |                                                                                                   | 54.98                              |                           |  |
|        |                                                                            | Basement 2 =<br>Basement 3 =                           | 116<br>120                                                                            |                                         |                                                                                                   | 91.51<br>35.18                     |                           |  |
|        |                                                                            | Surface Parking =                                      | 55                                                                                    |                                         |                                                                                                   | 375                                |                           |  |
|        |                                                                            | NBC PART 4 CLAUSE<br>5.1.6 45 MT<br>(Fire tender load) |                                                                                       | 60 Ton For Fire Tender Movement         |                                                                                                   |                                    |                           |  |

| S.No | DESCRIPTION                                                  | AS PER NBC                                           | Proposed                                                                                                                                                                       |  |  |
|------|--------------------------------------------------------------|------------------------------------------------------|--------------------------------------------------------------------------------------------------------------------------------------------------------------------------------|--|--|
| 14   | Details of surrounding                                       |                                                      |                                                                                                                                                                                |  |  |
| 14   | property / features                                          |                                                      | Land Use is Commercial                                                                                                                                                         |  |  |
|      | Compass directions in<br>relations to the building           |                                                      | OWNERS                                                                                                                                                                         |  |  |
|      | North                                                        |                                                      | 24 MT WIDE ROAD                                                                                                                                                                |  |  |
|      | South<br>East                                                |                                                      | PRIVATE PROPERTY<br>60MT WIDE SECTOR ROAD                                                                                                                                      |  |  |
|      | West                                                         |                                                      | PRIVATE PROPERTY                                                                                                                                                               |  |  |
| 15   | Approach to proposed                                         |                                                      |                                                                                                                                                                                |  |  |
|      | building, width of the road and                              |                                                      | 60M wide Sector Road (12M wide Service Road)                                                                                                                                   |  |  |
|      | connecting roads, if any                                     |                                                      |                                                                                                                                                                                |  |  |
| 1/   |                                                              |                                                      |                                                                                                                                                                                |  |  |
| 16   | Please give details of water<br>supply available exclusively | Tank as per NBC                                      |                                                                                                                                                                                |  |  |
| а    | for fire fighting.<br>Underground Fire Reserve               | 3,00,000 ltrs.                                       |                                                                                                                                                                                |  |  |
| a    |                                                              | 5,00,000 m3.                                         | Underground common fire tank of capacity 3,00,000 lit provided                                                                                                                 |  |  |
| b    | Over Head Fire Reserve                                       | 20,000 ltrs                                          | 20,000 ltrs                                                                                                                                                                    |  |  |
| 17   | Has wet risers (s) been                                      |                                                      |                                                                                                                                                                                |  |  |
| 17   |                                                              | Table No-23 Clause 2.3<br>& Table no 24 Clause       |                                                                                                                                                                                |  |  |
|      |                                                              | 5.1.2 Required 1                                     | Yes                                                                                                                                                                            |  |  |
|      | indicate the number of risers                                | no.Wet riser per 1000<br>sqm.(150 dia)               |                                                                                                                                                                                |  |  |
|      | and internal dia of each.                                    | sqiii.(150 dia)                                      |                                                                                                                                                                                |  |  |
|      |                                                              |                                                      | For SERVICE APARTMENT BLOCK - 5th floor to terrace level- 3 Nos. Riser on each floor<br>4th floor 3 Nos. Riser                                                                 |  |  |
|      |                                                              |                                                      | 3rd floor 7 Nos. Riser                                                                                                                                                         |  |  |
|      |                                                              |                                                      | 2nd floor 7 Nos. Riser                                                                                                                                                         |  |  |
|      |                                                              |                                                      | 1st floor 8 Nos. Riser                                                                                                                                                         |  |  |
|      |                                                              |                                                      | Gr. Floor 6 Nos. Riser                                                                                                                                                         |  |  |
|      |                                                              |                                                      | B1 4 Nos. Riser<br>B2 4 Nos. Riser                                                                                                                                             |  |  |
|      |                                                              |                                                      | B3 4 Nos. Riser                                                                                                                                                                |  |  |
| 18   | Has any down comer been                                      |                                                      |                                                                                                                                                                                |  |  |
| 10   | provided? If so, please give                                 | Not required                                         | Not provided                                                                                                                                                                   |  |  |
|      | details.                                                     |                                                      |                                                                                                                                                                                |  |  |
| 19   | Please indicate the present                                  | NBC , Clause 5.1.6                                   | Water shall be fed from HUDA supply for replenishment of water for fire fighting. Total water storage of 3,00,000 litres in underground tanks for Fire Fighting tanks has been |  |  |
|      | arrangement for                                              | replenishment with                                   | proposed.                                                                                                                                                                      |  |  |
|      | replenishment of water for fire                              | alternate source of supply<br>at the rate 1000lt/min |                                                                                                                                                                                |  |  |
|      | fighting                                                     |                                                      |                                                                                                                                                                                |  |  |
| 20   | Is a public or other water                                   |                                                      |                                                                                                                                                                                |  |  |
|      | storage facility available<br>nearby? If so, please give the |                                                      |                                                                                                                                                                                |  |  |
|      | capacity and diastance from your building; also please       |                                                      | 1 No. Raw water tanks capacity 75 cum each, 1 No. domestic water tanks capacity 75 cum each                                                                                    |  |  |
|      | indicate if it is readibly                                   |                                                      |                                                                                                                                                                                |  |  |
|      | accessible.                                                  |                                                      |                                                                                                                                                                                |  |  |
| 21   | Please give any other                                        |                                                      |                                                                                                                                                                                |  |  |
|      | information that you can                                     |                                                      | 1 No. Raw water tanks capacity 75 cum each, 1 No. domestic water tanks capacity 75 cum each                                                                                    |  |  |
|      | regarding availability of water                              |                                                      |                                                                                                                                                                                |  |  |
| 22   | supply for fire fighting.                                    |                                                      |                                                                                                                                                                                |  |  |
| 22   | Have internal hydrants been<br>provided? if so, please       |                                                      | Yes. For Service Apartment block 5th floor to terrace level- 3 Nos. Hydrant on each floor                                                                                      |  |  |
|      | indicate.                                                    | Required,NBC , Clause                                | 1st floor 8 Nos. Hydrant 2nd floor 7 Nos. Hydrant 3rd floor 7 Nos. Hydrant 4th floor 3 Nos. Hydrant                                                                            |  |  |
|      | a) No. of hydrants on each<br>floor including basement(s)    | 6.4.8.2; 1No.Per 1000                                | Gr. Floor 6 Nos. Hydrant<br>B1 4 Nos. Hydrant B2 4 Nos. Hydrant                                                                                                                |  |  |
|      | and terrace                                                  | Sq.M                                                 | B3 4 Nos. Hydrant                                                                                                                                                              |  |  |
|      | b) have these hydrants single<br>or twin outlets             |                                                      | Twin outlet                                                                                                                                                                    |  |  |
| 23   | Llove first aid been reals been                              |                                                      | Yes                                                                                                                                                                            |  |  |
| 23   | provided? If so, please                                      | Required NBC (Table No 23)                           |                                                                                                                                                                                |  |  |
| 24   | indicate<br>No. of hose reels on each floor                  |                                                      |                                                                                                                                                                                |  |  |
|      |                                                              | Required NBC , Clause                                | Yes. For Service Apartment block 5th floor to terrace level- 3 Nos. Hydrant on each floor                                                                                      |  |  |
|      |                                                              | 6.4.8.2 1No. Hose reel                               | 2nd Floor 7 Nos. Hydrant 3rd floor 7 Nos In Autodorium - 3 Nos . Hydrant 4th floor 3 Nos.<br>Gr. Floor 6 Nos. Hydrant 1st floor 7 Nos. Hydrant                                 |  |  |
|      |                                                              | with every hydrant                                   |                                                                                                                                                                                |  |  |
| а    | Including basement(s).                                       | Required NBC , Clause                                | B1 4 Nos. Hydrant B2 4 Nos. Hydrant                                                                                                                                            |  |  |
|      |                                                              | 6.4.8.2 1No. Hose reel                               |                                                                                                                                                                                |  |  |
| b    |                                                              | with every hydrant                                   | B3 4 Nos. Hydrant                                                                                                                                                              |  |  |