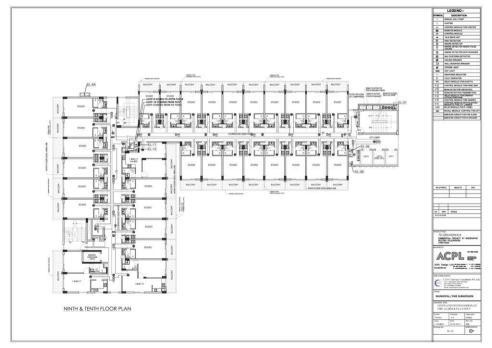

|        | The proposed Fire Fighting Scheme                                          |                                                        |                                                                                       |                                         |                                                                                                   |                                    |                           |  |
|--------|----------------------------------------------------------------------------|--------------------------------------------------------|---------------------------------------------------------------------------------------|-----------------------------------------|---------------------------------------------------------------------------------------------------|------------------------------------|---------------------------|--|
| S.No   | IO DESCRIPTION AS PER NBC Proposed                                         |                                                        |                                                                                       |                                         |                                                                                                   |                                    |                           |  |
| 1      | Name of Building                                                           |                                                        |                                                                                       |                                         |                                                                                                   |                                    |                           |  |
| 1      | Name of Building                                                           |                                                        | Revised Building Plan of Comme<br>being developed by Shine Build                      |                                         | Acres ( License No. 34 of 2012 dat                                                                | ed 15-4-2012) in Sector- 70, Gurga | aon Manesar Urban Complex |  |
| 2      | Address of Building                                                        |                                                        | SHINE BUILDCON PVT. LTD. SEC                                                          | TOR-70, BADSHAPUR VILLAGE, (            | GURGAON (HARYANA)                                                                                 |                                    |                           |  |
|        | Name and address of<br>builder/promoter                                    |                                                        | SHINE BUILDCON PVT. LTD<br>REGD. OFFICE: H-334,GROUND                                 |                                         |                                                                                                   |                                    |                           |  |
|        | Name and address of Owner /<br>occupiers of individual flats               |                                                        | CORP. OFFICE: H-281,UDYOG VI<br>SHINE BUILDCON PVT. LTD<br>REGD. OFFICE: H-334,GROUND |                                         |                                                                                                   |                                    |                           |  |
| 5      | Plot area (Gross)                                                          |                                                        | CORP. OFFICE: 281,UDYOG VIH                                                           | AR, PHASE-II, GURGAON (HARYA            |                                                                                                   |                                    |                           |  |
|        | Covered area (at ground LvI)                                               |                                                        |                                                                                       | 2.5753 Acres (10421.85 Sqm.)<br>2806.24 |                                                                                                   |                                    |                           |  |
| 7      | Height of building from N.H.                                               |                                                        |                                                                                       |                                         | 2000.21                                                                                           |                                    |                           |  |
| 8. a)  | Overall height (from grade<br>level/ surrounding ground<br>level)          |                                                        |                                                                                       |                                         | 55.40M                                                                                            |                                    |                           |  |
| b)     | Height upto the highest                                                    |                                                        |                                                                                       |                                         | 42.4 M                                                                                            |                                    |                           |  |
| 9      | occupied floor<br>Number of floors (including<br>ground floor)             |                                                        |                                                                                       |                                         | 3 BASEMENT AND G+12 FLOOF<br>(16 FLOORS)                                                          | 3                                  |                           |  |
| 10. \  |                                                                            |                                                        |                                                                                       |                                         | 2.0                                                                                               |                                    |                           |  |
| 10. a) | Number of basements (please<br>indicate level below grade in<br>each case) |                                                        |                                                                                       |                                         | 3 Basement<br>Basement 1 = -3.5M. Lvl.<br>Basement 2 = -8.00M. Lvl.<br>Basement 3 = -12.50M. Lvl. |                                    |                           |  |
| b)     | Area of Basement and Podium                                                |                                                        |                                                                                       |                                         | Basement 1 = 3510.00 Sqm.                                                                         |                                    |                           |  |
|        |                                                                            |                                                        |                                                                                       |                                         | Basement 2 = 3920.03 Sqm.                                                                         |                                    |                           |  |
|        |                                                                            |                                                        |                                                                                       | Total Ba                                | Basement 3 = 3723.13 Sqm.<br>asement Area (B1+B2+B3) = 1115                                       | 3.16 Sqm.                          |                           |  |
|        | Occupancy (use - Please<br>mention separately for                          | PART-4 CLAUSE 4.3 &<br>4.4.2.1 TABLE-3                 | Floors                                                                                | Covered Area (Sqm.)                     | No. of Studio Apartment                                                                           | No. of 1BHK /STUDIO                | Population                |  |
|        | basement and floors)                                                       | 3 Sqm. Per Person                                      | Ground Floor                                                                          | 2772.96                                 |                                                                                                   |                                    | 924.32                    |  |
|        | DETAIL                                                                     | 6 Sqm. Per Person<br>6 Sqm. Per Person                 | First Floor<br>Second Floor                                                           | 2406.13<br>2383.02                      |                                                                                                   |                                    | 401.02 397.17             |  |
|        | RETAIL                                                                     | 6 Sqm. Per Person                                      | -                                                                                     | 2463.12                                 |                                                                                                   |                                    | 410.52                    |  |
|        |                                                                            | Cinema seating<br>(366Nos.)                            | Third Floor                                                                           |                                         |                                                                                                   |                                    | 439.20                    |  |
|        |                                                                            | Food Court 6<br>Sqm. Per Person                        |                                                                                       | 1590                                    |                                                                                                   |                                    | 265.00                    |  |
|        | SERVICE FLOOR                                                              |                                                        | Fourth Floor (Service Floor)<br>Fifth Floor                                           | 1173.39                                 | 28                                                                                                | 3                                  | 71.00                     |  |
|        |                                                                            |                                                        | Sixth Floor                                                                           | 1173.39                                 | 28                                                                                                | 3                                  | 71.00                     |  |
|        |                                                                            |                                                        | SeventhFloor                                                                          | 1173.39                                 | 28                                                                                                | 3                                  | 71.00                     |  |
|        | SERVICE APARTMENTS                                                         | 2 person per studio ,                                  | Eighth Floor                                                                          | 1132.14                                 | 28                                                                                                | 3                                  | 71.00                     |  |
|        |                                                                            | 5 person per 1BHK                                      | Ninth Floor                                                                           | 1132.14                                 | 28                                                                                                | 3                                  | 71.00                     |  |
|        |                                                                            |                                                        | Tenth Floor                                                                           | 1132.14                                 | 28                                                                                                | 3                                  | 71.00                     |  |
|        |                                                                            |                                                        | Eleventh Floor                                                                        | 1079.01                                 | 28                                                                                                | 3                                  | 71.00                     |  |
|        | MULTIPURPOSE HALL                                                          | 6 Sqm. Per Person                                      | Twelfth Floor                                                                         | 389.75<br>TOTAL POPULATION              | 0                                                                                                 | 0                                  | 64.96<br><b>3399.19</b>   |  |
| 12     | Covered area of typ. Floors                                                |                                                        | Floor                                                                                 |                                         | Covered A                                                                                         | Area (Sqm.)                        |                           |  |
|        |                                                                            |                                                        | Ground Floor                                                                          |                                         | 277                                                                                               | 72.96                              |                           |  |
|        |                                                                            |                                                        | First Floor<br>Second Floor                                                           |                                         |                                                                                                   | 06.13<br>33.02                     |                           |  |
|        |                                                                            |                                                        | Third Floor                                                                           |                                         |                                                                                                   | 53.12                              |                           |  |
|        |                                                                            |                                                        | Fourth Floor                                                                          |                                         | 74                                                                                                | 1.81                               |                           |  |
|        |                                                                            |                                                        | Fifth Floor                                                                           |                                         |                                                                                                   | 73.39<br>73.39                     |                           |  |
|        |                                                                            |                                                        | Sixth Floor<br>SeventhFloor                                                           |                                         |                                                                                                   | /3.39<br>/3.39                     |                           |  |
|        | -                                                                          | -                                                      | Eighth Floor                                                                          |                                         | 113                                                                                               | 32.14                              |                           |  |
|        |                                                                            |                                                        | Ninth Floor<br>Tenth Floor                                                            |                                         |                                                                                                   | 32.14<br>32.14                     |                           |  |
|        |                                                                            |                                                        | Eleventh Floor                                                                        |                                         | 107                                                                                               | 79.01                              |                           |  |
|        |                                                                            |                                                        | Twelfth Floor<br>Total                                                                |                                         | 9.75<br><b>85.39</b>                                                                              |                                    |                           |  |
|        | Parking areas<br>Basement @ 35 Sqm / ECS<br>Surface @ 25 Sqm / ECS         |                                                        | No. of Parking                                                                        |                                         | Parking A                                                                                         | vrea (Sqm.)                        |                           |  |
|        |                                                                            | Basement 1 =                                           | 112                                                                                   |                                         |                                                                                                   | 54.98                              |                           |  |
|        |                                                                            | Basement 2 =<br>Basement 3 =                           | 116<br>120                                                                            |                                         |                                                                                                   | 91.51<br>35.18                     |                           |  |
|        |                                                                            | Surface Parking =                                      | 55                                                                                    |                                         |                                                                                                   | 375                                |                           |  |
|        |                                                                            | NBC PART 4 CLAUSE<br>5.1.6 45 MT<br>(Fire tender load) |                                                                                       | 60 Ton For Fire Tender Movement         |                                                                                                   |                                    |                           |  |

| S.No | DESCRIPTION                                                  | AS PER NBC                                           | Proposed                                                                                                                                                                       |  |  |
|------|--------------------------------------------------------------|------------------------------------------------------|--------------------------------------------------------------------------------------------------------------------------------------------------------------------------------|--|--|
| 14   | Details of surrounding                                       |                                                      |                                                                                                                                                                                |  |  |
| 14   | property / features                                          |                                                      | Land Use is Commercial                                                                                                                                                         |  |  |
|      | Compass directions in<br>relations to the building           |                                                      | OWNERS                                                                                                                                                                         |  |  |
|      | North                                                        |                                                      | 24 MT WIDE ROAD                                                                                                                                                                |  |  |
|      | South<br>East                                                |                                                      | PRIVATE PROPERTY<br>60MT WIDE SECTOR ROAD                                                                                                                                      |  |  |
|      | West                                                         |                                                      | PRIVATE PROPERTY                                                                                                                                                               |  |  |
| 15   | Approach to proposed                                         |                                                      |                                                                                                                                                                                |  |  |
|      | building, width of the road and                              |                                                      | 60M wide Sector Road (12M wide Service Road)                                                                                                                                   |  |  |
|      | connecting roads, if any                                     |                                                      |                                                                                                                                                                                |  |  |
| 1/   |                                                              |                                                      |                                                                                                                                                                                |  |  |
| 16   | Please give details of water<br>supply available exclusively | Tank as per NBC                                      |                                                                                                                                                                                |  |  |
| а    | for fire fighting.<br>Underground Fire Reserve               | 3,00,000 ltrs.                                       |                                                                                                                                                                                |  |  |
| a    |                                                              | 5,00,000 m3.                                         | Underground common fire tank of capacity 3,00,000 lit provided                                                                                                                 |  |  |
| b    | Over Head Fire Reserve                                       | 20,000 ltrs                                          | 20,000 ltrs                                                                                                                                                                    |  |  |
| 17   | Has wet risers (s) been                                      |                                                      |                                                                                                                                                                                |  |  |
| 17   |                                                              | Table No-23 Clause 2.3<br>& Table no 24 Clause       |                                                                                                                                                                                |  |  |
|      |                                                              | 5.1.2 Required 1                                     | Yes                                                                                                                                                                            |  |  |
|      | indicate the number of risers                                | no.Wet riser per 1000<br>sqm.(150 dia)               |                                                                                                                                                                                |  |  |
|      | and internal dia of each.                                    | sqiii.(150 dia)                                      |                                                                                                                                                                                |  |  |
|      |                                                              |                                                      | For SERVICE APARTMENT BLOCK - 5th floor to terrace level- 3 Nos. Riser on each floor<br>4th floor 3 Nos. Riser                                                                 |  |  |
|      |                                                              |                                                      | 3rd floor 7 Nos. Riser                                                                                                                                                         |  |  |
|      |                                                              |                                                      | 2nd floor 7 Nos. Riser                                                                                                                                                         |  |  |
|      |                                                              |                                                      | 1st floor 8 Nos. Riser                                                                                                                                                         |  |  |
|      |                                                              |                                                      | Gr. Floor 6 Nos. Riser                                                                                                                                                         |  |  |
|      |                                                              |                                                      | B1 4 Nos. Riser<br>B2 4 Nos. Riser                                                                                                                                             |  |  |
|      |                                                              |                                                      | B3 4 Nos. Riser                                                                                                                                                                |  |  |
| 18   | Has any down comer been                                      |                                                      |                                                                                                                                                                                |  |  |
| 10   | provided? If so, please give                                 | Not required                                         | Not provided                                                                                                                                                                   |  |  |
|      | details.                                                     |                                                      |                                                                                                                                                                                |  |  |
| 19   | Please indicate the present                                  | NBC , Clause 5.1.6                                   | Water shall be fed from HUDA supply for replenishment of water for fire fighting. Total water storage of 3,00,000 litres in underground tanks for Fire Fighting tanks has been |  |  |
|      | arrangement for                                              | replenishment with                                   | proposed.                                                                                                                                                                      |  |  |
|      | replenishment of water for fire                              | alternate source of supply<br>at the rate 1000lt/min |                                                                                                                                                                                |  |  |
|      | fighting                                                     |                                                      |                                                                                                                                                                                |  |  |
| 20   | Is a public or other water                                   |                                                      |                                                                                                                                                                                |  |  |
|      | storage facility available<br>nearby? If so, please give the |                                                      |                                                                                                                                                                                |  |  |
|      | capacity and diastance from your building; also please       |                                                      | 1 No. Raw water tanks capacity 75 cum each, 1 No. domestic water tanks capacity 75 cum each                                                                                    |  |  |
|      | indicate if it is readibly                                   |                                                      |                                                                                                                                                                                |  |  |
|      | accessible.                                                  |                                                      |                                                                                                                                                                                |  |  |
| 21   | Please give any other                                        |                                                      |                                                                                                                                                                                |  |  |
|      | information that you can                                     |                                                      | 1 No. Raw water tanks capacity 75 cum each, 1 No. domestic water tanks capacity 75 cum each                                                                                    |  |  |
|      | regarding availability of water                              |                                                      |                                                                                                                                                                                |  |  |
| 22   | supply for fire fighting.                                    |                                                      |                                                                                                                                                                                |  |  |
| 22   | Have internal hydrants been<br>provided? if so, please       |                                                      | Yes. For Service Apartment block 5th floor to terrace level- 3 Nos. Hydrant on each floor                                                                                      |  |  |
|      | indicate.                                                    | Required,NBC , Clause                                | 1st floor 8 Nos. Hydrant 2nd floor 7 Nos. Hydrant 3rd floor 7 Nos. Hydrant 4th floor 3 Nos. Hydrant                                                                            |  |  |
|      | a) No. of hydrants on each<br>floor including basement(s)    | 6.4.8.2; 1No.Per 1000                                | Gr. Floor 6 Nos. Hydrant<br>B1 4 Nos. Hydrant B2 4 Nos. Hydrant                                                                                                                |  |  |
|      | and terrace                                                  | Sq.M                                                 | B3 4 Nos. Hydrant                                                                                                                                                              |  |  |
|      | b) have these hydrants single<br>or twin outlets             |                                                      | Twin outlet                                                                                                                                                                    |  |  |
| 23   | Llove first aid been reals been                              |                                                      | Yes                                                                                                                                                                            |  |  |
| 23   | provided? If so, please                                      | Required NBC (Table No 23)                           |                                                                                                                                                                                |  |  |
| 24   | indicate<br>No. of hose reels on each floor                  |                                                      |                                                                                                                                                                                |  |  |
|      |                                                              | Required NBC , Clause                                | Yes. For Service Apartment block 5th floor to terrace level- 3 Nos. Hydrant on each floor                                                                                      |  |  |
|      |                                                              | 6.4.8.2 1No. Hose reel                               | 2nd Floor 7 Nos. Hydrant 3rd floor 7 Nos In Autodorium - 3 Nos . Hydrant 4th floor 3 Nos.<br>Gr. Floor 6 Nos. Hydrant 1st floor 7 Nos. Hydrant                                 |  |  |
|      |                                                              | with every hydrant                                   |                                                                                                                                                                                |  |  |
| а    | Including basement(s).                                       | Required NBC , Clause                                | B1 4 Nos. Hydrant B2 4 Nos. Hydrant                                                                                                                                            |  |  |
|      |                                                              | 6.4.8.2 1No. Hose reel                               |                                                                                                                                                                                |  |  |
| b    |                                                              | with every hydrant                                   | B3 4 Nos. Hydrant                                                                                                                                                              |  |  |