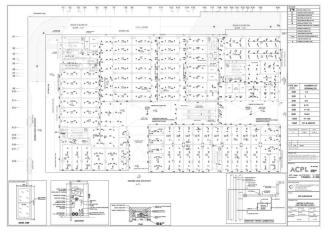

वरिष्ठ दगकल केन्द्र अधिकारी वमकल केन्द्र सेक्टर-29. नगर निगम गुढगांव।

Revised Building Plan of Commercial Colony Measuring 2.893 Acres (License No. 34 of 2012 dated 15-4-2012) in Sector- 70, Gurgaon Manesar Urban Complex being developed by Shine Buildcon Pvt. Ltd. FIRE ADVISOR COMMITTEE: QUESTIONNAIRE FOR COMMERCIAL AREA

|        | The proposed Fire Fighting Scheme                                          |                                                        |                                                                                       |                                         |                                                                                                   |                                    |                           |  |
|--------|----------------------------------------------------------------------------|--------------------------------------------------------|---------------------------------------------------------------------------------------|-----------------------------------------|---------------------------------------------------------------------------------------------------|------------------------------------|---------------------------|--|
| S.No   | IO DESCRIPTION AS PER NBC Proposed                                         |                                                        |                                                                                       |                                         |                                                                                                   |                                    |                           |  |
| 1      | Name of Building                                                           |                                                        |                                                                                       |                                         |                                                                                                   |                                    |                           |  |
| 1      | Name of Building                                                           |                                                        | Revised Building Plan of Comme<br>being developed by Shine Build                      |                                         | Acres ( License No. 34 of 2012 dat                                                                | ed 15-4-2012) in Sector- 70, Gurga | aon Manesar Urban Complex |  |
| 2      | Address of Building                                                        |                                                        | SHINE BUILDCON PVT. LTD. SEC                                                          | TOR-70, BADSHAPUR VILLAGE, (            | GURGAON (HARYANA)                                                                                 |                                    |                           |  |
|        | Name and address of<br>builder/promoter                                    |                                                        | SHINE BUILDCON PVT. LTD<br>REGD. OFFICE: H-334,GROUND                                 |                                         |                                                                                                   |                                    |                           |  |
|        | Name and address of Owner /<br>occupiers of individual flats               |                                                        | CORP. OFFICE: H-281,UDYOG VI<br>SHINE BUILDCON PVT. LTD<br>REGD. OFFICE: H-334,GROUND |                                         |                                                                                                   |                                    |                           |  |
| 5      | Plot area (Gross)                                                          |                                                        | CORP. OFFICE: 281,UDYOG VIH                                                           | AR, PHASE-II, GURGAON (HARYA            |                                                                                                   |                                    |                           |  |
|        | Covered area (at ground LvI)                                               |                                                        |                                                                                       | 2.5753 Acres (10421.85 Sqm.)<br>2806.24 |                                                                                                   |                                    |                           |  |
| 7      | Height of building from N.H.                                               |                                                        |                                                                                       |                                         | 2000.21                                                                                           |                                    |                           |  |
| 8. a)  | Overall height (from grade<br>level/ surrounding ground<br>level)          |                                                        |                                                                                       |                                         | 55.40M                                                                                            |                                    |                           |  |
| b)     | Height upto the highest                                                    |                                                        |                                                                                       |                                         | 42.4 M                                                                                            |                                    |                           |  |
| 9      | occupied floor<br>Number of floors (including<br>ground floor)             |                                                        |                                                                                       |                                         | 3 BASEMENT AND G+12 FLOOF<br>(16 FLOORS)                                                          | 3                                  |                           |  |
| 10. \  |                                                                            |                                                        |                                                                                       |                                         | 2.0                                                                                               |                                    |                           |  |
| 10. a) | Number of basements (please<br>indicate level below grade in<br>each case) |                                                        |                                                                                       |                                         | 3 Basement<br>Basement 1 = -3.5M. Lvl.<br>Basement 2 = -8.00M. Lvl.<br>Basement 3 = -12.50M. Lvl. |                                    |                           |  |
| b)     | Area of Basement and Podium                                                |                                                        |                                                                                       |                                         | Basement 1 = 3510.00 Sqm.                                                                         |                                    |                           |  |
|        |                                                                            |                                                        |                                                                                       |                                         | Basement 2 = 3920.03 Sqm.                                                                         |                                    |                           |  |
|        |                                                                            |                                                        |                                                                                       | Total Ba                                | Basement 3 = 3723.13 Sqm.<br>asement Area (B1+B2+B3) = 1115                                       | 3.16 Sqm.                          |                           |  |
|        | Occupancy (use - Please<br>mention separately for                          | PART-4 CLAUSE 4.3 &<br>4.4.2.1 TABLE-3                 | Floors                                                                                | Covered Area (Sqm.)                     | No. of Studio Apartment                                                                           | No. of 1BHK /STUDIO                | Population                |  |
|        | basement and floors)                                                       | 3 Sqm. Per Person                                      | Ground Floor                                                                          | 2772.96                                 |                                                                                                   |                                    | 924.32                    |  |
|        | DETAIL                                                                     | 6 Sqm. Per Person<br>6 Sqm. Per Person                 | First Floor<br>Second Floor                                                           | 2406.13<br>2383.02                      |                                                                                                   |                                    | 401.02 397.17             |  |
|        | RETAIL                                                                     | 6 Sqm. Per Person                                      | -                                                                                     | 2463.12                                 |                                                                                                   |                                    | 410.52                    |  |
|        |                                                                            | Cinema seating<br>(366Nos.)                            | Third Floor                                                                           |                                         |                                                                                                   |                                    | 439.20                    |  |
|        |                                                                            | Food Court 6<br>Sqm. Per Person                        |                                                                                       | 1590                                    |                                                                                                   |                                    | 265.00                    |  |
|        | SERVICE FLOOR                                                              |                                                        | Fourth Floor (Service Floor)<br>Fifth Floor                                           | 1173.39                                 | 28                                                                                                | 3                                  | 71.00                     |  |
|        |                                                                            |                                                        | Sixth Floor                                                                           | 1173.39                                 | 28                                                                                                | 3                                  | 71.00                     |  |
|        |                                                                            |                                                        | SeventhFloor                                                                          | 1173.39                                 | 28                                                                                                | 3                                  | 71.00                     |  |
|        | SERVICE APARTMENTS                                                         | 2 person per studio ,                                  | Eighth Floor                                                                          | 1132.14                                 | 28                                                                                                | 3                                  | 71.00                     |  |
|        |                                                                            | 5 person per 1BHK                                      | Ninth Floor                                                                           | 1132.14                                 | 28                                                                                                | 3                                  | 71.00                     |  |
|        |                                                                            |                                                        | Tenth Floor                                                                           | 1132.14                                 | 28                                                                                                | 3                                  | 71.00                     |  |
|        |                                                                            |                                                        | Eleventh Floor                                                                        | 1079.01                                 | 28                                                                                                | 3                                  | 71.00                     |  |
|        | MULTIPURPOSE HALL                                                          | 6 Sqm. Per Person                                      | Twelfth Floor                                                                         | 389.75<br>TOTAL POPULATION              | 0                                                                                                 | 0                                  | 64.96<br><b>3399.19</b>   |  |
| 12     | Covered area of typ. Floors                                                |                                                        | Floor                                                                                 |                                         | Covered A                                                                                         | Area (Sqm.)                        |                           |  |
|        |                                                                            |                                                        | Ground Floor                                                                          |                                         | 277                                                                                               | 72.96                              |                           |  |
|        |                                                                            |                                                        | First Floor<br>Second Floor                                                           |                                         |                                                                                                   | 06.13<br>33.02                     |                           |  |
|        |                                                                            |                                                        | Third Floor                                                                           |                                         |                                                                                                   | 53.12                              |                           |  |
|        |                                                                            |                                                        | Fourth Floor                                                                          |                                         | 74                                                                                                | 1.81                               |                           |  |
|        |                                                                            |                                                        | Fifth Floor                                                                           |                                         |                                                                                                   | 73.39<br>73.39                     |                           |  |
|        |                                                                            |                                                        | Sixth Floor<br>SeventhFloor                                                           |                                         |                                                                                                   | /3.39<br>/3.39                     |                           |  |
|        | -                                                                          | -                                                      | Eighth Floor                                                                          |                                         | 113                                                                                               | 32.14                              |                           |  |
|        |                                                                            |                                                        | Ninth Floor<br>Tenth Floor                                                            |                                         |                                                                                                   | 32.14<br>32.14                     |                           |  |
|        |                                                                            |                                                        | Eleventh Floor                                                                        |                                         | 107                                                                                               | 79.01                              |                           |  |
|        |                                                                            |                                                        | Twelfth Floor<br>Total                                                                |                                         | 9.75<br><b>85.39</b>                                                                              |                                    |                           |  |
|        | Parking areas<br>Basement @ 35 Sqm / ECS<br>Surface @ 25 Sqm / ECS         |                                                        | No. of Parking                                                                        |                                         | Parking A                                                                                         | vrea (Sqm.)                        |                           |  |
|        |                                                                            | Basement 1 =                                           | 112                                                                                   |                                         |                                                                                                   | 54.98                              |                           |  |
|        |                                                                            | Basement 2 =<br>Basement 3 =                           | 116<br>120                                                                            |                                         |                                                                                                   | 91.51<br>35.18                     |                           |  |
|        |                                                                            | Surface Parking =                                      | 55                                                                                    |                                         |                                                                                                   | 375                                |                           |  |
|        |                                                                            | NBC PART 4 CLAUSE<br>5.1.6 45 MT<br>(Fire tender load) |                                                                                       | 60 Ton For Fire Tender Movement         |                                                                                                   |                                    |                           |  |

| S.No | DESCRIPTION                                                  | AS PER NBC                                           | Proposed                                                                                                                                                                       |  |  |
|------|--------------------------------------------------------------|------------------------------------------------------|--------------------------------------------------------------------------------------------------------------------------------------------------------------------------------|--|--|
| 14   | Details of surrounding                                       |                                                      |                                                                                                                                                                                |  |  |
| 14   | property / features                                          |                                                      | Land Use is Commercial                                                                                                                                                         |  |  |
|      | Compass directions in<br>relations to the building           |                                                      | OWNERS                                                                                                                                                                         |  |  |
|      | North                                                        |                                                      | 24 MT WIDE ROAD                                                                                                                                                                |  |  |
|      | South<br>East                                                |                                                      | PRIVATE PROPERTY<br>60MT WIDE SECTOR ROAD                                                                                                                                      |  |  |
|      | West                                                         |                                                      | PRIVATE PROPERTY                                                                                                                                                               |  |  |
| 15   | Approach to proposed                                         |                                                      |                                                                                                                                                                                |  |  |
|      | building, width of the road and                              |                                                      | 60M wide Sector Road (12M wide Service Road)                                                                                                                                   |  |  |
|      | connecting roads, if any                                     |                                                      |                                                                                                                                                                                |  |  |
| 1/   |                                                              |                                                      |                                                                                                                                                                                |  |  |
| 16   | Please give details of water<br>supply available exclusively | Tank as per NBC                                      |                                                                                                                                                                                |  |  |
| а    | for fire fighting.<br>Underground Fire Reserve               | 3,00,000 ltrs.                                       |                                                                                                                                                                                |  |  |
| a    |                                                              | 5,00,000 m3.                                         | Underground common fire tank of capacity 3,00,000 lit provided                                                                                                                 |  |  |
| b    | Over Head Fire Reserve                                       | 20,000 ltrs                                          | 20,000 ltrs                                                                                                                                                                    |  |  |
| 17   | Has wet risers (s) been                                      |                                                      |                                                                                                                                                                                |  |  |
| 17   |                                                              | Table No-23 Clause 2.3<br>& Table no 24 Clause       |                                                                                                                                                                                |  |  |
|      |                                                              | 5.1.2 Required 1                                     | Yes                                                                                                                                                                            |  |  |
|      | indicate the number of risers                                | no.Wet riser per 1000<br>sqm.(150 dia)               |                                                                                                                                                                                |  |  |
|      | and internal dia of each.                                    | sqiii.(150 dia)                                      |                                                                                                                                                                                |  |  |
|      |                                                              |                                                      | For SERVICE APARTMENT BLOCK - 5th floor to terrace level- 3 Nos. Riser on each floor<br>4th floor 3 Nos. Riser                                                                 |  |  |
|      |                                                              |                                                      | 3rd floor 7 Nos. Riser                                                                                                                                                         |  |  |
|      |                                                              |                                                      | 2nd floor 7 Nos. Riser                                                                                                                                                         |  |  |
|      |                                                              |                                                      | 1st floor 8 Nos. Riser                                                                                                                                                         |  |  |
|      |                                                              |                                                      | Gr. Floor 6 Nos. Riser                                                                                                                                                         |  |  |
|      |                                                              |                                                      | B1 4 Nos. Riser<br>B2 4 Nos. Riser                                                                                                                                             |  |  |
|      |                                                              |                                                      | B3 4 Nos. Riser                                                                                                                                                                |  |  |
| 18   | Has any down comer been                                      |                                                      |                                                                                                                                                                                |  |  |
| 10   | provided? If so, please give                                 | Not required                                         | Not provided                                                                                                                                                                   |  |  |
|      | details.                                                     |                                                      |                                                                                                                                                                                |  |  |
| 19   | Please indicate the present                                  | NBC , Clause 5.1.6                                   | Water shall be fed from HUDA supply for replenishment of water for fire fighting. Total water storage of 3,00,000 litres in underground tanks for Fire Fighting tanks has been |  |  |
|      | arrangement for                                              | replenishment with                                   | proposed.                                                                                                                                                                      |  |  |
|      | replenishment of water for fire                              | alternate source of supply<br>at the rate 1000lt/min |                                                                                                                                                                                |  |  |
|      | fighting                                                     |                                                      |                                                                                                                                                                                |  |  |
| 20   | Is a public or other water                                   |                                                      |                                                                                                                                                                                |  |  |
|      | storage facility available<br>nearby? If so, please give the |                                                      |                                                                                                                                                                                |  |  |
|      | capacity and diastance from your building; also please       |                                                      | 1 No. Raw water tanks capacity 75 cum each, 1 No. domestic water tanks capacity 75 cum each                                                                                    |  |  |
|      | indicate if it is readibly                                   |                                                      |                                                                                                                                                                                |  |  |
|      | accessible.                                                  |                                                      |                                                                                                                                                                                |  |  |
| 21   | Please give any other                                        |                                                      |                                                                                                                                                                                |  |  |
|      | information that you can                                     |                                                      | 1 No. Raw water tanks capacity 75 cum each, 1 No. domestic water tanks capacity 75 cum each                                                                                    |  |  |
|      | regarding availability of water                              |                                                      |                                                                                                                                                                                |  |  |
| 22   | supply for fire fighting.                                    |                                                      |                                                                                                                                                                                |  |  |
| 22   | Have internal hydrants been<br>provided? if so, please       |                                                      | Yes. For Service Apartment block 5th floor to terrace level- 3 Nos. Hydrant on each floor                                                                                      |  |  |
|      | indicate.                                                    | Required,NBC , Clause                                | 1st floor 8 Nos. Hydrant 2nd floor 7 Nos. Hydrant 3rd floor 7 Nos. Hydrant 4th floor 3 Nos. Hydrant                                                                            |  |  |
|      | a) No. of hydrants on each<br>floor including basement(s)    | 6.4.8.2; 1No.Per 1000                                | Gr. Floor 6 Nos. Hydrant<br>B1 4 Nos. Hydrant B2 4 Nos. Hydrant                                                                                                                |  |  |
|      | and terrace                                                  | Sq.M                                                 | B3 4 Nos. Hydrant                                                                                                                                                              |  |  |
|      | b) have these hydrants single<br>or twin outlets             |                                                      | Twin outlet                                                                                                                                                                    |  |  |
| 23   | Llove first aid been reals been                              |                                                      | Yes                                                                                                                                                                            |  |  |
| 23   | provided? If so, please                                      | Required NBC (Table No 23)                           |                                                                                                                                                                                |  |  |
| 24   | indicate<br>No. of hose reels on each floor                  |                                                      |                                                                                                                                                                                |  |  |
|      |                                                              | Required NBC , Clause                                | Yes. For Service Apartment block 5th floor to terrace level- 3 Nos. Hydrant on each floor                                                                                      |  |  |
|      |                                                              | 6.4.8.2 1No. Hose reel                               | 2nd Floor 7 Nos. Hydrant 3rd floor 7 Nos In Autodorium - 3 Nos . Hydrant 4th floor 3 Nos.<br>Gr. Floor 6 Nos. Hydrant 1st floor 7 Nos. Hydrant                                 |  |  |
|      |                                                              | with every hydrant                                   |                                                                                                                                                                                |  |  |
| а    | Including basement(s).                                       | Required NBC , Clause                                | B1 4 Nos. Hydrant B2 4 Nos. Hydrant                                                                                                                                            |  |  |
|      |                                                              | 6.4.8.2 1No. Hose reel                               |                                                                                                                                                                                |  |  |
| b    |                                                              | with every hydrant                                   | B3 4 Nos. Hydrant                                                                                                                                                              |  |  |